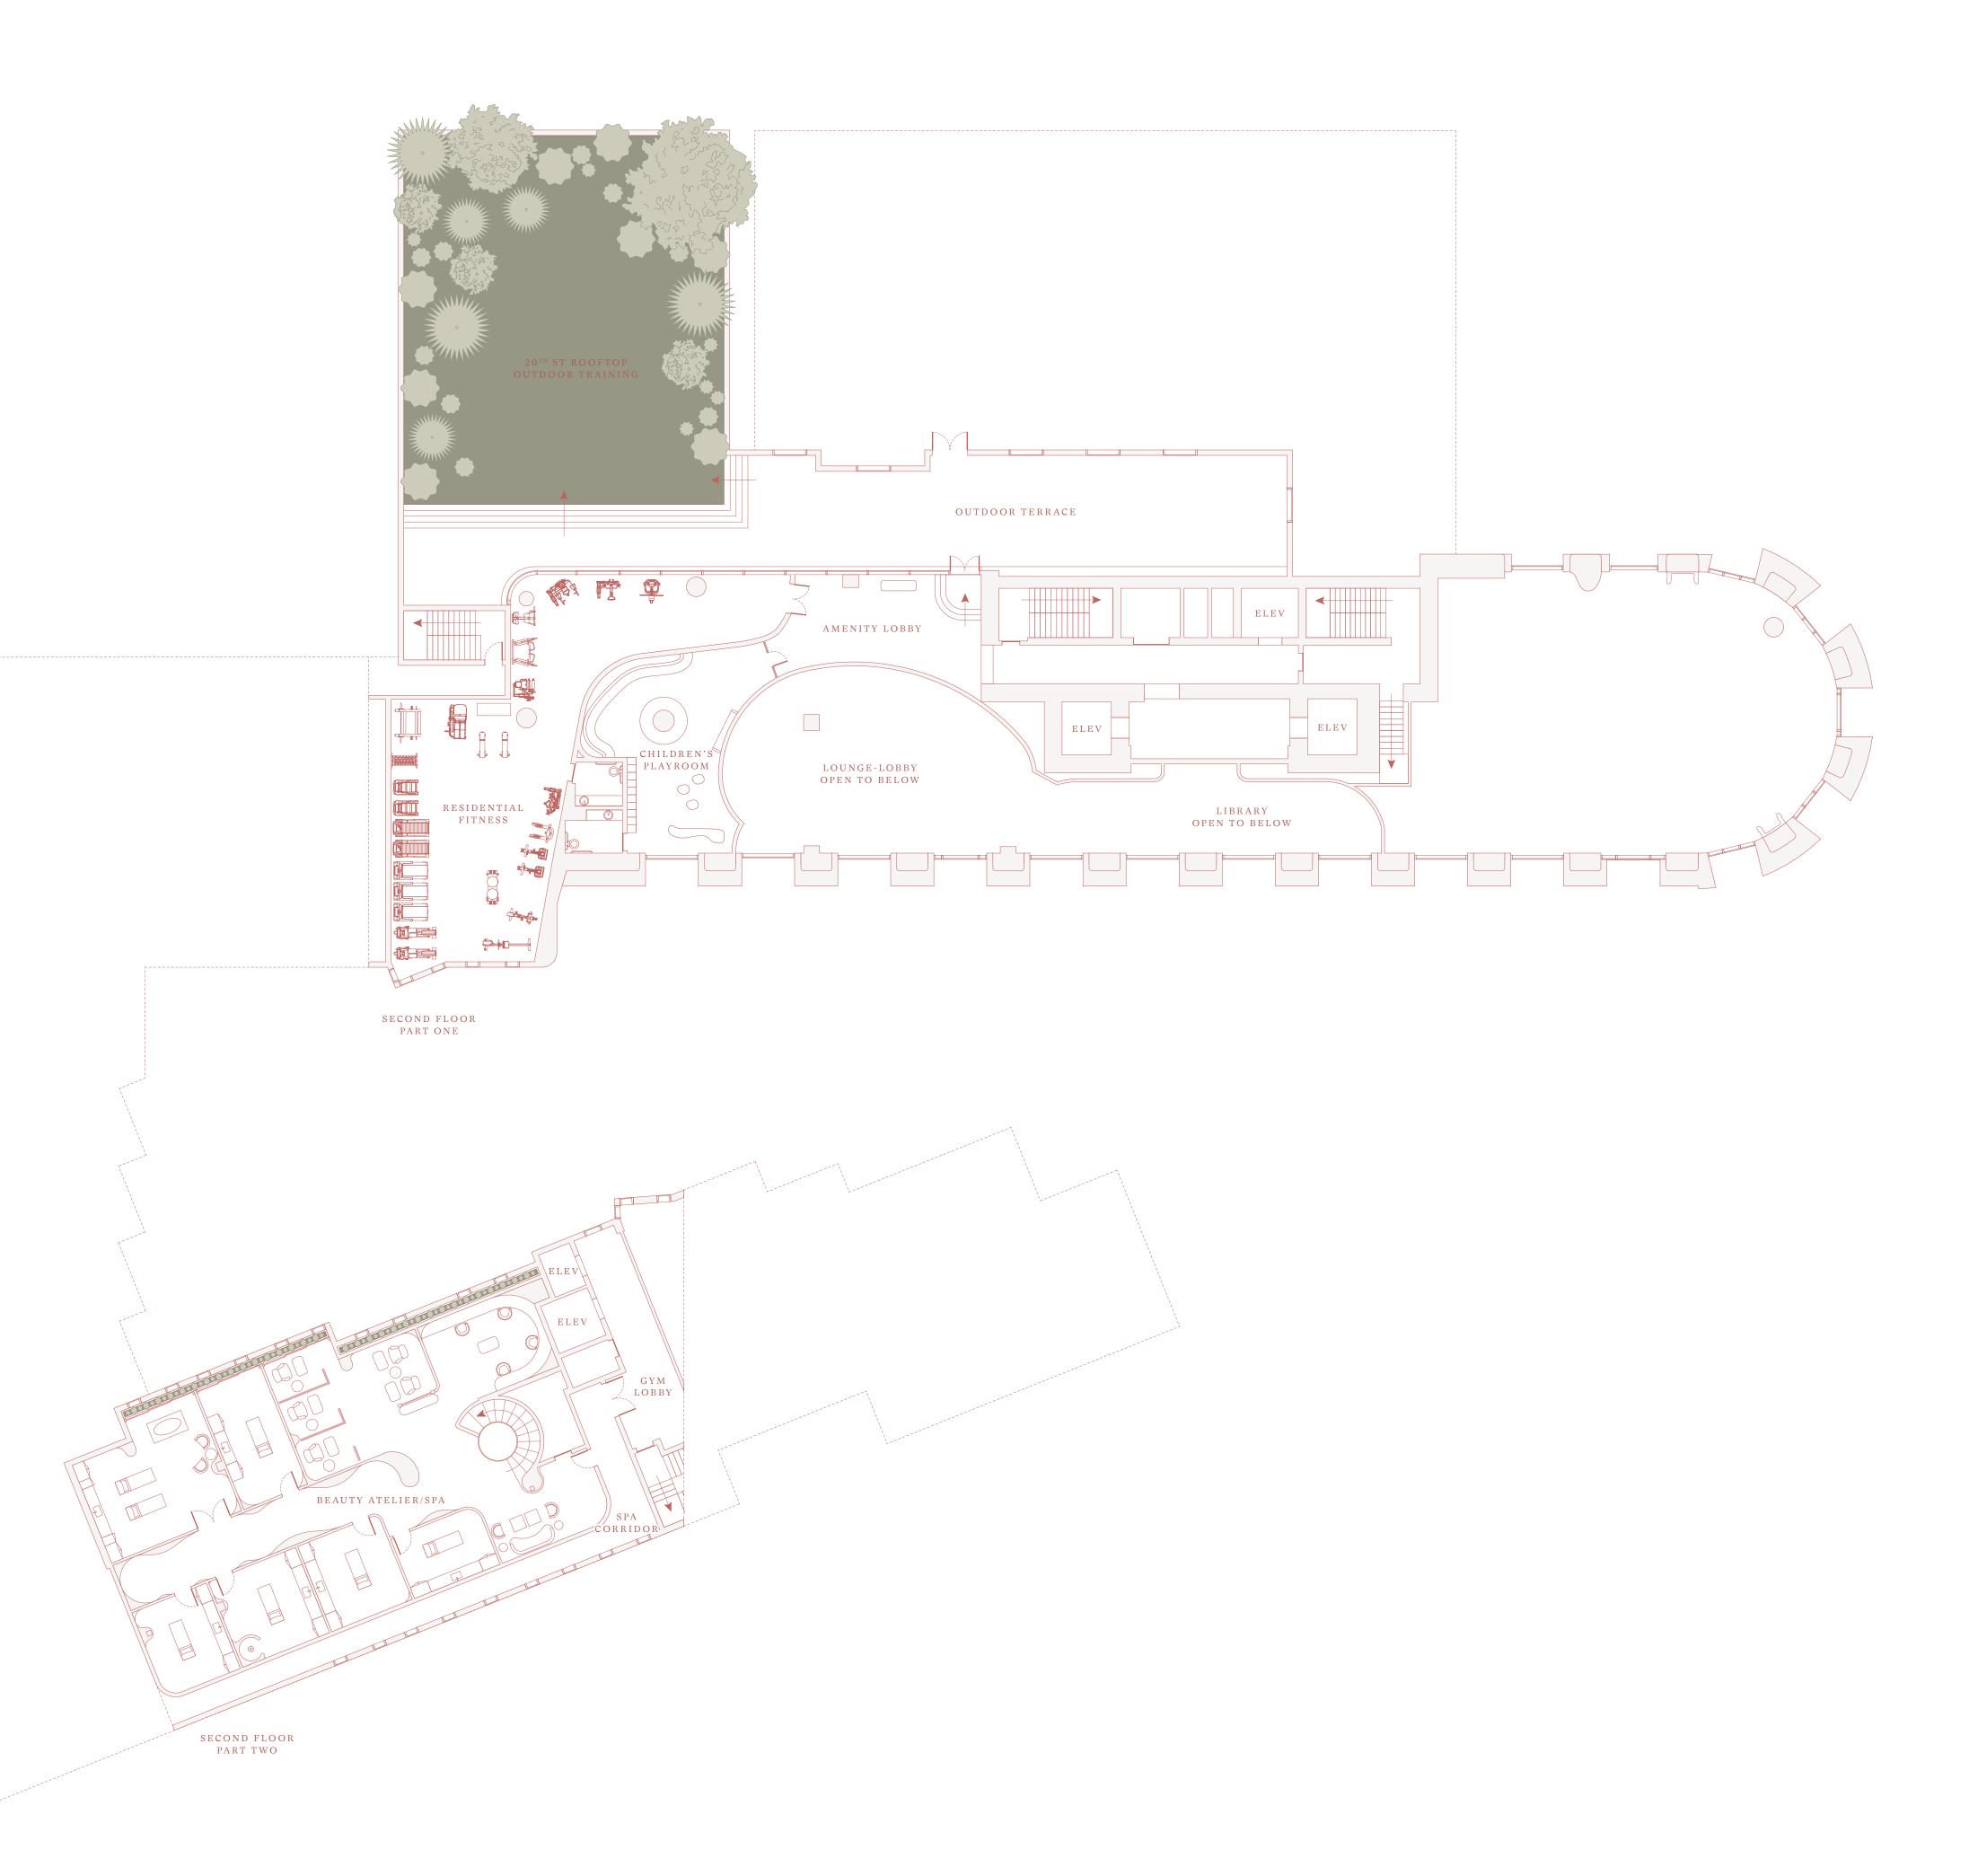

# SITE PLAN

RESIDENTIAL AND HOTEL

RESIDENTIAL LOBBY 3,000 square feet 279 square meters

RESIDENTIAL COLONNADE 250 linear ft

76 linear meters

RESIDENTIAL FITNESS CENTER 1900 square feet 579 square meters

BEAUTY ATELIER / SPA 6,500 square feet 1981 square meters

CHILDREN'S PLAYROOM

650 square feet 198 square meters

EXTERIOR GARDENS, POOLS, AND COURTYARD

48,000 square feet 4459 square meters

Developed by WITKOFF Designed by ROBERT A. M. STERN

1901 COLLINS AVE, MIAMI BEACH, FL 33139 Website SCPRIVATECOLLECTION.COM

# SITE PLAN

RESIDENTIAL AND HOTEL

RESIDENTIAL LOBBY 3,000 square feet 279 square meters

RESIDENTIAL COLONNADE

250 linear ft 76 linear meters

RESIDENTIAL FITNESS CENTER

1900 square feet 579 square meters

SPA 6,500 square feet 1981 square meters

CHILDREN'S PLAYROOM

650 square feet 198 square meters

EXTERIOR GARDENS, POOLS, AND COURTYARD 48,000 square feet 4459 square meters

Developed by WITKOFF Designed by ROBERT A. M. STERN \_\_\_\_

1901 COLLINS AVE, MIAMI BEACH, FL 33139 Website SCPRIVATECOLLECTION.COM