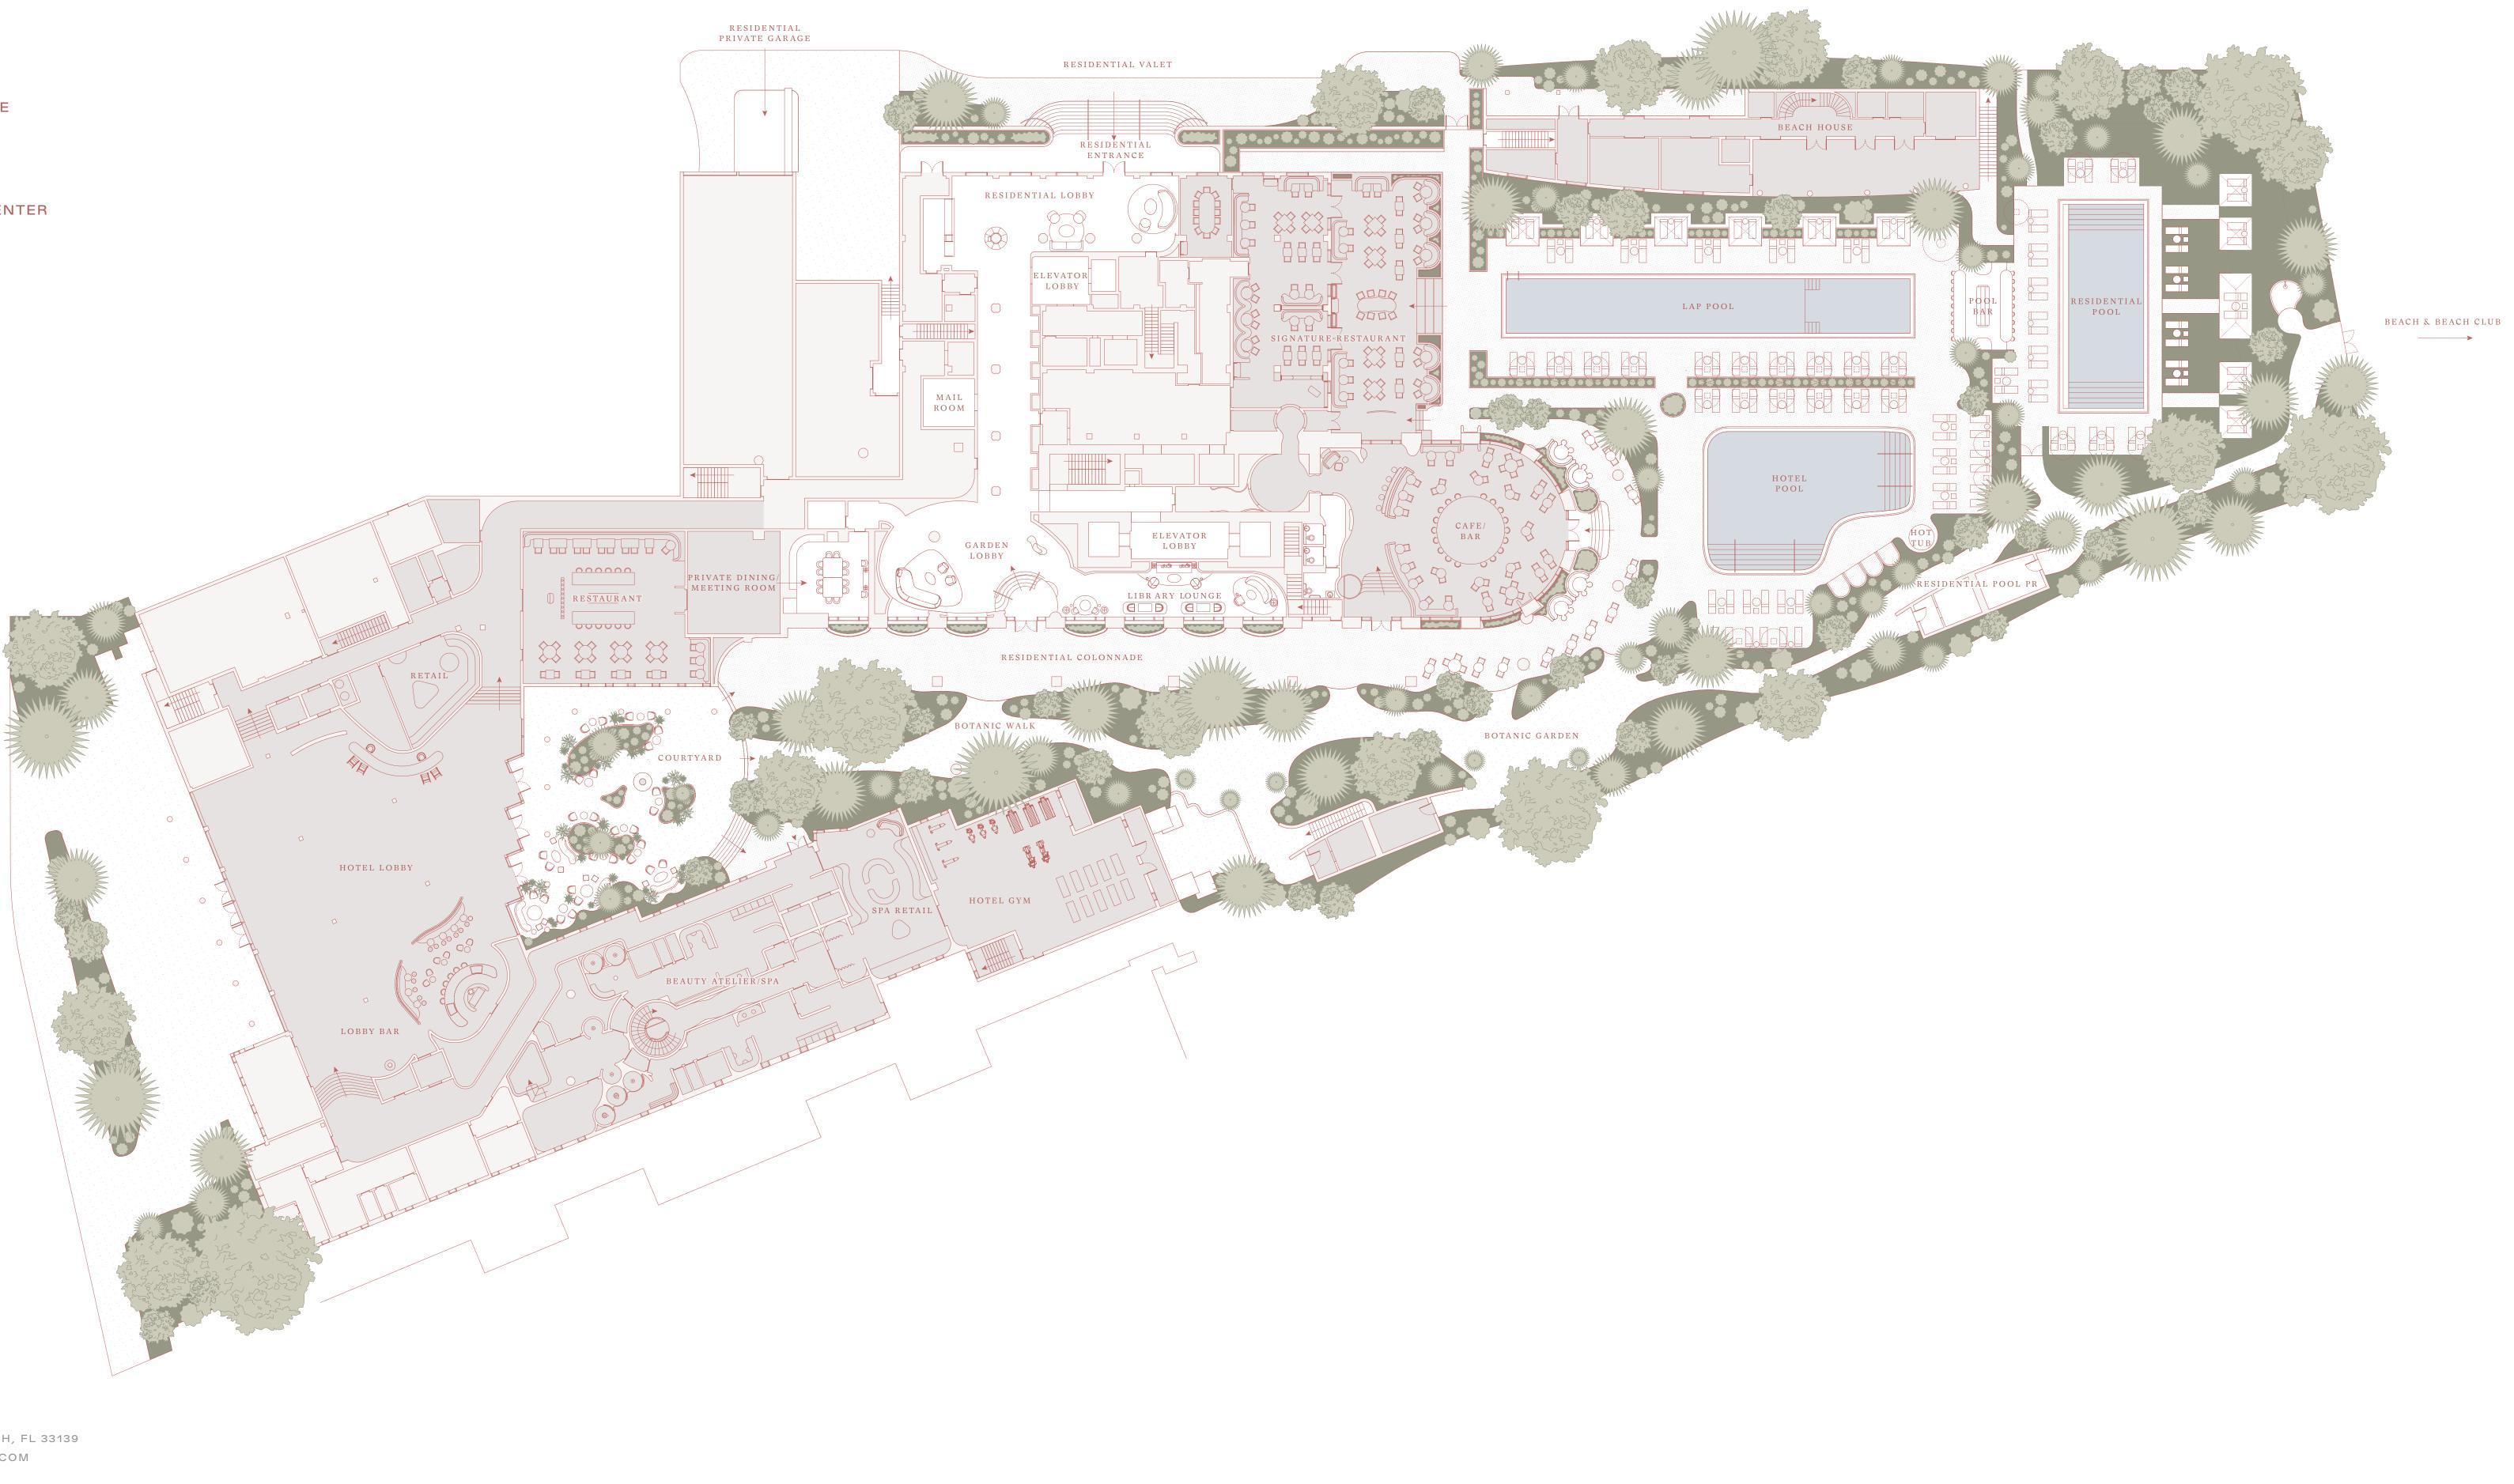

# SITE PLAN

RESIDENTIAL AND HOTEL

RESIDENTIAL LOBBY 3,000 square feet 279 square meters

RESIDENTIAL COLONNADE 250 linear ft

76 linear meters

RESIDENTIAL FITNESS CENTER 1900 square feet 579 square meters

BEAUTY ATELIER / SPA 6,500 square feet 1981 square meters

CHILDREN'S PLAYROOM

650 square feet 198 square meters

EXTERIOR GARDENS, POOLS, AND COURTYARD

48,000 square feet 4459 square meters

Developed by WITKOFF Designed by ROBERT A. M. STERN

1901 COLLINS AVE, MIAMI BEACH, FL 33139 Website SCPRIVATECOLLECTION.COM

# SITE PLAN

RESIDENTIAL AND HOTEL

RESIDENTIAL LOBBY 3,000 square feet 279 square meters

RESIDENTIAL COLONNADE

250 linear ft 76 linear meters

RESIDENTIAL FITNESS CENTER

1900 square feet 579 square meters

SPA 6,500 square feet 1981 square meters

CHILDREN'S PLAYROOM

650 square feet 198 square meters

EXTERIOR GARDENS, POOLS, AND COURTYARD 48,000 square feet 4459 square meters

Developed by WITKOFF Designed by ROBERT A. M. STERN \_\_\_\_

1901 COLLINS AVE, MIAMI BEACH, FL 33139 Website SCPRIVATECOLLECTION.COM