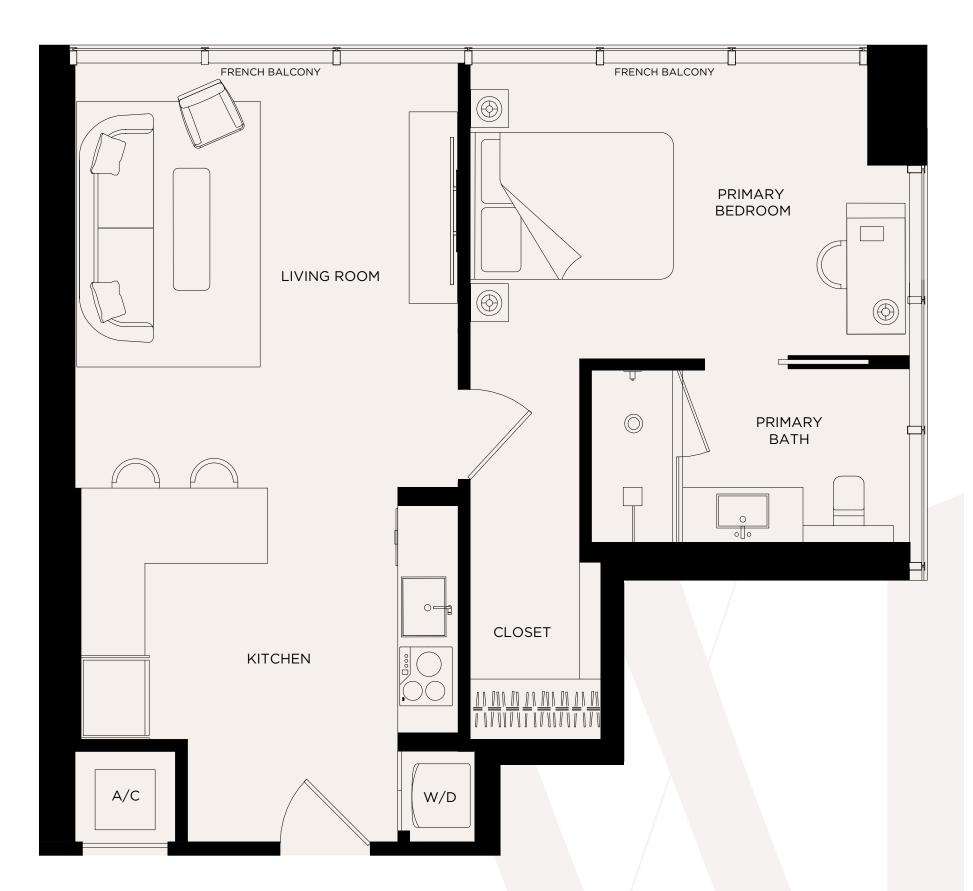

ON DEVICIDAD OF OFTER ON DEVICIDAD OF OFTER ON DEVICIDAD DEFERINGE DI VISING THE DESCRIPTION AND DEFINITOR OF OFTE OR PARTICULAR UNIT SET FORTH IN THE DECLARATION OF CONDOMINIUM (WHICH GENERALLY ONLY INCLUDES THE INTERIOR AIRSPACE BETWEEN THE PERIMETER WALLS AND EXCLUDES INTERIOR SAND THE CONCENTRIC, SOFFITS, FLOOR DEVICIDAD SAND THE RESTORT ON AND ARE ROTAGE PORTAGE REFLECTED HERE. ALL DEPICTIONS OF APPLIANCES, PUMBING FUNCTES, EQUIPMENT, COUNTERS, SOFFITS, FLOOR OLIVITY, MEDICAL ARE CONCEPTUAL ONLY AND ARE ROTAGE BETECTED HERE. ALL DEPICTIONS OF APPLIANCES, PUMBING FUTURES, EQUIPMENT, COUNTERS, SOFFITS, FLOOR OLIVITIS, SAND THE DEVELOPER THE NITHE EVERTION AND PURCHASE AGREEMENT AND ANY FLOOR PURCHAS



#### 

RESIDENCE 06 • LEVELS 16-44





< 06

### 

RESIDENCE 07 • LEVELS 16-44







 $\theta >$ 

# 

RESIDENCE 08 • LEVELS 16-44





ORAL REPRESENTATIONS CANNOT BE RELIED UPON AS CORRECTLY STATING THE REPRESENTATIONS OF THE DEVELOPER. FOR CORRECT REPRESENTATIONS, MAKE REFERENCE TO THE DOCUMENTS REQUIRED BY SECTION 718.503, FLORIDA STATUTES, TO BE FURNISHED BY A DEVELOPER TO A BUYER OR LESSEE. NO FEDERAL AGENCY HAS JUDGED THE MERTS OR VALUE, IF ANY, OF THIS PROPERTY. THIS IS NOT AN OFFER TO SOLICITATION OF OFFERS TO BUY, THE CONDOMINUM UNITS IN STATES WHERE SUCH OFFER OR SOLICITATION CANNOT BE MADE. THESE DRAWINGS ARE CONCEPTUAL ONLY DRE CONDENTIS OF UNIT SHOWN ARE EXAMPLES OF UNIT YPES AND MAY NOT DEPICT ACTUAL UNITS. STATES WHERE SUCH OFTER CONDOMINUM (WHICH GENERATION S, EXPRESSION OF CONDOMINIUM NUTS IN STATES WHERE SUCH OFTER CONDOMINIUM UNITS IN STATES WHERE SUCH