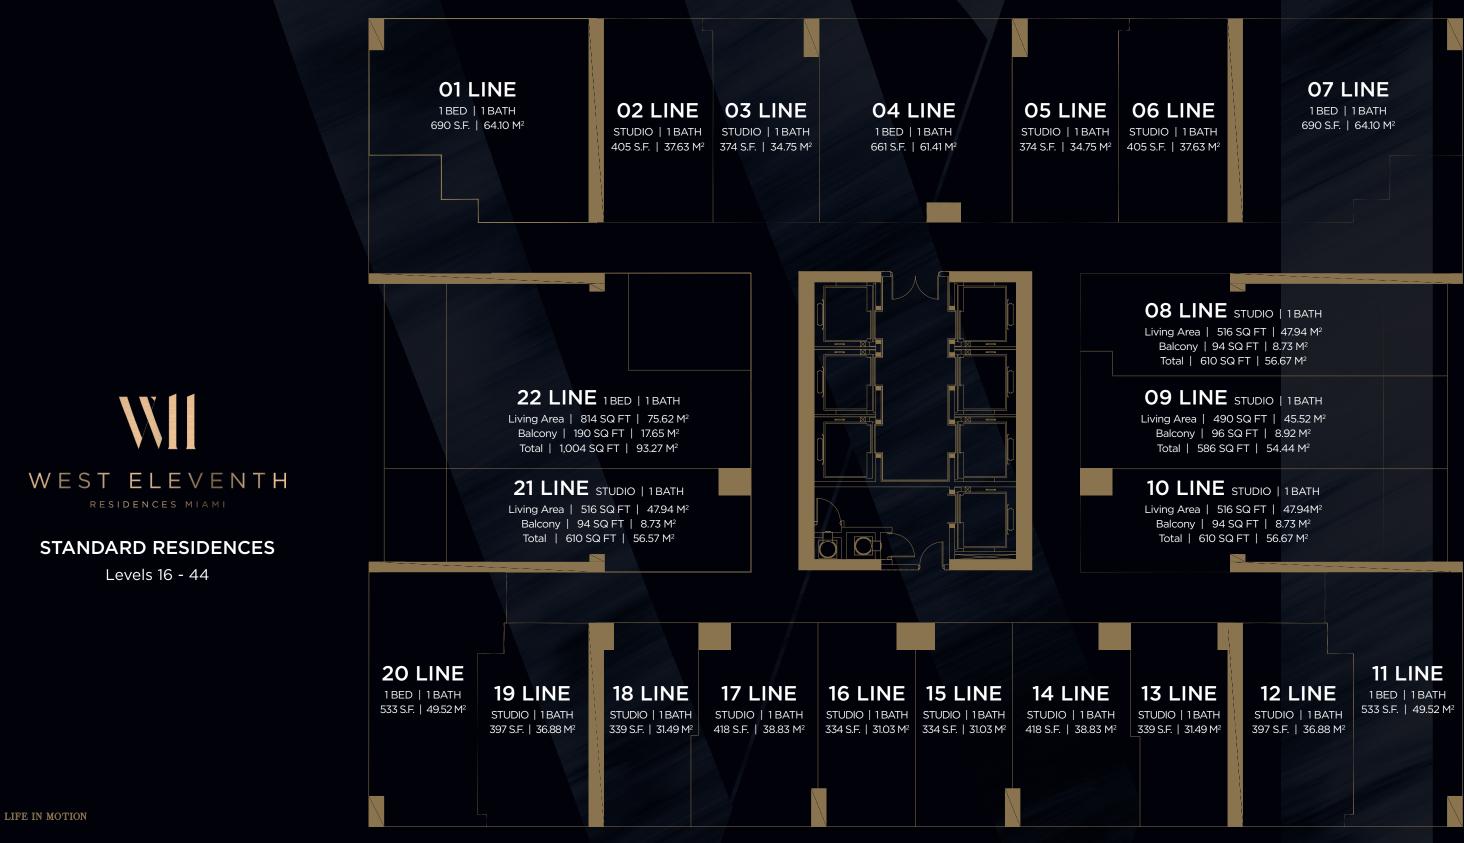

#### 

RESIDENCE 22 • LEVELS 16-44

CAL REPRESENTATIONS CANNOT BE RELIED UPON AS CORRECTLY STATING THE REPRESENTATIONS OF THE DEVELOPER. FOR CORRECT REPRESENTATIONS, MAKE REFERENCE TO THE DOCUMENTS REQUIRED BY SECTION 718.503, FLORIDA STATUTES, TO BE FURNISHED BY A DEVELOPER TO A BUYER OR LESSEE. NO FEDERAL AGENCY HAS JUDGED THE MERTISO RO VALUE, IF ANY, OF THIS PROPERTY. THIS IS NOT AN OFFER TO SULCITATION OF OFFERS TO BUY, THE CONDOMINIUM UNITS IN STATES WHERE SUCH OFFER OR SOLICITATION CANNOT BE MADE. THESE DRAWINGS ARE CONCEPTUAL ONLY AND ARE FOR PARTICIDAS. OF THE EXTERIOR BOUDDARES OF