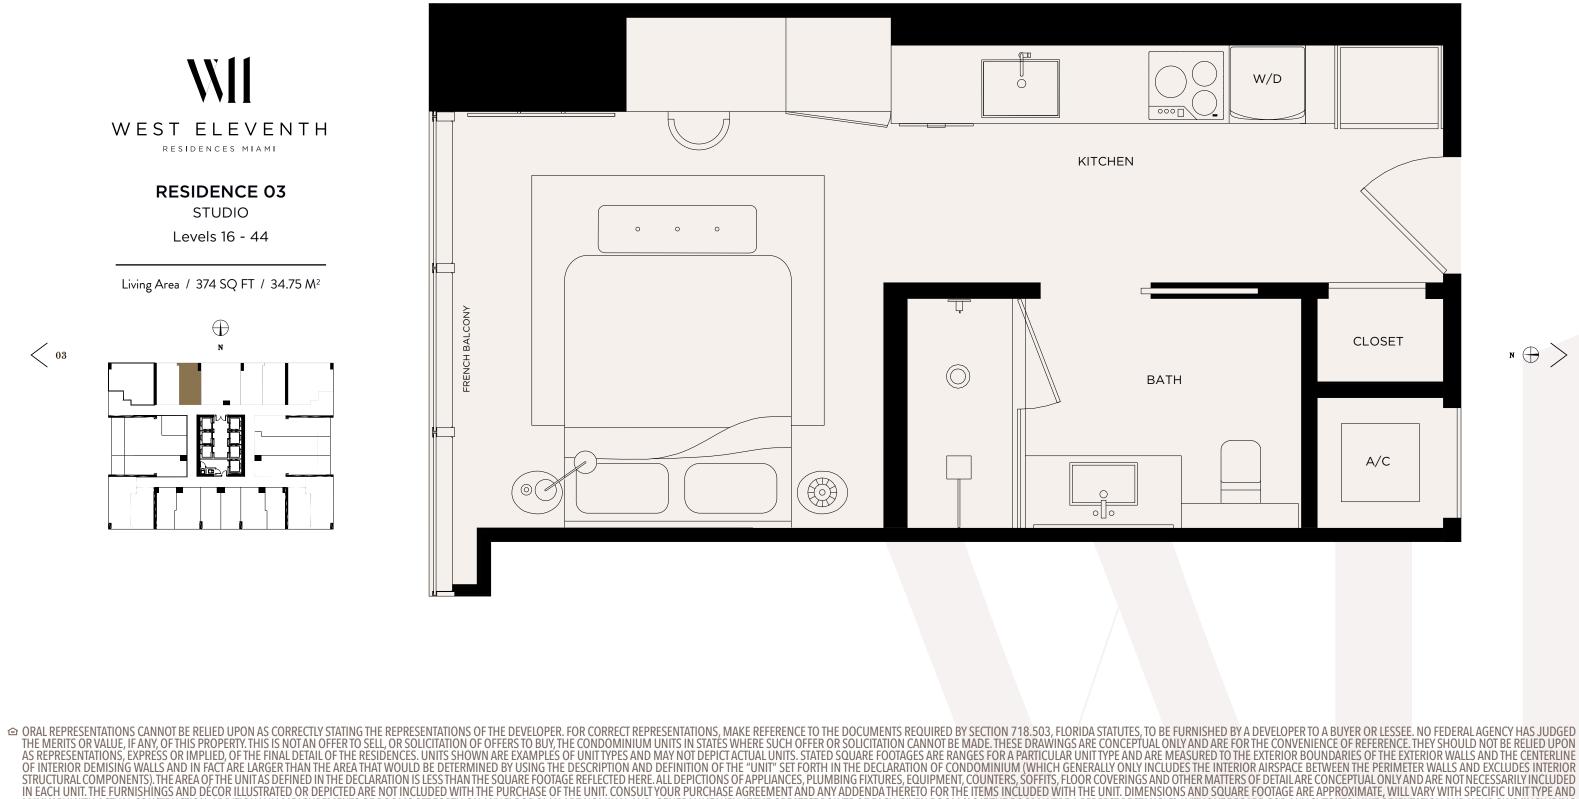

#### 

RESIDENCE 03 • LEVELS 16-44

IN EACH UNIT. THE FURNISHINGS AND DÉCOR ILLUSTRATED OR DEPICTED ARE NOT INCLUDED WITH THE PURCHASE OF THE UNIT. TORSULT YOUR PURCH MAY VARY WITH ACTUAL CONSTRUCTION. ADDITIONALLY, MEASUREMENTS OF ROOMS SET FORTH ON ANY FLOOR PLAN ARE NOMINAL AND GENERALLY TAKEN AT THE GREATEST POINTS OF EACH GIVEN ROOM (AS IF THE ROOM WERE A PERFECT RECTANGLE), WITHOUT REGARD FOR ANY CUTOUTS. UNIT ORIENTATION AND WINDOWS (INCLUDING NUMBER, SIZE, ORIENTATION AND AWNINGS), BALCONY/LANAIS (INCLUDING CONFIGURATION, SIZE AND RAILING/BALUSTRADE), STRUCTURE AND MECHANICAL CHASES MAY VARY. THE DEVELOPER EXPRESSLY RESERVES THE RIGHTTO MAKE MODIFICATIONS, REVISIONS AND CHANGES IT DEEMS DESIRABLE IN ITS SOLE AND ABSOLUTE DISCRETION AND WITHOUT NOTICE. ALL DRAWINGS ARE CONCEPTUAL RENDERINGS AND THE DEVELOPER EXPRESSIV RESERVES THE RIGHT TO MAKE MODIFICATIONS. ACTUAL VIEWS MAY VARY AND CANNOT BE GUARANTEED. VIEWS SHOWN CANNOT BE RELIED UPON AS THE ACTUAL VIEW FROM ANY PARTICULAR UNIT WITHIN THE CONDOMINIUM. IMPROVEMENTS, LANDSCAPING AND AMENITIES DEPICTED MAY NOT EXIST. PRICES, PLANS, ARCHITECTURAL INTERPRETATIONS AND SPECIFICATIONS ARE SUBJECT TO CHANGE WITHOUT NOTICE. THE INFORMATION PRESENTED WITHIN THIS DOCUMENT IS CONCEPTUAL. THE IMAGES AND FEATURES CONTAINED HEREIN ARE NOT TO BE RELIED UPON OR USED AS A REFERENCE FOR SPECIFICATIONS. THE FOREGOING MATTERS ARE FURTHER ADDRESSED IN THE PURCHASE AGREEMENT AND ANY ADDENDA THERETO AND THE CONDOMINIUM DOCUMENTS.