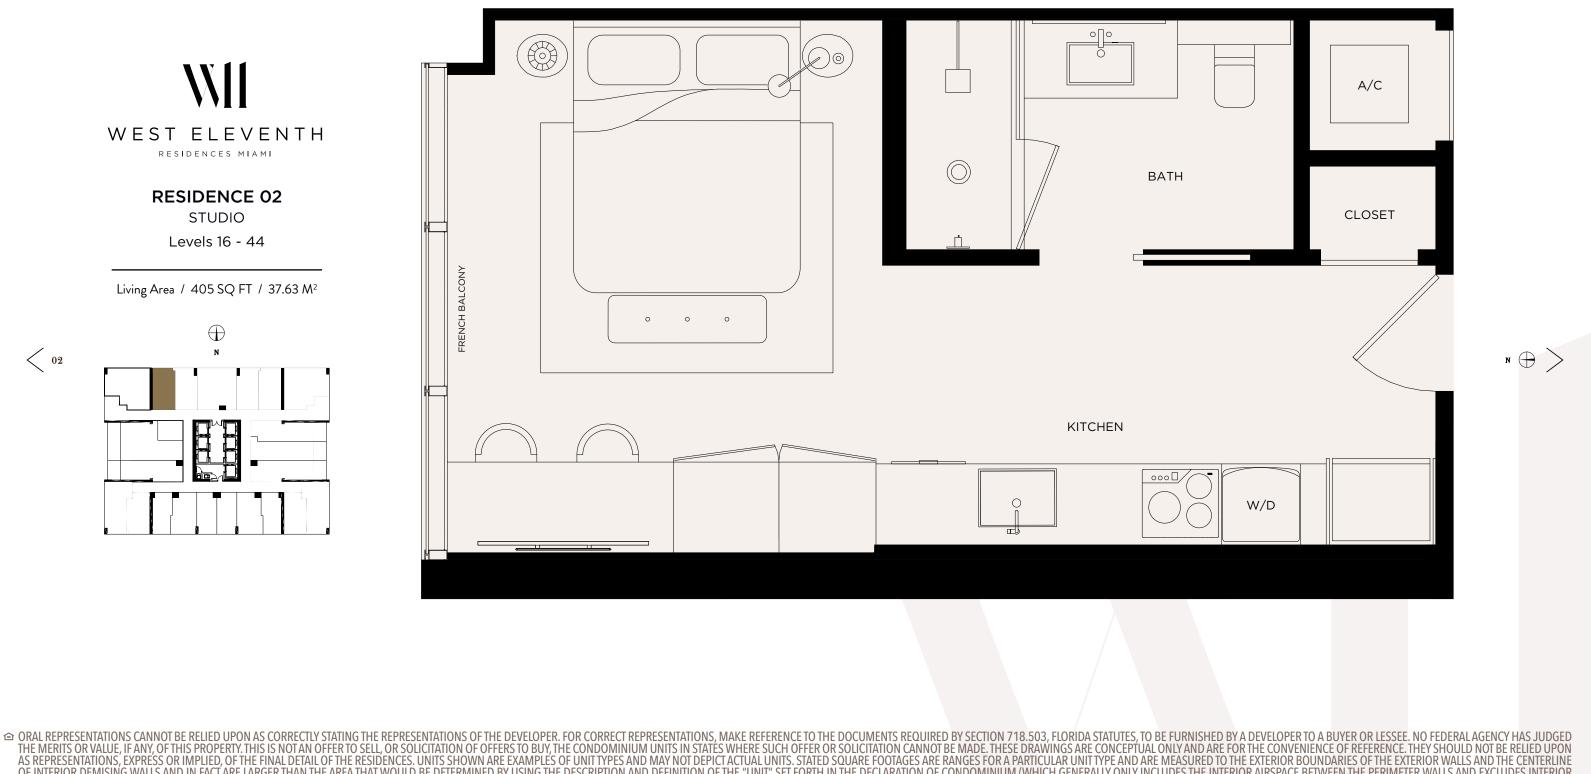

# 

RESIDENCE 02 • LEVELS 16-44

ORAL REPRESENTATIONS CANNOT BE RELIED UPON AS CORRECTLY STATING THE REPRESENTATIONS OF THE DEVELOPER. FOR CORRECT REPRESENTATIONS, MAKE REFERENCE TO THE DOCUMENTS REQUIRED BY SECTION 718.503, FLORIDA STATUTES, TO BE FURNISHED BY A DEVELOPER TO A BUYER OR LESSEE. NO FEDERAL AGENCY HAS JUDGED THE MERTIS OR VALUE, IF ANY, OF THIS PROPERTY, THIS IS NOT AN OFFER TO SOLICITATION OF OFFERS TO BUY, THE CONDOMINIUM UNITS IN STATES WHERE SUCH OFFER OR SOLICITATION CANNOT BE MADE. THESE DRAWINGS ARE CONCEPTUAL ONLY AND ARE FOR PARTICULAR UNITS. STATED SOLING THE EXTERIOR BOUNDARES OF INTERIOR WALLS AND TO THE EXTERIOR BOUNDARES OF UNIT TYPES AND MAY NOT DEPICTACTUAL UNITS. STATED SOLARE FOOTAGES ARE RANGES FOR A PARTICULAR UNIT STATES WHERE AND THE EXTERIOR BOUNDARES OF UNIT THE EXTERTION SOLARE FOOTAGE REFERENCE. THEY SHOULD AND THE EXTERIOR BOUNDARES OF UNIT THE EXTERTION OF THE EXTERTION OF THE EXTERTION BOUNDARES OF UNIT THE EXTERTION SOLARE FOOTAGE REFERENCE. THEY SHOULD AND DEFINITION OF THE "UNIT" STATES WHERE SOLAND EFOOTAGE REFERENCE. THEY SHOULD AND DESCRIPTION AND DEFINITION OF THE EXTERTION SOLARE FOOTAGE REFERENCE. ON FEDERAL UNITS. STATED SOLARE FOOTAGE RETECTED THE EXTERTIONS OF A PARTICULAR UNIT STATE SOLARE FOOTAGE REFERENCE. THE EXTERTIONS OF THE EXTERTION SOLARE FOOTAGE REFERENCE FOR A PARTICULAR UNIT STATE SOLARE FOOTAGE REFERENCE. OF ON PARTICULAR UNITS SOLARE FOOTAGE REFERENCE FOR A PARTICULAR UNIT SOLARE FOOTAGE REFERENCE FOR A PARTICULAR UNIT STATE SOLARE FOOTAGE REFERENCE FOR THAN THE EXTERTION SOLARE FOOTAGE REFERENCE. THE STINTON OF THE EXTERTION SOLARE FOOTAGE REFERENCE. THEY SAND MARE RESENTATION SOLARE FOOTAGE REFERENCE FOR A PARTICULAR UNIT SOLARE FOOTAGE REFERENCE FOR THAN THE EXTERTION SOLARE FOOTAGE REFERENCE. THE STINTON SOLARE FOOTAGE REFERENCE FOR A PARTICULAR UNIT'S ESTINT THE EXTERTION SOLARE FOOTAGE REFERENCE FOR A PARTICULAR UNIT'S ESTINTON OF THE EXTERTION SOLARE FOOTAGE REFERENCE FOR A PARTICULAR UNIT'S ESTINT STATE SOLARE FOOTAGE REFERENCE FOR A PARTICULAR UNIT'S ESTINT SOLAR