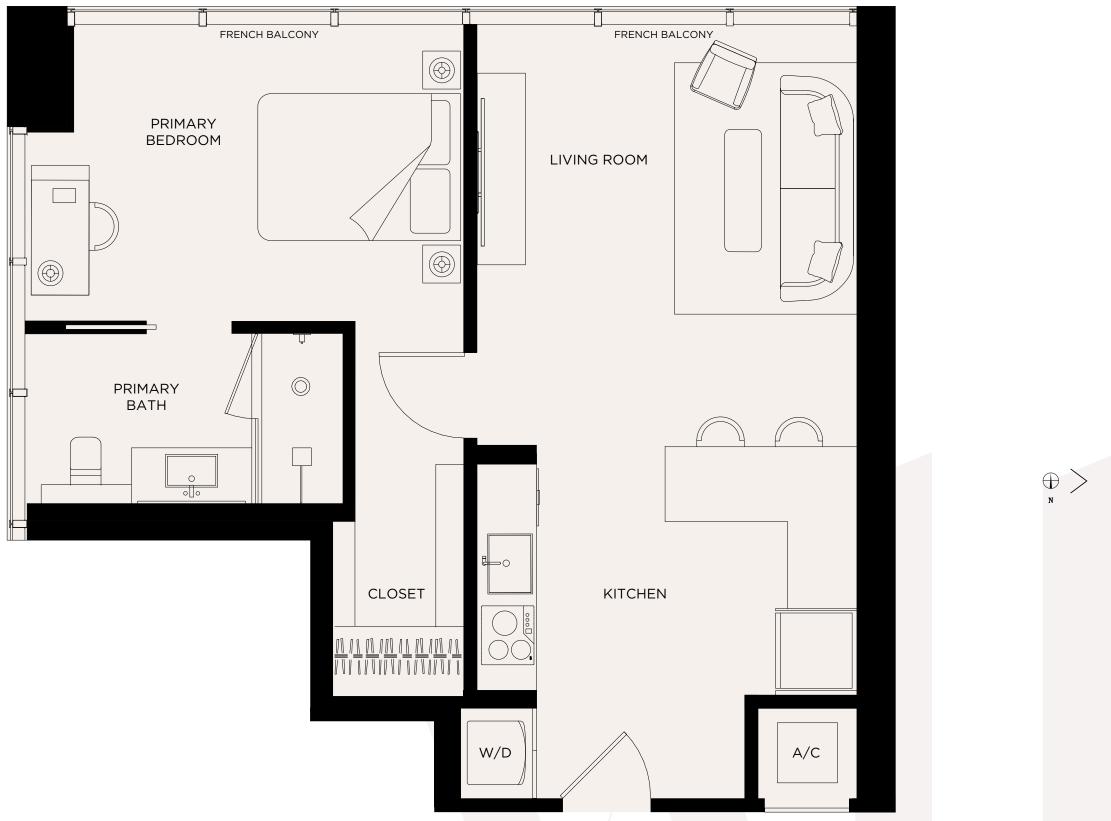

# 

RESIDENCE 02 • LEVELS 16-44

ORAL REPRESENTATIONS CANNOT BE RELIED UPON AS CORRECTLY STATING THE REPRESENTATIONS OF THE DEVELOPER. FOR CORRECT REPRESENTATIONS, MAKE REFERENCE TO THE DOCUMENTS REQUIRED BY SECTION 718.503, FLORIDA STATUTES, TO BE FURNISHED BY A DEVELOPER TO A BUYER OR LESSEE. NO FEDERAL AGENCY HAS JUDGED THE MERTIS OR VALUE, IF ANY, OF THIS PROPERTY, THIS IS NOT AN OFFER TO SOLICITATION OF OFFERS TO BUY, THE CONDOMINIUM UNITS IN STATES WHERE SUCH OFFER OR SOLICITATION CANNOT BE MADE. THESE DRAWINGS ARE CONCEPTUAL ONLY AND ARE FOR PARTICULAR UNITS. STATED SOLING THE EXTERIOR BOUNDARES OF UNIT TYPES AND MAY NOT DEPICT ACTUAL UNITS. STATED SOLARE FOOTAGES ARE RANGES FOR A PARTICULAR UNIT STATES WHERE SOLAND IN FACT ARE LARGER THAN THE AREA THAT WOULD BE DETERMINED BY USING THE DESCRIPTION AND DEFINITION OF THE "UNIT" SET FORTH IN THE DECLARATION OF CONDOMINIUM (WHICH GENERALLY ONLY INCLUDES THE INTERIOR AIRSPACE BETWEEN THE PERIMETER WALLS AND EXCLUDES INTERIOR STRUCTURAL COMPONENTS). THE AREA OF THE UNIT AS DEFINED IN THE DESCRIPTION AND DEFINITION OF THE "UNIT" SET FORTH IN THE DECLARATION OF COVENINGS AND OTHER MATTERS OF DETAIL LARE CONCEPTUAL ONLY AND ARE NOT NECESSARILY INCLUDED IN EACH UNIT. STATED SUPHRENT, COUNTERS, SOFFITS, FLOOR MUNITAS DEFINED IN THE DESCRIPTION AND DEFINITION OF THE "UNIT" SET FORTH IN THE DECLARATION OF CONDOMINIUM (WHICH GENERALLY ONLY INCLUDES THE INTERIOR AIRSPACE BETWEEN THE PREIMETER WALLS AND EXCLUDES INTERIOR SAND OTHER MATTERS OF DETAIL LARE CONCEPTUAL ONLY AND ARE NOT NECESSARILY INCLUDED IN THE DEVELOPER. FORTAGE ARE RANGES FOR THE UNIT. STATES WHERE APPRENTING SAND DEFINITION OF THE UNIT. STATES WHERE APPRENT AND ANY ADDE ARE CONCEPTUAL ONLY AND ARE PROVE THE EXTERTIONS OF THE EXTERTIONS OF THE UNIT. STATE SUPHRENT OF CONDOMINIUM (WHICH GENERALLY ONLY INCLUDES THE INTERIOR AIRSPACE BETWEEN THE PREIMETER WALLS AND EXCLUDES OF UNIT. THE EXTERTION SOLARE FOOTAGE REFLECTED HERE. ALL DEPICITIONS OF APPLIANCES, SOFFITS, FLOOR AND THE DEVELOPER THE NATTERS OF DATH THE SOLARE FOOTAGE REFLECT