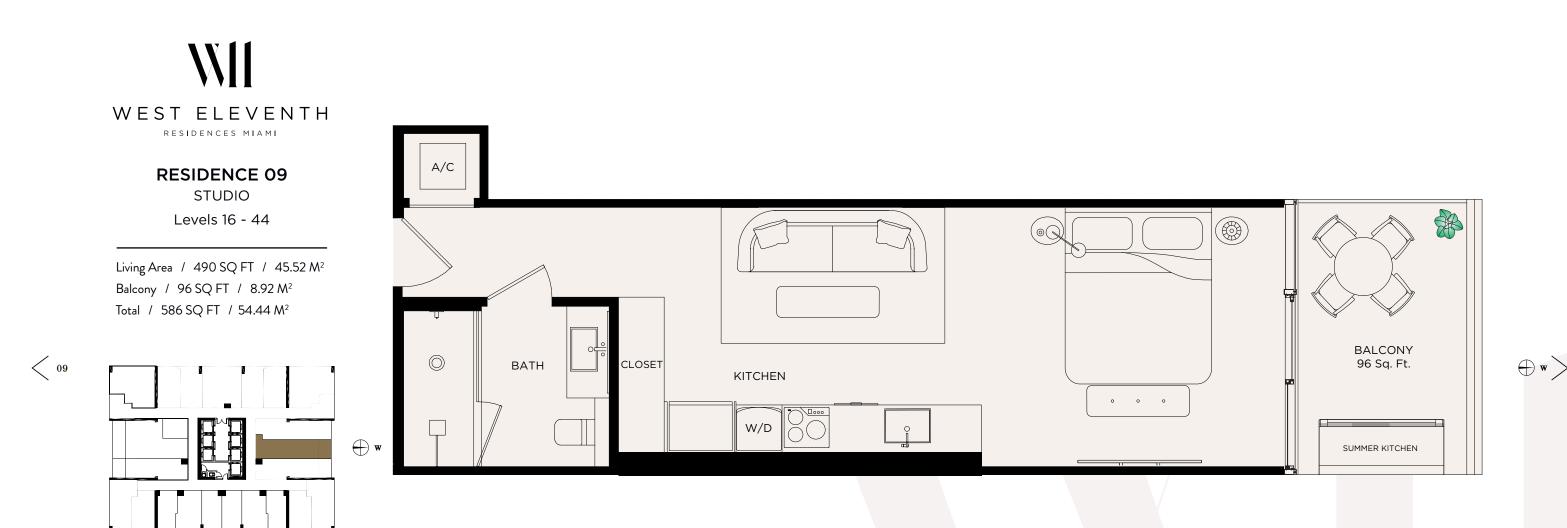

### 

RESIDENCE 09 • LEVELS 16-44

ORAL REPRESENTATIONS CANNOT BE RELIED UPON AS CORRECTLY STATING THE REPRESENTATIONS OF THE DEVELOPER. FOR CORRECT REPRESENTATIONS, MAKE REFERENCE TO THE DOCUMENTS REQUIRED BY SECTION 718.503, FLORIDA STATUTES, TO BE FURNISHED BY A DEVELOPER TO A BUYER OR LESSEE. NO FEDERAL AGENCY HAS JUDGED THE MERTS OR VALUE, IF ANY, OF THIS PROPERTY. THIS IS NOT AN OFFER TO SOLICITATION OF OFFERS TO BUY THE CONDOMINIUM UNITS IN STATES WHERE SUCH OFFER OR SOLICITATION CANNOT BE MADE. THESE DRAWINGS ARE CONCEPTUAL ONLY DRE CONDENTINE STATES WHERE SUCH OFFER OR SOLICITATION CANNOT BE MADE. THESE DRAWINGS AND ARE FORTARE CONCEPTUAL ONLY INTERCED OF THE EXTERIOR BUNDARES FOR THE EXTERIOR BUNDARES FOR THE EXTERIOR BUNDARES FOR THE EXTERIOR OF OTHE EXTERIOR OF THE EXTERIOR BUNDARES FOR A PARTICULAR UNITS STATE STUDIED AND DEFINITION OF CONDOMINIUM (WHICH GENERALLY ONLY INCLUDES THE EXTERIOR BUNDARES FOR THAN WOULD BE DETERMINED BY USING THE DESCRIPTION AND DEFINITION OF THE "UNIT. STATES WHERE SUCH OFTHE UNIT. CONNINUM (WHICH GENERALLY ONLY INCLUDES THE INTERIOR AIRSPACE BETWEEN THE EXTERIOR BUNDARE FOOTAGE REFLECTED HERE. ALL DEPICTIONS OF APPLIANCES, PUMBING FIXTURES, EQUIPMENT, COUNTERS, SOFFITS, FLOOR THE UNIT. STATES WHERE SOFT AND ARY EROS AND OTHER MATTERS OF DETAIL ARE CONCEPTUAL ONLY AND ARE NOT NECESSARILY INCLUDED IN RECAUNTER WALLS AND EXCILUDES WITH THE PURCHASE AGE REFLECTED HERE. ALL DEPICTIONS OF APPLIANCES, PUMBING FIXTURES, EQUIPMENT, COUNTERS, SOFFITS, FLOOR OC VERINGSAND OTHER MATTERS OF DETAIL ARE CONCEPTUAL ONLY AND ARE FOOTAGE REFLECTED HERE. ALL DEPICTIONS OF APPLIANCES, PUMBING FIXTURES, EQUIPMENT, COUNTERS, SOFFITS, FLOOR ILLUSTRATED OR DETAIL ARE CONCEPTUAL ONLY AND ARE FOOTAGE REFLECTED HERE. ALL DEPICTIONS OF APPLIANCES, PUMBING FIXTURES, EQUIPMENT, COUNTERS, SOFFITS, FLOOR ON AND SAND OTHER MATTERS OR DENTITIES OF DETAIL ARE CONCEPTUAL ONLY AND ARE PORTAGE PO