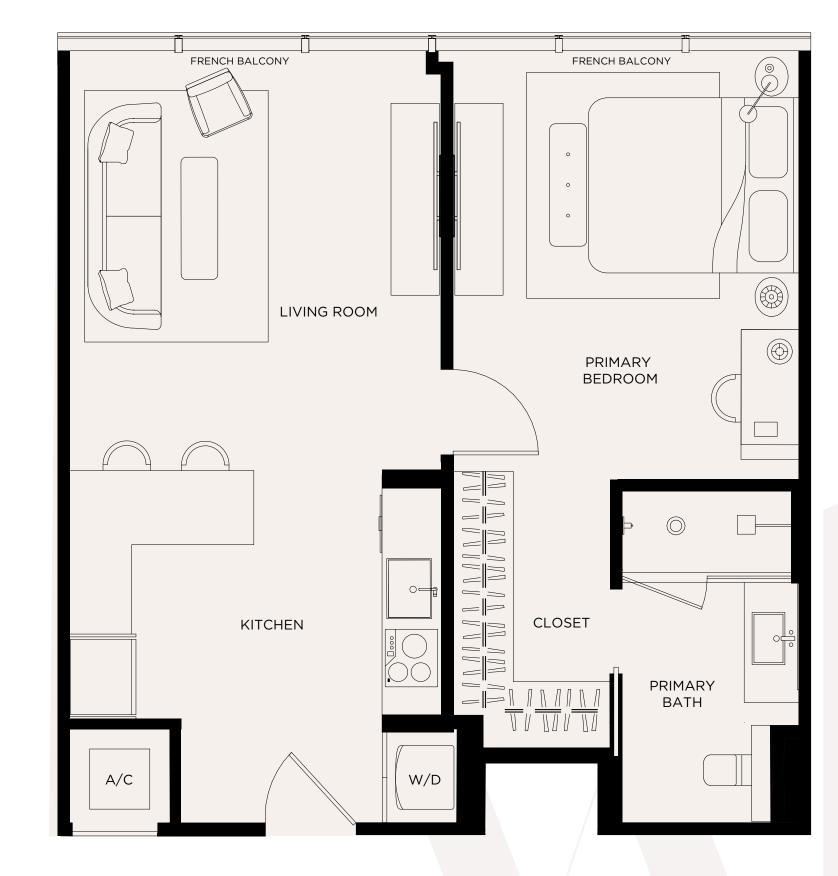

### **RESIDENCE 04**

1 BED / 1 BATH

Levels 16 - 44

Living Area / 661 SQ FT / 61.41  $M^2$ 

< 04

 $\theta >$ 