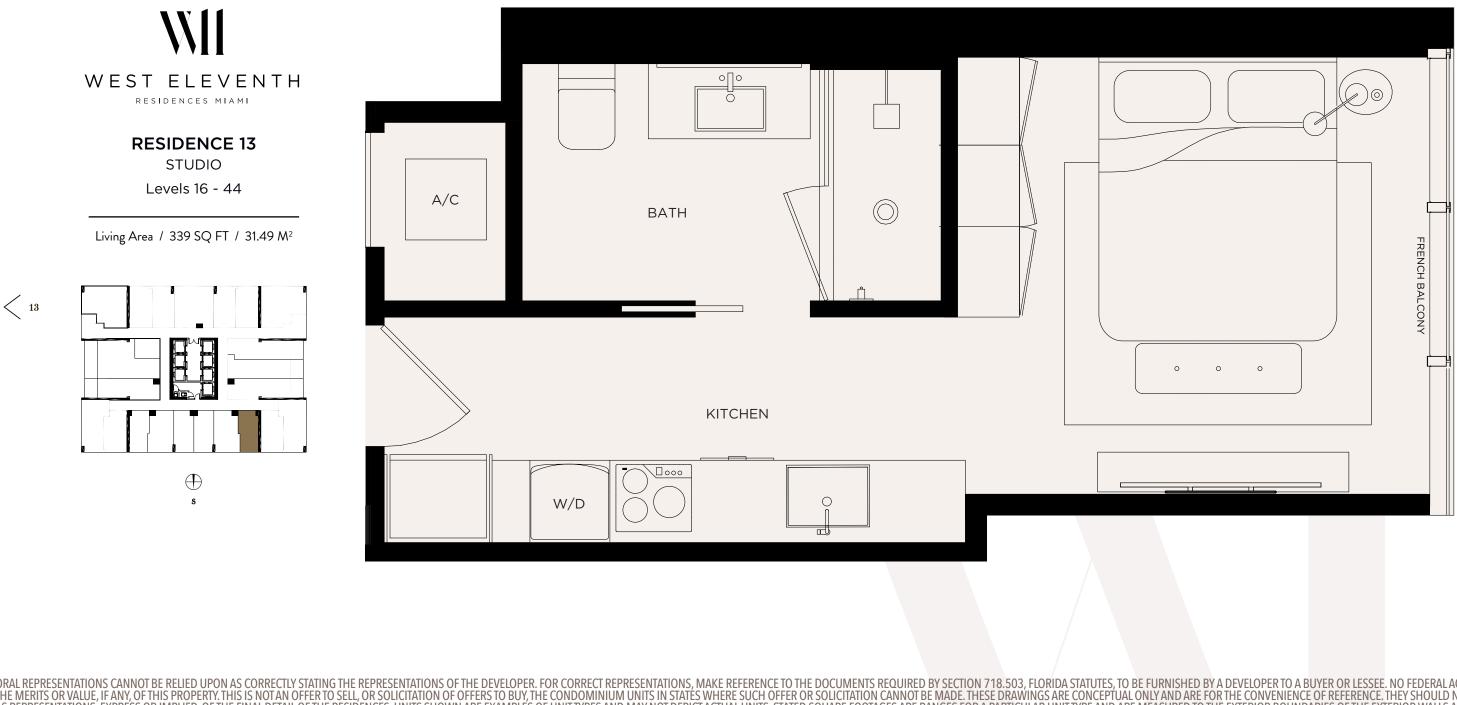

### RESIDENCE 13 • LEVELS 16-44

s 🕀

ORAL REPRESENTATIONS CANNOT BE RELIED UPON AS CORRECTLY STATING THE REPRESENTATIONS OF THE DEVELOPER. FOR CORRECT REPRESENTATIONS, MAKE REFERENCE TO THE DOCUMENTS REQUIRED BY SECTION 718.503, FLORIDA STATUTES, TO BE FURNISHED BY A DEVELOPER TO A BUYER OR LESSEE. NO FEDERAL AGENCY HAS JUDGED THE MERTIS OR VALUE, IF ANY, OF THIS PROPERTY. THIS IS NOT AN OFFERT OS ELL, OR SOLICITATION OF OFFERT OD BUY, THE CONDOMINIUM UNITS IN STATES WHERE SUCH OFFER OR SOLICITATION CANNOT BE MADDE. THESE DRAWINGS ARE CONCEPTUAL ONLY AND ARE FOR THE CONVENIENCE OF REFERENCE. THEY SHOULD NOT DE RELIED UPON AS REPRESENTATIONS, EXPRESS OR IMPLIED, OF THE FINAL DETAIL OF THE RESIDENCES. UNITS SHOWN ARE EXAMPLES OF UNIT TYPES AND MAY NOT DEPICT ACTUAL UNITS. STATES BY A PARTICULAR UNIT TYPE AND ARE FOR THE CONVENIENCE OF RESTRETIONS OF UNITS SHOWN ARE EXAMPLES OF UNIT STYPES AND MAY NOT DEPICT ACTUAL UNIT. STATES SHOWN ARE EXAMPLES OF UNIT SHOWN ARE EXAMPLES OF UNITS SHOWN ARE EXAMPLES OF UNITS. STATUE SUCH OFFER OR SOLICITATION OF CONDOMINIUM (WHICH GENERALLY ONLY AND ARE NOT THE EXTERIOR WALLS AND EXCLUDES INTERIOR DENSING WALLS AND IN FACT ARE LARGER THAN THE AREA THAT WOULD BE DETERMINED BY USING THE DESCRIPTION AND DEFINITION OF THE "UNIT." SET FORTH IN THE DECLARATION OF CONDOMINIUM (WHICH GENERALLY ONLY AND ARE NOT THE EXTERIOR WALLS AND EXCLUPES THAN THE SET AND THE SECTION THE DESCRIPTION AND DEFINITION OF THE UNIT. SET FORTH IN THE DECLARATION OF CONDOMINIUM (WHICH GENERALLY AND INFERIOR DETAIL ARE CONCEPTUAL ONLY AND ARE EXTERTICUTED AND DEFINITION OF THE "UNIT." SET FORTH IN THE DECLARATION OF CONDOMINIUM (WHICH GENERALLY AND ONLESS THAN THE SET ORTHON AND EXERCIDED IN THE DECLERATION OF CONDUMINES, SOURCE FOR A PARTICULAR CONTRES, SOUFFITS, FLOR ON DATE REFERENCE. TO FEAR ALD FERICE TO PRIVE AND MAY AND ANY ADDENDA THERER OF THE UNIT. SOLE AND ARE MOSTING AND CHERER AND THE EXTERNIC WALLS AND EXERCIDED IN THE PORCHARK WALLS AND EXERCIDED IN THE PORCHARK WALLS AND EXERCIDED IN THE PORCHARK WALLS AND EXERCIDED IN THE REAR