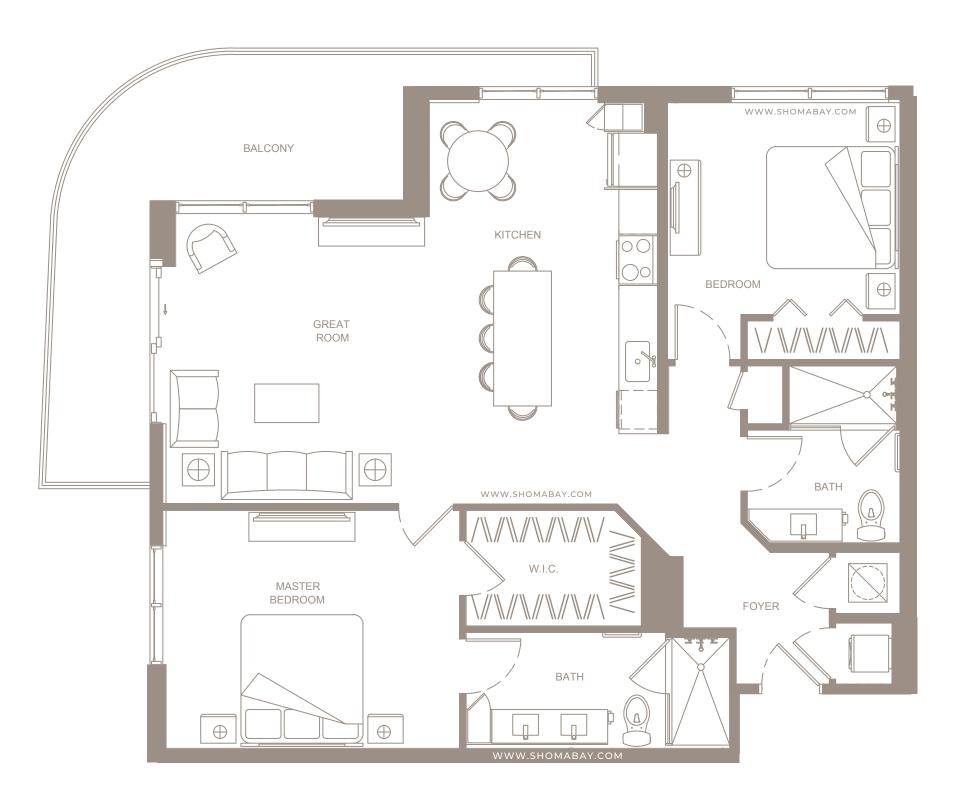

**UNIT B2** (2BD / 2BTH)

GROSS AC AREA: 1182 SQ.FT (109.8m<sup>2</sup>) BALCONY: 53 SQ.FT (4.9m<sup>2</sup>)

UNIT B3 (2BD/2BTH)

GROSS AC AREA: 1193 SQ.FT (110.8m<sup>2</sup>) BALCONY: 109 SQ.FT (10.1m<sup>2</sup>)