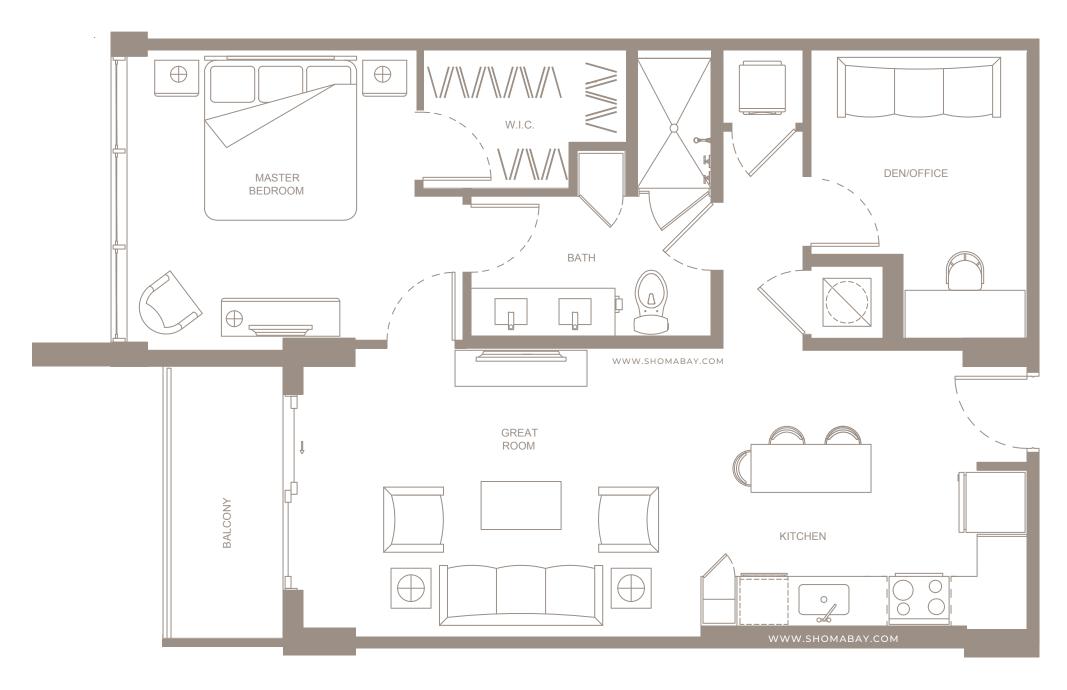

UNIT A1 (1BD/1BTH)

GROSS AC AREA: 750 SQ.FT(69.7m<sup>2</sup>) BALCONY: 64 SQ.FT(5.9m<sup>2</sup>)

UNIT A2 (1BD / DEN / 1BTH)

GROSS AC AREA: 884 SQ.FT(82.1m<sup>2</sup>) BALCONY: 57 SQ.FT(5.3m<sup>2</sup>)