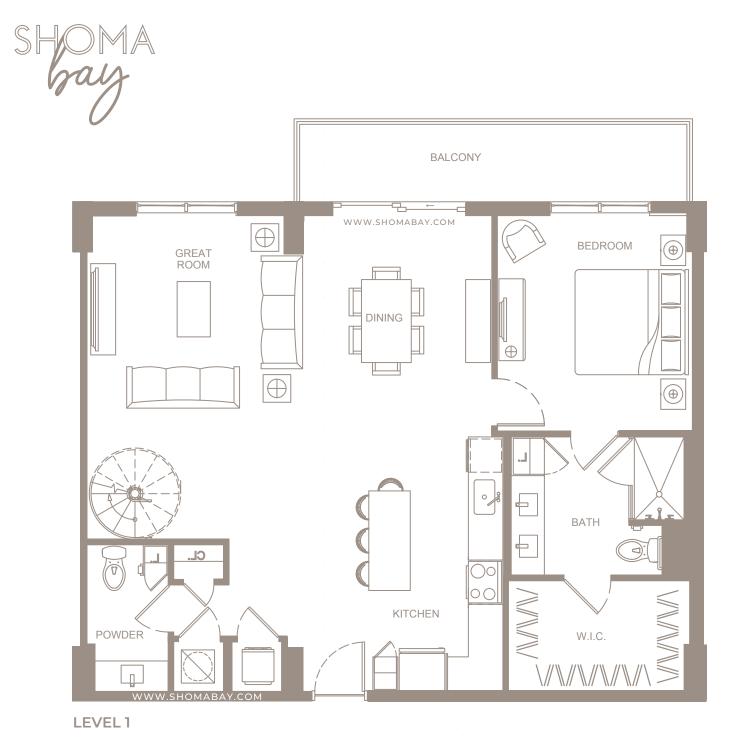

UNIT A1 (1BD/1BTH)

GROSS AC AREA: 750 SQ.FT(69.7m<sup>2</sup>) BALCONY: 64 SQ.FT(5.9m<sup>2</sup>)

UNIT A2 (1BD / DEN / 1BTH)

GROSS AC AREA: 884 SQ.FT(82.1m<sup>2</sup>) BALCONY: 57 SQ.FT(5.3m<sup>2</sup>)