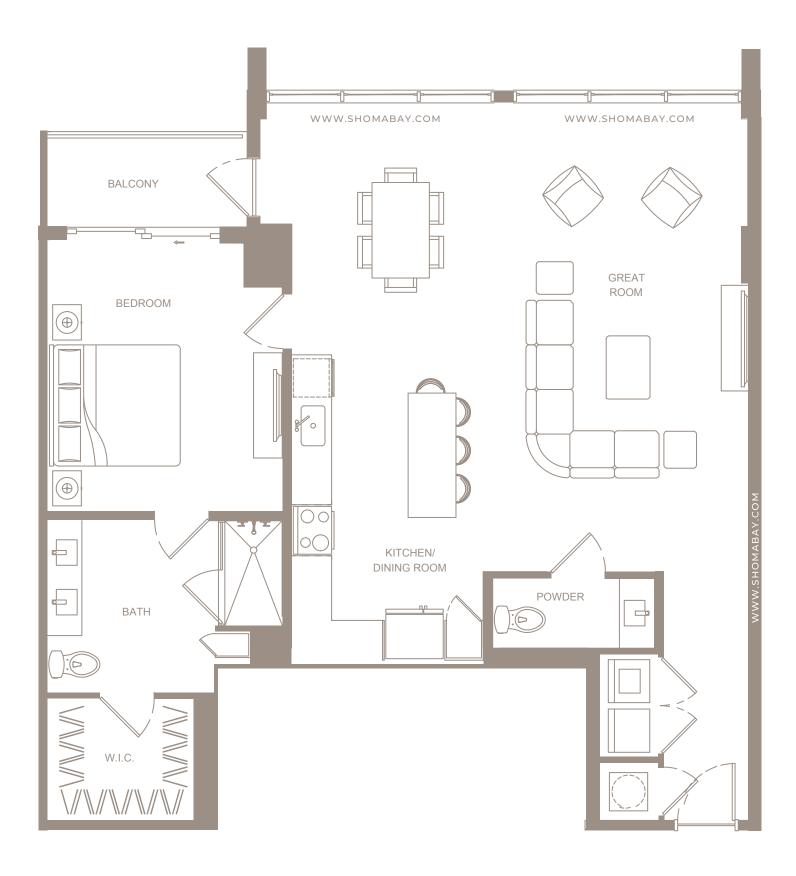

**UNIT A3** (1BD / 1.5BTH)

GROSS AC AREA: 1185 SQ.FT (110.1m<sup>2</sup>) BALCONY: 53 SQ.FT (5m<sup>2</sup>)

UNIT B1 (2BD/2BTH)

GROSS AC AREA: 1110 SQ.FT (103.1m<sup>2</sup>) BALCONY: 120 SQ.FT (11.1m<sup>2</sup>)