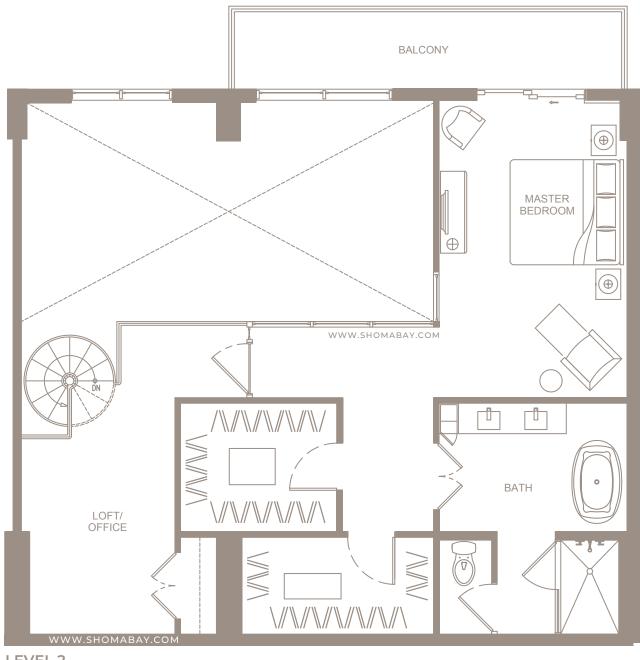

**UNIT C1** (3BD / 2BTH)

GROSS AC AREA: 1440 SQ.FT (133.8m<sup>2</sup>) BALCONY: 186 SQ.FT (17.3m<sup>2</sup>)

LEVEL 2

UNIT P1 - PENTHOUSE (2BD / DEN / 2.5BTH)

GROSS AC AREA: 1966 SQ.FT (182.6m<sup>2</sup>) BALCONIES: 240 SQ.FT (22.3m<sup>2</sup>)