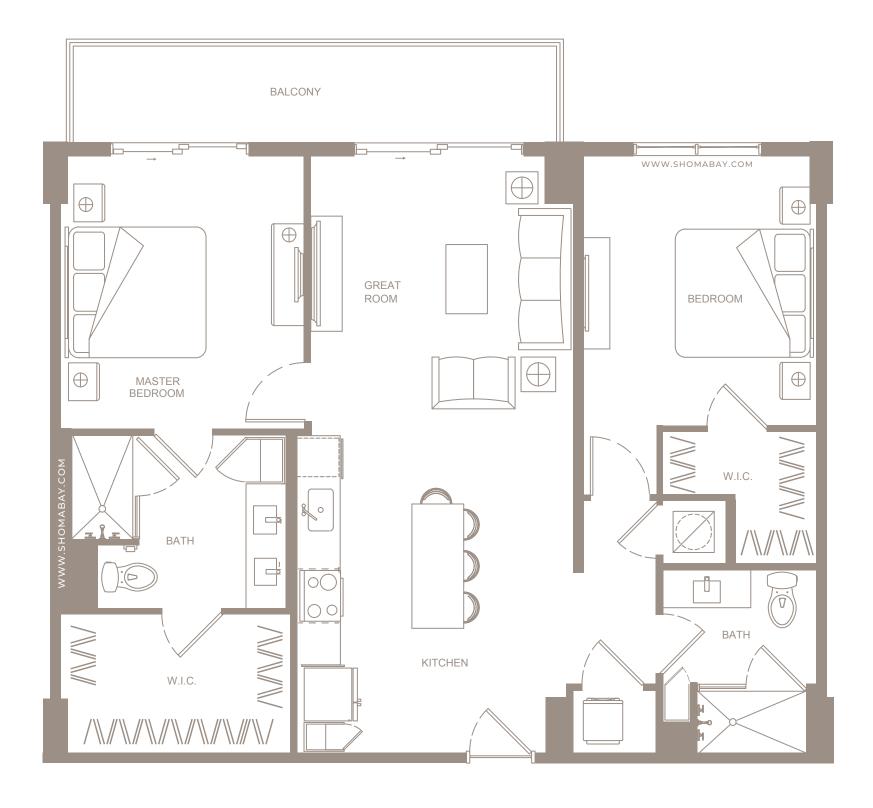

**UNIT B2** (2BD / 2BTH)

GROSS AC AREA: 1182 SQ.FT (109.8m<sup>2</sup>) BALCONY: 53 SQ.FT (4.9m<sup>2</sup>)

UNIT B3 (2BD/2BTH)

GROSS AC AREA: 1193 SQ.FT (110.8m<sup>2</sup>) BALCONY: 109 SQ.FT (10.1m<sup>2</sup>)