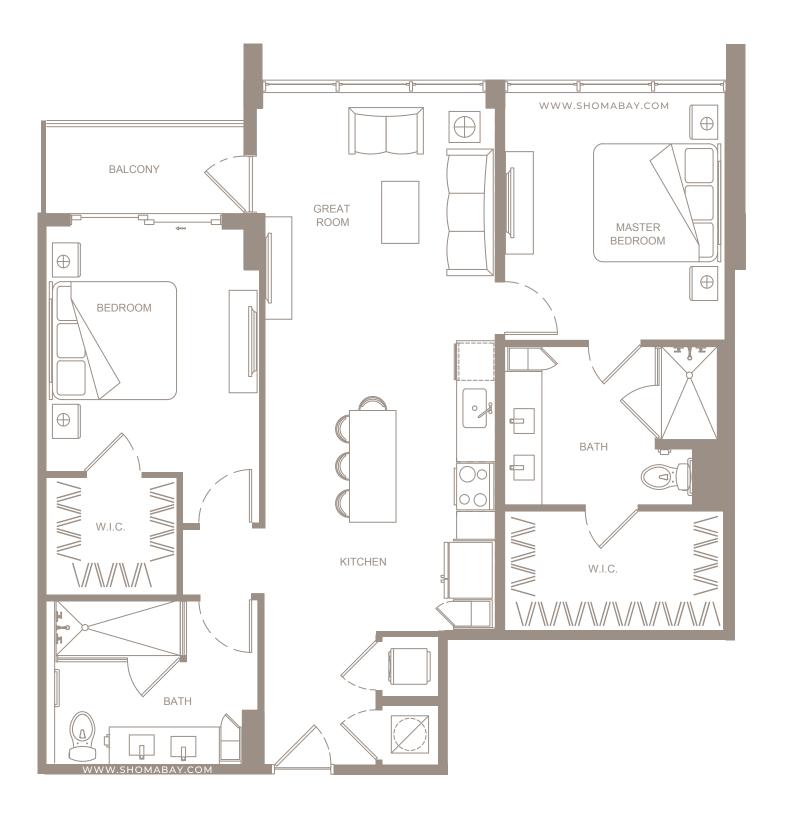

**UNIT B2** (2BD / 2BTH)

GROSS AC AREA: 1182 SQ.FT (109.8m<sup>2</sup>) BALCONY: 53 SQ.FT (4.9m<sup>2</sup>)

UNIT B3 (2BD/2BTH)

GROSS AC AREA: 1193 SQ.FT (110.8m<sup>2</sup>) BALCONY: 109 SQ.FT (10.1m<sup>2</sup>)