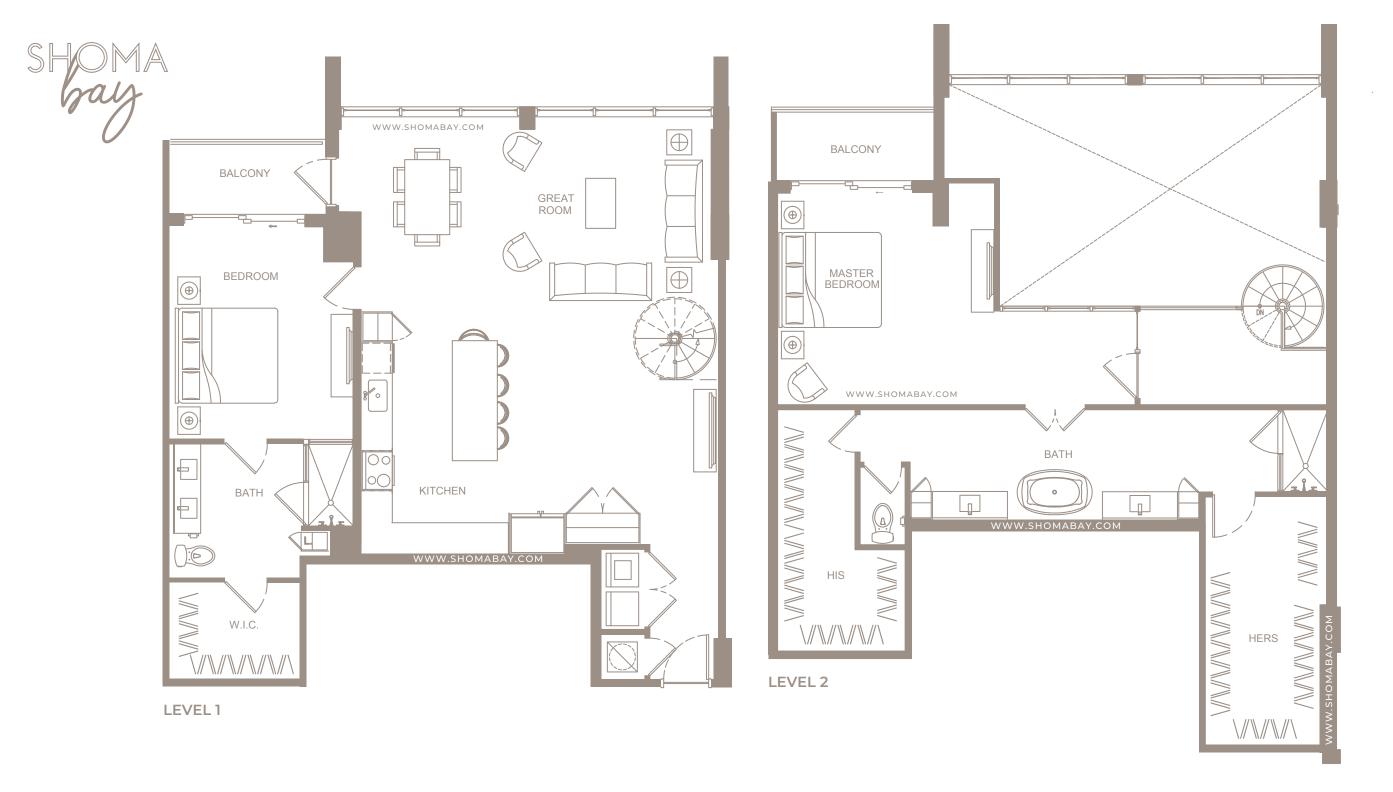

**UNIT A3** (1BD / 1.5BTH)

GROSS AC AREA: 1185 SQ.FT (110.1m<sup>2</sup>) BALCONY: 53 SQ.FT (5m<sup>2</sup>)

UNIT B1 (2BD/2BTH)

GROSS AC AREA: 1110 SQ.FT (103.1m<sup>2</sup>) BALCONY: 120 SQ.FT (11.1m<sup>2</sup>)