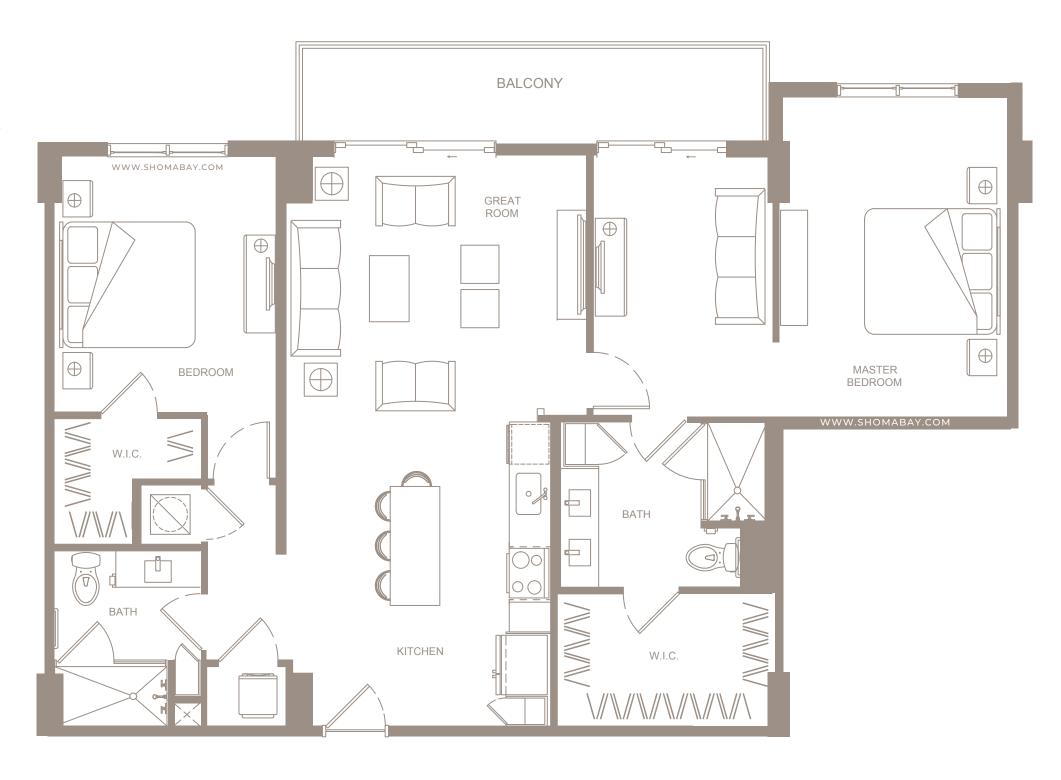

**UNIT B2** (2BD / 2BTH)

GROSS AC AREA: 1182 SQ.FT (109.8m<sup>2</sup>) BALCONY: 53 SQ.FT (4.9m<sup>2</sup>)

UNIT B3 (2BD/2BTH)

GROSS AC AREA: 1193 SQ.FT (110.8m<sup>2</sup>) BALCONY: 109 SQ.FT (10.1m<sup>2</sup>)