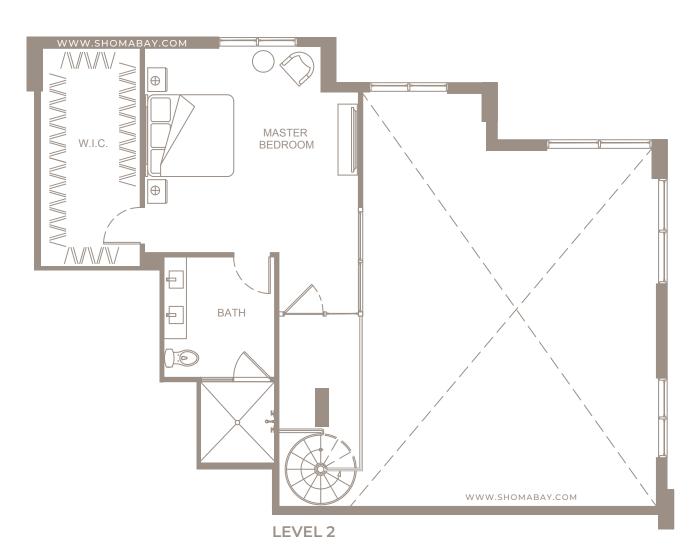

**UNIT C1** (3BD / 2BTH)

GROSS AC AREA: 1440 SQ.FT (133.8m<sup>2</sup>) BALCONY: 186 SQ.FT (17.3m<sup>2</sup>)

LEVEL 2

UNIT P1 - PENTHOUSE (2BD / DEN / 2.5BTH)

GROSS AC AREA: 1966 SQ.FT (182.6m<sup>2</sup>) BALCONIES: 240 SQ.FT (22.3m<sup>2</sup>)