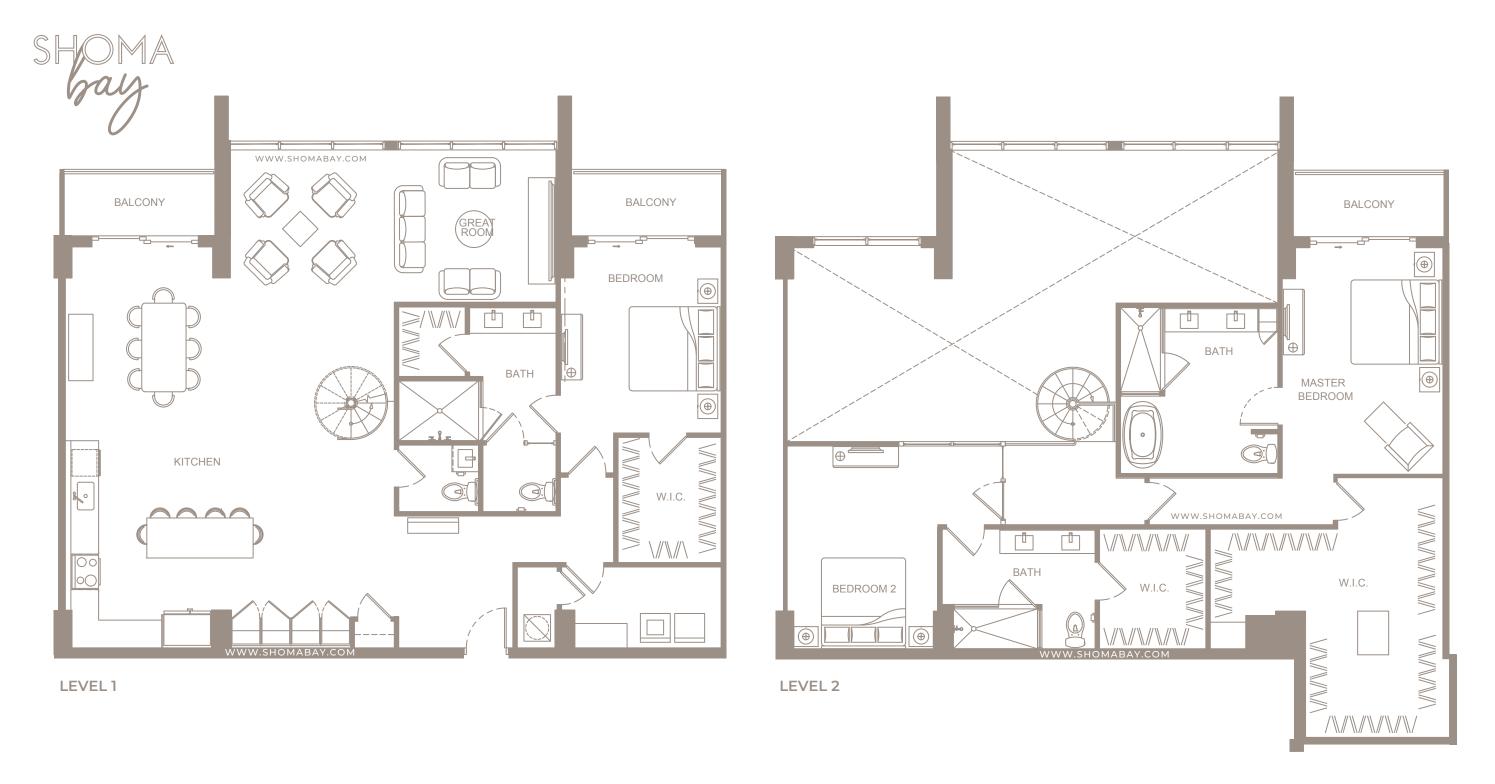

UNIT P2 - PENTHOUSE (2BD / 2BTH)

GROSS AC AREA: 2055 SQ.FT (190.9m<sup>2</sup>) BALCONIES: 106 SQ.FT (9.8m<sup>2</sup>)

UNIT P3 - PENTHOUSE (2BD / DEN / OFFICE / 3.5BTH)

GROSS AC AREA: 2626 SQ.FT (244m²) BALCONIES: 161 SQ.FT (15m²)

## UNIT P4 - PENTHOUSE (2BD / DEN / 2.5BTH)

GROSS AC AREA: 2170 SQ.FT (201.6m2) BALCONIES: 186 SQ.FT (17.3m2)

## UNIT P5 - PENTHOUSE (3BD / 3.5BTH)

GROSS AC AREA: 2164 SQ.FT (201m<sup>2</sup>) BALCONIES: 454 SQ.FT (42.2m<sup>2</sup>)

UNIT P6 - PENTHOUSE (3BD / 3.5BTH)

GROSS AC AREA: 2972 SQ.FT (276.1m<sup>2</sup>) BALCONIES: 158 SQ.FT (14.7m<sup>2</sup>)