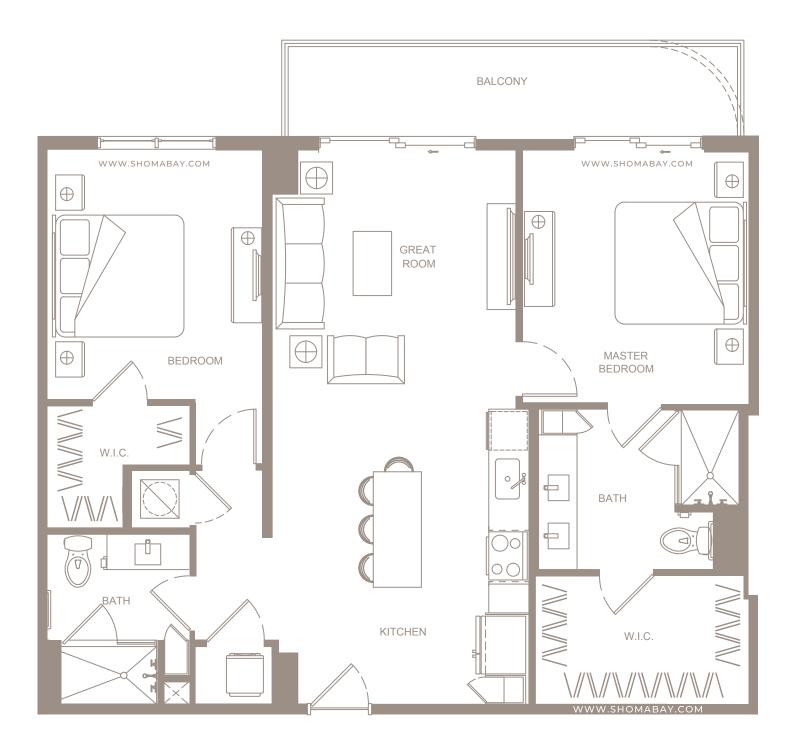

**UNIT A3** (1BD / 1.5BTH)

GROSS AC AREA: 1185 SQ.FT (110.1m<sup>2</sup>) BALCONY: 53 SQ.FT (5m<sup>2</sup>)

UNIT B1 (2BD/2BTH)

GROSS AC AREA: 1110 SQ.FT (103.1m<sup>2</sup>) BALCONY: 120 SQ.FT (11.1m<sup>2</sup>)