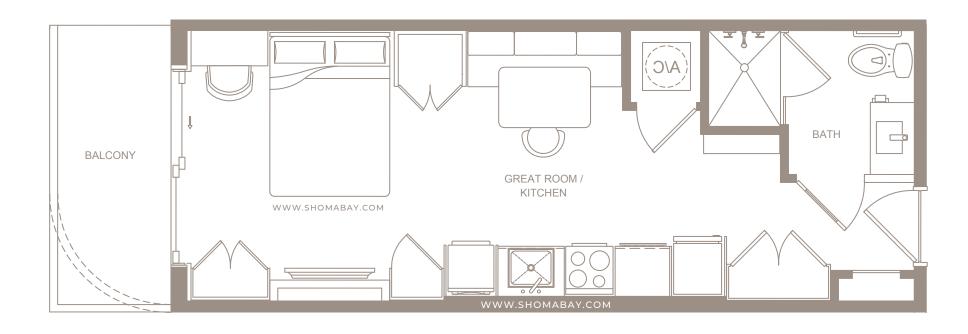

GROSS AC AREA: 381 SQ.FT (35.4m<sup>2</sup>) BALCONY: 50 SQ.FT (4.6m<sup>2</sup>)

All plans, features and amenities depicted herein are based upon preliminary development plans and are subject to change without notice in the manner provided in the offering documents by the developer. No guarantees or representations whatsoever are made that any plans, features, amenities or facilities will be provided or, if provided, will be of the same type, size, location or nature as depicted or described herein. The sketches, renderings, graphic materials, plans, specifications, terms, conditions and statements contained are proposed only. We reserve the right to modify, revise or withdraw any or all of same in our sole discretion and without prior notice.