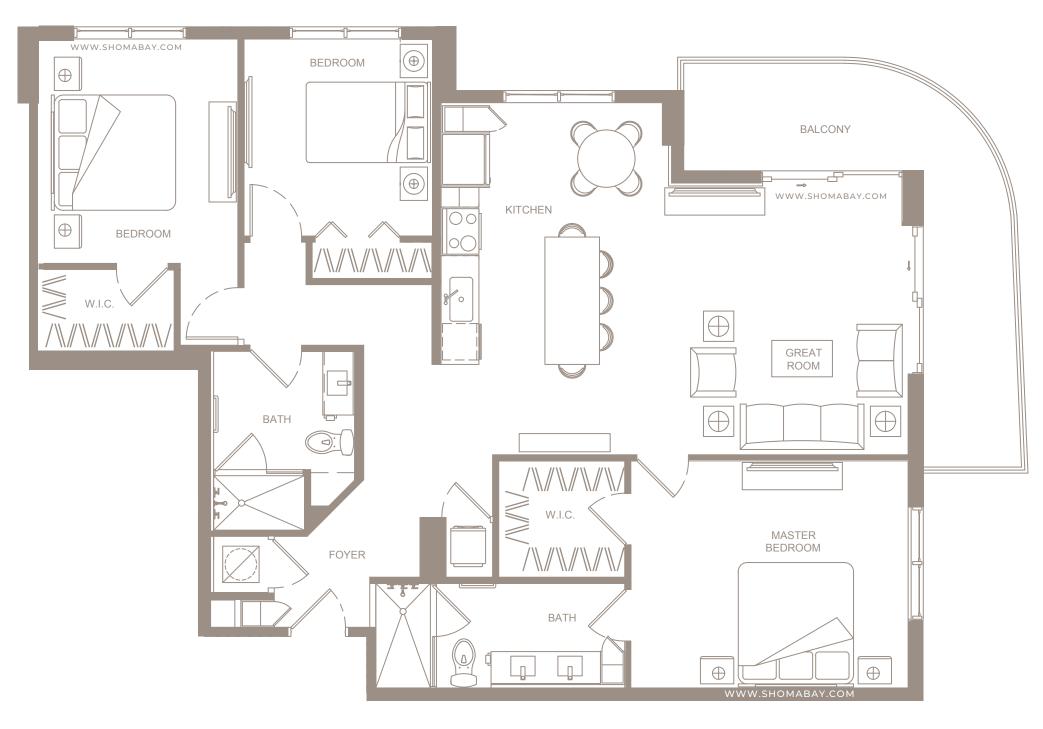

**UNIT C1** (3BD / 2BTH)

GROSS AC AREA: 1440 SQ.FT (133.8m<sup>2</sup>) BALCONY: 186 SQ.FT (17.3m<sup>2</sup>)

LEVEL 2

UNIT P1 - PENTHOUSE (2BD / DEN / 2.5BTH)

GROSS AC AREA: 1966 SQ.FT (182.6m<sup>2</sup>) BALCONIES: 240 SQ.FT (22.3m<sup>2</sup>)