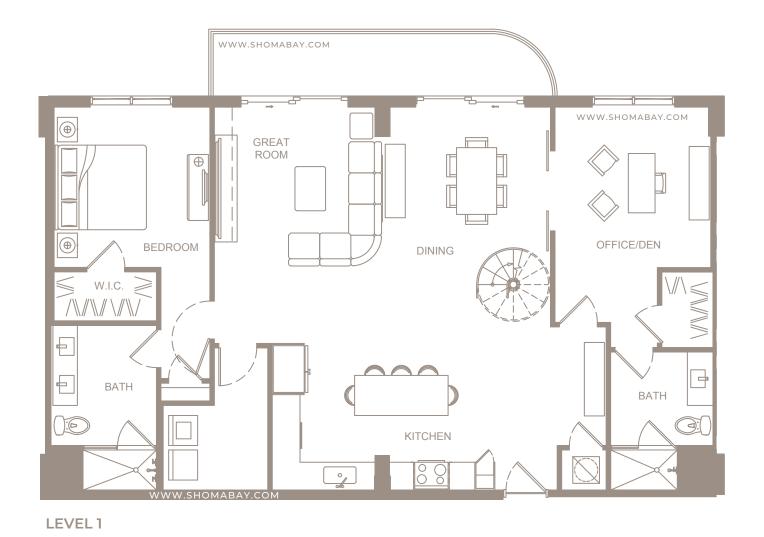

**UNIT A3** (1BD / 1.5BTH)

GROSS AC AREA: 1185 SQ.FT (110.1m<sup>2</sup>) BALCONY: 53 SQ.FT (5m<sup>2</sup>)

UNIT B1 (2BD/2BTH)

GROSS AC AREA: 1110 SQ.FT (103.1m<sup>2</sup>) BALCONY: 120 SQ.FT (11.1m<sup>2</sup>)