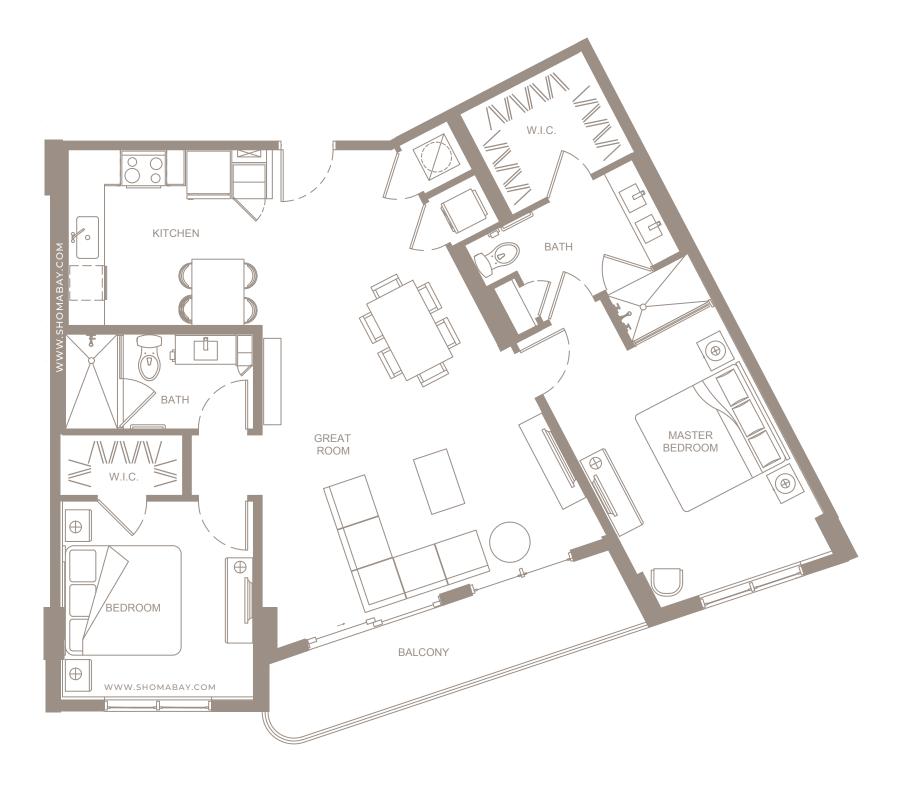

**UNIT A3** (1BD / 1.5BTH)

GROSS AC AREA: 1185 SQ.FT (110.1m<sup>2</sup>) BALCONY: 53 SQ.FT (5m<sup>2</sup>)

UNIT B1 (2BD/2BTH)

GROSS AC AREA: 1110 SQ.FT (103.1m<sup>2</sup>) BALCONY: 120 SQ.FT (11.1m<sup>2</sup>)