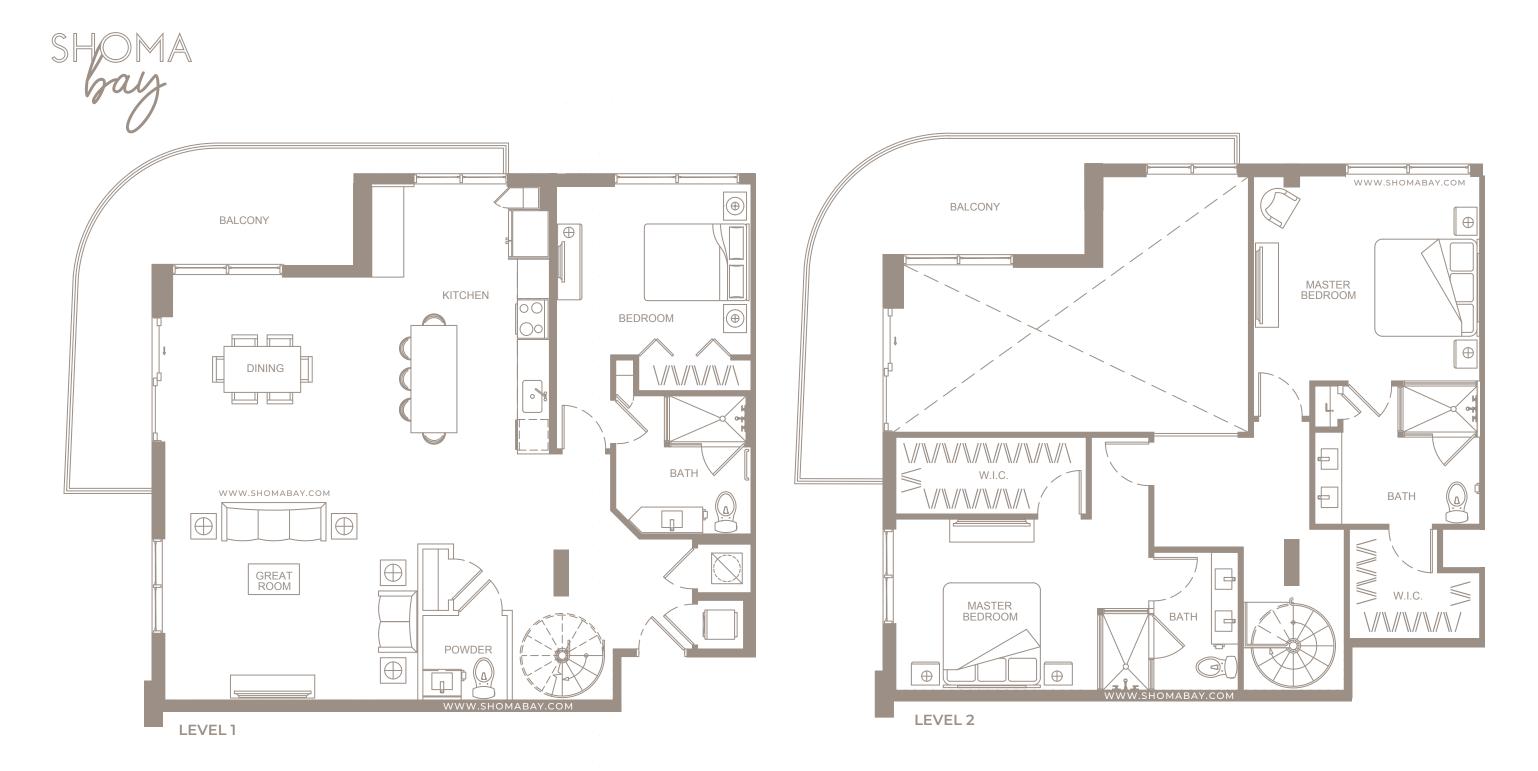

**UNIT A3** (1BD / 1.5BTH)

GROSS AC AREA: 1185 SQ.FT (110.1m<sup>2</sup>) BALCONY: 53 SQ.FT (5m<sup>2</sup>)

UNIT B1 (2BD/2BTH)

GROSS AC AREA: 1110 SQ.FT (103.1m<sup>2</sup>) BALCONY: 120 SQ.FT (11.1m<sup>2</sup>)

UNIT B1A (2BD/2BTH)

GROSS AC AREA: 1110 SQ.FT (103.1m<sup>2</sup>) BALCONY: 120 SQ.FT (11.1m<sup>2</sup>)

**UNIT B1A.2** (2BD/2BTH)

GROSS AC AREA: 1315 SQ.FT (122.2m<sup>2</sup>) BALCONY:120 SQ.FT (11.1m<sup>2</sup>)