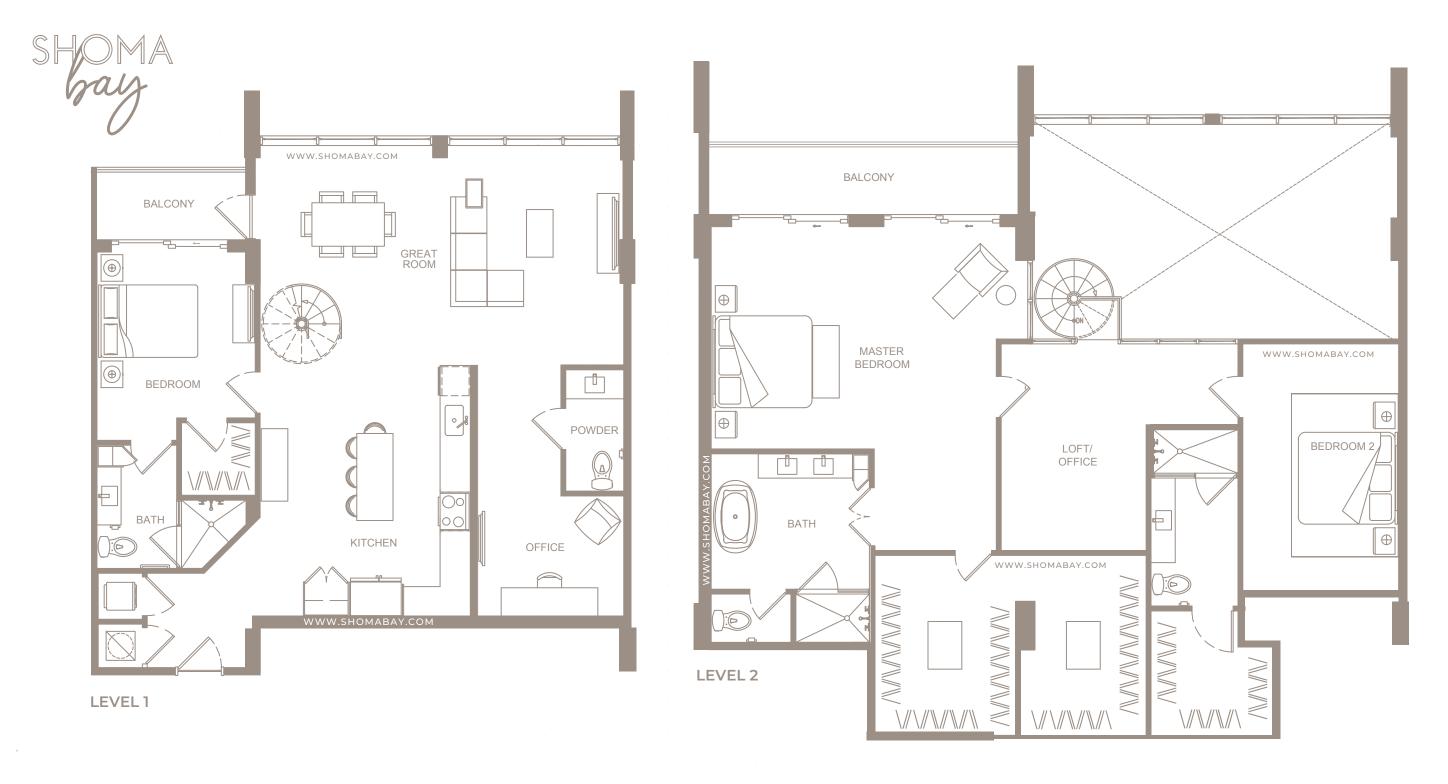

MASTER BEDROOM 2 BEDROOM 2 BATH

HERS HIS OFFICE

WWW.SHOMABAY.COM

WWW.SHOMABAY.COM

LEVEL 2

UNIT P7 - PENTHOUSE (3BD / DEN / OFFICE / 4BTH)

GROSS AC AREA: 2754 SQ.FT (255.9m²) BALCONY: 125 SQ.FT (11.6m²)

STUDIO (OBD/1BTH)