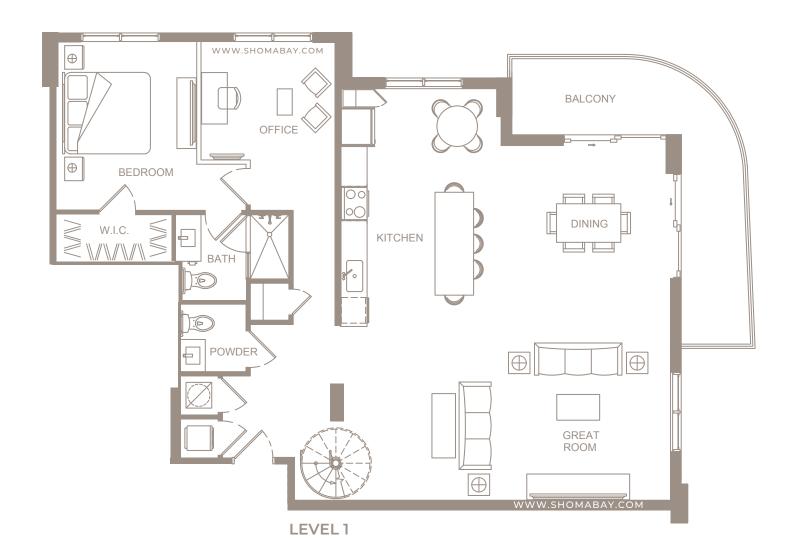

UNIT A1 (1BD/1BTH)

GROSS AC AREA: 750 SQ.FT(69.7m<sup>2</sup>) BALCONY: 64 SQ.FT(5.9m<sup>2</sup>)

UNIT A2 (1BD / DEN / 1BTH)

GROSS AC AREA: 884 SQ.FT(82.1m<sup>2</sup>) BALCONY: 57 SQ.FT(5.3m<sup>2</sup>)

**UNIT A3** (1BD / 1.5BTH)

GROSS AC AREA: 1185 SQ.FT (110.1m<sup>2</sup>) BALCONY: 53 SQ.FT (5m<sup>2</sup>)

UNIT B1 (2BD/2BTH)

GROSS AC AREA: 1110 SQ.FT (103.1m<sup>2</sup>) BALCONY: 120 SQ.FT (11.1m<sup>2</sup>)