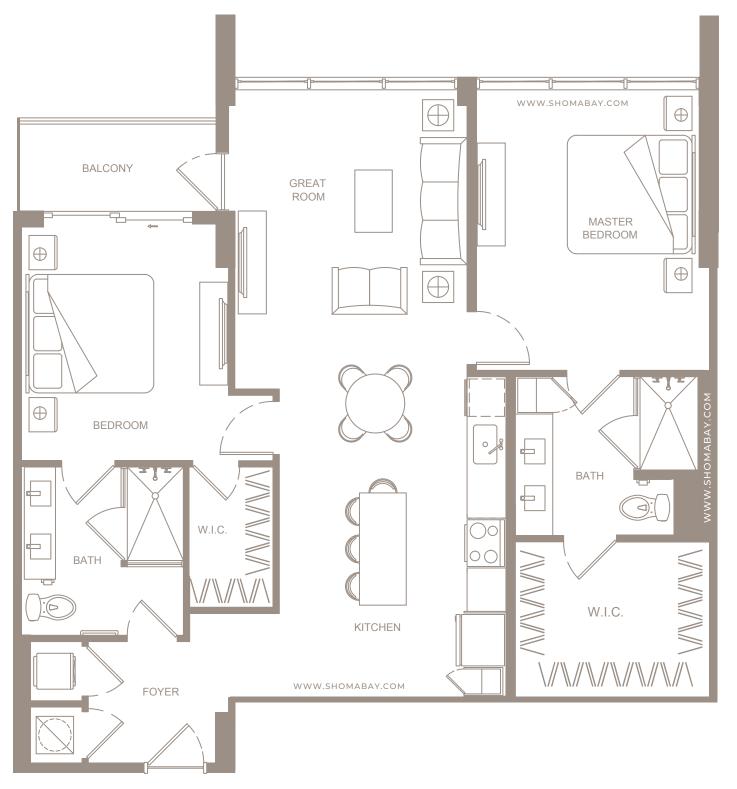

**UNIT A3** (1BD / 1.5BTH)

GROSS AC AREA: 1185 SQ.FT (110.1m<sup>2</sup>) BALCONY: 53 SQ.FT (5m<sup>2</sup>)

UNIT B1 (2BD/2BTH)

GROSS AC AREA: 1110 SQ.FT (103.1m<sup>2</sup>) BALCONY: 120 SQ.FT (11.1m<sup>2</sup>)