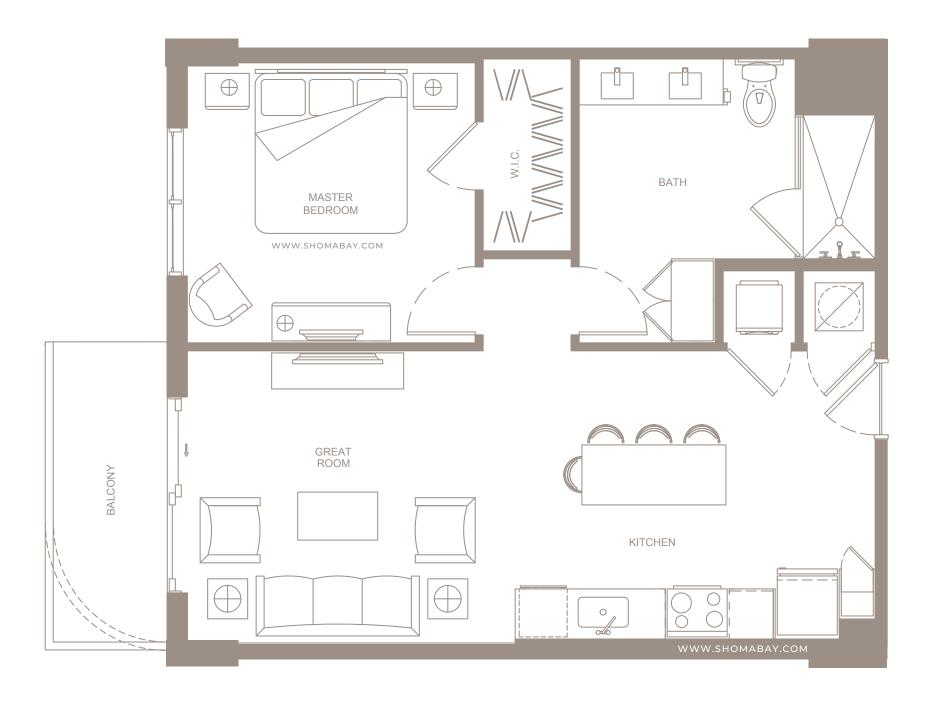

UNIT A1 (1BD/1BTH)

GROSS AC AREA: 750 SQ.FT(69.7m<sup>2</sup>) BALCONY: 64 SQ.FT(5.9m<sup>2</sup>)

UNIT A2 (1BD / DEN / 1BTH)

GROSS AC AREA: 884 SQ.FT(82.1m<sup>2</sup>) BALCONY: 57 SQ.FT(5.3m<sup>2</sup>)