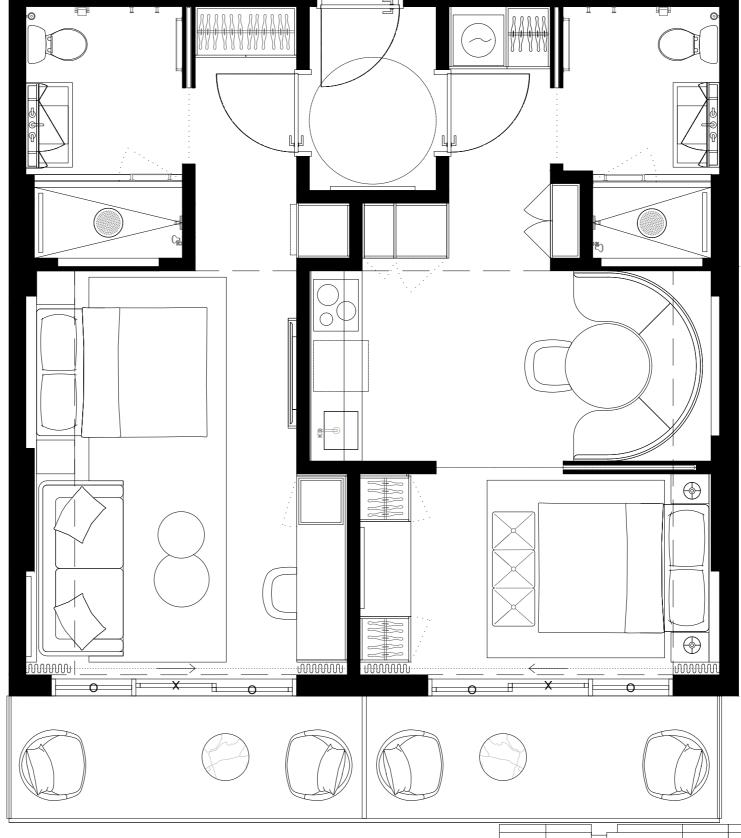

## UNIT TYPE G #505 #605 #705 #805

3 BED+2 BATH+ 2 1/2BATH

INTERIOR 1233sF/114,6M2
EXTERIOR 193sF/18M2
TOTAL 1426sF/132,6M2

| 01 | 03 |    | 05 | 07 | 09 | 11 | 13 |    | 15 | 17 |
|----|----|----|----|----|----|----|----|----|----|----|
|    | 02 | 04 | 06 |    | 08 | 10 | 12 | 14 | 16 |    |