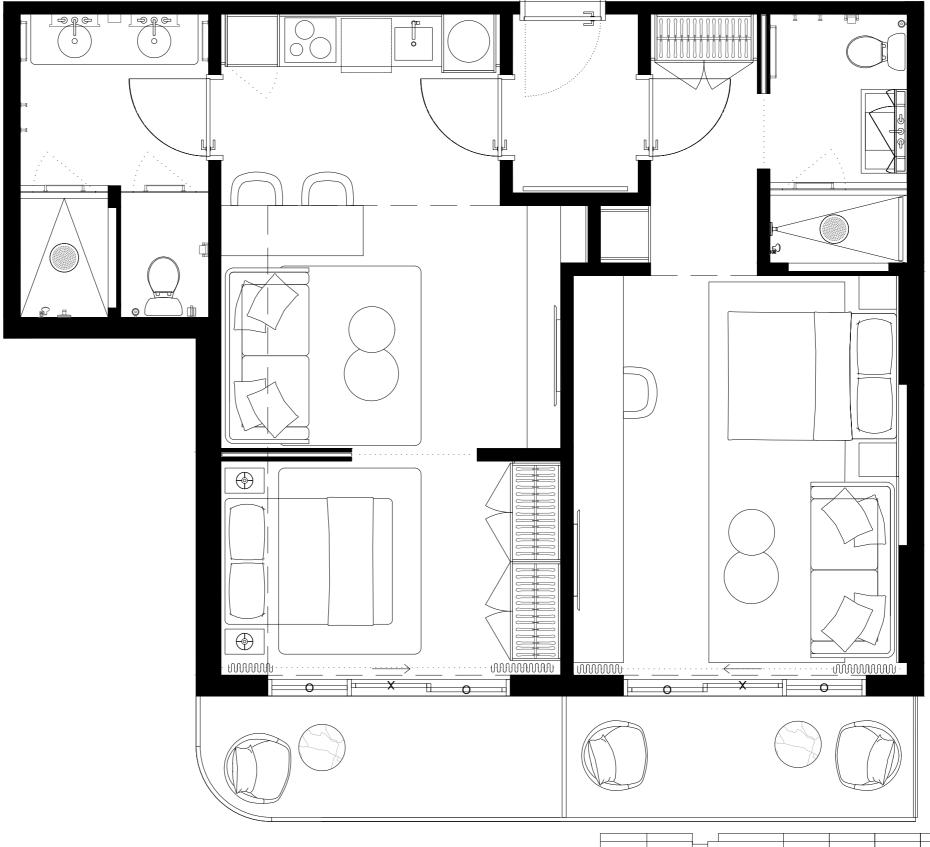

## UNIT TYPE G #505 #605 #705 #805

3 BED+2 BATH+ 2 1/2BATH

INTERIOR 1233sF/114,6M2
EXTERIOR 193sF/18M2
TOTAL 1426sF/132,6M2

| 01 | 03 |    | 05 | 07 | 09 | 11 | 13 |    | 15 | 17 |
|----|----|----|----|----|----|----|----|----|----|----|
|    | 02 | 04 | 06 |    | 08 | 10 | 12 | 14 | 16 |    |