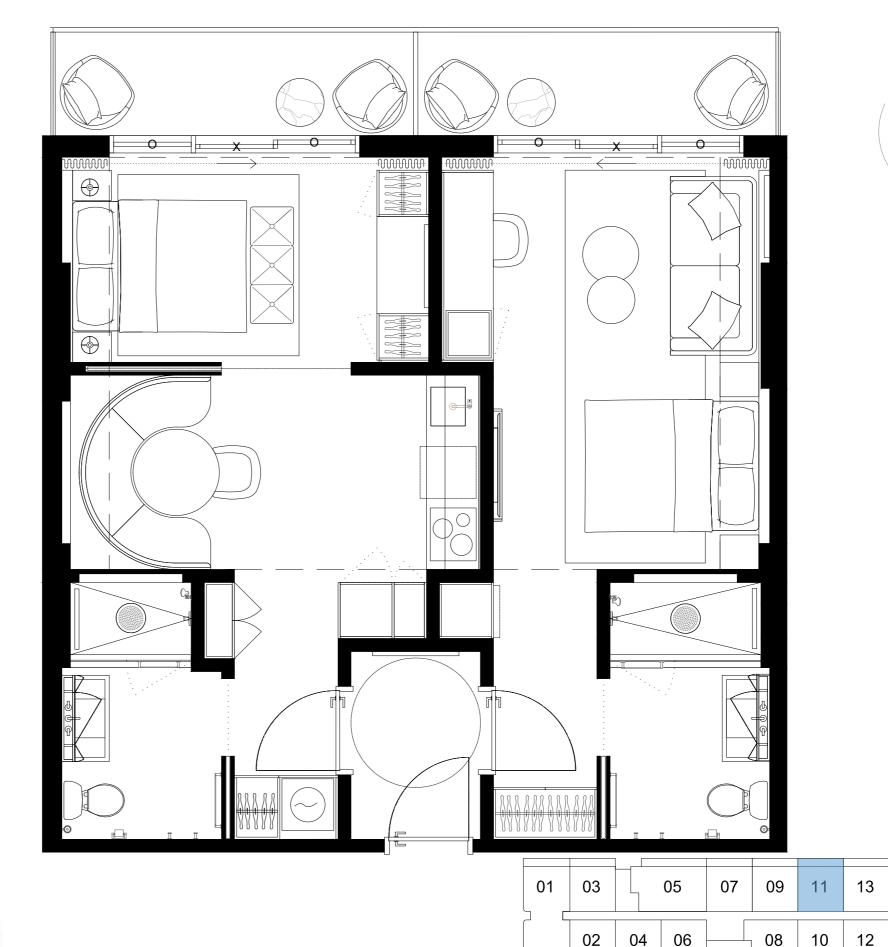

N

#511 #611 #711 #811

2 BED + 2 BATH

INTERIOR EXTERIOR 774sQFT/72м2 141sQFT/13м2

TOTAL 9155QFT/84,9M2

N

## UNIT TYPE E.3 #511 #611 #711 #811

2 BED + 2 BATH

N

15

16

14

17

#512 #612 #712 #812