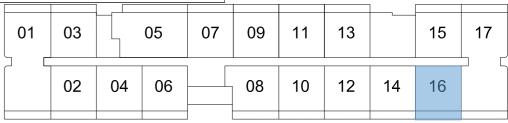

#### LEVEL 5 TO 8

| 01 | 03 |    | 05 | 07 | 09 | 11 | 13 |    | 15 | 17 |
|----|----|----|----|----|----|----|----|----|----|----|
|    | 02 | 04 | 06 |    | 08 | 10 | 12 | 14 | 16 |    |

#501 #601 #701 #801