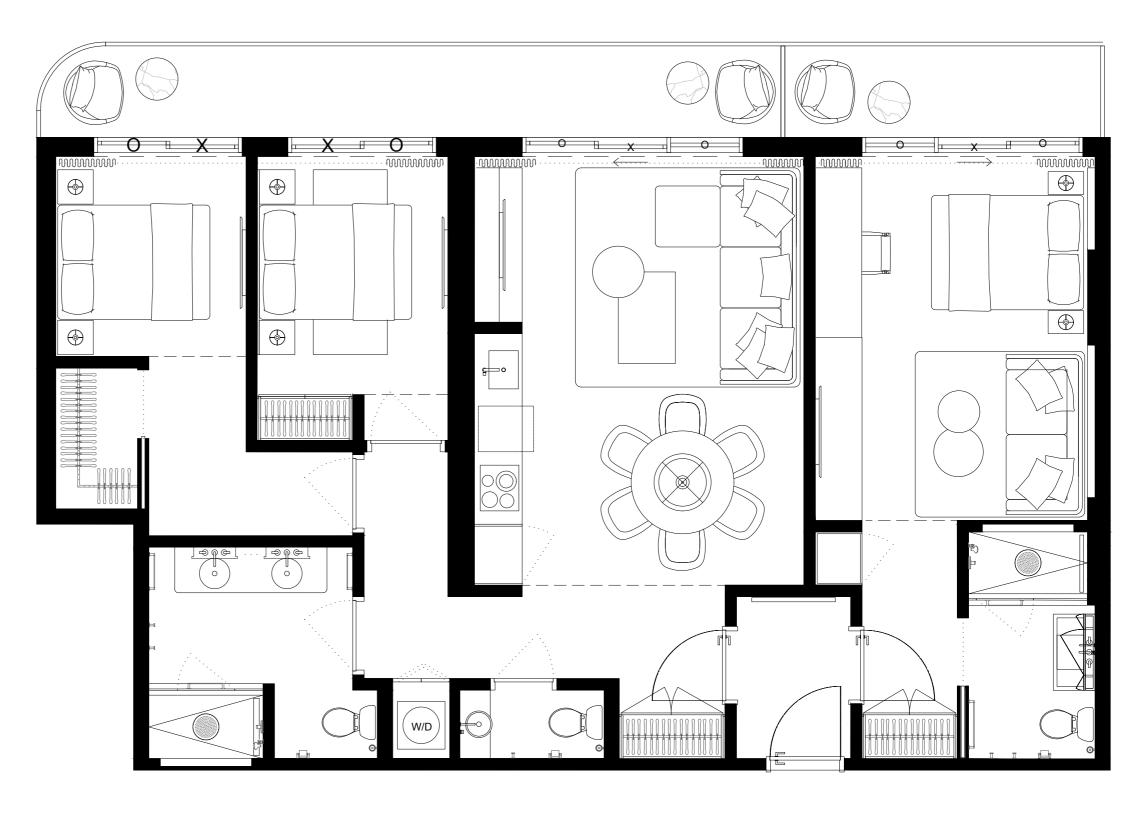

# **UNIT TYPE G**#505 #605 #705 #805

3 BED+2 BATH+ 2 1/2BATH

INTERIOR 1233sF/114,6M2
EXTERIOR 193sF/18M2
TOTAL 1426sF/132,6M2

| 01 | 03 |    | 05 | 07 | 09 | 11 | 13 |    | 15 | 17 |
|----|----|----|----|----|----|----|----|----|----|----|
|    | 02 | 04 | 06 |    | 08 | 10 | 12 | 14 | 16 |    |