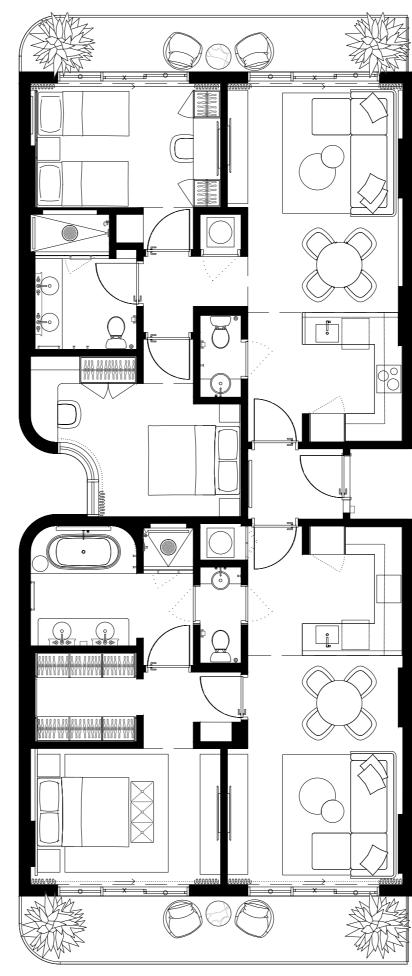

# UNIT TYPE H.2 #517 #617 #717 #817

3 BED+2 BATH+ 2 1/2BATH

INTERIOR 1678sQFT/155,9M2
EXTERIOR 258sF/24M2
TOTAL 1899sF/179,9M2

#501 #601 #701 #801

3 BED+2 BATH+ 2 1/2BATH

INTERIOR 1

1678sF/155,9M2

EXTERIOR

# UNIT TYPE H.2 #517 #617 #717 #817

3 BED+2 BATH+ 2 1/2BATH

INTERIOR 1678sQFT/155,9M2
EXTERIOR 258sF/24M2
TOTAL 1899sF/179,9M2