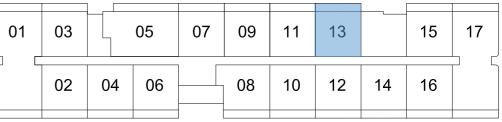

# UNIT TYPE E.4 #512 #612 #712 #812

2 BED + 2 BATH

N

#513 #613 #713 #813

2 BED + 2 BATH

INTERIOR EXTERIOR

TOTAL

774sQFT/72M2 116,5sF/11M2 890,5sF/83M2

2 BED + 2 BATH

N

#513 #613 #713 #813

2 BED + 2 BATH

INTERIOR EXTERIOR

TOTAL

774sQFT/72м2 116,5sF/11м2

890,5sf/83m2