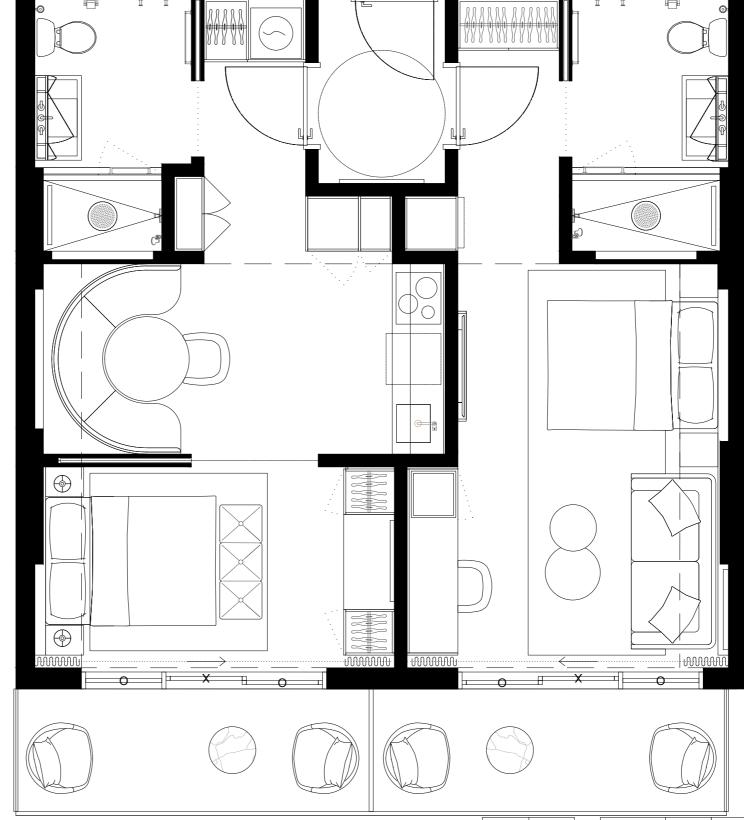

#502 #602 #702 #802

2 BED + 2 BATH

N

#503 #603 #703 #803

2 BED + 2 BATH

INTERIOR

774sF/72M2

EXTERIOR

#506 #606 #706 #806

2 BED + 2 BATH

INTERIOR EXTERIOR

774sF/72M2

140sF/13M2

TOTAL

914sF/84,9M2

| 01 | 03 |    | 05 | 07 | 09 | 11 | 13 |    | 15 | 17 |
|----|----|----|----|----|----|----|----|----|----|----|
|    | 02 | 04 | 06 |    | 08 | 10 | 12 | 14 | 16 |    |

N

#507 #607 #707 #807

2 BED + 2 BATH

INTERIOR

774sF/72M2

EXTERIOR

116,5sf/11M2

TOTAL

| 01 | 03 |    | 05 | 07 | 09 | 11 | 13 |    | 15 | 17 |
|----|----|----|----|----|----|----|----|----|----|----|
|    | 02 | 04 | 06 |    | 08 | 10 | 12 | 14 | 16 |    |

N

#509 #609 #709 #809

2 BED + 2 BATH

INTERIOR EXTERIOR

TOTAL

774sQFT/72M2 116,5sF/11M2 890,5sF/83M2

N

#510 #610 #710 #810

2 BED + 2 BATH

INTERIOR 774sf/72M2 **EXTERIOR** TOTAL

141sf/13m2 915sF/84,9M2

N

#511 #611 #711 #811

2 BED + 2 BATH

INTERIOR EXTERIOR 774sQFT/72м2 141sQFT/13м2

TOTAL 9155QFT/84,9M2

N

# UNIT TYPE E.4 #512 #612 #712 #812

2 BED + 2 BATH

N

#513 #613 #713 #813

2 BED + 2 BATH

INTERIOR EXTERIOR

TOTAL

774sQFT/72M2 116,5sF/11M2 890,5sF/83M2

N

#514 #614 #714 #814

2 BED + 2 BATH

INTERIOR EXTERIOR 774sF/72M2 141sF/13M2

TOTAL 915sf/84,9M2

N

#515 #615 #715 #815

2 BED + 2 BATH

INTERIOR EXTERIOR

774sF/72M2 116,5sF/11M2

TOTAL

890,5sf/83M2

N

#516 #616 #716 #816

2 BED + 2 BATH

INTERIOR EXTERIOR 774sF/72M2 141sF/13M2

2 BED + 2 BATH

N

#503 #603 #703 #803

2 BED + 2 BATH

INTERIOR

774sF/72M2

EXTERIOR 116,5sf/11M2

TOTAL

#506 #606 #706 #806

2 BED + 2 BATH

INTERIOR EXTERIOR

774sF/72M2

140sF/13M2

TOTAL

914sF/84,9M2

N

#507 #607 #707 #807

2 BED + 2 BATH

INTERIOR

774sF/72M2

EXTERIOR

116,5sF/11M2

TOTAL

890,5sf/83M2

N

#509 #609 #709 #809

2 BED + 2 BATH

INTERIOR EXTERIOR

TOTAL

774sQFT/72M2 116,5sF/11M2 **890,5sF/83M2** 

N

13

16

17

#510 #610 #710 #810

2 BED + 2 BATH

INTERIOR EXTERIOR 774sF/72M2

141sF/13M2

TOTAL 915SF/84,9M2

N

2 BED + 2 BATH

N

#513 #613 #713 #813

2 BED + 2 BATH

INTERIOR EXTERIOR

TOTAL

774sQFT/72м2 116,5sF/11м2

890,5sf/83m2

#### 2 BED + 2 BATH

N

#515 #615 #715 #815

2 BED + 2 BATH

INTERIOR EXTERIOR

774sF/72M2 116,5sF/11M2

TOTAL

890,5sf/83M2

N

#516 #616 #716 #816

2 BED + 2 BATH

INTERIOR 774sF/72M2 **EXTERIOR** TOTAL

141sf/13m2 915sF/84,9M2

N