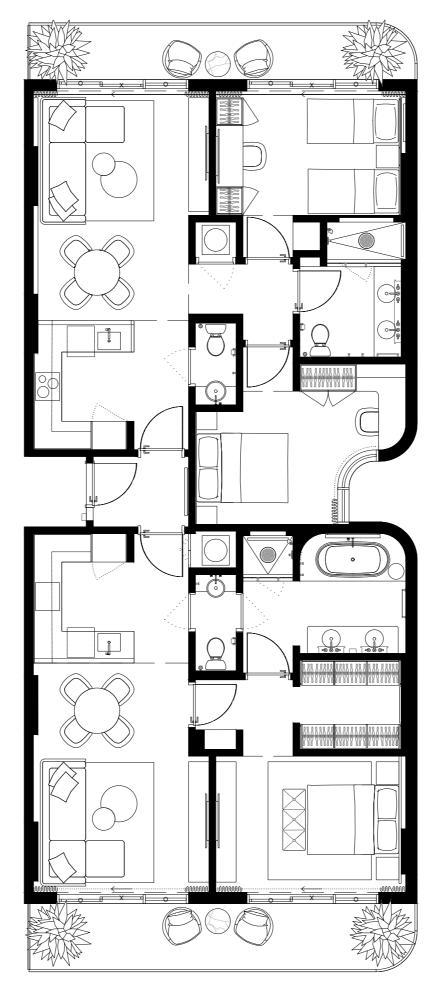

# UNIT TYPE H.2 #517 #617 #717 #817

3 BED+2 BATH+ 2 1/2BATH

INTERIOR 1678sQFT/155,9M2
EXTERIOR 258sF/24M2
TOTAL 1899sF/179,9M2

#501 #601 #701 #801

3 BED+2 BATH+ 2 1/2BATH

INTERIOR 1

1678sF/155,9M2

EXTERIOR

# UNIT TYPE H.2 #517 #617 #717 #817

3 BED+2 BATH+ 2 1/2BATH

INTERIOR 1678sQFT/155,9M2
EXTERIOR 258sF/24M2
TOTAL 1899sF/179,9M2