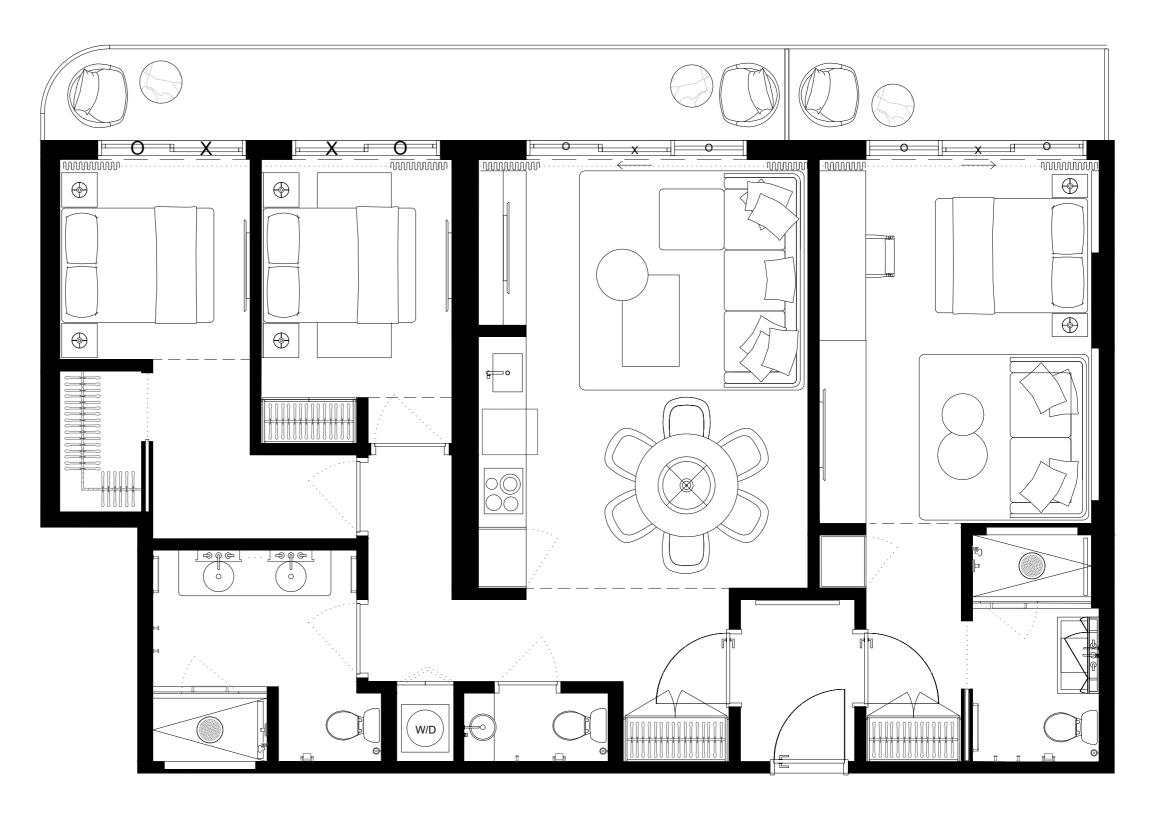

# **UNIT TYPE G**#505 #605 #705 #805

3 BED+2 BATH+ 2 1/2BATH

INTERIOR 1233sF/114,6M2
EXTERIOR 193sF/18M2
TOTAL 1426sF/132,6M2

| 01 | 03 |    | 05 | 07 | 09 | 11 | 13 |    | 15 | 17 |
|----|----|----|----|----|----|----|----|----|----|----|
|    | 02 | 04 | 06 |    | 08 | 10 | 12 | 14 | 16 |    |