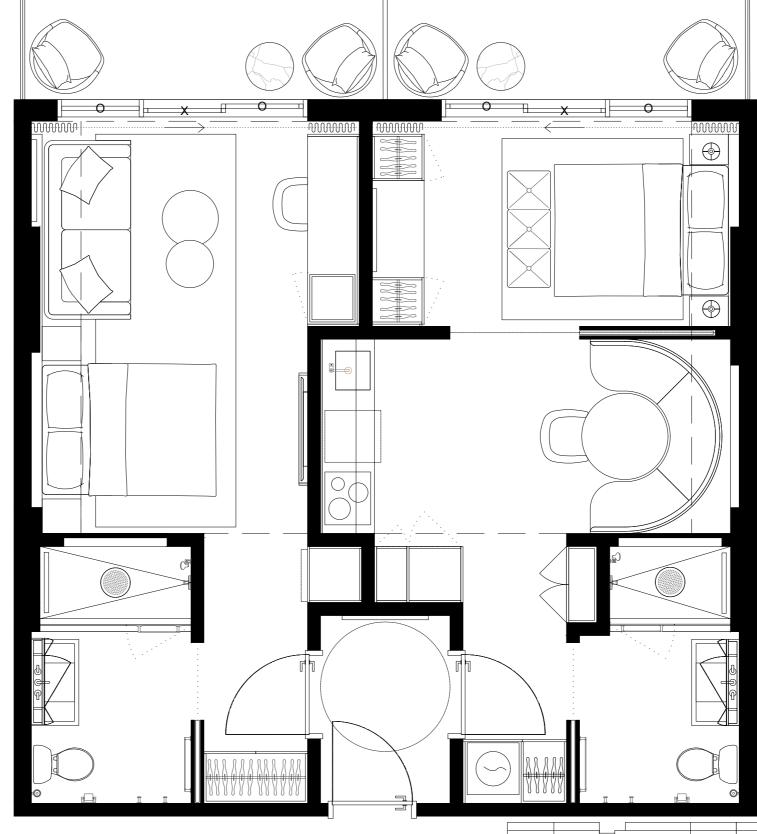

N

#514 #614 #714 #814

2 BED + 2 BATH

INTERIOR EXTERIOR 774sF/72M2 141sF/13M2

TOTAL 915sf/84,9M2

N

#515 #615 #715 #815

2 BED + 2 BATH

INTERIOR EXTERIOR

774sF/72M2 116,5sF/11M2

TOTAL

890,5sf/83M2

N

#516 #616 #716 #816

2 BED + 2 BATH

INTERIOR EXTERIOR 774sF/72M2 141sF/13M2

#### 2 BED + 2 BATH

N

#515 #615 #715 #815

2 BED + 2 BATH

INTERIOR EXTERIOR

774sF/72M2 116,5sF/11M2

TOTAL

890,5sf/83M2

N

#516 #616 #716 #816

2 BED + 2 BATH

INTERIOR 774sF/72M2 **EXTERIOR** TOTAL

141sf/13m2 915sF/84,9M2

N