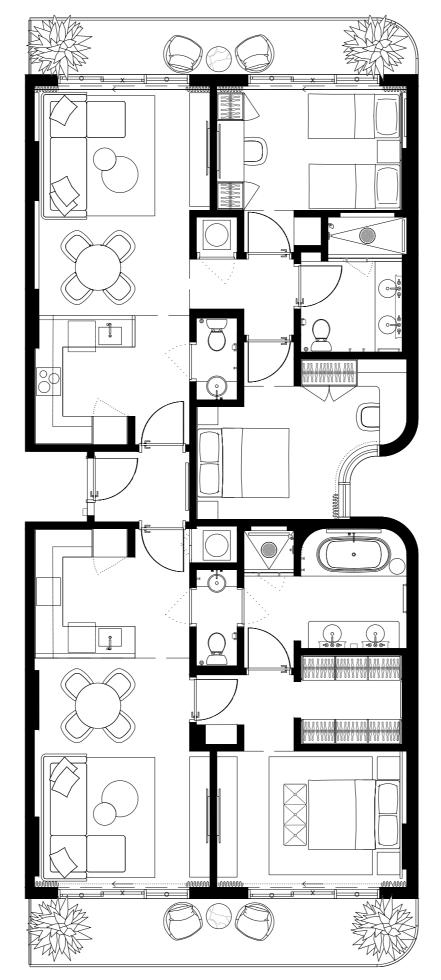

,9M2











N



#511 #611 #711 #811

2 BED + 2 BATH

INTERIOR EXTERIOR 774sQFT/72м2 141sQFT/13м2

TOTAL 9155QFT/84,9M2











N



# UNIT TYPE E.4 #512 #612 #712 #812

2 BED + 2 BATH











N



#513 #613 #713 #813

2 BED + 2 BATH

INTERIOR EXTERIOR

TOTAL

774sQFT/72M2 116,5sF/11M2 890,5sF/83M2











N



#514 #614 #714 #814

2 BED + 2 BATH

INTERIOR EXTERIOR 774sF/72M2 141sF/13M2

TOTAL 915sf/84,9M2











N



#515 #615 #715 #815

2 BED + 2 BATH

INTERIOR EXTERIOR

774sF/72M2 116,5sF/11M2

TOTAL

890,5sf/83M2











N



#516 #616 #716 #816

2 BED + 2 BATH

INTERIOR EXTERIOR 774sF/72M2 141sF/13M2

TOTAL

915sF/84,9M2











N



# UNIT TYPE H.2 #517 #617 #717 #817

3 BED+2 BATH+ 2 1/2BATH

INTERIOR 1678sQFT/155,9M2
EXTERIOR 258sF/24M2
TOTAL 1899sF/179,9M2















#501 #601 #701 #801

3 BED+2 BATH+ 2 1/2BATH

INTERIOR 1

1678sF/155,9M2

EXTERIOR

258sF/24M2

TOTAL

1899sf/179,9M2











| 01 | 03 |    | 05 | 07 | 09 | 11 | 13 |    | 15 | 17 |
|----|----|----|----|----|----|----|----|----|----|----|
|    | 02 | 04 | 06 |    | 08 | 10 | 12 | 14 | 16 |    |



#502 #602 #702 #802

2 BED + 2 BATH











N



#503 #603 #703 #803

2 BED + 2 BATH

INTERIOR

774sF/72M2

EXTERIOR 116,5sf/11M2

TOTAL

890,5sf/83M2











N



#504 #604 #704 #804

2 BED + 2 BATH











N



## UNIT TYPE G #505 #605 #705 #805

3 BED+2 BATH+ 2 1/2BATH

INTERIOR 1233sF/114,6M2
EXTERIOR 193sF/18M2
TOTAL 1426sF/132,6M2











| 01 | 03 |    | 05 | 07 | 09 | 11 | 13 |    | 15 | 17 |
|----|----|----|----|----|----|----|----|----|----|----|
|    | 02