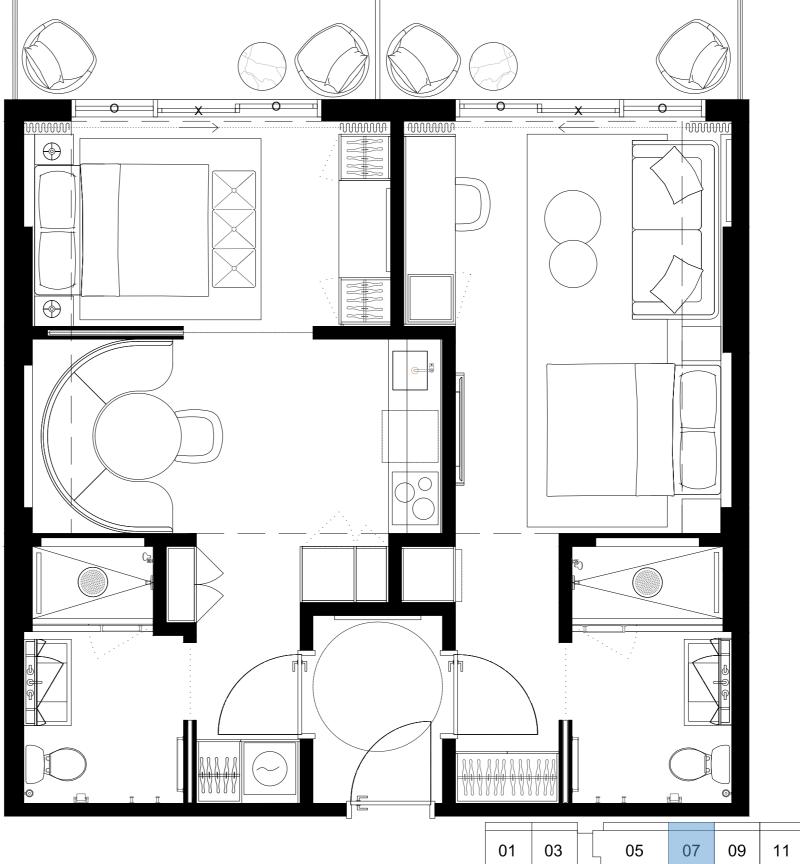

# **UNIT TYPE G**#505 #605 #705 #805

3 BED+2 BATH+ 2 1/2BATH

INTERIOR 1233sF/114,6M2
EXTERIOR 193sF/18M2
TOTAL 1426sF/132,6M2

| 01 | 03 |    | 05 | 07 | 09 | 11 | 13 |    | 15 | 17 |
|----|----|----|----|----|----|----|----|----|----|----|
|    | 02 | 04 | 06 |    | 08 | 10 | 12 | 14 | 16 |    |