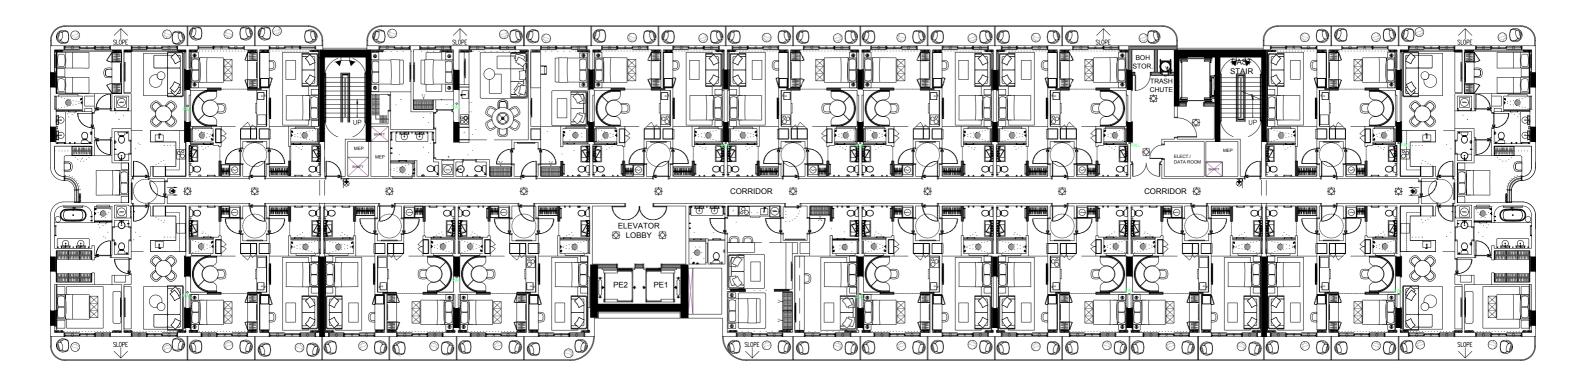

#### LEVEL 5 TO 8

| 01 | 03 |    | 05 | 07 | 09 | 11 | 13 |    | 15 | 17 |
|----|----|----|----|----|----|----|----|----|----|----|
|    | 02 | 04 | 06 |    | 08 | 10 | 12 | 14 | 16 |    |

#501 #601 #701 #801

3 BED+2 BATH+ 2 1/2BATH

INTERIOR

1678sF/155,9M2

EXTERIOR

258sF/24M2

TOTAL

1899sf/179,9M2

| 01 | 03 |    | 05 | 07 | 09 | 11 | 13 |    | 15 | 17 |
|----|----|----|----|----|----|----|----|----|----|----|
|    | 02 | 04 | 06 |    | 08 | 10 | 12 | 14 | 16 |    |

#502 #602 #702 #802

2 BED + 2 BATH

N

#503 #603 #703 #803

2 BED + 2 BATH

INTERIOR

774sF/72M2

EXTERIOR