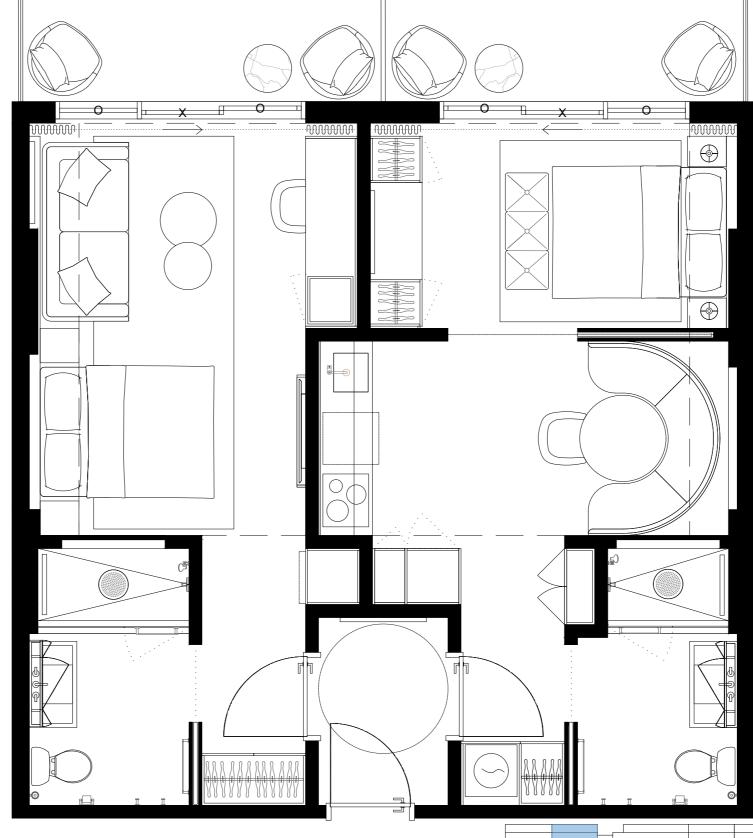

#502 #602 #702 #802

2 BED + 2 BATH

N

#503 #603 #703 #803

2 BED + 2 BATH

INTERIOR

774sF/72M2

EXTERIOR

2 BED + 2 BATH

N

#503 #603 #703 #803

2 BED + 2 BATH

INTERIOR

774sF/72M2

EXTERIOR 116,5sf/11M2

TOTAL