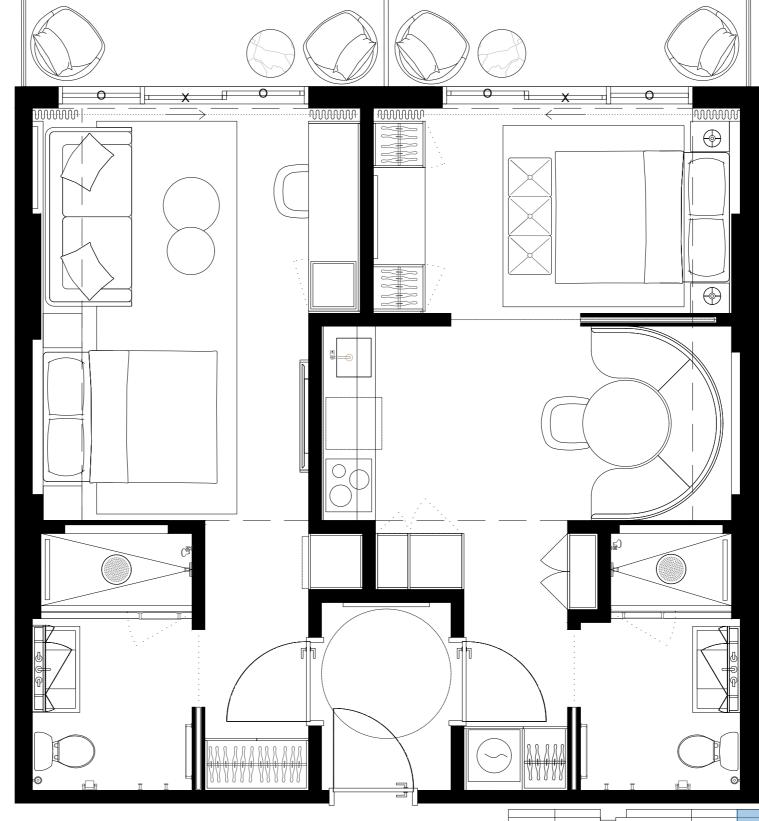

N

#507 #607 #707 #807

2 BED + 2 BATH

INTERIOR

774sF/72M2

EXTERIOR

116,5sf/11M2

TOTAL

890,5sf/83M2

N