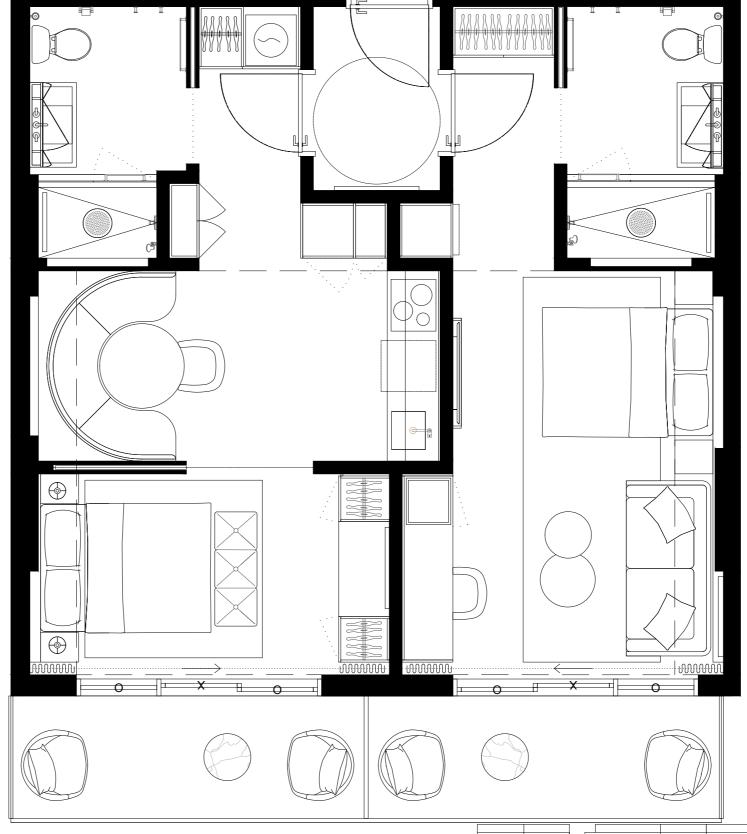

INTERIOR EXTERIOR

TOTAL

774sQFT/72M2 116,5sF/11M2 890,5sF/83M2

N

#510 #610 #710 #810

2 BED + 2 BATH

INTERIOR 774sf/72M2 **EXTERIOR** TOTAL

141sf/13m2 915sF/84,9M2

N

#511 #611 #711 #811

2 BED + 2 BATH

INTERIOR EXTERIOR 774sQFT/72м2 141sQFT/13м2

TOTAL 9155QFT/84,9M2

N