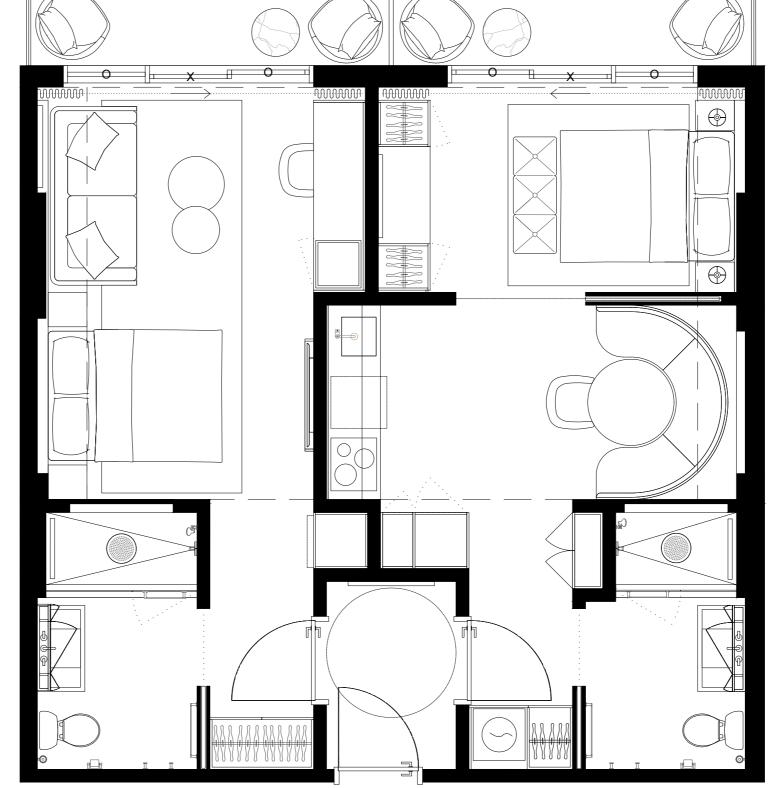

INTERIOR EXTERIOR

TOTAL

774sQFT/72M2 116,5sF/11M2 890,5sF/83M2

N

#510 #610 #710 #810

2 BED + 2 BATH

INTERIOR 774sf/72M2 **EXTERIOR** TOTAL

141sf/13m2 915sF/84,9M2