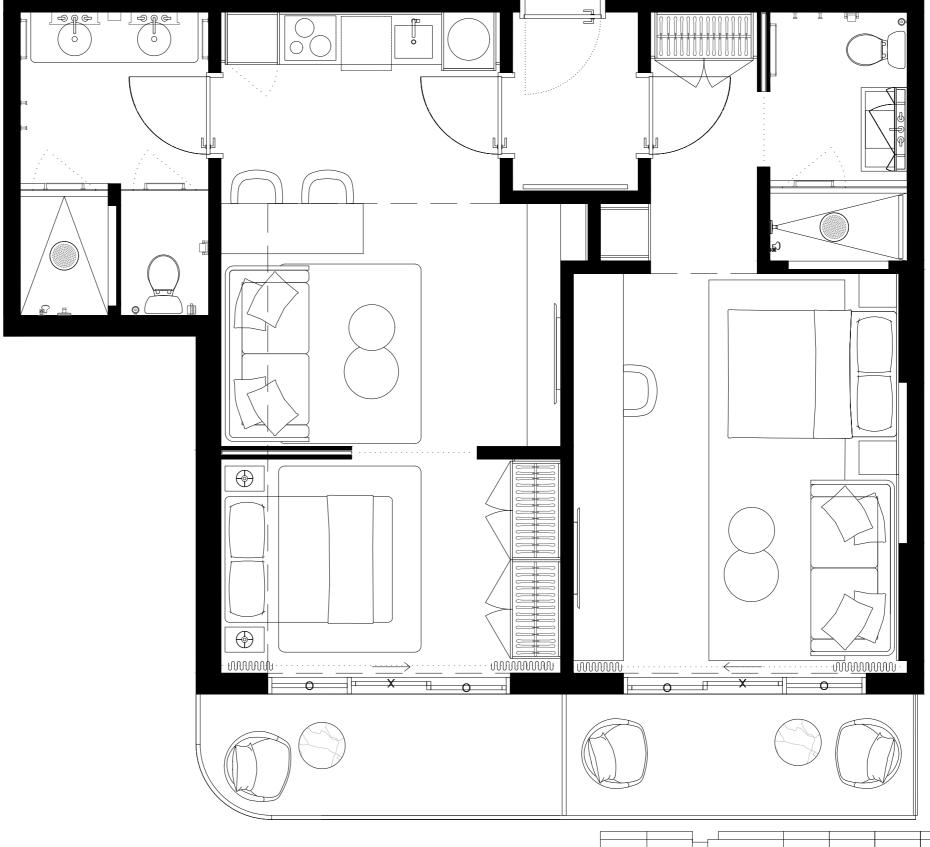

### UNIT TYPE F

#508 #608 #708 #808

2 BED + 2 BATH

INTERIOR

885sF/82,2M2

EXTERIOR 1415F/12,8M2

TOTAL 1

1025sf/95m2

## UNIT TYPE F

#508 #608 #708 #808

2 BED + 2 BATH

INTERIOR

885sF/82,2M2

EXTERIOR 1415F/12,8M2

TOTAL 1

1025sf/95m2