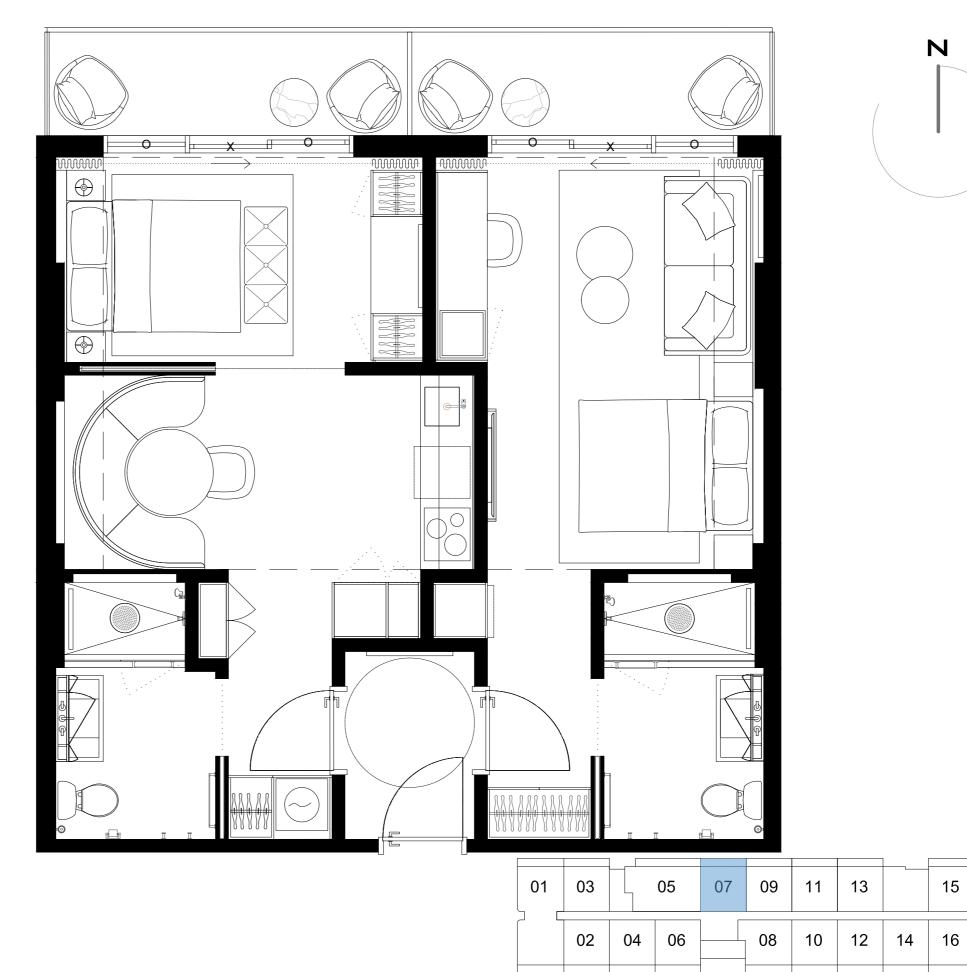

### UNIT TYPE F

#508 #608 #708 #808

2 BED + 2 BATH

INTERIOR

885sF/82,2M2

EXTERIOR 1415F/12,8M2

TOTAL 1

1025sf/95m2

## UNIT TYPE F

#508 #608 #708 #808

2 BED + 2 BATH

INTERIOR

885sF/82,2M2

EXTERIOR 1415F/12,8M2

TOTAL 1

1025sf/95m2