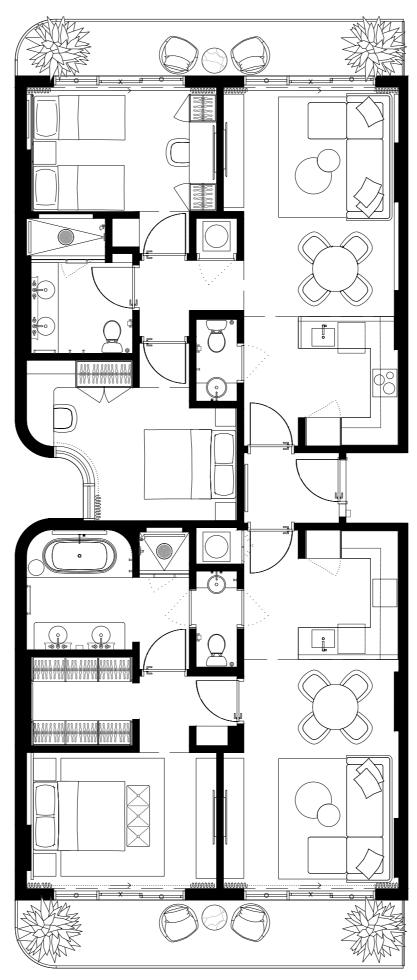

# UNIT TYPE H.2 #517 #617 #717 #817

3 BED+2 BATH+ 2 1/2BATH

INTERIOR 1678sQFT/155,9M2
EXTERIOR 258sF/24M2
TOTAL 1899sF/179,9M2

#501 #601 #701 #801

3 BED+2 BATH+ 2 1/2BATH

INTERIOR 1

1678sF/155,9M2

EXTERIOR

# UNIT TYPE H.2 #517 #617 #717 #817

3 BED+2 BATH+ 2 1/2BATH

INTERIOR 1678sQFT/155,9M2
EXTERIOR 258sF/24M2
TOTAL 1899sF/179,9M2