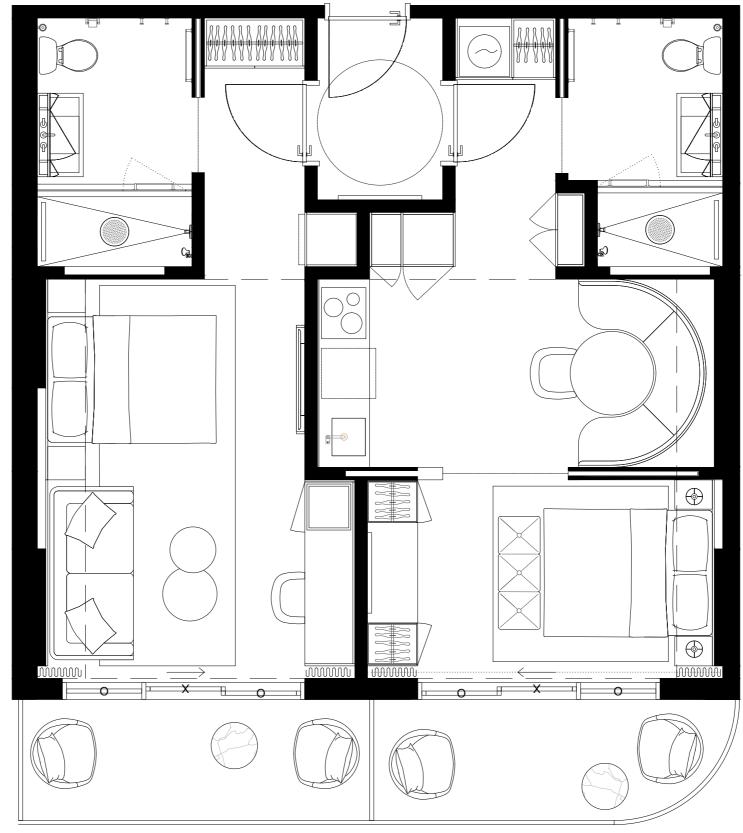

N

#507 #607 #707 #807

2 BED + 2 BATH

INTERIOR

774sF/72M2

EXTERIOR

116,5sf/11M2

TOTAL

890,5sf/83M2

N