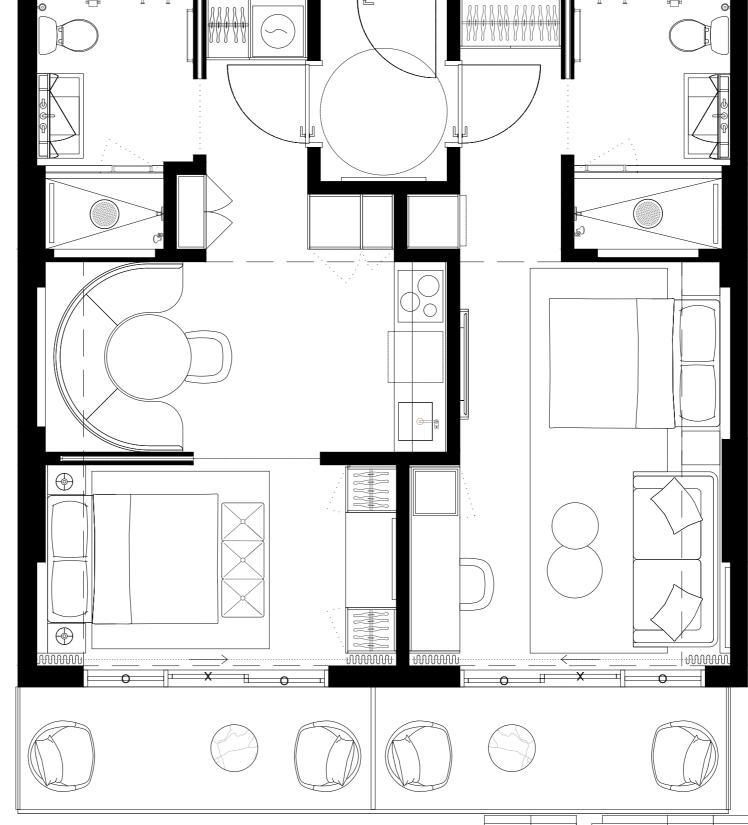

## UNIT TYPE E.3 #511 #611 #711 #811

2 BED + 2 BATH

N

15

16

14

17

#512 #612 #712 #812