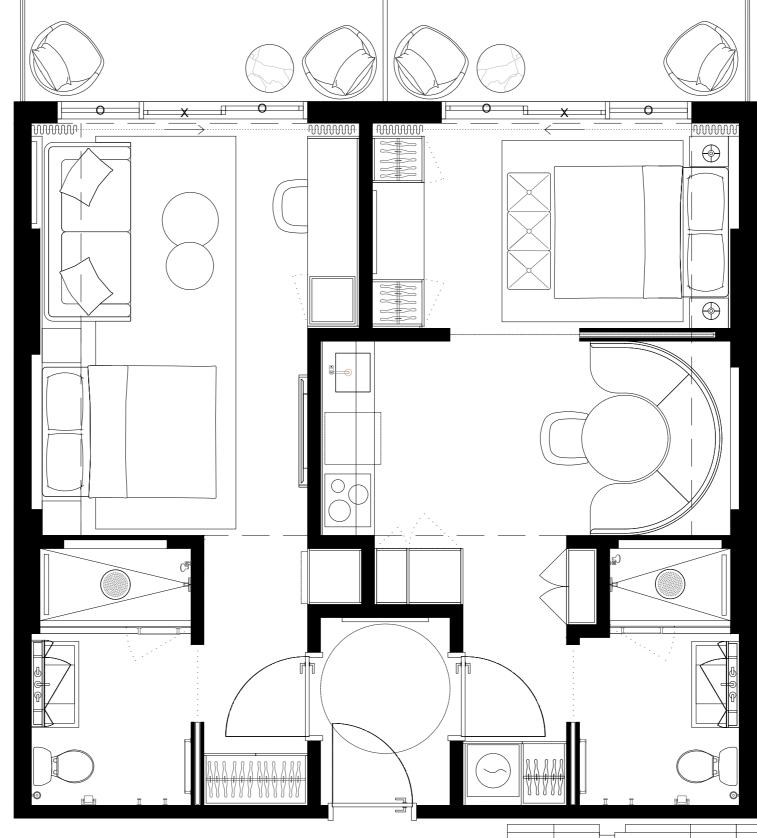

# UNIT TYPE E.4 #512 #612 #712 #812

2 BED + 2 BATH

N

#513 #613 #713 #813

2 BED + 2 BATH

INTERIOR EXTERIOR

TOTAL

774sQFT/72M2 116,5sF/11M2 890,5sF/83M2

N

#514 #614 #714 #814

2 BED + 2 BATH

INTERIOR EXTERIOR 774sF/72M2 141sF/13M2

TOTAL 915sf/84,9M2

N

#515 #615 #715 #815

2 BED + 2 BATH

INTERIOR EXTERIOR

774sF/72M2 116,5sF/11M2

TOTAL

890,5sf/83M2

N

#516 #616 #716 #816

2 BED + 2 BATH

INTERIOR EXTERIOR 774sF/72M2 141sF/13M2