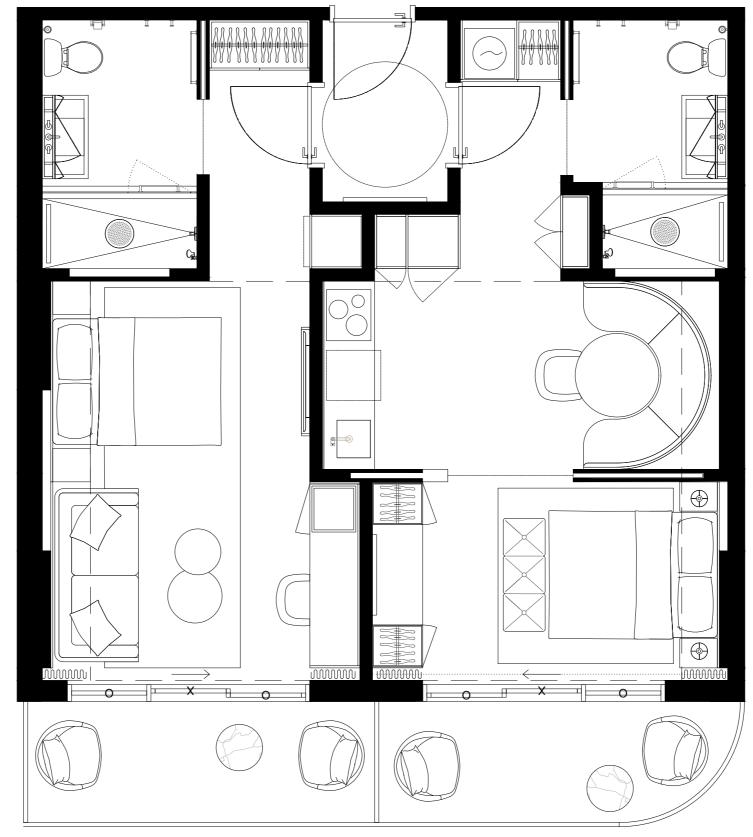

## UNIT TYPE E.3 #511 #611 #711 #811

2 BED + 2 BATH

N

15

16

14

17

#512 #612 #712 #812