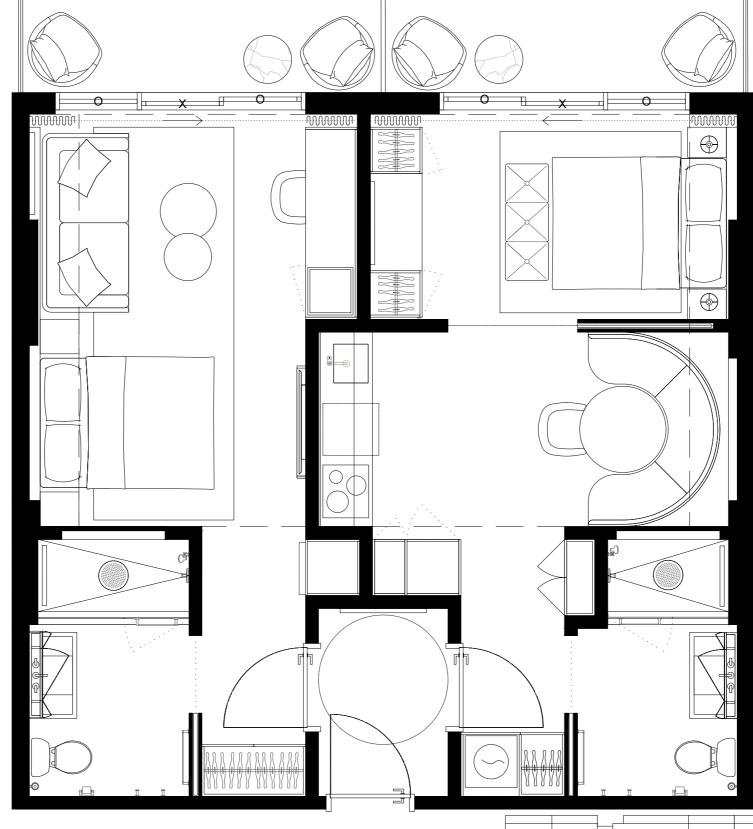

# UNIT TYPE E.4 #512 #612 #712 #812

2 BED + 2 BATH

N

#513 #613 #713 #813

2 BED + 2 BATH

INTERIOR EXTERIOR

TOTAL

774sQFT/72M2 116,5sF/11M2 890,5sF/83M2

2 BED + 2 BATH

N

#513 #613 #713 #813

2 BED + 2 BATH

INTERIOR EXTERIOR

TOTAL

774sQFT/72м2 116,5sF/11м2

890,5sf/83m2