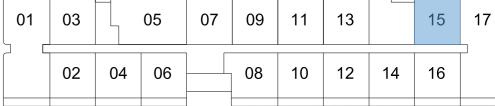

N

#514 #614 #714 #814

2 BED + 2 BATH

INTERIOR EXTERIOR 774sF/72M2 141sF/13M2

TOTAL 915sf/84,9M2

N

#515 #615 #715 #815

2 BED + 2 BATH

INTERIOR EXTERIOR

774sF/72M2 116,5sF/11M2

TOTAL

890,5sf/83M2

N

#516 #616 #716 #816

2 BED + 2 BATH

INTERIOR EXTERIOR 774sF/72M2 141sF/13M2

#### 2 BED + 2 BATH

N

#515 #615 #715 #815

2 BED + 2 BATH

INTERIOR EXTERIOR

774sF/72M2 116,5sF/11M2

TOTAL

890,5sf/83M2

N

#516 #616 #716 #816

2 BED + 2 BATH

INTERIOR 774sF/72M2 **EXTERIOR** TOTAL

141sf/13m2 915sF/84,9M2

N