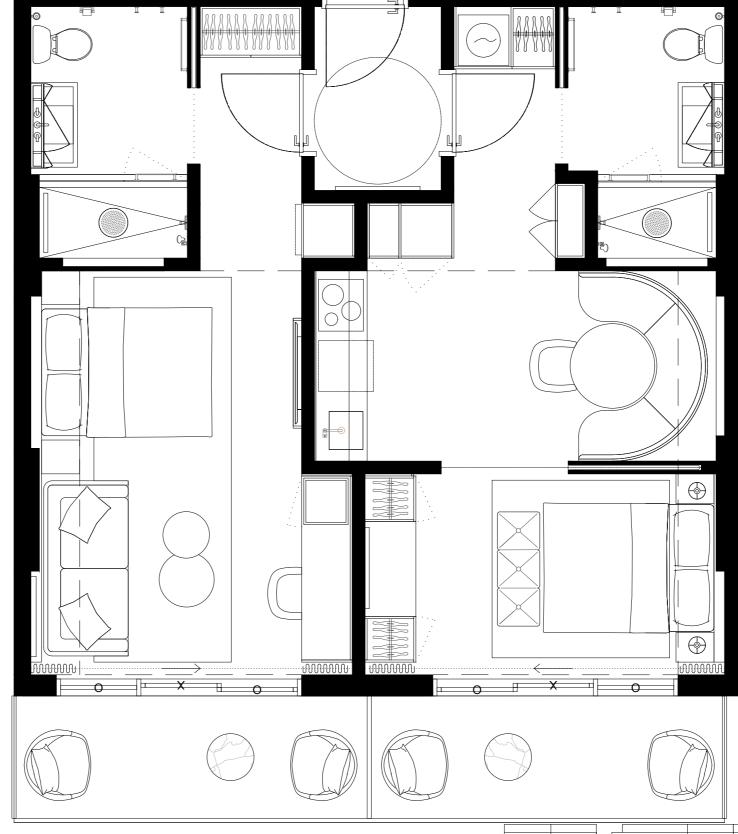

N

#509 #609 #709 #809

2 BED + 2 BATH

INTERIOR EXTERIOR

TOTAL

774sQFT/72M2 116,5sF/11M2 **890,5sF/83M2** 

N

13

12

14

02

04

06

80

10

15

16

17

#510 #610 #710 #810

2 BED + 2 BATH

INTERIOR EXTERIOR 774sF/72M2

141sF/13M2

TOTAL 915SF/84,9M2

N