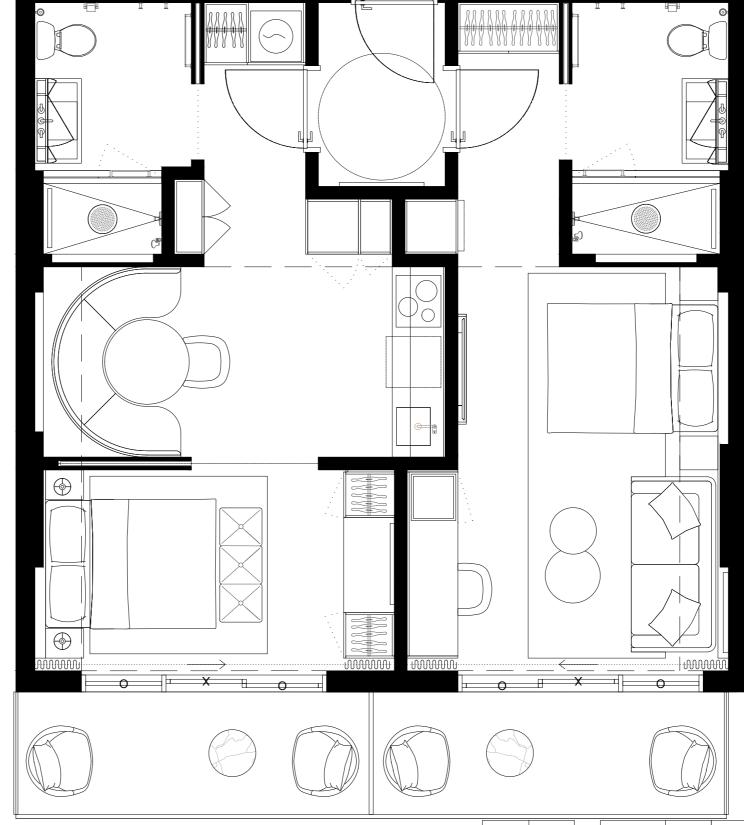

INTERIOR EXTERIOR

TOTAL

774sQFT/72M2 116,5sF/11M2 890,5sF/83M2

N

#510 #610 #710 #810

2 BED + 2 BATH

INTERIOR 774sf/72M2 **EXTERIOR** TOTAL

141sf/13m2 915sF/84,9M2

N

#511 #611 #711 #811

2 BED + 2 BATH

INTERIOR EXTERIOR 774sQFT/72м2 141sQFT/13м2

TOTAL 9155QFT/84,9M2

N

# UNIT TYPE E.4 #512 #612 #712 #812

2 BED + 2 BATH

N

#513 #613 #713 #813

2 BED + 2 BATH

INTERIOR EXTERIOR

TOTAL

774sQFT/72M2 116,5sF/11M2 890,5sF/83M2