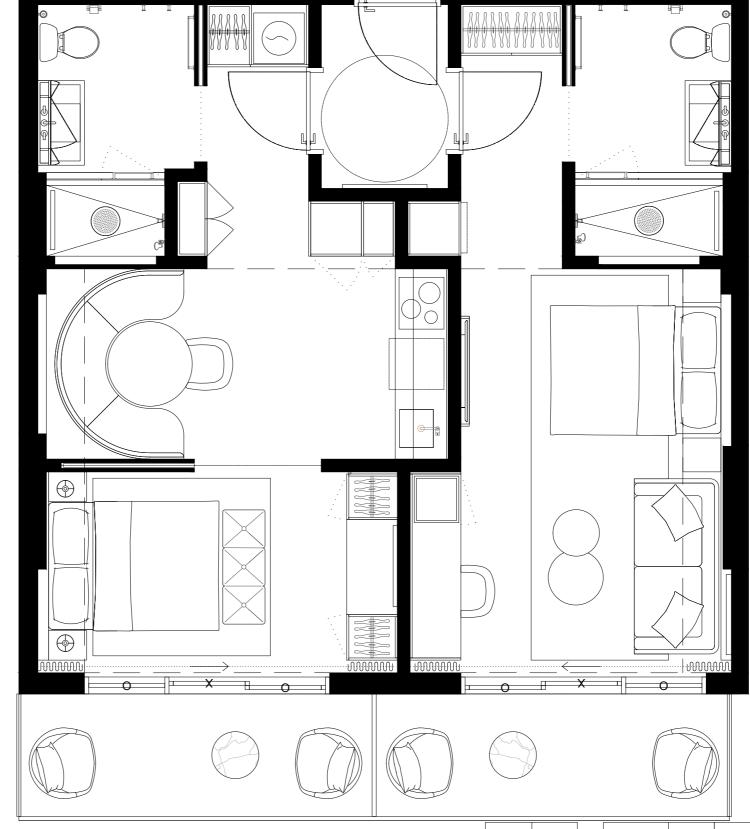

N

#514 #614 #714 #814

2 BED + 2 BATH

INTERIOR EXTERIOR 774sF/72M2 141sF/13M2

TOTAL 915sf/84,9M2

N

#515 #615 #715 #815

2 BED + 2 BATH