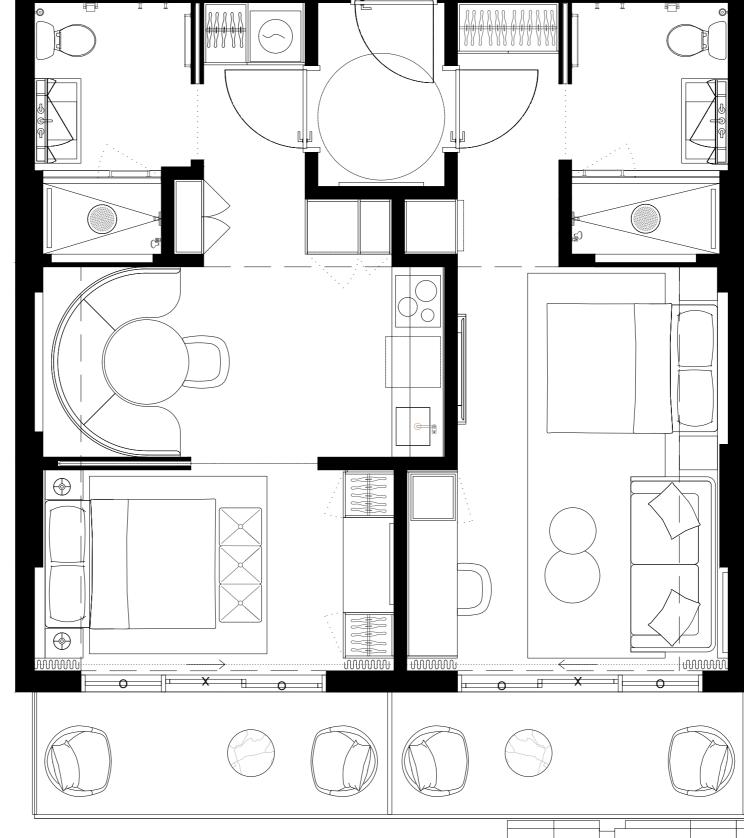

N

#511 #611 #711 #811

2 BED + 2 BATH

INTERIOR EXTERIOR 774sQFT/72м2 141sQFT/13м2

TOTAL 9155QFT/84,9M2

N

## UNIT TYPE E.3 #511 #611 #711 #811

2 BED + 2 BATH

N

15

16

14

17

#512 #612 #712 #812