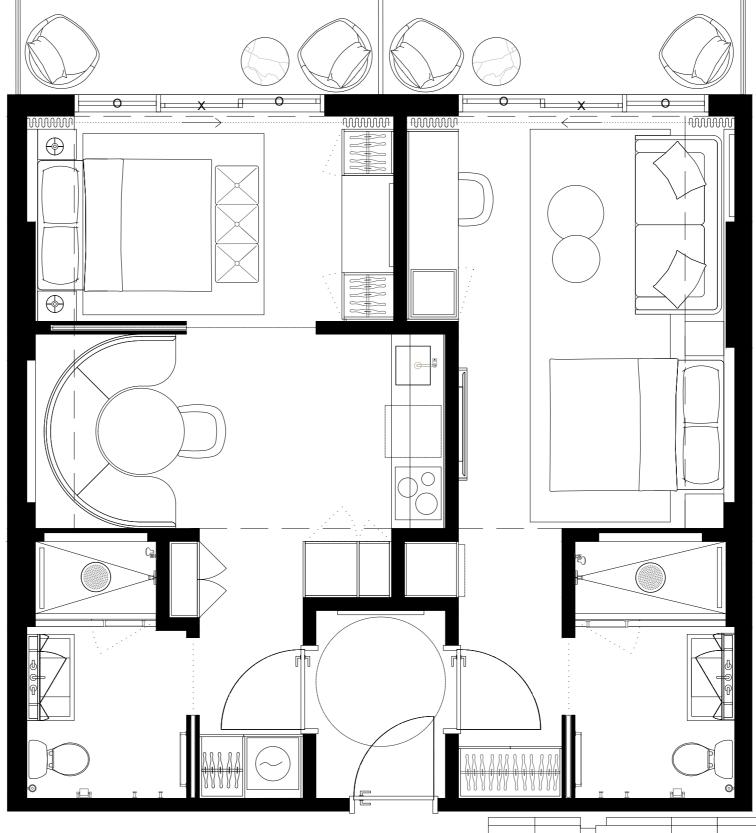

N

#511 #611 #711 #811

2 BED + 2 BATH

INTERIOR EXTERIOR 774sQFT/72м2 141sQFT/13м2

TOTAL 9155QFT/84,9M2

N

## UNIT TYPE E.3 #511 #611 #711 #811

2 BED + 2 BATH

N

15

16

14

17

#512 #612 #712 #812