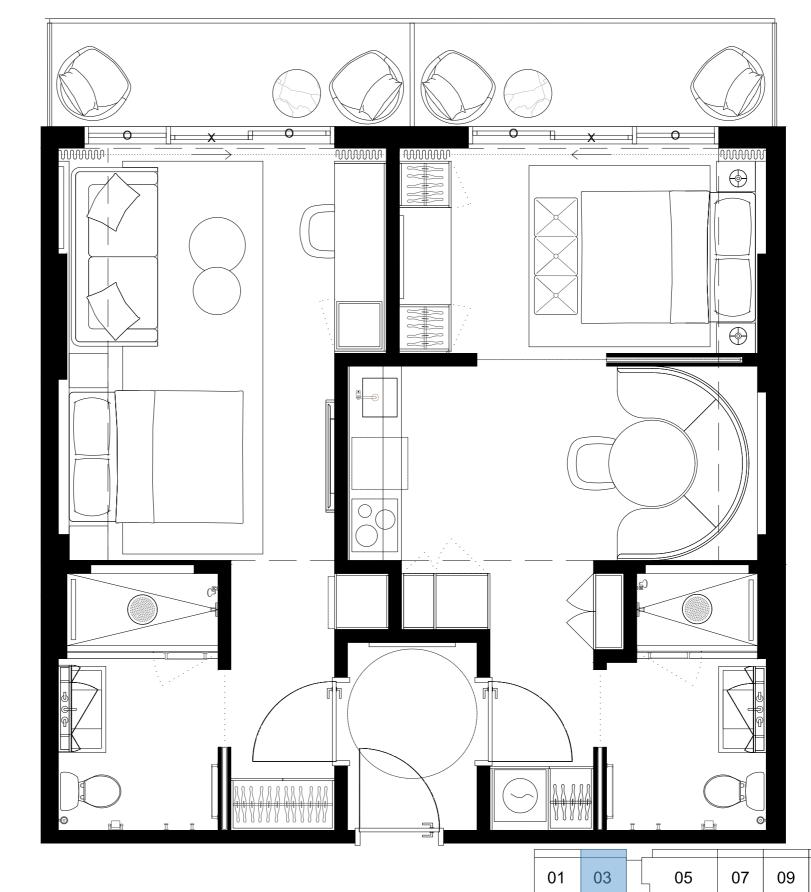

#502 #602 #702 #802

2 BED + 2 BATH

N

#503 #603 #703 #803

2 BED + 2 BATH

INTERIOR

774sF/72M2

EXTERIOR

116,5sF/11M2

TOTAL

890,5sf/83M2

N

13

12

14

11