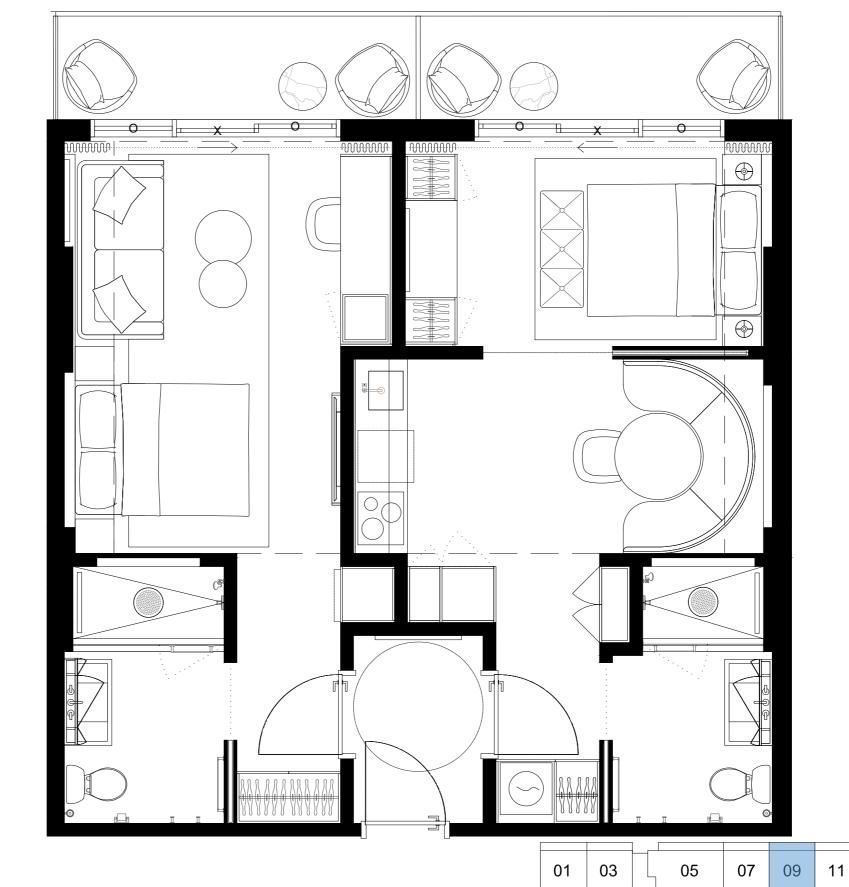

N

#507 #607 #707 #807

2 BED + 2 BATH

INTERIOR

774sF/72M2

EXTERIOR

116,5sf/11M2

TOTAL

890,5sf/83M2

N

| 01 | 03 |    | 05 | 07 | 09 | 11 | 13 |    | 15 | 17 |
|----|----|----|----|----|----|----|----|----|----|----|
|    | 02 | 04 | 06 |    | 08 | 10 | 12 | 14 | 16 |    |

N

#509 #609 #709 #809

2 BED + 2 BATH

INTERIOR EXTERIOR

TOTAL

774sQFT/72M2 116,5sF/11M2 890,5sF/83M2

N

#510 #610 #710 #810

2 BED + 2 BATH

INTERIOR 774sf/72M2 **EXTERIOR** TOTAL

141sf/13m2 915sF/84,9M2