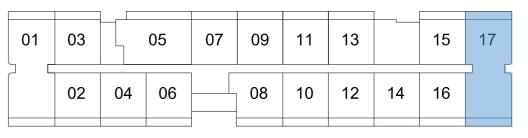

#### LEVEL 5 TO 8

| 01 | 03 |    | 05 | 07 | 09 | 11 | 13 |    | 15 | 17 |
|----|----|----|----|----|----|----|----|----|----|----|
|    | 02 | 04 | 06 |    | 08 | 10 | 12 | 14 | 16 |    |

#501 #601 #701 #801

3 BED+2 BATH+ 2 1/2BATH

INTERIOR

1678sF/155,9M2

EXTERIOR

258sF/24M2

TOTAL

1899sf/179,9M2

| 01 | 03 |    | 05 | 07 | 09 | 11 | 13 |    | 15 | 17 |
|----|----|----|----|----|----|----|----|----|----|----|
|    | 02 | 04 | 06 |    | 08 | 10 | 12 | 14 | 16 |    |

#502 #602 #702 #802

2 BED + 2 BATH

N

#503 #603 #703 #803

2 BED + 2 BATH

INTERIOR

774sF/72M2

EXTERIOR