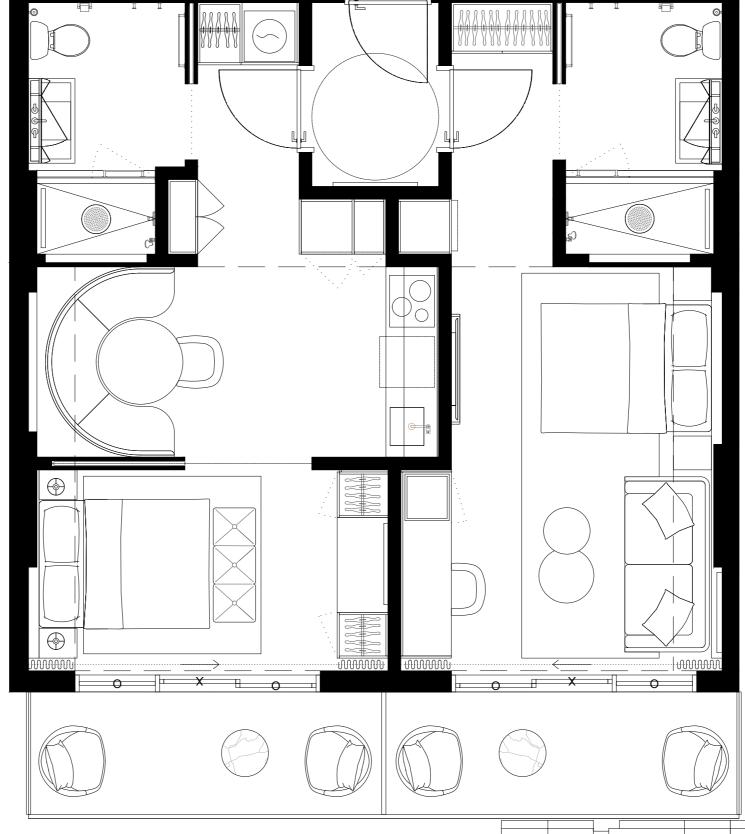

2 BED + 2 BATH

N

#513 #613 #713 #813

2 BED + 2 BATH

INTERIOR EXTERIOR

TOTAL

774sQFT/72м2 116,5sF/11м2

890,5sf/83m2