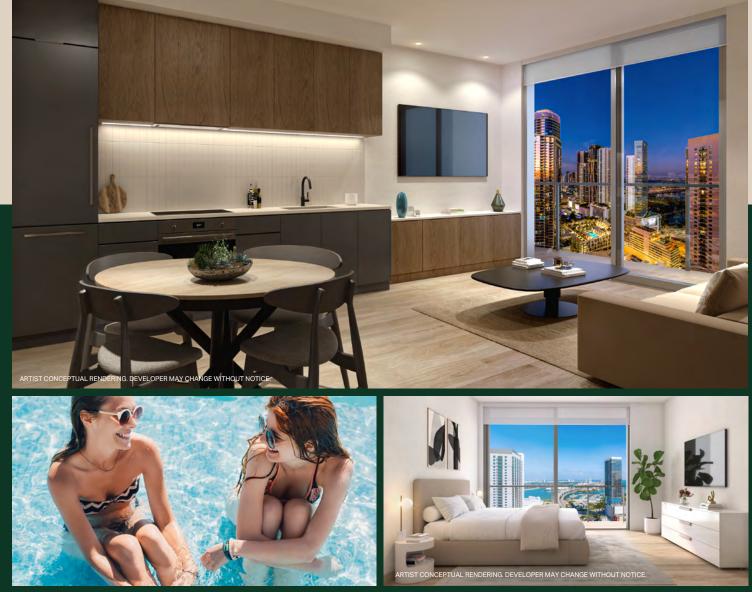

# **RESIDENTIAL INTERIORS**

Fully finished and furnished residences thoughtfully curated by award-winning design firm, The Design Agency

- \_ Floor to ceiling glass windows with custom window treatment
- \_All residences feature balconies
- \_ Finished flooring on all residential interiors Kitchens and bathrooms feature custom

\_ Rooftop swimming pool with resort seating

with outdoor private training area by

Italian cabinetry and counters

Summer kitchen

Homage Fitness

- \_Innovative household appliances featuring:
- \_ Speed ov
- \_ Integrated paneled refrigerator/freezer Dishwasher
- \_ Top-of-the line, separate, in-unit washers and dryers
- \_Fully built-out, generous closets