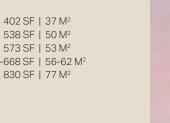

# RESIDENTIAL MIX

Studio JR 1 Bedroom 1 Bedroom 1 Bedroom+Den 2 Bedroom

538 SF | 50 M<sup>2</sup> 573 SF | 53 M<sup>2</sup> 603-668 SF | 56-62 M<sup>2</sup> 830 SF | 77 M<sup>2</sup>