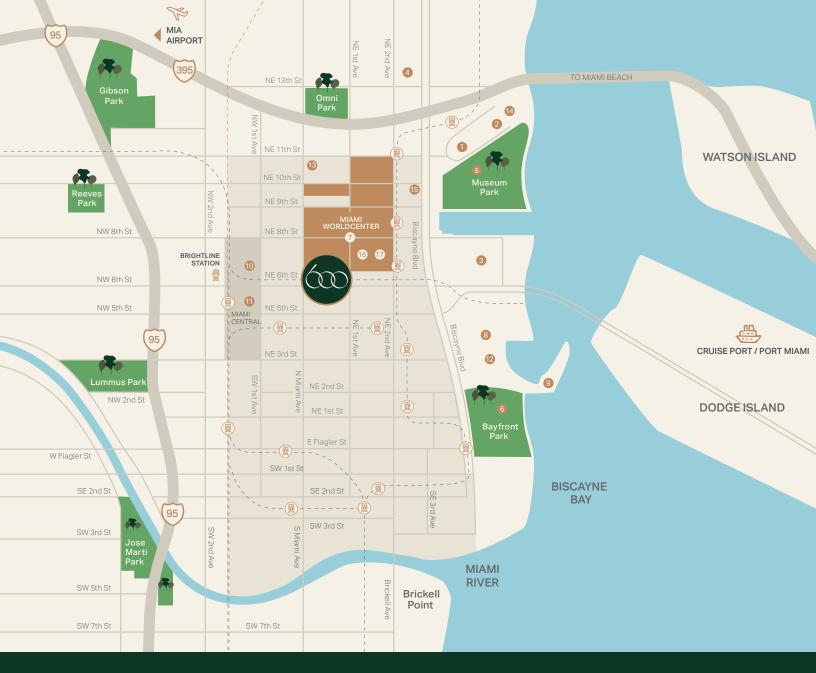

# WORK & PLAY

- \_ Located within Miami Worldcenter the new capital of business, commerce, hospitality and more
- \_ Walking distance to FTX Arena, Biscayne Bay Waterfront, Museum Park, and other key destinations
- \_ Seconds from Brightline, Metrorail, Metromover, and major highways
- \_Minutes to Miami International Airport by car or train

#### ARTS, CULTURE AND ENTERTAINMENT

- 01. Philip and Patricia Frost Museum of Science
- 02. Pérez Art Museum Miami 03. FTX Arena
- 04. Adrienne Arsht Center for Performing Arts

#### PARKS

- 05. Maurice A Ferré/Museum Park
- 06. Bayfront Park

#### **SHOPPING & ACTIVITES**

- 07. Miami Worldcenter
- 08. Bayside Market
- 09. Skyviews Miami Observation Wheel
- 10. Central Fare at MiamiCentral

#### TRANSPORTATION

11. MiamiCentral – (Brightline)

#### DINING

Sephora

- 12. La Industria
- 13. 11th Street Pizza
- 14. Verde
- 15. Sagrado Café
- 16. Brasserie Laurel
- 17. Sports & Social

### COMING SOON TO MIAMI WORLDCENTER

Bowlero Lucid Motors

El Vecino Maple & Ash

These drawings are conceptual only and are for the convenience of reference. They should not be relied upon as representations, express or implied, of the final detail of the residences. Units shown are examples of infact vary from the area that would be determined by using the description and definition of the unit set forth in the declaration (which generally only includes the interior airspace between the perimeter walls and excludes interior structural components). Note that measurements of rooms set forth on this floorplan are generally taken at the greatest points of each given room (as if the room were a perfect rectangle), without regards for any cutouts. Accordingly, the area of the actual room will typically be smaller than the product obtained by multiplying the stated length times width. All dimensions are approximate and may vary with actual construction, and all floor plans and development plans are subject to change. 습