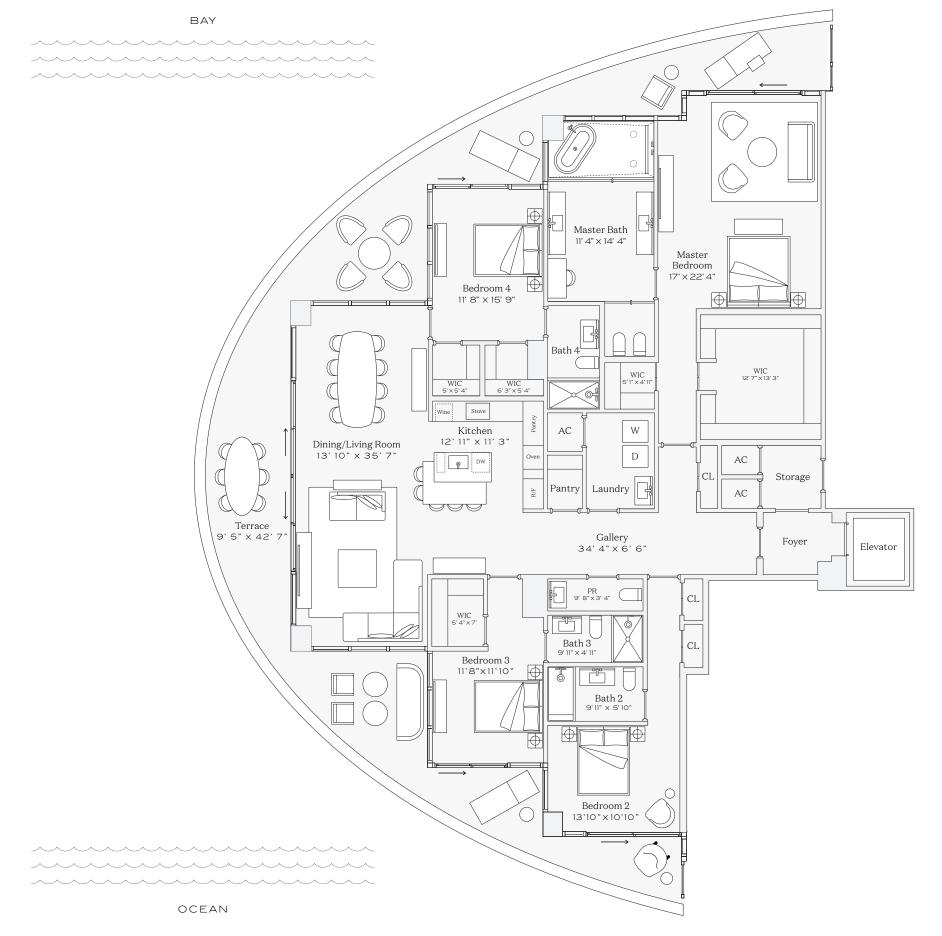

## Residence Ol

INTERIOR: 3,186 SQ. FT. 296 SQ. M. BALCONY: 1,083 SQ. FT. 101 SQ. M. TOTAL: 4,269 SQ. FT. 397 SQ. M.

4 BEDROOMS
4 BATHROOMS
POWDER ROOM
PRIVATE TERRACE

OCEAN

305-520-7974 | FIVEPARK.COM

PAF