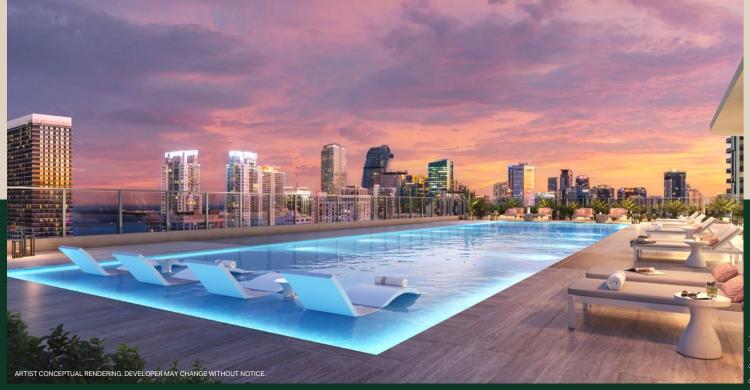

#### **BUILDING FEATURES & AMENITIES**

- Covered porte-cochère
- \_ 24-Hour attended lobby
- \_ Air conditioned resident storage
- \_ Bike storage
- \_ Resident lounge and entertaining space
- \_ Game lounge with wet bar and dedicated outdoor gaming terrace
- \_Recreation room with classic arcade-style games \_\_Rooftop swimming pool with resort seating