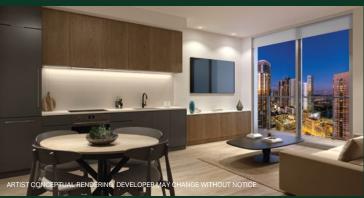

#### **RESIDENTIAL INTERIORS**

Fully finished and furnished residences thoughtfully curated by award-winning design firm, The Design Agency

- Floor to ceiling glass windows with
- All residences feature balconies
- \_ Finished flooring on all residential interiors
- Italian cabinetry and counters
- Innovative household Smeg (or comparable
  - \_Speed oven
  - \_Integrated paneled refrigerator/freezer
  - \_ Dishwasher
- \_ Top-of-the line, separate, in-unit washers and dryers
- \_ Fully built-out, generous closets