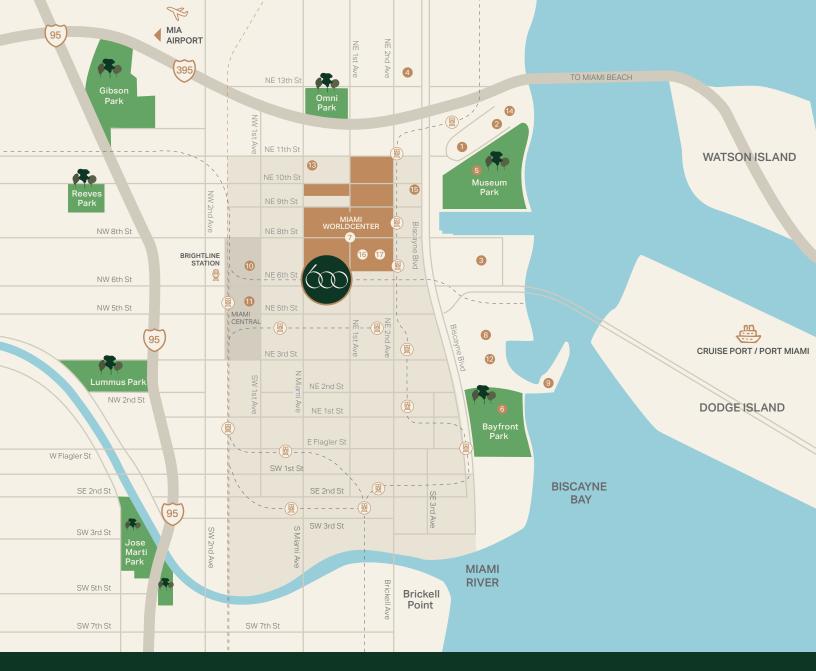

#### **WORK & PLAY**

- Located within Miami Worldcenter the new capital of business, commerce, hospitality and more
- \_ Walking distance to Miami-Dade Arena, Biscayne Bay Waterfront, Museum Park, and other key destinations
- \_ Seconds from Brightline, Metrorail, Metromover, and major highways
- \_ Minutes to Miami International Airport by car or train

#### ARTS, CULTURE AND ENTERTAINMENT

- 01. Philip and Patricia Frost Museum of Science
- 02. Pérez Art Museum Miami
- 03. FTX Arena
- 04. Adrienne Arsht Center for Performing Arts

#### **PARKS**

- 05. Maurice A Ferré/Museum Park
- 06. Bayfront Park

#### **SHOPPING & ACTIVITES**

- 07. Miami Worldcenter
- 08. Bayside Market
- 09. Skyviews Miami Observation Wheel
- 10. Central Fare at MiamiCentral

#### **TRANSPORTATION**

11. MiamiCentral – (Brightline)

#### DINING

- 12. La Industria
- 13. 11th Street Pizza
- 14. Verde
- 15. Sagrado Café
- 16. Brasserie Laurel
- 17. Sports & Social