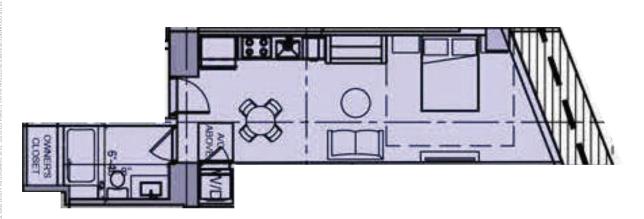

10th floor to 34th Floor

UNIT 1 1 BR + D 765 SF

10th floor 11th floor 12th floor

17th floor 18th floor 19th floor

23rd floor 24th floor 25th floor

29th floor 30th floor 31st floor

UNIT 2 2 BR 930 SF

14th floor 15th floor 16th floor

20th floor 21st floor 22nd floor

26th floor 27th floor 28th floor

32nd floor 33rd floor

34th floor

UNIT 2 2 BR 930 SF

10th floor to 34th Floor

UNIT 3 1 BR 620 SF

10th floor to 34th Floor

UNIT 4 1 BR 640 SF

10th floor to 34th Floor

UNIT 5 1 BR 586 SF

10th floor 11th floor 12th floor

17th floor 18th floor 19th floor

23rd floor 24th floor 25th floor

29th floor 30th floor 31st floor

UNIT 6 STUDIO 575 SF

14th floor 15th floor 16th floor

20th floor 21st floor 22nd floor

26th floor 27th floor 28th floor

32nd floor 33rd floor

34th floor

RIVER

UNIT 6 STUDIO 575 SF

10th floor to 34th Floor