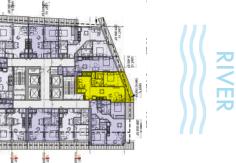

17th floor 18th floor 19th floor

23rd floor 24th floor 25th floor

29th floor 30th floor 31st floor

RIVER

UNIT 11 2 BR 888 SF

1 4th floor 15th floor 16th floor

20th floor 21st floor 22nd floor

26th floor 27th floor 28th floor

32nd floor 33rd floor

34th floor

RIVER

UNIT 11 2 BR 888 SF

10th floor to 34th Floor

UNIT 12 STUDIO 485 SF