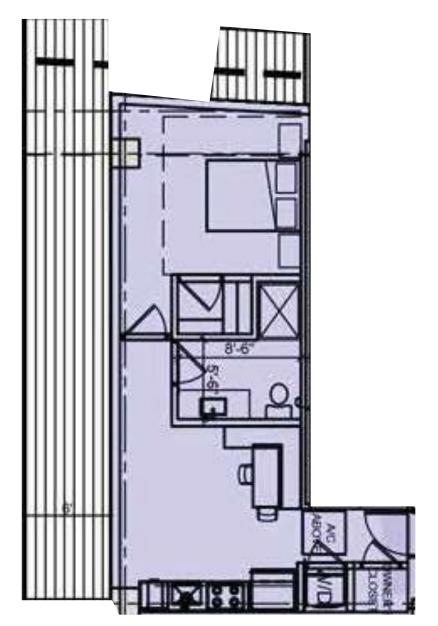

10th floor to 34th Floor

UNIT 1 1 BR + D 765 SF

10th floor 11th floor 12th floor

17th floor 18th floor 19th floor

23rd floor 24th floor 25th floor

29th floor 30th floor 31st floor

UNIT 2 2 BR 930 SF

14th floor 15th floor 16th floor