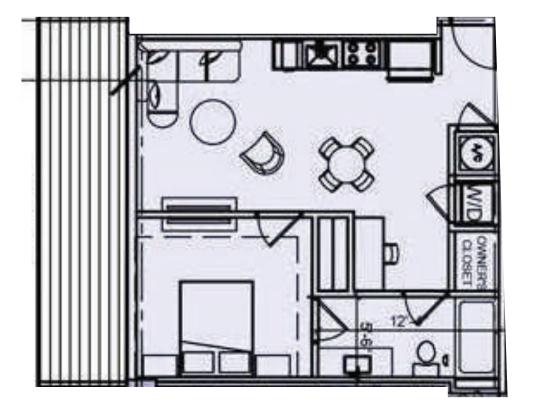

UNITZ

1 BR

1 SSEE SINTEN SULMES FOOTAGES ARE MESCURED TO THE EXTERNOR BOUNDAGES OF THE EXTERNOR WALLS AND THE ADMINISTRATION OF STEPS AND AN OFFICE ACCORDANCE HEADERS THE EXTERNOR WALLS AND THE ADMINISTRATION OF STEPS AND AN OFFICE ACCORDANCE HEADERS THE ADMINISTRATION OF STEPS AND AN OFFICE ACCORDANCE HEADERS THE ADMINISTRATION OF STEPS AND AN OFFICE ACCORDANCE HEADERS AND OTHER DEPARTMENTS AND THE ADMINISTRATION OF THE ADMINISTRATIO