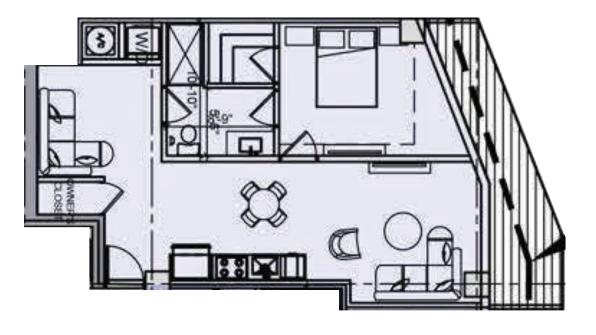

10th floor to 34th Floor

UNIT 1 1 BR + D 765 SF

10th floor 11th floor 12th floor

17th floor 18th floor 19th floor

23rd floor 24th floor 25th floor

29th floor 30th floor 31st floor

UNIT 2 2 BR 930 SF

14th floor 15th floor 16th floor

20th floor 21st floor 22nd floor

26th floor 27th floor 28th floor

32nd floor 33rd floor

34th floor

UNIT 2 2 BR 930 SF

10th floor to 34th Floor

UNIT 3 1 BR 620 SF

10th floor to 34th Floor