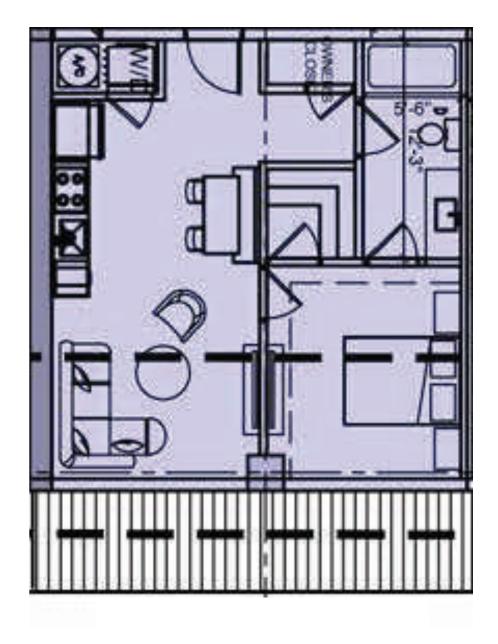

10th floor to 34th Floor

UNIT 1 1 BR + D 765 SF

10th floor 11th floor 12th floor

17th floor 18th floor 19th floor

23rd floor 24th floor 25th floor

29th floor 30th floor 31st floor

UNIT 2 2 BR 930 SF

14th floor 15th floor 16th floor