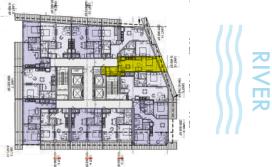

14th floor 15th floor 16th floor

20th floor 21st floor 22nd floor

26th floor 27th floor 28th floor

32nd floor 33rd floor

34th floor

RIVER

UNIT 6 STUDIO 575 SF

10th floor to 34th Floor

17th floor 18th floor 19th floor

23rd floor 24th floor 25th floor

29th floor 30th floor 31st floor

RIVER

UNIT 11 2 BR 888 SF

1 4th floor 15th floor 16th floor

20th floor 21st floor 22nd floor

26th floor 27th floor 28th floor

32nd floor 33rd floor

34th floor

RIVER

UNIT 11 2 BR 888 SF

10th floor to 34th Floor

UNIT 12 STUDIO 485 SF