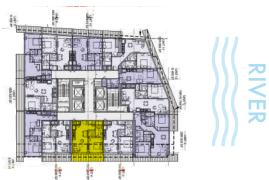

14th floor 15th floor 16th floor

20th floor 21st floor 22nd floor

26th floor 27th floor 28th floor

32nd floor 33rd floor

34th floor

RIVER

UNIT 6 STUDIO 575 SF

10th floor to 34th Floor