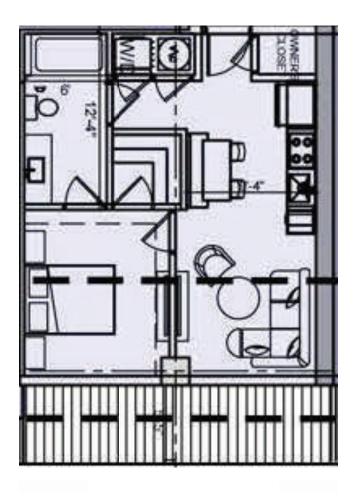

17th floor 18th floor 19th floor

23rd floor 24th floor 25th floor

29th floor 30th floor 31st floor

RIVER

UNIT 11 2 BR 888 SF

1 4th floor 15th floor 16th floor

20th floor 21st floor 22nd floor

26th floor 27th floor 28th floor

32nd floor 33rd floor

34th floor

RIVER

UNIT 11 2 BR 888 SF

10th floor to 34th Floor

UNIT 12 STUDIO 485 SF