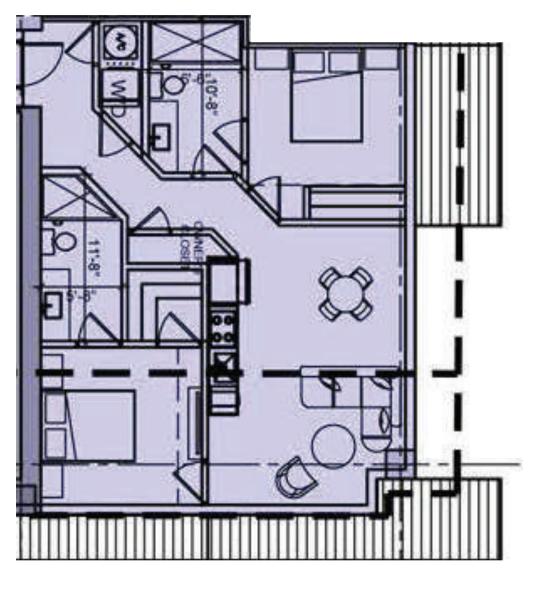

10th floor to 34th Floor

UNIT 1 1 BR + D 765 SF

10th floor 11th floor 12th floor

17th floor 18th floor 19th floor

23rd floor 24th floor 25th floor

29th floor 30th floor 31st floor

UNIT 2 2 BR 930 SF

14th floor 15th floor 16th floor

20th floor 21st floor 22nd floor

26th floor 27th floor 28th floor

32nd floor 33rd floor

34th floor

UNIT 2 2 BR 930 SF

10th floor to 34th Floor

UNIT 3 1 BR 620 SF

10th floor to 34th Floor