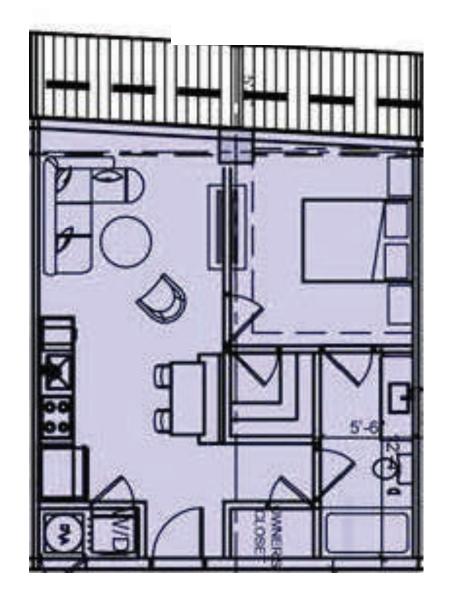

10th floor to 34th Floor

UNIT 1 1 BR + D 765 SF

10th floor 11th floor 12th floor

17th floor 18th floor 19th floor

23rd floor 24th floor 25th floor

29th floor 30th floor 31st floor

UNIT 2 2 BR 930 SF

14th floor 15th floor 16th floor

20th floor 21st floor 22nd floor

26th floor 27th floor 28th floor

32nd floor 33rd floor

34th floor

UNIT 2 2 BR 930 SF

10th floor to 34th Floor

UNIT 3 1 BR 620 SF

10th floor to 34th Floor

UNIT 4 1 BR 640 SF

10th floor to 34th Floor

UNIT 5 1 BR 586 SF

10th floor 11th floor 12th floor

17th floor 18th floor 19th floor

23rd floor 24th floor 25th floor

29th floor 30th floor 31st floor

UNIT 6 STUDIO 575 SF

14th floor 15th floor 16th floor

20th floor 21st floor 22nd floor

26th floor 27th floor 28th floor

32nd floor 33rd floor

34th floor

RIVER

UNIT 6 STUDIO 575 SF

10th floor to 34th Floor