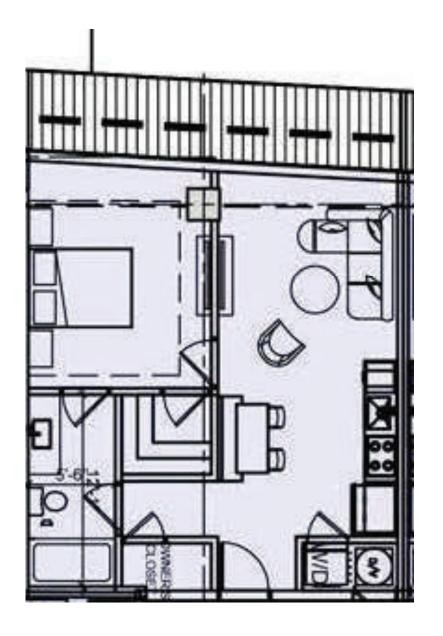

UNITZ

1 BR

1 SSEE SINTEN SULMES FOOTAGES ARE MESCURED TO THE EXTERNOR BOUNDAGES OF THE EXTERNOR WALLS AND THE ADMINISTRATION OF STEPS AND AN OFFICE ACCORDANCE HEADERS THE EXTERNOR WALLS AND THE ADMINISTRATION OF STEPS AND AN OFFICE ACCORDANCE HEADERS THE ADMINISTRATION OF STEPS AND AN OFFICE ACCORDANCE HEADERS THE ADMINISTRATION OF STEPS AND AN OFFICE ACCORDANCE HEADERS AND OTHER DEPARTMENTS AND THE ADMINISTRATION OF THE ADMINISTRATIO