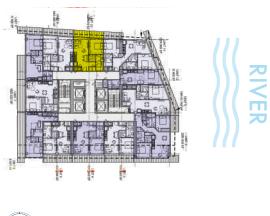

10th floor to 34th Floor

UNIT 1 1 BR + D 765 SF

10th floor 11th floor 12th floor

17th floor 18th floor 19th floor

23rd floor 24th floor 25th floor

29th floor 30th floor 31st floor

UNIT 2 2 BR 930 SF

14th floor 15th floor 16th floor

20th floor 21st floor 22nd floor

26th floor 27th floor 28th floor

32nd floor 33rd floor

34th floor

UNIT 2 2 BR 930 SF

10th floor to 34th Floor

UNIT 3 1 BR 620 SF

10th floor to 34th Floor

UNIT 4 1 BR 640 SF

10th floor to 34th Floor

UNIT 5 1 BR 586 SF

10th floor 11th floor 12th floor

17th floor 18th floor 19th floor

23rd floor 24th floor 25th floor

29th floor 30th floor 31st floor

UNIT 6 STUDIO 575 SF

14th floor 15th floor 16th floor

20th floor 21st floor 22nd floor

26th floor 27th floor 28th floor

32nd floor 33rd floor

34th floor

RIVER

UNIT 6 STUDIO 575 SF

10th floor to 34th Floor