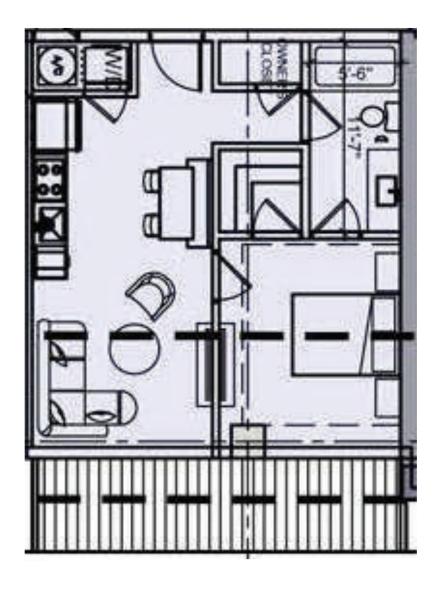

UNITZ

1 BR

1 SSEE SINTEN SULMES FOOTAGES ARE MESCURED TO THE EXTERNOR BOUNDAGES OF THE EXTERNOR WALLS AND THE ADMINISTRATION OF STEPS AND AN OFFICE ACCORDANCE HEADERS THE EXTERNOR WALLS AND THE ADMINISTRATION OF STEPS AND AN OFFICE ACCORDANCE HEADERS THE ADMINISTRATION OF STEPS AND AN OFFICE ACCORDANCE HEADERS THE ADMINISTRATION OF STEPS AND AN OFFICE ACCORDANCE HEADERS AND OTHER DEPARTMENTS AND THE ADMINISTRATION OF THE ADMINISTRATIO