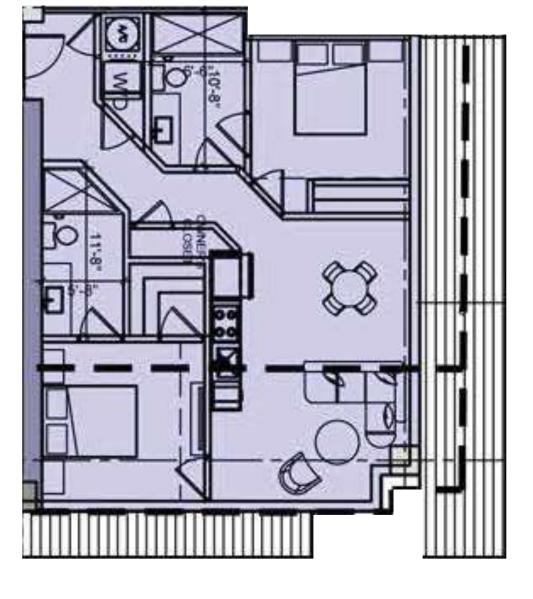

17th floor 18th floor 19th floor

23rd floor 24th floor 25th floor

29th floor 30th floor 31st floor

RIVER

UNIT 11 2 BR 888 SF

1 4th floor 15th floor 16th floor

20th floor 21st floor 22nd floor

26th floor 27th floor 28th floor

32nd floor 33rd floor

34th floor

RIVER

UNIT 11 2 BR 888 SF

10th floor to 34th Floor

UNIT 12 STUDIO 485 SF