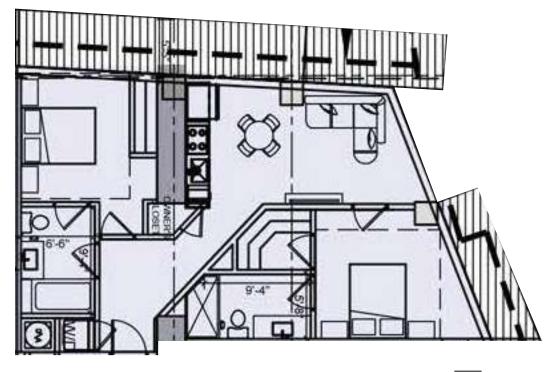

17th floor 18th floor 19th floor

23rd floor 24th floor 25th floor

29th floor 30th floor 31st floor

RIVER

UNIT 11 2 BR 888 SF

1 4th floor 15th floor 16th floor

20th floor 21st floor 22nd floor

26th floor 27th floor 28th floor

32nd floor 33rd floor

34th floor

RIVER

UNIT 11 2 BR 888 SF

10th floor to 34th Floor

UNIT 12 STUDIO 485 SF