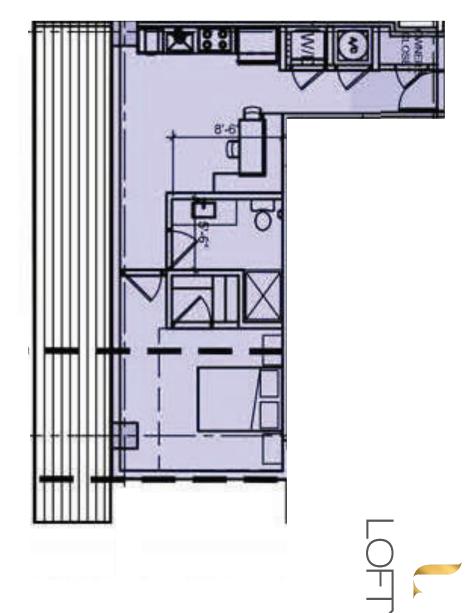

UNIT 4 1 BR 640 SF

10th floor to 34th Floor

UNIT 5 1 BR 586 SF

10th floor 11th floor 12th floor

17th floor 18th floor 19th floor

23rd floor 24th floor 25th floor

29th floor 30th floor 31st floor

UNIT 6 STUDIO 575 SF