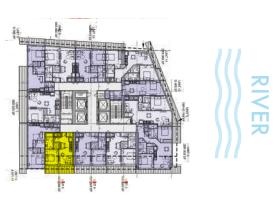

17th floor 18th floor 19th floor

23rd floor 24th floor 25th floor

29th floor 30th floor 31st floor

RIVER

UNIT 11 2 BR 888 SF

1 4th floor 15th floor 16th floor

20th floor 21st floor 22nd floor

26th floor 27th floor 28th floor

32nd floor 33rd floor

34th floor

RIVER

UNIT 11 2 BR 888 SF

10th floor to 34th Floor

UNIT 12 STUDIO 485 SF