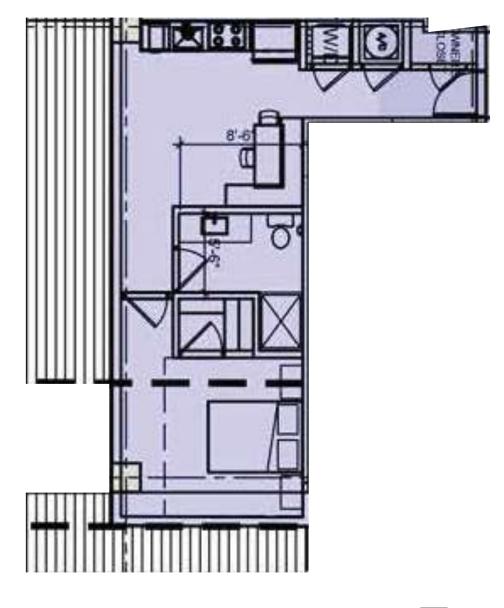

UNITZ

1 BR

1 SSEE SINTEN SULMES FOOTAGES ARE MESCURED TO THE EXTERNOR BOUNDAGES OF THE EXTERNOR WALLS AND THE ADMINISTRATION OF STEPS AND AN OFFICE ACCORDANCE HEADERS THE EXTERNOR WALLS AND THE ADMINISTRATION OF STEPS AND AN OFFICE ACCORDANCE HEADERS THE ADMINISTRATION OF STEPS AND AN OFFICE ACCORDANCE HEADERS THE ADMINISTRATION OF STEPS AND AN OFFICE ACCORDANCE HEADERS AND OTHER DEPARTMENTS AND THE ADMINISTRATION OF THE ADMINISTRATIO