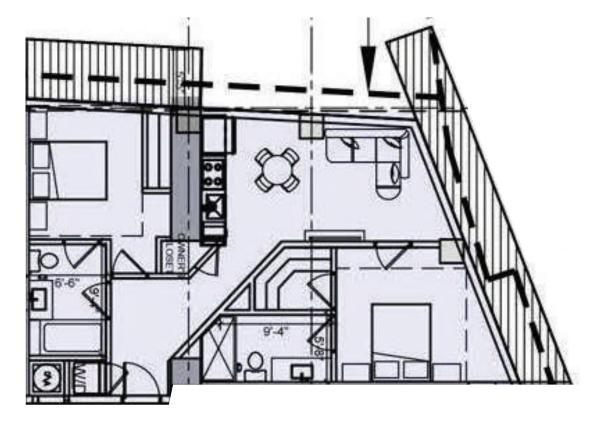

10th floor to 34th Floor

UNIT 1 1 BR + D 765 SF

10th floor 11th floor 12th floor

17th floor 18th floor 19th floor

23rd floor 24th floor 25th floor

29th floor 30th floor 31st floor

UNIT 2 2 BR 930 SF

14th floor 15th floor 16th floor

20th floor 21st floor 22nd floor

26th floor 27th floor 28th floor

32nd floor 33rd floor

34th floor

UNIT 2 2 BR 930 SF

10th floor to 34th Floor

UNIT 3 1 BR 620 SF

10th floor to 34th Floor

UNIT 4 1 BR 640 SF

10th floor to 34th Floor

UNIT 5 1 BR 586 SF

10th floor 11th floor 12th floor

17th floor 18th floor 19th floor

23rd floor 24th floor 25th floor

29th floor 30th floor 31st floor

UNIT 6 STUDIO 575 SF

14th floor 15th floor 16th floor

20th floor 21st floor 22nd floor

26th floor 27th floor 28th floor

32nd floor 33rd floor

34th floor

RIVER

UNIT 6 STUDIO 575 SF

10th floor to 34th Floor