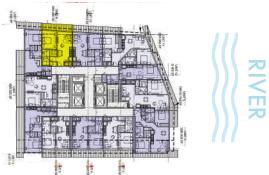

10th floor to 34th Floor

UNIT 1 1 BR + D 765 SF

10th floor 11th floor 12th floor

17th floor 18th floor 19th floor

23rd floor 24th floor 25th floor

29th floor 30th floor 31st floor

UNIT 2 2 BR 930 SF

14th floor 15th floor 16th floor

20th floor 21st floor 22nd floor

26th floor 27th floor 28th floor

32nd floor 33rd floor

34th floor

UNIT 2 2 BR 930 SF

10th floor to 34th Floor

UNIT 3 1 BR 620 SF

10th floor to 34th Floor

UNIT 4 1 BR 640 SF

10th floor to 34th Floor

UNIT 5 1 BR 586 SF

10th floor 11th floor 12th floor

17th floor 18th floor 19th floor

23rd floor 24th floor 25th floor

29th floor 30th floor 31st floor

UNIT 6 STUDIO 575 SF

14th floor 15th floor 16th floor

20th floor 21st floor 22nd floor

26th floor 27th floor 28th floor

32nd floor 33rd floor

34th floor

RIVER

UNIT 6 STUDIO 575 SF

10th floor to 34th Floor