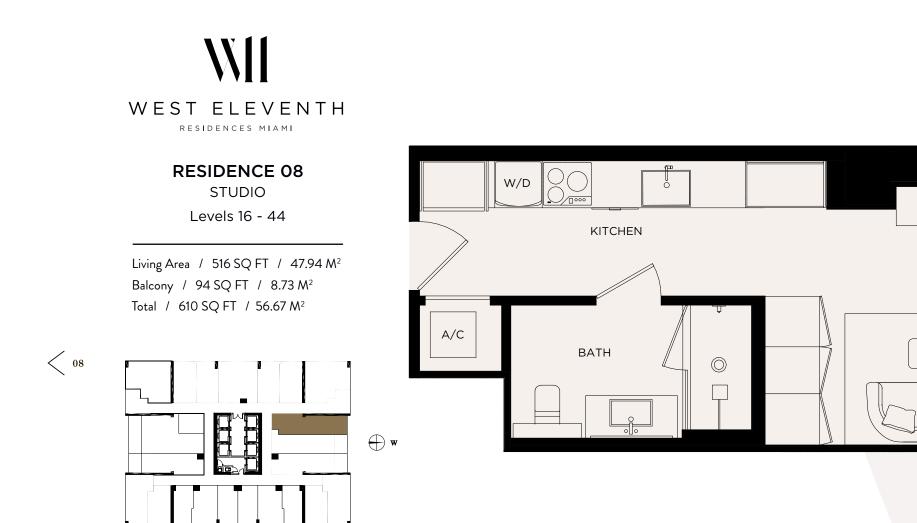

## 

RESIDENCE 08 • LEVELS 16-44

ORAL REPRESENTATIONS CANNOT BE RELIED UPON AS CORRECTLY STATING THE REPRESENTATIONS OF THE DEVELOPER. FOR CORRECT REPRESENTATIONS, MAKE REFERENCE TO THE DOCUMENTS REQUIRED BY SECTION 718.503, FLORIDA STATUTES, TO BE FURNISHED BY A DEVELOPER TO A BUYER OR LESSEE. NO FEDERAL AGENCY HAS JUDGED THE MERTS OR VALUE, IF ANY, OF THIS PROPERTY. THIS IS NOT AN OFFER TO SULCITATION OF OFFERS TO BUY, THE CONDOMINIUM UNITS IN STATES WHERE SUCH OFFER OR SOLICITATION CANNOT BE MADE. THESE DRAWINGS ARE CONCEPTUAL ONLY DRE INTERIOR SHOWN ARE EXAMPLES OF UNIT TYPES AND MAY NOT DEPICT ACTUAL ONLY BRE ADD ARE FOR A PARTICULAR UNIT STATES WHERE SUCH OFTHE EXTERIOR OF THE EXTERIOR DATE OF THE EXTERIOR DATE OF THE EXTERIOR MALLS AND DEFINITION OF THE "UNIT. STATES WHERE SOLE OF THE UNIT STATES CONDINIUM (WHICH GENERALLY ONLY INCLUDES THE EXTERIOR BOUNDARE FOR THE EXTERIOR MALLS AND DEFINITION OF THE "UNIT. STATES WHERE SOLE OF THE UNIT. CONDITIENT SET FORTH IN THE DECLARATION OF CONDOMINIUM (WHICH GENERALLY ONLY INCLUDES THE EXTERIOR BOUNDARE FOOTAGE REFLECTED HERE. ALL DEPICTIONS OF APPLIANCES, PUBBING VALUE SAND THE EXTERIOR SAND OTHER MATTERS OF DETAIL ARE CONCEPTUAL ONLY AND ARE NOT NECESSARILY INTERIOR STRUCTURAL COMPONENTS). THE AREA OF THE UNIT. CONSULT YOUR PURCHASE AGREEMENT AND ANY ADDENDA THERETO FOR THE UNIT. CONSULT YOUR PURCHASE AGREEMENT AND ANY ADDENDA THERETO FOR THE UNIT. CONSULT YOUR PURCHASE AGREEMENT AND ANY ADDENDA THERETO FOR THE UNIT. CONSULT YOUR PURCHASE AGREEMENT AND ANY ADDENDA THERETO FOR THE UNIT. CONSTRUCTION. ADDITIONALLY, MEASURE FOOTAGE REPRESIVES OF THE UNIT. CONSULT YOUR PURCHASE AGREEMENT AND ANY ADDENDA THERETO FOR THE UNIT. CONSULT YOUR PURCHASE AGREEMENT AND ANY ADADEND AND AND SOLARE FOOTAGE REPRESIVES THE RUNT. CONSULT YOUR PURCHASE AGREEMENT AND ANY ADAD ARE NOTING REAL AGREEMENT AND ANY ADAD ANY ADD

 $\oplus$  w >