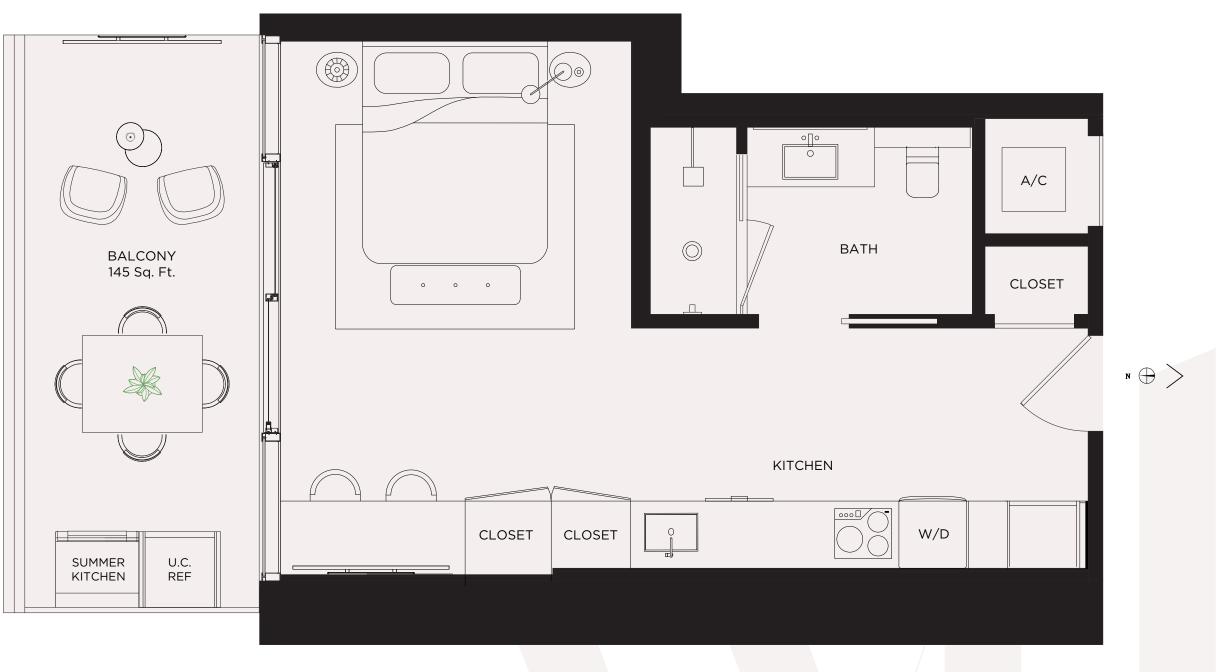

# 

RESIDENCE 04 • LEVELS 16-44

ORAL REPRESENTATIONS CANNOT BE RELIED UPON AS CORRECTLY STATING THE REPRESENTATIONS OF THE DEVELOPER. FOR CORRECT REPRESENTATIONS, MAKE REFERENCE TO THE DOCUMENTS REQUIRED BY SECTION 718.503, FLORIDA STATUTES, TO BE FURNISHED BY A DEVELOPER TO A BUYER OR LESSEE. NO FEDERAL AGENCY HAS JUDGED THE MERTS OR VALUE, IF ANY, OF THIS PROPERTY. THIS IS NOT AN OFFER TO SOLICITATION OF OFFERS TO BUY THE CONDOMINIUM UNITS IN STATES WHERE SUCH OFFER OR SOLICITATION CANNOT BE MADE. THESE DRAWINGS ARE CONCEPTUAL ONLY DRE CONDENTINE STATES WHERE SUCH OFFER OR SOLICITATION CANNOT BE MADE. THESE DRAWINGS AND ARE FORTARE CONCEPTUAL ONLY INTERCED OF THE EXTERIOR BUNDARES FOR THE EXTERIOR BUNDARES FOR THE EXTERIOR BUNDARES FOR THE EXTERIOR OF OTHE EXTERIOR OF THE EXTERIOR BUNDARE FOOTAGE BETIEFTED BY USING THE DESCRIPTION AND DEFINITION OF TO PETULA CULUAR UNIT'S ET FORTH IN THE DECLARATION OF CONDOMINIUM (WHICH GENERALLY ONLY INCLUDES THE INTERIOR AIRSPACE BETWEEN THE SUCH OF THE CONCEPTUAL ONLY AND DEFINITION AND DEFINITION OF THE "UNIT. CONSIGNE THE EXTERIOR BUNDARE FOOTAGE BETWEEN THE SUCH OF THE UNIT. CONSIGNE FOOTAGE BETWEEN THE SUCH OF THE UNIT. CONSIGNE FOOTAGE BETWEEN THE SUCH OF THE UNIT. STATES WHERE SUCH OFTHE UNIT. CONSIGNE AND DEFINITION SAND DEFINITION OF CONDOMINIUM (WHICH GENERALLY ONLY INCLUDES THE INTERIOR STRUCTURED BY EXTERIOR BUNDARE FOOTAGE BETWEEN THE SUCH OFTHE UNIT. CONSIGNE APPLIANCES, PUBBING ON AND PERCIPACIDA BE EXTERTION SUCH DE DESCRIPTION AND DEFINITOR OF THE UNIT. CONSULT YOUR PURCHASE AGREEMENT AND ANY ADDE PORTAGE SARE ARANGES. SOFFITS, FLOOR OUR INITIANY AND ARE FOOTAGE BETWEEN THE EXTERIOR BUNDARE FOOTAGE BETWEENT THE SOLARE FOOTAGE BEFLECTED HERE. ALL DEPICTIONS OF APPLIANCES, PUBBING ON FOR PUBLIANCES, PUBLIANC

### **RESIDENCE 04**

1 BED / 1 BATH

Levels 16 - 44

Living Area / 661 SQ FT / 61.41  $M^2$ 

< 04

 $\theta >$ 