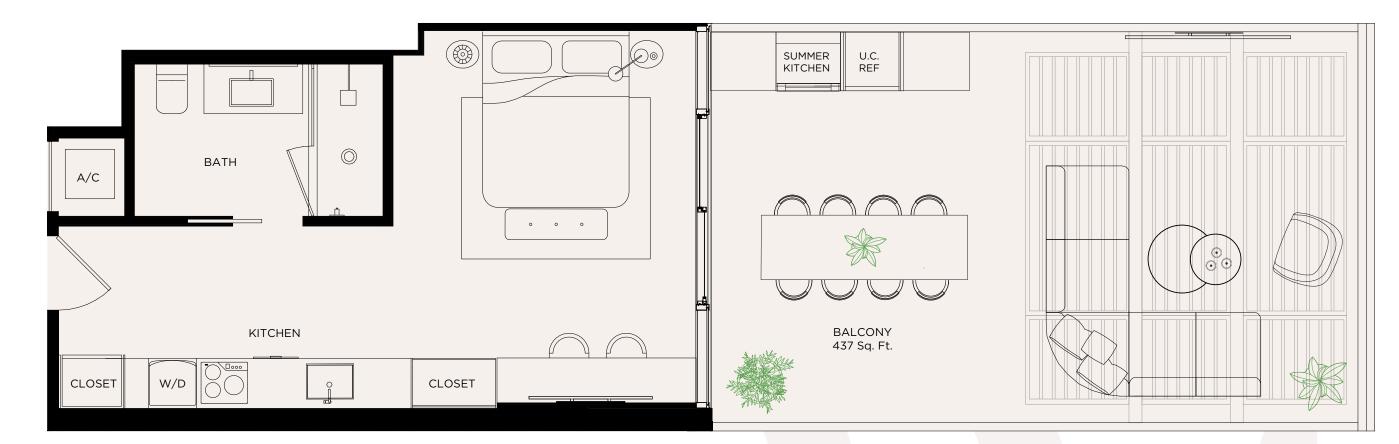

### **RESIDENCE 04**

1 BED / 1 BATH

Levels 16 - 44

Living Area / 661 SQ FT / 61.41  $M^2$ 

< 04

 $\theta >$ 