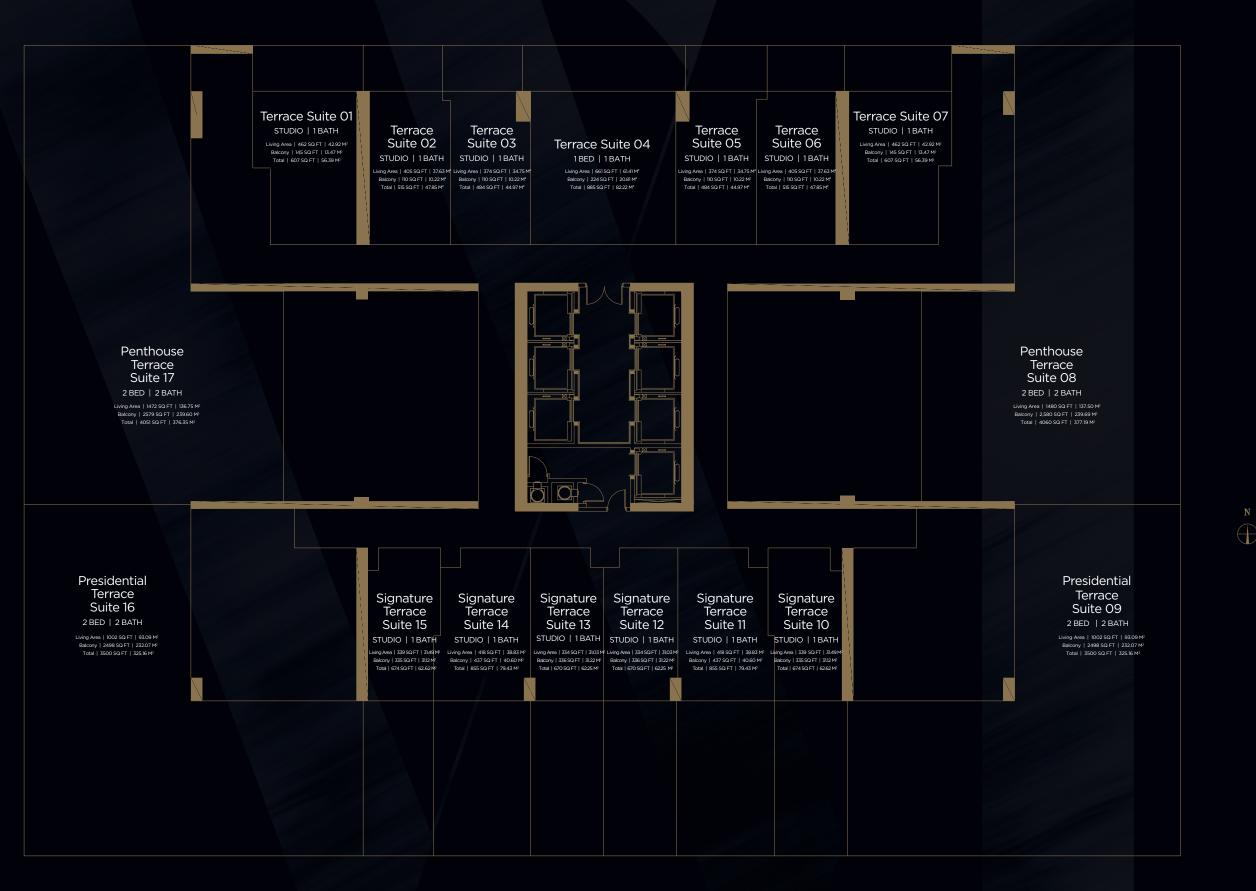

### **TERRACE RESIDENCES**

Levels 15

### 

PENTHOUSE TERRACE SUITE 08 • LEVEL 15

WEST ELEVENTH RESIDENCES MIAMI

### PENTHOUSE TERRACE SUITE 08

2 BED / 2 BATHS Level 15

Living Area / 1,480 SQ FT / 137.50  $M^2$ Terrace / 2,580 SQ FT / 239.69  $M^2$ Total / 4,060 SQ FT / 377.19  $M^2$ 

< 08

ORAL REPRESENTATIONS CANNOT BE RELIED UPON AS CORRECTLY STATING THE REPRESENTATIONS OF THE DEVELOPER. FOR CORRECT REPRESENTATIONS, MAKE REFERENCE TO THE DOCUMENTS REQUIRED BY SECTION 718.503, FLORIDA STATUTES, TO BE FURNISHED BY A DEVELOPER TO A BUYER OR LESSEE. NO FEDERAL AGENCY HAS JUDGED THE MERTS OR VALUE, IF ANY, OF THIS PROPERTY. THIS IS NOT AN OFFER TO SUL, OR SOLICITATION OF OFFERS TO BUY, THE CONDOMINIUM UNITS IN STATES WHERE SUCH OFFER OR SOLICITATION CANNOT BE MADE. THESE DRAWINGS ARE CONCEPTUAL ONLY AND ARE FOR THE CONVENIENCE. THEY SHOULD NOT BE RELIED UPON AS REPRESENTATIONS, EXPRESS OR IMPLIED, OF THE FINAL DETAIL OF THE RESIDENCES. UNITS SHOWN ARE EXAMPLES OF UNIT TYPES AND MAY NOT DEPICT ACTUAL UNIT. STATES WHERE SUCH OFFER OR SOLICITATION CANNOT BE MADE. THESE DRAWINGS ARE CONCEPTUAL AND ARE FOR THE ACTURAL ONLY AND ARE FOR THE AND IN FACT ARE LARGER THAN THE AREA THAT WOULD BE DETERMINED BY USING THE DESCRIPTION OF THE "UNIT" SET FORTH IN THE DECLARATION OF CONDOMINIUM (WHICH GENERALLY ONLY INCLUDES THE INTERIOR AIRSPACE BETWEEN THE PERIMETER WALLS AND EXCLUDES INTERIOR OF CONCEPTUAL ONLY AND ARE NOT INCLUDES INTERIOR AND OTHER MALTERS OF DETAIL ARE CONCEPTUAL ONLY AND ARE NOT INCLUDES INTERIOR AND OTHER MALTERS OF DETAIL ARE CONCEPTUAL ONLY AND ARE NOT INCLUDES INTERIOR MALTERS, SOLFITS, FLOR COVERINGS AND OTHER MAITERS OF DETAIL ARE CONCEPTUAL ONLY AND ARE NOT INCLUDES INTERIOR BE ADREMENT AND ANY ADDENDATHERED FOR THE INTERIOR MALTERS OF DETAIL ARE CONCEPTUAL ONLY AND ARE NOT INCLUDES INTERIOR DECORTING AND DECONTRES, SOLFITS, FLOR COVERINGS AND OTHER MAINTER OR DETAIL ARE CONCEPTUAL ONLY AND ARE NOT INCLUDES INTERIOR BE ADREMENT AND ANY ADDENDATINE REPORTS, SOLFITS, FLOR COVERINGS AND OTHER MAINTER OR DETAIL ARE CONCEPTUAL ONLY AND ARE NOT INCLUDES INTERIOR BE ADREMENT AND ANY ADDENDATINE REPORTS, SOLFITS, FLOR COVERINGS AND OTHER MAINTER OR DETAIL ARE CONCEPTUAL ONLY AND ARE REPORTS POINT ON CANNOT BE RELIED UPON AND ANY ADDENDATION AND REPORTS, SOLFITS, FLOR COVERINGS AND OTHER MAINT

### 

PRESIDENTIAL TERRACE SUITE 09 • LEVEL 15

WEST ELEVENTH RESIDENCES MIAMI

### PRESIDENTIAL TERRACE SUITE 09

2 BED / 2 BATHS Level 15

Living Area / 1,002 SQ FT / 93.09  $M^2$ Terrace / 2,498 SQ FT / 232.07  $M^2$ Total / 3,500 SQ FT / 325.16  $M^2$ 

< 11

 $\oplus$  >

ORAL REPRESENTATIONS CANNOT BE RELIED UPON AS CORRECTLY STATING THE REPRESENTATIONS OF THE DEVELOPER. FOR CORRECT REPRESENTATIONS, MAKE REFERENCE TO THE DOCUMENTS REQUIRED BY SECTION 718.503, FLORIDA STATUTES, TO BE FURNISHED BY A DEVELOPER TO A BUYER OR LESSEE. NO FEDERAL AGENCY HAS JUDGED THE MERTIS OR VALUE, IF ANY, OF THIS PROPERTY. THIS IS NOTAN OFFER TO BUY, THE CONDOMINIUM UNITS IN STATES WHERE SUCH OFFER OR SOLICITATION CANNOT BE MADE. THESE DRAWINGS ARE CONCEPTUAL ONLY AND ARE FOR THE CONVENIENCE OF REFERENCE. THEY SHOULD NOT DE RELIED UPON AS REPRESENTATIONS, EXPRESS OR IMPLIED, OF THE FINAL DETAIL OF THE RESIDENCES. UNITS SHOWN ARE EXAMPLES OF UNIT YPES AND MAY NOT DEPICT ACTUAL UNITS. STATED SQUARE FOOTAGES ARE RANGES FOR A PARTICULAR UNITS OF ACT HE FORTAL OF THE EXERTING THE DESCRIPTION AND DEFINITION OF THE "UNIT" SET FORTH IN THE DESCRIPTION AND DEFINITION OF CONDOMINIUM (WHICH GENERALLY ONLY INCLUDES THE INTERIOR ARESPACE BETWEEN THE PERIMETER WALLS AND EXCLUDES INTERIOR ARE SAND OF CONDOMINIUM (WHICH ONLY INCLUDES THE INTERIOR ARESPACE BETWEEN THE PERIMETER WALLS AND EXCLUDES INTERIOR OF CONCEPTUAL CONTROL ONLY AND ARE NOT INCLUDES INTERIOR ARE CONCEPTUAL ONLY AND ARE NOT INCLUDES INTERIOR ARE CONCEPTUAL ONLY AND ARE NOT INCLUDES INTERIOR AND OTHER MALLS AND DECOR ILLUSTRATED OR DETAIL ARE CONCEPTUAL ONLY AND ARE NOT INCLUDES INTERIOR DEVICED AND THE EXEMPTION OF APPLIANCES, PULIPRICA, PULIPRICA,

### 

SIGNATURE TERRACE SUITE 10 • LEVEL 15

WEST ELEVENTH RESIDENCES MIAMI

### SIGNAUTRE TERRACE SUITE 10 STUDIO

Level 15

Living Area / 339 SQ FT / 31.49  $M^2$  Terrace / 335 SQ FT / 31.12  $M^2$  Total / 674 SQ FT / 62.62  $M^2$ 

CORAL REPRESENTATIONS CANNOT BE RELIED UPON AS CORRECTLY STATING THE REPRESENTATIONS OF THE DEVELOPER. FOR CORRECT REPRESENTATIONS, MAKE REFERENCE TO THE DOCUMENTS REQUIRED BY SECTION 718.503, FLORIDA STATUTES, TO BE FURNISHED BY A DEVELOPER TO A BUYER OR LESSEE. NO FEDERAL AGENCY HAS JUDGED THE MERTS OR VALUE, IF ANY, OF THIS PROPERTY. THIS IS NOTAN OFFER TO BUY, THE CONDOMINIUM UNITS IN STATES WHERE SUCH OFFER OR SOLICITATION CANNOT BE MADE. THESE DRAWINGS ARE CONCEPTUAL ONLY AND ARE FOR THE CONVENIENCE OF REFERENCE. THEY SHOULD NOT DEPICT ACTUAL UNITS. STATES WHERE SUCH OFFER OR SOLICITATION CANNOT BE MADE. THESE DRAWINGS ARE CONCEPTUAL ONLY AND ARE FOR THE AREA THAT WOULD BE DETERMINED BY USING THE DESCRIPTION AND DEFINITION OF THE "UNIT" SET FORTH IN THE DECLARATION OF CONDOMINIUM (WHICH GENERALLY ONLY INCLUDES THE INTERIOR ARESPACE BETWEEN THE PERIMETER WALLS AND EXCLUDES INTERIOR ARE SOLICITATION SOLARE FOOTAGE REFLECTED HERE. ALL DEPICTION OF THE "UNIT" SET FORTH IN THE DECLARATION OF CONDOMINIUM (WHICH GENERALLY ONLY INCLUDES THE INTERIOR ARE SOLICIDES INTERIOR ARE SOLICIDES INTERIOR ARE SOLICIDES INTERIOR ARE SOLICIDES INTERIOR AND ADE NOT NECESSARILY INCLUDES THE INTERIOR ARE SOLICIDES INTERIOR AND ADE NOT NECESSARILY INCLUDES THE INTERIOR ARE SOLICIDED WITH THE PURCHASE OF THE UNIT. SET FORTH IN THE DECLARATION OF CONDOMINIUM (WHICH GENERALLY TARE CONCEPTUAL ONLY AND ARE NOT NECESSARILY INCLUDES INTERIOR AND OTHER MATTERS OF DETAIL ARE CONCEPTUAL ONLY AND ARE NOT NECESSARILY INCLUDES INTERIOR AND OTHER MATTERS OF DETAIL ARE CONCEPTUAL ONLY AND ARE NOT NECESSARILY INCLUDED IN THE DECLARATION IS LESS THAN THE SQUARE FOOTAGE REFLECTED HERE. ALL DEPICTIONS OF APPLIANCES, PLUMENTS, FOUTH ON ANY ADDENDATHERET WALLS AND THE DEVELOPER THAN THE PURCHASE OF THE UNIT. SET FORTH IN THE DECLARATION OF CONDAMINIUM (WHICH ARE APROXIMARE WONTHADE APROXIMARE WERE APROXIMANTE ARE APROXIMANTE WILE

### 

SIGNATURE TERRACE SUITE 11 • LEVEL 15

### SIGNATURE TERRACE SUITE 11 STUDIO

Level 15

Living Area / 418 SQ FT / 38.83  $M^2$ Terrace / 437 SQ FT / 40.60  $M^2$ Total / 855 SQ FT / 79.43  $M^2$ 

< 14

CARL REPRESENTATIONS CANNOT BE RELIED UPON AS CORRECTLY STATING THE REPRESENTATIONS OF THE DEVELOPER. FOR CORRECT REPRESENTATIONS, MAKE REFERENCE TO THE DOCUMENTS REQUIRED BY SECTION 718.503, FLORIDA STATUTES, TO BE FURNISHED BY A DEVELOPER TO A BUYER OR LESSEE. NO FEDERAL AGENCY HAS JUDGED THE MERTIS OR VALUE, IF ANY, OF THIS PROPERTY. THIS IS NOT AN OFFERT O SELL, OR SOLICITATION OF OFFERS TO BUY, THE CONDOMINIUM UNITS IN STATES WHERE SUCH OFFER OR SOLICITATION CANNOT BE MADE. THESE DRAWINGS ARE CONCEPTUAL ONLY AND ARE FOR THE CONVENIENCE OF REFERENCE. THEY SHOULD NOT BE RELIED UPON AS REPRESENTATIONS, EXPRESS OR IMPLIES OF THE STINLE'S OFTHE STORE ON THE EXTERIOR BOUNDARIES OF THE EXTERIOR WALLS AND THE CENTERNINED BY JUSING THE DESCRIPTION AND DEPICTACTUAL UNITS. STATES UNHER SUCH OFFER ON AD REPRESENTATIONS, EXPRESS OR A PARTICULAR UNIT SYNCH ARE RANGES FOR A PARTICULAR UNITS. STATES WHERE SUCH OFFER ON SUBJICITATION OF CONDOMINIUM UNITS IN STATES OF DEFINITON OF THE EXTERIOR BOUNDARIES OF THE EXTERIOR BOUNDARIES

### SIGNATURE TERRACE SUITE 12 • LEVEL 15

### SIGNATURE TERRACE SUITE 12 STUDIO Level 15

Living Area / 334 SQ FT / 31.03 M<sup>2</sup> Terrace / 336 SQ FT / 31.22 M<sup>2</sup> Total / 670 SQ FT / 62.25 M<sup>2</sup>

ORAL REPRESENTATIONS CANNOT BE RELIED UPON AS CORRECTLY STATING THE REPRESENTATIONS OF THE DEVELOPER. FOR CORRECT REPRESENTATIONS, MAKE REFERENCE TO THE DOCUMENTS REQUIRED BY SECTION 718.503, FLORIDA STATUTES, TO BE FURNISHED BY A DEVELOPER TO A BUYER OR LESSEE. NO FEDERAL AGENCY HAS JUDGED THE MERTS OR VALUE, IF ANY, OF THIS PROPERTY. THIS IS NOT AN OFFERT OS ELL, OR SOLICITATION OF OFFERT OD BUY, THE CONDOMINIUM UNITS IN STATES WHERE SUCH OFFER OR SOLICITATION CANNOT BE MADDE. THESE DRAWINGS ARE CONCEPTUAL ONLY AND ARE FOR THE CONVENIENCE OF REFERENCE. THEY SHOULD NOT BE RELIED UPON AS REPRESENTATIONS, EXPRESS OR IMPLIED, OF THE FINAL DETAIL OF THE RESIDENCES. UNITS SHOWN ARE EXAMPLES OF UNIT YPES AND MAY DOT DEPICT ACTUAL UNITS. STATE SUCH OFFER OR SOLICITATION CANNOT BE MADDE. THESE DRAWINGS ARE CONCEPTUAL OF THE EXTERIOR BOUNDARIES OF THE EXTERIOR WALLS AND THE DESCRIPTION AND DEPICT ACTUAL UNITS. STATE SUCH OFFER OR SOLICITATION OF AND ARE PORTAGES AFRE RANGES FOR A PARTICULAR UNIT TYPE AND ARE PORTAGE BETWEEN THE PERIMETER WALLS AND EXCLUDES INTERIOR DESCRIPTION AND DEFINITION OF THE "UNIT" SET FORTH IN THE DECLARATION OF CONDOMINIUM (WHICH GENERALLY ONLY AND ARE ROT NEESSET. CONCEPTUAL ONLY AND ARE NOT INCLUDES INTERIOR DESCRIPTION AND DEFINITION OF THE UNIT. SET FORTH IN THE DECLARATION OF CONDOMINIUM (WHICH GENERALLY AND ONLY AND ARE ROT NEESSET. THAN THE SOLARE FOOTAGE REFLECTED HERE. ALL DEPICTIONS OF APPLIANCE, POUTPANT, FLORON (CUNTRES, SOLFFITS, FLORON ONLY AND ARE CONCEPTUAL ONLY AND ARE NOT INCLUDES AND DEFINITION OF THE UNIT. SET OFTH IN THE DECLARATION OF CONDOMINIUM (WHICH AND AND OTHER MARTERS OF DETAIL ARE CONCEPTUAL ONLY AND ARE PORTAGE BETWERTING AND ACCONCEPTUAL ONLY AND ARE PORTAGE BETWERTING AND DEFINITION OF THE "UNIT. SET OFTH IN THE DECLARATION OF CONDOMINIUM (WHICH EXCLUDES THE INTERIOR AND OTHER MARTERS OF DETAIL ARE CONCEPTUAL ONLY AND ARE PORTAGE BETWERT THE PURCHASE OF THE WALLS AND EXCLUDES THE RUBLES OFTHE WALLS AND EXCLUDES THE RUBLES OFTHE WALLS AND EXCLUDES THE RUBLES

### SIGNATURE TERRACE SUITE 13 • LEVEL 15

### SIGNATURE TERRACE SUITE 13 STUDIO

Level 15

Living Area / 334 SQ FT / 31.03 M<sup>2</sup> Terrace / 336 SQ FT / 31.22 M<sup>2</sup> Total / 670 SQ FT / 62.25 M<sup>2</sup>

CORAL REPRESENTATIONS CANNOT BE RELIED UPON AS CORRECTLY STATING THE REPRESENTATIONS OF THE DEVELOPER. FOR CORRECT REPRESENTATIONS, MAKE REFERENCE TO THE DOCUMENTS REQUIRED BY SECTION 718.503, FLORIDA STATUTES, TO BE FURNISHED BY A DEVELOPER TO A BUYER OR LESSEE. NO FEDERAL AGENCY HAS JUDGED THE MERTIS OR VALUE, IF ANY, OF THIS PROPERTY. THIS IS NOTAN OFFER TO BUY, THE CONDOMINIUM UNITS IN STATES WHERE SUCH OFFER OR SOLICITATION CANNOT BE MADE. THESE DRAWINGS ARE CONCEPTUAL ONLY AND ARE FOR THE CONVENIENCE OF REFERENCE. THEY SHOULD NOT DER RELIED UPON AS REPRESENTATIONS, EXPRESS OR IMPLIED, OF THE FINAL DETAIL OF THE RESIDENCES. UNITS SHOWN ARE EXAMPLES OF UNIT YPES AND MAY DEPICT ACTUAL UNITS. STATES WHERE SUCH OFFER TO SAULCILAR UNITS, STATES OF DARE FOR A PARTICULAR UNITS, STATE ON DARE FOR THE FINAL DETAIL OF THE RESIDENCE. THEY SHOULD NOT DE RELIED UPON AS REPRESENTATIONS, WALE SAD IN FACT ARE LARGENT HAN THE AREA THAT WOULD BE DETERMINED BY USING THE DESCRIPTION AND DEFINITION OF THE "UNIT" SET FORTH IN THE DECLARATION OF CONDOMINIUM (WHICH GENERALLY ONLY INCLUDES THE INTERIOR AIRSPACE BETWEEN THE PERIMETER WALLS AND EXCLUDES INTERIOR AIRSPACE BETWEEN THE PERIMETER WALLS AND EXCLUDES INTERIOR AIRSPACE BETWEEN THE PERIMETER WALLS AND DESTINITON OF THE "UNIT" SET FORTH IN THE DESCRIPTION AND DEFINITION OF CONDOMINIUM (WHICH GENERALLY TAKEN OT THE EXCLORAPTICULAR UNIT, SET FORTH IN THE DESCRIPTION AND DEFINITION OF APPLIANCE, POUTPACE ARE PROVES, SOUTHER ON DETAIL ARE CONCEPTUAL ONLY AND ARE NOT INCLUDES THE INTERIOR AIRSPACE BETWEEN THE PERIMETER WALLS AND DECORTING AND OTHER MANTED ON DEFINITION OF APPLIANCE, PULNERS, SOUTPENT, FLOOR COVERINGS AND OTHER MANTED ON DETAIL ARE CONCEPTUAL ONLY AND ARE NOT INCLUDES THE INTERIOR AIRSPACE BETWEEN THE PERIMETER WALLS AND THE DESCRIPTION AND DESTITION OF THE "UNIT" SET FORTH IN THE DECLARATION ON CONTERS, SOLFITS, FLOOR COVERINGS AND OTHER MANTED ON THE REAL OF THE UNIT. SET FORTH IN THE DESCRIPTIONS OF APPLIANCE, PULNERS, SOLFITS, FLOOR ON AND ATTICE ON AND ARE

### SIGNATURE TERRACE SUITE 14 • LEVEL 15

### SIGNATURE TERRACE SUITE 14 STUDIO Level 15

Living Area / 418 SQ FT / 38.83 M<sup>2</sup> Terrace / 437 SQ FT / 40.60 M<sup>2</sup> Total / 855 SQ FT / 79.43 M<sup>2</sup>

< 17

ORAL REPRESENTATIONS CANNOT BE RELIED UPON AS CORRECTLY STATING THE REPRESENTATIONS OF THE DEVELOPER. FOR CORRECT REPRESENTATIONS, MAKE REFERENCE TO THE DOCUMENTS REQUIRED BY SECTION 718.503, FLORIDA STATUTES, TO BE FURNISHED BY A DEVELOPER TO A BUYER OR LESSEE. NO FEDERAL AGENCY HAS JUDGED THE MERTS OR VALUE, IF ANY, OF THIS PROPERTY. THIS IS NOT AN OFFERT 0 SELL, OR SOLICITATION OF OFFERTS TO BUY, THE CONDOMINIUM UNITS IN STATES WHERE SUCH OFFER OR SOLICITATION CANNOT BE MADE. THESE DRAWINGS ARE CONCEPTUAL ONLY AND ARE FOR THE CONVENIENCE OF REFERENCE. THEY SHOULD NOT BE RELIED UPON AS REPRESENTATIONS, EXPRESS OR IMPLIED, OF THE FINAL DETAIL OF THE EXTERIOR OF THE EXTERIOR OF THE EXTERIOR BY USING THE DESCRIPTION AND DEPICT ACTUAL UNITS IN STATES WHERE SUCH OFFER OR SOLICITATION CANNOT BE MADE. THESE DRAWINGS ARE CONCEPTUAL ONLY AND ARE NOT THE EXTERIOR BOUNDARIES OF THE EXTERIOR BOUNDARIES OF THE EXTERIOR BOUNDARIES OF THE EXTERIOR BOUNDARIES OF THE EXTERIOR MALES AND THE DESCRIPTION AND DEPICT ACTUAL UNIT SYPE SAND MAY NOT DEPICT ACTUAL UNIT SYPE SAND MAY DEPICIAL AND IN FACT ARE LARGER THAN THE EXTERIOR DEPICTION AND DEFINITION OF THE "UNIT'S IN STATES WHERE SUCH OFFER AND THE DESCRIPTION AND DEPICT ACTUAL UNIT SYPE SAND MAY NOT DEPICT ACTUAL UNIT SYPE SAND MAY NOT DEPICT ACTUAL UNIT SYPE SAND MAY NOT DEPICT.

### SIGNATURE TERRACE SUITE 15 • LEVEL 15

### SIGNATURE TERRACE SUITE 15 STUDIO Level 15

Living Area / 339 SQ FT / 31.49  $M^2$ Terrace / 335 SQ FT / 31.12  $M^2$ Total / 674 SQ FT / 62.62  $M^2$ 

CORL REPRESENTATIONS CANNOT BE RELIED UPON AS CORRECTLY STATING THE REPRESENTATIONS OF THE DEVELOPER. FOR CORRECT REPRESENTATIONS, MAKE REFERENCE TO THE DOCUMENTS REQUIRED BY SECTION 718.503, FLORIDA STATUTES, TO BE FURNISHED BY A DEVELOPER TO A BUYER OR LESSEE. NO FEDERAL AGENCY HAS JUDGED THE MERTIS OR VALUE, IF ANY, OF THIS PROPERTY. THIS IS NOT AN OFFERT O SELL, OR SOLICITATION OF OFFERS TO BUY, THE CONDOMINIUM UNITS IN STATES WHERE SUCH OFFER OR SOLICITATION CANNOT BE MADE. THESE DRAWINGS ARE CONCEPTUAL ONLY AND ARE FOR THE CONVENIENCE OF REFERENCE. THEY SHOULD NOT BE RELIED UPON AS REPRESENTATIONS, EXPRESS OR IMPLIED, OF THE EXTERIOR BOUNDARIES OF THE EXTERIOR WALLS AND THE DESCRIPTION AND DEPICTACTUAL UNITS. STATES WHERE SUCH OFFER TO A BUYER OR LESSEE. NO FEDERAL AGENCY HAS JUDGED THE MERTIS ON OR VALUE, IF ANY, OF THIS PROPERTY. THIS IS NOT AN OFFERT O SELL, OR SOLICITATION OF OFTERS TO BUY, THE CONDOMINIUM UNITS IN STATES WHERE SUCH OFFER OR SOLICITATION CANNOT BE MADE. THESE DRAWINGS ARE CONCEPTUAL ONLY AND ARE FOR THE EXTERIOR BOUNDARIES OF THE EXTERIOR BOUNDARIES

# 

PRESIDENTIAL TERRACE SUITE 16 • LEVEL 15

**VII** 

WEST ELEVENTH

PRESIDENTIAL TERRACE SUITE 16 2 BED / 2 BATHS

Level 15

Living Area / 1,002 SQ FT / 93.09 M<sup>2</sup> Terrace / 2,498 SQ FT / 232.07 M<sup>2</sup>

Total / 3,500 SQ FT / 325.16 M<sup>2</sup>

< 20

 $\oplus$ 

CORAL REPRESENTATIONS CANNOT BE RELIED UPON AS CORRECTLY STATING THE REPRESENTATIONS OF THE DEVELOPER. FOR CORRECT REPRESENTATIONS, MAKE REFERENCE TO THE DOCUMENTS REQUIRED BY SECTION 718.503, FLORIDA STATUES, TO BE FURNISHED BY A DEVELOPER TO A BUYER OR LESSEE. NO FEDERAL AGENCY HAS JUDGED THE MERTS OR VALUE, IF ANY, OF THIS PROPERTY. THIS IS NOTAN OFFER TO BUY, THE CONDOMINIUM UNITS IN STATES WHERE SUCH OFFER OR SOLICITATION CANNOT BE MADE. THESE DRAWINGS ARE CONCEPTUAL ONLY AND ADE FOR THE CONVENIENCE OF REFERENCE. THEY SHOULD NOT OFFER TO BUY, THE CONDOMINIUM UNITS IN STATES WHERE SUCH OFFER OR SOLICITATION CANNOT BE MADE. THESE DRAWINGS ARE CONCEPTUAL ONLY AND ADE FOR THE AREA THAT WOULD BE DETERMINED BY USING THE DESCRIPTION AND DEPICT ACTUAL UNITS. STATED SQUARE FOOTAGE REFLECTED HERE. ALL DEPICTION OF CONDOMINIUM (WHICH GENERALLY ONLY INCLUDES THE INTERIOR AREASPACE BETWENT THE PERIMETER WALLS AND EXCLUDES INTERIOR AREASPACE BETWENT THE PURCHASE OF THE UNIT. SET OFTH IN THE DECLARATION OF CONDOMINIUM (WHICH GENERALLY TARE CONCEPTUAL ONLY AND ARE NOTINECESSA AND PROVINCE ARE REPRESENTATIONS OF APPLIANCES, PLUMBING FIXTURES, EQUIPMENT, COUNTERS, SOFFITS, FLOOR COVERINGS AND OTHER MATTERS OF DETAIL ARE CONCEPTUAL ONLY AND ARE NOT NECESSARILY INCLUDES INTERIOR AND THE DEVELOPER THAN THE PURCHASE OF THE UNIT. SET OFTH IN THE DECLARATION OF CONDOMINIUM (WHICH ARTERS OF DETAIL ARE CONCEPTUAL ONLY AND ARE NOTINECESSATIVES AND THE DEVELOPER THAN THE SUDARE PORTAGE REFLECTED HERE. ALL DEPICTIONS OF APPLIANCES, PLUNT CONSULTY ONLY INCLUDES THE INTERIOR AND AND AND AND PROVENDES AND DETAIL ARE CONCEP

### PRESIDENTIAL TERRACE SUITE 17 • LEVEL 15

### PENTHOUSE TERRACE SUITE 17

2 BED / 2 BATHS Level 15

Living Area / 1,472 SQ FT / 136.75  $M^2$ Terrace / 2,579 SQ FT / 239.60  $M^2$ Total / 4,051 SQ FT / 376.35  $M^2$ 

ORAL REPRESENTATIONS CANNOT BE RELIED UPON AS CORRECTLY STATING THE REPRESENTATIONS OF THE DEVELOPER. FOR CORRECT REPRESENTATIONS, MAKE REFERENCE TO THE DOCUMENTS REQUIRED BY SECTION 718.503, FLORIDA STATUTES, TO BE FURNISHED BY A DEVELOPER TO A BUYER OR LESSEE. NO FEDERAL AGENCY HAS JUDGED THE MERTS OR VALUE, IF ANY, OF THIS PROPERTY. THIS IS NOT AN OFFER TO SULCITATION OF OFFERS TO BUY, THE CONDOMINIUM UNITS IN STATES WHERE SUCH OFFER OR SOLICITATION CANNOT BE MADE. THESE DRAWINGS ARE CONCEPTUAL ONLY SECTION 718.503, FLORIDA CONCEPTUAL ONLY SECTION 718.503, F