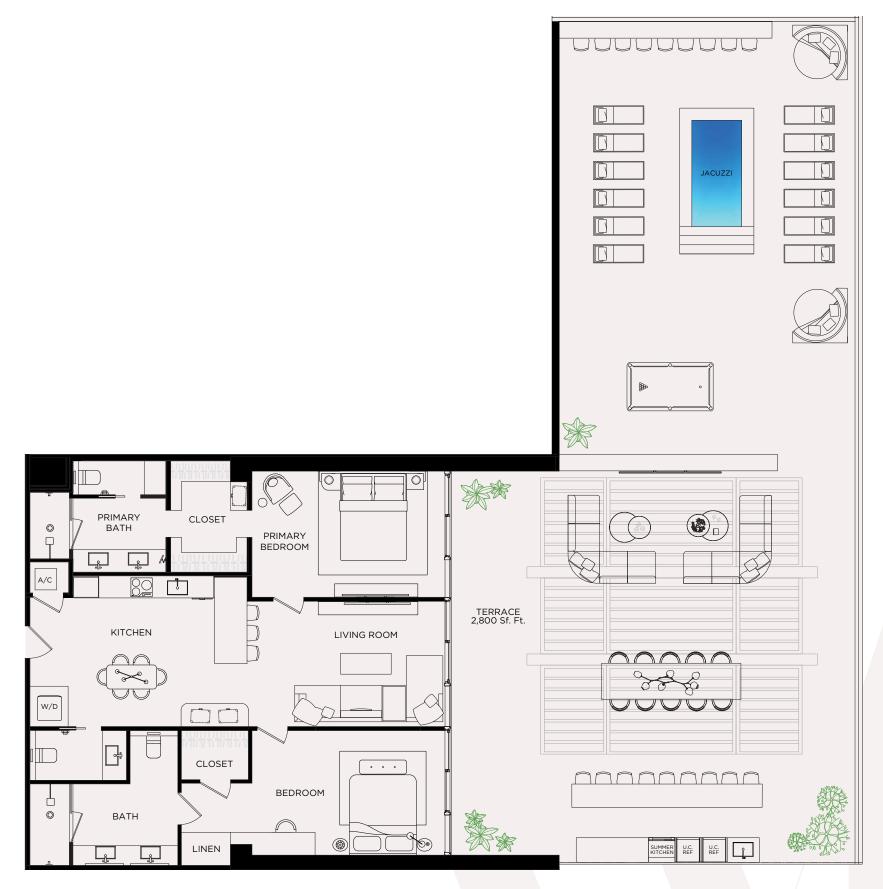

### 

PENTHOUSE TERRACE SUITE 08 • LEVEL 15

WEST ELEVENTH RESIDENCES MIAMI

### PENTHOUSE TERRACE SUITE 08

2 BED / 2 BATHS Level 15

Living Area / 1,480 SQ FT / 137.50  $M^2$ Terrace / 2,580 SQ FT / 239.69  $M^2$ Total / 4,060 SQ FT / 377.19  $M^2$ 

< 08

ORAL REPRESENTATIONS CANNOT BE RELIED UPON AS CORRECTLY STATING THE REPRESENTATIONS OF THE DEVELOPER. FOR CORRECT REPRESENTATIONS, MAKE REFERENCE TO THE DOCUMENTS REQUIRED BY SECTION 718.503, FLORIDA STATUTES, TO BE FURNISHED BY A DEVELOPER TO A BUYER OR LESSEE. NO FEDERAL AGENCY HAS JUDGED THE MERTS OR VALUE, IF ANY, OF THIS PROPERTY. THIS IS NOT AN OFFER TO SUL, OR SOLICITATION OF OFFERS TO BUY, THE CONDOMINIUM UNITS IN STATES WHERE SUCH OFFER OR SOLICITATION CANNOT BE MADE. THESE DRAWINGS ARE CONCEPTUAL ONLY AND ARE FOR THE CONVENIENCE. THEY SHOULD NOT BE RELIED UPON AS REPRESENTATIONS, EXPRESS OR IMPLIED, OF THE FINAL DETAIL OF THE RESIDENCES. UNITS SHOWN ARE EXAMPLES OF UNIT TYPES AND MAY NOT DEPICT ACTUAL UNIT. STATES WHERE SUCH OFFER OR SOLICITATION CANNOT BE MADE. THESE DRAWINGS ARE CONCEPTUAL AND ARE FOR THE ACTURAL ONLY AND ARE FOR THE AND IN FACT ARE LARGER THAN THE AREA THAT WOULD BE DETERMINED BY USING THE DESCRIPTION OF THE "UNIT" SET FORTH IN THE DECLARATION OF CONDOMINIUM (WHICH GENERALLY ONLY INCLUDES THE INTERIOR AIRSPACE BETWEEN THE PERIMETER WALLS AND EXCLUDES INTERIOR OF CONCEPTUAL ONLY AND ARE NOT INCLUDES INTERIOR AND OTHER MALTERS OF DETAIL ARE CONCEPTUAL ONLY AND ARE NOT INCLUDES INTERIOR AND OTHER MALTERS OF DETAIL ARE CONCEPTUAL ONLY AND ARE NOT INCLUDES INTERIOR MALTERS, SOLFITS, FLOR COVERINGS AND OTHER MAITERS OF DETAIL ARE CONCEPTUAL ONLY AND ARE NOT INCLUDES INTERIOR BE ADREMENT AND ANY ADDENDATHERED FOR THE INTERIOR MALTERS OF DETAIL ARE CONCEPTUAL ONLY AND ARE NOT INCLUDES INTERIOR DECORTING AND DECONTRES, SOLFITS, FLOR COVERINGS AND OTHER MAINTER OR DETAIL ARE CONCEPTUAL ONLY AND ARE NOT INCLUDES INTERIOR BE ADREMENT AND ANY ADDENDATINE REPORTS, SOLFITS, FLOR COVERINGS AND OTHER MAINTER OR DETAIL ARE CONCEPTUAL ONLY AND ARE NOT INCLUDES INTERIOR BE ADREMENT AND ANY ADDENDATINE REPORTS, SOLFITS, FLOR COVERINGS AND OTHER MAINTER OR DETAIL ARE CONCEPTUAL ONLY AND ARE REPORTS POINT ON CANNOT BE RELIED UPON AND ANY ADDENDATION AND REPORTS, SOLFITS, FLOR COVERINGS AND OTHER MAINT