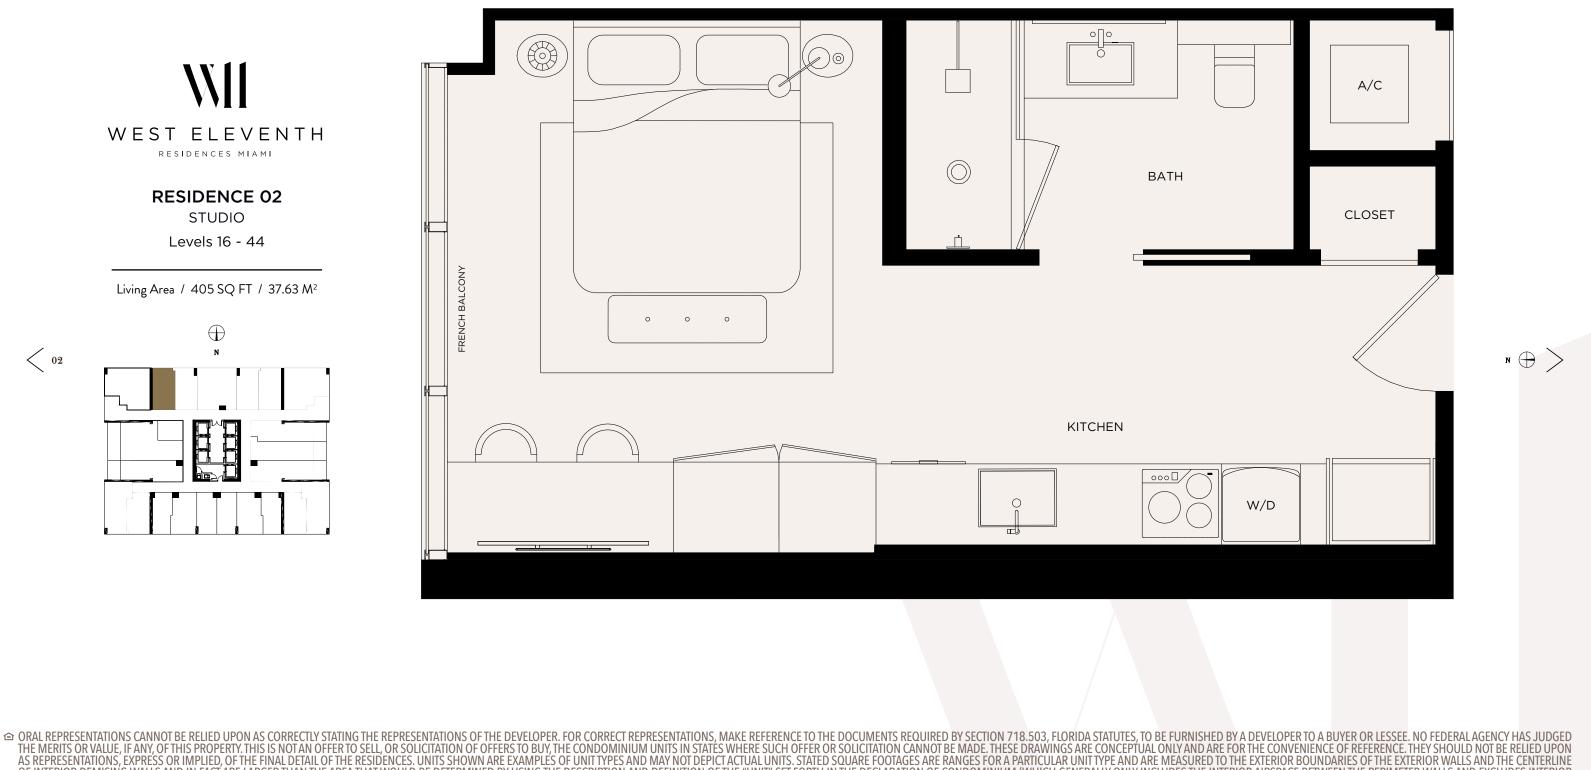

### 

RESIDENCE 02 • LEVELS 16-44

ORAL REPRESENTATIONS CANNOT BE RELIED UPON AS CORRECTLY STATING THE REPRESENTATIONS OF THE DEVELOPER. FOR CORRECT REPRESENTATIONS, MAKE REFERENCE TO THE DOCUMENTS REQUIRED BY SECTION 718.503, FLORIDA STATUTES, TO BE FURNISHED BY A DEVELOPER TO A BUYER OR LESSEE. NO FEDERAL AGENCY HAS JUDGED THE MERTIS OR VALUE, IF ANY, OF THIS PROPERTY, THIS IS NOT AN OFFER TO SOLICITATION OF OFFERS TO BUY, THE CONDOMINIUM UNITS IN STATES WHERE SUCH OFFER OR SOLICITATION CANNOT BE MADE. THESE DRAWINGS ARE CONCEPTUAL ONLY AND ARE FOR PARTICULAR UNITS. STATED SOLING THE EXTERIOR BOUNDARES OF INTERIOR WALLS AND TOTHE EXTERIOR BOUNDARES OF UNIT TYPES AND MAY NOT DEPICTACTUAL UNITS. STATED SOLARE FOOTAGES ARE RANGES FOR A PARTICULAR UNIT STATES WHERE AND THE EXTERIOR BOUNDARES OF UNIT THE EXTERTION SOLARE FOOTAGE REFERENCE. THEY SHOULD AND THE EXTERTION SOLARE FOOTAGE REFERENCE. THEY SHOULD AND DEFINITION OF THE EXTERTIONS OF APPLICAUCULA UNITS. STATED SOLARE FOOTAGE REFERENCE TO THE EXTERTIONS OF APPLICAUCULA UNITS. STATED SOLARE FOOTAGE REFERENCE TO THE EXTERTION SOLARE FOOTAGE REFERENCE. ON FEDERAL AGENCY HAS JUDGED ON THE STORE OR A PARTICULAR UNIT SOLARE FOOTAGE DO THE UNIT. SHOWN ARE EXAMPLES OF UNIT THE EXTERTIONS OF APPLICAUCULA UNITS. STATED SOLARE FOOTAGE REFERENCE TO THE DRAWLAND ARE FOOTAGE REFERENCE. THEY SHOULD AND DEFINITION OF THE EXTERTIONS OF THE EXTERTION SOLARE FOOTAGE ARE RANGES FOR A PARTICULAR UNITS AND ARE FOOTAGE THE EXTERTIONS OF THE EXTERTIONS OF OUT AND AND NOT DET EXTERCIS OF UNIT. THE EXTERTIONS OF THE UNIT. STATES WHERE APERENCE FOR A PARTICULAR UNIT'S EXTERS OF UNIT'S ELESS AND THE EXTERTION SOLARE FOOTAGE REFERENCE FOR A PARTICULAR UNIT'S ESTENTATION'S OFTIC. THE ARE THEY SHOULD AND EXTERS SOLARE FOOTAGE REFERENCE FORTAGE ARE RANGES FOR A PARTICULAR UNIT'S ESTENTATION