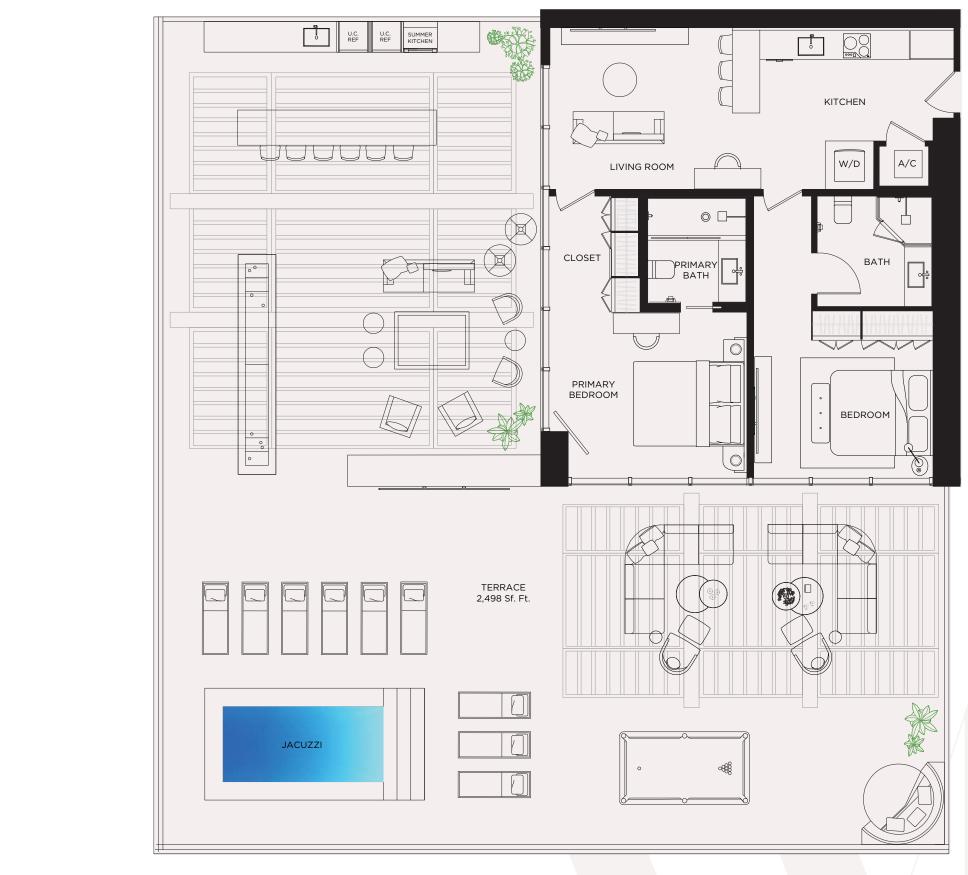

### 

PRESIDENTIAL TERRACE SUITE 09 • LEVEL 15

WEST ELEVENTH RESIDENCES MIAMI

### PRESIDENTIAL TERRACE SUITE 09

2 BED / 2 BATHS Level 15

Living Area / 1,002 SQ FT / 93.09  $M^2$ Terrace / 2,498 SQ FT / 232.07  $M^2$ Total / 3,500 SQ FT / 325.16  $M^2$ 

< 11

 $\oplus$  >

ORAL REPRESENTATIONS CANNOT BE RELIED UPON AS CORRECTLY STATING THE REPRESENTATIONS OF THE DEVELOPER. FOR CORRECT REPRESENTATIONS, MAKE REFERENCE TO THE DOCUMENTS REQUIRED BY SECTION 718.503, FLORIDA STATUTES, TO BE FURNISHED BY A DEVELOPER TO A BUYER OR LESSEE. NO FEDERAL AGENCY HAS JUDGED THE MERTIS OR VALUE, IF ANY, OF THIS PROPERTY. THIS IS NOTAN OFFER TO BUY, THE CONDOMINIUM UNITS IN STATES WHERE SUCH OFFER OR SOLICITATION CANNOT BE MADE. THESE DRAWINGS ARE CONCEPTUAL ONLY AND ARE FOR THE CONVENIENCE OF REFERENCE. THEY SHOULD NOT DE RELIED UPON AS REPRESENTATIONS, EXPRESS OR IMPLIED, OF THE FINAL DETAIL OF THE RESIDENCES. UNITS SHOWN ARE EXAMPLES OF UNIT YPES AND MAY NOT DEPICT ACTUAL UNITS. STATED SQUARE FOOTAGES ARE RANGES FOR A PARTICULAR UNITS OF ACT HE FORTAL OF THE EXERTING THE DESCRIPTION AND DEFINITION OF THE "UNIT" SET FORTH IN THE DESCRIPTION AND DEFINITION OF CONDOMINIUM (WHICH GENERALLY ONLY INCLUDES THE INTERIOR ARESPACE BETWEEN THE PERIMETER WALLS AND EXCLUDES INTERIOR ARE SAND OF CONDOMINIUM (WHICH ONLY INCLUDES THE INTERIOR ARESPACE BETWEEN THE PERIMETER WALLS AND EXCLUDES INTERIOR OF CONCEPTUAL CONTROL ONLY AND ARE NOT INCLUDES INTERIOR ARE CONCEPTUAL ONLY AND ARE NOT INCLUDES INTERIOR ARE CONCEPTUAL ONLY AND ARE NOT INCLUDES INTERIOR AND OTHER MALLS AND DECOR ILLUSTRATED OR DETAIL ARE CONCEPTUAL ONLY AND ARE NOT INCLUDES INTERIOR DEVICED AND THE EXEMPTION OF APPLIANCES, PULIPRICA, PULIPRICA,