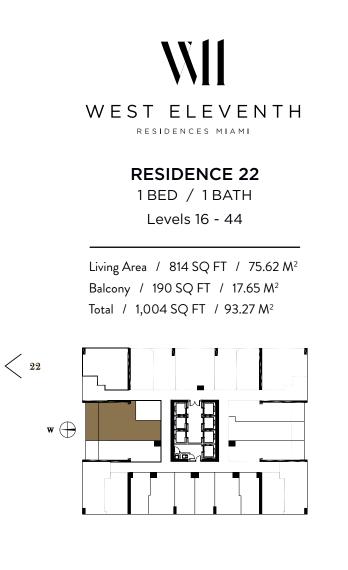

### 

RESIDENCE 22 • LEVELS 16-44

CAL REPRESENTATIONS CANNOT BE RELIED UPON AS CORRECTLY STATING THE REPRESENTATIONS OF THE DEVELOPER. FOR CORRECT REPRESENTATIONS, MAKE REFERENCE TO THE DOCUMENTS REQUIRED BY SECTION 718.503, FLORIDA STATUTES, TO BE FURNISHED BY A DEVELOPER TO A BUYER OR LESSEE. NO FEDERAL AGENCY HAS JUDGED THE MERTISO RO VALUE, IF ANY, OF THIS PROPERTY. THIS IS NOT AN OFFER TO SULCITATION OF OFFERS TO BUY, THE CONDOMINIUM UNITS IN STATES WHERE SUCH OFFER OR SOLICITATION CANNOT BE MADE. THESE DRAWINGS ARE CONCEPTUAL ONLY AND ARE FOR PARTICIDAS. OF THE EXTERIOR BOUDDARES OF

### **RESIDENCE 04**

1 BED / 1 BATH

Levels 16 - 44

Living Area / 661 SQ FT / 61.41  $M^2$ 

< 04

 $\theta >$ 