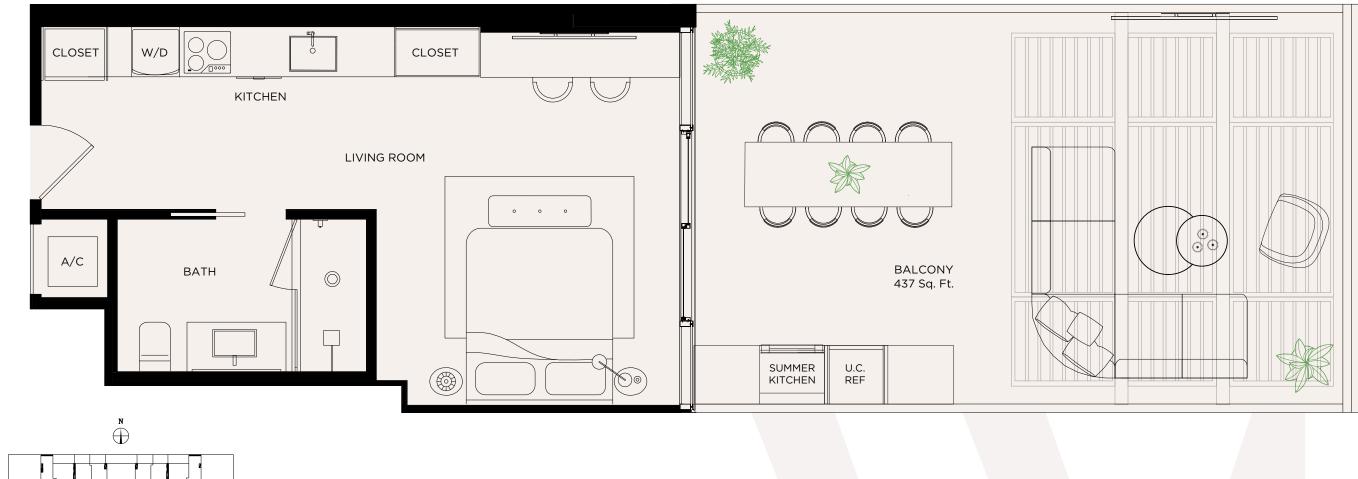

### SIGNAUTRE TERRACE SUITE 10 STUDIO

Level 15

Living Area / 339 SQ FT / 31.49  $M^2$  Terrace / 335 SQ FT / 31.12  $M^2$  Total / 674 SQ FT / 62.62  $M^2$ 

CORAL REPRESENTATIONS CANNOT BE RELIED UPON AS CORRECTLY STATING THE REPRESENTATIONS OF THE DEVELOPER. FOR CORRECT REPRESENTATIONS, MAKE REFERENCE TO THE DOCUMENTS REQUIRED BY SECTION 718.503, FLORIDA STATUTES, TO BE FURNISHED BY A DEVELOPER TO A BUYER OR LESSEE. NO FEDERAL AGENCY HAS JUDGED THE MERTS OR VALUE, IF ANY, OF THIS PROPERTY. THIS IS NOTAN OFFER TO BUY, THE CONDOMINIUM UNITS IN STATES WHERE SUCH OFFER OR SOLICITATION CANNOT BE MADE. THESE DRAWINGS ARE CONCEPTUAL ONLY AND ARE FOR THE CONVENIENCE OF REFERENCE. THEY SHOULD NOT DEPICT ACTUAL UNITS. STATES WHERE SUCH OFFER OR SOLICITATION CANNOT BE MADE. THESE DRAWINGS ARE CONCEPTUAL ONLY AND ARE FOR THE AREA THAT WOULD BE DETERMINED BY USING THE DESCRIPTION AND DEFINITION OF THE "UNIT" SET FORTH IN THE DECLARATION OF CONDOMINIUM (WHICH GENERALLY ONLY INCLUDES THE INTERIOR ARESPACE BETWEEN THE PERIMETER WALLS AND EXCLUDES INTERIOR ARE SOLICITATION SOLARE FOOTAGE REFLECTED HERE. ALL DEPICTION OF THE "UNIT" SET FORTH IN THE DECLARATION OF CONDOMINIUM (WHICH GENERALLY ONLY INCLUDES THE INTERIOR ARE SOLICIDES INTERIOR ARE SOLICIDES INTERIOR ARE SOLICIDES INTERIOR ARE SOLICIDES INTERIOR AND ADE NOT NECESSARILY INCLUDES THE INTERIOR ARE SOLICIDES INTERIOR AND ADE NOT NECESSARILY INCLUDES THE INTERIOR ARE SOLICIDED WITH THE PURCHASE OF THE UNIT. SET FORTH IN THE DECLARATION OF CONDOMINIUM (WHICH GENERALLY TARE CONCEPTUAL ONLY AND ARE NOT NECESSARILY INCLUDES INTERIOR AND OTHER MATTERS OF DETAIL ARE CONCEPTUAL ONLY AND ARE NOT NECESSARILY INCLUDES INTERIOR AND OTHER MATTERS OF DETAIL ARE CONCEPTUAL ONLY AND ARE NOT NECESSARILY INCLUDED IN THE DECLARATION IS LESS THAN THE SQUARE FOOTAGE REFLECTED HERE. ALL DEPICTIONS OF APPLIANCES, PLUMENTS, FOUTH ON ANY ADDENDATHERET WALLS AND THE DEVELOPER THAN THE PURCHASE OF THE UNIT. SET FORTH IN THE DECLARATION OF CONDAMINIUM (WHICH ARE APROXIMARE WONTHADE APROXIMARE WERE APROXIMANTE ARE APROXIMANTE WILE