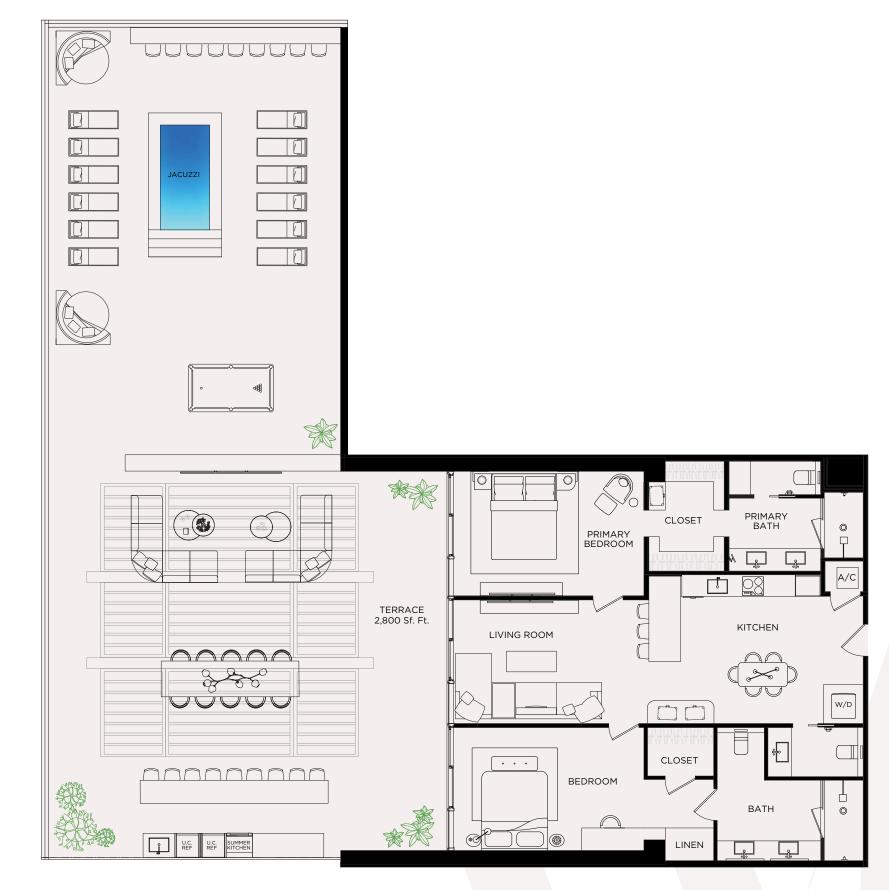

# 

PRESIDENTIAL TERRACE SUITE 16 • LEVEL 15

**VII** 

WEST ELEVENTH

PRESIDENTIAL TERRACE SUITE 16 2 BED / 2 BATHS

Level 15

Living Area / 1,002 SQ FT / 93.09 M<sup>2</sup> Terrace / 2,498 SQ FT / 232.07 M<sup>2</sup>

Total / 3,500 SQ FT / 325.16 M<sup>2</sup>

< 20

 $\oplus$ 

CORAL REPRESENTATIONS CANNOT BE RELIED UPON AS CORRECTLY STATING THE REPRESENTATIONS OF THE DEVELOPER. FOR CORRECT REPRESENTATIONS, MAKE REFERENCE TO THE DOCUMENTS REQUIRED BY SECTION 718.503, FLORIDA STATUES, TO BE FURNISHED BY A DEVELOPER TO A BUYER OR LESSEE. NO FEDERAL AGENCY HAS JUDGED THE MERTS OR VALUE, IF ANY, OF THIS PROPERTY. THIS IS NOTAN OFFER TO BUY, THE CONDOMINIUM UNITS IN STATES WHERE SUCH OFFER OR SOLICITATION CANNOT BE MADE. THESE DRAWINGS ARE CONCEPTUAL ONLY AND ADE FOR THE CONVENIENCE OF REFERENCE. THEY SHOULD NOT OFFER TO BUY, THE CONDOMINIUM UNITS IN STATES WHERE SUCH OFFER OR SOLICITATION CANNOT BE MADE. THESE DRAWINGS ARE CONCEPTUAL ONLY AND ADE FOR THE AREA THAT WOULD BE DETERMINED BY USING THE DESCRIPTION AND DEPICT ACTUAL UNITS. STATED SQUARE FOOTAGE REFLECTED HERE. ALL DEPICTION OF CONDOMINIUM (WHICH GENERALLY ONLY INCLUDES THE INTERIOR AREASPACE BETWENT THE PERIMETER WALLS AND EXCLUDES INTERIOR AREASPACE BETWENT THE PURCHASE OF THE UNIT. SET OFTH IN THE DECLARATION OF CONDOMINIUM (WHICH GENERALLY TARE CONCEPTUAL ONLY AND ARE NOTINECESSA AND PROVINCE ARE REPRESENTATIONS OF APPLIANCES, PLUMBING FIXTURES, EQUIPMENT, COUNTERS, SOFFITS, FLOOR COVERINGS AND OTHER MATTERS OF DETAIL ARE CONCEPTUAL ONLY AND ARE NOT NECESSARILY INCLUDES INTERIOR AND THE DEVELOPER THAN THE PURCHASE OF THE UNIT. SET OFTH IN THE DECLARATION OF CONDOMINIUM (WHICH ARTERS OF DETAIL ARE CONCEPTUAL ONLY AND ARE NOTINECESSATIVES AND THE DEVELOPER THAN THE SUDARE PORTAGE REFLECTED HERE. ALL DEPICTIONS OF APPLIANCES, PLUNT CONSULTY ONLY INCLUDES THE INTERIOR AND AND AND AND PROVENDES AND DETAIL ARE CONCEP