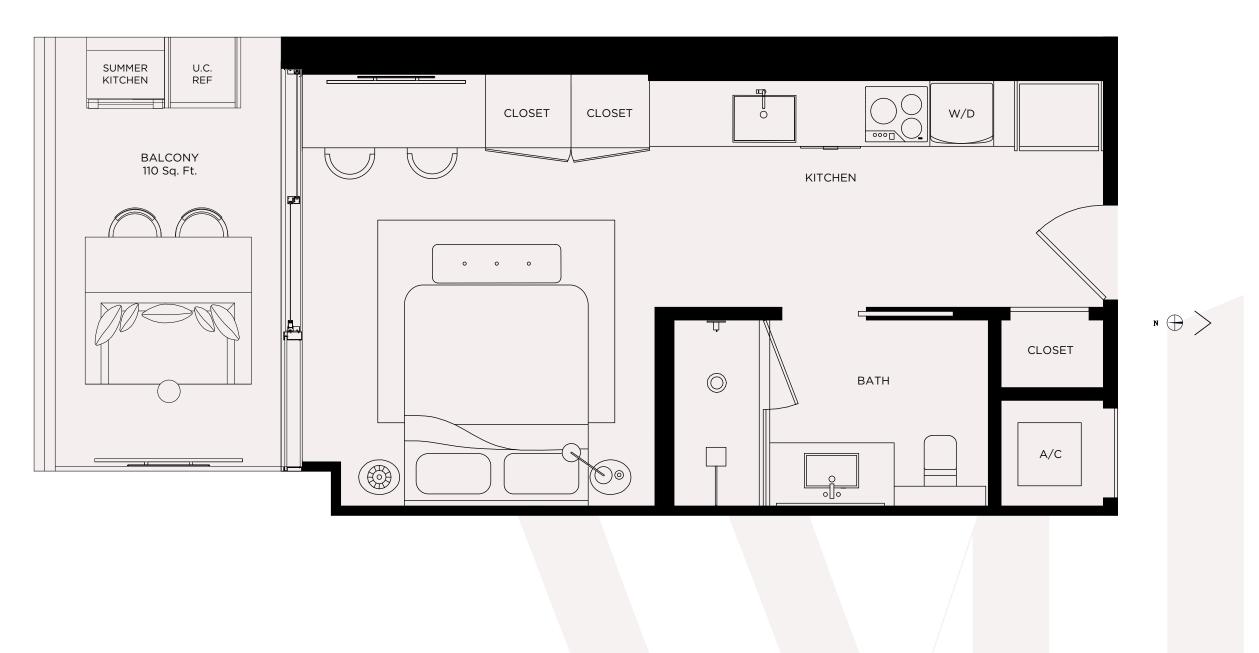

### TERRACE SUITE 06 • LEVEL 15

CPAL REPRESENTATIONS CANNOT BE RELIED UPON AS CORRECTLY STATING THE REPRESENTATIONS OF THE DEVELOPER. FOR CORRECT REPRESENTATIONS, MAKE REFERENCE TO THE DOCUMENTS REQUIRED BY SECTION 718.503, FLORIDA STATUTES, TO BE FURNISHED BY A DEVELOPER TO A BUYER OR LESSEE. NO FEDERAL AGENCY HAS JUDGED THE MERTS OR VALUE, IF ANY, OF THIS PROPERTY. THIS IS NOT AN OFFERT OS BULCITATION OF OFFERS TO BUY, THE CONDOMINIUM UNITS IN STATES WHERE SUCH OFFER OR SOLICITATION CANNOT BE MADE. THESE DRAWINGS ARE CONCEPTUAL ONLY DET EXCENSION OF OFFERS TO BUY, THE CONDOMINIUM UNITS IN STATES WHERE SUCH OFFER OR SOLICITATION CANNOT BE MADE. THESE DRAWINGS ARE CONCEPTUAL ONLY DET EXCENSION OF OFFERS TO BUY, THE CONDOMINIUM UNITS IN STATES WHERE SUCH OFFER OR SOLICITATION CANNOT BE MADE. THESE DRAWINGS ARE CONCEPTUAL ONLY ARE CONCEPTUAL ONLY SHOW DARE FORTAGE OF UNIT TYPES AND MAY NOT DEPICTACTUAL UNITS. STATED SUJARE FOOTAGE RANGE SOR A PARTICINS, WAILS AND IN FACT ARE LARGER THAN THE AREA THAT WOULD BE DETERMINED BY USING THE DESCRIPTION AND DEFINITION OF THE "UNIT. STATED SUJARE FOOTAGE REFLECTED HERE. ALL DEPICTIONS OF APPLIANCES, PUUBING FIXTURES, EQUIPMENT, COUNTERS, SOFFITS, FLOR MAILS AND DESCRIPTION AND DESCRIPTION AND DEFINITION OF THE "UNIT. STATED DEVELOPER THE PRIMETER WALLS AND DESCRIPTION AND DEFINITION OF APPLIANCES, PUUBING FIXTURES, EQUIPMENT, COUNTERS, SOFFITS, FLOR DENTITION SAND OTHE MATTERS OF DETAIL ARE CONCEPTUAL ONLY AND ARE NOT NECESSARILY INICLIDED IN RECOVENTING THE DESCRIPTION AND RE NOT NECESSARILY INICLIDED IN THE DESCRIPTION AND PROVENCES. UNIT STRUCTURAL COMPONENTS). THE REA OF THE UNIT. STATED DE REFLECTED HERE. ALL DEPICTIONS OF APPLIANCES, PUUBING FIXTURES, EQUIPMENT, COUNTERS, SOFFITS, FLOR MARTERS OF DETAIL ARE CONCEPTUAL ONLY AND ARE NOT NECESSARILY INICLIDED IN RECOVENTING AND DETAIL ARE CONCEPTUAL ONLY AND ARE PORTAGE REFLECTED HERE. ALL DEPICTIONS OF APPLIANCES, PUUBING FIXTURES, EQUIPMENT, COUNTERS, SOFFITS, FLOR MARTERS OF DETAIL ARE CONCEPTUAL ONLY AND ARE NOT NECESSARILY INCLUDES THE INTEROR