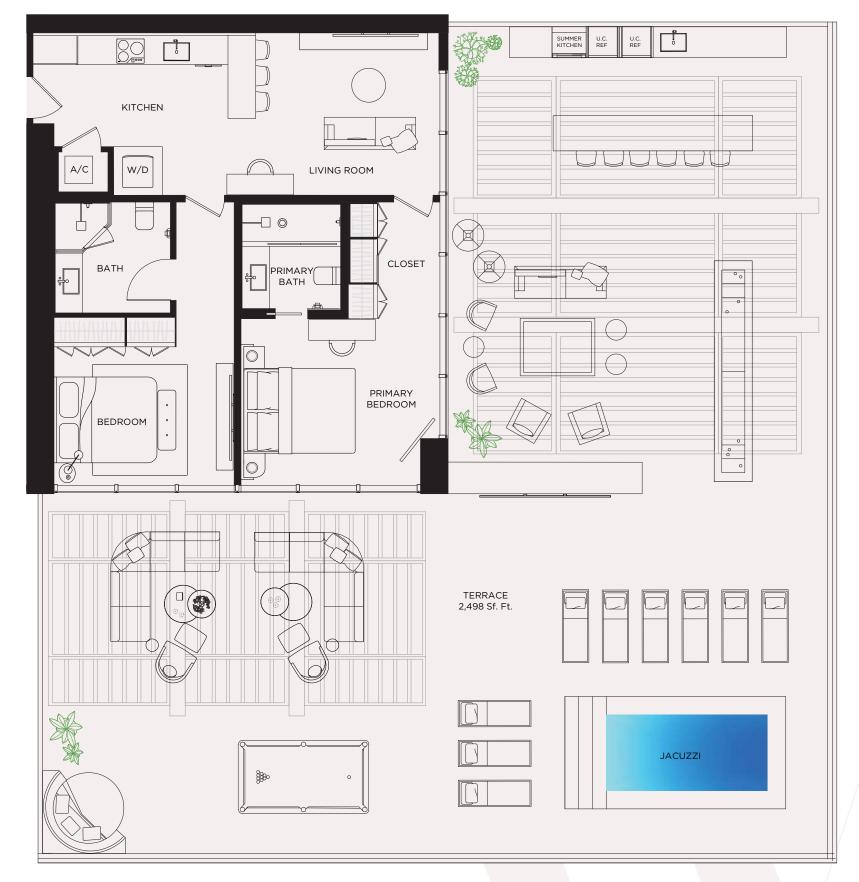

### 

PRESIDENTIAL TERRACE SUITE 09 • LEVEL 15

WEST ELEVENTH RESIDENCES MIAMI

### PRESIDENTIAL TERRACE SUITE 09

2 BED / 2 BATHS Level 15

Living Area / 1,002 SQ FT / 93.09  $M^2$ Terrace / 2,498 SQ FT / 232.07  $M^2$ Total / 3,500 SQ FT / 325.16  $M^2$ 

< 11

 $\oplus$  >

ORAL REPRESENTATIONS CANNOT BE RELIED UPON AS CORRECTLY STATING THE REPRESENTATIONS OF THE DEVELOPER. FOR CORRECT REPRESENTATIONS, MAKE REFERENCE TO THE DOCUMENTS REQUIRED BY SECTION 718.503, FLORIDA STATUTES, TO BE FURNISHED BY A DEVELOPER TO A BUYER OR LESSEE. NO FEDERAL AGENCY HAS JUDGED THE MERTIS OR VALUE, IF ANY, OF THIS PROPERTY. THIS IS NOTAN OFFER TO BUY, THE CONDOMINIUM UNITS IN STATES WHERE SUCH OFFER OR SOLICITATION CANNOT BE MADE. THESE DRAWINGS ARE CONCEPTUAL ONLY AND ARE FOR THE CONVENIENCE OF REFERENCE. THEY SHOULD NOT DE RELIED UPON AS REPRESENTATIONS, EXPRESS OR IMPLIED, OF THE FINAL DETAIL OF THE RESIDENCES. UNITS SHOWN ARE EXAMPLES OF UNIT YPES AND MAY NOT DEPICT ACTUAL UNITS. STATED SQUARE FOOTAGES ARE RANGES FOR A PARTICULAR UNITS OF ACT HE FORTAL OF THE EXERTING THE DESCRIPTION AND DEFINITION OF THE "UNIT" SET FORTH IN THE DESCRIPTION AND DEFINITION OF CONDOMINIUM (WHICH GENERALLY ONLY INCLUDES THE INTERIOR ARESPACE BETWEEN THE PERIMETER WALLS AND EXCLUDES INTERIOR ARE SAND OF CONDOMINIUM (WHICH ONLY INCLUDES THE INTERIOR ARESPACE BETWEEN THE PERIMETER WALLS AND EXCLUDES INTERIOR OF CONCEPTUAL CONTROL ONLY AND ARE NOT INCLUDES INTERIOR ARE CONCEPTUAL ONLY AND ARE NOT INCLUDES INTERIOR ARE CONCEPTUAL ONLY AND ARE NOT INCLUDES INTERIOR AND OTHER MALLS AND DECOR ILLUSTRATED OR DETAIL ARE CONCEPTUAL ONLY AND ARE NOT INCLUDES INTERIOR DEVICED AND THE EXEMPTION OF APPLIANCES, PULIPRICA, PULIPRICA,