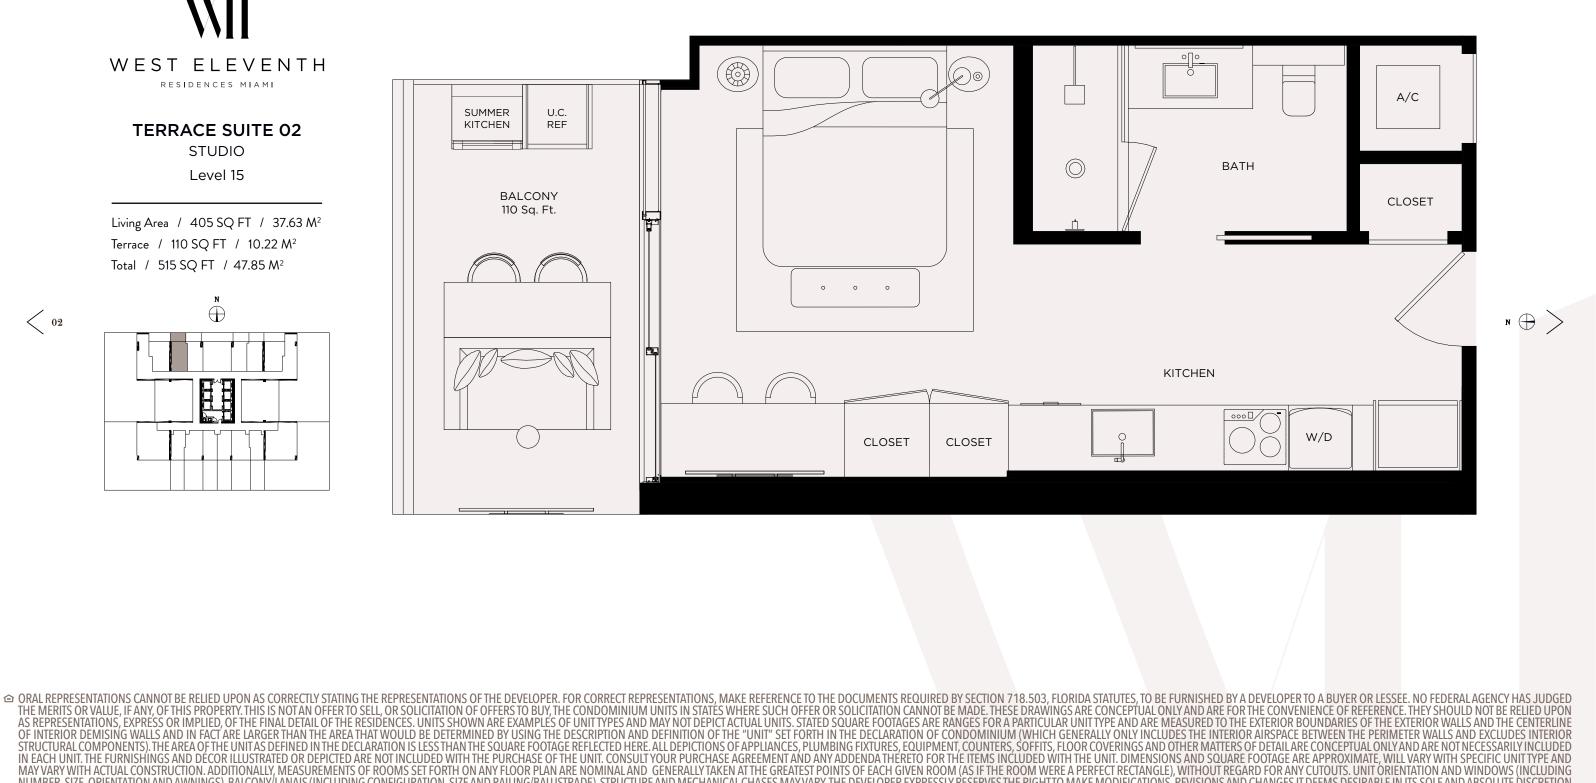

### TERRACE SUITE 02 • LEVEL 15

MAY VARY WITH ACTUAL CONSTRUCTION. ADDITIONALLY, MEASUREMENTS OF ROOMS SET FORTH ON ANY FLOOR PLAN ARE NOMINAL AND GENERALLY TAKEN AT THE GREATEST POINTS OF EACH GIVEN ROOM (AS IF THE ROOM WERE A PERFECT RECTANGLE), WITHOUT REGARD FOR ANY CUTOUTS. UNIT ORIENTATION AND WINDOWS (INCLUDING NUMBER, SIZE, ORIENTATION AND AWNINGS), BALCONY/LANAIS (INCLUDING CONFIGURATION, SIZE AND RAILING/BALUSTRADE), STRUCTURE AND MECHANICAL CHASES MAY VARY. THE DEVELOPER EXPRESSLY RESERVES THE RIGHTTO MAKE MODIFICATIONS, REVISIONS AND CHANGES IT DEEMS DESIRABLE IN ITS SOLE AND ABSOLUTE DISCRETION AND WITHOUT NOTICE. ALL DRAWINGS ARE CONCEPTUAL RENDERINGS AND THE DEVELOPER EXPRESSLY RESERVES THE RIGHT TO MAKE MODIFICATIONS. ACTUAL VIEWS SHOWN CANNOT BE RELIED UPON AS THE ACTUAL VIEW FROM ANY PARTICULAR UNIT WITHIN THE CONDOMINIUM. IMPROVEMENTS, LANDSCAPING AND AMENITIES DEPICTED MAY NOT EXIST. PRICES, PLANS, ARCHITECTURAL INTERPRETATIONS AND SPECIFICATIONS ARE SUBJECT TO CHANGE WITHOUT NOTICE. THE INFORMATION PRESENTED WITHIN THIS DOCUMENT IS CONCEPTUAL. THE IMAGES AND FEATURES CONTAINED HEREIN ARE NOT TO BE RELIED UPON OR USED AS A REFERENCE FOR SPECIFICATIONS. THE FOREGOING MATTERS ARE FURTHER ADDRESSED IN THE PURCHASE AGREEMENT AND ANY ADDENDA THERETO AND THE CONDOMINIUM DOCUMENTS.

< 02