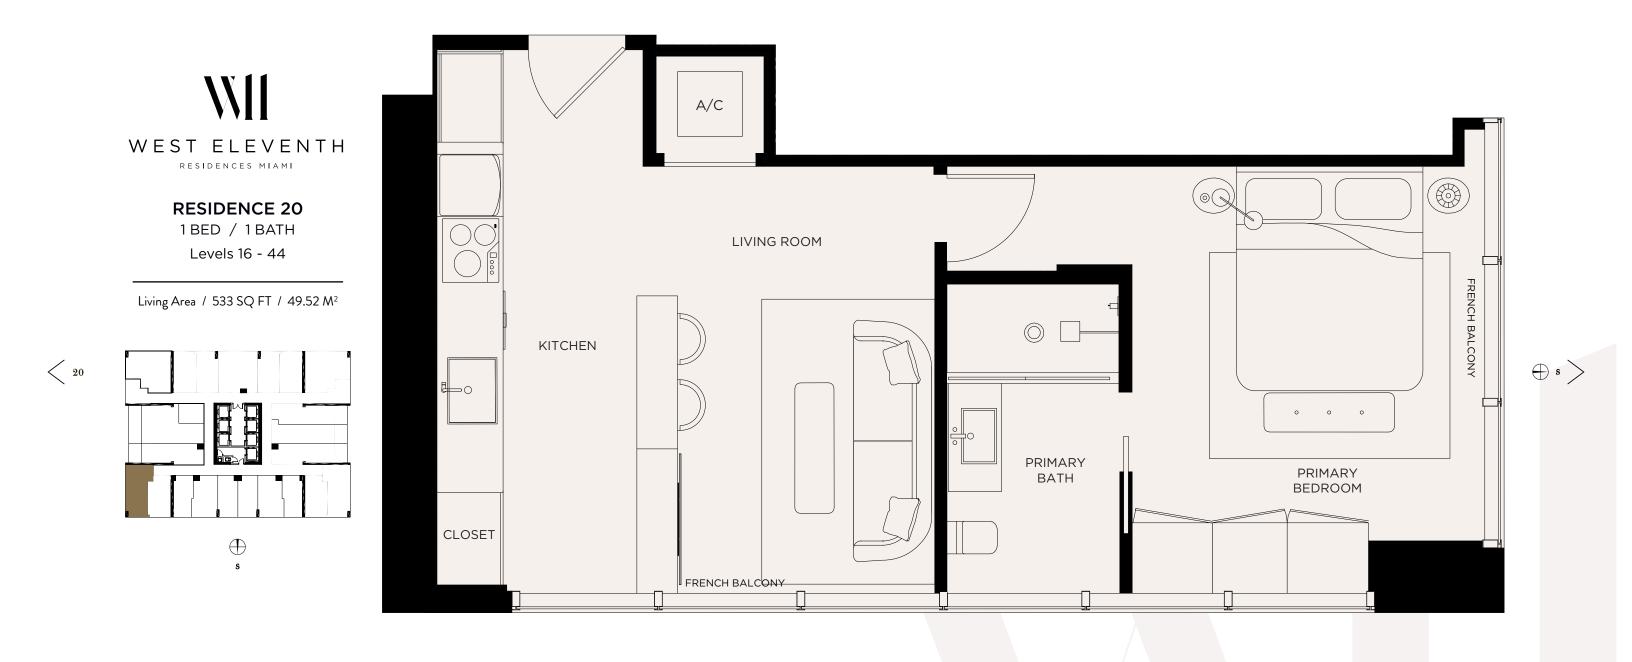

RESIDENCE 20 • LEVELS 16-44

WEST ELEVENTH RESIDENCES MIAMI

AS CORRECTIVE STATING THE REPRESENTATIONS OF THE DEVELOPER. FOR CORRECT REPRESENTATIONS, MAKE REFERENCE TO THE DOCUMENTS REQUIRED BY SECTION 718.503, FLORIDA STATUTES, TO BE FURNISHED BY A DEVELOPER TO A BUYER OR LESSEE. NO FEDERAL AGENCY HAS JUDGED THE MERITS OR VALUE, IF ANY, OF THIS PROPERTY. THIS IS NOTAN OFFER TO SELL, OR SOLICITATION OF THE EVELOPER. FOR YARTICULAR UNIT TYPE AND ARE MEASURED TO THE EVERDINE OF THE FINAL DETAIL OF THE EXTERIOR WALLS AND MAY NOT DEPICT ACTUAL UNITS. THE AREA OF THE UNIT AS EXPENDED TO THE FINAL DETAIL OF THE FINAL DETAIL OF THE PERIMETER WALLS AND EXCLUDES INTERIOR OF INTERIOR DEMISING WALLS AND IN FACT ARE LARGER THAN THE AREA THAT WOULD BE DETERMINED BY USING THE DESCRIPTION AND DEFINITION OF THE "UNIT." SET FORTH IN THE DECLARATION OF CONDOMINIUM (WHICH GENERALLY ONLY INCLUDES THE INTERIOR DEMISING WALLS AND IN FACT ARE LARGER THAN THE AREA OF THE UNIT. SOLICITATION AND DEFINITION OF THE "UNIT." SET FORTH IN THE DECLARATION OF CONDOMINIUM (WHICH GENERALLY ONLY INCLUDES THE INTERIOR DETAIL ARE AND THE PERIMETER WALLS AND EXCLUDES INTERIOR DETAIL ARE ADDRESSED TO THE UNIT. SOLICITATION OF THE RESOLUTE THE SOLICITATION OF THE RESOLUTION OF THE PERIMETER WALLS AND EXPERIENCE THE SOLICITATION OF THE RESOLUTION OF THE TREATMENT OF THE DEVELOPER. SPECIAL AND THE DEVELOPER SECRET. THE THIN THE DESCRIPTION OF THE THE WALLS AND EXPERIENCE OF THE UNIT. SOLICITATION OF THE TREATMENT OF THE DEVELOPER SECRET. THE TOWN ON THE PERIMETER WALLS AND EXPERIENCE OF THE UNIT. SOLICITATION OF THE TEXT OF THE DEVELOPER SECRET. THE THIN THE OWN OF THE TEXT OF TH