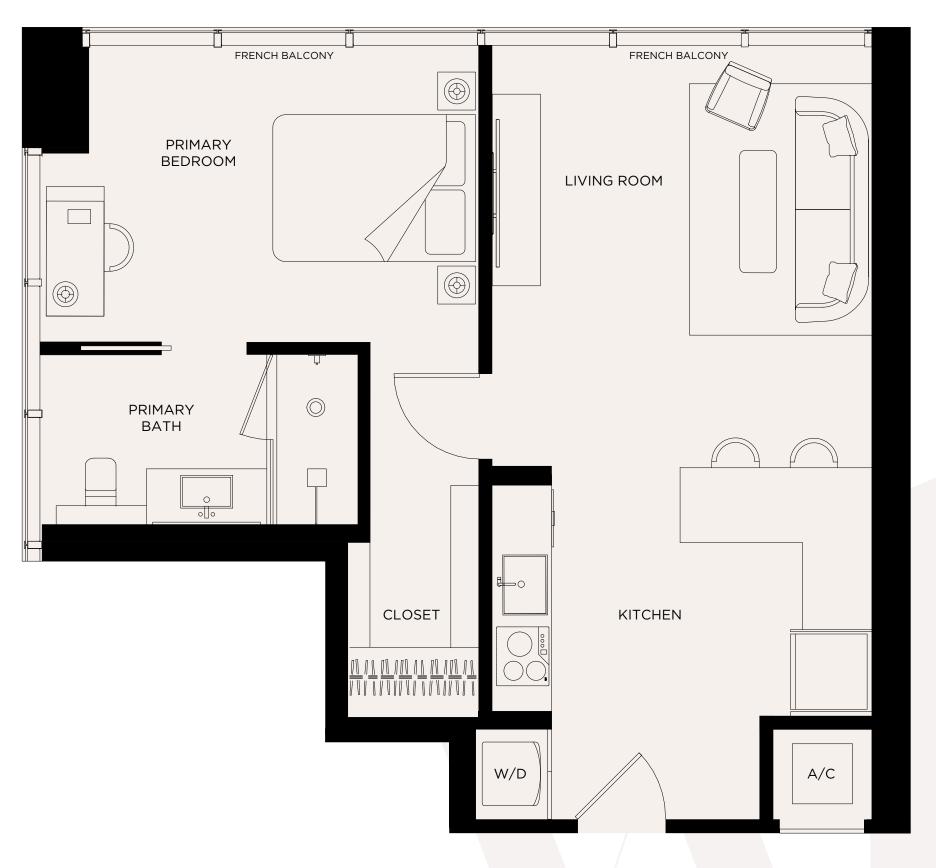

RESIDENCE 01 • LEVELS 16-44

1 BED / 1 BATH Levels 16 - 44

Living Area / 690 SQ FT / 64.10 M<sup>2</sup>

<sup>○</sup> ORAL REPRESENTATIONS CANNOT BE RELIED UPON AS CORRECTLY STATING THE REPRESENTATIONS OF THE DOCUMENTS REQUIRED BY SECTION 718.503, FLORIDA STATUTES, TO BE FURNISHED BY A DEVELOPER TO A BUYER OR LESSEE. NO FEDERAL AGENCY HAS JUDGED THE MERITS OR VALUE, IF ANY, OF THIS PROPERTY. THIS IS NOT AN OFFER TO SELL, OR SOLICITATION OF OFFERS TO BUY, THE CONDOMINIUM UNITS IN STATES WHERE SUCH OFFER OR SOLICITATION CANNOT BE MADDE. THESE DRAWINGS ARE CONCEPTUAL ONLY AND ARE FOR THE CONVENIENCE. THIS SHOWN ARE EXAMPLES OF UNIT STATES WHERE SUCH OFFER OR SOLICITATION AND DEFINION ONLY AND ARE FOR THE STATE SHOWN ARE EXAMPLES OF UNIT SERVICE. THIS SHOULD NOT BE RELIED UPON AS REPRESSED ARE PRANGES FOR A PARTICULAR UNIT SET FORTH IN THE DESCRIPTION AND DEFINITION OF THE "UNIT SET FORTH IN THE DESCRIPTION AND DEFINITION OF THE "UNIT SET FORTH IN THE DESCRIPTION AND DEFINITION OF THE "UNIT SET FORTH IN THE DESCRIPTION AND DEFINITION OF THE "UNIT SET FORTH IN THE DESCRIPTION AND DEFINITION OF THE "UNIT SET FORTH IN THE DESCRIPTION AND DEFINITION OF THE "UNIT SET FORTH IN THE DESCRIPTION AND DEFINITION OF THE "UNIT SET FORTH IN THE DESCRIPTION AND DEFINITION OF THE "UNIT SET FORTH IN THE DESCRIPTION AND DEFINITION OF THE "UNIT SET FORTH IN THE DESCRIPTION AND DEFINITION OF THE "UNIT SET FORTH IN THE DESCRIPTION AND DEFINITION OF THE "UNIT SET FORTH IN THE DESCRIPTION AND ATTER SET FORTH IN THE SET FORTH ON ANY FLOOR PLAN ARE NOT INCLUDED WITH THE PURCHASE OF THE UNIT. CONSULTY ONLY PURCHASE AGREEMENT AND ANY ADDENDATE HERE SET FOR THE OWN AND ANY ADDENDATE HERE SET FOR THE OWN AND ANY FLOOR PLAN ARE NOT INCLUDED WITH THE PURCHASE AGREEMENT AND ANY FLOOR PLAN ARE NOT INCLUDED WITH THE PURCHASE AGREEMENT AND ANY FLOOR PLAN ARE NOT INCLUDED WITH THE PURCHASE AGREEMENT AND ANY FLOOR PLAN ARE NOT INCLUDED WITH THE PURCHASE AGREEMENT AND ANY FLOOR PLAN ARE SUBJECTED ON ANY FLOOR PLAN ARE SUBJECTED ON THE PURCHASE AGREEMENT AND ANY FLOOR PLAN ARE SUBJECTED ON THE PURCHASE AGREEMENT AND ANY FLOOR PLAN ARE SUBJECTED ON THE PURCHASE AGREE