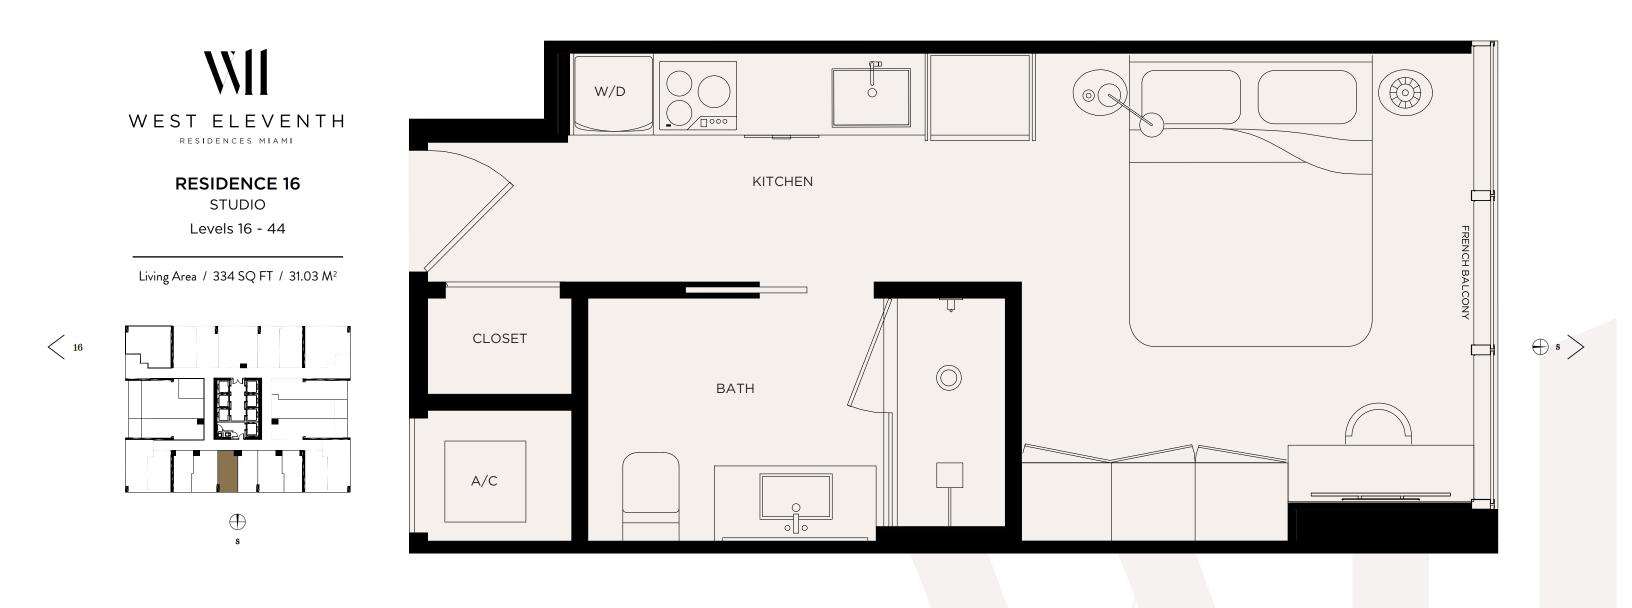

RESIDENCE 16 • LEVELS 16-44

WEST ELEVENTH RESIDENCES MIAMI

<sup>⇔</sup> ORAL REPRESENTATIONS CANNOT BE RELIED UPON AS CORRECTLY STATING THE REPRESENTATIONS OF THE DEVELOPER. FOR CORRECT REPRESENTATIONS, MAKE REFERENCE TO THE DOCUMENTS REQUIRED BY SECTION 718.503, FLORIDA STATUCES, TO BE FURNISHED BY A DEVELOPER TO A BUYER OR SOLICITATION OF FOFFERS TO SULV, THE CONDOMINIUM UNITS IN STATES WHERE SUCH OFFER OR SOLICITATION OF THE ETINE PROPERTY. THIS IS NOTAN OFFER TO SELL, OR SOLICITATION OF FOFFERS TO BUY, THE CONDOMINIUM UNITS IN STATES SULVE AND ARE FORD A PARTICULAR TUNIT TYPE AND ARE MEASURED TO THE EXTERIOR BOUNDARIES OF THE EXTERIOR SOLVEN THE CONDOMINIUM (WHICH GENERALLY ONLY INCLUDED THE INTERIOR ARE MEASURED TO THE HINTEND TO THE FINAL DETAIL OF THE FENDENCES, UNITS SHOWN ARE EXAMPLES OF NAME TO THE CONDOMINIUM (WHICH GENERALLY ONLY INCLUDED STREED TO THE FINAL OF THE FORTH AND THE PERIMETER WALLS AND EXCELUDES INTERIOR OF INTERIOR DEMISING WALLS AND IN FACT ARE LARGER THAN THE AREA THAT WOULD BE DETERMINED BY USING THE DESCRIPTION AND DEFINITION OF THE "UNIT" SET FORTH IN THE DECLARATION OF CONDOMINIUM (WHICH GENERALLY ONLY INCLUDEDS THE INTERIOR DEMISING WALLS AND IN FACT ARE LARGER THAN THE AREA THAT WOULD BE DETERMINED BY USING THE DESCRIPTION AND DEFINITION OF THE "UNIT. SET FORTH IN THE DECLARATION OF CONDOMINIUM (WHICH GENERALLY ONLY INCLUDES THE INTERIOR DETAIL AND THE PERIMETER WALLS AND EXCLUDES INTERIOR OF THE UNIT. CONDOMINIUM (WHICH GENERALLY ONLY INCLUDED STREED TO THE THE CONDOMINIUM (WHICH GENERALLY ONLY INTERIOR DETAIL AND THE PERIMETER WALLS AND EXCLUDES INTERIOR OF THE EXTERIOR DOUNDARY FERDING TO THE TEXTED TO THE THE CONDOMINIUM (WHICH GENERALLY ONLY INTERIOR DATE THE PRINCE OF THE UNIT. CONDOMINIUM (WHICH GENERALLY ONLY INTERIOR DATE THE PERIMETER WALLS AND EXPERIED UNIT AND EXPERIED TO THE THE WALLS AND EXPERIED TO THE THE WALLS AND EXPERIED TO THE THE WALLS AND EXPERIED TO THE DESCRIPTION ONLY INTERIOR TO THE TEXT