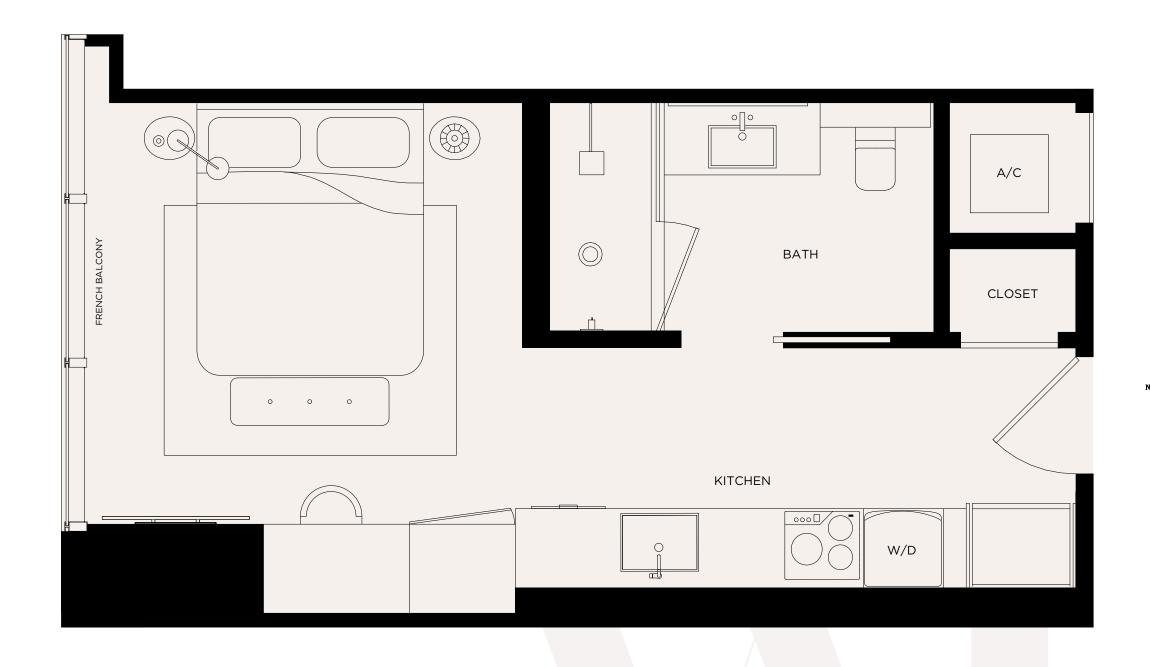

RESIDENCE 06 • LEVELS 16-44

STUDIO

Levels 16 - 44

Living Area / 405 SQ FT / 37.63 M<sup>2</sup>

ACTION OF ALTERPRESENTATIONS CANNOT BE RELIED UPON AS CORRECTLY STATING THE REPRESENTATIONS OF THE DEVELOPER. FOR CORRECT REPRESENTATIONS, MAKE REFERENCE TO THE DOCUMENTS REQUIRED BY SECTION 718.503, FLORIDA STATUTES, TO BE FURNISHED BY A DEVELOPER TO A BUYER OR LESSEE. NO FEDERAL AGENCY HAS JUDGED THE MERITS OR VALUE, IF ANY, OF THIS PROPERTY. THIS IS NOT AN OFFER TO SELL, OR SOLICITATION OF OFFERS TO BUY, THE CONDOMINIUM UNITS IN STATES WHERE SUCH OFFER OR SOLICITATION. CANNOT BE MADE. THESE DRAWINGS ARE CONCEPTUAL ONLY AND ARE FOR THE CONVENIENCE OF REFERENCE. THEY SHOULD NOT BE RELIED UPON AS REPRESED THE FINAL DETAIL, OF THE FINAL DETAIL OF THE FINAL DETAIL OF THE EXTERIOR BOUNDARIES OF THE EXTERIOR OF UNIT TYPES AND MAY NOT DEPICT ACTUAL UNITS. IN STATES WHERE SUCH OFFER OR SOLICITATION. CANNOT BE MADE. THESE DRAWINGS ARE CONCEPTUAL ONLY AND ARE FOR THE CONVENIENCE OF REFERENCE. THEY SHOULD NOT BE RELIED UPON AS REPRESED TO A PARTIFICULAR UNIT TYPE AND ARE MEASURED TO THE EXTERIOR OF UNITS. STATED SOLICITATION OF CONDOMINIUM (WHICH GENERALLY ONLY INCLUDEDS THE INTERIOR BOUNDAIRS OF THE EXTERNOR BOUNDAIRS OF THE EXTERNOR ONLY INCLUDED BY THE EXTERNOR ONLY INCLUDED BY THE PERINDROR OF THE EXTERNOR ONLY INCLUDED STATE THE PERINDROR ONLY INCLUDED STATE THE PINAL DETAIL OF THE EXTERNOR ONLY INCLUDED STATE THE PINAL DETAIL ONLY INCLUDED STATE THE PINAL DETAIL ONLY INCLUDED STATE THE PINAL DETAIL ONLY INCLUDED STATE THE EXTERNOR ONLY INCLUDED STATE THE EXTERNOR ONLY INCLUDING ONLY INCLUDING STATE THE EXTERNOR ONLY INCLUDING ON