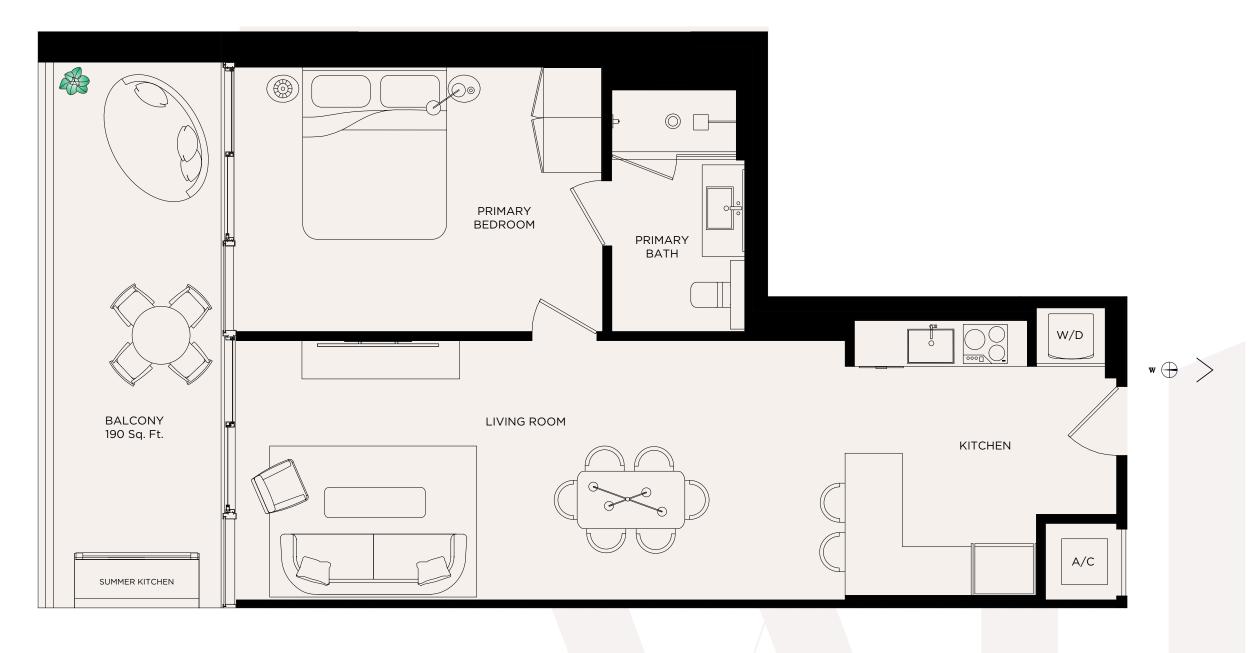

RESIDENCE 22 • LEVELS 16-44

WEST ELEVENTH RESIDENCES MIAMI

1 BED / 1 BATH Levels 16 - 44

Living Area /  $814 SQ FT / 75.62 M^2$ Balcony /  $190 SQ FT / 17.65 M^2$ Total /  $1,004 SQ FT / 93.27 M^2$ 

AS CORRECTLY STATING THE REPRESENTATIONS OF THE DEVELOPER. FOR CORRECT REPRESENTATIONS, MAKE REFERENCE TO THE DOCUMENTS REQUIRED BY SECTION 718.503, FLORIDA STATUTES, TO BE FURNISHED BY A DEVELOPER TO A BUYER OR DEVELOPER TO A BUYER OR FOR LESSEE. NO FEDERAL AGENCY HAS JUDGED THE MERITS OR VALUE, IF ANY, OF THIS PROPERTY, THIS IS NOT AN OFFER TO SELL, OR SOLICITATION OR OF OFFERS TO BUY, THE CONDOMINIUM UNITS IN STATES WHERE SUCH OFFER OR SOLICITATION CANNOT BE MADE. THESE DAY AND EXPENSE OR IMPLIED, OF THE FINAL DETAIL OF THE RESIDENCES. UNITS SHOWN ARE EXEMPLES OF UNIT TYPES AND MAY NOT DEPICE TACTUAL UNITS. STATES WHERE SUCH OFFER OF APRITICULAR UNIT TYPE AND DAR MEASURED TO THE EXTERIOR BOUNDARIES OF THE INTERIOR DOTHE SECTION OF A PARTICULAR UNITS. STATE OF THE INTERIOR OF APRITICULAR UNITS AND IN FACT ARE LARGER THAN THE AREA THAT WOULD BE DETERMINED BY USING THE DESCRIPTION AND DEFINITION OF THE "UNIT" SET FORTH IN THE DECLARATION OF CONDOMINIUM (WHICH GENERALLY ONLY INCLUDES THE INTERIOR AIRSPACE BETWEEN THE PERIMETER WALLS AND EXCELUDES INTERIOR STRUCTURAL COMPONENTS). THE AREA OF THE UNIT AS DEFINED IN THE DECLARATION IS LESS THAN THE SOUARE FOOTAGE REFLECTED HERE. ALL DEPICTIONS OF APPLIANCES, PLUMBING FIXTURES, EQUIPMENT, COUNTERS, SOFFITS, FLOOR COVERINGS AND OTHER MATTERS OF DETAIL ARE CONCEPTUAL ONLY AND ARE NOT NECESSARILY INCLUDED WITH THE ITEMS INCLUDED WITH THE ITEMS INCLUDED WITH THE PURCHASE OF THE UNIT. CONSULT YOUR PURCHASE AGREEMENTS OF ROUND ANY ADDENDATE HE UNIT. CONSULT YOUR PURCHASE AGREEMENTS OF ROUND ANY FLOOR PLAN ARE NOTING AND ANY ADDENDATE HE UNIT. DIVIDING CONFIGURATION, SIZE AND ANY FLOOR PLAN ARE NOTING AND ANY ADDENDATE HE FROM WERE A PERFECT RECTAINED BY A THE UNIT. DIVIDING CONFIGURATION, SIZE AND ANY FLOOR PLAN ARE NOTING ARE AGREEMENT AND ANY FLOOR PLAN