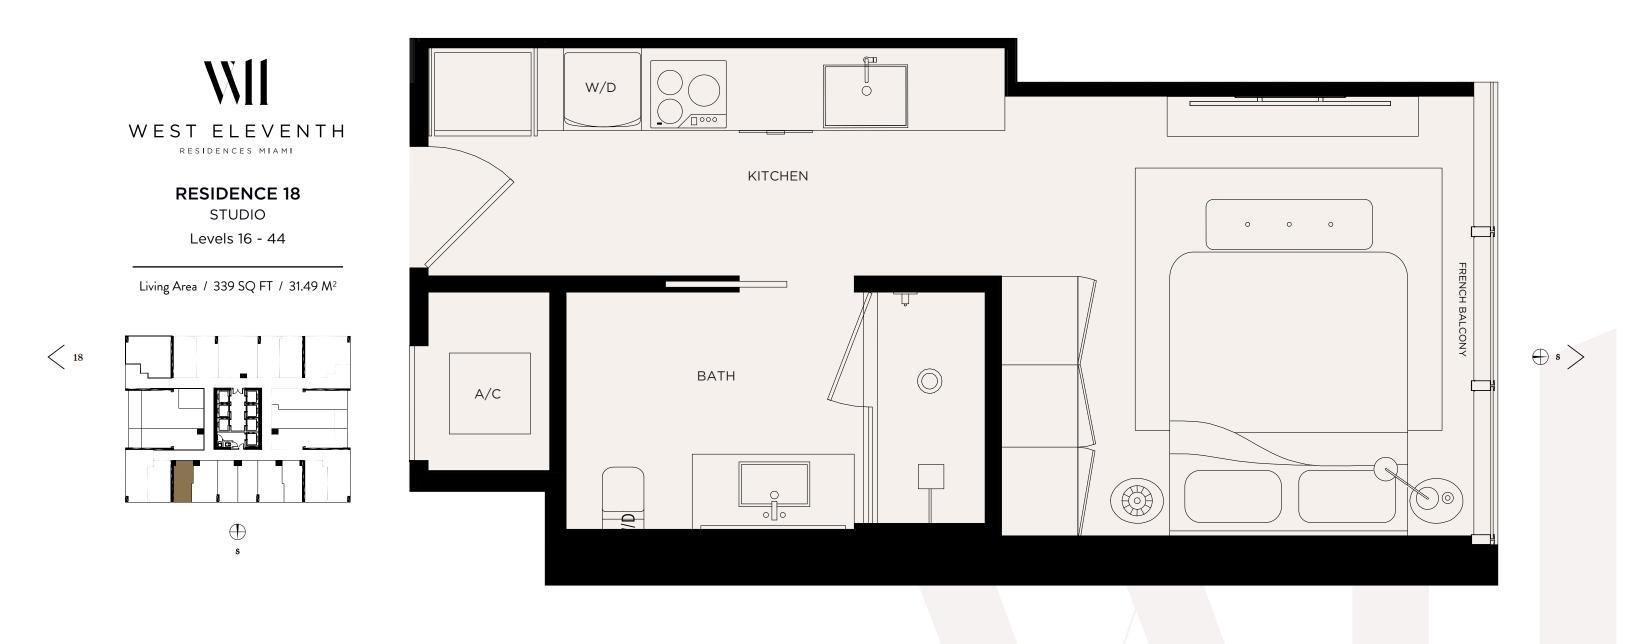

RESIDENCE 18 • LEVELS 16-44

AS CORRECTLY STATING THE REPRESENTATIONS OF THE DEVELOPER. FOR CORRECT REPRESENTATIONS, MAKE REFERENCE TO THE DOCUMENTS REQUIRED BY SECTION 718.503, FLORIDA STATUTES, TO BE FURNISHED BY A DEVELOPER TO A BUYER OR LESSEE. NO FEDERAL AGENCY HAS JUDGED THE MERITS OR VALIUE, IF ANY, OF THIS PROPERTY. THIS IS NOTAN OFFER TO SELL, OR SOLICITATION OF OFFER STO BUY, THE CONDOMINIUM UNITS IN STATES WHERE SUCH OFFER OR SOLICITATION AS REPRESENTATIONS, EXPRESS OR IMPLIED, OF THE FINAL DETAIL OF THE RESIDENCES. UNITS SHOWN ARE EXAMPLES OF UNIT TYPES AND AMY NOT DEPICT ACTUAL UNITS. STATED SOUARE FOOTAGES ARE RANGES FOR A PARTICULAR UNIT TYPE AND ARE MEASURED TO THE EXTERIOR BOUNDARIES OF THE EXTERIOR BOUNDARIES OF THE EXTERIOR DOWN AND THE CENTER OF THE FUND OF THE EXTERIOR SHOWN AS REFERENCE TO THE ONLY THE CONDOMINIUM (WHICH GENERALLY ONLY INCLUDED SHE MAY NOT DEPICT ACTUAL UNITS. SHOWN AS REFERENCE TO THE UNIT AS DEFINED TO THE CONDOMINIUM OF THE FUND OF THE EXTERIOR SHOWN AS REFERENCE TO THE UNIT. SET FORTH IN THE DECLARATION OF THE TWINTS SHOWN ARE EXAMPLES OF UNITS SHOWN AND THE PERIOD TO THE EXTERIOR DOWN AND THE PERIOD TO THE CONDOMINIUM (WHICH GENERALLY ONLY INCLUDED SHE "WHICH AND THE PERIOD TO THE CONDOMINIUM (WHICH GENERALLY ONLY INCLUDED SHE "WHICH AND THE PERIOD TO THE CONDOMINIUM (WHICH GENERALLY ONLY INCLUDED SHE "WHICH AND THE PERIOD TO THE CONDOMINIUM (WHICH GENERALLY ONLY INCLUDED SHE "WHICH AND THE PERIOD TO THE THE CONDOMINIUM (WHICH GENERALLY ONLY INCLUDED SHE MAY NOT HE PERIOD TO THE CONDOMINIUM (WHICH GENERALLY ONLY INCLUDED SHE MAY SHE "WHICH AND THE DECLARATION IS FORTH TO THE CONDOMINIUM (WHICH GENERALLY ONLY INCLUDED SHE PERIOD TO THE EXTERSION OF THE DEVELOPER EXPRESSION OF THE DEV