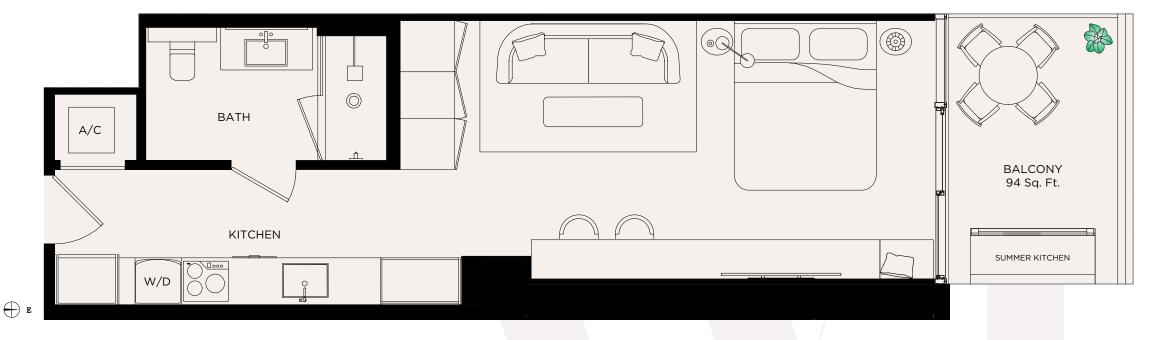

WEST ELEVENTH RESIDENCES MIAMI RESIDENCE 11 • LEVELS 16-44

AS CORRECTIVE STATING THE EPRESENTATIONS OF THE DEVELOPER. FOR CORRECT REPRESENTATIONS, MAKE REFERENCE TO THE DOCUMENTS REQUIRED BY SECTION 718.503, FLORIDA STATUTES, TO BE FURNISHED BY A DEVELOPER TO A BUYER OR LESSEE. NO FEDERAL AGENCY HAS JUDGED THE MERITS OR VALUE, IF ANY, OF THIS PROPERTY. THIS IS NOTAN OFFER TO SELL, OR SOLICITATION OF THE EVELOPER. FOR A PARTICULAR UNIT TYPE AND ARE MEASURED TO THE EXTERIOR BUILD THE PICK. THE FINAL DETAIL OF THE EXTERIOR WALLS AND MAY NOT DEPICT ACTUAL UNITS. THE AREA OF THE UNIT AS DEFINED TO THE EXTERIOR WALLS AND EXCELUDES INTERIOR OF INTERIOR DEMISING WALLS AND IN FACT ARE LARGER THAN THE AREA THAT WOULD BE DETERMINED BY USING THE DESCRIPTION AND DEFINITION OF THE "UNIT. SET FORTH IN THE DECLARATION OF CONDOMINIUM (WHICH GENERALLY ONLY INCLUDES THE INTERIOR DEMISING WALLS AND IN FACT ARE LARGER THAN THE AREA THAT WOULD BE DETERMINED BY USING THE DESCRIPTION AND DEFINITION OF THE "UNIT. SET FORTH IN THE DECLARATION OF CONDOMINIUM (WHICH GENERALLY ONLY INCLUDES THE INTERIOR DETAIL ARE AND ARE TO THE DESCRIPTION AND DESCRIPTION AND DESCRIPTION OF THE EXTENSIVE THE FORTH OF THE DECLARATION OF THE PEXAMENE THE PRINTED TO THE DESCRIPTION AND DESCRIPTION AND DESCRIPTION OF THE DESCRIPTION OF THE TREAT THE POWER ARE THE POWER AS A TREAT TO THE DESCRIPTION OF THE TREAT THE DESCRIPTION OF THE TREAT THE POWER AS A REFERENCE TO THE DESCRIPTION OF THE TREAT THE DESCRIPTION OF THE TREAT THE TOWN AND AND THE DESCRIPTION ON THE DESCRIPTION OF THE TREAT THE AND THE DESCRIPTION OF THE TEXT THE DESCRIPTION OF THE TREAT THE TOWN AND THE DESCRIPTION OF