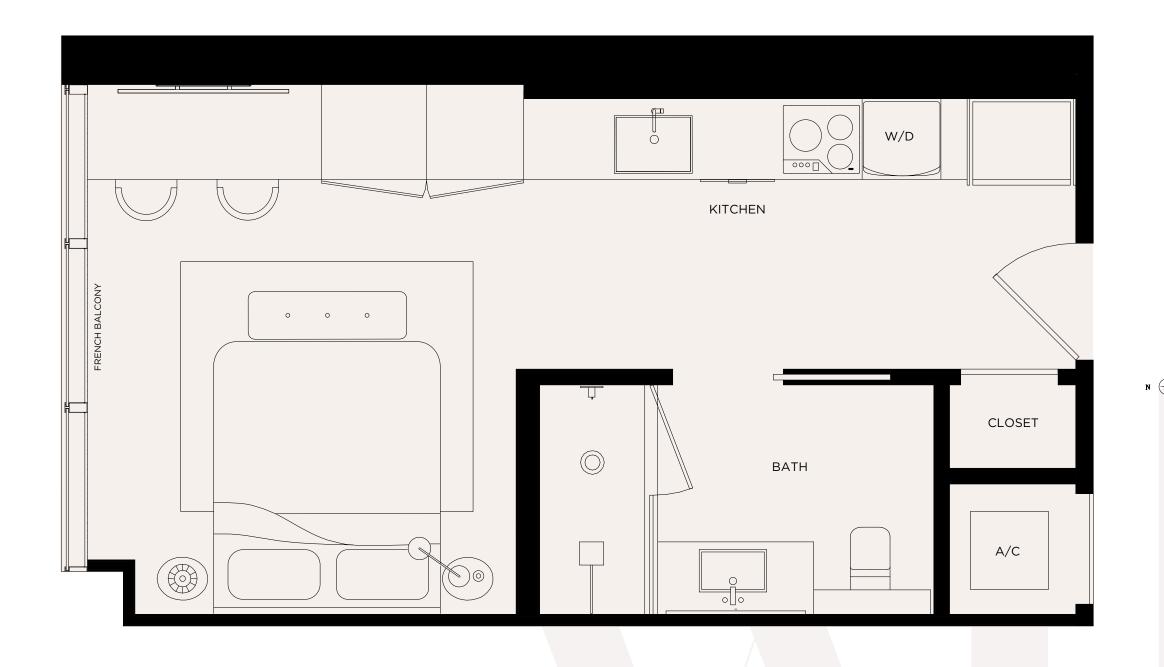

WEST ELEVENTH RESIDENCES MIAMI

RESIDENCE 07 • LEVELS 16-44

1 BED / 1 BATH Levels 16 - 44

Living Area / 690 SQ FT / 64.10 M<sup>2</sup>

<sup>©</sup> ORAL REPRESENTATIONS CANNOT BE RELIED UPON AS CORRECTLY STATING THE REPRESENTATIONS OF THE DEVELOPER. FOR CORRECT REPRESENTATIONS, MAKE REFERENCE TO THE DOCUMENTS REQUIRED BY SECTION 718.503, FLORIDA STATUTES, TO BE FURNISHED BY A DEVELOPER TO A BUYER OR LESSEE. NO FEDERAL AGENCY HAS JUDGED THE MERITS OR VALUE, IF ANY, OF THIS PROPERTY. THIS IS NOT AN OFFERT O SELL, OR SOLICITATION OF OFFERS TO BUY, THE CONDOMINIUM UNITS IN STATES WHERE SUCH OFFER OR SOLICITATION CANNOT BE MADE. THESE DRAWINGS ARE CONCEPTUAL ONLY AND ARE FOR THE CONVENIENCE OF REFERENCE. THEY SHOULD NOT BE RELIED UPON AS REPRESS OR IN PARTIFICULAR UNIT TYPE AND ARE READINGS FOR A PARTIFICULAR UNIT TYPE AND ANY AND ENDER THE PERRIENT WOULD BE DETERMINED BY USING THE EXTERIOR DOUNDAILS SET FORTH IN THE EVELAPE FOOTAGES AS RE RANGES FOR A PARTIFICULAR UNIT TYPE AND ANY AND ENDER THE PERRIENT OF DETAIL ARE CONCEPTUAL ONLY AND ANY AND EXCLUDES INTERIOR STRUCTURAL COMPONENTS). THE AREA OF THE UNIT AS DEFINED IN THE DECLARATION IS LESS THAN THE SQUARE FOOTAGE REFLECTED HERE. ALL DEPICTIONS OF APPLIANCES, PLUMBING FIXTURES, EQUIPMENT, COUNTERS, SOFFITS, FLOOR COVERINGS AND OTHER MATTERS OF DETAIL ARE CONCEPTUAL ONLY AND ARE NOT INCLUDED WITH THE PURCHASE OF THE UNIT. CONSULT YOUR PURCHASE AGREEMENT AND ANY ADDENDA THERETO FOR THE ITEMS INCLUDED WITH THE PURCHASE OF THE UNIT. CONSULT YOUR PURCHASE AGREEMENT AND ANY ADDENDA THERETO FOR THE ITEMS INCLUDED WITH THE PURCHASE OF THE UNIT. CONSULT YOUR PURCHASE AGREEMENT AND ANY ADDENDA THE RETAINS PROVIDED WITH THE UNIT. CONSULT YOUR PURCHASE AGREEMENT AND ANY ADDENDA THE RETAINS PROVIDED WITH THE UNIT. CONSULT YOUR PURCHASE AGREEMENT AND ANY ADDENDA THE RETAINS POUNTS OF EACH GIVEN ROOM. (AS IF THE ROOM WERE A PERFECT EXPRESSION ARE APPROXIMATE, WILL VARY OF THE AUTHOR AND ANY ADDENDA THE RETAINS POUNTS OF EACH GIVEN ROOM. (AS IF THE ROOM WERE A PERFECT RESONAL AND SPE