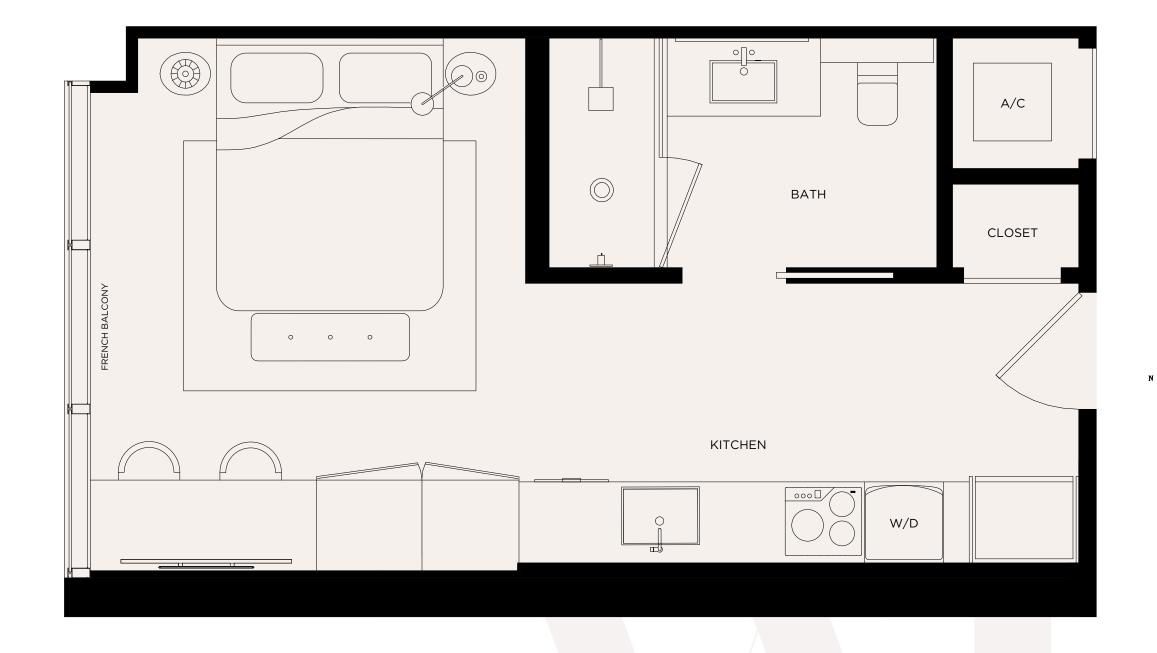

RESIDENCE 02 • LEVELS 16-44

WEST ELEVENTH RESIDENCES MIAMI

STUDIO

Levels 16 - 44

Living Area / 405 SQ FT / 37.63 M<sup>2</sup>

<sup>©</sup> ORAL REPRESENTATIONS CANNOT BE RELIED UPON AS CORRECTLY STATING THE REPRESENTATIONS OF THE DEVELOPER. FOR CORRECT REPRESENTATIONS, MAKE REFERENCE TO THE DOCUMENTS REQUIRED BY SECTION 718.503, FLORIDA STATUTES, TO BE FUNNISHED BY A DEVELOPER TO A BUYER OR DEVICITATION CANNOT BE MADDE. THESE DE DEVENS THIS IS NOT AN OFFER TO SELL, OR SOLICITATION OR DEFENS TO BUY, THE CANDON MINIS STATES WHERE SUCH OFFER OR SOLICITATION OR DATE FOR THE CONDOMINIUM UNITS IN IS TATES WHERE SUCH OFFER OR SOLICITATION OR DEFENS TO BUY, THE CANDON MAY NOT DEPICE TACTUAL UNITY. STATES AND AN AS REPRESENTATIONS, EXPRESS OR IMPLIED, OF THE FINAL DETAIL OF THE EXPEDIENCES. UNITS SHOWN ARE EXAMPLES OF UNIT TYPES AND MAY NOT DEPICE AND AND AS REPRESENTATION OF THE "UNIT" SET FORTH IN THE DECLARATION OF CONDOMINIUM (WHICH GENERALLY ONLY INCLUDES THE INTERIOR AIR SHOWN AND AS REPRESENTED IN THE REFERENCE. THE REAL OF THE UNIT SHOWN AS REPRESENTED IN THE DECLARATION OF THE "UNIT" SET FORTH IN THE DECLARATION OF CONDOMINIUM (WHICH GENERALLY ONLY INCLUDES THE INTERIOR AIR SHOWN AND ASSESSMENT OF THE UNIT AS SET FORTH IN THE DECLARATION OF CONDOMINIUM (WHICH GENERALLY ONLY INCLUDES THE INTERIOR AIR SHOWN AND ASSESSMENT OF THE UNIT AS SET FORTH ON AND EXCLUDES INTERIOR STRUCK. THE PRICE HE WALLS AND DEFINED IN THE DECLARATION OF CONDOMINIUM (WHICH GENERALLY ONLY INCLUDES THE INTERIOR AIR SHOWN AND ASSESSMENT OF THE UNIT AS SET FORTH ON AND EXCLUDED WITH THE PURCHASE OF THE UNIT. CONSULT ONLY INCLUDED WITH THE PURCHASE AGREEMENT AND ANY ADDENDATE HE PURCHASE AGREEMENT AND ANY ADDENDATE HE PURCHASE AGREEMENT AND ANY ADDENDATE HE WALLS AND ASSESSMENT AND ANY FLOOR PLAN ARE NOTHING ARE ACCORDINATED. THE PURCHASE AGREEMENT AND ANY FLOOR PLAN ARE NOTHING ARE ACCORDINATED. THE PURCHASE AGREEMENT AND ANY ADDENDATED AND AND ASSESSMENT AND ANY ASSESSMENT AND ANY ASSESSMENT AND ANY ASSE