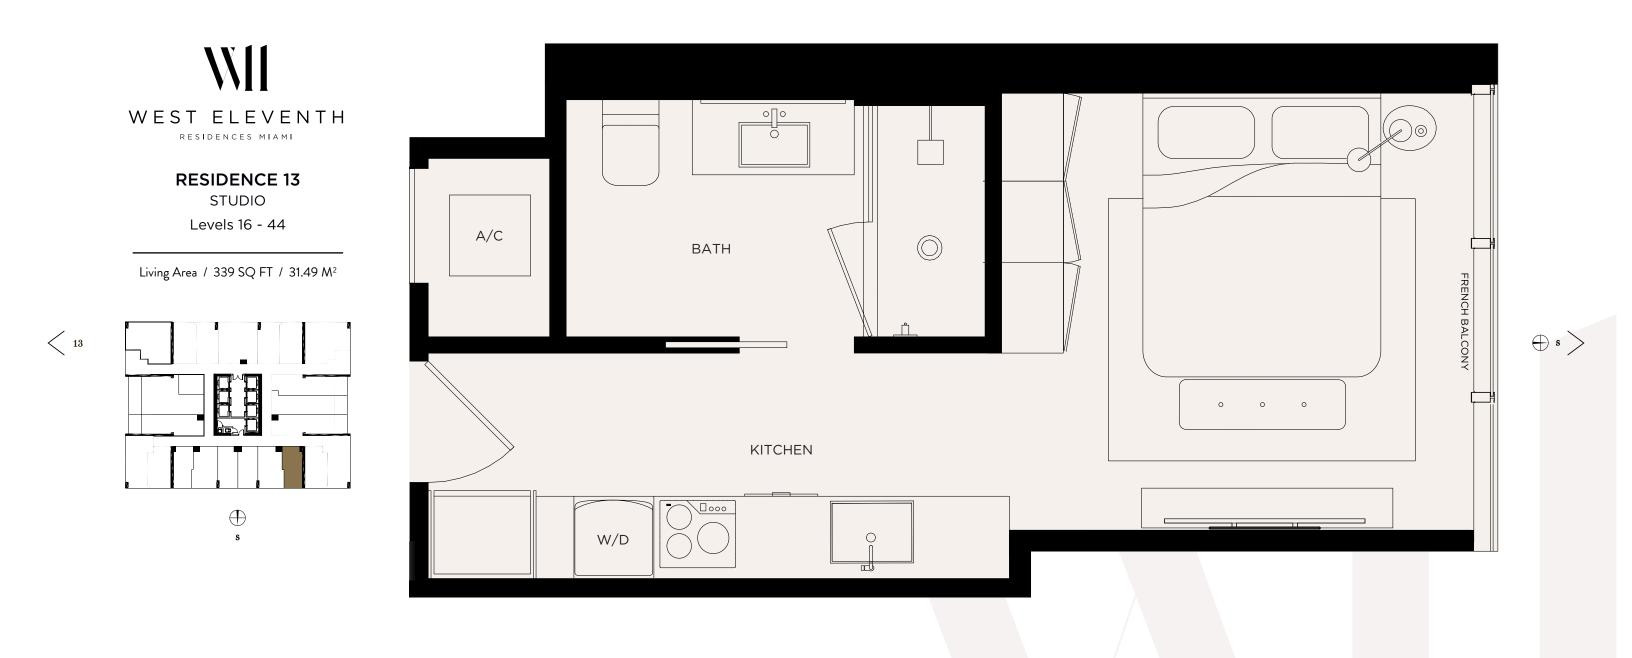

RESIDENCE 13 • LEVELS 16-44

AS CORRECTLY STATING THE REPRESENTATIONS OF THE DEVELOPER. FOR CORRECT REPRESENTATIONS, MAKE REFERENCE TO THE DOCUMENTS REQUIRED BY SECTION 718.503, FLORIDA STATUTES, TO BE FURNISHED BY A DEVELOPER TO A BUYER OR LESSEE. NO FEDERAL AGENCY HAS JUDGED THE MERITS OR VALIUE, IF ANY, OF THIS PROPERTY. THIS IS NOTAN OFFER TO SELL, OR SOLICITATION OF OFFER STO BUY, THE CONDOMINIUM UNITS IN STATES WHERE SUCH OFFER OR SOLICITATION AS REPRESENTATIONS, EXPRESS OR IMPLIED, OF THE FINAL DETAIL OF THE RESIDENCES. UNITS SHOWN ARE EXAMPLES OF UNIT TYPES AND AMY NOT DEPICT ACTUAL UNITS. STATED SOUARE FOOTAGES ARE RANGES FOR A PARTICULAR UNIT TYPE AND ARE MEASURED TO THE EXTERIOR BOUNDARIES OF THE EXTERIOR BOUNDARIES OF THE EXTERIOR DOWN AND THE CENTER OF THE FUND OF THE EXTERIOR SHOWN AS REFERENCE TO THE ONLY THE CONDOMINIUM (WHICH GENERALLY ONLY INCLUDED SHE MAY NOT DEPICT ACTUAL UNITS. SHOWN AS REFERENCE TO THE UNIT AS DEFINED TO THE CONDOMINIUM OF THE FUND OF THE EXTERIOR SHOWN AS REFERENCE TO THE UNIT. SET FORTH IN THE DECLARATION OF THE TWINTS SHOWN ARE EXAMPLES OF UNITS SHOWN AND THE PERIOD TO THE EXTERIOR DOWN AND THE PERIOD TO THE CONDOMINIUM (WHICH GENERALLY ONLY INCLUDED SHE "WHICH AND THE PERIOD TO THE CONDOMINIUM (WHICH GENERALLY ONLY INCLUDED SHE "WHICH AND THE PERIOD TO THE CONDOMINIUM (WHICH GENERALLY ONLY INCLUDED SHE "WHICH AND THE PERIOD TO THE CONDOMINIUM (WHICH GENERALLY ONLY INCLUDED SHE "WHICH AND THE PERIOD TO THE THE CONDOMINIUM (WHICH GENERALLY ONLY INCLUDED SHE MAY NOT HE PERIOD TO THE CONDOMINIUM (WHICH GENERALLY ONLY INCLUDED SHE MAY SHE "WHICH AND THE DECLARATION IS FORTH TO THE CONDOMINIUM (WHICH GENERALLY ONLY INCLUDED SHE PERIOD TO THE EXTERSION OF THE DEVELOPER EXPRESSION OF THE DEV