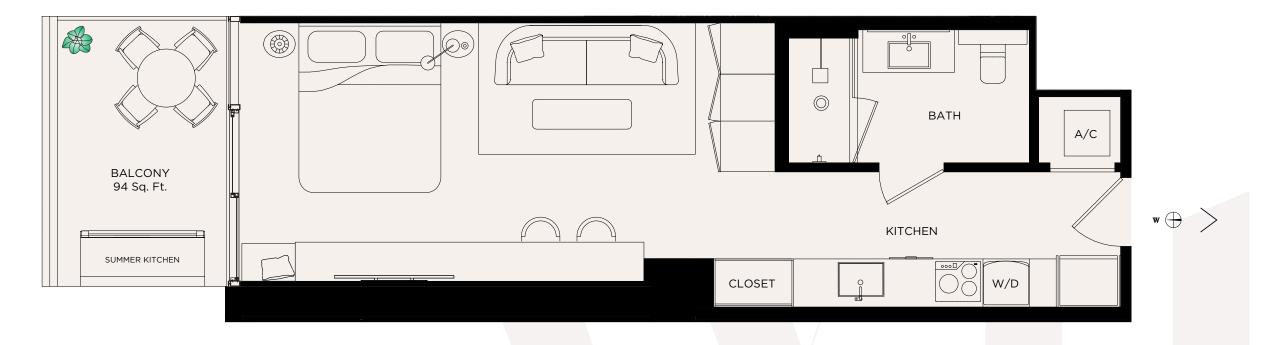

RESIDENCE 22 • LEVELS 16-44

WEST ELEVENTH RESIDENCES MIAMI

1 BED / 1 BATH Levels 16 - 44

Living Area /  $814 SQ FT / 75.62 M^2$ Balcony /  $190 SQ FT / 17.65 M^2$ Total /  $1,004 SQ FT / 93.27 M^2$ 

AS CORRECTLY STATING THE REPRESENTATIONS OF THE DEVELOPER. FOR CORRECT REPRESENTATIONS, MAKE REFERENCE TO THE DOCUMENTS REQUIRED BY SECTION 718.503, FLORIDA STATUTES, TO BE FURNISHED BY A DEVELOPER TO A BUYER OR DEVELOPER TO A BUYER OR FOR LESSEE. NO FEDERAL AGENCY HAS JUDGED THE MERITS OR VALUE, IF ANY, OF THIS PROPERTY, THIS IS NOT AN OFFER TO SELL, OR SOLICITATION OR OF OFFERS TO BUY, THE CONDOMINIUM UNITS IN STATES WHERE SUCH OFFER OR SOLICITATION CANNOT BE MADE. THESE DAY AND EXPENSE OR IMPLIED, OF THE FINAL DETAIL OF THE RESIDENCES. UNITS SHOWN ARE EXEMPLES OF UNIT TYPES AND MAY NOT DEPICE TACTUAL UNITS. STATES WHERE SUCH OFFER OF APRITICULAR UNIT TYPE AND DAR MEASURED TO THE EXTERIOR BOUNDARIES OF THE INTERIOR DOTHE SECTION OF A PARTICULAR UNITS. STATE OF THE INTERIOR OF APRITICULAR UNITS AND IN FACT ARE LARGER THAN THE AREA THAT WOULD BE DETERMINED BY USING THE DESCRIPTION AND DEFINITION OF THE "UNIT" SET FORTH IN THE DECLARATION OF CONDOMINIUM (WHICH GENERALLY ONLY INCLUDES THE INTERIOR AIRSPACE BETWEEN THE PERIMETER WALLS AND EXCELUDES INTERIOR STRUCTURAL COMPONENTS). THE AREA OF THE UNIT AS DEFINED IN THE DECLARATION IS LESS THAN THE SOUARE FOOTAGE REFLECTED HERE. ALL DEPICTIONS OF APPLIANCES, PLUMBING FIXTURES, EQUIPMENT, COUNTERS, SOFFITS, FLOOR COVERINGS AND OTHER MATTERS OF DETAIL ARE CONCEPTUAL ONLY AND ARE NOT NECESSARILY INCLUDED WITH THE ITEMS INCLUDED WITH THE ITEMS INCLUDED WITH THE PURCHASE OF THE UNIT. CONSULT YOUR PURCHASE AGREEMENTS OF ROUND ANY ADDENDATE HE UNIT. CONSULT YOUR PURCHASE AGREEMENTS OF ROUND ANY FLOOR PLAN ARE NOTING AND ANY ADDENDATE HE UNIT. DIVIDING CONFIGURATION, SIZE AND ANY FLOOR PLAN ARE NOTING AND ANY ADDENDATE HE FROM WERE A PERFECT RECTAINED BY A THE UNIT. DIVIDING CONFIGURATION, SIZE AND ANY FLOOR PLAN ARE NOTING ARE AGREEMENT AND ANY FLOOR PLAN