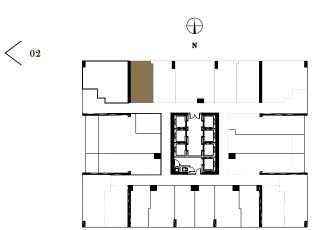

RESIDENCE 02 • LEVELS 16-44

WEST ELEVENTH RESIDENCES MIAMI

STUDIO

Levels 16 - 44

Living Area / 405 SQ FT / 37.63 M<sup>2</sup>

<sup>©</sup> ORAL REPRESENTATIONS CANNOT BE RELIED UPON AS CORRECTLY STATING THE REPRESENTATIONS OF THE DEVELOPER. FOR CORRECT REPRESENTATIONS, MAKE REFERENCE TO THE DOCUMENTS REQUIRED BY SECTION 718.503, FLORIDA STATUTES, TO BE FUNNISHED BY A DEVELOPER TO A BUYER OR DEVICITATION CANNOT BE MADDE. THESE DE DEVENS THIS IS NOT AN OFFER TO SELL, OR SOLICITATION OR DEFENS TO BUY, THE CANDON MINIS STATES WHERE SUCH OFFER OR SOLICITATION OR DATE FOR THE CONDOMINIUM UNITS IN IS TATES WHERE SUCH OFFER OR SOLICITATION OR DEFENS TO BUY, THE CANDON MAY NOT DEPICE TACTUAL UNITY. STATES AND AN AS REPRESENTATIONS, EXPRESS OR IMPLIED, OF THE FINAL DETAIL OF THE EXPEDIENCES. UNITS SHOWN ARE EXAMPLES OF UNIT TYPES AND MAY NOT DEPICE AND AND AS REPRESENTATION OF THE "UNIT" SET FORTH IN THE DECLARATION OF CONDOMINIUM (WHICH GENERALLY ONLY INCLUDES THE INTERIOR AIR SHOWN AND AS REPRESENTED IN THE REFERENCE. THE REAL OF THE UNIT SHOWN AS REPRESENTED IN THE DECLARATION OF THE "UNIT" SET FORTH IN THE DECLARATION OF CONDOMINIUM (WHICH GENERALLY ONLY INCLUDES THE INTERIOR AIR SHOWN AND ASSESSMENT OF THE UNIT AS SET FORTH IN THE DECLARATION OF CONDOMINIUM (WHICH GENERALLY ONLY INCLUDES THE INTERIOR AIR SHOWN AND ASSESSMENT OF THE UNIT AS SET FORTH ON AND EXCLUDES INTERIOR STRUCK. THE PRICE HE WALLS AND DEFINED IN THE DECLARATION OF CONDOMINIUM (WHICH GENERALLY ONLY INCLUDES THE INTERIOR AIR SHOWN AND ASSESSMENT OF THE UNIT AS SET FORTH ON AND EXCLUDED WITH THE PURCHASE OF THE UNIT. CONSULT ONLY INCLUDED WITH THE PURCHASE AGREEMENT AND ANY ADDENDATE HE PURCHASE AGREEMENT AND ANY ADDENDATE HE PURCHASE AGREEMENT AND ANY ADDENDATE HE WALLS AND ASSESSMENT AND ANY FLOOR PLAN ARE NOTHING ARE ACCORDINATED. THE PURCHASE AGREEMENT AND ANY FLOOR PLAN ARE NOTHING ARE ACCORDINATED. THE PURCHASE AGREEMENT AND ANY ADDENDATED AND AND ASSESSMENT AND ANY ASSESSMENT AND ANY ASSESSMENT AND ANY ASSE