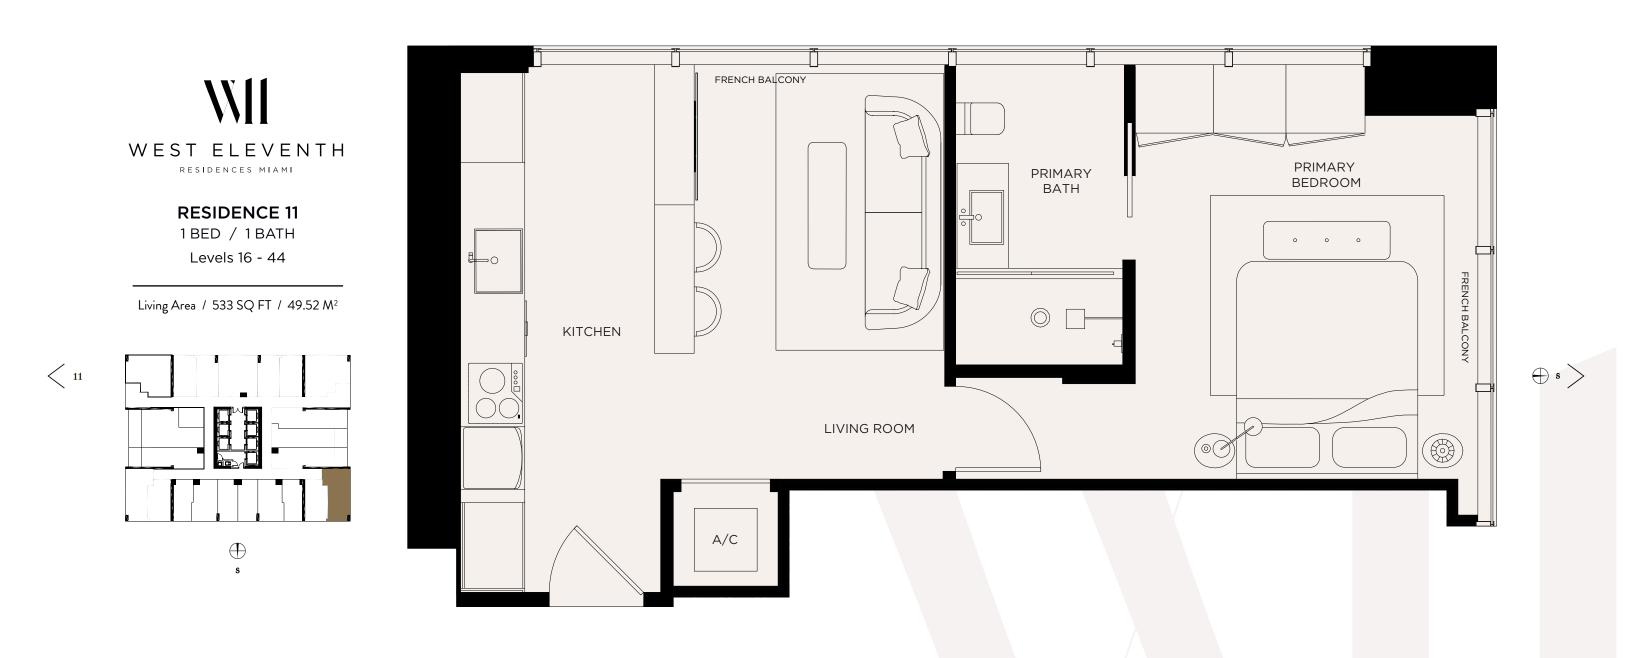

WEST ELEVENTH RESIDENCES MIAMI RESIDENCE 11 • LEVELS 16-44

AS CORRECTIVE STATING THE EPRESENTATIONS OF THE DEVELOPER. FOR CORRECT REPRESENTATIONS, MAKE REFERENCE TO THE DOCUMENTS REQUIRED BY SECTION 718.503, FLORIDA STATUTES, TO BE FURNISHED BY A DEVELOPER TO A BUYER OR LESSEE. NO FEDERAL AGENCY HAS JUDGED THE MERITS OR VALUE, IF ANY, OF THIS PROPERTY. THIS IS NOTAN OFFER TO SELL, OR SOLICITATION OF THE EVELOPER. FOR A PARTICULAR UNIT TYPE AND ARE MEASURED TO THE EXTERIOR BUILD THE PICK. THE FINAL DETAIL OF THE EXTERIOR WALLS AND MAY NOT DEPICT ACTUAL UNITS. THE AREA OF THE UNIT AS DEFINED TO THE EXTERIOR WALLS AND EXCELUDES INTERIOR OF INTERIOR DEMISING WALLS AND IN FACT ARE LARGER THAN THE AREA THAT WOULD BE DETERMINED BY USING THE DESCRIPTION AND DEFINITION OF THE "UNIT. SET FORTH IN THE DECLARATION OF CONDOMINIUM (WHICH GENERALLY ONLY INCLUDES THE INTERIOR DEMISING WALLS AND IN FACT ARE LARGER THAN THE AREA THAT WOULD BE DETERMINED BY USING THE DESCRIPTION AND DEFINITION OF THE "UNIT. SET FORTH IN THE DECLARATION OF CONDOMINIUM (WHICH GENERALLY ONLY INCLUDES THE INTERIOR DETAIL ARE AND ARE TO THE DESCRIPTION AND DESCRIPTION AND DESCRIPTION OF THE EXTENSIVE THE FORTH OF THE DECLARATION OF THE PEXAMENE THE PRINTED TO THE DESCRIPTION AND DESCRIPTION AND DESCRIPTION OF THE DESCRIPTION OF THE TREAT THE POWER ARE THE POWER AS A TREAT TO THE DESCRIPTION OF THE TREAT THE DESCRIPTION OF THE TREAT THE POWER AS A REFERENCE TO THE DESCRIPTION OF THE TREAT THE DESCRIPTION OF THE TREAT THE TOWN AND AND THE DESCRIPTION ON THE DESCRIPTION OF THE TREAT THE AND THE DESCRIPTION OF THE TEXT THE DESCRIPTION OF THE TREAT THE TOWN AND THE DESCRIPTION OF