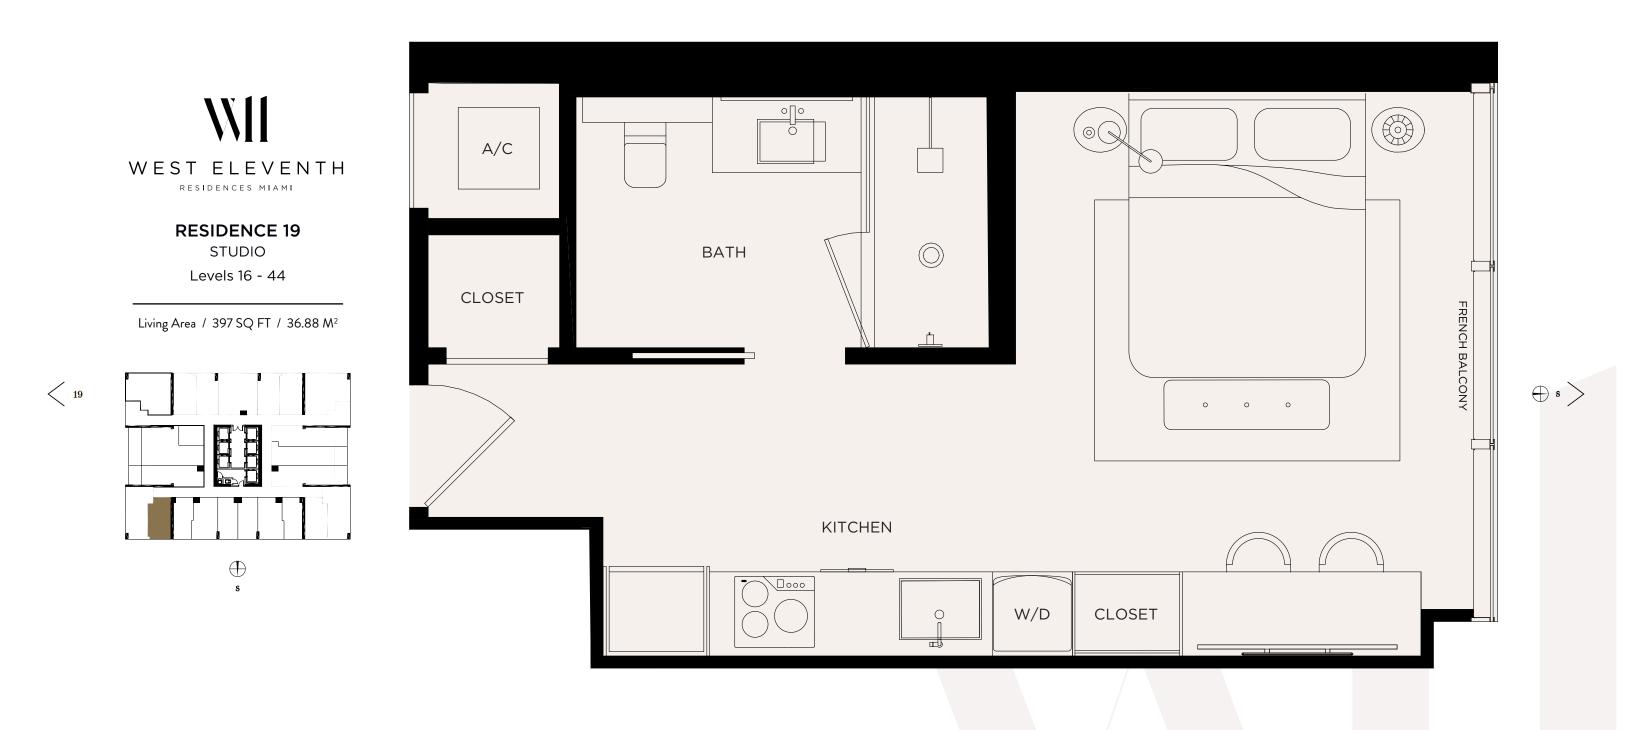

# 

**RESIDENCE 19 • LEVELS 16-44** 

<sup>⇔</sup> ORAL REPRESENTATIONS CANNOT BE RELIED UPON AS CORRECTLY STATING THE REPRESENTATIONS OF THE DEVELOPER. FOR CORRECT REPRESENTATIONS, MAKE REFERENCE TO THE DOCUMENTS REQUIRED BY SECTION 718.503, FLORIDA STATUCES, TO BE FURNISHED BY A DEVELOPER TO A BUYER OR SOLICITATION OF FOFFERS TO SULV, THE CONDOMINIUM UNITS IN STATES WHERE SUCH OFFER OR SOLICITATION OF THE ETIS PROPERTY. THIS IS NOTAN OFFER TO SELL, OR SOLICITATION OF FOFFERS TO BUY, THE CONDOMINIUM UNITS IN STATES SULVER FOOTAGES ARE RANGES FOR A PARTICULAR UNIT. STATED SOLVARE FOOTAGES ARE RANGES FOR A PARTICULAR UNIT TYPE AND ARE MEASURED TO THE EXTERIOR BOUNDARIES OF THE EXTERIOR SOLVARE FOOTAGES ARE RANGES FOR A PARTICULAR UNIT TYPE AND ARE MEASURED TO THE FINAL DETAIL OF THE FINAL DETAIL OF THE FEINEMETER WALLS AND THE CENTEMENT OF THE MAY NOT DEPICT ACTUAL UNITS. STATED SOLVARE FOOTAGES ARE RANGES FOR A PARTICULAR UNIT TYPE AND ARE MEASURED TO THE EXTERIOR BOUNDARIES OF THE EXTERIOR BOUNDARIES OF THE EXTERIOR OF THE FINAL DETAIL OF THE FENDED TO THE FINAL DETAIL OF THE FENDENCES. UNITS SHOWN AND THE DESCRIPTION AND DEFINITION OF THE "UNIT" SET FORTH IN THE DECLARATION OF CONDOMINIUM (WHICH GENERALLY ONLY INCLUDES THE INTERIOR DATE MAY SHOW THE PERIMETER WALLS AND EXCLUDES INTERIOR OF THE UNIT. SOLD THE TWINT'S SET FORTH ON AND EXCLUDES INTERIOR OF THE UNIT. CONSULTY OUT THE PRIVATE AND THE PERIMETER WALLS AND DEFINITION OF THE TWENTS THE PROPERTY. THE ADVANCE A PERIT OF THE CONTROL OF THE CONTROL OF THE CONTROL OF THE CONTROL OF THE DESCRIPTION AND THE PERIMETER OF THE CONTROL OF THE DEVELOPER. SHOW THE PERIMETER OF THE CONTROL OF THE DEVELOPER. SHOW THE PERIMETER OF THE DEVELOPER. SHOW THE PERIME