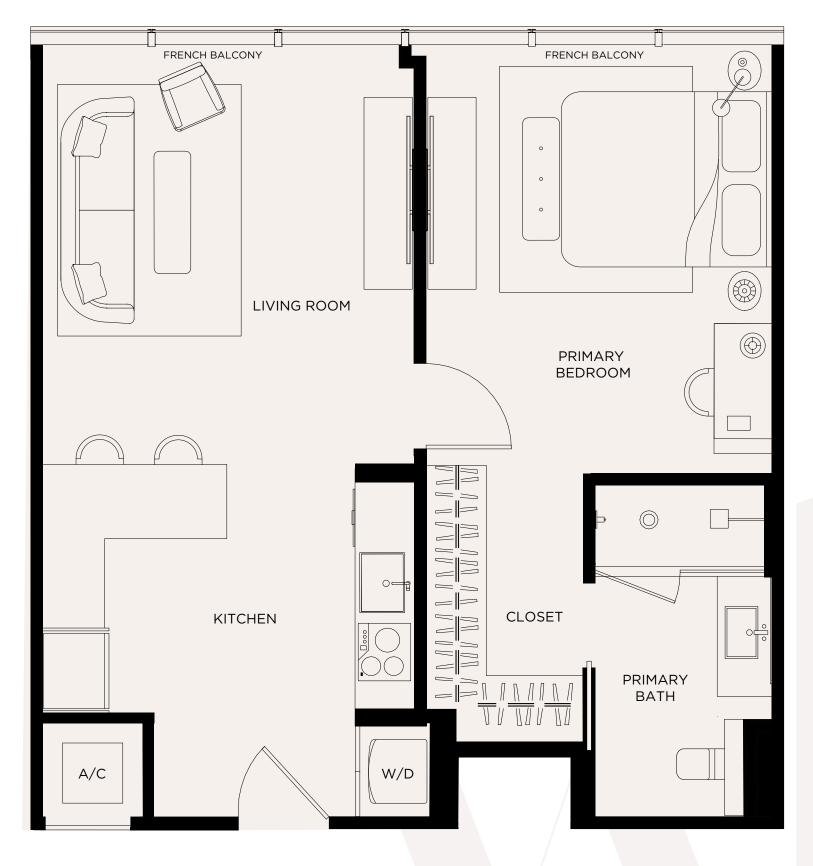

RESIDENCE 04 • LEVELS 16-44

1BED/1BATH

Levels 16 - 44

Living Area / 661 SQ FT / 61.41 M<sup>2</sup>

RESIDENCE 05 • LEVELS 16-44

WEST ELEVENTH RESIDENCES MIAMI

STUDIO

Levels 16 - 44