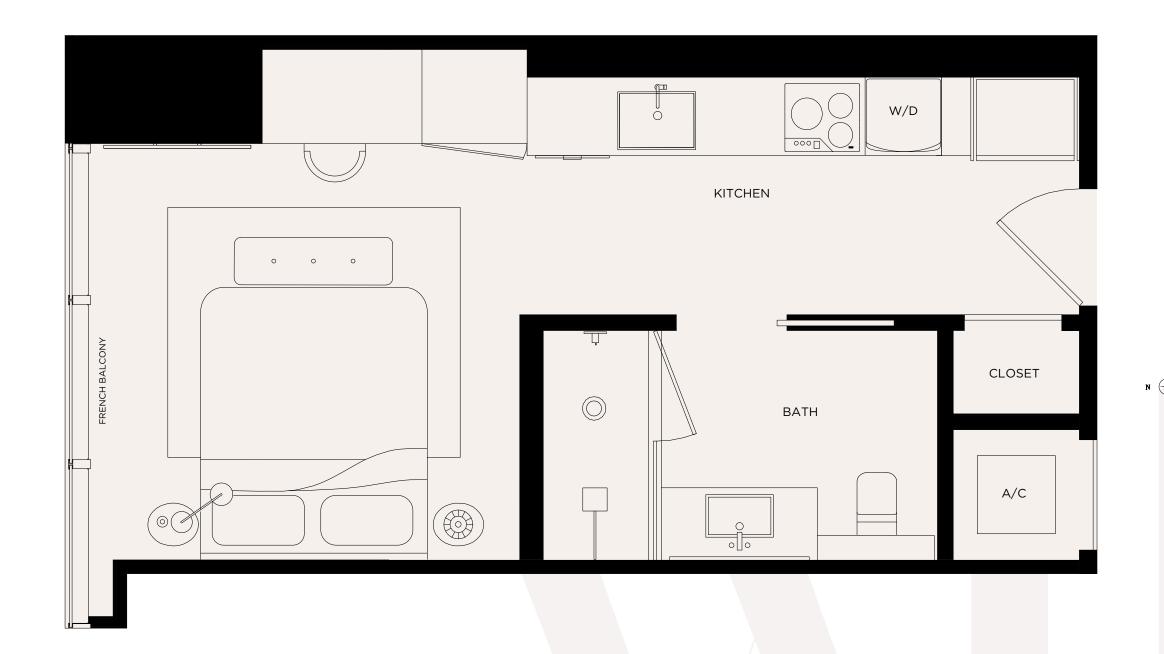

RESIDENCE 03 • LEVELS 16-44

WEST ELEVENTH RESIDENCES MIAMI

STUDIO

Levels 16 - 44

Living Area / 374 SQ FT / 34.75 M<sup>2</sup>

ACTION OF ALTERPRESENTATIONS CANNOT BE RELIED UPON AS CORRECTLY STATING THE REPRESENTATIONS OF THE DEVELOPER. FOR CORRECT REPRESENTATIONS, MAKE REFERENCE TO THE DOCUMENTS REQUIRED BY SECTION 718.503, FLORIDA STATUTES, TO BE FURNISHED BY A DEVELOPER TO A BUYER OR LESSEE. NO FEDERAL AGENCY HAS JUDGED THE MRRITS OR VALUE, IF ANY, OF THIS PROPERTY. THIS IS NOT AN OFFER TO SELL, OR SOLICITATION OF OFFER STO BUY, THE CONDOMINIUM UNITS IN STATES WHERE SUCH OFFER OR SOLICITATION. CANNOT BE MADE. THESE DRAWINGS ARE CONCEPTUAL ONLY AND ARE FOR THE CONVENIENCE OF REFERENCE. THEY SHOULD NOT BE RELIED UPON AS REPRESSED REPRESTED THE INTERIOR BOUNDARIES OF THE EXTERIOR BOUNDARY SURFECTION AND EXCLUDED WITH THE PURITY OF ADMINISTING THE EXTERIOR BOUNDARY SURFECTION AND EXCLUDED WIT

Living Area / 374 SQ FT / 34.75 M<sup>2</sup>

<sup>©</sup> ORAL REPRESENTATIONS CANNOT BE RELIED UPON AS CORRECTLY STATING THE REPRESENTATIONS OF THE DEVELOPER. FOR CORRECT REPRESENTATIONS, MAKE REFERENCE TO THE DOCUMENTS REQUIRED BY SECTION 718.503, FLORIDA STATUTES, TO BE FURNISHED BY A DEVELOPER TO A BUYER OR SOLICITATION OF OFFERS TO BUY, THE CONDOMINIUM UNITS IN STATES WHERE SUCH OFFER OR SOLICITATION OF AND THE MARK THE CONDOMINIUM UNITS IN STATES WHERE SUCH OFFER OR SOLICITATION OF THE FINAL DETAIL OF THE RESIDENCES. UNITS SHOWN ARE EXAMPLES OF UNIT TYPES AND MAY NOT DEPICT ACTUAL UNITS. STATED SOLVARE FOOTAGES ARE RANGES FOR A PARTICULLAR UNIT TYPE AND AND ARE FOOTAGE SARE RANGES FOR A PARTICULLAR UNIT TYPE AND AND THE CENTER OF THE EXTERIOR SOLVARE FOOTAGE SARE RANGES FOR A PARTICULLAR UNIT TYPE AND A REPRESENTATION SET FORTH IN THE DECLARATION OF CONDOMINIUM (WHICH GENERALLY ONLY INCLUDES THE INTERIOR AND IN FACT ARE LARGER THAN THE AREA THAT WOULD BE DETERMINED BY USING THE DESCRIPTION AND DEFINITION OF THE "UNIT" SET FORTH IN THE DECLARATION OF CONDOMINIUM (WHICH GENERALLY ONLY INCLUDES THE INTERIOR AND THE PRIMETER WALLS AND EXCENDED IN THE DECLARATION IS LESS THAN THE SOLVARE FOOTAGE REFLECTED HERE. ALL DEPICTIONS OF APPLIANCES, PLUMBING FIXTURES, EQUIPMENT, COUNTERS, SOFFITS, FLOOR COVERINGS AND OTHER MATTERS OF DETAIL ARE CONCEPTUAL ONLY AND ARE NOT NECESSARILY INCLUDED WITH HE PURCHASE AND THE DECLARATION IS LESS THAN THE PURCHASE OF THE UNIT. CONSIST ONLY INCLUDED WITH THE PURCHASE AND THE PURCHASE OF THE UNIT. CONSULT YOUR PURCHASE AGREEMENT AND ANY PARTICULAR WAS AND ARE FOOTAGE REFLECTED HERE. ALL DEPICTIONS OF APPLIANCES, PLUMBING FIXTURES, EQUIPMENT, COUNTERS, SOFFITS, FLOOR COVERINGS AND OTHER MATTERS OF DETAIL ARE CONCEPTUAL UNIT. THE FUNDAM THE PURCHASE OF THE UNIT. CONSULT YOUR PURCHASE AGREEMENT AND ANY PURCHASE AGREEMENT AND ANY PURCHASE AGREEMENT AND ANY PURCHASE AGREEMENT AND ANY PARTICULAR WAS ARREST TOWN TO RESTAURCH THE PURCHASE AGREEMENT AND ANY PARTICULAR UNIT WITHIN THE CONDOMINIUM. INPORTANT AND WITHOUT NOTICE. ALL DRAWINGS ARE