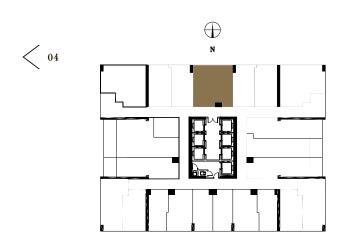

RESIDENCE 04 • LEVELS 16-44

1BED/1BATH

Levels 16 - 44

Living Area / 661 SQ FT / 61.41 M<sup>2</sup>

RESIDENCE 05 • LEVELS 16-44

WEST ELEVENTH RESIDENCES MIAMI

STUDIO

Levels 16 - 44