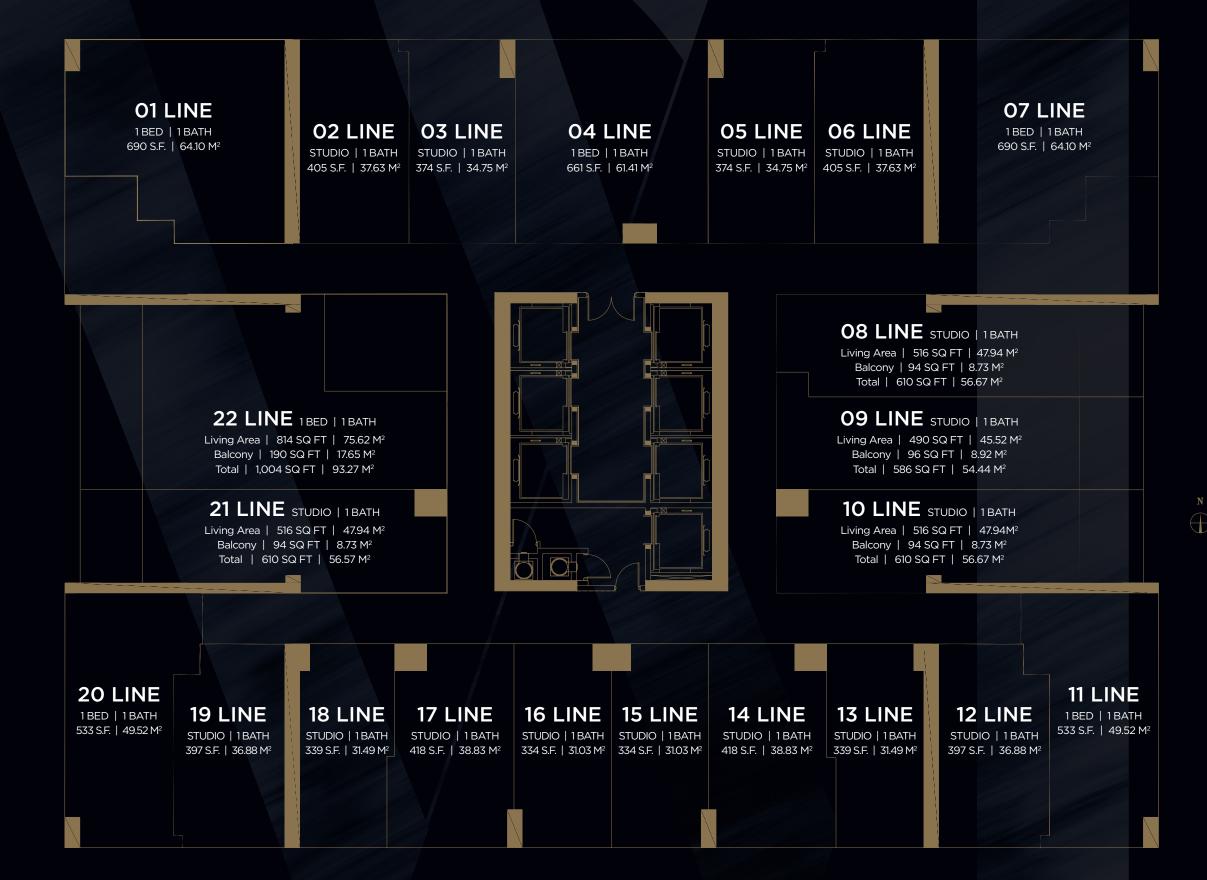

RESIDENCE 01 • LEVELS 16-44

1 BED / 1 BATH Levels 16 - 44

Living Area / 690 SQ FT / 64.10 M<sup>2</sup>

<sup>○</sup> ORAL REPRESENTATIONS CANNOT BE RELIED UPON AS CORRECTLY STATING THE REPRESENTATIONS OF THE DOCUMENTS REQUIRED BY SECTION 718.503, FLORIDA STATUTES, TO BE FURNISHED BY A DEVELOPER TO A BUYER OR LESSEE. NO FEDERAL AGENCY HAS JUDGED THE MERITS OR VALUE, IF ANY, OF THIS PROPERTY. THIS IS NOT AN OFFER TO SELL, OR SOLICITATION OF OFFERS TO BUY, THE CONDOMINIUM UNITS IN STATES WHERE SUCH OFFER OR SOLICITATION CANNOT BE MADDE. THESE DRAWINGS ARE CONCEPTUAL ONLY AND ARE FOR THE CONVENIENCE. THIS SHOWN ARE EXAMPLES OF UNIT STATES WHERE SUCH OFFER OR SOLICITATION AND DEFINION ONLY AND ARE FOR THE STATE SHOWN ARE EXAMPLES OF UNIT SERVICE. THIS SHOULD NOT BE RELIED UPON AS REPRESSED ARE PRANGES FOR A PARTICULAR UNIT SET FORTH IN THE DESCRIPTION AND DEFINITION OF THE "UNIT SET FORTH IN THE DESCRIPTION AND DEFINITION OF THE "UNIT SET FORTH IN THE DESCRIPTION AND DEFINITION OF THE "UNIT SET FORTH IN THE DESCRIPTION AND DEFINITION OF THE "UNIT SET FORTH IN THE DESCRIPTION AND DEFINITION OF THE "UNIT SET FORTH IN THE DESCRIPTION AND DEFINITION OF THE "UNIT SET FORTH IN THE DESCRIPTION AND DEFINITION OF THE "UNIT SET FORTH IN THE DESCRIPTION AND DEFINITION OF THE "UNIT SET FORTH IN THE DESCRIPTION AND DEFINITION OF THE "UNIT SET FORTH IN THE DESCRIPTION AND DEFINITION OF THE "UNIT SET FORTH IN THE DESCRIPTION AND DEFINITION OF THE "UNIT SET FORTH IN THE DESCRIPTION AND ATTER SET FORTH IN THE SET FORTH ON ANY FLOOR PLAN ARE NOT INCLUDED WITH THE PURCHASE OF THE UNIT. CONSULTY ONLY PURCHASE AGREEMENT AND ANY ADDENDATE HERE SET FOR THE OWN AND ANY ADDENDATE HERE SET FOR THE OWN AND ANY FLOOR PLAN ARE NOT INCLUDED WITH THE PURCHASE AGREEMENT AND ANY FLOOR PLAN ARE NOT INCLUDED WITH THE PURCHASE AGREEMENT AND ANY FLOOR PLAN ARE NOT INCLUDED WITH THE PURCHASE AGREEMENT AND ANY FLOOR PLAN ARE NOT INCLUDED WITH THE PURCHASE AGREEMENT AND ANY FLOOR PLAN ARE SUBJECTED ON ANY FLOOR PLAN ARE SUBJECTED ON THE PURCHASE AGREEMENT AND ANY FLOOR PLAN ARE SUBJECTED ON THE PURCHASE AGREEMENT AND ANY FLOOR PLAN ARE SUBJECTED ON THE PURCHASE AGREE

RESIDENCE 02 • LEVELS 16-44

WEST ELEVENTH RESIDENCES MIAMI

STUDIO

Levels 16 - 44

Living Area / 405 SQ FT / 37.63 M<sup>2</sup>

<sup>©</sup> ORAL REPRESENTATIONS CANNOT BE RELIED UPON AS CORRECTLY STATING THE REPRESENTATIONS OF THE DEVELOPER. FOR CORRECT REPRESENTATIONS, MAKE REFERENCE TO THE DOCUMENTS REQUIRED BY SECTION 718.503, FLORIDA STATUTES, TO BE FUNNISHED BY A DEVELOPER TO A BUYER OR DEVICITATION CANNOT BE MADDE. THESE DE DEVENS THIS IS NOT AN OFFER TO SELL, OR SOLICITATION OR DEFENS TO BUY, THE CANDON MINIS STATES WHERE SUCH OFFER OR SOLICITATION OR DATE FOR THE CONDOMINIUM UNITS IN IS TATES WHERE SUCH OFFER OR SOLICITATION OR DEFENS TO BUY, THE CANDON MAY NOT DEPICE TACTUAL UNITY. STATES AND AN AS REPRESENTATIONS, EXPRESS OR IMPLIED, OF THE FINAL DETAIL OF THE EXPEDIENCES. UNITS SHOWN ARE EXAMPLES OF UNIT TYPES AND MAY NOT DEPICE AND AND AS REPRESENTATION OF THE "UNIT" SET FORTH IN THE DECLARATION OF CONDOMINIUM (WHICH GENERALLY ONLY INCLUDES THE INTERIOR AIR SHOWN AND AS REPRESENTED IN THE REFERENCE. THE REAL OF THE UNIT SHOWN AS REPRESENTED IN THE DECLARATION OF THE "UNIT" SET FORTH IN THE DECLARATION OF CONDOMINIUM (WHICH GENERALLY ONLY INCLUDES THE INTERIOR AIR SHOWN AND ASSESSMENT OF THE UNIT AS SET FORTH IN THE DECLARATION OF CONDOMINIUM (WHICH GENERALLY ONLY INCLUDES THE INTERIOR AIR SHOWN AND ASSESSMENT OF THE UNIT AS SET FORTH ON AND EXCLUDES INTERIOR STRUCK. THE PRICE HE WALLS AND DEFINED IN THE DECLARATION OF CONDOMINIUM (WHICH GENERALLY ONLY INCLUDES THE INTERIOR AIR SHOWN AND ASSESSMENT OF THE UNIT AS SET FORTH ON AND EXCLUDED WITH THE PURCHASE OF THE UNIT. CONSULT ONLY INCLUDED WITH THE PURCHASE AGREEMENT AND ANY ADDENDATE HE PURCHASE AGREEMENT AND ANY ADDENDATE HE PURCHASE AGREEMENT AND ANY ADDENDATE HE WALLS AND ASSESSMENT AND ANY FLOOR PLAN ARE NOTHING ARE ACCORDINATED. THE PURCHASE AGREEMENT AND ANY FLOOR PLAN ARE NOTHING ARE ACCORDINATED. THE PURCHASE AGREEMENT AND ANY ADDENDATED AND AND ASSESSMENT AND ANY ASSESSMENT AND ANY ASSESSMENT AND ANY ASSE

RESIDENCE 03 • LEVELS 16-44

WEST ELEVENTH RESIDENCES MIAMI

STUDIO

Levels 16 - 44

Living Area / 374 SQ FT / 34.75 M<sup>2</sup>

ACTION OF ALTERPRESENTATIONS CANNOT BE RELIED UPON AS CORRECTLY STATING THE REPRESENTATIONS OF THE DEVELOPER. FOR CORRECT REPRESENTATIONS, MAKE REFERENCE TO THE DOCUMENTS REQUIRED BY SECTION 718.503, FLORIDA STATUTES, TO BE FURNISHED BY A DEVELOPER TO A BUYER OR LESSEE. NO FEDERAL AGENCY HAS JUDGED THE MRRITS OR VALUE, IF ANY, OF THIS PROPERTY. THIS IS NOT AN OFFER TO SELL, OR SOLICITATION OF OFFER STO BUY, THE CONDOMINIUM UNITS IN STATES WHERE SUCH OFFER OR SOLICITATION. CANNOT BE MADE. THESE DRAWINGS ARE CONCEPTUAL ONLY AND ARE FOR THE CONVENIENCE OF REFERENCE. THEY SHOULD NOT BE RELIED UPON AS REPRESSED REPRESTED THE INTERIOR BOUNDARIES OF THE EXTERIOR BOUNDARY SURFECTION AND EXCLUDED WITH THE PURITY OF ADMINISTING THE EXTERIOR BOUNDARY SURFECTION AND EXCLUDED WIT

RESIDENCE 04 • LEVELS 16-44

1BED/1BATH

Levels 16 - 44

Living Area / 661 SQ FT / 61.41 M<sup>2</sup>

RESIDENCE 05 • LEVELS 16-44

WEST ELEVENTH RESIDENCES MIAMI

STUDIO

Levels 16 - 44

Living Area / 374 SQ FT / 34.75 M<sup>2</sup>

<sup>©</sup> ORAL REPRESENTATIONS CANNOT BE RELIED UPON AS CORRECTLY STATING THE REPRESENTATIONS OF THE DEVELOPER. FOR CORRECT REPRESENTATIONS, MAKE REFERENCE TO THE DOCUMENTS REQUIRED BY SECTION 718.503, FLORIDA STATUTES, TO BE FURNISHED BY A DEVELOPER TO A BUYER OR SOLICITATION OF OFFERS TO BUY, THE CONDOMINIUM UNITS IN STATES WHERE SUCH OFFER OR SOLICITATION OF AND THE MARK THE CONDOMINIUM UNITS IN STATES WHERE SUCH OFFER OR SOLICITATION OF THE FINAL DETAIL OF THE RESIDENCES. UNITS SHOWN ARE EXAMPLES OF UNIT TYPES AND MAY NOT DEPICT ACTUAL UNITS. STATED SOLVARE FOOTAGES ARE RANGES FOR A PARTICULLAR UNIT TYPE AND AND ARE FOOTAGE SARE RANGES FOR A PARTICULLAR UNIT TYPE AND AND THE CENTER OF THE EXTERIOR SOLVARE FOOTAGE SARE RANGES FOR A PARTICULLAR UNIT TYPE AND A REPRESENTATION SET FORTH IN THE DECLARATION OF CONDOMINIUM (WHICH GENERALLY ONLY INCLUDES THE INTERIOR AND IN FACT ARE LARGER THAN THE AREA THAT WOULD BE DETERMINED BY USING THE DESCRIPTION AND DEFINITION OF THE "UNIT" SET FORTH IN THE DECLARATION OF CONDOMINIUM (WHICH GENERALLY ONLY INCLUDES THE INTERIOR AND THE PRIMETER WALLS AND EXCENDED IN THE DECLARATION IS LESS THAN THE SOLVARE FOOTAGE REFLECTED HERE. ALL DEPICTIONS OF APPLIANCES, PLUMBING FIXTURES, EQUIPMENT, COUNTERS, SOFFITS, FLOOR COVERINGS AND OTHER MATTERS OF DETAIL ARE CONCEPTUAL ONLY AND ARE NOT NECESSARILY INCLUDED WITH HE PURCHASE AND THE DECLARATION IS LESS THAN THE PURCHASE OF THE UNIT. CONSIST ONLY INCLUDED WITH THE PURCHASE AND THE PURCHASE OF THE UNIT. CONSULT YOUR PURCHASE AGREEMENT AND ANY PARTICULAR WAS AND ARE FOOTAGE REFLECTED HERE. ALL DEPICTIONS OF APPLIANCES, PLUMBING FIXTURES, EQUIPMENT, COUNTERS, SOFFITS, FLOOR COVERINGS AND OTHER MATTERS OF DETAIL ARE CONCEPTUAL UNIT. THE FUNDAM THE PURCHASE OF THE UNIT. CONSULT YOUR PURCHASE AGREEMENT AND ANY PURCHASE AGREEMENT AND ANY PURCHASE AGREEMENT AND ANY PURCHASE AGREEMENT AND ANY PARTICULAR WAS ARREST TOWN TO RESTAURCH THE PURCHASE AGREEMENT AND ANY PARTICULAR UNIT WITHIN THE CONDOMINIUM. INPORTANT AND WITHOUT NOTICE. ALL DRAWINGS ARE

RESIDENCE 06 • LEVELS 16-44

STUDIO

Levels 16 - 44

Living Area / 405 SQ FT / 37.63 M<sup>2</sup>

ACTION OF ALTERPRESENTATIONS CANNOT BE RELIED UPON AS CORRECTLY STATING THE REPRESENTATIONS OF THE DEVELOPER. FOR CORRECT REPRESENTATIONS, MAKE REFERENCE TO THE DOCUMENTS REQUIRED BY SECTION 718.503, FLORIDA STATUTES, TO BE FURNISHED BY A DEVELOPER TO A BUYER OR LESSEE. NO FEDERAL AGENCY HAS JUDGED THE MERITS OR VALUE, IF ANY, OF THIS PROPERTY. THIS IS NOT AN OFFER TO SELL, OR SOLICITATION OF OFFERS TO BUY, THE CONDOMINIUM UNITS IN STATES WHERE SUCH OFFER OR SOLICITATION. CANNOT BE MADE. THESE DRAWINGS ARE CONCEPTUAL ONLY AND ARE FOR THE CONVENIENCE OF REFERENCE. THEY SHOULD NOT BE RELIED UPON AS REPRESED THE FINAL DETAIL, OF THE FINAL DETAIL OF THE FINAL DETAIL OF THE EXTERIOR BOUNDARIES OF THE EXTERIOR OF UNIT TYPES AND MAY NOT DEPICT ACTUAL UNITS. IN STATES WHERE SUCH OFFER OR SOLICITATION. CANNOT BE MADE. THESE DRAWINGS ARE CONCEPTUAL ONLY AND ARE FOR THE CONVENIENCE OF REFERENCE. THEY SHOULD NOT BE RELIED UPON AS REPRESED TO A PARTIFICULAR UNIT TYPE AND ARE MEASURED TO THE EXTERIOR OF UNITS. STATED SOLICITATION OF CONDOMINIUM (WHICH GENERALLY ONLY INCLUDEDS THE INTERIOR BOUNDAIRS OF THE EXTERNOR BOUNDAIRS OF THE EXTERNOR ONLY INCLUDED BY THE EXTERNOR ONLY INCLUDED BY THE PERINDROR OF THE EXTERNOR ONLY INCLUDED STATE THE PERINDROR ONLY INCLUDED STATE THE PINAL DETAIL OF THE EXTERNOR ONLY INCLUDED STATE THE PINAL DETAIL ONLY INCLUDED STATE THE PINAL DETAIL ONLY INCLUDED STATE THE PINAL DETAIL ONLY INCLUDED STATE THE EXTERNOR ONLY INCLUDED STATE THE EXTERNOR ONLY INCLUDING ONLY INCLUDING STATE THE EXTERNOR ONLY INCLUDING ON

WEST ELEVENTH RESIDENCES MIAMI

RESIDENCE 07 • LEVELS 16-44

1 BED / 1 BATH Levels 16 - 44

Living Area / 690 SQ FT / 64.10 M<sup>2</sup>

<sup>©</sup> ORAL REPRESENTATIONS CANNOT BE RELIED UPON AS CORRECTLY STATING THE REPRESENTATIONS OF THE DEVELOPER. FOR CORRECT REPRESENTATIONS, MAKE REFERENCE TO THE DOCUMENTS REQUIRED BY SECTION 718.503, FLORIDA STATUTES, TO BE FURNISHED BY A DEVELOPER TO A BUYER OR LESSEE. NO FEDERAL AGENCY HAS JUDGED THE MERITS OR VALUE, IF ANY, OF THIS PROPERTY. THIS IS NOT AN OFFERT O SELL, OR SOLICITATION OF OFFERS TO BUY, THE CONDOMINIUM UNITS IN STATES WHERE SUCH OFFER OR SOLICITATION CANNOT BE MADE. THESE DRAWINGS ARE CONCEPTUAL ONLY AND ARE FOR THE CONVENIENCE OF REFERENCE. THEY SHOULD NOT BE RELIED UPON AS REPRESS OR IN PARTIFICULAR UNIT TYPE AND ARE READINGS FOR A PARTIFICULAR UNIT TYPE AND ANY AND ENDER THE PERRIENT WOULD BE DETERMINED BY USING THE EXTERIOR DOUNDAILS SET FORTH IN THE EVELAPE FOOTAGES AS RE RANGES FOR A PARTIFICULAR UNIT TYPE AND ANY AND ENDER THE PERRIENT OF DETAIL ARE CONCEPTUAL ONLY AND ANY AND EXCLUDES INTERIOR STRUCTURAL COMPONENTS). THE AREA OF THE UNIT AS DEFINED IN THE DECLARATION IS LESS THAN THE SQUARE FOOTAGE REFLECTED HERE. ALL DEPICTIONS OF APPLIANCES, PLUMBING FIXTURES, EQUIPMENT, COUNTERS, SOFFITS, FLOOR COVERINGS AND OTHER MATTERS OF DETAIL ARE CONCEPTUAL ONLY AND ARE NOT INCLUDED WITH THE PURCHASE OF THE UNIT. CONSULT YOUR PURCHASE AGREEMENT AND ANY ADDENDA THERETO FOR THE ITEMS INCLUDED WITH THE PURCHASE OF THE UNIT. CONSULT YOUR PURCHASE AGREEMENT AND ANY ADDENDA THERETO FOR THE ITEMS INCLUDED WITH THE PURCHASE OF THE UNIT. CONSULT YOUR PURCHASE AGREEMENT AND ANY ADDENDA THE RETAINS PROVIDED WITH THE UNIT. CONSULT YOUR PURCHASE AGREEMENT AND ANY ADDENDA THE RETAINS PROVIDED WITH THE UNIT. CONSULT YOUR PURCHASE AGREEMENT AND ANY ADDENDA THE RETAINS POUNTS OF EACH GIVEN ROOM. (AS IF THE ROOM WERE A PERFECT EXPRESSION ARE APPROXIMATE, WILL VARY OF THE AUTHOR AND ANY ADDENDA THE RETAINS POUNTS OF EACH GIVEN ROOM. (AS IF THE ROOM WERE A PERFECT RESONAL AND SPE

RESIDENCE 08 • LEVELS 16-44

**STUDIO** 

Levels 16 - 44

Living Area / 516 SQ FT / 47.94  $M^2$  Balcony / 94 SQ FT / 8.73  $M^2$  Total / 610 SQ FT / 56.67  $M^2$ 

<sup>○</sup> ORAL REPRESENTATIONS CANNOT BE RELIED UPON AS CORRECTLY STATING THE REPRESENTATIONS OF THE DEVELOPER. FOR CORRECT REPRESENTATIONS, MAKE REFERENCE TO THE DOCUMENTS REQUIRED BY SECTION 718.503, FLORIDA STATUTES, TO BE FURNISHED BY A DEVELOPER TO A BUYER OR SOLICITATION OF FOFFERS TO BUY, THE CONDOMINIUM UNITS IN STATES WHERE SUCH OFFER OR SOLICITATION CANNOT BE MADE. THESE STATUS OF THE PRESENTATIONS OF THE EXTENDENCES. UNITS SHOWN ARE EXAMPLES OF UNIT TYPE AND AMY NOT DEPICT ACTUAL UNITS. STATED SQUARE FOOTAGES ARE RANGES FOR A PARTICULAR UNIT TYPE AND AMY NOT DEPICT ACTUAL UNITS. STATED SQUARE FOOTAGES ARE RANGES FOR A PARTICULAR UNIT TYPE AND AMY NOT DEPICT ACTUAL UNITS. STATED SQUARE FOOTAGES ARE RANGES FOR A PARTICULAR UNIT TYPE AND AMY NOT DEPICT ACTUAL UNITS. STATED SQUARE FOOTAGES ARE RANGES FOR A PARTICULAR UNIT TYPE AND AMY NOT DEPICT ACTUAL UNITS. THE AREA OF THE UNIT AS DEFINED TO THE EXTERIOR BOUNDARIES OF THE EXTERIOR SOLVEN THE PERIMETER WALLS AND EXCLUDES INTERIOR OF INTERIOR DEMISSING WALLS AND IN FACT ARE LARGER THAN THE AREA THAT WOULD BE DETERMINED BY USING THE DESCRIPTION AND DEFINITION OF THE "UNIT" SET FORTH IN THE DECLARATION OF CONDOMINIUM (WHICH GENERALLY ONLY INCLUDES THE INTERIOR AIR TO THE INTERIOR AREA OF THE UNIT AS DEFINED IN THE PERIMETER WALLS AND EXCLUDES INTERIOR STRUCTURAL COMPONENTS). THE AREA OF THE UNIT AS DEFINED IN THE PERIMETER WALLS AND EXCLUDES INTERIOR STRUCTURAL COMPONENTS. THE AREA OF THE UNIT. CONTRESS ASSISTED THE PURCHASE AGREEMENT AND ARE NOT NECESSARILY INCLUDED WITH THE PURCHASE AGREEMENT AND ARE NOT NECESSARILY INCLUDED WITH PURCHASE AGREEMENT AND ANY FUDGE PLAN ARE NOT THE EXPENDENCE OF THE UNIT. CONTRESS ASSISTED TO THE DEVELOPER EXPRESSIVE RESERVES THE FUND. THE PURCHASE AGREEMENT AND ANY FUDGE PLAN ARE NOTHING AGREEMENT AND ANY FUDGE PLAN ARE NOTHING AGREEMENT AND ANY FUDGE PLAN AND ARE NOT ARE AGREEMENT AND ANY FUDGE PLAN ARE NOTHING AGREEMENT AND ANY FUDGE PLAN ARE NOTHING AGREEMENT AND ANY FUDGE PLAN ARE NOTHING AGREEMENT AND ANY FUDGE PLAN ARE NOTH

RESIDENCE 09 • LEVELS 16-44

**STUDIO** 

Levels 16 - 44

Living Area  $\,/\,$  490 SQ FT  $\,/\,$  45.52 M $^2$  Balcony  $\,/\,$  96 SQ FT  $\,/\,$  8.92 M $^2$  Total  $\,/\,$  586 SQ FT  $\,/\,$  54.44 M $^2$ 

WEST ELEVENTH RESIDENCES MIAMI

RESIDENCE 10 • LEVELS 16-44

**STUDIO** 

Levels 16 - 44

Living Area  $\,/\,$  516 SQ FT  $\,/\,$  47.94M $^2$  Balcony  $\,/\,$  94 SQ FT  $\,/\,$  8.73 M $^2$  Total  $\,/\,$  610 SQ FT  $\,/\,$  56.67 M $^2$ 

WEST ELEVENTH RESIDENCES MIAMI

RESIDENCE 21 • LEVELS 16-44

**STUDIO** 

Levels 16 - 44

Living Area  $\,/\,$  516 SQ FT  $\,/\,$  47.94  $\,\mathrm{M}^2\,$  Balcony  $\,/\,$  94 SQ FT  $\,/\,$  8.73  $\,\mathrm{M}^2\,$  Total  $\,/\,$  610 SQ FT  $\,/\,$  56.57  $\,\mathrm{M}^2\,$ 

RESIDENCE 22 • LEVELS 16-44

WEST ELEVENTH RESIDENCES MIAMI

1 BED / 1 BATH Levels 16 - 44

Living Area /  $814 SQ FT / 75.62 M^2$ Balcony /  $190 SQ FT / 17.65 M^2$ Total /  $1,004 SQ FT / 93.27 M^2$ 

AS CORRECTLY STATING THE REPRESENTATIONS OF THE DEVELOPER. FOR CORRECT REPRESENTATIONS, MAKE REFERENCE TO THE DOCUMENTS REQUIRED BY SECTION 718.503, FLORIDA STATUTES, TO BE FURNISHED BY A DEVELOPER TO A BUYER OR DEVELOPER TO A BUYER OR FOR LESSEE. NO FEDERAL AGENCY HAS JUDGED THE MERITS OR VALUE, IF ANY, OF THIS PROPERTY, THIS IS NOT AN OFFER TO SELL, OR SOLICITATION OR OF OFFERS TO BUY, THE CONDOMINIUM UNITS IN STATES WHERE SUCH OFFER OR SOLICITATION CANNOT BE MADE. THESE DAY AND EXPENSE OR IMPLIED, OF THE FINAL DETAIL OF THE RESIDENCES. UNITS SHOWN ARE EXEMPLES OF UNIT TYPES AND MAY NOT DEPICE TACTUAL UNITS. STATES WHERE SUCH OFFER OF APRITICULAR UNIT TYPE AND DAR MEASURED TO THE EXTERIOR BOUNDARIES OF THE INTERIOR DOTHE SECTION OF A PARTICULAR UNITS. STATE OF THE INTERIOR OF APRITICULAR UNITS AND IN FACT ARE LARGER THAN THE AREA THAT WOULD BE DETERMINED BY USING THE DESCRIPTION AND DEFINITION OF THE "UNIT" SET FORTH IN THE DECLARATION OF CONDOMINIUM (WHICH GENERALLY ONLY INCLUDES THE INTERIOR AIRSPACE BETWEEN THE PERIMETER WALLS AND EXCELUDES INTERIOR STRUCTURAL COMPONENTS). THE AREA OF THE UNIT AS DEFINED IN THE DECLARATION IS LESS THAN THE SOUARE FOOTAGE REFLECTED HERE. ALL DEPICTIONS OF APPLIANCES, PLUMBING FIXTURES, EQUIPMENT, COUNTERS, SOFFITS, FLOOR COVERINGS AND OTHER MATTERS OF DETAIL ARE CONCEPTUAL ONLY AND ARE NOT NECESSARILY INCLUDED WITH THE ITEMS INCLUDED WITH THE ITEMS INCLUDED WITH THE PURCHASE OF THE UNIT. CONSULT YOUR PURCHASE AGREEMENTS OF ROUND ANY ADDENDATE HE UNIT. CONSULT YOUR PURCHASE AGREEMENTS OF ROUND ANY FLOOR PLAN ARE NOTING AND ANY ADDENDATE HE UNIT. DIVIDING CONFIGURATION, SIZE AND ANY FLOOR PLAN ARE NOTING AND ANY ADDENDATE HE FROM WERE A PERFECT RECTAINED BY A THE UNIT. DIVIDING CONFIGURATION, SIZE AND ANY FLOOR PLAN ARE NOTING ARE AGREEMENT AND ANY FLOOR PLAN