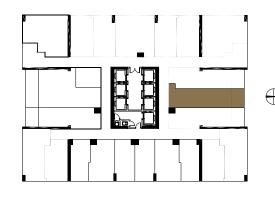

RESIDENCE 09 • LEVELS 16-44

**STUDIO** 

Levels 16 - 44

Living Area  $\,/\,$  490 SQ FT  $\,/\,$  45.52 M $^2$  Balcony  $\,/\,$  96 SQ FT  $\,/\,$  8.92 M $^2$  Total  $\,/\,$  586 SQ FT  $\,/\,$  54.44 M $^2$ 