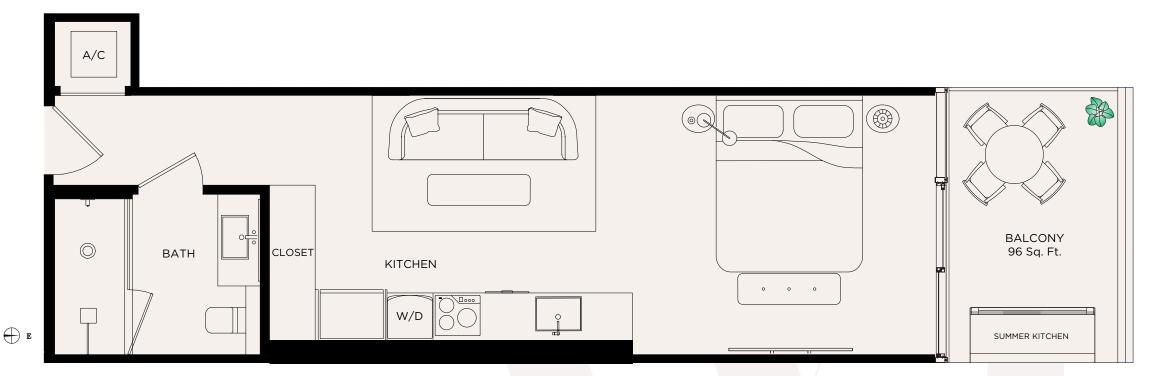

RESIDENCE 09 • LEVELS 16-44

**STUDIO** 

Levels 16 - 44

Living Area  $\,/\,$  490 SQ FT  $\,/\,$  45.52 M $^2$  Balcony  $\,/\,$  96 SQ FT  $\,/\,$  8.92 M $^2$  Total  $\,/\,$  586 SQ FT  $\,/\,$  54.44 M $^2$ 