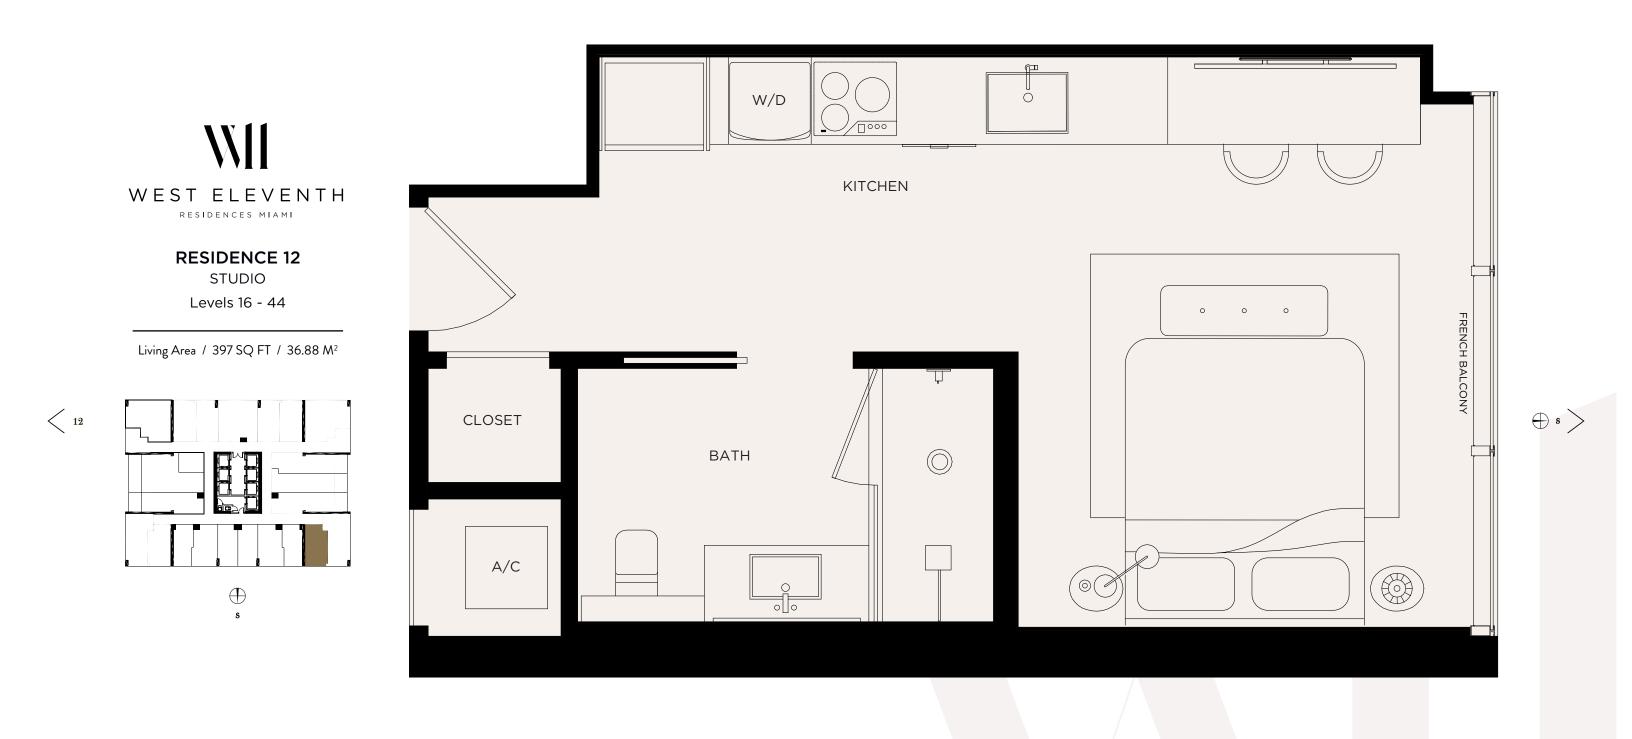

RESIDENCE 12 • LEVELS 16-44

WEST ELEVENTH RESIDENCES MIAMI

<sup>○</sup> ORAL REPRESENTATIONS CANNOT BE RELIED UPON AS CORRECTLY STATING THE REPRESENTATIONS OF THE DEVELOPER. FOR CORRECT REPRESENTATIONS, MAKE REFERENCE TO THE DOCUMENTS REQUIRED BY SECTION 718.503, FLORIDA STATUTES, TO BE FURNISHED BY A DEVELOPER TO A BUYER OR SOLICITATION OF FOFFERS TO SULY, THE CONDOMINIUM UNITS IN STATES WHERE SUCH OFFER OR SOLICITATION CANNOT BE MADE. THESE STATUS AS REPRESENTATIONS, EXPRESS OR IMPLIED, OF THE FINAL DETAIL OF THE RESIDENCES. UNITS SHOWN ARE EXAMPLES OF UNIT TYPES AND MAY NOT DEPICT ACTUAL UNITS. STATED SQUARE FOOTAGES ARE RANGES FOR A PARTICULAR UNITY TYPE AND AND ARE PROTECT TO THE EXTERIOR BOUNDARIES OF THE EXTERIOR BOUNDARIES OF THE EXTERIOR SOLICITATION OF THE "UNIT" SET FORTH IN THE DECLARATION OF CONDOMINIUM (WHICH GENERALLY ONLY INCLUDES THE INTERIOR AIR THE PRIMETER WALLS AND EXCLUDES INTERIOR STRUCTURAL COMPONENTS). THE AREA OF THE UNIT AS DEFINED IN THE DECLARATION IS LESS THAN THE PERIMETER WALLS AND EXCLUDES INTERIOR STRUCTURAL COMPONENTS). THE AREA OF THE UNIT AS DEFINED IN THE DECLARATION IS LESS THAN THE PURCHASE AFTE OF THE UNIT. CONSIDER SAFE PROPED AND ARE NOT INCLUDED WITH THE PURCHASE AGREEMENT AND ANY ADDENDATHERED OR DEPICTIONS OF APPLIANCES, PLUMBING FIXTURES, EQUIPMENT, COUNTERS, SOFFITS, FLOOR COVERINGS AND OTHER MATTERS OF DETAIL ARE CONCEPTUAL ONLY AND AND ARE NOT NECESSARILY INCLUDED IN EACH UNIT. THE FURNISHINGS AND DECOR ILLUSTRATED OR DEPICTED ARE NOT INCLUDED WITH THE PURCHASE AGREEMENT AND ANY FLOOR PURCHASE AGREEMENT AND ANY ADD ANY ADD AND ANY ADD