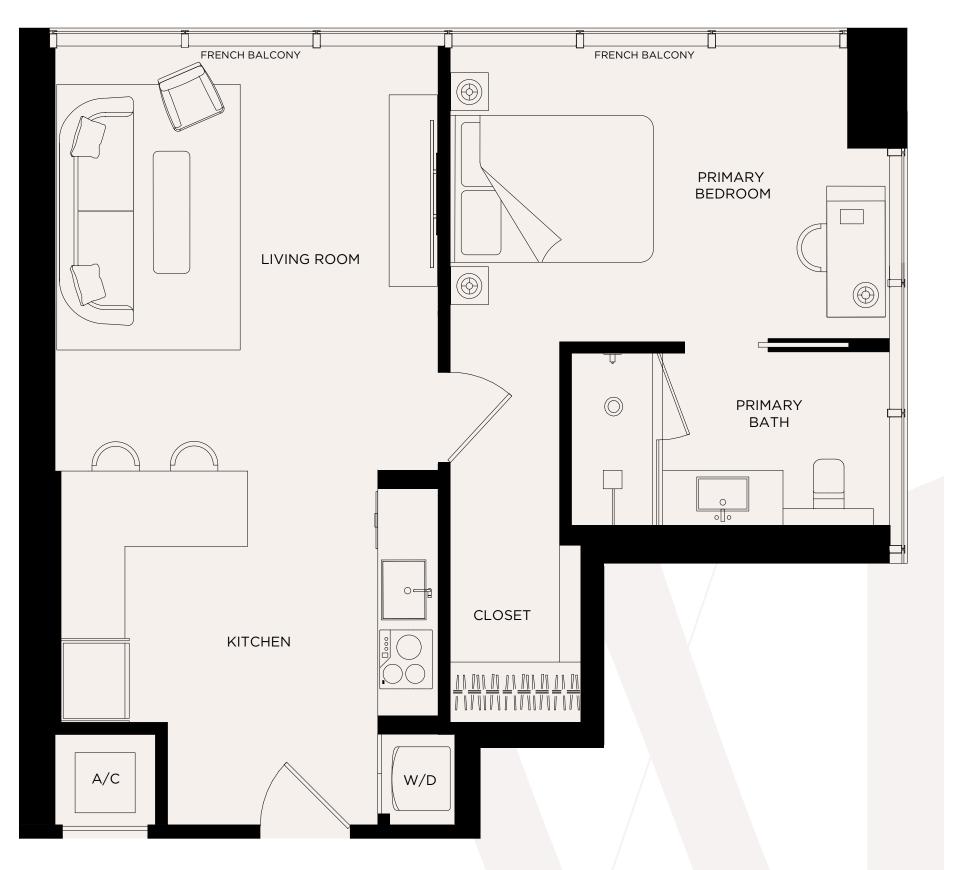

RESIDENCE 08 • LEVELS 16-44

**STUDIO** 

Levels 16 - 44

Living Area / 516 SQ FT / 47.94  $M^2$  Balcony / 94 SQ FT / 8.73  $M^2$  Total / 610 SQ FT / 56.67  $M^2$ 

<sup>○</sup> ORAL REPRESENTATIONS CANNOT BE RELIED UPON AS CORRECTLY STATING THE REPRESENTATIONS OF THE DEVELOPER. FOR CORRECT REPRESENTATIONS, MAKE REFERENCE TO THE DOCUMENTS REQUIRED BY SECTION 718.503, FLORIDA STATUTES, TO BE FURNISHED BY A DEVELOPER TO A BUYER OR SOLICITATION OF FOFFERS TO BUY, THE CONDOMINIUM UNITS IN STATES WHERE SUCH OFFER OR SOLICITATION CANNOT BE MADE. THESE STATUS OF THE PRESENTATIONS OF THE EXTENDENCES. UNITS SHOWN ARE EXAMPLES OF UNIT TYPE AND AMY NOT DEPICT ACTUAL UNITS. STATED SQUARE FOOTAGES ARE RANGES FOR A PARTICULAR UNIT TYPE AND AMY NOT DEPICT ACTUAL UNITS. STATED SQUARE FOOTAGES ARE RANGES FOR A PARTICULAR UNIT TYPE AND AMY NOT DEPICT ACTUAL UNITS. STATED SQUARE FOOTAGES ARE RANGES FOR A PARTICULAR UNIT TYPE AND AMY NOT DEPICT ACTUAL UNITS. STATED SQUARE FOOTAGES ARE RANGES FOR A PARTICULAR UNIT TYPE AND AMY NOT DEPICT ACTUAL UNITS. THE AREA OF THE UNIT AS DEFINED TO THE EXTERIOR BOUNDARIES OF THE EXTERIOR SOLVEN THE PERIMETER WALLS AND EXCLUDES INTERIOR OF INTERIOR DEMISSING WALLS AND IN FACT ARE LARGER THAN THE AREA THAT WOULD BE DETERMINED BY USING THE DESCRIPTION AND DEFINITION OF THE "UNIT" SET FORTH IN THE DECLARATION OF CONDOMINIUM (WHICH GENERALLY ONLY INCLUDES THE INTERIOR AIR TO THE INTERIOR AREA OF THE UNIT AS DEFINED IN THE PERIMETER WALLS AND EXCLUDES INTERIOR STRUCTURAL COMPONENTS). THE AREA OF THE UNIT AS DEFINED IN THE PERIMETER WALLS AND EXCLUDES INTERIOR STRUCTURAL COMPONENTS. THE AREA OF THE UNIT. CONTRESS ASSISTED THE PURCHASE AGREEMENT AND ARE NOT NECESSARILY INCLUDED WITH THE PURCHASE AGREEMENT AND ARE NOT NECESSARILY INCLUDED WITH PURCHASE AGREEMENT AND ANY FUDGE PLAN ARE NOT THE EXPENDENCE OF THE UNIT. CONTRESS ASSISTED TO THE DEVELOPER EXPRESSIVE RESERVES THE FUND. THE PURCHASE AGREEMENT AND ANY FUDGE PLAN ARE NOTHING AGREEMENT AND ANY FUDGE PLAN ARE NOTHING AGREEMENT AND ANY FUDGE PLAN AND ARE NOT ARE AGREEMENT AND ANY FUDGE PLAN ARE NOTHING AGREEMENT AND ANY FUDGE PLAN ARE NOTHING AGREEMENT AND ANY FUDGE PLAN ARE NOTHING AGREEMENT AND ANY FUDGE PLAN ARE NOTH