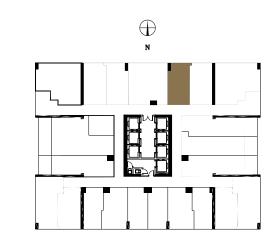

RESIDENCE 04 • LEVELS 16-44

1BED/1BATH

Levels 16 - 44

Living Area / 661 SQ FT / 61.41 M<sup>2</sup>

RESIDENCE 05 • LEVELS 16-44

WEST ELEVENTH RESIDENCES MIAMI

STUDIO

Levels 16 - 44