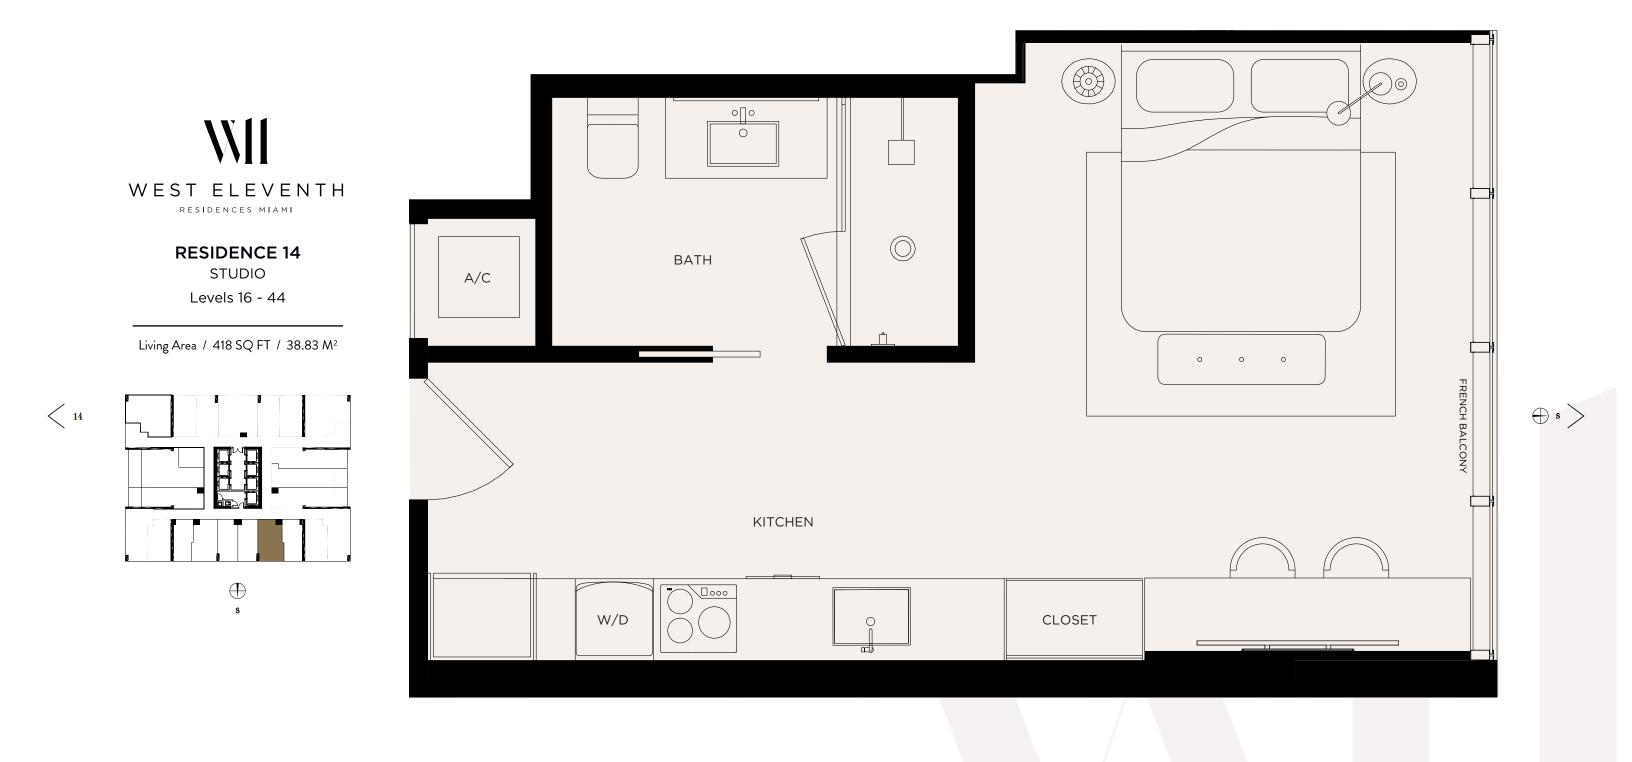

WEST ELEVENTH RESIDENCES MIAMI RESIDENCE 14 • LEVELS 16-44

<sup>○</sup> ORAL REPRESENTATIONS CANNOT BE RELIED UPON AS CORRECTLY STATING THE DEVELOPER. FOR CORRECT REPRESENTATIONS, MAKE REFERENCE TO THE DOCUMENTS REQUIRED BY SECTION 718.503, FLORIDA STATUTES, TO BE FURNISHED BY A DEVELOPER TO A BUYER OR LESSEE. NO FEDERAL AGENCY HAS JUDGED AS REPRESENTATIONS, CANNOT BE MADE. THESE SOLORIES, FOR INTERIOR DEVINION AS REPRESENTATIONS, OF THE LINIT SHOWN ARE EXAMPLES OF UNIT TYPE AND MAY NOT DEPICT ACTUAL UNITS. STATED SOUARE FOOTAGES ARE RANGES FOR A PARTICULAR UNIT TYPE AND AND ARE FOR PARTICULAR UNIT TYPE AND AND ARE MEASURED TO THE EXTERIOR WALLS AND IN FACT ARE LARGER THAN THE AREA THAT WOULD BE DETERMINED BY USING THE DESCRIPTION AND DEFINITION OF THE "UNIT" SET FORTH IN THE DECLARATION OF CONDOMINIUM (WHICH GENERALLY ONLY INCLUDES THE INTERIOR AIRSPACE BETWEEN THE PERIMETER WALLS AND EXCLUDES INTERIOR STRUCTURAL COMPONENTS). THE AREA OF THE UNIT AS DEFINED IN THE DECLARATION IS LESS THAN THE PERIMETER WALLS AND EXCLUDES INTERIOR STRUCTURAL COMPONENTS). THE AREA OF THE UNIT AS DEFINED IN THE DECLARATION IS LESS THAN THE PURCHASE OF THE UNIT. CONSULT YOUR PURCHASE AGREEMENT AND ANY ADD WIND ARE NOT NECESSARILY INCLUDED IN EACH UNIT. THE FURNISHINGS AND DECOR ILLUSTRATED OR DEPICTED ARE NOT INCLUDED WITH THE PURCHASE OF THE UNIT. CONSULT YOUR PURCHASE AGREEMENT AND ANY FLOOR PURCHASE AGREEMENT AND AN