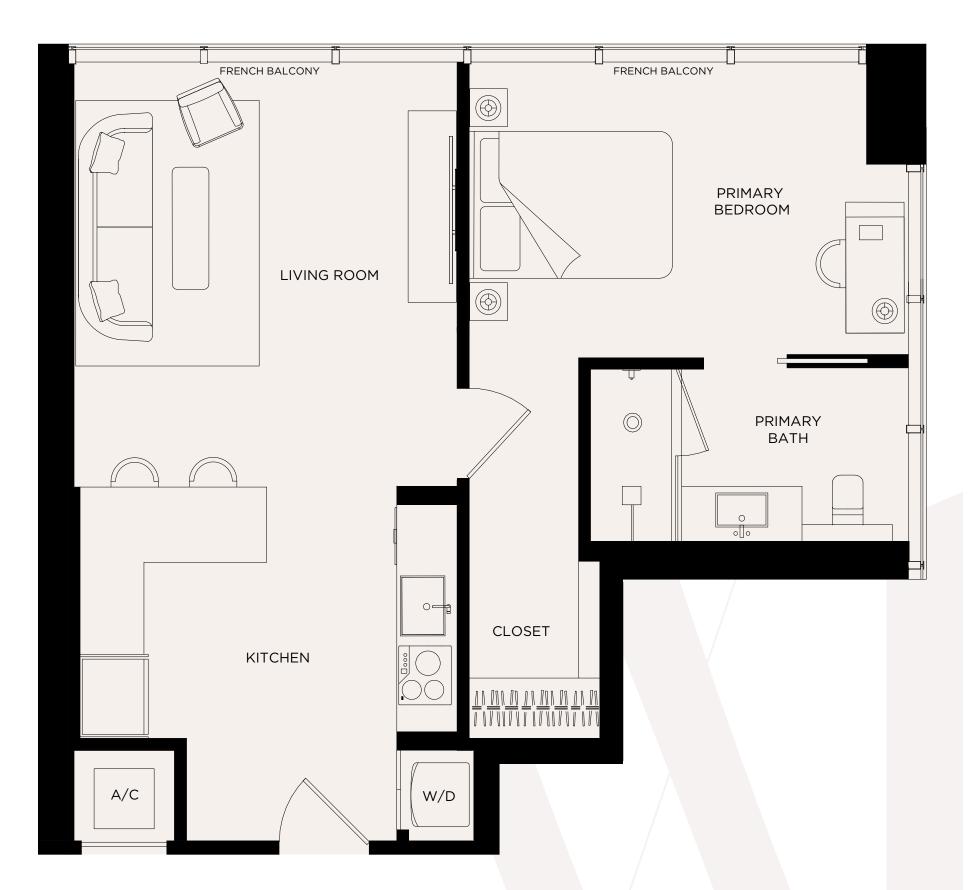

### **RESIDENCE 04**

1 BED / 1 BATH

Levels 16 - 44

Living Area / 661 SQ FT / 61.41  $M^2$ 

< 04

 $\theta >$ 