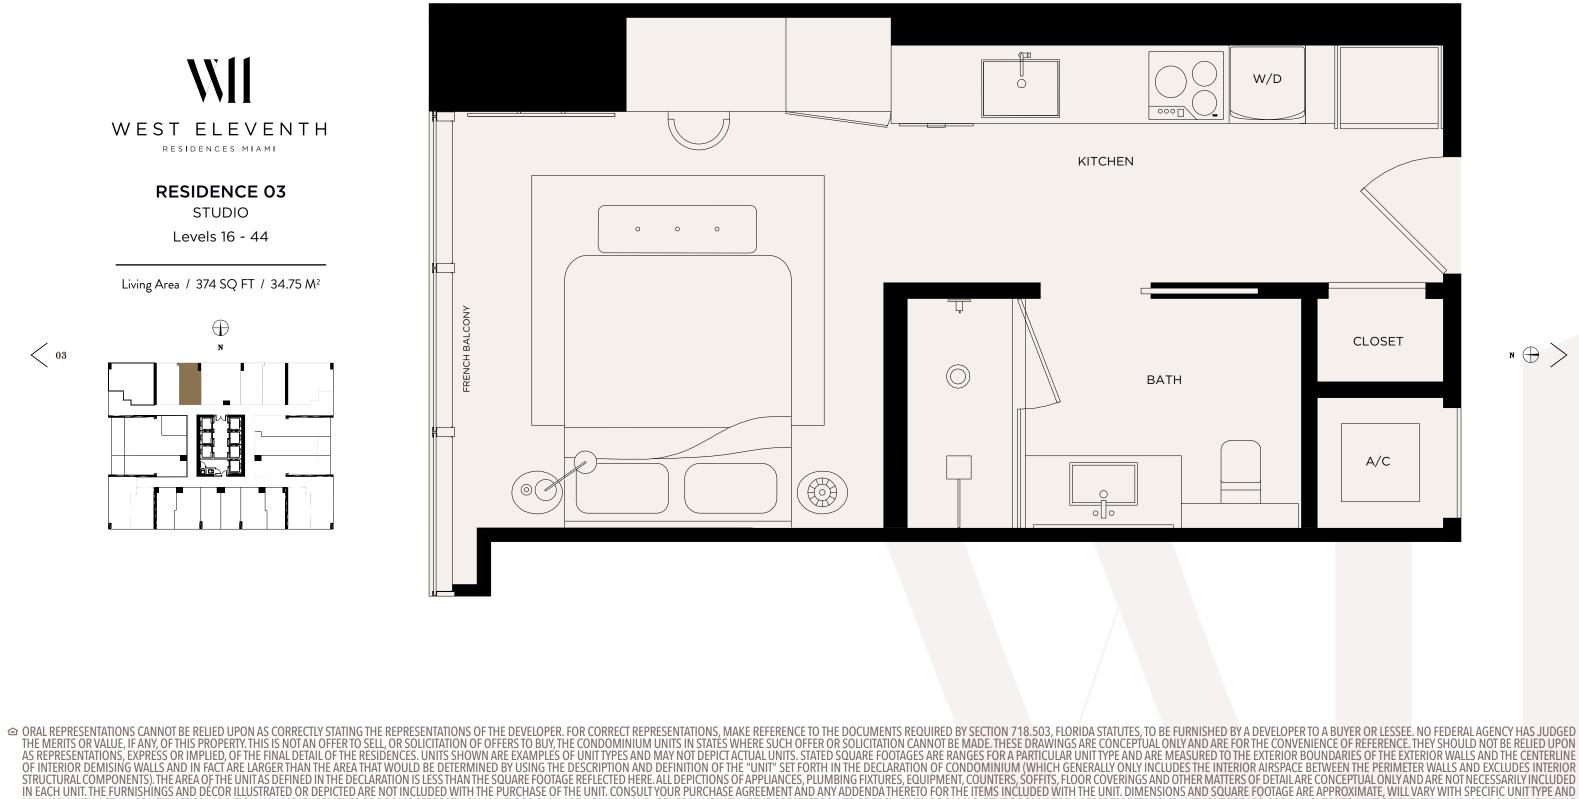

### 

RESIDENCE 03 • LEVELS 16-44

IN EACH UNIT. THE FURNISHINGS AND DÉCOR ILLUSTRATED OR DEPICTED ARE NOT INCLUDED WITH THE PURCHASE OF THE UNIT. TORSULT YOUR PURCH MAY VARY WITH ACTUAL CONSTRUCTION. ADDITIONALLY, MEASUREMENTS OF ROOMS SET FORTH ON ANY FLOOR PLAN ARE NOMINAL AND GENERALLY TAKEN AT THE GREATEST POINTS OF EACH GIVEN ROOM (AS IF THE ROOM WERE A PERFECT RECTANGLE), WITHOUT REGARD FOR ANY CUTOUTS. UNIT ORIENTATION AND WINDOWS (INCLUDING NUMBER, SIZE, ORIENTATION AND AWNINGS), BALCONY/LANAIS (INCLUDING CONFIGURATION, SIZE AND RAILING/BALUSTRADE), STRUCTURE AND MECHANICAL CHASES MAY VARY. THE DEVELOPER EXPRESSLY RESERVES THE RIGHTTO MAKE MODIFICATIONS, REVISIONS AND CHANGES IT DEEMS DESIRABLE IN ITS SOLE AND ABSOLUTE DISCRETION AND WITHOUT NOTICE. ALL DRAWINGS ARE CONCEPTUAL RENDERINGS AND THE DEVELOPER EXPRESSIV RESERVES THE RIGHT TO MAKE MODIFICATIONS. ACTUAL VIEWS MAY VARY AND CANNOT BE GUARANTEED. VIEWS SHOWN CANNOT BE RELIED UPON AS THE ACTUAL VIEW FROM ANY PARTICULAR UNIT WITHIN THE CONDOMINIUM. IMPROVEMENTS, LANDSCAPING AND AMENITIES DEPICTED MAY NOT EXIST. PRICES, PLANS, ARCHITECTURAL INTERPRETATIONS AND SPECIFICATIONS ARE SUBJECT TO CHANGE WITHOUT NOTICE. THE INFORMATION PRESENTED WITHIN THIS DOCUMENT IS CONCEPTUAL. THE IMAGES AND FEATURES CONTAINED HEREIN ARE NOT TO BE RELIED UPON OR USED AS A REFERENCE FOR SPECIFICATIONS. THE FOREGOING MATTERS ARE FURTHER ADDRESSED IN THE PURCHASE AGREEMENT AND ANY ADDENDA THERETO AND THE CONDOMINIUM DOCUMENTS.