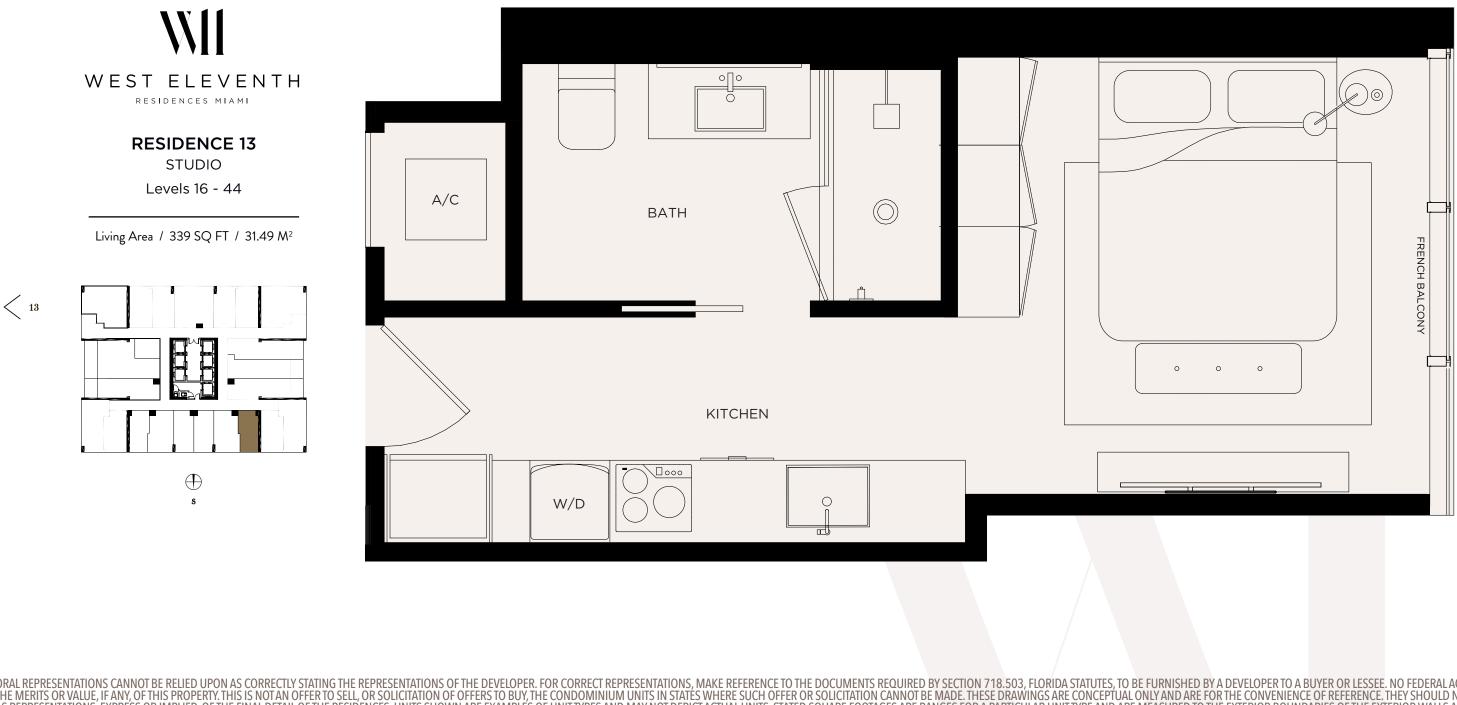

### RESIDENCE 13 • LEVELS 16-44

s

ORAL REPRESENTATIONS CANNOT BE RELIED UPON AS CORRECTLY STATING THE REPRESENTATIONS OF THE DEVELOPER. FOR CORRECT REPRESENTATIONS, MAKE REFERENCE TO THE DOCUMENTS REQUIRED BY SECTION 718.503, FLORIDA STATUTES, TO BE FURNISHED BY A DEVELOPER TO A BUYER OR LESSEE. NO FEDERAL AGENCY HAS JUDGED THE MERTIS OR VALUE, IF ANY, OF THIS PROPERTY. THIS IS NOT AN OFFERT OS ELL, OR SOLICITATION OF OFFERT OD BUY, THE CONDOMINIUM UNITS IN STATES WHERE SUCH OFFER OR SOLICITATION CANNOT BE MADDE. THESE DRAWINGS ARE CONCEPTUAL ONLY AND ARE FOR THE CONVENIENCE OF REFERENCE. THEY SHOULD NOT DE RELIED UPON AS REPRESENTATIONS, EXPRESS OR IMPLIED, OF THE FINAL DETAIL OF THE RESIDENCES. UNITS SHOWN ARE EXAMPLES OF UNIT TYPES AND MAY NOT DEPICT ACTUAL UNITS. STATES BY A PARTICULAR UNIT TYPE AND ARE FOR THE CONVENIENCE OF RESTRETIONS OF UNITS SHOWN ARE EXAMPLES OF UNIT STYPES AND MAY NOT DEPICT ACTUAL UNIT. STATES SHOWN ARE EXAMPLES OF UNIT SHOWN ARE EXAMPLES OF UNITS SHOWN ARE EXAMPLES OF UNITS. STATUE SUCH OFFER OR SOLICITATION OF CONDOMINIUM (WHICH GENERALLY ONLY AND ARE NOT THE EXTERIOR WALLS AND EXCLUDES INTERIOR DENSING WALLS AND IN FACT ARE LARGER THAN THE AREA THAT WOULD BE DETERMINED BY USING THE DESCRIPTION AND DEFINITION OF THE "UNIT." SET FORTH IN THE DECLARATION OF CONDOMINIUM (WHICH GENERALLY ONLY AND ARE NOT THE EXTERIOR WALLS AND EXCLUPES THAN THE SET AND THE SECTION THE DESCRIPTION AND DEFINITION OF THE UNIT. SET FORTH IN THE DECLARATION OF CONDOMINIUM (WHICH GENERALLY AND INFERIOR DETAIL ARE CONCEPTUAL ONLY AND ARE EXTERTICUTED AND DEFINITION OF THE "UNIT." SET FORTH IN THE DECLARATION OF CONDOMINIUM (WHICH GENERALLY AND ONLESS THAN THE SET ORTHON AND EXERCIDED IN THE DECLERATION OF CONDUMINES, SOURCE FOR A PARTICULAR CONTRES, SOUFFITS, FLOR ON DATE REFERENCE. TO FEAR ALD FERICE TO PRIVE AND MAY AND ANY ADDENDA THERER OF THE UNIT. SOLE AND ARE MOSTING AND CHERER AND THE EXTERNIC WALLS AND EXERCIDED IN THE PORCHARK WALLS AND EXERCIDED IN THE PORCHARK WALLS AND EXERCIDED IN THE PORCHARK WALLS AND EXERCIDED IN THE REAR