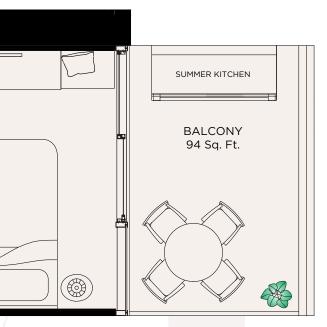

# 

RESIDENCE 08 • LEVELS 16-44

ORAL REPRESENTATIONS CANNOT BE RELIED UPON AS CORRECTLY STATING THE REPRESENTATIONS OF THE DEVELOPER. FOR CORRECT REPRESENTATIONS, MAKE REFERENCE TO THE DOCUMENTS REQUIRED BY SECTION 718.503, FLORIDA STATUTES, TO BE FURNISHED BY A DEVELOPER TO A BUYER OR LESSEE. NO FEDERAL AGENCY HAS JUDGED THE MERTS OR VALUE, IF ANY, OF THIS PROPERTY. THIS IS NOT AN OFFER TO SOLICITATION OF OFFERS TO BUY THE CONDOMINIUM UNITS IN STATES WHERE SUCH OFFER OR SOLICITATION CANNOT BE MADE. THESE DRAWINGS ARE CONCEPTUAL ONLY DRE CONDENTINE STATES WHERE SUCH OFFER OR SOLICITATION CANNOT BE MADE. THESE DRAWINGS AND ARE FORTARE CONCEPTUAL ONLY INTERCED OF THE EXTERIOR BUNDARES FOR THE EXTERIOR BUNDARES FOR THE EXTERIOR BUNDARES FOR THE EXTERIOR OF OTHE EXTERIOR OF THE EXTERIOR BUNDARES FOR A PARTICULAR UNITS STATE STUDIED AND DEFINITION OF CONDOMINIUM (WHICH GENERALLY ONLY INCLUDES THE EXTERIOR BUNDARES FOR THAN WOULD BE DETERMINED BY USING THE DESCRIPTION AND DEFINITION OF THE "UNIT. STATES WHERE SUCH OFTHE UNIT. CONNINUM (WHICH GENERALLY ONLY INCLUDES THE INTERIOR AIRSPACE BETWEEN THE EXTERIOR BUNDARE FOOTAGE REFLECTED HERE. ALL DEPICTIONS OF APPLIANCES, PUMBING FIXTURES, EQUIPMENT, COUNTERS, SOFFITS, FLOOR THE UNIT. STATES WHERE SOFT AND ARY EROS AND OTHER MATTERS OF DETAIL ARE CONCEPTUAL ONLY AND ARE NOT NECESSARILY INCLUDED IN RECAUNTER WALLS AND EXCILUDES WITH THE PURCHASE AGE REFLECTED HERE. ALL DEPICTIONS OF APPLIANCES, PUMBING FIXTURES, EQUIPMENT, COUNTERS, SOFFITS, FLOOR OC VERINGSAND OTHER MATTERS OF DETAIL ARE CONCEPTUAL ONLY AND ARE FOOTAGE REFLECTED HERE. ALL DEPICTIONS OF APPLIANCES, PUMBING FIXTURES, EQUIPMENT, COUNTERS, SOFFITS, FLOOR ILLUSTRATED OR DETAIL ARE CONCEPTUAL ONLY AND ARE FOOTAGE REFLECTED HERE. ALL DEPICTIONS OF APPLIANCES, PUMBING FIXTURES, EQUIPMENT, COUNTERS, SOFFITS, FLOOR ON AND SAND OTHER MATTERS OR DENTITIES OF DETAIL ARE CONCEPTUAL ONLY AND ARE PORTAGE PO

⊕ e >