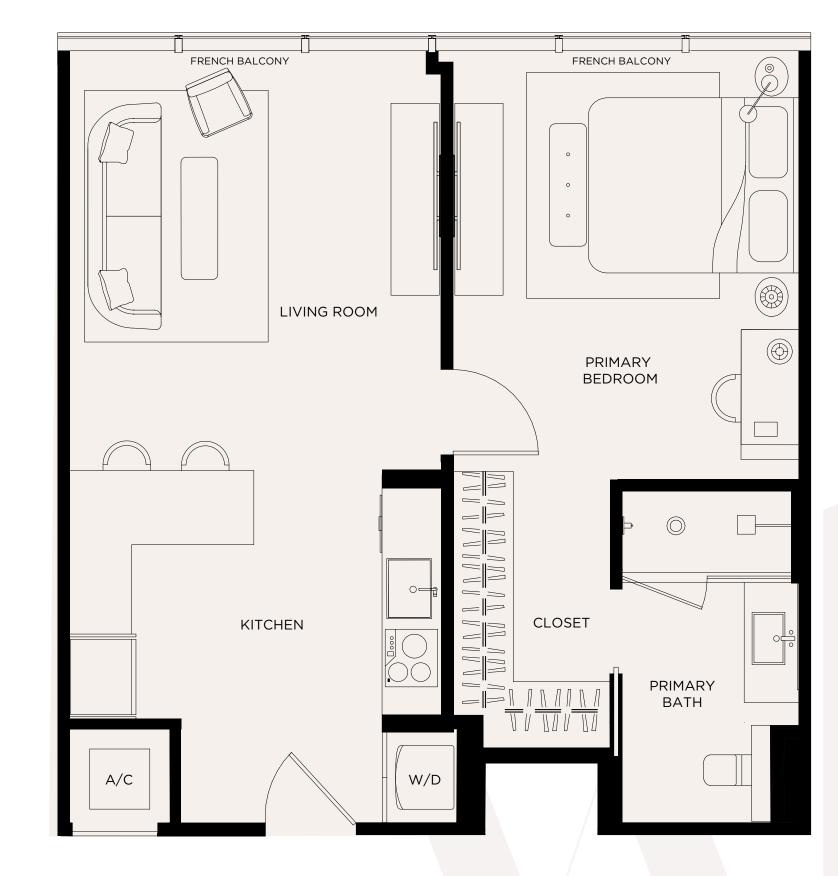

### 

RESIDENCE 03 • LEVELS 16-44

IN EACH UNIT. THE FURNISHINGS AND DÉCOR ILLUSTRATED OR DEPICTED ARE NOT INCLUDED WITH THE PURCHASE OF THE UNIT. TORSULT YOUR PURCH MAY VARY WITH ACTUAL CONSTRUCTION. ADDITIONALLY, MEASUREMENTS OF ROOMS SET FORTH ON ANY FLOOR PLAN ARE NOMINAL AND GENERALLY TAKEN AT THE GREATEST POINTS OF EACH GIVEN ROOM (AS IF THE ROOM WERE A PERFECT RECTANGLE), WITHOUT REGARD FOR ANY CUTOUTS. UNIT ORIENTATION AND WINDOWS (INCLUDING NUMBER, SIZE, ORIENTATION AND AWNINGS), BALCONY/LANAIS (INCLUDING CONFIGURATION, SIZE AND RAILING/BALUSTRADE), STRUCTURE AND MECHANICAL CHASES MAY VARY. THE DEVELOPER EXPRESSLY RESERVES THE RIGHTTO MAKE MODIFICATIONS, REVISIONS AND CHANGES IT DEEMS DESIRABLE IN ITS SOLE AND ABSOLUTE DISCRETION AND WITHOUT NOTICE. ALL DRAWINGS ARE CONCEPTUAL RENDERINGS AND THE DEVELOPER EXPRESSIV RESERVES THE RIGHT TO MAKE MODIFICATIONS. ACTUAL VIEWS MAY VARY AND CANNOT BE GUARANTEED. VIEWS SHOWN CANNOT BE RELIED UPON AS THE ACTUAL VIEW FROM ANY PARTICULAR UNIT WITHIN THE CONDOMINIUM. IMPROVEMENTS, LANDSCAPING AND AMENITIES DEPICTED MAY NOT EXIST. PRICES, PLANS, ARCHITECTURAL INTERPRETATIONS AND SPECIFICATIONS ARE SUBJECT TO CHANGE WITHOUT NOTICE. THE INFORMATION PRESENTED WITHIN THIS DOCUMENT IS CONCEPTUAL. THE IMAGES AND FEATURES CONTAINED HEREIN ARE NOT TO BE RELIED UPON OR USED AS A REFERENCE FOR SPECIFICATIONS. THE FOREGOING MATTERS ARE FURTHER ADDRESSED IN THE PURCHASE AGREEMENT AND ANY ADDENDA THERETO AND THE CONDOMINIUM DOCUMENTS.