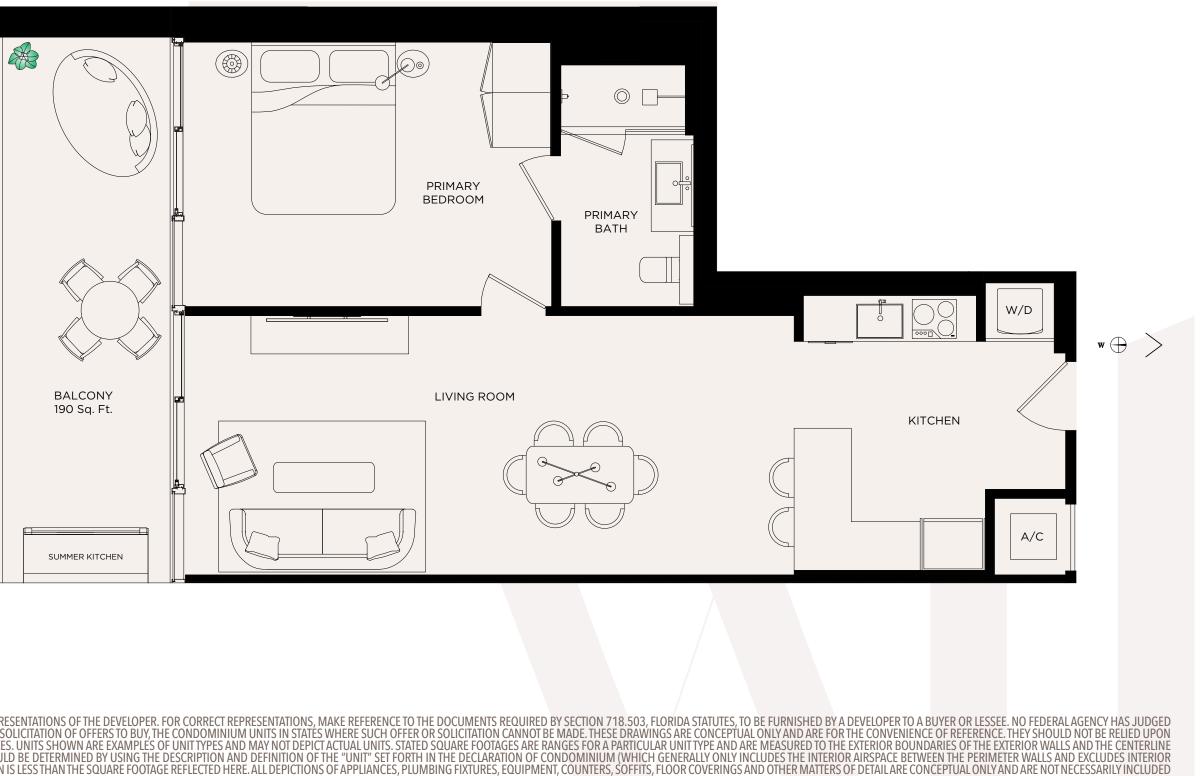

### **RESIDENCE 04**

1 BED / 1 BATH

Levels 16 - 44

Living Area / 661 SQ FT / 61.41  $M^2$ 

< 04

 $\theta >$ 