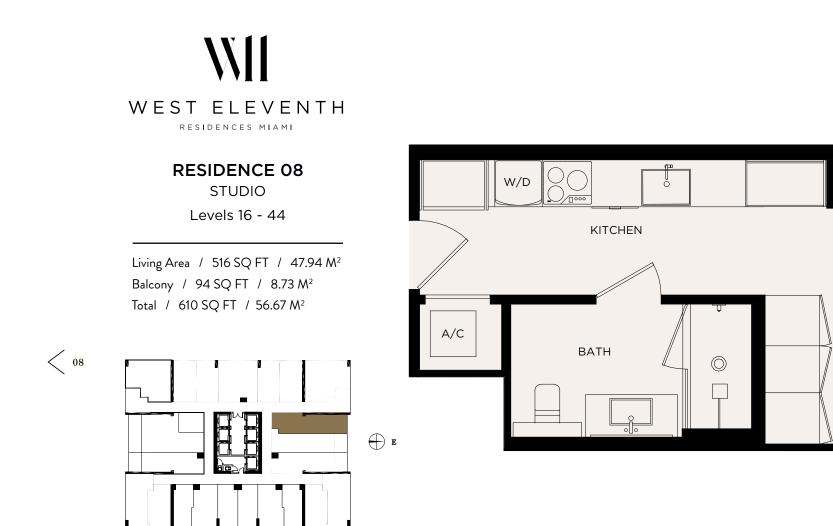

# 

RESIDENCE 08 • LEVELS 16-44

ORAL REPRESENTATIONS CANNOT BE RELIED UPON AS CORRECTLY STATING THE REPRESENTATIONS OF THE DEVELOPER. FOR CORRECT REPRESENTATIONS, MAKE REFERENCE TO THE DOCUMENTS REQUIRED BY SECTION 718.503, FLORIDA STATUTES, TO BE FURNISHED BY A DEVELOPER TO A BUYER OR LESSEE. NO FEDERAL AGENCY HAS JUDGED THE MERTS OR VALUE, IF ANY, OF THIS PROPERTY. THIS IS NOT AN OFFER TO SOLICITATION OF OFFERS TO BUY THE CONDOMINIUM UNITS IN STATES WHERE SUCH OFFER OR SOLICITATION CANNOT BE MADE. THESE DRAWINGS ARE CONCEPTUAL ONLY DRE CONDENTINE STATES WHERE SUCH OFFER OR SOLICITATION CANNOT BE MADE. THESE DRAWINGS AND ARE FORTARE CONCEPTUAL ONLY INTERCED OF THE EXTERIOR BUNDARES FOR THE EXTERIOR BUNDARES FOR THE EXTERIOR BUNDARES FOR THE EXTERIOR OF OTHE EXTERIOR OF THE EXTERIOR BUNDARES FOR A PARTICULAR UNITS STATE STUDIED AND DEFINITION OF CONDOMINIUM (WHICH GENERALLY ONLY INCLUDES THE EXTERIOR BUNDARES FOR THAN WOULD BE DETERMINED BY USING THE DESCRIPTION AND DEFINITION OF THE "UNIT. STATES WHERE SUCH OFTHE UNIT. CONNINUM (WHICH GENERALLY ONLY INCLUDES THE INTERIOR AIRSPACE BETWEEN THE EXTERIOR BUNDARE FOOTAGE REFLECTED HERE. ALL DEPICTIONS OF APPLIANCES, PUMBING FIXTURES, EQUIPMENT, COUNTERS, SOFFITS, FLOOR THE UNIT. STATES WHERE SOFT AND ARY EROS AND OTHER MATTERS OF DETAIL ARE CONCEPTUAL ONLY AND ARE NOT NECESSARILY INCLUDED IN RECAUNTER WALLS AND EXCILUDES WITH THE PURCHASE AGE REFLECTED HERE. ALL DEPICTIONS OF APPLIANCES, PUMBING FIXTURES, EQUIPMENT, COUNTERS, SOFFITS, FLOOR OC VERINGSAND OTHER MATTERS OF DETAIL ARE CONCEPTUAL ONLY AND ARE FOOTAGE REFLECTED HERE. ALL DEPICTIONS OF APPLIANCES, PUMBING FIXTURES, EQUIPMENT, COUNTERS, SOFFITS, FLOOR ILLUSTRATED OR DETAIL ARE CONCEPTUAL ONLY AND ARE FOOTAGE REFLECTED HERE. ALL DEPICTIONS OF APPLIANCES, PUMBING FIXTURES, EQUIPMENT, COUNTERS, SOFFITS, FLOOR ON AND SAND OTHER MATTERS OR DENTITIES OF DETAIL ARE CONCEPTUAL ONLY AND ARE PORTAGE PO

⊕ e >