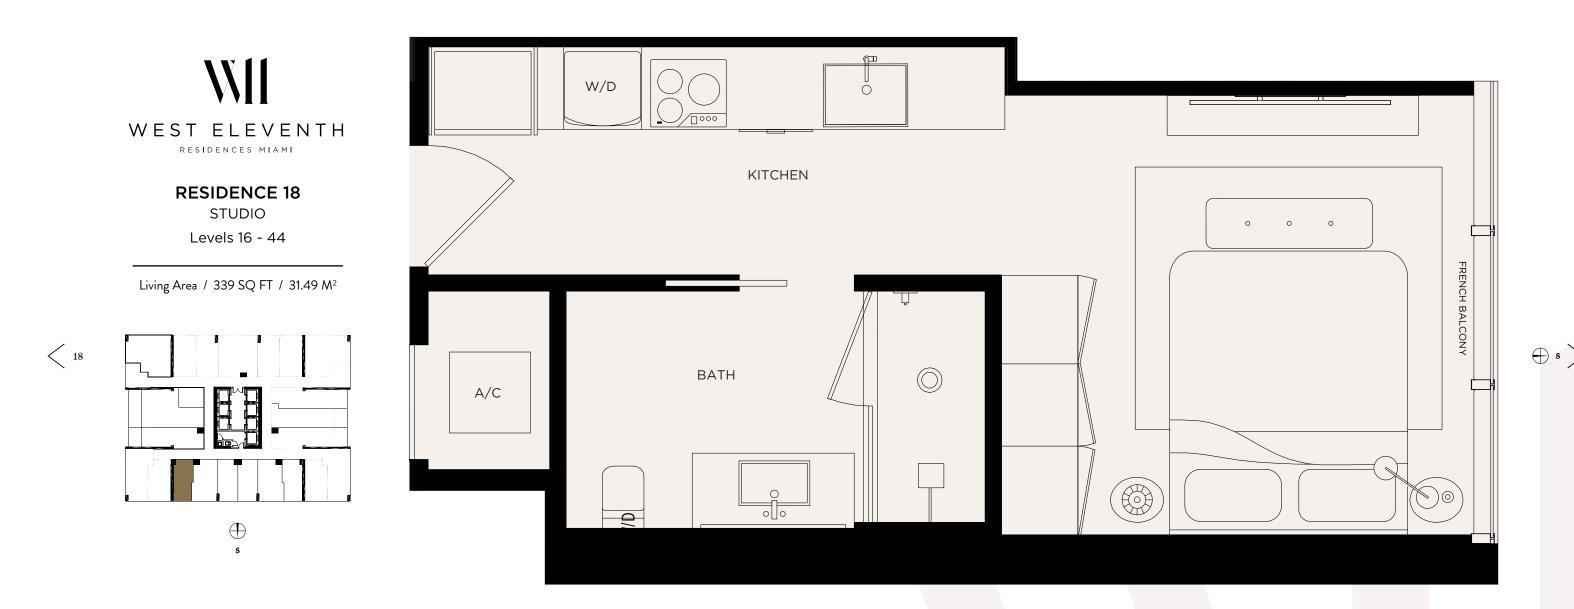

### 

**RESIDENCE 18 • LEVELS 16-44** 

ORAL REPRESENTATIONS CANNOT BE RELIED UPON AS CORRECTLY STATING THE REPRESENTATIONS OF THE DEVELOPER. FOR CORRECT REPRESENTATIONS, MAKE REFERENCE TO THE DOCUMENTS REQUIRED BY SECTION 718.503, FLORIDA STATUTES, TO BE FURNISHED BY A DEVELOPER TO A BUYER OR LESSEE. NO FEDERAL AGENCY HAS JUDGED THE MERTS OR VALUE, IF ANY, OF THIS PROPERTY. THIS IS NOT AN OFFER TO SULCITATION OF OFFERS TO BUY, THE CONDOMINIUM UNITS IN STATES WHERE SUCH OFFER OR SOLICITATION CANNOT BE MADE. THESE DRAWINGS ARE CONCEPTUAL ONLY DRE MEDIAD OF THE EXTERIOR BUNDARES FOR BUNDARES FOR A PARTICULAR UNIT TYPE AND ANE NOT DEPICT ACTUAL ONLY BRE ADD ARE FORTAGE OF UNIT TYPES AND MAY NOT DEPICIT ACTUAL UNITS. STATES WHERE SUCH OFTHE "UNIT STATES WHERE SOL OF OFTHE UNIT STATES WHERE SUCH OFTHE "UNIT STATES WHERE SOL OF OFTHE UNIT STATES WALLS AND DEFICIENT ON AND DEFINITION OF CONDOMINIUM (WHICH GENERALLY ONLY INCLUDES THE EXTERIOR BUNDARES FOR THAN WOULD BE DETERMINED BY USING THE DESCRIPTION AND DEFINITION OF CONDOMINIUM (WHICH GENERALLY ONLY INFORMATING SAND OTHE WALLS AND EXCLUDES INTERIOR STRUCTURAL COMPONENTS). THE AREA OFTHE UNIT AS DEFINED IN THE DESCRIPTION AND DEFINITION OF CONDUCINES, SOFFITS, FLOOR THE MATTERS OF DETAIL ARE CONCEPTUAL ONLY AND ARE NOT NECESSARILY INCLUDED IN REACH UNIT. THE FURNISHINGS AND DEFINED IN THE DEVELOPER THE UNIT. CONSULT YOUR PURCHASE AGEREMENT AND ANY ADD ECONTRES, SOFFITS, FLOOR THE UNIT. SOFTITS, FLOOR DENOTIDE ARE NOTING WALLS AND DEFORT ON ANY FLOOR PURCHASE AGEREMENT AND ANY ADD ARE FOOTAGE REFLECTED HERE. ALL DEPICTIONS OF APPLIANCES, PUNBING FUNDES, SOFFITS, FLOOR OWER APERCEMENTS OF DETAIL ARE CONCEPTUAL ONLY AND ARE POOTAGE REFLECTED HERE. ALL DEPICTIONS OF APPLIANCES, PUNBING FUNDES, SOFFITS, FLOOR DE MARTENS AND SOLARE FOOTAGE REFLECTED HERE. ALL DEPICTIONS OF APPLIANCES, PUNDING FUNDES, SOFFITS, FLOOR WERE APERCEMENT AND ANY FLOOR PURCHASE AGREE