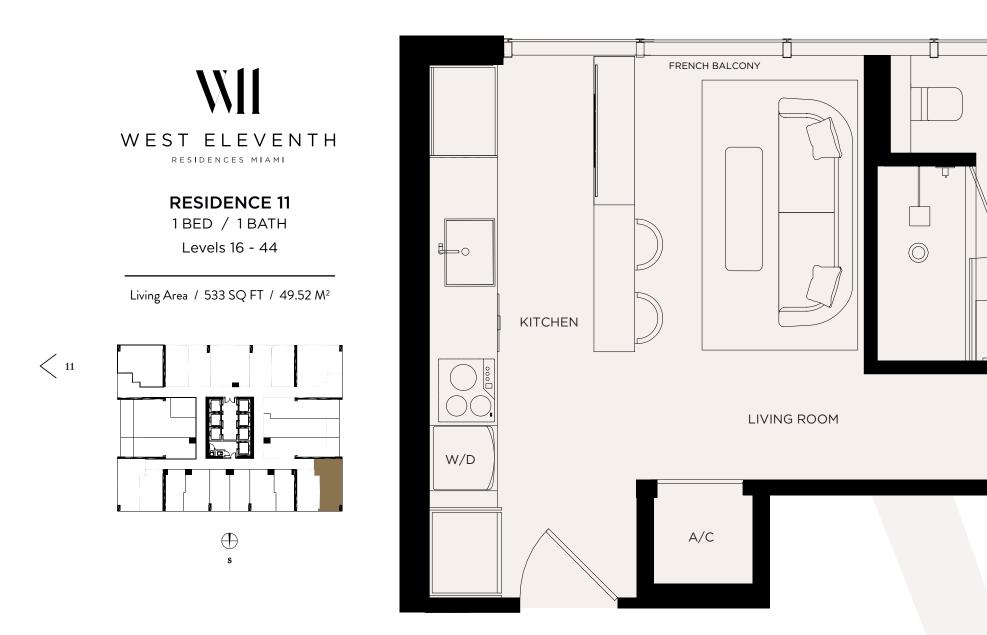

### RESIDENCE 11 • LEVELS 16-44

ORAL REPRESENTATIONS CANNOT BE RELIED UPON AS CORRECTLY STATING THE REPRESENTATIONS OF THE DEVELOPER. FOR CORRECT REPRESENTATIONS, MAKE REFERENCE TO THE DOCUMENTS REQUIRED BY SECTION 718.503, FLORIDA STATUTES, TO BE FURNISHED BY A DEVELOPER TO A BUYER OR LESSEE. NO FEDERAL AGENCY HAS JUDGED THE MERTS OR VALUE, IF ANY, OF THIS PROPERTY. THIS IS NOT AN OFFER TO SOLICITATION OF OFFERS TO BUY THE CONDOMINIUM UNITS IN STATES WHERE SUCH OFFER OR SOLICITATION CANNOT BE MADE. THESE DRAWINGS ARE CONCEPTUAL ONLY DRE CONDENTINE STATES WHERE SUCH OFFER OR SOLICITATION CANNOT BE MADE. THESE DRAWINGS AND ARE FORTARE CONCEPTUAL ONLY INTERCED OF THE EXTERIOR BUNDARES FOR THE EXTERIOR BUNDARES FOR THE EXTERIOR BUNDARES FOR THE EXTERIOR OF OTHE EXTERIOR OF THE EXTERIOR BUNDARES FOR A PARTICULAR UNITS STATE STUDIED AND DEFINITION OF CONDOMINIUM (WHICH GENERALLY ONLY INCLUDES THE EXTERIOR BUNDARES FOR THAN WOULD BE DETERMINED BY USING THE DESCRIPTION AND DEFINITION OF THE "UNIT. STATES WHERE SUCH OFTHE UNIT. CONNINUM (WHICH GENERALLY ONLY INCLUDES THE INTERIOR AIRSPACE BETWEEN THE EXTERIOR BUNDARE FOOTAGE REFLECTED HERE. ALL DEPICTIONS OF APPLIANCES, PUMBING FIXTURES, EQUIPMENT, COUNTERS, SOFFITS, FLOOR THE UNIT. STATES WHERE SOFT AND ARY EROS AND OTHER MATTERS OF DETAIL ARE CONCEPTUAL ONLY AND ARE NOT NECESSARILY INCLUDED IN RECAUNTER WALLS AND EXCILUDES WITH THE PURCHASE AGE REFLECTED HERE. ALL DEPICTIONS OF APPLIANCES, PUMBING FIXTURES, EQUIPMENT, COUNTERS, SOFFITS, FLOOR OC VERINGSAND OTHER MATTERS OF DETAIL ARE CONCEPTUAL ONLY AND ARE FOOTAGE REFLECTED HERE. ALL DEPICTIONS OF APPLIANCES, PUMBING FIXTURES, EQUIPMENT, COUNTERS, SOFFITS, FLOOR ILLUSTRATED OR DETAIL ARE CONCEPTUAL ONLY AND ARE FOOTAGE REFLECTED HERE. ALL DEPICTIONS OF APPLIANCES, PUMBING FIXTURES, EQUIPMENT, COUNTERS, SOFFITS, FLOOR ON AND SAND OTHER MATTERS OR DENTITIES OF DETAIL ARE CONCEPTUAL ONLY AND ARE PORTAGE PO