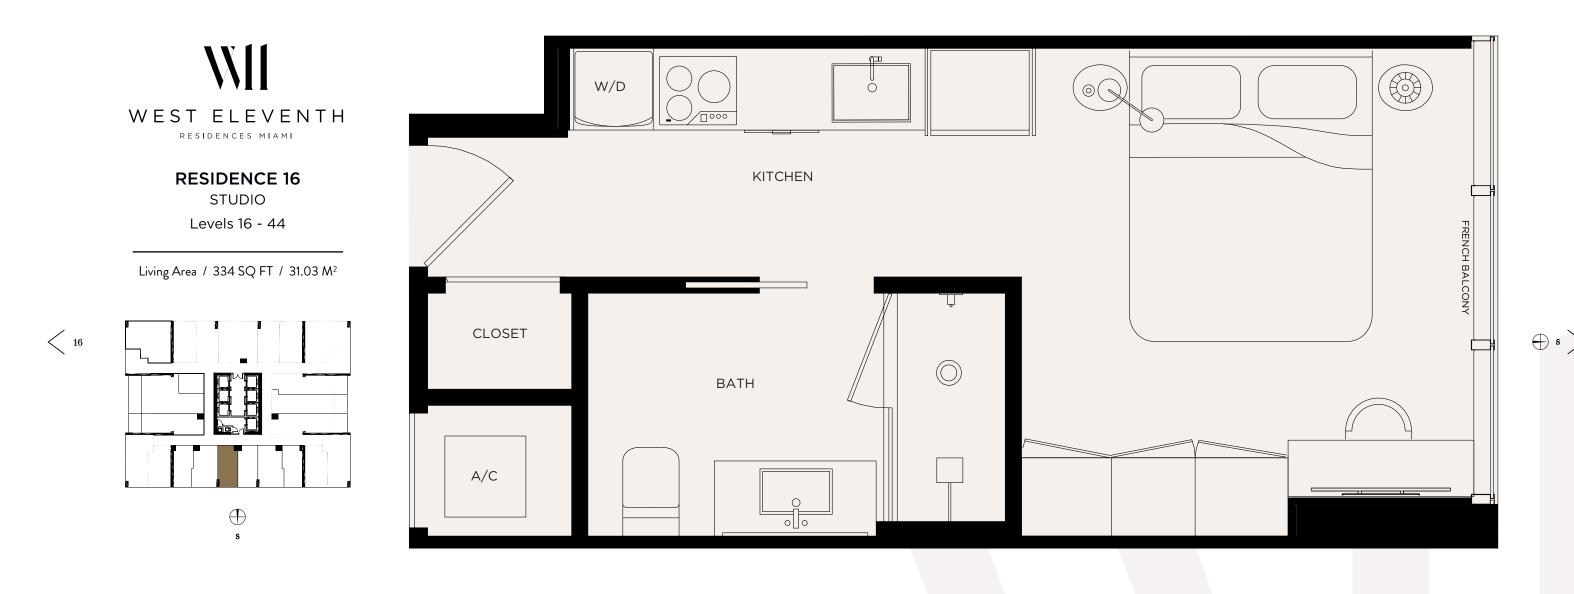

### RESIDENCE 16 • LEVELS 16-44

ORAL REPRESENTATIONS CANNOT BE RELIED UPON AS CORRECTLY STATING THE REPRESENTATIONS OF THE DEVELOPER. FOR CORRECT REPRESENTATIONS, MAKE REFERENCE TO THE DOCUMENTS REQUIRED BY SECTION 718.503, FLORIDA STATUTES, TO BE FURNISHED BY A DEVELOPER TO A BUYER OR LESSEE. NO FEDERAL AGENCY HAS JUDGED THE MERTS OR VALUE, IF ANY, OF THIS PROPERTY. THIS IS NOT AN OFFER TO SOLICITATION OF OFFERS TO BUY THE CONDOMINIUM UNITS IN STATES WHERE SUCH OFFER OR SOLICITATION CANNOT BE MADE. THESE DRAWINGS ARE CONCEPTUAL ONLY DRE CONDENTINE STATES WHERE SUCH OFFER OR SOLICITATION CANNOT BE MADE. THESE DRAWINGS AND ARE FORTARE CONCEPTUAL ONLY INTERCED OF THE EXTERIOR BUNDARES FOR THE EXTERIOR BUNDARES FOR THE EXTERIOR BUNDARES FOR THE EXTERIOR OF OTHE EXTERIOR OF THE EXTERIOR BUNDARES FOR A PARTICULAR UNITS STATE STUDIED AND DEFINITION OF CONDOMINIUM (WHICH GENERALLY ONLY INCLUDES THE EXTERIOR BUNDARES FOR THAN WOULD BE DETERMINED BY USING THE DESCRIPTION AND DEFINITION OF THE "UNIT. STATES WHERE SUCH OFTHE UNIT. CONNINUM (WHICH GENERALLY ONLY INCLUDES THE INTERIOR AIRSPACE BETWEEN THE EXTERIOR BUNDARE FOOTAGE REFLECTED HERE. ALL DEPICTIONS OF APPLIANCES, PUMBING FIXTURES, EQUIPMENT, COUNTERS, SOFFITS, FLOOR THE UNIT. STATES WHERE SOFT AND ARY EROS AND OTHER MATTERS OF DETAIL ARE CONCEPTUAL ONLY AND ARE NOT NECESSARILY INCLUDED IN RECAUNTER WALLS AND EXCILUDES WITH THE PURCHASE AGE REFLECTED HERE. ALL DEPICTIONS OF APPLIANCES, PUMBING FIXTURES, EQUIPMENT, COUNTERS, SOFFITS, FLOOR OC VERINGSAND OTHER MATTERS OF DETAIL ARE CONCEPTUAL ONLY AND ARE FOOTAGE REFLECTED HERE. ALL DEPICTIONS OF APPLIANCES, PUMBING FIXTURES, EQUIPMENT, COUNTERS, SOFFITS, FLOOR ILLUSTRATED OR DETAIL ARE CONCEPTUAL ONLY AND ARE FOOTAGE REFLECTED HERE. ALL DEPICTIONS OF APPLIANCES, PUMBING FIXTURES, EQUIPMENT, COUNTERS, SOFFITS, FLOOR ON AND SAND OTHER MATTERS OR DENTITIES OF DETAIL ARE CONCEPTUAL ONLY AND ARE PORTAGE PO