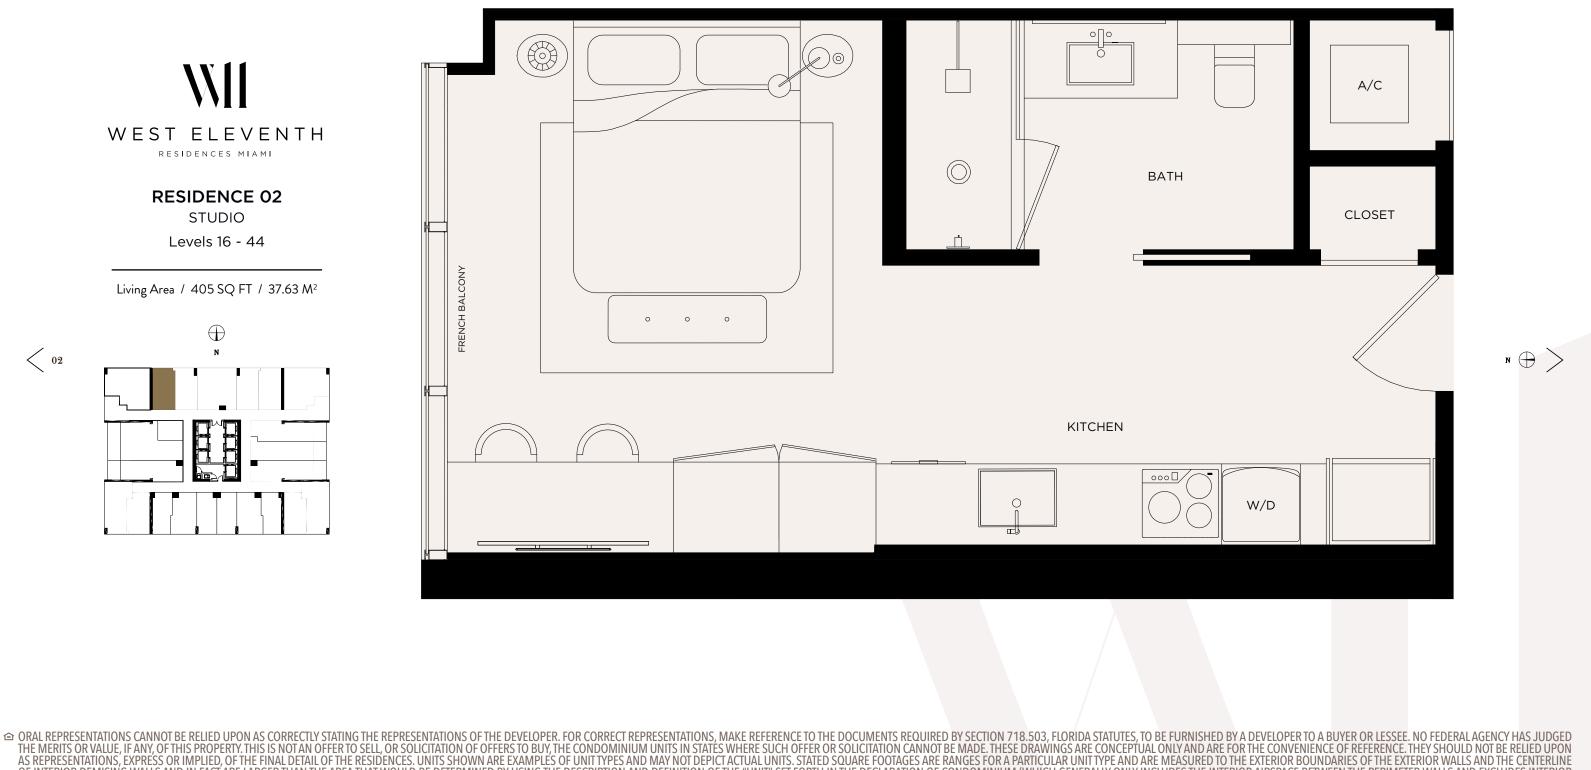

# 

RESIDENCE 02 • LEVELS 16-44

ORAL REPRESENTATIONS CANNOT BE RELIED UPON AS CORRECTLY STATING THE REPRESENTATIONS OF THE DEVELOPER. FOR CORRECT REPRESENTATIONS, MAKE REFERENCE TO THE DOCUMENTS REQUIRED BY SECTION 718.503, FLORIDA STATUTES, TO BE FURNISHED BY A DEVELOPER TO A BUYER OR LESSEE. NO FEDERAL AGENCY HAS JUDGED THE MERTIS OR VALUE, IF ANY, OF THIS PROPERTY, THIS IS NOT AN OFFER TO SOLICITATION OF OFFERS TO BUY, THE CONDOMINIUM UNITS IN STATES WHERE SUCH OFFER OR SOLICITATION CANNOT BE MADE. THESE DRAWINGS ARE CONCEPTUAL ONLY AND ARE FOR PARTICULAR UNITS. STATED SOLING THE EXTERIOR BOUNDARES OF UNIT TYPES AND MAY NOT DEPICT ACTUAL UNITS. STATED SOLARE FOOTAGES ARE RANGES FOR A PARTICULAR UNIT STATES WHERE SOLAND IN FACT ARE LARGER THAN THE AREA THAT WOULD BE DETERMINED BY USING THE DESCRIPTION AND DEFINITION OF THE "UNIT" SET FORTH IN THE DECLARATION OF CONDOMINIUM (WHICH GENERALLY ONLY INCLUDES THE INTERIOR AIRSPACE BETWEEN THE PERIMETER WALLS AND EXCLUDES INTERIOR STRUCTURAL COMPONENTS). THE AREA OF THE UNIT AS DEFINED IN THE DESCRIPTION AND DEFINITION OF THE "UNIT" SET FORTH IN THE DECLARATION OF COVENINGS AND OTHER MATTERS OF DETAIL LARE CONCEPTUAL ONLY AND ARE NOT NECESSARILY INCLUDED IN EACH UNIT. STATED SUPHRENT, COUNTERS, SOFFITS, FLOOR MUNITAS DEFINED IN THE DESCRIPTION AND DEFINITION OF THE "UNIT" SET FORTH IN THE DECLARATION OF CONDOMINIUM (WHICH GENERALLY ONLY INCLUDES THE INTERIOR AIRSPACE BETWEEN THE PREIMETER WALLS AND EXCLUDES INTERIOR SAND OTHER MATTERS OF DETAIL LARE CONCEPTUAL ONLY AND ARE NOT NECESSARILY INCLUDED IN THE DEVELOPER. FORTAGE ARE RANGES FOR THE UNIT. STATES WHERE APPRENTING SAND DEFINITION OF THE UNIT. STATES WHERE APPRENT AND ANY ADDE ARE CONCEPTUAL ONLY AND ARE PROVE THE EXTERTIONS OF THE EXTERTIONS OF THE UNIT. STATE SUPHRENT OF CONDOMINIUM (WHICH GENERALLY ONLY INCLUDES THE INTERIOR AIRSPACE BETWEEN THE PREIMETER WALLS AND EXCLUDES OF UNIT. THE EXTERTION SOLARE FOOTAGE REFLECTED HERE. ALL DEPICITIONS OF APPLIANCES, SOFFITS, FLOOR AND THE DEVELOPER THE NATTERS OF DATH THE SOLARE FOOTAGE REFLECT