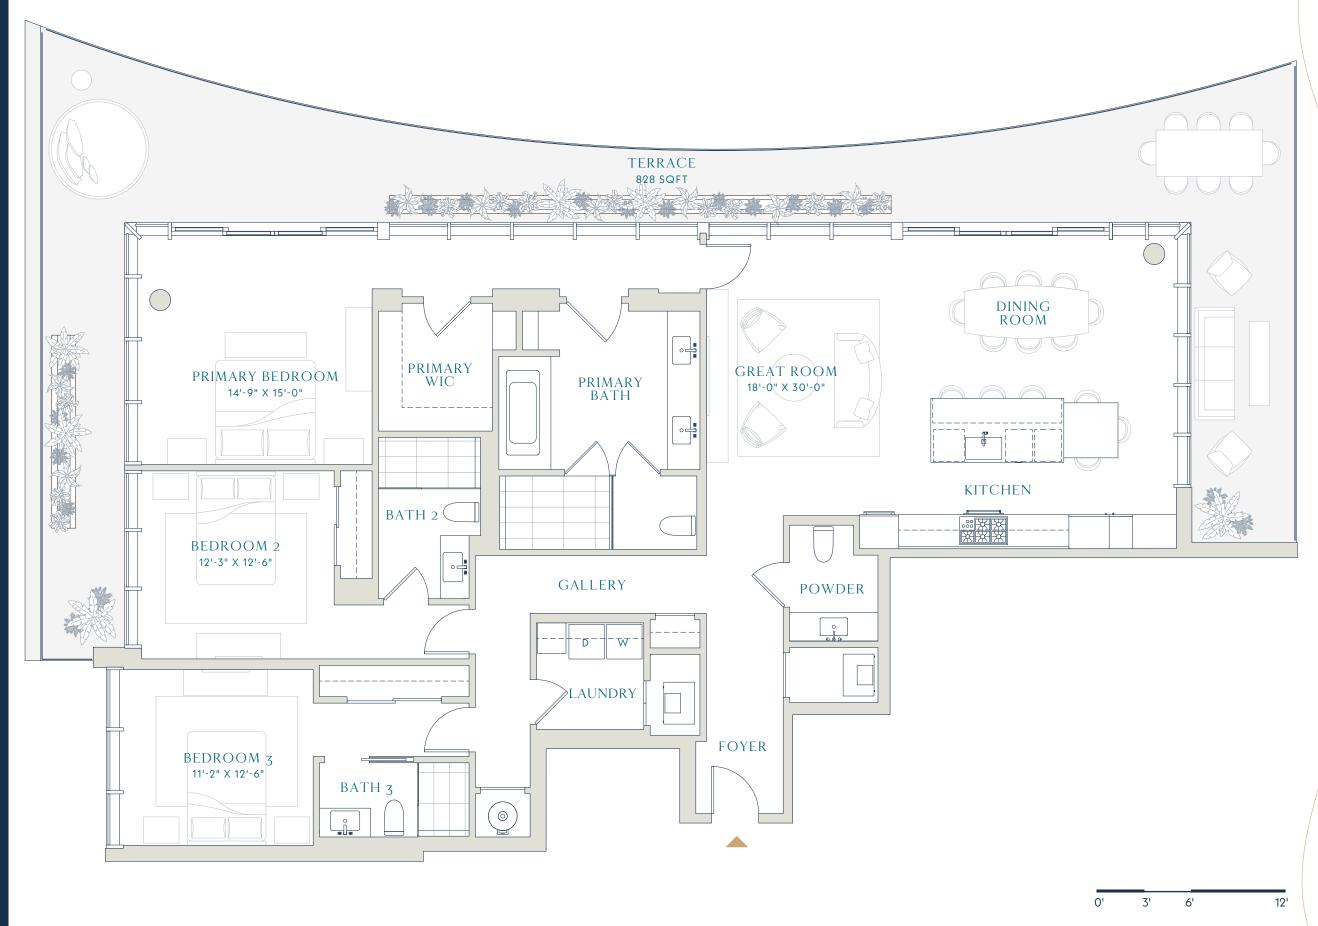

## RESIDENCES

RESORT RESIDENCES

E

**3** BEDROOMS **3.5** BATHROOMS

Interior

2,205 SQFT 204.9 SM

Terrace

828 SQFT *77.0 SM* 

Total 3,033 SQFT

281.8 *SM* 

pier sixty-six

PierSixtySixResidences.com