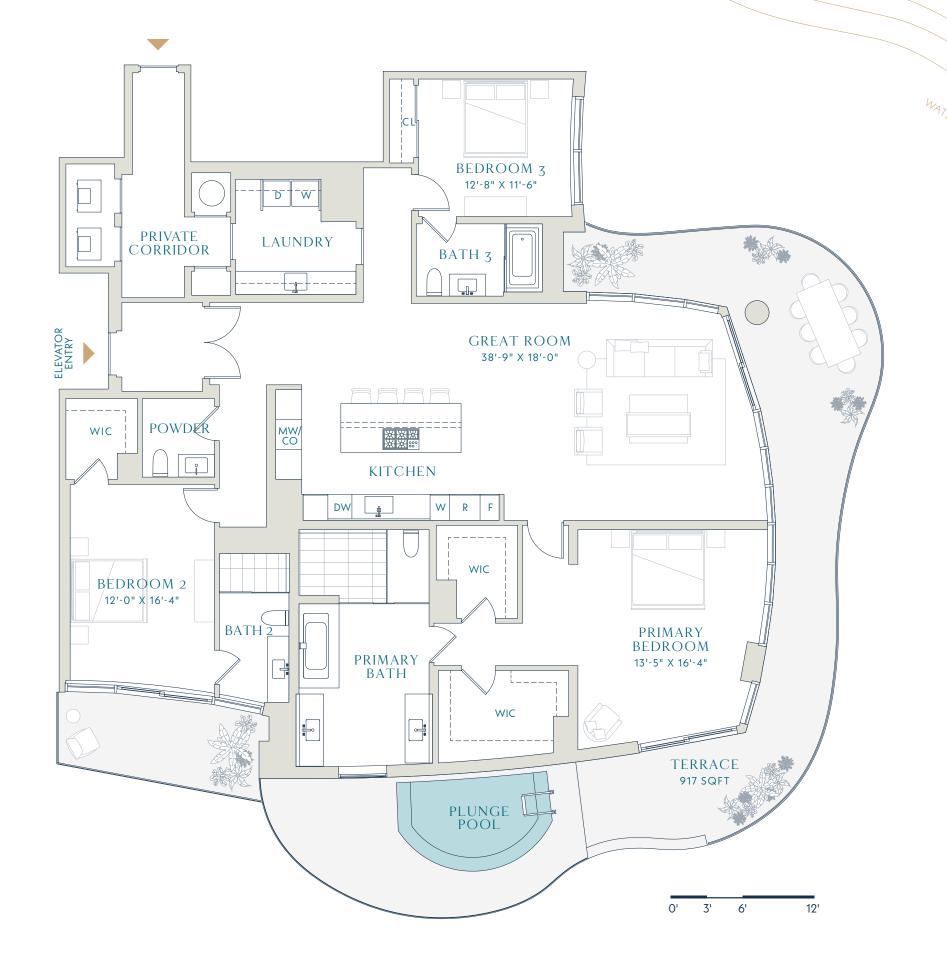

**3** BEDROOMS **3.5** BATHROOMS

Interior

2,718 SQFT 252.5 SM

Terrace

917 SQFT 85.2 SM

Total

3,635 SQFT 337.7 *SM* 

CONDO RESIDENCES