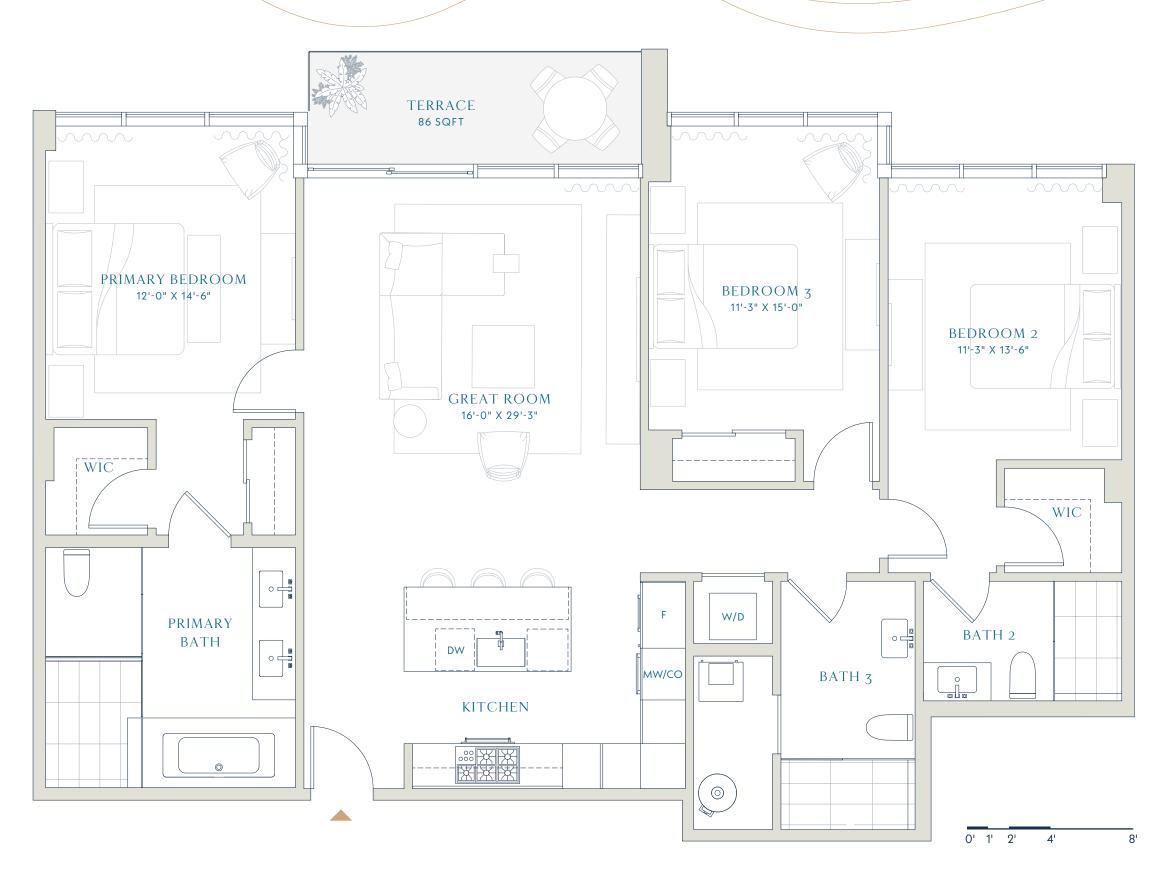

Total

3,858 SQFT 358.4 *SM* 

PierSixtySixResidences.com

RESORT RESIDENCES

**3** BEDROOMS **3** BATHROOMS

Interior

1,645 SQFT 152.8 SM

Terrace

86 SQFT 8.0 SM

Total

1,731 SQFT 160.8 SM

pier sixty-six

PierSixtySixResidences.com

WATER VIEW

CONDO RESIDENCES

C