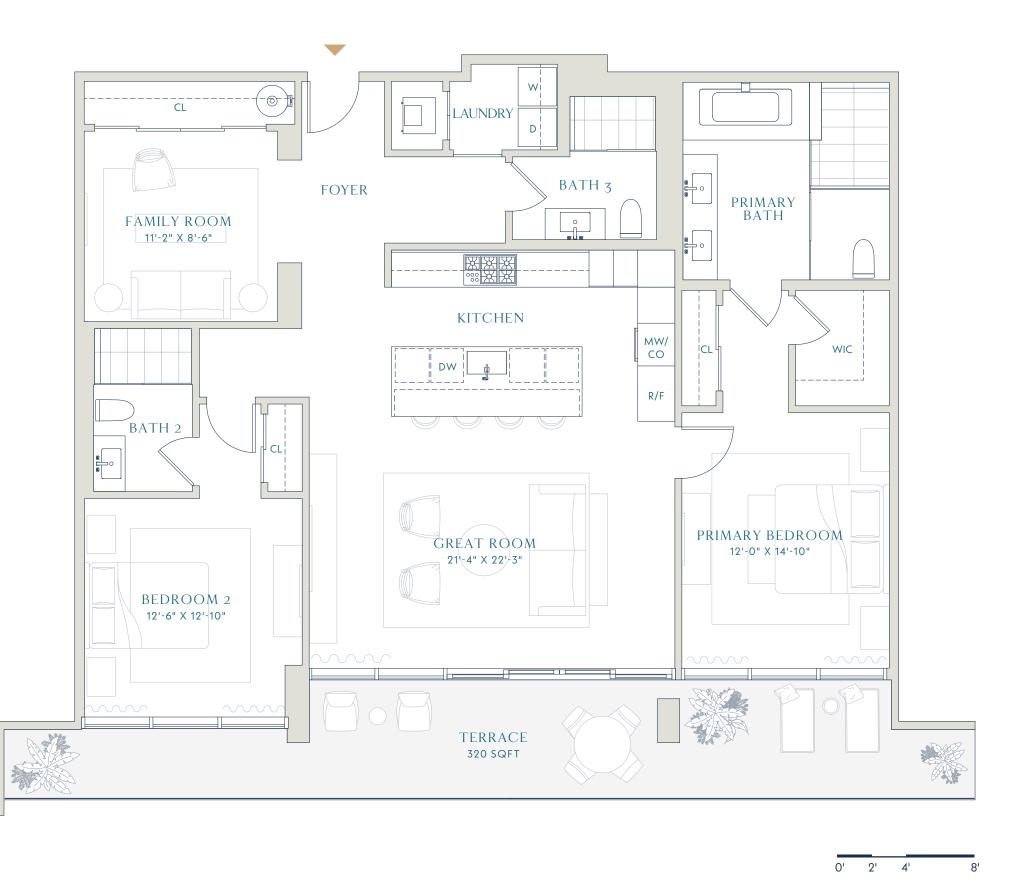

## RESORT RESIDENCES

2 BEDROOMS FAMILY ROOM **3** BATHROOMS

Interior

1,738 SQFT 161.5 SM

Terrace

320 SQFT 29.7 SM

Total

2,058 SQFT 191.2 SM