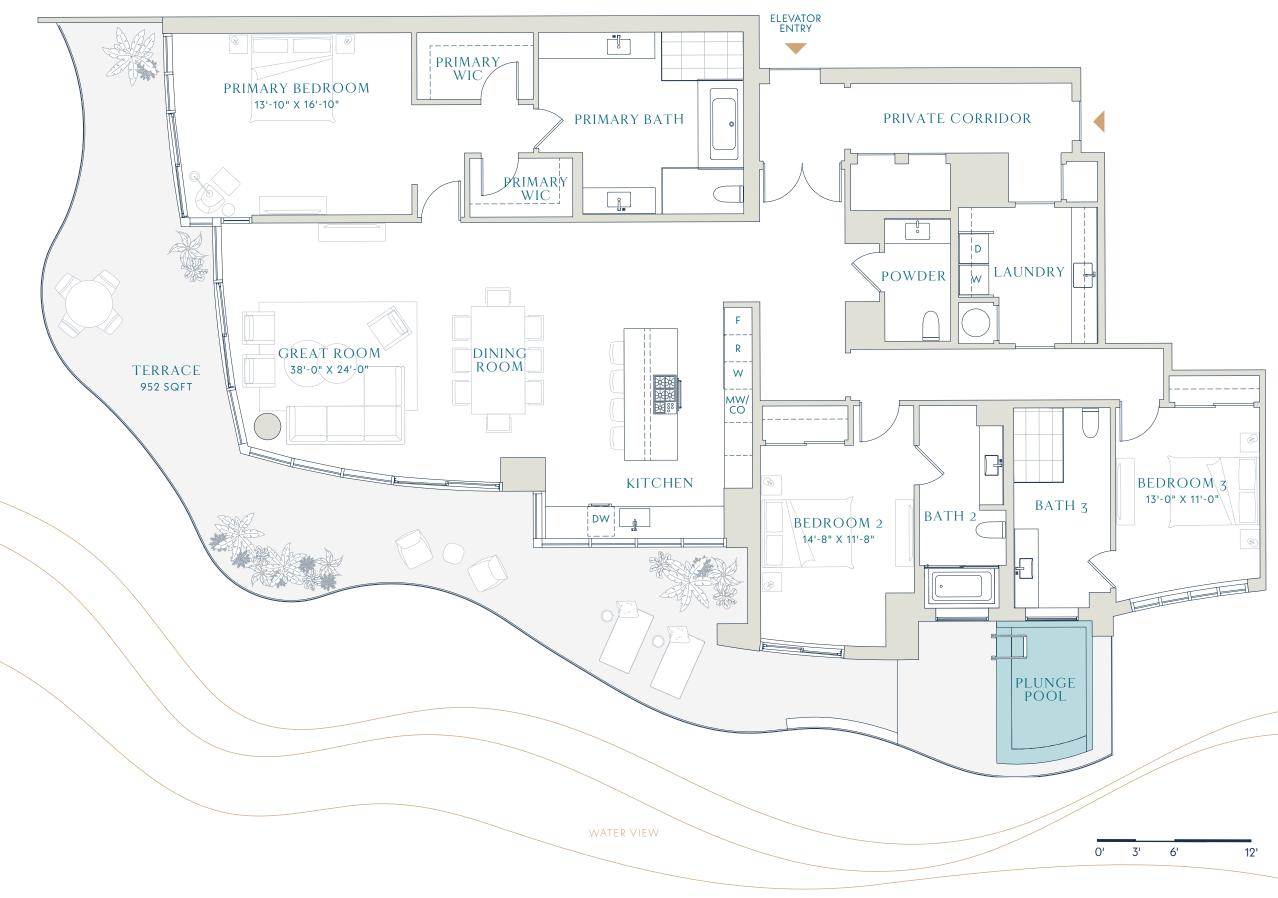

## RESIDENCES

CONDO RESIDENCES

B

**3** BEDROOMS **3.5** BATHROOMS

Interior

2,878 SQFT 267.4 SM

Terrace

980 SQFT *91 SM* 

Total

3,858 SQFT 358.4 *SM* 

PierSixtySixResidences.com

RESORT RESIDENCES

**3** BEDROOMS **3** BATHROOMS

Interior

1,645 SQFT 152.8 SM

Terrace