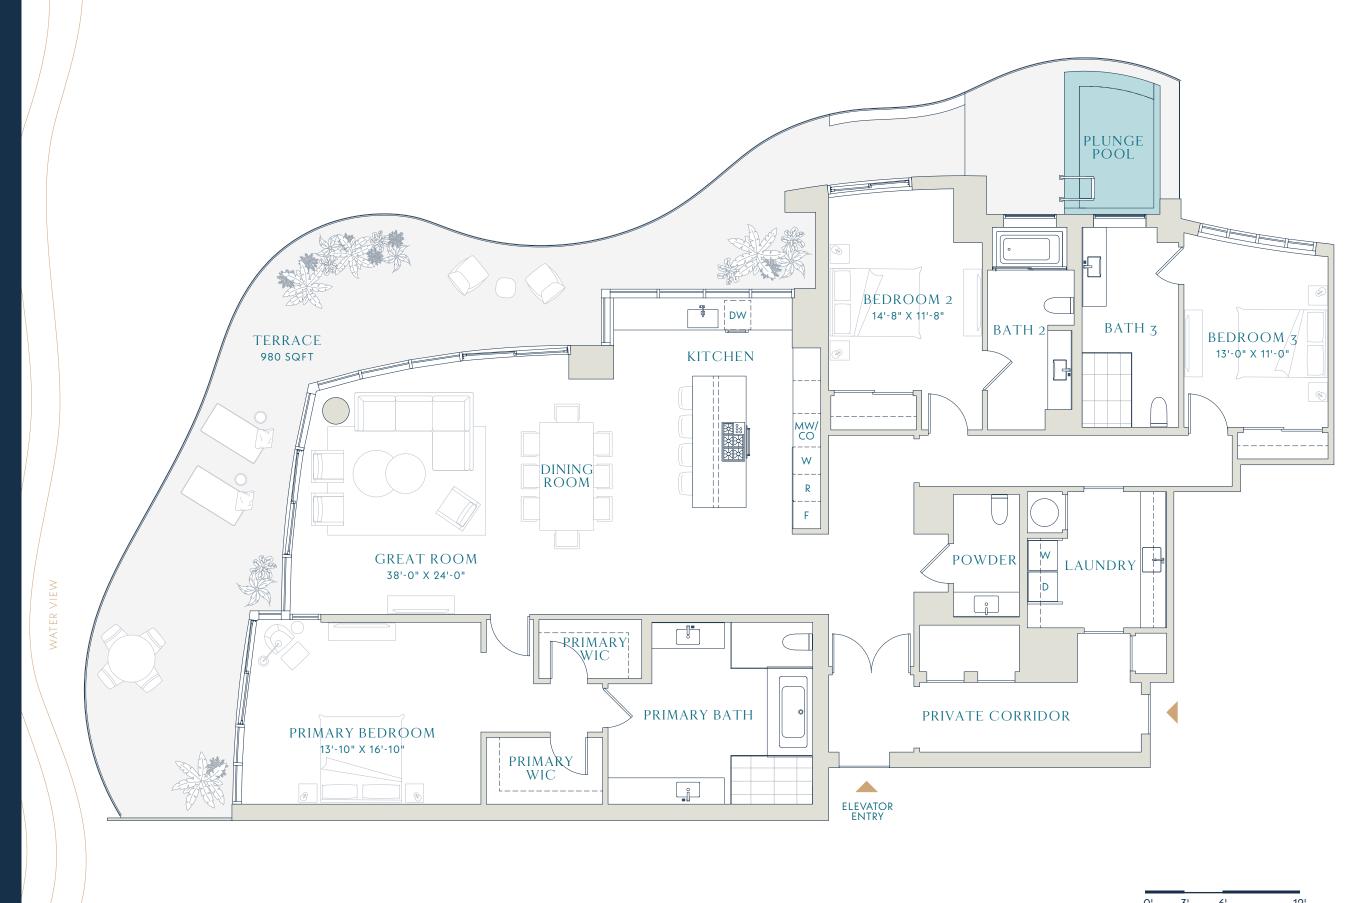

## RESIDENCES

CONDO RESIDENCES

B

**3** BEDROOMS **3.5** BATHROOMS

Interior

2,878 SQFT 267.4 SM

Terrace

980 SQFT *91 SM* 

Total

3,858 SQFT 358.4 *SM* 

PierSixtySixResidences.com

RESORT RESIDENCES

**3** BEDROOMS **3** BATHROOMS

Interior

1,645 SQFT 152.8 SM

Terrace