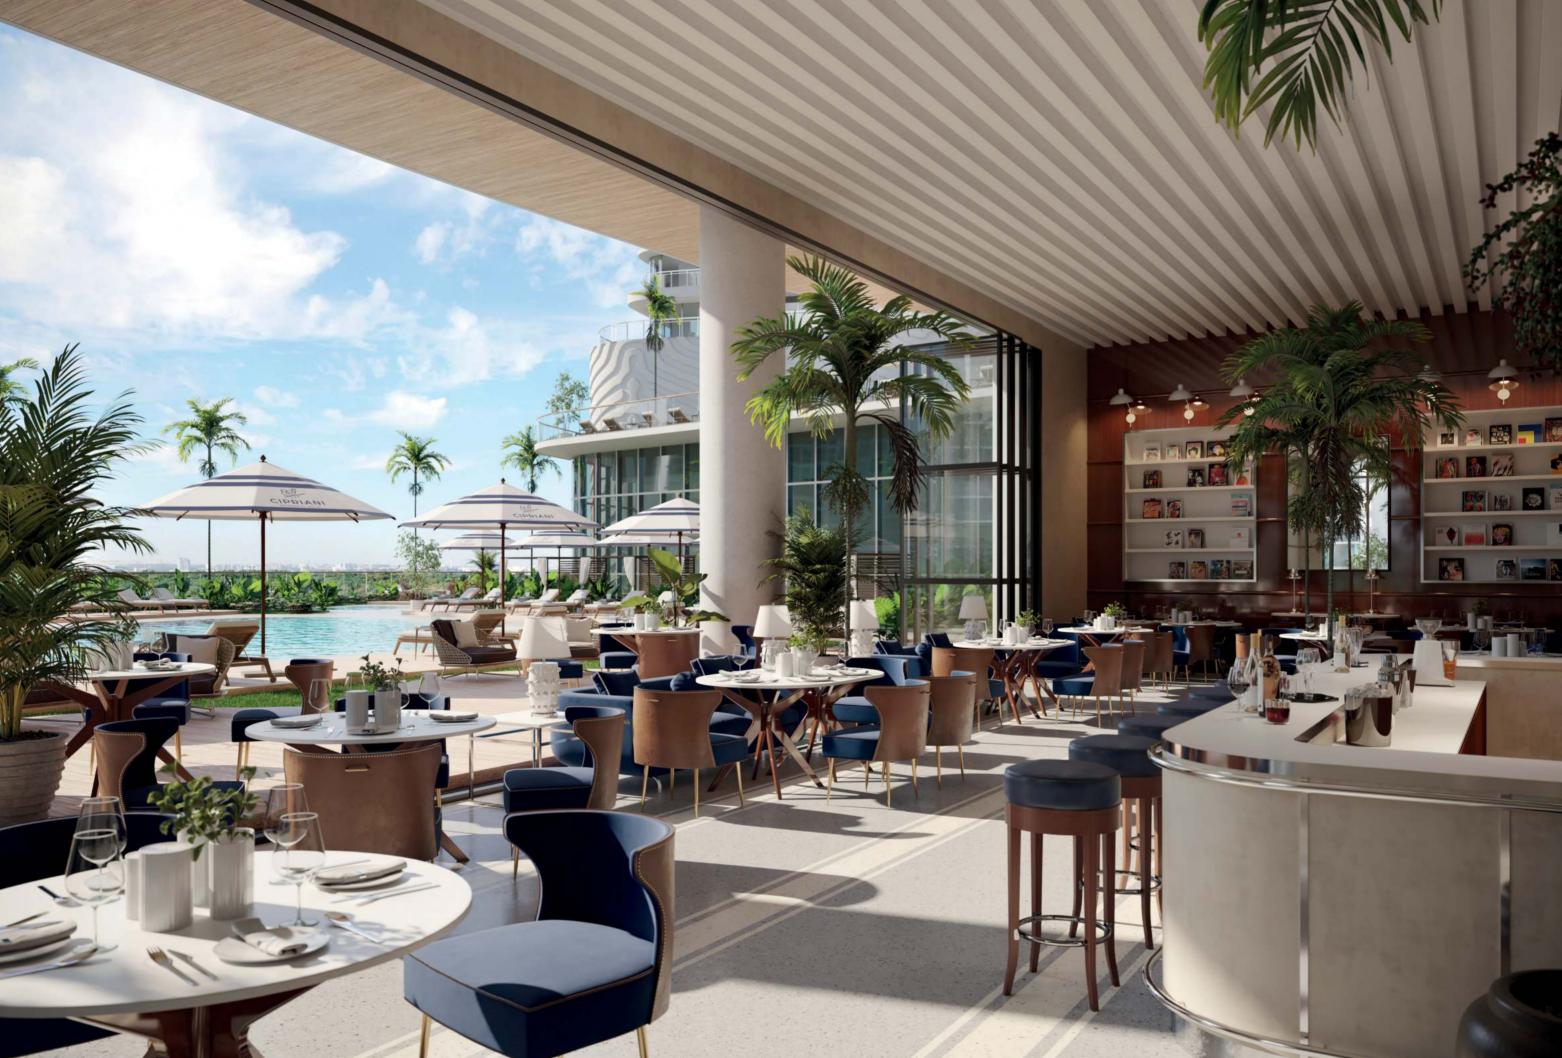

Masterfully designed by Cipriani, the amenities serve as an extension of one's home. Residents will have exclusive access to dining services by Cipriani, available both in-home or within private dining rooms. Dining services extend to the resort deck, where residents can enjoy a Bellini on the sun terrace or lounge in cabanas beside the two swimming pools.