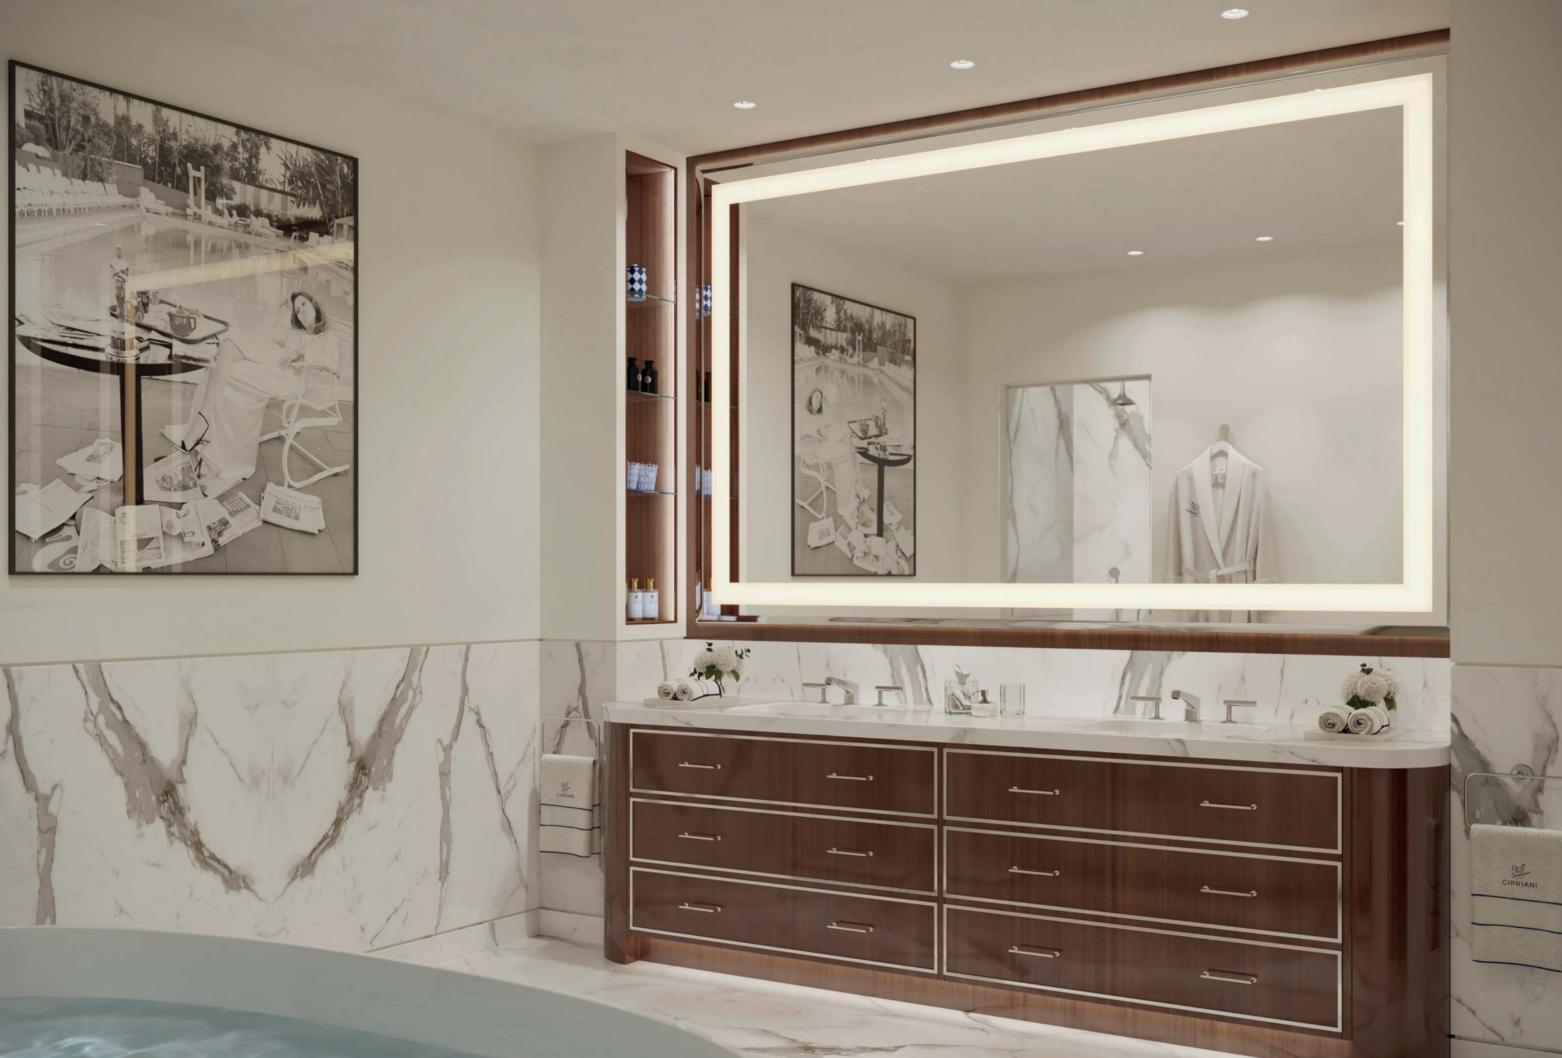

### ELEGANT RESIDENCES

The residential interiors are considered and sophisticated. The eat-in kitchens are well appointed with custom Italian cabinetry and Wolf Sub-Zero appliances, including wine coolers and integrated refrigerators. Primary bedroom suites include gracious walk-in wardrobes and en-suite bathrooms with freestanding sculptural bathtubs and glass-enclosed showers. Epitomizing Cipriani's timeless style, these homes provide all that is necessary to live a life of effortless elegance.