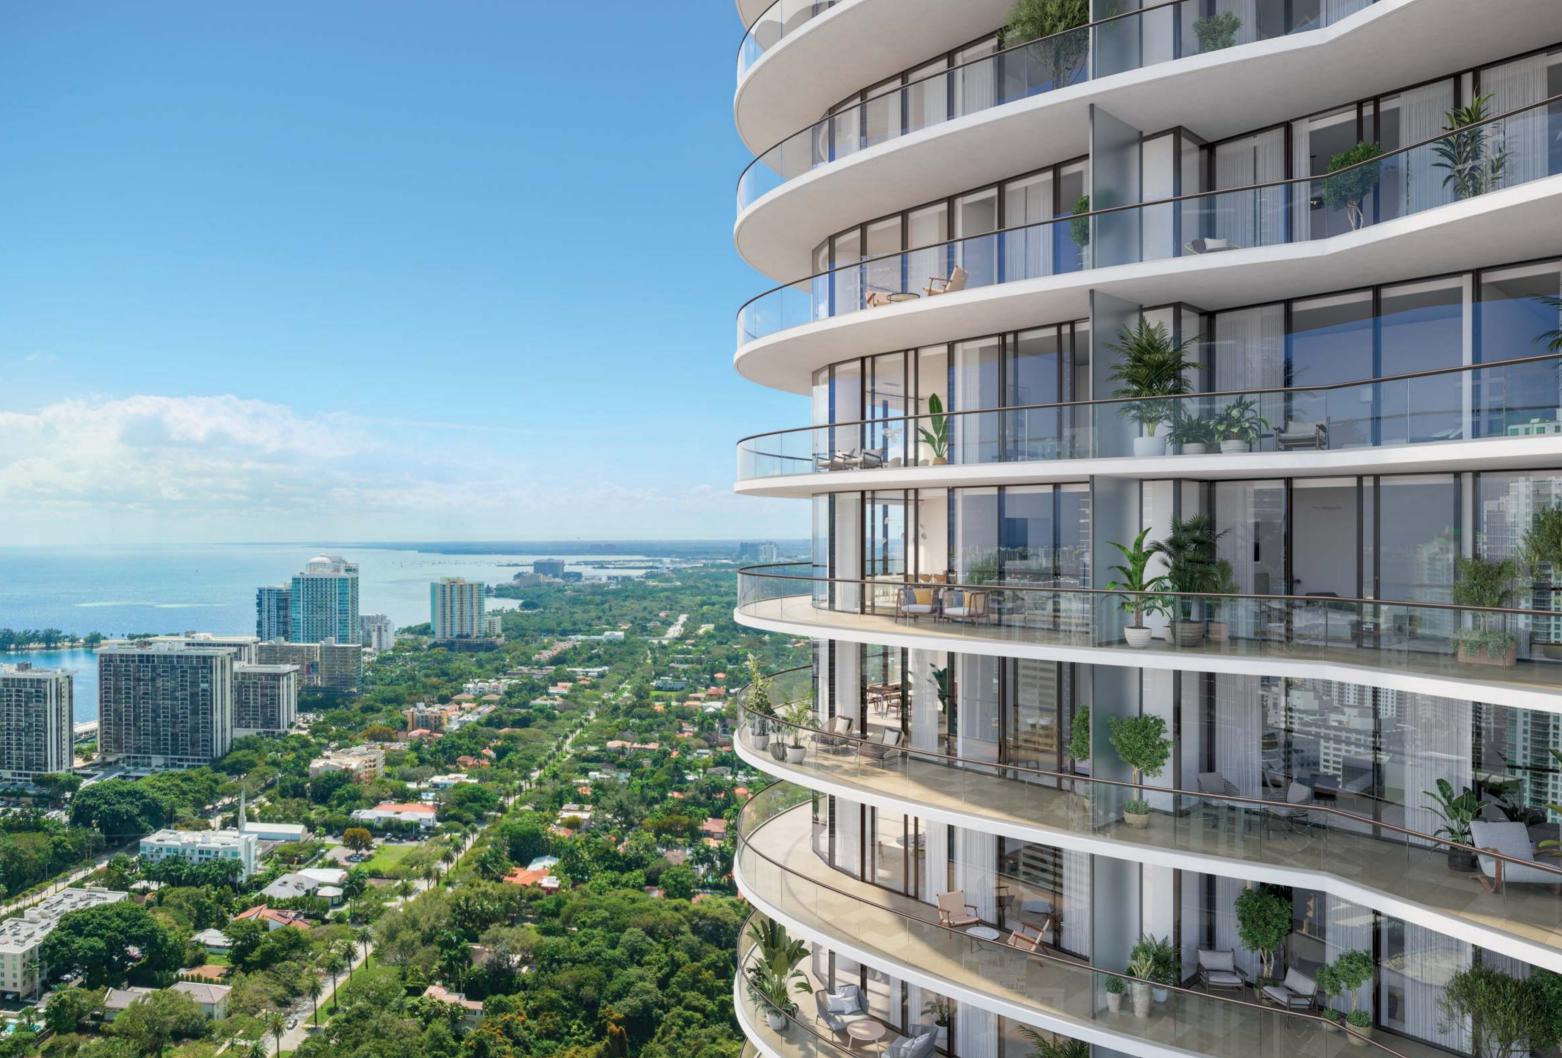

Masterfully designed by Cipriani, the amenities serve as an extension of one's home. Residents will have exclusive access to dining services by Cipriani, available both in-home or within private dining rooms. Dining services extend to the resort deck, where residents can enjoy a Bellini on the sun terrace or lounge in cabanas beside the two swimming pools.

### ELEGANT RESIDENCES

The residential interiors are considered and sophisticated. The eat-in kitchens are well appointed with custom Italian cabinetry and Wolf Sub-Zero appliances, including wine coolers and integrated refrigerators. Primary bedroom suites include gracious walk-in wardrobes and en-suite bathrooms with freestanding sculptural bathtubs and glass-enclosed showers. Epitomizing Cipriani's timeless style, these homes provide all that is necessary to live a life of effortless elegance.