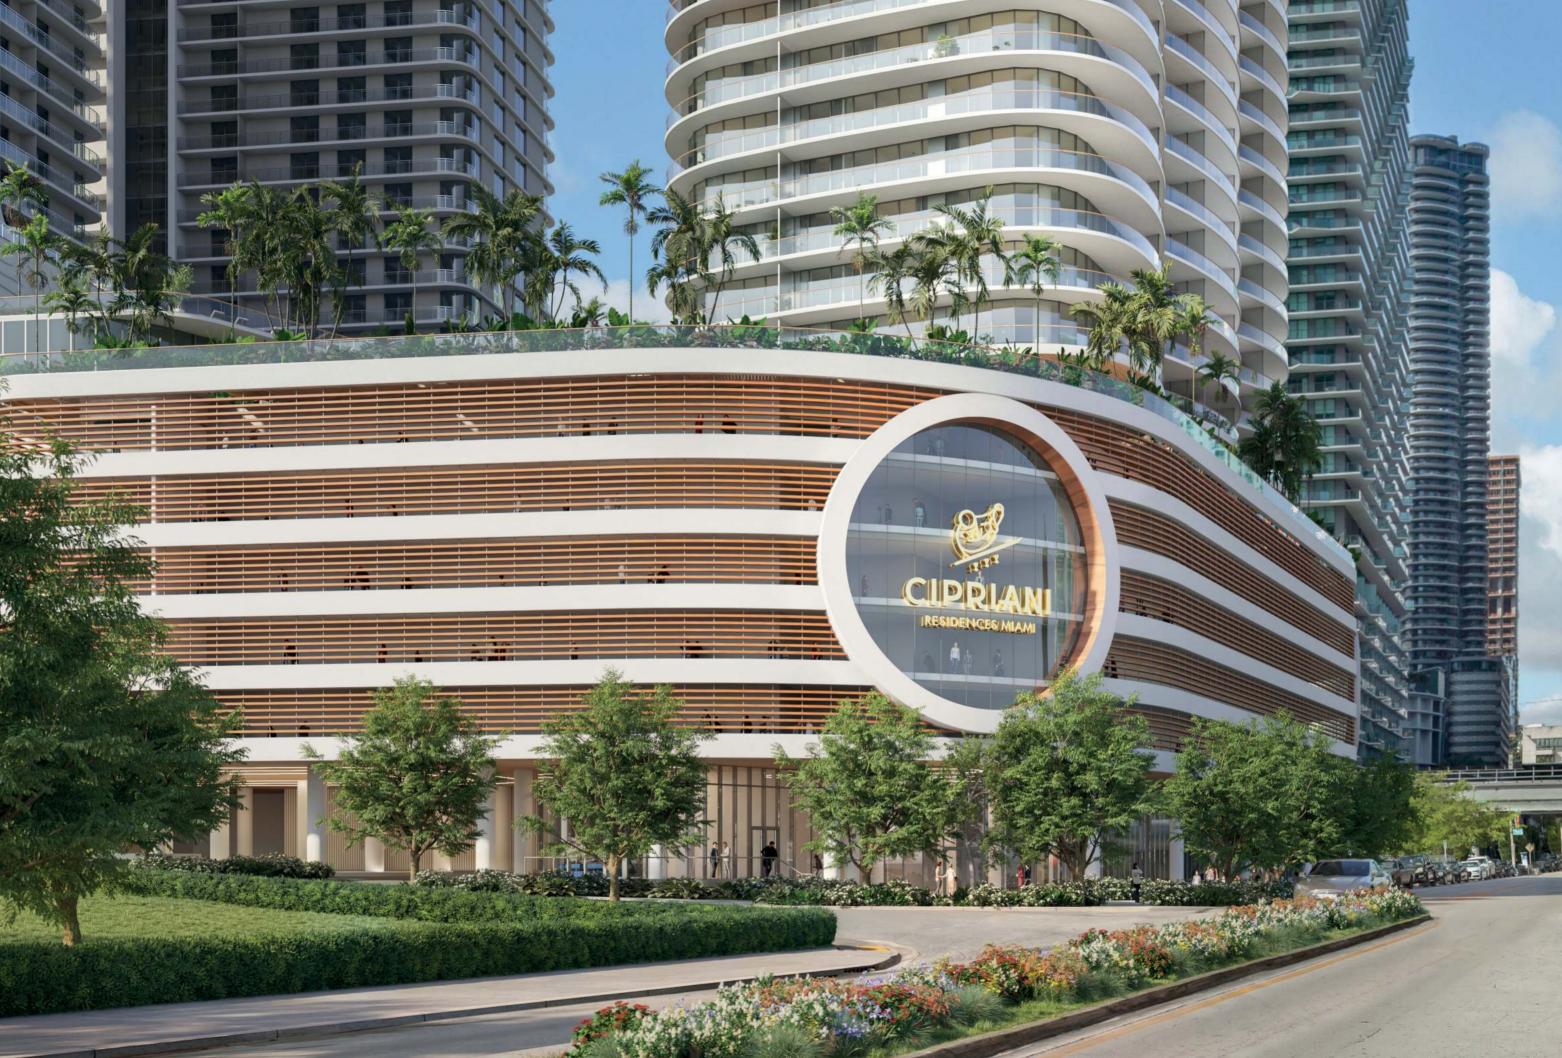

Masterfully designed by Cipriani, the amenities serve as an extension of one's home. Residents will have exclusive access to dining services by Cipriani, available both in-home or within private dining rooms. Dining services extend to the resort deck, where residents can enjoy a Bellini on the sun terrace or lounge in cabanas beside the two swimming pools.

### AMENITIES

| Exclusive private entrance with lush<br>landscaping and elegant porte-cochère  |
|--------------------------------------------------------------------------------|
| Dramatic lobby leading to two banks<br>of high-speed, touchless elevators      |
| Private Cipriani restaurant exclusive to residents and their guests            |
| In-home dining and 24-hour catering services by Cipriani, exclusive to residen |
| Private dining rooms available for reservation, catered by Cipriani            |
| Elevated resort deck with two swimming pools and a blissful outdoor spa        |
| Poolside cabanas and a beautifully<br>landscaped sun terrace                   |
| State-of-the-art fitness center, golf<br>simulator, and pickle ball court      |
|                                                                                |