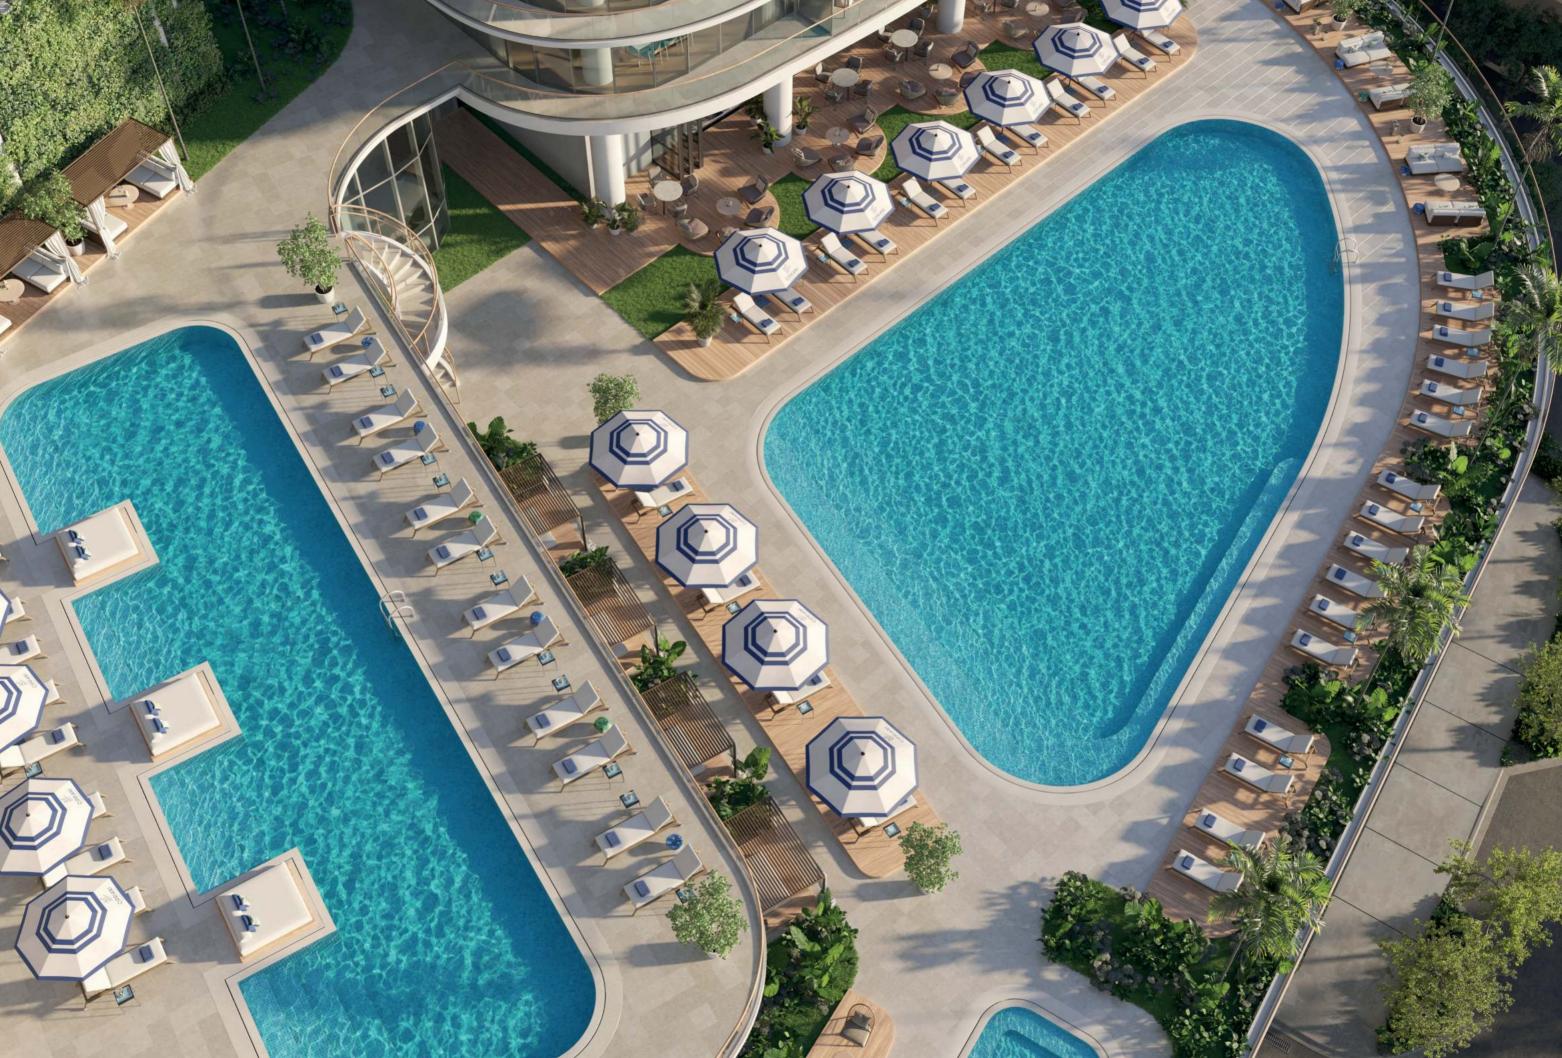

Masterfully designed by Cipriani, the amenities serve as an extension of one's home. Residents will have exclusive access to dining services by Cipriani, available both in-home or within private dining rooms. Dining services extend to the resort deck, where residents can enjoy a Bellini on the sun terrace or lounge in cabanas beside the two swimming pools.

### AMENITIES

| Exclusive private entrance with lush<br>landscaping and elegant porte-cochère  |
|--------------------------------------------------------------------------------|
| Dramatic lobby leading to two banks<br>of high-speed, touchless elevators      |
| Private Cipriani restaurant exclusive to residents and their guests            |
| In-home dining and 24-hour catering services by Cipriani, exclusive to residen |
| Private dining rooms available for reservation, catered by Cipriani            |
| Elevated resort deck with two swimming pools and a blissful outdoor spa        |
| Poolside cabanas and a beautifully<br>landscaped sun terrace                   |
| State-of-the-art fitness center, golf<br>simulator, and pickle ball court      |
|                                                                                |