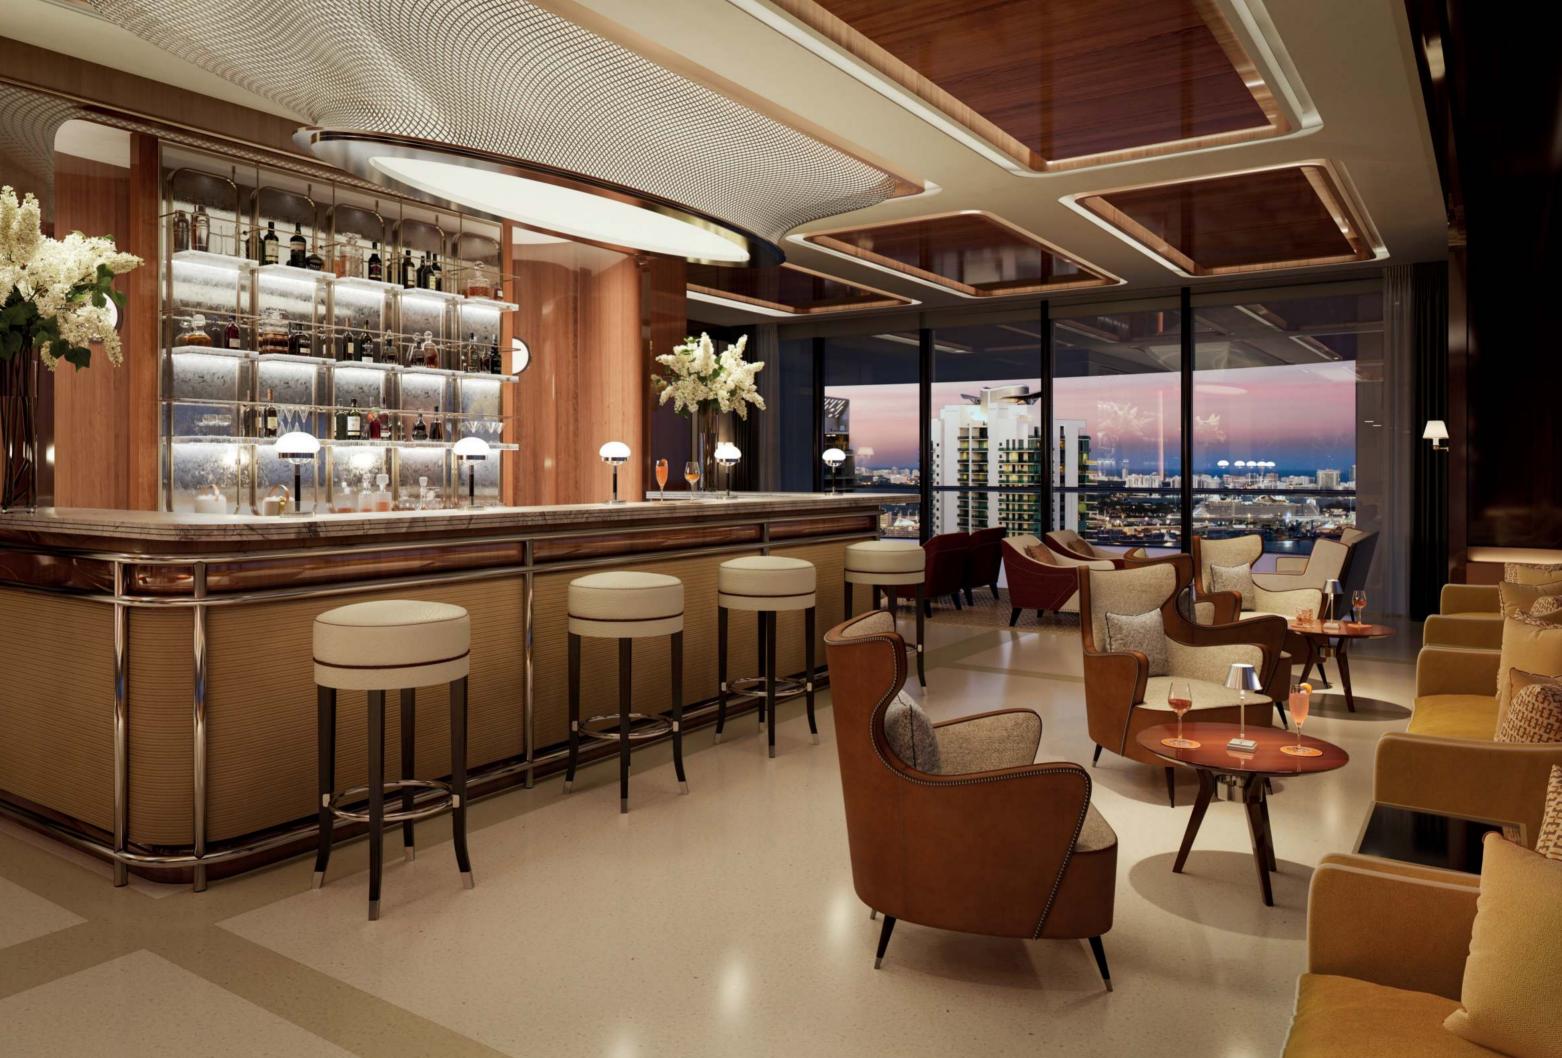

Masterfully designed by Cipriani, the amenities serve as an extension of one's home. Residents will have exclusive access to dining services by Cipriani, available both in-home or within private dining rooms. Dining services extend to the resort deck, where residents can enjoy a Bellini on the sun terrace or lounge in cabanas beside the two swimming pools.

rivate valet pickup also available for esidents seeking the utmost privacy

oolside food and beverage services atered by Cipriani

lolistic spa with sauna, ice plunge, and eatment rooms

our-level cycling-focused wellness center nd lounge overlooking the Brickell skyline