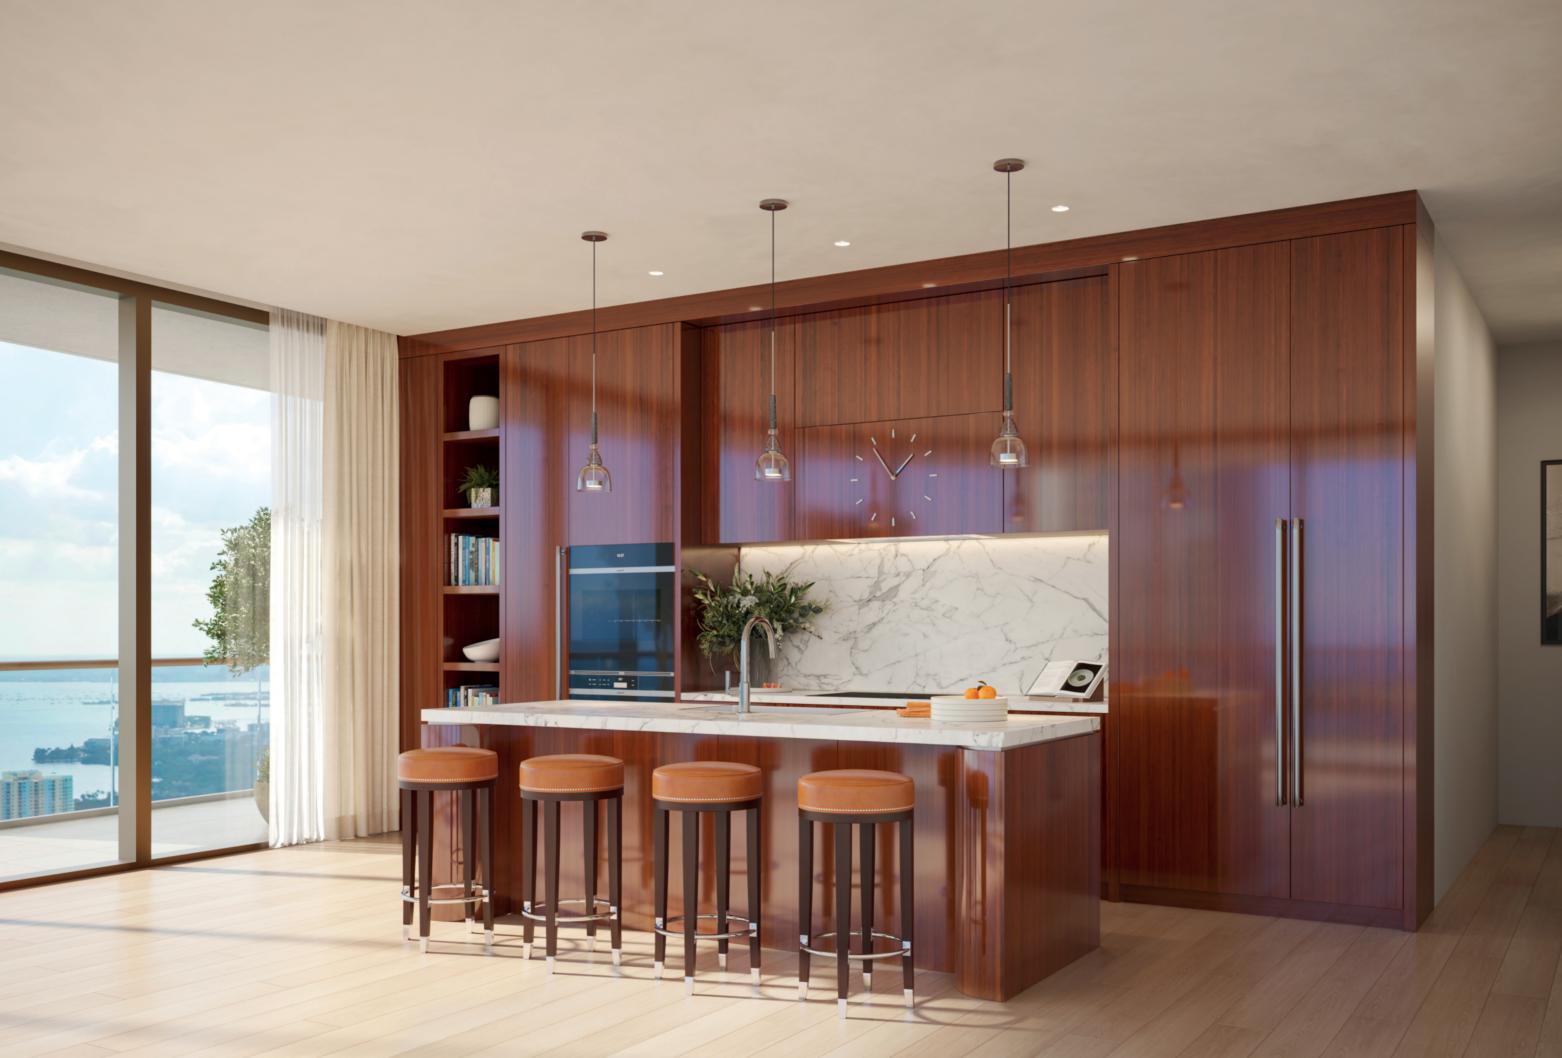

### ELEGANT RESIDENCES

The residential interiors are considered and sophisticated. The eat-in kitchens are well appointed with custom Italian cabinetry and Wolf Sub-Zero appliances, including wine coolers and integrated refrigerators. Primary bedroom suites include gracious walk-in wardrobes and en-suite bathrooms with freestanding sculptural bathtubs and glass-enclosed showers. Epitomizing Cipriani's timeless style, these homes provide all that is necessary to live a life of effortless elegance.