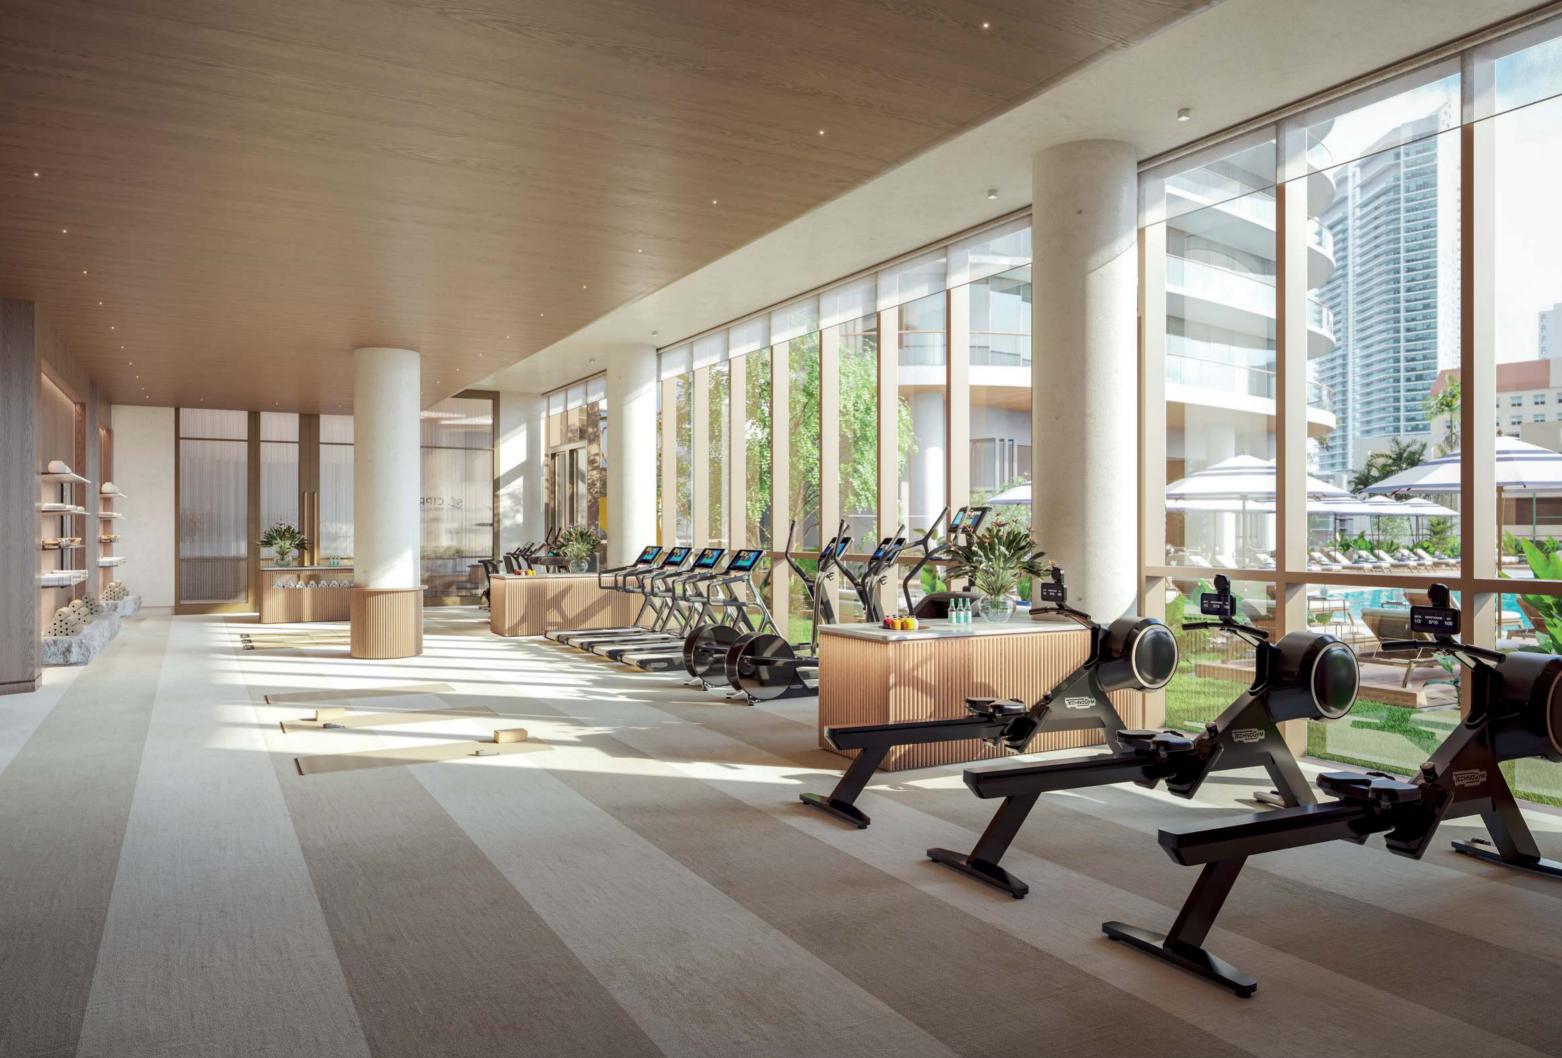

### AMENITIES

| Exclusive private entrance with lush<br>landscaping and elegant porte-cochère  |
|--------------------------------------------------------------------------------|
| Dramatic lobby leading to two banks<br>of high-speed, touchless elevators      |
| Private Cipriani restaurant exclusive to residents and their guests            |
| In-home dining and 24-hour catering services by Cipriani, exclusive to residen |
| Private dining rooms available for reservation, catered by Cipriani            |
| Elevated resort deck with two swimming pools and a blissful outdoor spa        |
| Poolside cabanas and a beautifully<br>landscaped sun terrace                   |
| State-of-the-art fitness center, golf<br>simulator, and pickle ball court      |
|                                                                                |

rivate valet pickup also available for esidents seeking the utmost privacy

oolside food and beverage services atered by Cipriani

lolistic spa with sauna, ice plunge, and eatment rooms

our-level cycling-focused wellness center nd lounge overlooking the Brickell skyline