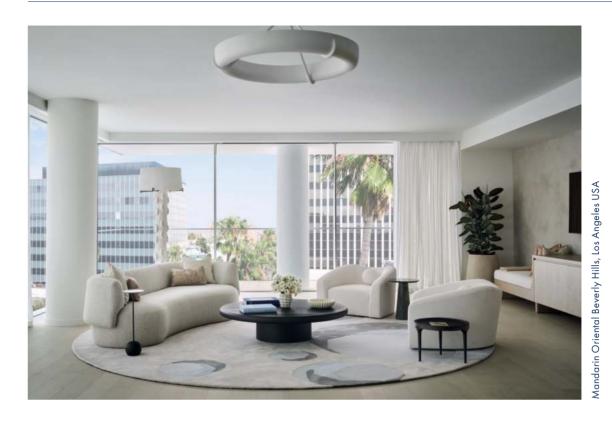

### ELEGANT RESIDENCES

The residential interiors are considered and sophisticated. The eat-in kitchens are well appointed with custom Italian cabinetry and Wolf Sub-Zero appliances, including wine coolers and integrated refrigerators. Primary bedroom suites include gracious walk-in wardrobes and en-suite bathrooms with freestanding sculptural bathtubs and glass-enclosed showers. Epitomizing Cipriani's timeless style, these homes provide all that is necessary to live a life of effortless elegance.