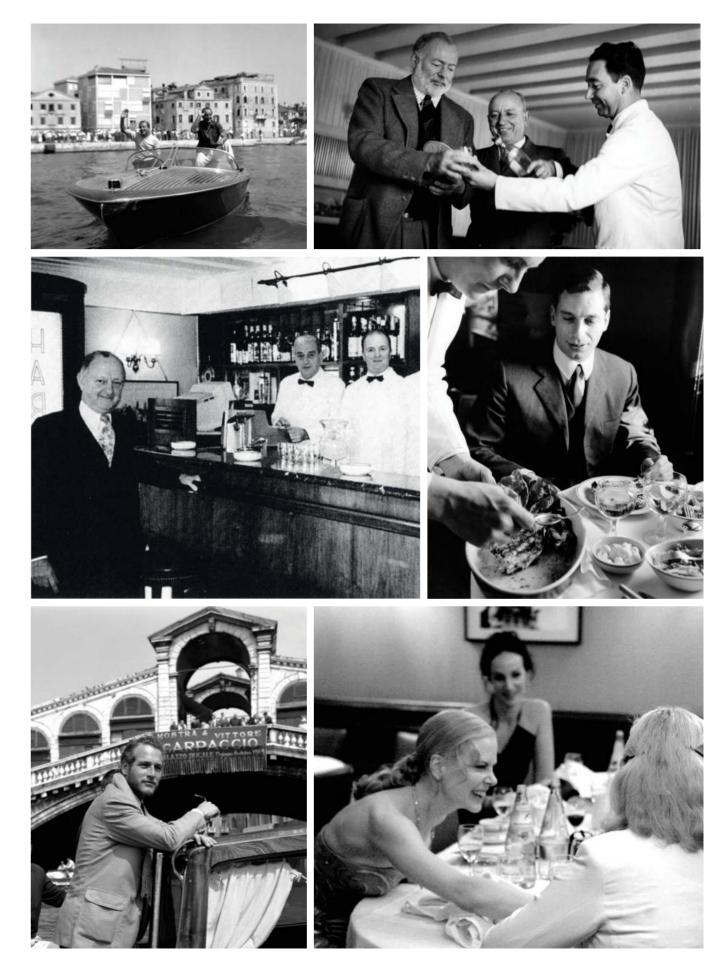

## THE CIPRIANI LEGACY

The Cipriani legacy began when Giuseppe Cipriani Sr. opened Harry's Bar in Venice in 1931. Warm and inviting, the small room was soon crowded with artists, aristocrats, and writers who came for the martinis and stayed for the conversation. Attracting everyone from Ernest Hemingway to Katharine Hepburn, Harry's became famous for its charming atmosphere and discreet, anticipatory service. To the delight of his patrons, Mr. Cipriani is credited with the invention of Carpaccio and Bellini cocktails, both of which have become key trademarks of the Cipriani dining experience.

### CIPRIANI FAMILY GIUSEPPE CIPRIANI

Since the opening of the legendary Harry's Bar in Venice in 1931, four generations of the family have developed Cipriani into a leading international hospitality brand with restaurants, landmarked event spaces, hotels, residences, and private membership clubs around the world.