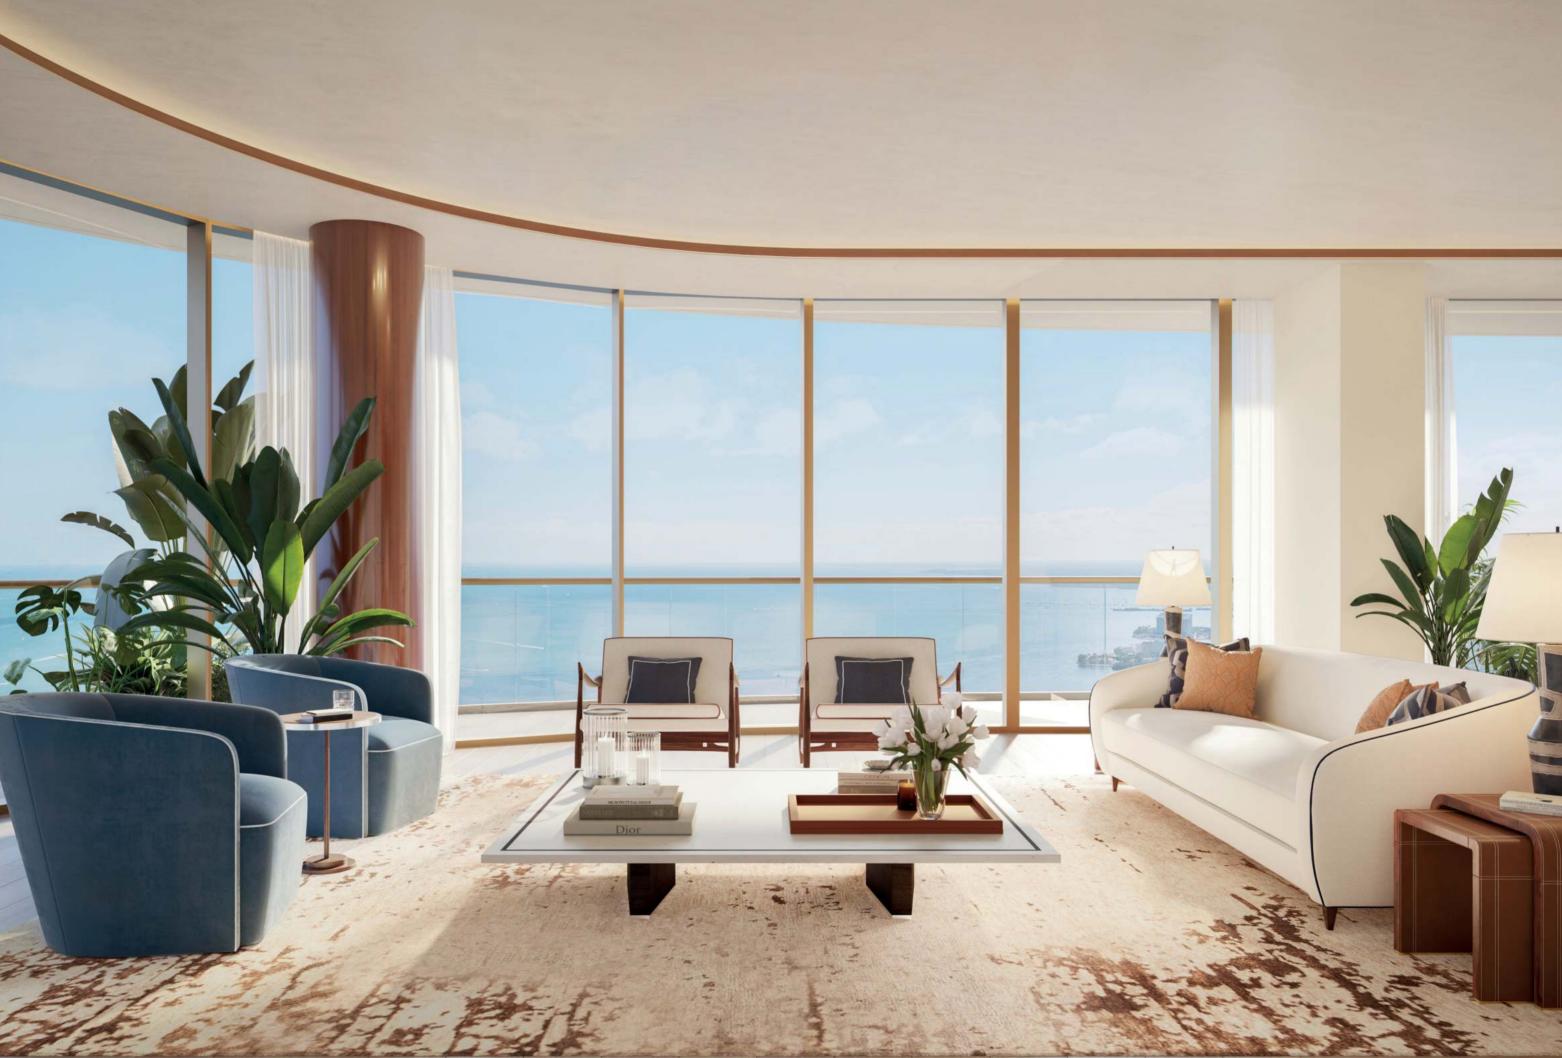

### ELEGANT RESIDENCES

The residential interiors are considered and sophisticated. The eat-in kitchens are well appointed with custom Italian cabinetry and Wolf Sub-Zero appliances, including wine coolers and integrated refrigerators. Primary bedroom suites include gracious walk-in wardrobes and en-suite bathrooms with freestanding sculptural bathtubs and glass-enclosed showers. Epitomizing Cipriani's timeless style, these homes provide all that is necessary to live a life of effortless elegance.