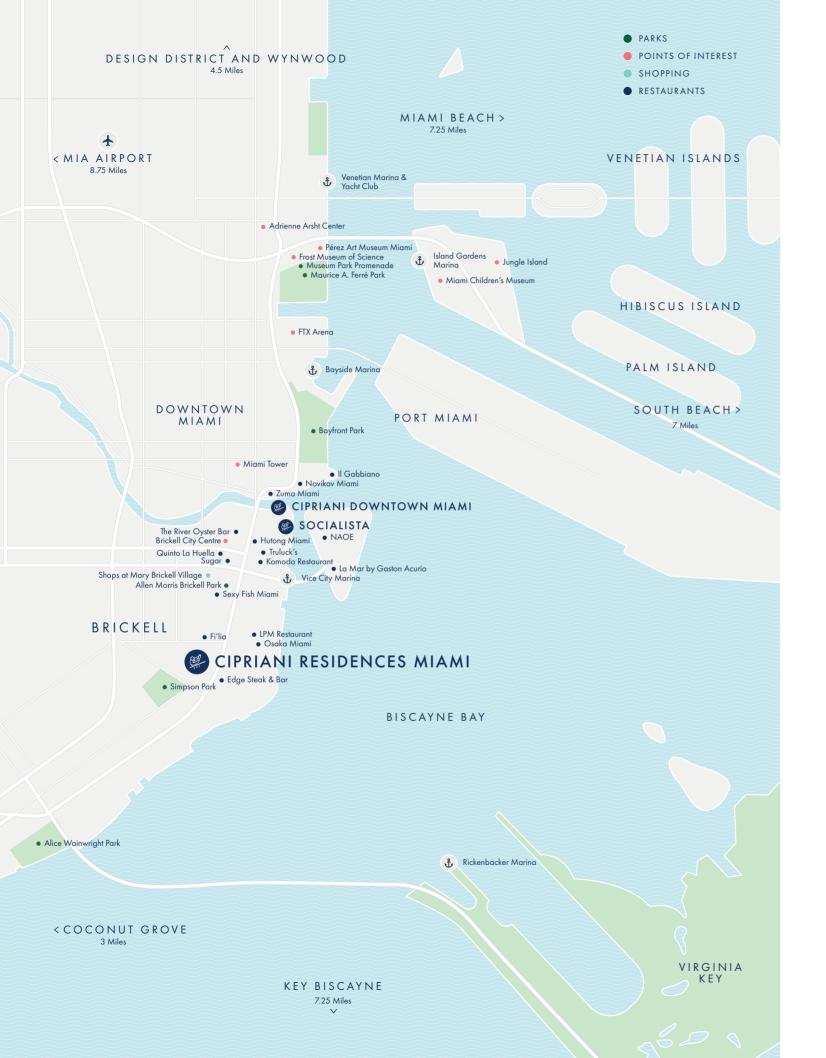

cy

oolside food and beverage services atered by Cipriani

lolistic spa with sauna, ice plunge, and eatment rooms

our-level cycling-focused wellness center nd lounge overlooking the Brickell skyline

uxurious residents' social lounge for pecial events and intimate gatherings

rivate salon available to be reserved or personal beauty services

Screening room with cutting-edge udio/visual equipment

ranquil and spacious residents' library

ngaging children's playroom and outdoor playroom



















## GATEWAY TO VIBRANT

Brickell, known for its cosmopolitan feel, boasts some of the most exceptional restaurants, fashionable boutiques, a vibrant art scene, and many cultural attractions. The glamour of Miami Beach and the tropical sands of Key Biscayne are just a short drive away.







"Brickell feels more like New York than Miami, with a similar ambition, fast-paced lifestyle, and walkability. Everything you need to live, work, shop, and relax."

FORBES





## THE PERFECT VISION

Coming together in perfect partnership, Cipriani Residence Miami's architectural and design vision is brought to life by world-renowned talent with an innate understanding of Miami and the Cipriani brand spirit.

### MAST CAPITAL CAMILO MIGUEL JR.

Mast Capital is a privately held real estate investment and development firm founded by Camilo Miguel Jr. in 2006. The firm leverages deep local market perspective and institutional quality to deliver superior execution of transformative projects. Mast Capital emphasizes investing in and developing thoughtfully designed projects that enrich the fa