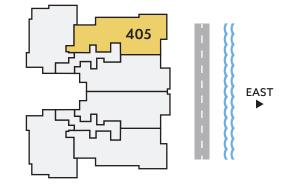

|       | AREA       | TERRACES |            |

## $\label{lem:conceptual} \textbf{Artist's conceptual illustration only. Subject to modification.}$











| EAST      | 3        | 3.5   | 2,132              | 358                 | 2,490      |
|-----------|----------|-------|--------------------|---------------------|------------|
| DIRECTION | BEDROOMS | BATHS | A/C LIVING<br>AREA | COVERED<br>TERRACES | TOTAL S.F. |

#### Artist's conceptual illustration only. Subject to modification.













| EAST      | 3        | 3.5   | 2,132              | 358                 | 2,490      |
|-----------|----------|-------|--------------------|---------------------|------------|
| DIRECTION | BEDROOMS | BATHS | A/C LIVING<br>AREA | COVERED<br>TERRACES | TOTAL S.F. |















| NORTH/    | 3        | 3.5   | 2,308      | 365      | 2,673      |
|-----------|----------|-------|------------|----------|------------|
| EAST      | BEDROOMS | BATHS | A/C LIVING | COVERED  | TOTAL S.F. |
| DIRECTION |          |       | AREA       | TERRACES |            |







# Residence 406

















FIFTH FLOOR













SOUTH/ 3.5 2,673 3 2,308 365 **EAST** COVERED TERRACES BEDROOMS **BATHS** A/C LIVING TOTAL S.F. AREA DIRECTION











EAST33.52,1323582,490DIRECTIONBEDROOMSBATHSA/C LIVING AREACOVERED TERRACESTOTAL S.F.











FIFTH FLOOR













FIFTH FLOOR

NORTH/ 3 3.5 2,308 365 2,673
EAST BEDROOMS BATHS A/C LIVING AREA TOTAL S.F.







# Residence 506





FIFTH FLOOR











SIXTH FLOOR















SOUTH/ 3 3.5 2,308 365 2,673
EAST BEDROOMS