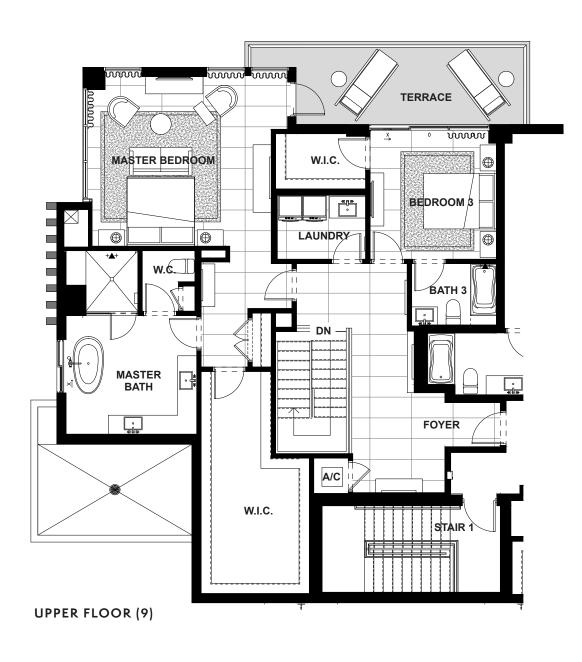

## Residence 806

**EIGHTH FLOOR** 

NINTH FLOOR

| NORTH/    | 3        | 3.5   | 3,354      | 746      | 4,100      |
|-----------|----------|-------|------------|----------|------------|
| WEST      | BEDROOMS | BATHS | A/C LIVING | COVERED  | TOTAL S.F. |
| DIRECTION |          |       | AREA       | TERRACES |            |