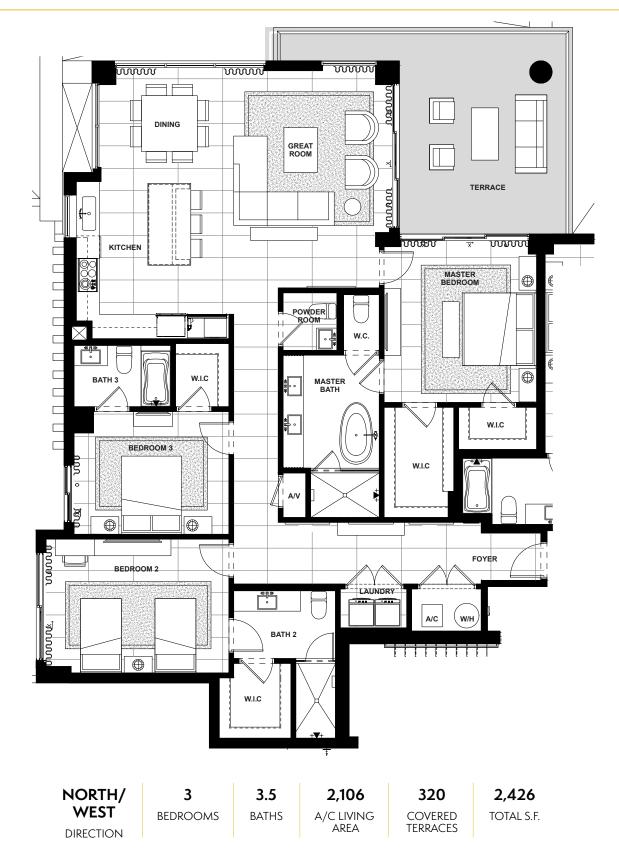

# Residence 606

SOUTH/ 3 3.5 320 2,106 WEST COVERED TERRACES BEDROOMS **BATHS** A/C LIVING TOTAL S.F. AREA DIRECTION

ORAL REPRESENTATIONS CANNOT BE RELIED UPON AS CORRECTLY STATING REPRESENTATIONS OF THE SELLER. FOR CORRECT REPRESENTATIONS, MAKE REFERENCE TO THIS BROCHURE AND TO THE DOCUMENTS REQUIRED BY SECTION 718.503, FLORIDA STATUTES TO BE FURNISHED BY A SELLER TO A BUYER OR LESSEE.