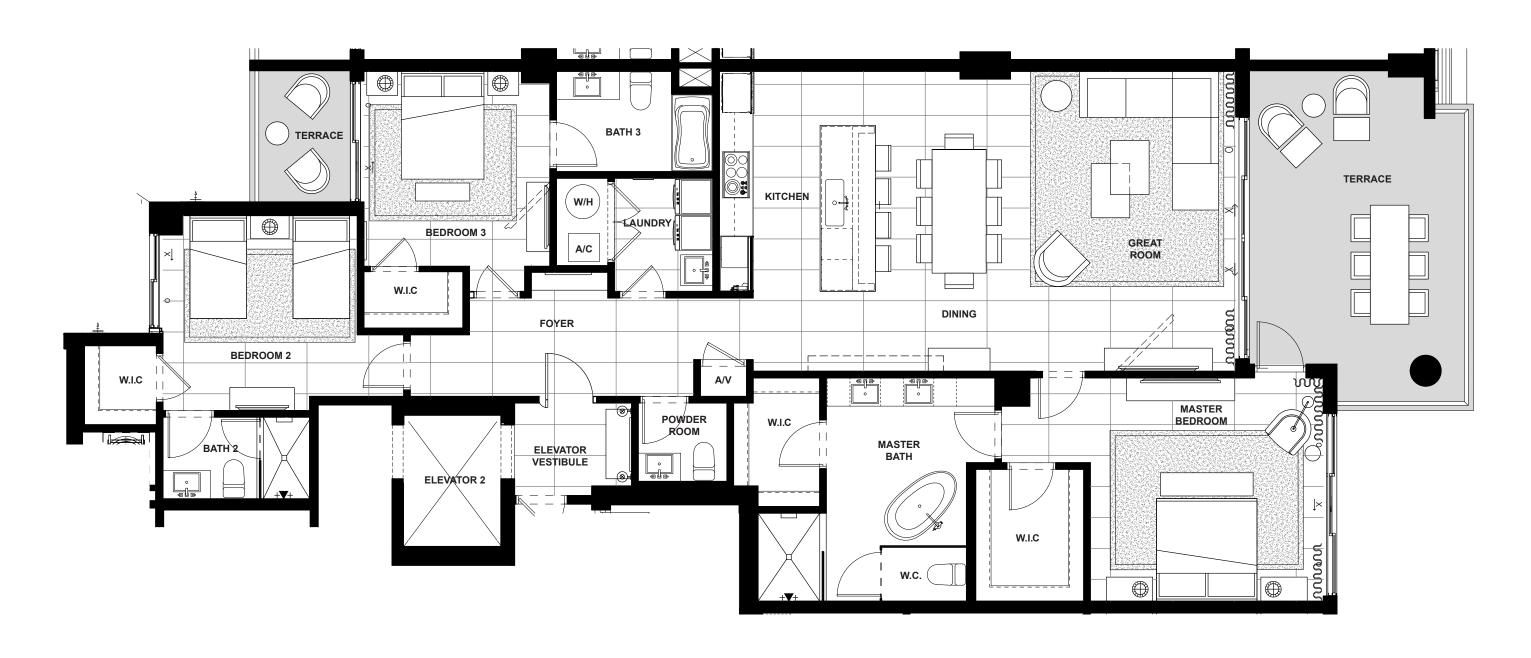

## Residence 806

**EIGHTH FLOOR** 

NINTH FLOOR

| NORTH/    | 3        | 3.5   | 3,354      | 746      | 4,100      |
|-----------|----------|-------|------------|----------|------------|
| WEST      | BEDROOMS | BATHS | A/C LIVING | COVERED  | TOTAL S.F. |
| DIRECTION |          |       | AREA       | TERRACES |            |