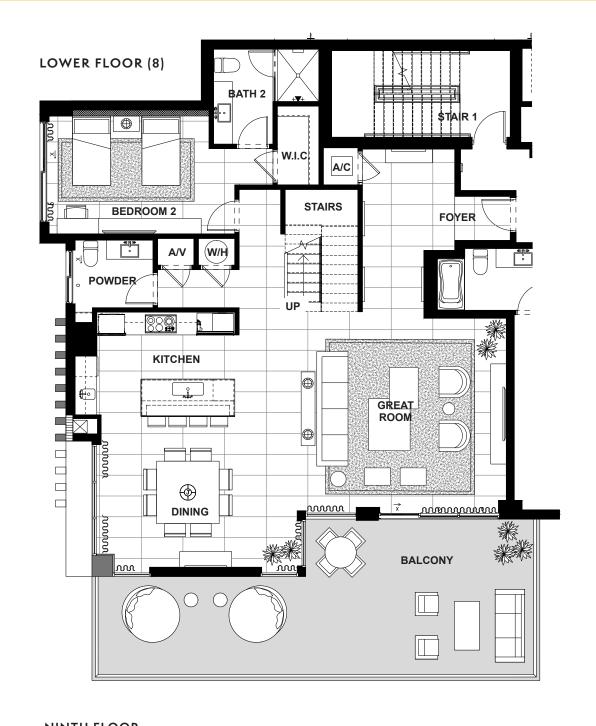

## Residence 801

SOUTH/<br/>WEST3<br/>BEDROOMS3.5<br/>BATHS3,354<br/>A/C LIVING<br/>AREA746<br/>COVERED<br/>TERRACES4,100<br/>TOTAL S.F.

 $\label{lem:conceptual} \textbf{Artist's conceptual illustration only. Subject to modification.}$ 

## Residence 806

**EIGHTH FLOOR** 

NINTH FLOOR

| NORTH/    | 3        | 3.5   | 3,354      | 746      | 4,100      |
|-----------|----------|-------|------------|----------|------------|
| WEST      | BEDROOMS | BATHS | A/C LIVING | COVERED  | TOTAL S.F. |
| DIRECTION |          |       | AREA       | TERRACES |            |