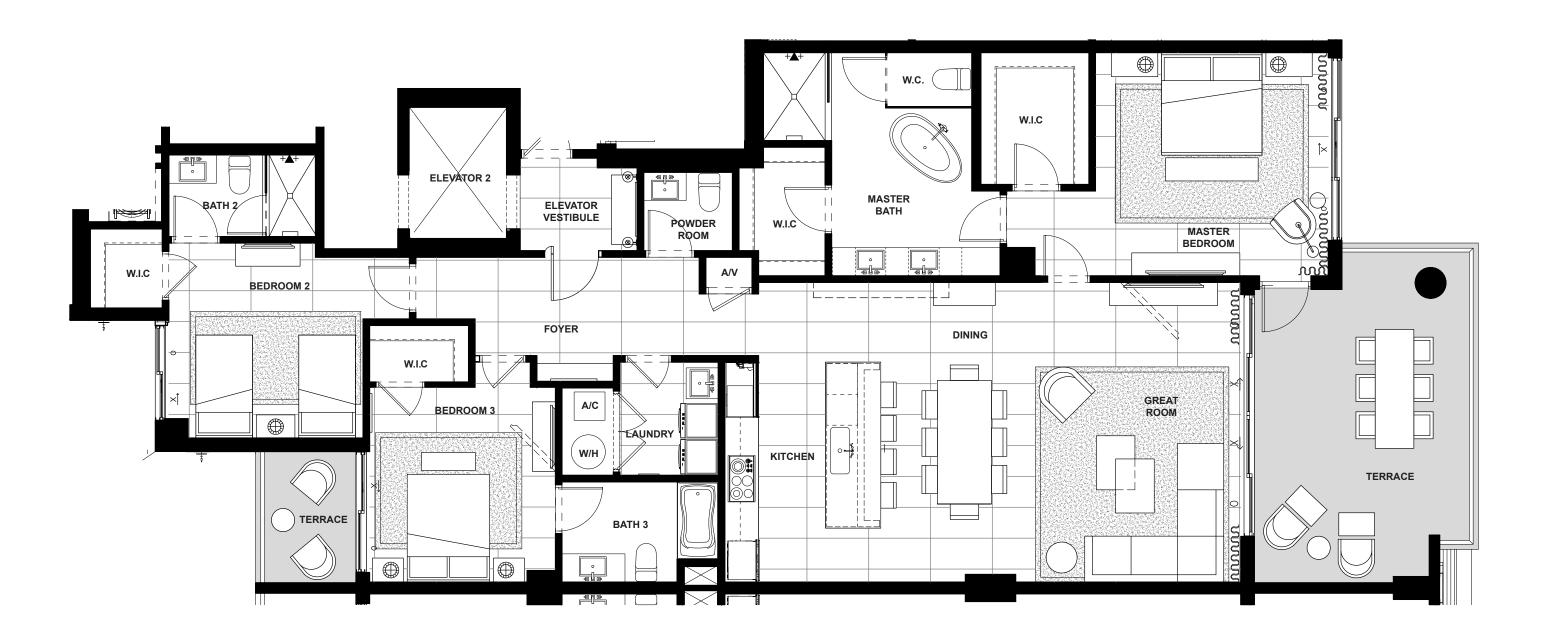

## $\label{lem:conceptual} \textbf{Artist's conceptual illustration only. Subject to modification.}$

| EAST      | 3        | 3.5   | 2,132              | 358                 | 2,490      |
|-----------|----------|-------|--------------------|---------------------|------------|
| DIRECTION | BEDROOMS | BATHS | A/C LIVING<br>AREA | COVERED<br>TERRACES | TOTAL S.F. |

#### Artist's conceptual illustration only. Subject to modification.

| EAST      | 3        | 3.5   | 2,132              | 358                 | 2,490      |
|-----------|----------|-------|--------------------|---------------------|------------|
| DIRECTION | BEDROOMS | BATHS | A/C LIVING<br>AREA | COVERED<br>TERRACES | TOTAL S.F. |