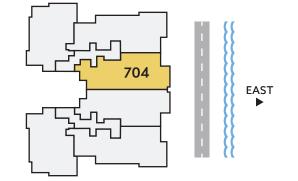

#### SEVENTH FLOOR

| EAST      | 3        | 3.5   | 2,132              | 358                 | 2,490      |
|-----------|----------|-------|--------------------|---------------------|------------|
| DIRECTION | BEDROOMS | BATHS | A/C LIVING<br>AREA | COVERED<br>TERRACES | TOTAL S.F. |