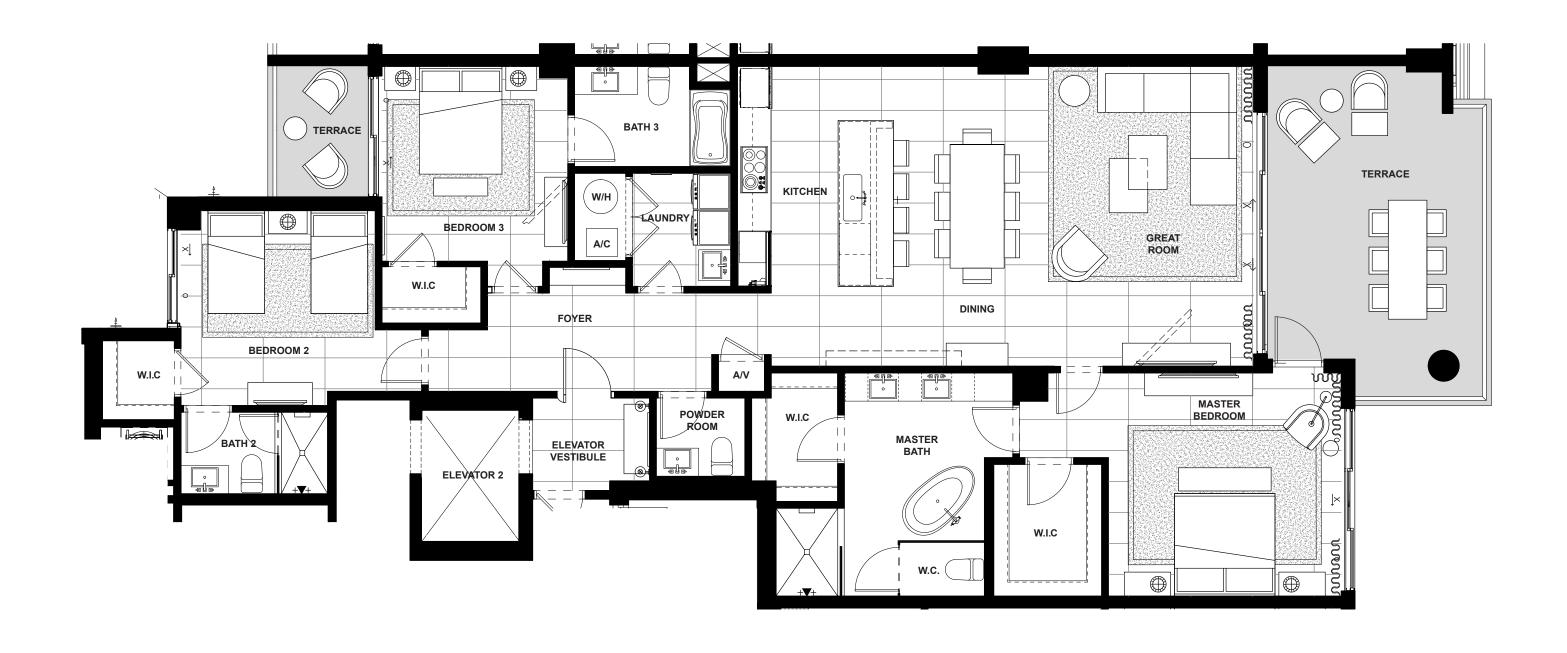

# Residence 406

FIFTH FLOOR

SOUTH/ 3.5 2,673 3 2,308 365 **EAST** COVERED TERRACES BEDROOMS **BATHS** A/C LIVING TOTAL S.F. AREA DIRECTION

EAST33.52,1323582,490DIRECTIONBEDROOMSBATHSA/C LIVING AREACOVERED TERRACESTOTAL S.F.