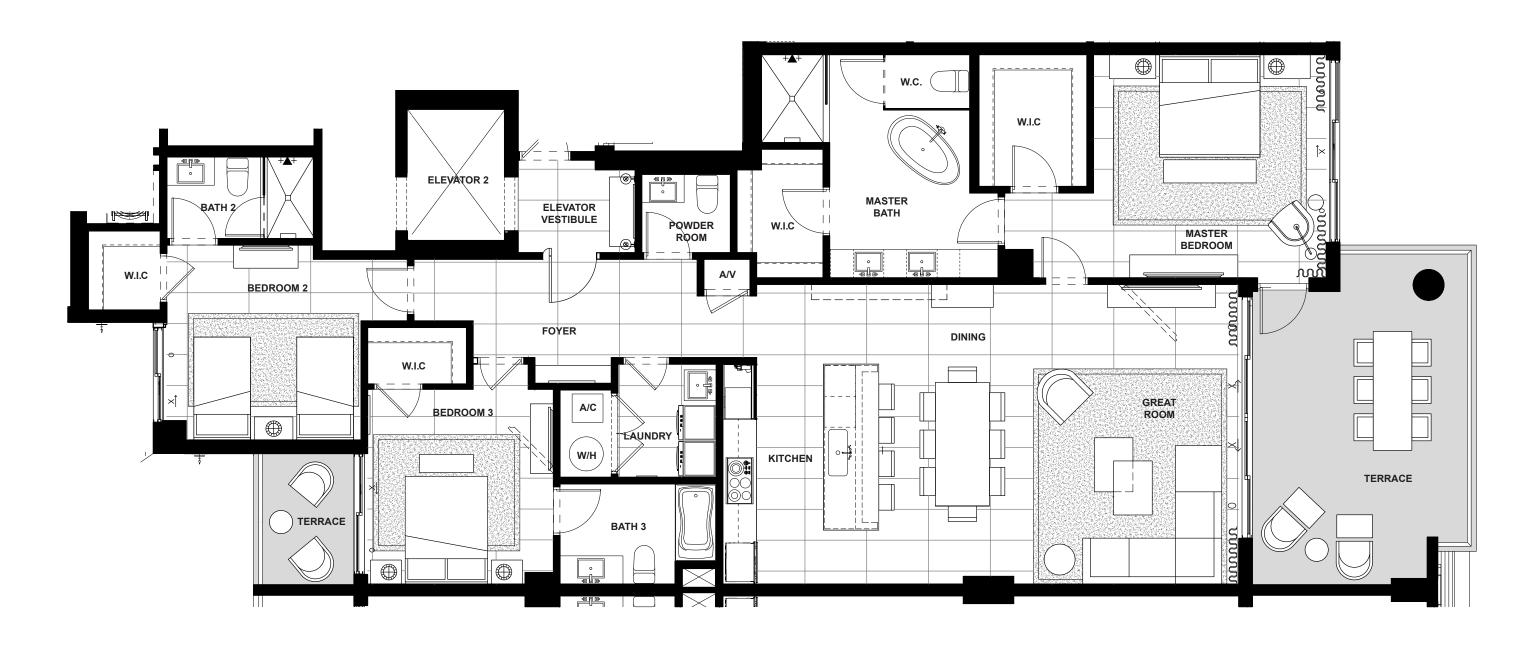

## $\label{lem:conceptual} \textbf{Artist's conceptual illustration only. Subject to modification.}$

| EAST      | 3        | 3.5   | 2,132              | 358                 | 2,490      |
|-----------|----------|-------|--------------------|---------------------|------------|
| DIRECTION | BEDROOMS | BATHS | A/C LIVING<br>AREA | COVERED<br>TERRACES | TOTAL S.F. |

| EAST      | 3        | 3.5   | 2,132              | 358                 | 2,490      |
|-----------|----------|-------|--------------------|---------------------|------------|
| DIRECTION | BEDROOMS | BATHS | A/C LIVING<br>AREA | COVERED<br>TERRACES | TOTAL S.F. |

#### Artist's conceptual illustration only. Subject to modification.

| EAST      | 3        | 3.5   | 2,132              | 358                 | 2,490      |
|-----------|----------|-------|--------------------|---------------------|------------|
| DIRECTION | BEDROOMS | BATHS | A/C LIVING<br>AREA | COVERED<br>TERRACES | TOTAL S.F. |