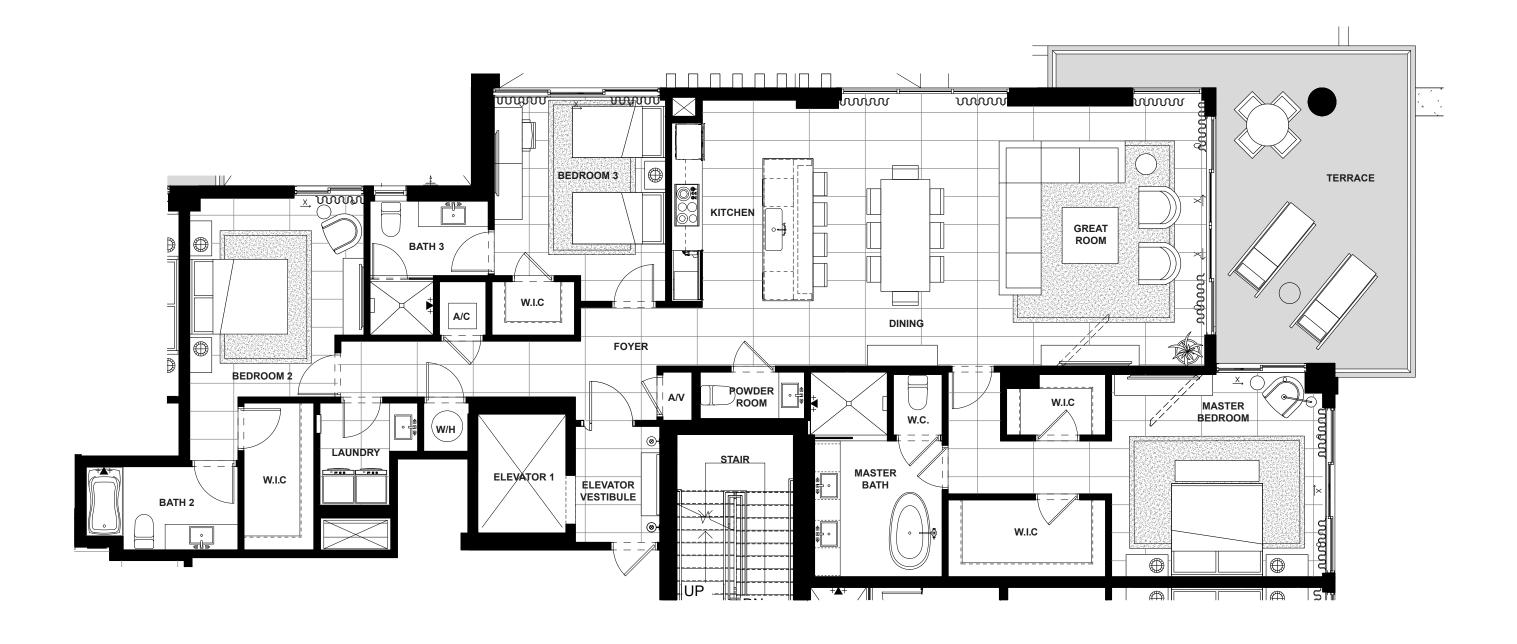

## $\label{lem:conceptual} \textbf{Artist's conceptual illustration only. Subject to modification.}$

| EAST      | 3        | 3.5   | 2,132              | 358                 | 2,490      |
|-----------|----------|-------|--------------------|---------------------|------------|
| DIRECTION | BEDROOMS | BATHS | A/C LIVING<br>AREA | COVERED<br>TERRACES | TOTAL S.F. |

| EAST      | 3        | 3.5   | 2,132              | 358                 | 2,490      |
|-----------|----------|-------|--------------------|---------------------|------------|
| DIRECTION | BEDROOMS | BATHS | A/C LIVING<br>AREA | COVERED<br>TERRACES | TOTAL S.F. |

#### Artist's conceptual illustration only. Subject to modification.

| EAST      | 3        | 3.5   | 2,132              | 358                 | 2,490      |
|-----------|----------|-------|--------------------|---------------------|------------|
| DIRECTION | BEDROOMS | BATHS | A/C LIVING<br>AREA | COVERED<br>TERRACES | TOTAL S.F. |