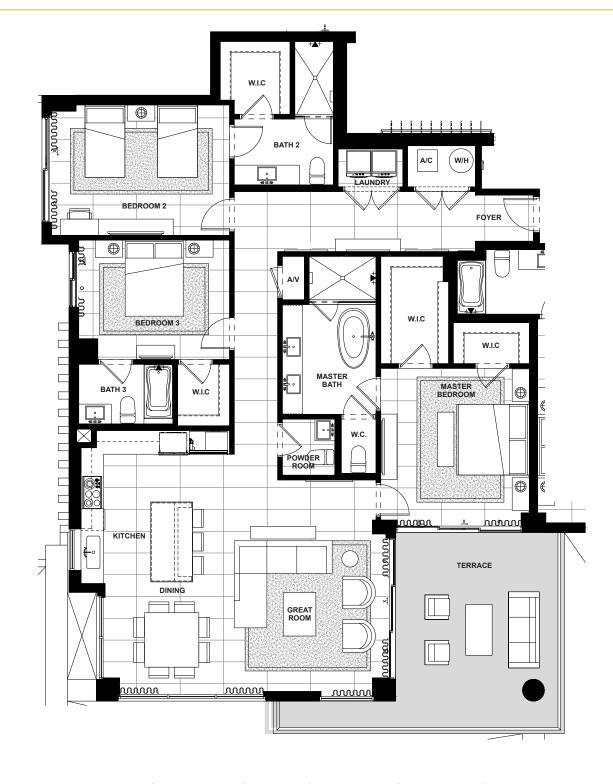

## $\label{lem:conceptual} \textbf{Artist's conceptual illustration only. Subject to modification.}$

| EAST      | 3        | 3.5   | 2,132              | 358                 | 2,490      |
|-----------|----------|-------|--------------------|---------------------|------------|
| DIRECTION | BEDROOMS | BATHS | A/C LIVING<br>AREA | COVERED<br>TERRACES | TOTAL S.F. |

| EAST      | 3        | 3.5   | 2,132              | 358                 | 2,490      |
|-----------|----------|-------|--------------------|---------------------|------------|
| DIRECTION | BEDROOMS | BATHS | A/C LIVING<br>AREA | COVERED<br>TERRACES | TOTAL S.F. |

#### Artist's conceptual illustration only. Subject to modification.

| EAST      | 3        | 3.5   | 2,132              | 358                 | 2,490      |
|-----------|----------|-------|--------------------|---------------------|------------|
| DIRECTION | BEDROOMS | BATHS | A/C LIVING<br>AREA | COVERED<br>TERRACES | TOTAL S.F. |