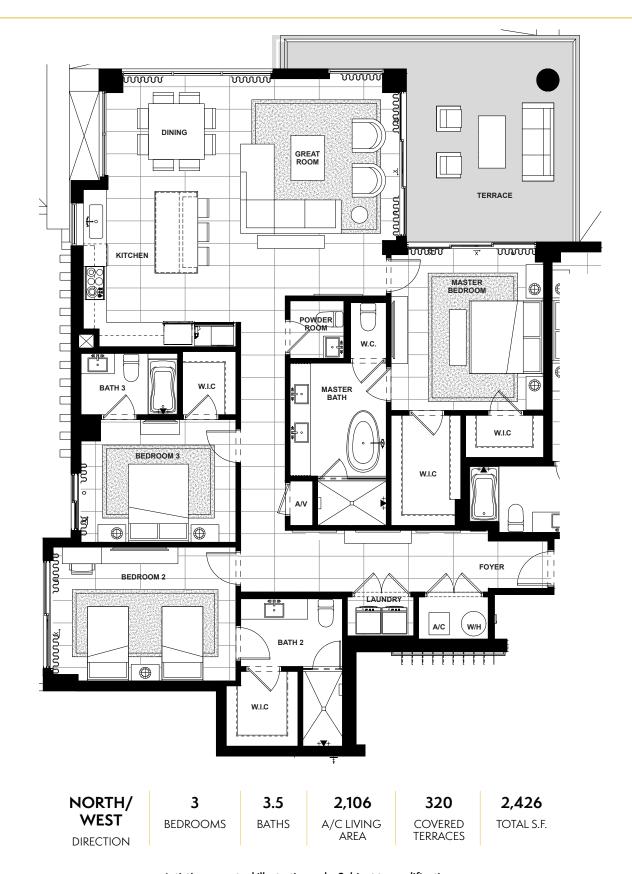

# Residence 606

SOUTH/ 3 3.5 320 2,106 WEST COVERED TERRACES BEDROOMS **BATHS** A/C LIVING TOTAL S.F. AREA DIRECTION

ORAL REPRESENTATIONS CANNOT BE RELIED UPON AS CORRECTLY STATING REPRESENTATIONS OF THE SELLER. FOR CORRECT REPRESENTATIONS, MAKE REFERENCE TO THIS BROCHURE AND TO THE DOCUMENTS REQUIRED BY SECTION 718.503, FLORIDA STATUTES TO BE FURNISHED BY A SELLER TO A BUYER OR LESSEE.