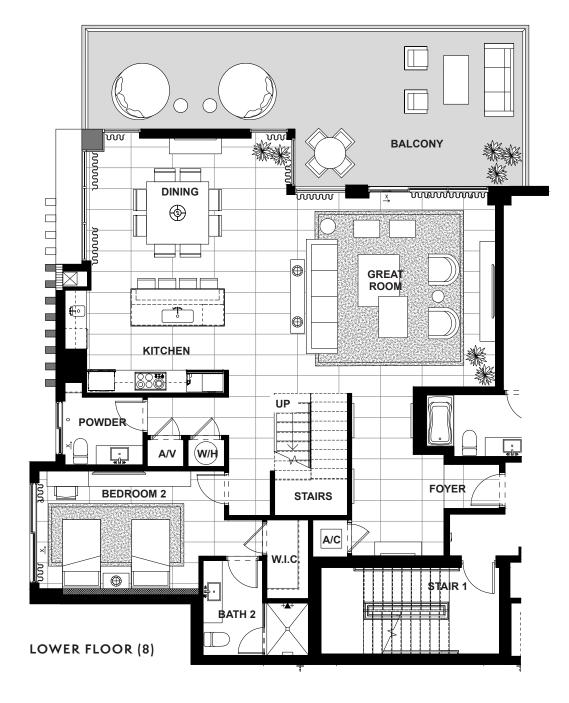

## Residence 806

**EIGHTH FLOOR** 

NINTH FLOOR

| NORTH/    | 3        | 3.5   | 3,354      | 746      | 4,100      |
|-----------|----------|-------|------------|----------|------------|
| WEST      | BEDROOMS | BATHS | A/C LIVING | COVERED  | TOTAL S.F. |
| DIRECTION |          |       | AREA       | TERRACES |            |