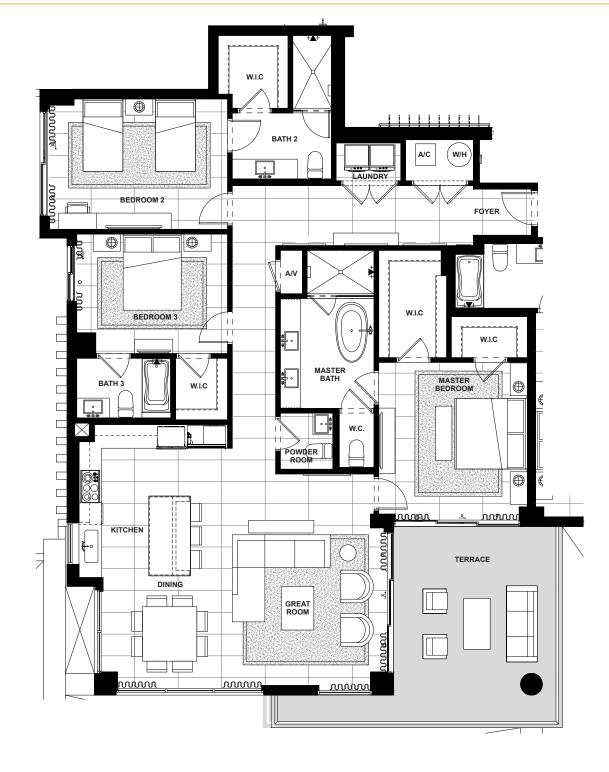

## $\label{lem:conceptual} \textbf{Artist's conceptual illustration only. Subject to modification.}$

| EAST      | 3        | 3.5   | 2,132              | 358                 | 2,490      |
|-----------|----------|-------|--------------------|---------------------|------------|
| DIRECTION | BEDROOMS | BATHS | A/C LIVING<br>AREA | COVERED<br>TERRACES | TOTAL S.F. |

| EAST      | 3        | 3.5   | 2,132              | 358                 | 2,490      |
|-----------|----------|-------|--------------------|---------------------|------------|
| DIRECTION | BEDROOMS | BATHS | A/C LIVING<br>AREA | COVERED<br>TERRACES | TOTAL S.F. |

#### Artist's conceptual illustration only. Subject to modification.

| EAST      | 3        | 3.5   | 2,132              | 358                 | 2,490      |
|-----------|----------|-------|--------------------|---------------------|------------|
| DIRECTION | BEDROOMS | BATHS | A/C LIVING<br>AREA | COVERED<br>TERRACES | TOTAL S.F. |

## $\label{lem:conceptual} \textbf{Artist's conceptual illustration only. Subject to modification.}$

EAST33.52,1323582,490DIRECTIONBEDROOMSBATHSA/C LIVING AREACOVERED TERRACESTOTAL S.F.

| EAST      | 3        | 3.5   | 2,132              | 358                 | 2,490      |
|-----------|----------|-------|--------------------|---------------------|------------|
| DIRECTION | BEDROOMS | BATHS | A/C LIVING<br>AREA | COVERED<br>TERRACES | TOTAL S.F. |