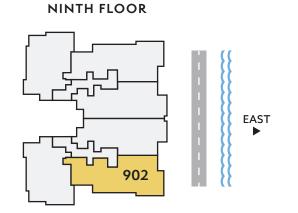

## Residence 806

**EIGHTH FLOOR** 

NINTH FLOOR

| NORTH/    | 3        | 3.5   | 3,354      | 746      | 4,100      |
|-----------|----------|-------|------------|----------|------------|
| WEST      | BEDROOMS | BATHS | A/C LIVING | COVERED  | TOTAL S.F. |
| DIRECTION |          |       | AREA       | TERRACES |            |