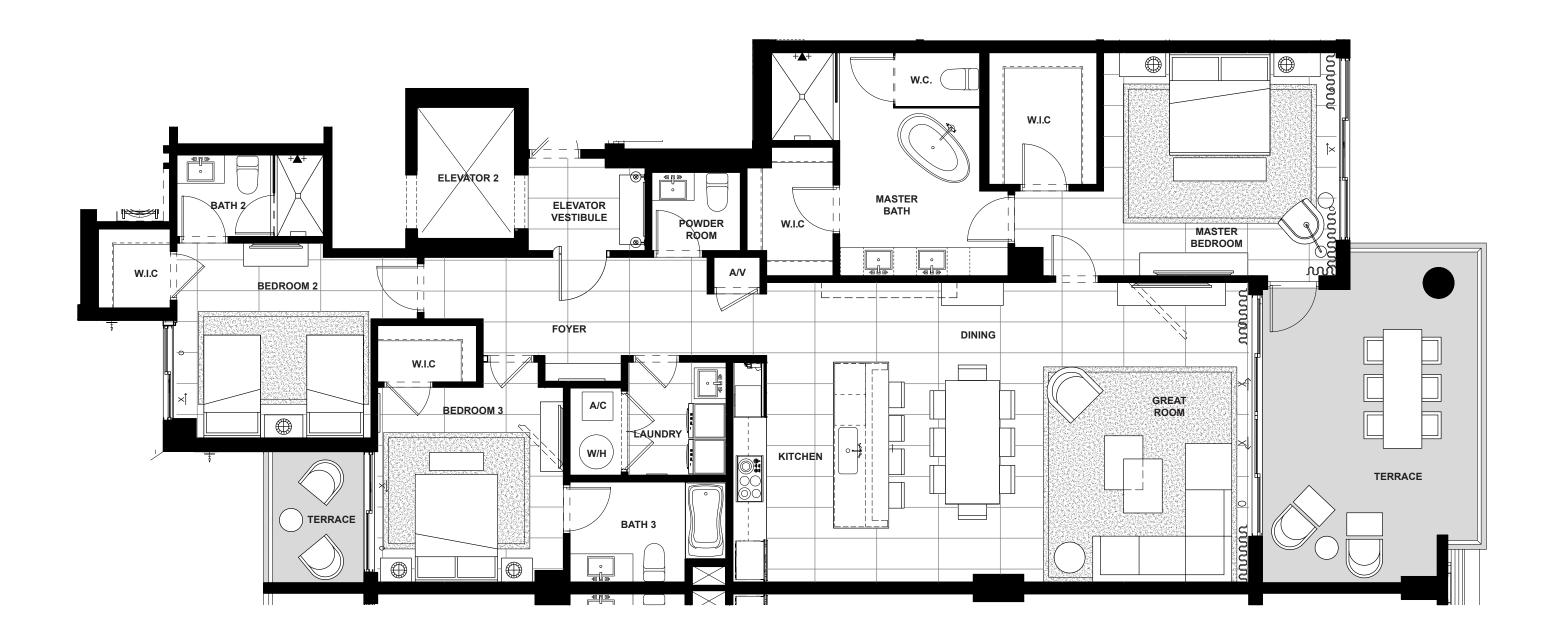

# Residence 406

FIFTH FLOOR

SOUTH/ 3.5 2,673 3 2,308 365 **EAST** COVERED TERRACES BEDROOMS **BATHS** A/C LIVING TOTAL S.F. AREA DIRECTION

EAST33.52,1323582,490DIRECTIONBEDROOMSBATHSA/C LIVING AREACOVERED TERRACESTOTAL S.F.