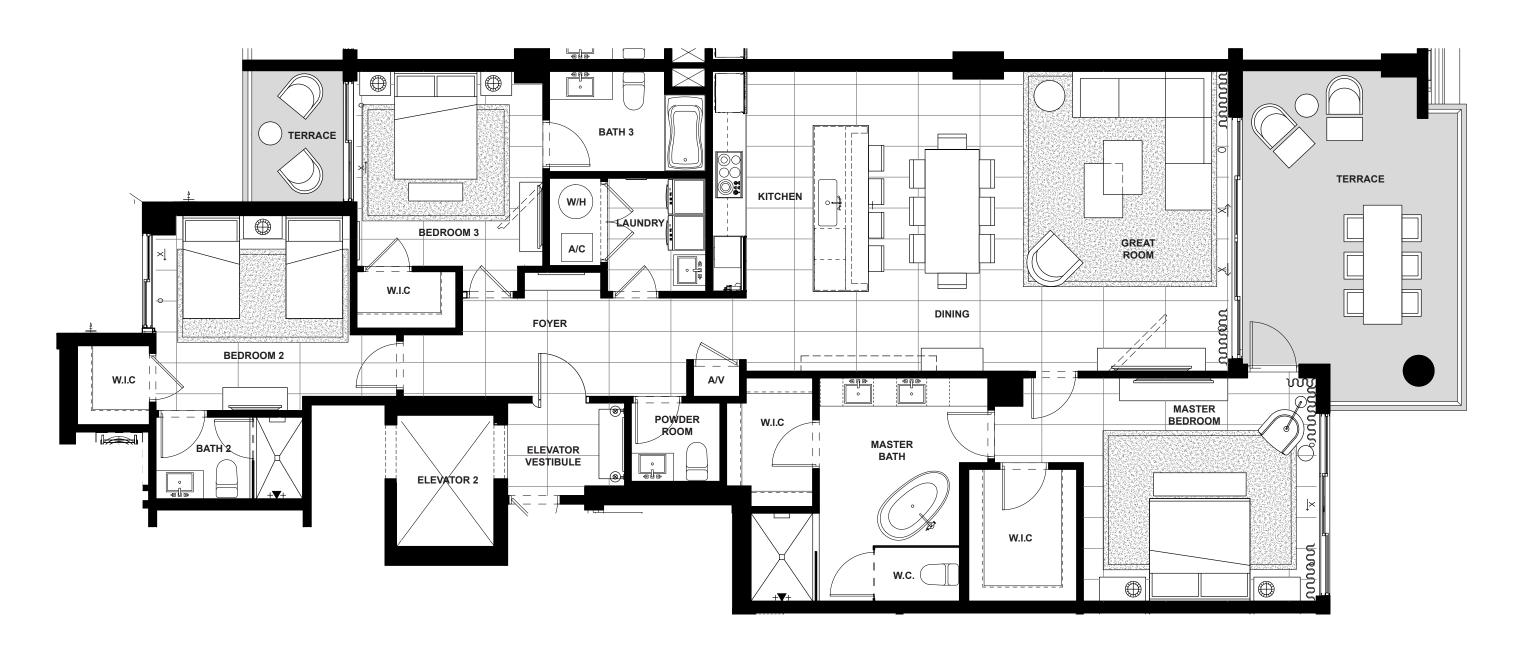

## $\label{lem:conceptual} \textbf{Artist's conceptual illustration only. Subject to modification.}$

| EAST      | 3        | 3.5   | 2,132              | 358                 | 2,490      |
|-----------|----------|-------|--------------------|---------------------|------------|
| DIRECTION | BEDROOMS | BATHS | A/C LIVING<br>AREA | COVERED<br>TERRACES | TOTAL S.F. |

| EAST      | 3        | 3.5   | 2,132              | 358                 | 2,490      |
|-----------|----------|-------|--------------------|---------------------|------------|
| DIRECTION | BEDROOMS | BATHS | A/C LIVING<br>AREA | COVERED<br>TERRACES | TOTAL S.F. |

#### Artist's conceptual illustration only. Subject to modification.

| EAST      | 3        | 3.5   | 2,132              | 358                 | 2,490      |
|-----------|----------|-------|--------------------|---------------------|------------|
| DIRECTION | BEDROOMS | BATHS | A/C LIVING<br>AREA | COVERED<br>TERRACES | TOTAL S.F. |