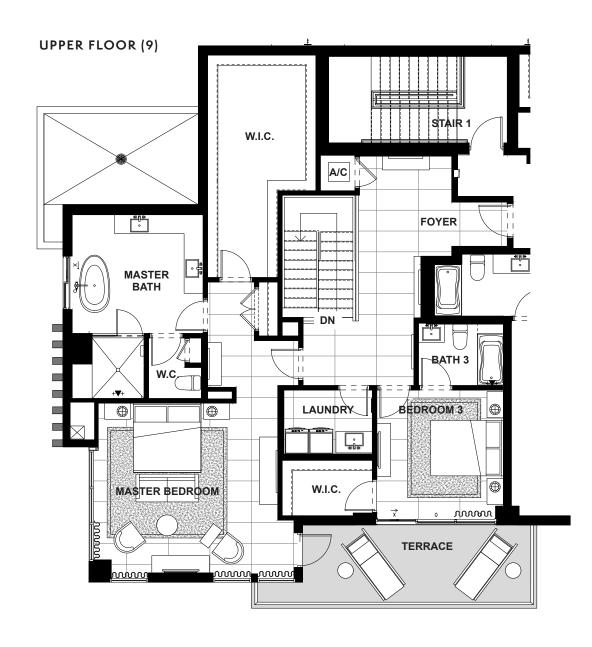

## Residence 801

SOUTH/<br/>WEST3<br/>BEDROOMS3.5<br/>BATHS3,354<br/>A/C LIVING<br/>AREA746<br/>COVERED<br/>TERRACES4,100<br/>TOTAL S.F.

 $\label{lem:conceptual} \textbf{Artist's conceptual illustration only. Subject to modification.}$ 

## Residence 806

**EIGHTH FLOOR** 

NINTH FLOOR

| NORTH/    | 3        | 3.5   | 3,354      | 746      | 4,100      |
|-----------|----------|-------|------------|----------|------------|
| WEST      | BEDROOMS | BATHS | A/C LIVING | COVERED  | TOTAL S.F. |
| DIRECTION |          |       | AREA       | TERRACES |            |