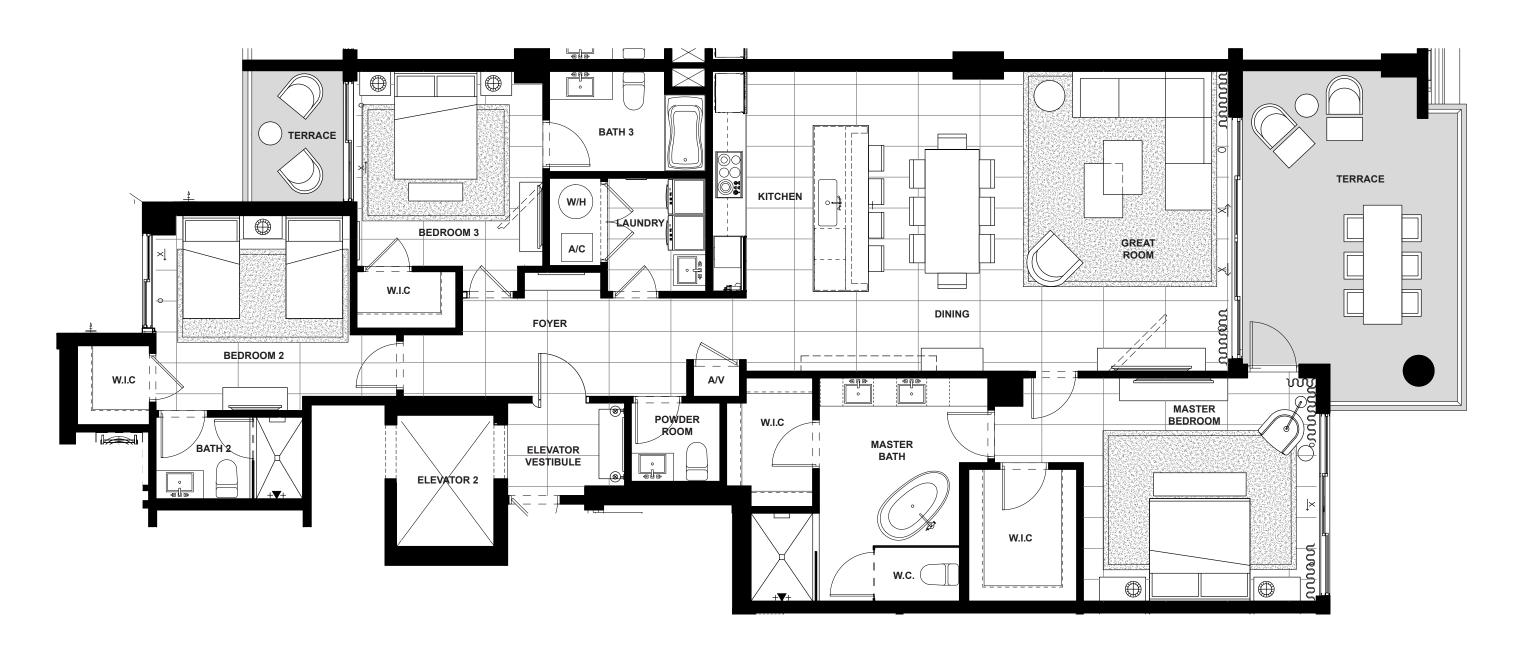

#### SEVENTH FLOOR

| EAST      | 3        | 3.5   | 2,132              | 358                 | 2,490      |
|-----------|----------|-------|--------------------|---------------------|------------|
| DIRECTION | BEDROOMS | BATHS | A/C LIVING<br>AREA | COVERED<br>TERRACES | TOTAL S.F. |