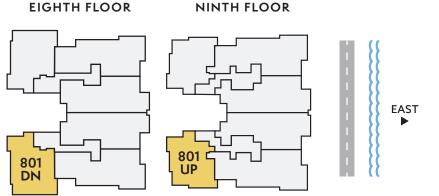

## Residence 806

**EIGHTH FLOOR** 

NINTH FLOOR

| NORTH/    | 3        | 3.5   | 3,354      | 746      | 4,100      |
|-----------|----------|-------|------------|----------|------------|
| WEST      | BEDROOMS | BATHS | A/C LIVING | COVERED  | TOTAL S.F. |
| DIRECTION |          |       | AREA       | TERRACES |            |