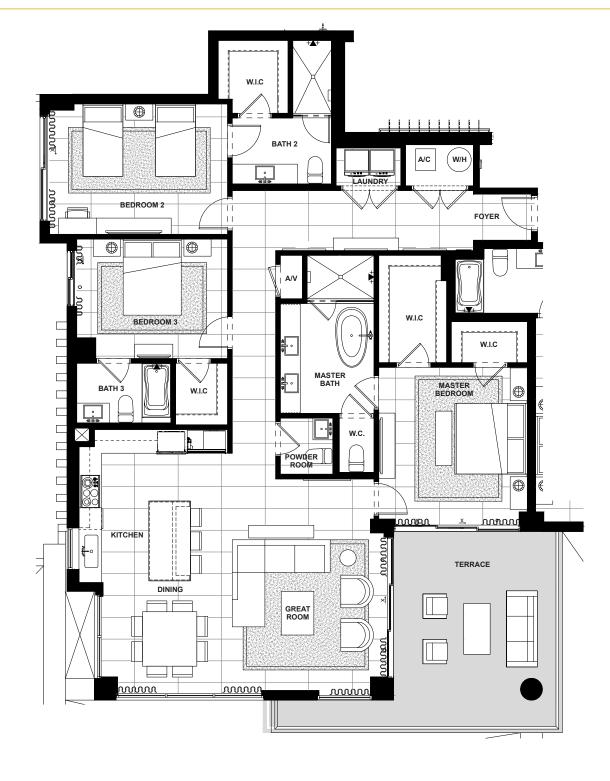

#### SEVENTH FLOOR

| EAST      | 3        | 3.5   | 2,132              | 358                 | 2,490      |
|-----------|----------|-------|--------------------|---------------------|------------|
| DIRECTION | BEDROOMS | BATHS | A/C LIVING<br>AREA | COVERED<br>TERRACES | TOTAL S.F. |