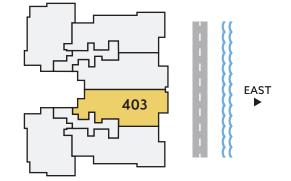

THIRD FLOOR

SOUTH/ 3 3.5 2,308 365 2,673
EAST BEDROOMS BATHS A/C LIVING AREA TOTAL S.F.

## $\label{lem:conceptual} \textbf{Artist's conceptual illustration only. Subject to modification.}$

| SOUTH/    | 3        | 3.5   | 2,308      | 365      | 2,673      |
|-----------|----------|-------|------------|----------|------------|
| EAST      | BEDROOMS | BATHS | A/C LIVING | COVERED  | TOTAL S.F. |
| DIDECTION |          |       | AREA       | TERRACES |            |