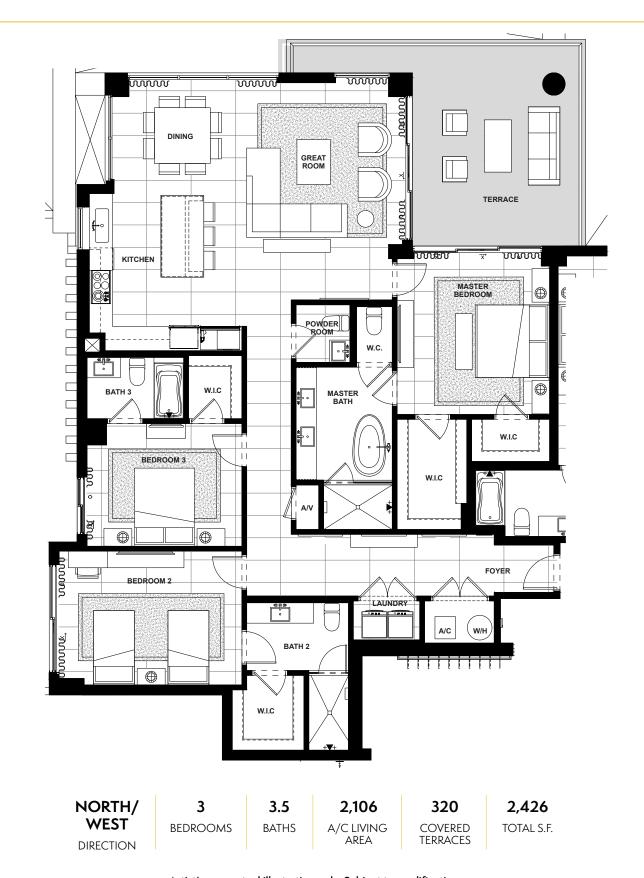

# Residence 606

SOUTH/ 3 3.5 320 2,106 WEST COVERED TERRACES BEDROOMS **BATHS** A/C LIVING TOTAL S.F. AREA DIRECTION

ORAL REPRESENTATIONS CANNOT BE RELIED UPON AS CORRECTLY STATING REPRESENTATIONS OF THE SELLER. FOR CORRECT REPRESENTATIONS, MAKE REFERENCE TO THIS BROCHURE AND TO THE DOCUMENTS REQUIRED BY SECTION 718.503, FLORIDA STATUTES TO BE FURNISHED BY A SELLER TO A BUYER OR LESSEE.