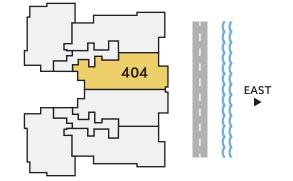

| NORTH/    | 3        | 3.5   | 2,308      | 365      | 2,673      |
|-----------|----------|-------|------------|----------|------------|
| EAST      | BEDROOMS | BATHS | A/C LIVING | COVERED  | TOTAL S.F. |
| DIRECTION |          |       | AREA       | TERRACES |            |

## Artist's conceptual illustration only. Subject to modification.

| NORTH/    | 3        | 3.5   | 2,308      | 365      | 2,673      |
|-----------|----------|-------|------------|----------|------------|
| EAST      | BEDROOMS | BATHS | A/C LIVING | COVERED  | TOTAL S.F. |
| DIRECTION |          |       | AREA       | TERRACES |            |