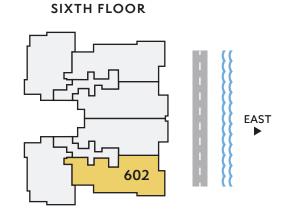

# Residence 506

FIFTH FLOOR

SIXTH FLOOR

SOUTH/ 3 3.5 2,308 365 2,673
EAST BEDROOMS BATHS A/C LIVING AREA COVERED TERRACES TOTAL S.F.

SIXTH FLOOR

EAST33.52,1323582,490DIRECTIONBEDROOMSBATHSA/C LIVING AREACOVERED TERRACESTOTAL S.F.

| EAST      | 3        | 3.5   | 2,132              | 358                 | 2,490      |
|-----------|----------|-------|--------------------|---------------------|------------|
| DIRECTION | BEDROOMS | BATHS | A/C LIVING<br>AREA | COVERED<br>TERRACES | TOTAL S.F. |