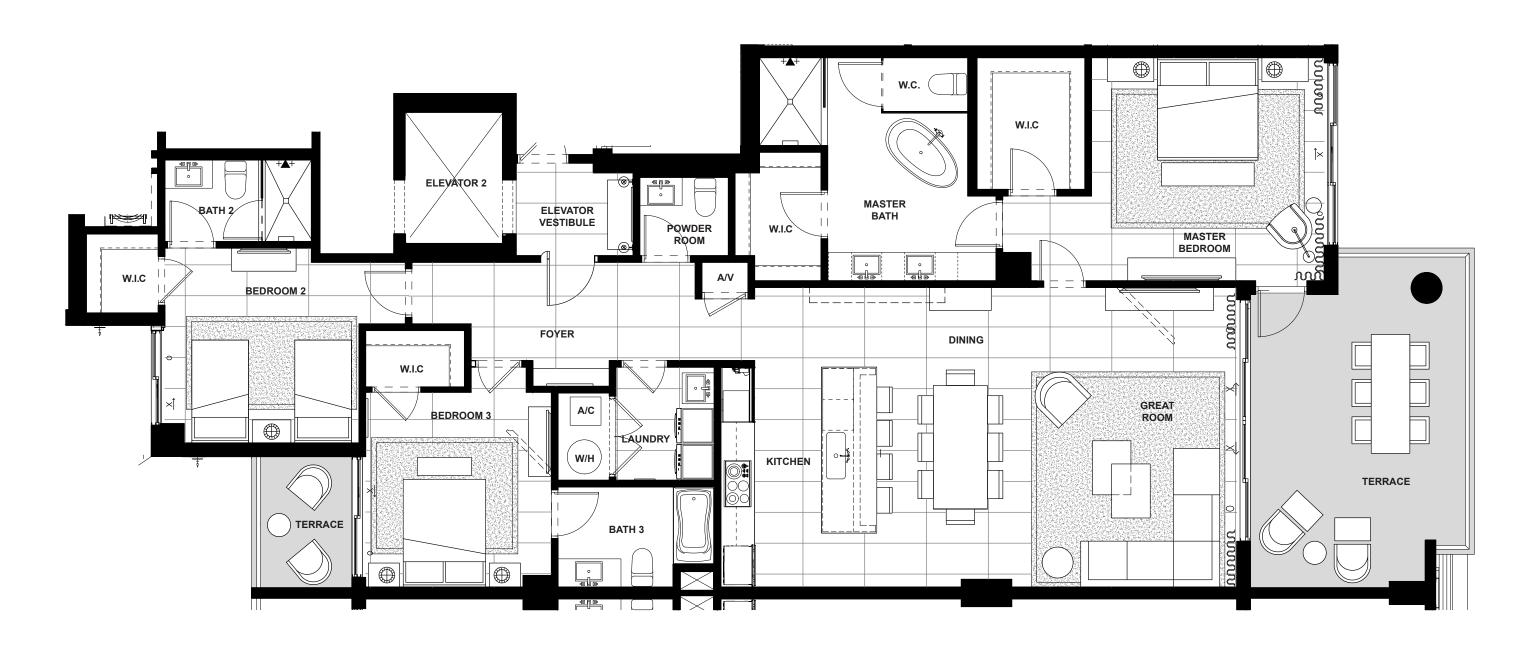

## $\label{lem:conceptual} \textbf{Artist's conceptual illustration only. Subject to modification.}$

| EAST      | 3        | 3.5   | 2,132              | 358                 | 2,490      |
|-----------|----------|-------|--------------------|---------------------|------------|
| DIRECTION | BEDROOMS | BATHS | A/C LIVING<br>AREA | COVERED<br>TERRACES | TOTAL S.F. |

| EAST      | 3        | 3.5   | 2,132              | 358                 | 2,490      |
|-----------|----------|-------|--------------------|---------------------|------------|
| DIRECTION | BEDROOMS | BATHS | A/C LIVING<br>AREA | COVERED<br>TERRACES | TOTAL S.F. |

#### Artist's conceptual illustration only. Subject to modification.

| EAST      | 3        | 3.5   | 2,132              | 358                 | 2,490      |
|-----------|----------|-------|--------------------|---------------------|------------|
| DIRECTION | BEDROOMS | BATHS | A/C LIVING<br>AREA | COVERED<br>TERRACES | TOTAL S.F. |