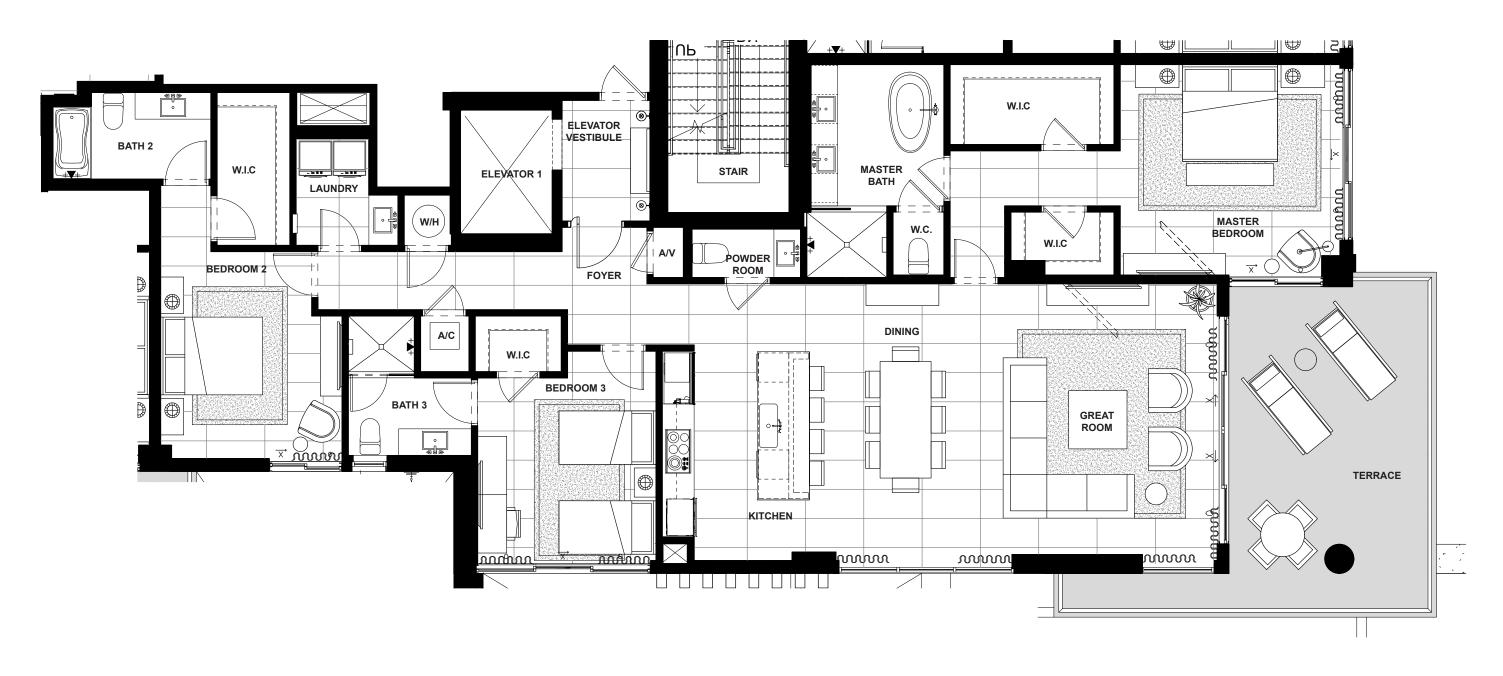

#### SEVENTH FLOOR

| EAST      | 3        | 3.5   | 2,132              | 358                 | 2,490      |
|-----------|----------|-------|--------------------|---------------------|------------|
| DIRECTION | BEDROOMS | BATHS | A/C LIVING<br>AREA | COVERED<br>TERRACES | TOTAL S.F. |