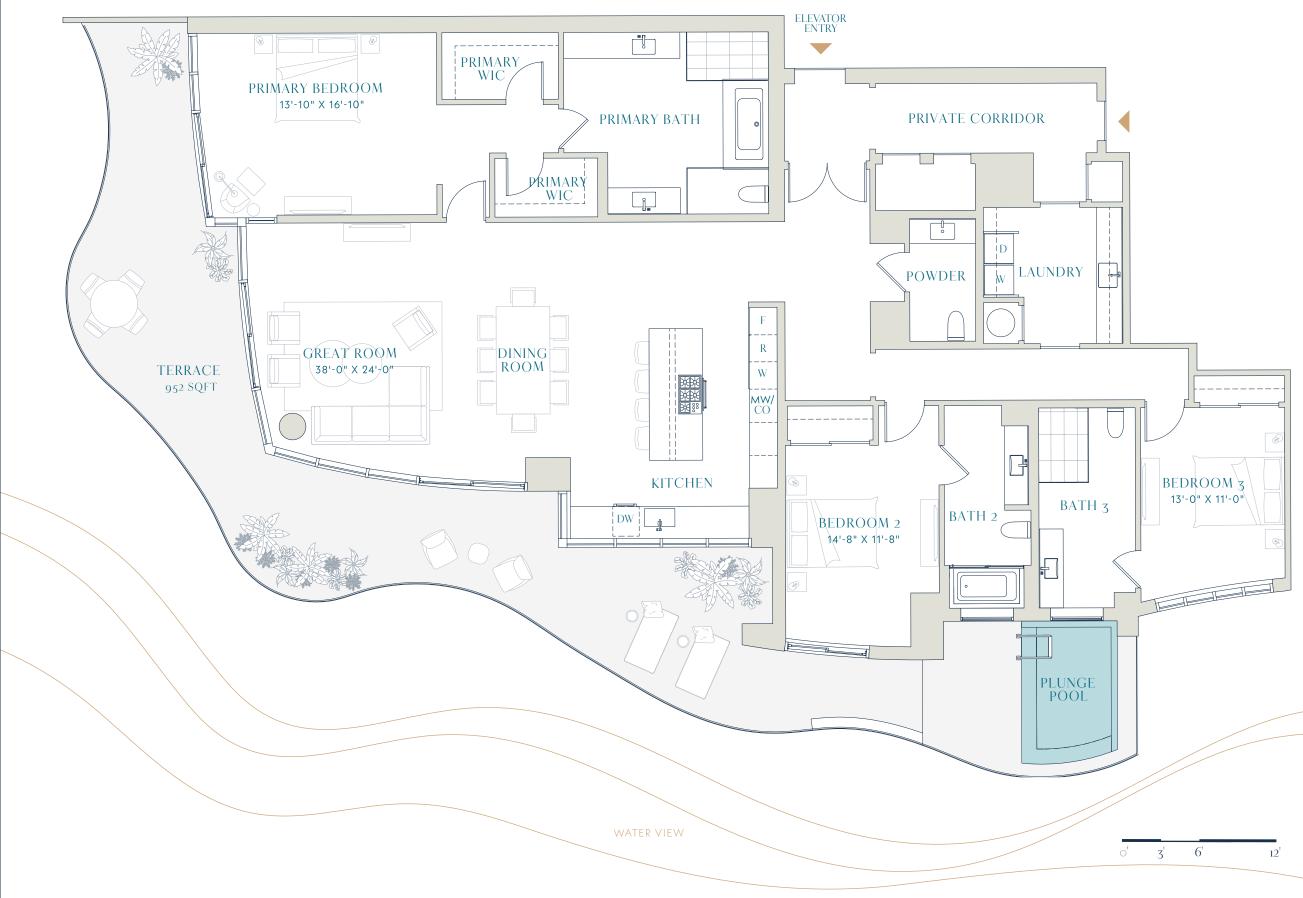

CONDO RESIDENCES

A

3 BEDROOMS 3.5 BATHROOMS

Interior

2,878 SQFT 267.4 SM

Terrace

952 SQFT 88.4 SM

Total

3,830 SQFT 355.8 *SM* 

Pier SixTY-SiX
PierSixtySixResidences.com