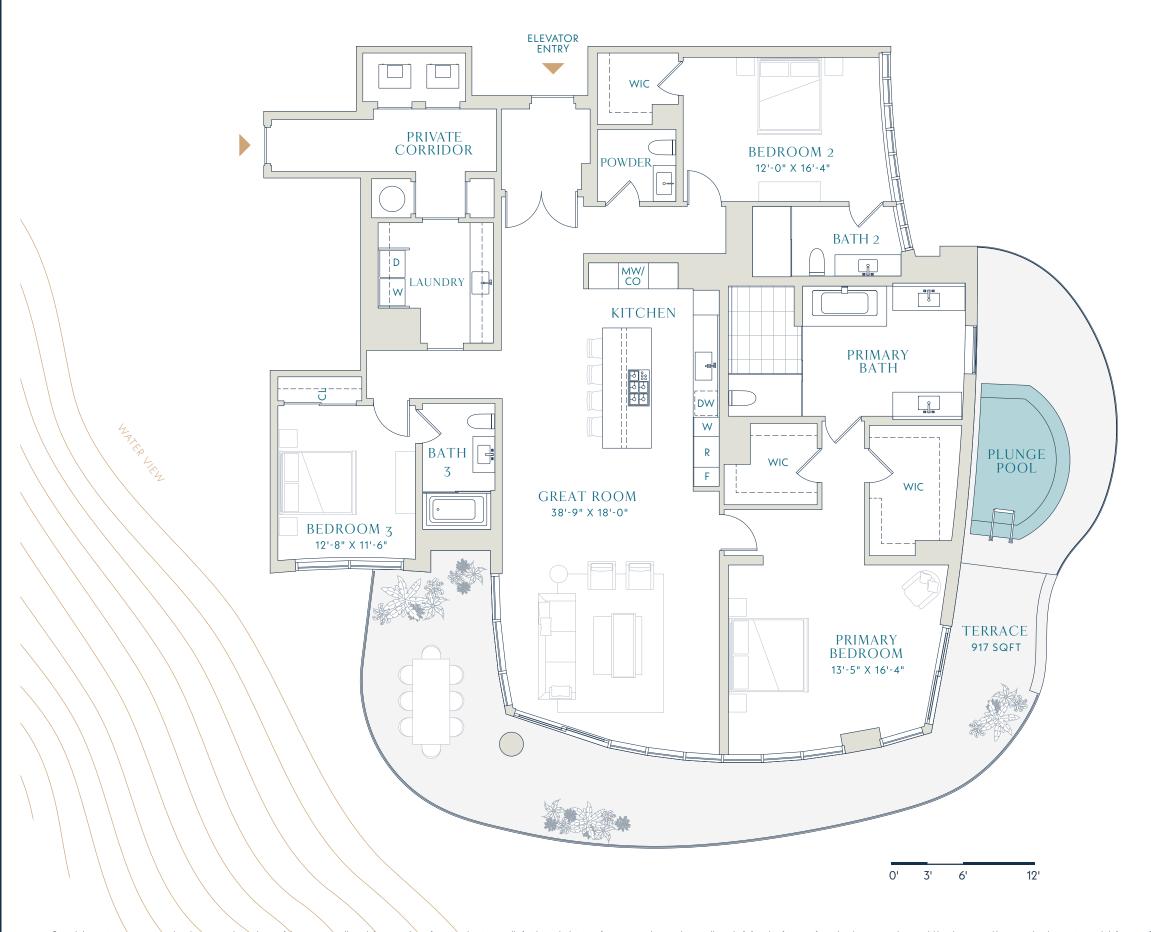

## RESIDENCES

CONDO RESIDENCES

**3** BEDROOMS **3.5** BATHROOMS

Interior

2,718 SQFT 252.5 SM

Terrace

917 SQFT 85.2 SM

Total

3,635 SQFT 337.7 *SM* 

N

CONDO RESIDENCES

PierSixtySixResidences.com

CONDO RESIDENCES

**3** BEDROOMS **3.5** BATHROOMS

Interior

2,718 SQFT 252.5 SM

WATER VIEW