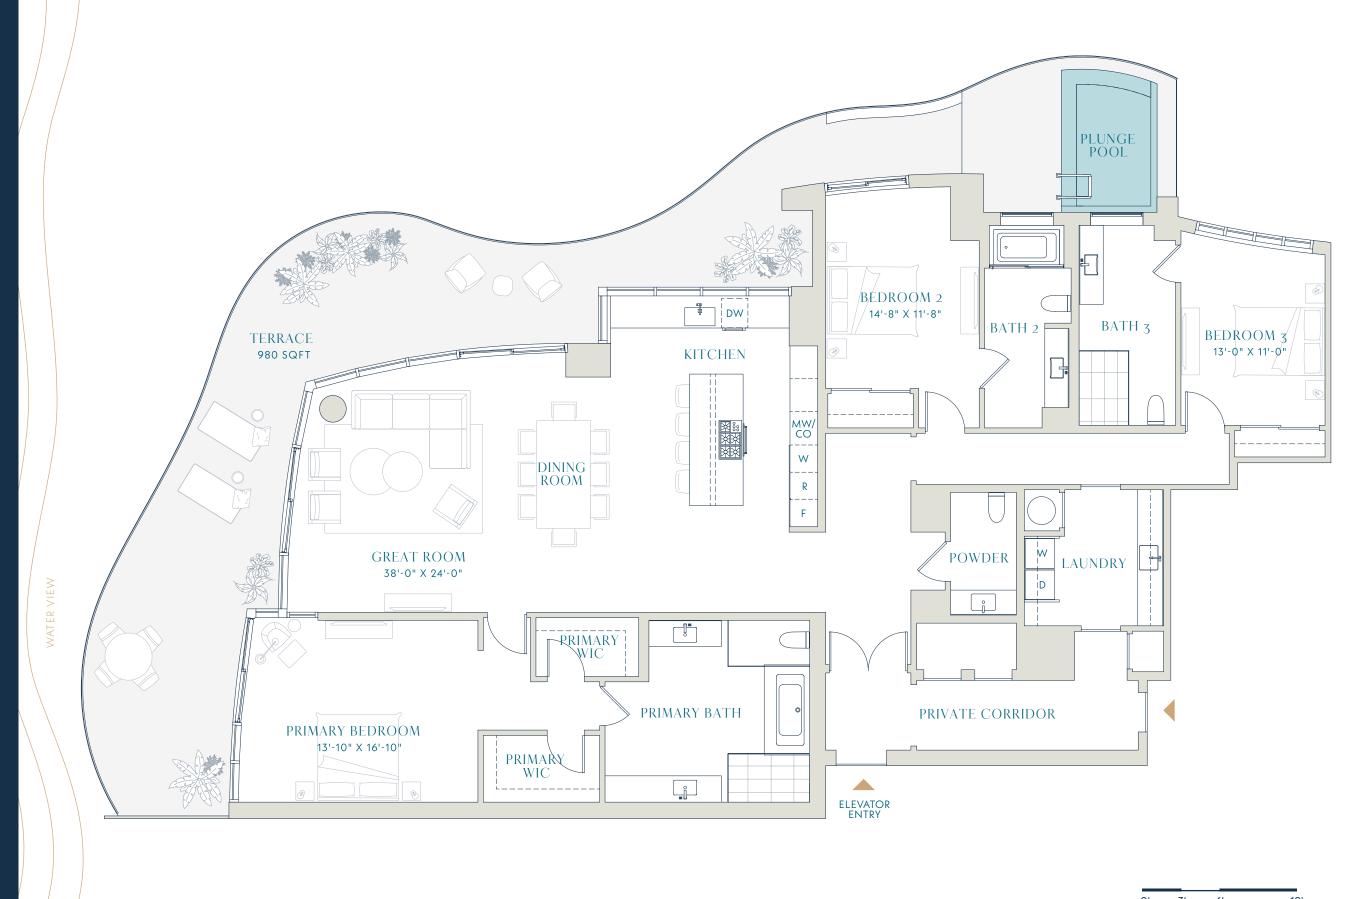

## RESIDENCES

CONDO RESIDENCES

B

**3** BEDROOMS **3.5** BATHROOMS

Interior

2,878 SQFT 267.4 SM

Terrace

980 SQFT *91 SM* 

Total

3,858 SQFT 358.4 *SM* 

PierSixtySixResidences.com