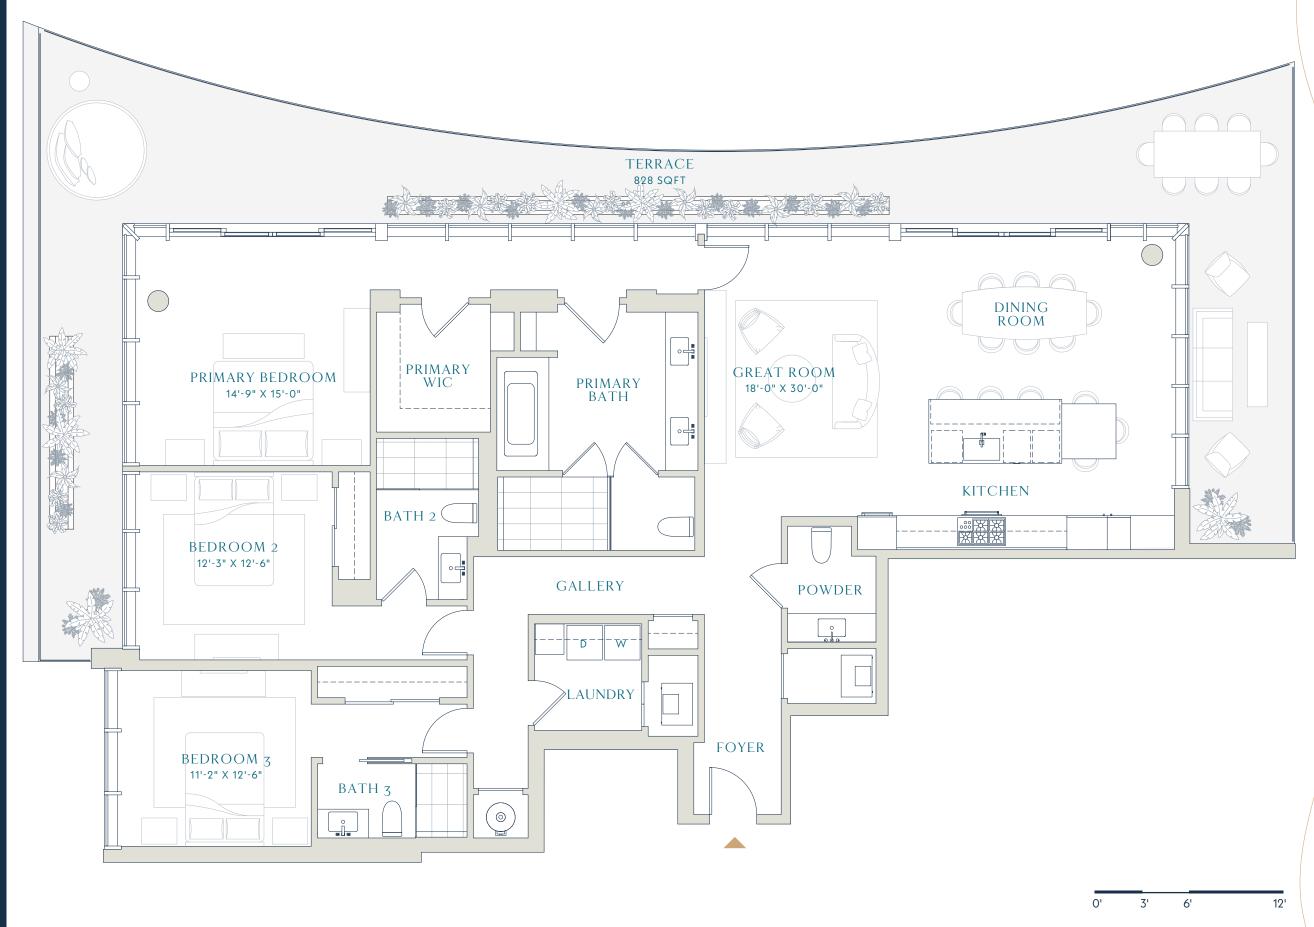

## RESIDENCES

RESORT RESIDENCES

> E ALT

**3** BEDROOMS **3.5** BATHROOMS

Interior

2,205 SQFT 204.9 SM

Terrace

828 SQFT *77.0 SM* 

Total 3,033 SQFT 281.8 *SM* 

pier sixty-six

PierSixtySixResidences.com