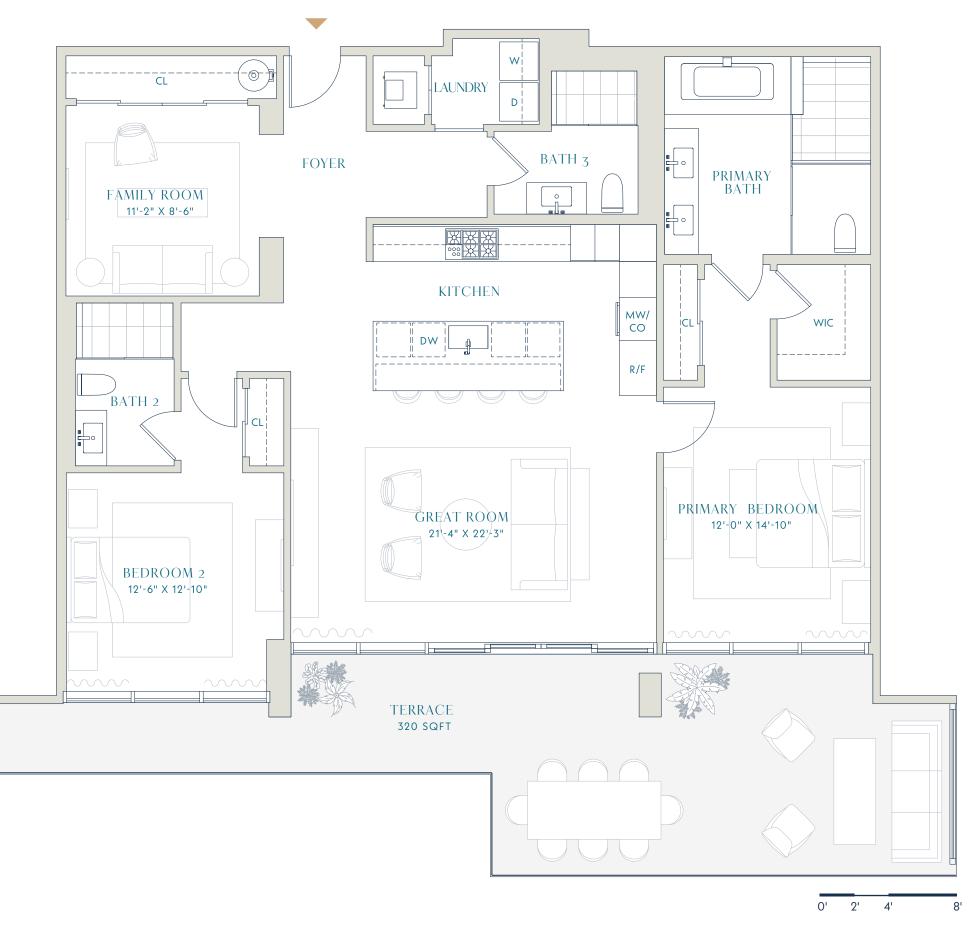

## RESORT RESIDENCES

2 BEDROOMS FAMILY ROOM **3** BATHROOMS

Interior

1,738 SQFT 161.5 SM

Terrace

320 SQFT 29.7 SM

Total

2,238 SQFT 207.9 SM

pier sixty-six PierSixtySixResidences.com