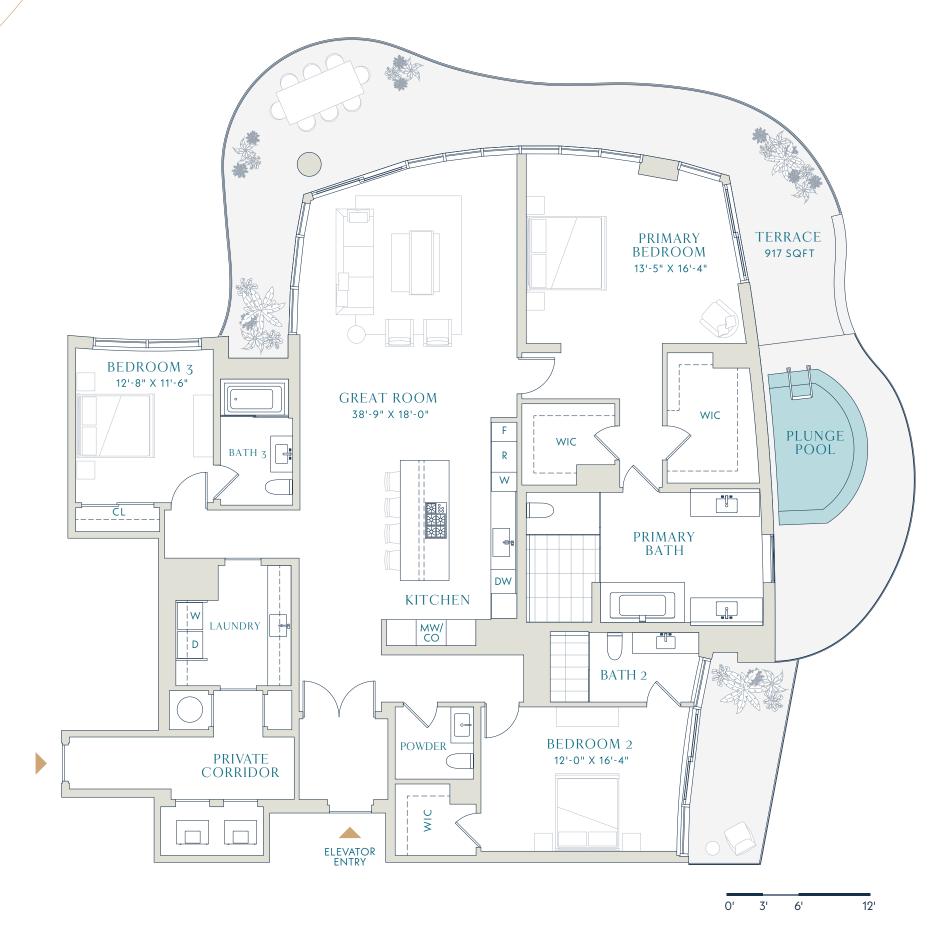

## RESIDENCES

CONDO RESIDENCES

**3** BEDROOMS **3.5** BATHROOMS

Interior

2,718 SQFT 252.5 SM

Terrace

917 SQFT 85.2 SM

Total

3,635 SQFT 337.7 *SM* 

N

CONDO RESIDENCES

PierSixtySixResidences.com

CONDO RESIDENCES

**3** BEDROOMS **3.5** BATHROOMS

Interior

2,718 SQFT 252.5 SM