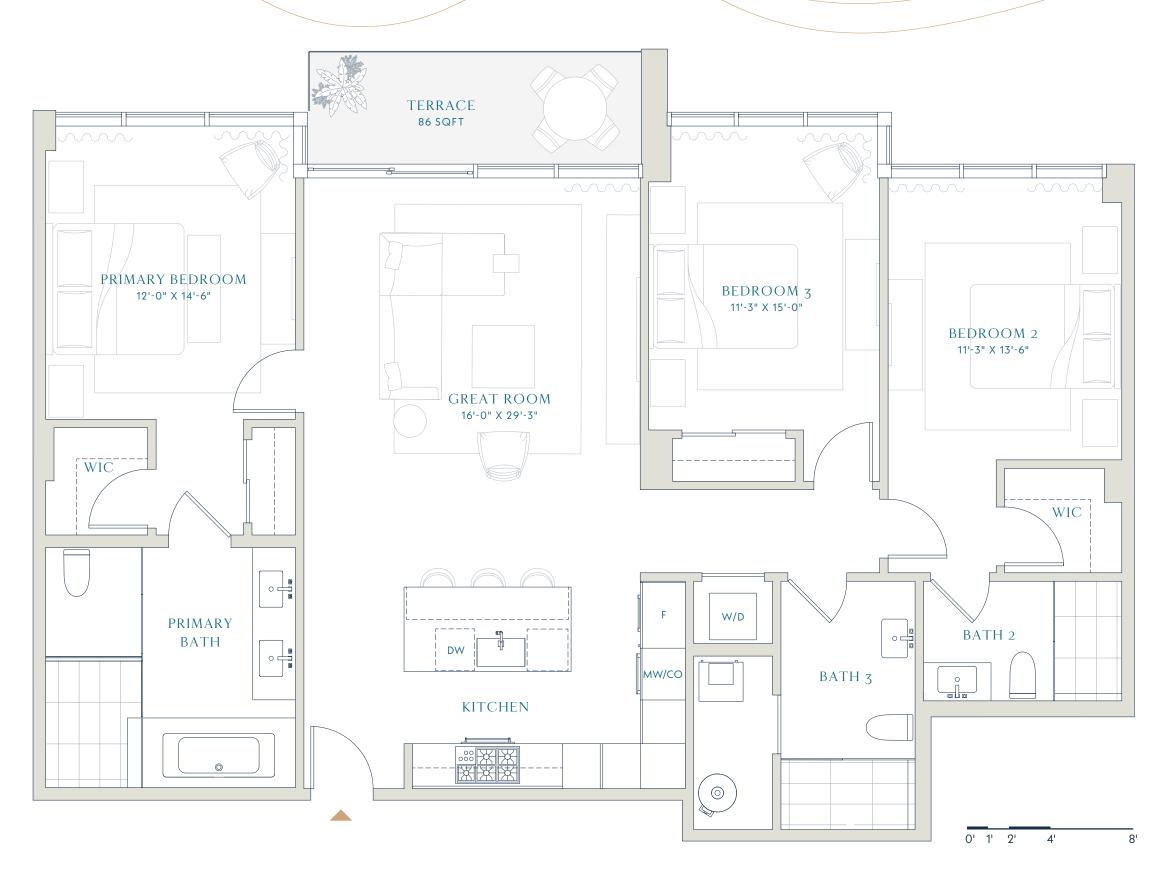

Terrace

862 SQFT 80.1 SM

Total

3,580 SQFT 332.6 *SM* 

CONDO RESIDENCES

PierSixtySixResidences.com

RESORT RESIDENCES

**3** BEDROOMS **3** BATHROOMS

Interior

1,645 SQFT 152.8 SM

Terrace

86 SQFT 8.0 SM

Total

1,731 SQFT 160.8 SM

pier sixty-six

PierSixtySixResidences.com