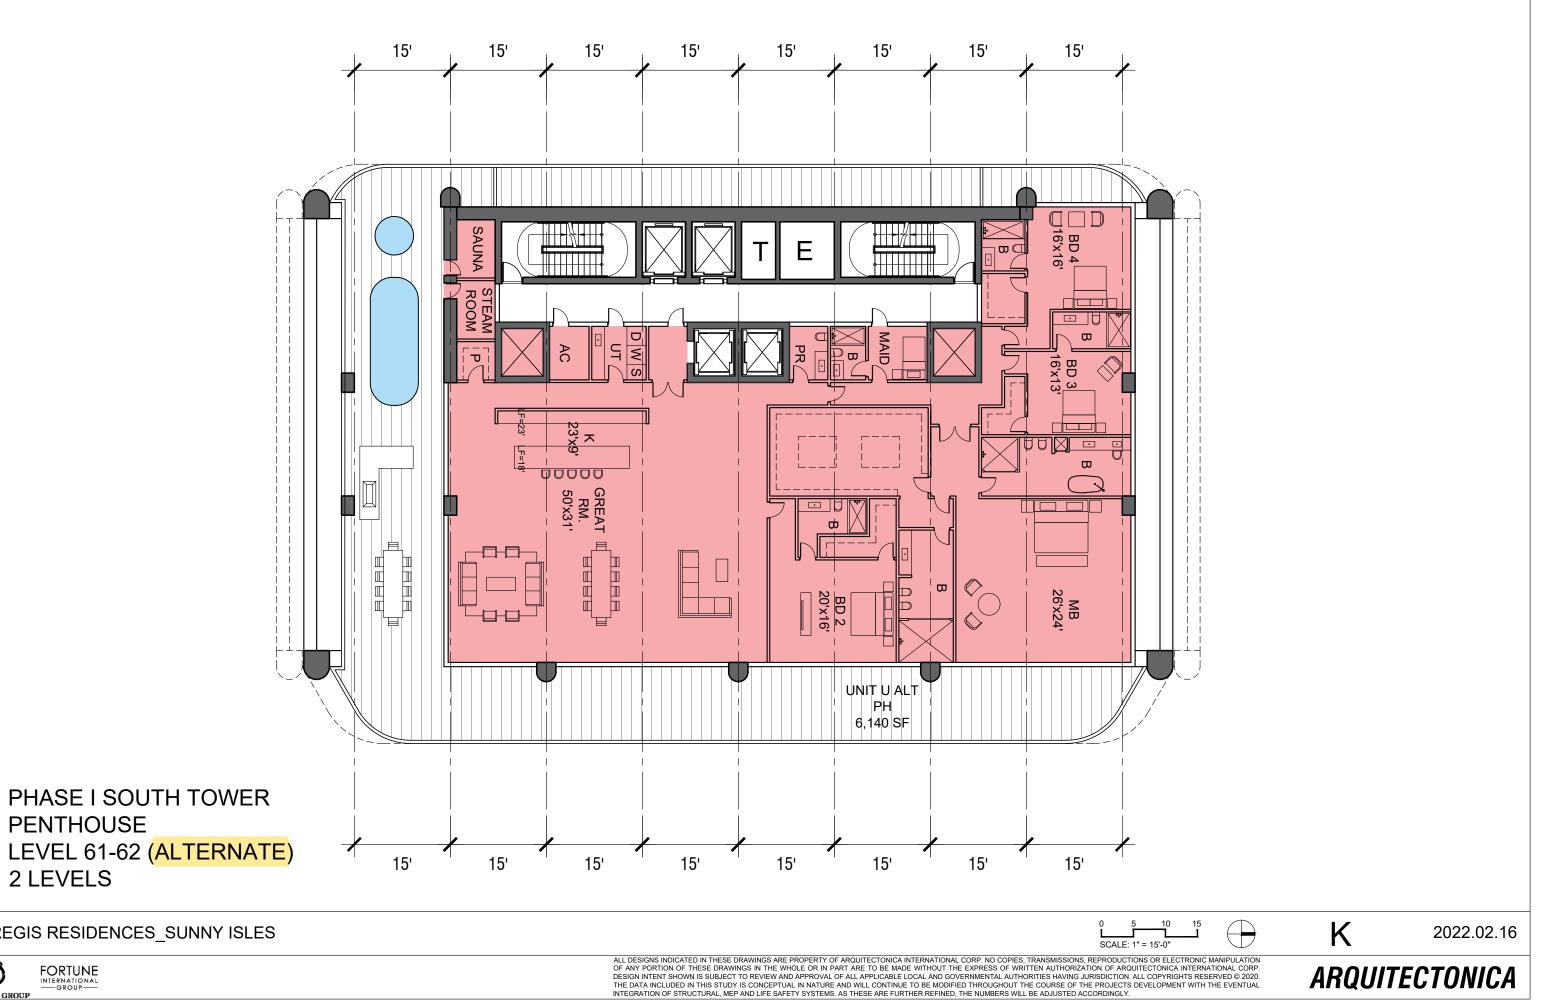

S INDICATED IN THESE DRAWINGS ARE PROPERTY OF ARQUITECTONICA INTERNATIONAL CORP. NO COPIES, TRANSMISSIONS, REPRODUCTIONS OR ELECTRONIC MANIPULATION OF ANY PORTION OF THESE DRAWINGS IN THE WHOLE OR IN PART ARE TO BE MADE WITHOUT THE EXPRESS OF WRITTEN AUTHORIZATION OF ARQUITECTONICA INTERNATIONAL CORP. DESIGN INTENT SHOWN IS SUBJECT TO REVIEW AND APPROVAL OF ALL APPLICABLE LOCAL AND GOVERNMENTAL AUTHORITIES HAVING JURISDICTION. ALL COPYRIGHTS RESERVED © 2020. THE DATA INCLUDED IN THIS STUDY IS CONCEPTUAL IN NATURE AND WILL CONTINUE TO BE MODIFIED THROUGHOUT THE COURSE OF THE PROJECTS DEVELOPMENT WITH THE EVENTUAL INTEGRATION OF STRUCTURAL, MEP AND LIFE SAFETY SYSTEMS. AS THESE ARE FURTHER REFINED, THE NUMBERS WILL BE ADJUSTED ACCORDINGLY.

SCALE: 1" = 15'-0"

2022.02.16 J ARQUITECTONICA