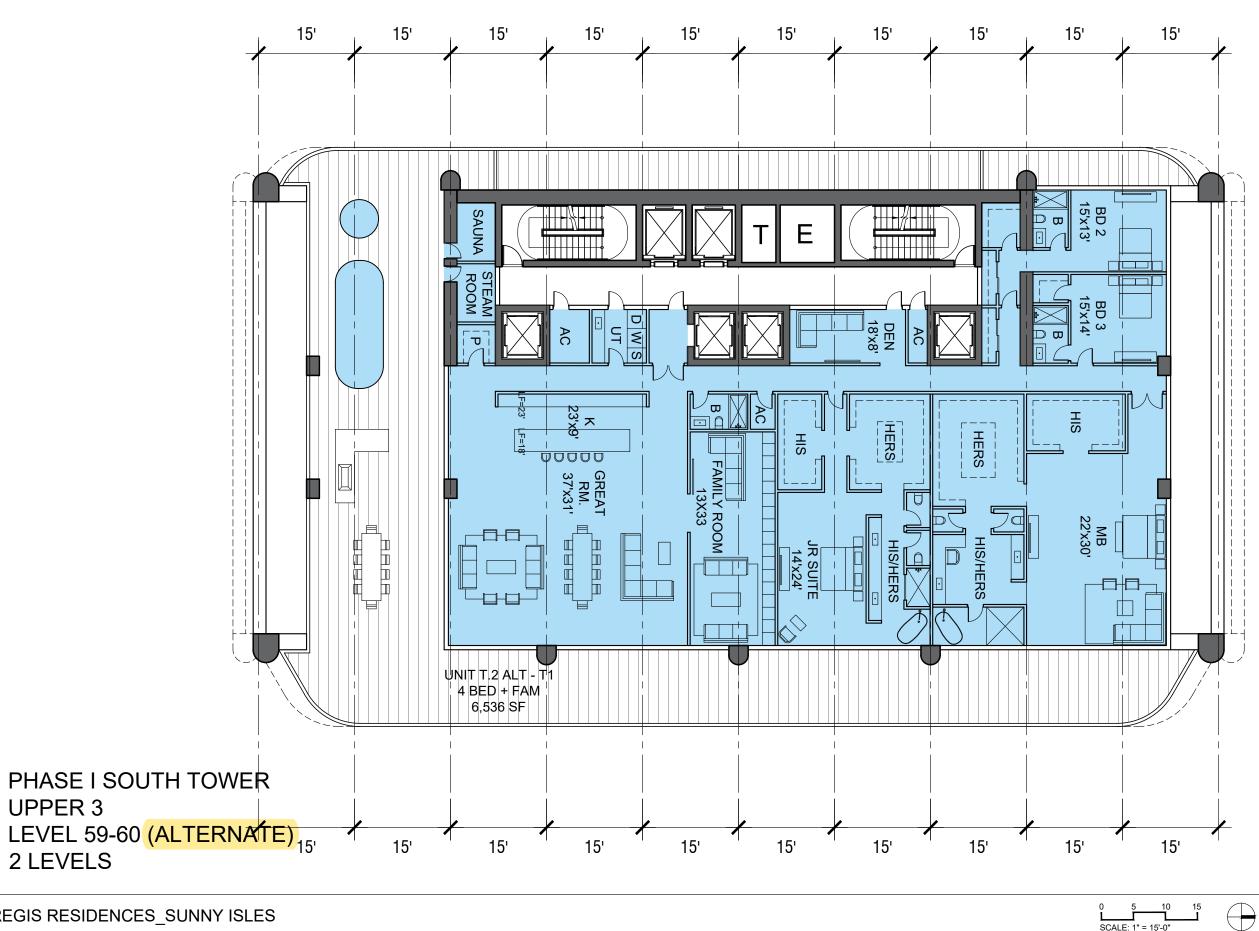

S INDICATED IN THESE DRAWINGS ARE PROPERTY OF ARQUITECTONICA INTERNATIONAL CORP. NO COPIES, TRANSMISSIONS, REPRODUCTIONS OR ELECTRONIC MANIPULATION OF ANY PORTION OF THESE DRAWINGS IN THE WHOLE OR IN PART ARE TO BE MADE WITHOUT THE EXPRESS OF WRITTEN AUTHORIZATION OF ARQUITECTONICA INTERNATIONAL CORP. DESIGN INTENT SHOWN IS SUBJECT TO REVIEW AND APPROVAL OF ALL APPLICABLE LOCAL AND GOVERNMENTAL AUTHORITIES HAVING JURISDICTION. ALL COPYRIGHTS RESERVED © 2020. THE DATA INCLUDED IN THIS STUDY IS CONCEPTUAL IN NATURE AND WILL CONTINUE TO BE MODIFIED THROUGHOUT THE COURSE OF THE PROJECTS DEVELOPMENT WITH THE EVENTUAL INTEGRATION OF STRUCTURAL, MEP AND LIFE SAFETY SYSTEMS. AS THESE ARE FURTHER REFINED, THE NUMBERS WILL BE ADJUSTED ACCORDINGLY.



SCALE: 1" = 15'-0"

2022.02.16 J ARQUITECTONICA



Ē FORTUNE CHÂTEAU GROUP

ALL DESIGNS INDICATED IN THESE DRAWINGS ARE PROPERTY OF ARQUITECTONICA INTERNATIONAL CORP. NO COPIES, TRANSMISSIONS, REPRODUCTIONS OR ELECTRONIC MANIPULATION OF ANY PORTION OF THESE DRAWINGS IN THE WHOLE OR IN PART ARE TO BE MADE WITHOUT THE EXPRESS OF WRITTEN AUTHORIZATION OF ARQUITECTONICA INTERNATIONAL CORP. DESIGN INTENT SHOWN IS SUBJECT TO REVIEW AND APPROVAL OF ALL APPLICABLE LOCAL AND GOVERNMENTAL AUTHORITIES HAVING JURISDICTION. ALL COPYRIGHTS RESERVED © 2020. THE DATA INCLUDED IN THIS STUDY IS CONCEPTUAL IN NATURE AND WILL CONTINUE TO BE MODIFIED THROUGHOUT THE COURSE OF THE PROJECTS DEVELOPMENT WITH THE EVENTUAL INTEGRATION OF STRUCTURAL, MEP AND LIFE SAFETY SYSTEMS. AS THESE ARE FURTHER REFINED, THE NUMBERS WILL BE ADJUSTED ACCORDINGLY.

SCALE: 1" = 15