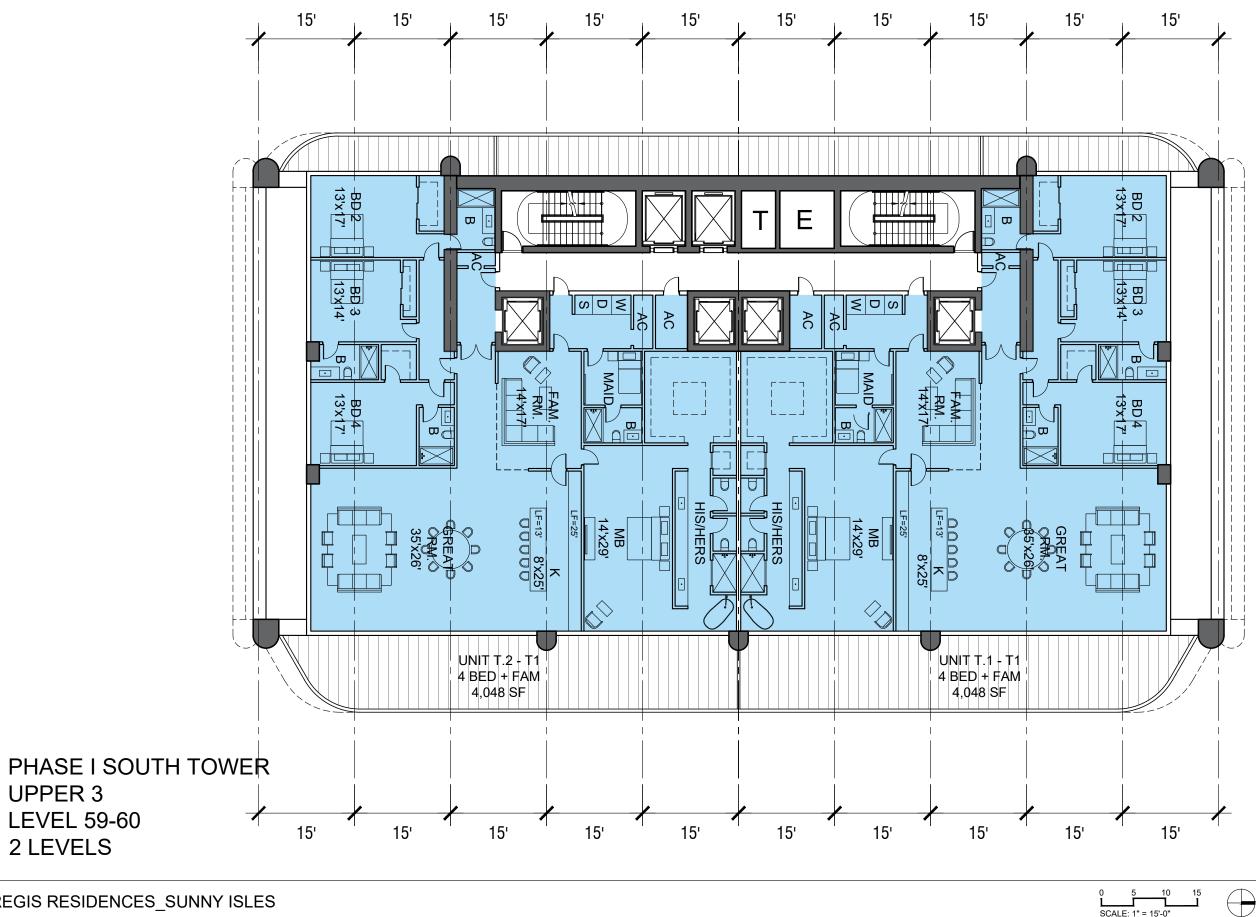

SCALE: 1" = 15'-0"

2022.02.16 J ARQUITECTONICA

Ē FORTUNE CHÂTEAU GROUP

ALL DESIGNS INDICATED IN THESE DRAWINGS ARE PROPERTY OF ARQUITECTONICA INTERNATIONAL CORP. NO COPIES, TRANSMISSIONS, REPRODUCTIONS OR ELECTRONIC MANIPULATION OF ANY PORTION OF THESE DRAWINGS IN THE WHOLE OR IN PART ARE TO BE MADE WITHOUT THE EXPRESS OF WRITTEN AUTHORIZATION OF ARQUITECTONICA INTERNATIONAL CORP. DESIGN INTENT SHOWN IS SUBJECT TO REVIEW AND APPROVAL OF ALL APPLICABLE LOCAL AND GOVERNMENTAL AUTHORITIES HAVING JURISDICTION. ALL COPYRIGHTS RESERVED © 2020. THE DATA INCLUDED IN THIS STUDY IS CONCEPTUAL IN NATURE AND WILL CONTINUE TO BE MODIFIED THROUGHOUT THE COURSE OF THE PROJECTS DEVELOPMENT WITH THE EVENTUAL INTEGRATION OF STRUCTURAL, MEP AND LIFE SAFETY SYSTEMS. AS THESE ARE FURTHER REFINED, THE NUMBERS WILL BE ADJUSTED ACCORDINGLY.

SCALE: 1" = 15'-0"

2022.02.16 J ARQUITECTONICA