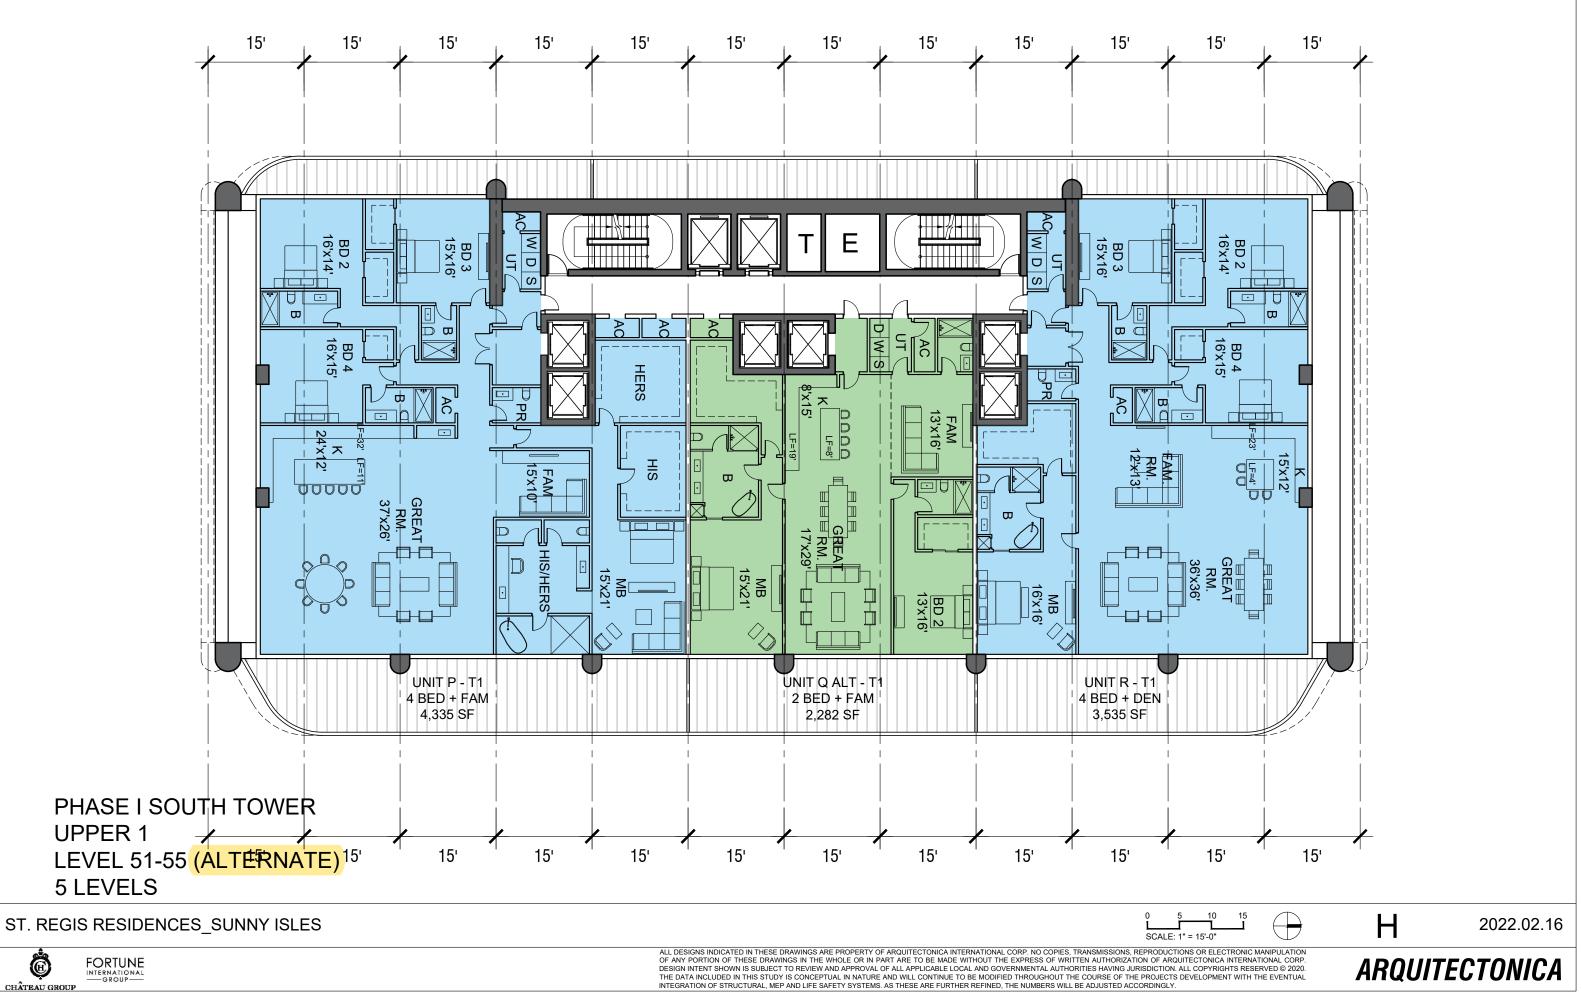

 $\bigcirc$ 15 I SCALE: 1" = 15'-0"

Ē

Ē FORTUNE CHÂTEAU GROUP

ALL DESIGNS INDICATED IN THESE DRAWINGS ARE PROPERTY OF ARQUITECTONICA INTERNATIONAL CORP. NO COPIES, TRANSMISSIONS, REPRODUCTIONS OR ELECTRONIC MANIPULATION OF ANY PORTION OF THESE DRAWINGS IN THE WHOLE OR IN PART ARE TO BE MADE WITHOUT THE EXPRESS OF WRITTEN AUTHORIZATION OF ARQUITECTONICA INTERNATIONAL CORP. DESIGN INTENT SHOWN IS SUBJECT TO REVIEW AND APPROVAL OF ALL APPLICABLE LOCAL AND GOVERNMENTAL AUTHORITIES HAVING JURISDICTION. ALL COPYRIGHTS RESERVED © 2020. THE DATA INCLUDED IN THIS STUDY IS CONCEPTUAL IN NATURE AND WILL CONTINUE TO BE MODIFIED THROUGHOUT THE COURSE OF THE PROJECTS DEVELOPMENT WITH THE EVENTUAL INTEGRATION OF STRUCTURAL, MEP AND LIFE SAFETY SYSTEMS. AS THESE ARE FURTHER REFINED, THE NUMBERS WILL BE ADJUSTED ACCORDINGLY.