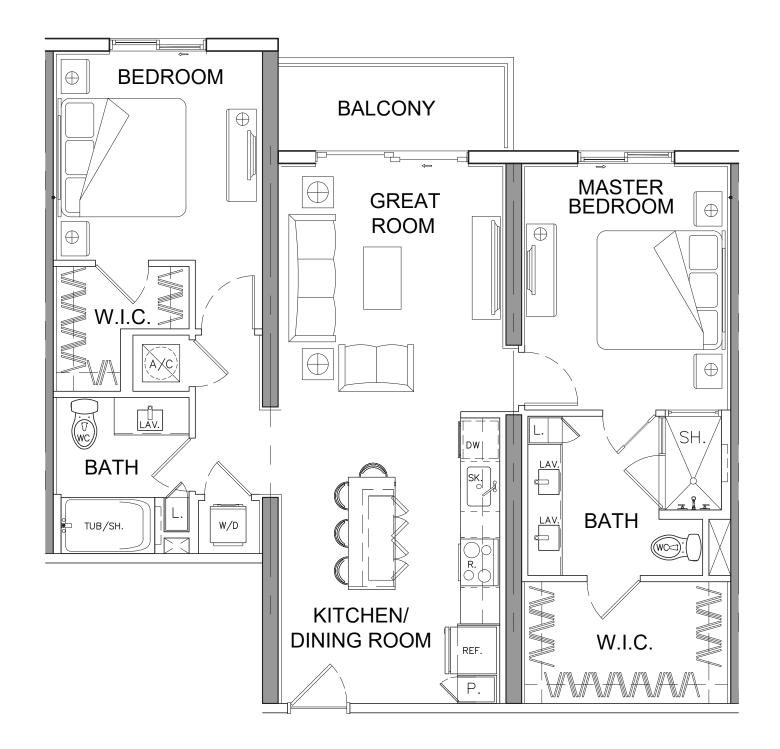

#### **SOUTH LINE KEY:** (06 / 09 / 10 / 11)

(2 BD/2 BTH) (40 DU'S) GROSS A/C AREA = 1092 SQ. FT. BALCONY = 63 SQ. FT.

All plans, features and amenities depicted herein are based upon preliminary development plans and are subject to change without notice in the manner provided in the offering documents by the developer. No guarantees or representations whatsoever are made that any plans, features, amenities or facilities will be provided or, if provided, will be of the same type, size, location or nature as depicted or described herein. The sketches, renderings, graphic materials, plans, specifications, terms, conditions and statements contained are proposed only. and we reserve the right to modify, revise or withdraw any or all of same in our sole discretion and without prior notice.