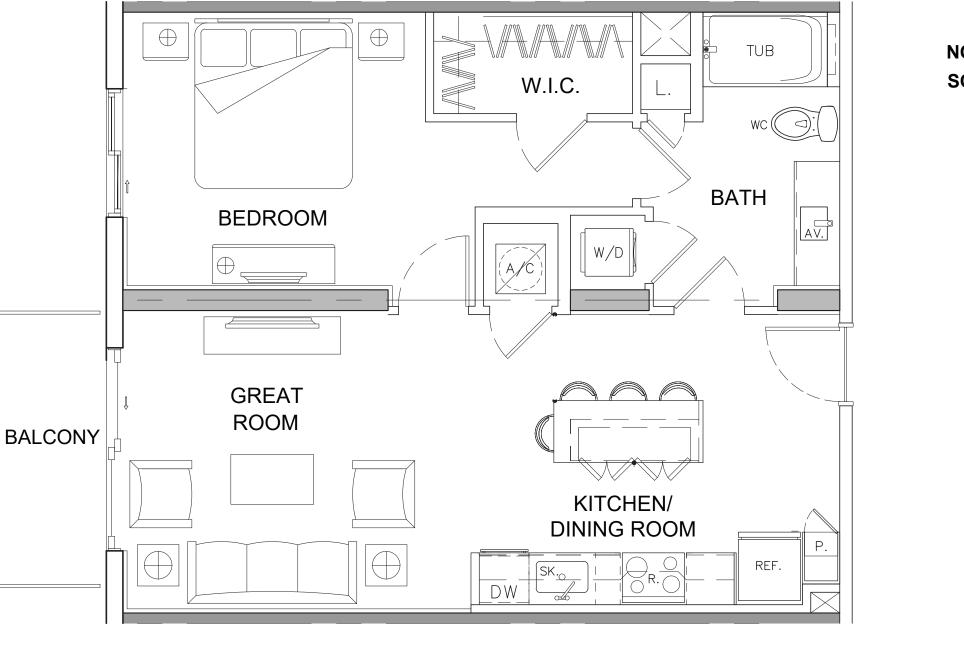

#### **SOUTH LINE KEY:** (06 / 09 / 10 / 11)

(2 BD/2 BTH) (40 DU'S) GROSS A/C AREA = 1092 SQ. FT. BALCONY = 63 SQ. FT.

All plans, features and amenities depicted herein are based upon preliminary development plans and are subject to change without notice in the manner provided in the offering documents by the developer. No guarantees or representations whatsoever are made that any plans, features, amenities or facilities will be provided or, if provided, will be of the same type, size, location or nature as depicted or described herein. The sketches, renderings, graphic materials, plans, specifications, terms, conditions and statements contained are proposed only. and we reserve the right to modify, revise or withdraw any or all of same in our sole discretion and without prior notice.