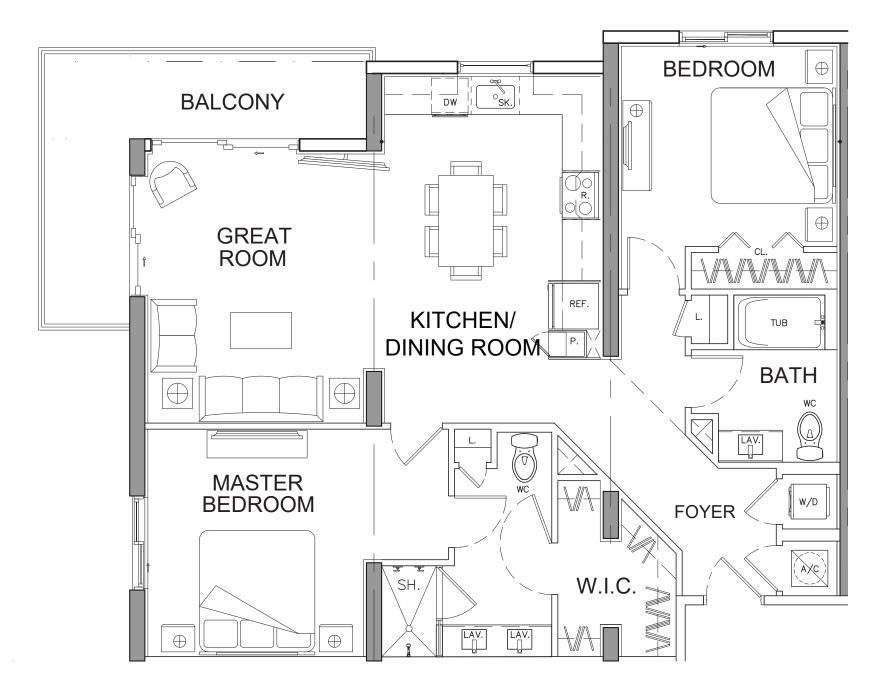

#### SOUTH LINE KEY: (05)

| GROSS A/   | C ARE |
|------------|-------|
| BALCONY' = |       |

All plans, features and amenities depicted herein are based upon preliminary development plans and are subject to change without notice in the manner provided in the offering documents by the developer. No guarantees or representations whatsoever are made that any plans, features, amenities or facilities will be provided or, if provided, will be of the same type, size, location or nature as depicted or described herein. The sketches, renderings, graphic materials, plans, specifications, terms, conditions and statements contained are proposed only. and we reserve the right to modify, revise or withdraw any or all of same in our sole discretion and without prior notice.