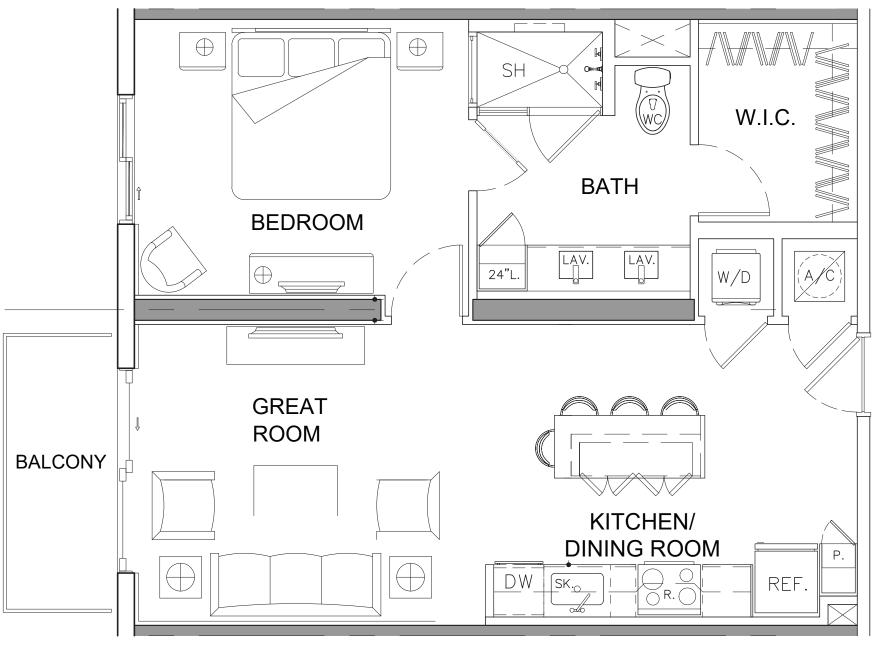

# NORTH LINE KEY: (03) SOUTH LINE KEY: (07)

(1 BD/1 BTH) = 750 SQ. FT. (40 DU'S) . FT.

All plans, features and amenities depicted herein are based upon preliminary development plans and are subject to change without notice in the manner provided in the offering documents by the developer. No guarantees or representations whatsoever are made that any plans, features, amenities or facilities will be provided or, if provided, will be of the same type, size, location or nature as depicted or described herein. The sketches, renderings, graphic materials, plans, specifications, terms, conditions and statements contained are proposed only. and we reserve the right to modify, revise or withdraw any or all of same in our sole discretion and without prior notice.