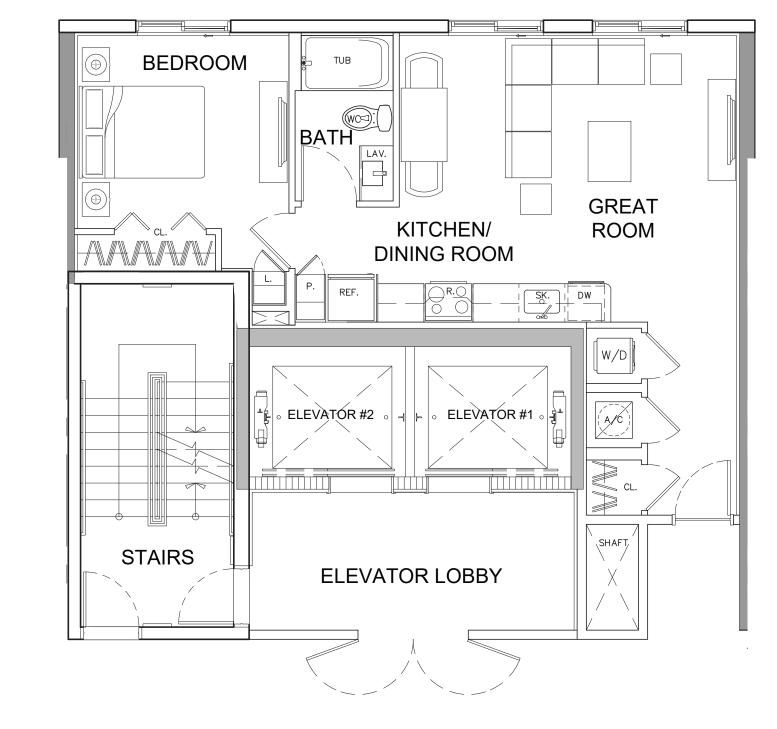

# NORTH LINE KEY: (03) SOUTH LINE KEY: (07)

(1 BD/1 BTH) = 750 SQ. FT. (40 DU'S) . FT.

All plans, features and amenities depicted herein are based upon preliminary development plans and are subject to change without notice in the manner provided in the offering documents by the developer. No guarantees or representations whatsoever are made that any plans, features, amenities or facilities will be provided or, if provided, will be of the same type, size, location or nature as depicted or described herein. The sketches, renderings, graphic materials, plans, specifications, terms, conditions and statements contained are proposed only. and we reserve the right to modify, revise or withdraw any or all of same in our sole discretion and without prior notice.