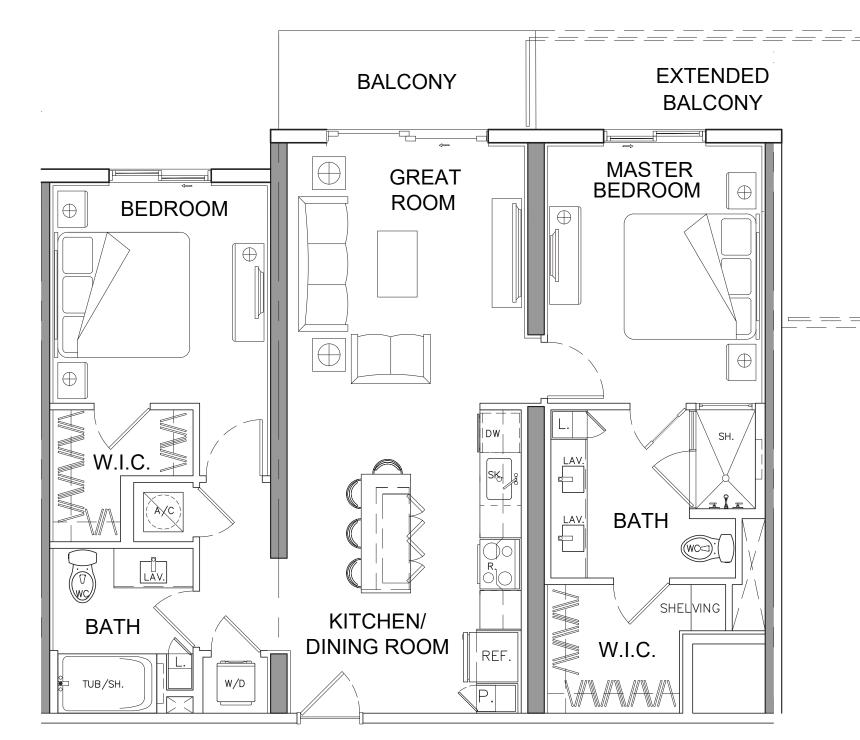

#### **SOUTH LINE KEY:** (06 / 09 / 10 / 11)

(2 BD/2 BTH) (40 DU'S) GROSS A/C AREA = 1092 SQ. FT. BALCONY = 63 SQ. FT.

All plans, features and amenities depicted herein are based upon preliminary development plans and are subject to change without notice in the manner provided in the offering documents by the developer. No guarantees or representations whatsoever are made that any plans, features, amenities or facilities will be provided or, if provided, will be of the same type, size, location or nature as depicted or described herein. The sketches, renderings, graphic materials, plans, specifications, terms, conditions and statements contained are proposed only. and we reserve the right to modify, revise or withdraw any or all of same in our sole discretion and without prior notice.