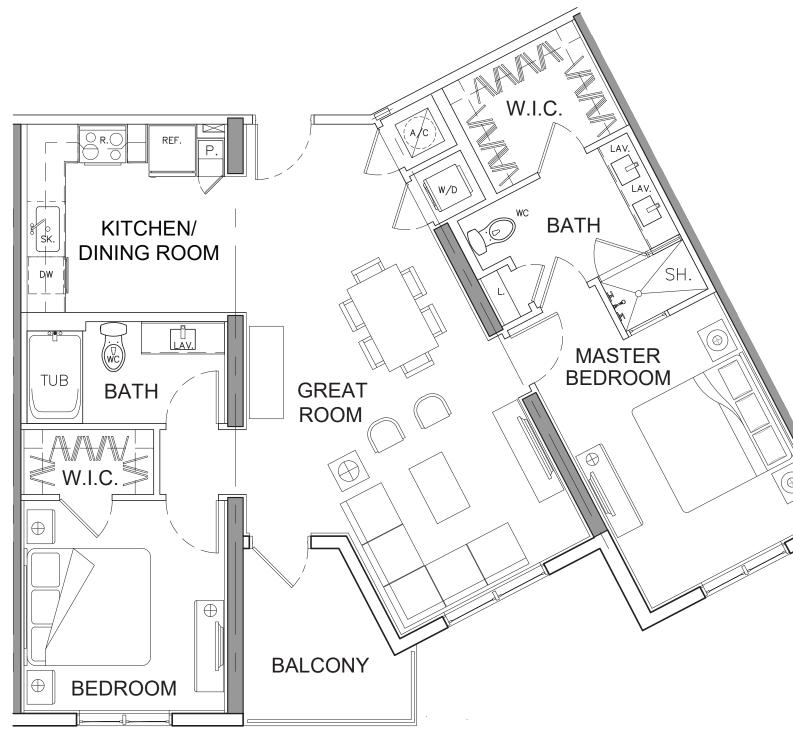

#### **SOUTH LINE KEY:** (06 / 09 / 10 / 11)

(2 BD/2 BTH) (40 DU'S) GROSS A/C AREA = 1092 SQ. FT. BALCONY = 63 SQ. FT.

All plans, features and amenities depicted herein are based upon preliminary development plans and are subject to change without notice in the manner provided in the offering documents by the developer. No guarantees or representations whatsoever are made that any plans, features, amenities or facilities will be provided or, if provided, will be of the same type, size, location or nature as depicted or described herein. The sketches, renderings, graphic materials, plans, specifications, terms, conditions and statements contained are proposed only. and we reserve the right to modify, revise or withdraw any or all of same in our sole discretion and without prior notice.