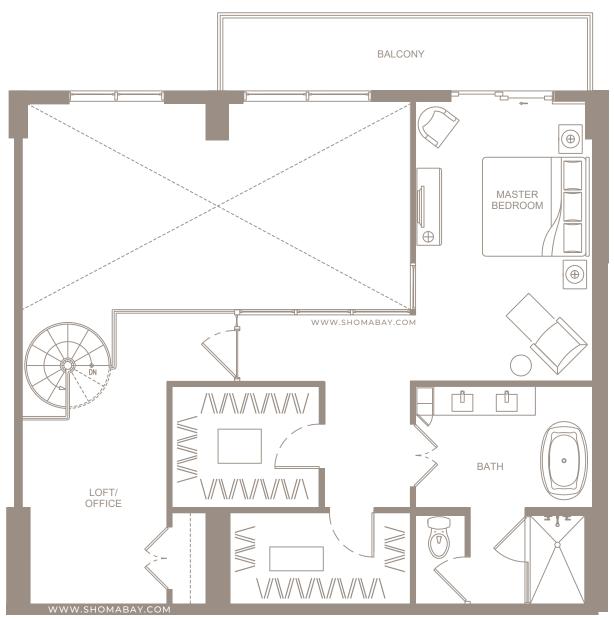

#### UNIT P4 - PENTHOUSE (2BD / DEN / 2.5BTH)

SHOMA - Exclusive Sales & Marketing by ISGWORLD°

INTERIOR: 1,949 SQ.FT (181 m2) EXTERIOR: 186 SQ.FT (17.3 m2)