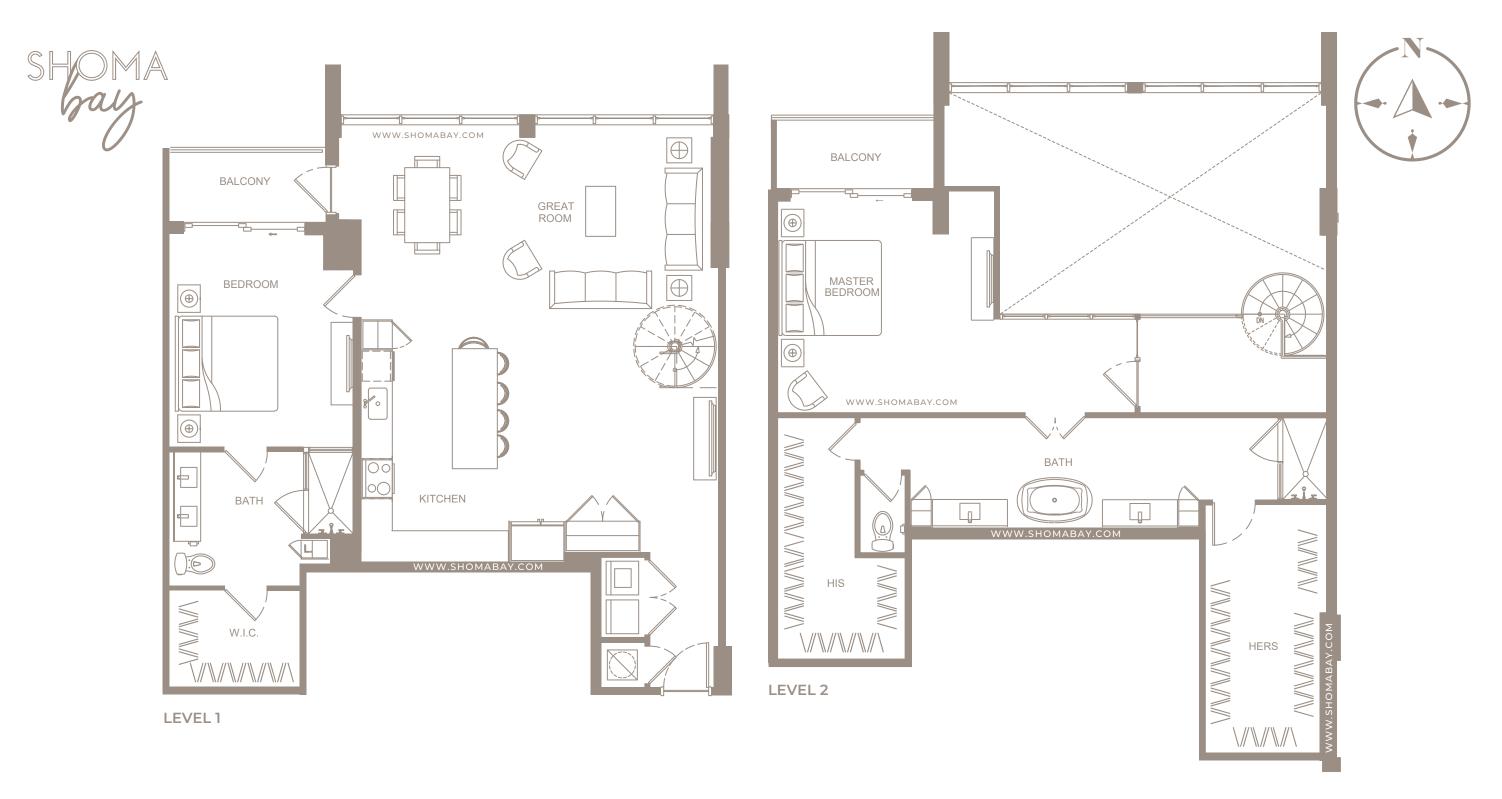

INTERIOR: 2,763 SQ.FT (256.6 m<sup>2</sup>) EXTERIOR: 158 SQ.FT (14.7 m<sup>2</sup>)

## UNIT P6 - PENTHOUSE (3BD / 3.5BTH)

SHOMA - Exclusive Sales & Marketing by ISGWORLD°

INTERIOR: 2,763 SQ.FT (256.6 m<sup>2</sup>) EXTERIOR: 158 SQ.FT (14.7 m<sup>2</sup>)

LEVEL 2