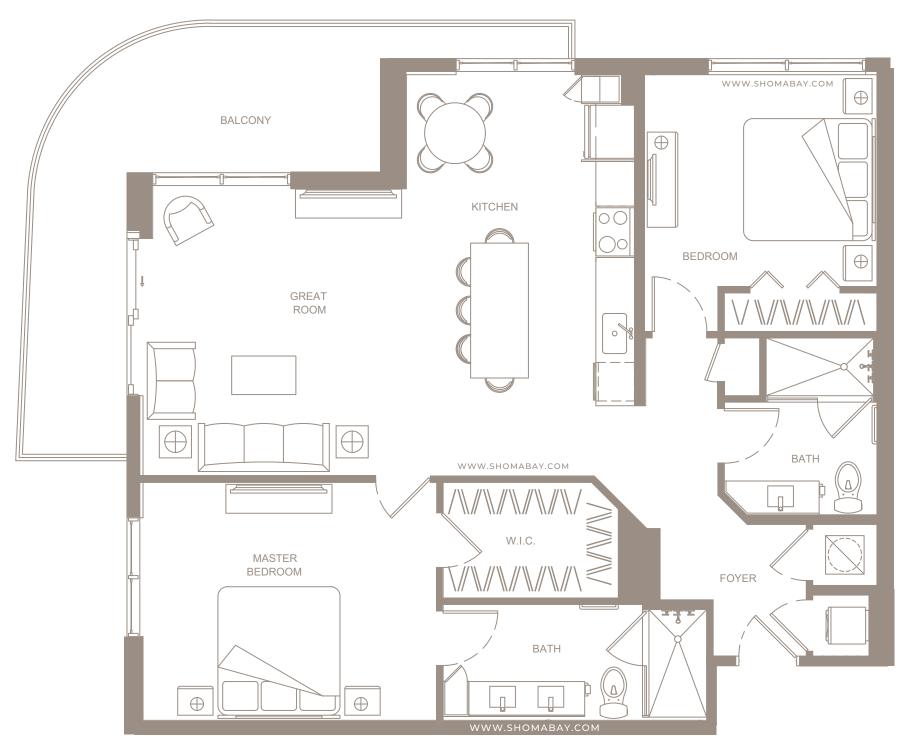

**SOUTH LINE KEY:** (05)

**UNIT B3** (2BD / 2BTH)

INTERIOR: 1,119 SQ.FT (103.9 m<sup>2</sup>) EXTERIOR: 100 SQ.FT (9.2 m<sup>2</sup>)

**SOUTH LINE KEY:** (9)

UNIT B4 (2BD/2BTH)

INTERIOR: 1,138 SQ.FT (105.7 m<sup>2</sup>) EXTERIOR: 49 SQ.FT (4.5 m<sup>2</sup>)