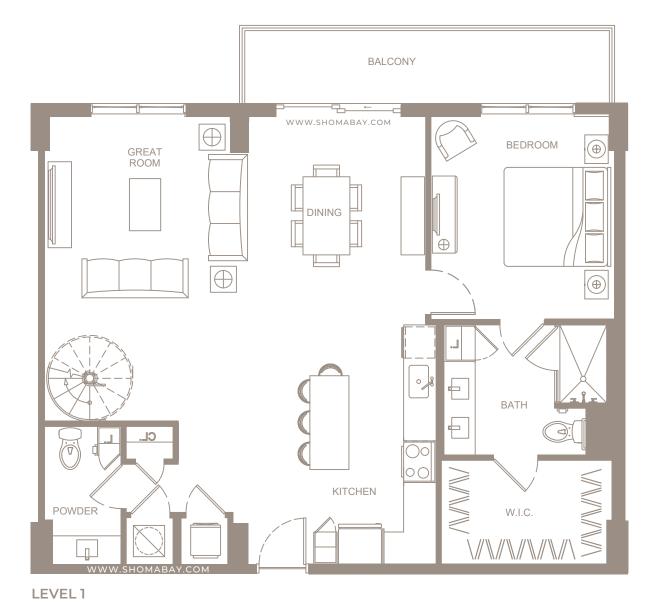

#### UNIT P4 - PENTHOUSE (2BD / DEN / 2.5BTH)

SHOMA - Exclusive Sales & Marketing by ISGWORLD°

INTERIOR: 1,949 SQ.FT (181 m2) EXTERIOR: 186 SQ.FT (17.3 m2)