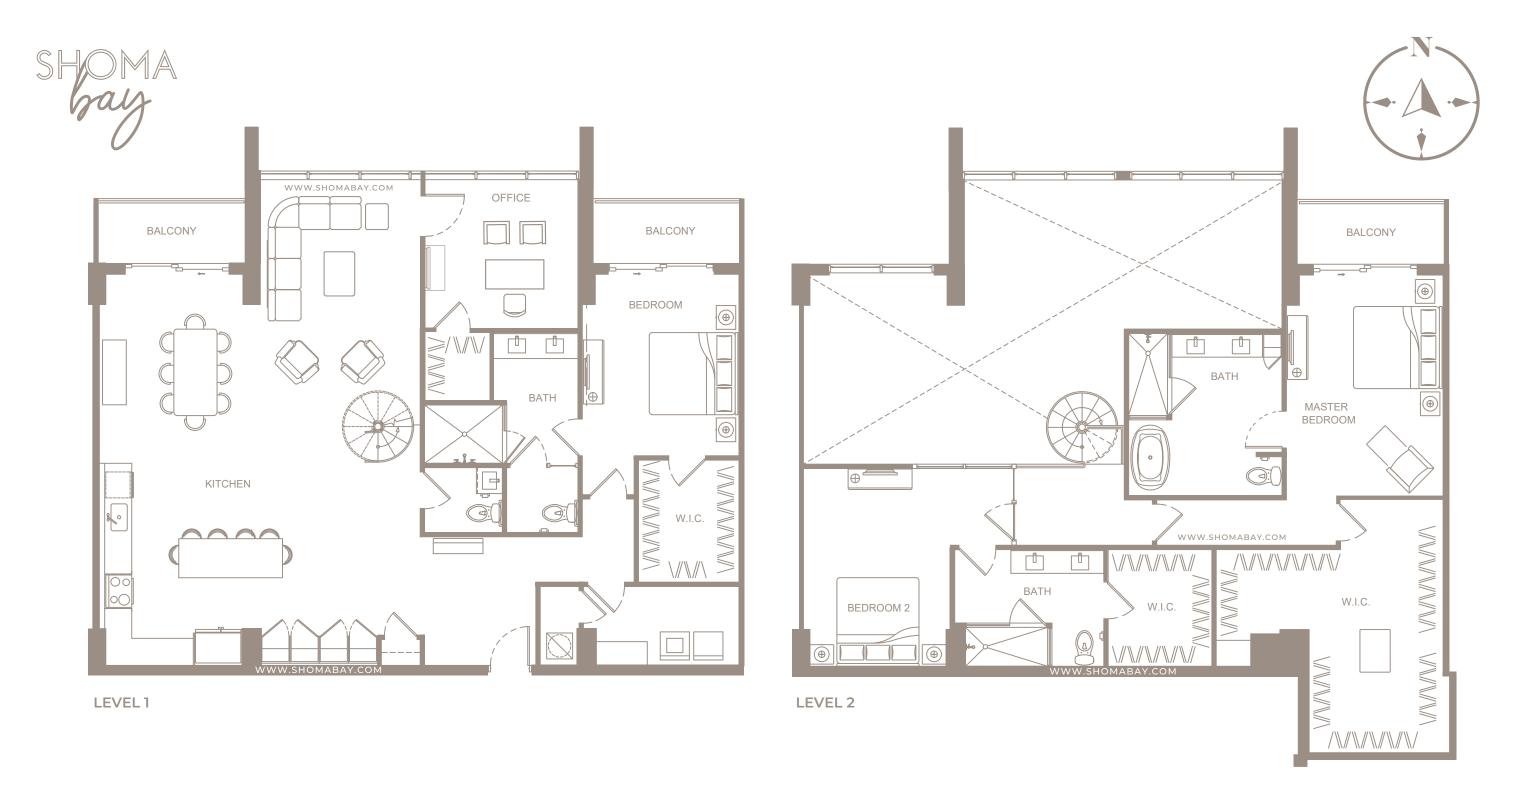

UNIT P3 - PENTHOUSE (3BD / 3.5BTH / OFFICE / DEN )

SHOMA - Exclusive Sales & Marketing by ISGWORLD®

INTERIOR: 2,429 SQ.FT (225.6 m<sup>2</sup>) EXTERIOR: 161 SQ.FT (15 m<sup>2</sup>)