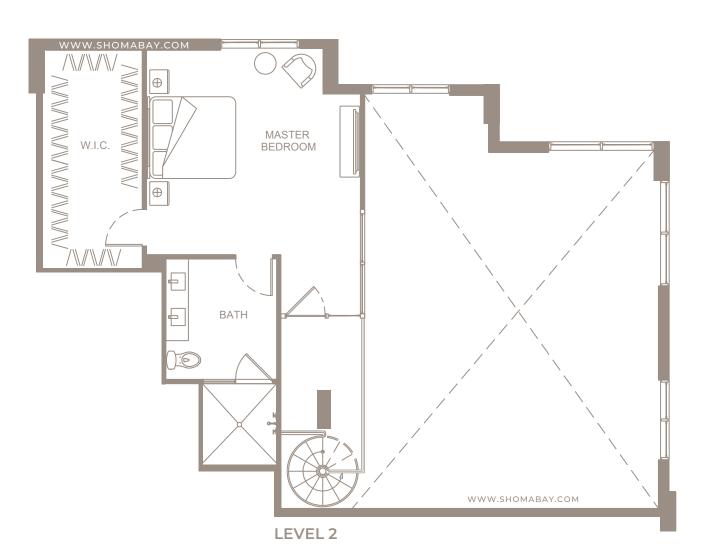

#### UNIT P7 - PENTHOUSE (3BD / DEN / OFFICE / 4BTH)

INTERIOR: 2,570 SQ.FT (238.7 m<sup>2</sup>) EXTERIOR: 125 SQ.FT (11.6m<sup>2</sup>)

LEVEL 2

UNIT P1 - PENTHOUSE (2BD / DEN / 2.5BTH)

INTERIOR: 1,807 SQ.FT (167.8 m<sup>2</sup>) EXTERIOR: 218 SQ.FT (20.2 m<sup>2</sup>)