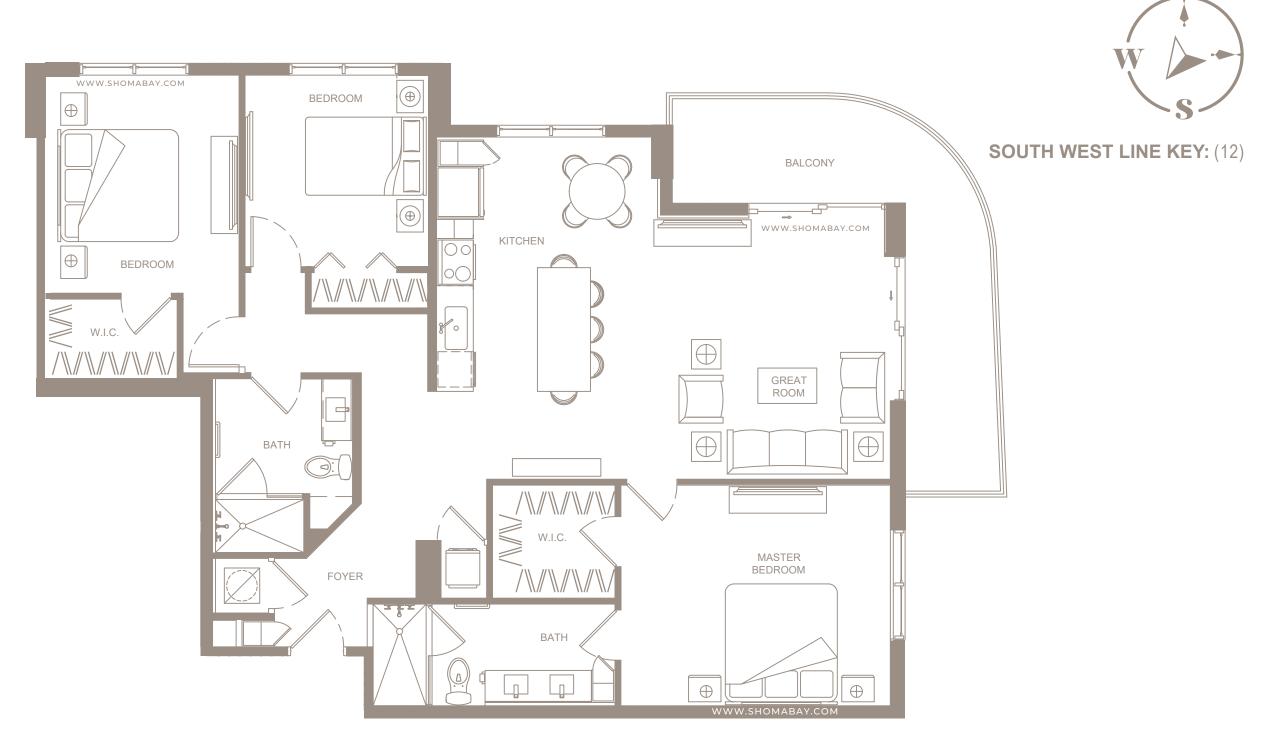

**NORTH WEST LINE KEY:** (13)

**UNIT B5** (2BD / 2BTH)

INTERIOR: 1,182 SQ.FT (109.8 m<sup>2</sup>) EXTERIOR: 210 SQ.FT (19.5 m<sup>2</sup>)

**SOUTH LINE KEY:** (10)

**UNIT B2** (2BD / 2BTH)

INTERIOR: 1,110 SQ.FT (103.0 m<sup>2</sup>) EXTERIOR: 49 SQ.FT (4.5 m<sup>2</sup>)