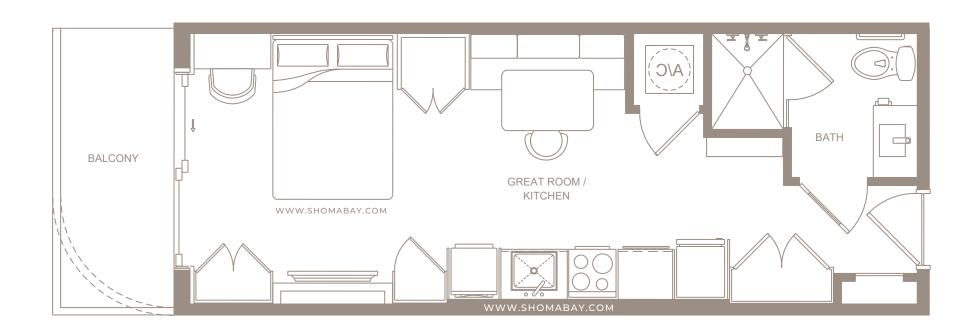

### **STUDIO**

INTERIOR: 346 SQ.FT (32.1 m<sup>2</sup>) EXTERIOR: 50 SQ.FT (4.6 m<sup>2</sup>)