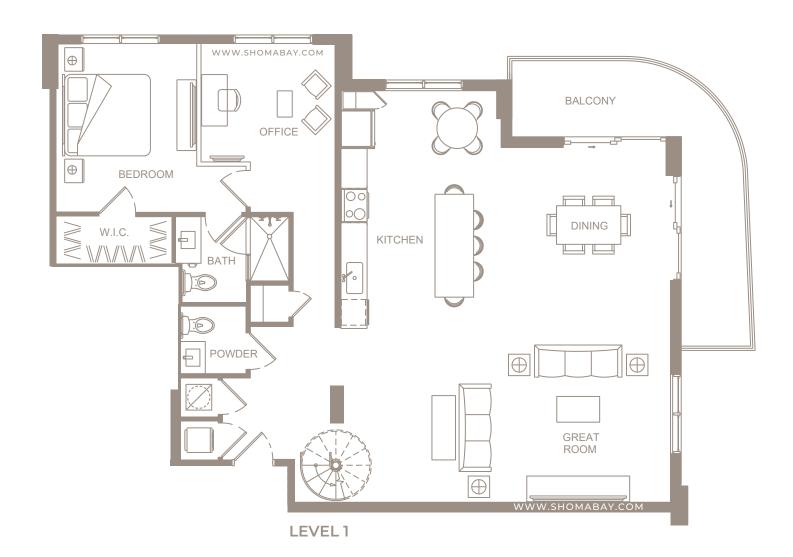

NORTH LINE KEY: (02 / 03) SOUTH LINE KEY: (07 / 08)

UNIT A1 (1BD/1BTH)

INTERIOR: 697 SQ.FT (64.7 m<sup>2</sup>) EXTERIOR: 59 SQ.FT (5.4 m<sup>2</sup>)

**NORTH LINE KEY: (16 / 17)** 

UNIT A2 (1BD / DEN / 1BTH)