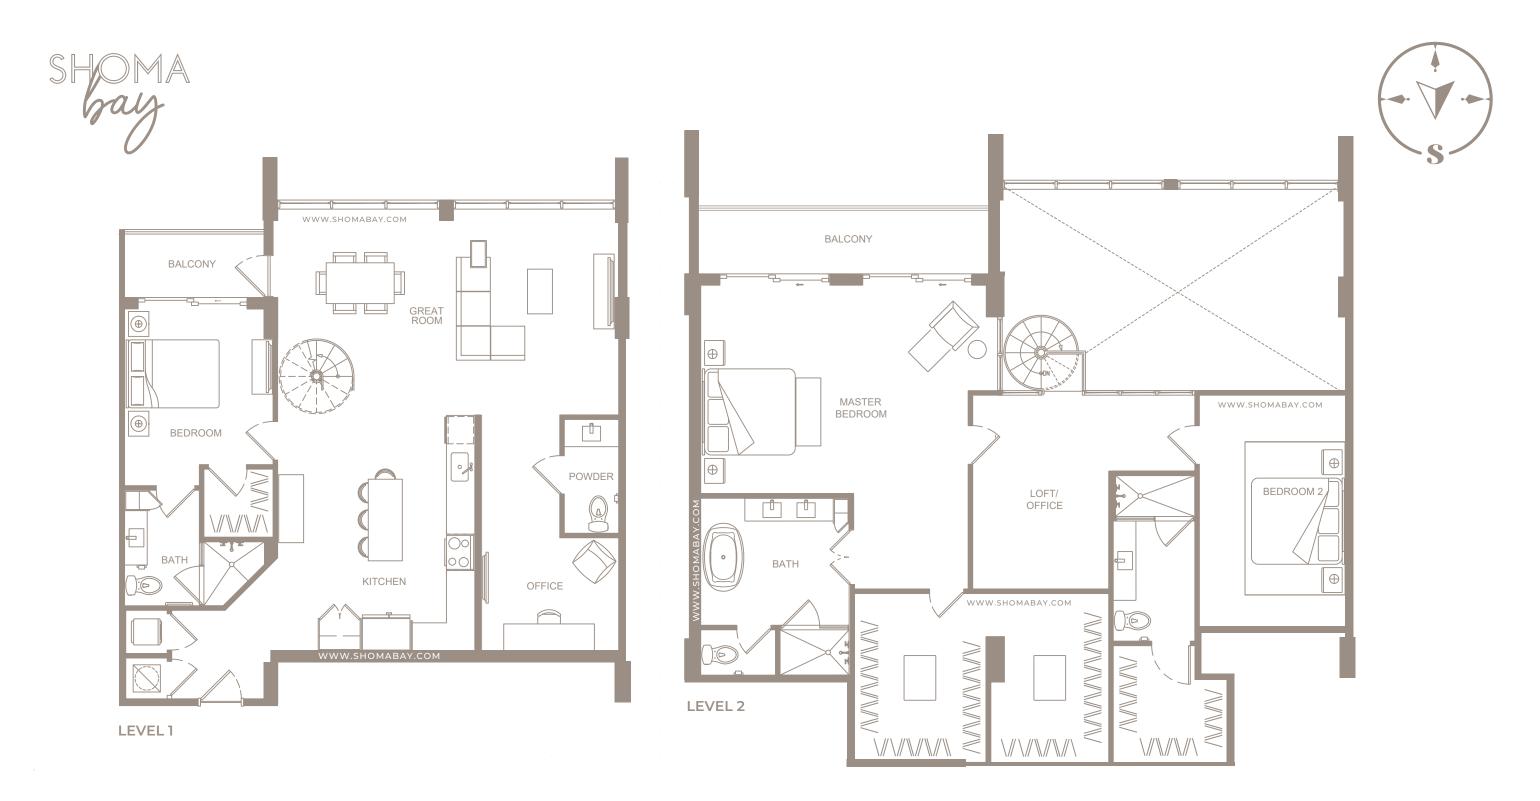

UNIT P3 - PENTHOUSE (3BD / 3.5BTH / OFFICE / DEN )

SHOMA - Exclusive Sales & Marketing by ISGWORLD®

INTERIOR: 2,429 SQ.FT (225.6 m<sup>2</sup>) EXTERIOR: 161 SQ.FT (15 m<sup>2</sup>)

#### UNIT P4 - PENTHOUSE (2BD / DEN / 2.5BTH)

SHOMA - Exclusive Sales & Marketing by ISGWORLD°

INTERIOR: 1,949 SQ.FT (181 m2) EXTERIOR: 186 SQ.FT (17.3 m2)