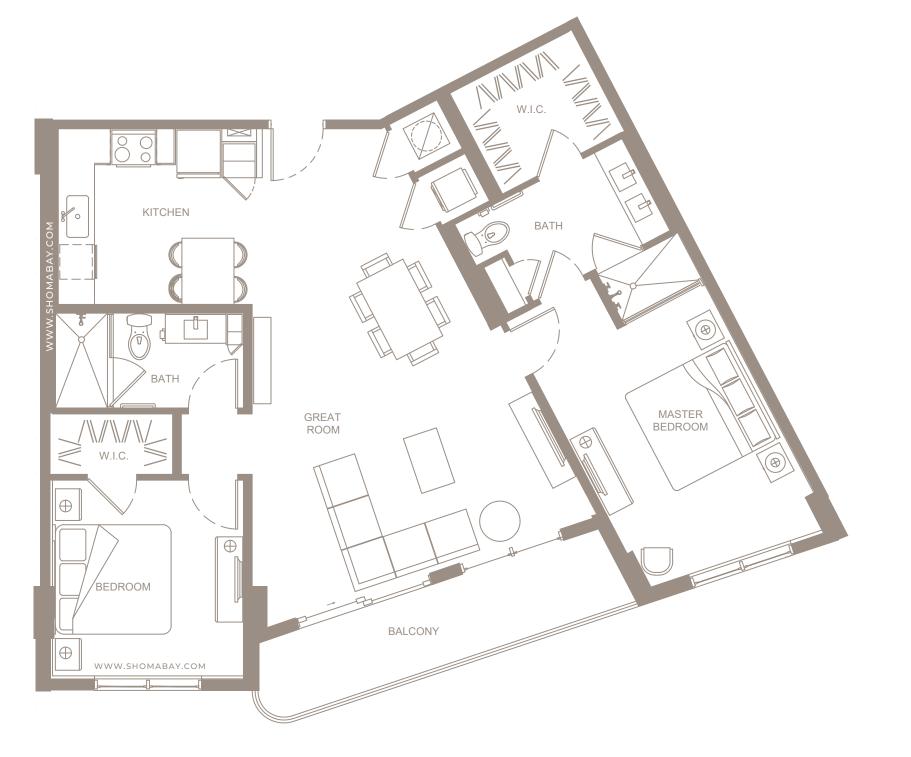

**SOUTH LINE KEY:** (05)

**UNIT B3** (2BD / 2BTH)

INTERIOR: 1,119 SQ.FT (103.9 m<sup>2</sup>) EXTERIOR: 100 SQ.FT (9.2 m<sup>2</sup>)

**SOUTH LINE KEY:** (9)

UNIT B4 (2BD/2BTH)

INTERIOR: 1,138 SQ.FT (105.7 m<sup>2</sup>) EXTERIOR: 49 SQ.FT (4.5 m<sup>2</sup>)

**NORTH WEST LINE KEY:** (13)

**UNIT B5** (2BD / 2BTH)

INTERIOR: 1,182 SQ.FT (109.8 m<sup>2</sup>) EXTERIOR: 210 SQ.FT (19.5 m<sup>2</sup>)

**SOUTH LINE KEY:** (10)

**UNIT B2** (2BD / 2BTH)

INTERIOR: 1,110 SQ.FT (103.0 m<sup>2</sup>) EXTERIOR: 49 SQ.FT (4.5 m<sup>2</sup>)