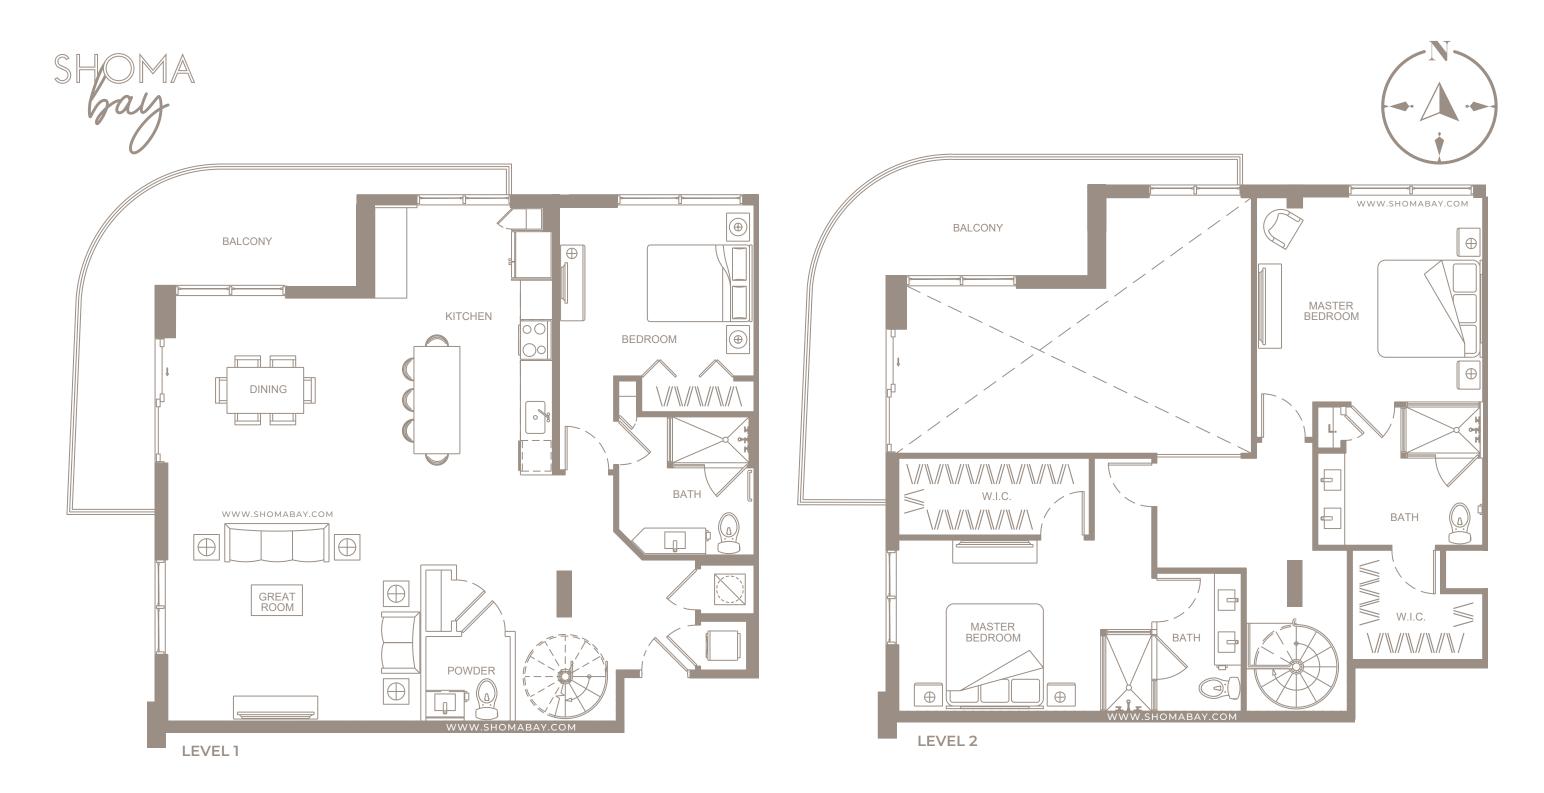

#### UNIT P7 - PENTHOUSE (3BD / DEN / OFFICE / 4BTH)

INTERIOR: 2,570 SQ.FT (238.7 m<sup>2</sup>) EXTERIOR: 125 SQ.FT (11.6m<sup>2</sup>)

LEVEL 2

UNIT P1 - PENTHOUSE (2BD / DEN / 2.5BTH)

INTERIOR: 1,807 SQ.FT (167.8 m<sup>2</sup>) EXTERIOR: 218 SQ.FT (20.2 m<sup>2</sup>)

UNIT P2 - PENTHOUSE (2BD / 2BTH)

INTERIOR: 1,904 SQ.FT (176.8 m<sup>2</sup>) EXTERIOR: 106 SQ.FT (9.8 m<sup>2</sup>)

**NORTH LINE KEY:** (14 / 15)