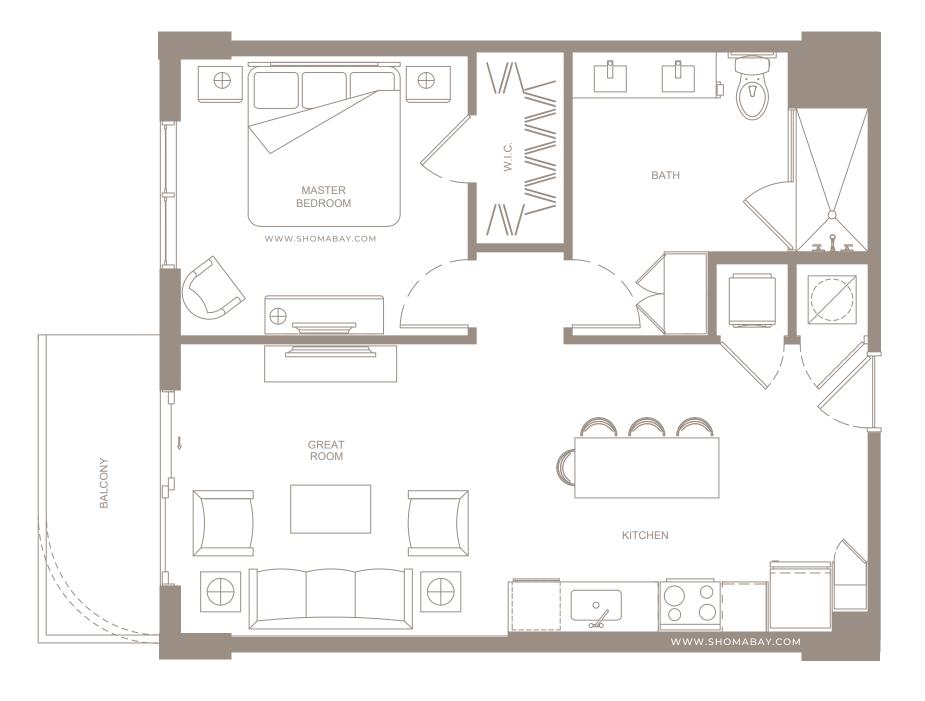

NORTH LINE KEY: (02 / 03) SOUTH LINE KEY: (07 / 08)

UNIT A1 (1BD/1BTH)

INTERIOR: 697 SQ.FT (64.7 m<sup>2</sup>) EXTERIOR: 59 SQ.FT (5.4 m<sup>2</sup>)

**NORTH LINE KEY: (16 / 17)** 

UNIT A2 (1BD / DEN / 1BTH)