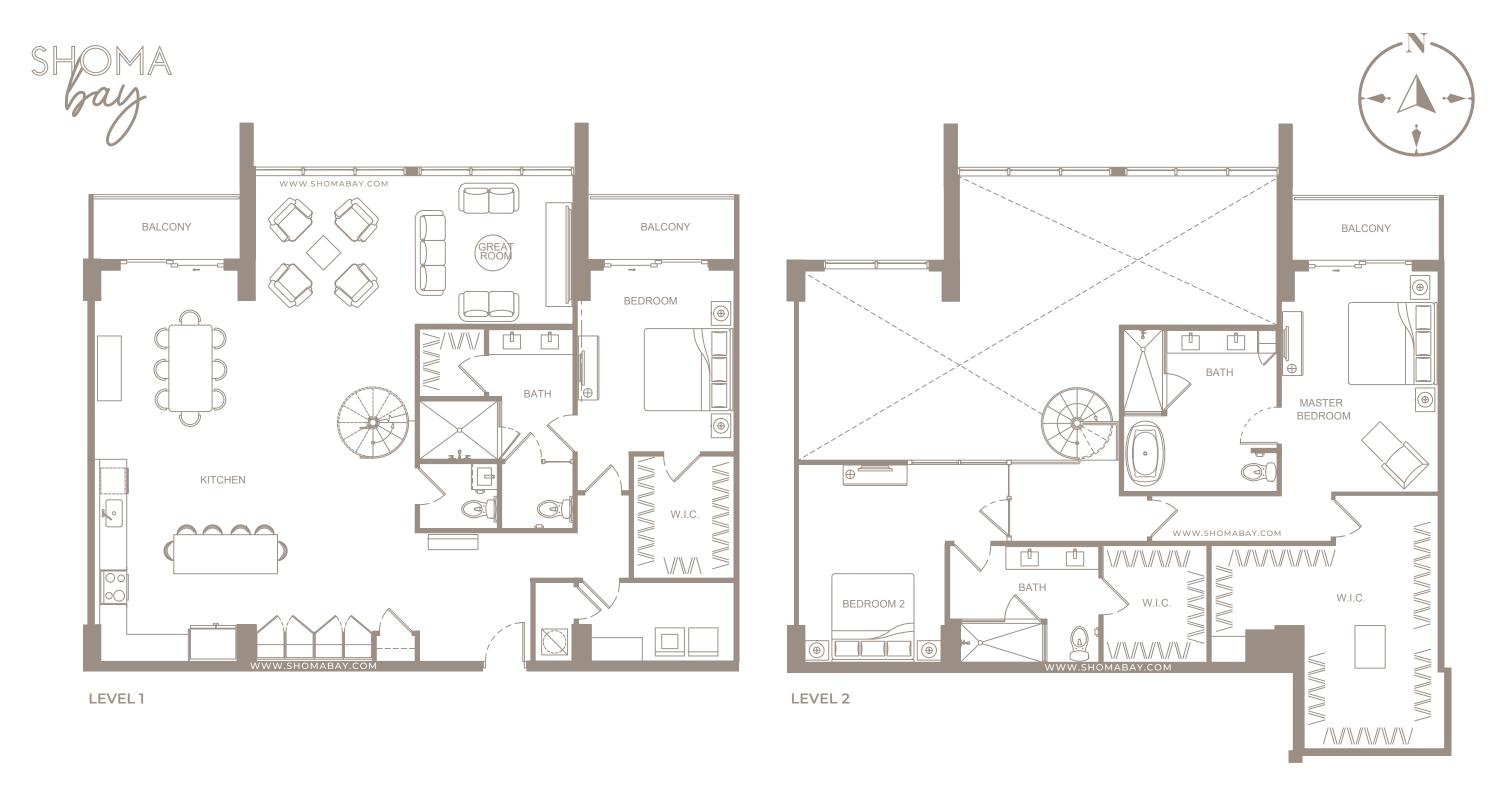

# UNIT P5 - PENTHOUSE (3BD / 3.5BTH)

INTERIOR: 1,974 SQ.FT (183.3 m<sup>2</sup>) BALCONIES: 454 SQ.FT (42.2 m<sup>2</sup>)

UNIT P6 - PENTHOUSE (3BD / 3.5BTH)

SHOMA - Exclusive Sales & Marketing by ISGWORLD°

INTERIOR: 2,763 SQ.FT (256.6 m<sup>2</sup>) EXTERIOR: 158 SQ.FT (14.7 m<sup>2</sup>)