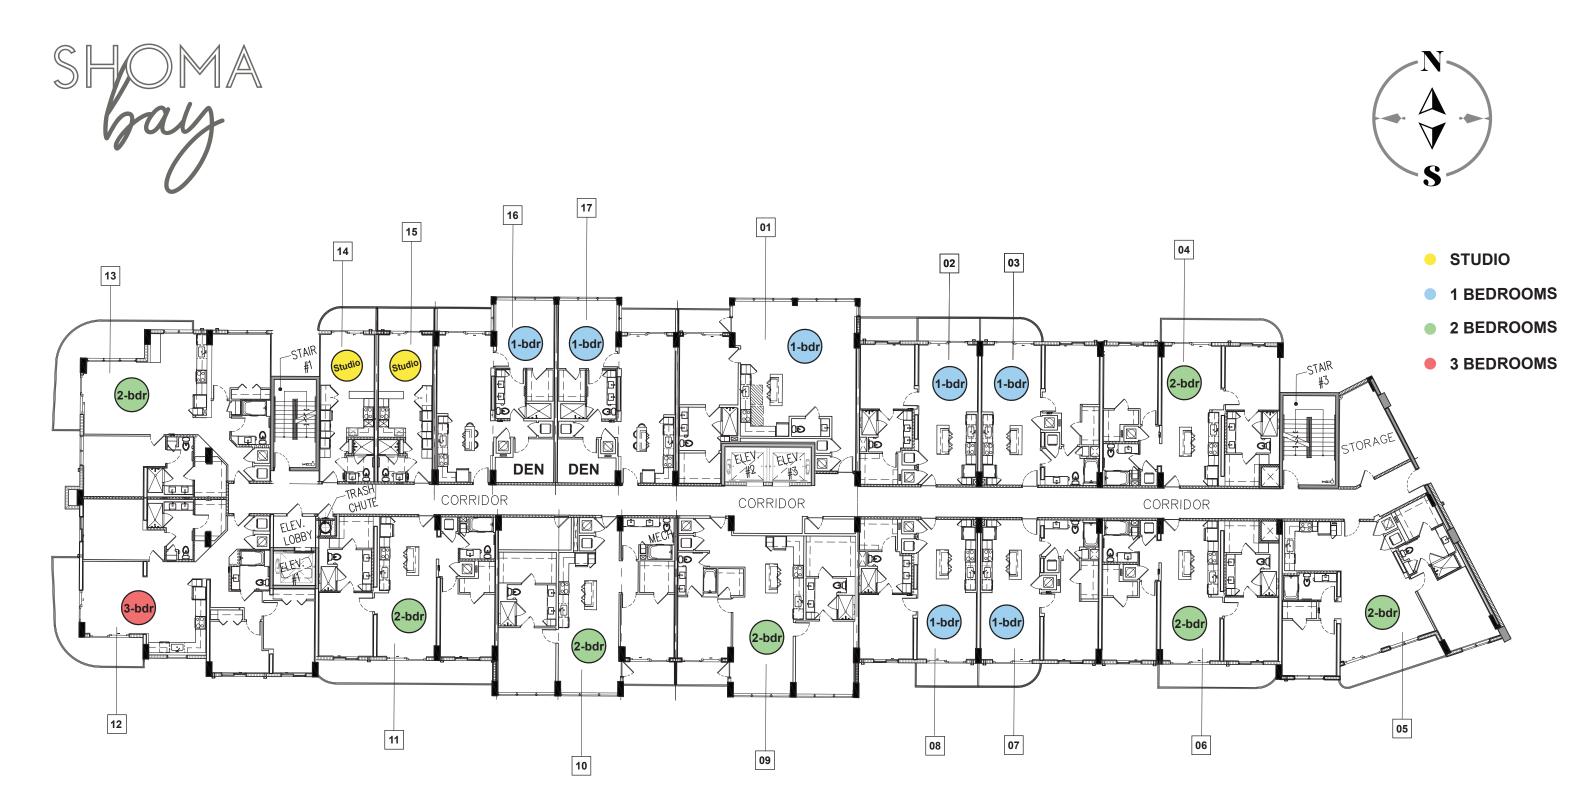

NORTH LINE KEY: (02 / 03) SOUTH LINE KEY: (07 / 08)

UNIT A1 (1BD/1BTH)

INTERIOR: 697 SQ.FT (64.7 m<sup>2</sup>) EXTERIOR: 59 SQ.FT (5.4 m<sup>2</sup>)

**NORTH LINE KEY: (16 / 17)** 

UNIT A2 (1BD / DEN / 1BTH)

INTERIOR: 816 SQ.FT (75.8 m<sup>2</sup>) EXTERIOR: 52 SQ.FT (4.8 m<sup>2</sup>)

**NORTH LINE KEY:** (01)

**UNIT A3** (1BD / 1.5BTH)

INTERIOR: 1,097 SQ.FT (101.9 m<sup>2</sup>) EXTERIOR: 49 SQ.FT (4.5 m<sup>2</sup>)

**SOUTH LINE KEY:** (05)

**UNIT B3** (2BD / 2BTH)

INTERIOR: 1,119 SQ.FT (103.9 m<sup>2</sup>) EXTERIOR: 100 SQ.FT (9.2 m<sup>2</sup>)

**SOUTH LINE KEY:** (9)

UNIT B4 (2BD/2BTH)

INTERIOR: 1,138 SQ.FT (105.7 m<sup>2</sup>) EXTERIOR: 49 SQ.FT (4.5 m<sup>2</sup>)

**NORTH WEST LINE KEY:** (13)

**UNIT B5** (2BD / 2BTH)

INTERIOR: 1,182 SQ.FT (109.8 m<sup>2</sup>) EXTERIOR: 210 SQ.FT (19.5 m<sup>2</sup>)

**SOUTH LINE KEY:** (10)

**UNIT B2** (2BD / 2BTH)

INTERIOR: 1,110 SQ.FT (103.0 m<sup>2</sup>) EXTERIOR: 49 SQ.FT (4.5 m<sup>2</sup>)

**UNIT C1** (3BD / 2BTH)

SHOMA - Exclusive Sales & Marketing by ISGWORLD®

INTERIOR: 1,349 SQ.FT (125.3 m<sup>2</sup>) EXTERIOR: 171 SQ.FT (15.8 m<sup>2</sup>)

### **STUDIO**

INTERIOR: 346 SQ.FT (32.1 m<sup>2</sup>) EXTERIOR: 50 SQ.FT (4.6 m<sup>2</sup>)