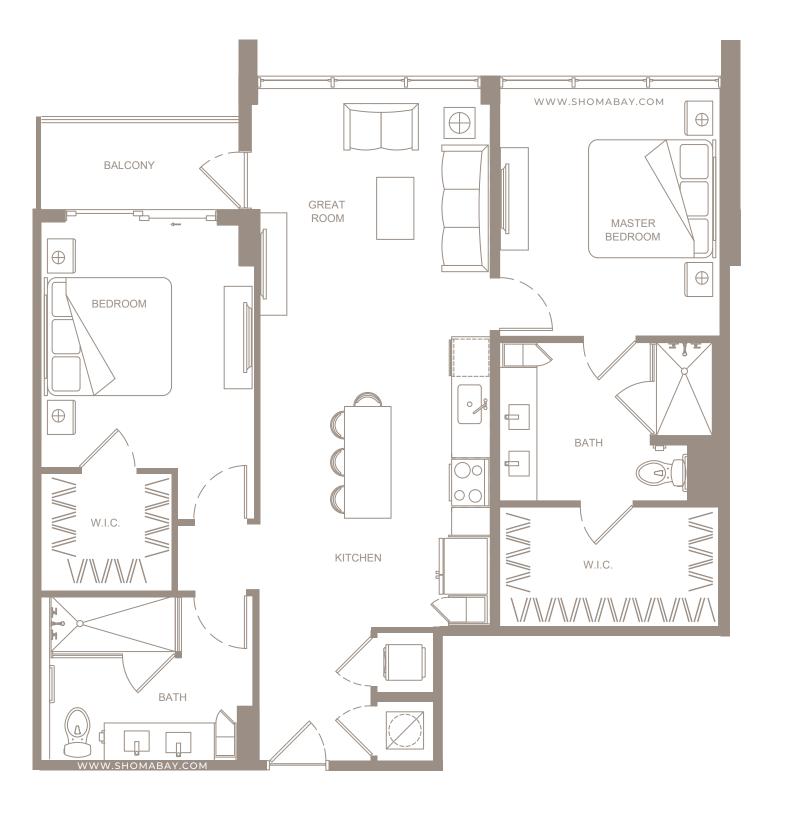

**SOUTH LINE KEY:** (05)

**UNIT B3** (2BD / 2BTH)

INTERIOR: 1,119 SQ.FT (103.9 m<sup>2</sup>) EXTERIOR: 100 SQ.FT (9.2 m<sup>2</sup>)

**SOUTH LINE KEY:** (9)

UNIT B4 (2BD/2BTH)

INTERIOR: 1,138 SQ.FT (105.7 m<sup>2</sup>) EXTERIOR: 49 SQ.FT (4.5 m<sup>2</sup>)