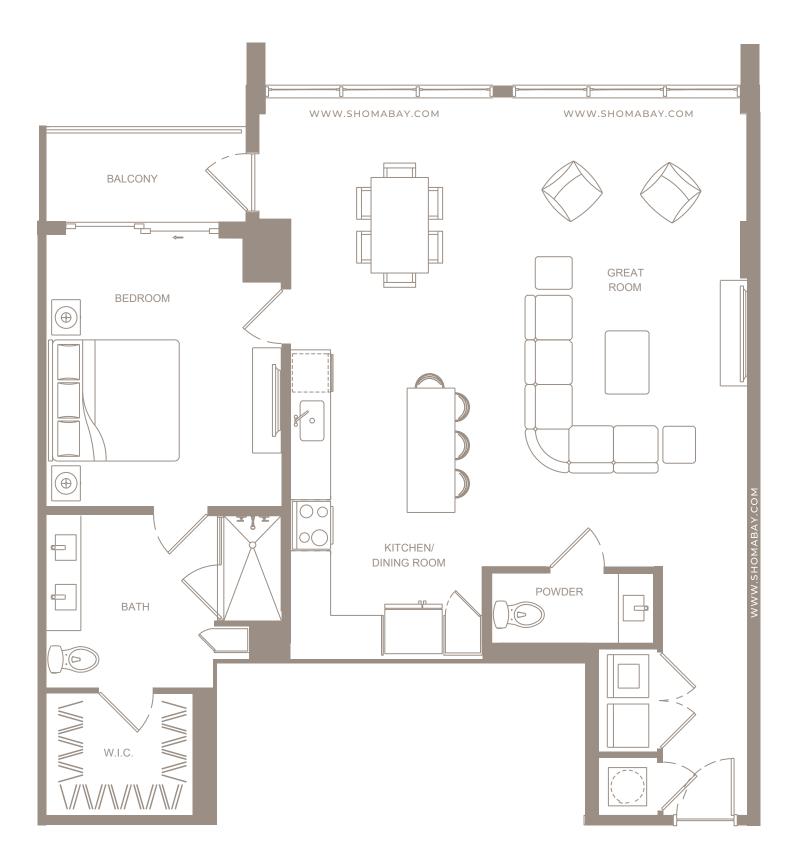

INTERIOR: 816 SQ.FT (75.8 m<sup>2</sup>) EXTERIOR: 52 SQ.FT (4.8 m<sup>2</sup>)

**NORTH LINE KEY:** (01)

**UNIT A3** (1BD / 1.5BTH)

INTERIOR: 1,097 SQ.FT (101.9 m<sup>2</sup>) EXTERIOR: 49 SQ.FT (4.5 m<sup>2</sup>)

**SOUTH LINE KEY:** (05)

**UNIT B3** (2BD / 2BTH)

INTERIOR: 1,119 SQ.FT (103.9 m<sup>2</sup>) EXTERIOR: 100 SQ.FT (9.2 m<sup>2</sup>)

**SOUTH LINE KEY:** (9)

UNIT B4 (2BD/2BTH)

INTERIOR: 1,138 SQ.FT (105.7 m<sup>2</sup>) EXTERIOR: 49 SQ.FT (4.5 m<sup>2</sup>)