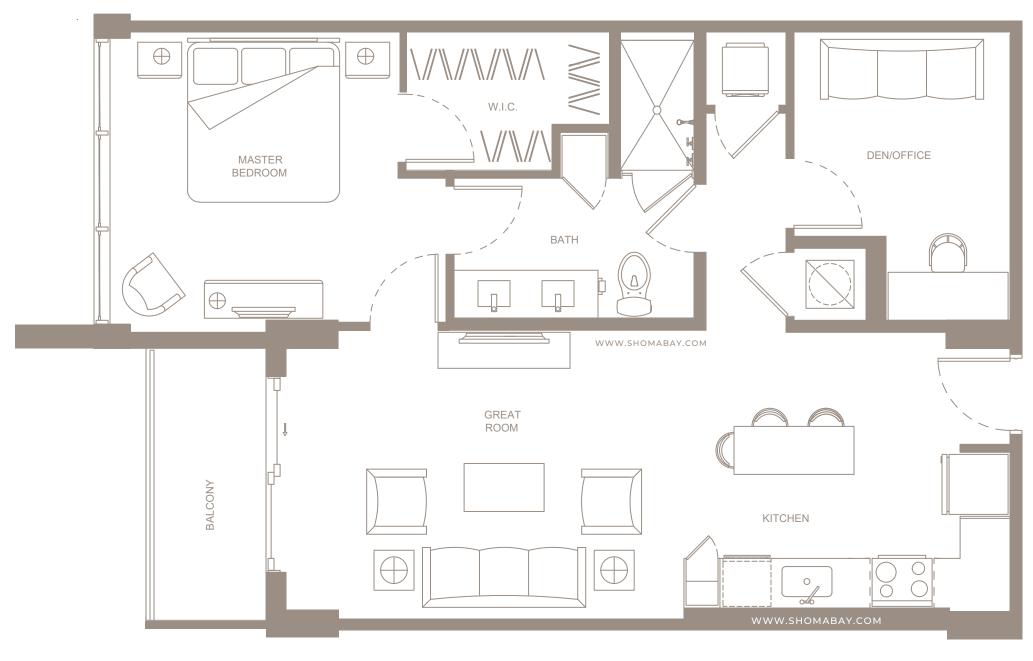

INTERIOR: 816 SQ.FT (75.8 m<sup>2</sup>) EXTERIOR: 52 SQ.FT (4.8 m<sup>2</sup>)

**NORTH LINE KEY:** (01)

**UNIT A3** (1BD / 1.5BTH)

INTERIOR: 1,097 SQ.FT (101.9 m<sup>2</sup>) EXTERIOR: 49 SQ.FT (4.5 m<sup>2</sup>)