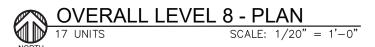

#### UNIT P7 - PENTHOUSE (3BD / DEN / OFFICE / 4BTH)

INTERIOR: 2,570 SQ.FT (238.7 m<sup>2</sup>) EXTERIOR: 125 SQ.FT (11.6m<sup>2</sup>)

LEVEL 2

UNIT P1 - PENTHOUSE (2BD / DEN / 2.5BTH)

INTERIOR: 1,807 SQ.FT (167.8 m<sup>2</sup>) EXTERIOR: 218 SQ.FT (20.2 m<sup>2</sup>)

UNIT P2 - PENTHOUSE (2BD / 2BTH)

INTERIOR: 1,904 SQ.FT (176.8 m<sup>2</sup>) EXTERIOR: 106 SQ.FT (9.8 m<sup>2</sup>)

**NORTH LINE KEY:** (14 / 15)