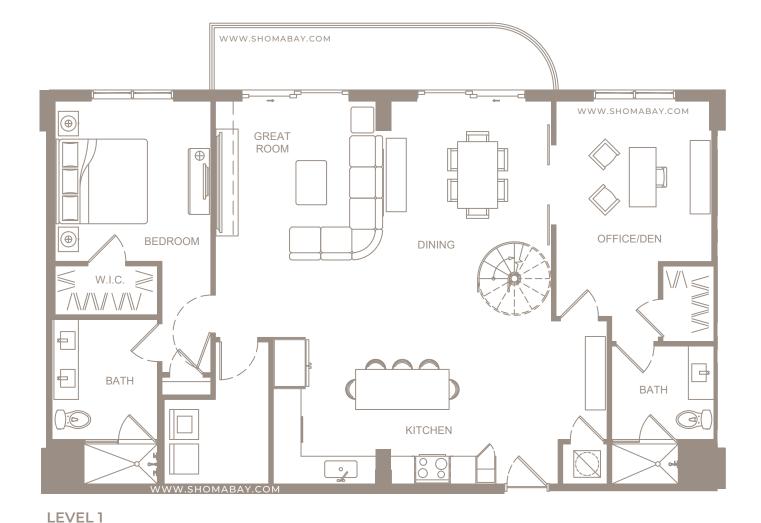

UNIT P3 - PENTHOUSE (3BD / 3.5BTH / OFFICE / DEN )

SHOMA - Exclusive Sales & Marketing by ISGWORLD®

INTERIOR: 2,429 SQ.FT (225.6 m<sup>2</sup>) EXTERIOR: 161 SQ.FT (15 m<sup>2</sup>)