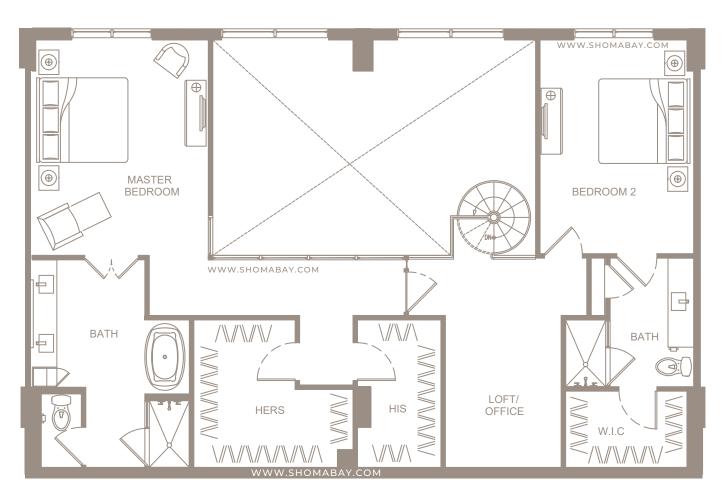

UNIT P3 - PENTHOUSE (3BD / 3.5BTH / OFFICE / DEN )

SHOMA - Exclusive Sales & Marketing by ISGWORLD®

INTERIOR: 2,429 SQ.FT (225.6 m<sup>2</sup>) EXTERIOR: 161 SQ.FT (15 m<sup>2</sup>)