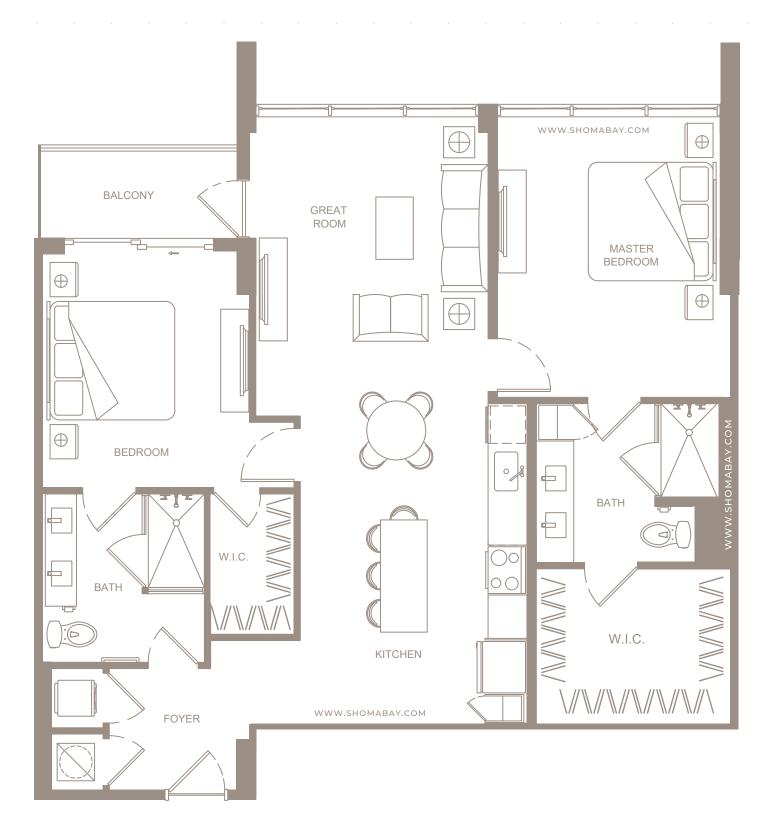

**NORTH WEST LINE KEY:** (13)

**UNIT B5** (2BD / 2BTH)

INTERIOR: 1,182 SQ.FT (109.8 m<sup>2</sup>) EXTERIOR: 210 SQ.FT (19.5 m<sup>2</sup>)

**SOUTH LINE KEY:** (10)

**UNIT B2** (2BD / 2BTH)

INTERIOR: 1,110 SQ.FT (103.0 m<sup>2</sup>) EXTERIOR: 49 SQ.FT (4.5 m<sup>2</sup>)