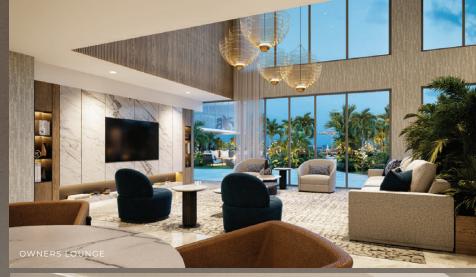

## Juxurious AMENITIES

Amenities will include an Owners Lounge and Bar, Zen Garden, Spa, Hammam, Golf Simulator, Fitness Center, Pet Spa, Kids Club & more.

Residents will access a 6,030-Sqft pool deck with panoramic water views overlooking Biscayne Bay, with cabanas, outdoor showers and a summer kitchen.

Other development elements will include a library, a coworking business lounge, a Nespresso coffee bar, and areas for gaming and movie watching. Assigned gated parking, electric vehicle charging stations, a designated bike room, and storage spaces will also be available.