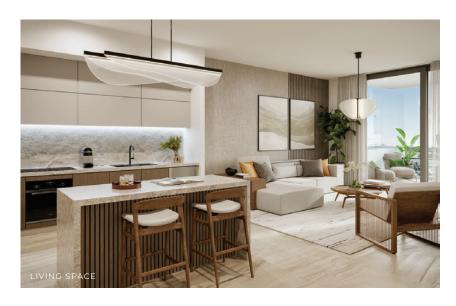

## (pscale RESIDENCES

All with stunning views of the city skyline and the bay. Each unit boasts high-end finishes and modern appliances, making it the perfect home for those looking for luxury and comfort.

## STUDIOS · 1-BEDROOMS · 1-BEDROOMS + DEN · 2-BEDROOMS 3-BEDROOMS · PENTHOUSES

- · Open light-filled layouts with 9-foot · Premium Miele Kitchen appliance ceilings on regular residences and double height on Penthouses
- · Floor-to-ceiling sliding glass door onto spacious balconies
- · Smart Home Technology
- package on regular residences & Exclusive Gaggenau Appliance package for Penthouses
- · Porcelain flooring throughout the residences