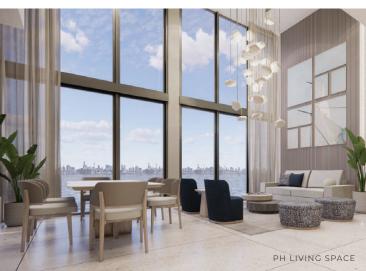

## (pscale RESIDENCES

All with stunning views of the city skyline and the bay. Each unit boasts high-end finishes and modern appliances, making it the perfect home for those looking for luxury and comfort.

## STUDIOS · 1-BEDROOMS · 1-BEDROOMS + DEN · 2-BEDROOMS 3-BEDROOMS · PENTHOUSES

- · Open light-filled layouts with 9-foot · Premium Miele Kitchen appliance ceilings on regular residences and double height on Penthouses
- · Floor-to-ceiling sliding glass door onto spacious balconies
- · Smart Home Technology
- package on regular residences & Exclusive Gaggenau Appliance package for Penthouses
- · Porcelain flooring throughout the residences