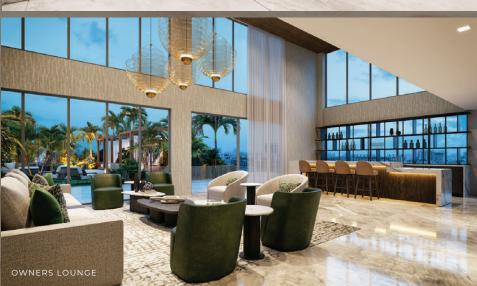

## Juxurious AMENITIES

Amenities will include an Owners Lounge and Bar, Zen Garden, Spa, Hammam, Golf Simulator, Fitness Center, Pet Spa, Kids Club & more.

Residents will access a 6,030-Sqft pool deck with panoramic water views overlooking Biscayne Bay, with cabanas, outdoor showers and a summer kitchen.

Other development elements will include a library, a coworking business lounge, a Nespresso coffee bar, and areas for gaming and movie watching. Assigned gated parking, electric vehicle charging stations, a designated bike room, and storage spaces will also be available.