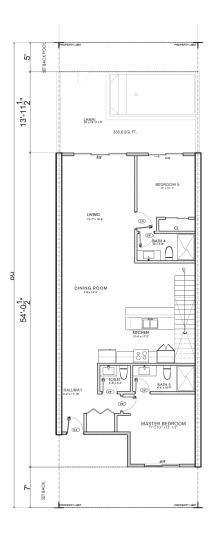

# TOWNHOUSES 6 BEDROOM

First Floor A/C: 1231.30 SQ. FT.

Second Floor A/C: 1231.30 SQ. FT.

Lanai: 335.00 SQ.FT.

Total: 2797.60 SQ. FT.

FIRST FLOOR

SECOND FLOOR

Information contained in this floor plan is believed to be accurate BUT NOT GUARANTEED. Oral representations cannot be relied upon as correctly starting representations of the Developer. For the correct representations, make reference to the purchase agreement and to the documents required by 718.503, Florida Statutes, to be furnished by a Developer to a buyer or lessee. The sketches, renderings, floor plans, graphic materials, feature plans, condos for sale, and specifications described herein are proposed only, and the Developer reserves the right to modify, revise, or withdraw any or all of the same in its sole description and without prior notice.