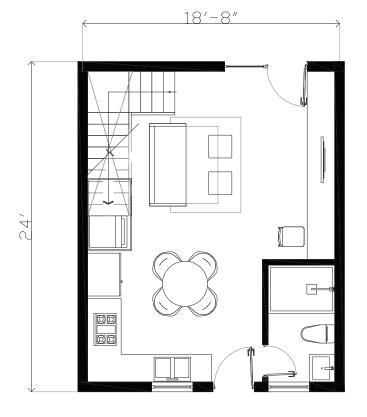

# TOWNHOUSES 6 BEDROOM

First Floor A/C: 1231.30 SQ. FT.

Second Floor A/C: 1231.30 SQ. FT.

Lanai: 335.00 SQ.FT.

Total: 2797.60 SQ. FT.

FIRST FLOOR

SECOND FLOOR

Information contained in this floor plan is believed to be accurate BUT NOT GUARANTEED. Oral representations cannot be relied upon as correctly starting representations of the Developer. For the correct representations, make reference to the purchase agreement and to the documents required by 718.503, Florida Statutes, to be furnished by a Developer to a buyer or lessee. The sketches, renderings, floor plans, graphic materials, feature plans, condos for sale, and specifications described herein are proposed only, and the Developer reserves the right to modify, revise, or withdraw any or all of the same in its sole description and without prior notice.