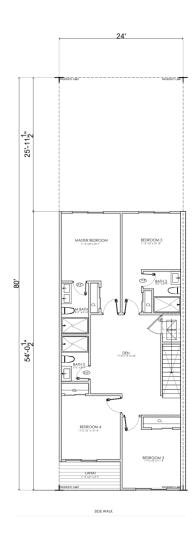

## SINGLE FAMILY HOMES REAR LOADED 8 BEDROOM

First Floor A/C: 1780.60 SQ. FT.

Second Floor A/C: 1582.80 SQ. FT.

Lanai: 717.70 SQ. FT.

Garage: 412.20 SQ. FT.

Total: 4081.10 SQ. FT.

FIRST FLOOR

SECOND FLOOR

Information contained in this floor plan is believed to be accurate BUT NOT GUARANTEED. Oral representations cannot be relied upon as correctly starting representations of the Developer. For the correct representations, make reference to the purchase agreement and to the documents required by 718.503, Florida Statutes, to be furnished by a Developer to a buyer or lessee. The sketches, renderings, floor plans, graphic materials, feature plans, condos for sale, and specifications described herein are proposed only, and the Developer reserves the right to modify, revise, or withdraw any or all of the same in its sole description and without prior notice.