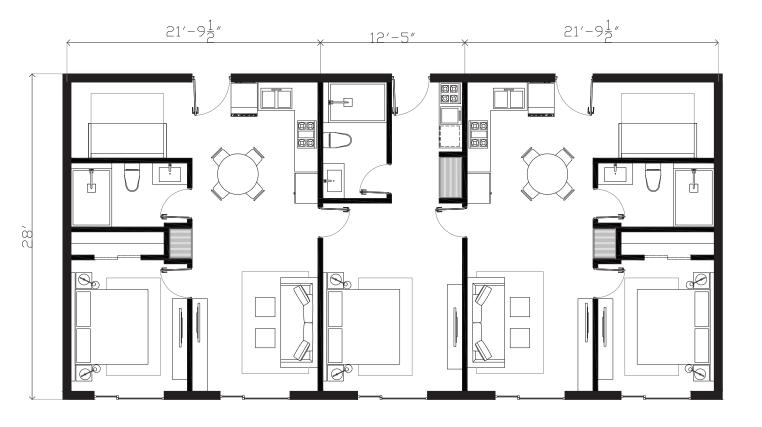

# SINGLE FAMILY HOMES 8 BEDROOM

First Floor A/C: 1348.60 SQ. FT.

Second Floor A/C: 1598.3 SQ. FT.

Lanai: 742.30 SQ. FT.

Garage: 407.10 SQ. FT.

Total: 4096.3 SQ. FT.

FIRST FLOOR

SECOND FLOOR