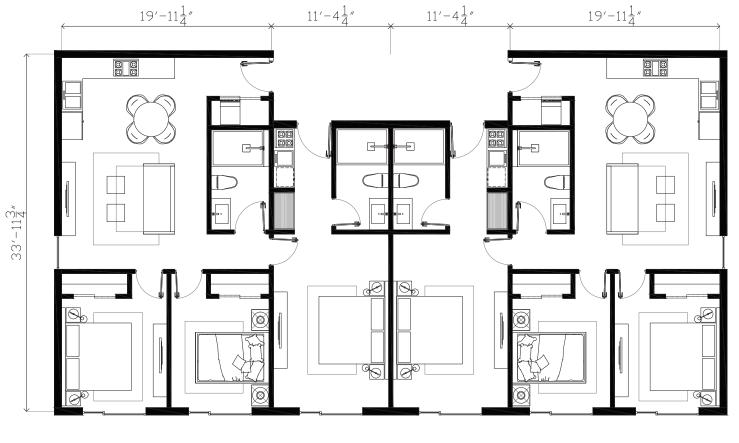

## SINGLE FAMILY HOMES REAR LOADED 8 BEDROOM

First Floor A/C: 1780.60 SQ. FT.

Second Floor A/C: 1582.80 SQ. FT.

Lanai: 717.70 SQ. FT.

Garage: 412.20 SQ. FT.

Total: 4081.10 SQ. FT.

FIRST FLOOR

SECOND FLOOR