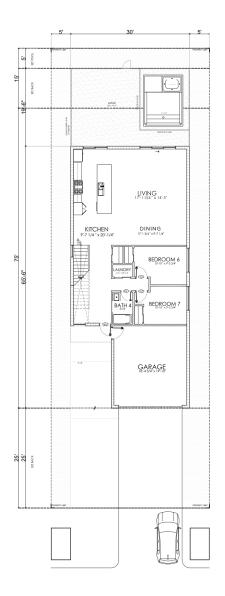

# SINGLE FAMILY HOMES 8 BEDROOM

First Floor A/C: 1348.60 SQ. FT.

Second Floor A/C: 1598.3 SQ. FT.

Lanai: 742.30 SQ. FT.

Garage: 407.10 SQ. FT.

Total: 4096.3 SQ. FT.

FIRST FLOOR

SECOND FLOOR