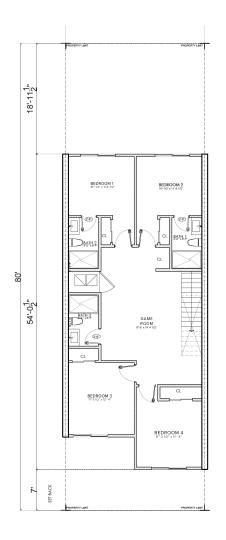

# TOWNHOUSES 6 BEDROOM

First Floor A/C: 1231.30 SQ. FT.

Second Floor A/C: 1231.30 SQ. FT.

Lanai: 335.00 SQ.FT.

Total: 2797.60 SQ. FT.

FIRST FLOOR

SECOND FLOOR

Information contained in this floor plan is believed to be accurate BUT NOT GUARANTEED. Oral representations cannot be relied upon as correctly starting representations of the Developer. For the correct representations, make reference to the purchase agreement and to the documents required by 718.503, Florida Statutes, to be furnished by a Developer to a buyer or lessee. The sketches, renderings, floor plans, graphic materials, feature plans, condos for sale, and specifications described herein are proposed only, and the Developer reserves the right to modify, revise, or withdraw any or all of the same in its sole description and without prior notice.