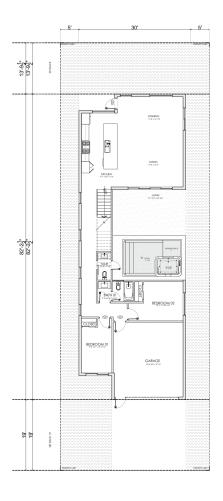

## SINGLE FAMILY HOMES REAR LOADED 8 BEDROOM

First Floor A/C: 1780.60 SQ. FT.

Second Floor A/C: 1582.80 SQ. FT.

Lanai: 717.70 SQ. FT.

Garage: 412.20 SQ. FT.

Total: 4081.10 SQ. FT.

FIRST FLOOR

SECOND FLOOR