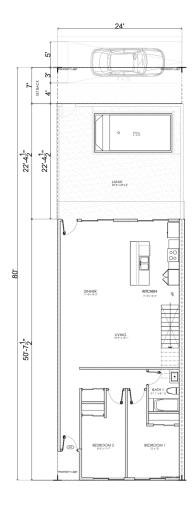

## SINGLE FAMILY HOMES REAR LOADED 8 BEDROOM

First Floor A/C: 1780.60 SQ. FT.

Second Floor A/C: 1582.80 SQ. FT.

Lanai: 717.70 SQ. FT.

Garage: 412.20 SQ. FT.

Total: 4081.10 SQ. FT.

FIRST FLOOR

SECOND FLOOR

Information contained in this floor plan is believed to be accurate BUT NOT GUARANTEED. Oral representations cannot be relied upon as correctly starting representations of the Developer. For the correct representations, make reference to the purchase agreement and to the documents required by 718.503, Florida Statutes, to be furnished by a Developer to a buyer or lessee. The sketches, renderings, floor plans, graphic materials, feature plans, condos for sale, and specifications described herein are proposed only, and the Developer reserves the right to modify, revise, or withdraw any or all of the same in its sole description and without prior notice.