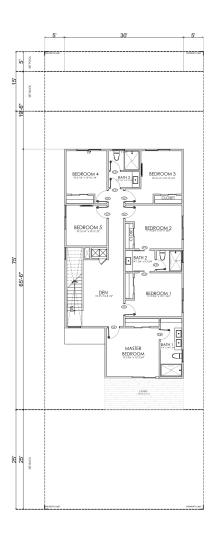

# SINGLE FAMILY HOMES 8 BEDROOM

First Floor A/C: 1348.60 SQ. FT.

Second Floor A/C: 1598.3 SQ. FT.

Lanai: 742.30 SQ. FT.

Garage: 407.10 SQ. FT.

Total: 4096.3 SQ. FT.

FIRST FLOOR

SECOND FLOOR