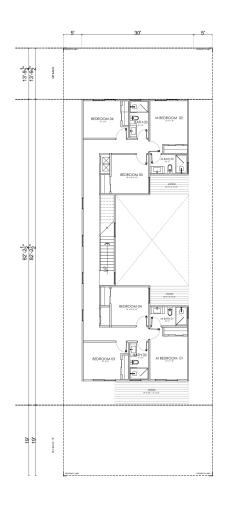

## SINGLE FAMILY HOMES REAR LOADED 8 BEDROOM

First Floor A/C: 1780.60 SQ. FT.

Second Floor A/C: 1582.80 SQ. FT.

Lanai: 717.70 SQ. FT.

Garage: 412.20 SQ. FT.

Total: 4081.10 SQ. FT.

FIRST FLOOR

SECOND FLOOR