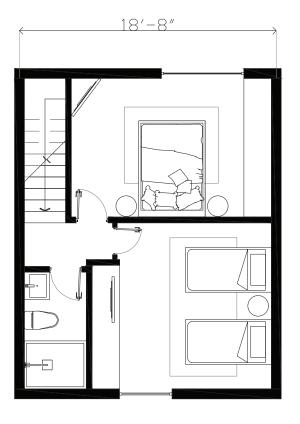

# TOWNHOUSES 6 BEDROOM

First Floor A/C: 1231.30 SQ. FT.

Second Floor A/C: 1231.30 SQ. FT.

Lanai: 335.00 SQ.FT.

Total: 2797.60 SQ. FT.

FIRST FLOOR

SECOND FLOOR

Information contained in this floor plan is believed to be accurate BUT NOT GUARANTEED. Oral representations cannot be relied upon as correctly starting representations of the Developer. For the correct representations, make reference to the purchase agreement and to the documents required by 718.503, Florida Statutes, to be furnished by a Developer to a buyer or lessee. The sketches, renderings, floor plans, graphic materials, feature plans, condos for sale, and specifications described herein are proposed only, and the Developer reserves the right to modify, revise, or withdraw any or all of the same in its sole description and without prior notice.