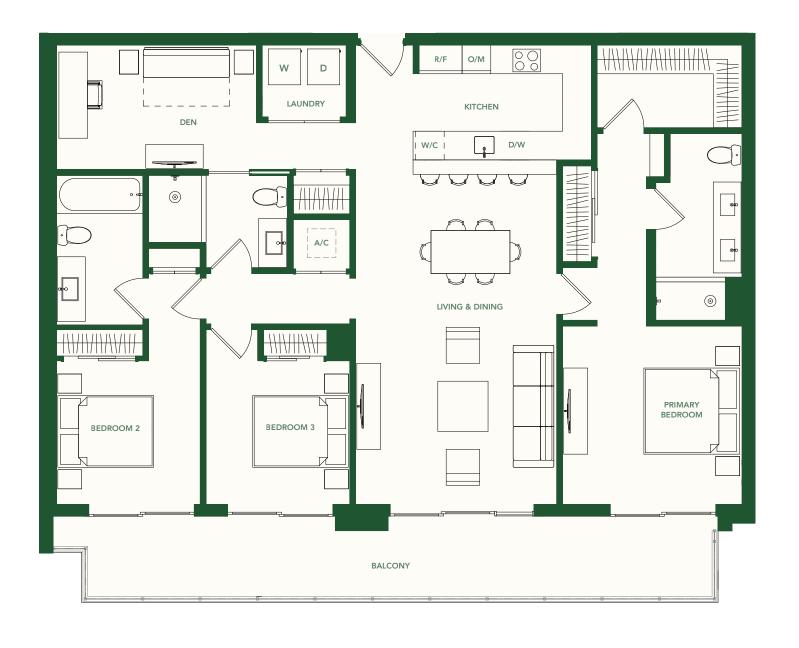

**UNITS 13** 

3 BEDROOMS

**3 BATHROOMS** 

LEVELS 2 - 5

**INTERIOR** 1,470 SF / 137 M<sup>2</sup> **BALCONY** 256 SF / 24 M<sup>2</sup> **TOTAL** 1,726 SF / 161 M<sup>2</sup>

**UNITS 02, 10, 21** 

3 BEDROOMS + DEN

**3 BATHROOMS** 

LEVELS 2 - 5

**INTERIOR** 1,641 SF / 152 M<sup>2</sup> **BALCONY** 259 SF / 24 M<sup>2</sup> **TOTAL** 1,900 SF / 176 M<sup>2</sup>

UNITS 05, 07, 16, 18

3 BEDROOMS + DEN

3.5 BATHROOMS

LEVELS 2 - 5