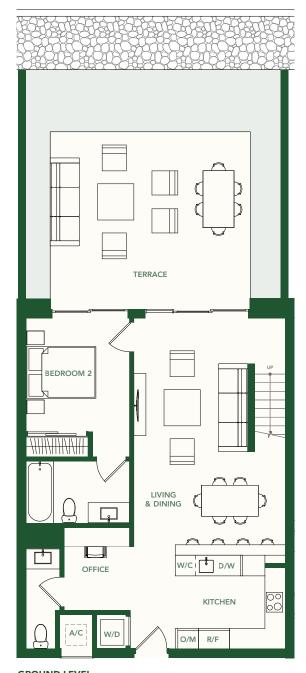

### **GROUND LEVEL**

Interior - 996 SF / 93 M<sup>2</sup> Terrace - 368 SF / 34 M<sup>2</sup>

### **GROUND LEVEL**

Interior - 1,086 SF / 101 M<sup>2</sup> Terrace - 449 SF / 42 M<sup>2</sup>