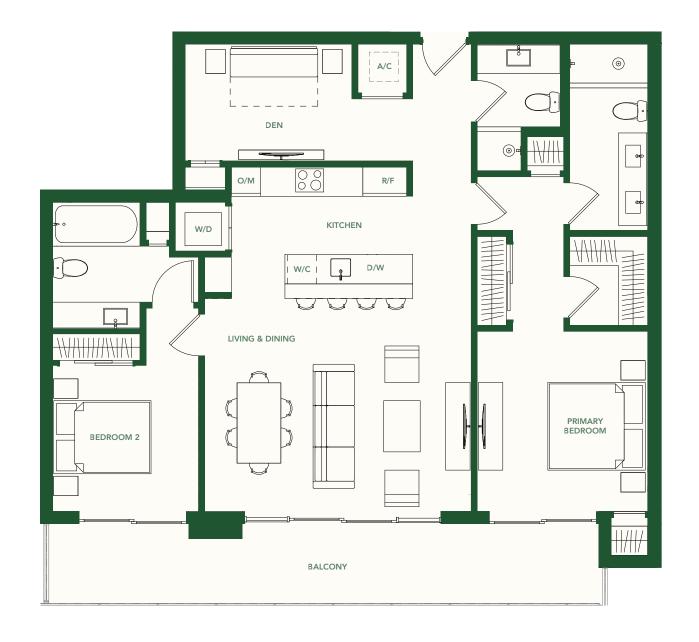

2 BEDROOMS

2.5 BATHROOMS

**LEVEL 2 – 5** 

**INTERIOR** 1,302 SF / 121 M<sup>2</sup> **BALCONY** 209 SF / 19 M<sup>2</sup> **TOTAL** 1,511 SF / 140 M<sup>2</sup>