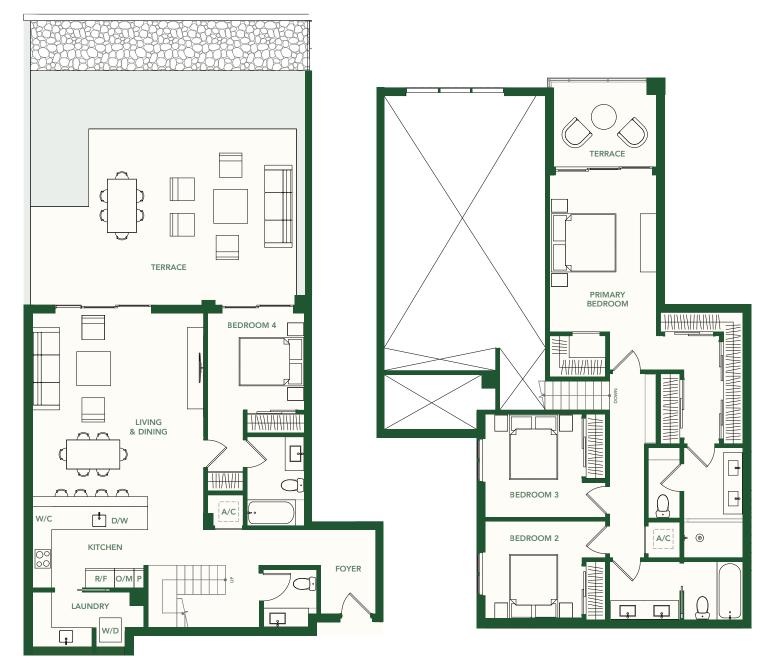

## TYPE A

**UNITS 06, 17** 

1 BEDROOM + DEN

**2 BATHROOMS** 

LEVELS 2 - 5

INTERIOR 864 SF / 80 M<sup>2</sup>

**BALCONY** 124 SF / 12 M<sup>2</sup>

**TOTAL** 988 SF / 92 M<sup>2</sup>

## TYPE C

UNITS 04, 08, 15, 19

2 BEDROOMS

**2 BATHROOMS** 

**LEVEL 2 – 5** 

**INTERIOR** 1,187 SF / 110 M<sup>2</sup> **BALCONY** 215 SF / 20 M<sup>2</sup> **TOTAL** 1,402 SF / 130 M<sup>2</sup>

**UNITS 03, 20** 

2 BEDROOMS

2.5 BATHROOMS

**LEVEL 2 – 5** 

**INTERIOR** 1,302 SF / 121 M<sup>2</sup> **BALCONY** 209 SF / 19 M<sup>2</sup> **TOTAL** 1,511 SF / 140 M<sup>2</sup>

### TYPE E

**UNITS 09, 14** 

2 BEDROOMS + DEN

**2 BATHROOMS** 

LEVELS 2 - 5

**INTERIOR** 1,302 SF / 121 M<sup>2</sup> **BALCONY** 213 SF / 20 M<sup>2</sup> **TOTAL** 1,515 SF / 141 M<sup>2</sup>

### TYPE F

UNITS 01, 11, 12, 22

2 BEDROOMS + DEN

**3 BATHROOMS** 

**LEVELS 2 – 5** 

 INTERIOR
 1,317 SF / 122 M²

 BALCONY
 210 SF / 20 M²

**TOTAL** 1,527 SF / 142 M<sup>2</sup>

**UNITS 13** 

3 BEDROOMS

**3 BATHROOMS** 

LEVELS 2 - 5

**INTERIOR** 1,470 SF / 137 M<sup>2</sup> **BALCONY** 256 SF / 24 M<sup>2</sup> **TOTAL** 1,726 SF / 161 M<sup>2</sup>

**UNITS 02, 10, 21** 

3 BEDROOMS + DEN

**3 BATHROOMS** 

LEVELS 2 - 5

**INTERIOR** 1,641 SF / 152 M<sup>2</sup> **BALCONY** 259 SF / 24 M<sup>2</sup> **TOTAL** 1,900 SF / 176 M<sup>2</sup>

UNITS 05, 07, 16, 18

3 BEDROOMS + DEN

3.5 BATHROOMS

LEVELS 2 - 5

**INTERIOR** 1,819 SF / 169 M<sup>2</sup> **BALCONY** 182 SF / 17 M<sup>2</sup>

**TOTAL** 2,001 SF / 186 M<sup>2</sup>