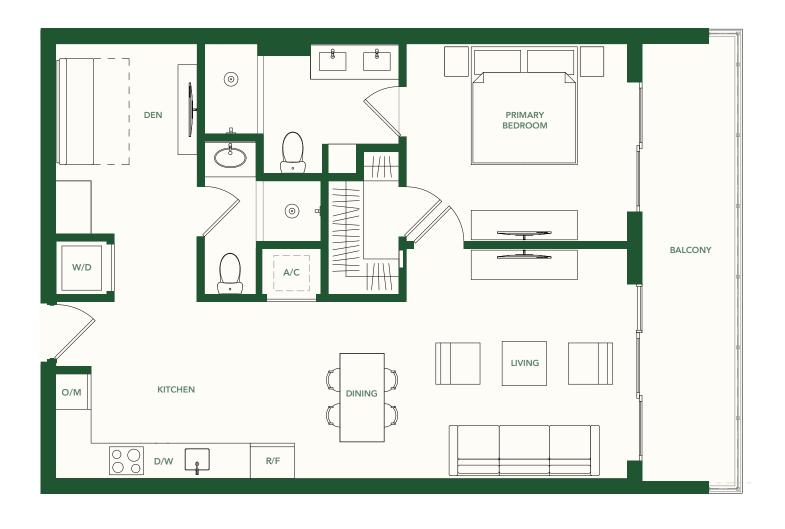

## TYPE A

**UNITS 06, 17** 

1 BEDROOM + DEN

**2 BATHROOMS** 

LEVELS 2 - 5

INTERIOR 864 SF / 80 M<sup>2</sup>

**BALCONY** 124 SF / 12 M<sup>2</sup>

**TOTAL** 988 SF / 92 M<sup>2</sup>