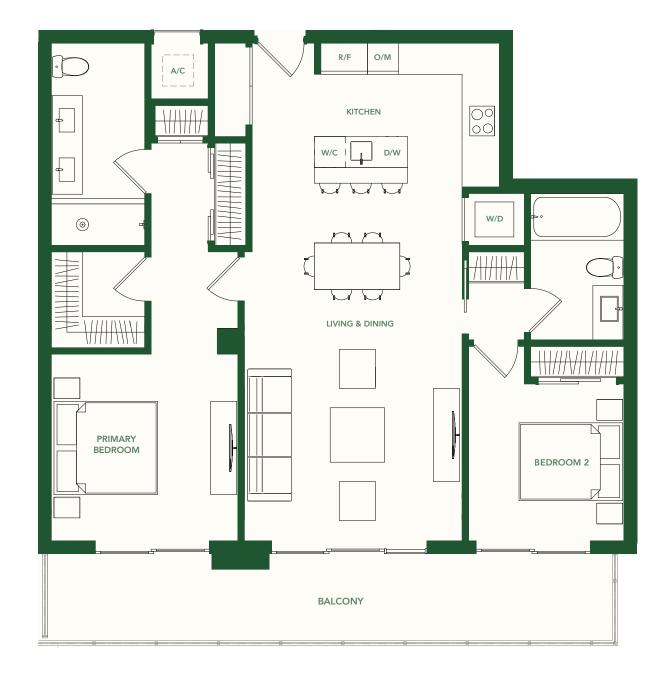

## TYPE C

UNITS 04, 08, 15, 19

2 BEDROOMS

**2 BATHROOMS** 

**LEVEL 2 – 5** 

**INTERIOR** 1,187 SF / 110 M<sup>2</sup> **BALCONY** 215 SF / 20 M<sup>2</sup> **TOTAL** 1,402 SF / 130 M<sup>2</sup>

**UNITS 03, 20** 