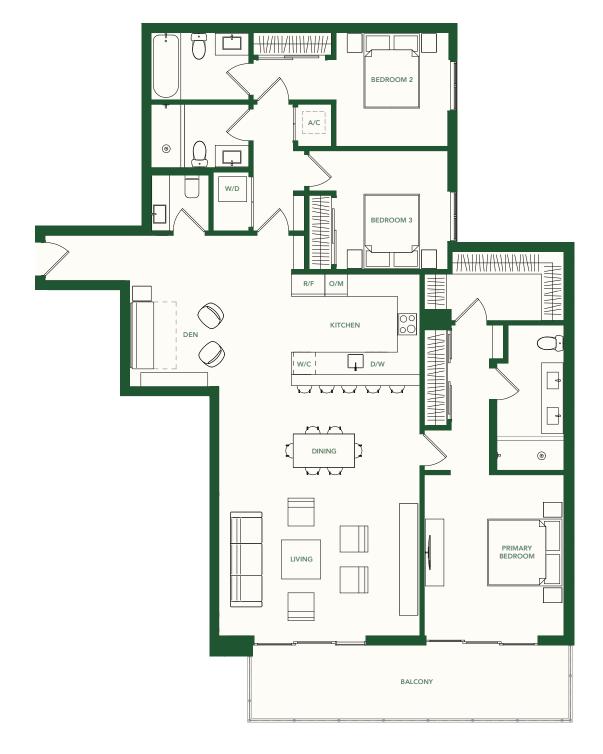

**3 BATHROOMS** 

LEVELS 2 - 5

**INTERIOR** 1,641 SF / 152 M<sup>2</sup> **BALCONY** 259 SF / 24 M<sup>2</sup> **TOTAL** 1,900 SF / 176 M<sup>2</sup>

UNITS 05, 07, 16, 18

3 BEDROOMS + DEN

3.5 BATHROOMS

LEVELS 2 - 5

**INTERIOR** 1,819 SF / 169 M<sup>2</sup> **BALCONY** 182 SF / 17 M<sup>2</sup>

**TOTAL** 2,001 SF / 186 M<sup>2</sup>