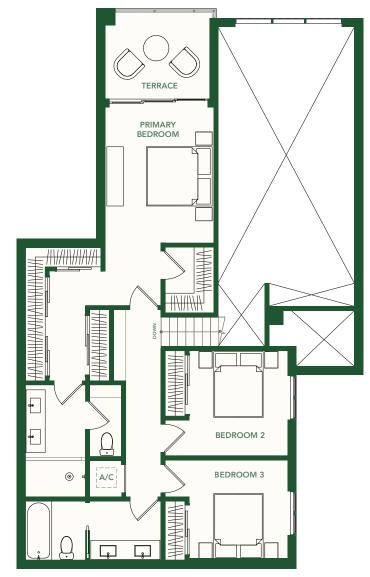

**UNITS 13** 

3 BEDROOMS

**3 BATHROOMS** 

LEVELS 2 - 5

**INTERIOR** 1,470 SF / 137 M<sup>2</sup> **BALCONY** 256 SF / 24 M<sup>2</sup> **TOTAL** 1,726 SF / 161 M<sup>2</sup>

**UNITS 02, 10, 21** 

3 BEDROOMS + DEN

**3 BATHROOMS** 

LEVELS 2 - 5

**INTERIOR** 1,641 SF / 152 M<sup>2</sup> **BALCONY** 259 SF / 24 M<sup>2</sup> **TOTAL** 1,900 SF / 176 M<sup>2</sup>

UNITS 05, 07, 16, 18

3 BEDROOMS + DEN

3.5 BATHROOMS

LEVELS 2 - 5

**INTERIOR** 1,819 SF / 169 M<sup>2</sup> **BALCONY** 182 SF / 17 M<sup>2</sup>

**TOTAL** 2,001 SF / 186 M<sup>2</sup>