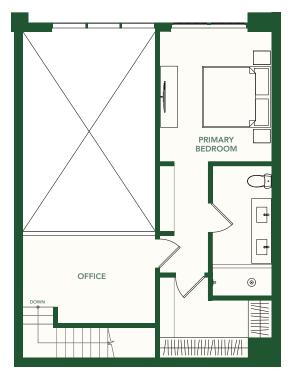

## TYPE M

**GARDEN VILLAS 106, 112** 

2 BEDROOMS + DEN + OFFICE

2.5 BATHROOMS

**GROUND LEVEL** 

**INTERIOR** 1,458 SF / 135 M<sup>2</sup>

**TERRACE** 391 SF / 36 M<sup>2</sup>

**TOTAL** 1,849 SF / 171 M<sup>2</sup>

**BRICKELL AVE.** 

Interior - 873 SF / 81 M<sup>2</sup>

**SECOND LEVEL** 

Interior - 585 SF / 54 M<sup>2</sup>

**GARDEN VILLAS 104, 105, 107,** 108, 110, 111, 113, 114

2 BEDROOMS + OFFICE

2.5 BATHROOMS

**GROUND LEVEL** 