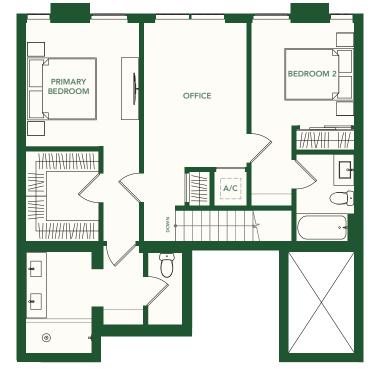

## TYPE M

**GARDEN VILLAS 106, 112** 

2 BEDROOMS + DEN + OFFICE

2.5 BATHROOMS

**GROUND LEVEL** 

**INTERIOR** 1,458 SF / 135 M<sup>2</sup>

**TERRACE** 391 SF / 36 M<sup>2</sup>

**TOTAL** 1,849 SF / 171 M<sup>2</sup>

**BRICKELL AVE.** 

Interior - 873 SF / 81 M<sup>2</sup>

**SECOND LEVEL** 

Interior - 585 SF / 54 M<sup>2</sup>

**GARDEN VILLAS 104, 105, 107,** 108, 110, 111, 113, 114

2 BEDROOMS + OFFICE

2.5 BATHROOMS

**GROUND LEVEL** 