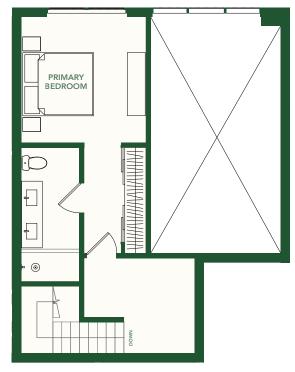

## TYPE M

**GARDEN VILLAS 106, 112** 

2 BEDROOMS + DEN + OFFICE

2.5 BATHROOMS

**GROUND LEVEL** 

**INTERIOR** 1,458 SF / 135 M<sup>2</sup>

**TERRACE** 391 SF / 36 M<sup>2</sup>

**TOTAL** 1,849 SF / 171 M<sup>2</sup>

**BRICKELL AVE.** 

Interior - 873 SF / 81 M<sup>2</sup>

**SECOND LEVEL** 

Interior - 585 SF / 54 M<sup>2</sup>

**GARDEN VILLAS 104, 105, 107,** 108, 110, 111, 113, 114

2 BEDROOMS + OFFICE

2.5 BATHROOMS

**GROUND LEVEL** 