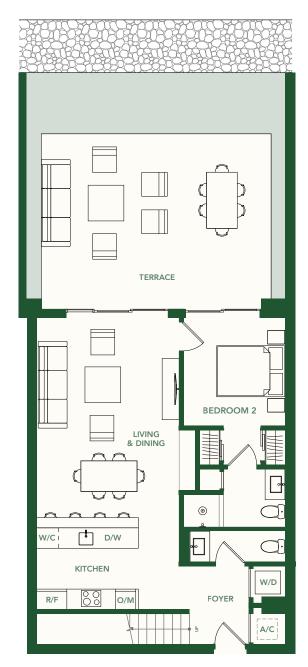

## TYPE C

UNITS 04, 08, 15, 19

2 BEDROOMS

**2 BATHROOMS** 

**LEVEL 2 – 5** 

**INTERIOR** 1,187 SF / 110 M<sup>2</sup> **BALCONY** 215 SF / 20 M<sup>2</sup> **TOTAL** 1,402 SF / 130 M<sup>2</sup>

**UNITS 03, 20** 