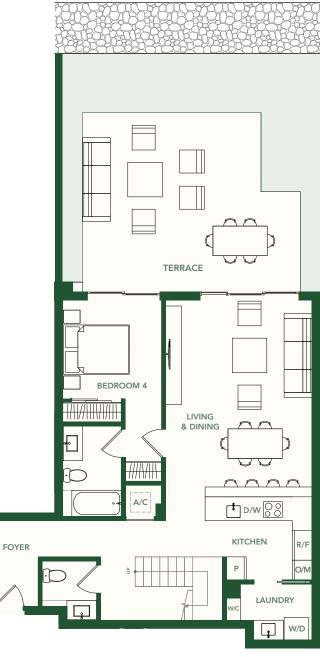

## TYPE C

UNITS 04, 08, 15, 19

2 BEDROOMS

**2 BATHROOMS** 

**LEVEL 2 – 5** 

**INTERIOR** 1,187 SF / 110 M<sup>2</sup> **BALCONY** 215 SF / 20 M<sup>2</sup> **TOTAL** 1,402 SF / 130 M<sup>2</sup>

**UNITS 03, 20** 

2 BEDROOMS

2.5 BATHROOMS

**LEVEL 2 – 5** 

**INTERIOR** 1,302 SF / 121 M<sup>2</sup> **BALCONY** 209 SF / 19 M<sup>2</sup> **TOTAL** 1,511 SF / 140 M<sup>2</sup>

### TYPE E

**UNITS 09, 14** 

2 BEDROOMS + DEN

**2 BATHROOMS** 

LEVELS 2 - 5

**INTERIOR** 1,302 SF / 121 M<sup>2</sup> **BALCONY** 213 SF / 20 M<sup>2</sup> **TOTAL** 1,515 SF / 141 M<sup>2</sup>

### TYPE F

UNITS 01, 11, 12, 22

2 BEDROOMS + DEN

**3 BATHROOMS** 

**LEVELS 2 – 5** 

 INTERIOR
 1,317 SF / 122 M²

 BALCONY
 210 SF / 20 M²

**TOTAL** 1,527 SF / 142 M<sup>2</sup>