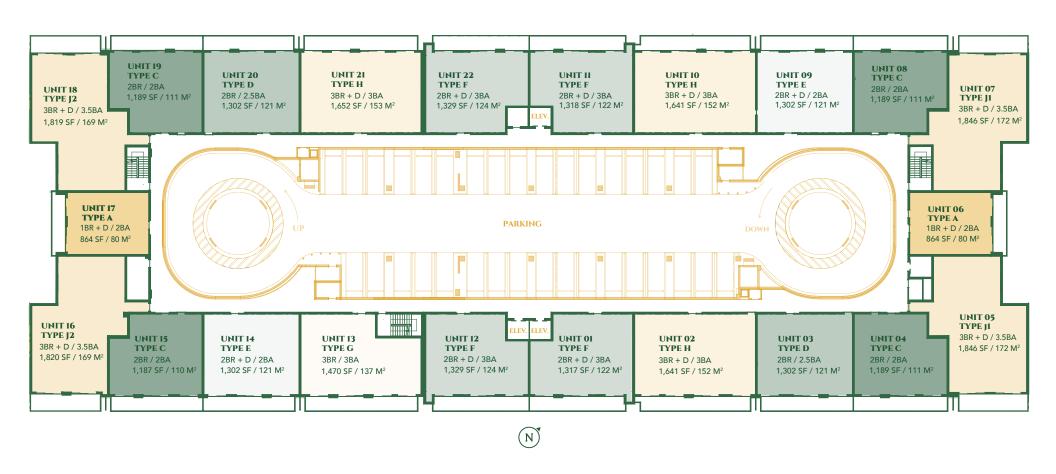

## TYPE A

**UNITS 06, 17** 

1 BEDROOM + DEN

**2 BATHROOMS** 

LEVELS 2 - 5

INTERIOR 864 SF / 80 M<sup>2</sup>

**BALCONY** 124 SF / 12 M<sup>2</sup>

**TOTAL** 988 SF / 92 M<sup>2</sup>

## TYPE C

UNITS 04, 08, 15, 19

2 BEDROOMS

**2 BATHROOMS** 

**LEVEL 2 – 5** 

**INTERIOR** 1,187 SF / 110 M<sup>2</sup> **BALCONY** 215 SF / 20 M<sup>2</sup> **TOTAL** 1,402 SF / 130 M<sup>2</sup>

**UNITS 03, 20** 

2 BEDROOMS

2.5 BATHROOMS

**LEVEL 2 – 5** 

**INTERIOR** 1,302 SF / 121 M<sup>2</sup> **BALCONY** 209 SF / 19 M<sup>2</sup> **TOTAL** 1,511 SF / 140 M<sup>2</sup>

### TYPE E

**UNITS 09, 14** 

2 BEDROOMS + DEN

**2 BATHROOMS** 

LEVELS 2 - 5

**INTERIOR** 1,302 SF / 121 M<sup>2</sup> **BALCONY** 213 SF / 20 M<sup>2</sup> **TOTAL** 1,515 SF / 141 M<sup>2</sup>

### TYPE F

UNITS 01, 11, 12, 22

2 BEDROOMS + DEN

**3 BATHROOMS** 

**LEVELS 2 – 5** 

 INTERIOR
 1,317 SF / 122 M²

 BALCONY
 210 SF / 20 M²

**TOTAL** 1,527 SF / 142 M<sup>2</sup>

**UNITS 13** 

3 BEDROOMS

**3 BATHROOMS** 

LEVELS 2 - 5

**INTERIOR** 1,470 SF / 137 M<sup>2</sup> **BALCONY** 256 SF / 24 M<sup>2</sup> **TOTAL** 1,726 SF / 161 M<sup>2</sup>

**UNITS 02, 10, 21** 

3 BEDROOMS + DEN

**3 BATHROOMS** 

LEVELS 2 - 5

**INTERIOR** 1,641 SF / 152 M<sup>2</sup> **BALCONY** 259 SF / 24 M<sup>2</sup> **TOTAL** 1,900 SF / 176 M<sup>2</sup>

UNITS 05, 07, 16, 18

3 BEDROOMS + DEN

3.5 BATHROOMS

LEVELS 2 - 5

**INTERIOR** 1,819 SF / 169 M<sup>2</sup> **BALCONY** 182 SF / 17 M<sup>2</sup>

**TOTAL** 2,001 SF / 186 M<sup>2</sup>

# 2200 LEVELS 2-5

RESIDENCE MIX

1 Bedroom + Den 2 2 Bedrooms 6 2 Bedroom + Den 6 3 Bedrooms 3 Bedroom + Den