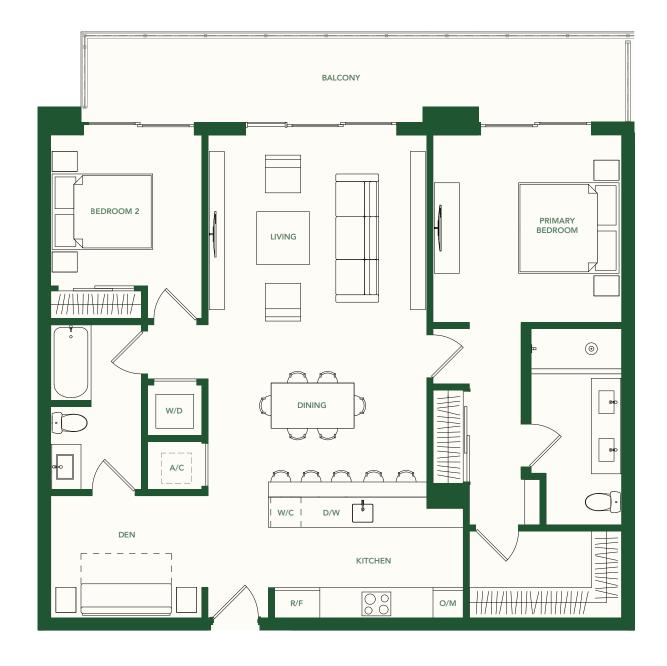

### TYPE E

**UNITS 09, 14** 

2 BEDROOMS + DEN

**2 BATHROOMS** 

LEVELS 2 - 5

**INTERIOR** 1,302 SF / 121 M<sup>2</sup> **BALCONY** 213 SF / 20 M<sup>2</sup> **TOTAL** 1,515 SF / 141 M<sup>2</sup>