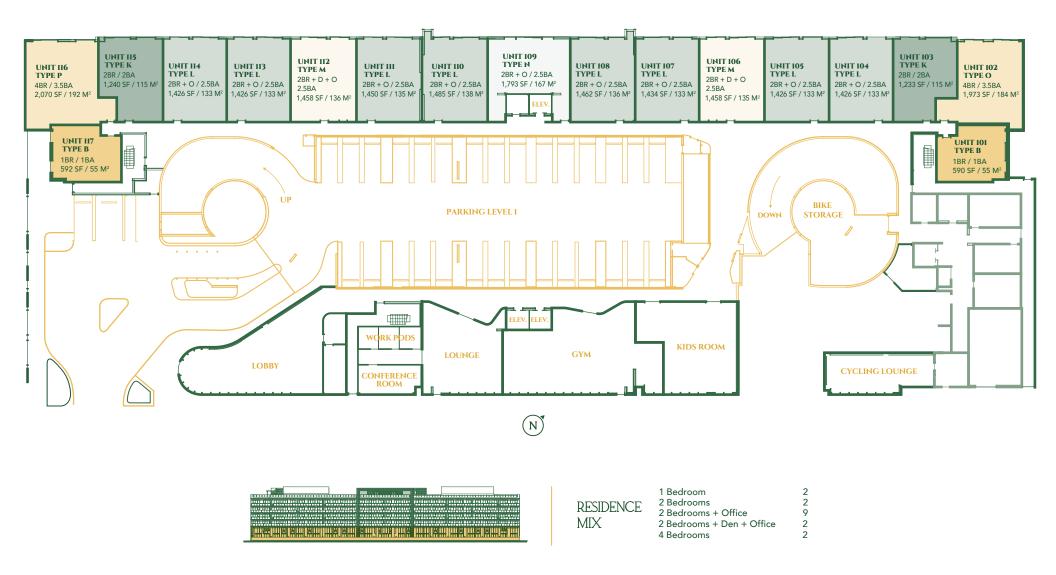

## TYPE K

**GARDEN VILLAS 103, 115** 

2 BEDROOMS

**2 BATHROOMS** 

**GROUND LEVEL** 

**INTERIOR** 1,233 SF / 115 M<sup>2</sup> **TERRACE** 353 SF / 33 M<sup>2</sup>

**TOTAL** 1,586 SF / 148 M<sup>2</sup>

**BRICKELL AVE.** 

Interior - 762 SF / 71 M<sup>2</sup>

**SECOND LEVEL** 

Interior - 471 SF / 44 M<sup>2</sup>

## TYPE M

**GARDEN VILLAS 106, 112** 

2 BEDROOMS + DEN + OFFICE

2.5 BATHROOMS

**GROUND LEVEL** 

**INTERIOR** 1,458 SF / 135 M<sup>2</sup>

**TERRACE** 391 SF / 36 M<sup>2</sup>

**TOTAL** 1,849 SF / 171 M<sup>2</sup>

**BRICKELL AVE.** 

Interior - 873 SF / 81 M<sup>2</sup>

**SECOND LEVEL** 

Interior - 585 SF / 54 M<sup>2</sup>

**GARDEN VILLAS 104, 105, 107,** 108, 110, 111, 113, 114

2 BEDROOMS + OFFICE

2.5 BATHROOMS

**GROUND LEVEL** 

**INTERIOR** 1,426 SF / 133 M<sup>2</sup> **TERRACE** 388 SF / 36 M<sup>2</sup>

TOTAL 1,814 SF / 169 M<sup>2</sup>

**BRICKELL AVE.** 

Interior - 850 SF / 79 M<sup>2</sup>

**SECOND LEVEL** 

Interior - 576 SF / 54 M<sup>2</sup>

**GARDEN VILLA 109** 

2 BEDROOMS + OFFICE

2.5 BATHROOMS

**GROUND LEVEL** 

**INTERIOR** 

1,793 SF / 167 M<sup>2</sup>

**TERRACE** 

468 SF / 44 M<sup>2</sup>

**TOTAL** 

2,261 SF / 211 M<sup>2</sup>

**SECOND LEVEL** Interior - 894 SF / 83 M<sup>2</sup>

**GARDEN VILLA 102** 

4 BEDROOMS

3.5 BATHROOMS

**GROUND LEVEL** 

**INTERIOR** 1,973 SF / 183 M<sup>2</sup> **TERRACE** 459 SF / 43 M<sup>2</sup>

2,432 SF / 226 M<sup>2</sup>

**TOTAL** 

**BRICKELL AVE.** 

### TYPE P

**GARDEN VILLA 116** 

**4 BEDROOMS** 

3.5 BATHROOMS

**GROUND LEVEL** 

 INTERIOR
 2,069 SF / 192 M²

 TERRACE
 540 SF / 50 M²

 TOTAL
 2,609 SF / 242 M²

# GROUND LEVEL

These drawings are conceptual only and are for the convenience of reference. They should not be relied upon as representations, express or implied, of the final detail of the residences. Units shown are examples of unit types and may not depict actual units. Stated square footages are ranges for a particular unit type and are measured to the exterior boundaries of the exterior walls and the centerline of interior demissing walls and in fact vary from the area that would be determined by using the description and efficient on the footage in the declaration (which generally only includes the interior sirapsace between the perimeter was listed and excludes interior structural components). Note that measurements of propriate argenerally taken at the generatest points of each you renor (as if the recomment aperical rectangle), without regards for any cutouts. Accordingly, the area of the actual room will typically be smaller than the product obtained by multiplying the stated length times width. All dimensions are approximate and may vary with actual construction, and all floor plans and development plans are subject to change.