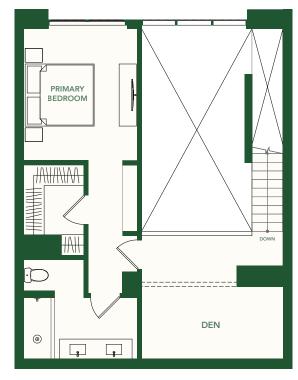

### SECOND LEVEL

Interior - 977 SF / 91 M<sup>2</sup> Terrace - 91 SF / 9 M<sup>2</sup>

### SECOND LEVEL

Interior - 983 SF / 91 M<sup>2</sup> Terrace - 91 SF / 9 M<sup>2</sup>