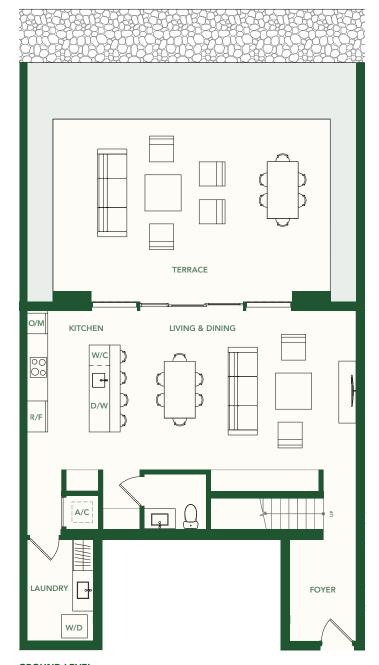

# GROUND LEVEL

These drawings are conceptual only and are for the convenience of reference. They should not be relied upon as representations, express or implied, of the final detail of the residences. Units shown are examples of unit types and may not depict actual units. Stated square footages are ranges for a particular unit type and are measured to the exterior boundaries of the exterior walls and the centerline of interior demissing walls and in fact vary from the area that would be determined by using the description and efficient on the footage in the declaration (which generally only includes the interior sirapsace between the perimeter was listed and excludes interior structural components). Note that measurements of propriate argenerally taken at the generatest points of each you renor (as if the recomment aperical rectangle), without regards for any cutouts. Accordingly, the area of the actual room will typically be smaller than the product obtained by multiplying the stated length times width. All dimensions are approximate and may vary with actual construction, and all floor plans and development plans are subject to change.