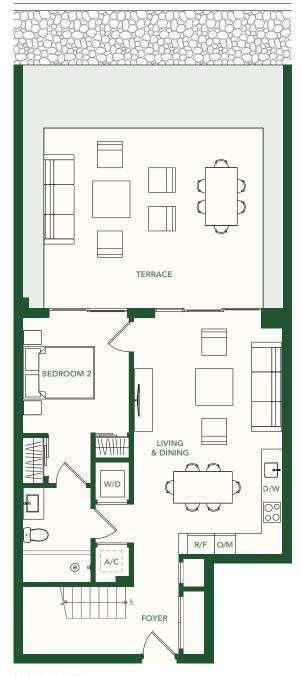

## TYPE M

**GARDEN VILLAS 106, 112** 

2 BEDROOMS + DEN + OFFICE

2.5 BATHROOMS

**GROUND LEVEL** 

**INTERIOR** 1,458 SF / 135 M<sup>2</sup>

**TERRACE** 391 SF / 36 M<sup>2</sup>

**TOTAL** 1,849 SF / 171 M<sup>2</sup>

**BRICKELL AVE.** 

Interior - 873 SF / 81 M<sup>2</sup>

**SECOND LEVEL** 

Interior - 585 SF / 54 M<sup>2</sup>

**GARDEN VILLAS 104, 105, 107,** 108, 110, 111, 113, 114

2 BEDROOMS + OFFICE

2.5 BATHROOMS

**GROUND LEVEL** 