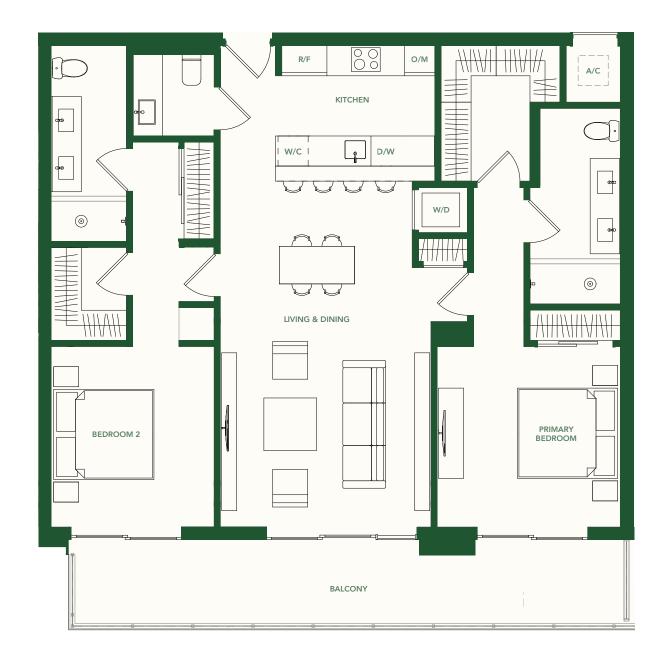

## TYPE C

UNITS 04, 08, 15, 19

2 BEDROOMS

**2 BATHROOMS** 

**LEVEL 2 – 5** 

**INTERIOR** 1,187 SF / 110 M<sup>2</sup> **BALCONY** 215 SF / 20 M<sup>2</sup> **TOTAL** 1,402 SF / 130 M<sup>2</sup>

**UNITS 03, 20** 