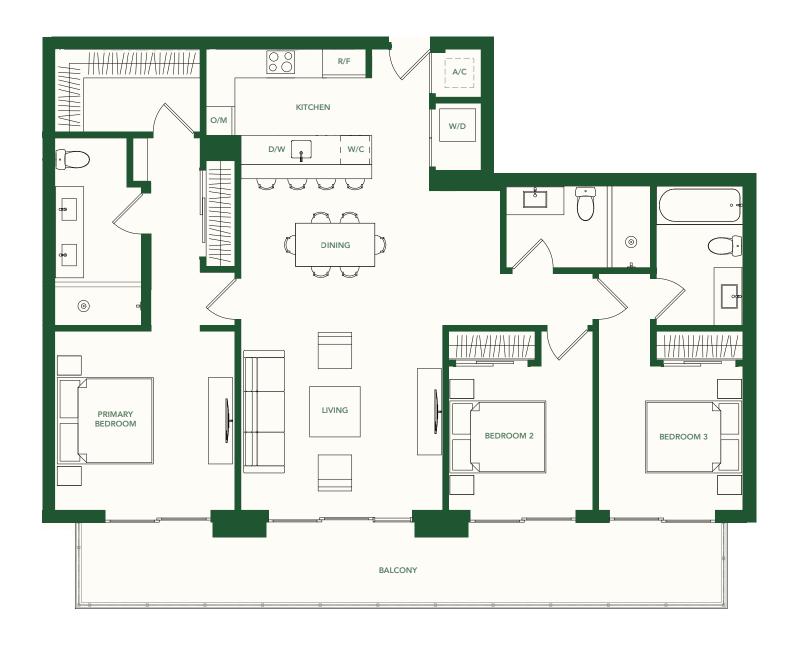

**UNITS 13** 

3 BEDROOMS

**3 BATHROOMS** 

LEVELS 2 - 5

**INTERIOR** 1,470 SF / 137 M<sup>2</sup> **BALCONY** 256 SF / 24 M<sup>2</sup> **TOTAL** 1,726 SF / 161 M<sup>2</sup>

**UNITS 02, 10, 21** 

3 BEDROOMS + DEN

**3 BATHROOMS** 

LEVELS 2 - 5

**INTERIOR** 1,641 SF / 152 M<sup>2</sup> **BALCONY** 259 SF / 24 M<sup>2</sup> **TOTAL** 1,900 SF / 176 M<sup>2</sup>

UNITS 05, 07, 16, 18

3 BEDROOMS + DEN

3.5 BATHROOMS

LEVELS 2 - 5