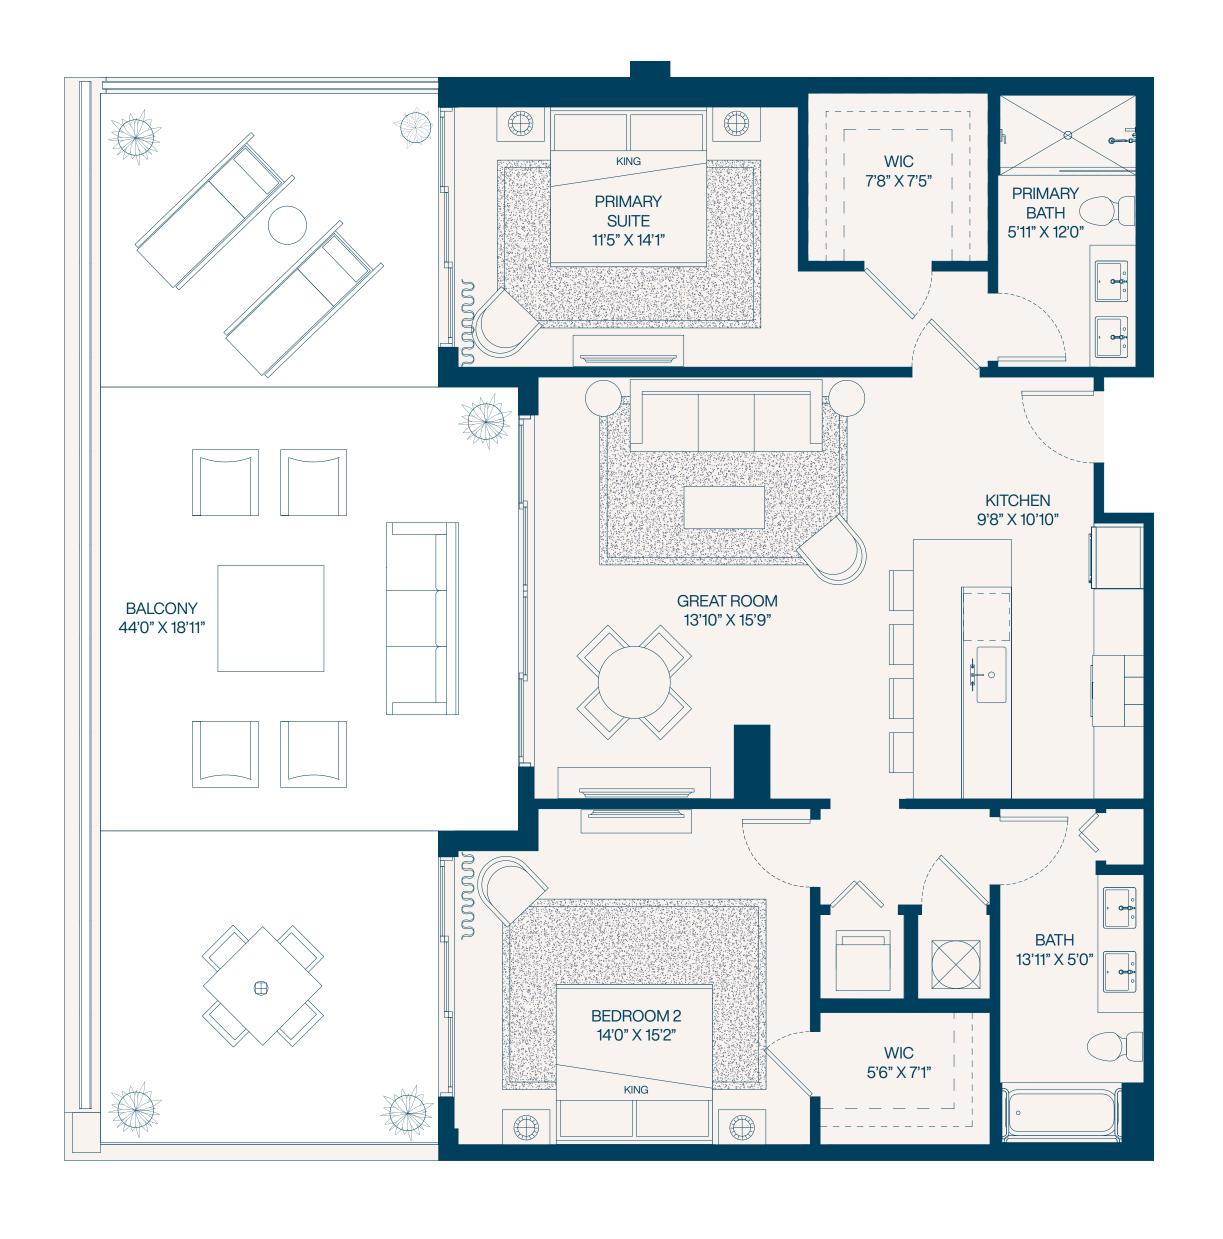

## Residence 16a

**2** Bedroom

2 Bathroom

Interior **1,254** SF

Balconies 85 SF

Total **1,399** SF

**2** Bedroom

2 Bathroom