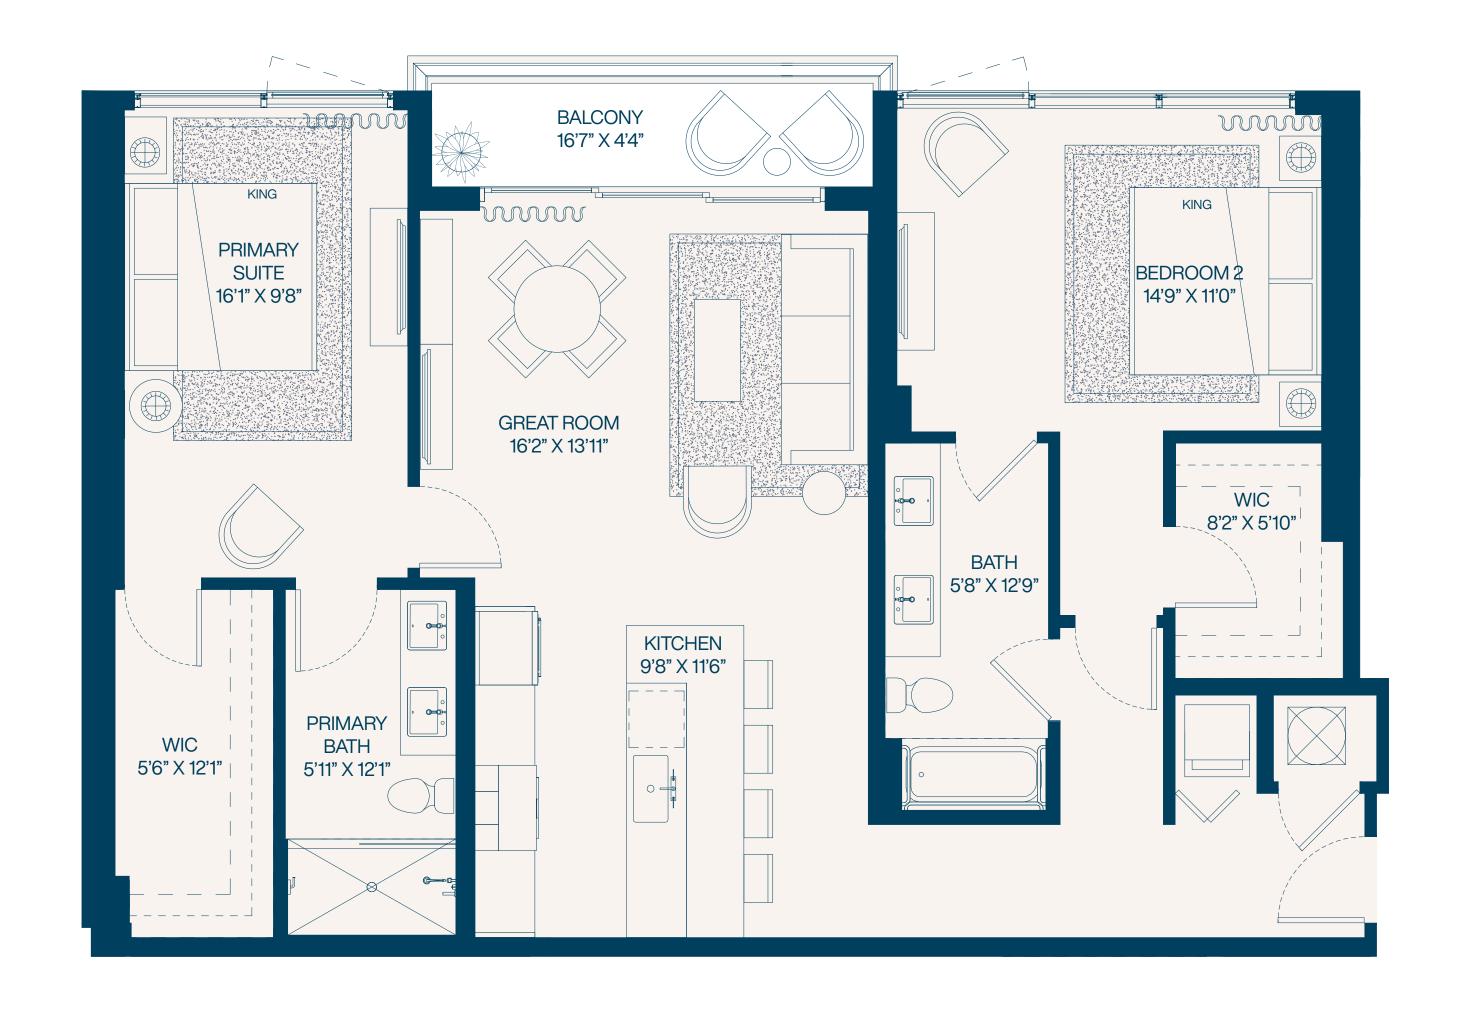

Interior 1,211 SF

Balconies **860** SF

Total **2,071** SF

Interior 1,211 SF

Balconies 710 SF

Total **1,921** SF

## Residence 17a

**2** Bedroom

2 Bathroom

Interior **1,211** SF

Balconies **85** SF

Total **1,296** SF

2 Bedroom

2 Bathroom