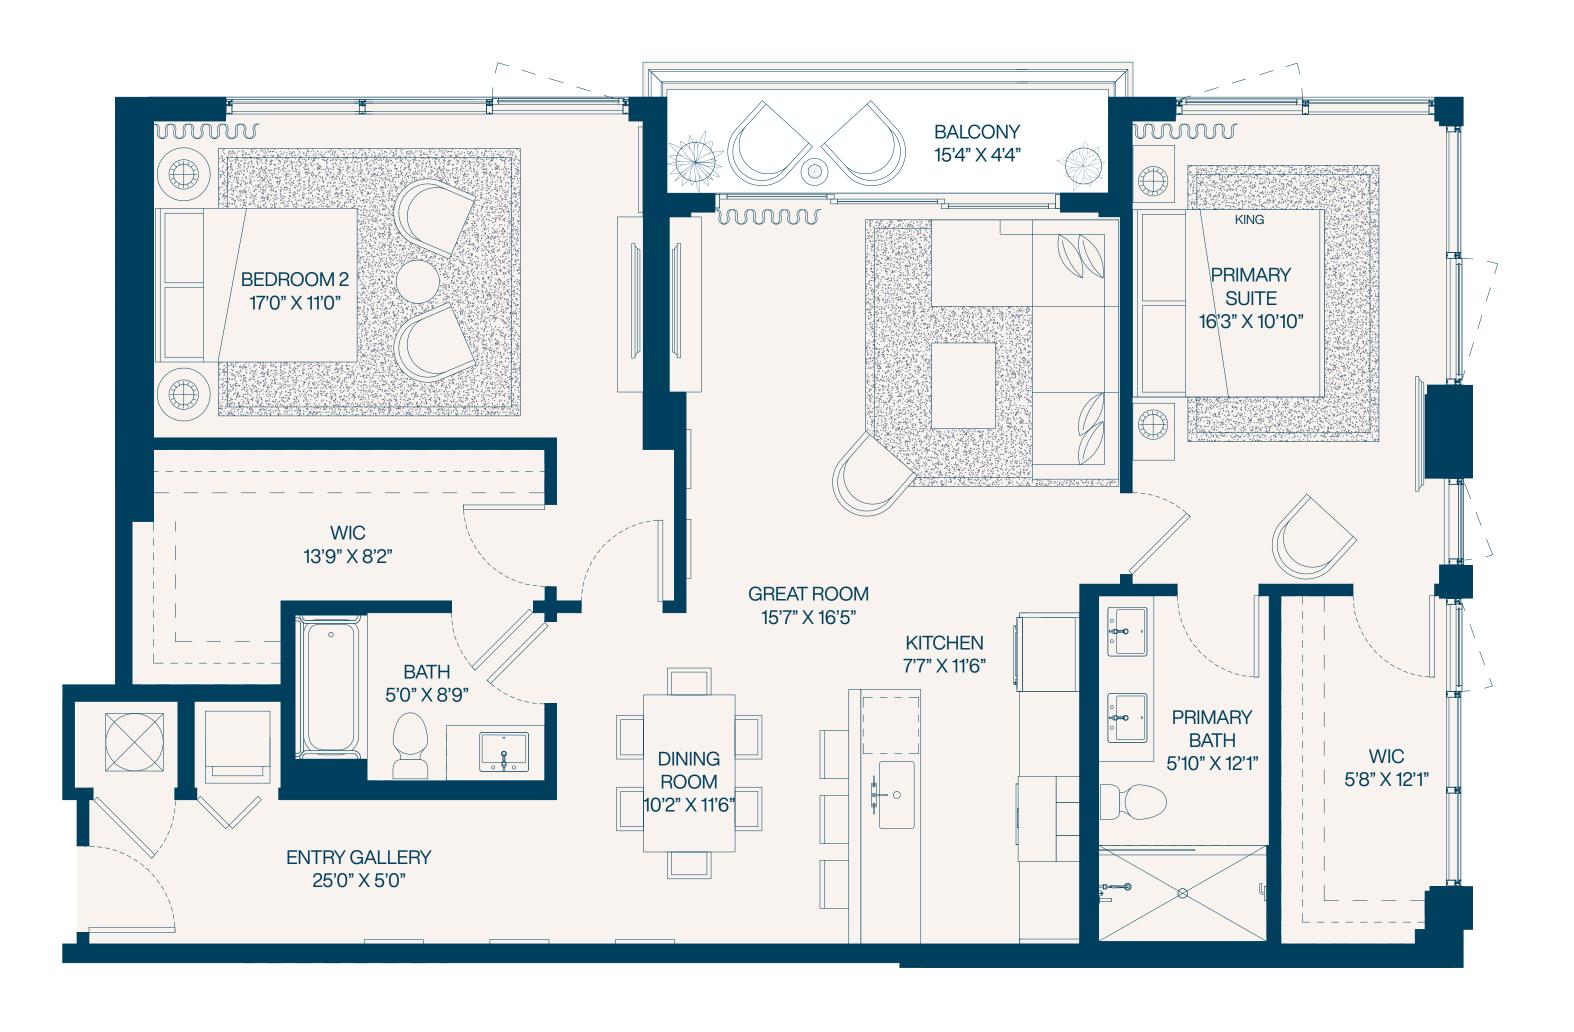

#### Residence 19a

**2** Bedroom

2 Bathroom

Interior **1,344** SF

Balconies **52** SF

Total **1,396** SF

**2** Bedroom

2 Bathroom