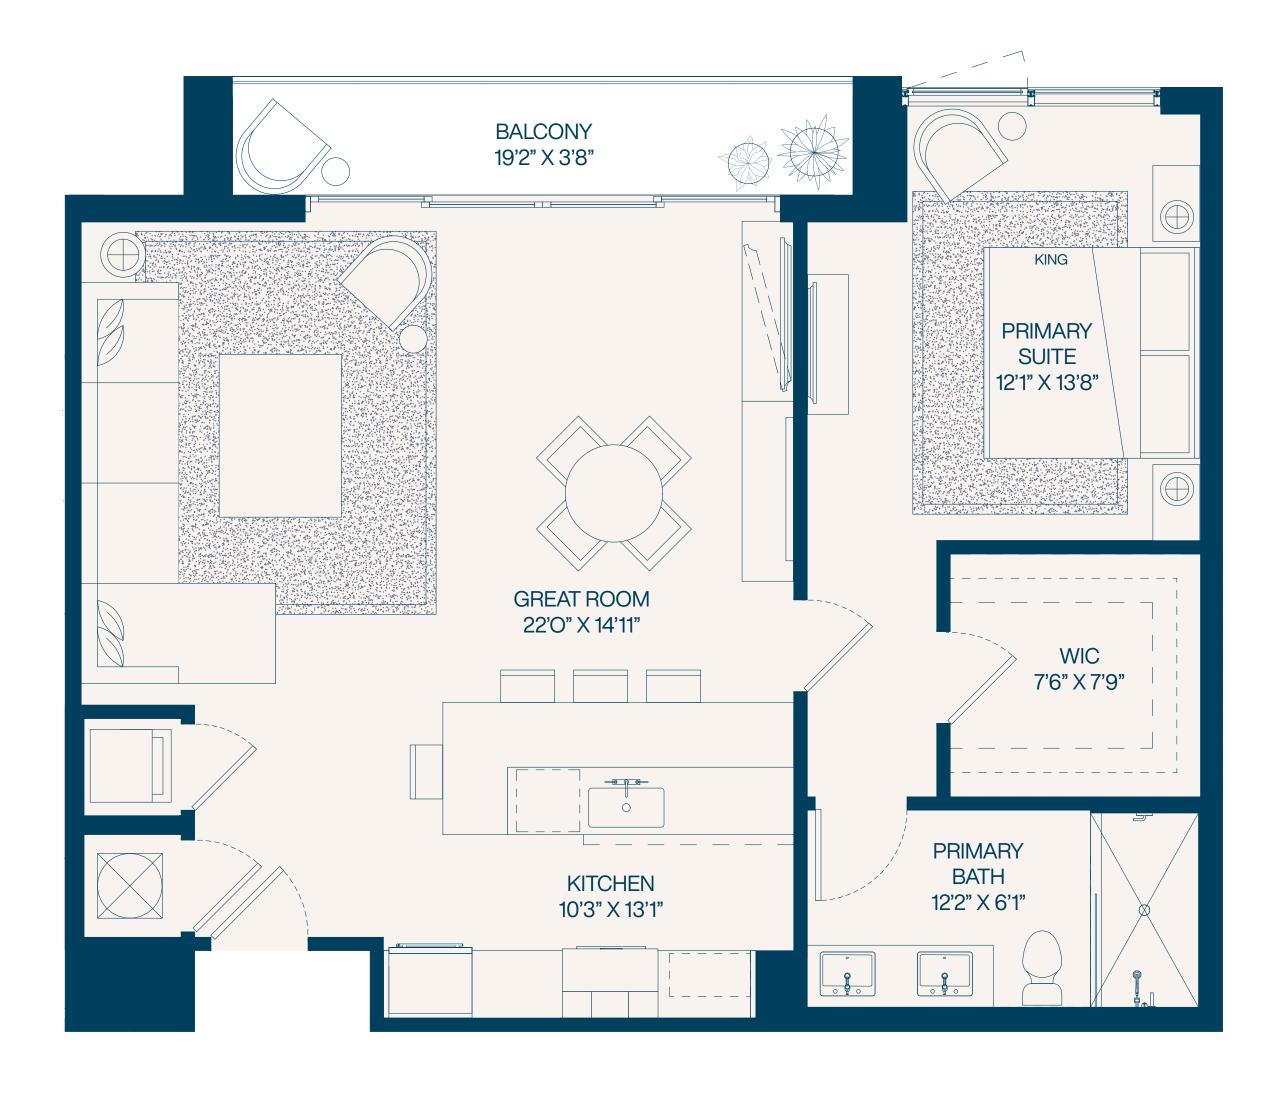

#### Residence 3a

**3** Bedroom

3 Bathroom

Interior **2,296** SF

Balconies **154** SF Total **2,449** SF

2 Bedroom

2 Bathroom

Balconies 77 SF Total **1,221** SF 2,8,9,11 Interior **1,144** SF