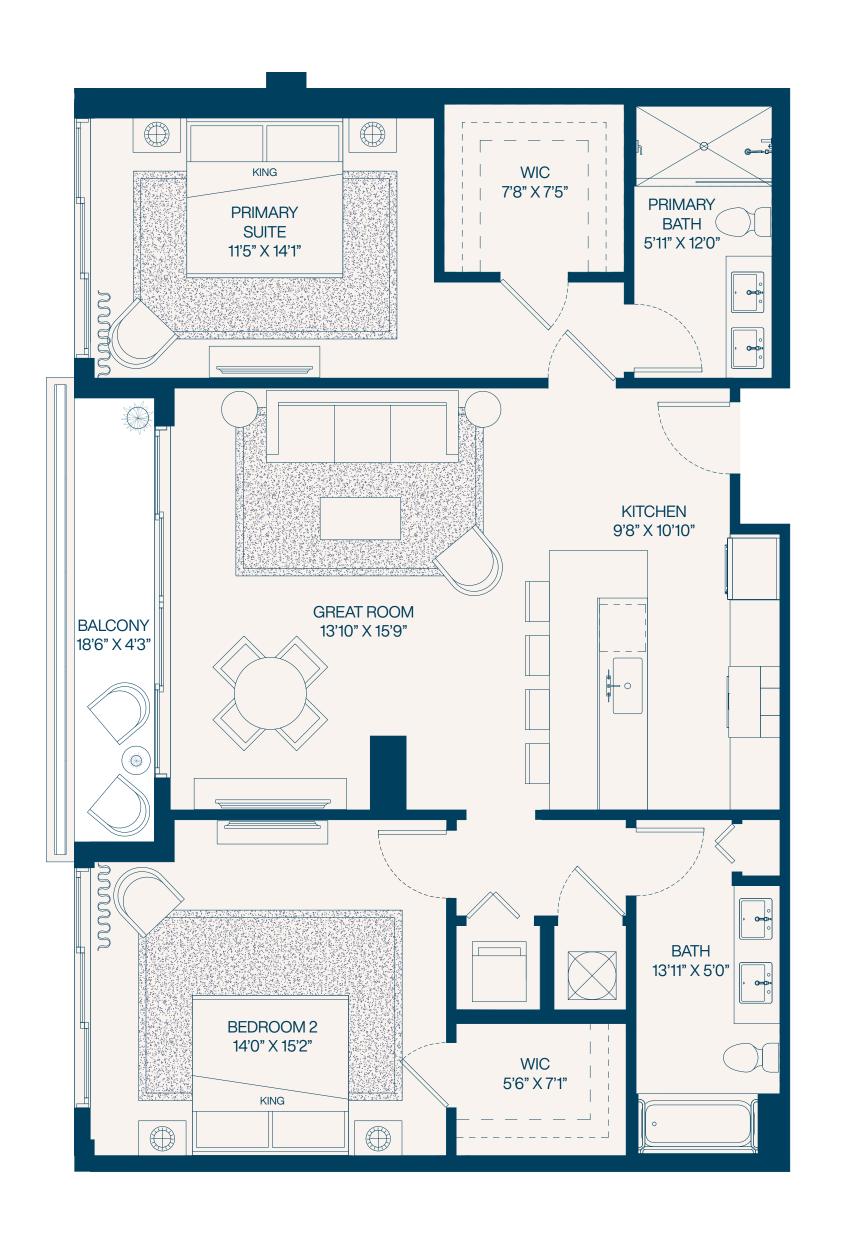

## Residence 17a

**2** Bedroom

2 Bathroom

Interior **1,211** SF

Balconies **85** SF

Total **1,296** SF

2 Bedroom

2 Bathroom