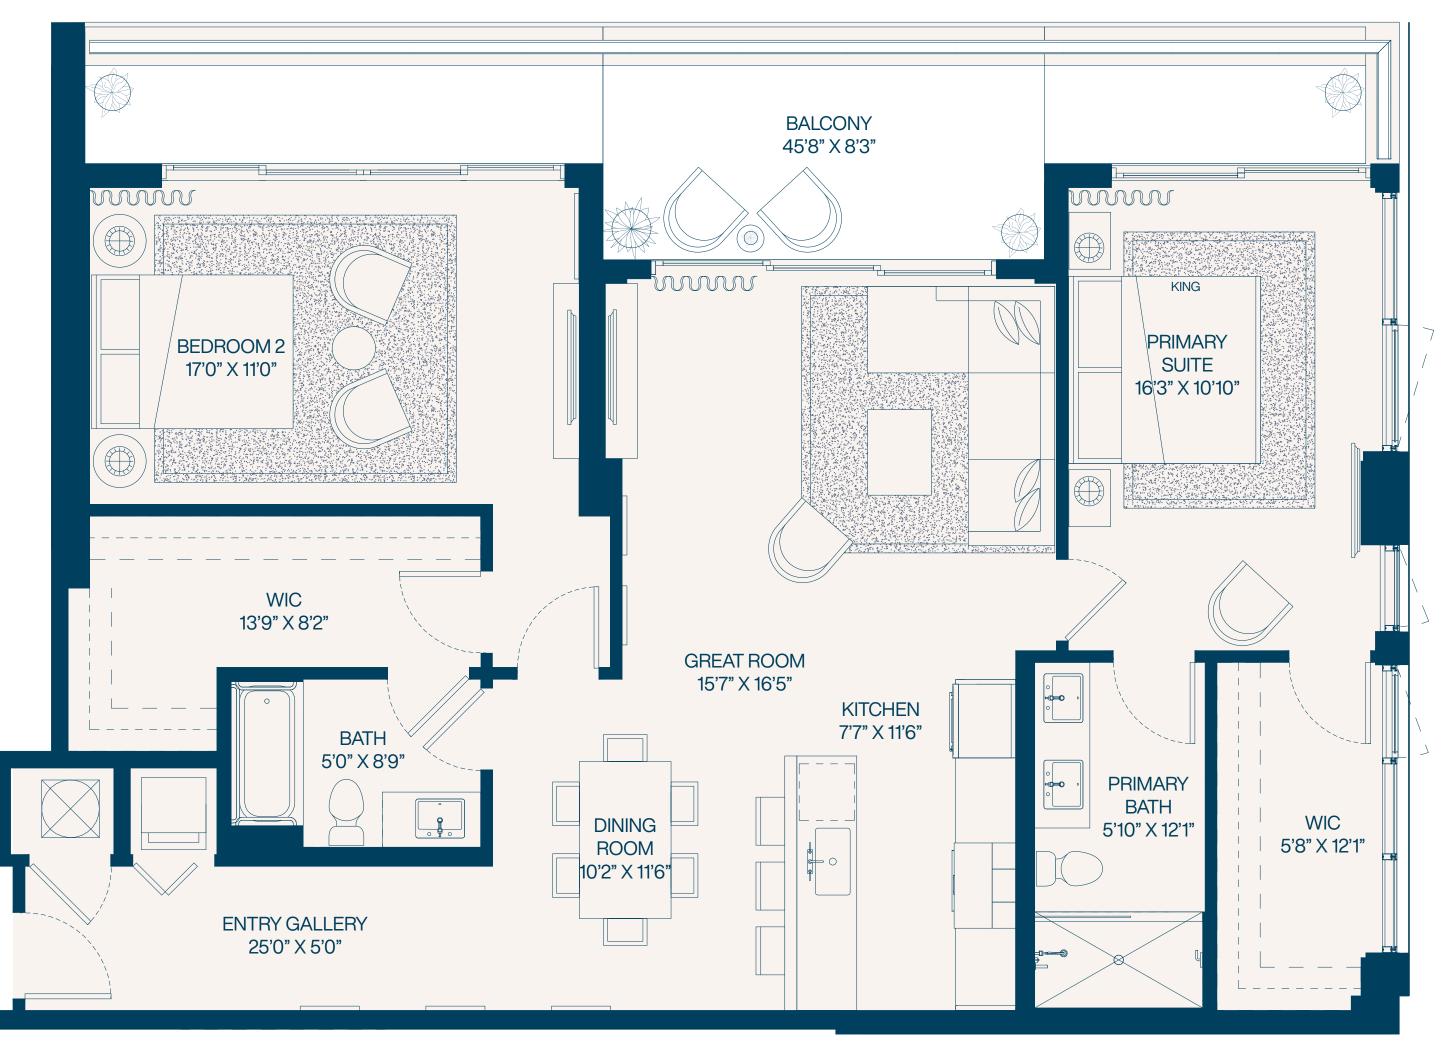

#### Residence 19a

**2** Bedroom

2 Bathroom

Interior **1,344** SF

Balconies **52** SF

Total **1,396** SF

**2** Bedroom

2 Bathroom