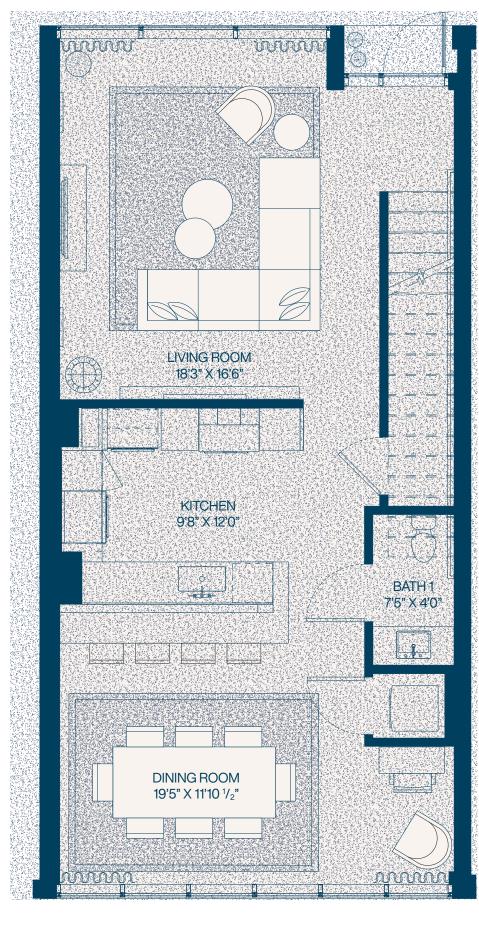

**3** Bedroom

3 Bathroom

Interior **1,782** SF

Balconies **433** SF

Total **2,215** SF

**3** Bedroom

3 Bathroom

Interior 2,296 SF Balconies 154 SF Total 2,449 SF

#### Residence 3a

**3** Bedroom

3 Bathroom

Interior **2,296** SF

Balconies **154** SF Total **2,449** SF

2 Bedroom

2 Bathroom

Balconies 77 SF Total **1,221** SF 2,8,9,11 Interior **1,144** SF