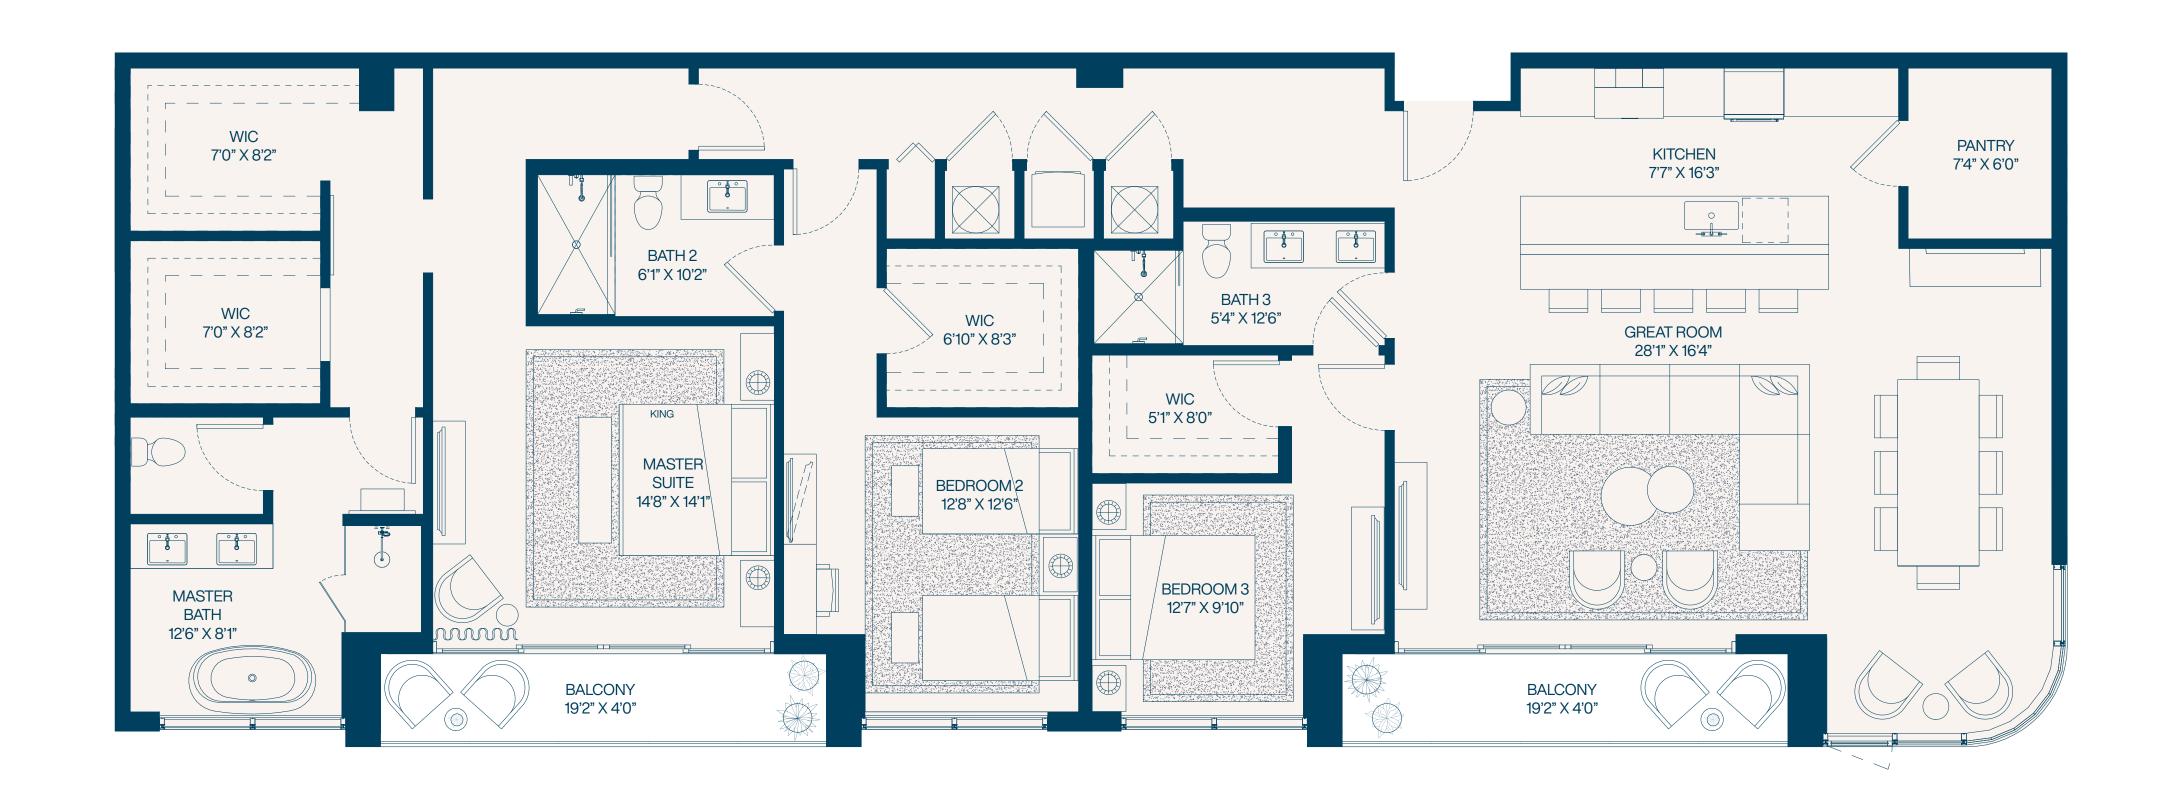

**3** Bedroom

2.5 Bathroom

Interior 1,823 SF

Balconies 219 SF

Total **2,042** SF