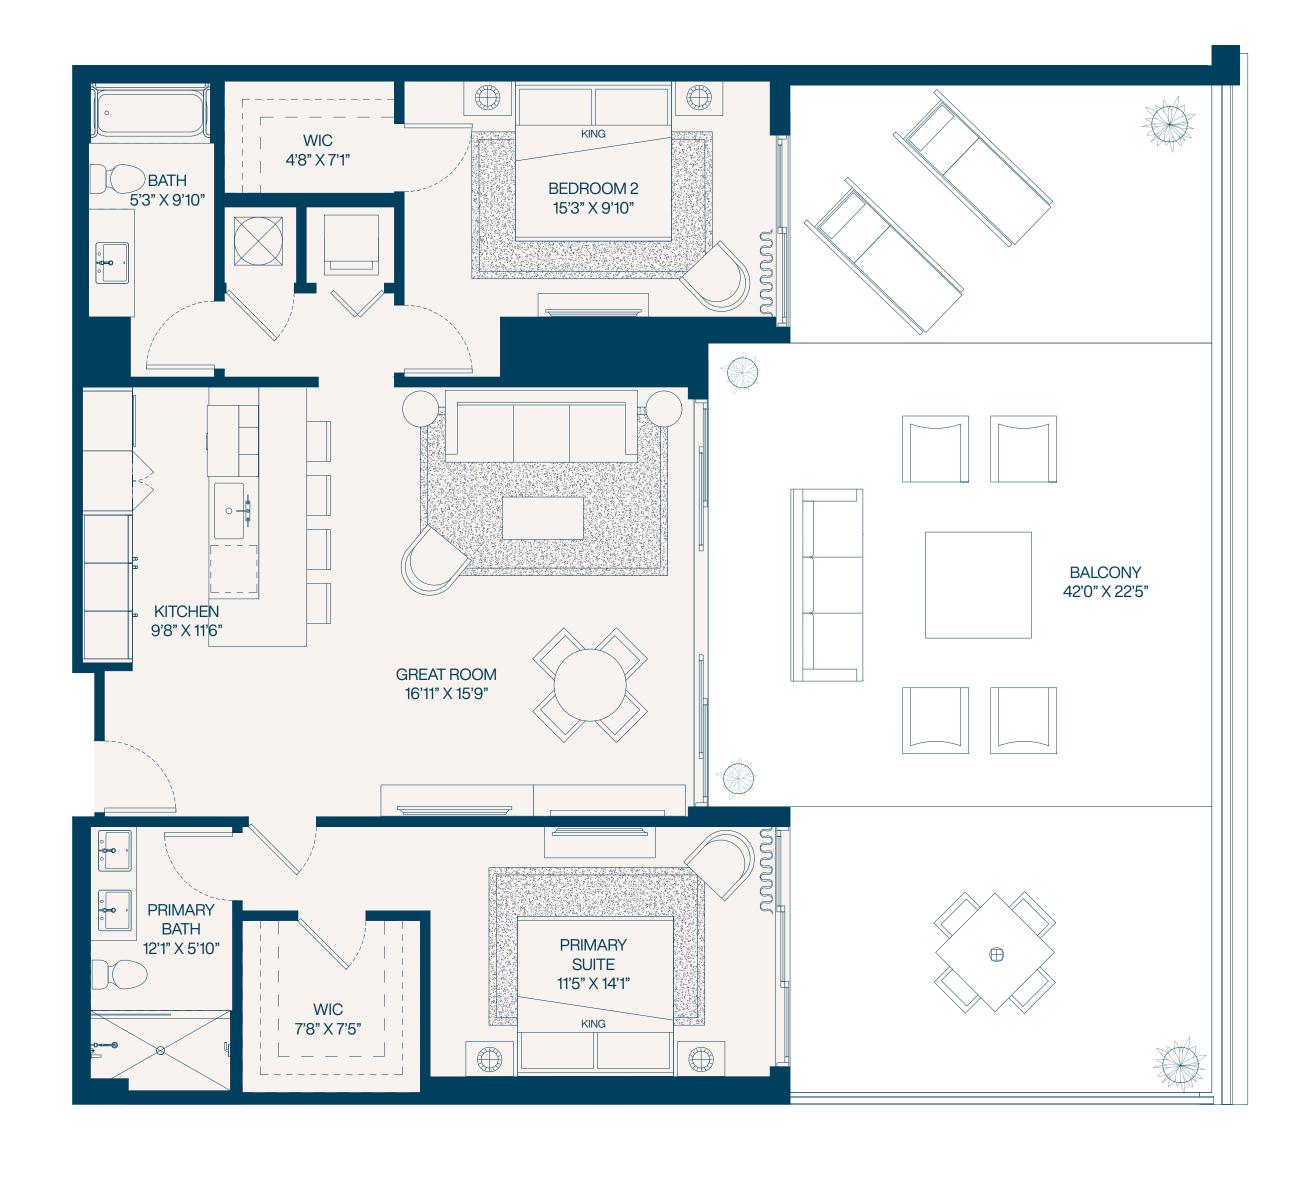

## Residence 16a

**2** Bedroom

2 Bathroom

Interior **1,254** SF

Balconies 85 SF

Total **1,399** SF

**2** Bedroom

2 Bathroom