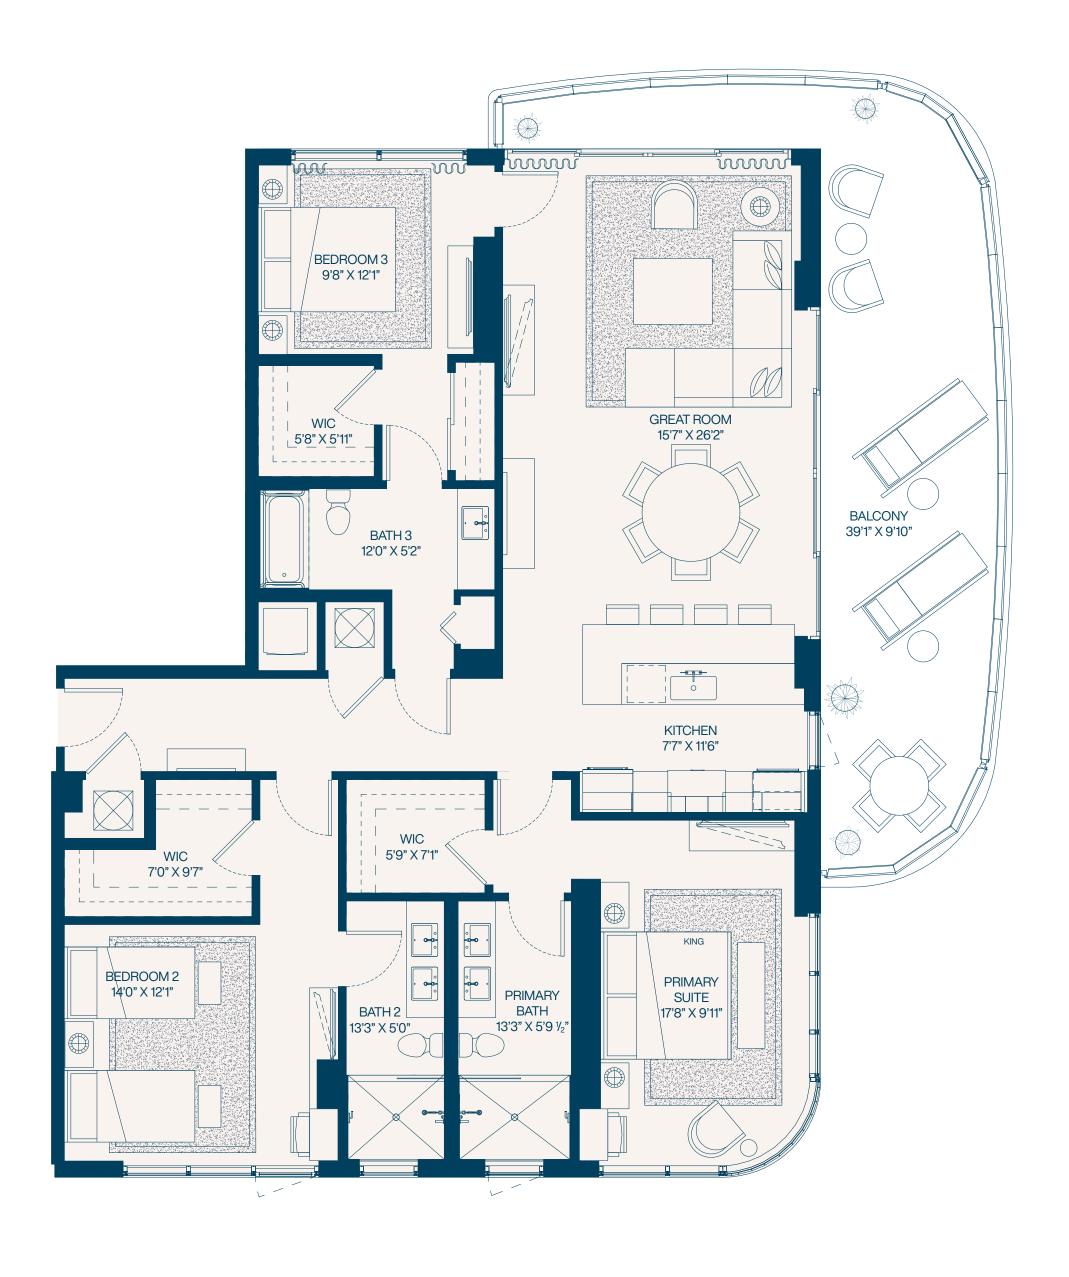

**3** Bedroom

3 Bathroom

Interior **1,782** SF

Balconies **433** SF

Total **2,215** SF

**3** Bedroom

3 Bathroom

Interior 2,296 SF Balconies 154 SF Total 2,449 SF

#### Residence 3a

**3** Bedroom

3 Bathroom

Interior **2,296** SF

Balconies **154** SF Total **2,449** SF

2 Bedroom

2 Bathroom

Balconies 77 SF Total **1,221** SF 2,8,9,11 Interior **1,144** SF