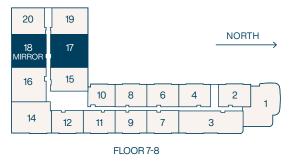

## Residence 17a

**2** Bedroom

2 Bathroom

Interior **1,211** SF

Balconies **85** SF

Total **1,296** SF

2 Bedroom

2 Bathroom