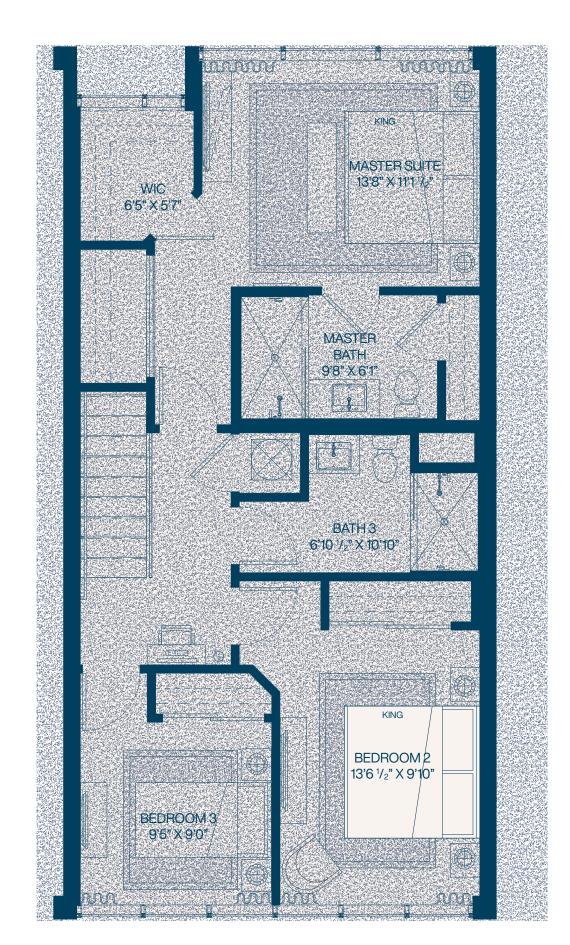

**3** Bedroom

2.5 Bathroom

Total **1,716** SF

First Level

Second Level

**3** Bedroom

2.5 Bathroom

Total **1,694** SF