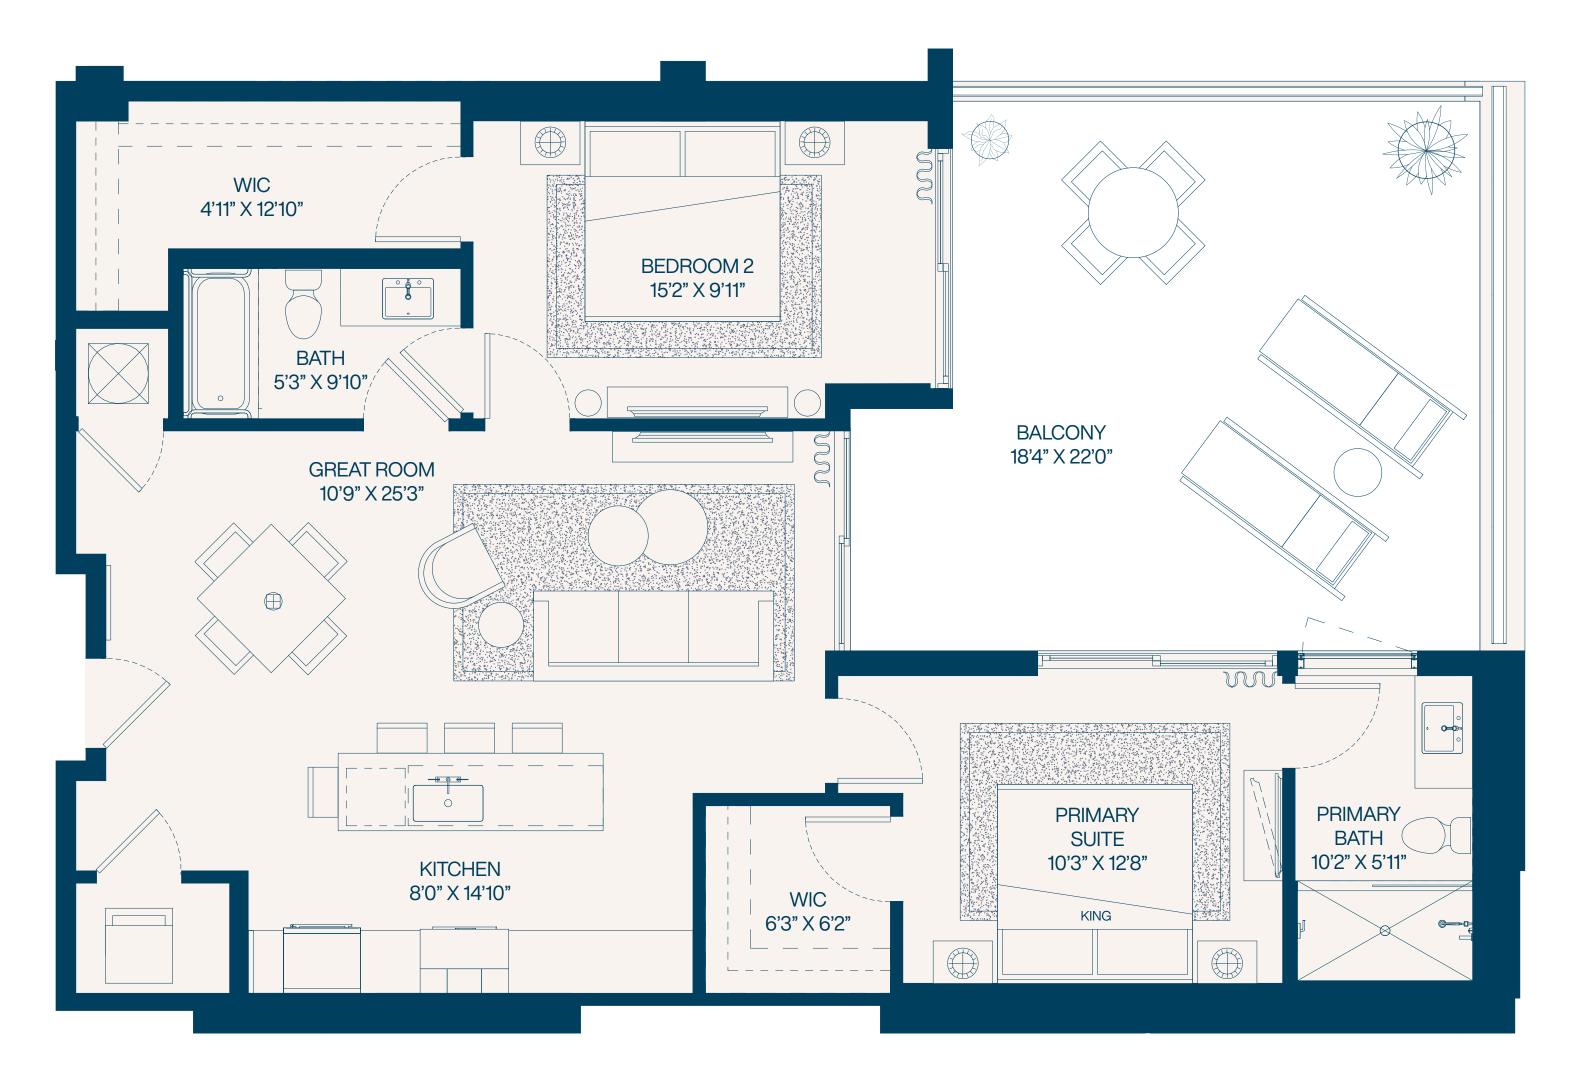

#### Residence 15a

**2** Bedroom

2 Bathroom

Interior 1,092 SF

Balconies 82 SF

Total **1,174** SF

**2** Bedroom

2 Bathroom