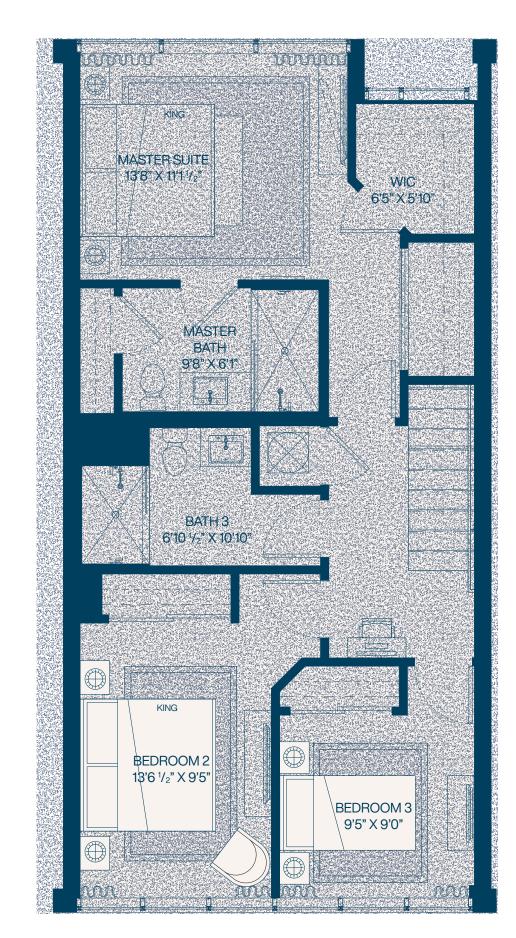

**3** Bedroom

3 Bathroom

Interior **1,782** SF

Balconies **433** SF

Total **2,215** SF

**3** Bedroom

3 Bathroom

Interior 2,296 SF Balconies 154 SF Total 2,449 SF

#### Residence 3a

**3** Bedroom

3 Bathroom

Interior **2,296** SF

Balconies **154** SF Total **2,449** SF

2 Bedroom

2 Bathroom

Balconies 77 SF Total **1,221** SF 2,8,9,11 Interior **1,144** SF