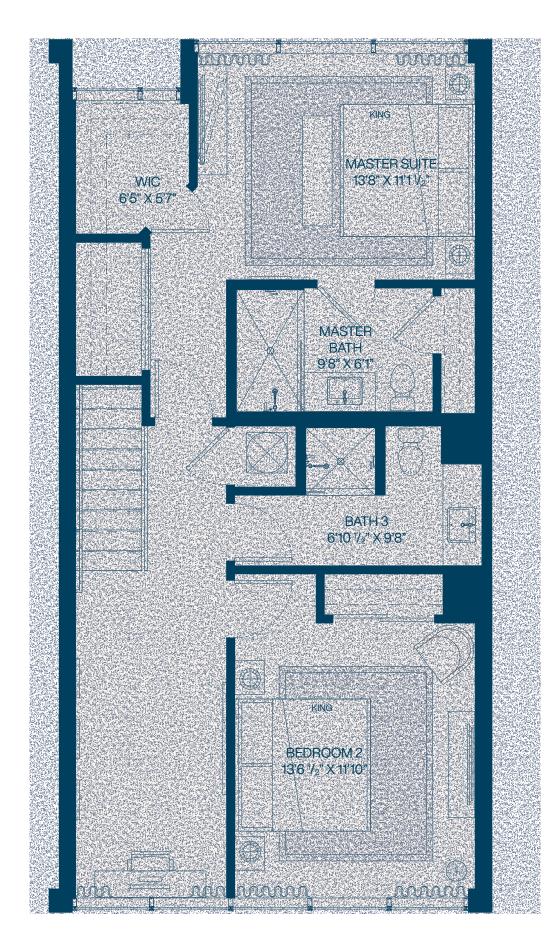

Total **1,759** SF

First Level

Second Level

**2** Bedroom

2.5 Bathroom

Total **1,718** SF

First Level

Second Level

**3** Bedroom

2.5 Bathroom

Total **1,716** SF

First Level

Second Level

**3** Bedroom

2.5 Bathroom

Total **1,694** SF

First Level

Second Level