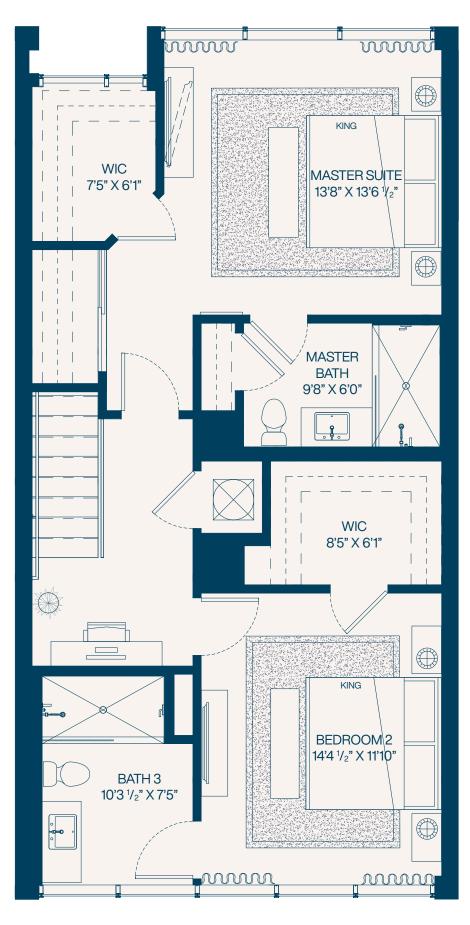

**3** Bedroom

3 Bathroom

Interior **1,782** SF

Balconies **433** SF

Total **2,215** SF

**3** Bedroom

3 Bathroom

Interior 2,296 SF Balconies 154 SF Total 2,449 SF

#### Residence 3a

**3** Bedroom

3 Bathroom

Interior **2,296** SF

Balconies **154** SF Total **2,449** SF

2 Bedroom

2 Bathroom

Balconies 77 SF Total **1,221** SF 2,8,9,11 Interior **1,144** SF