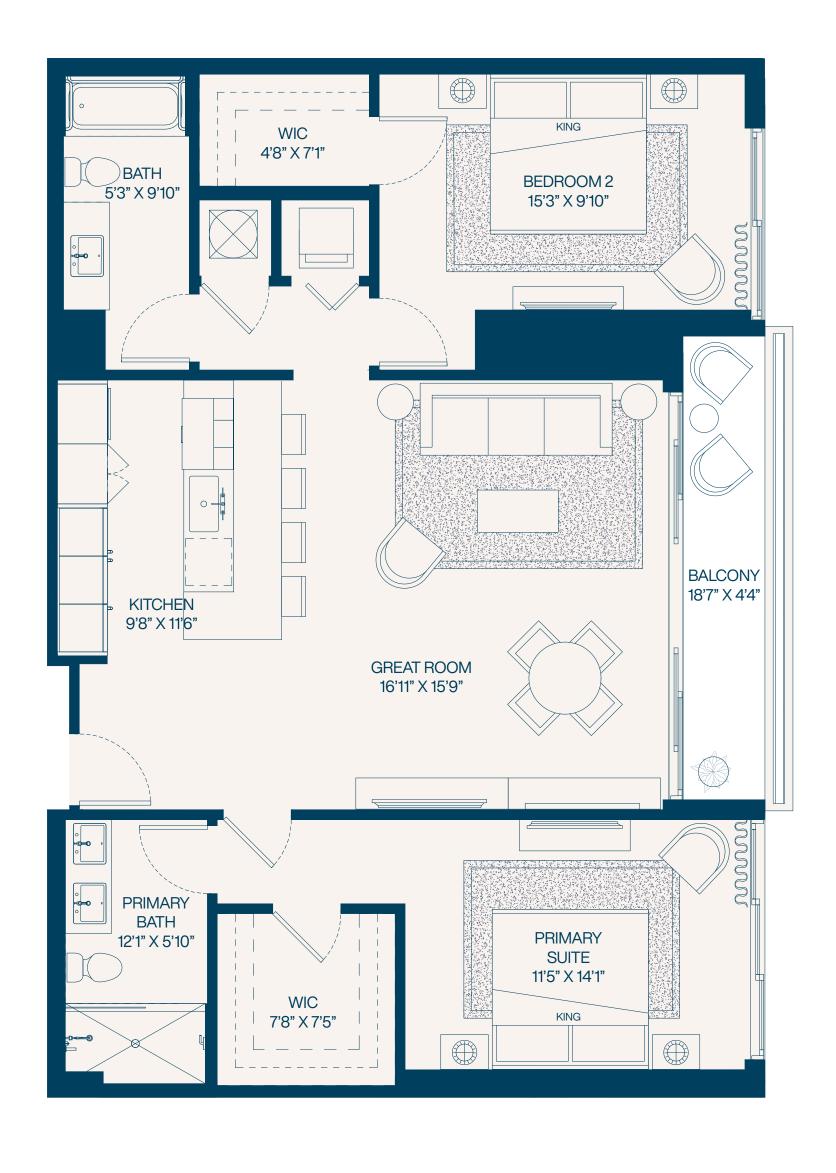

## Residence 17a

**2** Bedroom

2 Bathroom

Interior **1,211** SF

Balconies **85** SF

Total **1,296** SF

2 Bedroom

2 Bathroom