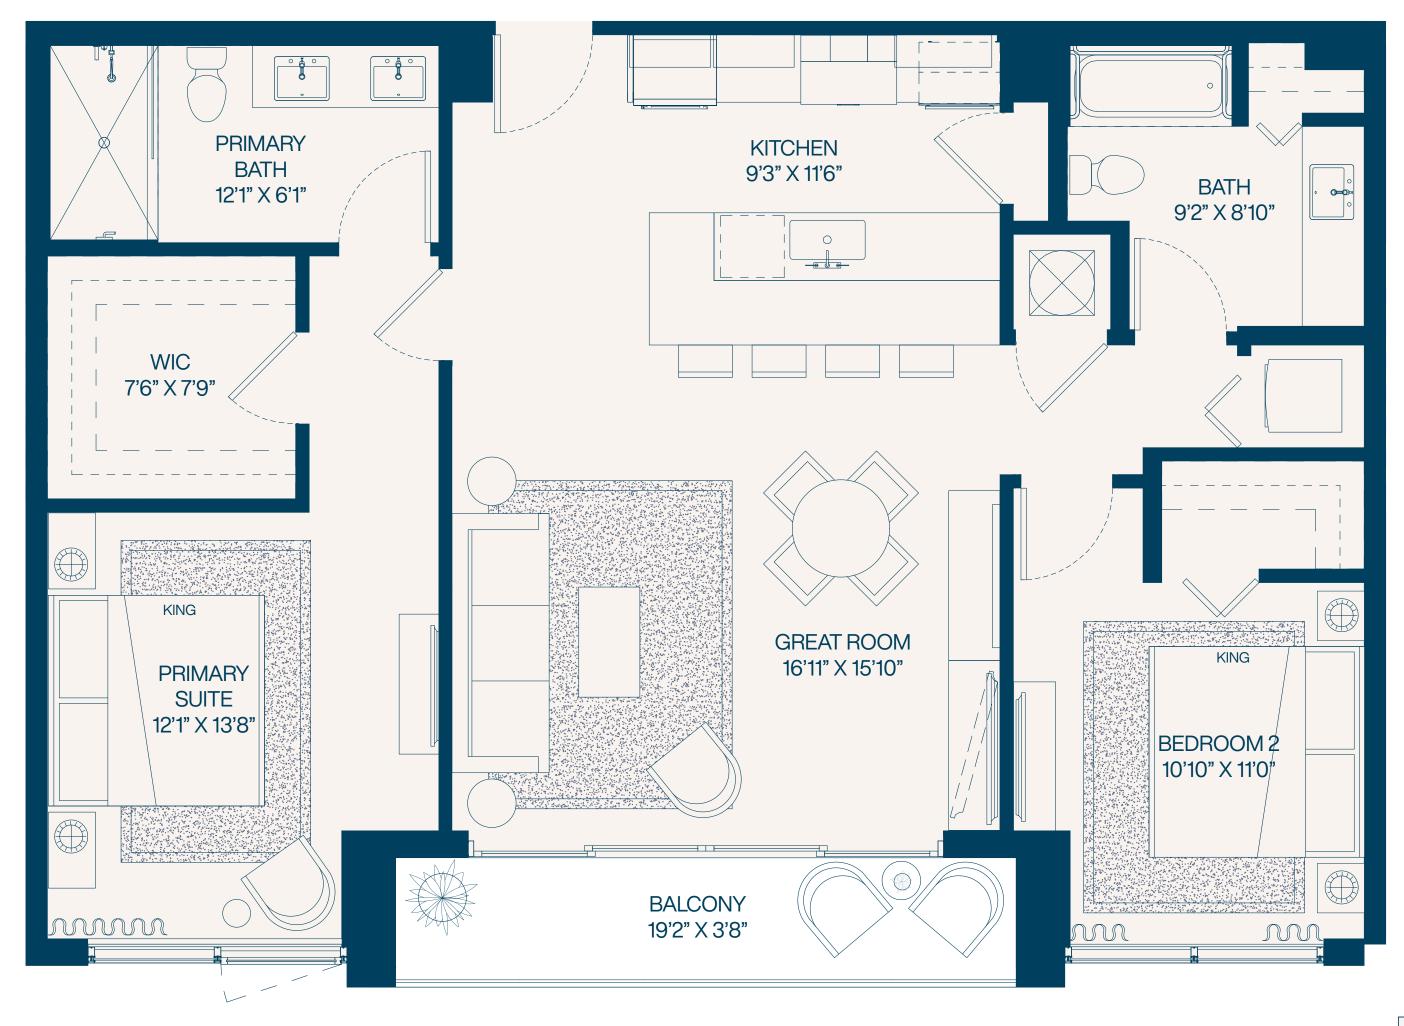

**3** Bedroom

3 Bathroom

Interior **1,782** SF

Balconies **433** SF

Total **2,215** SF

**3** Bedroom

3 Bathroom

Interior 2,296 SF Balconies 154 SF Total 2,449 SF