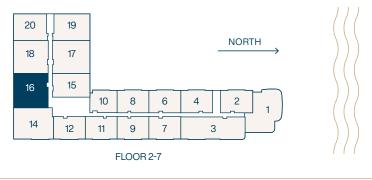

## Residence 17a

**2** Bedroom

2 Bathroom

Interior **1,211** SF

Balconies **85** SF

Total **1,296** SF

2 Bedroom

2 Bathroom