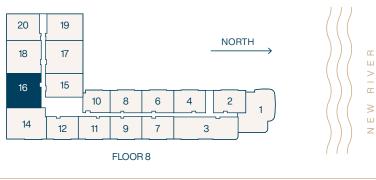

## Residence 16a

**2** Bedroom

2 Bathroom

Interior **1,254** SF

Balconies 85 SF

Total **1,399** SF

**2** Bedroom

2 Bathroom