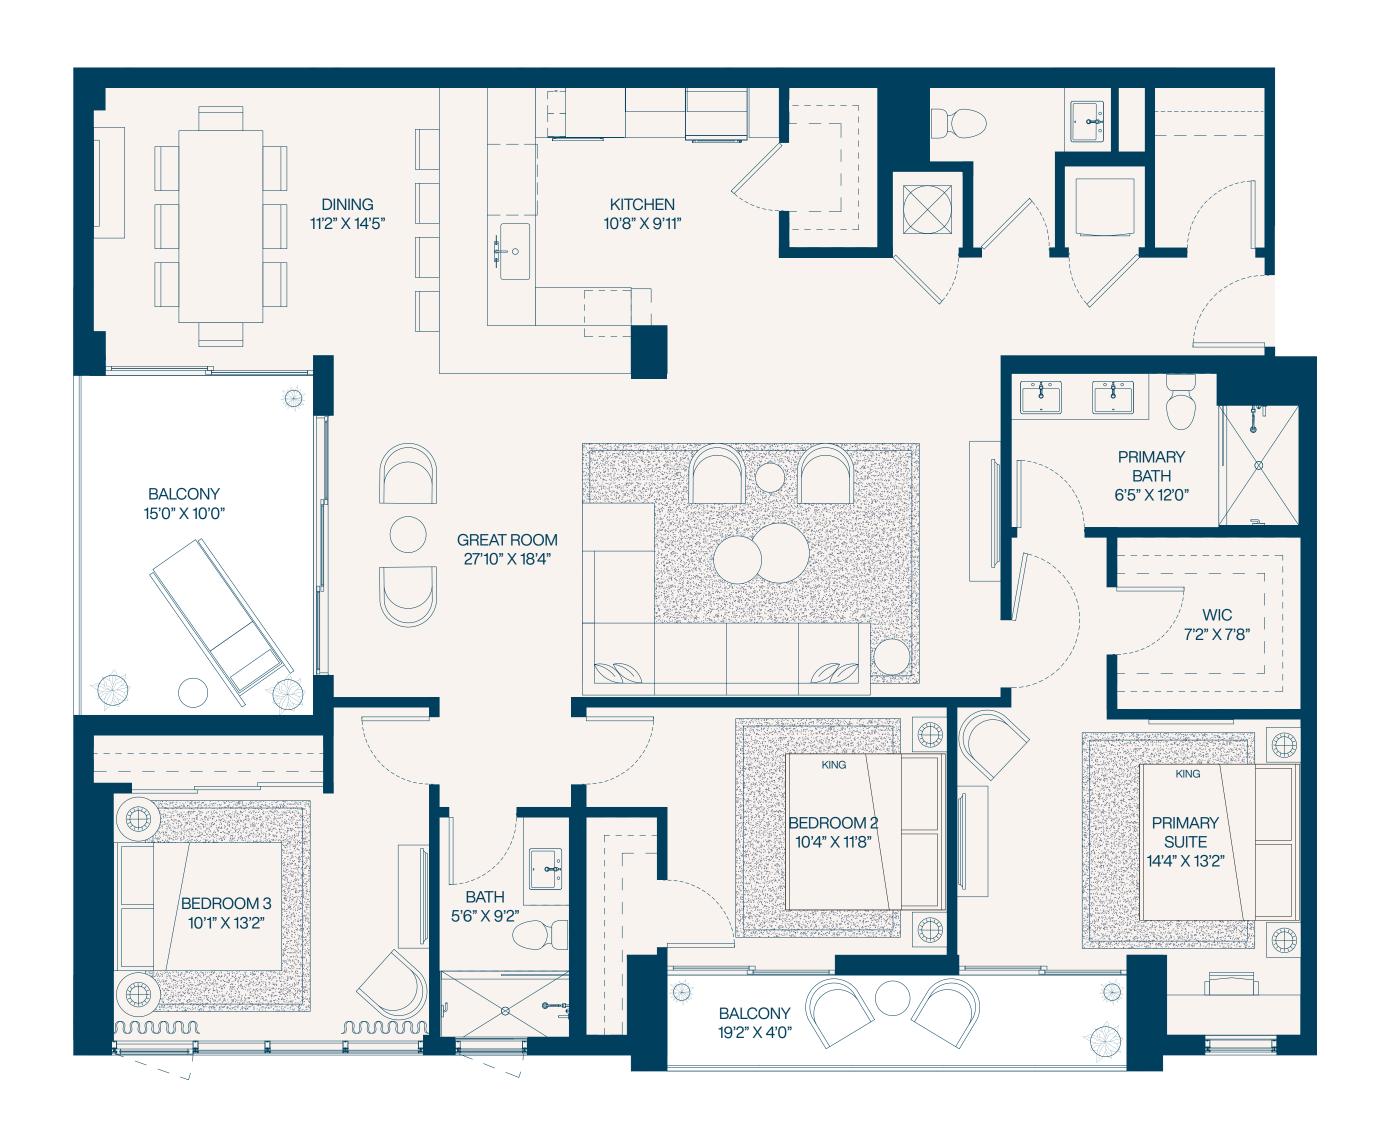

**3** Bedroom

2.5 Bathroom

Interior 1,823 SF

Balconies 219 SF

Total **2,042** SF