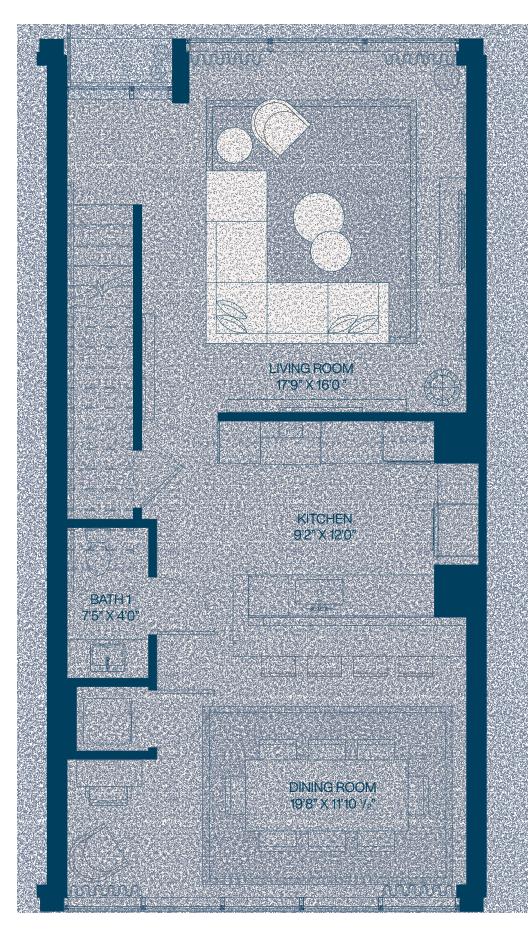

Total **1,759** SF

First Level

Second Level

**2** Bedroom

2.5 Bathroom

Total **1,718** SF

First Level

Second Level

**3** Bedroom

2.5 Bathroom

Total **1,716** SF

First Level

Second Level

**3** Bedroom

2.5 Bathroom

Total **1,694** SF

First Level

Second Level