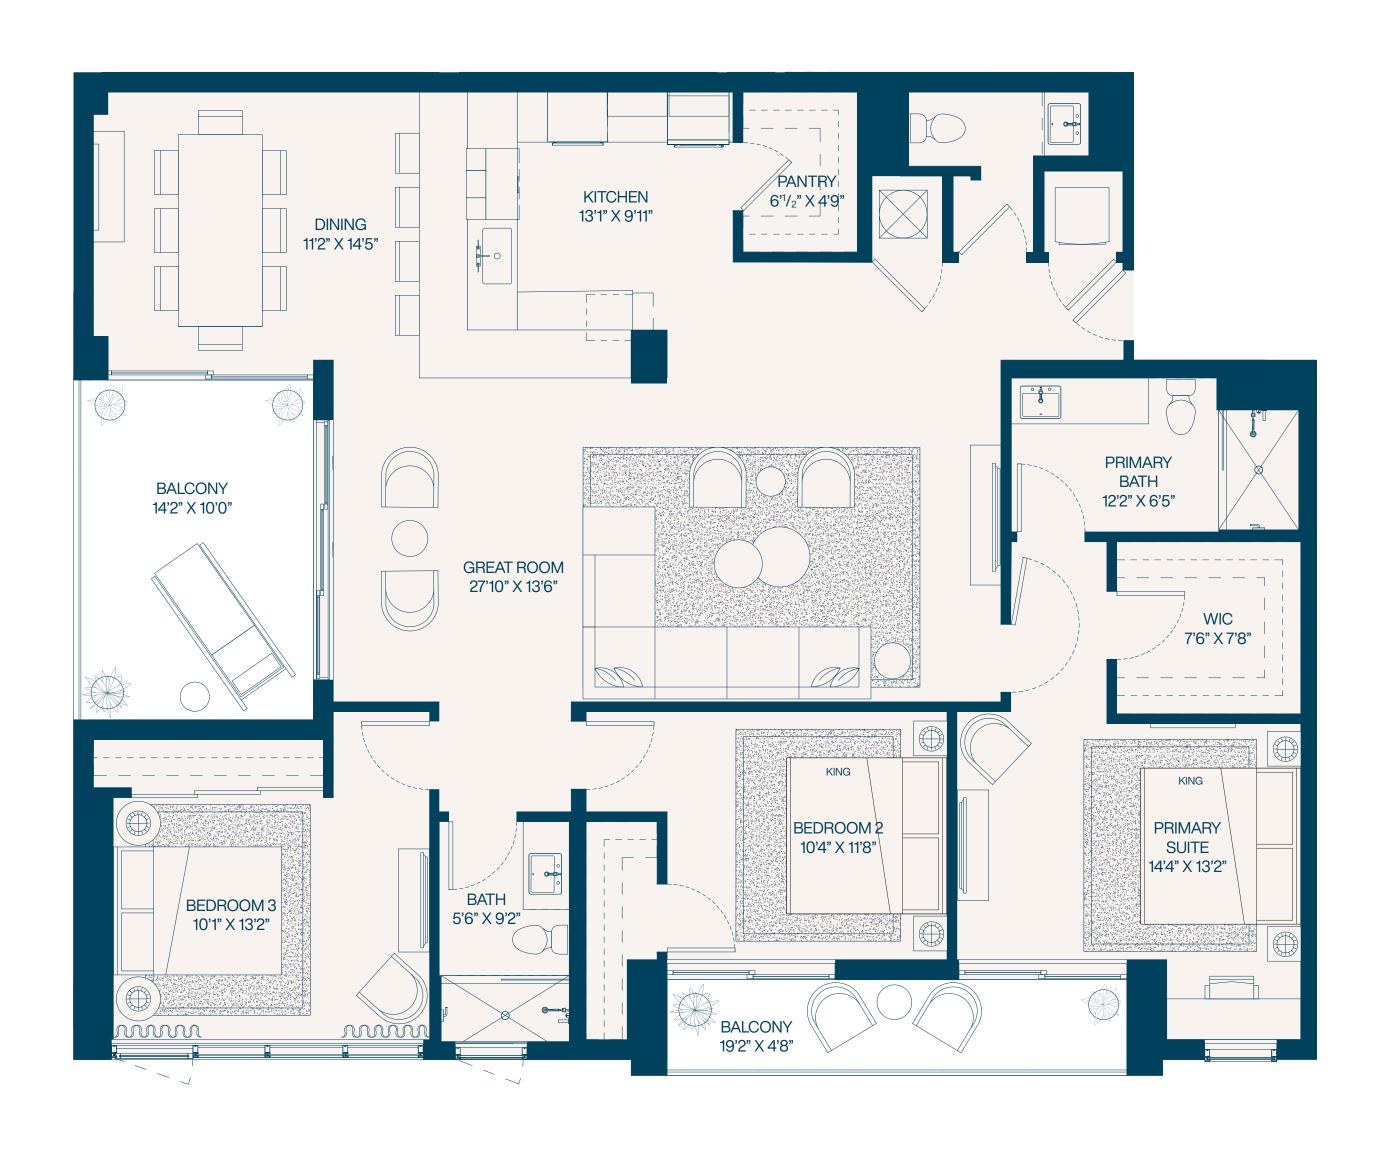

**3** Bedroom

3 Bathroom

Interior **1,782** SF

Balconies **433** SF

Total **2,215** SF

**3** Bedroom

3 Bathroom

Interior 2,296 SF Balconies 154 SF Total 2,449 SF