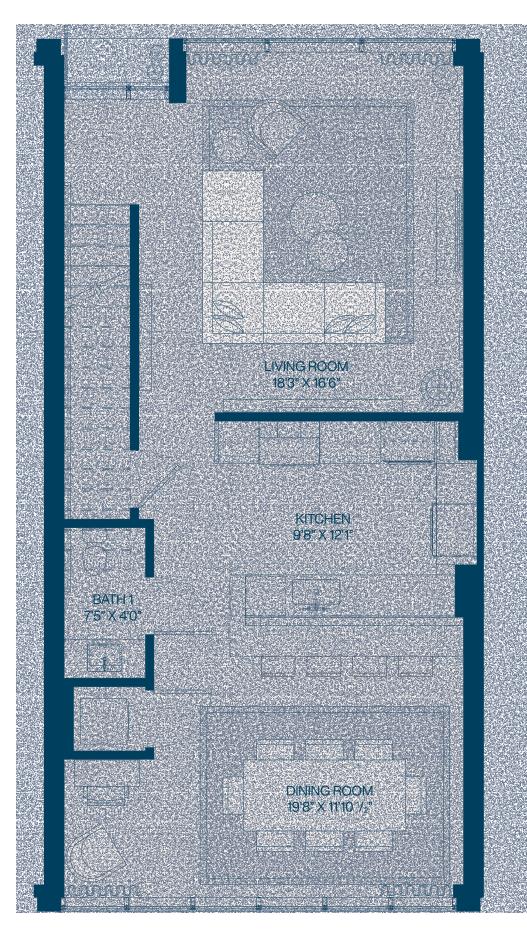

**3** Bedroom

2.5 Bathroom

Total **1,716** SF

First Level

Second Level

**3** Bedroom

2.5 Bathroom

Total **1,694** SF