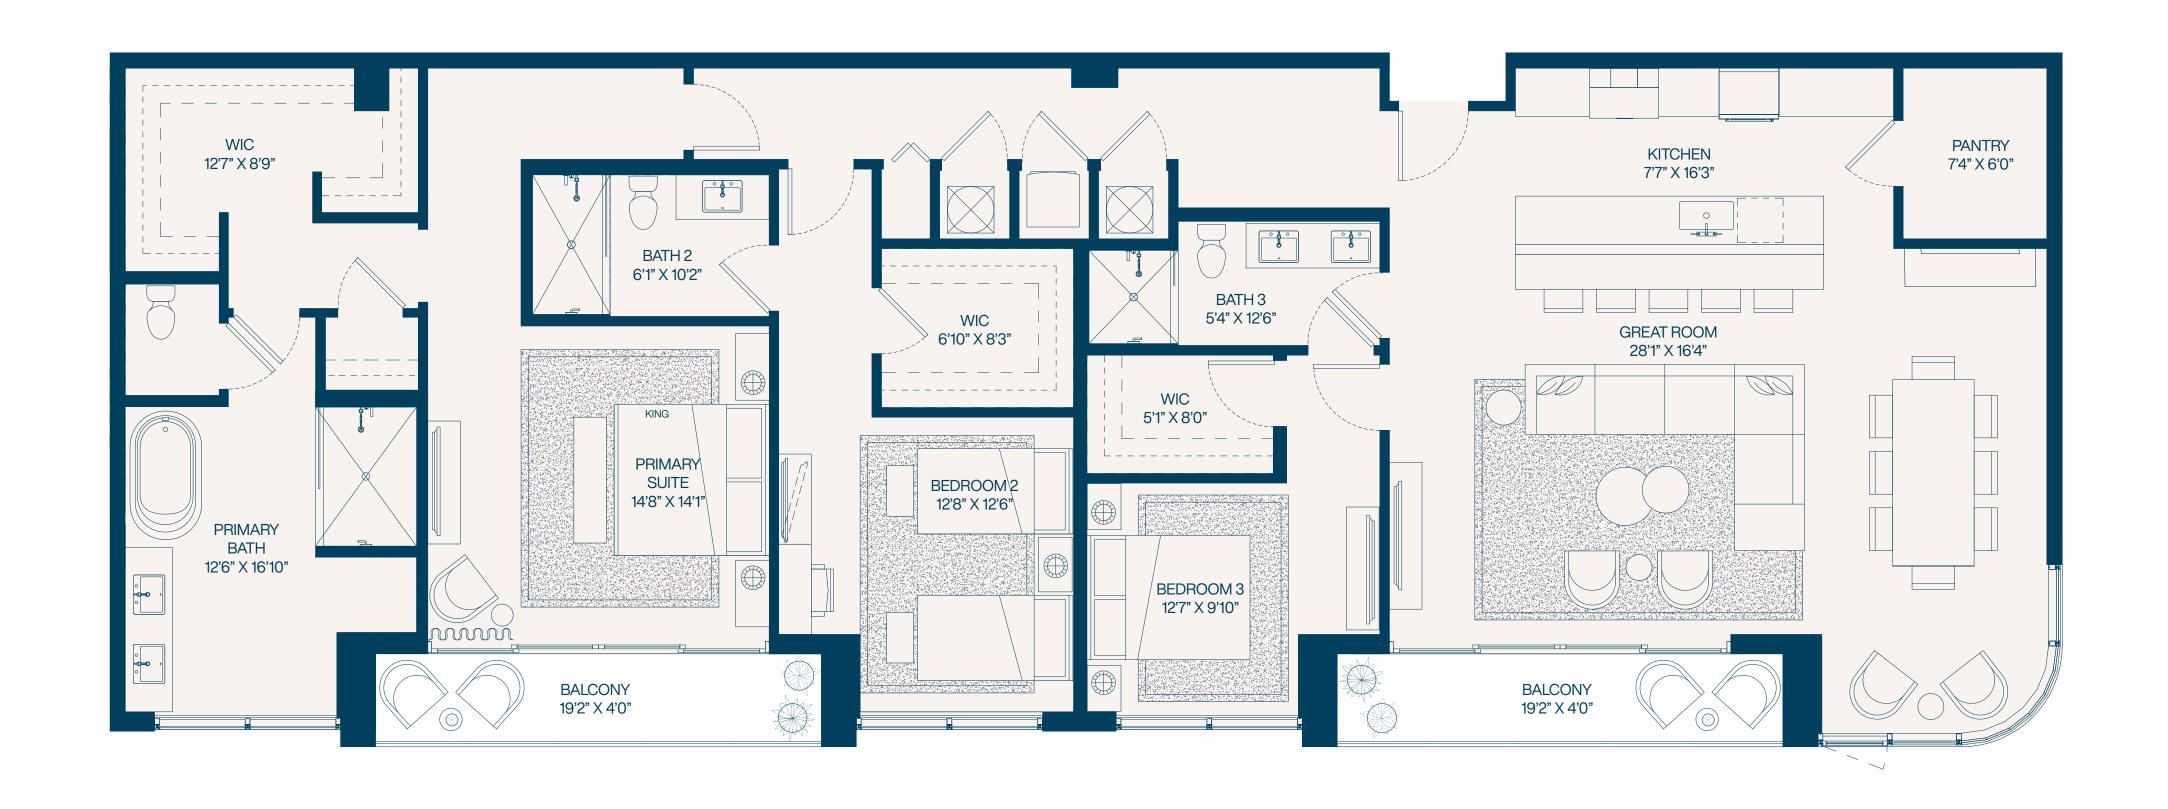

**3** Bedroom

3 Bathroom

Interior **1,782** SF

Balconies **433** SF

Total **2,215** SF

**3** Bedroom

3 Bathroom

Interior 2,296 SF Balconies 154 SF Total 2,449 SF

#### Residence 3a

**3** Bedroom

3 Bathroom

Interior **2,296** SF

Balconies **154** SF Total **2,449** SF

2 Bedroom

2 Bathroom

Balconies 77 SF Total **1,221** SF 2,8,9,11 Interior **1,144** SF