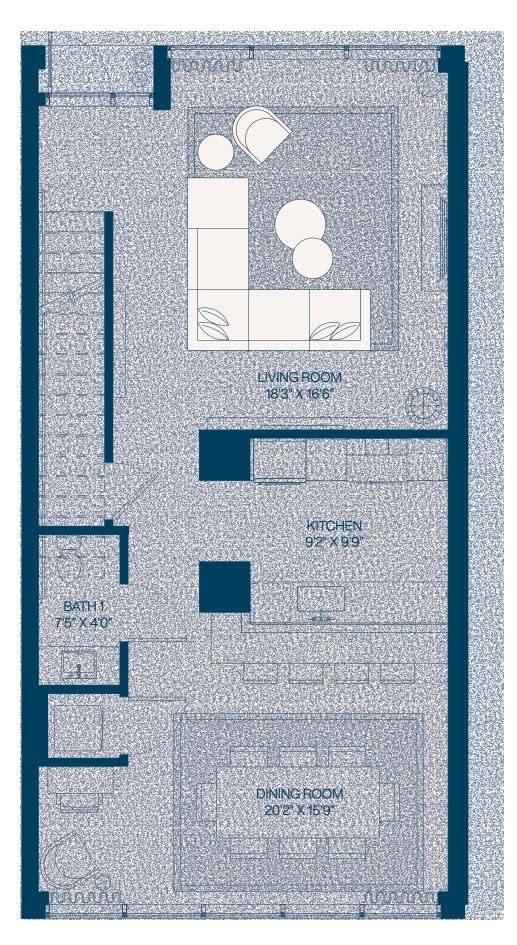

Balconies 85 SF

Total **1,399** SF









**2** Bedroom

2 Bathroom

Interior 1,211 SF

Balconies **860** SF

Total **2,071** SF

Interior 1,211 SF

Balconies 710 SF

Total **1,921** SF











## Residence 17a

**2** Bedroom

2 Bathroom

Interior **1,211** SF

Balconies **85** SF

Total **1,296** SF









2 Bedroom

2 Bathroom

Interior **1,344** SF

Balconies **260** SF

Total **1,604** SF









#### Residence 19a

**2** Bedroom

2 Bathroom

Interior **1,344** SF

Balconies **52** SF

Total **1,396** SF









**2** Bedroom

2 Bathroom

Interior **1,262** SF

Balconies **248** SF

Total **1,510** SF









## Residence 20a

**2** Bedroom

2 Bathroom

Interior **1,262** SF

Balconies **66** SF

Total **1,328** SF









**2** Bedroom

2.5 Bathroom

Total **1,759** SF





First Level



Second Level





**2** Bedroom

2.5 Bathroom

Total **1,718** SF





First Level



Second Level





**3** Bedroom

2.5 Bathroom

Total **1,716** SF





First Level



Second Level





**3** Bedroom

2.5 Bathroom

Total **1,694** SF





First Level



Second Level