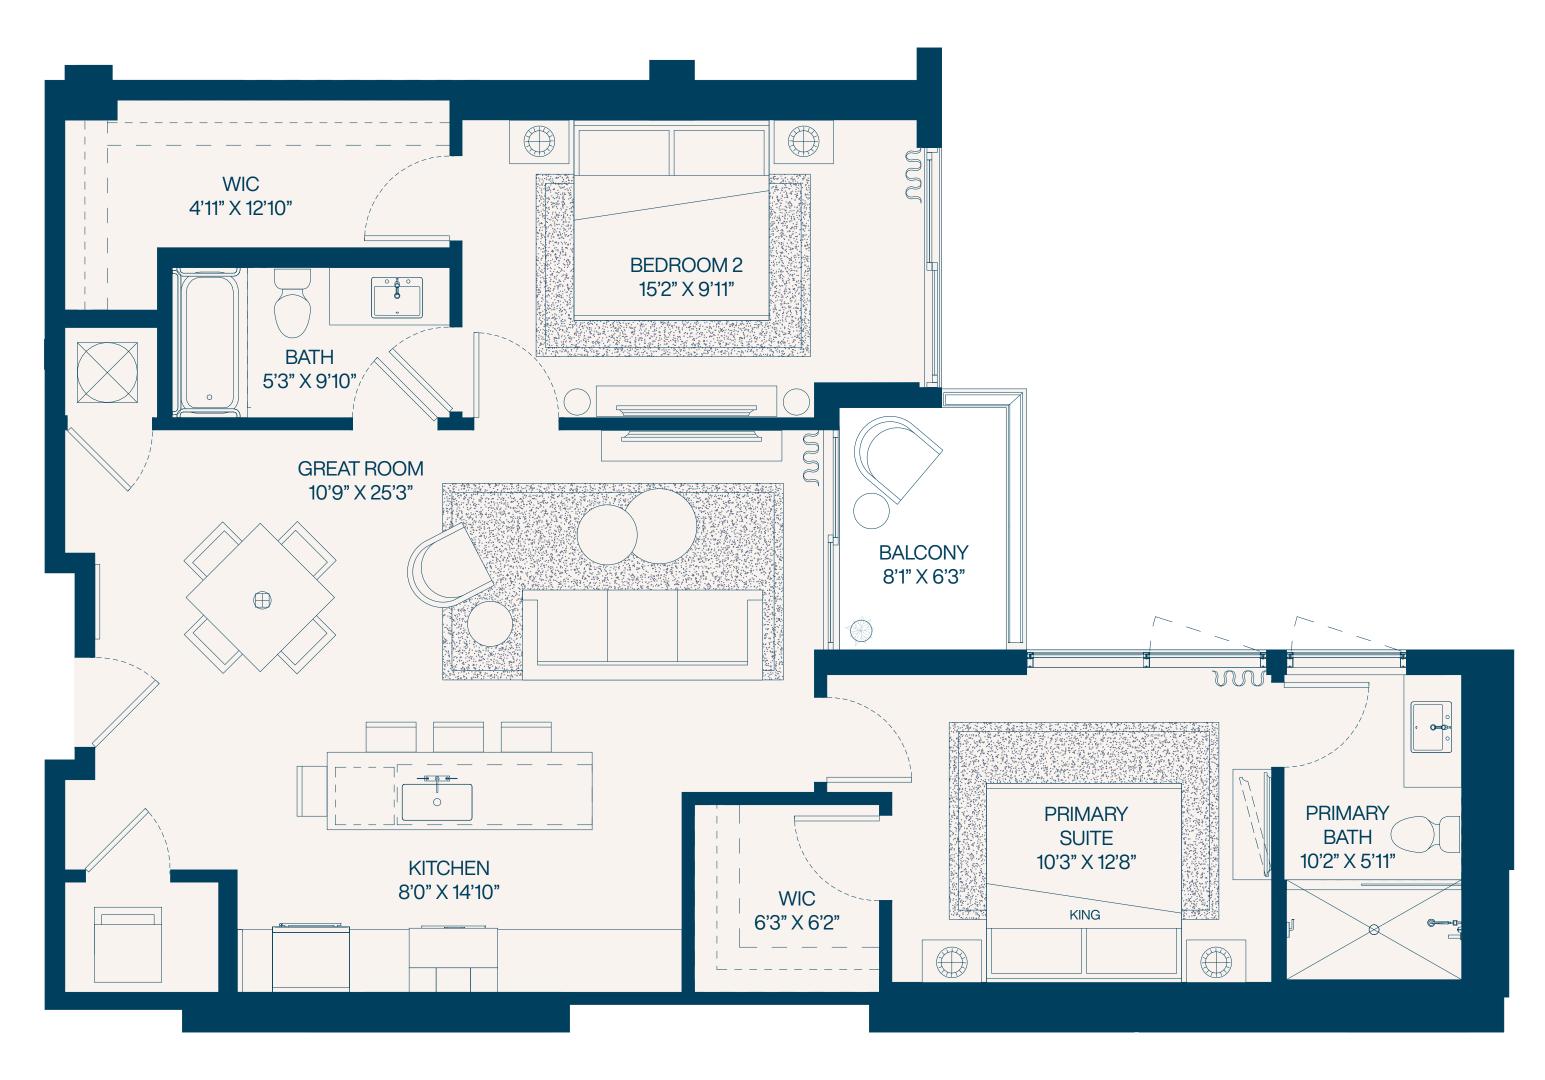

#### Residence 15a

**2** Bedroom

2 Bathroom

Interior 1,092 SF

Balconies 82 SF

Total **1,174** SF

**2** Bedroom

2 Bathroom