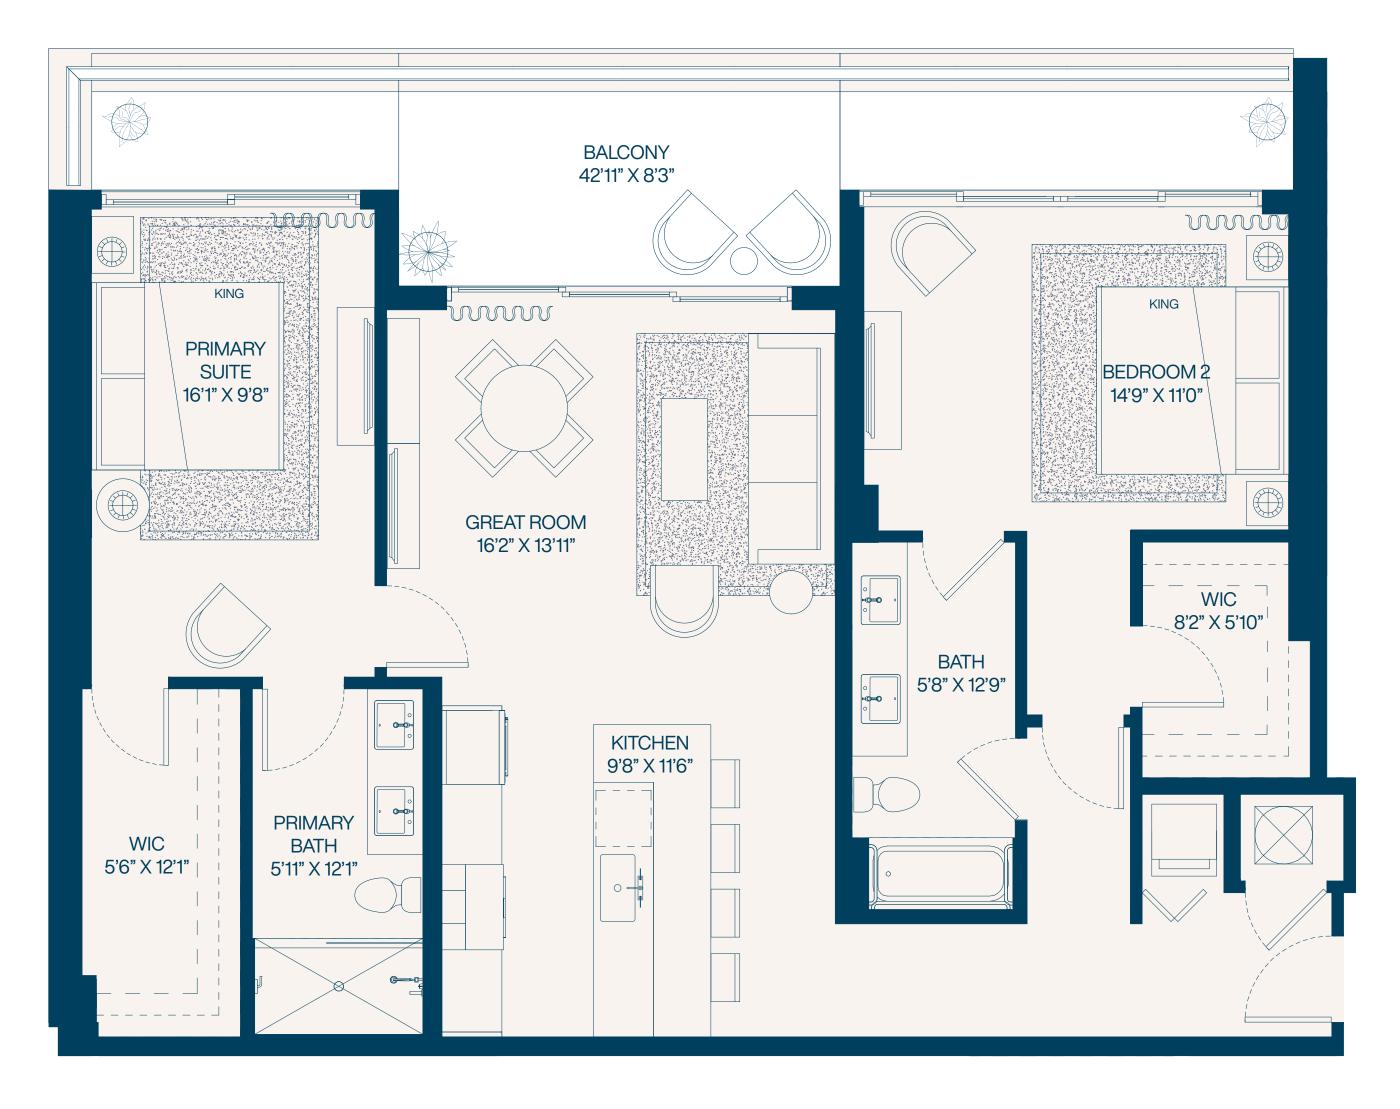

## Residence 20a

**2** Bedroom

2 Bathroom

Interior **1,262** SF

Balconies **66** SF

Total **1,328** SF

**2** Bedroom

2.5 Bathroom