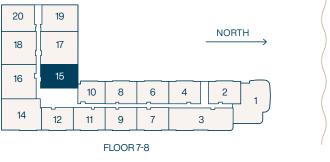

#### Residence 15a

**2** Bedroom

2 Bathroom

Interior 1,092 SF

Balconies 82 SF

Total **1,174** SF

**2** Bedroom

2 Bathroom