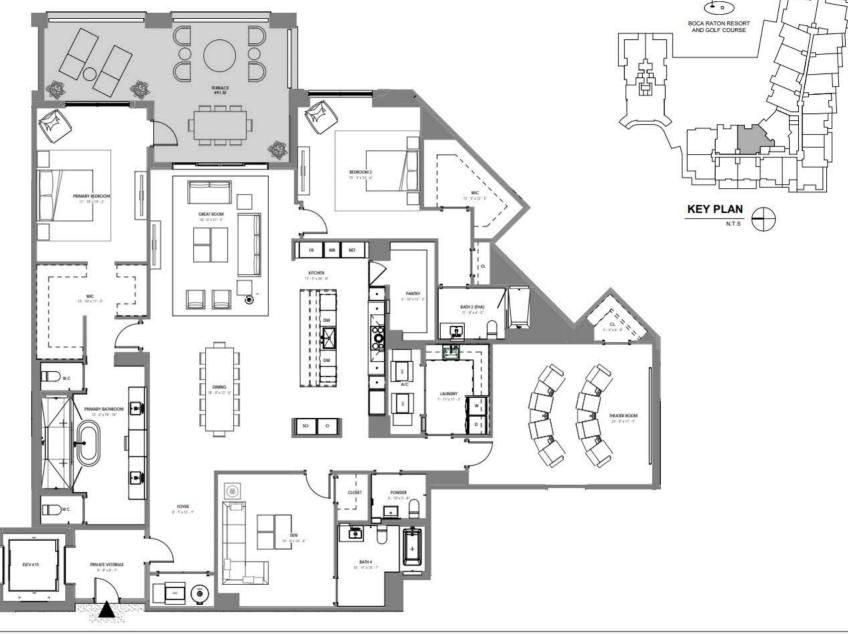

4 BR / 4.5 BATH UNIT AREA: 4,113 SF TERRACE AREA: 2,259 SF

ORAL REPRESENTATIONS CANNOT BE RELIED UPON AS CORRECTLY STATING THE REPRESENTATIONS OF THE DEVELOPER. FOR CORRECT REPRESENTATIONS, REFERENCE SHOULD BE MADE TO THIS BROCHURE AND THE DOCUMENTS REQUIRED BY SECTION 718.503, FLORIDA STATUTES, TO BE FURNISHED BY A DEVELOPER TO A BUYER OR LESSEE.

UNIT 302,402,502

4 BR / 4.5 BATH UNIT AREA: 4,113 SF TERRACE AREA: 1,061 SF

ORAL REPRESENTATIONS CANNOT BE RELIED UPON AS CORRECTLY STATING THE REPRESENTATIONS OF THE DEVELOPER. FOR CORRECT REPRESENTATIONS, REFERENCE SHOULD BE MADE TO THIS BROCHURE AND THE DOCUMENTS REQUIRED BY SECTION 718.503, FLORIDA STATUTES, TO BE FURNISHED BY A DEVELOPER TO A BUYER OR LESSEE.