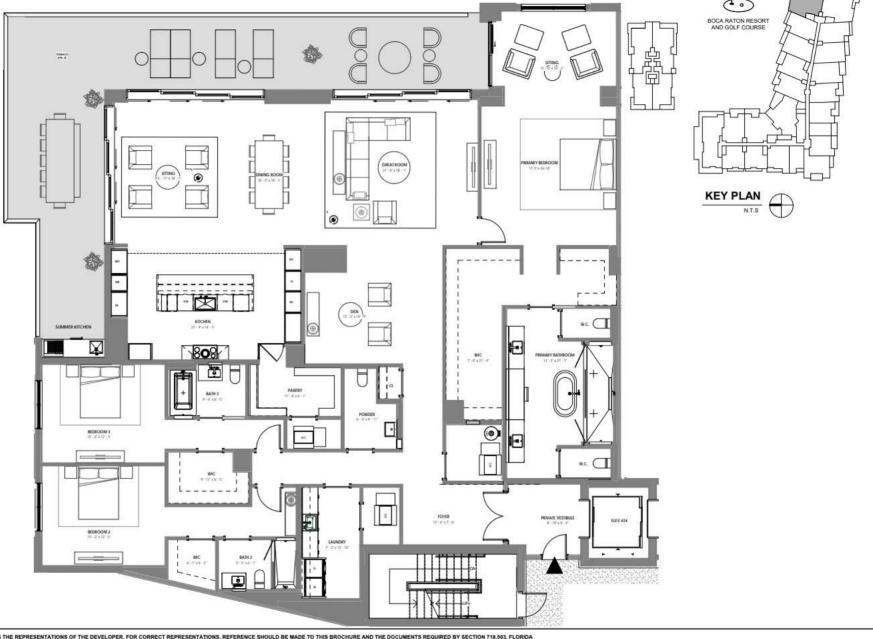

UNIT 307,407,507,607

3 BR+DEN / 4 BATH UNIT AREA: 3,800 SF TERRACE AREA: 487 SF

KEY PLAN

ORAL REPRESENTATIONS CANNOT BE RELIED UPON AS CORRECTLY STATING THE REPRESENTATIONS OF THE DEVELOPER. FOR CORRECT REPRESENTATIONS, REFERENCE SHOULD BE MADE TO THIS BROCHURE AND THE DOCUMENTS REQUIRED BY SECTION 718.503, FLORIDA STATUTES, TO BE FURNISHED BY A DEVELOPER TO A BUYER OR LESSEE.