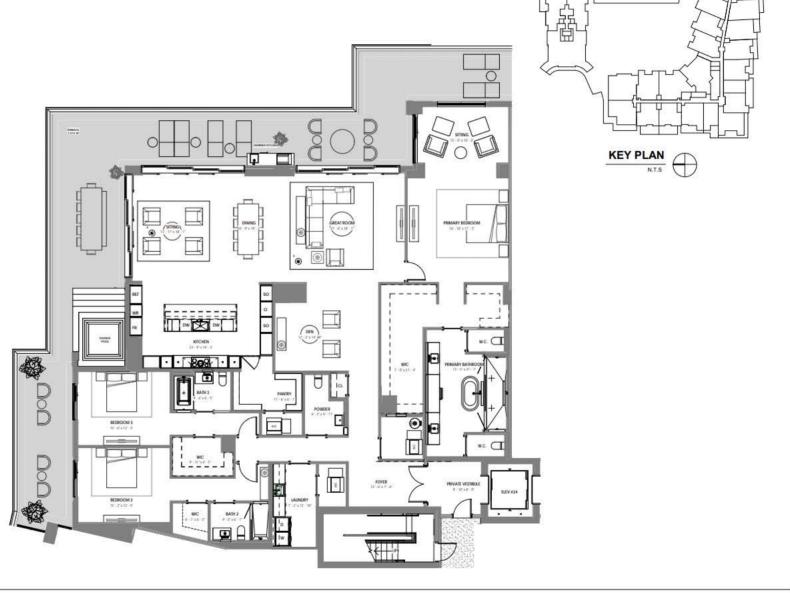

4 BR / 4.5 BATH UNIT AREA: 4,113 SF TERRACE AREA: 2,259 SF

ORAL REPRESENTATIONS CANNOT BE RELIED UPON AS CORRECTLY STATING THE REPRESENTATIONS OF THE DEVELOPER. FOR CORRECT REPRESENTATIONS, REFERENCE SHOULD BE MADE TO THIS BROCHURE AND THE DOCUMENTS REQUIRED BY SECTION 718.503, FLORIDA STATUTES, TO BE FURNISHED BY A DEVELOPER TO A BUYER OR LESSEE.