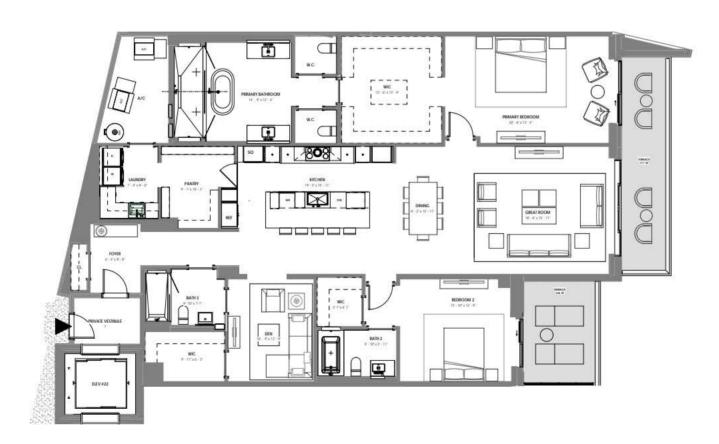

4 BR + OFFICE / 4.5 BATH UNIT AREA: 4,705 SF TERRACE AREA: 1,047 SF

ORAL REPRESENTATIONS CANNOT BE RELIED UPON AS CORRECTLY STATING THE REPRESENTATIONS OF THE DEVELOPER. FOR CORRECT REPRESENTATIONS, REFERENCE SHOULD BE MADE TO THIS BROCHURE AND THE DOCUMENTS REQUIRED BY SECTION 718.503, FLORIDA STATUTES, TO BE FURNISHED BY A DEVELOPER TO A BUYER OR LESSEE.

4 BR + OFFICE / 4.5 BATH UNIT AREA: 4,707 SF TERRACE AREA: 1,047 SF

ORAL REPRESENTATIONS CANNOT BE RELIED UPON AS CORRECTLY STATING THE REPRESENTATIONS OF THE DEVELOPER. FOR CORRECT REPRESENTATIONS, REFERENCE SHOULD BE MADE TO THIS BROCHURE AND THE DOCUMENTS REQUIRED BY SECTION 718.503, FLORIDA STATUTES, TO BE FURNISHED BY A DEVELOPER TO A BUYER OR LESSEE.

THIS OFFERING IS MADE ONLY BY THE OFFERING DOCUMENTS FOR THE CONDOMINIUM AND NO STATEMENT SHOULD BE RELIED UPON IF NOT MADE IN THE OFFERING DOCUMENTS. THIS IS NOT AN OFFER TO SELL, OR SOLICITATION OF OFFERS TO BUY, CONDOMINIUM UNITS IN STATES WHERE SUCH OFFER OR SOLICITATION CANNOT BE MADE. THIS CONDOMINIUM IS BEING DEVELOPED BY EL-AD MIZNER ON THE GREEN II LLC A DELAWARE LIMITED LIABILITY COMPANY/DEVELOPER), ANY AND ALL STATEMENTS, DISCLOSURES ANDIOR REPRESENTATIONS SHALL BE DEEMED MADE OF AN OPEN OF THE STATEMENTS, DISCLOSURES ANDIOR REPRESENTATIONS SHALL BE READ THE OFFER REALTING TO THE MARKETEN ADDIOR DEVELOPER (AND TO BE LAD AND YOU AND A LIABILITY COMPANY OF ITS AFFILIATES) WITH RESPECT TO ANY AND ALL MATTERS RELATING TO THE MARKETENING ANDIOR DEVELOPER (AND ONLY OF ITS AFFILIATES) WITH RESPECT TO THE SALLES OF UNITS IN THE CONDOMINUM. THE INFORMATIONAL PURPOSES, AND IS SUBJECT TO CHANGE WITHOUT NOTICE. IMAGES ARE ARTISTS CONCEPTUAL RENDERING. This advertisement is a solicitation for the sale of units in Alma? 210 BOCA RATION, AS IN A CRYST APPLICATION AVAILABLE FROM THE OFFEROR. FILE NO. CP22-0047. This advertisement is a solicitation for the sale of units in Alina 220 BOCA RATION ARE IN A CPS-12 APPLICATION AVAILABLE FROM THE OFFEROR. FILE NO. CP22-0047. This advertisement is a solicitation for the sale of units in Alina 220 BOCA RATION ARE IN A CPS-12 APPLICATION AVAILABLE FROM THE OFFEROR. FILE NO. CP22-0047. This advertisement is a solicitation for the sale of units in Alina 220 BOCA RATION ARE IN A CPS-12 APPLICATION AVAILABLE FROM THE OFFEROR. FILE NO. CP22-0047. This advertisement is a solicitation for the sale of units in Alina 220 BOCA RATION ARE IN A CPS-12 APPLICATION AVAILABLE FROM THE OFFEROR. FILE NO. CP22-0047.