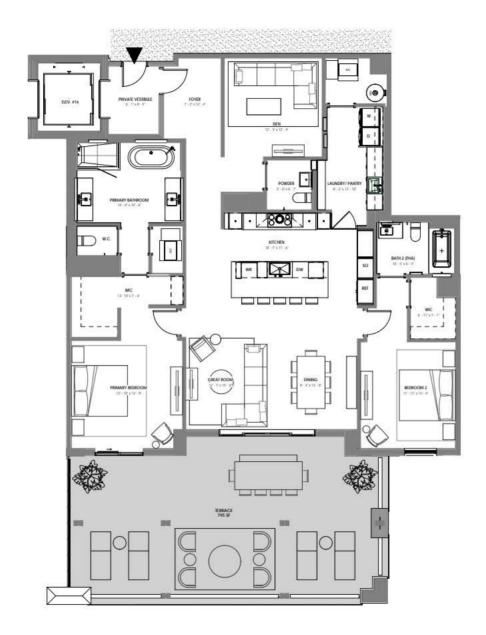

rtisement is a solicitation for the sale of units in Alina 210 Boca Ration, A Condominium: N. I. A. G., No. 224-04003. THE COMPLETE OFFERING TERMS FOR ALINA 219 BOCA RATION ARE IN A CPS-12 APPLICATION AVAILABLE FROM THE OFFEROR. FILE NO. CP22-0047. This advertisement is a solicitation for the sale of units in Alina 220 BOCA RATION ARE IN A CPS-12 APPLICATION AVAILABLE FROM THE OFFEROR. FILE NO. CP22-0047. This advertisement is a solicitation for the sale of units in Alina 210 BOCA RATION ARE IN A CPS-12 APPLICATION AVAILABLE FROM THE OFFEROR. FILE NO. CP22-0047. This advertisement is a solicitation for the sale of units in Alina 220 BOCA RATION ARE IN A CPS-12 APPLICATION AVAILABLE FROM THE OFFEROR. FILE NO. CP22-0044.







2 BR + DEN / 2.5 BATH UNIT AREA: 2,155 SF TERRACE AREA: 795 SF





ORAL REPRESENTATIONS CANNOT BE RELIED UPON AS CORRECTLY STATING THE REPRESENTATIONS OF THE DEVELOPER. FOR CORRECT REPRESENTATIONS, REFERENCE SHOULD BE MADE TO THIS BROCHURE AND THE DOCUMENTS REQUIRED BY SECTION 718.503, FLORIDA STATUTES, TO BE FURNISHED BY A DEVELOPER TO A BUYER OR LESSEE.







UNIT 307,407,507,607

3 BR+DEN / 4 BATH UNIT AREA: 3,800 SF TERRACE AREA: 487 SF





KEY PLAN

ORAL REPRESENTATIONS CANNOT BE RELIED UPON AS CORRECTLY STATING THE REPRESENTATIONS OF THE DEVELOPER. FOR CORRECT REPRESENTATIONS, REFERENCE SHOULD BE MADE TO THIS BROCHURE AND THE DOCUMENTS REQUIRED BY SECTION 718.503, FLORIDA STATUTES, TO BE FURNISHED BY A DEVELOPER TO A BUYER OR LESSEE.

THIS OFFERING IS MADE ONLY BY THE OFFERING DOCUMENTS FOR THE CONDOMINIUM AND NO STATEMENT SHOULD BE RELIED UPO