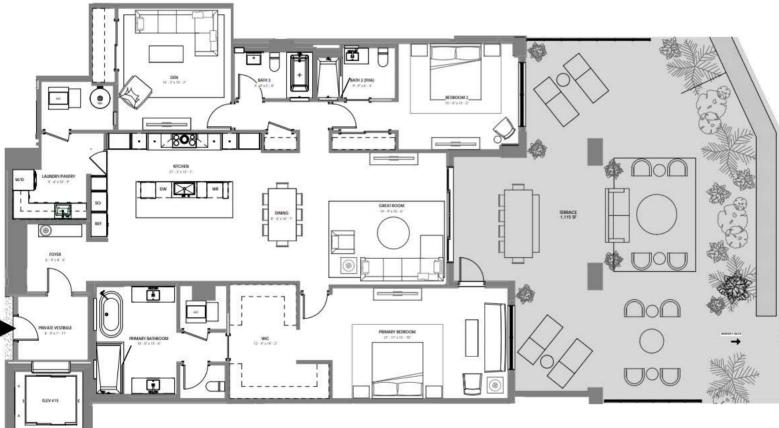

2 BR + DEN / 2.5 BATH UNIT AREA: 2,155 SF TERRACE AREA: 845 SF

ORAL REPRESENTATIONS CANNOT BE RELIED UPON AS CORRECTLY STATING THE REPRESENTATIONS OF THE DEVELOPER. FOR CORRECT REPRESENTATIONS, REFERENCE SHOULD BE MADE TO THIS BROCHURE AND THE DOCUMENTS REQUIRED BY SECTION 718.503, FLORIDA STATUTES, TO BE FURNISHED BY A DEVELOPER TO A BUYER OR LESSEE.