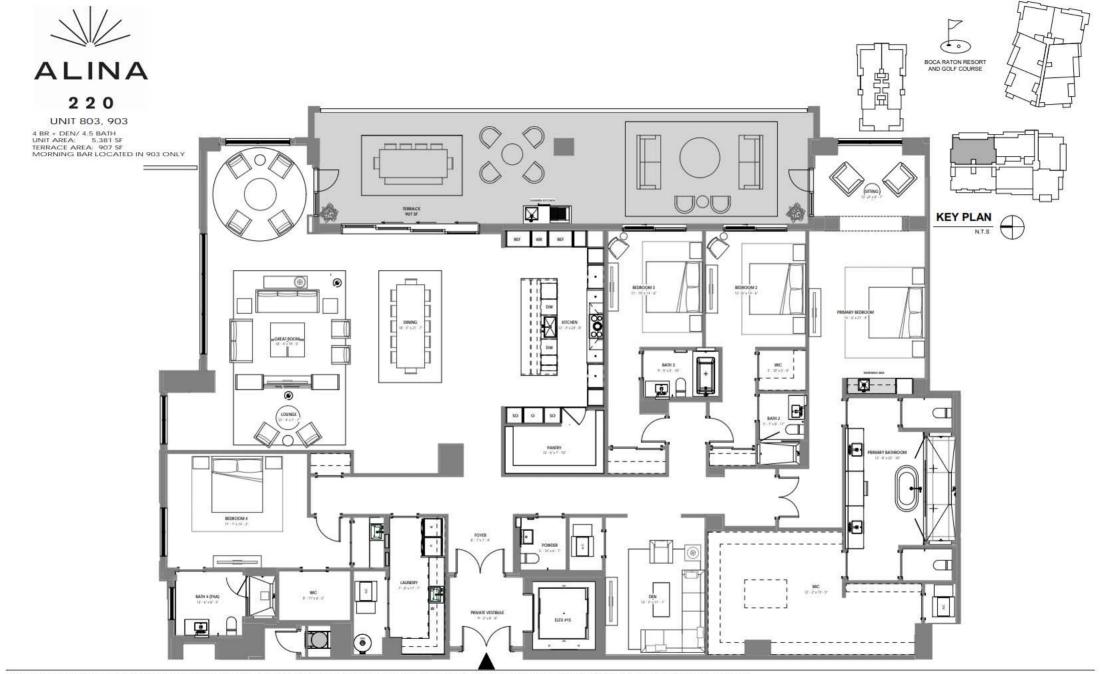

4 BR + DEN / 4.5 BATH UNIT AREA: 4,910 SF TERRACE AREA: 3,033 SF

ORAL REPRESENTATIONS CANNOT BE RELIED UPON AS CORRECTLY STATING THE REPRESENTATIONS OF THE DEVELOPER. FOR CORRECT REPRESENTATIONS, REFERENCE SHOULD BE MADE TO THIS BROCHURE AND THE DOCUMENTS REQUIRED BY SECTION 718.503, FLORIDA STATUTES, TO BE FURNISHED BY A DEVELOPER TO A BUYER OR LESSEE.