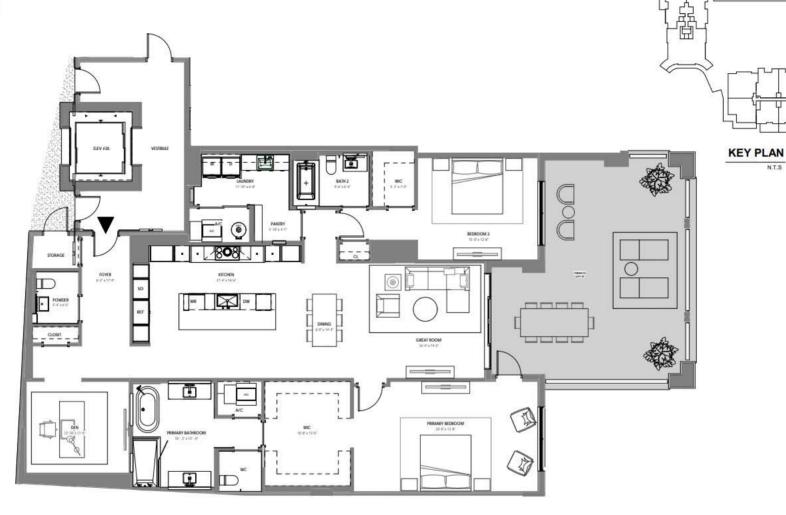

**2 2 0**UNIT 301

3 BR + DEN / 3.5 BATH UNIT AREA: 3,304 SF TERRACE AREA: 676 SF

ORAL REPRESENTATIONS CANNOT BE RELIED UPON AS CORRECTLY STATING THE REPRESENTATIONS OF THE DEVELOPER. FOR CORRECT REPRESENTATIONS, REFERENCE SHOULD BE MADE TO THIS BROCHURE AND THE DOCUMENTS REQUIRED BY SECTION 718.503, FLORIDA STATUTES, TO BE FURNISHED BY A DEVELOPER TO A BUYER OR LESSEE.