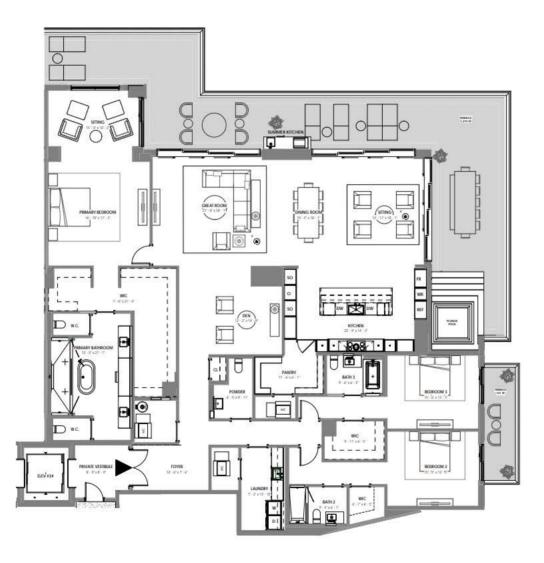

4 BR + OFFICE / 4.5 BATH UNIT AREA: 4,705 SF TERRACE AREA: 1,047 SF

ORAL REPRESENTATIONS CANNOT BE RELIED UPON AS CORRECTLY STATING THE REPRESENTATIONS OF THE DEVELOPER. FOR CORRECT REPRESENTATIONS, REFERENCE SHOULD BE MADE TO THIS BROCHURE AND THE DOCUMENTS REQUIRED BY SECTION 718.503, FLORIDA STATUTES, TO BE FURNISHED BY A DEVELOPER TO A BUYER OR LESSEE.