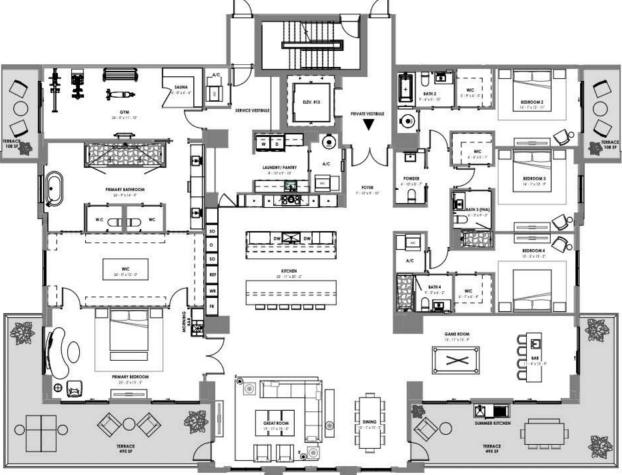

4 BR / 4.5 BATH UNIT AREA: 4,113 SF TERRACE AREA: 2,259 SF

ORAL REPRESENTATIONS CANNOT BE RELIED UPON AS CORRECTLY STATING THE REPRESENTATIONS OF THE DEVELOPER. FOR CORRECT REPRESENTATIONS, REFERENCE SHOULD BE MADE TO THIS BROCHURE AND THE DOCUMENTS REQUIRED BY SECTION 718.503, FLORIDA STATUTES, TO BE FURNISHED BY A DEVELOPER TO A BUYER OR LESSEE.