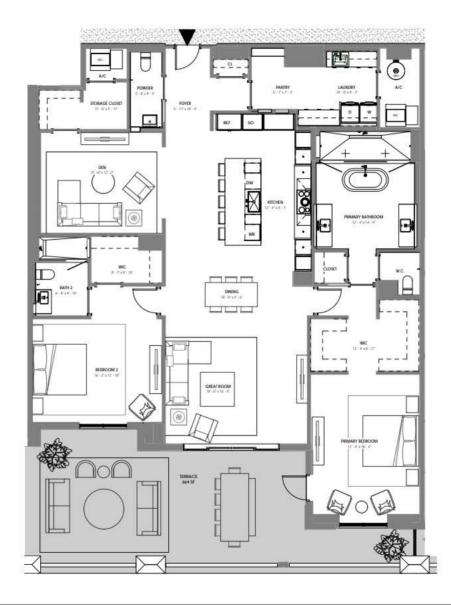

4 BR / 4.5 BATH UNIT AREA: 4,113 SF TERRACE AREA: 2,259 SF

ORAL REPRESENTATIONS CANNOT BE RELIED UPON AS CORRECTLY STATING THE REPRESENTATIONS OF THE DEVELOPER. FOR CORRECT REPRESENTATIONS, REFERENCE SHOULD BE MADE TO THIS BROCHURE AND THE DOCUMENTS REQUIRED BY SECTION 718.503, FLORIDA STATUTES, TO BE FURNISHED BY A DEVELOPER TO A BUYER OR LESSEE.