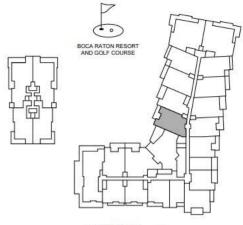

BOCA RATON RESORT

AND GOLF COURSE

3 BR/ 3.5 BATH UNIT AREA: 3,241 SF TERRACE AREA: 1,195 SF

ORAL REPRESENTATIONS CANNOT BE RELIED UPON AS CORRECTLY STATING THE REPRESENTATIONS OF THE DEVELOPER. FOR CORRECT REPRESENTATIONS, REFERENCE SHOULD BE MADE TO THIS BROCHURE AND THE DOCUMENTS REQUIRED BY SECTION 718.503, FLORIDA STATUTES, TO BE FURNISHED BY A DEVELOPER TO A BUYER OR LESSEE.

BOCA RATON RESORT

AND GOLF COURSE

TOWER 2 UNIT 501

4 BR / 4.5 BATH UNIT AREA: 4,113 SF TERRACE AREA: 921 SF

ORAL REPRESENTATIONS CANNOT BE RELIED UPON AS CORRECTLY STATING THE REPRESENTATIONS OF THE DEVELOPER. FOR CORRECT REPRESENTATIONS, REFERENCE SHOULD BE MADE TO THIS BROCHURE AND THE DOCUMENTS REQUIRED BY SECTION 718.503, FLORIDA STATUTES, TO BE FURNISHED BY A DEVELOPER TO A BUYER OR LESSEE.