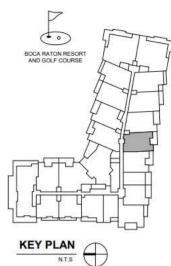

BOCA RATON RESORT

AND GOLF COURSE

3 BR/ 3.5 BATH UNIT AREA: 3,241 SF TERRACE AREA: 1,195 SF

ORAL REPRESENTATIONS CANNOT BE RELIED UPON AS CORRECTLY STATING THE REPRESENTATIONS OF THE DEVELOPER. FOR CORRECT REPRESENTATIONS, REFERENCE SHOULD BE MADE TO THIS BROCHURE AND THE DOCUMENTS REQUIRED BY SECTION 718.503, FLORIDA STATUTES, TO BE FURNISHED BY A DEVELOPER TO A BUYER OR LESSEE.

BOCA RATON RESORT

AND GOLF COURSE

TOWER 2 UNIT 501

4 BR / 4.5 BATH UNIT AREA: 4,113 SF TERRACE AREA: 921 SF

ORAL REPRESENTATIONS CANNOT BE RELIED UPON AS CORRECTLY STATING THE REPRESENTATIONS OF THE DEVELOPER. FOR CORRECT REPRESENTATIONS, REFERENCE SHOULD BE MADE TO THIS BROCHURE AND THE DOCUMENTS REQUIRED BY SECTION 718.503, FLORIDA STATUTES, TO BE FURNISHED BY A DEVELOPER TO A BUYER OR LESSEE.

BOCA RATON RESORT

AND GOLF COURSE

220

UNIT 216,316

2 BR + DEN / 2.5 BATH UNIT AREA: 2,479 SF TERRACE AREA: 639 SF

THIS OFFERING IS MADE ONLY BY THE OFFERING DOCUMENTS FOR THE CONDOMINIUM AND NO STATEMENT SHOULD BE RELIED UPON IF NOT MADE IN THE OFFERING DOCUMENTS. THIS IS NOT AN OFFER TO SELL, OR SOLICITATION OF OFFERS TO BLY, CONDOMINIUM UNITS IN STATES WHERE SUCH OFFER OR SOLICITATION CANNOT BE MADE. THIS CONDOMINIUM IS BEING DEVELOPED BY EL-AD MIXTHER ON THE GREEN II LLC A DELAWARE LIMITED LIABILITY COMPANY/DEVELOPER, NAY AND ALL STATEMENTS, DISCLOSURES AND/OR EXPRESENTATIONS SHALL BE DEEMED MADE BY DEVELOPER (AND NOT BY LL AD AND YOU ACREE TO LOOK SOLILY TO DEVELOPER (AND ANY OF THE CONDOMINIUM. THE INFORMATION SHOULD HAVE TO THE CANDED MINIOR ANY OF THE CONDOMINIUM. THE INFORMATION PROVIDED, INCLUDING PRICING, IS SOLILY FOR INFORMATIONAL PURPOSES, AND IS SUBJECT TO CHANGE WITHOUT NOTICE. IMAGES ARE ARTISTS CONCEPTUAL RENDERING. This advertisement is a solicitation for the sale of units in Alms 210 Book Ration, A CONDOMINIUM. THE OFFERING THE OFFER

BOCA RATON RESORT

AND GOLF COURSE

2 BR + DEN / 3 BATH UNIT AREA: 2,728 SF TERRACE AREA: 1,939 SF

ORAL REPRESENTATIONS CANNOT BE RELIED UPON AS CORRECTLY STATING THE REPRESENTATIONS OF THE DEVELOPER. FOR CORRECT REPRESENTATIONS, REFERENCE SHOULD BE MADE TO THIS BROCHURE AND THE DOCUMENTS REQUIRED BY SECTION 718.503, FLORIDA STATUTES, TO BE FURNISHED BY A DEVELOPER TO A BUYER OR LESSEE.

BOCA RATON RESORT

AND GOLF COURSE

3 BR + DEN / 3.5 BATH UNIT AREA: 4,265 SF TERRACE AREA: 1,396 SF

ORAL REPRESENTATIONS CANNOT BE RELIED UPON AS CORRECTLY STATING THE REPRESENTATIONS OF THE DEVELOPER. FOR CORRECT REPRESENTATIONS, REFERENCE SHOULD BE MADE TO THIS BROCHURE AND THE DOCUMENTS REQUIRED BY SECTION 718.503, FLORIDA STATUTES, TO BE FURNISHED BY A DEVELOPER TO A BUYER OR LESSEE.

BOCA RATON RESOR

AND GOLF COURSE

UNIT 317.417

2 BR + DEN / 2.5 BATH UNIT AREA: 2,429 SF TERRACE AREA: 588 SF

THIS OFFERING IS MADE ONLY BY THE OFFERING DOCUMENTS FOR THE CONDOMINIUM AND NO STATEMENT SHOULD BE RELIED UPON IF NOT MADE IN THE OFFERING DOCUMENTS. THIS IS NOT AN OFFER TO SELL, OR SOLICITATION OF OFFERS TO BUY, CONDOMINIUM UNITS IN STATES WHERE SUCH OFFER OR SOLICITATION CANNOT BE MADE. THIS CONDOMINIUM IS BEING DEVELOPED BY EL-AD MIZURE ON THE GREEN II LLC A DELAWARE LIMITED LIABILITY COMPANY/DEVELOPER), ANY AND ALL STATEMENTS, DISCLOSURES AND/OR REPRESENTATIONS SHALL BE ELEMENTED. TO THE MARKET PROVED BY EL-AD MAY DO IT AS THE MADE AND OR THE SPECT TO ANY AND ALL MATTHES RELATING TO THE MARKET HIS ADDITION DEPONENT OF THE CONDOMINIUM. THE INFORMATION PROVIDED, INCLUDING PRICING, IS SOLELY TO DEVELOPE AND ON THE SPECT TO THE SALE SOF UNITS IN THE CONDOMINIUM. THE INFORMATION PROVIDED, INCLUDING PRICING, IS SOLELY FOR INFORMATIONAL PURPOSES, AND IS SUBJECT TO CHANGE WITHOUT NOTICE. IMAGES ARE ARTISTS CONCEPTUAL RENDERING. This advartisement is a solicitation for the sale of units in Alma? 210 BOOR RATION, AS IN A CPS-12 APPLICATION AVAILABLE FROM THE OFFEROR. FILE NO. CP22-0047. This advartisement is a solicitation for the sale of units in Alina 220 BOOR RATION ARE IN A CPS-12 APPLICATION AVAILABLE FROM THE OFFEROR. FILE NO. CP22-0044.

BOCA RATON RESORT

AND GOLF COURSE

UNIT 404,504,604

2 BR + DEN / 2.5 BATH UNIT AREA: 2,155 SF TERRACE AREA: 266 SF

ORAL REPRESENTATIONS CANNOT BE RELIED UPON AS CORRECTLY STATING THE REPRESENTATIONS OF THE DEVELOPER. FOR CORRECT REPRESENTATIONS, REFERENCE SHOULD BE MADE TO THIS BROCHURE AND THE DOCUMENTS REQUIRED BY SECTION 718.503, FLORIDA STATUTES, TO BE FURNISHED BY A DEVELOPER TO A BUYER OR LESSEE.