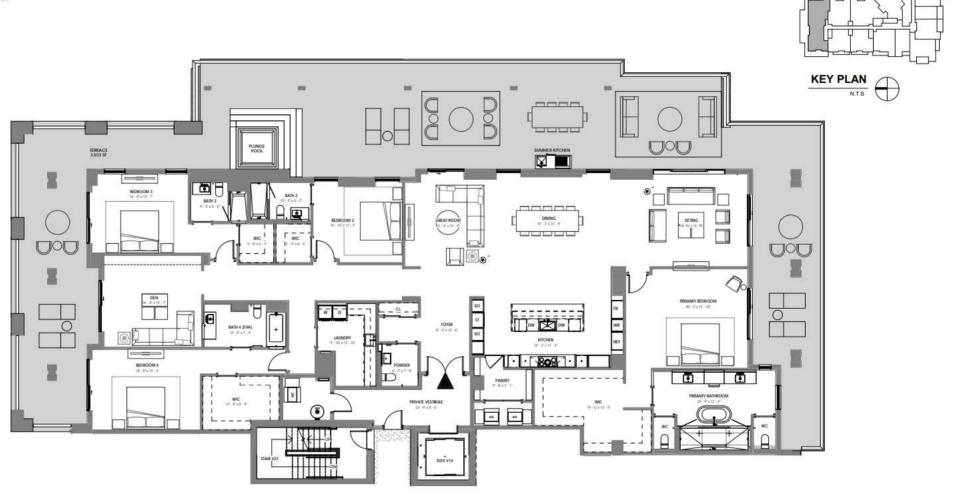

4 BR + DEN / 4.5 BATH UNIT AREA: 4,910 SF TERRACE AREA: 3,033 SF

ORAL REPRESENTATIONS CANNOT BE RELIED UPON AS CORRECTLY STATING THE REPRESENTATIONS OF THE DEVELOPER. FOR CORRECT REPRESENTATIONS, REFERENCE SHOULD BE MADE TO THIS BROCHURE AND THE DOCUMENTS REQUIRED BY SECTION 718.503, FLORIDA STATUTES, TO BE FURNISHED BY A DEVELOPER TO A BUYER OR LESSEE.