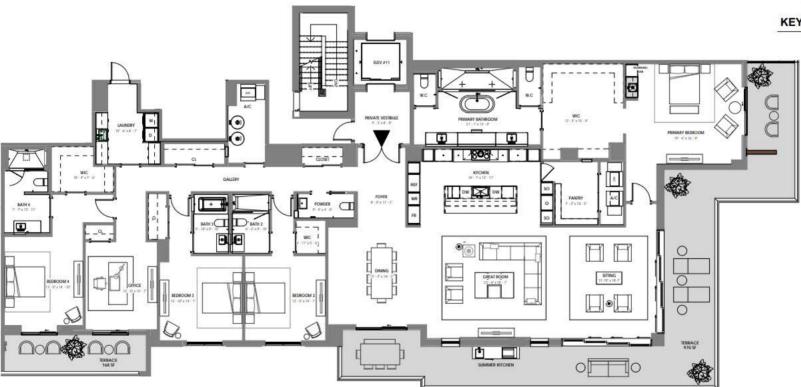

UNIT 307,407,507,607

3 BR+DEN / 4 BATH UNIT AREA: 3,800 SF TERRACE AREA: 487 SF

KEY PLAN

ORAL REPRESENTATIONS CANNOT BE RELIED UPON AS CORRECTLY STATING THE REPRESENTATIONS OF THE DEVELOPER. FOR CORRECT REPRESENTATIONS, REFERENCE SHOULD BE MADE TO THIS BROCHURE AND THE DOCUMENTS REQUIRED BY SECTION 718.503, FLORIDA STATUTES, TO BE FURNISHED BY A DEVELOPER TO A BUYER OR LESSEE.