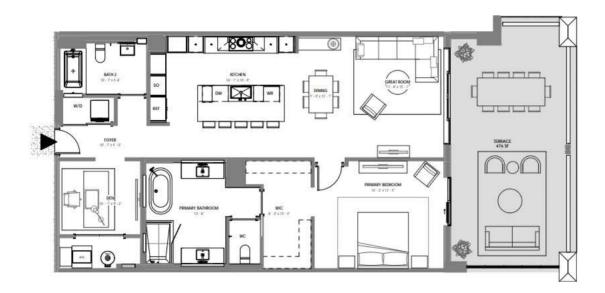

BOCA RATON RESORT

AND GOLF COURSE

3 BR/ 3.5 BATH UNIT AREA: 3,241 SF TERRACE AREA: 1,195 SF

ORAL REPRESENTATIONS CANNOT BE RELIED UPON AS CORRECTLY STATING THE REPRESENTATIONS OF THE DEVELOPER. FOR CORRECT REPRESENTATIONS, REFERENCE SHOULD BE MADE TO THIS BROCHURE AND THE DOCUMENTS REQUIRED BY SECTION 718.503, FLORIDA STATUTES, TO BE FURNISHED BY A DEVELOPER TO A BUYER OR LESSEE.

UNIT 403,503

3 BR / 3.5 BATH UNIT AREA: TERRACE AREA:

3,241 SF 811 SF

ORAL REPRESENTATIONS CANNOT BE RELIED UPON AS CORRECTLY STATING THE REPRESENTATIONS OF THE DEVELOPER. FOR CORRECT REPRESENTATIONS, REFERENCE SHOULD BE MADE TO THIS BROCHURE AND THE DOCUMENTS REQUIRED BY SECTION 718.503, FLORIDA STATUTES, TO BE FURNISHED BY A DEVELOPER TO A BUYER OR LESSEE.