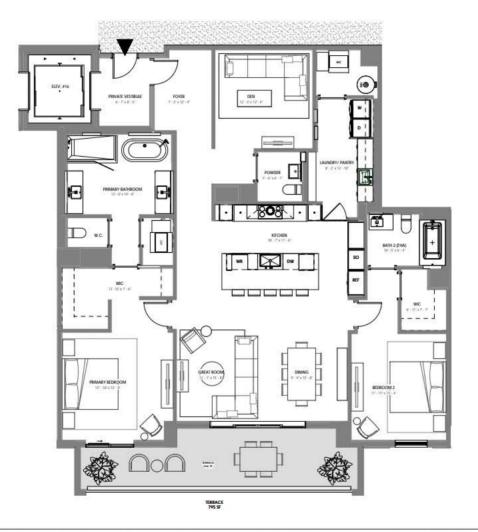

UNIT 307,407,507,607

3 BR+DEN / 4 BATH UNIT AREA: 3,800 SF TERRACE AREA: 487 SF

KEY PLAN

ORAL REPRESENTATIONS CANNOT BE RELIED UPON AS CORRECTLY STATING THE REPRESENTATIONS OF THE DEVELOPER. FOR CORRECT REPRESENTATIONS, REFERENCE SHOULD BE MADE TO THIS BROCHURE AND THE DOCUMENTS REQUIRED BY SECTION 718.503, FLORIDA STATUTES, TO BE FURNISHED BY A DEVELOPER TO A BUYER OR LESSEE.