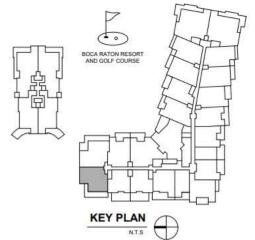

UNIT 307,407,507,607

3 BR+DEN / 4 BATH UNIT AREA: 3,800 SF TERRACE AREA: 487 SF

KEY PLAN

ORAL REPRESENTATIONS CANNOT BE RELIED UPON AS CORRECTLY STATING THE REPRESENTATIONS OF THE DEVELOPER. FOR CORRECT REPRESENTATIONS, REFERENCE SHOULD BE MADE TO THIS BROCHURE AND THE DOCUMENTS REQUIRED BY SECTION 718.503, FLORIDA STATUTES, TO BE FURNISHED BY A DEVELOPER TO A BUYER OR LESSEE.