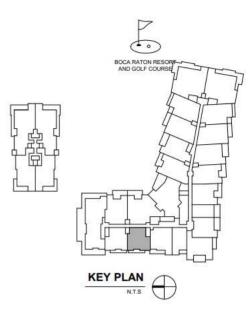

UNIT 307,407,507,607

3 BR+DEN / 4 BATH UNIT AREA: 3,800 SF TERRACE AREA: 487 SF

KEY PLAN

ORAL REPRESENTATIONS CANNOT BE RELIED UPON AS CORRECTLY STATING THE REPRESENTATIONS OF THE DEVELOPER. FOR CORRECT REPRESENTATIONS, REFERENCE SHOULD BE MADE TO THIS BROCHURE AND THE DOCUMENTS REQUIRED BY SECTION 718.503, FLORIDA STATUTES, TO BE FURNISHED BY A DEVELOPER TO A BUYER OR LESSEE.