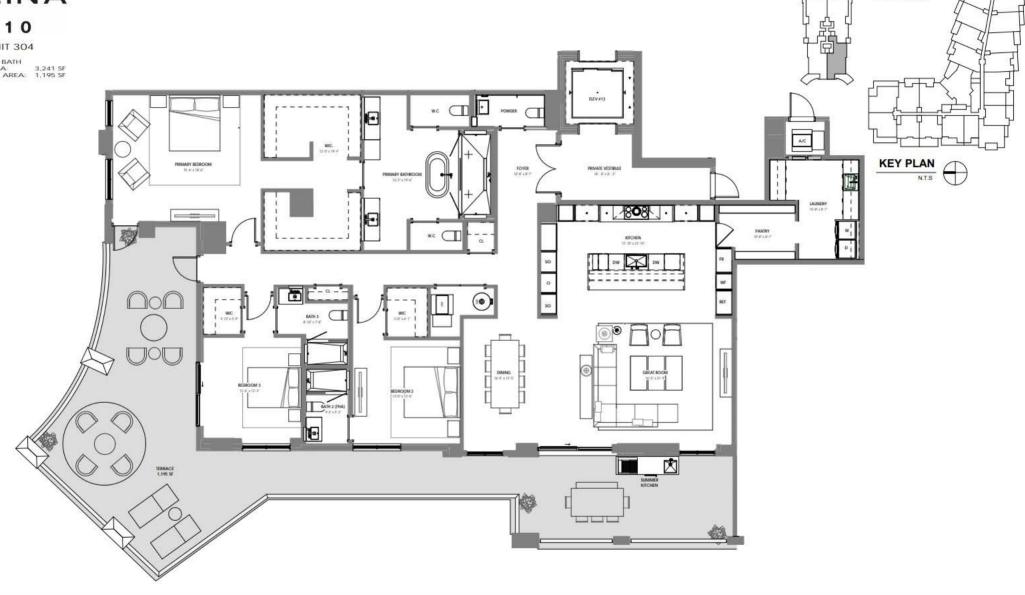

**UNIT 304** 

2 BR + DEN / 2.5 BATH UNIT AREA: 2,155 SF TERRACE AREA: 798 SF

ORAL REPRESENTATIONS CANNOT BE RELIED UPON AS CORRECTLY STATING THE REPRESENTATIONS OF THE DEVELOPER. FOR CORRECT REPRESENTATIONS, REFERENCE SHOULD BE MADE TO THIS BROCHURE AND THE DOCUMENTS REQUIRED BY SECTION 718.503, FLORIDA STATUTES, TO BE FURNISHED BY A DEVELOPER TO A BUYER OR LESSEE.