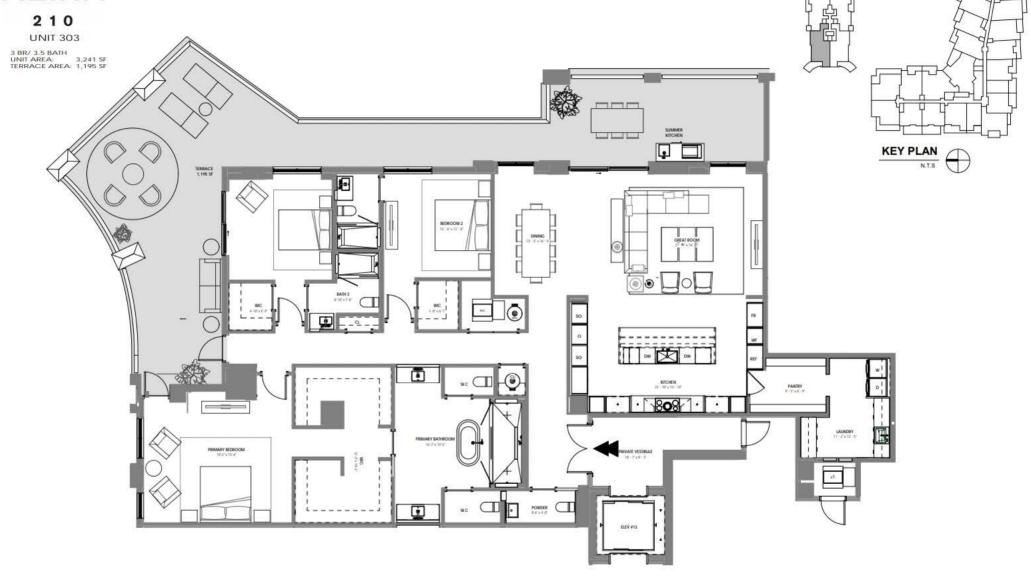

BOCA RATON RESORT

AND GOLF COURSE

3 BR/ 3.5 BATH UNIT AREA: 3,241 SF TERRACE AREA: 1,195 SF

ORAL REPRESENTATIONS CANNOT BE RELIED UPON AS CORRECTLY STATING THE REPRESENTATIONS OF THE DEVELOPER. FOR CORRECT REPRESENTATIONS, REFERENCE SHOULD BE MADE TO THIS BROCHURE AND THE DOCUMENTS REQUIRED BY SECTION 718.503, FLORIDA STATUTES, TO BE FURNISHED BY A DEVELOPER TO A BUYER OR LESSEE.

THIS OFFERING IS MADE ONLY BY THE OFFERING DOCUMENTS FOR THE CONDOMINIUM AND NO STATEMENT SHOULD BE RELIED UPON IF NOT MADE IN THE OFFERING DOCUMENTS. THIS IS NOT AN OFFER TO SELL, OR SOLICITATION OF OFFERS TO BUY, CONDOMINIUM UNITS IN STATES WHERE SUCH OFFER OR SOLICITATION CANNOT BE MADE. THIS CONDOMINIUM IS BEING DEVELOPED BY EL-AD MIZNER ON THE GREEN II LIC A DELAWARE LIMITED LUBBLITY COMPANY/DEVELOPER), ANY AND ALL MATTEMENTS. DISCLOSURES AND/OR REPRESENTATIONS SHALL BE DEFEMDED AND ANY OF ITS AFFELIATES) WITH RESPECT TO ANY AND ALL MATTEMENTS, DISCLOSURES AND/OR REPRESENTATIONS SHALL BE DEFEMDED. TO THE MARKED AND ANY OF ITS AFFELIATES) WITH RESPECT TO THE SPECT TO THE SEALENG OF THE MARKED AND ANY OF ITS AFFELIATES WITH RESPECT TO THE SEALENG WITHOUT NOTICE. IMAGES ARE ARTISTS CONCEPTUAL RENDERING. This advertisement is a solicitation for the sale of units in Alina 210 Boca Ration, A Condominium: NJ. Reg., No. 22-04-0002. THE COMPLETE OFFERING TERMS FOR ALINA 220 BOCA RATION ARE IN A CPS-12 APPLICATION AVAILABLE FROM THE OFFEREN FILE NO. CP22-0047. This advertisement is a solicitation for the sale of units in Alina 220 BOCA RATION ARE IN A CPS-12 APPLICATION AVAILABLE FROM THE OFFEREN FILE NO. CP22-0047. This advertisement is a solicitation for the sale of units in Alina 220 BOCA RATION ARE IN A CPS-12 APPLICATION AVAILABLE FROM THE OFFEREN FILE NO. CP22-0047. This advertisement is a solicitation for the sale of units in Alina 220 BOCA RATION ARE IN A CPS-12 APPLICATION AVAILABLE FROM THE OFFEREN FILE NO. CP22-0047.