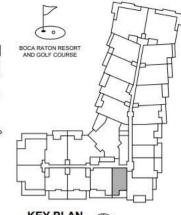

UNIT 307,407,507,607

3 BR+DEN / 4 BATH UNIT AREA: 3,800 SF TERRACE AREA: 487 SF

KEY PLAN

ORAL REPRESENTATIONS CANNOT BE RELIED UPON AS CORRECTLY STATING THE REPRESENTATIONS OF THE DEVELOPER. FOR CORRECT REPRESENTATIONS, REFERENCE SHOULD BE MADE TO THIS BROCHURE AND THE DOCUMENTS REQUIRED BY SECTION 718.503, FLORIDA STATUTES, TO BE FURNISHED BY A DEVELOPER TO A BUYER OR LESSEE.