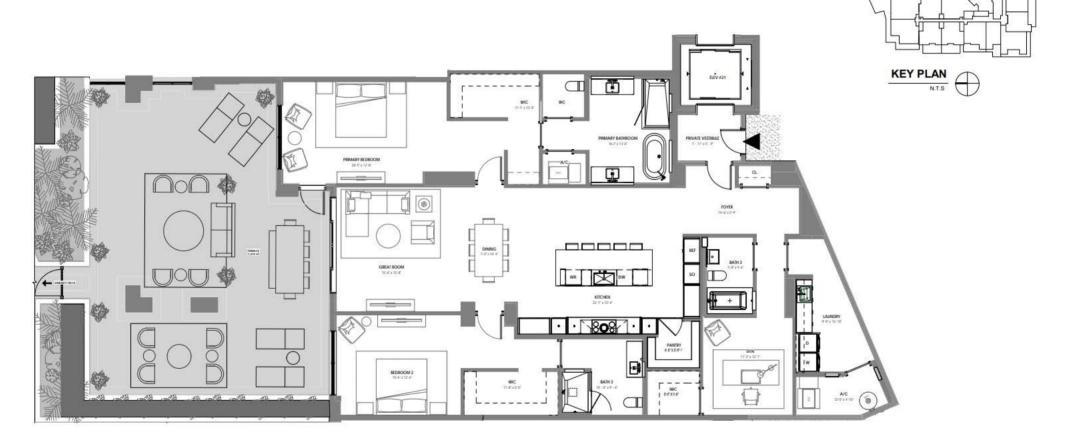

4 BR / 4.5 BATH UNIT AREA: 4,113 SF TERRACE AREA: 2,259 SF

ORAL REPRESENTATIONS CANNOT BE RELIED UPON AS CORRECTLY STATING THE REPRESENTATIONS OF THE DEVELOPER. FOR CORRECT REPRESENTATIONS, REFERENCE SHOULD BE MADE TO THIS BROCHURE AND THE DOCUMENTS REQUIRED BY SECTION 718.503, FLORIDA STATUTES, TO BE FURNISHED BY A DEVELOPER TO A BUYER OR LESSEE.

2 1 0

UNIT 301, 401

ORAL REPRESENTATIONS CANNOT BE RELIED UPON AS CORRECTLY STATING THE REPRESENTATIONS OF THE DEVELOPER. FOR CORRECT REPRESENTATIONS, REFERENCE SHOULD BE MADE TO THIS BROCHURE AND THE DOCUMENTS REQUIRED BY SECTION 718.503, FLORIDA STATUTES, TO BE FURNISHED BY A DEVELOPER TO A BUYER OR LESSEE.