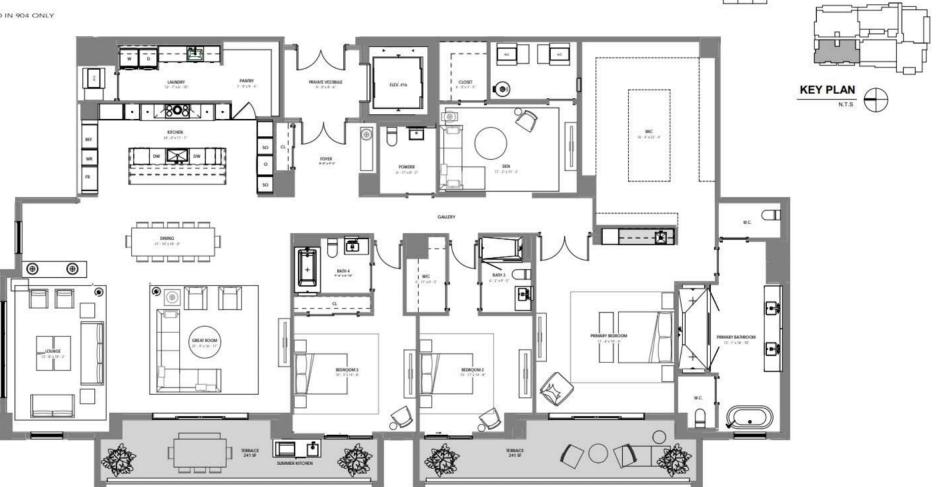

4 BR / 4.5 BATH UNIT AREA: 4,113 SF TERRACE AREA: 2,259 SF

ORAL REPRESENTATIONS CANNOT BE RELIED UPON AS CORRECTLY STATING THE REPRESENTATIONS OF THE DEVELOPER. FOR CORRECT REPRESENTATIONS, REFERENCE SHOULD BE MADE TO THIS BROCHURE AND THE DOCUMENTS REQUIRED BY SECTION 718.503, FLORIDA STATUTES, TO BE FURNISHED BY A DEVELOPER TO A BUYER OR LESSEE.