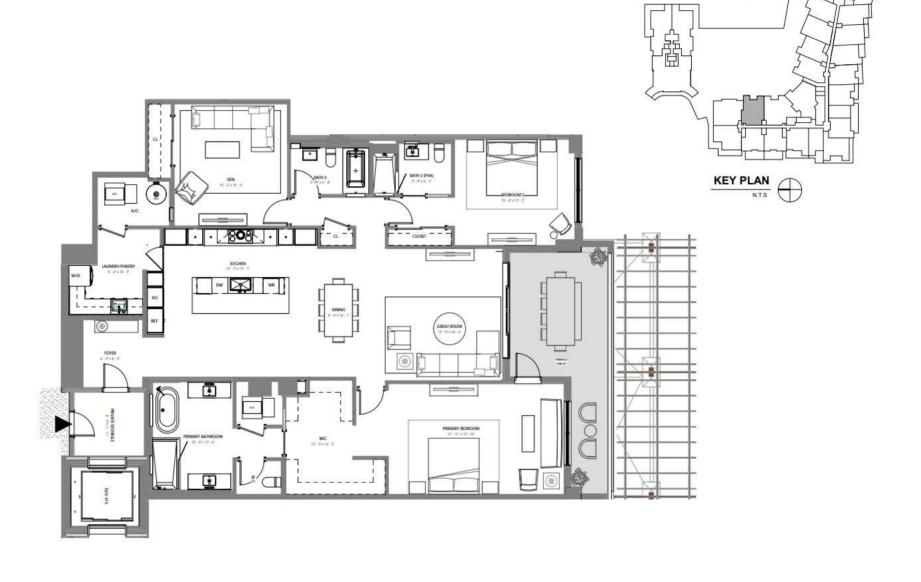

BOCA RATON RESORT

AND GOLF COURSE

3 BR/ 3.5 BATH UNIT AREA: 3,241 SF TERRACE AREA: 1,195 SF

ORAL REPRESENTATIONS CANNOT BE RELIED UPON AS CORRECTLY STATING THE REPRESENTATIONS OF THE DEVELOPER. FOR CORRECT REPRESENTATIONS, REFERENCE SHOULD BE MADE TO THIS BROCHURE AND THE DOCUMENTS REQUIRED BY SECTION 718.503, FLORIDA STATUTES, TO BE FURNISHED BY A DEVELOPER TO A BUYER OR LESSEE.