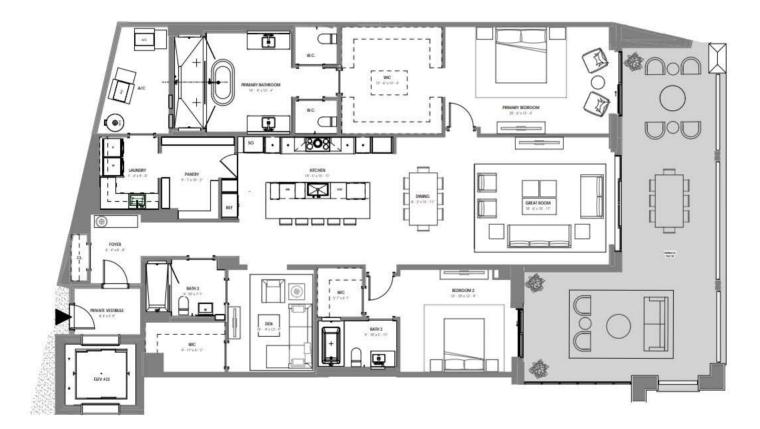

4 BR / 4.5 BATH UNIT AREA: 4,113 SF TERRACE AREA: 2,259 SF

ORAL REPRESENTATIONS CANNOT BE RELIED UPON AS CORRECTLY STATING THE REPRESENTATIONS OF THE DEVELOPER. FOR CORRECT REPRESENTATIONS, REFERENCE SHOULD BE MADE TO THIS BROCHURE AND THE DOCUMENTS REQUIRED BY SECTION 718.503, FLORIDA STATUTES, TO BE FURNISHED BY A DEVELOPER TO A BUYER OR LESSEE.