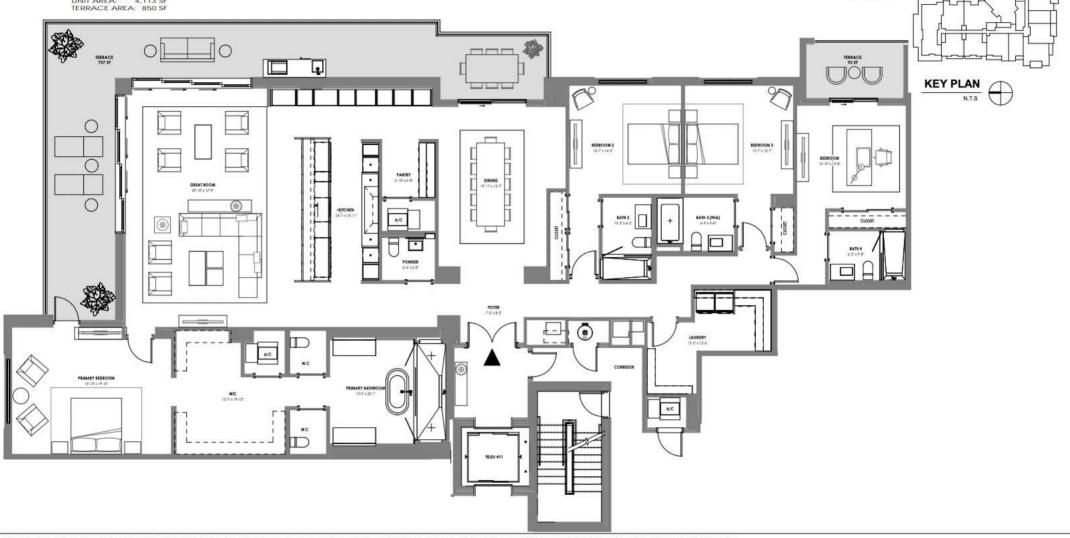

UNIT 307,407,507,607

3 BR+DEN / 4 BATH UNIT AREA: 3,800 SF TERRACE AREA: 487 SF

KEY PLAN

ORAL REPRESENTATIONS CANNOT BE RELIED UPON AS CORRECTLY STATING THE REPRESENTATIONS OF THE DEVELOPER. FOR CORRECT REPRESENTATIONS, REFERENCE SHOULD BE MADE TO THIS BROCHURE AND THE DOCUMENTS REQUIRED BY SECTION 718.503, FLORIDA STATUTES, TO BE FURNISHED BY A DEVELOPER TO A BUYER OR LESSEE.