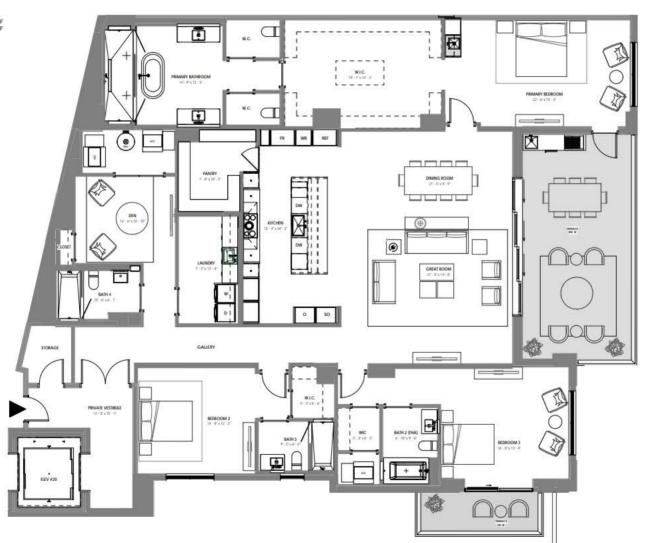

4 BR / 4.5 BATH UNIT AREA: 4,113 SF TERRACE AREA: 2,259 SF

ORAL REPRESENTATIONS CANNOT BE RELIED UPON AS CORRECTLY STATING THE REPRESENTATIONS OF THE DEVELOPER. FOR CORRECT REPRESENTATIONS, REFERENCE SHOULD BE MADE TO THIS BROCHURE AND THE DOCUMENTS REQUIRED BY SECTION 718.503, FLORIDA STATUTES, TO BE FURNISHED BY A DEVELOPER TO A BUYER OR LESSEE.