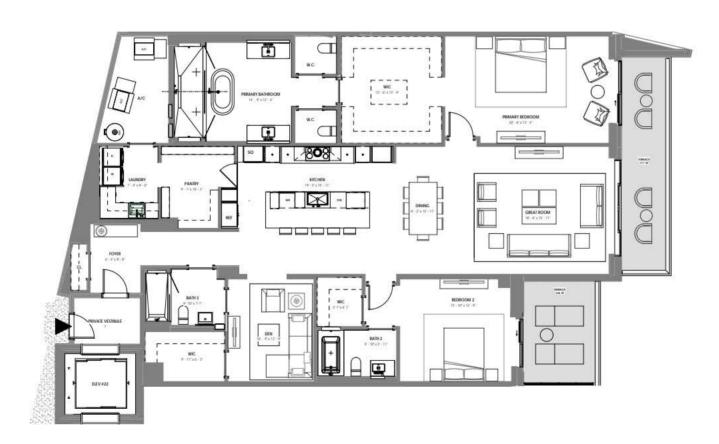

4 BR / 4.5 BATH UNIT AREA: 4,113 SF TERRACE AREA: 2,259 SF

ORAL REPRESENTATIONS CANNOT BE RELIED UPON AS CORRECTLY STATING THE REPRESENTATIONS OF THE DEVELOPER. FOR CORRECT REPRESENTATIONS, REFERENCE SHOULD BE MADE TO THIS BROCHURE AND THE DOCUMENTS REQUIRED BY SECTION 718.503, FLORIDA STATUTES, TO BE FURNISHED BY A DEVELOPER TO A BUYER OR LESSEE.