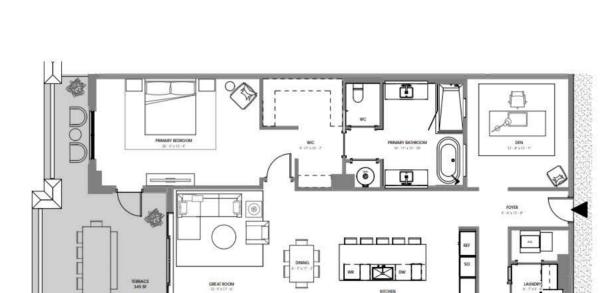

is a solicitation for the sale of units in Alina 210 Boca Ration, A Condominium: NJ Reg. No. 22-04-0002. THE COMPLETE OFFERING TERMS FOR ALINA 220 BOCA RATION ARE IN A CPS-12 APPLICATION AVAILABLE FROM THE OFFEROR. FILE NO. CP22-0047. This advertisement is a solicitation for the sale of units in Alina 220 BOCA RATION ARE IN A CPS-12 APPLICATION AVAILABLE FROM THE OFFEROR. FILE NO. CP22-0047. This advertisement is a solicitation for the sale of units in Alina 220 BOCA RATION ARE IN A CPS-12 APPLICATION AVAILABLE FROM THE OFFEROR. FILE NO. CP22-0047. This advertisement is a solicitation for the sale of units in Alina 220 BOCA RATION ARE IN A CPS-12 APPLICATION AVAILABLE FROM THE OFFEROR. FILE NO. CP22-0047.







**UNIT 309** 

1 BR + DEN / 2 BATH UNIT AREA: 1,805 SF TERRACE AREA: 345 SF









THIS OFFERING IS MADE ONLY BY THE OFFERING DOCUMENTS FOR THE CONDOMINUM AND NO STATEMENT SHOULD BE RELIED UPON IF NOT MADE IN THE OFFERING DOCUMENTS. THIS IS NOT AN OFFER TO SELL, OR SOLICITATION OF OFFERS TO BUY, CONDOMINUM UNITS IN STATES WHERE SUCH OFFER OR SOLICITATION CANNOT BE MADE. THIS CONDOMINUM IS BEING DEVELOPED BY ELAD MIZNER ON THE GREEN ILLC A DELAWARE LIMITED LIABILITY COMPANY/DEVELOPER. ANY AND ALL STATEMENTS. DISCLOSURES AND/OR REPRESENTATIONS SHALL BE 







## UNIT 310,410,510,610,710,810

3 BR / 3.5 BATH UNIT AREA: TERRACE AREA:

2,621 SF 511 SF





ORAL REPRESENTATIONS CANNOT BE RELIED UPON AS CORRECTLY STATING THE REPRESENTATIONS OF THE DEVELOPER. FOR CORRECT REPRESENTATIONS, REFERENCE SHOULD BE MADE TO THIS BROCHURE AND THE DOCUMENTS REQUIRED BY SECTION 718