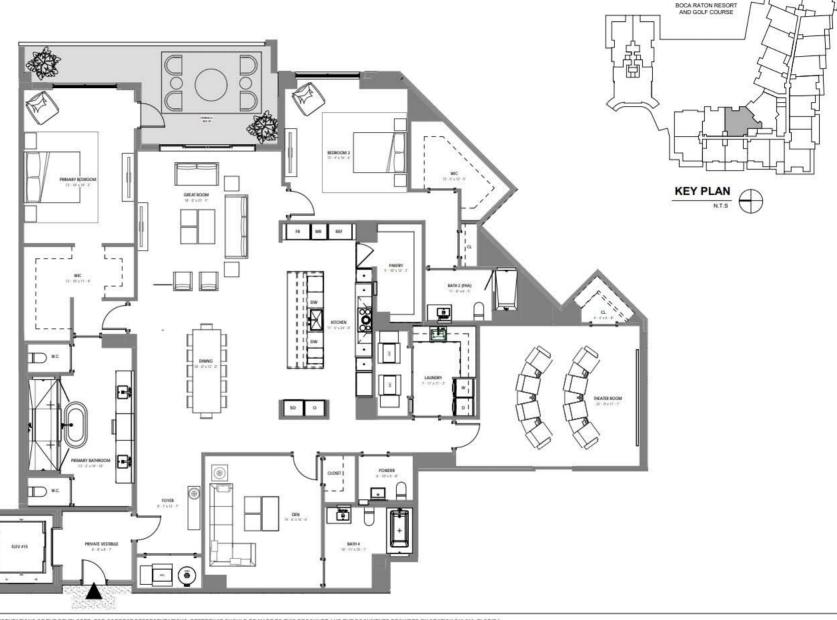

4 BR / 4.5 BATH UNIT AREA: 4,113 SF TERRACE AREA: 2,259 SF

ORAL REPRESENTATIONS CANNOT BE RELIED UPON AS CORRECTLY STATING THE REPRESENTATIONS OF THE DEVELOPER. FOR CORRECT REPRESENTATIONS, REFERENCE SHOULD BE MADE TO THIS BROCHURE AND THE DOCUMENTS REQUIRED BY SECTION 718.503, FLORIDA STATUTES, TO BE FURNISHED BY A DEVELOPER TO A BUYER OR LESSEE.

UNIT 302,402,502

4 BR / 4.5 BATH UNIT AREA: 4,113 SF TERRACE AREA: 1,061 SF

ORAL REPRESENTATIONS CANNOT BE RELIED UPON AS CORRECTLY STATING THE REPRESENTATIONS OF THE DEVELOPER. FOR CORRECT REPRESENTATIONS, REFERENCE SHOULD BE MADE TO THIS BROCHURE AND THE DOCUMENTS REQUIRED BY SECTION 718.503, FLORIDA STATUTES, TO BE FURNISHED BY A DEVELOPER TO A BUYER OR LESSEE.