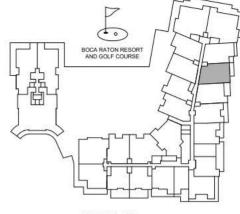

BOCA RATON RESORT

AND GOLF COURSE

3 BR/ 3.5 BATH UNIT AREA: 3,241 SF TERRACE AREA: 1,195 SF

ORAL REPRESENTATIONS CANNOT BE RELIED UPON AS CORRECTLY STATING THE REPRESENTATIONS OF THE DEVELOPER. FOR CORRECT REPRESENTATIONS, REFERENCE SHOULD BE MADE TO THIS BROCHURE AND THE DOCUMENTS REQUIRED BY SECTION 718.503, FLORIDA STATUTES, TO BE FURNISHED BY A DEVELOPER TO A BUYER OR LESSEE.

BOCA RATON RESORT

AND GOLF COURSE

TOWER 2 UNIT 501

4 BR / 4.5 BATH UNIT AREA: 4,113 SF TERRACE AREA: 921 SF

ORAL REPRESENTATIONS CANNOT BE RELIED UPON AS CORRECTLY STATING THE REPRESENTATIONS OF THE DEVELOPER. FOR CORRECT REPRESENTATIONS, REFERENCE SHOULD BE MADE TO THIS BROCHURE AND THE DOCUMENTS REQUIRED BY SECTION 718.503, FLORIDA STATUTES, TO BE FURNISHED BY A DEVELOPER TO A BUYER OR LESSEE.

BOCA RATON RESORT

AND GOLF COURSE

220

UNIT 216,316

2 BR + DEN / 2.5 BATH UNIT AREA: 2,479 SF TERRACE AREA: 639 SF

THIS OFFERING IS MADE ONLY BY THE OFFERING DOCUMENTS FOR THE CONDOMINIUM AND NO STATEMENT SHOULD BE RELIED UPON IF NOT MADE IN THE OFFERING DOCUMENTS. THIS IS NOT AN OFFER TO SELL, OR SOLICITATION OF OFFERS TO BLY, CONDOMINIUM UNITS IN STATES WHERE SUCH OFFER OR SOLICITATION CANNOT BE MADE. THIS CONDOMINIUM IS BEING DEVELOPED BY EL-AD MIXTHER ON THE GREEN II LLC A DELAWARE LIMITED LIABILITY COMPANY/DEVELOPER, NAY AND ALL STATEMENTS, DISCLOSURES AND/OR EXPRESENTATIONS SHALL BE DEEMED MADE BY DEVELOPER (AND NOT BY LL AD AND YOU ACREE TO LOOK SOLILY TO DEVELOPER (AND ANY OF THE CONDOMINIUM. THE INFORMATION SHOULD HAVE TO THE CANDED MINIOR ANY OF THE CONDOMINIUM. THE INFORMATION PROVIDED, INCLUDING PRICING, IS SOLILY FOR INFORMATIONAL PURPOSES, AND IS SUBJECT TO CHANGE WITHOUT NOTICE. IMAGES ARE ARTISTS CONCEPTUAL RENDERING. This advertisement is a solicitation for the sale of units in Alms 210 Book Ration, A CONDOMINIUM. THE OFFERING THE OFFER

BOCA RATON RESORT

AND GOLF COURSE

2 BR + DEN / 3 BATH UNIT AREA: 2,728 SF TERRACE AREA: 1,939 SF

ORAL REPRESENTATIONS CANNOT BE RELIED UPON AS CORRECTLY STATING THE REPRESENTATIONS OF THE DEVELOPER. FOR CORRECT REPRESENTATIONS, REFERENCE SHOULD BE MADE TO THIS BROCHURE AND THE DOCUMENTS REQUIRED BY SECTION 718.503, FLORIDA STATUTES, TO BE FURNISHED BY A DEVELOPER TO A BUYER OR LESSEE.

BOCA RATON RESORT

AND GOLF COURSE

3 BR + DEN / 3.5 BATH UNIT AREA: 4,265 SF TERRACE AREA: 1,396 SF

ORAL REPRESENTATIONS CANNOT BE RELIED UPON AS CORRECTLY STATING THE REPRESENTATIONS OF THE DEVELOPER. FOR CORRECT REPRESENTATIONS, REFERENCE SHOULD BE MADE TO THIS BROCHURE AND THE DOCUMENTS REQUIRED BY SECTION 718.503, FLORIDA STATUTES, TO BE FURNISHED BY A DEVELOPER TO A BUYER OR LESSEE.

BOCA RATON RESOR

AND GOLF COURSE

UNIT 317.417

2 BR + DEN / 2.5 BATH UNIT AREA: 2,429 SF TERRACE AREA: 588 SF

THIS OFFERING IS MADE ONLY BY THE OFFERING DOCUMENTS FOR THE CONDOMINIUM AND NO STATEMENT SHOULD BE RELIED UPON IF NOT MADE IN THE OFFERING DOCUMENTS. THIS IS NOT AN OFFER TO SELL, OR SOLICITATION OF OFFERS TO BUY, CONDOMINIUM UNITS IN STATES WHERE SUCH OFFER OR SOLICITATION CANNOT BE MADE. THIS CONDOMINIUM IS BEING DEVELOPED BY EL-AD MIZURE ON THE GREEN II LLC A DELAWARE LIMITED LIABILITY COMPANY/DEVELOPER), ANY AND ALL STATEMENTS, DISCLOSURES AND/OR REPRESENTATIONS SHALL BE ELEMENTED. TO THE MARKET PROVED BY EL-AD MAY DO IT AS THE MADE AND OR THE SPECT TO ANY AND ALL MATTHES RELATING TO THE MARKET HIS ADDITION DEPONENT OF THE CONDOMINIUM. THE INFORMATION PROVIDED, INCLUDING PRICING, IS SOLELY TO DEVELOPE AND ON THE SPECT TO THE SALE SOF UNITS IN THE CONDOMINIUM. THE INFORMATION PROVIDED, INCLUDING PRICING, IS SOLELY FOR INFORMATIONAL PURPOSES, AND IS SUBJECT TO CHANGE WITHOUT NOTICE. IMAGES ARE ARTISTS CONCEPTUAL RENDERING. This advartisement is a solicitation for the sale of units in Alma? 210 BOOR RATION, AS IN A CPS-12 APPLICATION AVAILABLE FROM THE OFFEROR. FILE NO. CP22-0047. This advartisement is a solicitation for the sale of units in Alina 220 BOOR RATION ARE IN A CPS-12 APPLICATION AVAILABLE FROM THE OFFEROR. FILE NO. CP22-0044.

BOCA RATON RESORT

AND GOLF COURSE

UNIT 404,504,604

2 BR + DEN / 2.5 BATH UNIT AREA: 2,155 SF TERRACE AREA: 266 SF

ORAL REPRESENTATIONS CANNOT BE RELIED UPON AS CORRECTLY STATING THE REPRESENTATIONS OF THE DEVELOPER. FOR CORRECT REPRESENTATIONS, REFERENCE SHOULD BE MADE TO THIS BROCHURE AND THE DOCUMENTS REQUIRED BY SECTION 718.503, FLORIDA STATUTES, TO BE FURNISHED BY A DEVELOPER TO A BUYER OR LESSEE.