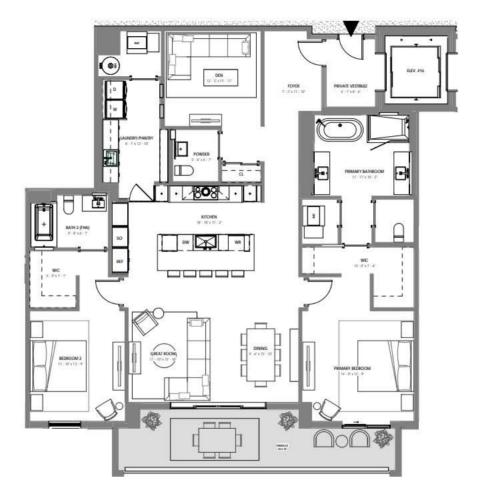

2 BR + DEN / 3 BATH UNIT AREA: 2,701 SF TERRACE AREA: 1,115 SF

THIS OFFERING IS MADE ONLY BY THE OFFERING DOCUMENTS FOR THE CONDOMINIUM AND NO STATEMENT SHOULD BE RELIED UPON IF NOT MADE IN THE OFFERING DOCUMENTS. THIS IS NOT AN OFFER TO SELL, OR SOLICITATION OF OFFERS TO BLY, CONDOMINIUM UNITS IN STATES WHERE SUCH OFFER OR SOLICITATION CANNOT BE MADE. THIS CONDOMINIUM IS BEING DEVELOPED BY EL-AD MIXTURE ON THE GREEN ILLC A DELAWARRE LIMITED LIABILITY COMPANY/DEVELOPER, NAY AND ALL STATEMENTS, DISCLOSURES AND/OR REPRESENTATIONS SHALL BE DEFINED BY DEVELOPER AND NOTE BY LA DAINY DUAL AGREE TO LOOK SOLIELY TO DEVELOPER (AND FAIL TO THE CONDOMINIUM. AND WITH RESPECT TO ANY AND ALL MANTERS RELITATION SHALL BE THE CONDOMINIUM. AND WITH RESPECT TO THE SALES OF LUNTS IN THE CONDOMINIUM. THE INFORMATION PROVIDED, INCLUDING PRICING, IS SOLELY FOR INFORMATIONAL PURPOSES, AND IS SUBJECT TO CHANGE WITHOUT NOTICE. IMAGES ARE ARTISTS CONCEPTUAL RENDERING. This advertisement is a solicitation for the sale of units in Alina 210 Book Ration, A Condominium: N.J. Reg. No. 22-04-0002. THE COMPLETE OFFERING TERMS FOR ALINA 210 BOOK RATION ARE IN A CPS-12 APPLICATION AVAILABLE FROM THE OFFEROR. FILE NO. CP22-0047. This advertisement is a solicitation for the sale of units in Alina 220 BOOK RATION. A CONDOMINIUM: N.J. Reg. No. 22-04-0002. THE COMPLETE OFFERING TERMS FOR ALINA 220 BOOK RATION ARE IN A CPS-12 APPLICATION AVAILABLE FROM THE OFFEROR. FILE NO. CP22-0044.