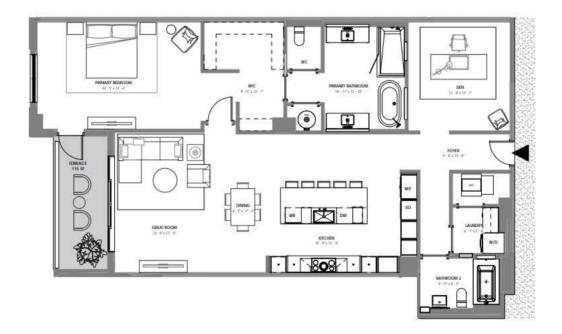

BOCA RATON RESORT

AND GOLF COURSE

TOWER 2 UNIT 501

4 BR / 4.5 BATH UNIT AREA: 4,113 SF TERRACE AREA: 921 SF

ORAL REPRESENTATIONS CANNOT BE RELIED UPON AS CORRECTLY STATING THE REPRESENTATIONS OF THE DEVELOPER. FOR CORRECT REPRESENTATIONS, REFERENCE SHOULD BE MADE TO THIS BROCHURE AND THE DOCUMENTS REQUIRED BY SECTION 718.503, FLORIDA STATUTES, TO BE FURNISHED BY A DEVELOPER TO A BUYER OR LESSEE.