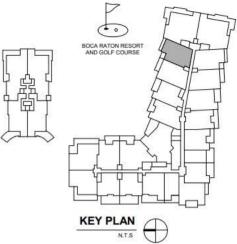

UNIT 307,407,507,607

3 BR+DEN / 4 BATH UNIT AREA: 3,800 SF TERRACE AREA: 487 SF

KEY PLAN

ORAL REPRESENTATIONS CANNOT BE RELIED UPON AS CORRECTLY STATING THE REPRESENTATIONS OF THE DEVELOPER. FOR CORRECT REPRESENTATIONS, REFERENCE SHOULD BE MADE TO THIS BROCHURE AND THE DOCUMENTS REQUIRED BY SECTION 718.503, FLORIDA STATUTES, TO BE FURNISHED BY A DEVELOPER TO A BUYER OR LESSEE.