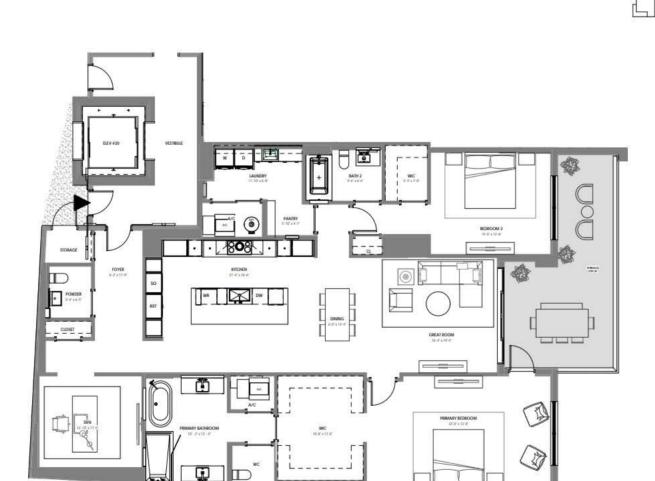

**2 2 0**UNIT 301

3 BR + DEN / 3.5 BATH UNIT AREA: 3,304 SF TERRACE AREA: 676 SF

ORAL REPRESENTATIONS CANNOT BE RELIED UPON AS CORRECTLY STATING THE REPRESENTATIONS OF THE DEVELOPER. FOR CORRECT REPRESENTATIONS, REFERENCE SHOULD BE MADE TO THIS BROCHURE AND THE DOCUMENTS REQUIRED BY SECTION 718.503, FLORIDA STATUTES, TO BE FURNISHED BY A DEVELOPER TO A BUYER OR LESSEE.