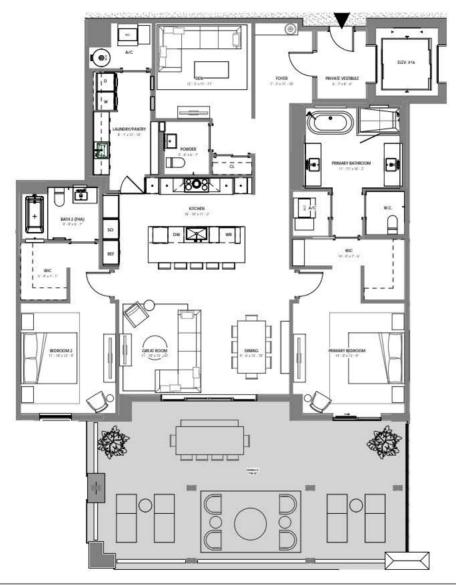

NA 290 BOCA RATION ACCORDING AVAILABLE FROM THE OFFERING TERMS FOR ALINA 290 BOCA RATION ACCORDING AVAILABLE FROM THE OFFERING TERMS FOR ALINA 290 BOCA RATION ACCORDING AVAILABLE FROM THE OFFERING TERMS FOR ALINA 290 BOCA RATION ACCORDING AVAILABLE FROM THE OFFERING TERMS FOR ALINA 290 BOCA RATION ACCORDING AVAILABLE FROM THE OFFERING TERMS FOR ALINA 290 BOCA RATION ACCORDING AVAILABLE FROM THE OFFERING TERMS FOR ALINA 290 BOCA RATION ACCORDING AVAILABLE FROM THE OFFERING TERMS FOR ALINA 290 BOCA RATION ACCORDING AVAILABLE FROM THE OFFERING TERMS FOR ALINA 290 BOCA RATION ACCORDING AVAILABLE FROM THE OFFERING TERMS FOR ALINA 290 BOCA RATION AVAILABLE FROM THE OFFERING TERMS FOR ALINA 290 BOCA RATION ACCO







**UNIT 304** 

2 BR + DEN / 2.5 BATH UNIT AREA: 2,155 SF TERRACE AREA: 798 SF





ORAL REPRESENTATIONS CANNOT BE RELIED UPON AS CORRECTLY STATING THE REPRESENTATIONS OF THE DEVELOPER. FOR CORRECT REPRESENTATIONS, REFERENCE SHOULD BE MADE TO THIS BROCHURE AND THE DOCUMENTS REQUIRED BY SECTION 718.503, FLORIDA STATUTES, TO BE FURNISHED BY A DEVELOPER TO A BUYER OR LESSEE.

THIS OFFERING IS MADE ONLY BY THE OFFERING DOCUMENTS FOR THE CONDOMINIUM AND NO STATEMENT SHOULD BE RELIED UPON IF NOT MADE IN THE OFFERING DOCUMENTS. THIS IS NOT AN OFFER TO SELL, OR SOLICITATION OF OFFERS TO BUY, CONDOMINIUM UNITS IN STATES WHERE SUCH OFFER OR SOLICITATION CANNOT BE MADE. THIS CONDOMINIUM IS BEING DEVELOPED BY EL-AD MIZURER ON THE GREEN II LIC A DELAWARE LIMITED LIABILITY COMPANY/DEVELOPER, MAY AND ALL MATTERMENTS. DISCLOSURES AND/OR REPRESENTATIONS HALL BE DEEMED MAD OR BY LEVELO