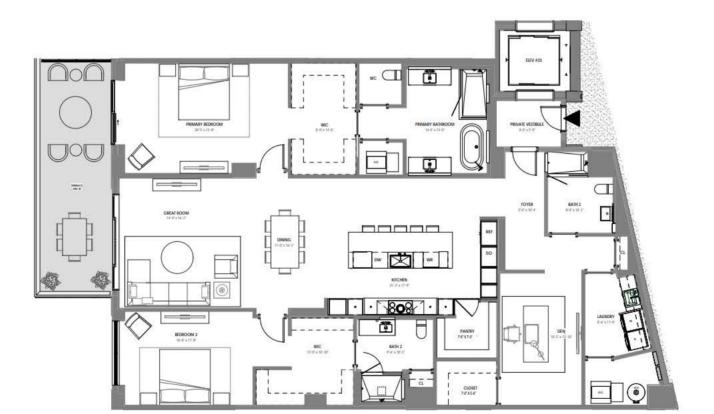

UNIT 307,407,507,607

3 BR+DEN / 4 BATH UNIT AREA: 3,800 SF TERRACE AREA: 487 SF

KEY PLAN

ORAL REPRESENTATIONS CANNOT BE RELIED UPON AS CORRECTLY STATING THE REPRESENTATIONS OF THE DEVELOPER. FOR CORRECT REPRESENTATIONS, REFERENCE SHOULD BE MADE TO THIS BROCHURE AND THE DOCUMENTS REQUIRED BY SECTION 718.503, FLORIDA STATUTES, TO BE FURNISHED BY A DEVELOPER TO A BUYER OR LESSEE.