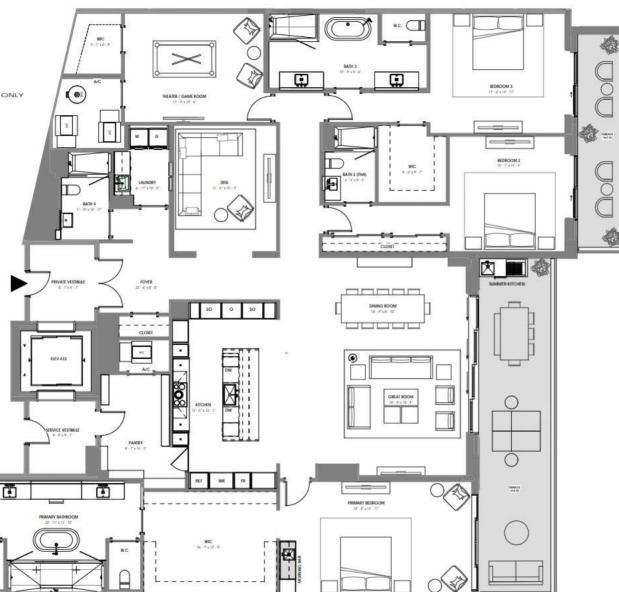

4 BR / 4.5 BATH UNIT AREA: 4,113 SF TERRACE AREA: 2,259 SF

ORAL REPRESENTATIONS CANNOT BE RELIED UPON AS CORRECTLY STATING THE REPRESENTATIONS OF THE DEVELOPER. FOR CORRECT REPRESENTATIONS, REFERENCE SHOULD BE MADE TO THIS BROCHURE AND THE DOCUMENTS REQUIRED BY SECTION 718.503, FLORIDA STATUTES, TO BE FURNISHED BY A DEVELOPER TO A BUYER OR LESSEE.