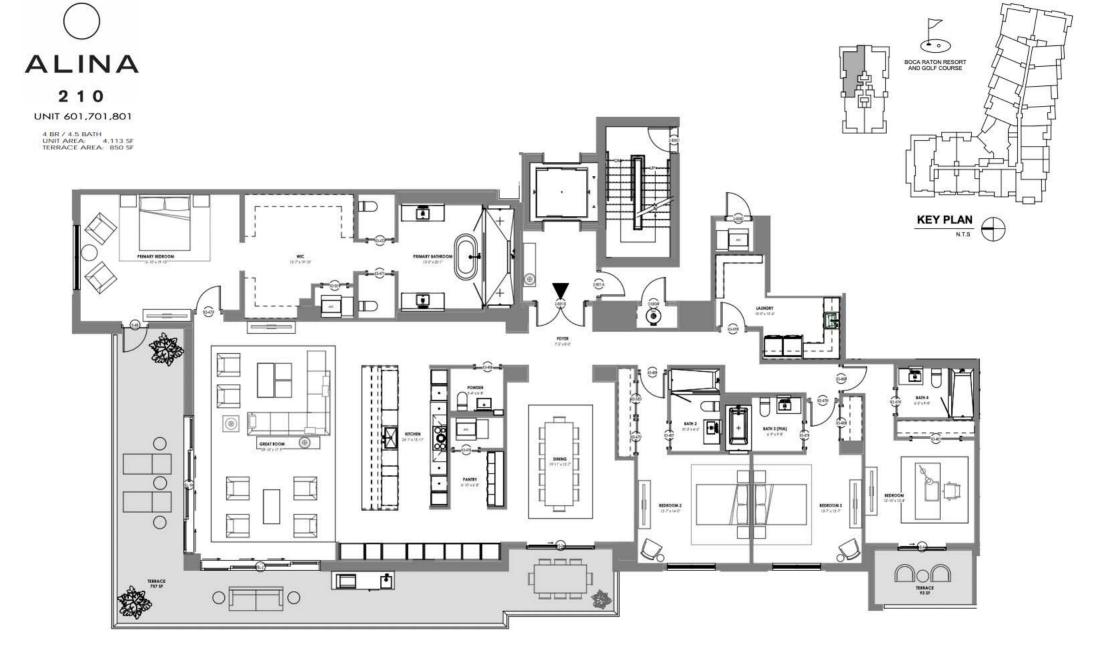

## ALINA

210

UNIT 602,702,802

4 BR / 4.5 BATH UNIT AREA: 4,113 SF TERRACE AREA: 850 SF

ORAL REPRESENTATIONS CANNOT BE RELIED UPON AS CORRECTLY STATING THE REPRESENTATIONS OF THE DEVELOPER. FOR CORRECT REPRESENTATIONS, REFERENCE SHOULD BE MADE TO THIS BROCHURE AND THE DOCUMENTS REQUIRED BY SECTION 718.503, FLORIDA STATUTES, TO BE FURNISHED BY A DEVELOPER TO A BUYER OR LESSEE.