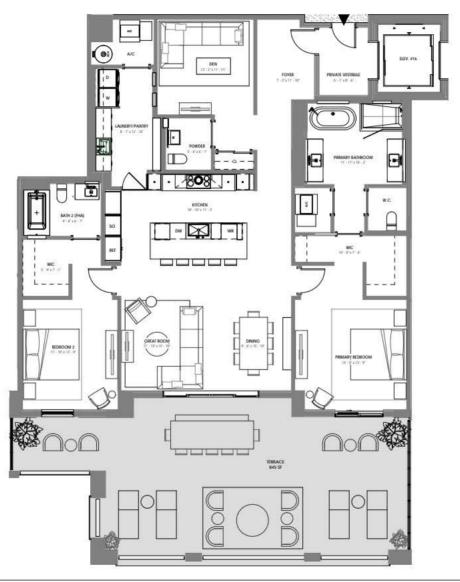

2 BR + DEN / 2.5 BATH UNIT AREA: 2,155 SF TERRACE AREA: 849 SF

ORAL REPRESENTATIONS CANNOT BE RELIED UPON AS CORRECTLY STATING THE REPRESENTATIONS OF THE DEVELOPER. FOR CORRECT REPRESENTATIONS, REFERENCE SHOULD BE MADE TO THIS BROCHURE AND THE DOCUMENTS REQUIRED BY SECTION 718.503, FLORIDA STATUTES, TO BE FURNISHED BY A DEVELOPER TO A BUYER OR LESSEE.