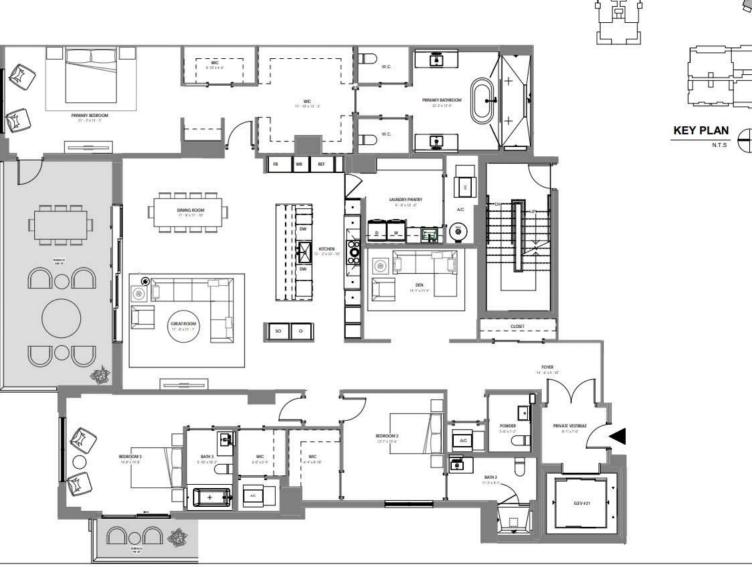

4 BR + DEN / 4.5 BATH UNIT AREA: 4,910 SF TERRACE AREA: 3,033 SF

ORAL REPRESENTATIONS CANNOT BE RELIED UPON AS CORRECTLY STATING THE REPRESENTATIONS OF THE DEVELOPER. FOR CORRECT REPRESENTATIONS, REFERENCE SHOULD BE MADE TO THIS BROCHURE AND THE DOCUMENTS REQUIRED BY SECTION 718.503, FLORIDA STATUTES, TO BE FURNISHED BY A DEVELOPER TO A BUYER OR LESSEE.