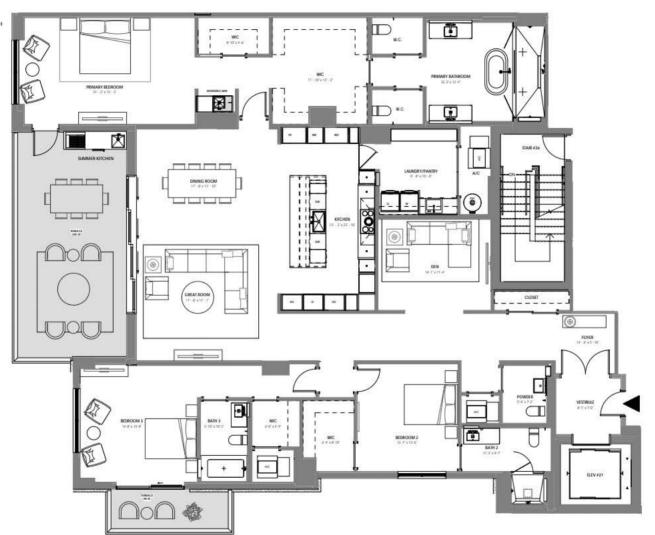

4 BR + DEN + GYM / 4.5 BATH UNIT AREA: TERRACE AREA:

1,206 SF

ORAL REPRESENTATIONS CANNOT BE RELIED UPON AS CORRECTLY STATING THE REPRESENTATIONS OF THE DEVELOPER. FOR CORRECT REPRESENTATIONS, REFERENCE SHOULD BE MADE TO THIS BROCHURE AND THE DOCUMENTS REQUIRED BY SECTION 718.503, FLORIDA STATUTES, TO BE FURNISHED BY A DEVELOPER TO A BUYER OR LESSEE.