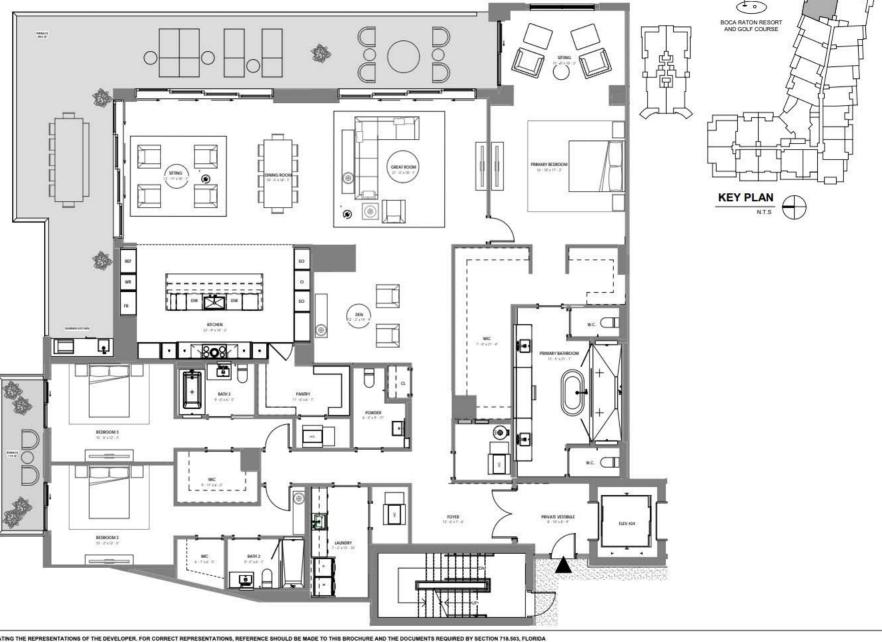

4 BR / 4.5 BATH UNIT AREA: 4,113 SF TERRACE AREA: 2,259 SF

ORAL REPRESENTATIONS CANNOT BE RELIED UPON AS CORRECTLY STATING THE REPRESENTATIONS OF THE DEVELOPER. FOR CORRECT REPRESENTATIONS, REFERENCE SHOULD BE MADE TO THIS BROCHURE AND THE DOCUMENTS REQUIRED BY SECTION 718.503, FLORIDA STATUTES, TO BE FURNISHED BY A DEVELOPER TO A BUYER OR LESSEE.