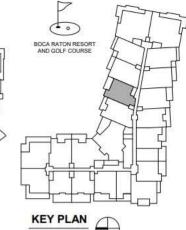

BOCA RATON RESORT

AND GOLF COURSE

3 BR/ 3.5 BATH UNIT AREA: 3,241 SF TERRACE AREA: 1,195 SF

ORAL REPRESENTATIONS CANNOT BE RELIED UPON AS CORRECTLY STATING THE REPRESENTATIONS OF THE DEVELOPER. FOR CORRECT REPRESENTATIONS, REFERENCE SHOULD BE MADE TO THIS BROCHURE AND THE DOCUMENTS REQUIRED BY SECTION 718.503, FLORIDA STATUTES, TO BE FURNISHED BY A DEVELOPER TO A BUYER OR LESSEE.