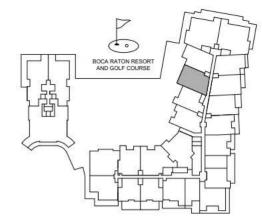

BOCA RATON RESORT

AND GOLF COURSE

3 BR/ 3.5 BATH UNIT AREA: 3,241 SF TERRACE AREA: 1,195 SF

ORAL REPRESENTATIONS CANNOT BE RELIED UPON AS CORRECTLY STATING THE REPRESENTATIONS OF THE DEVELOPER. FOR CORRECT REPRESENTATIONS, REFERENCE SHOULD BE MADE TO THIS BROCHURE AND THE DOCUMENTS REQUIRED BY SECTION 718.503, FLORIDA STATUTES, TO BE FURNISHED BY A DEVELOPER TO A BUYER OR LESSEE.