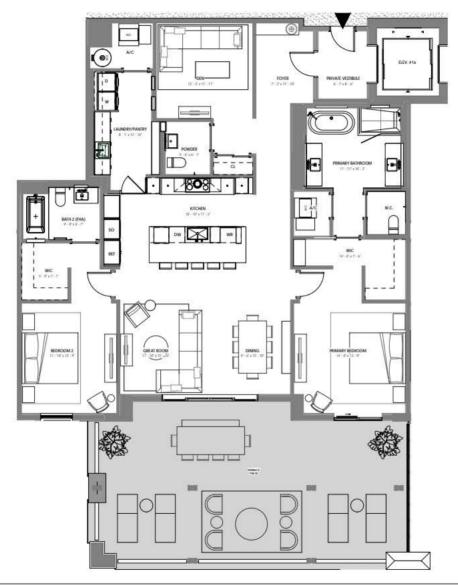

4 BR / 4.5 BATH UNIT AREA: 4,113 SF TERRACE AREA: 2,259 SF

ORAL REPRESENTATIONS CANNOT BE RELIED UPON AS CORRECTLY STATING THE REPRESENTATIONS OF THE DEVELOPER. FOR CORRECT REPRESENTATIONS, REFERENCE SHOULD BE MADE TO THIS BROCHURE AND THE DOCUMENTS REQUIRED BY SECTION 718.503, FLORIDA STATUTES, TO BE FURNISHED BY A DEVELOPER TO A BUYER OR LESSEE.