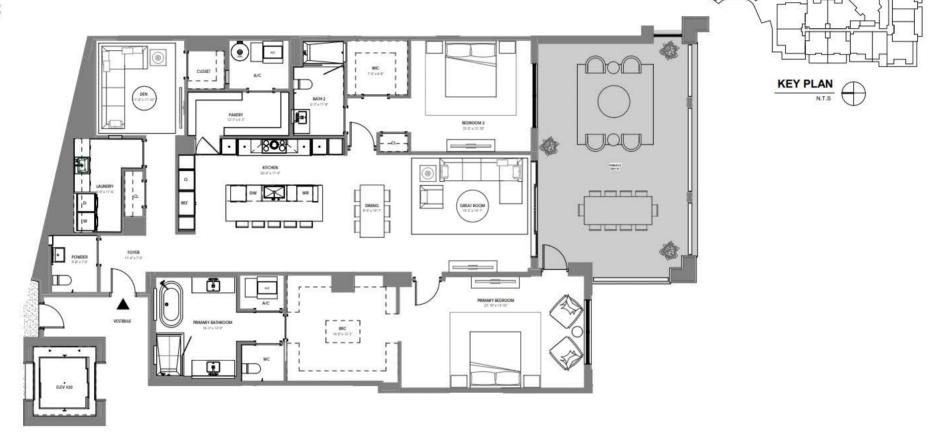

4 BR + OFFICE / 4.5 BATH UNIT AREA: 4,705 SF TERRACE AREA: 1,047 SF

ORAL REPRESENTATIONS CANNOT BE RELIED UPON AS CORRECTLY STATING THE REPRESENTATIONS OF THE DEVELOPER. FOR CORRECT REPRESENTATIONS, REFERENCE SHOULD BE MADE TO THIS BROCHURE AND THE DOCUMENTS REQUIRED BY SECTION 718.503, FLORIDA STATUTES, TO BE FURNISHED BY A DEVELOPER TO A BUYER OR LESSEE.

4 BR + OFFICE / 4.5 BATH UNIT AREA: 4,707 SF TERRACE AREA: 1,047 SF

ORAL REPRESENTATIONS CANNOT BE RELIED UPON AS CORRECTLY STATING THE REPRESENTATIONS OF THE DEVELOPER. FOR CORRECT REPRESENTATIONS, REFERENCE SHOULD BE MADE TO THIS BROCHURE AND THE DOCUMENTS REQUIRED BY SECTION 718.503, FLORIDA STATUTES, TO BE FURNISHED BY A DEVELOPER TO A BUYER OR LESSEE.