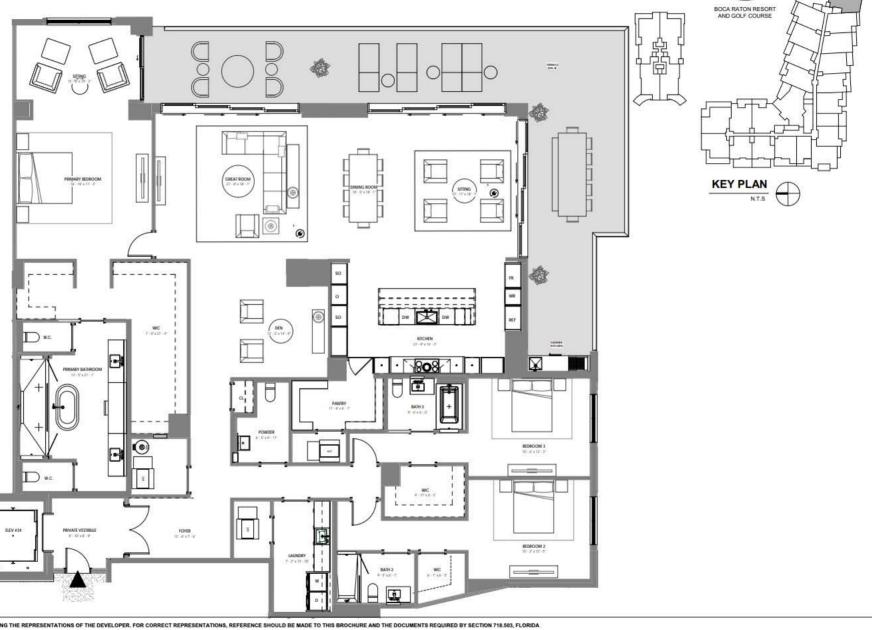

4 BR / 4.5 BATH UNIT AREA: 4,113 SF TERRACE AREA: 2,259 SF

ORAL REPRESENTATIONS CANNOT BE RELIED UPON AS CORRECTLY STATING THE REPRESENTATIONS OF THE DEVELOPER. FOR CORRECT REPRESENTATIONS, REFERENCE SHOULD BE MADE TO THIS BROCHURE AND THE DOCUMENTS REQUIRED BY SECTION 718.503, FLORIDA STATUTES, TO BE FURNISHED BY A DEVELOPER TO A BUYER OR LESSEE.