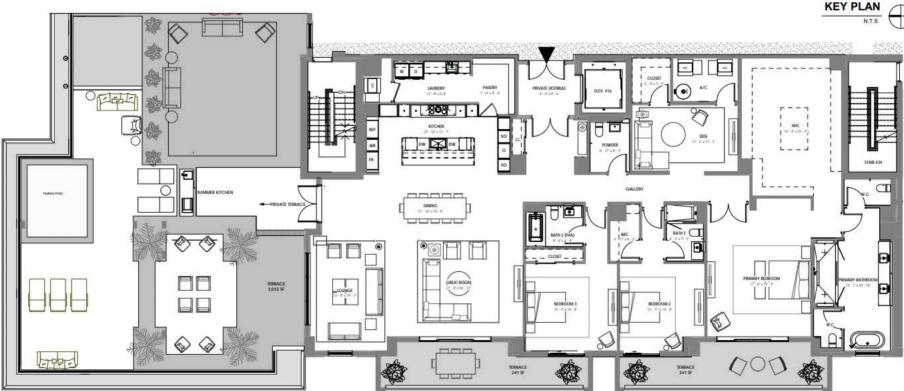

UNIT 307,407,507,607

3 BR+DEN / 4 BATH UNIT AREA: 3,800 SF TERRACE AREA: 487 SF

KEY PLAN

ORAL REPRESENTATIONS CANNOT BE RELIED UPON AS CORRECTLY STATING THE REPRESENTATIONS OF THE DEVELOPER. FOR CORRECT REPRESENTATIONS, REFERENCE SHOULD BE MADE TO THIS BROCHURE AND THE DOCUMENTS REQUIRED BY SECTION 718.503, FLORIDA STATUTES, TO BE FURNISHED BY A DEVELOPER TO A BUYER OR LESSEE.