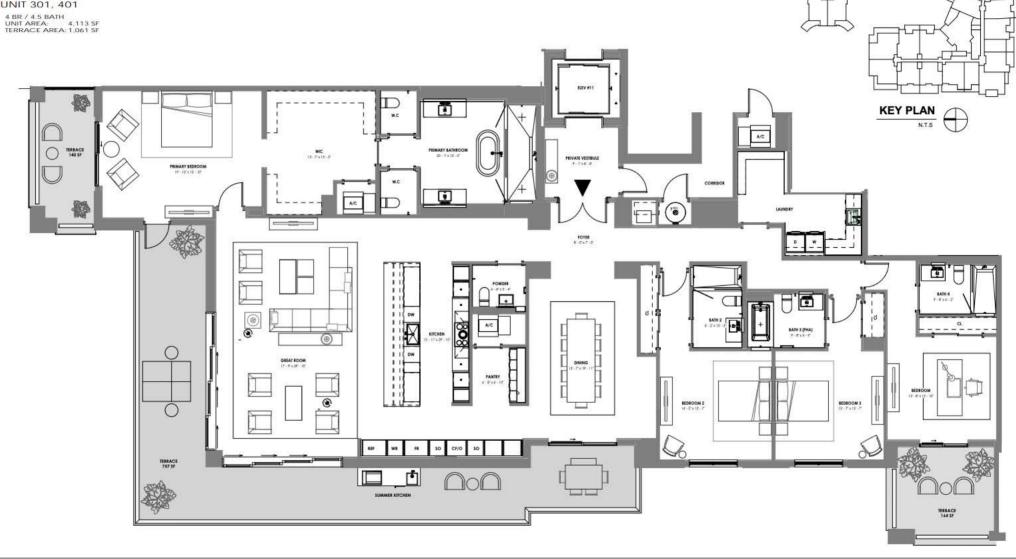

UNIT 302,402,502

4 BR / 4.5 BATH UNIT AREA: 4,113 SF TERRACE AREA: 1,061 SF

ORAL REPRESENTATIONS CANNOT BE RELIED UPON AS CORRECTLY STATING THE REPRESENTATIONS OF THE DEVELOPER. FOR CORRECT REPRESENTATIONS, REFERENCE SHOULD BE MADE TO THIS BROCHURE AND THE DOCUMENTS REQUIRED BY SECTION 718.503, FLORIDA STATUTES, TO BE FURNISHED BY A DEVELOPER TO A BUYER OR LESSEE.