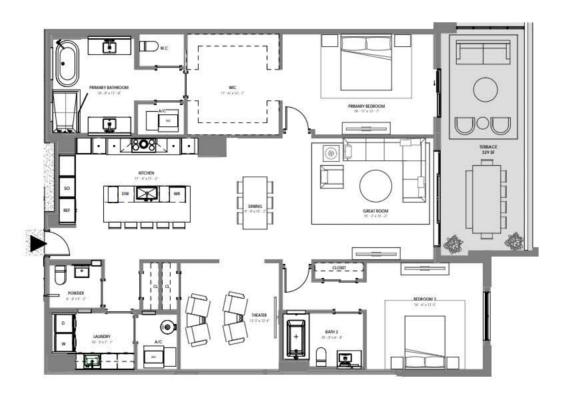

4 BR / 4.5 BATH UNIT AREA: 4,113 SF TERRACE AREA: 2,259 SF

ORAL REPRESENTATIONS CANNOT BE RELIED UPON AS CORRECTLY STATING THE REPRESENTATIONS OF THE DEVELOPER. FOR CORRECT REPRESENTATIONS, REFERENCE SHOULD BE MADE TO THIS BROCHURE AND THE DOCUMENTS REQUIRED BY SECTION 718.503, FLORIDA STATUTES, TO BE FURNISHED BY A DEVELOPER TO A BUYER OR LESSEE.