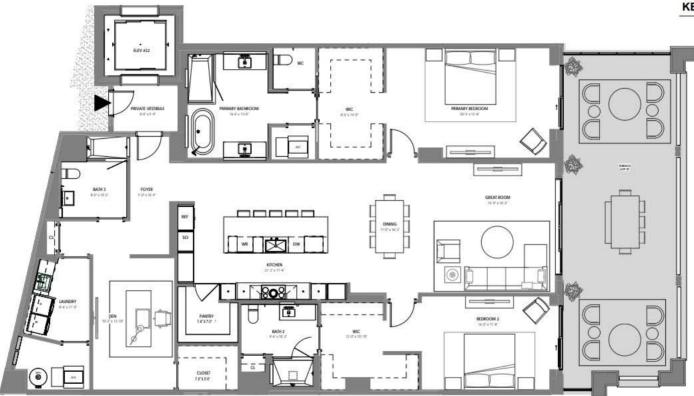

UNIT 307,407,507,607

3 BR+DEN / 4 BATH UNIT AREA: 3,800 SF TERRACE AREA: 487 SF

KEY PLAN

ORAL REPRESENTATIONS CANNOT BE RELIED UPON AS CORRECTLY STATING THE REPRESENTATIONS OF THE DEVELOPER. FOR CORRECT REPRESENTATIONS, REFERENCE SHOULD BE MADE TO THIS BROCHURE AND THE DOCUMENTS REQUIRED BY SECTION 718.503, FLORIDA STATUTES, TO BE FURNISHED BY A DEVELOPER TO A BUYER OR LESSEE.