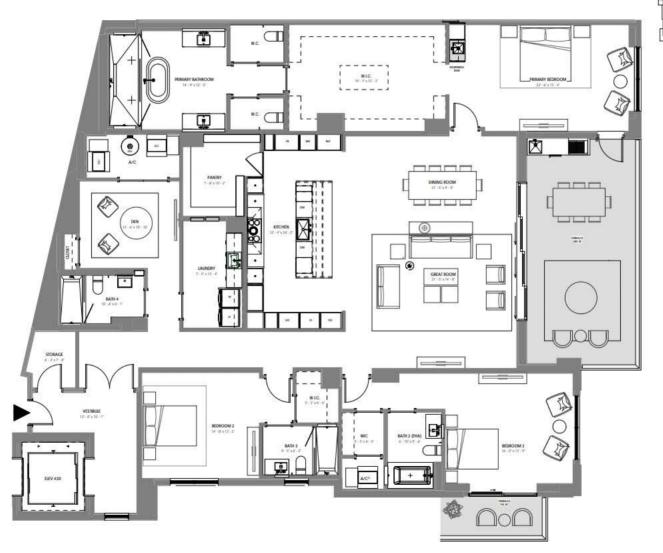

4 BR / 4.5 BATH UNIT AREA: 4,113 SF TERRACE AREA: 2,259 SF

ORAL REPRESENTATIONS CANNOT BE RELIED UPON AS CORRECTLY STATING THE REPRESENTATIONS OF THE DEVELOPER. FOR CORRECT REPRESENTATIONS, REFERENCE SHOULD BE MADE TO THIS BROCHURE AND THE DOCUMENTS REQUIRED BY SECTION 718.503, FLORIDA STATUTES, TO BE FURNISHED BY A DEVELOPER TO A BUYER OR LESSEE.