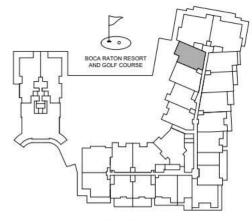

BOCA RATON RESORT

AND GOLF COURSE

3 BR/ 3.5 BATH UNIT AREA: 3,241 SF TERRACE AREA: 1,195 SF

ORAL REPRESENTATIONS CANNOT BE RELIED UPON AS CORRECTLY STATING THE REPRESENTATIONS OF THE DEVELOPER. FOR CORRECT REPRESENTATIONS, REFERENCE SHOULD BE MADE TO THIS BROCHURE AND THE DOCUMENTS REQUIRED BY SECTION 718.503, FLORIDA STATUTES, TO BE FURNISHED BY A DEVELOPER TO A BUYER OR LESSEE.