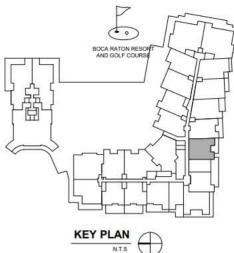

**2 2 0**UNIT 301

3 BR + DEN / 3.5 BATH UNIT AREA: 3,304 SF TERRACE AREA: 676 SF

ORAL REPRESENTATIONS CANNOT BE RELIED UPON AS CORRECTLY STATING THE REPRESENTATIONS OF THE DEVELOPER. FOR CORRECT REPRESENTATIONS, REFERENCE SHOULD BE MADE TO THIS BROCHURE AND THE DOCUMENTS REQUIRED BY SECTION 718.503, FLORIDA STATUTES, TO BE FURNISHED BY A DEVELOPER TO A BUYER OR LESSEE.