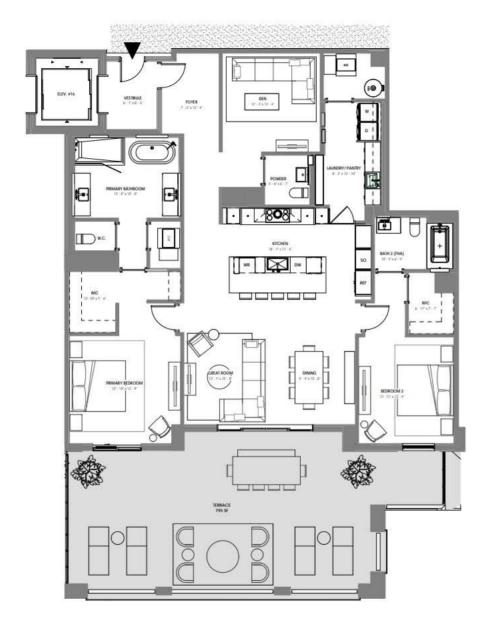

4 BR + DEN / 4.5 BATH UNIT AREA: 4,910 SF TERRACE AREA: 3,033 SF

ORAL REPRESENTATIONS CANNOT BE RELIED UPON AS CORRECTLY STATING THE REPRESENTATIONS OF THE DEVELOPER. FOR CORRECT REPRESENTATIONS, REFERENCE SHOULD BE MADE TO THIS BROCHURE AND THE DOCUMENTS REQUIRED BY SECTION 718.503, FLORIDA STATUTES, TO BE FURNISHED BY A DEVELOPER TO A BUYER OR LESSEE.