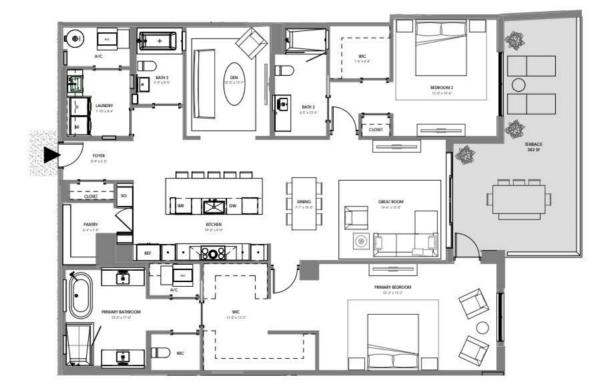

4 BR / 4.5 BATH UNIT AREA: 4,113 SF TERRACE AREA: 2,259 SF

ORAL REPRESENTATIONS CANNOT BE RELIED UPON AS CORRECTLY STATING THE REPRESENTATIONS OF THE DEVELOPER. FOR CORRECT REPRESENTATIONS, REFERENCE SHOULD BE MADE TO THIS BROCHURE AND THE DOCUMENTS REQUIRED BY SECTION 718.503, FLORIDA STATUTES, TO BE FURNISHED BY A DEVELOPER TO A BUYER OR LESSEE.