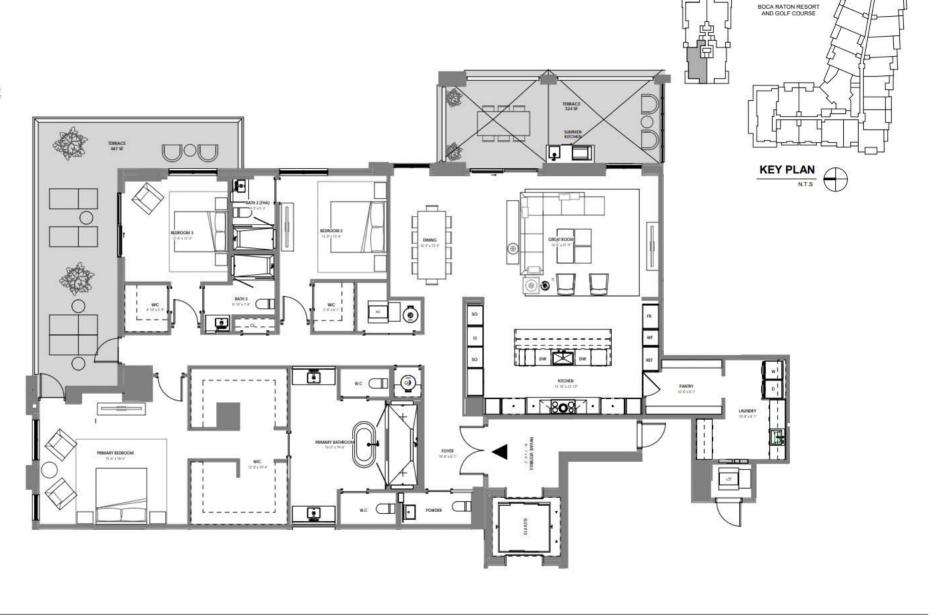

UNIT 307,407,507,607

3 BR+DEN / 4 BATH UNIT AREA: 3,800 SF TERRACE AREA: 487 SF

KEY PLAN

ORAL REPRESENTATIONS CANNOT BE RELIED UPON AS CORRECTLY STATING THE REPRESENTATIONS OF THE DEVELOPER. FOR CORRECT REPRESENTATIONS, REFERENCE SHOULD BE MADE TO THIS BROCHURE AND THE DOCUMENTS REQUIRED BY SECTION 718.503, FLORIDA STATUTES, TO BE FURNISHED BY A DEVELOPER TO A BUYER OR LESSEE.