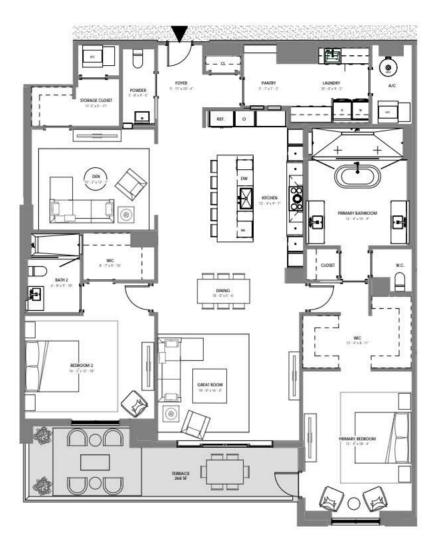

4 BR / 4.5 BATH UNIT AREA: 4,113 SF TERRACE AREA: 2,259 SF

ORAL REPRESENTATIONS CANNOT BE RELIED UPON AS CORRECTLY STATING THE REPRESENTATIONS OF THE DEVELOPER. FOR CORRECT REPRESENTATIONS, REFERENCE SHOULD BE MADE TO THIS BROCHURE AND THE DOCUMENTS REQUIRED BY SECTION 718.503, FLORIDA STATUTES, TO BE FURNISHED BY A DEVELOPER TO A BUYER OR LESSEE.