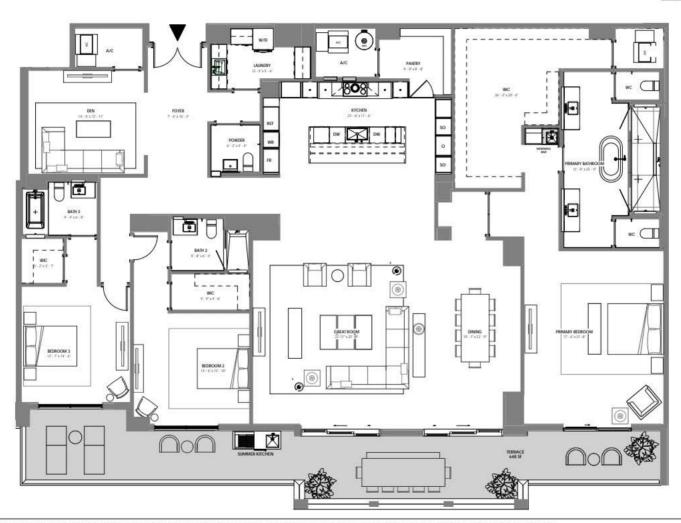

UNIT 307,407,507,607

3 BR+DEN / 4 BATH UNIT AREA: 3,800 SF TERRACE AREA: 487 SF

KEY PLAN

ORAL REPRESENTATIONS CANNOT BE RELIED UPON AS CORRECTLY STATING THE REPRESENTATIONS OF THE DEVELOPER. FOR CORRECT REPRESENTATIONS, REFERENCE SHOULD BE MADE TO THIS BROCHURE AND THE DOCUMENTS REQUIRED BY SECTION 718.503, FLORIDA STATUTES, TO BE FURNISHED BY A DEVELOPER TO A BUYER OR LESSEE.