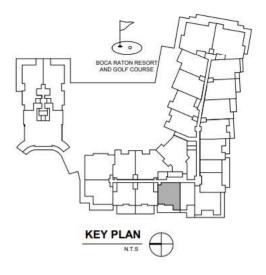

UNIT 307,407,507,607

3 BR+DEN / 4 BATH UNIT AREA: 3,800 SF TERRACE AREA: 487 SF

KEY PLAN

ORAL REPRESENTATIONS CANNOT BE RELIED UPON AS CORRECTLY STATING THE REPRESENTATIONS OF THE DEVELOPER. FOR CORRECT REPRESENTATIONS, REFERENCE SHOULD BE MADE TO THIS BROCHURE AND THE DOCUMENTS REQUIRED BY SECTION 718.503, FLORIDA STATUTES, TO BE FURNISHED BY A DEVELOPER TO A BUYER OR LESSEE.