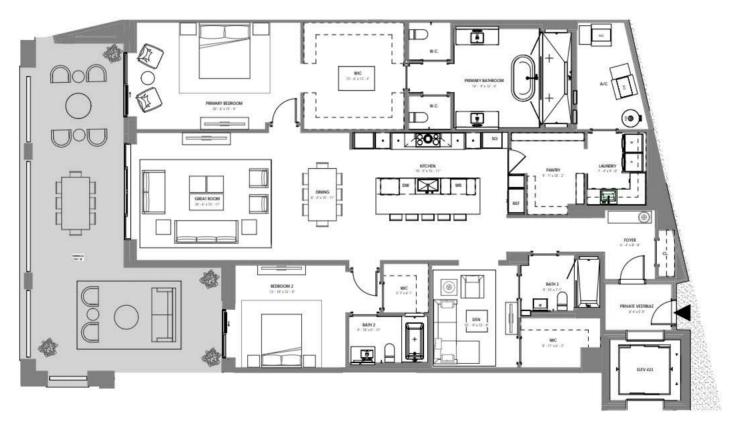

UNIT 307,407,507,607

3 BR+DEN / 4 BATH UNIT AREA: 3,800 SF TERRACE AREA: 487 SF

KEY PLAN

ORAL REPRESENTATIONS CANNOT BE RELIED UPON AS CORRECTLY STATING THE REPRESENTATIONS OF THE DEVELOPER. FOR CORRECT REPRESENTATIONS, REFERENCE SHOULD BE MADE TO THIS BROCHURE AND THE DOCUMENTS REQUIRED BY SECTION 718.503, FLORIDA STATUTES, TO BE FURNISHED BY A DEVELOPER TO A BUYER OR LESSEE.