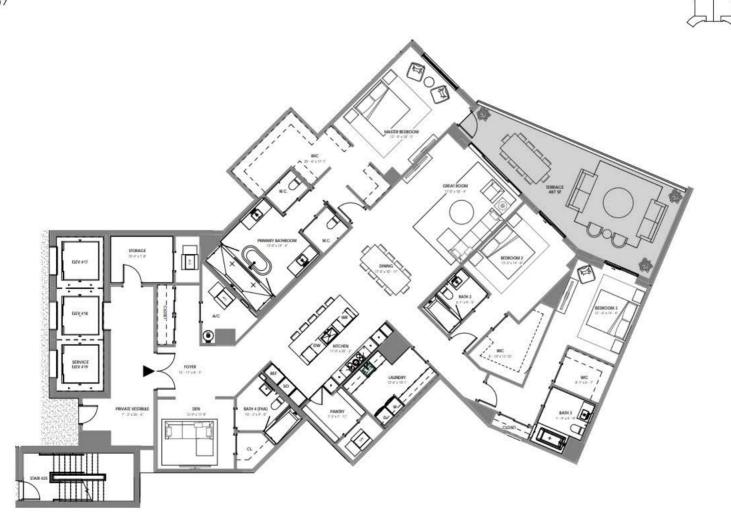

4 BR + OFFICE / 4.5 BATH UNIT AREA: 4,705 SF TERRACE AREA: 1,047 SF

ORAL REPRESENTATIONS CANNOT BE RELIED UPON AS CORRECTLY STATING THE REPRESENTATIONS OF THE DEVELOPER. FOR CORRECT REPRESENTATIONS, REFERENCE SHOULD BE MADE TO THIS BROCHURE AND THE DOCUMENTS REQUIRED BY SECTION 718.503, FLORIDA STATUTES, TO BE FURNISHED BY A DEVELOPER TO A BUYER OR LESSEE.

4 BR + OFFICE / 4.5 BATH UNIT AREA: 4,707 SF TERRACE AREA: 1,047 SF

ORAL REPRESENTATIONS CANNOT BE RELIED UPON AS CORRECTLY STATING THE REPRESENTATIONS OF THE DEVELOPER. FOR CORRECT REPRESENTATIONS, REFERENCE SHOULD BE MADE TO THIS BROCHURE AND THE DOCUMENTS REQUIRED BY SECTION 718.503, FLORIDA STATUTES, TO BE FURNISHED BY A DEVELOPER TO A BUYER OR LESSEE.