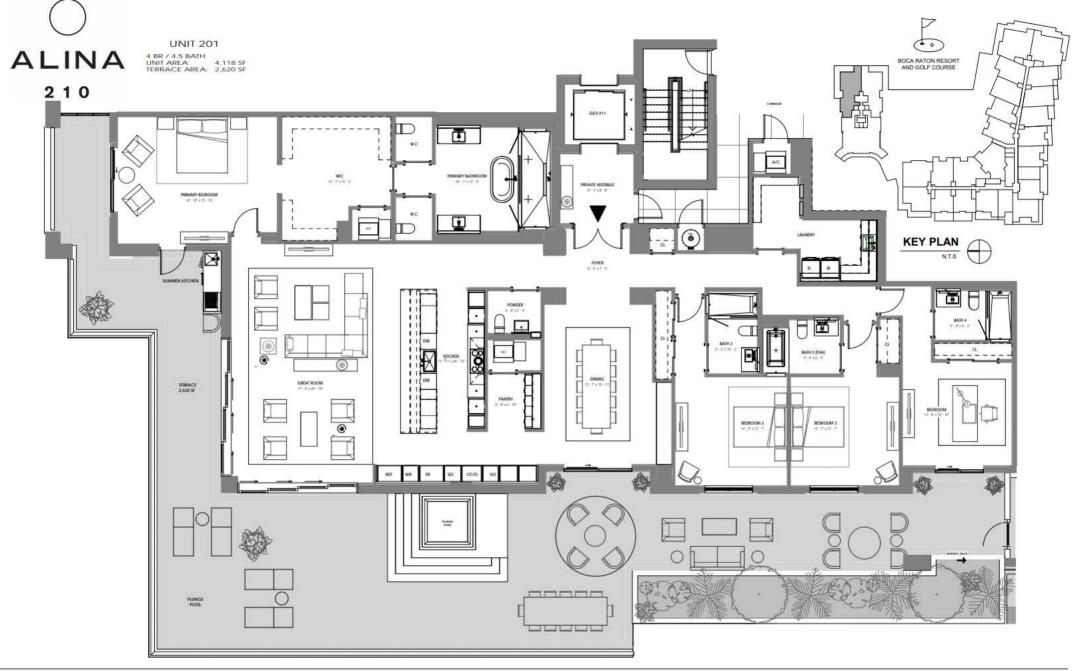

4 BR / 4.5 BATH UNIT AREA: 4,113 SF TERRACE AREA: 2,259 SF

ORAL REPRESENTATIONS CANNOT BE RELIED UPON AS CORRECTLY STATING THE REPRESENTATIONS OF THE DEVELOPER. FOR CORRECT REPRESENTATIONS, REFERENCE SHOULD BE MADE TO THIS BROCHURE AND THE DOCUMENTS REQUIRED BY SECTION 718.503, FLORIDA STATUTES, TO BE FURNISHED BY A DEVELOPER TO A BUYER OR LESSEE.