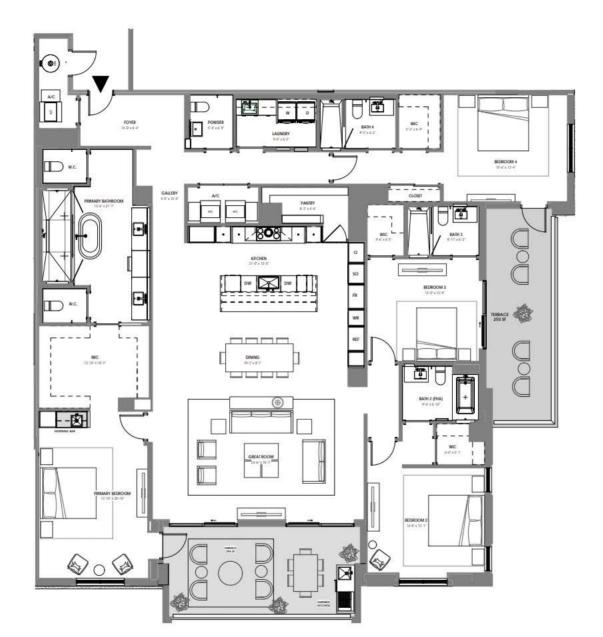

4 BR / 4.5 BATH UNIT AREA: 4,113 SF TERRACE AREA: 2,259 SF

ORAL REPRESENTATIONS CANNOT BE RELIED UPON AS CORRECTLY STATING THE REPRESENTATIONS OF THE DEVELOPER. FOR CORRECT REPRESENTATIONS, REFERENCE SHOULD BE MADE TO THIS BROCHURE AND THE DOCUMENTS REQUIRED BY SECTION 718.503, FLORIDA STATUTES, TO BE FURNISHED BY A DEVELOPER TO A BUYER OR LESSEE.