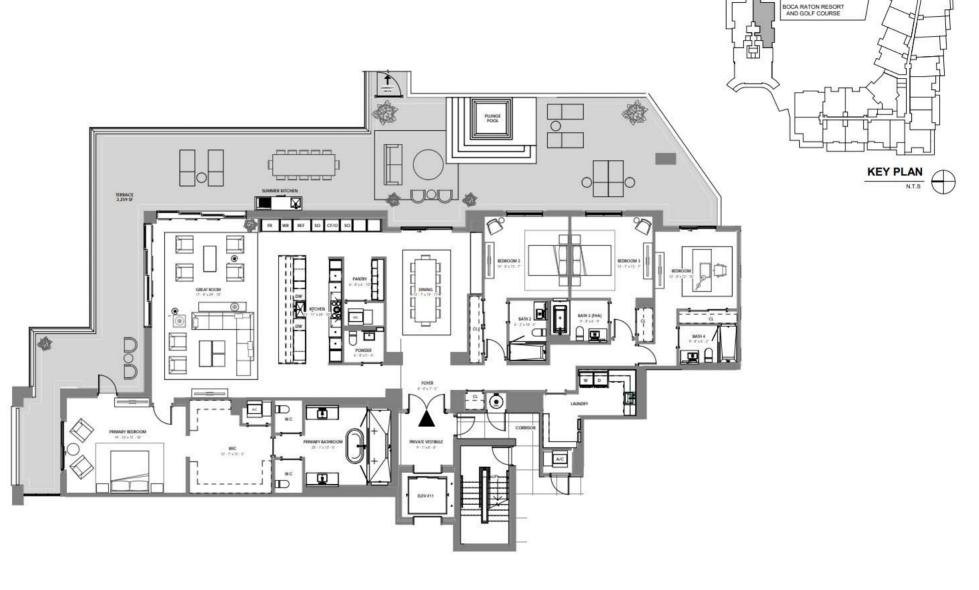

4 BR / 4.5 BATH UNIT AREA: 4,113 SF TERRACE AREA: 2,259 SF

ORAL REPRESENTATIONS CANNOT BE RELIED UPON AS CORRECTLY STATING THE REPRESENTATIONS OF THE DEVELOPER. FOR CORRECT REPRESENTATIONS, REFERENCE SHOULD BE MADE TO THIS BROCHURE AND THE DOCUMENTS REQUIRED BY SECTION 718.503, FLORIDA STATUTES, TO BE FURNISHED BY A DEVELOPER TO A BUYER OR LESSEE.