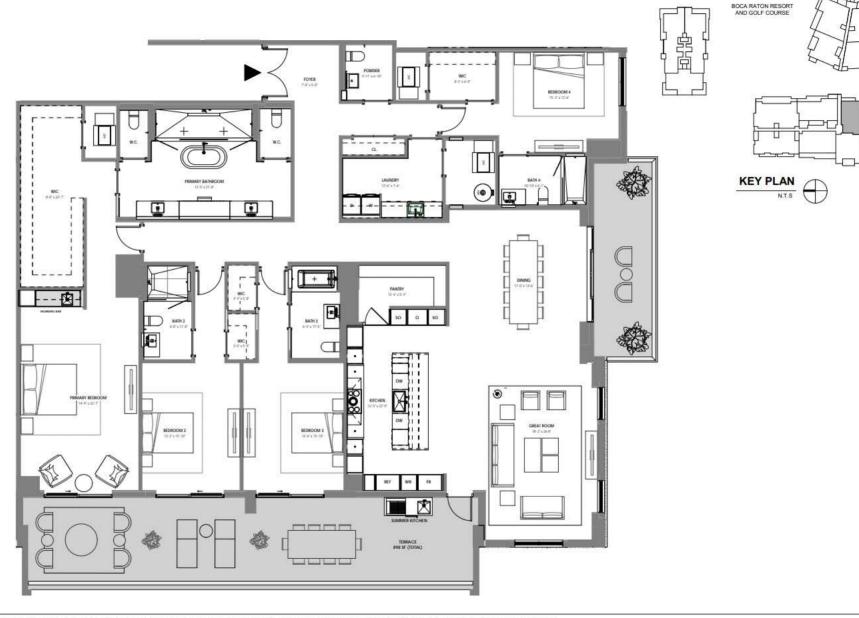

4 BR / 4.5 BATH UNIT AREA: 4,113 SF TERRACE AREA: 2,259 SF

ORAL REPRESENTATIONS CANNOT BE RELIED UPON AS CORRECTLY STATING THE REPRESENTATIONS OF THE DEVELOPER. FOR CORRECT REPRESENTATIONS, REFERENCE SHOULD BE MADE TO THIS BROCHURE AND THE DOCUMENTS REQUIRED BY SECTION 718.503, FLORIDA STATUTES, TO BE FURNISHED BY A DEVELOPER TO A BUYER OR LESSEE.