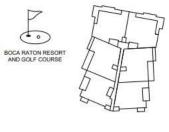

BOCA RATON RESORT

AND GOLF COURSE

3 BR/ 3.5 BATH UNIT AREA: 3,241 SF TERRACE AREA: 1,195 SF

ORAL REPRESENTATIONS CANNOT BE RELIED UPON AS CORRECTLY STATING THE REPRESENTATIONS OF THE DEVELOPER. FOR CORRECT REPRESENTATIONS, REFERENCE SHOULD BE MADE TO THIS BROCHURE AND THE DOCUMENTS REQUIRED BY SECTION 718.503, FLORIDA STATUTES, TO BE FURNISHED BY A DEVELOPER TO A BUYER OR LESSEE.

BOCA RATON RESORT

AND GOLF COURSE

TOWER 2 UNIT 501

4 BR / 4.5 BATH UNIT AREA: 4,113 SF TERRACE AREA: 921 SF

ORAL REPRESENTATIONS CANNOT BE RELIED UPON AS CORRECTLY STATING THE REPRESENTATIONS OF THE DEVELOPER. FOR CORRECT REPRESENTATIONS, REFERENCE SHOULD BE MADE TO THIS BROCHURE AND THE DOCUMENTS REQUIRED BY SECTION 718.503, FLORIDA STATUTES, TO BE FURNISHED BY A DEVELOPER TO A BUYER OR LESSEE.

BOCA RATON RESORT

AND GOLF COURSE

220

UNIT 216,316

2 BR + DEN / 2.5 BATH UNIT AREA: 2,479 SF TERRACE AREA: 639 SF

THIS OFFERING IS MADE ONLY BY THE OFFERING DOCUMENTS FOR THE CONDOMINIUM AND NO STATEMENT SHOULD BE RELIED UPON IF NOT MADE IN THE OFFERING DOCUMENTS. THIS IS NOT AN OFFER TO SELL, OR SOLICITATION OF OFFERS TO BLY, CONDOMINIUM UNITS IN STATES WHERE SUCH OFFER OR SOLICITATION CANNOT BE MADE. THIS CONDOMINIUM IS BEING DEVELOPED BY EL-AD MIXTHER ON THE GREEN II LLC A DELAWARE LIMITED LIABILITY COMPANY/DEVELOPER, NAY AND ALL STATEMENTS, DISCLOSURES AND/OR EXPRESENTATIONS SHALL BE DEEMED MADE BY DEVELOPER (AND NOT BY LL AD AND YOU ACREE TO LOOK SOLILY TO DEVELOPER (AND ANY OF THE CONDOMINIUM. THE INFORMATION SHOULD HAVE TO THE CANDED MINIOR ANY OF THE CONDOMINIUM. THE INFORMATION PROVIDED, INCLUDING PRICING, IS SOLILY FOR INFORMATIONAL PURPOSES, AND IS SUBJECT TO CHANGE WITHOUT NOTICE. IMAGES ARE ARTISTS CONCEPTUAL RENDERING. This advertisement is a solicitation for the sale of units in Alms 210 Book Ration, A CONDOMINIUM. THE OFFERING THE OFFER

BOCA RATON RESORT

AND GOLF COURSE

2 BR + DEN / 3 BATH UNIT AREA: 2,728 SF TERRACE AREA: 1,939 SF

ORAL REPRESENTATIONS CANNOT BE RELIED UPON AS CORRECTLY STATING THE REPRESENTATIONS OF THE DEVELOPER. FOR CORRECT REPRESENTATIONS, REFERENCE SHOULD BE MADE TO THIS BROCHURE AND THE DOCUMENTS REQUIRED BY SECTION 718.503, FLORIDA STATUTES, TO BE FURNISHED BY A DEVELOPER TO A BUYER OR LESSEE.

BOCA RATON RESORT

AND GOLF COURSE

3 BR + DEN / 3.5 BATH UNIT AREA: 4,265 SF TERRACE AREA: 1,396 SF

ORAL REPRESENTATIONS CANNOT BE RELIED UPON AS CORRECTLY STATING THE REPRESENTATIONS OF THE DEVELOPER. FOR CORRECT REPRESENTATIONS, REFERENCE SHOULD BE MADE TO THIS BROCHURE AND THE DOCUMENTS REQUIRED BY SECTION 718.503, FLORIDA STATUTES, TO BE FURNISHED BY A DEVELOPER TO A BUYER OR LESSEE.

BOCA RATON RESOR

AND GOLF COURSE

UNIT 317.417

2 BR + DEN / 2.5 BATH UNIT AREA: 2,429 SF TERRACE AREA: 588 SF

THIS OFFERING IS MADE ONLY BY THE OFFERING DOCUMENTS FOR THE CONDOMINIUM AND NO STATEMENT SHOULD BE RELIED UPON IF NOT MADE IN THE OFFERING DOCUMENTS. THIS IS NOT AN OFFER TO SELL, OR SOLICITATION OF OFFERS TO BUY, CONDOMINIUM UNITS IN STATES WHERE SUCH OFFER OR SOLICITATION CANNOT BE MADE. THIS CONDOMINIUM IS BEING DEVELOPED BY EL-AD MIZURE ON THE GREEN II LLC A DELAWARE LIMITED LIABILITY COMPANY/DEVELOPER), ANY AND ALL STATEMENTS, DISCLOSURES AND/OR REPRESENTATIONS SHALL BE ELEMENTED. TO THE MARKET PROVED BY EL-AD MAY DO IT AS THE MADE AND OR THE SPECT TO ANY AND ALL MATTHES RELATING TO THE MARKET HIS ADDITION DEPONENT OF THE CONDOMINIUM. THE INFORMATION PROVIDED, INCLUDING PRICING, IS SOLELY TO DEVELOPE AND ON THE SPECT TO THE SALE SOF UNITS IN THE CONDOMINIUM. THE INFORMATION PROVIDED, INCLUDING PRICING, IS SOLELY FOR INFORMATIONAL PURPOSES, AND IS SUBJECT TO CHANGE WITHOUT NOTICE. IMAGES ARE ARTISTS CONCEPTUAL RENDERING. This advartisement is a solicitation for the sale of units in Alma? 210 BOOR RATION, AS IN A CPS-12 APPLICATION AVAILABLE FROM THE OFFEROR. FILE NO. CP22-0047. This advartisement is a solicitation for the sale of units in Alina 220 BOOR RATION ARE IN A CPS-12 APPLICATION AVAILABLE FROM THE OFFEROR. FILE NO. CP22-0044.

BOCA RATON RESORT

AND GOLF COURSE

UNIT 404,504,604

2 BR + DEN / 2.5 BATH UNIT AREA: 2,155 SF TERRACE AREA: 266 SF

ORAL REPRESENTATIONS CANNOT BE RELIED UPON AS CORRECTLY STATING THE REPRESENTATIONS OF THE DEVELOPER. FOR CORRECT REPRESENTATIONS, REFERENCE SHOULD BE MADE TO THIS BROCHURE AND THE DOCUMENTS REQUIRED BY SECTION 718.503, FLORIDA STATUTES, TO BE FURNISHED BY A DEVELOPER TO A BUYER OR LESSEE.