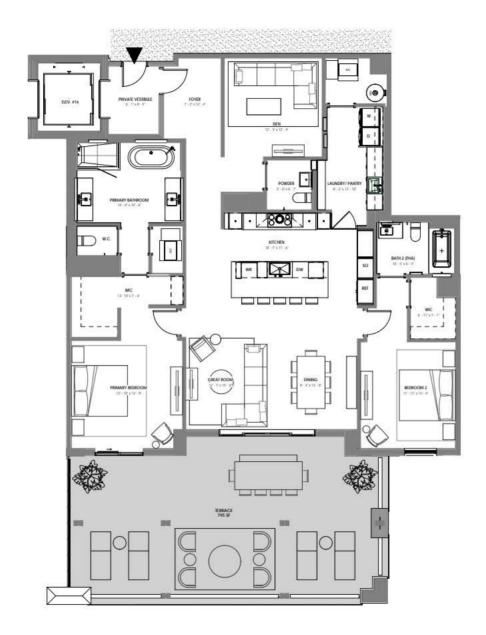

BOCA RATON RESORT

AND GOLF COURSE

3 BR/ 3.5 BATH UNIT AREA: 3,241 SF TERRACE AREA: 1,195 SF

ORAL REPRESENTATIONS CANNOT BE RELIED UPON AS CORRECTLY STATING THE REPRESENTATIONS OF THE DEVELOPER. FOR CORRECT REPRESENTATIONS, REFERENCE SHOULD BE MADE TO THIS BROCHURE AND THE DOCUMENTS REQUIRED BY SECTION 718.503, FLORIDA STATUTES, TO BE FURNISHED BY A DEVELOPER TO A BUYER OR LESSEE.

BOCA RATON RESORT

AND GOLF COURSE

TOWER 2 UNIT 501

4 BR / 4.5 BATH UNIT AREA: 4,113 SF TERRACE AREA: 921 SF

ORAL REPRESENTATIONS CANNOT BE RELIED UPON AS CORRECTLY STATING THE REPRESENTATIONS OF THE DEVELOPER. FOR CORRECT REPRESENTATIONS, REFERENCE SHOULD BE MADE TO THIS BROCHURE AND THE DOCUMENTS REQUIRED BY SECTION 718.503, FLORIDA STATUTES, TO BE FURNISHED BY A DEVELOPER TO A BUYER OR LESSEE.