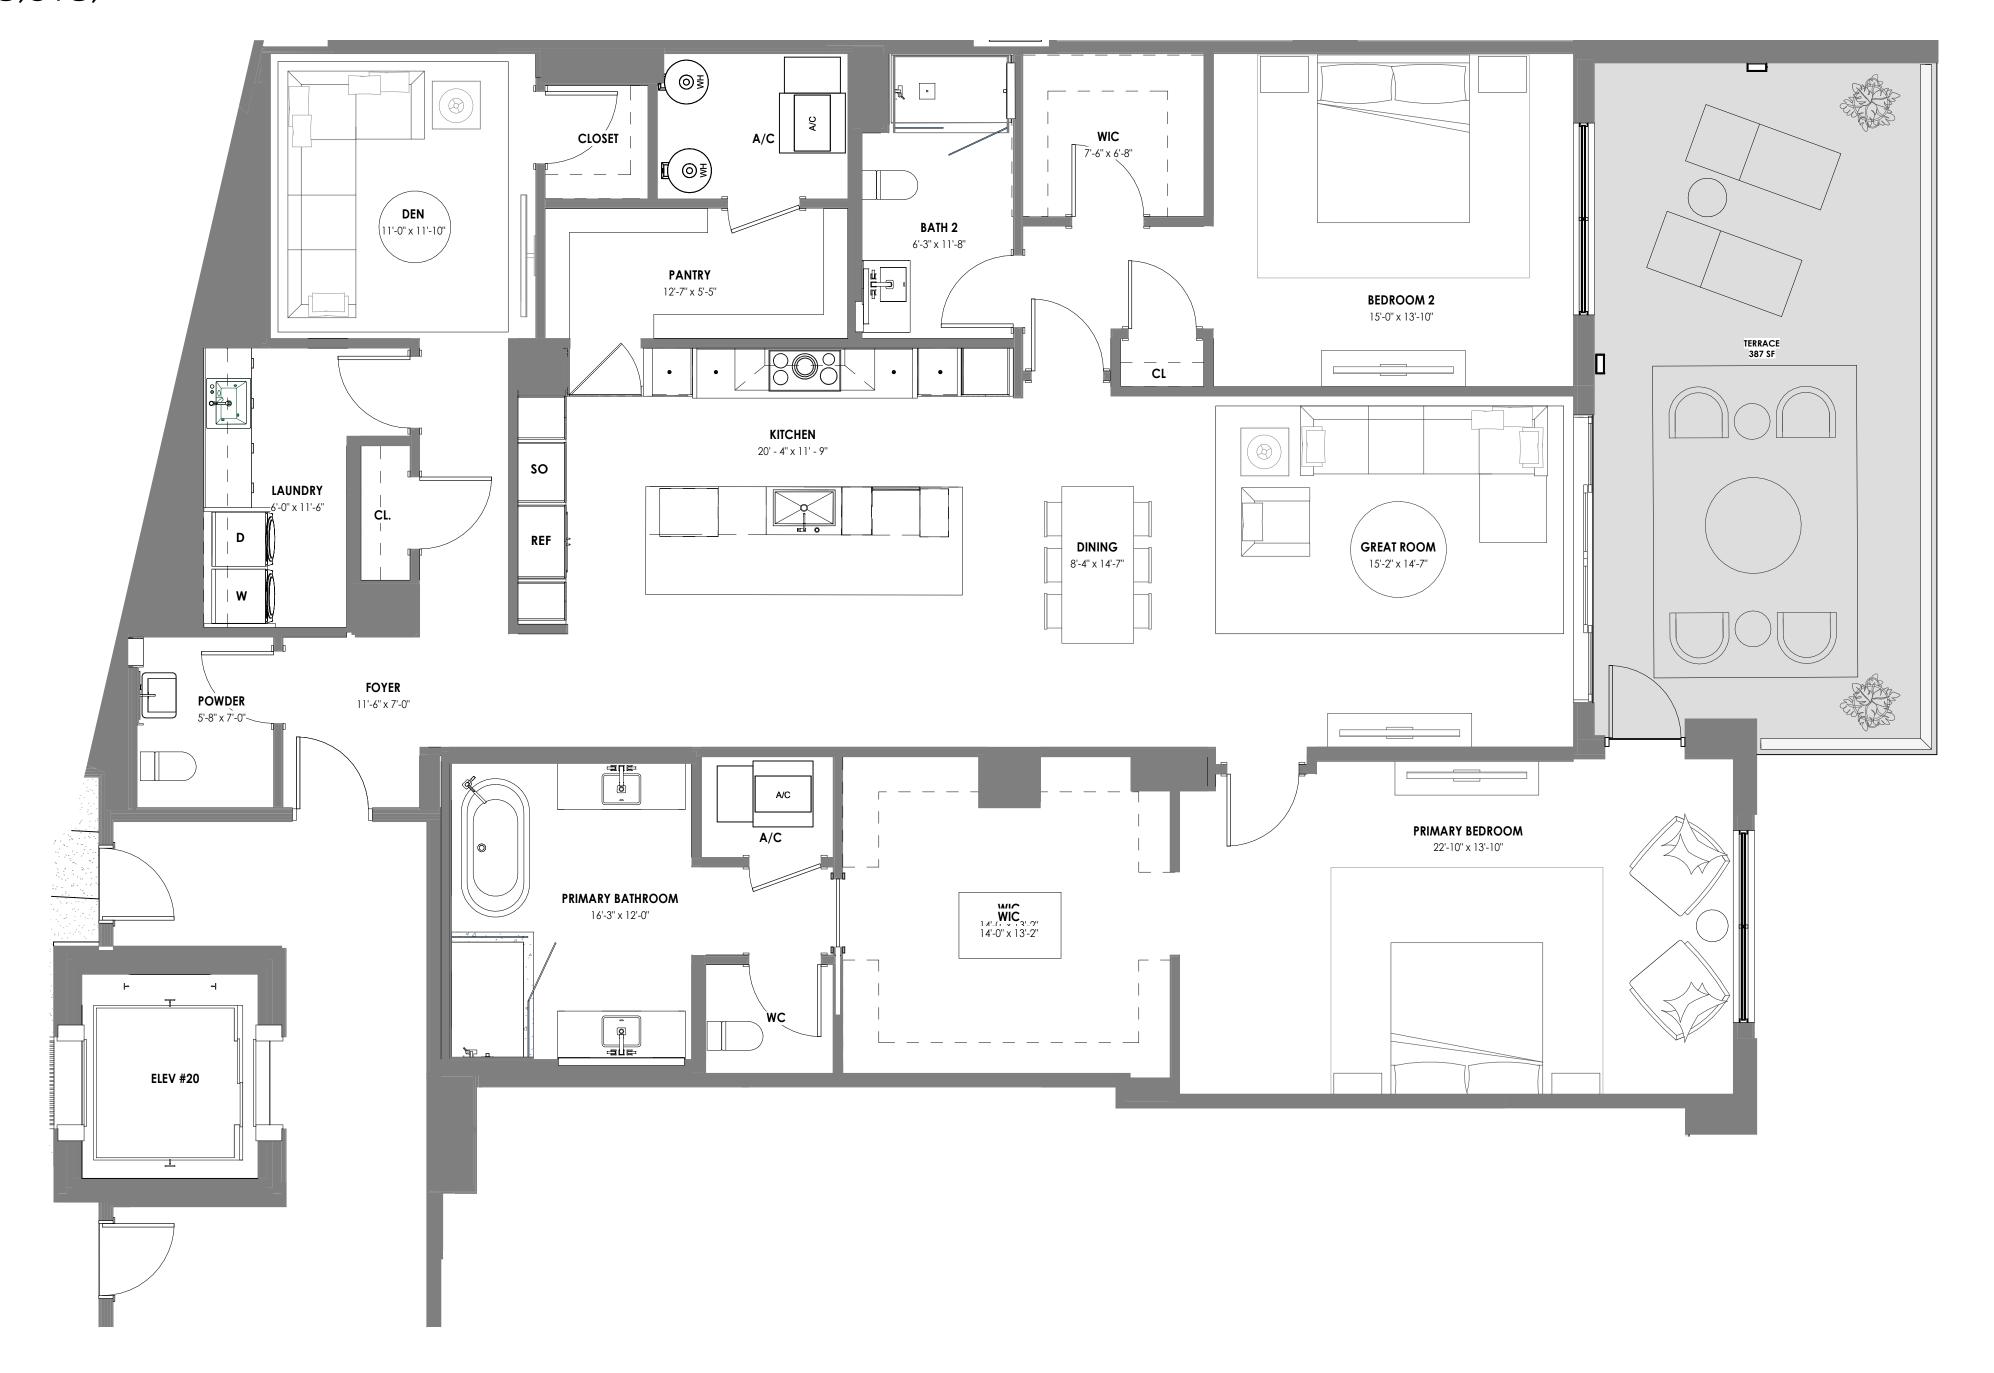

4 BR / 4.5 BATH UNIT AREA: 4,113 SF TERRACE AREA: 2,259 SF

ORAL REPRESENTATIONS CANNOT BE RELIED UPON AS CORRECTLY STATING THE REPRESENTATIONS OF THE DEVELOPER. FOR CORRECT REPRESENTATIONS, REFERENCE SHOULD BE MADE TO THIS BROCHURE AND THE DOCUMENTS REQUIRED BY SECTION 718.503, FLORIDA STATUTES, TO BE FURNISHED BY A DEVELOPER TO A BUYER OR LESSEE.