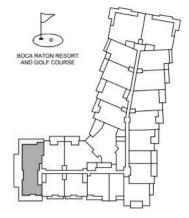

BOCA RATON RESORT

AND GOLF COURSE

3 BR/ 3.5 BATH UNIT AREA: 3,241 SF TERRACE AREA: 1,195 SF

ORAL REPRESENTATIONS CANNOT BE RELIED UPON AS CORRECTLY STATING THE REPRESENTATIONS OF THE DEVELOPER. FOR CORRECT REPRESENTATIONS, REFERENCE SHOULD BE MADE TO THIS BROCHURE AND THE DOCUMENTS REQUIRED BY SECTION 718.503, FLORIDA STATUTES, TO BE FURNISHED BY A DEVELOPER TO A BUYER OR LESSEE.

BOCA RATON RESORT

AND GOLF COURSE

TOWER 2 UNIT 501

4 BR / 4.5 BATH UNIT AREA: 4,113 SF TERRACE AREA: 921 SF

ORAL REPRESENTATIONS CANNOT BE RELIED UPON AS CORRECTLY STATING THE REPRESENTATIONS OF THE DEVELOPER. FOR CORRECT REPRESENTATIONS, REFERENCE SHOULD BE MADE TO THIS BROCHURE AND THE DOCUMENTS REQUIRED BY SECTION 718.503, FLORIDA STATUTES, TO BE FURNISHED BY A DEVELOPER TO A BUYER OR LESSEE.