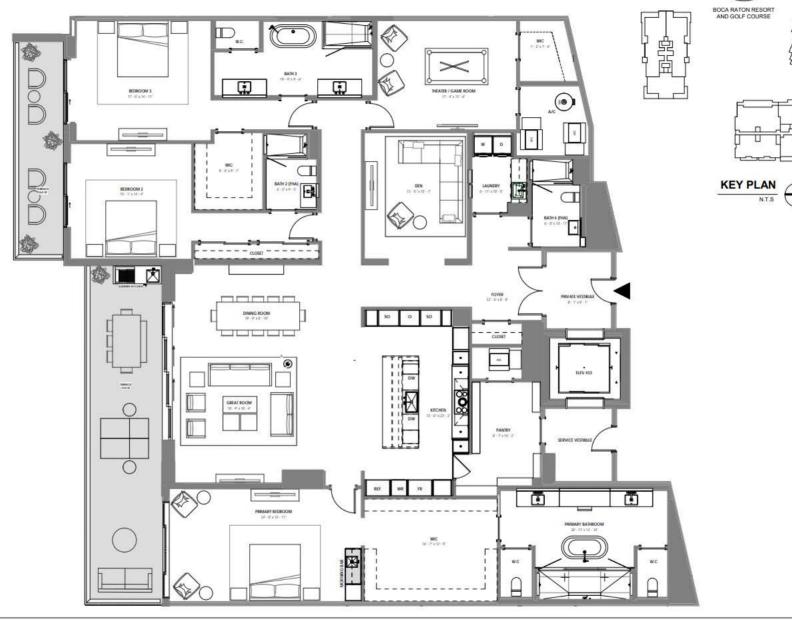

4 BR / 4.5 BATH UNIT AREA: 4,113 SF TERRACE AREA: 2,259 SF

ORAL REPRESENTATIONS CANNOT BE RELIED UPON AS CORRECTLY STATING THE REPRESENTATIONS OF THE DEVELOPER. FOR CORRECT REPRESENTATIONS, REFERENCE SHOULD BE MADE TO THIS BROCHURE AND THE DOCUMENTS REQUIRED BY SECTION 718.503, FLORIDA STATUTES, TO BE FURNISHED BY A DEVELOPER TO A BUYER OR LESSEE.