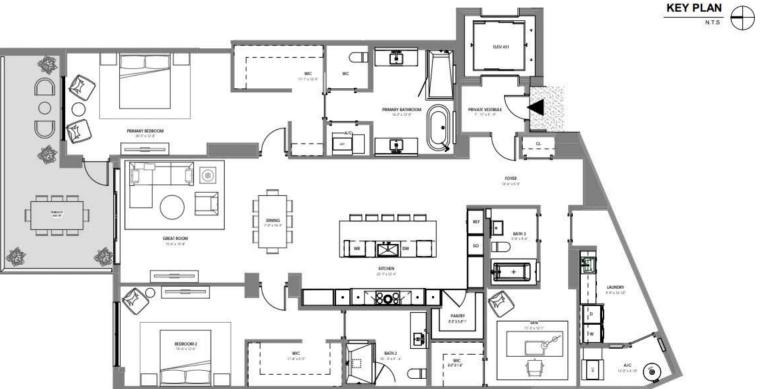

4 BR / 4.5 BATH UNIT AREA: 4,113 SF TERRACE AREA: 2,259 SF

ORAL REPRESENTATIONS CANNOT BE RELIED UPON AS CORRECTLY STATING THE REPRESENTATIONS OF THE DEVELOPER. FOR CORRECT REPRESENTATIONS, REFERENCE SHOULD BE MADE TO THIS BROCHURE AND THE DOCUMENTS REQUIRED BY SECTION 718.503, FLORIDA STATUTES, TO BE FURNISHED BY A DEVELOPER TO A BUYER OR LESSEE.