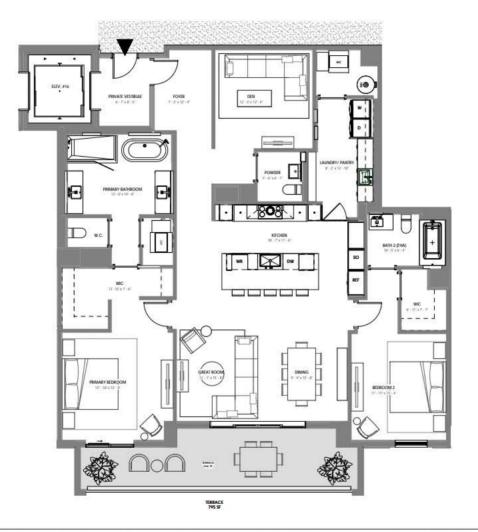

**2 2 0**UNIT 301

3 BR + DEN / 3.5 BATH UNIT AREA: 3,304 SF TERRACE AREA: 676 SF

ORAL REPRESENTATIONS CANNOT BE RELIED UPON AS CORRECTLY STATING THE REPRESENTATIONS OF THE DEVELOPER. FOR CORRECT REPRESENTATIONS, REFERENCE SHOULD BE MADE TO THIS BROCHURE AND THE DOCUMENTS REQUIRED BY SECTION 718.503, FLORIDA STATUTES, TO BE FURNISHED BY A DEVELOPER TO A BUYER OR LESSEE.

UNIT 307,407,507,607

3 BR+DEN / 4 BATH UNIT AREA: 3,800 SF TERRACE AREA: 487 SF

KEY PLAN

ORAL REPRESENTATIONS CANNOT BE RELIED UPON AS CORRECTLY STATING THE REPRESENTATIONS OF THE DEVELOPER. FOR CORRECT REPRESENTATIONS, REFERENCE SHOULD BE MADE TO THIS BROCHURE AND THE DOCUMENTS REQUIRED BY SECTION 718.503, FLORIDA STATUTES, TO BE FURNISHED BY A DEVELOPER TO A BUYER OR LESSEE.