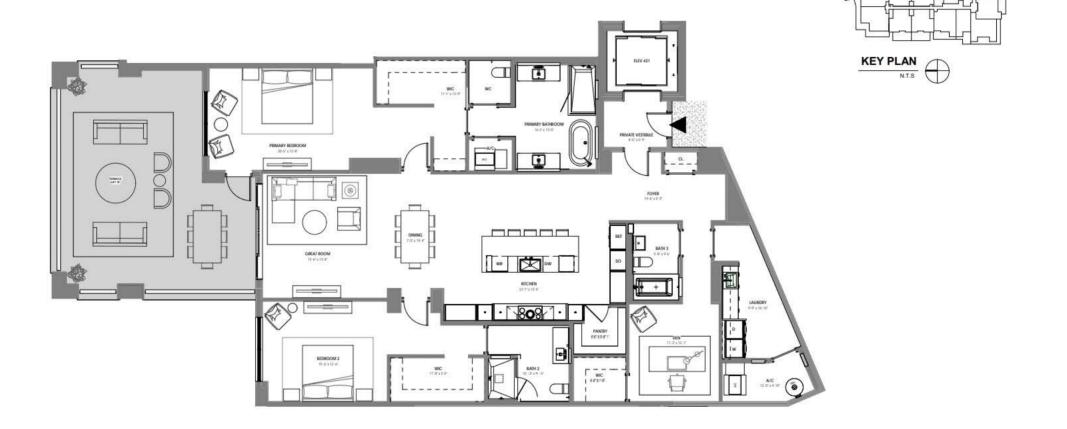

UNIT 307,407,507,607

3 BR+DEN / 4 BATH UNIT AREA: 3,800 SF TERRACE AREA: 487 SF

KEY PLAN

ORAL REPRESENTATIONS CANNOT BE RELIED UPON AS CORRECTLY STATING THE REPRESENTATIONS OF THE DEVELOPER. FOR CORRECT REPRESENTATIONS, REFERENCE SHOULD BE MADE TO THIS BROCHURE AND THE DOCUMENTS REQUIRED BY SECTION 718.503, FLORIDA STATUTES, TO BE FURNISHED BY A DEVELOPER TO A BUYER OR LESSEE.