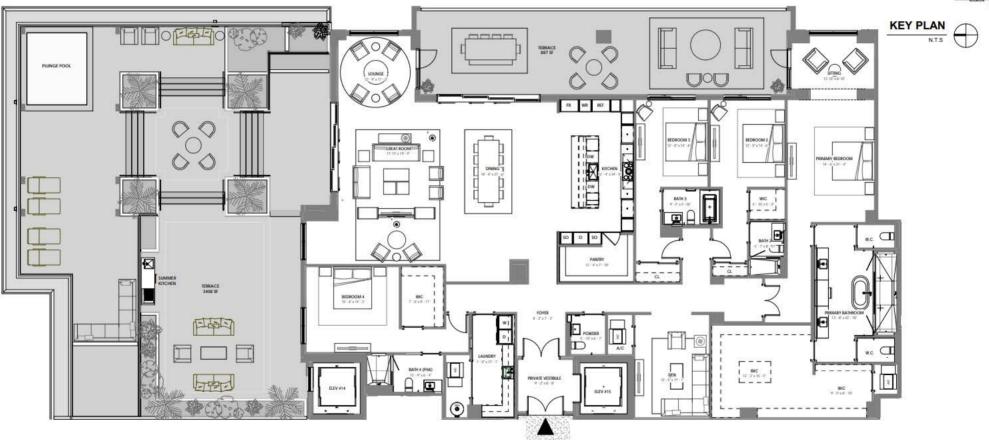

4 BR + DEN / 4.5 BATH UNIT AREA: 4,910 SF TERRACE AREA: 3,033 SF

ORAL REPRESENTATIONS CANNOT BE RELIED UPON AS CORRECTLY STATING THE REPRESENTATIONS OF THE DEVELOPER. FOR CORRECT REPRESENTATIONS, REFERENCE SHOULD BE MADE TO THIS BROCHURE AND THE DOCUMENTS REQUIRED BY SECTION 718.503, FLORIDA STATUTES, TO BE FURNISHED BY A DEVELOPER TO A BUYER OR LESSEE.