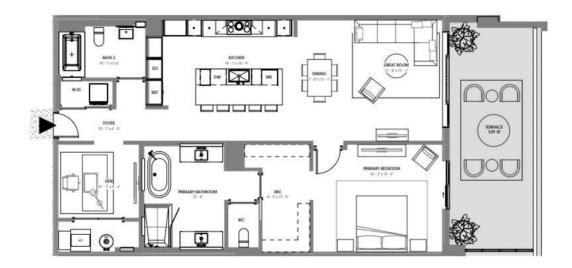

BOCA RATON RESORT

AND GOLF COURSE

3 BR/ 3.5 BATH UNIT AREA: 3,241 SF TERRACE AREA: 1,195 SF

ORAL REPRESENTATIONS CANNOT BE RELIED UPON AS CORRECTLY STATING THE REPRESENTATIONS OF THE DEVELOPER. FOR CORRECT REPRESENTATIONS, REFERENCE SHOULD BE MADE TO THIS BROCHURE AND THE DOCUMENTS REQUIRED BY SECTION 718.503, FLORIDA STATUTES, TO BE FURNISHED BY A DEVELOPER TO A BUYER OR LESSEE.