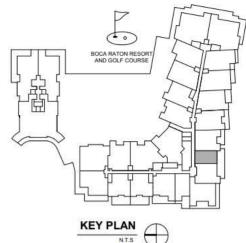

UNIT 307,407,507,607

3 BR+DEN / 4 BATH UNIT AREA: 3,800 SF TERRACE AREA: 487 SF

KEY PLAN

ORAL REPRESENTATIONS CANNOT BE RELIED UPON AS CORRECTLY STATING THE REPRESENTATIONS OF THE DEVELOPER. FOR CORRECT REPRESENTATIONS, REFERENCE SHOULD BE MADE TO THIS BROCHURE AND THE DOCUMENTS REQUIRED BY SECTION 718.503, FLORIDA STATUTES, TO BE FURNISHED BY A DEVELOPER TO A BUYER OR LESSEE.