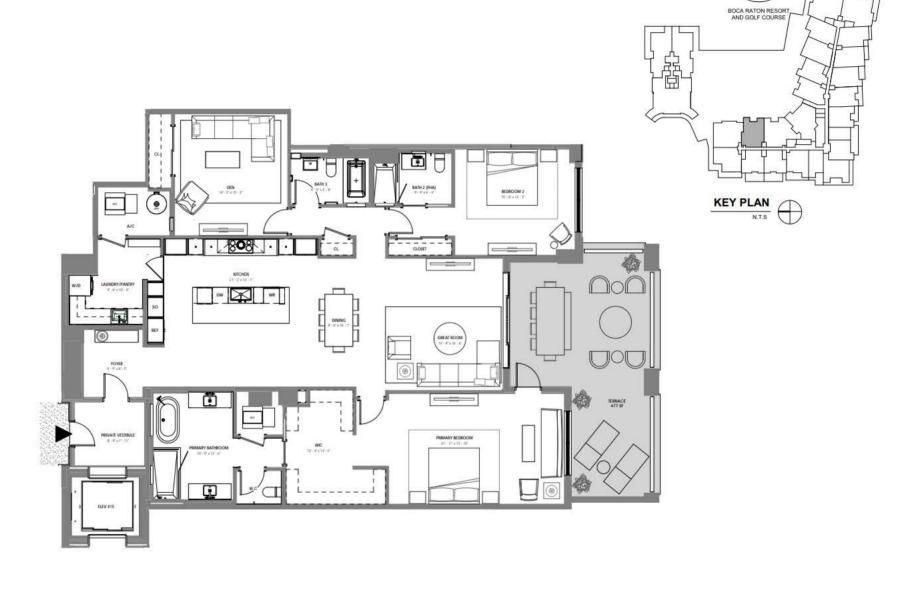

4 BR / 4.5 BATH UNIT AREA: 4,113 SF TERRACE AREA: 2,259 SF

ORAL REPRESENTATIONS CANNOT BE RELIED UPON AS CORRECTLY STATING THE REPRESENTATIONS OF THE DEVELOPER. FOR CORRECT REPRESENTATIONS, REFERENCE SHOULD BE MADE TO THIS BROCHURE AND THE DOCUMENTS REQUIRED BY SECTION 718.503, FLORIDA STATUTES, TO BE FURNISHED BY A DEVELOPER TO A BUYER OR LESSEE.