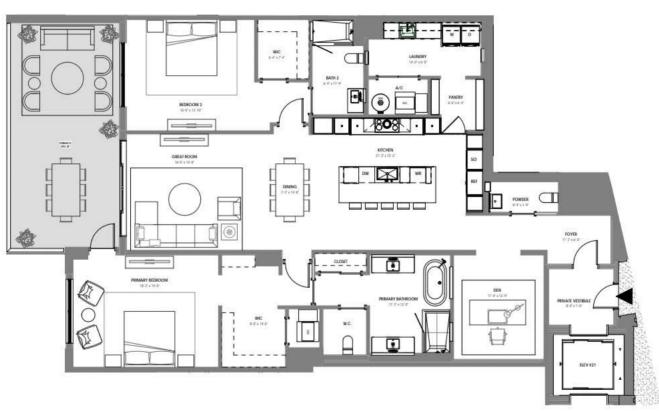

4 BR + DEN + GYM / 4.5 BATH UNIT AREA: TERRACE AREA:

1,206 SF

ORAL REPRESENTATIONS CANNOT BE RELIED UPON AS CORRECTLY STATING THE REPRESENTATIONS OF THE DEVELOPER. FOR CORRECT REPRESENTATIONS, REFERENCE SHOULD BE MADE TO THIS BROCHURE AND THE DOCUMENTS REQUIRED BY SECTION 718.503, FLORIDA STATUTES, TO BE FURNISHED BY A DEVELOPER TO A BUYER OR LESSEE.