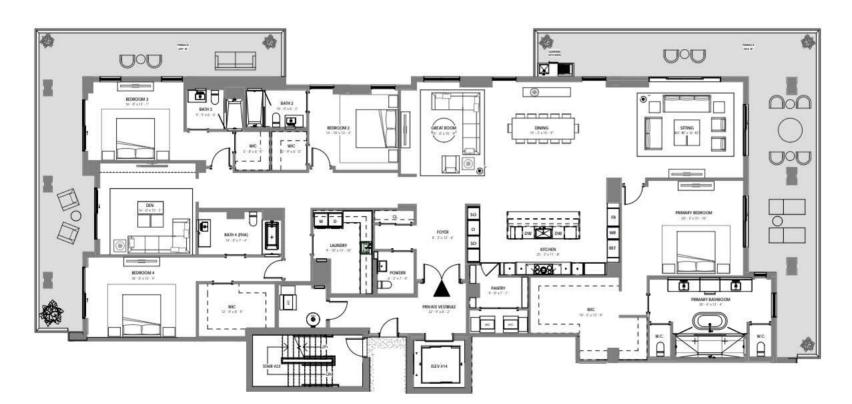

4 BR / 4.5 BATH UNIT AREA: 4,113 SF TERRACE AREA: 2,259 SF

ORAL REPRESENTATIONS CANNOT BE RELIED UPON AS CORRECTLY STATING THE REPRESENTATIONS OF THE DEVELOPER. FOR CORRECT REPRESENTATIONS, REFERENCE SHOULD BE MADE TO THIS BROCHURE AND THE DOCUMENTS REQUIRED BY SECTION 718.503, FLORIDA STATUTES, TO BE FURNISHED BY A DEVELOPER TO A BUYER OR LESSEE.