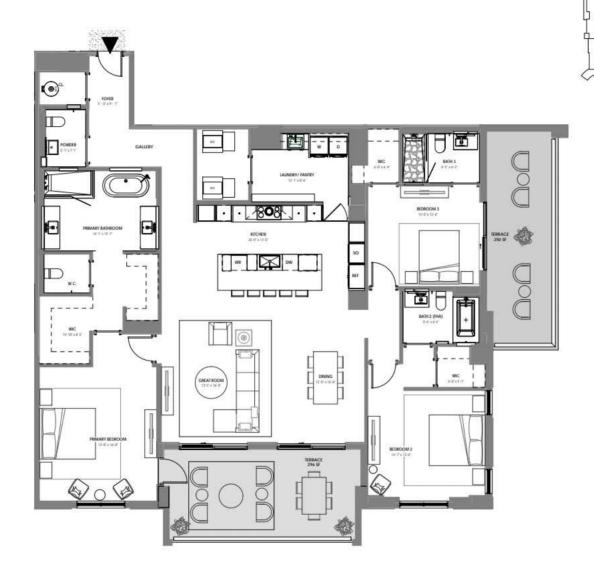

licitation for the sale of units in Alina 220 BOCA RATION ARE IN A CPS-12 APPLICATION AVAILABLE FROM THE OFFEROR. FILE NO. CP22-0047.







**UNIT 309** 

1 BR + DEN / 2 BATH UNIT AREA: 1,805 SF TERRACE AREA: 345 SF









THIS OFFERING IS MADE ONLY BY THE OFFERING DOCUMENTS FOR THE CONDOMINUM AND NO STATEMENT SHOULD BE RELIED UPON IF NOT MADE IN THE OFFERING DOCUMENTS. THIS IS NOT AN OFFER TO SELL, OR SOLICITATION OF OFFERS TO BUY, CONDOMINUM UNITS IN STATES WHERE SUCH OFFER OR SOLICITATION CANNOT BE MADE. THIS CONDOMINUM IS BEING DEVELOPED BY ELAD MIZNER ON THE GREEN ILLC A DELAWARE LIMITED LIABILITY COMPANY/DEVELOPER. ANY AND ALL STATEMENTS. DISCLOSURES AND/OR REPRESENTATIONS SHALL BE 







## UNIT 310,410,510,610,710,810

3 BR / 3.5 BATH UNIT AREA: TERRACE AREA:

2,621 SF 511 SF





ORAL REPRESENTATIONS CANNOT BE RELIED UPON AS CORRECTLY STATING THE REPRESENTATIONS OF THE DEVELOPER. FOR CORRECT REPRESENTATIONS, REFERENCE SHOULD BE MADE TO THIS BROCHURE AND THE DOCUMENTS REQUIRED BY SECTION 718.503, FLORIDA STATUTES, TO BE FURNISHED BY A DEVELOPER TO A BUYER OR LESSEE.

THIS OFFERING IS MADE ONLY BY THE OFFERING DOCUMENTS FOR THE CONDOMINIUM AND NO STATEMENT SHOULD BE RELIED UPON IF NOT MADE IN THE OFFERING DOCUMENTS. THIS IS NOT AN OFFER TO SELL, OR SOLICITATION OF OFFERS TO BLY, CONDOMINIUM UNITS IN STATES WHERE SUCH OFFER OR SOLICITATION CANNOT BE MADE. THIS CONDOMINIUM IS BEING DEVELOPED BY EL-AD MIXTURE ON THE GREEN II LC A DELAWARE LIMITED LIABILITY COMPANY/DEVELOPER, MAY AND ALL STATEMENTS, DISCLOSURES AND/OR PRESENTATIONS SHALL BE DEFINED BY DEVELOPER (AND