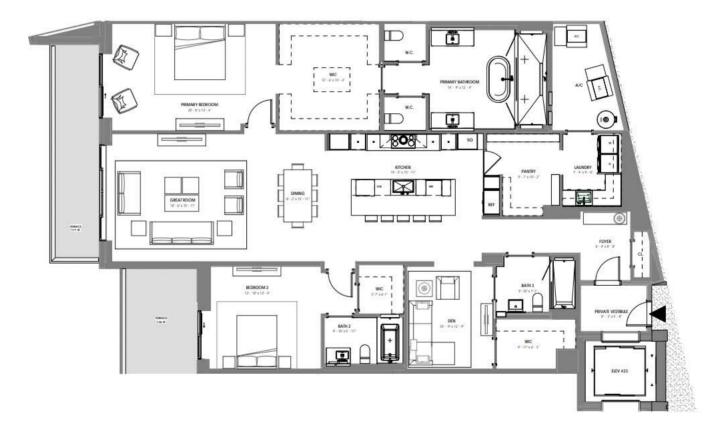

4 BR / 4.5 BATH UNIT AREA: 4,113 SF TERRACE AREA: 2,259 SF

ORAL REPRESENTATIONS CANNOT BE RELIED UPON AS CORRECTLY STATING THE REPRESENTATIONS OF THE DEVELOPER. FOR CORRECT REPRESENTATIONS, REFERENCE SHOULD BE MADE TO THIS BROCHURE AND THE DOCUMENTS REQUIRED BY SECTION 718.503, FLORIDA STATUTES, TO BE FURNISHED BY A DEVELOPER TO A BUYER OR LESSEE.