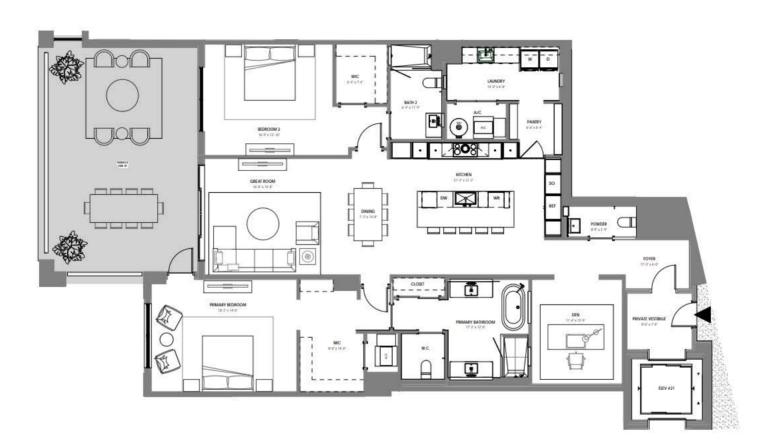

UNIT 307,407,507,607

3 BR+DEN / 4 BATH UNIT AREA: 3,800 SF TERRACE AREA: 487 SF

KEY PLAN

ORAL REPRESENTATIONS CANNOT BE RELIED UPON AS CORRECTLY STATING THE REPRESENTATIONS OF THE DEVELOPER. FOR CORRECT REPRESENTATIONS, REFERENCE SHOULD BE MADE TO THIS BROCHURE AND THE DOCUMENTS REQUIRED BY SECTION 718.503, FLORIDA STATUTES, TO BE FURNISHED BY A DEVELOPER TO A BUYER OR LESSEE.