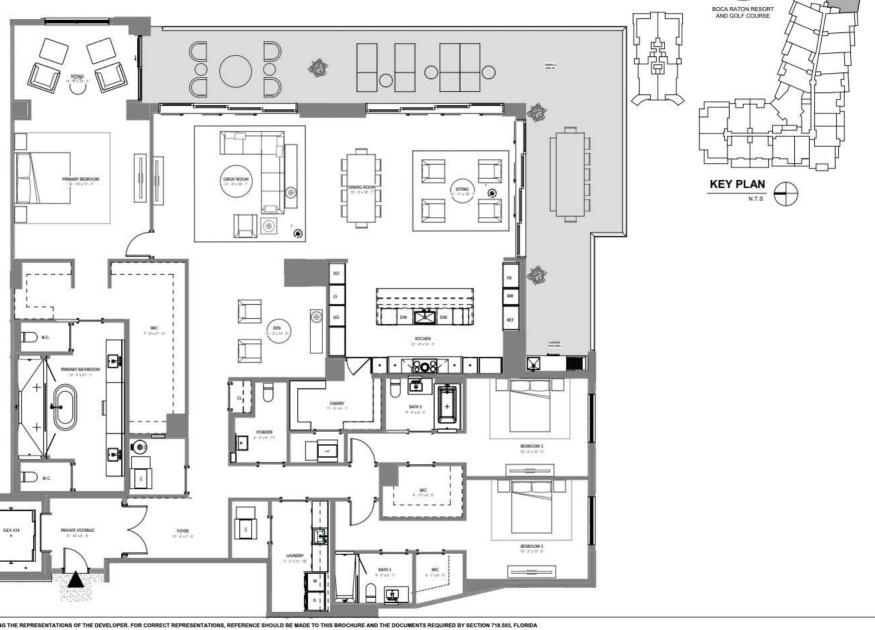

UNIT 302,402,502

4 BR / 4.5 BATH UNIT AREA: 4,113 SF TERRACE AREA: 1,061 SF

ORAL REPRESENTATIONS CANNOT BE RELIED UPON AS CORRECTLY STATING THE REPRESENTATIONS OF THE DEVELOPER. FOR CORRECT REPRESENTATIONS, REFERENCE SHOULD BE MADE TO THIS BROCHURE AND THE DOCUMENTS REQUIRED BY SECTION 718.503, FLORIDA STATUTES, TO BE FURNISHED BY A DEVELOPER TO A BUYER OR LESSEE.