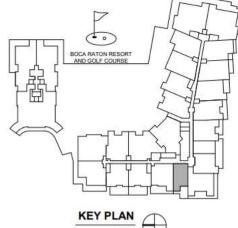

BOCA RATON RESORT

AND GOLF COURSE

3 BR/ 3.5 BATH UNIT AREA: 3,241 SF TERRACE AREA: 1,195 SF

ORAL REPRESENTATIONS CANNOT BE RELIED UPON AS CORRECTLY STATING THE REPRESENTATIONS OF THE DEVELOPER. FOR CORRECT REPRESENTATIONS, REFERENCE SHOULD BE MADE TO THIS BROCHURE AND THE DOCUMENTS REQUIRED BY SECTION 718.503, FLORIDA STATUTES, TO BE FURNISHED BY A DEVELOPER TO A BUYER OR LESSEE.