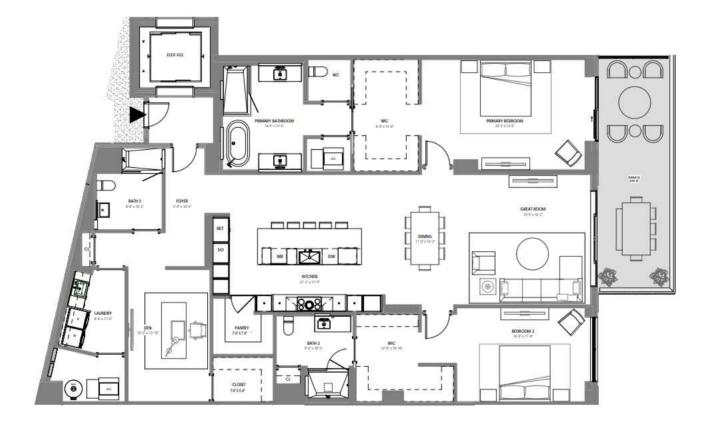

UNIT 208,308

2 BR + DEN / 2.5 BATH UNIT AREA: 2,525 SF TERRACE AREA: 664 SF

ORAL REPRESENTATIONS CANNOT BE RELIED UPON AS CORRECTLY STATING THE REPRESENTATIONS OF THE DEVELOPER. FOR CORRECT REPRESENTATIONS, REFERENCE SHOULD BE MADE TO THIS BROCHURE AND THE DOCUMENTS REQUIRED BY SECTION 718.503, FLORIDA STATUTES, TO BE FURNISHED BY A DEVELOPER TO A BUYER OR LESSEE.