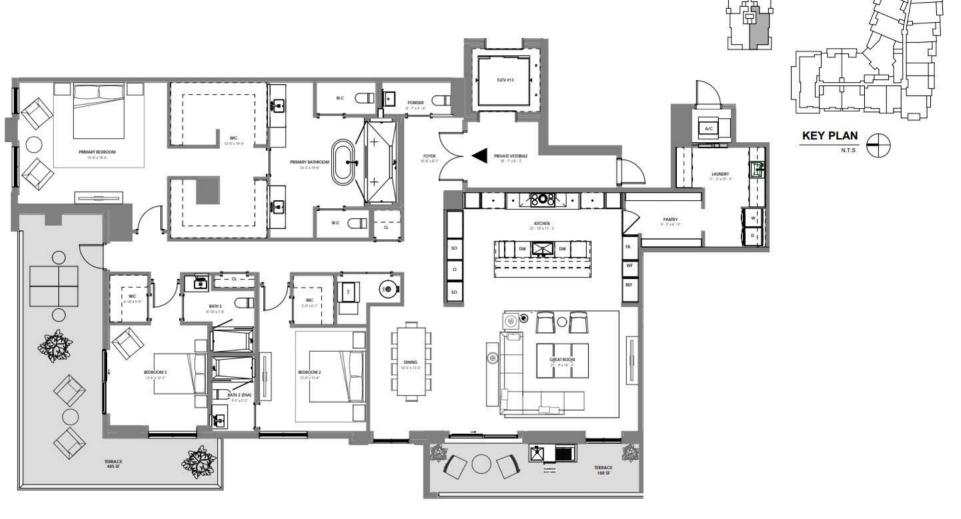

4 BR / 4.5 BATH UNIT AREA: 4,113 SF TERRACE AREA: 2,259 SF

ORAL REPRESENTATIONS CANNOT BE RELIED UPON AS CORRECTLY STATING THE REPRESENTATIONS OF THE DEVELOPER. FOR CORRECT REPRESENTATIONS, REFERENCE SHOULD BE MADE TO THIS BROCHURE AND THE DOCUMENTS REQUIRED BY SECTION 718.503, FLORIDA STATUTES, TO BE FURNISHED BY A DEVELOPER TO A BUYER OR LESSEE.