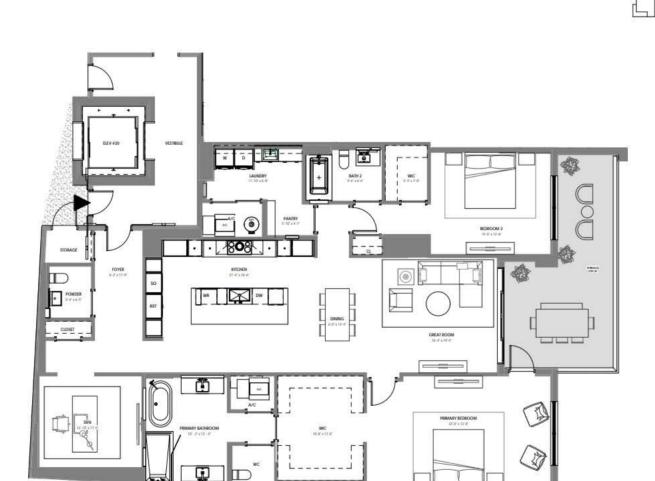

UNIT 307,407,507,607

3 BR+DEN / 4 BATH UNIT AREA: 3,800 SF TERRACE AREA: 487 SF

KEY PLAN

ORAL REPRESENTATIONS CANNOT BE RELIED UPON AS CORRECTLY STATING THE REPRESENTATIONS OF THE DEVELOPER. FOR CORRECT REPRESENTATIONS, REFERENCE SHOULD BE MADE TO THIS BROCHURE AND THE DOCUMENTS REQUIRED BY SECTION 718.503, FLORIDA STATUTES, TO BE FURNISHED BY A DEVELOPER TO A BUYER OR LESSEE.