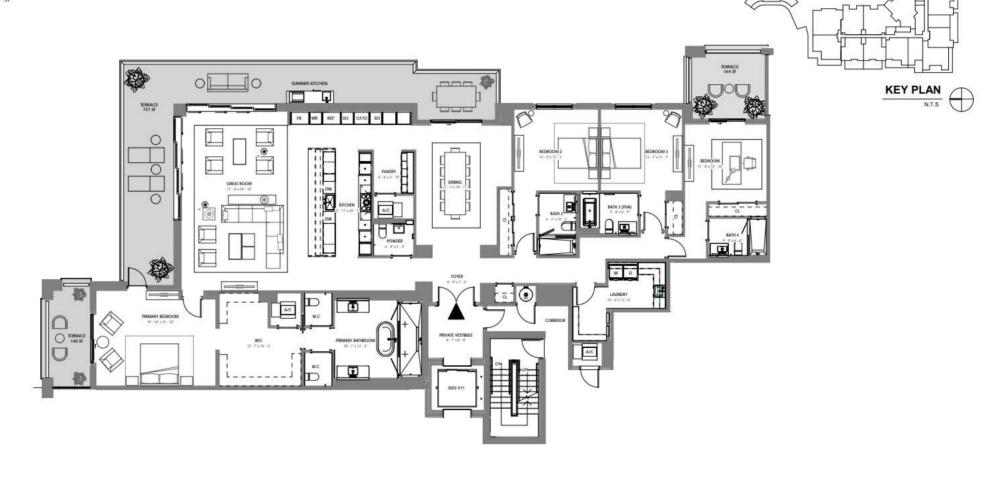

UNIT 302,402,502

4 BR / 4.5 BATH UNIT AREA: 4,113 SF TERRACE AREA: 1,061 SF

ORAL REPRESENTATIONS CANNOT BE RELIED UPON AS CORRECTLY STATING THE REPRESENTATIONS OF THE DEVELOPER. FOR CORRECT REPRESENTATIONS, REFERENCE SHOULD BE MADE TO THIS BROCHURE AND THE DOCUMENTS REQUIRED BY SECTION 718.503, FLORIDA STATUTES, TO BE FURNISHED BY A DEVELOPER TO A BUYER OR LESSEE.