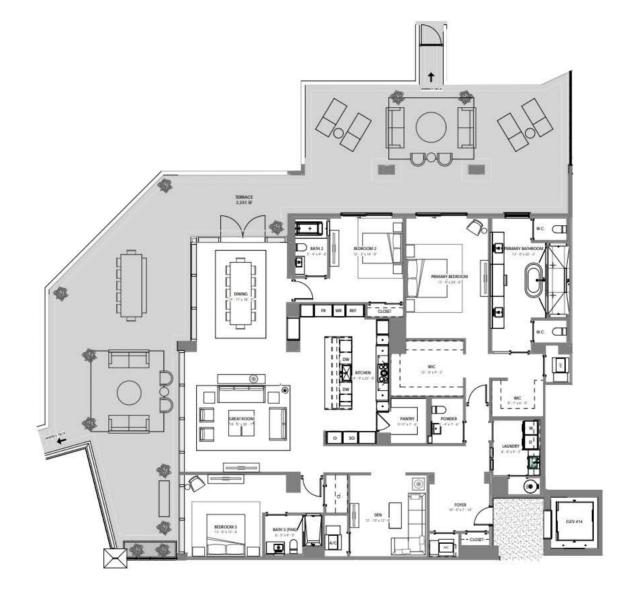

4 BR + DEN / 4.5 BATH UNIT AREA: 4,910 SF TERRACE AREA: 3,033 SF

ORAL REPRESENTATIONS CANNOT BE RELIED UPON AS CORRECTLY STATING THE REPRESENTATIONS OF THE DEVELOPER. FOR CORRECT REPRESENTATIONS, REFERENCE SHOULD BE MADE TO THIS BROCHURE AND THE DOCUMENTS REQUIRED BY SECTION 718.503, FLORIDA STATUTES, TO BE FURNISHED BY A DEVELOPER TO A BUYER OR LESSEE.