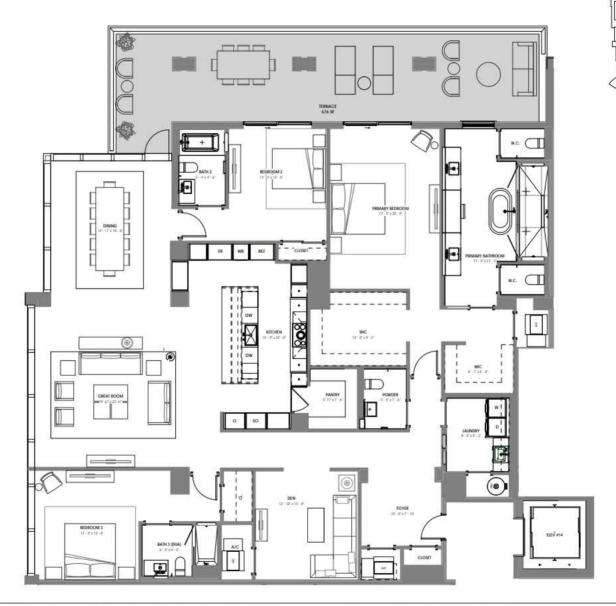

4 BR / 4.5 BATH UNIT AREA: 4,113 SF TERRACE AREA: 2,259 SF

ORAL REPRESENTATIONS CANNOT BE RELIED UPON AS CORRECTLY STATING THE REPRESENTATIONS OF THE DEVELOPER. FOR CORRECT REPRESENTATIONS, REFERENCE SHOULD BE MADE TO THIS BROCHURE AND THE DOCUMENTS REQUIRED BY SECTION 718.503, FLORIDA STATUTES, TO BE FURNISHED BY A DEVELOPER TO A BUYER OR LESSEE.