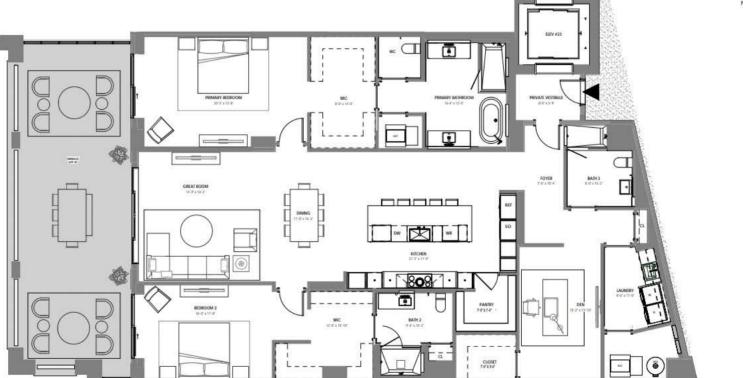

4 BR / 4.5 BATH UNIT AREA: 4,113 SF TERRACE AREA: 2,259 SF

ORAL REPRESENTATIONS CANNOT BE RELIED UPON AS CORRECTLY STATING THE REPRESENTATIONS OF THE DEVELOPER. FOR CORRECT REPRESENTATIONS, REFERENCE SHOULD BE MADE TO THIS BROCHURE AND THE DOCUMENTS REQUIRED BY SECTION 718.503, FLORIDA STATUTES, TO BE FURNISHED BY A DEVELOPER TO A BUYER OR LESSEE.