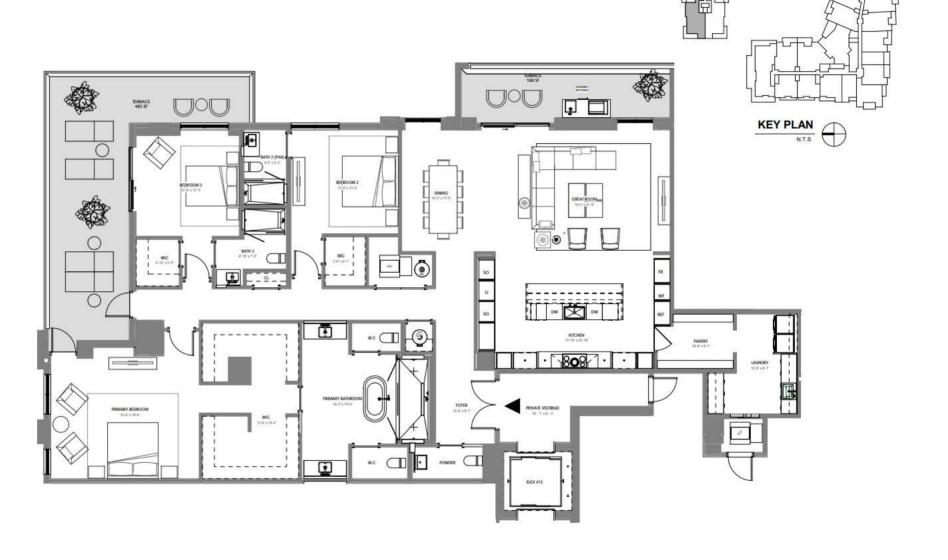

4 BR / 4.5 BATH UNIT AREA: 4,113 SF TERRACE AREA: 2,259 SF

ORAL REPRESENTATIONS CANNOT BE RELIED UPON AS CORRECTLY STATING THE REPRESENTATIONS OF THE DEVELOPER. FOR CORRECT REPRESENTATIONS, REFERENCE SHOULD BE MADE TO THIS BROCHURE AND THE DOCUMENTS REQUIRED BY SECTION 718.503, FLORIDA STATUTES, TO BE FURNISHED BY A DEVELOPER TO A BUYER OR LESSEE.