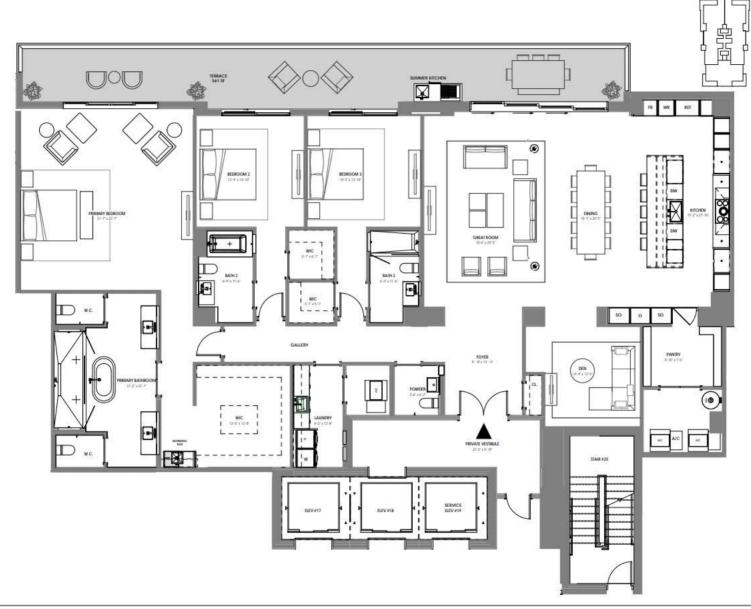

4 BR / 4.5 BATH UNIT AREA: 4,113 SF TERRACE AREA: 2,259 SF

ORAL REPRESENTATIONS CANNOT BE RELIED UPON AS CORRECTLY STATING THE REPRESENTATIONS OF THE DEVELOPER. FOR CORRECT REPRESENTATIONS, REFERENCE SHOULD BE MADE TO THIS BROCHURE AND THE DOCUMENTS REQUIRED BY SECTION 718.503, FLORIDA STATUTES, TO BE FURNISHED BY A DEVELOPER TO A BUYER OR LESSEE.