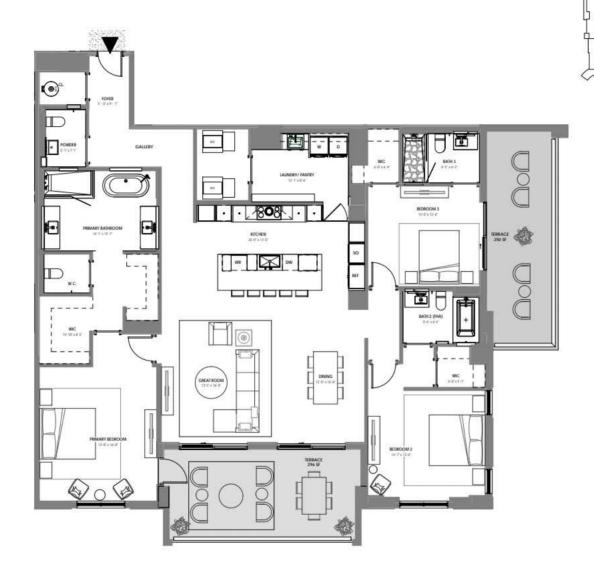

licitation for the sale of units in Alina 220 BOCA RATION ARE IN A CPS-12 APPLICATION AVAILABLE FROM THE OFFEROR. FILE NO. CP22-0047.







**UNIT 309** 

1 BR + DEN / 2 BATH UNIT AREA: 1,805 SF TERRACE AREA: 345 SF









THIS OFFERING IS MADE ONLY BY THE OFFERING DOCUMENTS FOR THE CONDOMINUM AND NO STATEMENT SHOULD BE RELIED UPON IF NOT MADE IN THE OFFERING DOCUMENTS. THIS IS NOT AN OFFER TO SELL, OR SOLICITATION OF OFFERS TO BUY, CONDOMINUM UNITS IN STATES WHERE SUCH OFFER OR SOLICITATION CANNOT BE MADE. THIS CONDOMINUM IS BEING DEVELOPED BY ELAD MIZNER ON THE GREEN ILLC A DELAWARE LIMITED LIABILITY COMPANY/DEVELOPER. ANY AND ALL STATEMENTS. DISCLOSURES AND/OR REPRESENTATIONS SHALL BE 







## UNIT 310,410,510,610,710,810

3 BR / 3.5 BATH UNIT AREA: TERRACE AREA:

2,621 SF 511 SF





ORAL REPRESENTATIONS CANNOT BE RELIED UPON AS CORRECTLY STATING THE REPRESENTATIONS OF THE DEVELOPER. FOR CORRECT REPRESENTATIONS, REFERENCE SHOULD BE MADE TO THIS BROCHURE AND THE DOCUMENTS REQUIRED BY SECTION 718.503, FLORIDA STATUTES, TO BE FURNISHED BY A DEVELOPER TO A BUYER OR LESSEE.

THIS OFFERING IS MADE ONLY BY THE OFFERING DOCUMENTS FOR THE CONDOMINIUM AND NO STATEMENT SHOULD BE RELIED UPON IF NOT MADE IN THE OFFERING DOCUMENTS. THIS IS NOT AN OFFER TO SELL, OR SOLICITATION OF OFFERS TO BLY, CONDOMINIUM UNITS IN STATES WHERE SUCH OFFER OR SOLICITATION CANNOT BE MADE. THIS CONDOMINIUM IS BEING DEVELOPED BY EL-AD MIXTURE ON THE GREEN II L.C.A. DELAWARE LIMITED LIABILITY COMPANY/DEVELOPER, MAY AND ALL STATEMENTS, DISCLOSURES AND ORD REPRESENTATIONS SHALL BE DEFINED BY DEVELOPER