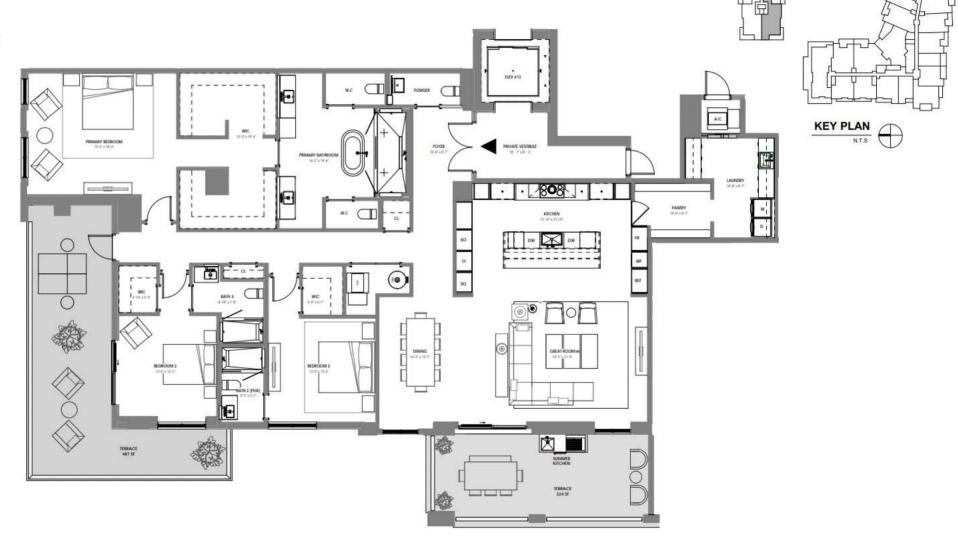

MADE IN THE OFFERING DOCUMENTS. THIS IS NOT AN OFFER TO SELL, OR SOLICITATION OF OFFERS TO BUY, CONDOMINIUM UNITS IN STATES WHERE SUCH OFFER OR SOLICITATION CANNOT BE MADE. THIS CONDOMINIUM IS BEING DEVELOPED BY EL-AD MIZURE ON THE GREEN II LLC A DELAWARE LIMITED LIABILITY COMPANY/DEVELOPER), ANY AND ALL MATTERMENTS, DISCLOSURES AND/OR REPRESENTATIONS SHALL BE DEEMED MADE BY DEVELOPER AND NOT BY EL AD AND YOU ASREE TO LOOK SOLIELY TO DEVELOPER (AND NOT BY EL AD AND YOU ASREE TO LOOK SOLIELY TO DEVELOPER (AND NOT BY ELFICITATE) WITH HERSPECT TO ANY AND ALL MATTERS RELATING TO THE MARKETING AND/OR DEVELOPENT OF THE COMPLETE TO ELAD AND YOU IN STREET SECALING TO THE MARKETING AND/OR DEVELOPENT OF THE OFFER OF







210

UNIT 404,504

3 BR / 3.5 BATH UNIT AREA: 3,241 SF TERRACE AREA: 811 SF



ORAL REPRESENTATIONS CANNOT BE RELIED UPON AS CORRECTLY STATING THE REPRESENTATIONS OF THE DEVELOPER. FOR CORRECT REPRESENTATIONS, REFERENCE SHOULD BE MADE TO THIS BROCHURE AND THE DOCUMENTS REQUIRED BY SECTION 718.503, FLORIDA STATUTES, TO BE FURNISHED BY A DEVELOPER TO A BUYER OR LESSEE.





BOCA RATON RESORT

AND GOLF COURSE



TOWER 2 UNIT 501

4 BR / 4.5 BATH UNIT AREA: 4,113 SF TERRACE AREA: 921 SF



ORAL REPRESENTATIONS CANNOT BE RELIED UPON AS CORRECTLY STATING THE REPRESENTATIONS OF THE DEVELOPER. FOR CORRECT REPRESENTATIONS, REFERENCE SHOULD BE MADE TO THIS BROCHURE AND THE DOCUMENTS REQUIRED BY SECTION 718.503, FLORIDA STATUTES, TO BE FURNISHED BY A DEVELOPER TO A BUYER OR LESSEE.

THIS OFFERING IS MADE ONLY BY THE OFFERING DOCUMENTS FOR THE CONDOMINIUM AND NO STATEMENT SHOU