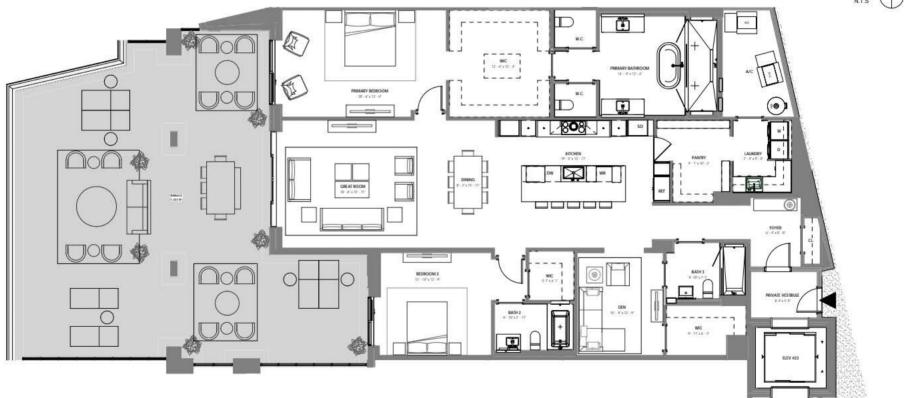

4 BR / 4.5 BATH UNIT AREA: 4,113 SF TERRACE AREA: 2,259 SF

ORAL REPRESENTATIONS CANNOT BE RELIED UPON AS CORRECTLY STATING THE REPRESENTATIONS OF THE DEVELOPER. FOR CORRECT REPRESENTATIONS, REFERENCE SHOULD BE MADE TO THIS BROCHURE AND THE DOCUMENTS REQUIRED BY SECTION 718.503, FLORIDA STATUTES, TO BE FURNISHED BY A DEVELOPER TO A BUYER OR LESSEE.