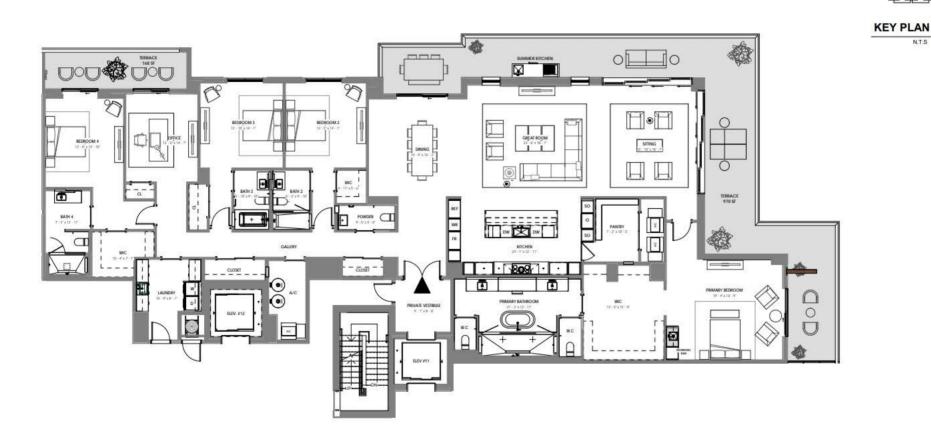

4 BR + OFFICE / 4.5 BATH UNIT AREA: 4,705 SF TERRACE AREA: 1,047 SF

ORAL REPRESENTATIONS CANNOT BE RELIED UPON AS CORRECTLY STATING THE REPRESENTATIONS OF THE DEVELOPER. FOR CORRECT REPRESENTATIONS, REFERENCE SHOULD BE MADE TO THIS BROCHURE AND THE DOCUMENTS REQUIRED BY SECTION 718.503, FLORIDA STATUTES, TO BE FURNISHED BY A DEVELOPER TO A BUYER OR LESSEE.