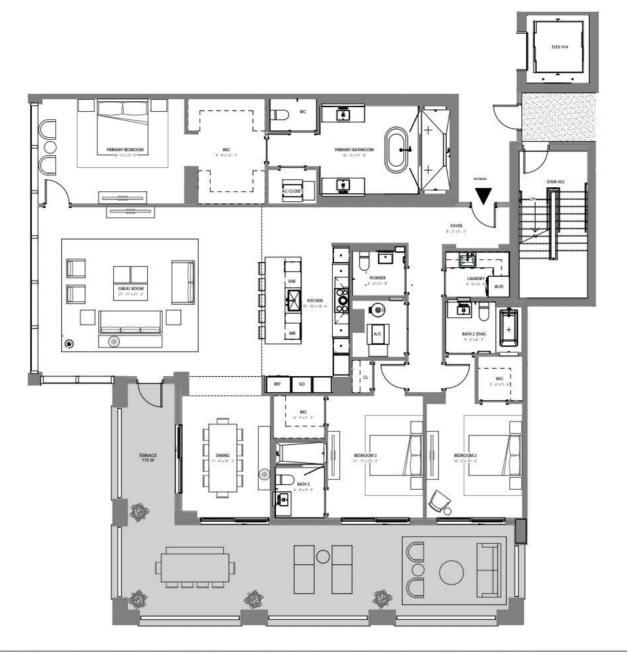

4 BR / 4.5 BATH UNIT AREA: 4,113 SF TERRACE AREA: 2,259 SF

ORAL REPRESENTATIONS CANNOT BE RELIED UPON AS CORRECTLY STATING THE REPRESENTATIONS OF THE DEVELOPER. FOR CORRECT REPRESENTATIONS, REFERENCE SHOULD BE MADE TO THIS BROCHURE AND THE DOCUMENTS REQUIRED BY SECTION 718.503, FLORIDA STATUTES, TO BE FURNISHED BY A DEVELOPER TO A BUYER OR LESSEE.