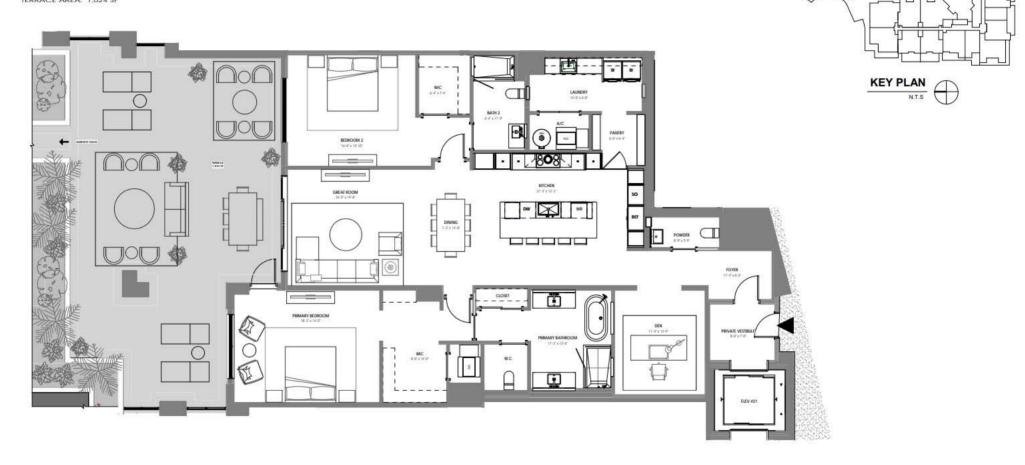

4 BR / 4.5 BATH UNIT AREA: 4,113 SF TERRACE AREA: 2,259 SF

ORAL REPRESENTATIONS CANNOT BE RELIED UPON AS CORRECTLY STATING THE REPRESENTATIONS OF THE DEVELOPER. FOR CORRECT REPRESENTATIONS, REFERENCE SHOULD BE MADE TO THIS BROCHURE AND THE DOCUMENTS REQUIRED BY SECTION 718.503, FLORIDA STATUTES, TO BE FURNISHED BY A DEVELOPER TO A BUYER OR LESSEE.