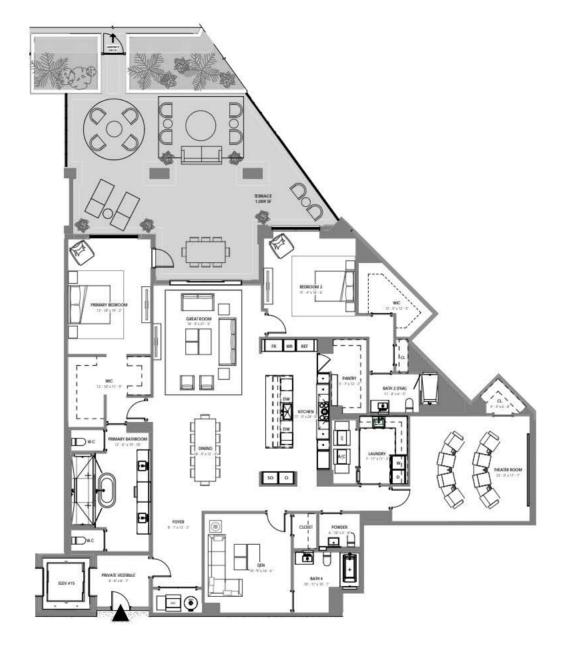

4 BR + DEN + GYM / 4.5 BATH UNIT AREA: TERRACE AREA:

1,206 SF

ORAL REPRESENTATIONS CANNOT BE RELIED UPON AS CORRECTLY STATING THE REPRESENTATIONS OF THE DEVELOPER. FOR CORRECT REPRESENTATIONS, REFERENCE SHOULD BE MADE TO THIS BROCHURE AND THE DOCUMENTS REQUIRED BY SECTION 718.503, FLORIDA STATUTES, TO BE FURNISHED BY A DEVELOPER TO A BUYER OR LESSEE.