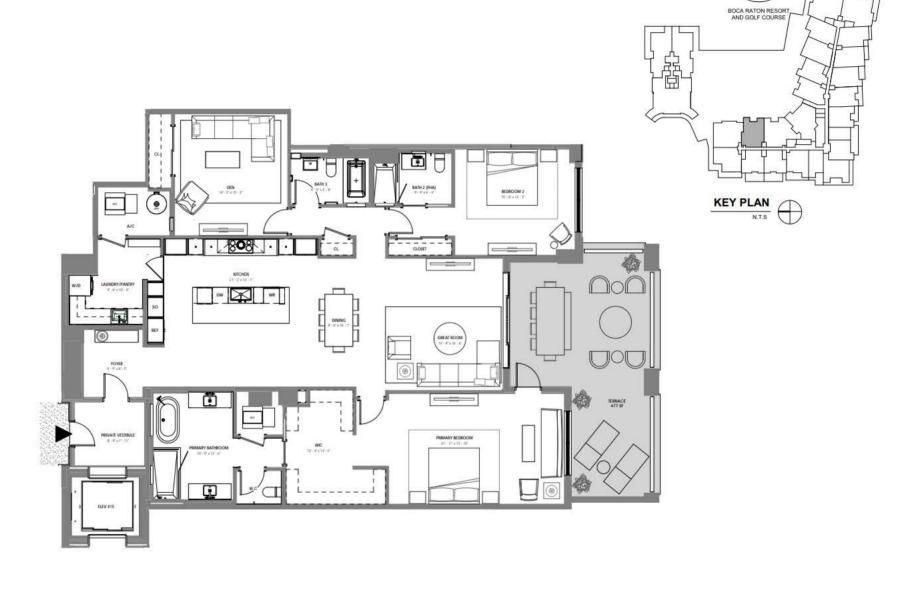

4 BR + DEN / 4.5 BATH UNIT AREA: 4,910 SF TERRACE AREA: 3,033 SF

ORAL REPRESENTATIONS CANNOT BE RELIED UPON AS CORRECTLY STATING THE REPRESENTATIONS OF THE DEVELOPER. FOR CORRECT REPRESENTATIONS, REFERENCE SHOULD BE MADE TO THIS BROCHURE AND THE DOCUMENTS REQUIRED BY SECTION 718.503, FLORIDA STATUTES, TO BE FURNISHED BY A DEVELOPER TO A BUYER OR LESSEE.

THIS OFFERING IS ANDE ONLY BY THE OFFERING DOCUMENTS FOR THE CONDOMINUAL WINTS IN STATES WHEN STATES IS NOT AN OFFER TO SELL, OR SOLICITATION OF DEFERS TO BLY, CONDOMINUAL WINTS IN STATES WHEN SEASON OFFER TO SELL OR SOLICITATION OF DEFERS TO BLY, CONDOMINUAL WINTS IN STATES HE DEFERS HILD ADDRESS AND STATES AND STATES AND STATES WHEN STATES AND STAT