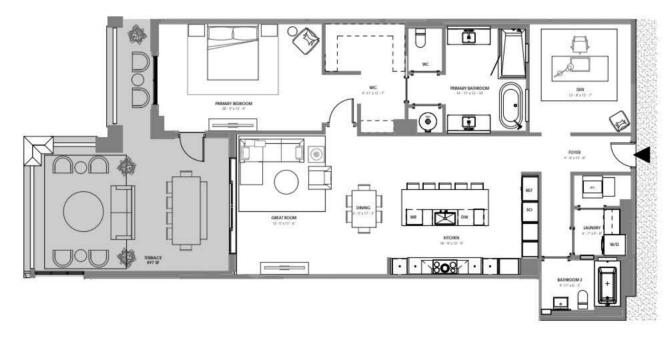

4 BR / 4.5 BATH UNIT AREA: 4,113 SF TERRACE AREA: 2,259 SF

ORAL REPRESENTATIONS CANNOT BE RELIED UPON AS CORRECTLY STATING THE REPRESENTATIONS OF THE DEVELOPER. FOR CORRECT REPRESENTATIONS, REFERENCE SHOULD BE MADE TO THIS BROCHURE AND THE DOCUMENTS REQUIRED BY SECTION 718.503, FLORIDA STATUTES, TO BE FURNISHED BY A DEVELOPER TO A BUYER OR LESSEE.