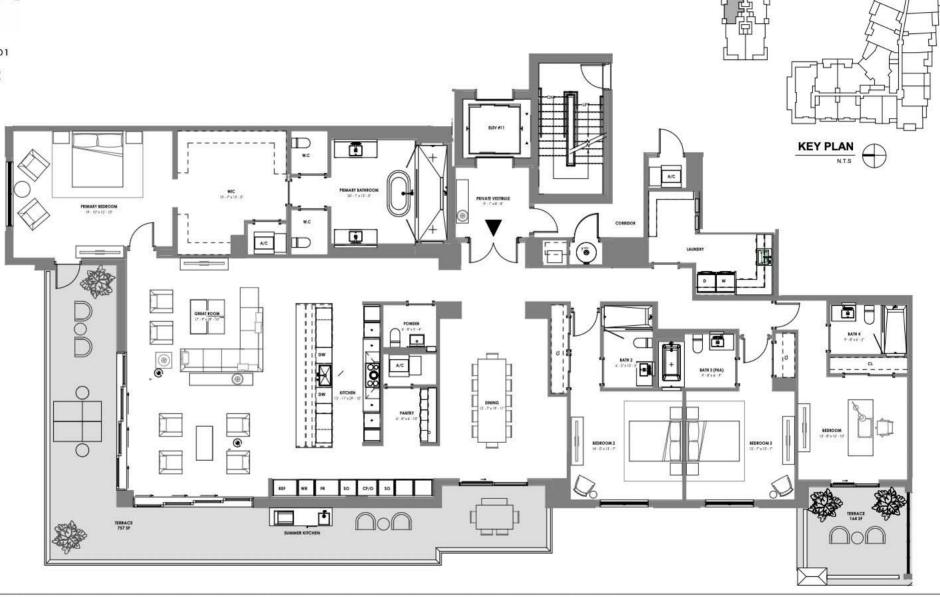

## ALINA

210

UNIT 602,702,802

4 BR / 4.5 BATH UNIT AREA: 4,113 SF TERRACE AREA: 850 SF

ORAL REPRESENTATIONS CANNOT BE RELIED UPON AS CORRECTLY STATING THE REPRESENTATIONS OF THE DEVELOPER. FOR CORRECT REPRESENTATIONS, REFERENCE SHOULD BE MADE TO THIS BROCHURE AND THE DOCUMENTS REQUIRED BY SECTION 718.503, FLORIDA STATUTES, TO BE FURNISHED BY A DEVELOPER TO A BUYER OR LESSEE.