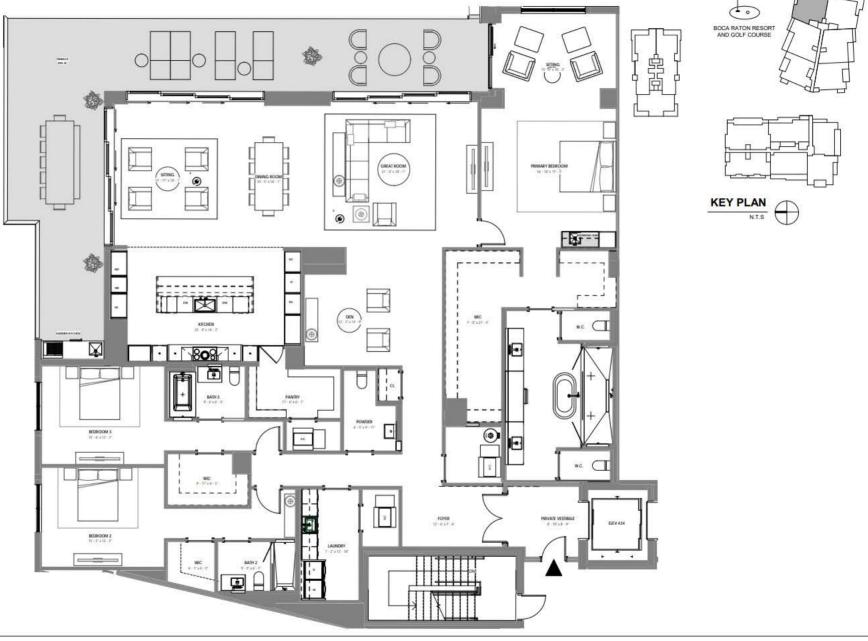

UNIT 307,407,507,607

3 BR+DEN / 4 BATH UNIT AREA: 3,800 SF TERRACE AREA: 487 SF

KEY PLAN

ORAL REPRESENTATIONS CANNOT BE RELIED UPON AS CORRECTLY STATING THE REPRESENTATIONS OF THE DEVELOPER. FOR CORRECT REPRESENTATIONS, REFERENCE SHOULD BE MADE TO THIS BROCHURE AND THE DOCUMENTS REQUIRED BY SECTION 718.503, FLORIDA STATUTES, TO BE FURNISHED BY A DEVELOPER TO A BUYER OR LESSEE.