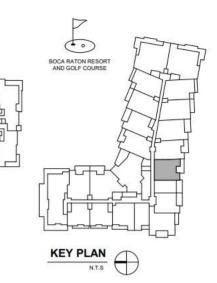

BOCA RATON RESORT

AND GOLF COURSE

3 BR/ 3.5 BATH UNIT AREA: 3,241 SF TERRACE AREA: 1,195 SF

ORAL REPRESENTATIONS CANNOT BE RELIED UPON AS CORRECTLY STATING THE REPRESENTATIONS OF THE DEVELOPER. FOR CORRECT REPRESENTATIONS, REFERENCE SHOULD BE MADE TO THIS BROCHURE AND THE DOCUMENTS REQUIRED BY SECTION 718.503, FLORIDA STATUTES, TO BE FURNISHED BY A DEVELOPER TO A BUYER OR LESSEE.