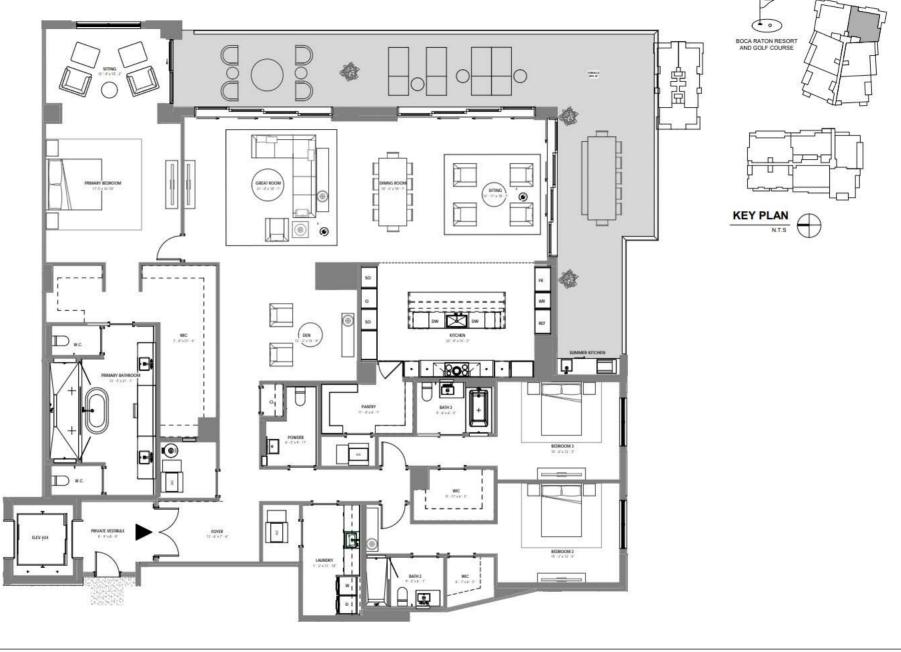

UNIT 307,407,507,607

3 BR+DEN / 4 BATH UNIT AREA: 3,800 SF TERRACE AREA: 487 SF

KEY PLAN

ORAL REPRESENTATIONS CANNOT BE RELIED UPON AS CORRECTLY STATING THE REPRESENTATIONS OF THE DEVELOPER. FOR CORRECT REPRESENTATIONS, REFERENCE SHOULD BE MADE TO THIS BROCHURE AND THE DOCUMENTS REQUIRED BY SECTION 718.503, FLORIDA STATUTES, TO BE FURNISHED BY A DEVELOPER TO A BUYER OR LESSEE.