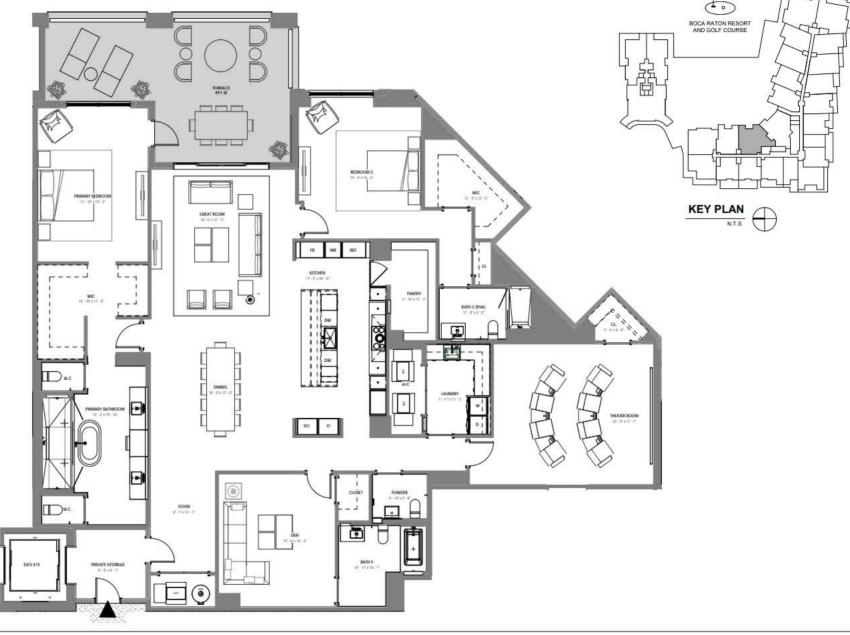

4 BR / 4.5 BATH UNIT AREA: 4,113 SF TERRACE AREA: 2,259 SF

ORAL REPRESENTATIONS CANNOT BE RELIED UPON AS CORRECTLY STATING THE REPRESENTATIONS OF THE DEVELOPER. FOR CORRECT REPRESENTATIONS, REFERENCE SHOULD BE MADE TO THIS BROCHURE AND THE DOCUMENTS REQUIRED BY SECTION 718.503, FLORIDA STATUTES, TO BE FURNISHED BY A DEVELOPER TO A BUYER OR LESSEE.