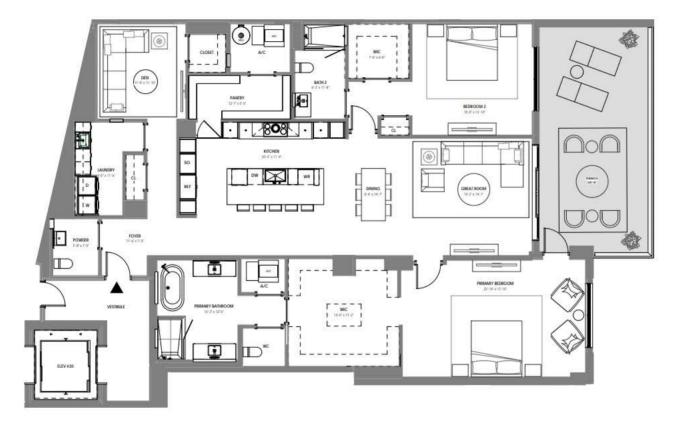

4 BR + OFFICE / 4.5 BATH UNIT AREA: 4,705 SF TERRACE AREA: 1,047 SF

ORAL REPRESENTATIONS CANNOT BE RELIED UPON AS CORRECTLY STATING THE REPRESENTATIONS OF THE DEVELOPER. FOR CORRECT REPRESENTATIONS, REFERENCE SHOULD BE MADE TO THIS BROCHURE AND THE DOCUMENTS REQUIRED BY SECTION 718.503, FLORIDA STATUTES, TO BE FURNISHED BY A DEVELOPER TO A BUYER OR LESSEE.

4 BR + OFFICE / 4.5 BATH UNIT AREA: 4,707 SF TERRACE AREA: 1,047 SF

ORAL REPRESENTATIONS CANNOT BE RELIED UPON AS CORRECTLY STATING THE REPRESENTATIONS OF THE DEVELOPER. FOR CORRECT REPRESENTATIONS, REFERENCE SHOULD BE MADE TO THIS BROCHURE AND THE DOCUMENTS REQUIRED BY SECTION 718.503, FLORIDA STATUTES, TO BE FURNISHED BY A DEVELOPER TO A BUYER OR LESSEE.