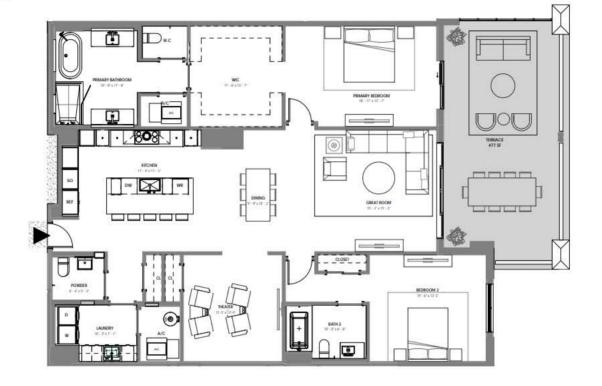

4 BR / 4.5 BATH UNIT AREA: 4,113 SF TERRACE AREA: 2,259 SF

ORAL REPRESENTATIONS CANNOT BE RELIED UPON AS CORRECTLY STATING THE REPRESENTATIONS OF THE DEVELOPER. FOR CORRECT REPRESENTATIONS, REFERENCE SHOULD BE MADE TO THIS BROCHURE AND THE DOCUMENTS REQUIRED BY SECTION 718.503, FLORIDA STATUTES, TO BE FURNISHED BY A DEVELOPER TO A BUYER OR LESSEE.

UNIT 302,402,502

4 BR / 4.5 BATH UNIT AREA: 4,113 SF TERRACE AREA: 1,061 SF

ORAL REPRESENTATIONS CANNOT BE RELIED UPON AS CORRECTLY STATING THE REPRESENTATIONS OF THE DEVELOPER. FOR CORRECT REPRESENTATIONS, REFERENCE SHOULD BE MADE TO THIS BROCHURE AND THE DOCUMENTS REQUIRED BY SECTION 718.503, FLORIDA STATUTES, TO BE FURNISHED BY A DEVELOPER TO A BUYER OR LESSEE.