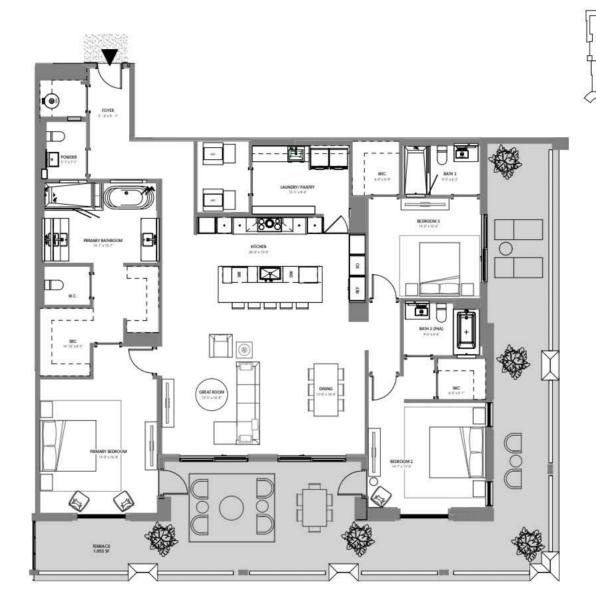

4 BR + DEN / 4.5 BATH UNIT AREA: 4,910 SF TERRACE AREA: 3,033 SF

ORAL REPRESENTATIONS CANNOT BE RELIED UPON AS CORRECTLY STATING THE REPRESENTATIONS OF THE DEVELOPER. FOR CORRECT REPRESENTATIONS, REFERENCE SHOULD BE MADE TO THIS BROCHURE AND THE DOCUMENTS REQUIRED BY SECTION 718.503, FLORIDA STATUTES, TO BE FURNISHED BY A DEVELOPER TO A BUYER OR LESSEE.