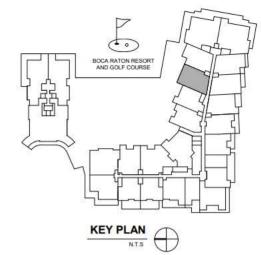

UNIT 307,407,507,607

3 BR+DEN / 4 BATH UNIT AREA: 3,800 SF TERRACE AREA: 487 SF

KEY PLAN

ORAL REPRESENTATIONS CANNOT BE RELIED UPON AS CORRECTLY STATING THE REPRESENTATIONS OF THE DEVELOPER. FOR CORRECT REPRESENTATIONS, REFERENCE SHOULD BE MADE TO THIS BROCHURE AND THE DOCUMENTS REQUIRED BY SECTION 718.503, FLORIDA STATUTES, TO BE FURNISHED BY A DEVELOPER TO A BUYER OR LESSEE.