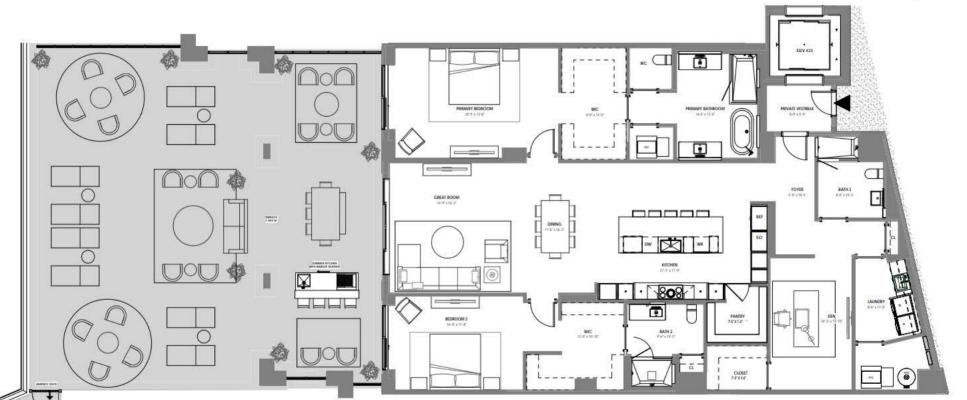

CONDOMINIUM. THE INFORMATION PROVIDED, INCLUDING PRICING, IS SOLELY FOR INFORMATIONAL PURPOSES, AND IS SUBJECT TO CHANGE WITHOUT NOTICE. IMAGES ARE ARTISTS CONCEPTUAL RENDERING. This advertisement is a solicitation for the sale of units in Alina 210 Book Ration, A Condominium: N.J. Reg. No. 22-04-0002. THE COMPLETE OFFERING TERMS FOR ALINA 210 BOOK RATION ARE IN A CPS-12 APPLICATION AVAILABLE FROM THE OFFEROR. FILE NO. CP22-0047. This advertisement is a solicitation for the sale of units in Alina 220 BOOK RATION. A CONDOMINIUM: N.J. Reg. No. 22-04-0002. THE COMPLETE OFFERING TERMS FOR ALINA 220 BOOK RATION ARE IN A CPS-12 APPLICATION AVAILABLE FROM THE OFFEROR. FILE NO. CP22-0044.





BOCA RATON RESORT

AND GOLF COURSE



2 BR + DEN / 3 BATH UNIT AREA: 2,728 SF TERRACE AREA: 1,939 SF





ORAL REPRESENTATIONS CANNOT BE RELIED UPON AS CORRECTLY STATING THE REPRESENTATIONS OF THE DEVELOPER. FOR CORRECT REPRESENTATIONS, REFERENCE SHOULD BE MADE TO THIS BROCHURE AND THE DOCUMENTS REQUIRED BY SECTION 718.503, FLORIDA STATUTES, TO BE FURNISHED BY A DEVELOPER TO A BUYER OR LESSEE.

THIS OFFERING IS MADE ONLY BY THE OFFERING DOCUMENTS FOR THE CONDOMINIUM AND NO STATEMENT SHOULD BE RELIED UPON IF NOT MADE IN THE OFFERING DOCUMENTS. THIS IS NOT AN OFFER TO SELL, OR SOLICITATION OF OFFERS TO BLY, CONDOMINIUM UNITS IN STATES WHERE SUCH OFFER OR SOLICITATION CANNOT BE MADE. THIS CONDOMINIUM IS BEING DEVELOPED BY EL-AD MIXTURE ON THE GREEN II LC A DELAWARE LIMITED LIABILITY COMPANY/DEVELOPER, NAY AND ALL STATEMENTS, DISCLOSURES AND/OR PRESENTATIONS SHALL BE DEFINED BY DEVELOPER (AND NO