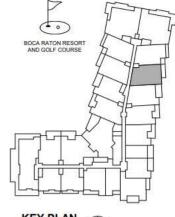

UNIT 307,407,507,607

3 BR+DEN / 4 BATH UNIT AREA: 3,800 SF TERRACE AREA: 487 SF

KEY PLAN

ORAL REPRESENTATIONS CANNOT BE RELIED UPON AS CORRECTLY STATING THE REPRESENTATIONS OF THE DEVELOPER. FOR CORRECT REPRESENTATIONS, REFERENCE SHOULD BE MADE TO THIS BROCHURE AND THE DOCUMENTS REQUIRED BY SECTION 718.503, FLORIDA STATUTES, TO BE FURNISHED BY A DEVELOPER TO A BUYER OR LESSEE.