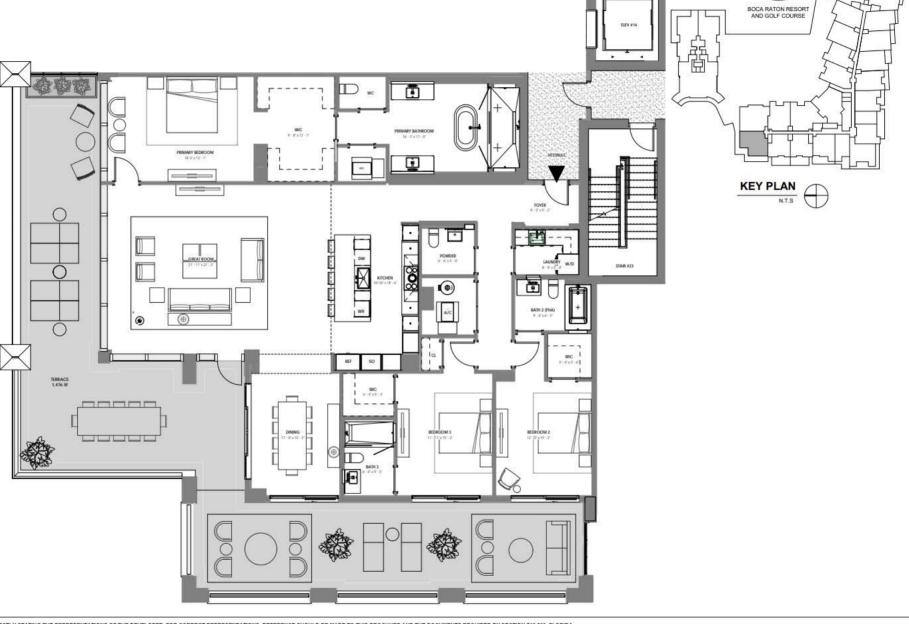

NOT AN OFFER TO SELL, OR SOLICITATION OF DEFERS TO BLY, CONDOMINUAM UNITS IN STATES WHEN SEASON OFFER TO SELL OR SOLICITATION OF DEFERS TO BLY, CONDOMINUAM UNITS IN STATES WHEN STATES WHEN SEASON OFFER TO SEASON OFFER TO SEASON OFFER TO SEASON OFFER TO SEASON OFFER THE CONDOMINUAM UNITS IN STATES BE DEEMED MADE BY DEVELOPER AND NOT BY LAD AND YOU AGREE TO LOOK SOLELY TO EVELOPER (AND NOT TO ELD ANDOOR MAY OF ITS AFFILIATES) WITH RESPECT TO ANY AND ALL MATTERS RELATING TO THE MARKETING AND/OR DEVELOPER IN TO THE CONDOMINIUM AND WITH RESPECT TO ANY AND ALL MATTERS RELATING TO THE MARKETING AND/OR DEVELOPER IN TO THE CONDOMINIUM AND WITH BE SPECT TO THE SALES OF CHANGE WITHOUT SOLICIES AND SEASON OFFER TO SEASON OFFER T







3 BR + DEN / 3.5 BATH UNIT AREA: 2,847 SF TERRACE AREA: 1,476 SF



ORAL REPRESENTATIONS CANNOT BE RELIED UPON AS CORRECTLY STATING THE REPRESENTATIONS OF THE DEVELOPER. FOR CORRECT REPRESENTATIONS, REFERENCE SHOULD BE MADE TO THIS BROCHURE AND THE DOCUMENTS REQUIRED BY SECTION 718.503, FLORIDA STATUTES, TO BE FURNISHED BY A DEVELOPER TO A BUYER OR LESSEE.







2 BR + DEN / 3 BATH UNIT AREA: 2,701 SF TERRACE AREA: 1,115 SF







THIS OFFERING IS MADE ONLY BY THE OFFERING DOCUMENTS FOR THE CONDOMINIUM AND NO STATEMENT SHOULD BE RELIED UPON IF NOT MADE IN THE OFFERING DOCUMENTS. THIS IS NOT AN OFFER TO SELL, OR SOLICITATION OF OFFERS TO BLY, CONDOMINIUM UNITS IN STATES WHERE SUCH OFFER OR SOLICITATION CANNOT BE MADE. THIS CONDOMINIUM IS BEING DEVELOPED BY EL-AD MIXTURE ON THE GREEN ILLC A DELAWARRE LIMITED LIABILITY COMPANY/DEVELOPER, NAY AND ALL STATEM