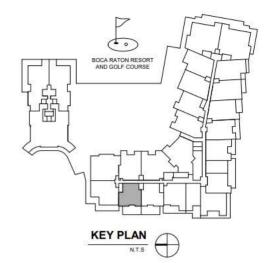

UNIT 307,407,507,607

3 BR+DEN / 4 BATH UNIT AREA: 3,800 SF TERRACE AREA: 487 SF

KEY PLAN

ORAL REPRESENTATIONS CANNOT BE RELIED UPON AS CORRECTLY STATING THE REPRESENTATIONS OF THE DEVELOPER. FOR CORRECT REPRESENTATIONS, REFERENCE SHOULD BE MADE TO THIS BROCHURE AND THE DOCUMENTS REQUIRED BY SECTION 718.503, FLORIDA STATUTES, TO BE FURNISHED BY A DEVELOPER TO A BUYER OR LESSEE.