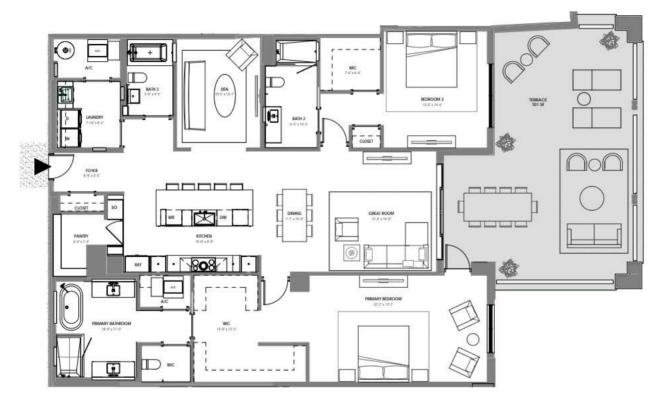

**2 2 0**UNIT 301

3 BR + DEN / 3.5 BATH UNIT AREA: 3,304 SF TERRACE AREA: 676 SF

ORAL REPRESENTATIONS CANNOT BE RELIED UPON AS CORRECTLY STATING THE REPRESENTATIONS OF THE DEVELOPER. FOR CORRECT REPRESENTATIONS, REFERENCE SHOULD BE MADE TO THIS BROCHURE AND THE DOCUMENTS REQUIRED BY SECTION 718.503, FLORIDA STATUTES, TO BE FURNISHED BY A DEVELOPER TO A BUYER OR LESSEE.