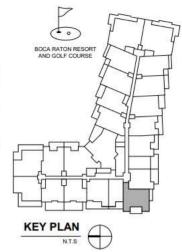

UNIT 307,407,507,607

3 BR+DEN / 4 BATH UNIT AREA: 3,800 SF TERRACE AREA: 487 SF

KEY PLAN

ORAL REPRESENTATIONS CANNOT BE RELIED UPON AS CORRECTLY STATING THE REPRESENTATIONS OF THE DEVELOPER. FOR CORRECT REPRESENTATIONS, REFERENCE SHOULD BE MADE TO THIS BROCHURE AND THE DOCUMENTS REQUIRED BY SECTION 718.503, FLORIDA STATUTES, TO BE FURNISHED BY A DEVELOPER TO A BUYER OR LESSEE.