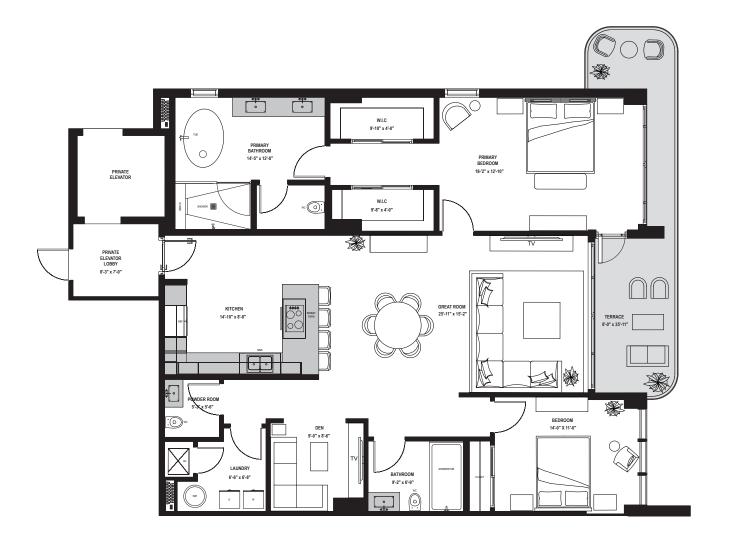

#### **DETAILS**

2 BEDROOMS + DEN

2.5 BATHROOMS

**BALCONY** 

FLOORS 2-7

1,877 INTERIOR SQ. FT.

112 EXTERIOR SQ. FT.

1,989 TOTAL SQ. FT.