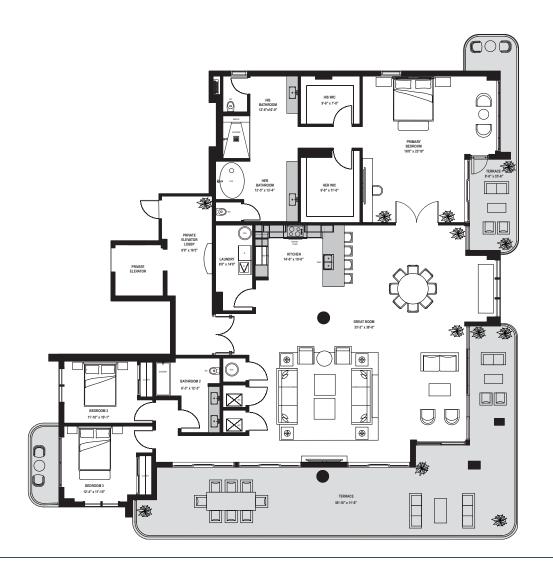

#### **DETAILS**

3 BEDROOMS

2.5 BATHROOMS

HIS/HERS MASTER BATH

**3 BALCONIES** 

FLOOR PH

3,549 INTERIOR SQ. FT.

1,268 EXTERIOR SQ. FT.

4,817 TOTAL SQ. FT.

ORAL REPRESENTATIONS CANNOT BE RELIED UPON AS CORRECTLY STATING THE REPRESENTATIONS OF THE DEVELOPER. FOR CORRECT REPRESENTATIONS, MAKE REFERENCE TO THIS BROCHURE AND TO THE DOCUMENTS REQUIRED BY SECTION 718.503, FLORIDA STATUTES, TO BE FURNISHED BY A