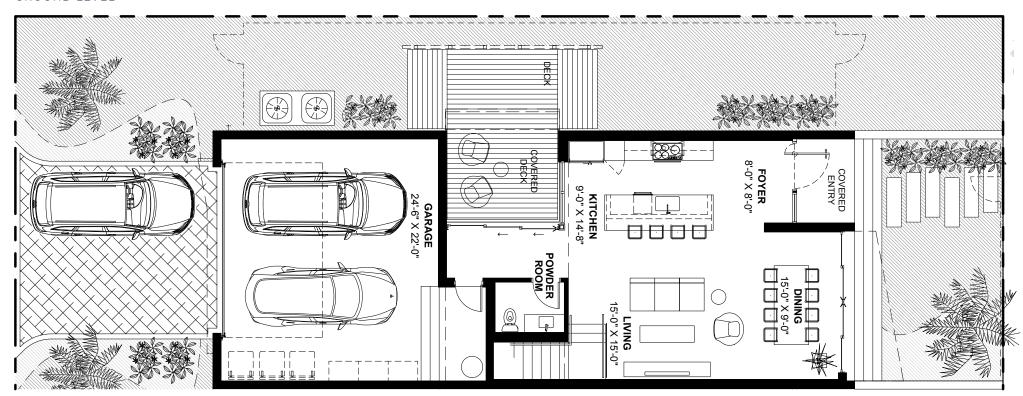

## GROUND LEVEL

# **DETAILS**

~~~

3 BEDROOMS + DEN

3.5 BATHROOMS

PRIVATE DECK

INCLUDES A 648 SQ. FT. GARAGE

INTERIOR 2,416 SQ. FT./ 224 SQ. M.

TOTAL 3,064 SQ. FT./ 285 SQ. M.