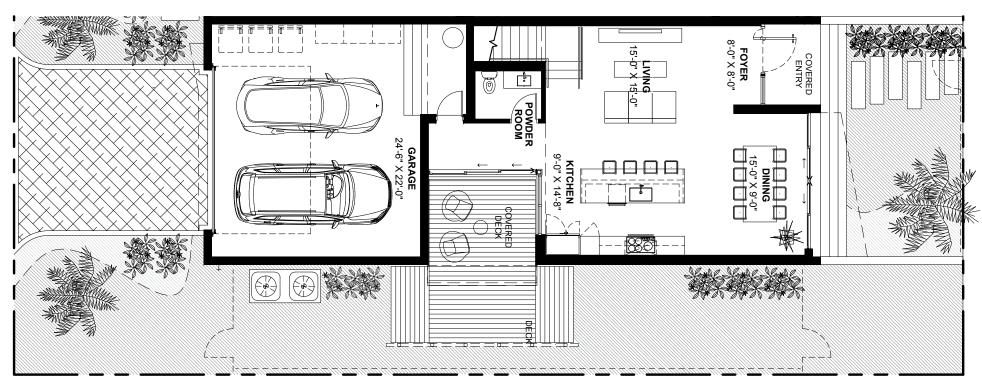

## GROUND LEVEL





# TERRACE 14'-4" X 5'-0" TERRACE 11'-4" X 4'-8" PRIMARY BEDROOM PRIMARY BEDROOM 15'-0" X 15'-4" BEDROOM 2 11'-10" X 12'-0" 11'-10" X 12'-0" BEDROOM 3 11'-10" X 12'-0" BEDROOM 3 11'-10" X 12'-0"

# **DETAILS**

~~~

3 BEDROOMS + DEN

3.5 BATHROOMS

PRIVATE DECK

INCLUDES A 648 SQ. FT. GARAGE

INTERIOR 2,416 SQ. FT./ 224 SQ. M.

TOTAL 3,064 SQ. FT./ 285 SQ. M.



## GROUND LEVEL





## SECOND LEVEL



# **DETAILS**

~~~

3 BEDROOMS + DEN

3.5 BATHROOMS

OFFICE

INCLUDES A 638 SQ. FT. GARAGE

INTERIOR 2,518 SQ. FT./ 234 SQ. M.

TOTAL 3,156 SQ. FT./ 293 SQ. M.



## GROUND LEVEL





## SECOND LEVEL



# **DETAILS**

~~~

3 BEDROOMS + DEN

3.5 BATHROOMS

PRIVATE DECK

INCLUDES A 648 SQ. FT. GARAGE

INTERIOR 2,416 SQ. FT./ 224 SQ. M.

TOTAL 3,064 SQ. FT./ 285 SQ. M.



K J I B C C

E. OAKLAND PARK BLVD.

# **DETAILS**

~~~

- 3 BEDROOMS
- 3.5 BATHROOMS
- 2 BALCONIES

FLOORS 2-PH

INTERIOR 2,326 SQ. FT./ 216 SQ. M.

EXTERIOR 399 SQ. FT. / 37 SQ. M.

TOTAL 2,725 SQ. FT./ 253 SQ. M.





#### **DETAILS**

2 BEDROOMS + DEN

2.5 BATHROOMS

**BALCONY** 

FLOORS 2-7

1,865 INTERIOR SQ. FT.

114 EXTERIOR SQ. FT.

1,979 TOTAL SQ. FT.

ORAL REPRESENTATIONS CANNOT BE RELIED UPON AS CORRECTLY STATING THE REPRESENTATIONS OF THE DEVELOPER. FOR CORRECT REPRESENTATIONS, MAKE REFERENCE TO THIS BROCHURE AND TO THE DOCUMENTS REQUIRED BY SECTION 718.503, FLORIDA STATUTES, TO BE FURNISH