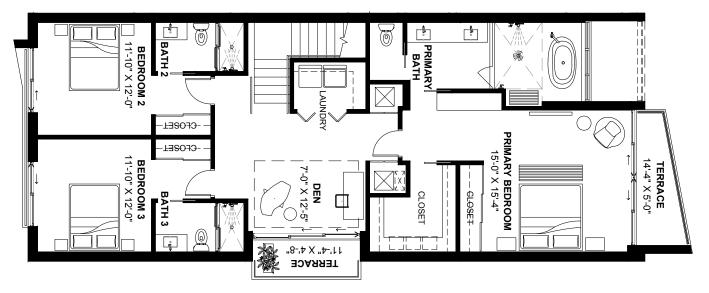

## SECOND LEVEL

# **DETAILS**

~~~

3 BEDROOMS + DEN

3.5 BATHROOMS

PRIVATE DECK

INCLUDES A 648 SQ. FT. GARAGE

INTERIOR 2,416 SQ. FT./ 224 SQ. M.

TOTAL 3,064 SQ. FT./ 285 SQ. M.