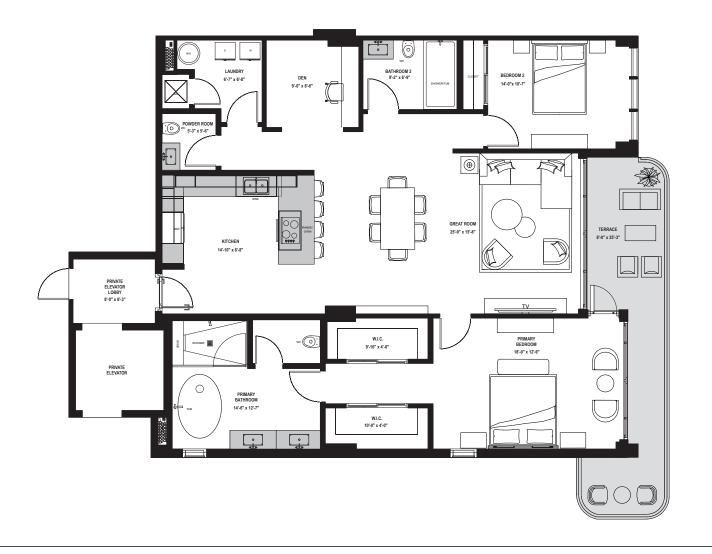

# **DETAILS**

~~~

- 3 BEDROOMS
- 3.5 BATHROOMS
- 2 BALCONIES

FLOORS 2-PH

INTERIOR 2,326 SQ. FT./ 216 SQ. M.

EXTERIOR 399 SQ. FT. / 37 SQ. M.

TOTAL 2,725 SQ. FT./ 253 SQ. M.