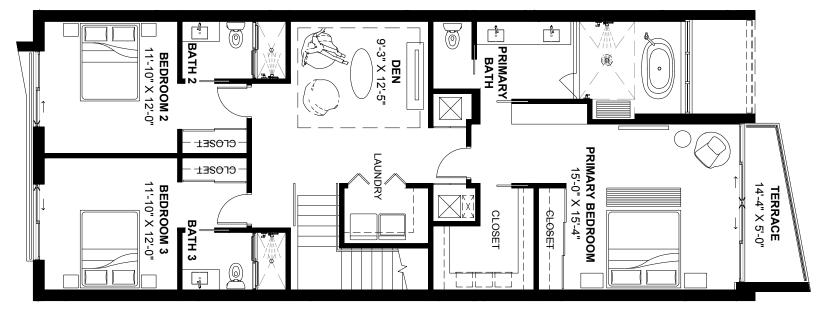

# TERRACE 14'-4" X 5'-0" TERRACE 11'-4" X 4'-8" PRIMARY BEDROOM PRIMARY BEDROOM 15'-0" X 15'-4" BEDROOM 2 11'-10" X 12'-0" 11'-10" X 12'-0" BEDROOM 3 11'-10" X 12'-0" BEDROOM 3 11'-10" X 12'-0"

## SECOND LEVEL