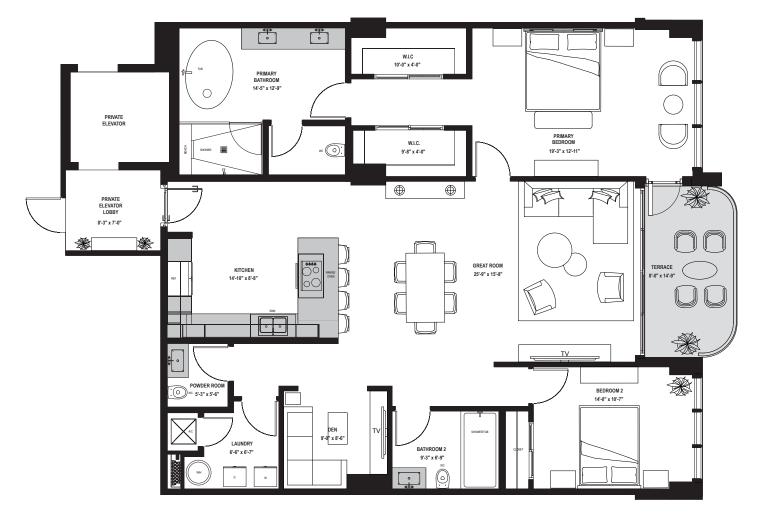

A













#### **DETAILS**

2 BEDROOMS

2.5 BATHROOMS

**BALCONY** 

FLOORS 2-7

(FLOORS 2,4-7)

1,867 INTERIOR SQ. FT.

119 EXTERIOR SQ. FT.

1,986 TOTAL SQ. FT.

(FLOOR 3)

1,785 INTERIOR SQ. FT.

119 EXTERIOR SO. FT.

1,904 TOTAL SQ. FT.

ORAL REPRESENTATIONS CANNOT BE RELIED UPON AS CORRECTLY STATING THE REPRESENTATIONS OF THE DEVELOPER. FOR CORRECT REPRESENTATIONS, MAKE REFERENCE TO THIS BROCHURE AND TO THE DOCUMENTS REQUIRED BY SECTION 718.503, FLORIDA STATUTES, TO BE FURNISHED BY A DEVELOPER TO A BUYER OR LESSEE.

THIS OFFERING IS MADE ONLY BY THE PROSPECTUS FOR THE CONDOMINIUM AND NO STATEMENT SHOULD BE RELIED UPON AS REPRESENTATIONS, EXPRESS OR IMPLIED, IF NOT MADE IN THE PROSPECTUS OR SALES CONTRACT. THE SKETCHES, RENDERINGS, DEPICTIONS OF INTERIORS, DECORATION AND













#### **DETAILS**

2 BEDROOMS + DEN

2.5 BATHROOMS

**BALCONY** 

FLOORS 2-7

1,877 INTERIOR SQ. FT.

112 EXTERIOR SQ. FT.

1,989 TOTAL SQ. FT.

ORAL REPRESENTATIONS CANNOT BE RELIED UPON AS CORRECTLY STATING THE REPRESENTATIONS OF THE DEVELOPER. FOR CORRECT REPRESENTATIONS, MAKE REFERENCE TO THIS BROCHURE AND TO THE DOCUMENTS REQUIRED BY SECTION 718.503, FLORIDA STATUTES, TO BE FURNISHED BY A DEVELOPER TO A BUYER OR LESSEE.













~~~

- 3 BEDROOMS
- 2.5 BATHROOMS
- 2 BALCONIES

FLOORS 2-15

INTERIOR 2,136 SQ. FT. / 198 SQ. M.

EXTERIOR 330 SQ. FT./ 31 SQ. M.

TOTAL 2,466 SQ. FT./ 229 SQ. M.





2 BEDROOMS + DEN

2.5 BATHROOMS

**BALCONY** 

**FLOORS 8-15** 

1,900 INTERIOR SQ. FT.

200 EXTERIOR SQ. FT.

2,100 TOTAL SQ. FT.

ORAL REPRESENTATIONS CANNOT BE RELIED UPON AS CORRECTL