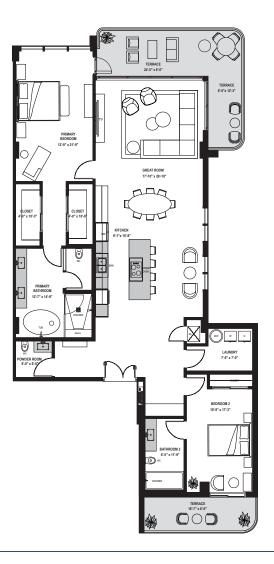

#### **DETAILS**

2 BEDROOMS + DEN

2.5 BATHROOMS

**BALCONY** 

FLOORS 2-7

1,865 INTERIOR SQ. FT.

114 EXTERIOR SQ. FT.

1,979 TOTAL SQ. FT.

#### **DETAILS**

2 BEDROOMS + DEN

2.5 BATHROOMS

**BALCONY** 

FLOORS 2-7

1,877 INTERIOR SQ. FT.

112 EXTERIOR SQ. FT.

1,989 TOTAL SQ. FT.