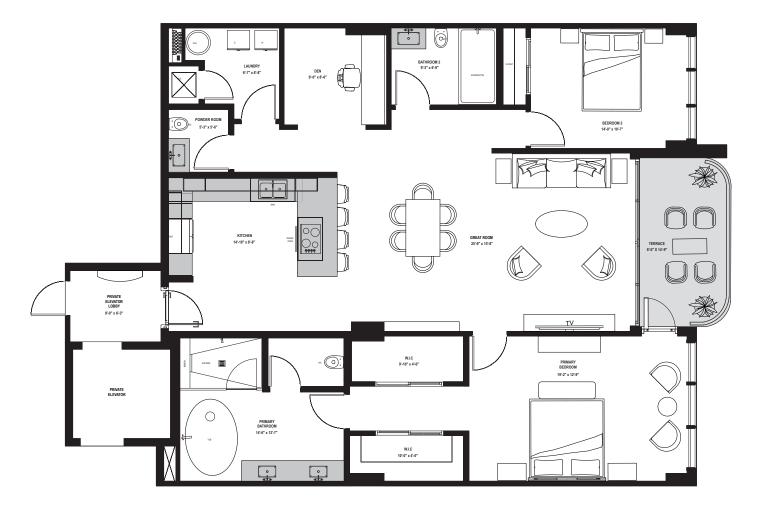

## SECOND LEVEL

# **DETAILS**

~~~

3 BEDROOMS + DEN

3.5 BATHROOMS

OFFICE

INCLUDES A 638 SQ. FT. GARAGE

INTERIOR 2,518 SQ. FT./ 234 SQ. M.

TOTAL 3,156 SQ. FT./ 293 SQ. M.