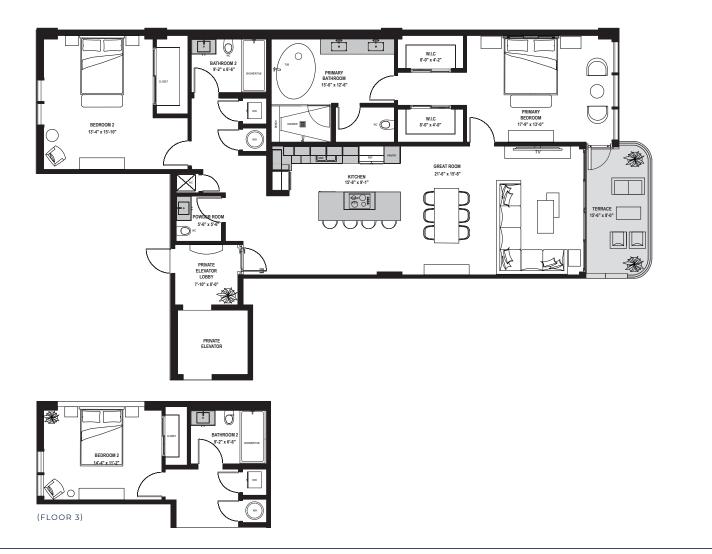

NOT BE RELIED UPON AS CORRECTLY STATING THE REPRESENTATIONS OF THE DEVELOPER. FOR CORRECT REPRESENTATIONS, MAKE REFERENCE TO THIS BROCHURE AND TO THE DOCUMENTS REQUIRED BY SECTION 718.503, FLORIDA STATUTES, TO BE FURNISHED BY A DEVELOPER TO A BUYER OR LESSEE.











(FLOOR 3)



E. OAKLAND PARK BLVD.

#### **DETAILS**

2 BEDROOMS

2.5 BATHROOMS

**BALCONY** 

FLOORS 2-7

(FLOORS 2,4-7)

1,872 INTERIOR SQ. FT.

119 EXTERIOR SQ. FT.

1,991 TOTAL SQ. FT.

(FLOOR 3)

1,789 INTERIOR SQ. FT.

119 EXTERIOR SQ. FT.

1,908 TOTAL SQ. FT.

ORAL REPRESENTATIONS CANNOT BE RELIED UPON AS CORRECTLY STATING THE REPRESENTATIONS OF THE DEVELOPER. FOR CORRECT REPRESENTATIONS, MAKE REFERENCE TO THIS BROCHURE AND TO THE DOCUMENTS REQUIRED BY SECTION 718.503, FLORIDA STATUTES, TO BE FURNISHED BY A













#### **DETAILS**

2 BEDROOMS

2.5 BATHROOMS

**BALCONY** 

FLOORS 2-7

(FLOORS 2,4-7)

1,867 INTERIOR SQ. FT.

119 EXTERIOR SQ. FT.

1,986 TOTAL SQ. FT.

(FLOOR 3)

1,785 INTERIOR SQ. FT.

119 EXTERIOR SO. FT.

1,904 TOTAL SQ. FT.

ORAL REPRESENTATIONS CANNOT BE RELIED UPON AS CORRECTLY STATING THE REPRESENTATIONS OF THE DEVELOPER. FOR CORRECT REPRESENTATIONS, MAKE REFERENCE TO THIS BROCHURE AND TO THE DOCUMENTS REQUIRED BY SECTION 718.503, FLORIDA STATUTES, TO BE FURNISHED BY A DEVELOPER TO A BUYER OR LESSEE.

THIS OFFERING IS MADE ONLY BY THE PROSPECTUS FOR THE CONDOMINIUM AND NO STATEMENT SHOULD BE RELIED UPON AS REPRESENTATIONS, EXPRESS OR IMPLIED, IF NOT MADE IN THE PROSPECTUS OR SALES CONTRACT. THE SKETCHES, RENDERINGS, DEPICTIONS OF INTERIORS, DECORATION AND













#### **