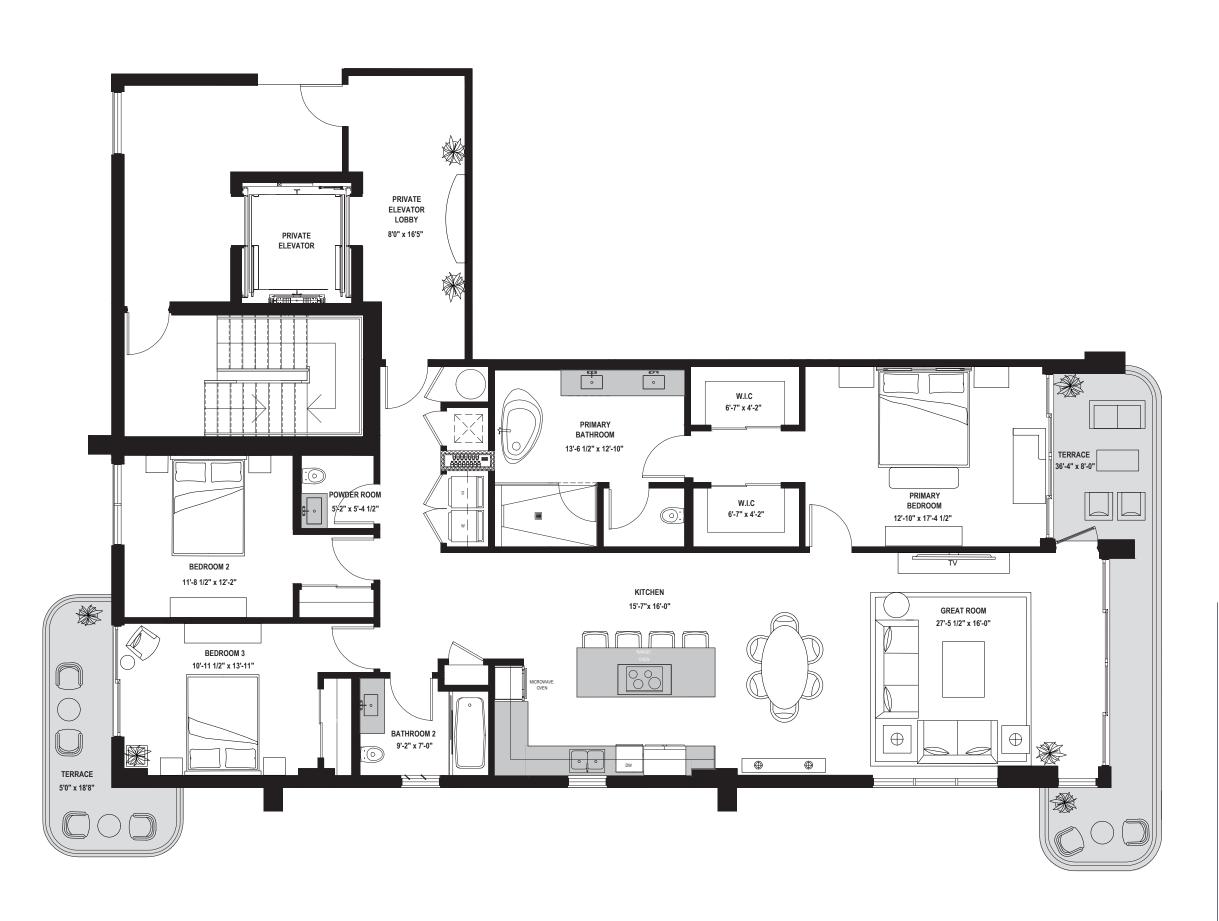

# **DETAILS**

~~~

3 BEDROOMS + DEN

3.5 BATHROOMS

PRIVATE DECK

INCLUDES A 648 SQ. FT. GARAGE

INTERIOR 2,416 SQ. FT./ 224 SQ. M.

TOTAL 3,064 SQ. FT./ 285 SQ. M.

~~~

3 BEDROOMS

3.5 BATHROOMS

2 BALCONIES

FLOORS 7-PH

INTERIOR 2,731 SQ. FT./ 254 SQ. M.

EXTERIOR 489 SQ. FT./ 45 SQ. M.

TOTAL 3,220 SQ. FT./ 299 SQ. M.