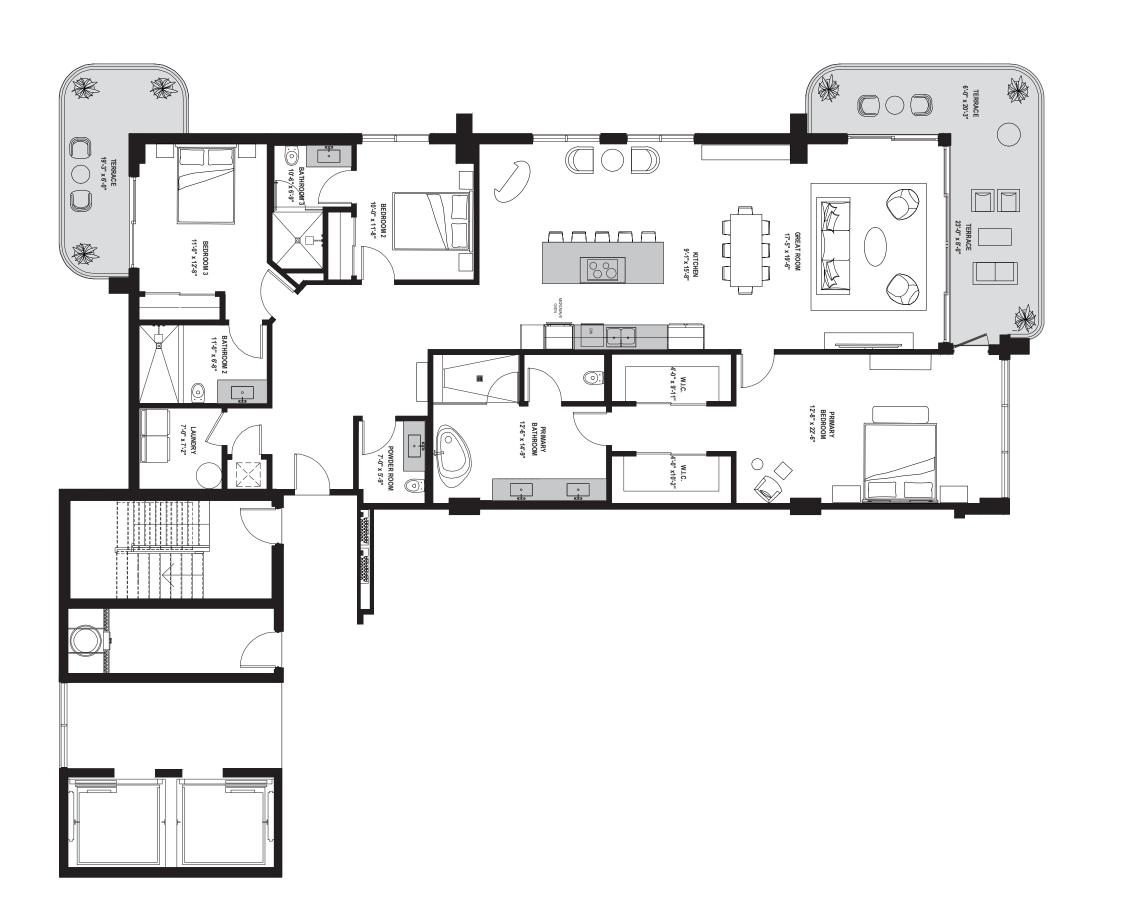

## GROUND LEVEL

# TERRACE 14'-4" X 5'-0" TERRACE 11'-4" X 4'-8" PRIMARY BEDROOM PRIMARY BEDROOM 15'-0" X 15'-4" BEDROOM 2 11'-10" X 12'-0" 11'-10" X 12'-0" BEDROOM 3 11'-10" X 12'-0" BEDROOM 3 11'-10" X 12'-0"

# **DETAILS**

~~~

3 BEDROOMS + DEN

3.5 BATHROOMS

PRIVATE DECK

INCLUDES A 648 SQ. FT. GARAGE

INTERIOR 2,416 SQ. FT./ 224 SQ. M.

TOTAL 3,064 SQ. FT./ 285 SQ. M.