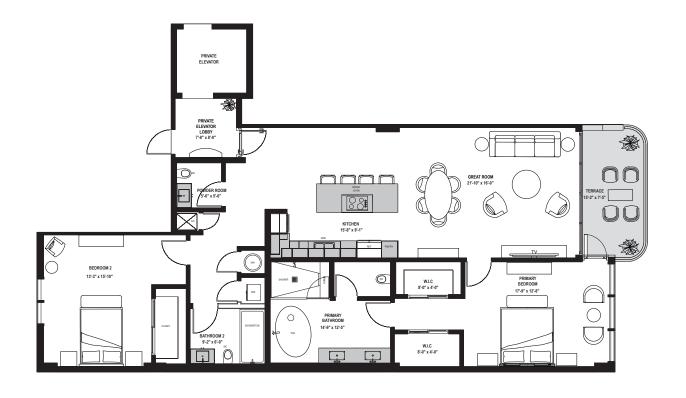

# **DETAILS**

~~~

- 3 BEDROOMS
- 3.5 BATHROOMS
- 2 BALCONIES

FLOORS 2-PH

INTERIOR 2,326 SQ. FT./ 216 SQ. M.

EXTERIOR 399 SQ. FT. / 37 SQ. M.

TOTAL 2,725 SQ. FT./ 253 SQ. M.

#### **DETAILS**

2 BEDROOMS + DEN

2.5 BATHROOMS

**BALCONY** 

FLOORS 2-7

1,865 INTERIOR SQ. FT.

114 EXTERIOR SQ. FT.

1,979 TOTAL SQ. FT.