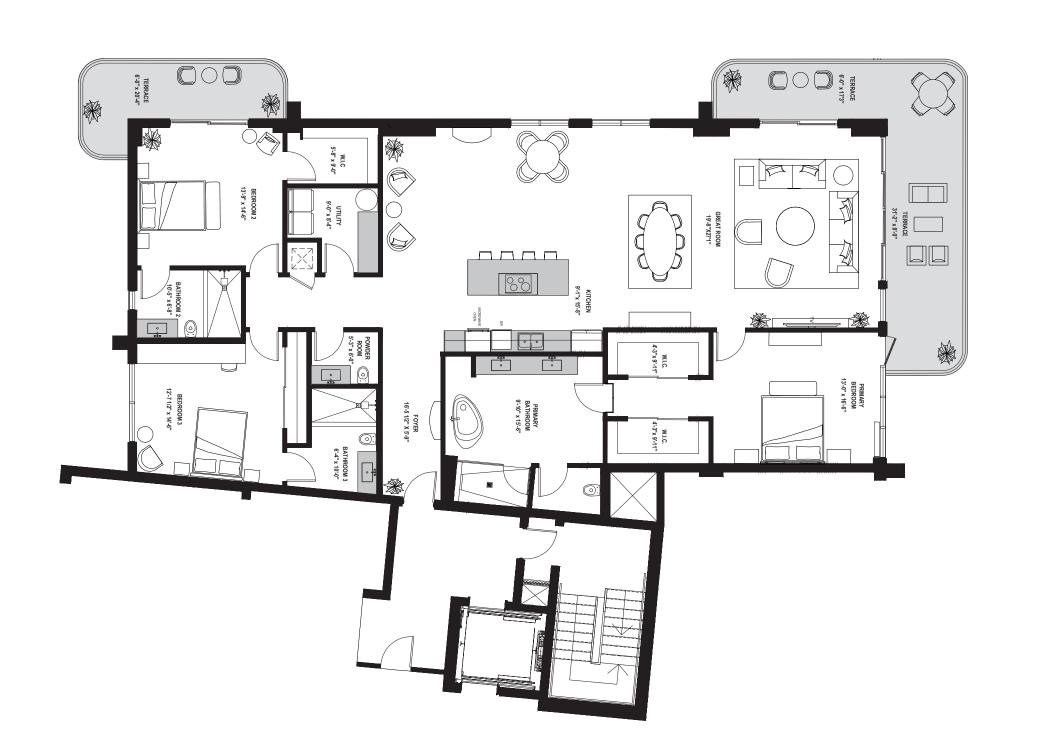

~~~

3 BEDROOMS

3.5 BATHROOMS

2 BALCONIES

FLOORS 7-PH

INTERIOR 2,731 SQ. FT./ 254 SQ. M.

EXTERIOR 489 SQ. FT./ 45 SQ. M.

TOTAL 3,220 SQ. FT./ 299 SQ. M.