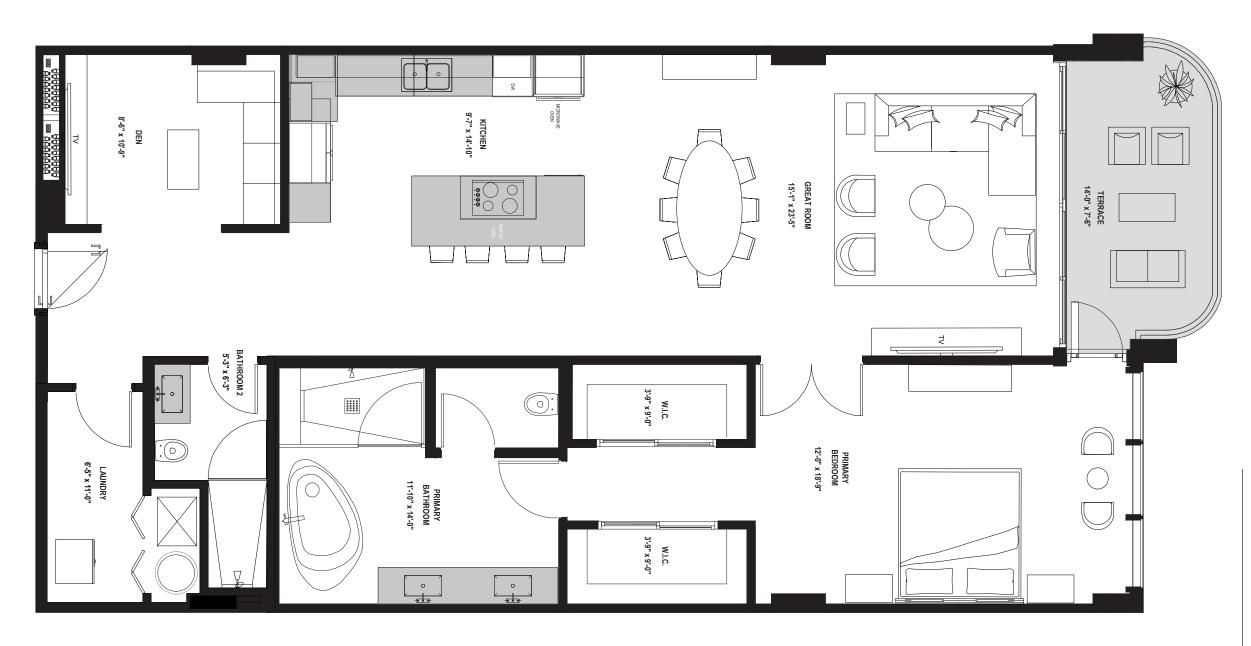

#### **DETAILS**

2 BEDROOMS + DEN

2.5 BATHROOMS

**BALCONY** 

FLOORS 2-7

1,865 INTERIOR SQ. FT.

114 EXTERIOR SQ. FT.

1,979 TOTAL SQ. FT.

#### **DETAILS**

2 BEDROOMS + DEN

2.5 BATHROOMS

**BALCONY** 

FLOORS 2-7

1,877 INTERIOR SQ. FT.

112 EXTERIOR SQ. FT.

1,989 TOTAL SQ. FT.