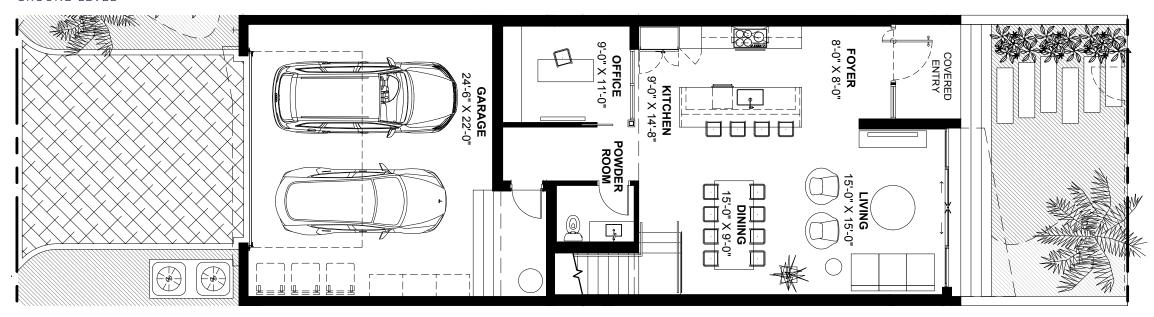

## GROUND LEVEL

# **DETAILS**

~~~

3 BEDROOMS + DEN

3.5 BATHROOMS

OFFICE

INCLUDES A 638 SQ. FT. GARAGE

INTERIOR 2,518 SQ. FT./ 234 SQ. M.

TOTAL 3,156 SQ. FT./ 293 SQ. M.