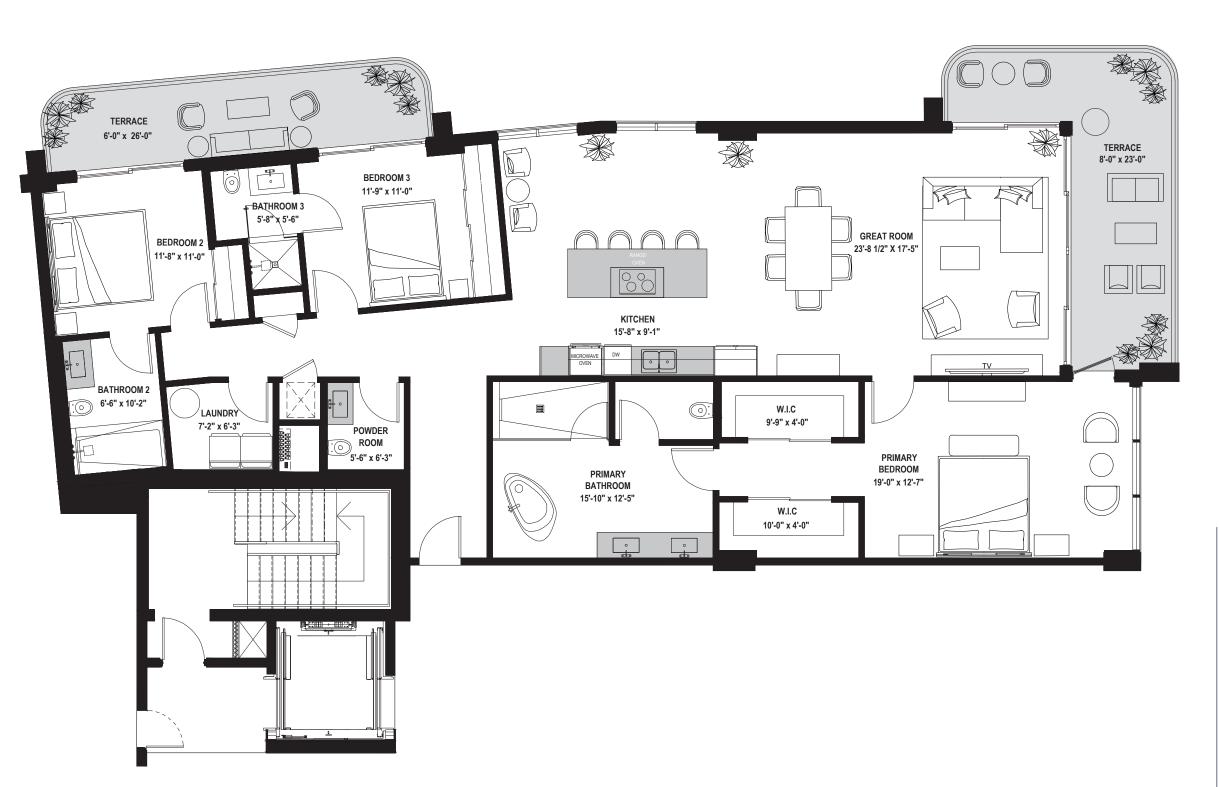

## GROUND LEVEL

# TERRACE 14'-4" X 5'-0" TERRACE 11'-4" X 4'-8" PRIMARY BEDROOM PRIMARY BEDROOM 15'-0" X 15'-4" BEDROOM 2 11'-10" X 12'-0" 11'-10" X 12'-0" BEDROOM 3 11'-10" X 12'-0" BEDROOM 3 11'-10" X 12'-0"

# **DETAILS**

~~~

3 BEDROOMS + DEN

3.5 BATHROOMS

PRIVATE DECK

INCLUDES A 648 SQ. FT. GARAGE

INTERIOR 2,416 SQ. FT./ 224 SQ. M.

TOTAL 3,064 SQ. FT./ 285 SQ. M.