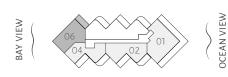

### RESIDENCE 06 FLOORS 11 THROUGH 15

4 BEDROOMS 5 BATHROOMS POWDER ROOM **STUDY** 

INTERIOR 4,784 ft<sup>2</sup> / 444 m<sup>2</sup>

**EXTERIOR** 2,334 ft<sup>2</sup> / 217 m<sup>2</sup>

TOTAL 7,118 ft<sup>2</sup> / 661 m<sup>2</sup>

5333 Collins Avenue, Miami Beach

theperigonmiamibeach.com

305 390 5333

Douglas Elliman Development Marketing

ORAL REPRESENTATIONS CANNOT BE RELIED UPON AS CORRECTLY STATING THE REPRESENTATIONS OF THE DEVELOPER. FOR CORRECT REPRESENTATIONS OF THE DEVELOPER. FOR CORRECT REPRESENTATIONS OF THE DEVELOPER. TO A BUYER OF LESSEE. These materials are not intended to be an offer to sell, or solicitation to buy a unit in the conc plan are generally taken at the farthest points of each given room (as if the room were a perfect rectangle), without regard for any cutouts or variations. Accordingly, the area of the actual room will typically be smaller than the product obtained by multiplying the stated length and width. All dimensions are estimates which will vary with actual construction, and all floor plans, specifications and other development plans are subject to change and will not necessarily accurately reflect the final plans and specifications for the development.