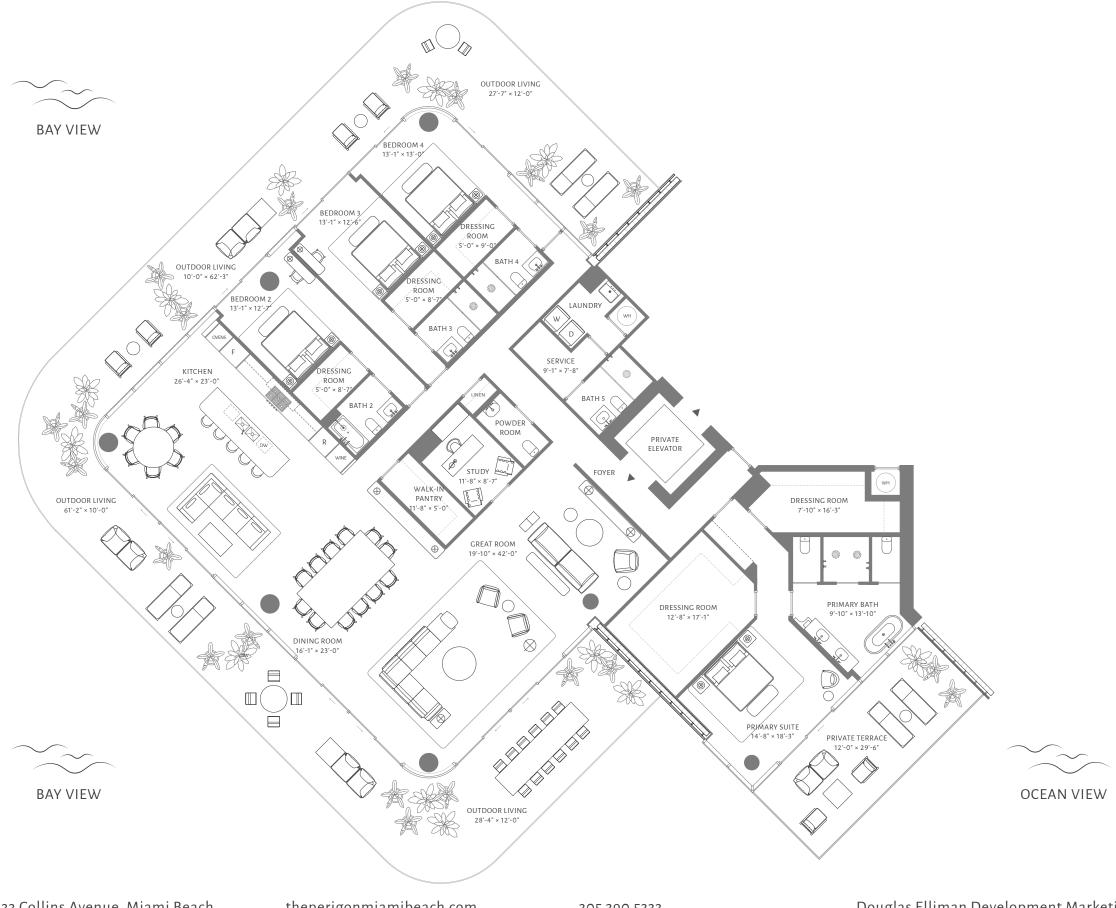

### RESIDENCE 06 FLOORS 11 THROUGH 15

4 BEDROOMS 5 BATHROOMS POWDER ROOM **STUDY** 

INTERIOR 4,784 ft<sup>2</sup> / 444 m<sup>2</sup>

**EXTERIOR** 2,334 ft<sup>2</sup> / 217 m<sup>2</sup>

TOTAL 7,118 ft<sup>2</sup> / 661 m<sup>2</sup>

5333 Collins Avenue, Miami Beach

theperigonmiamibeach.com

305 390 5333

Douglas Elliman Development Marketing

ORAL REPRESENTATIONS CANNOT BE RELIED UPON AS CORRECTLY STATING THE REPRESENTATIONS OF THE DEVELOPER. FOR CORRECT REPRESENTATIONS OF THE DEVELOPER. FOR CORRECT REPRESENTATIONS OF THE DEVELOPER. TO A BUYER OF LESSEE. These materials are not intended to be an offer to sell, or solicitation to buy a unit in the conc plan are generally taken at the farthest points of each given room (as if the room were a perfect rectangle), without regard for any cutouts or variations. Accordingly, the area of the actual room will typically be smaller than the product obtained by multiplying the stated length and width. All dimensions are estimates which will vary with actual construction, and all floor plans, specifications and other development plans are subject to change and will not necessarily accurately reflect the final plans and specifications for the development.