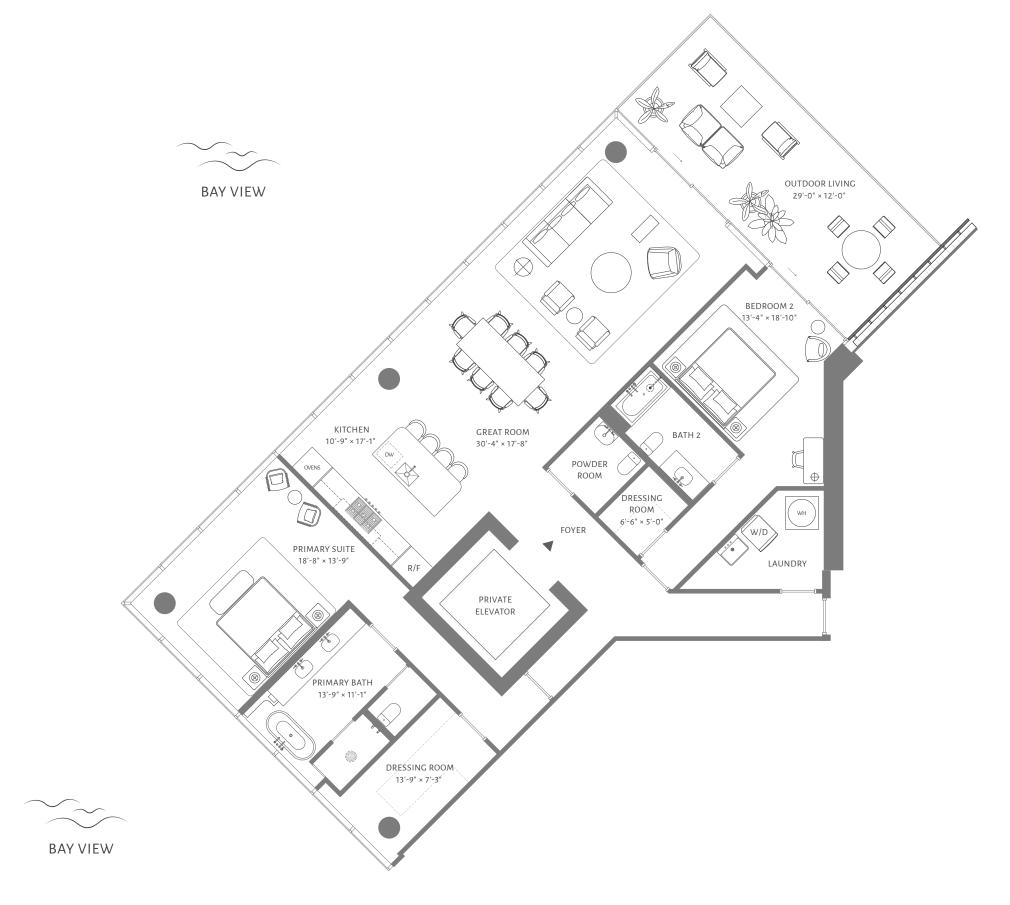

### FLOORS 4 THROUGH 10

4 BEDROOMS 5 BATHROOMS POWDER ROOM

INTERIOR 3,808 ft<sup>2</sup> / 354 m<sup>2</sup>

EXTERIOR 2,240 ft<sup>2</sup> / 208 m<sup>2</sup>

TOTAL 6,048 ft<sup>2</sup> / 562 m<sup>2</sup>

#### 5333 Collins Avenue, Miami Beach

ORAL REPRESENTATIONS CANNOT BE RELIED UPON AS CORRECTLY STATING THE REPRESENTATIONS OF THE DEVELOPER. FOR CORRECT REPRESENTATIONS OF THE DOCUMENTS REQUIRED BY SECTION 718.503, FLORIDA STATUTES, TO BE FURNISHED BY A DEVELOPER TO A BUYER OR LESSEE. These materials are not intended to be an offer to sell, or solicitation to buy a unit in the condominium. Such an offering shall only be made pursuant to the prospectus (offering circular) for the condominium and not statements should be relied upon unless made in the prospectus or in the applicable pursuant to the prospectus or in the applicable pursuant in the condominium be made for sale of a unit in the condominium to the condominium be made for sale of a unit in the condominium be made for sale of a unit in the condominium be made for sale of a unit in the condominium of the prospectus or in the applicable pursuant for sale of the center line of the interior deminising states for the or the center line of the interior deminising walls and in fact vary from the selection and dimensions that would be determined by using the description and description and of the center line of the interior deminising walls and in fact vary from the selection of the center line of the cen