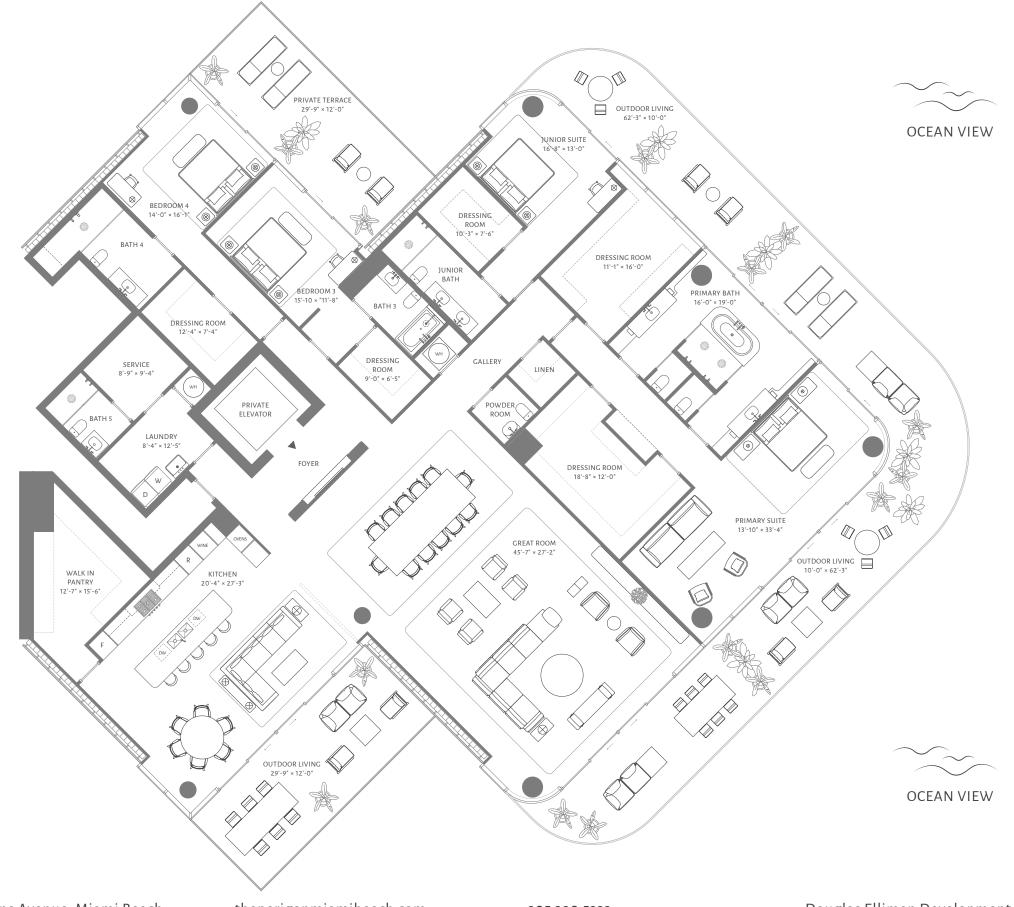

### RESIDENCE 06 FLOORS 11 THROUGH 15

4 BEDROOMS 5 BATHROOMS POWDER ROOM **STUDY** 

INTERIOR 4,784 ft<sup>2</sup> / 444 m<sup>2</sup>

**EXTERIOR** 2,334 ft<sup>2</sup> / 217 m<sup>2</sup>

TOTAL 7,118 ft<sup>2</sup> / 661 m<sup>2</sup>

5333 Collins Avenue, Miami Beach

theperigonmiamibeach.com

305 390 5333

Douglas Elliman Development Marketing

ORAL REPRESENTATIONS CANNOT BE RELIED UPON AS CORRECTLY STATING THE REPRESENTATIONS OF THE DEVELOPER. FOR CORRECT REPRESENTATIONS OF THE DEVELOPER. FOR CORRECT REPRESENTATIONS OF THE DEVELOPER. TO A BUYER OF LESSEE. These materials are not intended to be an offer to sell, or solicitation to buy a unit in the conc plan are generally taken at the farthest points of each given room (as if the room were a perfect rectangle), without regard for any cutouts or variations. Accordingly, the area of the actual room will typically be smaller than the product obtained by multiplying the stated length and width. All dimensions are estimates which will vary with actual construction, and all floor plans, specifications and other development plans are subject to change and will not necessarily accurately reflect the final plans and specifications for the development.