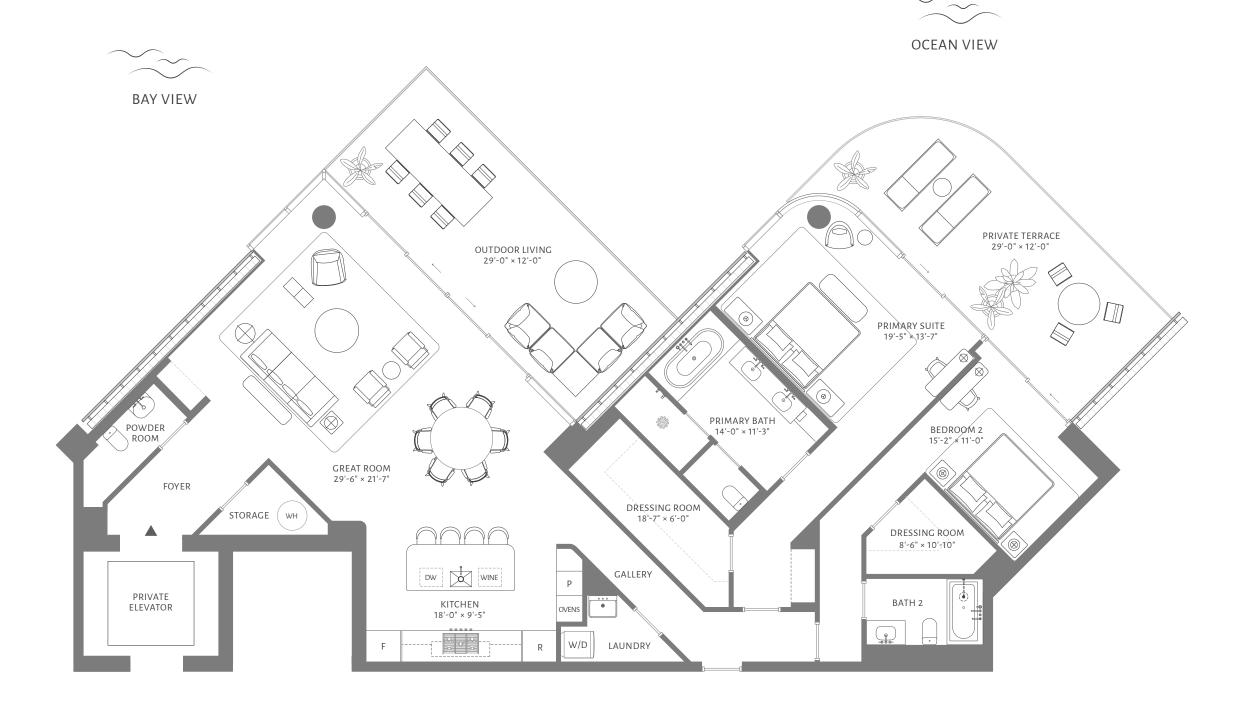

### FLOORS 4 THROUGH 10

4 BEDROOMS 5 BATHROOMS POWDER ROOM

INTERIOR 3,808 ft<sup>2</sup> / 354 m<sup>2</sup>

EXTERIOR 2,240 ft<sup>2</sup> / 208 m<sup>2</sup>

TOTAL 6,048 ft<sup>2</sup> / 562 m<sup>2</sup>

#### 5333 Collins Avenue, Miami Beach

ORAL REPRESENTATIONS CANNOT BE RELIED UPON AS CORRECTLY STATING THE REPRESENTATIONS OF THE DEVELOPER. FOR CORRECT REPRESENTATIONS OF THE DOCUMENTS REQUIRED BY SECTION 718.503, FLORIDA STATUTES, TO BE FURNISHED BY A DEVELOPER TO A BUYER OR LESSEE. These materials are not intended to be an offer to sell, or solicitation to buy a unit in the condominium. Such an offering shall only be made pursuant to the prospectus (offering circular) for the condominium and not statements should be relied upon unless made in the prospectus or in the applicable pursuant to the prospectus or in the applicable pursuant in the condominium be made for sale of a unit in the condominium to the condominium be made for sale of a unit in the condominium be made for sale of a unit in the condominium be made for sale of a unit in the condominium of the prospectus or in the applicable pursuant for sale of the center line of the interior deminising states for the or the center line of the interior deminising walls and in fact vary from the selection and dimensions that would be determined by using the description and description and of the center line of the interior deminising walls and in fact vary from the selection of the center line of the cen