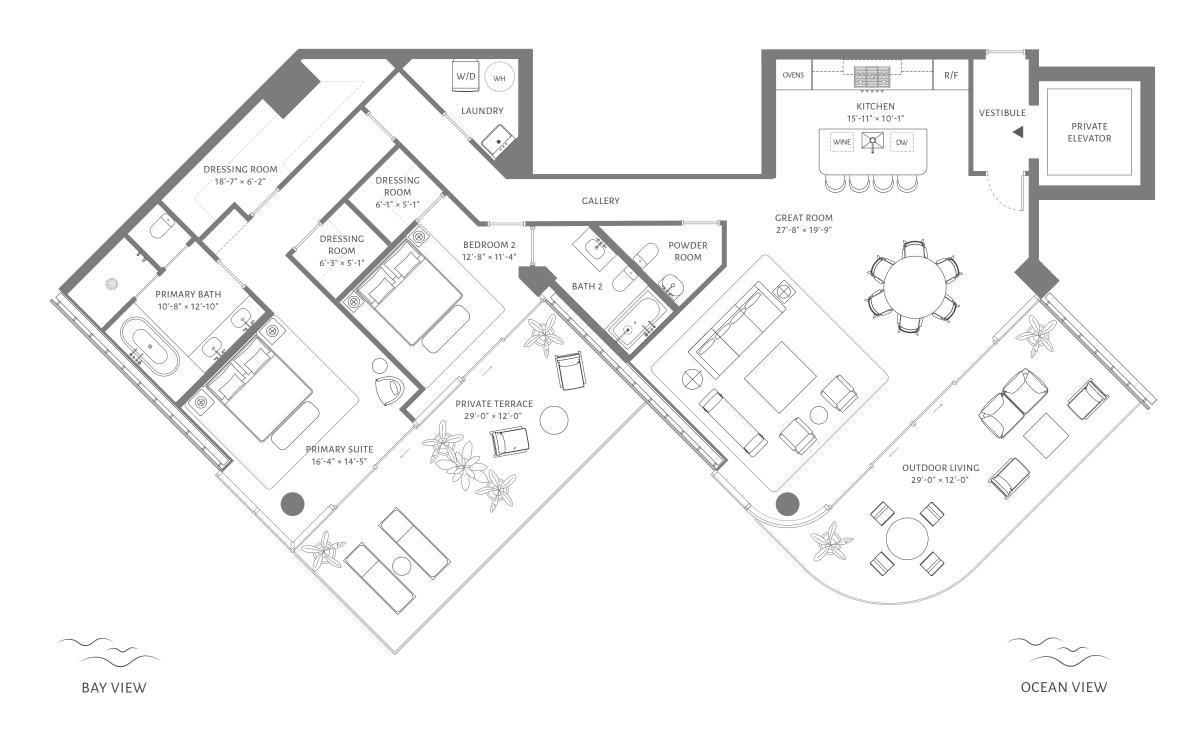

### RESIDENCE 06 FLOORS 11 THROUGH 15

4 BEDROOMS 5 BATHROOMS POWDER ROOM **STUDY** 

INTERIOR 4,784 ft<sup>2</sup> / 444 m<sup>2</sup>

**EXTERIOR** 2,334 ft<sup>2</sup> / 217 m<sup>2</sup>

TOTAL 7,118 ft<sup>2</sup> / 661 m<sup>2</sup>

5333 Collins Avenue, Miami Beach

theperigonmiamibeach.com

305 390 5333

Douglas Elliman Development Marketing

ORAL REPRESENTATIONS CANNOT BE RELIED UPON AS CORRECTLY STATING THE REPRESENTATIONS OF THE DEVELOPER. FOR CORRECT REPRESENTATIONS OF THE DEVELOPER. FOR CORRECT REPRESENTATIONS OF THE DEVELOPER. TO A BUYER OF LESSEE. These materials are not intended to be an offer to sell, or solicitation to buy a unit in the conc plan are generally taken at the farthest points of each given room (as if the room were a perfect rectangle), without regard for any cutouts or variations. Accordingly, the area of the actual room will typically be smaller than the product obtained by multiplying the stated length and width. All dimensions are estimates which will vary with actual construction, and all floor plans, specifications and other development plans are subject to change and will not necessarily accurately reflect the final plans and specifications for the development.