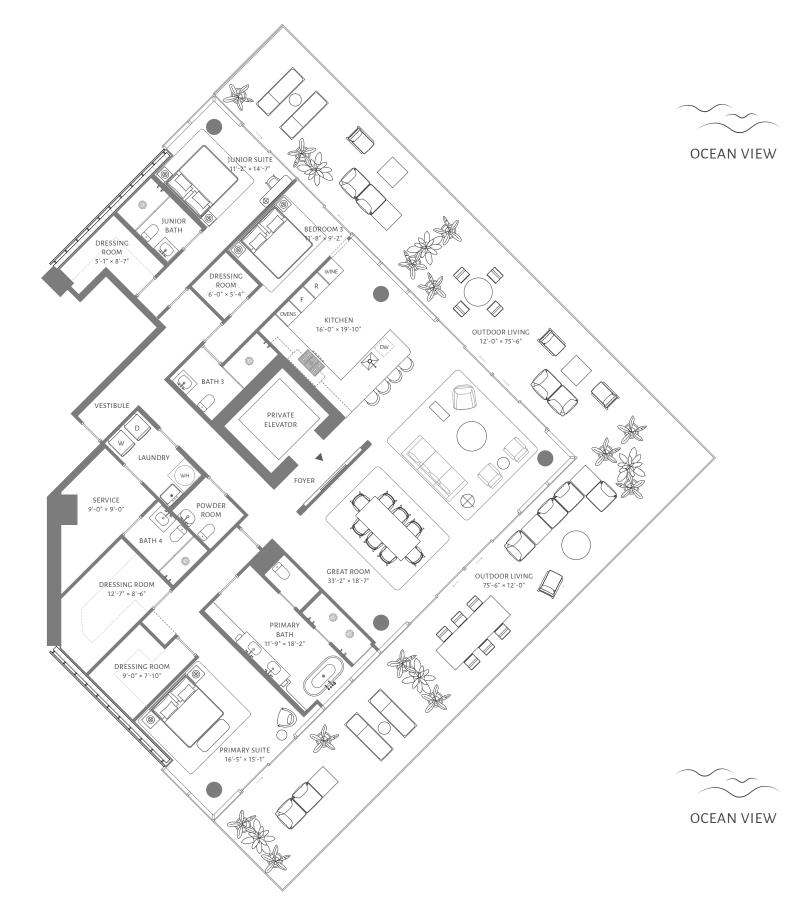

### RESIDENCE 06 FLOORS 11 THROUGH 15

4 BEDROOMS 5 BATHROOMS POWDER ROOM **STUDY** 

INTERIOR 4,784 ft<sup>2</sup> / 444 m<sup>2</sup>

**EXTERIOR** 2,334 ft<sup>2</sup> / 217 m<sup>2</sup>

TOTAL 7,118 ft<sup>2</sup> / 661 m<sup>2</sup>

5333 Collins Avenue, Miami Beach

theperigonmiamibeach.com

305 390 5333

Douglas Elliman Development Marketing

ORAL REPRESENTATIONS CANNOT BE RELIED UPON AS CORRECTLY STATING THE REPRESENTATIONS OF THE DEVELOPER. FOR CORRECT REPRESENTATIONS OF THE DEVELOPER. FOR CORRECT REPRESENTATIONS OF THE DEVELOPER. TO A BUYER OF LESSEE. These materials are not intended to be an offer to sell, or solicitation to buy a unit in the conc plan are generally taken at the farthest points of each given room (as if the room were a perfect rectangle), without regard for any cutouts or variations. Accordingly, the area of the actual room will typically be smaller than the product obtained by multiplying the stated length and width. All dimensions are estimates which will vary with actual construction, and all floor plans, specifications and other development plans are subject to change and will not necessarily accurately reflect the final plans and specifications for the development.