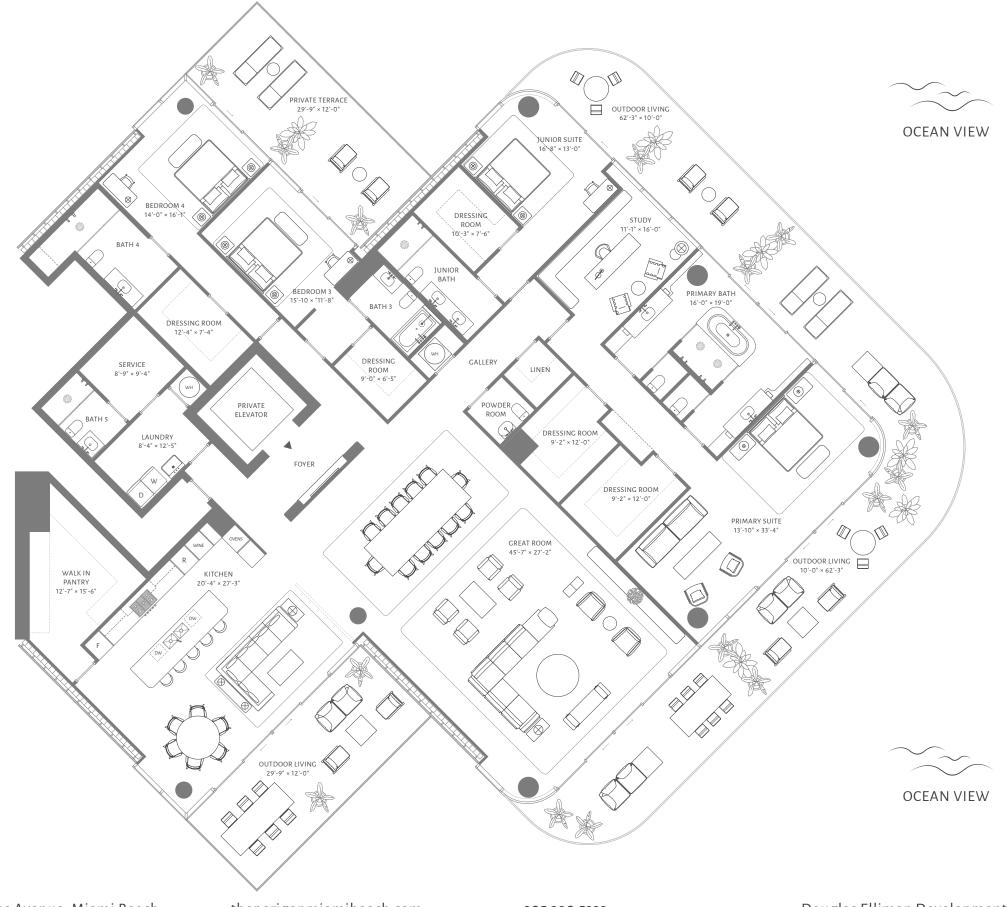

### FLOORS 4 THROUGH 10

4 BEDROOMS 5 BATHROOMS POWDER ROOM

INTERIOR 3,808 ft<sup>2</sup> / 354 m<sup>2</sup>

EXTERIOR 2,240 ft<sup>2</sup> / 208 m<sup>2</sup>

TOTAL 6,048 ft<sup>2</sup> / 562 m<sup>2</sup>

#### 5333 Collins Avenue, Miami Beach

ORAL REPRESENTATIONS CANNOT BE RELIED UPON AS CORRECTLY STATING THE REPRESENTATIONS OF THE DEVELOPER. FOR CORRECT REPRESENTATIONS OF THE DOCUMENTS REQUIRED BY SECTION 718.503, FLORIDA STATUTES, TO BE FURNISHED BY A DEVELOPER TO A BUYER OR LESSEE. These materials are not intended to be an offer to sell, or solicitation to buy a unit in the condominium. Such an offering shall only be made pursuant to the prospectus (offering circular) for the condominium and not statements should be relied upon unless made in the prospectus or in the applicable pursuant to the prospectus or in the applicable pursuant in the condominium be made for sale of a unit in the condominium to the condominium be made for sale of a unit in the condominium be made for sale of a unit in the condominium be made for sale of a unit in the condominium of the prospectus or in the applicable pursuant for sale of the center line of the interior deminising states for the or the center line of the interior deminising walls and in fact vary from the selection and dimensions that would be determined by using the description and description and of the center line of the interior deminising walls and in fact vary from the selection of the center line of the cen