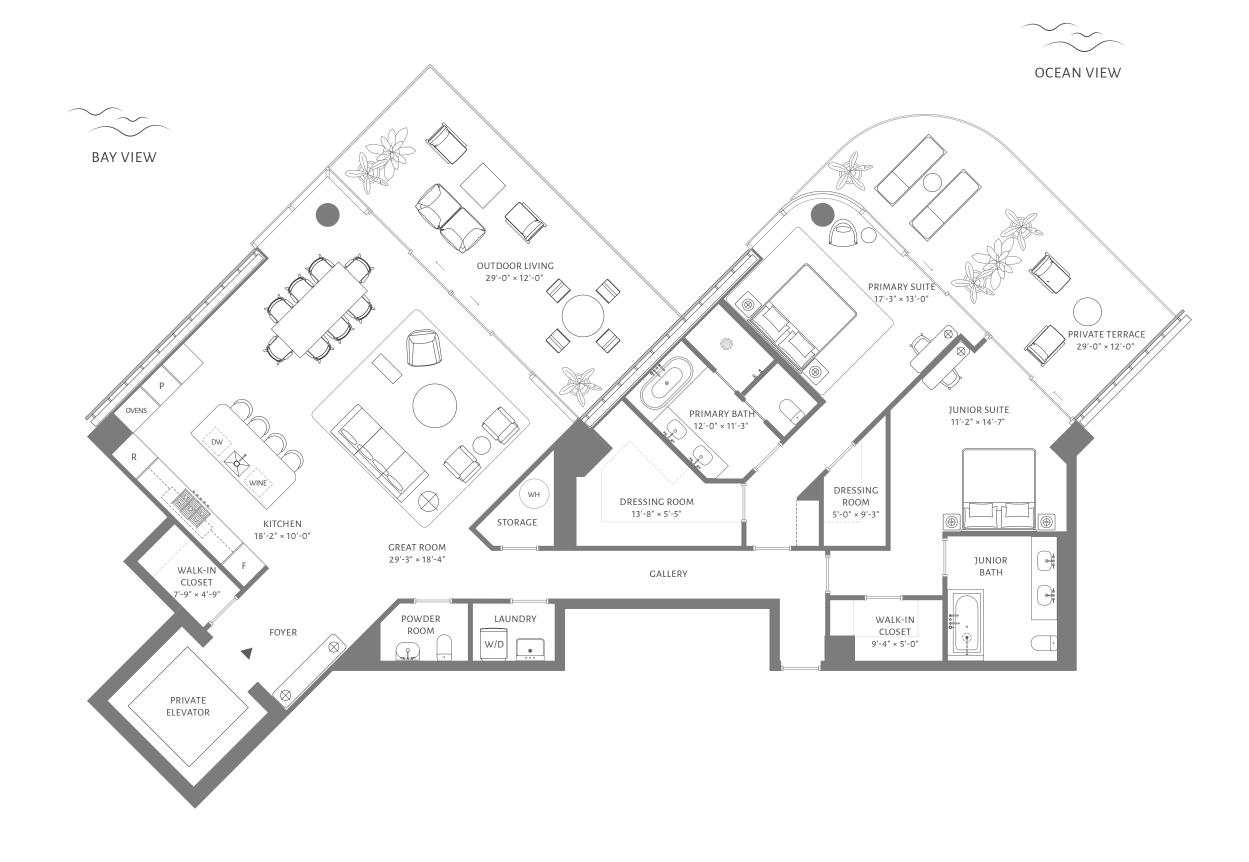

### RESIDENCE 06 FLOORS 11 THROUGH 15

4 BEDROOMS 5 BATHROOMS POWDER ROOM **STUDY** 

INTERIOR 4,784 ft<sup>2</sup> / 444 m<sup>2</sup>

**EXTERIOR** 2,334 ft<sup>2</sup> / 217 m<sup>2</sup>

TOTAL 7,118 ft<sup>2</sup> / 661 m<sup>2</sup>

5333 Collins Avenue, Miami Beach

theperigonmiamibeach.com

305 390 5333

Douglas Elliman Development Marketing

ORAL REPRESENTATIONS CANNOT BE RELIED UPON AS CORRECTLY STATING THE REPRESENTATIONS OF THE DEVELOPER. FOR CORRECT REPRESENTATIONS OF THE DEVELOPER. FOR CORRECT REPRESENTATIONS OF THE DEVELOPER. TO A BUYER OF LESSEE. These materials are not intended to be an offer to sell, or solicitation to buy a unit in the conc plan are generally taken at the farthest points of each given room (as if the room were a perfect rectangle), without regard for any cutouts or variations. Accordingly, the area of the actual room will typically be smaller than the product obtained by multiplying the stated length and width. All dimensions are estimates which will vary with actual construction, and all floor plans, specifications and other development plans are subject to change and will not necessarily accurately reflect the final plans and specifications for the development.