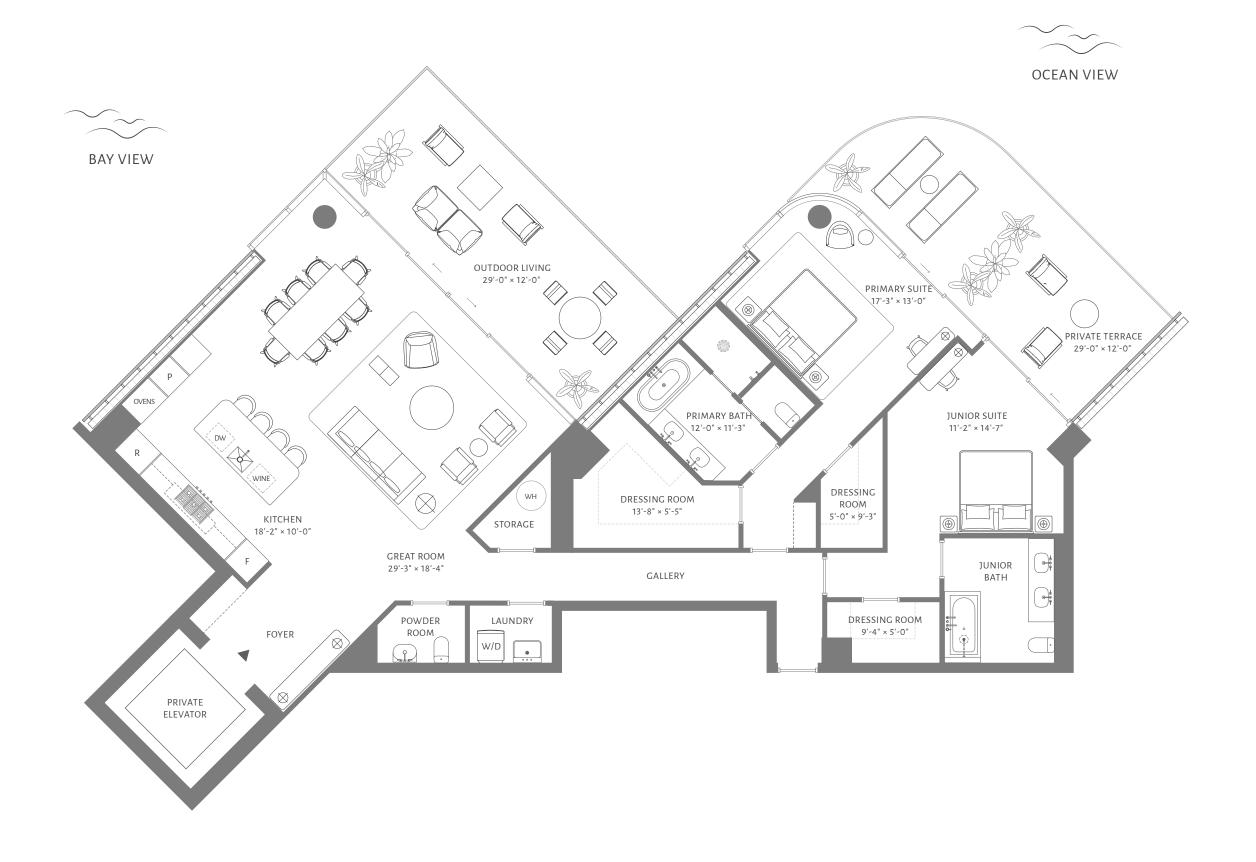

### RESIDENCE 06 FLOORS 11 THROUGH 15

4 BEDROOMS 5 BATHROOMS POWDER ROOM **STUDY** 

INTERIOR 4,784 ft<sup>2</sup> / 444 m<sup>2</sup>

**EXTERIOR** 2,334 ft<sup>2</sup> / 217 m<sup>2</sup>

TOTAL 7,118 ft<sup>2</sup> / 661 m<sup>2</sup>

5333 Collins Avenue, Miami Beach

theperigonmiamibeach.com

305 390 5333

Douglas Elliman Development Marketing

ORAL REPRESENTATIONS CANNOT BE RELIED UPON AS CORRECTLY STATING THE REPRESENTATIONS OF THE DEVELOPER. FOR CORRECT REPRESENTATIONS OF THE DEVELOPER. FOR CORRECT REPRESENTATIONS OF THE DEVELOPER. TO A BUYER OF LESSEE. These materials are not intended to be an offer to sell, or solicitation to buy a unit in the conc plan are generally taken at the farthest points of each given room (as if the room were a perfect rectangle), without regard for any cutouts or variations. Accordingly, the area of the actual room will typically be smaller than the product obtained by multiplying the stated length and width. All dimensions are estimates which will vary with actual construction, and all floor plans, specifications and other development plans are subject to change and will not necessarily accurately reflect the final plans and specifications for the development.