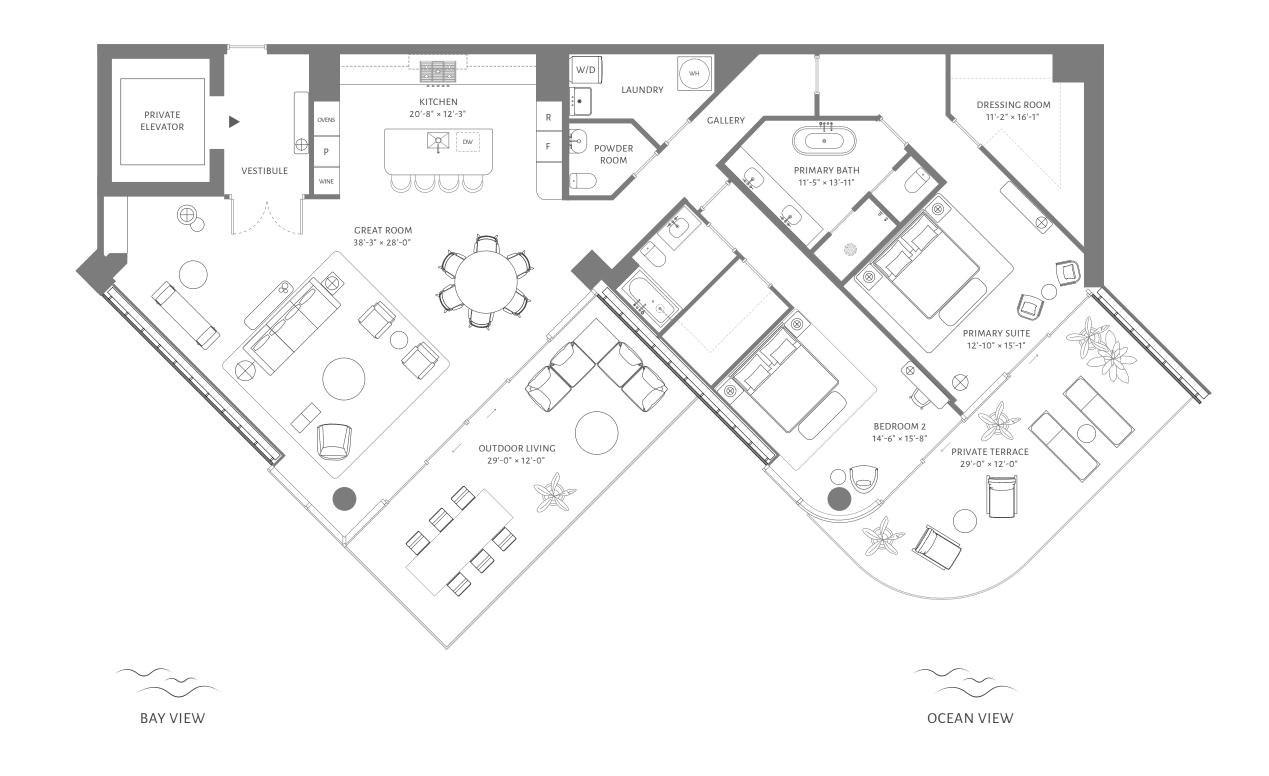

o the prospectus or in the applicable pursuants to the prospectus or in the applicable pursuants for sale of an unit in the condominium be made in, or to residents of, any state or counting the centerline of in the intended to state square footage and dimensions are measured to the exterior walls and the centerline of in the centerline of in the centerline of intended to subject to state square footage and dimensions that would be determined by using the description and defensions are measured to the exterior walls and the centerline of intended state specification of the vision of the vis

### FLOOR 3

2 BEDROOMS2 BATHROOMSPOWDER ROOM

INTERIOR 2,445 ft<sup>2</sup> / 227 m<sup>2</sup>

EXTERIOR 612 ft<sup>2</sup> / 57 m<sup>2</sup>

TOTAL 3,057 ft<sup>2</sup> / 284 m<sup>2</sup>











5333 Collins Avenue, Miami Beach

theperigonmiamibeach.com

305 390 5333

Douglas Elliman Development Marketing

ORAL REPRESENTATIONS CANNOT BE RELIED UPON AS CORRECTLY STATING THE REPRESENTATIONS OF THE DEVELOPER. FOR CORRECT REPRESENTATIONS, MAKE REFERENCE TO THIS BROCHURE AND TO THE DOCUMENTS REQUIRED BY SECTION 7/18.503, FLORIDA STATUTES, TO BE FURNISHED BY A DEVELOPER TO A BUYER OR LESSEE. These materials are not intended to be an offer to sell, or solicitation to buy a unit in the condominium. Such an offering shall only be made pursuant to the prospectus (offering circular) for the condominium and no statements should be relied upon unless made in the prospectus or in the applicable purchase agreement. In no event shall any solicitation, of fer or sale of a unit in the condominium