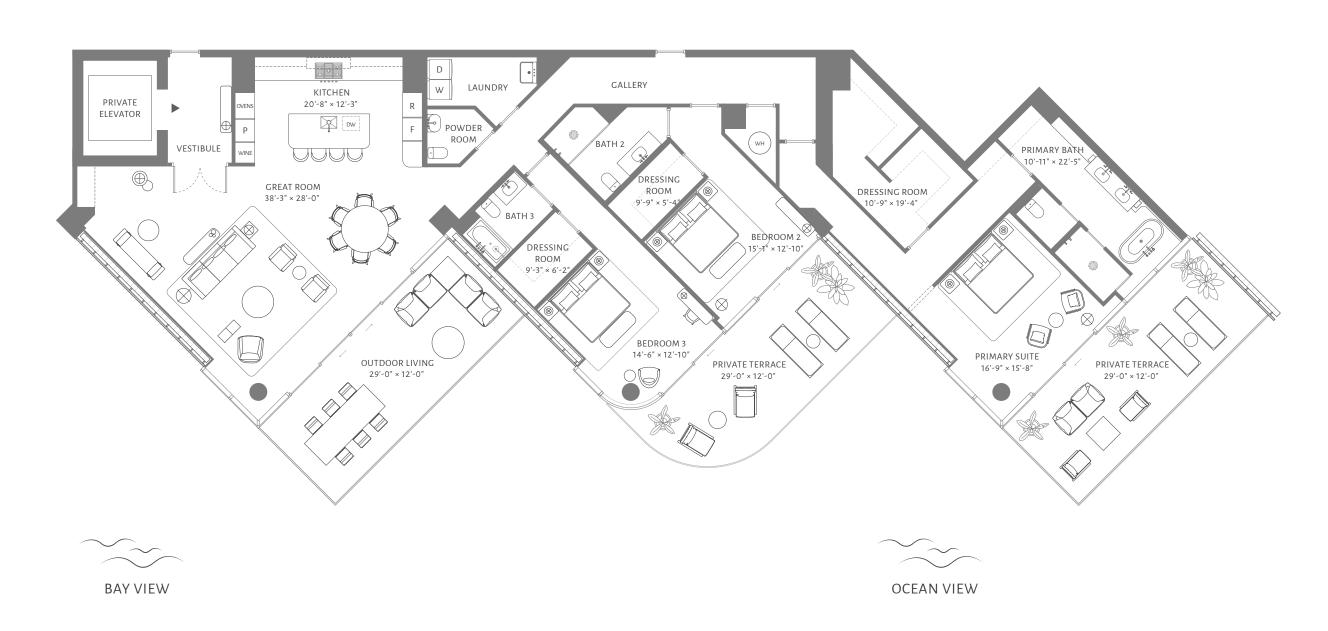

### FLOORS 4 THROUGH 10

4 BEDROOMS 5 BATHROOMS POWDER ROOM

INTERIOR 3,808 ft<sup>2</sup> / 354 m<sup>2</sup>

EXTERIOR 2,240 ft<sup>2</sup> / 208 m<sup>2</sup>

TOTAL 6,048 ft<sup>2</sup> / 562 m<sup>2</sup>

#### 5333 Collins Avenue, Miami Beach

ORAL REPRESENTATIONS CANNOT BE RELIED UPON AS CORRECTLY STATING THE REPRESENTATIONS OF THE DEVELOPER. FOR CORRECT REPRESENTATIONS OF THE DOCUMENTS REQUIRED BY SECTION 718.503, FLORIDA STATUTES, TO BE FURNISHED BY A DEVELOPER TO A BUYER OR LESSEE. These materials are not intended to be an offer to sell, or solicitation to buy a unit in the condominium. Such an offering shall only be made pursuant to the prospectus (offering circular) for the condominium and not statements should be relied upon unless made in the prospectus or in the applicable pursuant to the prospectus or in the applicable pursuant in the condominium be made for sale of a unit in the condominium to the condominium be made for sale of a unit in the condominium be made for sale of a unit in the condominium be made for sale of a unit in the condominium of the prospectus or in the applicable pursuant for sale of the center line of the interior deminising states for the or the center line of the interior deminising walls and in fact vary from the selection and dimensions that would be determined by using the description and description and of the center line of the interior deminising walls and in fact vary from the selection of the center line of the cen