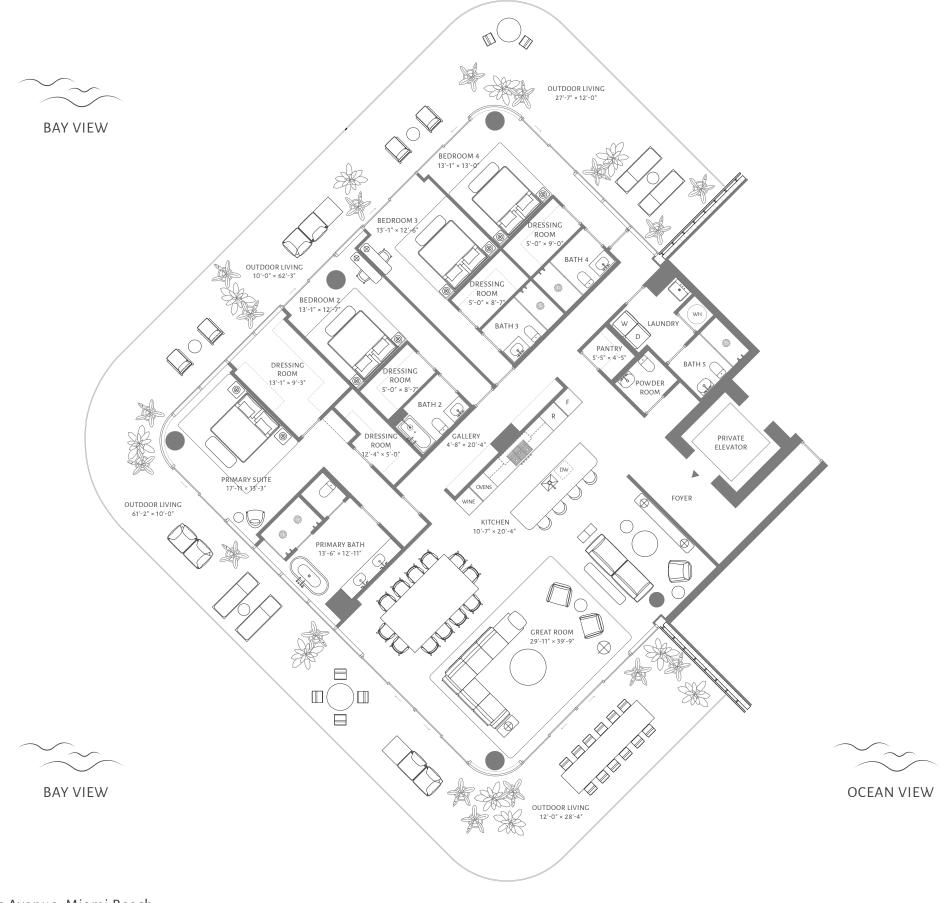

### FLOORS 4 THROUGH 10

4 BEDROOMS 5 BATHROOMS POWDER ROOM

INTERIOR 3,808 ft<sup>2</sup> / 354 m<sup>2</sup>

EXTERIOR 2,240 ft<sup>2</sup> / 208 m<sup>2</sup>

TOTAL 6,048 ft<sup>2</sup> / 562 m<sup>2</sup>

#### 5333 Collins Avenue, Miami Beach

ORAL REPRESENTATIONS CANNOT BE RELIED UPON AS CORRECTLY STATING THE REPRESENTATIONS OF THE DEVELOPER. FOR CORRECT REPRESENTATIONS OF THE DOCUMENTS REQUIRED BY SECTION 718.503, FLORIDA STATUTES, TO BE FURNISHED BY A DEVELOPER TO A BUYER OR LESSEE. These materials are not intended to be an offer to sell, or solicitation to buy a unit in the condominium. Such an offering shall only be made pursuant to the prospectus (offering circular) for the condominium and not statements should be relied upon unless made in the prospectus or in the applicable pursuant to the prospectus or in the applicable pursuant in the condominium be made for sale of a unit in the condominium to the condominium be made for sale of a unit in the condominium be made for sale of a unit in the condominium be made for sale of a unit in the condominium of the prospectus or in the applicable pursuant for sale of the center line of the interior deminising states for the or the center line of the interior deminising walls and in fact vary from the selection and dimensions that would be determined by using the description and description and of the center line of the interior deminising walls and in fact vary from the selection of the center line of the cen