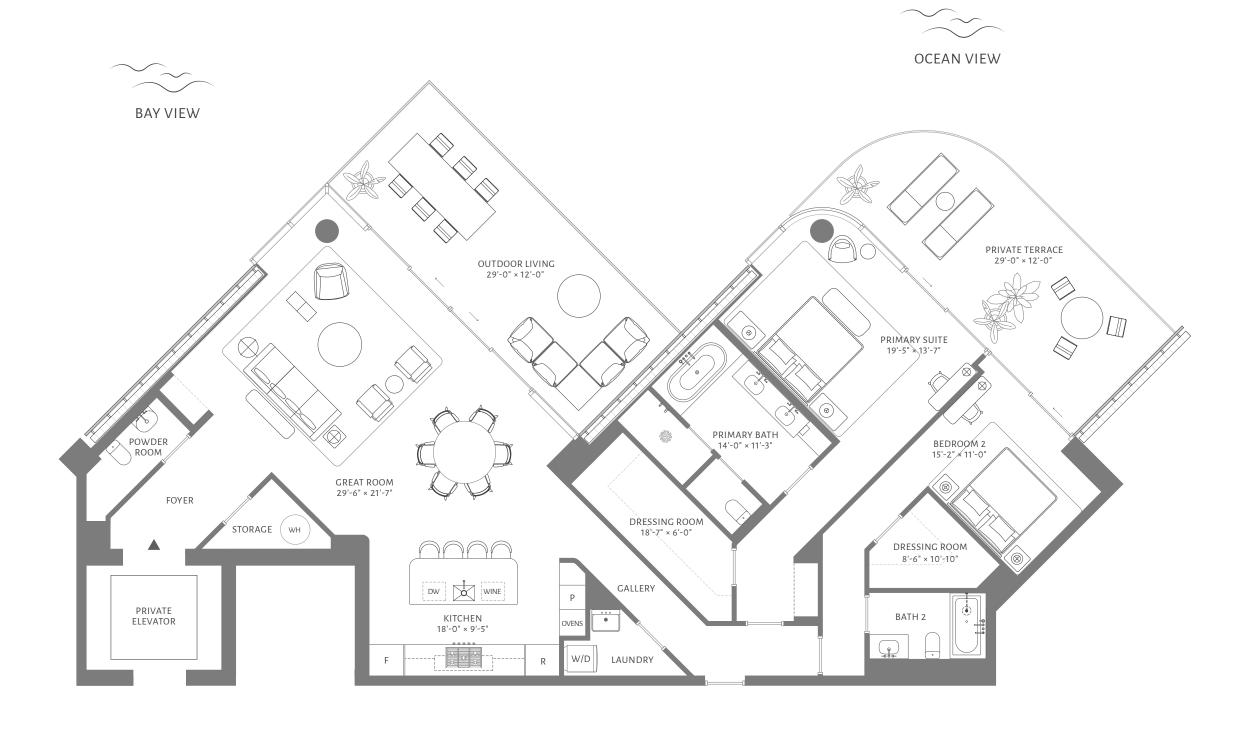

#### FLOORS 11 THROUGH 15

3 BEDROOMS
3 BATHROOMS
POWDER ROOM

INTERIOR 3,528 ft<sup>2</sup> / 328 m<sup>2</sup>

EXTERIOR 918 ft² / 85 m²

TOTAL 4,446 ft<sup>2</sup> / 413 m<sup>2</sup>

5333 Collins Avenue, Miami Beach