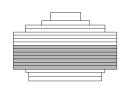

### RESIDENCE 06 FLOORS 11 THROUGH 15

4 BEDROOMS 5 BATHROOMS POWDER ROOM **STUDY** 

INTERIOR 4,784 ft<sup>2</sup> / 444 m<sup>2</sup>

**EXTERIOR** 2,334 ft<sup>2</sup> / 217 m<sup>2</sup>

TOTAL 7,118 ft<sup>2</sup> / 661 m<sup>2</sup>

5333 Collins Avenue, Miami Beach

theperigonmiamibeach.com

305 390 5333

Douglas Elliman Development Marketing

ORAL REPRESENTATIONS CANNOT BE RELIED UPON AS CORRECTLY STATING THE REPRESENTATIONS OF THE DEVELOPER. FOR CORRECT REPRESENTATIONS OF THE DEVELOPER. FOR CORRECT REPRESENTATIONS OF THE DEVELOPER. TO A BUYER OF LESSEE. These materials are not intended to be an offer to sell, or solicitation to buy a unit in the conc plan are generally taken at the farthest points of each given room (as if the room were a perfect rectangle), without regard for any cutouts or variations. Accordingly, the area of the actual room will typically be smaller than the product obtained by multiplying the stated length and width. All dimensions are estimates which will vary with actual construction, and all floor plans, specifications and other development plans are subject to change and will not necessarily accurately reflect the final plans and specifications for the development.