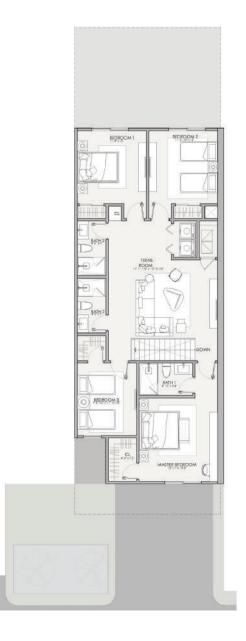

# TOWNHOUSES 5 BEDROOM

Interior: 2,729.00 SQ.FT.

Exterior: 397.50 SQ.FT.

Total: 3,126.50 SQ.FT.

FIRST FLOOR

SECOND FLOOR

# TOWNHOUSES 6 BEDROOM

Interior: 2,729.00 SQ.FT.

Exterior: 397.50 SQ.FT.

Total: 3,126.50 SQ.FT.

FIRST FLOOR

SECOND FLOOR

SECOND FLOOR