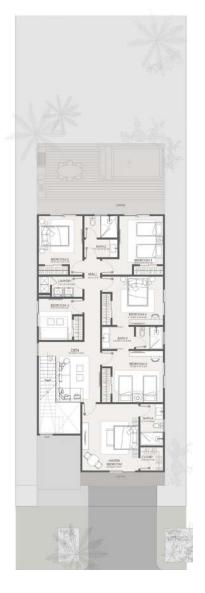

# SINGLE FAMILY HOMES 7 BEDROOM

Interior: 3,486.90 SQ.FT.

Exterior: 600.40 SQ.FT.

Total: 4,087.30 SQ.FT.

SECOND FLOOR