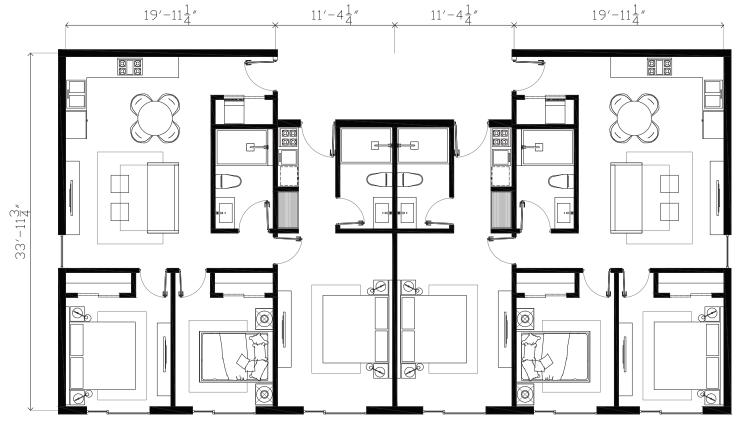

#### CONDO HOTEL

SUITE TWO BEDROOMS CORNER

709.3 SQ. FT.

4 UNITS X 3 =12

#### CONDO HOTEL

JUNIOR SUITE CORNER

317.92 SQ. FT.

4 UNITS X 3 =12

JUNIOR SUITE CORNER

JUNIOR SUITE CORNER SUITE TWO BEDROOMS CORNER