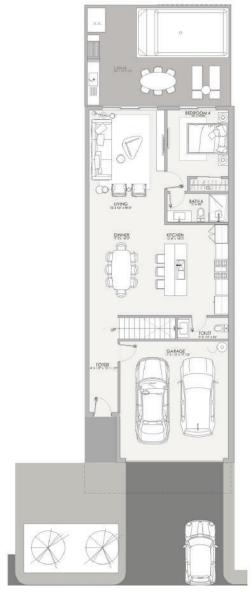

# TOWNHOUSES 6 BEDROOM

Interior: 2,729.00 SQ.FT.

Exterior: 397.50 SQ.FT.

Total: 3,126.50 SQ.FT.

FIRST FLOOR

SECOND FLOOR

SECOND FLOOR