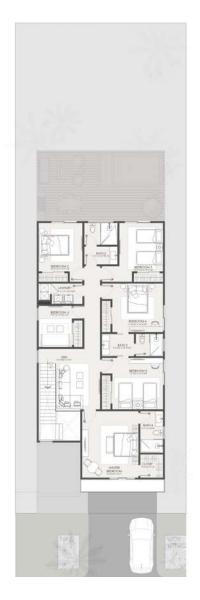

# TOWNHOUSES 5 BEDROOM

Interior: 2,729.00 SQ.FT.

Exterior: 397.50 SQ.FT.

Total: 3,126.50 SQ.FT.

FIRST FLOOR

SECOND FLOOR

# TOWNHOUSES 6 BEDROOM

Interior: 2,729.00 SQ.FT.

Exterior: 397.50 SQ.FT.

Total: 3,126.50 SQ.FT.

FIRST FLOOR

SECOND FLOOR

SECOND FLOOR