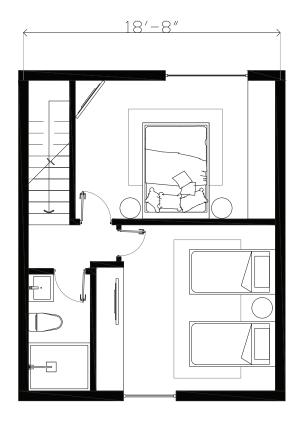

# TOWNHOUSES 5 BEDROOM

Interior: 2,729.00 SQ.FT.

Exterior: 397.50 SQ.FT.

Total: 3,126.50 SQ.FT.

FIRST FLOOR

SECOND FLOOR