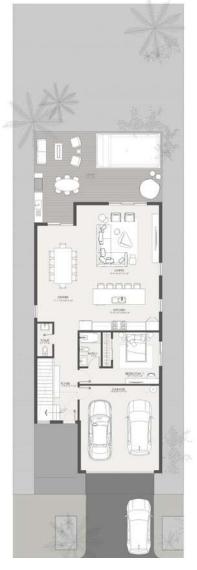

# SINGLE FAMILY HOMES 7 BEDROOM

Interior: 3,486.90 SQ.FT.

Exterior: 600.40 SQ.FT.

Total: 4,087.30 SQ.FT.

SECOND FLOOR

# SINGLE FAMILY HOMES 8 BEDROOM

Interior: 3,618.60 SQ.FT.

Exterior: 556.40 SQ.FT.

Total: 4,175.00 SQ.FT.