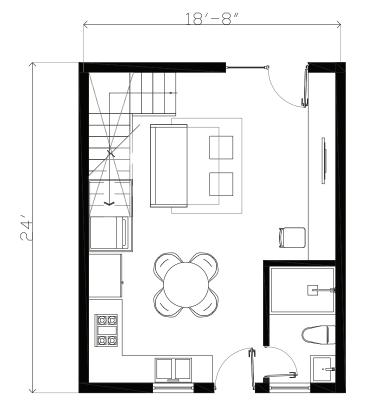

# TOWNHOUSES 5 BEDROOM

Interior: 2,729.00 SQ.FT.

Exterior: 397.50 SQ.FT.

Total: 3,126.50 SQ.FT.

FIRST FLOOR

SECOND FLOOR