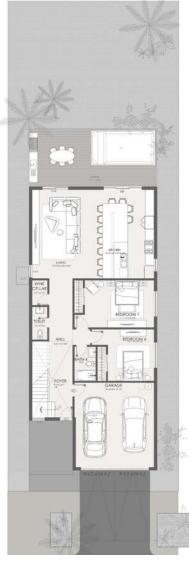

# SINGLE FAMILY HOMES 7 BEDROOM

Interior: 3,486.90 SQ.FT.

Exterior: 600.40 SQ.FT.

Total: 4,087.30 SQ.FT.

SECOND FLOOR

# SINGLE FAMILY HOMES 8 BEDROOM

Interior: 3,618.60 SQ.FT.

Exterior: 556.40 SQ.FT.

Total: 4,175.00 SQ.FT.