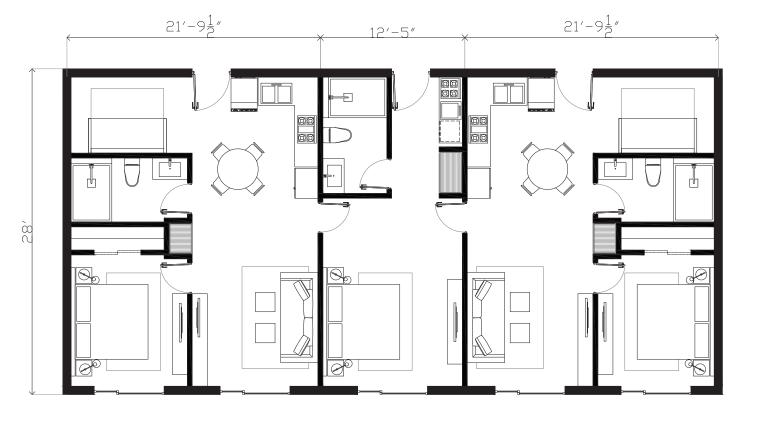

#### CONDO HOTEL

SUITE ONE BEDROOM + DEN

610.17 SQ. FT.

30 UNITS X 3 = 90

#### CONDO HOTEL

JUNIOR SUITE

347.67 SQ. FT.

12 UNITS X 3 = 36

SUITE ONE BEDROOM + DEN

JUNIOR SUITE

SUITE ONE BEDROOM + DEN