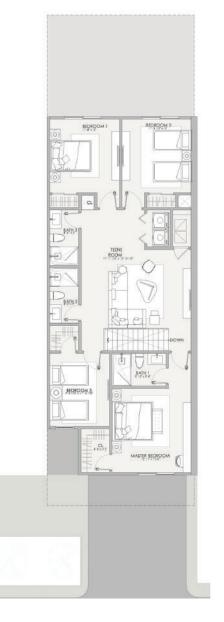

# SINGLE FAMILY HOMES 7 BEDROOM

Interior: 3,486.90 SQ.FT.

Exterior: 600.40 SQ.FT.

Total: 4,087.30 SQ.FT.

SECOND FLOOR