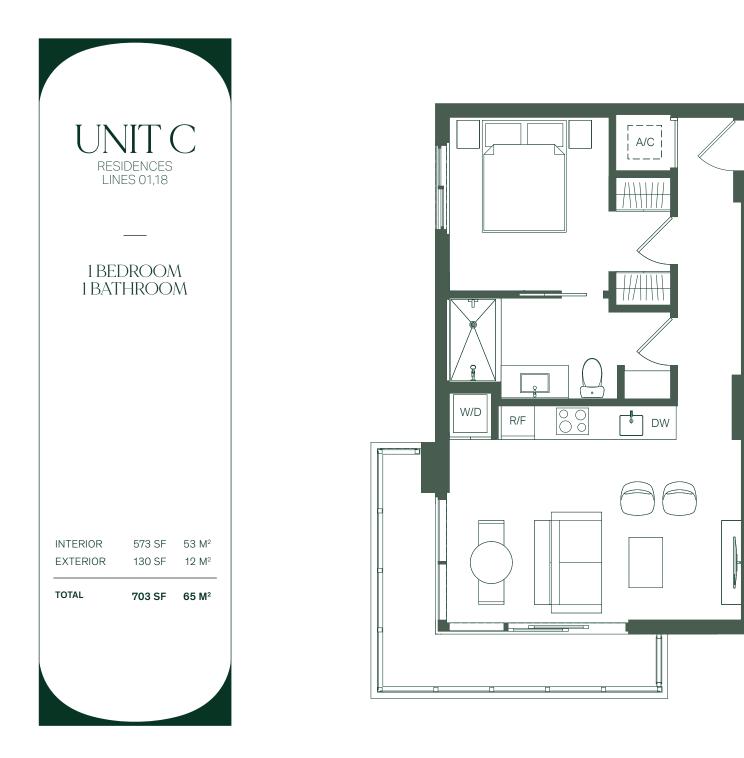

STUDIO 1 BATHROOM

JNIT E

RESIDENCES LINES 06, 07, 08, 14, 15, 16

| INTERIOR 402 SF<br>EXTERIOR 40 SF<br>TOTAL 442 SF | 4 M <sup>2</sup> |
|---------------------------------------------------|------------------|
|---------------------------------------------------|------------------|