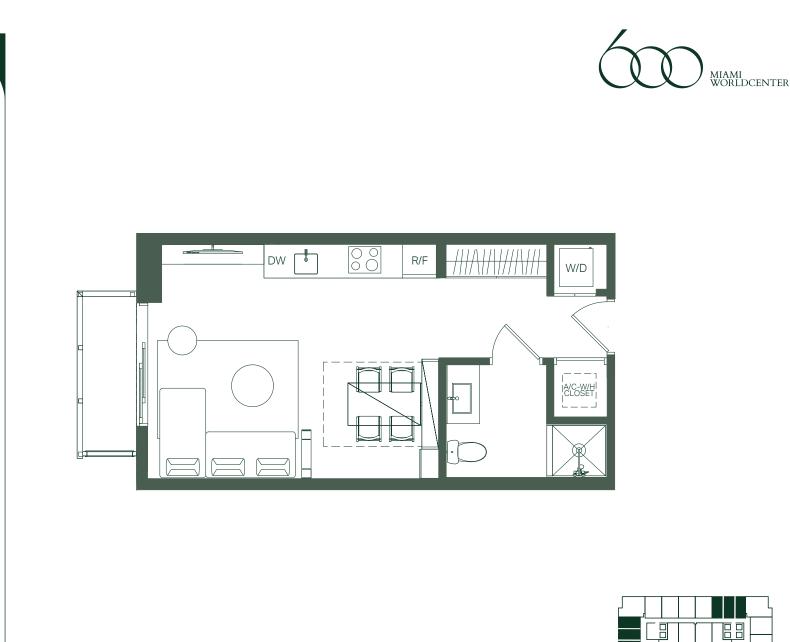

STUDIO 1 BATHROOM

JNIT E

RESIDENCES LINES 06, 07, 08, 14, 15, 16

| INTERIOR 402 SF<br>EXTERIOR 40 SF<br>TOTAL 442 SF | 4 M <sup>2</sup> |
|---------------------------------------------------|------------------|
|---------------------------------------------------|------------------|