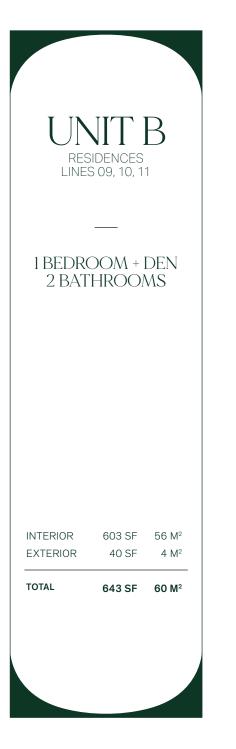

he excertise of unit types and the centerline of interior airspace between the permeter walls and excludes interior structural components). Note that measurements of rooms set forth on the declaration (which generally only includes the interior airspace between the permeter walls and excludes interior structural components). Note that measurements of rooms set forth on the generally taken at the greatest points of each given room (as if the room were a perfect rectangle), without regards for any cutouts. Accordingly, the area of the actual room will typically be smaller than the product obtained by multiplying the stated length times width. All dimensions are approximate and may vary with actual construction, and all foot may are subject to change.











MERRIMAD











MERRIMAD











VERRIMAC VENTURES