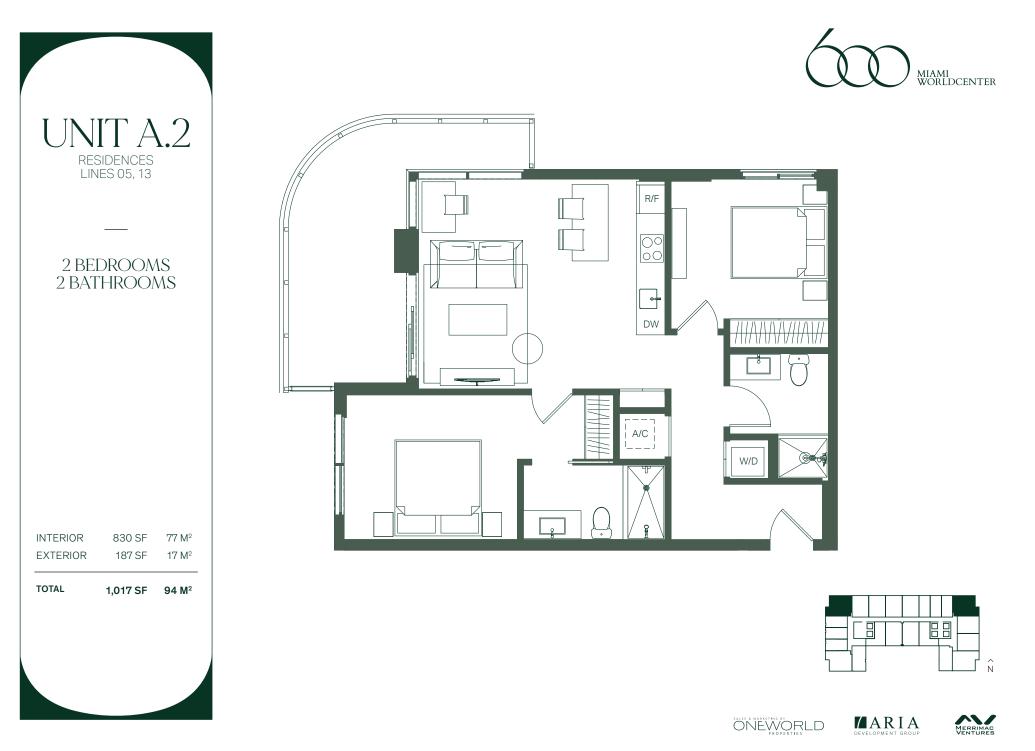

d the centerline of interior airspace between the permeter walls and excludes interior structural components). Note that measurements of rooms set forth on the declaration (which generally only includes the interior airspace between the permeter walls and excludes interior structural components). Note that measurements of rooms set forth on the generally taken at the greatest points of each given room (as if the room were a perfect rectangle), without regards for any cutouts. Accordingly, the area of the actual room will typically be smaller than the product obtained by multiplying the stated length times width. All dimensions are approximate and may vary with actual construction, and all foot may are subject to change.











MERRIMAD











MERRIMAD











VERRIMAC VENTURES