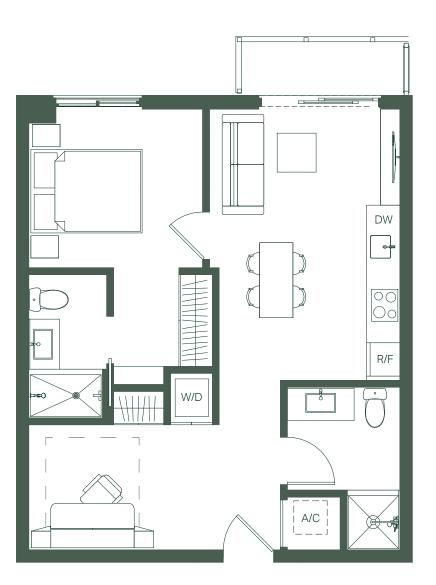

STUDIO 1 BATHROOM

JNIT E

RESIDENCES LINES 06, 07, 08, 14, 15, 16

| INTERIOR 402 SF<br>EXTERIOR 40 SF<br>TOTAL 442 SF | 4 M <sup>2</sup> |
|---------------------------------------------------|------------------|
|---------------------------------------------------|------------------|