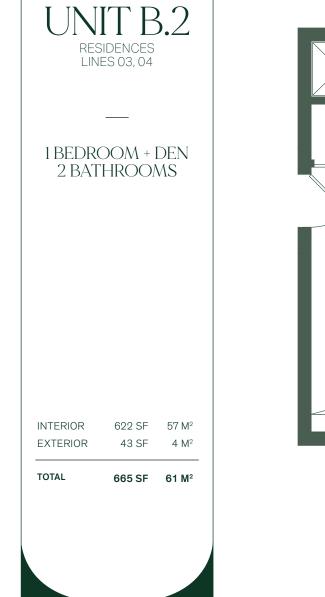

are measured to the excertise of unit types and the centerline of interior airspace between the permeter walls and excludes interior structural components). Note that measurements of rooms set forth on the declaration (which generally only includes the interior airspace between the permeter walls and excludes interior structural components). Note that measurements of rooms set forth on the generally taken at the greatest points of each given room (as if the room were a perfect rectangle), without regards for any cutouts. Accordingly, the area of the actual room will typically be smaller than the product obtained by multiplying the stated length times width. All dimensions are approximate and may vary with actual construction, and all foot may are subject to change.











MERRIMAD











MERRIMAD











VERRIMAC VENTURES