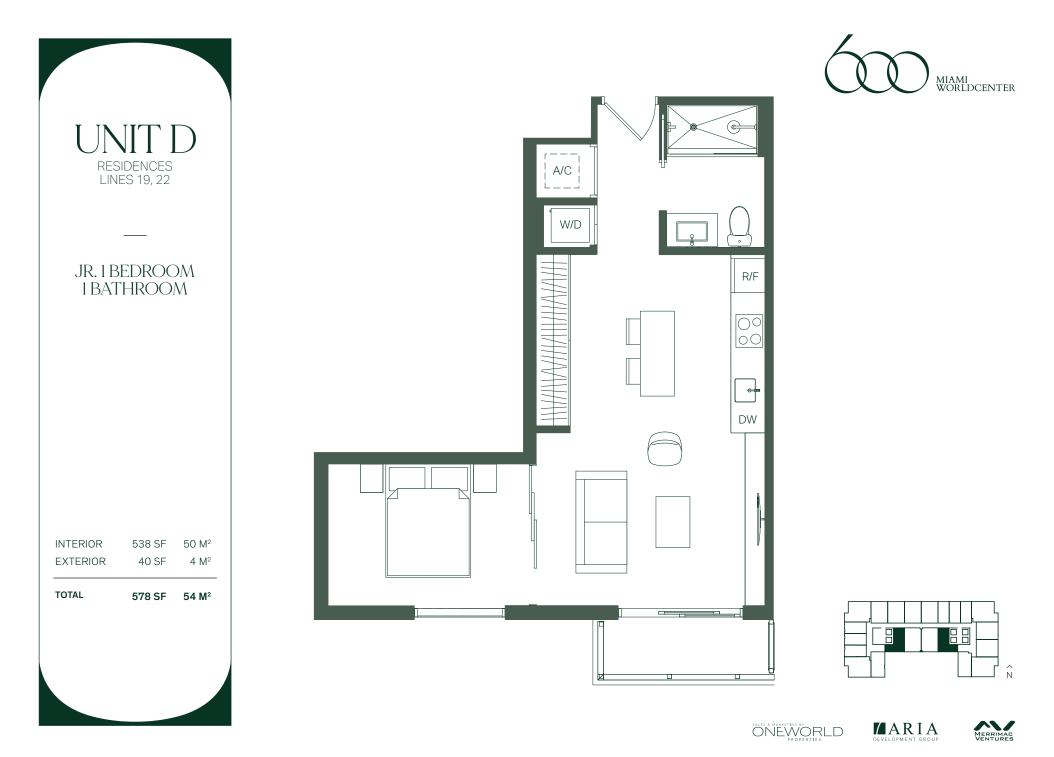

STUDIO 1 BATHROOM

JNIT E

RESIDENCES LINES 06, 07, 08, 14, 15, 16

| INTERIOR 402 SF<br>EXTERIOR 40 SF<br>TOTAL 442 SF | 4 M <sup>2</sup> |
|---------------------------------------------------|------------------|
|---------------------------------------------------|------------------|