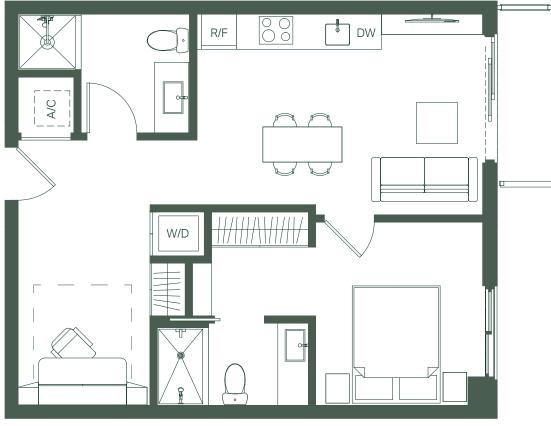

re measured to the excertise of unit types and the centerline of interior airspace between the permeter walls and excludes interior structural components). Note that measurements of rooms set forth on the declaration (which generally only includes the interior airspace between the permeter walls and excludes interior structural components). Note that measurements of rooms set forth on the generally taken at the greatest points of each given room (as if the room were a perfect rectangle), without regards for any cutouts. Accordingly, the area of the actual room will typically be smaller than the product obtained by multiplying the stated length times width. All dimensions are approximate and may vary with actual construction, and all foot may are subject to change.











MERRIMAD











MERRIMAD











VERRIMAC VENTURES