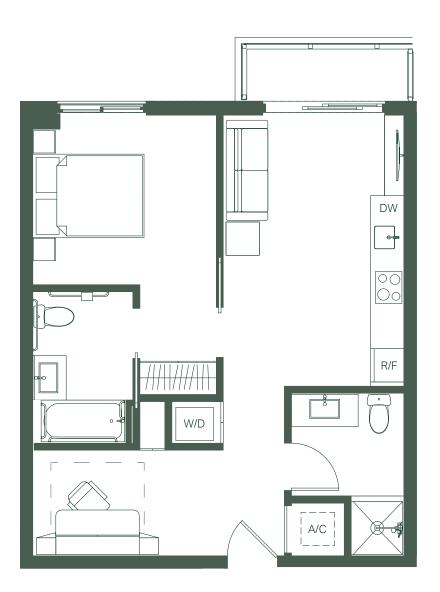

icular unit type and are measured to the excertise of unit types and the centerline of interior airspace between the permeter walls and excludes interior structural components). Note that measurements of rooms set forth on the declaration (which generally only includes the interior airspace between the permeter walls and excludes interior structural components). Note that measurements of rooms set forth on the generally taken at the greatest points of each given room (as if the room were a perfect rectangle), without regards for any cutouts. Accordingly, the area of the actual room will typically be smaller than the product obtained by multiplying the stated length times width. All dimensions are approximate and may vary with actual construction, and all foot may are subject to change.











MERRIMAD











MERRIMAD











VERRIMAC VENTURES