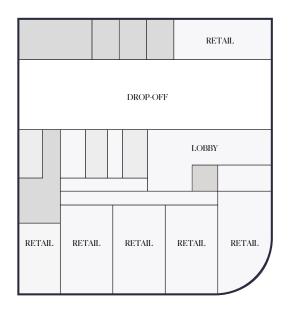

# GROUND FLOOR PLAN

- Thoughtful and luxurious layouts with 9 to 11-foot ceilings.
- Delivered fully finished, curated by Adriana Hoyos Design Studio.
- Penthouse residences available with vaulted ceilings.
- Options for porcelain flooring, baseboards and designer paint.
- Fully furnished reidences ready for immediate occupancy.
- Primary bedrooms feature en-suite bathrooms.
- Secure owner closets for personal items.
- Smart home-ready, wired for HDTV, data lines and fiber internet
- Energy-efficient central air and 9. heating system.
- Private terraces in every residence.