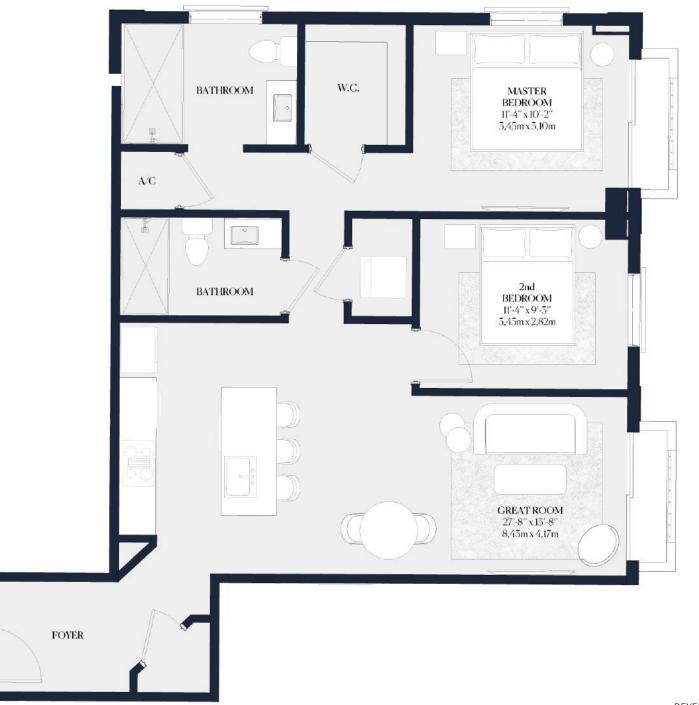

# FLOOR PLAN

# UNIT 04

1 BED-DEN 927 SF - 86.12 M<sup>2</sup>

- 1. Thoughtful and luxurious layouts with 9 to 11-foot ceilings.
- 2. Delivered fully finished, curated by Adriana Hoyos Design Studio.
- Fenthouse residences available with vaulted ceilings.
- 4. Options for porcelain flooring, baseboards and designer paint.
- 5. Fully furnished reidences ready for immediate occupancy.
- 6. Primary bedrooms feature en-suite bathrooms.
- 7. Secure owner closets for personal items.
- Smart home-ready, wired for HDTV, data lines and fiber internet.
- 9. Energy-efficient central air and heating system.
- 10. Private terraces in every residence.