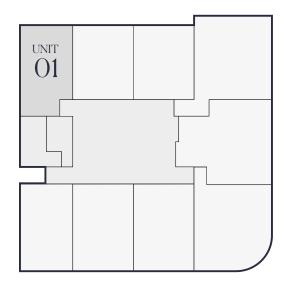

# FLOOR PLAN

### UNIT 01

1 BEDROOM 598 SF - 55,55 M<sup>2</sup>

- 1. Thoughtful and luxurious layouts with 9 to 11-foot ceilings.
- 2. Delivered fully finished, curated by Adriana Hoyos Design Studio.
- Penthouse residences available with vaulted ceilings.
- 4. Options for porcelain flooring, baseboards and designer paint.
- 5. Fully furnished reidences ready for immediate occupancy.
- 6. Primary bedrooms feature en-suite bathrooms.
- 7. Secure owner closets for personal items.
- Smart home-ready, wired for HDTV, data lines and fiber internet.
- 9. Energy-efficient central air and heating system.
- 10. Private terraces in every residence.