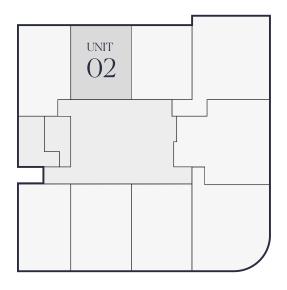

# UNIT 02

1 BEDROOM 600 SF - 55,74 M<sup>2</sup>

- 1. Thoughtful and luxurious layouts with 9 to 11-foot ceilings.
- 2. Delivered fully finished, curated by Adriana Hoyos Design Studio.
- Fenthouse residences available with vaulted ceilings.
- 4. Options for porcelain flooring, baseboards and designer paint.
- 5. Fully furnished reidences ready for immediate occupancy.
- 6. Primary bedrooms feature en-suite bathrooms.
- 7. Secure owner closets for personal items.
- 8. Smart home-ready, wired for HDTV, data lines and fiber internet.
- 9. Energy-efficient central air and heating system.
- 10. Private terraces in every residence.