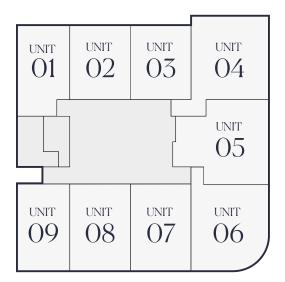

R PLANS

Luxury Hotel & Residences

# INCORAL CABLES

Living reimagined.



# KEY PLAN

# GROUND FLOOR PLAN









- Thoughtful and luxurious layouts with 9 to 11-foot ceilings.
- Delivered fully finished, curated by Adriana Hoyos Design Studio.
- Penthouse residences available with vaulted ceilings.
- Options for porcelain flooring, baseboards and designer paint.
- Fully furnished reidences ready for immediate occupancy.
- Primary bedrooms feature en-suite bathrooms.
- Secure owner closets for personal items.
- Smart home-ready, wired for HDTV, data lines and fiber internet
- Energy-efficient central air and 9. heating system.
- Private terraces in every residence.

DEVELOPED BY

ARCHITECTURE BY:

INTERIOR DESIGN BY:

SALES & MARKETING BY











# **KEY PLAN**

# RESIDENCES LEVELS









- 1. Thoughtful and luxurious layouts with 9 to 11-foot ceilings.
- 2. Delivered fully finished, curated by Adriana Hoyos Design Studio.
- Fenthouse residences available with vaulted ceilings.
- 4. Options for porcelain flooring, baseboards and designer paint.
- 5. Fully furnished reidences ready for immediate occupancy.
- 6. Primary bedrooms feature en-suite bathrooms.
- 7. Secure owner closets for personal items.
- 8. Smart home-ready, wired for HDTV, data lines and fiber internet.
- 9. Energy-efficient central air and heating system.
- 10. Private terraces in every residence.

DEVELOPED BY

ARCHITECTURE BY:

INTERIOR DESIGN BY:

SALES & MARKETING BY:











# **KEY PLAN**

#### **ROOF DECK**



THE

**AVFNUF** 

CORAL GABLES





- 1. Thoughtful and luxurious layouts with 9