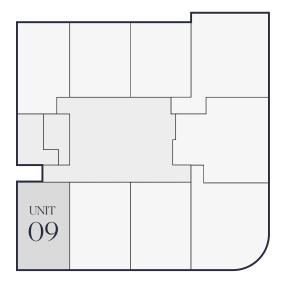

# FLOOR PLAN

# **UNIT 09**

1 BED-DEN 602 SF - 55.92 M<sup>2</sup>

- 1. Thoughtful and luxurious layouts with 9 to 11-foot ceilings.
- 2. Delivered fully finished, curated by Adriana Hoyos Design Studio.
- Fenthouse residences available with vaulted ceilings.
- 4. Options for porcelain flooring, baseboards and designer paint.
- 5. Fully furnished reidences ready for immediate occupancy.
- 6. Primary bedrooms feature en-suite bathrooms.
- 7. Secure owner closets for personal items.
- Smart home-ready, wired for HDTV, data lines and fiber internet.
- 9. Energy-efficient central air and heating system.
- 10. Private terraces in every residence.