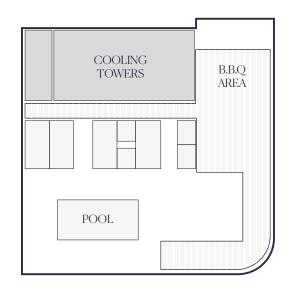

R DESIGN BY:

SALES & MARKETING BY











# **KEY PLAN**

# RESIDENCES LEVELS









- 1. Thoughtful and luxurious layouts with 9 to 11-foot ceilings.
- 2. Delivered fully finished, curated by Adriana Hoyos Design Studio.
- Fenthouse residences available with vaulted ceilings.
- 4. Options for porcelain flooring, baseboards and designer paint.
- 5. Fully furnished reidences ready for immediate occupancy.
- 6. Primary bedrooms feature en-suite bathrooms.
- 7. Secure owner closets for personal items.
- 8. Smart home-ready, wired for HDTV, data lines and fiber internet.
- 9. Energy-efficient central air and heating system.
- 10. Private terraces in every residence.

DEVELOPED BY

ARCHITECTURE BY:

INTERIOR DESIGN BY:

SALES & MARKETING BY:











# **KEY PLAN**

#### **ROOF DECK**



THE

**AVFNUF** 

CORAL GABLES





- 1. Thoughtful and luxurious layouts with 9 to 11-foot ceilings.
- 2. Delivered fully finished, curated by Adriana Hoyos Design Studio.
- Fenthouse residences available with vaulted ceilings.
- 4. Options for porcelain flooring, baseboards and designer paint.
- 5. Fully furnished reidences ready for immediate occupancy.
- 6. Primary bedrooms feature en-suite bathrooms.
- 7. Secure owner closets for personal items.
- 8. Smart home-ready, wired for HDTV, data lines and fiber internet.
- 9. Energy-efficient central air and heating system.
- $10.\;\;$  Private terraces in every residence.



ARCHITECTURE BY:

INTERIOR DESIGN BY:

SALES & MARKETING BY:











© ORAL REPRESENTATIONS CANNOT BE RELIED UPON AS CORRECTLY STATING THE REPRESENTATIONS OF THE D