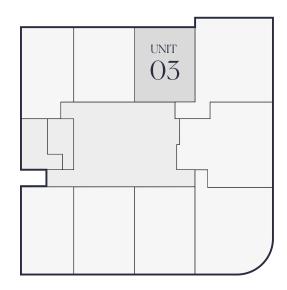

# UNIT 03

1 BEDROOM 598 SF - 55,55 M<sup>2</sup>

- 1. Thoughtful and luxurious layouts with 9 to 11-foot ceilings.
- 2. Delivered fully finished, curated by Adriana Hoyos Design Studio.
- Fenthouse residences available with vaulted ceilings.
- 4. Options for porcelain flooring, baseboards and designer paint.
- 5. Fully furnished reidences ready for immediate occupancy.
- 6. Primary bedrooms feature en-suite bathrooms.
- 7. Secure owner closets for personal items.
- 8. Smart home-ready, wired for HDTV, data lines and fiber internet.
- 9. Energy-efficient central air and heating system.
- 10. Private terraces in every residence.