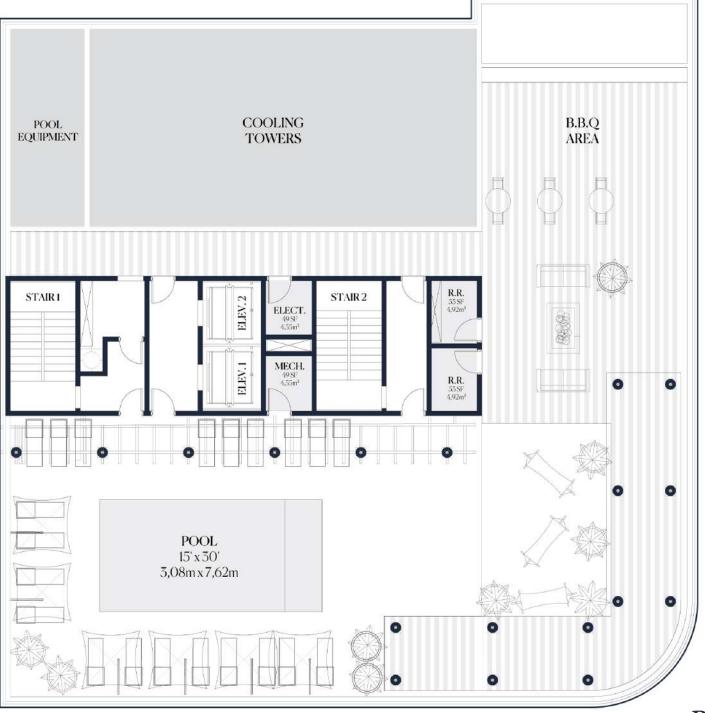

# GROUND FLOOR PLAN

- Thoughtful and luxurious layouts with 9 to 11-foot ceilings.
- Delivered fully finished, curated by Adriana Hoyos Design Studio.
- Penthouse residences available with vaulted ceilings.
- Options for porcelain flooring, baseboards and designer paint.
- Fully furnished reidences ready for immediate occupancy.
- Primary bedrooms feature en-suite bathrooms.
- Secure owner closets for personal items.
- Smart home-ready, wired for HDTV, data lines and fiber internet
- Energy-efficient central air and 9. heating system.
- Private terraces in every residence.