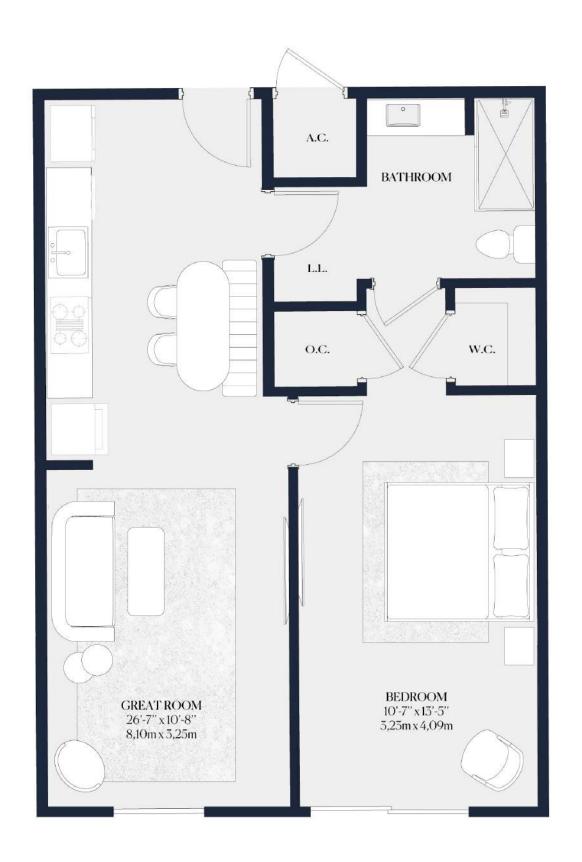

# UNIT 08

1 BEDROOM 706 SF - 65,58 M<sup>2</sup>

- 1. Thoughtful and luxurious layouts with 9 to 11-foot ceilings.
- 2. Delivered fully finished, curated by Adriana Hoyos Design Studio.
- Fenthouse residences available with vaulted ceilings.
- 4. Options for porcelain flooring, baseboards and designer paint.
- 5. Fully furnished reidences ready for immediate occupancy.
- 6. Primary bedrooms feature en-suite bathrooms.
- 7. Secure owner closets for personal items.
- Smart home-ready, wired for HDTV, data lines and fiber internet.
- 9. Energy-efficient central air and heating system.
- 10. Private terraces in every residence.