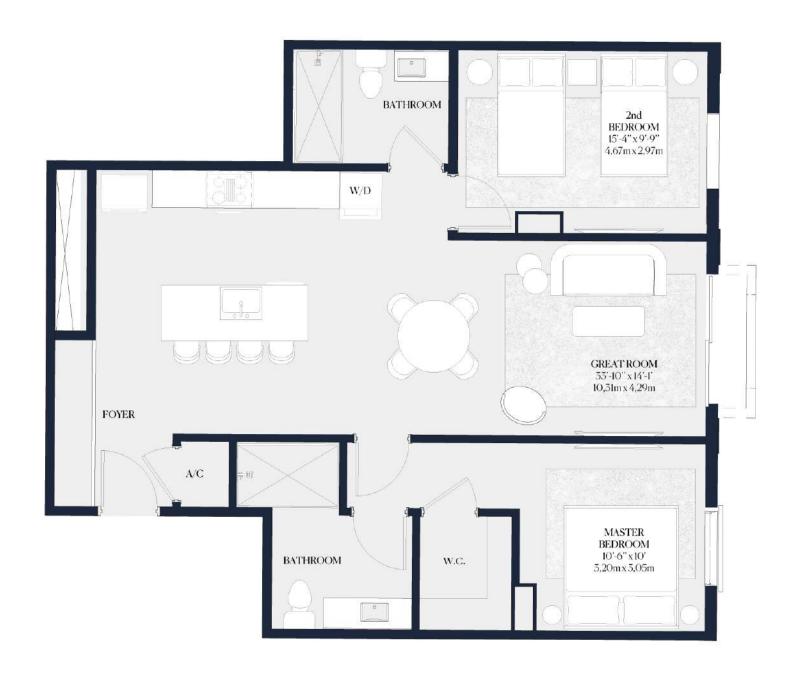

# FLOOR PLAN

# **UNIT 05**

1 BED-DEN 929 SF - 86.30 M<sup>2</sup>

- 1. Thoughtful and luxurious layouts with 9 to 11-foot ceilings.
- 2. Delivered fully finished, curated by Adriana Hoyos Design Studio.
- Fenthouse residences available with vaulted ceilings.
- 4. Options for porcelain flooring, baseboards and designer paint.
- 5. Fully furnished reidences ready for immediate occupancy.
- 6. Primary bedrooms feature en-suite bathrooms.
- 7. Secure owner closets for personal items.
- Smart home-ready, wired for HDTV, data lines and fiber internet.
- 9. Energy-efficient central air and heating system.
- 10. Private terraces in every residence.