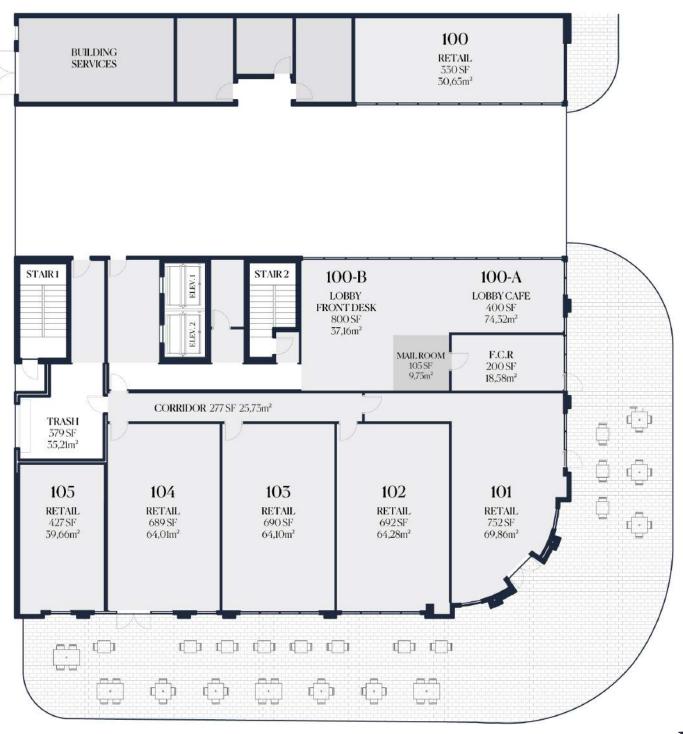

# GROUND FLOOR PLAN

- Thoughtful and luxurious layouts with 9 to 11-foot ceilings.
- Delivered fully finished, curated by Adriana Hoyos Design Studio.
- Penthouse residences available with vaulted ceilings.
- Options for porcelain flooring, baseboards and designer paint.
- Fully furnished reidences ready for immediate occupancy.
- Primary bedrooms feature en-suite bathrooms.
- Secure owner closets for personal items.
- Smart home-ready, wired for HDTV, data lines and fiber internet
- Energy-efficient central air and 9. heating system.
- Private terraces in every residence.