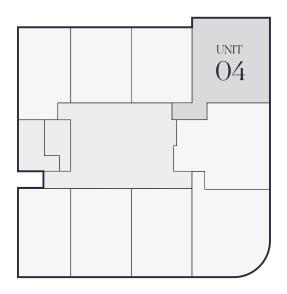

# FLOOR PLAN

# UNIT 04

1 BED-DEN 927 SF - 86.12 M<sup>2</sup>

- 1. Thoughtful and luxurious layouts with 9 to 11-foot ceilings.
- 2. Delivered fully finished, curated by Adriana Hoyos Design Studio.
- Fenthouse residences available with vaulted ceilings.
- 4. Options for porcelain flooring, baseboards and designer paint.
- 5. Fully furnished reidences ready for immediate occupancy.
- 6. Primary bedrooms feature en-suite bathrooms.
- 7. Secure owner closets for personal items.
- Smart home-ready, wired for HDTV, data lines and fiber internet.
- 9. Energy-efficient central air and heating system.
- 10. Private terraces in every residence.