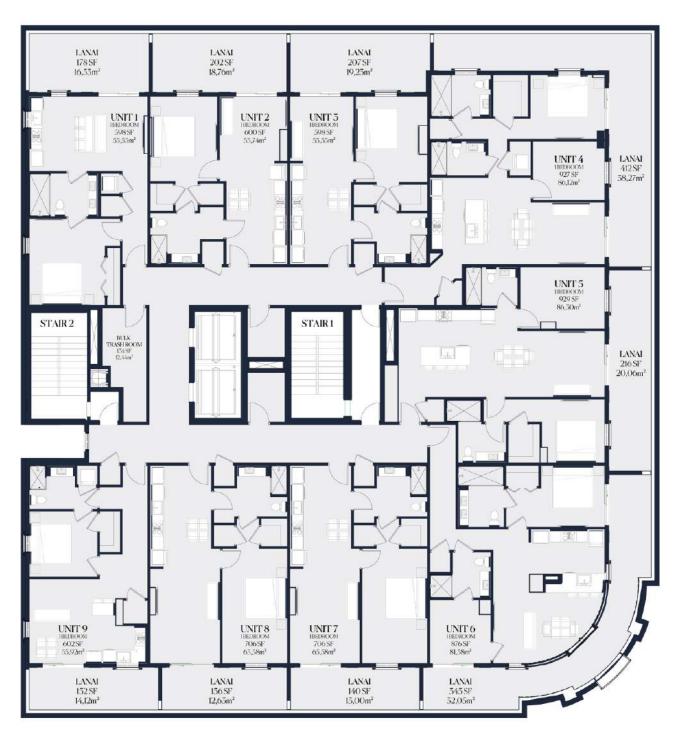

# RESIDENCES LEVELS

- 1. Thoughtful and luxurious layouts with 9 to 11-foot ceilings.
- 2. Delivered fully finished, curated by Adriana Hoyos Design Studio.
- Fenthouse residences available with vaulted ceilings.
- 4. Options for porcelain flooring, baseboards and designer paint.
- 5. Fully furnished reidences ready for immediate occupancy.
- 6. Primary bedrooms feature en-suite bathrooms.
- 7. Secure owner closets for personal items.
- 8. Smart home-ready, wired for HDTV, data lines and fiber internet.
- 9. Energy-efficient central air and heating system.
- 10. Private terraces in every residence.

#### **ROOF DECK**

THE

**AVFNUF** 

CORAL GABLES

- 1. Thoughtful and luxurious layouts with 9 to 11-foot ceilings.
- 2. Delivered fully finished, curated by Adriana Hoyos Design Studio.
- Fenthouse residences available with vaulted ceilings.
- 4. Options for porcelain flooring, baseboards and designer paint.
- 5. Fully furnished reidences ready for immediate occupancy.
- 6. Primary bedrooms feature en-suite bathrooms.
- 7. Secure owner closets for personal items.
- 8. Smart home-ready, wired for HDTV, data lines and fiber internet.
- 9. Energy-efficient central air and heating system.
- $10.\;\;$  Private terraces in every residence.