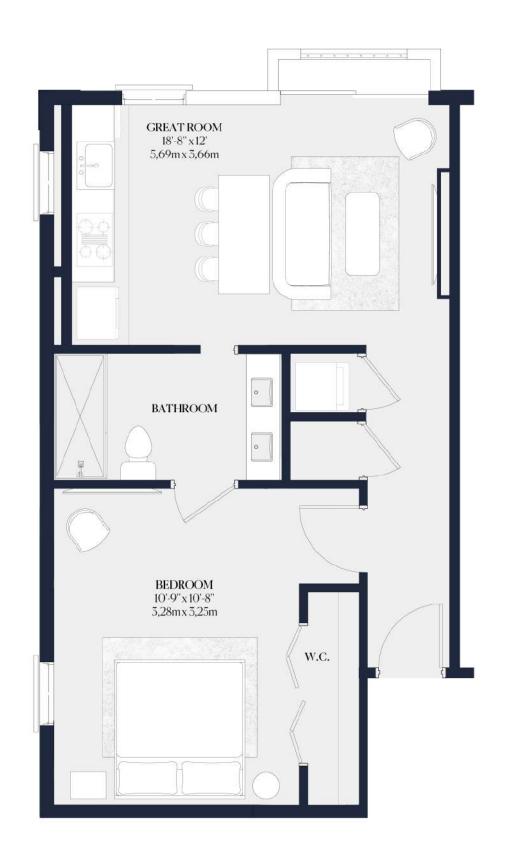

# FLOOR PLAN

### UNIT 01

1 BEDROOM 598 SF - 55,55 M<sup>2</sup>

- 1. Thoughtful and luxurious layouts with 9 to 11-foot ceilings.
- 2. Delivered fully finished, curated by Adriana Hoyos Design Studio.
- Penthouse residences available with vaulted ceilings.
- 4. Options for porcelain flooring, baseboards and designer paint.
- 5. Fully furnished reidences ready for immediate occupancy.
- 6. Primary bedrooms feature en-suite bathrooms.
- 7. Secure owner closets for personal items.
- Smart home-ready, wired for HDTV, data lines and fiber internet.
- 9. Energy-efficient central air and heating system.
- 10. Private terraces in every residence.