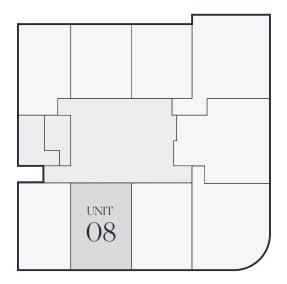

# FLOOR PLAN

# UNIT 08

1 BEDROOM 706 SF - 65,58 M<sup>2</sup>

- 1. Thoughtful and luxurious layouts with 9 to 11-foot ceilings.
- 2. Delivered fully finished, curated by Adriana Hoyos Design Studio.
- Fenthouse residences available with vaulted ceilings.
- 4. Options for porcelain flooring, baseboards and designer paint.
- 5. Fully furnished reidences ready for immediate occupancy.
- 6. Primary bedrooms feature en-suite bathrooms.
- 7. Secure owner closets for personal items.
- Smart home-ready, wired for HDTV, data lines and fiber internet.
- 9. Energy-efficient central air and heating system.
- 10. Private terraces in every residence.