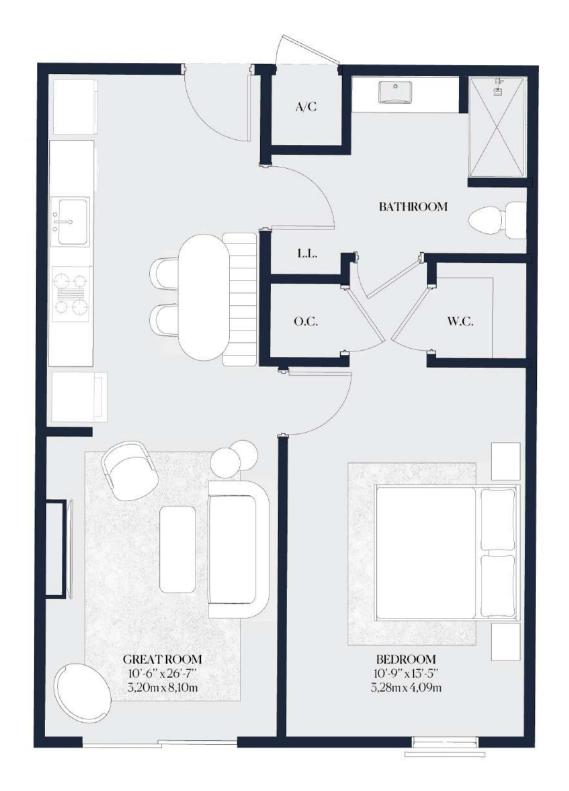

# FLOOR PLAN

# UNIT 07

1 BED-DEN 706 SF - 65,58 M<sup>2</sup>

- 1. Thoughtful and luxurious layouts with 9 to 11-foot ceilings.
- 2. Delivered fully finished, curated by Adriana Hoyos Design Studio.
- Penthouse residences available with vaulted ceilings.
- 4. Options for porcelain flooring, baseboards and designer paint.
- 5. Fully furnished reidences ready for immediate occupancy.
- 6. Primary bedrooms feature en-suite bathrooms.
- 7. Secure owner closets for personal items.
- 8. Smart home-ready, wired for HDTV, data lines and fiber internet.
- 9. Energy-efficient central air and heating system.
- 10. Private terraces in every residence.