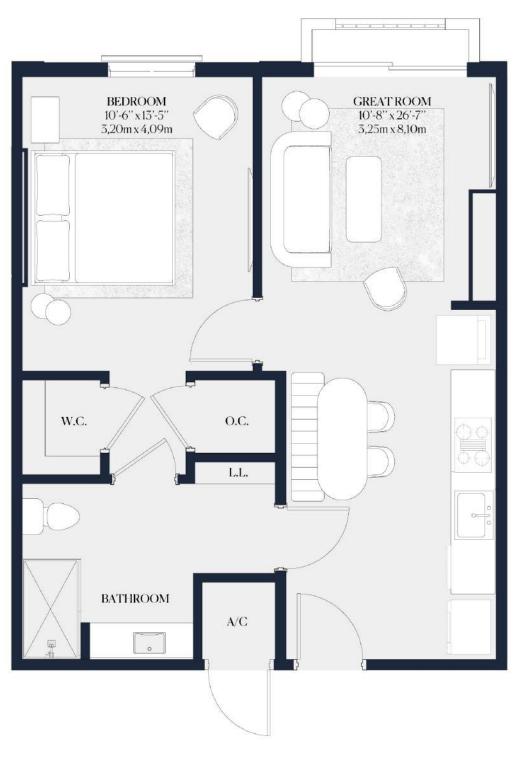

# UNIT 02

1 BEDROOM 600 SF - 55,74 M<sup>2</sup>

- 1. Thoughtful and luxurious layouts with 9 to 11-foot ceilings.
- 2. Delivered fully finished, curated by Adriana Hoyos Design Studio.
- Fenthouse residences available with vaulted ceilings.
- 4. Options for porcelain flooring, baseboards and designer paint.
- 5. Fully furnished reidences ready for immediate occupancy.
- 6. Primary bedrooms feature en-suite bathrooms.
- 7. Secure owner closets for personal items.
- 8. Smart home-ready, wired for HDTV, data lines and fiber internet.
- 9. Energy-efficient central air and heating system.
- 10. Private terraces in every residence.