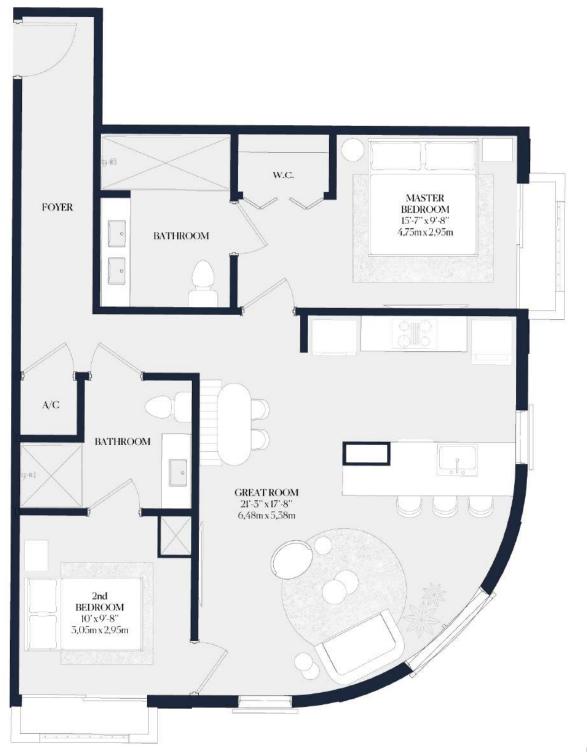

# FLOOR PLAN

# **UNIT 06**

1 BED-DEN 876 SF - 81,30 M<sup>2</sup>

- 1. Thoughtful and luxurious layouts with 9 to 11-foot ceilings.
- 2. Delivered fully finished, curated by Adriana Hoyos Design Studio.
- Fenthouse residences available with vaulted ceilings.
- 4. Options for porcelain flooring, baseboards and designer paint.
- 5. Fully furnished reidences ready for immediate occupancy.
- 6. Primary bedrooms feature en-suite bathrooms.
- 7. Secure owner closets for personal items.
- Smart home-ready, wired for HDTV, data lines and fiber internet.
- 9. Energy-efficient central air and heating system.
- 10. Private terraces in every residence.