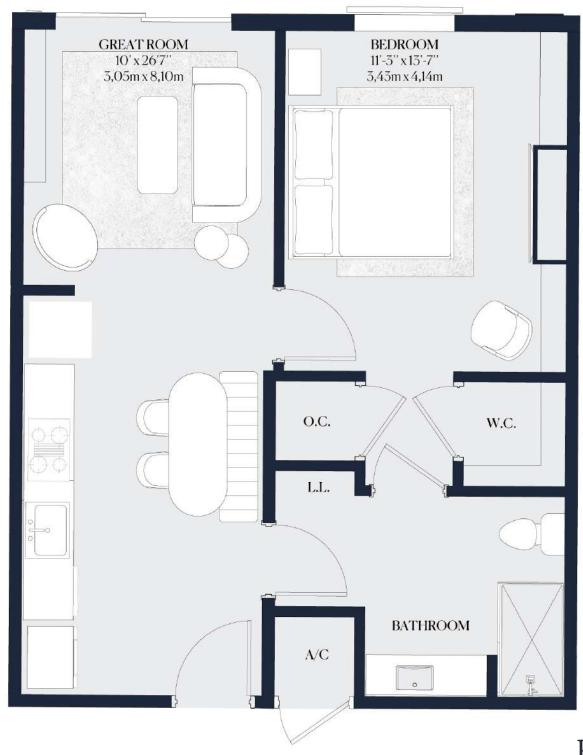

# UNIT 03

1 BEDROOM 598 SF - 55,55 M<sup>2</sup>

- 1. Thoughtful and luxurious layouts with 9 to 11-foot ceilings.
- 2. Delivered fully finished, curated by Adriana Hoyos Design Studio.
- Fenthouse residences available with vaulted ceilings.
- 4. Options for porcelain flooring, baseboards and designer paint.
- 5. Fully furnished reidences ready for immediate occupancy.
- 6. Primary bedrooms feature en-suite bathrooms.
- 7. Secure owner closets for personal items.
- 8. Smart home-ready, wired for HDTV, data lines and fiber internet.
- 9. Energy-efficient central air and heating system.
- 10. Private terraces in every residence.