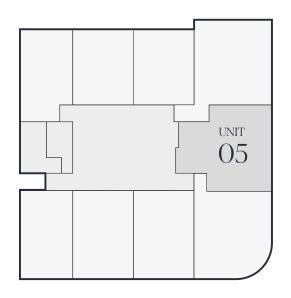

# FLOOR PLAN

# **UNIT 05**

1 BED-DEN 929 SF - 86.30 M<sup>2</sup>

- 1. Thoughtful and luxurious layouts with 9 to 11-foot ceilings.
- 2. Delivered fully finished, curated by Adriana Hoyos Design Studio.
- Fenthouse residences available with vaulted ceilings.
- 4. Options for porcelain flooring, baseboards and designer paint.
- 5. Fully furnished reidences ready for immediate occupancy.
- 6. Primary bedrooms feature en-suite bathrooms.
- 7. Secure owner closets for personal items.
- Smart home-ready, wired for HDTV, data lines and fiber internet.
- 9. Energy-efficient central air and heating system.
- 10. Private terraces in every residence.