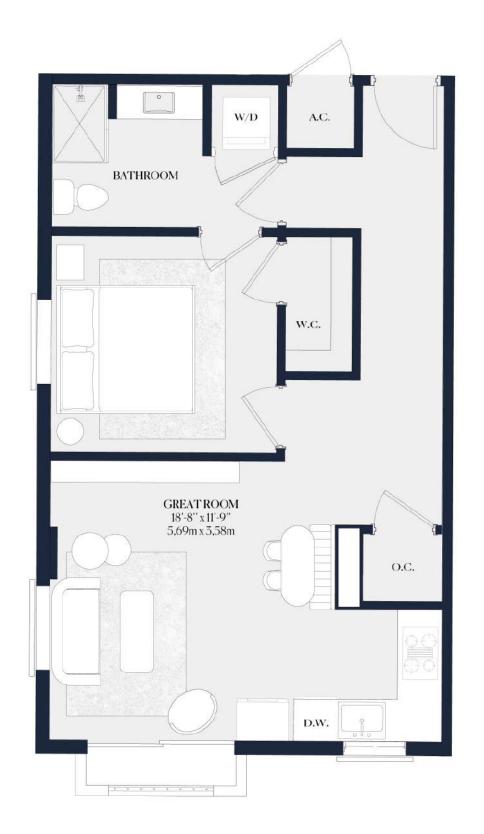

# **UNIT 09**

1 BED-DEN 602 SF - 55.92 M<sup>2</sup>

- 1. Thoughtful and luxurious layouts with 9 to 11-foot ceilings.
- 2. Delivered fully finished, curated by Adriana Hoyos Design Studio.
- Fenthouse residences available with vaulted ceilings.
- 4. Options for porcelain flooring, baseboards and designer paint.
- 5. Fully furnished reidences ready for immediate occupancy.
- 6. Primary bedrooms feature en-suite bathrooms.
- 7. Secure owner closets for personal items.
- Smart home-ready, wired for HDTV, data lines and fiber internet.
- 9. Energy-efficient central air and heating system.
- 10. Private terraces in every residence.