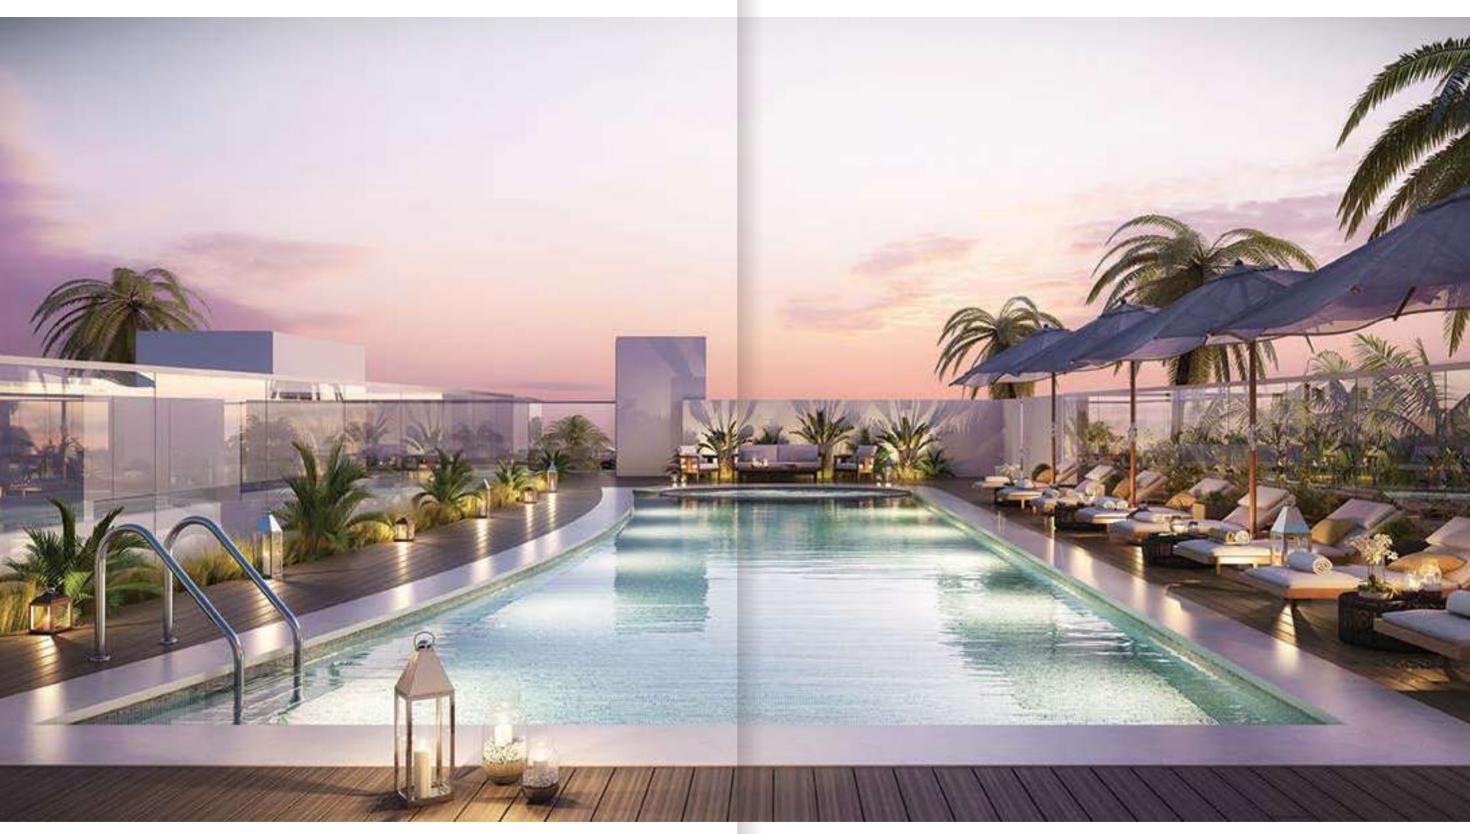

## Common Areas, Lounge & Garden

A gentle breeze blows across the rooftop, making the palms in the garden sway back and forth. Glass-framed balconies that provide an enhanced sense of openness. Have a picnic lunch, share cocktails at sunset, or simply admire the view. Here, there's nothing at all between you, the sky, and the stars. PAGE 39

THE POOL, YOUR OWN PRIVATE OASIS

BAY HARBOR ISLANDS