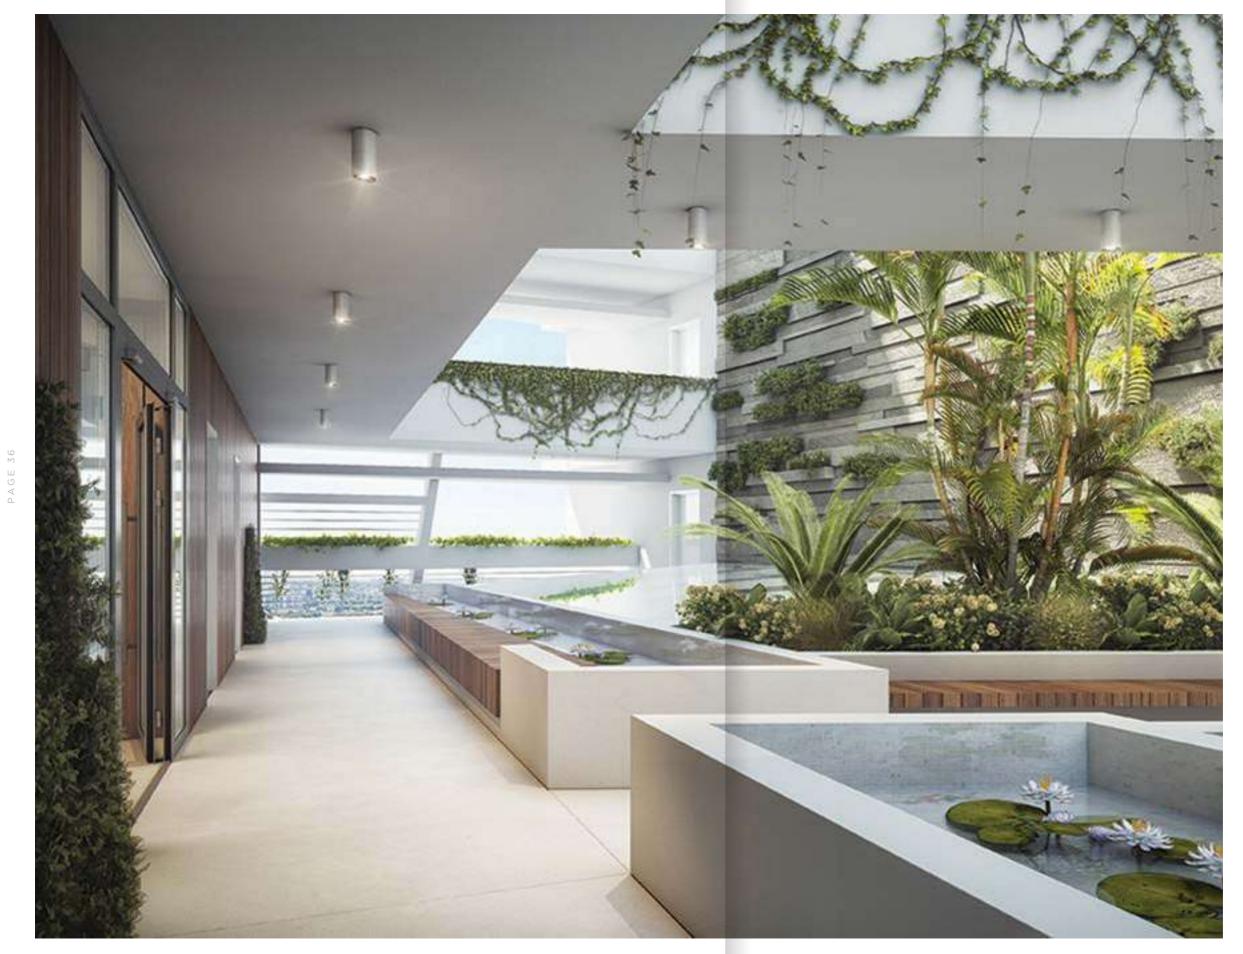

## Common Areas, Lounge & Garden

A gentle breeze blows across the rooftop, making the palms in the garden sway back and forth. Glass-framed balconies that provide an enhanced sense of openness. Have a picnic lunch, share cocktails at sunset, or simply admire the view. Here, there's nothing at all between you, the sky, and the stars. PAGE 39