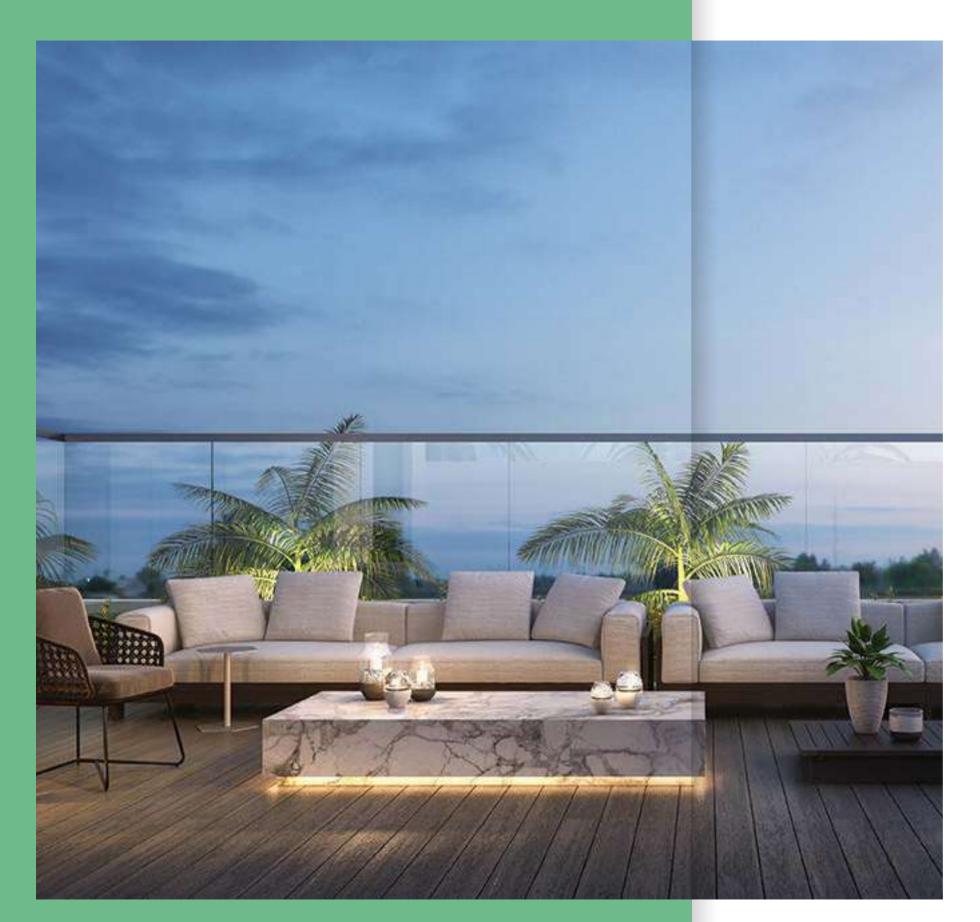

## Common Areas, Lounge & Garden

A gentle breeze blows across the rooftop, making the palms in the garden sway back and forth. Glass-framed balconies that provide an enhanced sense of openness. Have a picnic lunch, share cocktails at sunset, or simply admire the view. Here, there's nothing at all between you, the sky, and the stars. PAGE 39