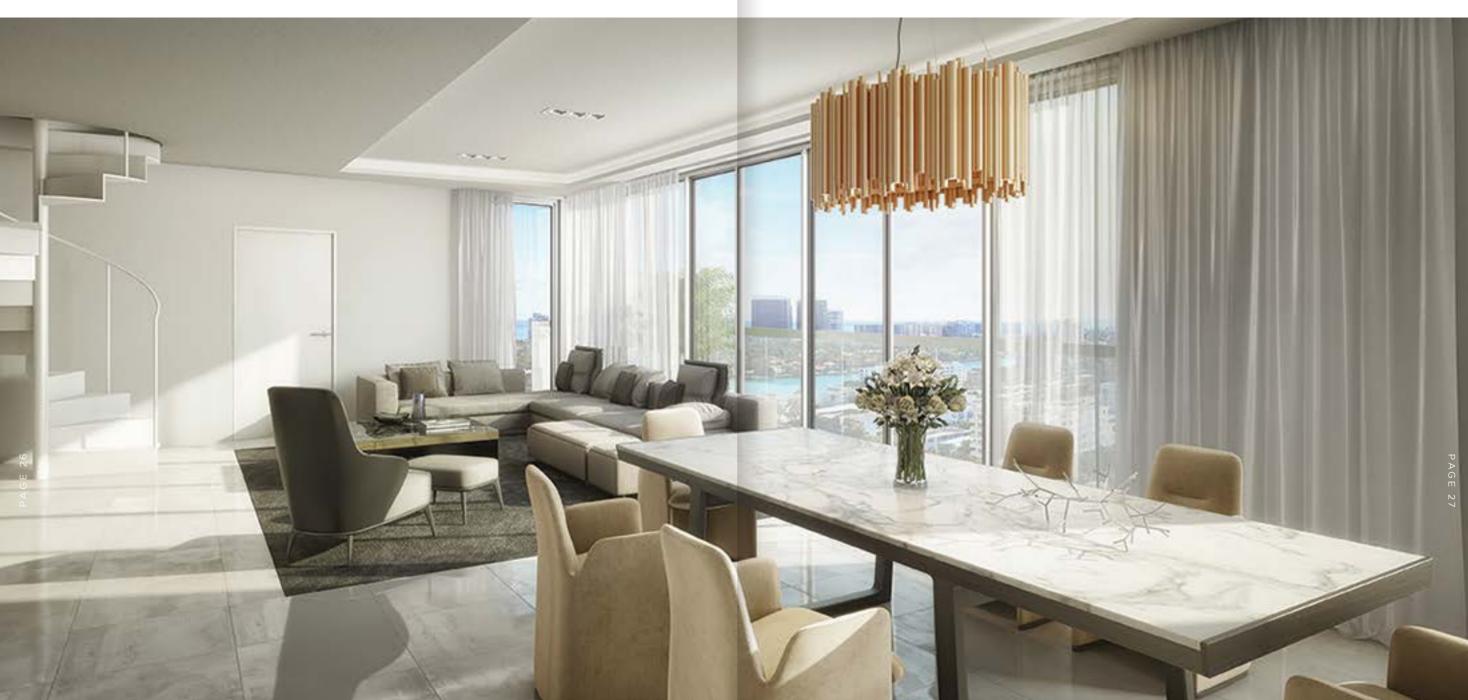

# The Living Room

Come inside and let me show you around. The high ceilings and open great-room floor plan are ideal for entertaining or keeping an eye on the kids. Add floor-to-ceiling windows and large outdoor balconies and you'll always have space for everyone.