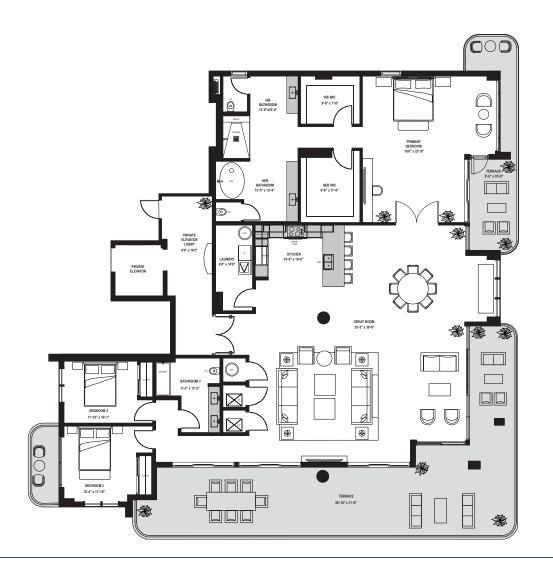

#### **DETAILS**

3 BEDROOMS

2.5 BATHROOMS

HIS/HERS MASTER BATH

**3 BALCONIES** 

FLOOR PH

3,549 INTERIOR SQ. FT.

1,268 EXTERIOR SQ. FT.

4,817 TOTAL SQ. FT.

ORAL REPRESENTATIONS CANNOT BE RELIED UPON AS CORRECTLY STATING THE REPRESENTATIONS OF THE DEVELOPER. FOR CORRECT REPRESENTATIONS, MAKE REFERENCE TO THIS BROCHURE AND TO THE DOCUMENTS REQUIRED BY SECTION 718.503, FLORIDA STATUTES, TO BE FURNISHED BY A