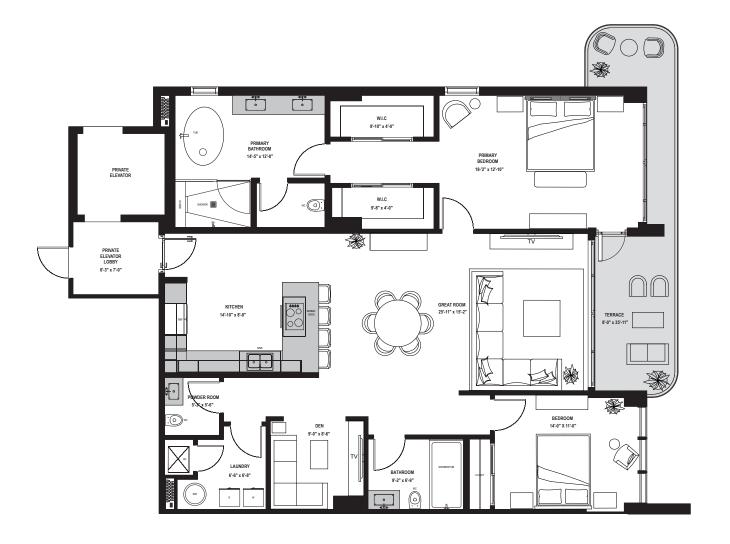

#### **DETAILS**

2 BEDROOMS + DEN

2.5 BATHROOMS

**BALCONY** 

FLOORS 2-7

1,865 INTERIOR SQ. FT.

114 EXTERIOR SQ. FT.

1,979 TOTAL SQ. FT.