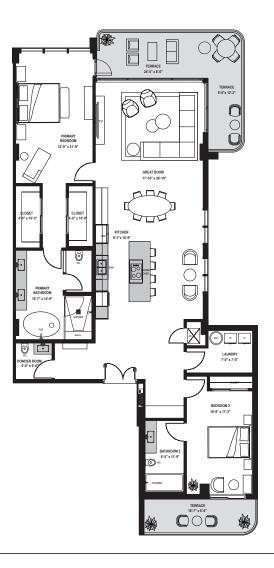

#### **DETAILS**

2 BEDROOMS

2.5 BATHROOMS

2 BALCONIES

FLOORS 7-PH

2,133 INTERIOR SQ. FT.

374 EXTERIOR SQ. FT.

2,507 TOTAL SQ. FT.