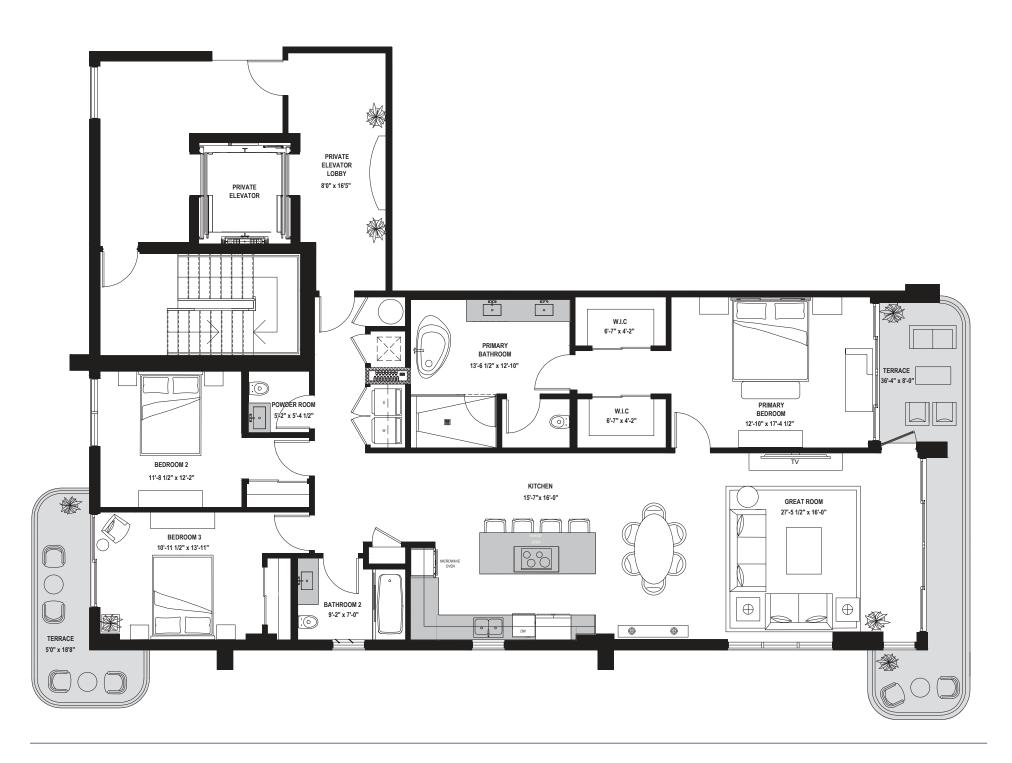

#### **DETAILS**

3 BEDROOMS

2.5 BATHROOMS

HIS/HERS MASTER BATH

**3 BALCONIES** 

FLOOR PH

3,549 INTERIOR SQ. FT.

1,268 EXTERIOR SQ. FT.

4,817 TOTAL SQ. FT.

ORAL REPRESENTATIONS CANNOT BE RELIED UPON AS CORRECTLY STATING THE REPRESENTATIONS OF THE DEVELOPER. FOR CORRECT REPRESENTATIONS, MAKE REFERENCE TO THIS BROCHURE AND TO THE DOCUMENTS REQUIRED BY SECTION 718.503, FLORIDA STATUTES, TO BE FURNISHED BY A