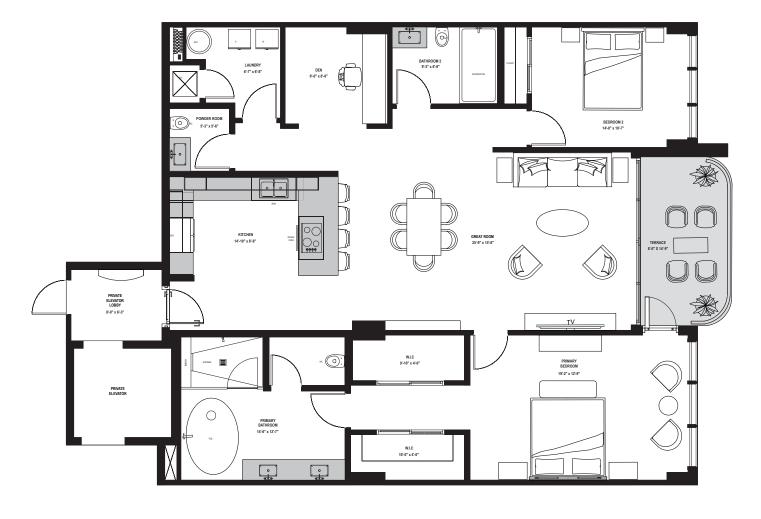

#### **DETAILS**

2 BEDROOMS + DEN

2.5 BATHROOMS

**BALCONY** 

FLOORS 2-7

1,877 INTERIOR SQ. FT.

112 EXTERIOR SQ. FT.

1,989 TOTAL SQ. FT.