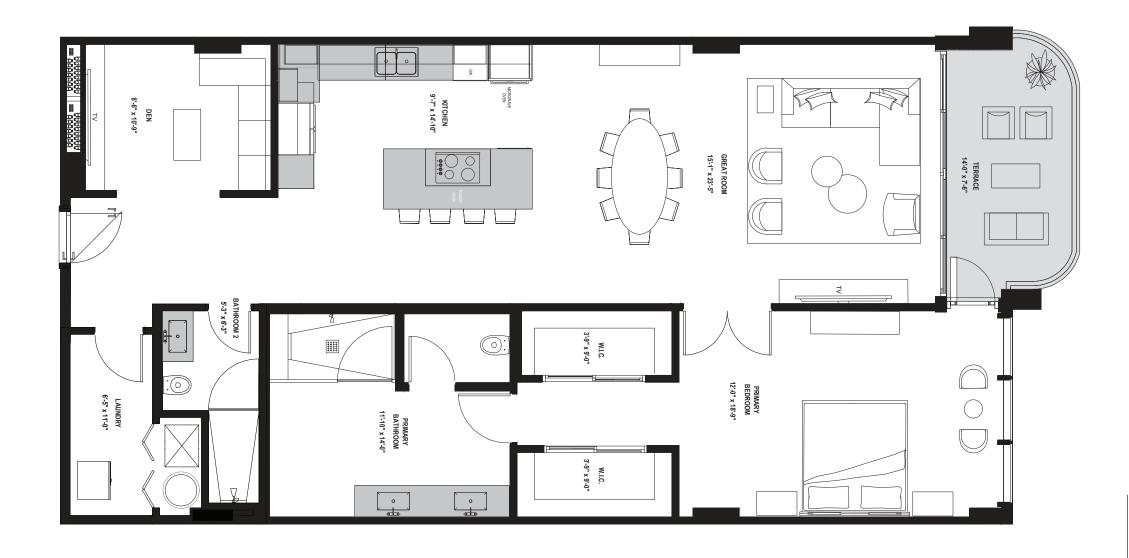

#### **DETAILS**

2 BEDROOMS + DEN

2.5 BATHROOMS

**BALCONY** 

FLOORS 2-7

1,865 INTERIOR SQ. FT.

114 EXTERIOR SQ. FT.

1,979 TOTAL SQ. FT.