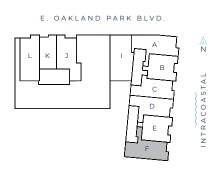

#### **DETAILS**

2 BEDROOMS + DEN

2.5 BATHROOMS

**BALCONY** 

FLOORS 2-7

1,865 INTERIOR SQ. FT.

114 EXTERIOR SQ. FT.

1,979 TOTAL SQ. FT.