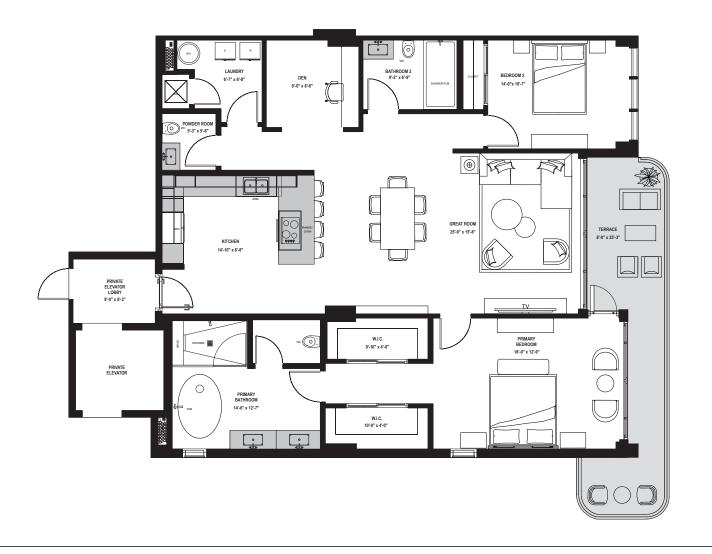

#### **DETAILS**

2 BEDROOMS + DEN

2.5 BATHROOMS

**BALCONY** 

FLOORS 2-7

1,877 INTERIOR SQ. FT.

112 EXTERIOR SQ. FT.

1,989 TOTAL SQ. FT.