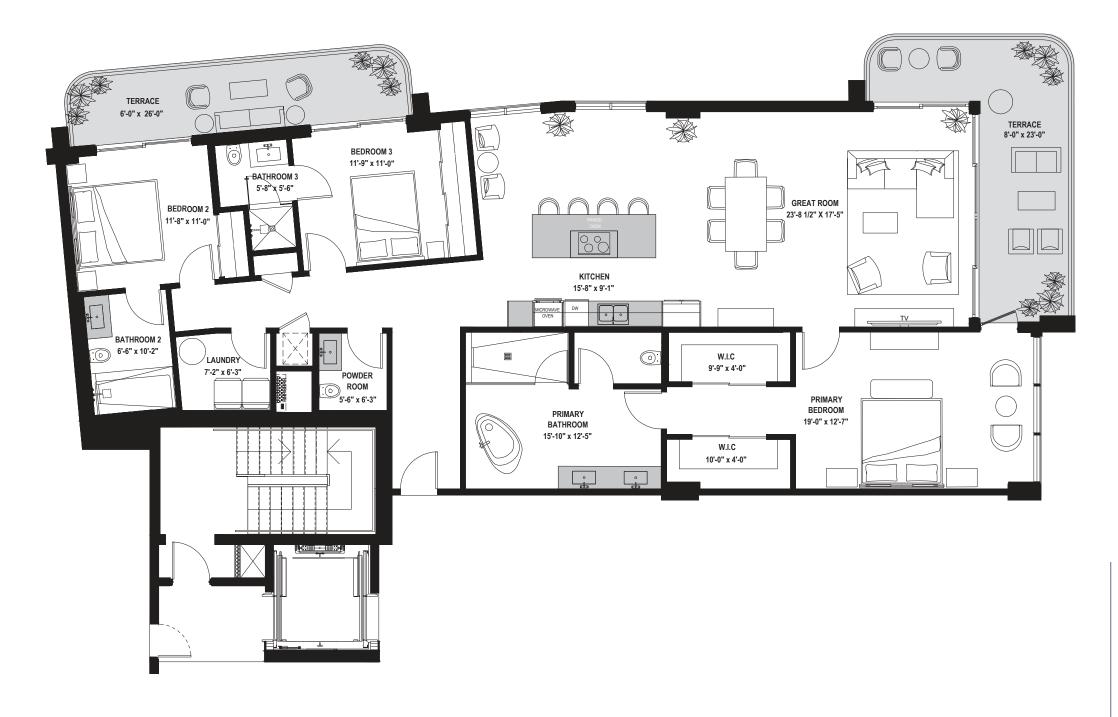

## **DETAILS**

3 BEDROOMS

3.5 BATHROOMS

2 BALCONIES

FLOORS 7-PH

INTERIOR 2,731 SQ. FT./ 254 SQ. M.

EXTERIOR 489 SQ. FT./ 45 SQ. M.

TOTAL 3,220 SQ. FT./ 299 SQ. M.