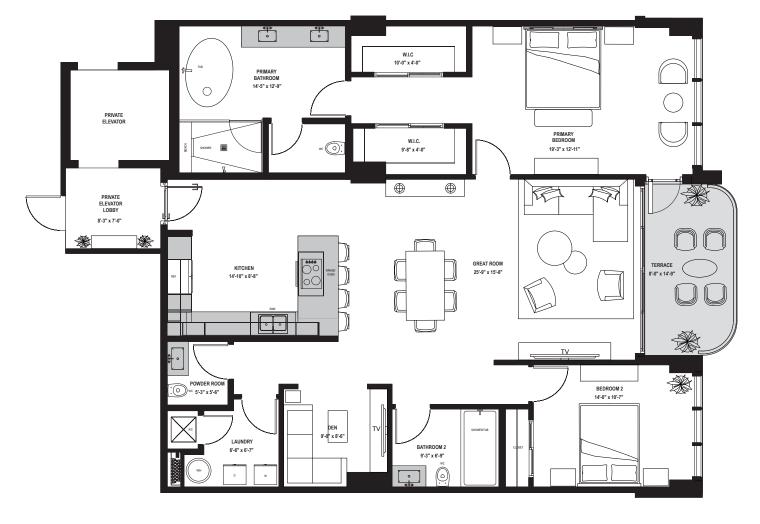

#### **DETAILS**

2 BEDROOMS + DEN

2.5 BATHROOMS

**BALCONY** 

FLOORS 2-7

1,865 INTERIOR SQ. FT.

114 EXTERIOR SQ. FT.

1,979 TOTAL SQ. FT.

#### **DETAILS**

2 BEDROOMS + DEN

2.5 BATHROOMS

**BALCONY** 

FLOORS 2-7

1,877 INTERIOR SQ. FT.

112 EXTERIOR SQ. FT.

1,989 TOTAL SQ. FT.

#### **DETAILS**

2 BEDROOMS + DEN

2.5 BATHROOMS

**BALCONY** 

**FLOORS 8-15** 

1,900 INTERIOR SQ. FT.

200 EXTERIOR SQ. FT.

2,100 TOTAL SQ. FT.

#### **DETAILS**

2 BEDROOMS + DEN

2.5 BATHROOMS

**BALCONY** 

FLOORS 8-PH

1,879 INTERIOR SQ. FT.

215 EXTERIOR SQ. FT.

2,094 TOTAL SQ. FT.