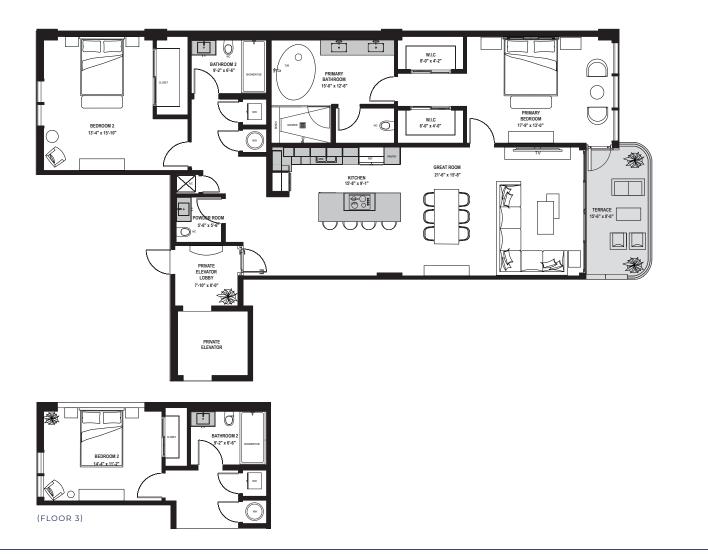

## **DETAILS**

3 BEDROOMS

3.5 BATHROOMS

2 BALCONIES

FLOORS 7-PH

INTERIOR 2,731 SQ. FT./ 254 SQ. M.

EXTERIOR 489 SQ. FT./ 45 SQ. M.

TOTAL 3,220 SQ. FT./ 299 SQ. M.

#### **DETAILS**

2 BEDROOMS

2.5 BATHROOMS

2 BALCONIES

FLOORS 7-PH

2,133 INTERIOR SQ. FT.

374 EXTERIOR SQ. FT.

2,507 TOTAL SQ. FT.

ORAL REPRESENTATIONS CANNOT BE RELIED UPON AS CORRECTLY STATING THE REPRESENTATIONS OF THE DEVELOPER. FOR CORRECT REPRESENTATIONS, MAKE REFERENCE TO THIS BROCHURE AND TO THE DOCUMENTS REQUIRED BY SECTION 718.503, FLORIDA STATUTES, TO BE FURNISHED BY A

1,991 TOTAL SQ. FT.

(FLOOR 3)

1,789 INTERIOR SQ. FT.

119 EXTERIOR SQ. FT.

1,908 TOTAL SQ. FT.

ORAL REPRESENTATIONS CANNOT BE RELIED UPON AS CORRECTLY STATING THE REPRESENTATIONS OF THE DEVELOPER. FOR CORRECT REPRESENTATIONS, MAKE REFERENCE TO THIS BROCHURE AND TO THE DOCUMENTS REQUIRED BY SECTION 718.503, FLORIDA STATUTES, TO BE FURNISHED BY A

1,986 TOTAL SQ. FT.

(FLOOR 3)

1,785 INTERIOR SQ. FT.

119 EXTERIOR SO. FT.

1,904 TOTAL SQ. FT.

ORAL REPRESENTATIONS CANNOT BE RELIED UPON AS CORRECTLY STATING THE REPRESENTATIONS OF THE DEVELOPER. FOR CORRECT REPRESENTATIONS, MAKE REFERENCE TO THIS BROCHURE AND TO THE DOCUMENTS REQUIRED BY SECTION 718.503, FLORIDA STATUTES, TO BE FURNISHED BY A DEVELOPER TO A BUYER OR LESSEE.