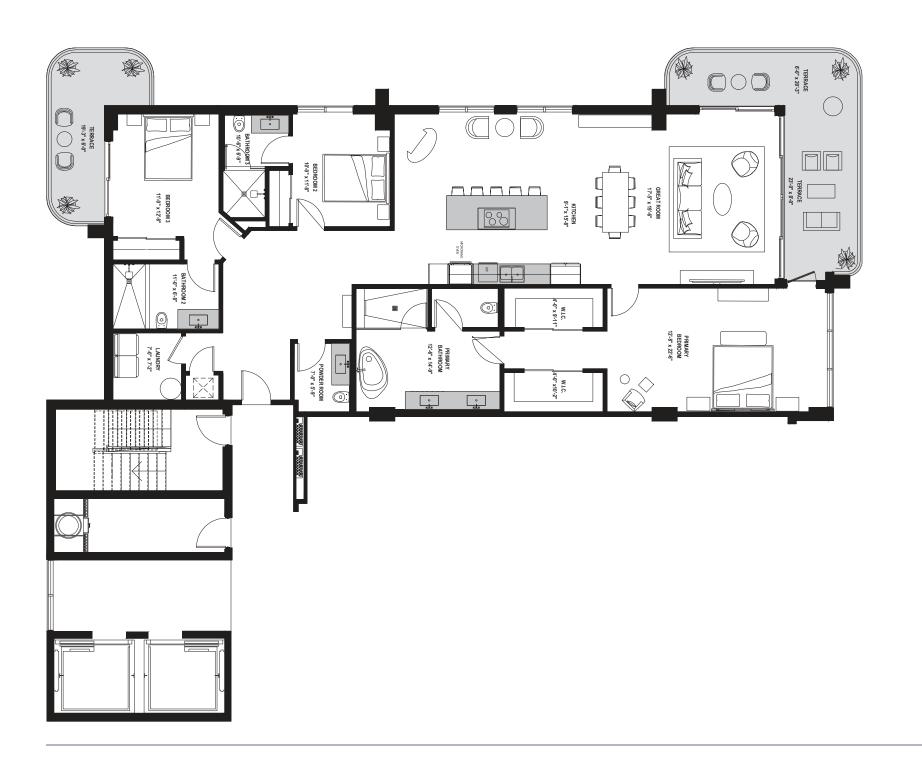

#### **DETAILS**

3 BEDROOMS

2.5 BATHROOMS

HIS/HERS MASTER BATH

**3 BALCONIES** 

FLOOR PH

3,549 INTERIOR SQ. FT.

1,268 EXTERIOR SQ. FT.

4,817 TOTAL SQ. FT.

ORAL REPRESENTATIONS CANNOT BE RELIED UPON AS CORRECTLY STATING THE REPRESENTATIONS OF THE DEVELOPER. FOR CORRECT REPRESENTATIONS, MAKE REFERENCE TO THIS BROCHURE AND TO THE DOCUMENTS REQUIRED BY SECTION 718.503, FLORIDA STATUTES, TO BE FURNISHED BY A