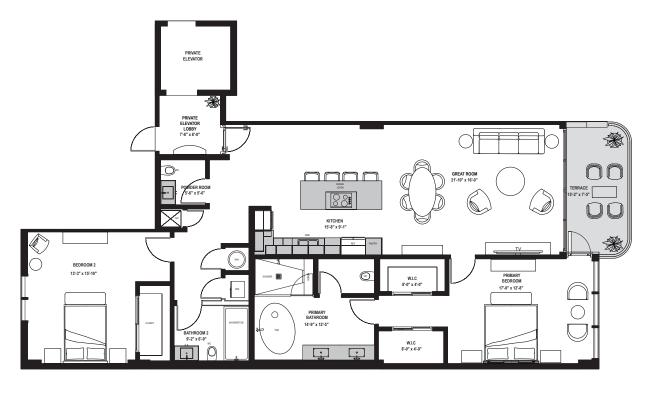

## **DETAILS**

3 BEDROOMS

3.5 BATHROOMS

2 BALCONIES

FLOORS 7-PH

INTERIOR 2,731 SQ. FT./ 254 SQ. M.

EXTERIOR 489 SQ. FT./ 45 SQ. M.

TOTAL 3,220 SQ. FT./ 299 SQ. M.

#### **DETAILS**

2 BEDROOMS

2.5 BATHROOMS

2 BALCONIES

FLOORS 7-PH

2,133 INTERIOR SQ. FT.

374 EXTERIOR SQ. FT.

2,507 TOTAL SQ. FT.

ORAL REPRESENTATIONS CANNOT BE RELIED UPON AS CORRECTLY STATING THE REPRESENTATIONS OF THE DEVELOPER. FOR CORRECT REPRESENTATIONS, MAKE REFERENCE TO THIS BROCHURE AND TO THE DOCUMENTS REQUIRED BY SECTION 718.503, FLORIDA STATUTES, TO BE FURNISHED BY A