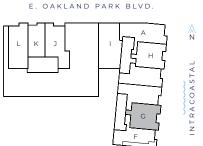

#### **DETAILS**

2 BEDROOMS + DEN

2.5 BATHROOMS

**BALCONY** 

FLOORS 2-7

1,877 INTERIOR SQ. FT.

112 EXTERIOR SQ. FT.

1,989 TOTAL SQ. FT.