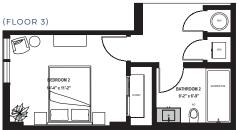

1,991 TOTAL SQ. FT.

(FLOOR 3)

1,789 INTERIOR SQ. FT.

119 EXTERIOR SQ. FT.

1,908 TOTAL SQ. FT.

ORAL REPRESENTATIONS CANNOT BE RELIED UPON AS CORRECTLY STATING THE REPRESENTATIONS OF THE DEVELOPER. FOR CORRECT REPRESENTATIONS, MAKE REFERENCE TO THIS BROCHURE AND TO THE DOCUMENTS REQUIRED BY SECTION 718.503, FLORIDA STATUTES, TO BE FURNISHED BY A

1,986 TOTAL SQ. FT.

(FLOOR 3)

1,785 INTERIOR SQ. FT.

119 EXTERIOR SO. FT.

1,904 TOTAL SQ. FT.

ORAL REPRESENTATIONS CANNOT BE RELIED UPON AS CORRECTLY STATING THE REPRESENTATIONS OF THE DEVELOPER. FOR CORRECT REPRESENTATIONS, MAKE REFERENCE TO THIS BROCHURE AND TO THE DOCUMENTS REQUIRED BY SECTION 718.503, FLORIDA STATUTES, TO BE FURNISHED BY A DEVELOPER TO A BUYER OR LESSEE.