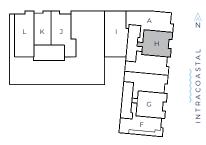

## **DETAILS**

3 BEDROOMS

3.5 BATHROOMS

2 BALCONIES

FLOORS 7-PH

INTERIOR 2,731 SQ. FT./ 254 SQ. M.

EXTERIOR 489 SQ. FT./ 45 SQ. M.

TOTAL 3,220 SQ. FT./ 299 SQ. M.

E. OAKLAND PARK BLVD.