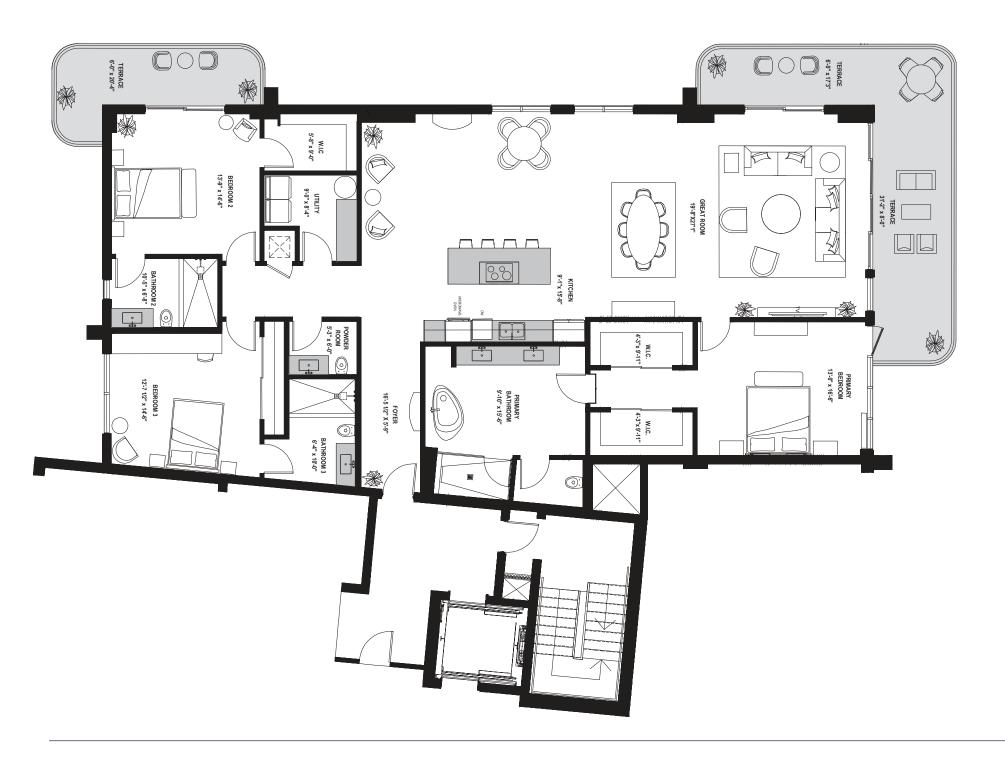

## **DETAILS**

3 BEDROOMS

3.5 BATHROOMS

2 BALCONIES

FLOORS 7-PH

INTERIOR 2,731 SQ. FT./ 254 SQ. M.

EXTERIOR 489 SQ. FT./ 45 SQ. M.

TOTAL 3,220 SQ. FT./ 299 SQ. M.