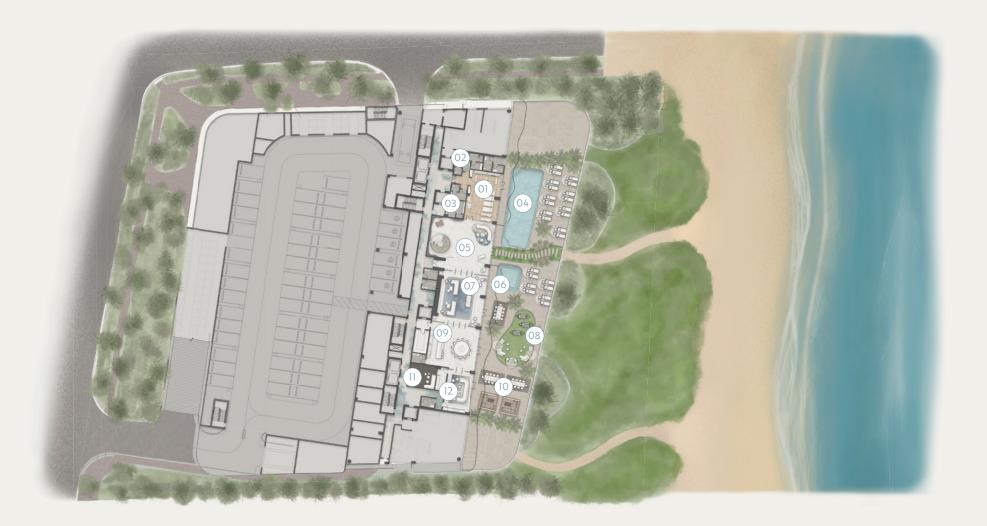

## 01. Fitness Center

- 02. Dressing Room with Sauna 1
- 03. Dressing Room with Sauna 2
- 04. Sunrise Pool
- 05. Promenade Lounge
- 06. Jacuzzi

- 07. Game Room
- 08. Outdoor Lounge
- 09. Chef's Kitchen / Party Room
- 10. Cabana
- 11. Golf Simulator Room
- 12. Private Party Room