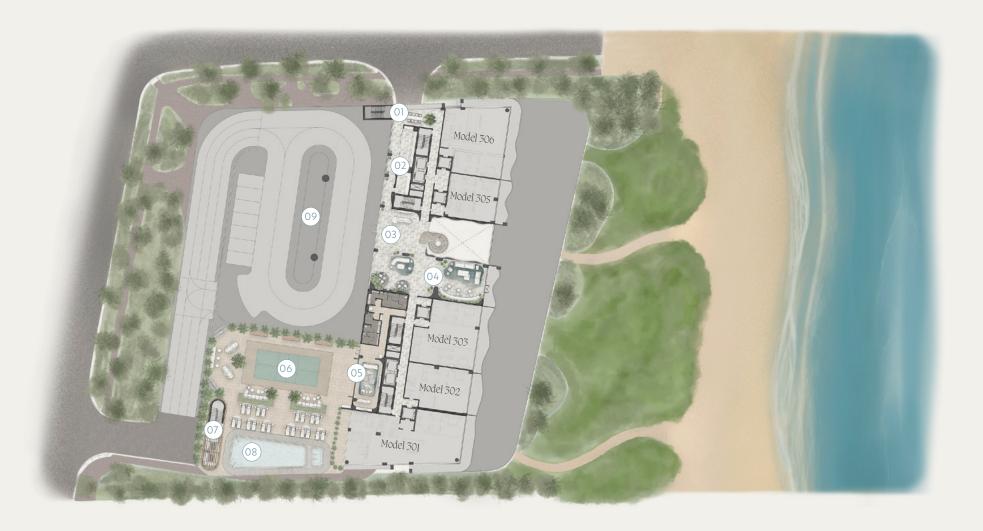

## Level 03 plan

01. Lounge

- 02. Mail Room
- 03. Lobby

- 04. Lobby Lounge
- 05. Pool Lounge 06. Pickleball Court

- 07. Outdoor Summer Kitchen
- 08. Sunset Pool
- 09. Porte Cochere