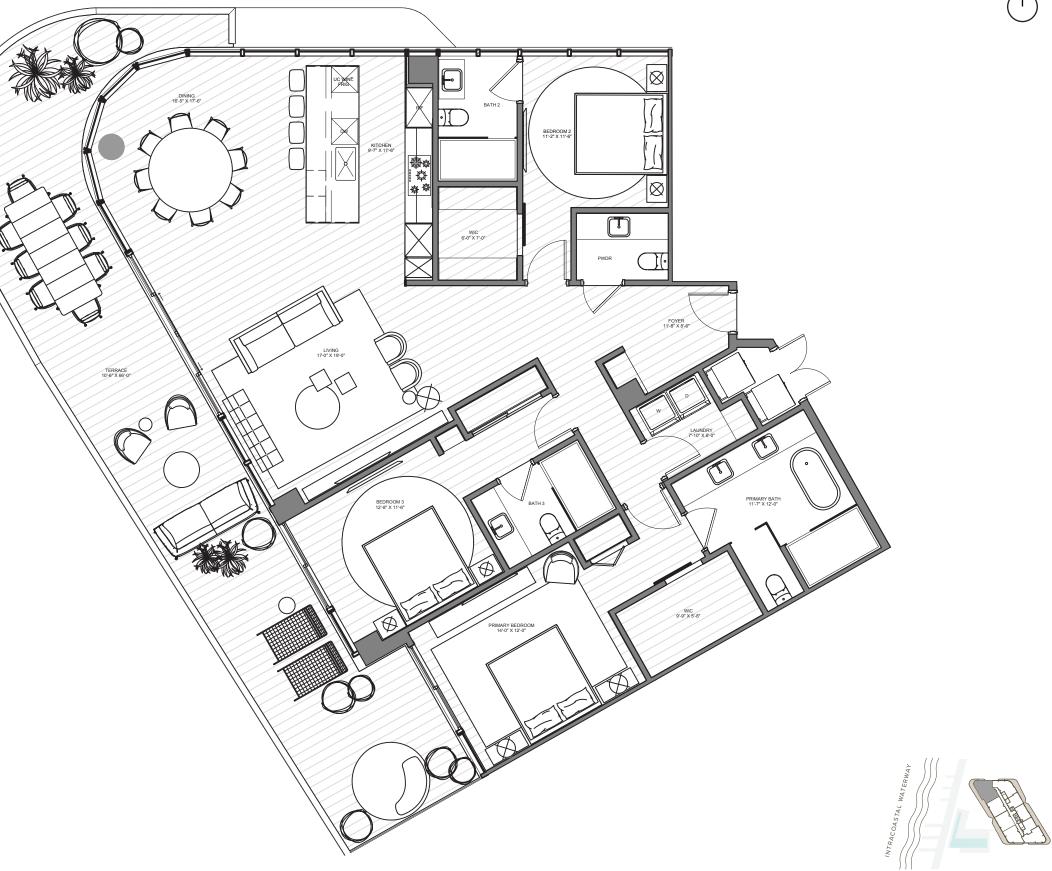

POMPANO BEACH

## THE MARINA TOWER

MA-01 | LEVELS 04 - 12

3 Bedrooms | 3.5 Bathrooms INTERIOR: 2,080 SF | 193.2 SM EXTERIOR: 724 SF | 67.3 SM TOTAL: 2,804 SF | 260.5 SM

INS OF THE DEVELOPER. FOR CORRECT REPRESENTATIONS, MAKE REFERENCE TO THE DOCUMENTS THAT ARE REQUIRED BY SECTION 718.503, FLORIDA STATUTES, TO BE FURNISHED BY A DEVELOPED BY 1380 OCEAN ASSOCIATES, LLC. WHICH HAS THE RIGHT TO USE THE TRADEMARK NAMES AND LOGOS OF FORTUNE INTERNATIONAL GROUP AND OAK CAPITAL AII ( ੰ izes and floorplan measurements are approximate and may vary per unit. Floorplans and unit features are preliminary and proposed only. Developer reserves the right to modify, revise, change or withdraw any or all of same in its sole and absolute discretion and without prior notice. Depictions of furnishings, finishes, appliances, counters, soffits, floor coverings and other matters of detail, including, without. limitation, items of finish and decoration are conceptual only and are not necessarily included in each Unit. Consult your Agreement and the Prospectus for items included with your Unit. The renderings contained herein are an artist impression, conceptual interpretation, proposed only and merely intended as illustration. No ouarantee is made that the described features. services amenities or facilities will be available or built. Developer reserves the right to make any modifications, revisions or withdrawals in its sole discretion and without orior notice. All improvements. design and construction are subject to first obtaining permits and approvals for same by the relevant authorities.