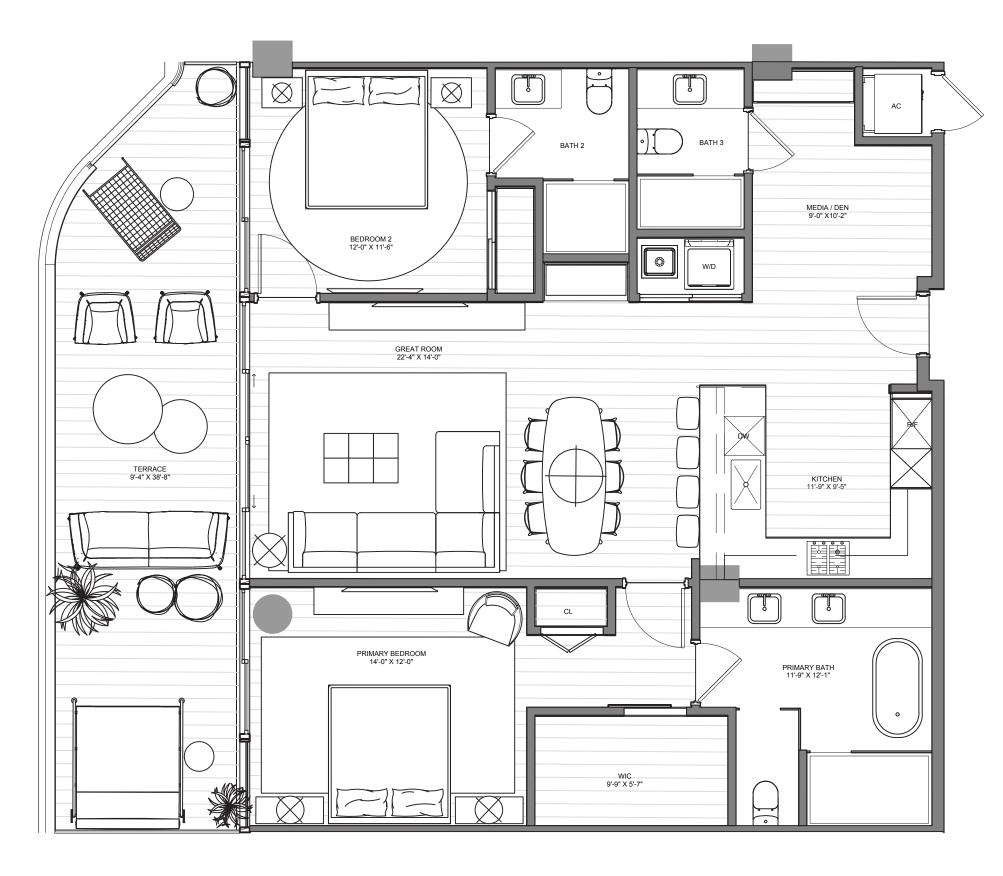

POMPANO BEACH

## THE MARINA TOWER

MA-02 | LEVELS 04 - 12

2 Bedrooms | 3 Bathrooms | Den INTERIOR: 1,387 SF | 128.9 SM EXTERIOR: 396 SF | 36.8 SM TOTAL: 1,783 SF | 165.7 SM

The Ritz-Carlton Residences, Pompano Beach are not owned, developed or sold by The Ritz-Carlton Hotel Company, L.L.C., or its affiliates ("Ritz-Carlton"). 1380 Ocean Associates, LLC uses The Ritz-Carlton marks under a license from Ritz-Carlton, which has not confirmed the accuracy of any of the statements or representations made herein.