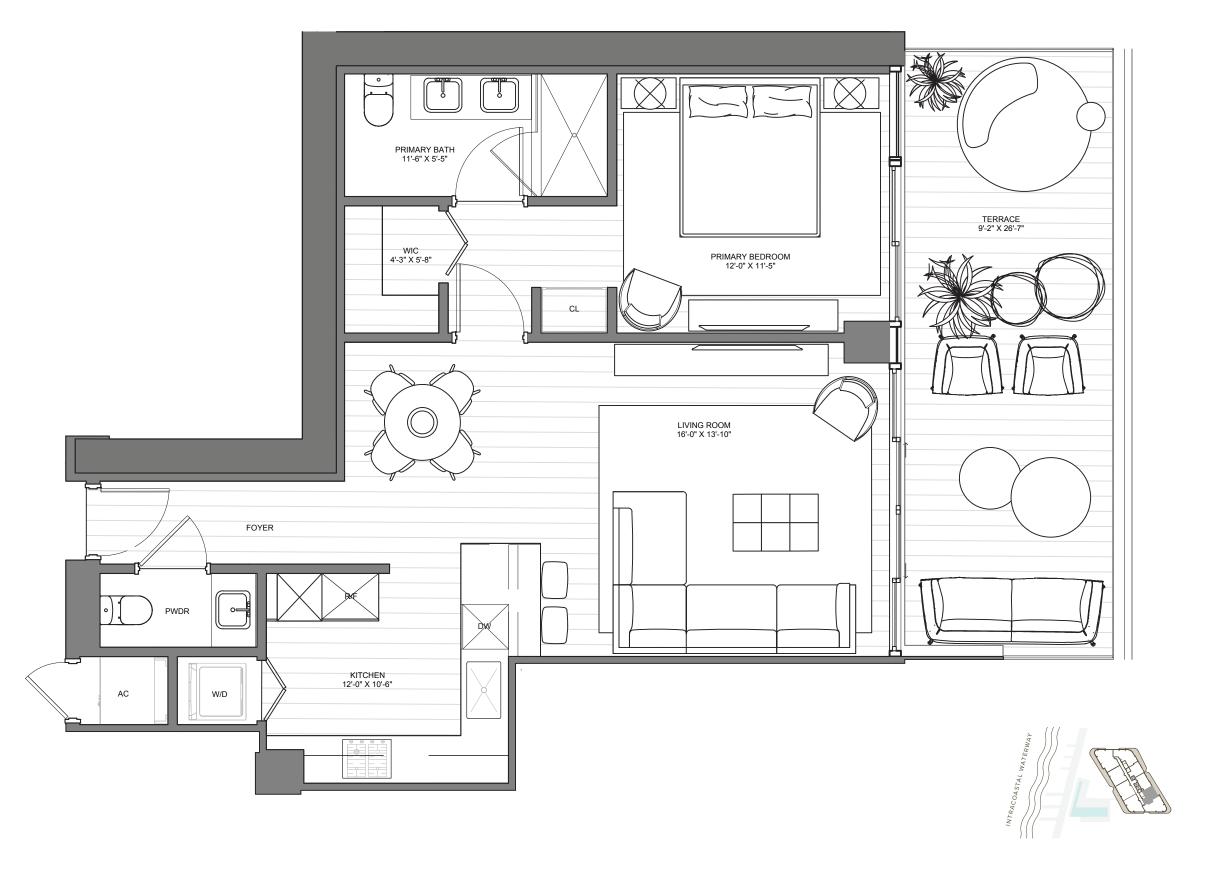

## THE MARINA TOWER

MA-02 | LEVELS 04 - 12

2 Bedrooms | 3 Bathrooms | Den INTERIOR: 1,387 SF | 128.9 SM EXTERIOR: 396 SF | 36.8 SM TOTAL: 1,783 SF | 165.7 SM

The Ritz-Carlton Residences, Pompano Beach are not owned, developed or sold by The Ritz-Carlton Hotel Company, L.L.C., or its affiliates ("Ritz-Carlton"). 1380 Ocean Associates, LLC uses The Ritz-Carlton marks under a license from Ritz-Carlton, which has not confirmed the accuracy of any of the statements or representations made herein.

TATIONS OF THE DEVELOPER. FOR CORRECT REPRESENTATIONS, MAKE REFERENCE TO THE DOCUMENTS THAT ARE REQUIRED BY SECTION 718.503, FLORIDA STATUTES, TO BE FURNISHED BY A DEVELOPER TO A BUYER ORLESSEE. THIS PROJECT IS BEING DEVELOPED BY 1380 OCEAN ASSOCIATES, LLC. WHICH HAS THE RIGHT TO USE THE TRADEMARK NAMES AND LOGOS OF FORTUNE INTERNATIONAL GROUP AND OAK CAP ORAL REPRESENTATIONS CANNOT BE RELIED UPON AS CORRECTLY STATING REPRESENTATIONS OF THE DEVELOPER. FOR CORRECT REPRESENTATIONS, MAKE REPERENCE 10 THE DOCUMENTS THAT ARE REQUIRED BY Section and without prior notice. Depictions of the notify, revise, change or withdraw any or all of same in its sole and absolute discretion and without prior notice. Depictions of functionary and proposed only. Developer reserves the right to madily, revise, change or withdraw any or all of same in its sole and absolute discretion and without prior notice. Depictions of functionary and proposed only. Developer reserves the right to made any modifications, revisions or withdrawals in its sole and absolute discretion and without prior notice. All improvements, design and construction are subject to first obtaining permits and approvals for same by the relevant authorities. NS CANNOT BE RELIED UPON AS CORRECTLY STATING REPRESE