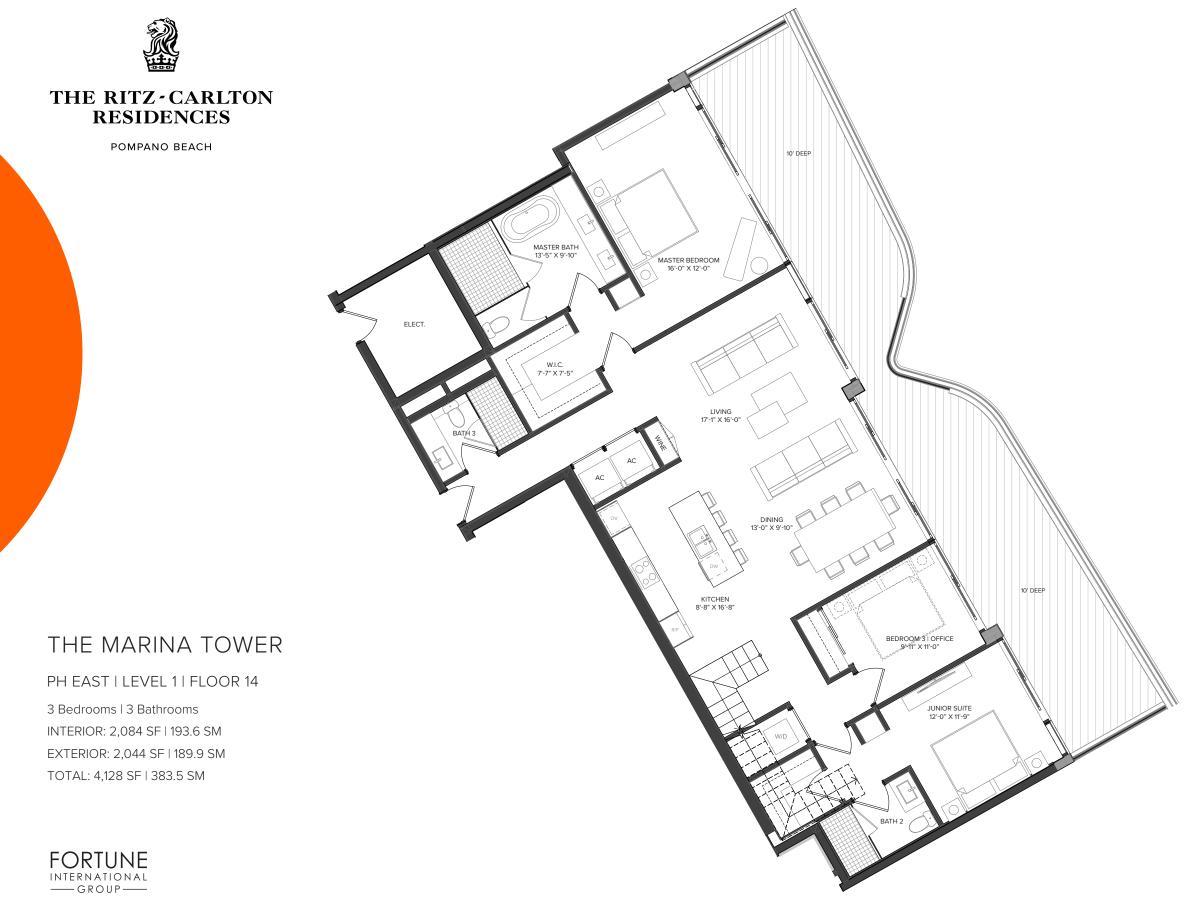

POMPANO BEACH

THE MARINA TOWER

PH 1401 | LEVEL 1 | FLOOR 14

4 Bedrooms | 4.5 Bathrooms | Family Room INTERIOR: 3,985 SF | 370.2 SM EXTERIOR: 1,124 SF | 104.4 SM TOTAL: 5,109 SF | 474.6 SM

**OAK**CAPITAL

The Ritz-Carlton Res oped or sold by The Ritz-Carlton Hotel Company, L.L.C., or its affiliates ("Ritz-Carlton"). 1380 Ocean Associates, LLC uses The Ritz-Carlton marks under a license from Ritz-Carlton, which has not confirmed the accuracy of any of the statements or representations made herein

ENCE TO THE DOCUMENTS THAT ARE REQUIRED BY SECTION 7/8.503, FLORIDA STATUTES, TO BE FURNISHED BY A DEVELOPER TO A BUYER ORLESSEE. THIS PROJECT IS BEING DEVELOPED BY 1380 OCEAN ASSOCIATES, LLC. WHICH HAS THE RIGHT TO USE THE TRADEMARK NAMES AND LOGOS OF FORTUNE INT ੰ sizes and floorplan measurements are approximate and may vary per unit. Floorplans and unit features are preli minary and proposed only. Developer reserves the right to modify, revise, change or withdraw any or all of same in its sole and absolute discretion and without prior notice. Depictions of furnishings, finishes, appliances, counters, soffits, floor coverings and other matters of detail, including, without limitation, items of finish and decoration are conceptual only and are not necessarily included in each Unit. Consult your Agreement and the