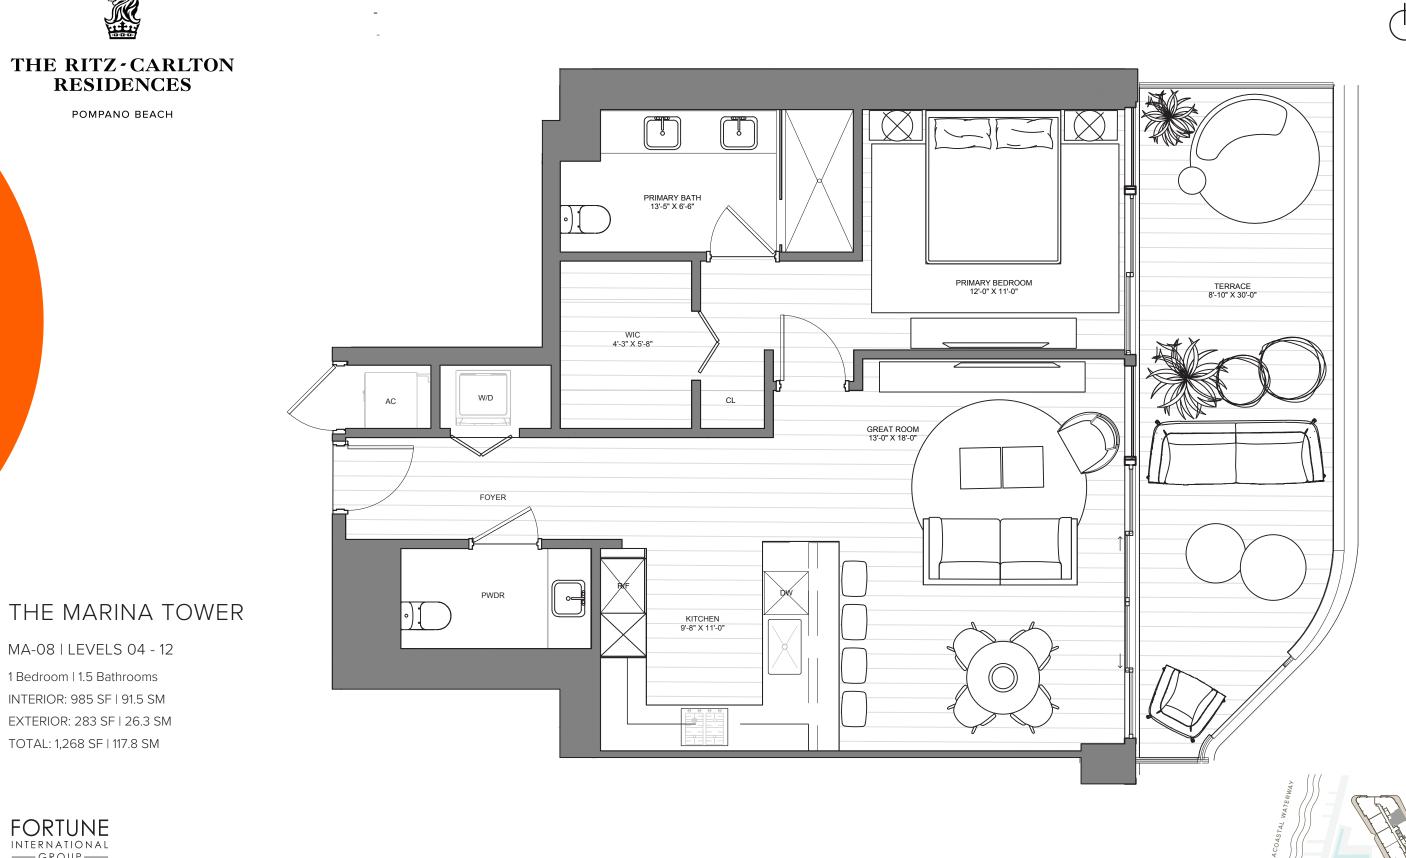

#### THE MARINA TOWER

MA-07 | LEVELS 04 - 12 1 Bedroom | 2 Bathrooms | Den

INTERIOR: 960 SF | 89.2 SM EXTERIOR: 350 SF | 32.5 SM TOTAL: 1,310 SF | 121.7 SM

## **OAK**CAPITAL

The Ritz-Carlton Residences, Pompano Beach are not owned, developed or sold by The Ritz-Carlton Hotel Company, L.L.C., or its affiliates ("Ritz-Carlton "). 1380 Ocean Associates, LLC uses The Ritz-Carlton marks under a license from Ritz-Carlton, which has not confirmed the accuracy of any of the statements or representations made herein.

ONS OF THE DEVELOPER. FOR CORRECT REPRESENTATIONS, MAKE REFERENCE TO THE DOCUMENTS THAT ARE REQUIRED BY SECTION 718.503, FLORIDA STATUTES, TO BE FURNISHED BY A DEVELOPER TO A BUYER ORLESSEE. THIS PROJECT IS BEING DEVELOPED BY 1380 OCEAN ASSOCIATES, LLC. WHICH HAS THE RIGHT TO USE THE TRADEMARK NAMES AND LOGOS. OF FORTUNE INTERNATIONAL GROUP AND OAK CAP 白 sizes and floorplan measurements are approximate and may vary per unit. Floorplans and unit features are preliminary and proposed only. Developer reserves the right to modify, revise, change or withdraw any or all of same in its sole and absolute discretion and without prior notice. Depictions of furnishings, finishes, appliances, counters, soffits, floor coverings and other matters of detail, including, without limitation, items of finish and decoration are conceptual only and are not necessarily included in each Unit. Consult your Agreement and the Porspectus for items included with your Unit. The renderings contained herein are an artist impression, conceptual interpretation, proposed only and merely intended as illustration, trevisions or withdrawals in its sole discretion and without prior notice. All improvements, design and construction are subject to first obtaining permits and approvals for same by the relevant authorities.