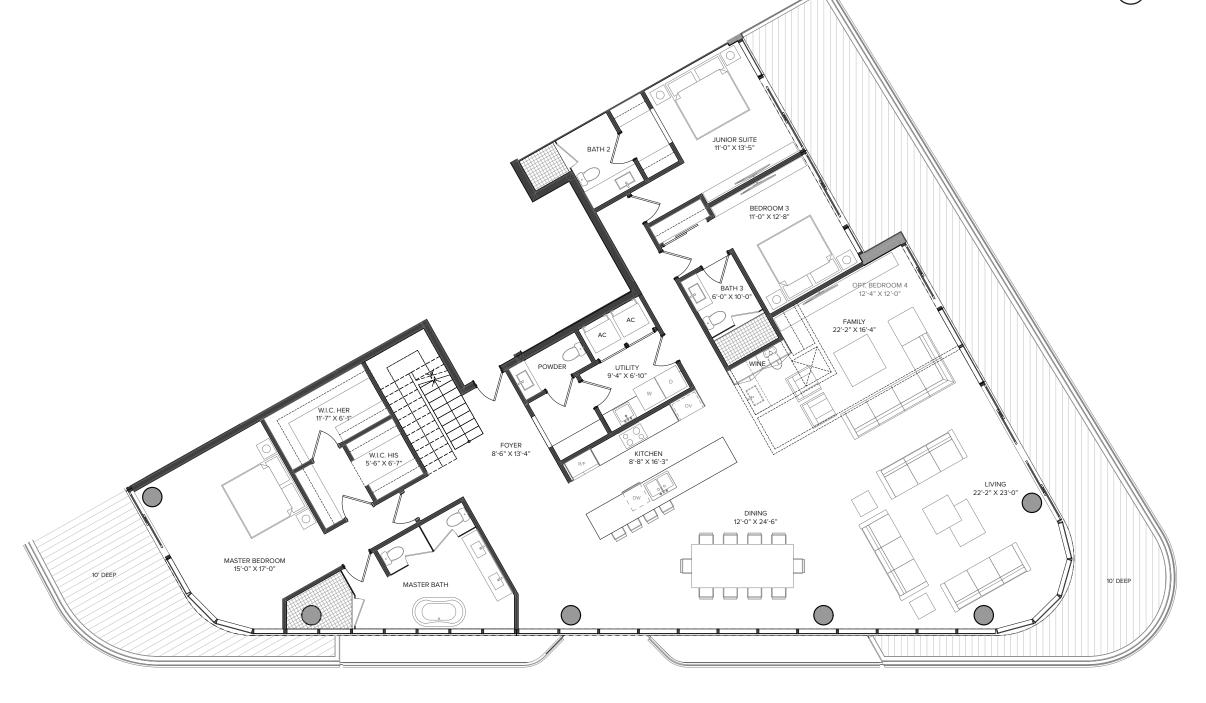

POMPANO BEACH

THE MARINA TOWER

PH 1401 | LEVEL 1 | FLOOR 14

4 Bedrooms | 4.5 Bathrooms | Family Room INTERIOR: 3,985 SF | 370.2 SM EXTERIOR: 1,124 SF | 104.4 SM TOTAL: 5,109 SF | 474.6 SM

**OAK**CAPITAL

The Ritz-Carlton Res oped or sold by The Ritz-Carlton Hotel Company, L.L.C., or its affiliates ("Ritz-Carlton"). 1380 Ocean Associates, LLC uses The Ritz-Carlton marks under a license from Ritz-Carlton, which has not confirmed the accuracy of any of the statements or representations made herein

ENCE TO THE DOCUMENTS THAT ARE REQUIRED BY SECTION 7/8.503, FLORIDA STATUTES, TO BE FURNISHED BY A DEVELOPER TO A BUYER ORLESSEE. THIS PROJECT IS BEING DEVELOPED BY 1380 OCEAN ASSOCIATES, LLC. WHICH HAS THE RIGHT TO USE THE TRADEMARK NAMES AND LOGOS OF FORTUNE INT ੰ sizes and floorplan measurements are approximate and may vary per unit. Floorplans and unit features are preli minary and proposed only. Developer reserves the right to modify, revise, change or withdraw any or all of same in its sole and absolute discretion and without prior notice. Depictions of furnishings, finishes, appliances, counters, soffits, floor coverings and other matters of detail, including, without limitation, items of finish and decoration are conceptual only and are not necessarily included in each Unit. Consult your Agreement and the