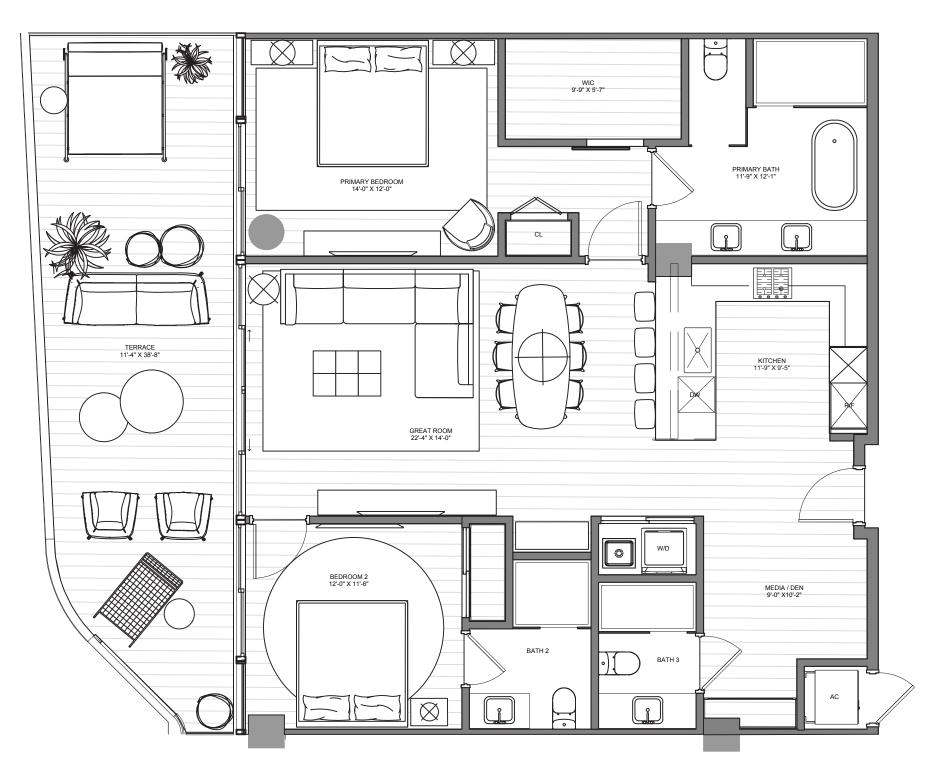

POMPANO BEACH

## THE MARINA TOWER

MA-02 | LEVELS 04 - 12

2 Bedrooms | 3 Bathrooms | Den INTERIOR: 1,387 SF | 128.9 SM EXTERIOR: 396 SF | 36.8 SM TOTAL: 1,783 SF | 165.7 SM

The Ritz-Carlton Residences, Pompano Beach are not owned, developed or sold by The Ritz-Carlton Hotel Company, L.L.C., or its affiliates ("Ritz-Carlton"). 1380 Ocean Associates, LLC uses The Ritz-Carlton marks under a license from Ritz-Carlton, which has not confirmed the accuracy of any of the statements or representations made herein.