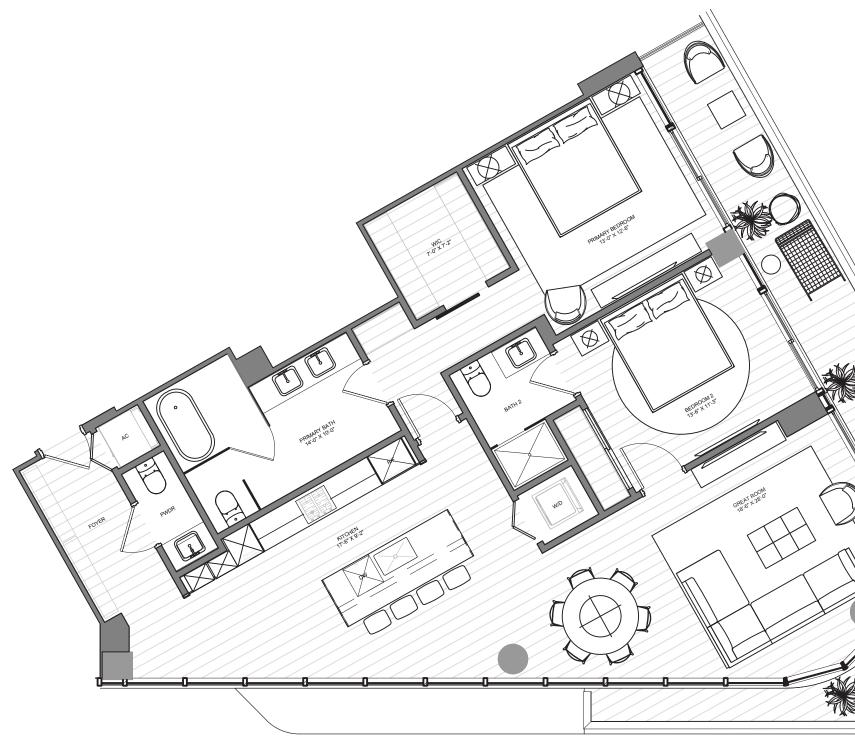

POMPANO BEACH

MA-09 | LEVELS 04 - 12

2 Bedrooms | 2.5 Bathrooms

INTERIOR: 1,486 SF | 138.1 SM EXTERIOR: 394 SF | 36.6 SM TOTAL: 1,880 SF | 174.7 SM

The Ritz-Carlton Residences, Pompano Beach are not owned, developed or sold by The Ritz-Carlton Hotel Company, L.L.C., or its affiliates ("Ritz-Carlton"), 1380 Ocean Associates, LLC uses The Ritz-Carlton marks under a license from Ritz-Carlton, which has not confirmed the accuracy of any of the statements or representations made herein,

NS OF THE DEVELOPER. FOR CORRECT REPRESENTATIONS, MAKE REFERENCE TO THE DOCUMENTS THAT ARE REQUIRED BY SECTION 718.503, FLORIDA STATUTES, TO BE FURNISHED BY A DEVELOPER TO A BUYER ORLESSEE. THIS PROJECT IS BEING DEVELOPED BY 1380 OCEAN ASSOCIATES, LLC. WHICH HAS THE RIGHT TO USE THE TRADEMARK NAMES AND LOGOS OF FORTUNE INTERNATIONAL GROUP AND OAK CAF sizes and floorplan measurements are approximate and may vary per unit. Floorplans and unit features are preliminary and proposed only. Developer reserves the right to modify, revise, change or withdraw any or all of same in its sole and other matters of florishing, finishes, appliances, counters, soffits, floor coverings and other matters of detail, including, without limitation, items of finish and decoration are conceptual only and are not necessarily included in each Unit. Consult your Agreement and the is for items included with your Unit. The rendering sed only and merely intended as illustration. No quarantee is made that the described features, services, amenities or facilities will be available or built. Deve ns or withdrawals in its sole dis tion and without prior notice. All improv ents, design and construction are subject to first obtaining permits and approvals for same by the relevan