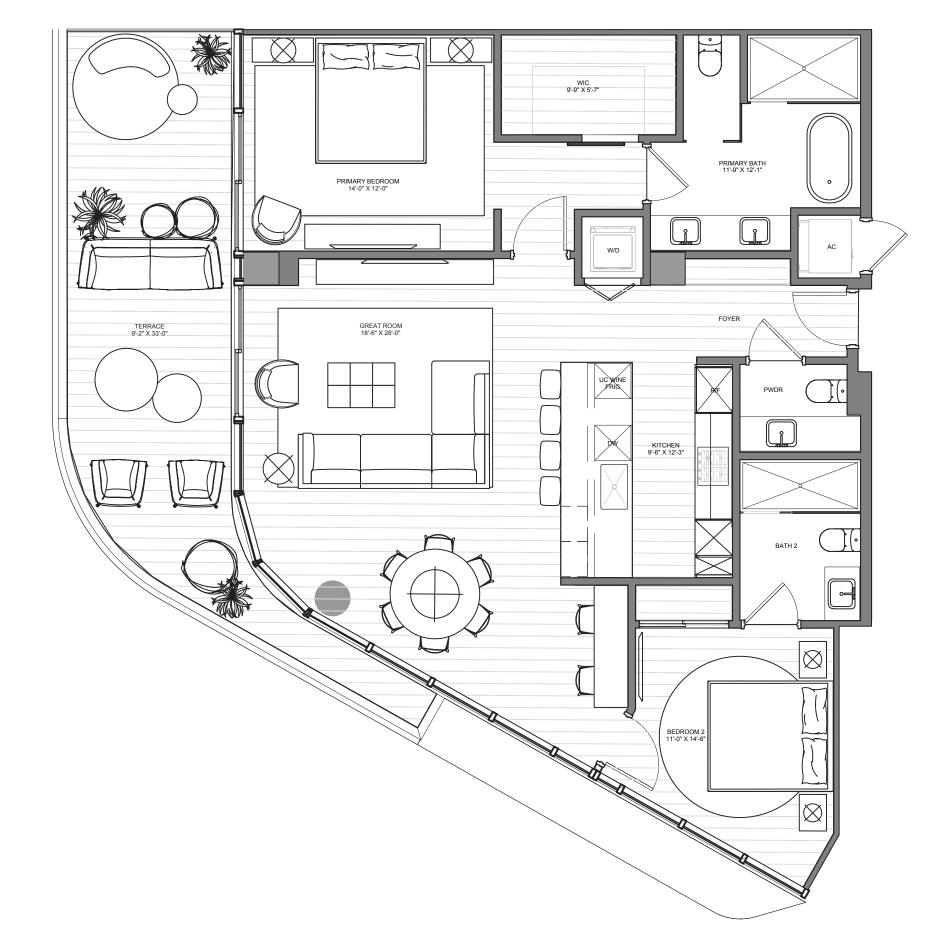

## THE MARINA TOWER

MA-05 | LEVELS 03 - 12

2 Bedrooms | 2.5 Bathrooms INTERIOR: 1,492 SF | 138.6 SM EXTERIOR: 397 SF | 36.9 SM TOTAL: 1,889 SF | 175.5 SM

OAKCAPITAL

The Ritz-Carlton Residences, Pompano Beach are not owned, developed or sold by The Ritz-Carlton Hotel Company, L.L.C., or its affiliates ("Ritz-Carlton marks under a license from Ritz-Carlton, which has not confirmed the accuracy of any of the statements or representations made herein.