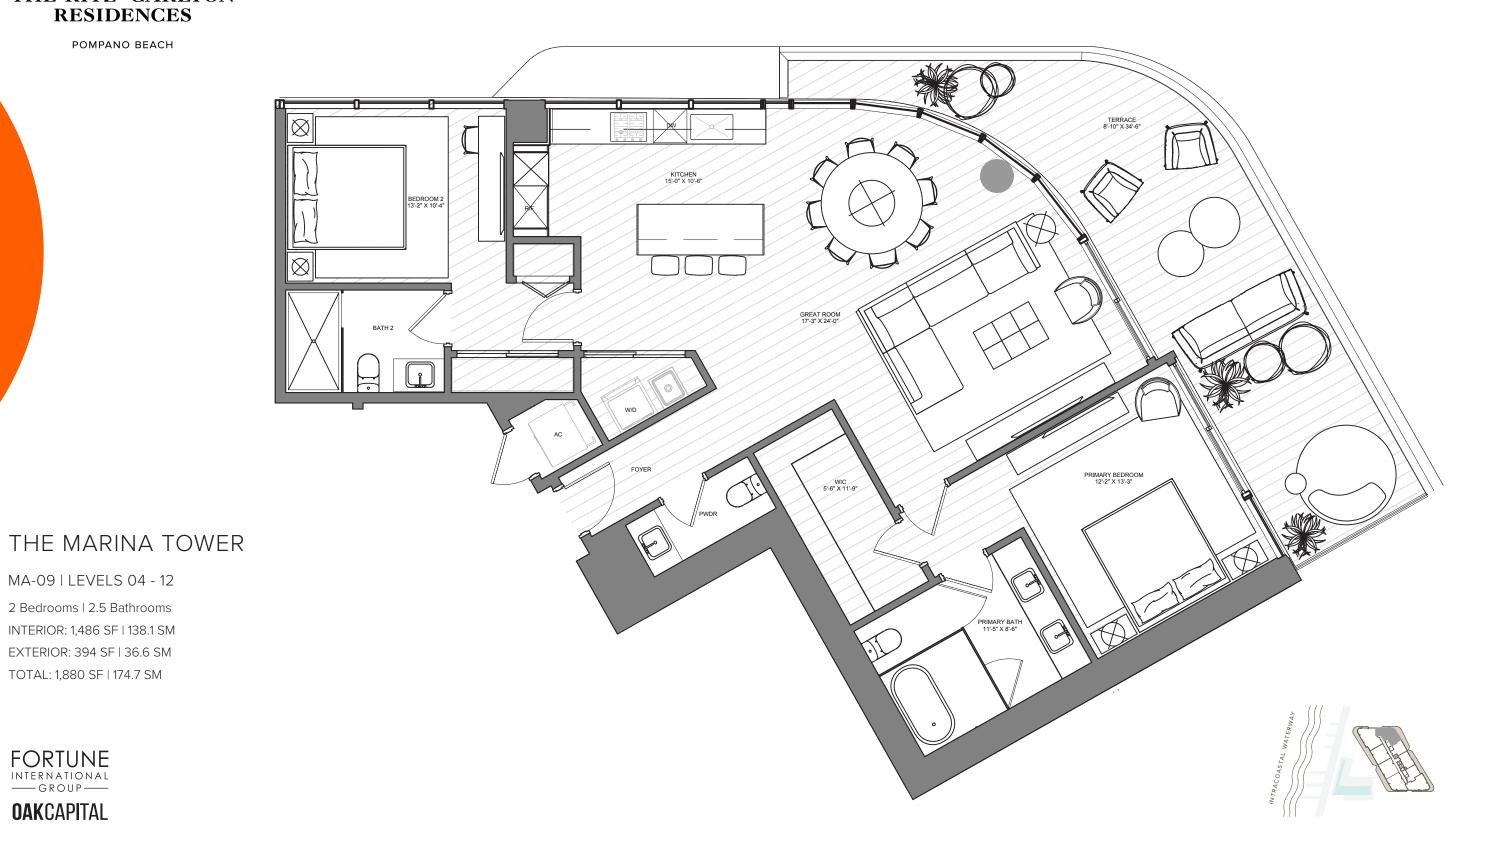

POMPANO BEACH

MA-09 | LEVELS 04 - 12

2 Bedrooms | 2.5 Bathrooms

INTERIOR: 1,486 SF | 138.1 SM EXTERIOR: 394 SF | 36.6 SM TOTAL: 1,880 SF | 174.7 SM

The Ritz-Carlton Residences, Pompano Beach are not owned, developed or sold by The Ritz-Carlton Hotel Company, L.L.C., or its affiliates ("Ritz-Carlton"), 1380 Ocean Associates, LLC uses The Ritz-Carlton marks under a license from Ritz-Carlton, which has not confirmed the accuracy of any of the statements or representations made herein,

NS OF THE DEVELOPER. FOR CORRECT REPRESENTATIONS, MAKE REFERENCE TO THE DOCUMENTS THAT ARE REQUIRED BY SECTION 718.503, FLORIDA STATUTES, TO BE FURNISHED BY A DEVELOPER TO A BUYER ORLESSEE. THIS PROJECT IS BEING DEVELOPED BY 1380 OCEAN ASSOCIATES, LLC. WHICH HAS THE RIGHT TO USE THE TRADEMARK NAMES AND LOGOS OF FORTUNE INTERNATIONAL GROUP AND OAK CAF sizes and floorplan measurements are approximate and may vary per unit. Floorplans and unit features are preliminary and proposed only. Developer reserves the right to modify, revise, change or withdraw any or all of same in its sole and other matters of florishing, finishes, appliances, counters, soffits, floor coverings and other matters of detail, including, without limitation, items of finish and decoration are conceptual only and are not necessarily included in each Unit. Consult your Agreement and the is for items included with your Unit. The rendering sed only and merely intended as illustration. No quarantee is made that the described features, services, amenities or facilities will be available or built. Deve ns or withdrawals in its sole dis tion and without prior notice. All improv ents, design and construction are subject to first obtaining permits and approvals for same by the relevan