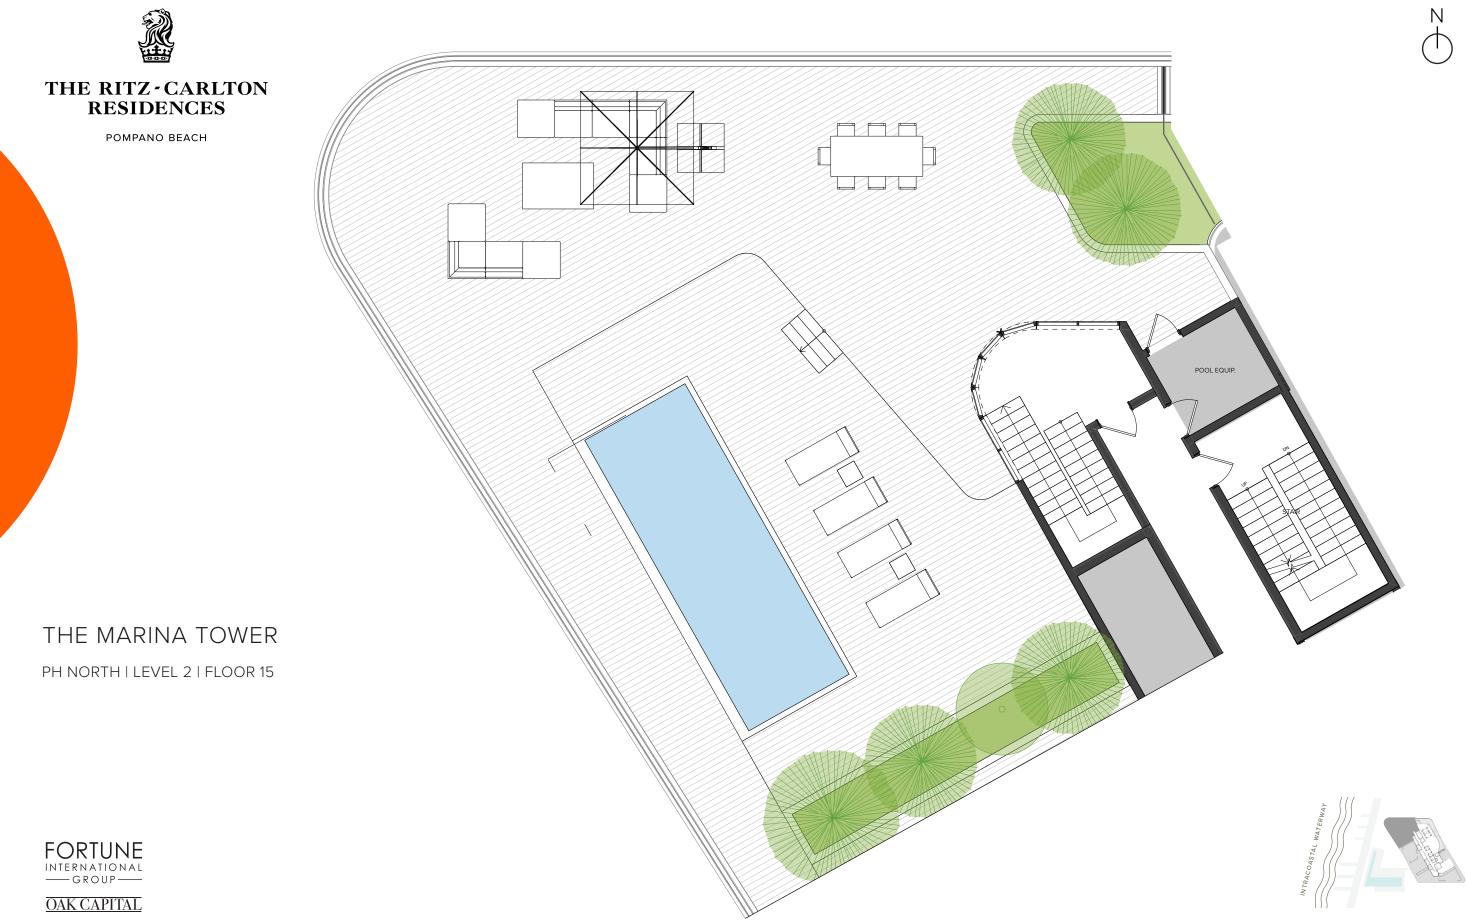

POMPANO BEACH

THE MARINA TOWER

PH 1401 | LEVEL 1 | FLOOR 14

4 Bedrooms | 4.5 Bathrooms | Family Room INTERIOR: 3,985 SF | 370.2 SM EXTERIOR: 1,124 SF | 104.4 SM TOTAL: 5,109 SF | 474.6 SM

**OAK**CAPITAL

The Ritz-Carlton Res oped or sold by The Ritz-Carlton Hotel Company, L.L.C., or its affiliates ("Ritz-Carlton"). 1380 Ocean Associates, LLC uses The Ritz-Carlton marks under a license from Ritz-Carlton, which has not confirmed the accuracy of any of the statements or representations made herein

ENCE TO THE DOCUMENTS THAT ARE REQUIRED BY SECTION 7/8.503, FLORIDA STATUTES, TO BE FURNISHED BY A DEVELOPER TO A BUYER ORLESSEE. THIS PROJECT IS BEING DEVELOPED BY 1380 OCEAN ASSOCIATES, LLC. WHICH HAS THE RIGHT TO USE THE TRADEMARK NAMES AND LOGOS OF FORTUNE INT ੰ sizes and floorplan measurements are approximate and may vary per unit. Floorplans and unit features are preli minary and proposed only. Developer reserves the right to modify, revise, change or withdraw any or all of same in its sole and absolute discretion and without prior notice. Depictions of furnishings, finishes, appliances, counters, soffits, floor coverings and other matters of detail, including, without limitation, items of finish and decoration are conceptual only and are not necessarily included in each Unit. Consult your Agreement and the