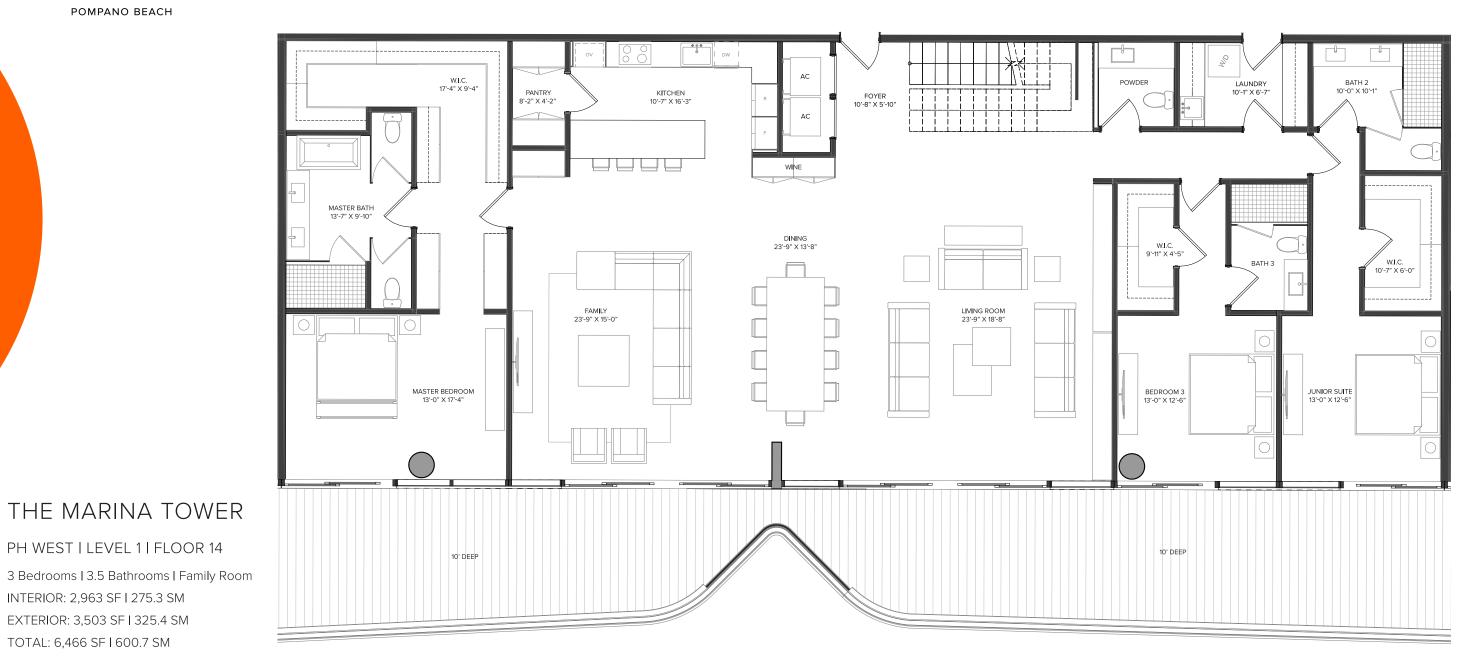

POMPANO BEACH

PH WEST | LEVEL 1 | FLOOR 14

INTERIOR: 2,963 SF I 275.3 SM EXTERIOR: 3,503 SF | 325.4 SM TOTAL: 6,466 SF I 600.7 SM

OAK CAPITAL

The Ritz-Carlton Residences, Pompano Beach are not owned, developed or sold by The Ritz-Carlton Hotel Company, L.L.C., or its affiliates ("Ritz-Carlton"), 1380 Ocean Associates, LLC uses The Ritz-Carlton marks under a license from Ritz-Carlton, which has not confirmed the accuracy of any of the statements or representations made herein.

DRAL REPRESENTATIONS CANNOT BE RELIED UPON AS CORRECTLY STATING REPRESE ITATIONS OF THE DEVELOPER. FOR CORRECT REPRESENTATIONS, MAKE REFERENCE TO THE DOCUMENTS THAT ARE REQUIRED BY A DEVELOPED AND OAK CAPITAL. All roor sizes and floorplan measurements are approximate and may vary per unit. Hoorplans and unit features are preliminary and proposed only. Developer reserves the right to modify, revise, change or withdraw any or all of schedule discretion and without prior notice. Depictions of detail, including without prior notice. Depictions of detail, including without prior notice. All improvements, design and construction are subject to first obtaining and merely interded and merely interded as an artist impression, conceptual interpretation, no quarantee is made that the descrited or authorities.