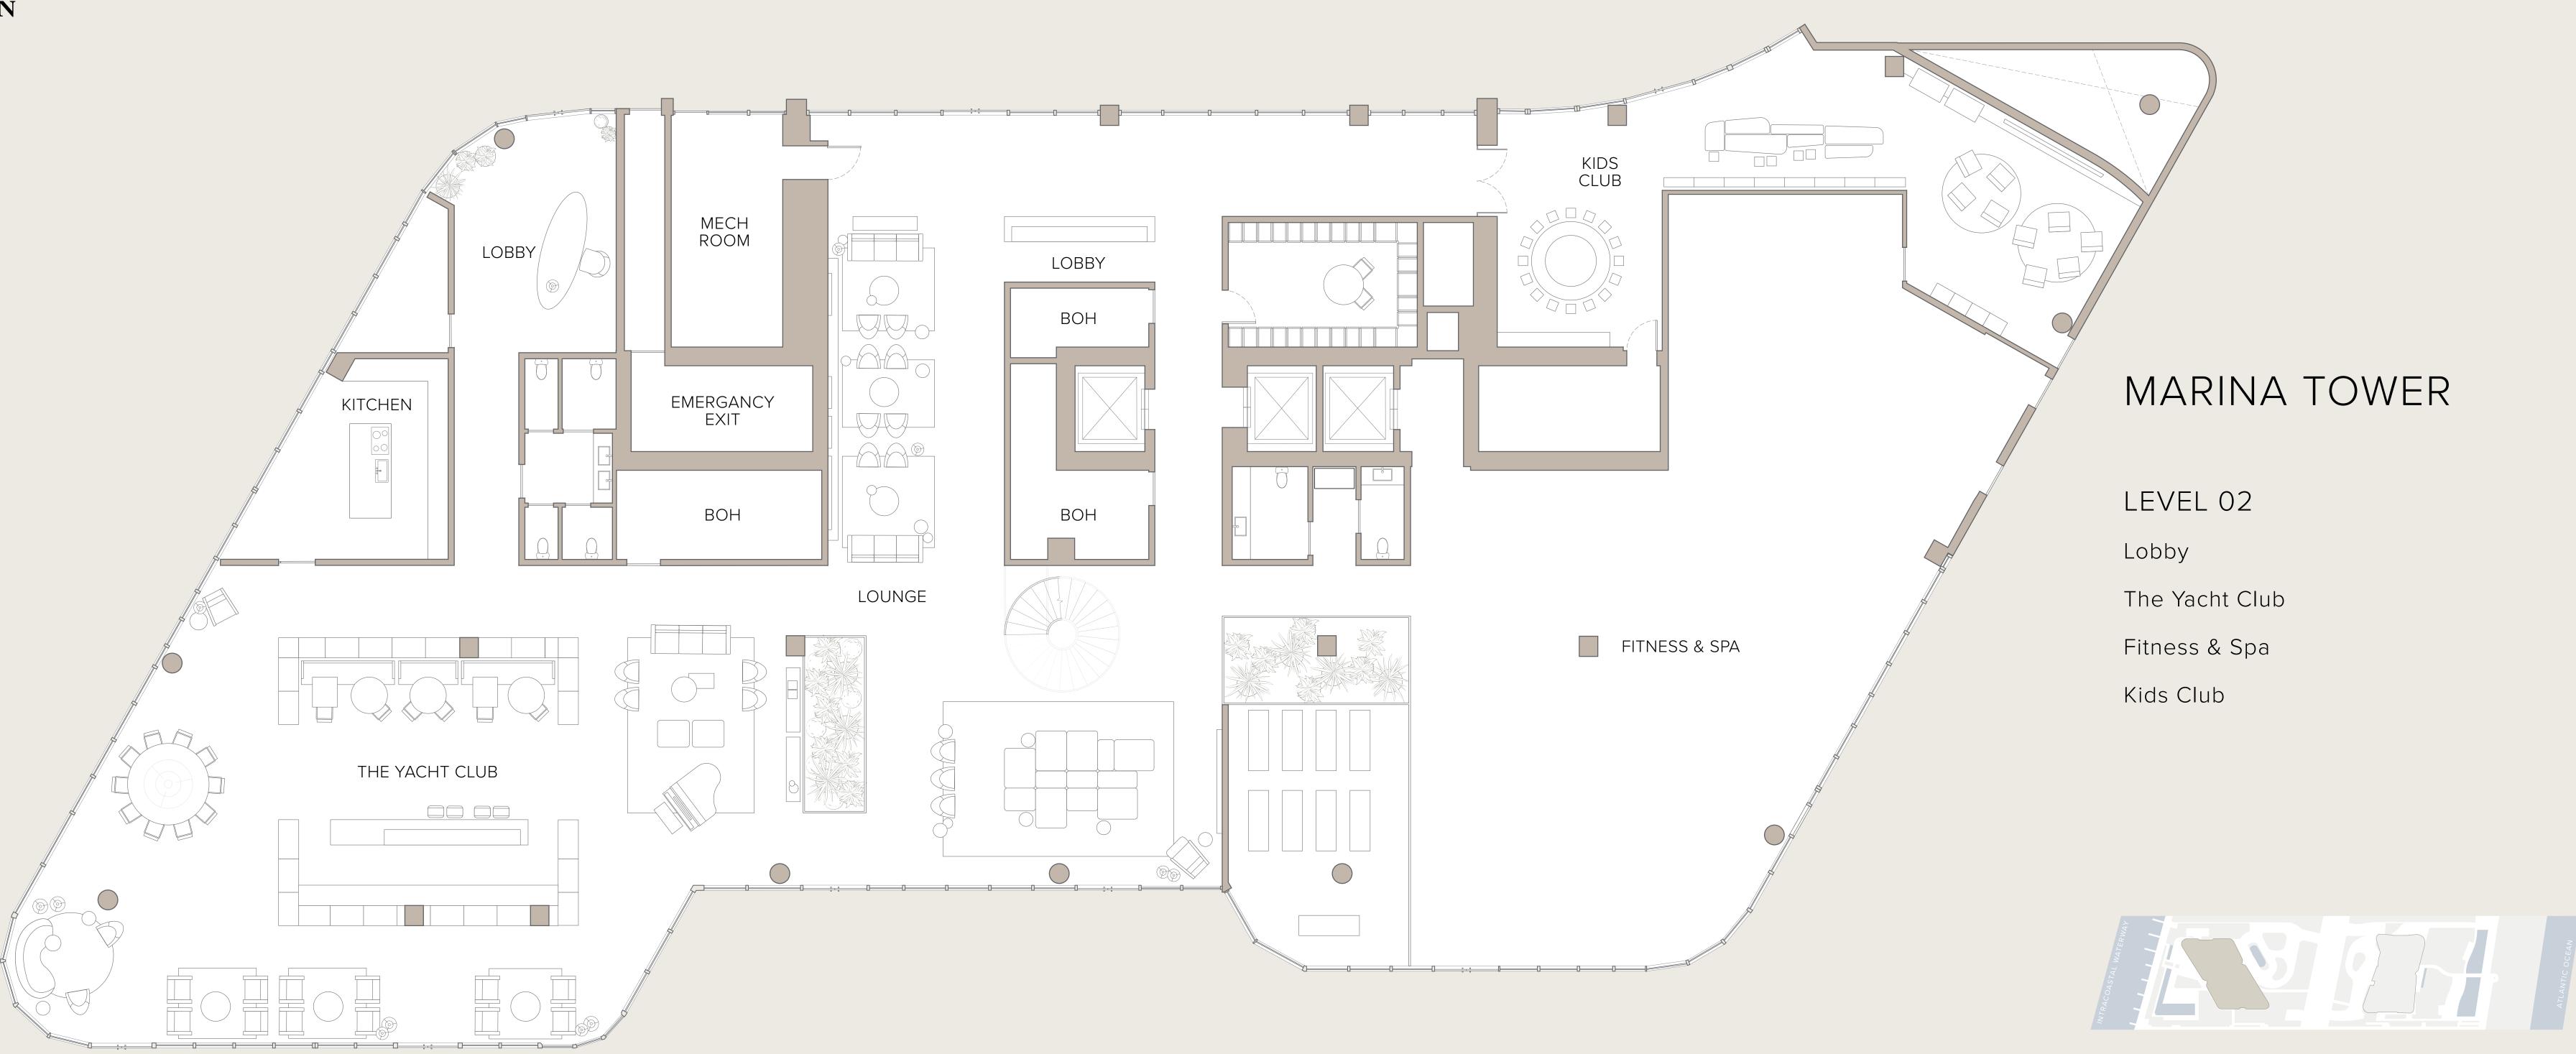

POMPANO BEACH

## THE MARINA TOWER

MA-01 | LEVELS 04 - 12

3 Bedrooms | 3.5 Bathrooms INTERIOR: 2,080 SF | 193.2 SM EXTERIOR: 724 SF | 67.3 SM TOTAL: 2,804 SF | 260.5 SM

INS OF THE DEVELOPER. FOR CORRECT REPRESENTATIONS, MAKE REFERENCE TO THE DOCUMENTS THAT ARE REQUIRED BY SECTION 718.503, FLORIDA STATUTES, TO BE FURNISHED BY A DEVELOPED BY 1380 OCEAN ASSOCIATES, LLC. WHICH HAS THE RIGHT TO USE THE TRADEMARK NAMES AND LOGOS OF FORTUNE INTERNATIONAL GROUP AND OAK CAPITAL AII ( ੰ izes and floorplan measurements are approximate and may vary per unit. Floorplans and unit features are preliminary and proposed only. Developer reserves the right to modify, revise, change or withdraw any or all of same in its sole and absolute discretion and without prior notice. Depictions of furnishings, finishes, appliances, counters, soffits, floor coverings and other matters of detail, including, without. limitation, items of finish and decoration are conceptual only and are not necessarily included in each Unit. Consult your Agreement and the Prospectus for items included with your Unit. The renderings contained herein are an artist impression, conceptual interpretation, proposed only and merely intended as illustration. No ouarantee is made that the described features. services amenities or facilities will be available or built. Developer reserves the right to make any modifications, revisions or withdrawals in its sole discretion and without orior notice. All improvements. design and construction are subject to first obtaining permits and approvals for same by the relevant authorities.