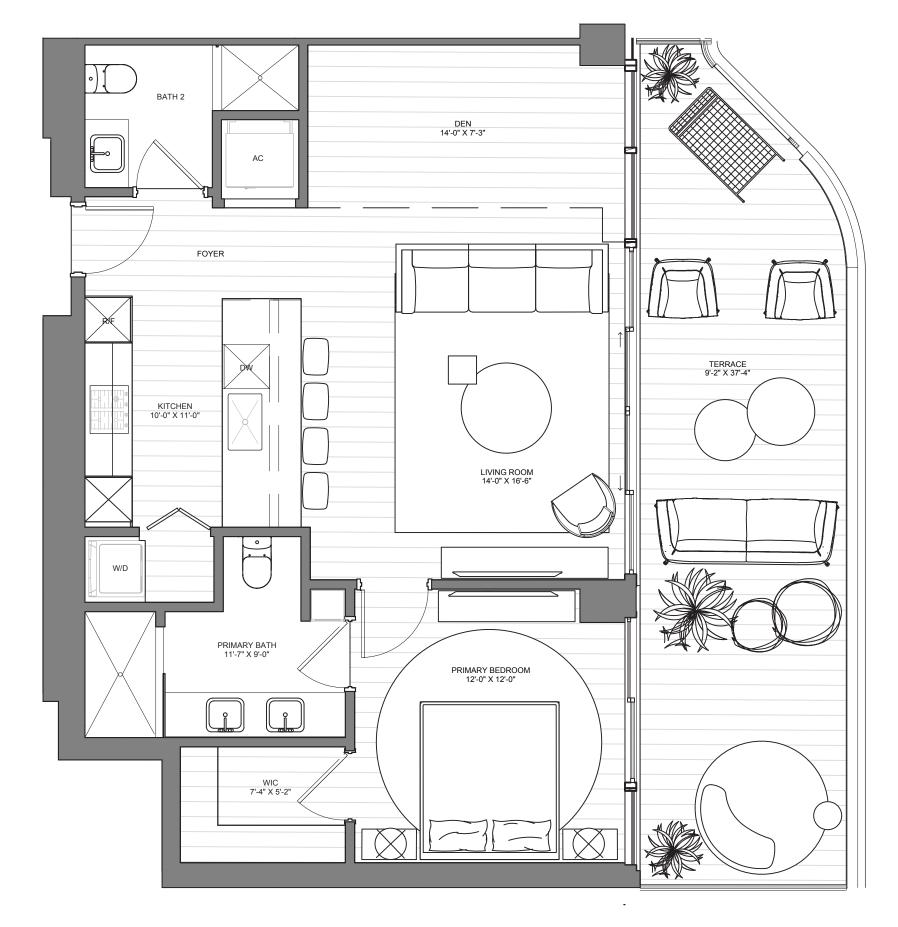

#### THE MARINA TOWER

MA-07 | LEVELS 04 - 12 1 Bedroom | 2 Bathrooms | Den

INTERIOR: 960 SF | 89.2 SM EXTERIOR: 350 SF | 32.5 SM TOTAL: 1,310 SF | 121.7 SM