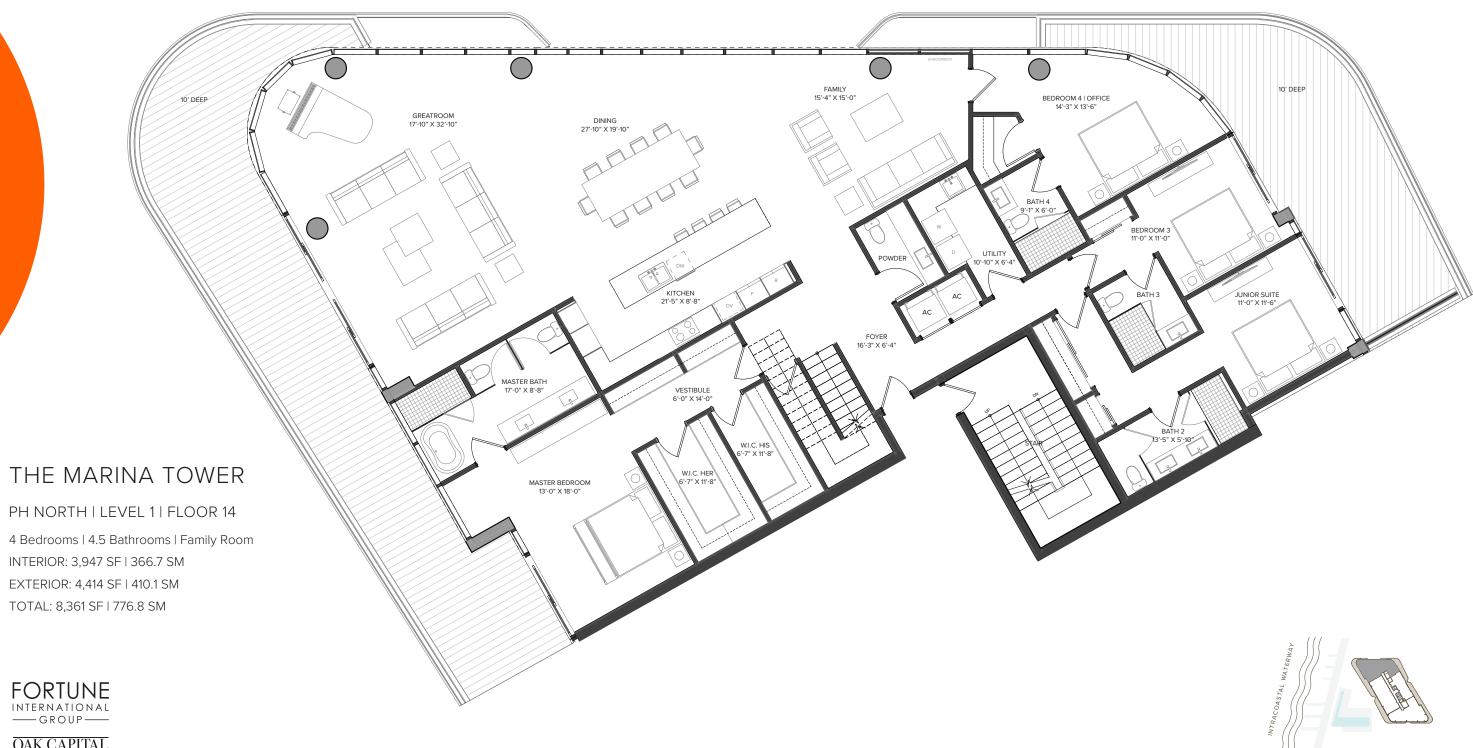

POMPANO BEACH

THE MARINA TOWER

PH 1401 | LEVEL 1 | FLOOR 14

4 Bedrooms | 4.5 Bathrooms | Family Room INTERIOR: 3,985 SF | 370.2 SM EXTERIOR: 1,124 SF | 104.4 SM TOTAL: 5,109 SF | 474.6 SM

**OAK**CAPITAL

The Ritz-Carlton Res oped or sold by The Ritz-Carlton Hotel Company, L.L.C., or its affiliates ("Ritz-Carlton"). 1380 Ocean Associates, LLC uses The Ritz-Carlton marks under a license from Ritz-Carlton, which has not confirmed the accuracy of any of the statements or representations made herein

ENCE TO THE DOCUMENTS THAT ARE REQUIRED BY SECTION 7/8.503, FLORIDA STATUTES, TO BE FURNISHED BY A DEVELOPER TO A BUYER ORLESSEE. THIS PROJECT IS BEING DEVELOPED BY 1380 OCEAN ASSOCIATES, LLC. WHICH HAS THE RIGHT TO USE THE TRADEMARK NAMES AND LOGOS OF FORTUNE INT ੰ sizes and floorplan measurements are approximate and may vary per unit. Floorplans and unit features are preli minary and proposed only. Developer reserves the right to modify, revise, change or withdraw any or all of same in its sole and absolute discretion and without prior notice. Depictions of furnishings, finishes, appliances, counters, soffits, floor coverings and other matters of detail, including, without limitation, items of finish and decoration are conceptual only and are not necessarily included in each Unit. Consult your Agreement and the