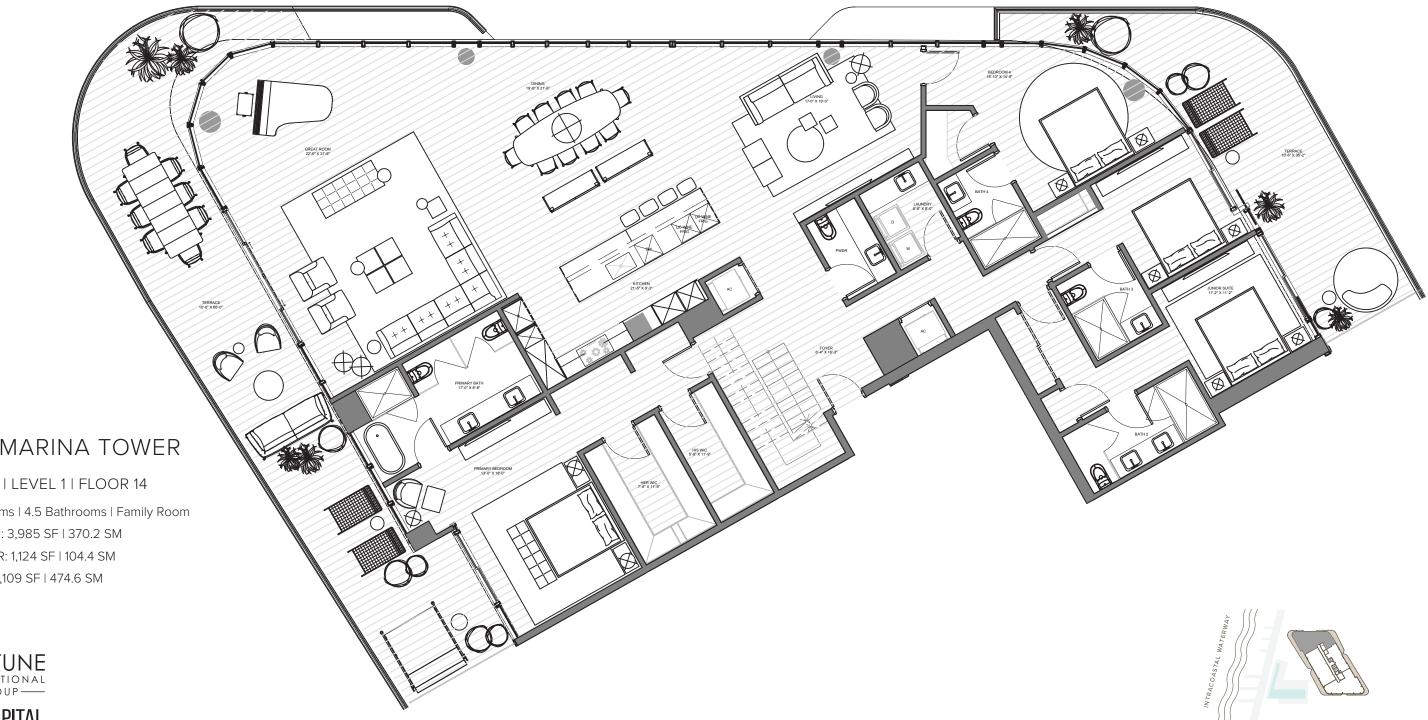

POMPANO BEACH

THE MARINA TOWER

PH 1401 | LEVEL 1 | FLOOR 14

4 Bedrooms | 4.5 Bathrooms | Family Room INTERIOR: 3,985 SF | 370.2 SM EXTERIOR: 1,124 SF | 104.4 SM TOTAL: 5,109 SF | 474.6 SM

**OAK**CAPITAL

The Ritz-Carlton Res oped or sold by The Ritz-Carlton Hotel Company, L.L.C., or its affiliates ("Ritz-Carlton"). 1380 Ocean Associates, LLC uses The Ritz-Carlton marks under a license from Ritz-Carlton, which has not confirmed the accuracy of any of the statements or representations made herein

ENCE TO THE DOCUMENTS THAT ARE REQUIRED BY SECTION 7/8.503, FLORIDA STATUTES, TO BE FURNISHED BY A DEVELOPER TO A BUYER ORLESSEE. THIS PROJECT IS BEING DEVELOPED BY 1380 OCEAN ASSOCIATES, LLC. WHICH HAS THE RIGHT TO USE THE TRADEMARK NAMES AND LOGOS OF FORTUNE INT ੰ sizes and floorplan measurements are approximate and may vary per unit. Floorplans and unit features are preli minary and proposed only. Developer reserves the right to modify, revise, change or withdraw any or all of same in its sole and absolute discretion and without prior notice. Depictions of furnishings, finishes, appliances, counters, soffits, floor coverings and other matters of detail, including, without limitation, items of finish and decoration are conceptual only and are not necessarily included in each Unit. Consult your Agreement and the