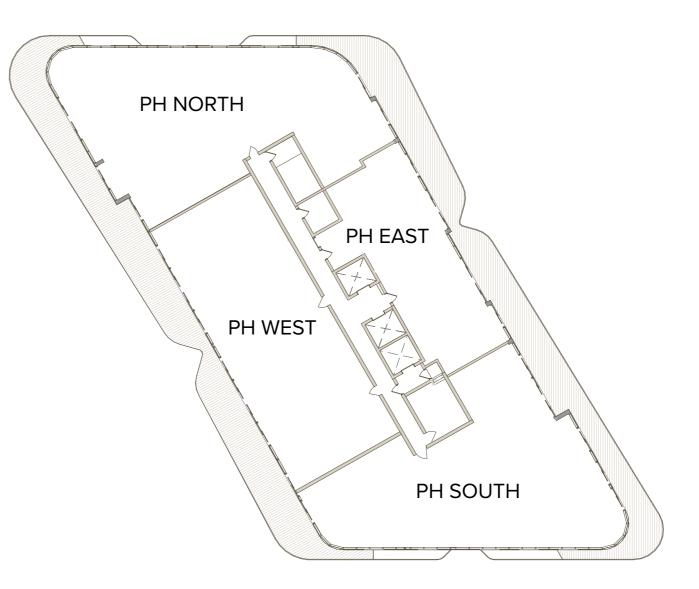

# THE MARINA TOWER PENTHOUSE

OAKCAPITAL

The Ritz-Carlton Residences, Pompano Beach are not owned, developed or sold by The Ritz-Carlton Hotel Company, L.L.C., or its affiliates ("Ritz-Carlton"). 1380 Ocean Associates, LLC uses The Ritz-Carlton marks under a license from Ritz-Carlton, which has not confirmed the accuracy of any of the statements or representations made herein.

## THE MARINA TOWER

PH EAST | LEVEL 2 | FLOOR 15

The Ritz-Carlton Residences, Pompano Beach are not owned, developed or sold by The Ritz-Carlton Hotel Company, L.L.C., or its affiliates ("Ritz-Carlton marks under a license from Ritz-Carlton, which has not confirmed the accuracy of any of the statements or representations made herein.

#### PH SOUTH | LEVEL 1 | FLOOR 14

3 OR 4 Bedrooms | 3.5 Bathrooms INTERIOR: 3,051 SF | 283.4 SM EXTERIOR: 4,033 SF | 374.7 SM TOTAL: 7,084 SF | 658.1 SM

OAK CAPITAL

The Ritz-Carlton Residences, Pompano Beach are not owned, developed or sold by The Ritz-Carlton Hotel Company, L.L.C., or its affiliates ("Ritz-Carlton marks under a license from Ritz-Carlton, which has not confirmed the accuracy of any of the statements or representations made herein.

POMPANO BEACH

PH WEST | LEVEL 1 | FLOOR 14

INTERIOR: 2,963 SF I 275.3 SM EXTERIOR: 3,503 SF | 325.4 SM TOTAL: 6,466 SF I 600.7 SM

OAK CAPITAL

The Ritz-Carlton Residences, Pompano Beach are not owned, developed or sold by The Ritz-Carlton Hotel Company, L.L.C., or its affiliates ("Ritz-Carlton"), 1380 Ocean Associates, LLC uses The Ritz-Carlton marks under a license from Ritz-Carlton, which has not confirmed the accuracy of any of the statements or representations made herein.