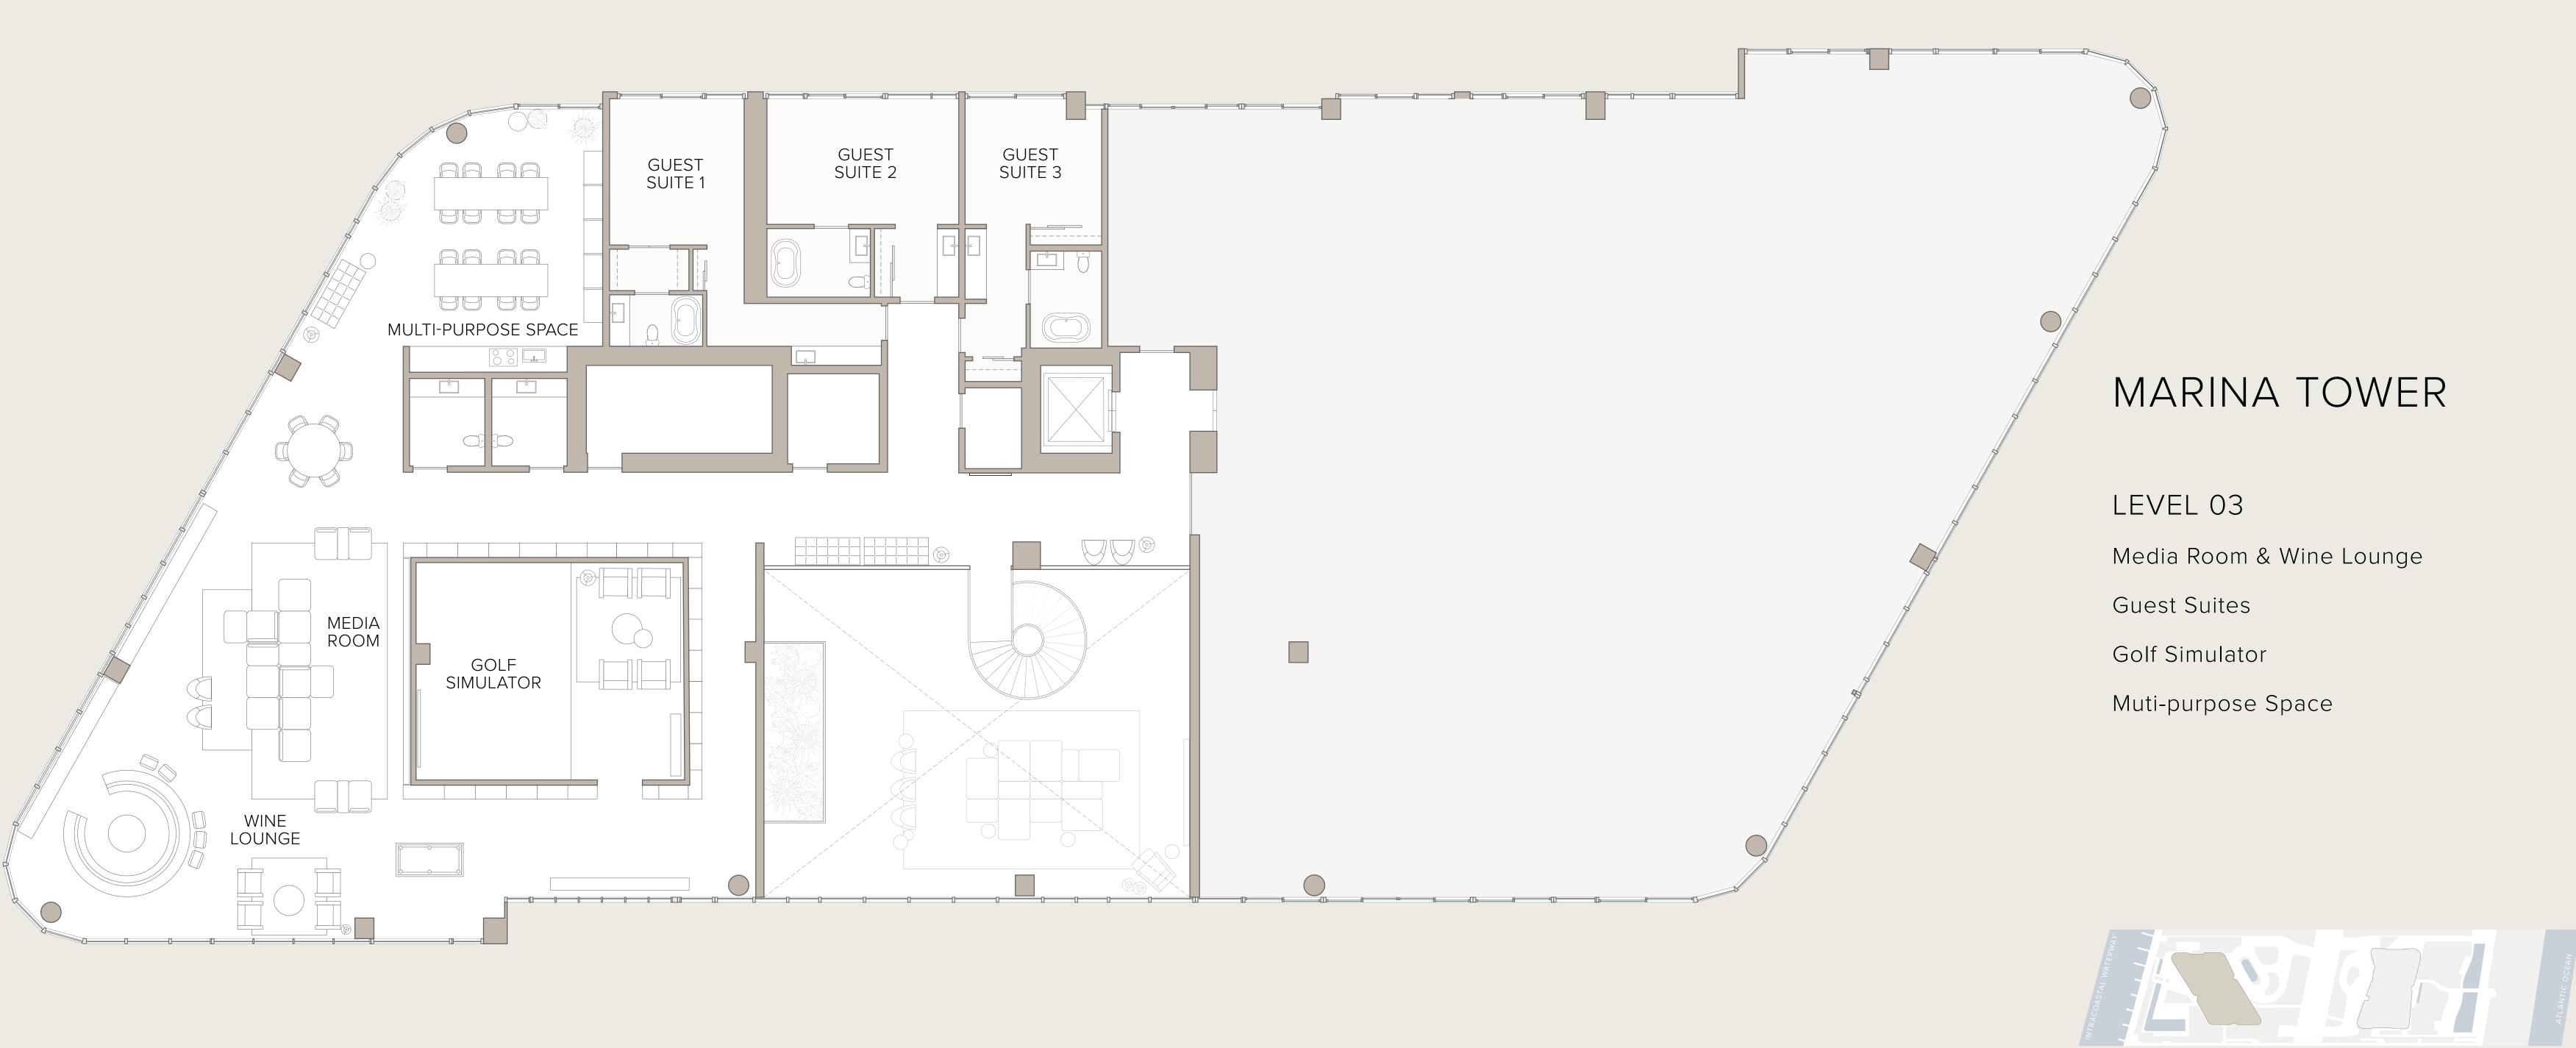

POMPANO BEACH

## THE MARINA TOWER

MA-01 | LEVELS 04 - 12

3 Bedrooms | 3.5 Bathrooms INTERIOR: 2,080 SF | 193.2 SM EXTERIOR: 724 SF | 67.3 SM TOTAL: 2,804 SF | 260.5 SM

INS OF THE DEVELOPER. FOR CORRECT REPRESENTATIONS, MAKE REFERENCE TO THE DOCUMENTS THAT ARE REQUIRED BY SECTION 718.503, FLORIDA STATUTES, TO BE FURNISHED BY A DEVELOPED BY 1380 OCEAN ASSOCIATES, LLC. WHICH HAS THE RIGHT TO USE THE TRADEMARK NAMES AND LOGOS OF FORTUNE INTERNATIONAL GROUP AND OAK CAPITAL AII ( ੰ izes and floorplan measurements are approximate and may vary per unit. Floorplans and unit features are preliminary and proposed only. Developer reserves the right to modify, revise, change or withdraw any or all of same in its sole and absolute discretion and without prior notice. Depictions of furnishings, finishes, appliances, counters, soffits, floor coverings and other matters of detail, including, without. limitation, items of finish and decoration are conceptual only and are not necessarily included in each Unit. Consult your Agreement and the Prospectus for items included with your Unit. The renderings contained herein are an artist impression, conceptual interpretation, proposed only and merely intended as illustration. No ouarantee is made that the described features. services amenities or facilities will be available or built. Developer reserves the right to make any modifications, revisions or withdrawals in its sole discretion and without orior notice. All improvements. design and construction are subject to first obtaining permits and approvals for same by the relevant authorities.