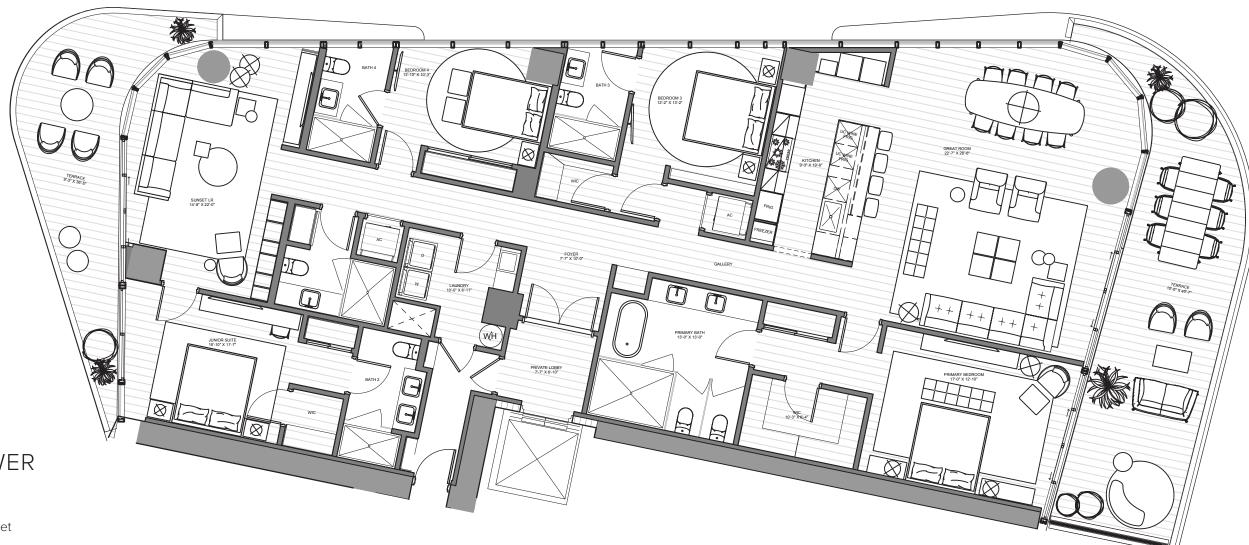

#### THE BEACH TOWER

UNIT 01 | LEVELS 04 - 24

4 Bedrooms | 5 Bathrooms | Sunset INTERIOR: 3,804 SF | 353.4 SM EXTERIOR: 1,040 SF | 96.6 SM TOTAL: 4,844 SF | 450 SM

The Ritz-Carlton Residences, Pompano Beach are not owned, developed or sold by The Ritz-Carlton Hotel Company, L.L.C., or its affiliates ("Ritz-Carlton marks under a license from Ritz-Carlton, which has not confirmed the accuracy of any of the statements or representations made here