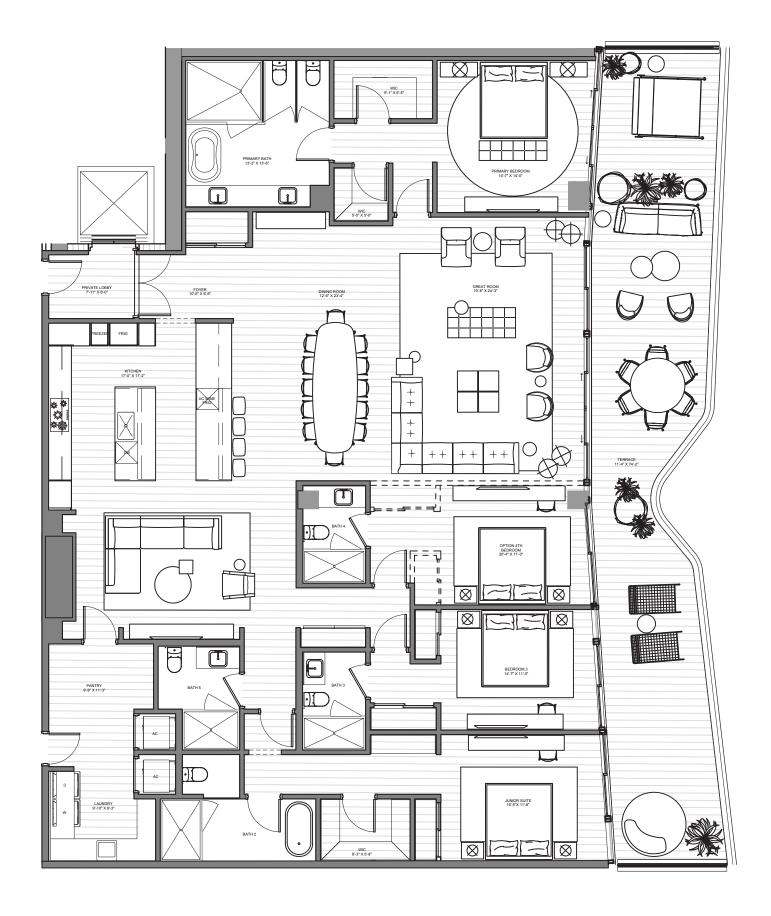

#### THE BEACH TOWER

UNIT 01 | LEVELS 04 - 24

4 Bedrooms | 5 Bathrooms | Sunset INTERIOR: 3,804 SF | 353.4 SM EXTERIOR: 1,040 SF | 96.6 SM TOTAL: 4,844 SF | 450 SM

The Ritz-Carlton Residences, Pompano Beach are not owned, developed or sold by The Ritz-Carlton Hotel Company, L.L.C., or its affiliates ("Ritz-Carlton marks under a license from Ritz-Carlton, which has not confirmed the accuracy of any of the statements or representations made here