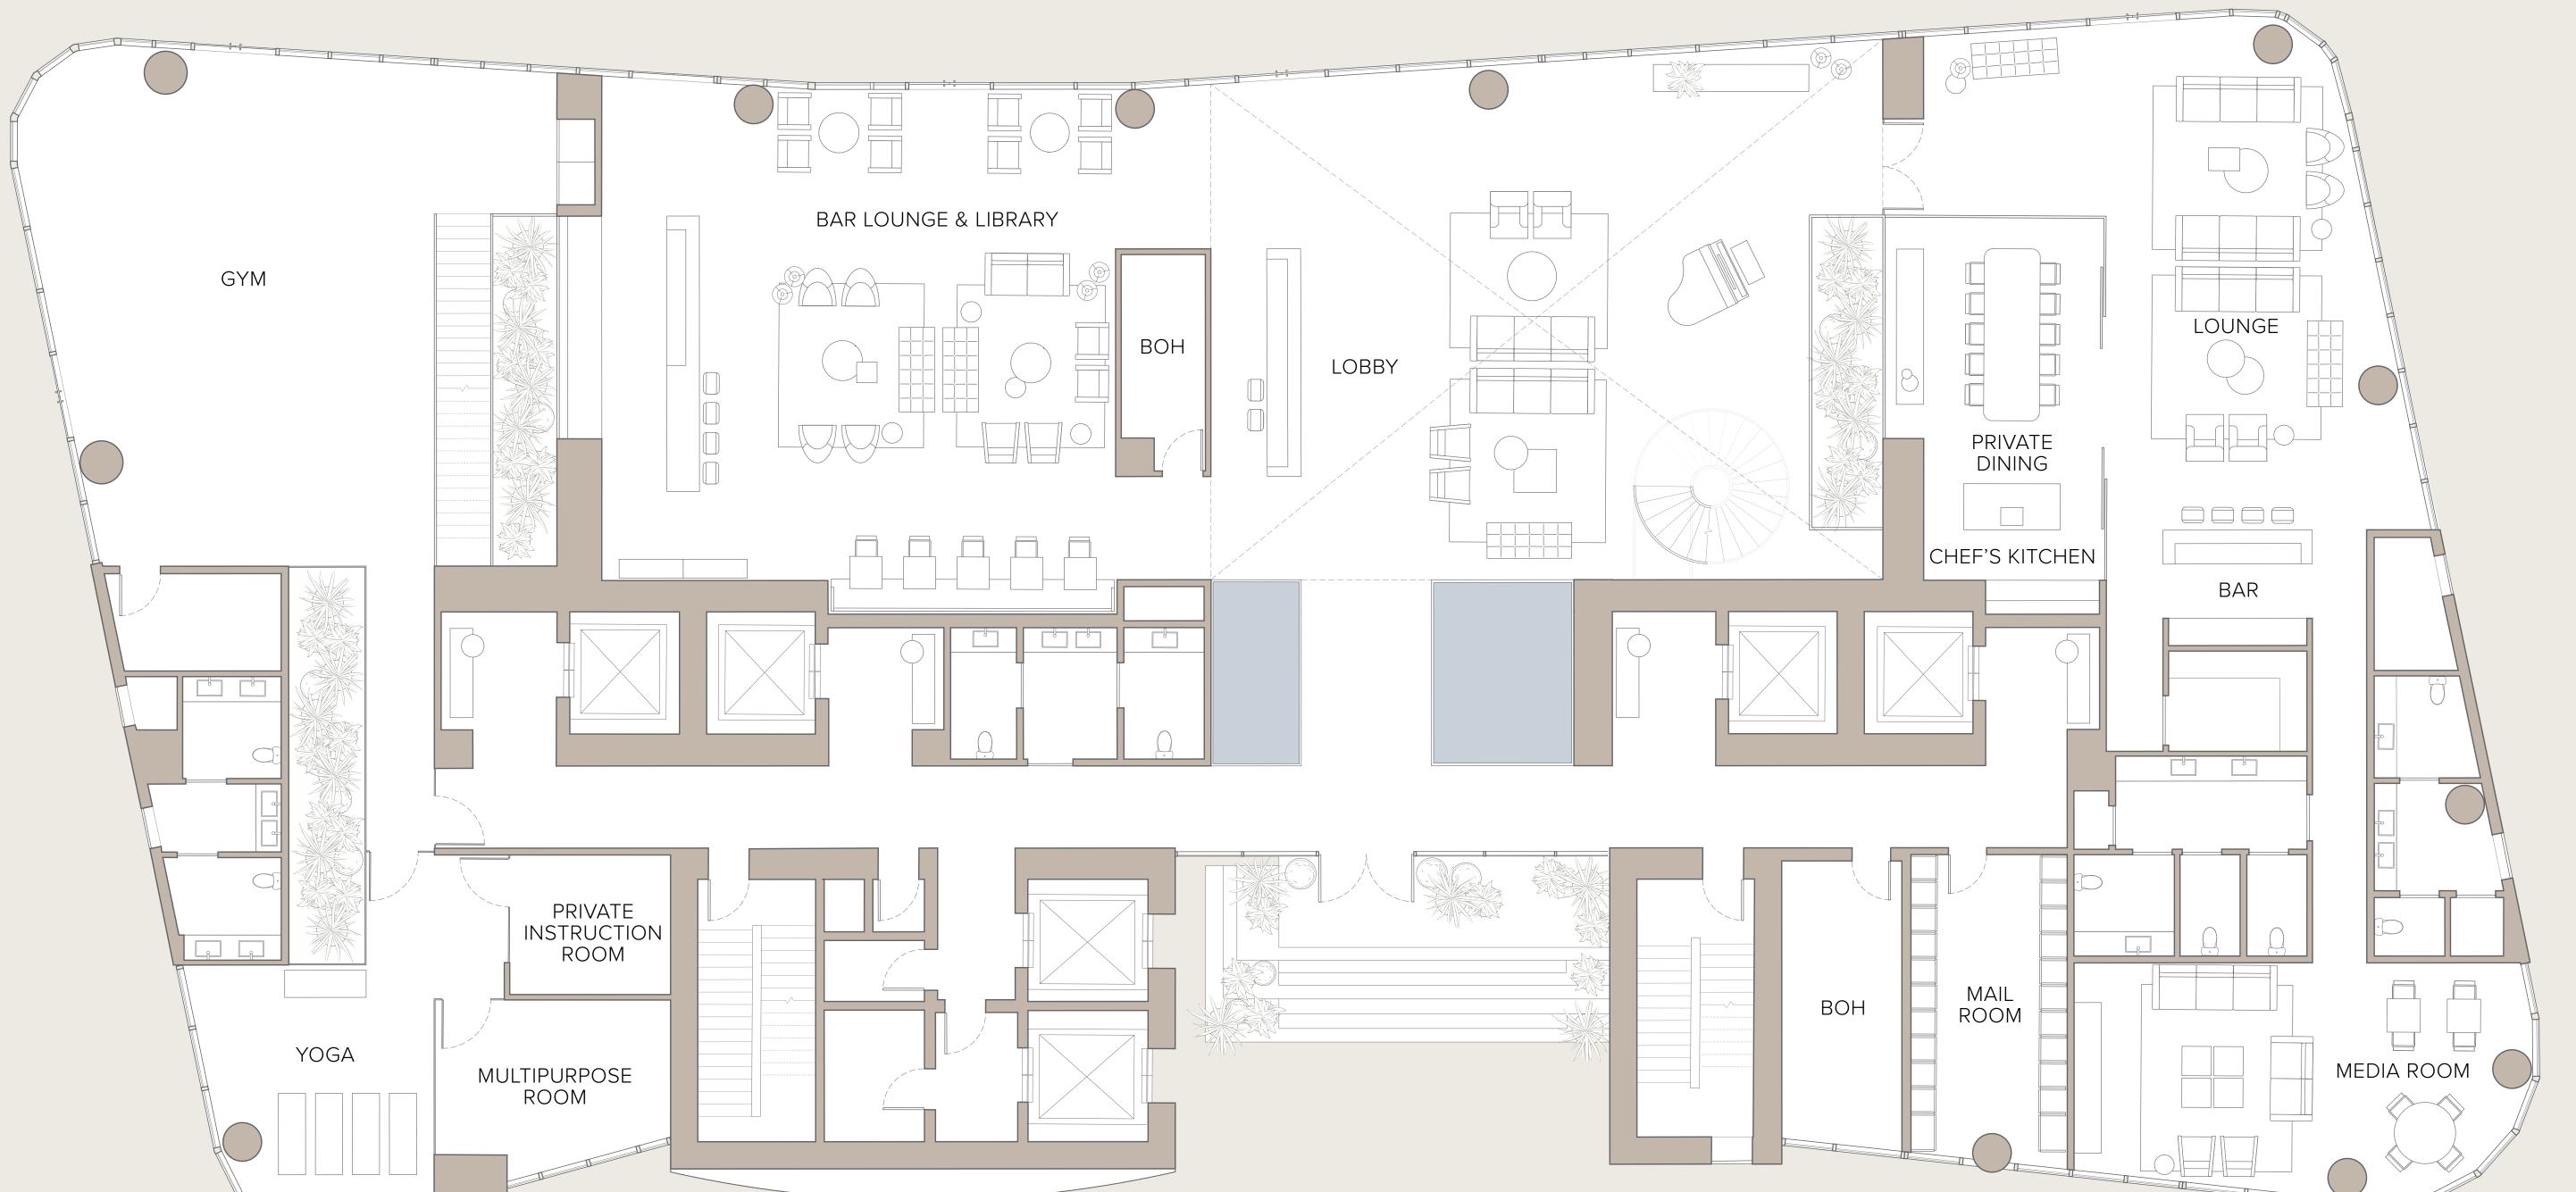

## BEACH TOWER

LEVEL 02

Lobby

Bar Lounge & Library

Fitness Center

Private Dining with Chef's Kitchen

Media Room

FORTUNE
INTERNATIONAL
— GROUP—

## BEACH TOWER

LEVEL 03

Lounge

Spa

Business Center

FORTUNE
INTERNATIONAL
— GROUP—

**OAK**CAPITAL

 $\bigvee_{N}$ 