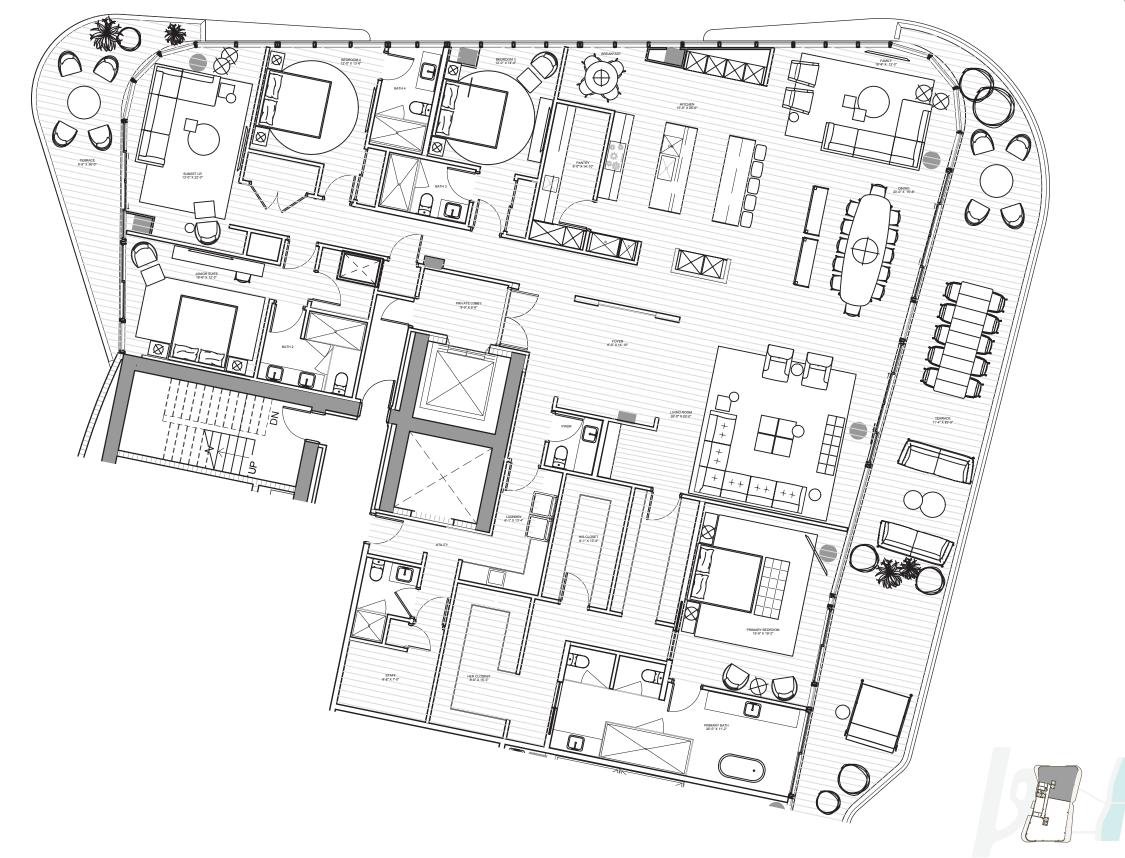

#### THE BEACH TOWER

PH 3101 | LEVEL 1 | FLOOR 31

4 Bedrooms | 5.5 Bathrooms | Staff Quarters INTERIOR: 7,193 SF | 668.3 SM EXTERIOR: 6,101 SF | 566.8 SM TOTAL: 13,294 SF | 1235.1 SM