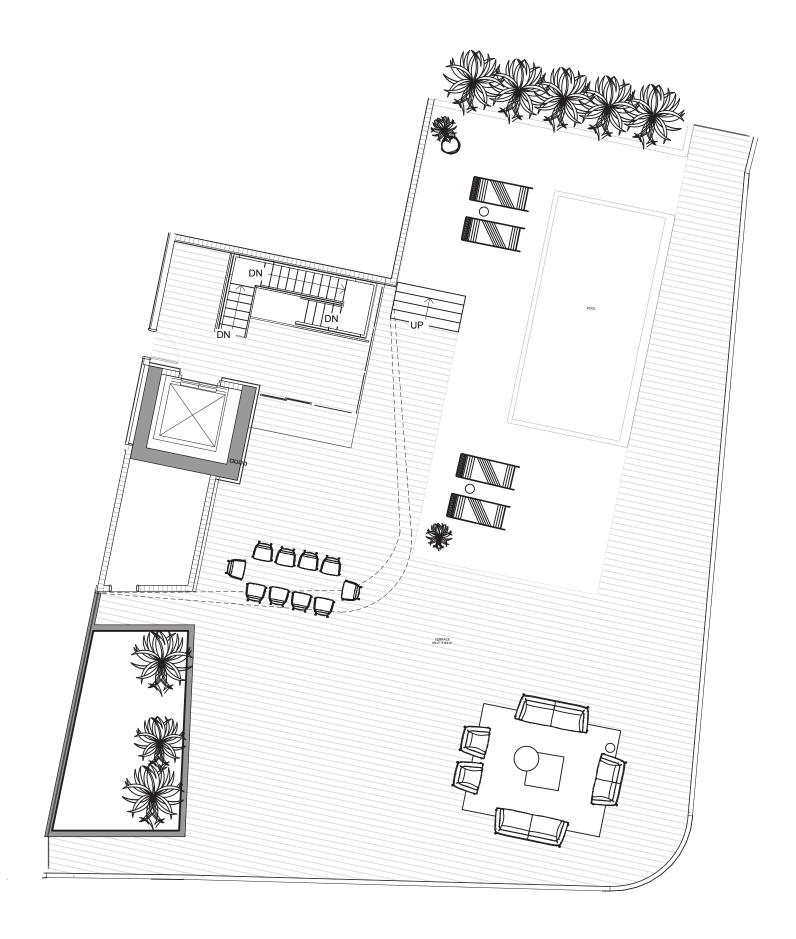

#### THE BEACH TOWER

PH 3101 | LEVEL 1 | FLOOR 31

4 Bedrooms | 5.5 Bathrooms | Staff Quarters INTERIOR: 7,193 SF | 668.3 SM EXTERIOR: 6,101 SF | 566.8 SM TOTAL: 13,294 SF | 1235.1 SM

#### THE BEACH TOWER

PH 3101 | LEVEL 2 | ROOFTOP TERRACE

The Ritz-Carlton Residences, Pompano Beach are not owned, developed or sold by The Ritz-Carlton Hotel Company, L.L.C., or its affiliates ("Ritz-Carlton marks under a license from Ritz-Carlton, which has not confirmed the accuracy of any of the statements or representations made he

#### THE BEACH TOWER

PH 3104 | LEVEL 1 | FLOOR 31

4 Bedrooms | 5.5 Bathrooms | Staff Quarters INTERIOR: 5,540 SF | 514.7 SM EXTERIOR: 4,957 SF | 460.5 SM TOTAL: 10,497 SF | 975.2 SM

**OAK**CAPITAL

The Ritz-Carlton Residences, Pompano Beach are not owned, developed or sold by The Ritz-Carlton Hotel Company, L.L.C., or its affiliates ("Ritz-Carlton marks under a license from Ritz-Carlton, which has not confirmed the accuracy of any of the statements or representations made here

#### THE BEACH TOWER

PH 3104 | LEVEL 2 | ROOFTOP TERRACE

The Ritz-Carlton Residences, Pompano Beach are not owned, developed or sold by The Ritz-Carlton Hotel Company, L.L.C., or its affiliates ("Ritz-Carlton marks under a license from Ritz-Carlton, which has not confirmed the accuracy of any of the statements or representations made her