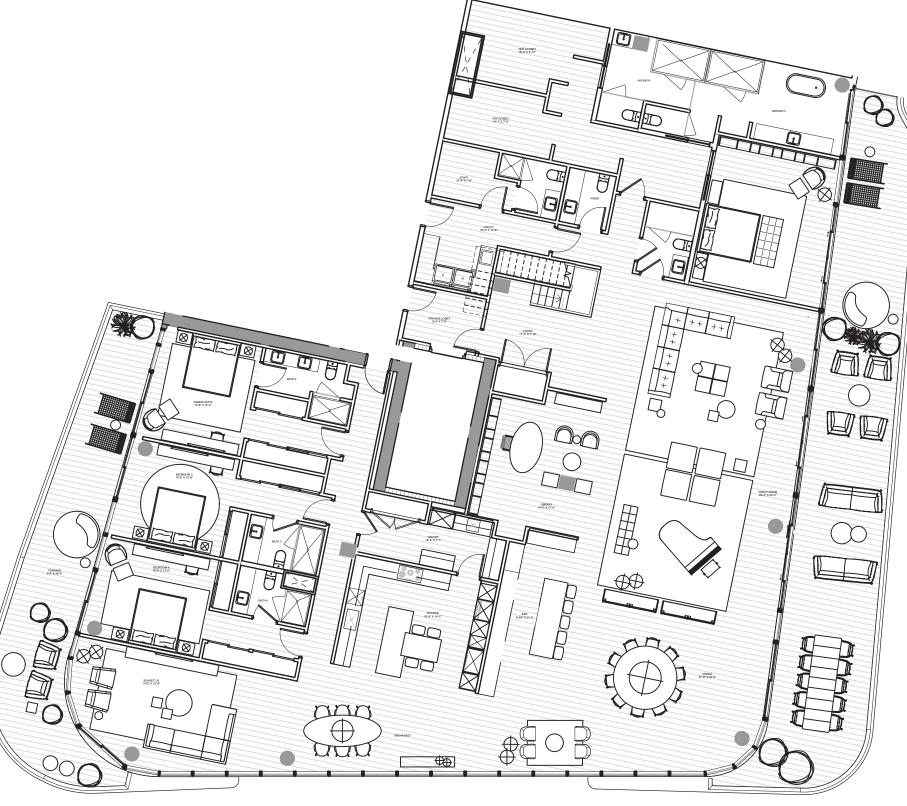

#### THE BEACH TOWER

PH 3001 | FLOOR 30

4 Bedrooms | 5.5 Bathrooms | Staff Quarters INTERIOR: 6,657 SF | 618.5 SM EXTERIOR: 1,594 SF | 148.1 SM TOTAL: 8,251 SF | 766.6 SM

### THE BEACH TOWER

PH 3004 | FLOOR 30

4 Bedrooms | 5.5 Bathrooms | Staff Quarters

INTERIOR: 5,037 SF | 468 SM EXTERIOR: 1,162 SF | 108 SM TOTAL: 6,199 SF | 576 SM

#### THE BEACH TOWER

PH 3101 | LEVEL 1 | FLOOR 31

4 Bedrooms | 5.5 Bathrooms | Staff Quarters INTERIOR: 7,193 SF | 668.3 SM EXTERIOR: 6,101 SF | 566.8 SM TOTAL: 13,294 SF | 1235.1 SM

#### THE BEACH TOWER

PH 3104 | LEVEL 1 | FLOOR 31

4 Bedrooms | 5.5 Bathrooms | Staff Quarters INTERIOR: 5,540 SF | 514.7 SM EXTERIOR: 4,957 SF | 460.5 SM TOTAL: 10,497 SF | 975.2 SM

**OAK**CAPITAL

The Ritz-Carlton Residences, Pompano Beach are not owned, developed or sold by The Ritz-Carlton Hotel Company, L.L.C., or its affiliates ("Ritz-Carlton marks under a license from Ritz-Carlton, which has not confirmed the accuracy of any of the statements or representations made here