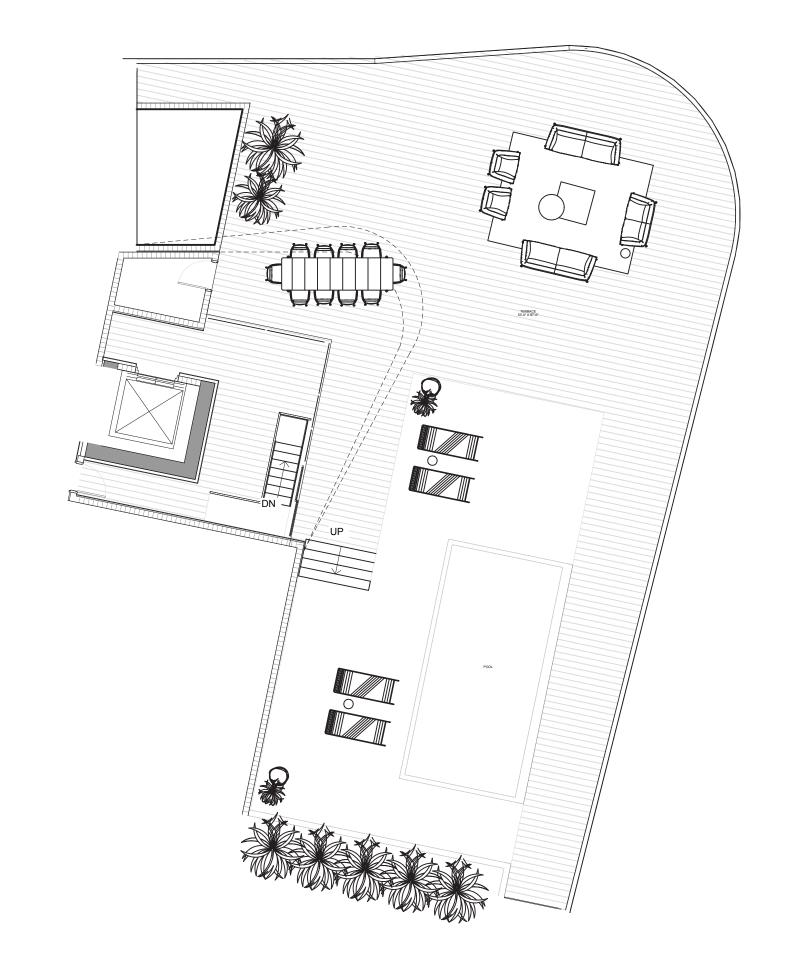

#### THE BEACH TOWER

PH 3001 | FLOOR 30

4 Bedrooms | 5.5 Bathrooms | Staff Quarters INTERIOR: 6,657 SF | 618.5 SM EXTERIOR: 1,594 SF | 148.1 SM TOTAL: 8,251 SF | 766.6 SM

### THE BEACH TOWER

PH 3004 | FLOOR 30

4 Bedrooms | 5.5 Bathrooms | Staff Quarters

INTERIOR: 5,037 SF | 468 SM EXTERIOR: 1,162 SF | 108 SM TOTAL: 6,199 SF | 576 SM

#### THE BEACH TOWER

PH 3101 | LEVEL 1 | FLOOR 31

4 Bedrooms | 5.5 Bathrooms | Staff Quarters INTERIOR: 7,193 SF | 668.3 SM EXTERIOR: 6,101 SF | 566.8 SM TOTAL: 13,294 SF | 1235.1 SM

#### THE BEACH TOWER

PH 3101 | LEVEL 2 | ROOFTOP TERRACE

The Ritz-Carlton Residences, Pompano Beach are not owned, developed or sold by The Ritz-Carlton Hotel Company, L.L.C., or its affiliates ("Ritz-Carlton marks under a license from Ritz-Carlton, which has not confirmed the accuracy of any of the statements or representations made he

#### THE BEACH TOWER

PH 3104 | LEVEL 1 | FLOOR 31

4 Bedrooms | 5.5 Bathrooms | Staff Quarters INTERIOR: 5,540 SF | 514.7 SM EXTERIOR: 4,957 SF | 460.5 SM TOTAL: 10,497 SF | 975.2 SM

**OAK**CAPITAL

The Ritz-Carlton Residences, Pompano Beach are not owned, developed or sold by The Ritz-Carlton Hotel Company, L.L.C., or its affiliates ("Ritz-Carlton marks under a license from Ritz-Carlton, which has not confirmed the accuracy of any of the statements or representations made here

#### THE BEACH TOWER

PH 3104 | LEVEL 2 | ROOFTOP TERRACE

The Ritz-Carlton Residences, Pompano Beach are not owned, developed or sold by The Ritz-Carlton Hotel Company, L.L.C., or its affiliates ("Ritz-Carlton marks under a license from Ritz-Carlton, which has not confirmed the accuracy of any of the statements or representations made her

## PENTHOUSES

The Ritz-Carlton Residences, Pompano Beach are not owned, developed or sold by The Ritz-Carlton Hotel Company, L.L.C., or its affiliates ("Ritz-Carlton"). 1380 Ocean Associates, LLC uses The Ritz-Carlton marks under a license from Ritz-Carlton, which has not confirmed the accuracy of any of the statements or representations made herein.