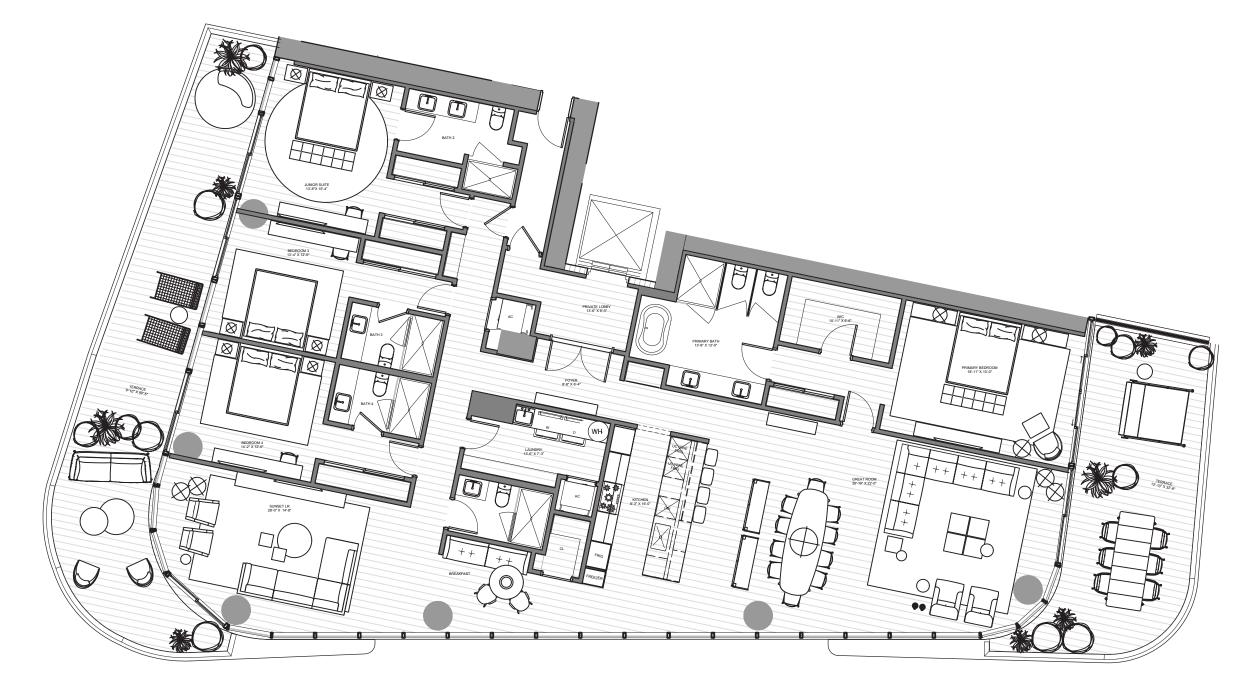

#### THE BEACH TOWER

UNIT 01 | LEVELS 04 - 24

4 Bedrooms | 5 Bathrooms | Sunset INTERIOR: 3,804 SF | 353.4 SM EXTERIOR: 1,040 SF | 96.6 SM TOTAL: 4,844 SF | 450 SM

The Ritz-Carlton Residences, Pompano Beach are not owned, developed or sold by The Ritz-Carlton Hotel Company, L.L.C., or its affiliates ("Ritz-Carlton marks under a license from Ritz-Carlton, which has not confirmed the accuracy of any of the statements or representations made here