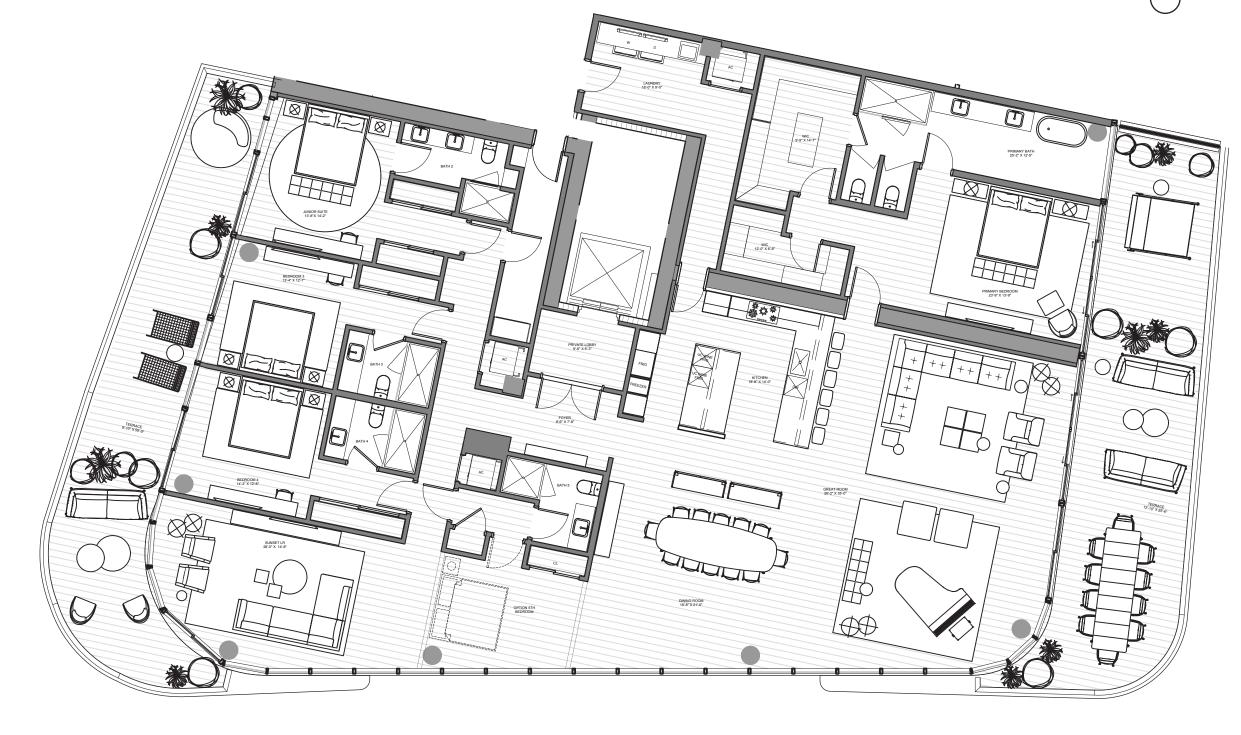

POMPANO BEACH

SKY 01 | LEVELS 25 - 29

5 Bedrooms | 5.5 Bathrooms | Family INTERIOR: 4,857 SF | 451.2 SM EXTERIOR: 1,317 SF | 122.4 SM TOTAL: 6,174 SF | 573.6 SM

The Ritz-Carlton Residences, Pompano Beach are not owned, developed or sold by The Ritz-Carlton Hotel Company, L.L.C., or its affiliates ("Ritz-Carlton marks under a license from Ritz-Carlton, which has not confirmed the accuracy of any of the statements or representations made he

## PENTHOUSES

The Ritz-Carlton Residences, Pompano Beach are not owned, developed or sold by The Ritz-Carlton Hotel Company, L.L.C., or its affiliates ("Ritz-Carlton"). 1380 Ocean Associates, LLC uses The Ritz-Carlton marks under a license from Ritz-Carlton, which has not confirmed the accuracy of any of the statements or representations made herein.