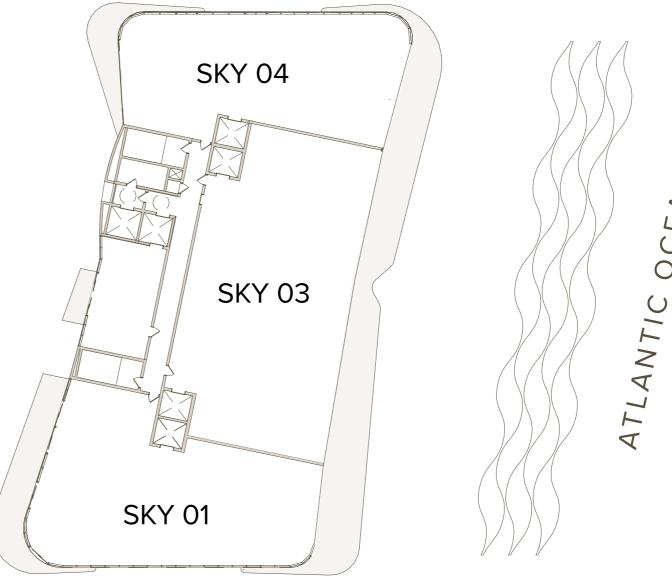

POMPANO BEACH

SKY 01 | LEVELS 25 - 29

5 Bedrooms | 5.5 Bathrooms | Family INTERIOR: 4,857 SF | 451.2 SM EXTERIOR: 1,317 SF | 122.4 SM TOTAL: 6,174 SF | 573.6 SM

The Ritz-Carlton Residences, Pompano Beach are not owned, developed or sold by The Ritz-Carlton Hotel Company, L.L.C., or its affiliates ("Ritz-Carlton marks under a license from Ritz-Carlton, which has not confirmed the accuracy of any of the statements or representations made he

#### THE BEACH TOWER

SKY 03 | LEVELS 25 - 29

4 Bedrooms | 5 Bathrooms INTERIOR: 3.635 SF | 337.7 SM EXTERIOR: 808 SF | 75.1 SM TOTAL: 4,443 SF | 412.8 SM

Sky 04 | LEVELS 25 - 29

4 Bedrooms | 5 Bathrooms INTERIOR: 3,242 SF | 301.2 SM EXTERIOR: 729 SF | 67.7 SM TOTAL: 3,971 SF | 368.9 SM

#### THE BEACH TOWER

### **UPPER TIER**

The Ritz-Carlton Residences, Pompano Beach are not owned, developed or sold by The Ritz-Carlton Hotel Company, L.L.C., or its affiliates ("Ritz-Carlton"). 1380 Ocean Associates, LLC uses The Ritz-Carlton marks under a license from Ritz-Carlton, which has not confirmed the accuracy of any of the statements or