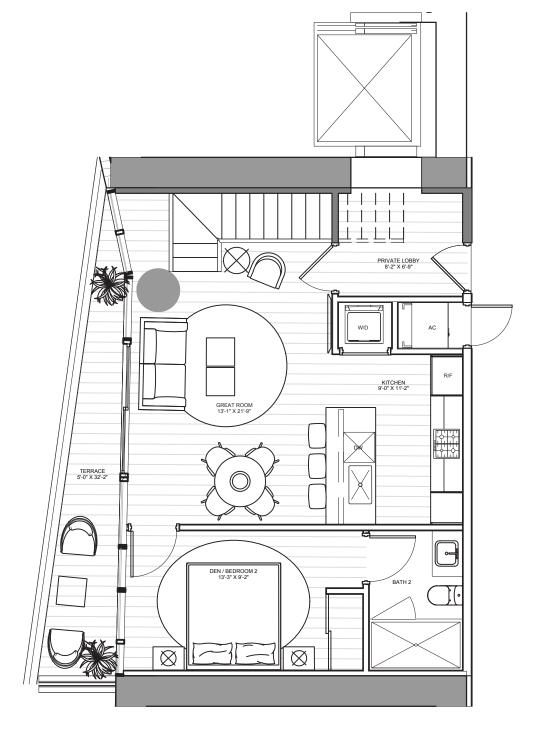

#### THE BEACH TOWER

UNIT 05 | LEVELS 16 - 30

1 Bedroom | 2 Bathrooms | Den | Office INTERIOR: 1,491 SF | 138.5 SM EXTERIOR: 230 SF | 21.4 SM TOTAL: 1,721 SF | 159.9 SM

The Ritz-Carlton Residences, Pompano Beach are not owned, developed or sold by The Ritz-Carlton Hotel Company, L.L.C., or its affiliates ("Ritz-Carlton marks under a license from Ritz-Carlton, which has not confirmed the accuracy of any of the statements or representations made herei