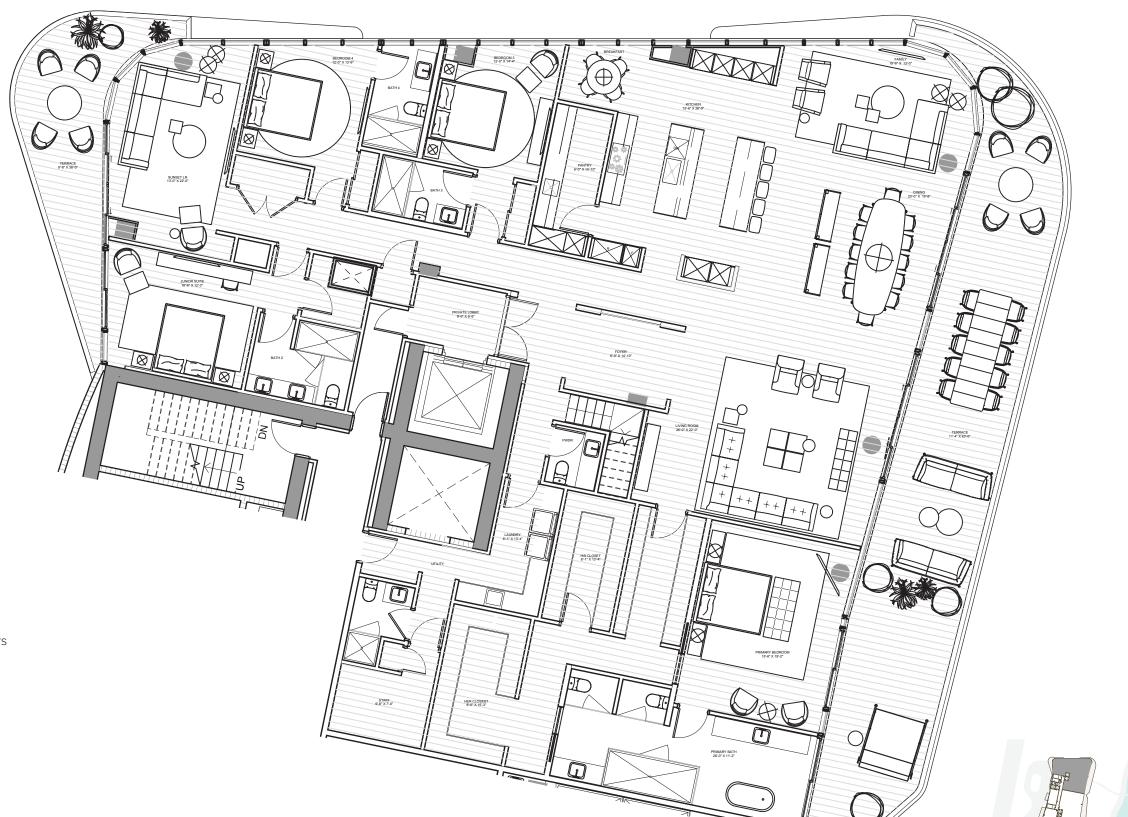

#### THE BEACH TOWER

PH 3001 | FLOOR 30

4 Bedrooms | 5.5 Bathrooms | Staff Quarters INTERIOR: 6,657 SF | 618.5 SM EXTERIOR: 1,594 SF | 148.1 SM TOTAL: 8,251 SF | 766.6 SM

### THE BEACH TOWER

PH 3004 | FLOOR 30

4 Bedrooms | 5.5 Bathrooms | Staff Quarters

INTERIOR: 5,037 SF | 468 SM EXTERIOR: 1,162 SF | 108 SM TOTAL: 6,199 SF | 576 SM

## PENTHOUSES

The Ritz-Carlton Residences, Pompano Beach are not owned, developed or sold by The Ritz-Carlton Hotel Company, L.L.C., or its affiliates ("Ritz-Carlton"). 1380 Ocean Associates, LLC uses The Ritz-Carlton marks under a license from Ritz-Carlton, which has not confirmed the accuracy of any of the statements or representations made herein.