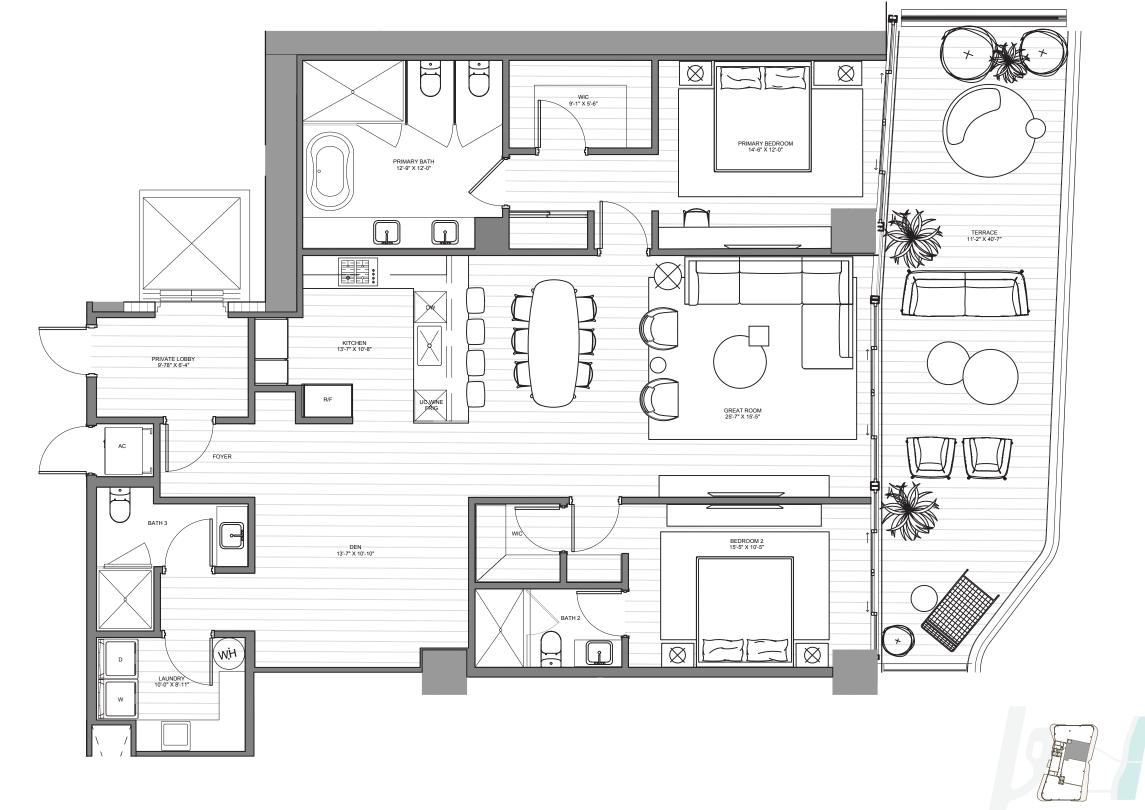

#### THE BEACH TOWER

UNIT 01 | LEVEL 03

3 Bedrooms | 4 Bathrooms | Sunset INTERIOR: 2,950 SF | 274.1 SM EXTERIOR: 708 SF | 65.8 SM TOTAL: 3,658 SF | 339.9 SM

The Ritz-Carlton Residences, Pompano Beach are not owned, developed or sold by The Ritz-Carlton Hotel Company, L.L.C., or its affiliates ("Ritz-Carlton marks under a license from Ritz-Carlton, which has not confirmed the accuracy of any of the statements or representations made herein