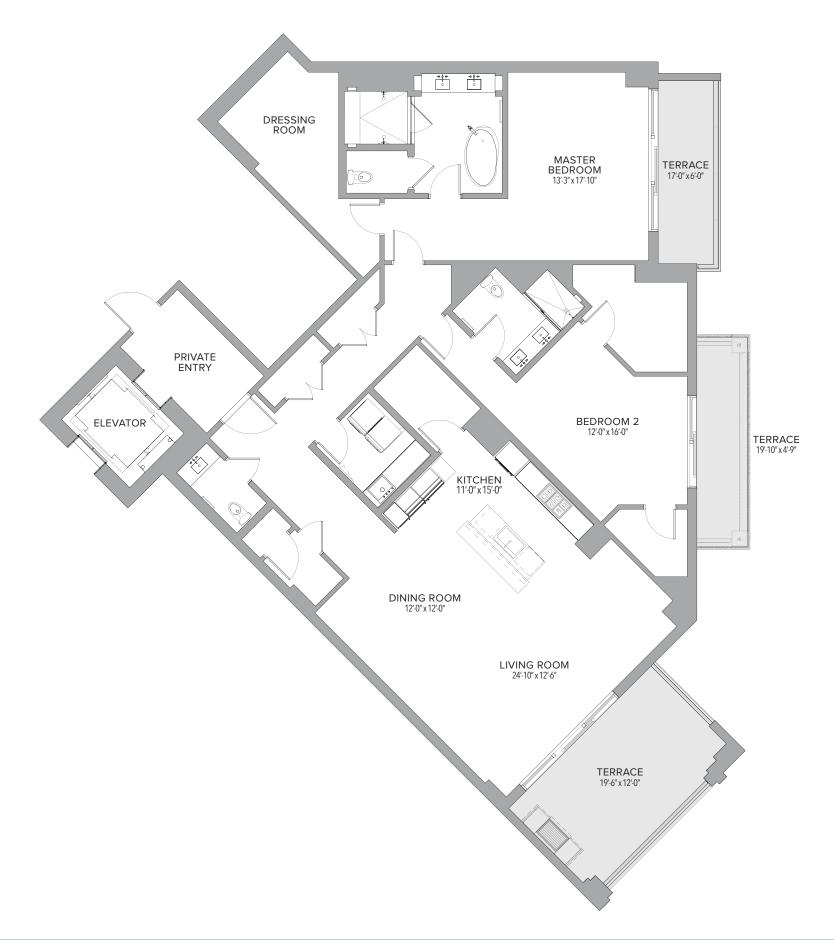

S   1.5 | BATHS |
|------------------|-------|
|------------------|-------|

| Residence | 1,485 | Sq. Ft. | 138 | Sq. M. |
|-----------|-------|---------|-----|--------|
| Terrace   | 334   | Sq. Ft. | 32  | Sq. M. |
| Total     | 1,819 | Sq. Ft. | 170 | Sq. M. |





BWL RPRESENTITIONS CONVICT RE RUID UN & CORRECT VSINIG REPRESENTITIONS OF He DeVROPE NO. Solution Developed on the Repetence to a provide on the second beam of the s









Merespectively and the second and th



**CPUC:** Present to construct the present to co



Proview of the second s



#### **RESIDENCE 707** 2 BEDROOMS | 2.5 BATHS

| Residence | 2,579 | Sq. Ft. | 240 | Sq. M. |
|-----------|-------|---------|-----|--------|
| Terrace   | 454   | Sq. Ft. | 42  | Sq. M. |
| Total     | 3,033 | Sq. Ft. | 282 | Sq. M. |





Calculate Control of the contro





PENN-FLORIDA

# **RESIDENCE 708**

2 BEDROOMS | 2.5 BATHS

| Residence | 2,621 | Sq. Ft. | 243 | Sq. M. |
|-----------|-------|---------|-----|--------|
| Terrace   | 424   | Sq. Ft. | 39  | Sq. M. |
| Total     | 3,045 | Sq. Ft. | 282 | Sq. M. |





#### **1 BEDROOMS | 1.5 BATHS**

| Residence | 1,654 | Sq. Ft. | 154 | Sq. M. |
|-----------|-------|---------|-----|--------|
| Terrace   | 365   | Sq. Ft. | 34  | Sq. M. |
| Total     | 2,019 | Sq. Ft. | 188 | Sq. M. |





BWL RPRESENTITIONS CONVICT RE RUID UN & CORRECT VSINIG REPRESENTITIONS OF He DeVROPE NO. Solution Developed on the Repetence to a provide on the second beam of the s





#### 2 BEDROOMS | 2.5 BATHS

| Residence | 2,216 | Sq. Ft. | 206 | Sq. M. |
|-----------|-------|---------|---