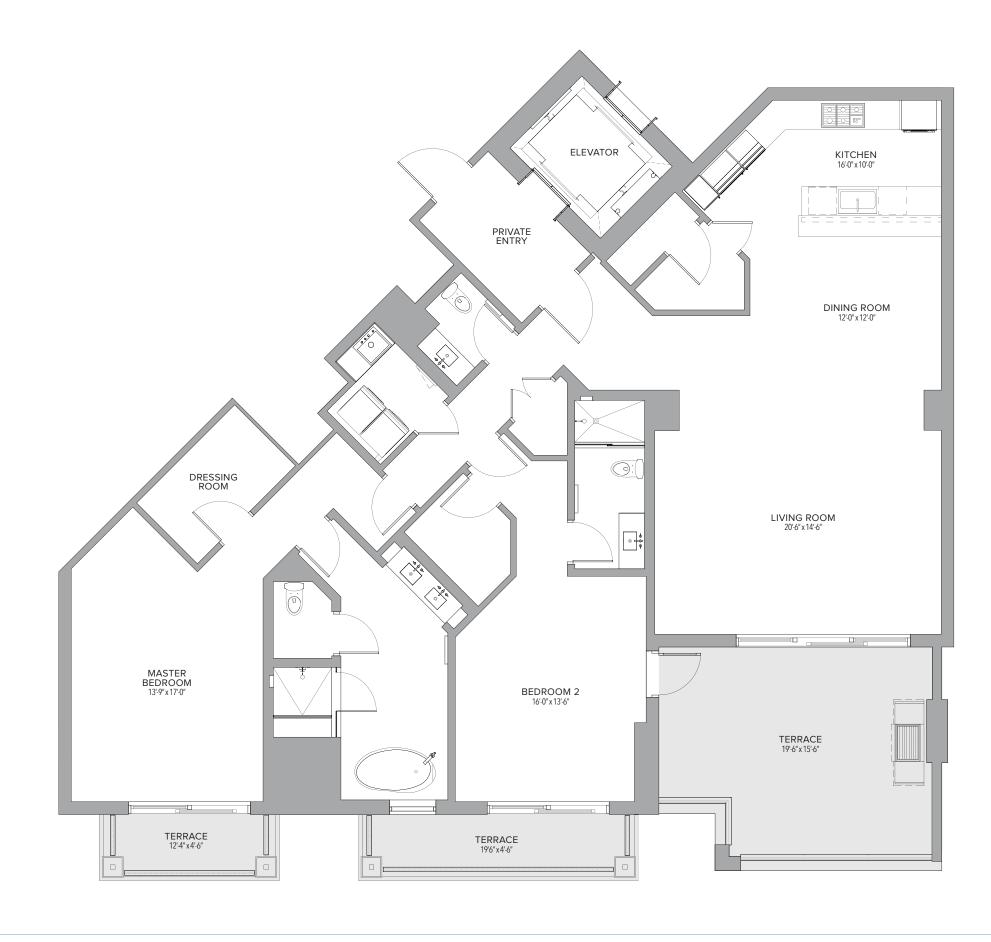

#### 4 BEDROOMS | 4.5 BATHS

| Residence | 4,528 | Sq. Ft. | 421 | Sq. M. |
|-----------|-------|---------|-----|--------|
| Terrace   | 995   | Sq. Ft. | 92  | Sq. M. |
| Total     | 5,523 | Sq. Ft. | 513 | Sq. M. |