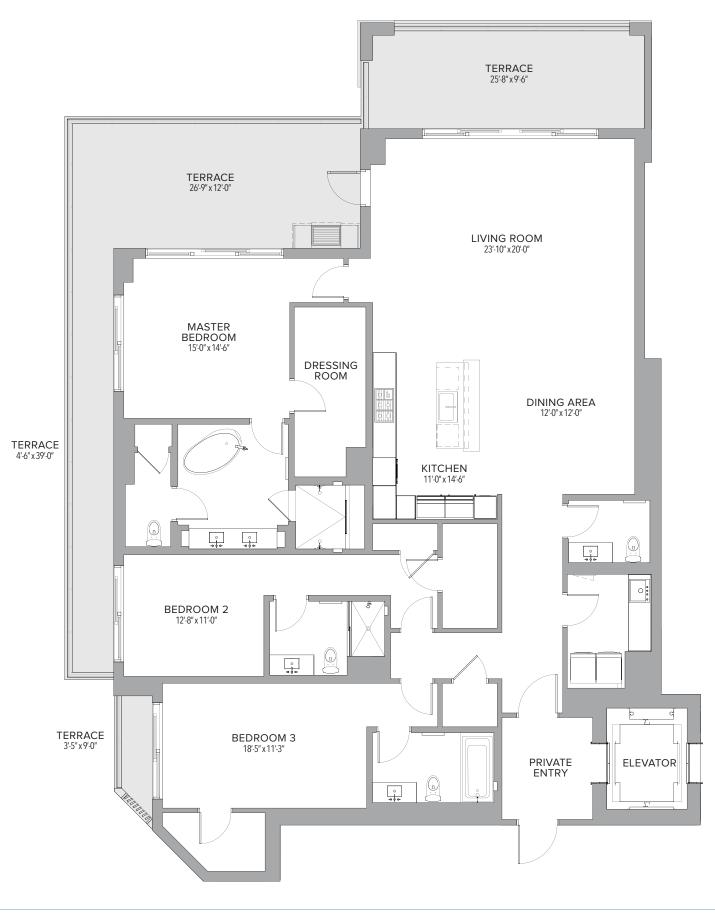

## **RESIDENCE 501** 4 BEDROOMS | 4.5 BATHS Residence 4,693 Sq. Ft. 436 Sq. M. ELEVATOR 974 Sq. Ft. 90 Sq. M. • • • • 5,667 Sq. Ft. 526 Sq. M. KITCHEN 17'-9" x 11'-0" :0 î PRIVATE ENTRY FAMILY ROOM 16'-6" x 14'-7" $\odot$ DINING AREA 15'-4" x 12'-0" ÷- 0 $\bigcirc$ 0 0 • MASTER BEDROOM 16'-0" x21'-10" BEDROOM 4 13'-0" x 15'-0" DRESSING ROOM BEDROOM 3 BEDROOM 2 18'-3" x 19'-6" 14'-0" x 12'-9" 0 TERRACE 43'-9" x 41'-6" TERRACE 26'-9" x 5'-9" TERRACE 10'-6" x 4'-1"