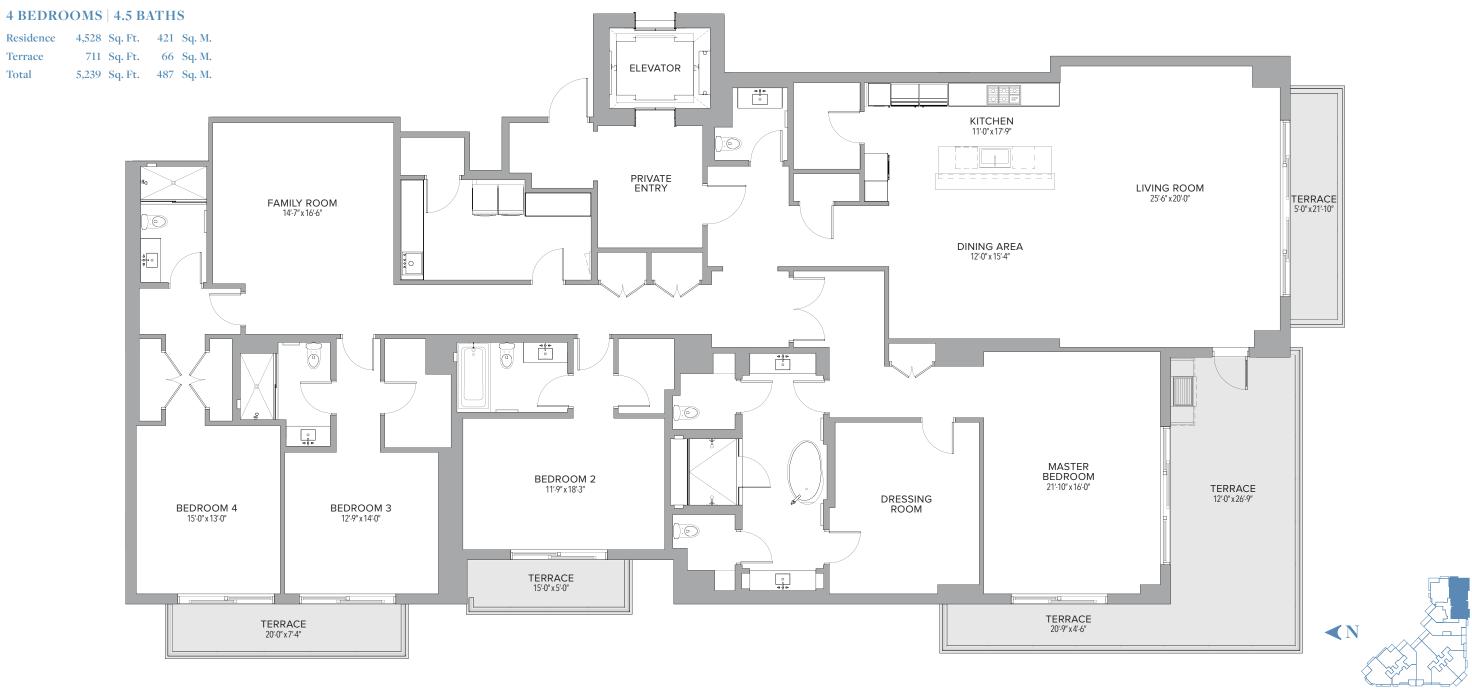

#### 4 BEDROOMS | 4.5 BATHS

| Residence | 4,528 | Sq. Ft. | 421 | Sq. M. |
|-----------|-------|---------|-----|--------|
| Terrace   | 995   | Sq. Ft. | 92  | Sq. M. |
| Total     | 5,523 | Sq. Ft. | 513 | Sq. M. |