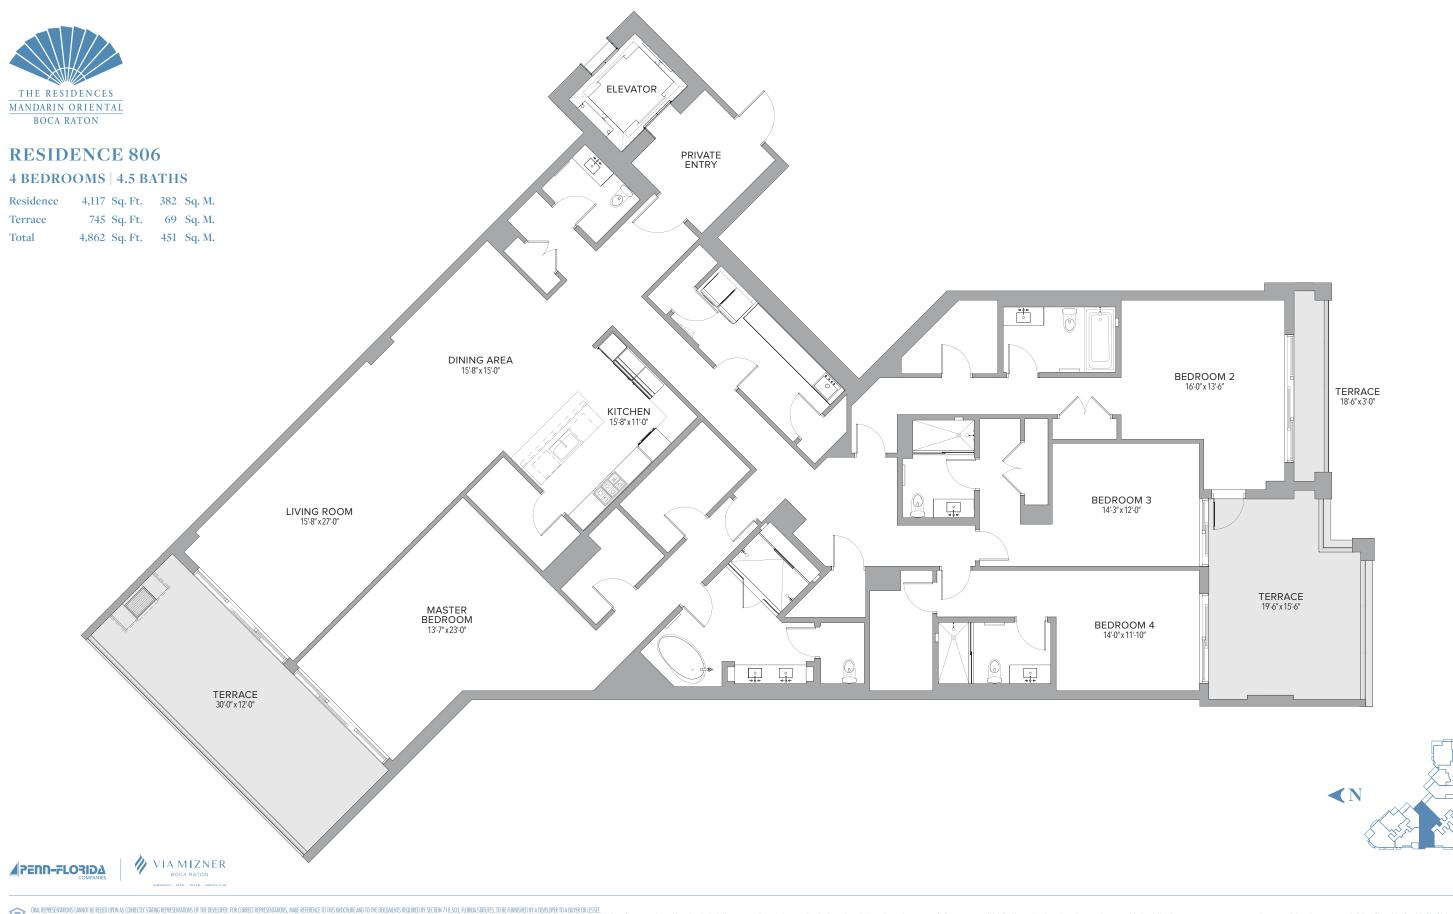

## **RESIDENCE 501** 4 BEDROOMS | 4.5 BATHS Residence 4,693 Sq. Ft. 436 Sq. M. ELEVATOR 974 Sq. Ft. 90 Sq. M. • • • • 5,667 Sq. Ft. 526 Sq. M. KITCHEN 17'-9" x 11'-0" :0 î PRIVATE ENTRY FAMILY ROOM 16'-6" x 14'-7" $\odot$ DINING AREA 15'-4" x 12'-0" ÷- 0 $\bigcirc$ 0 0 • MASTER BEDROOM 16'-0" x21'-10" BEDROOM 4 13'-0" x 15'-0" DRESSING ROOM BEDROOM 3 BEDROOM 2 18'-3" x 19'-6" 14'-0" x 12'-9" 0 TERRACE 43'-9" x 41'-6" TERRACE 26'-9" x 5'-9" TERRACE 10'-6" x 4'-1"