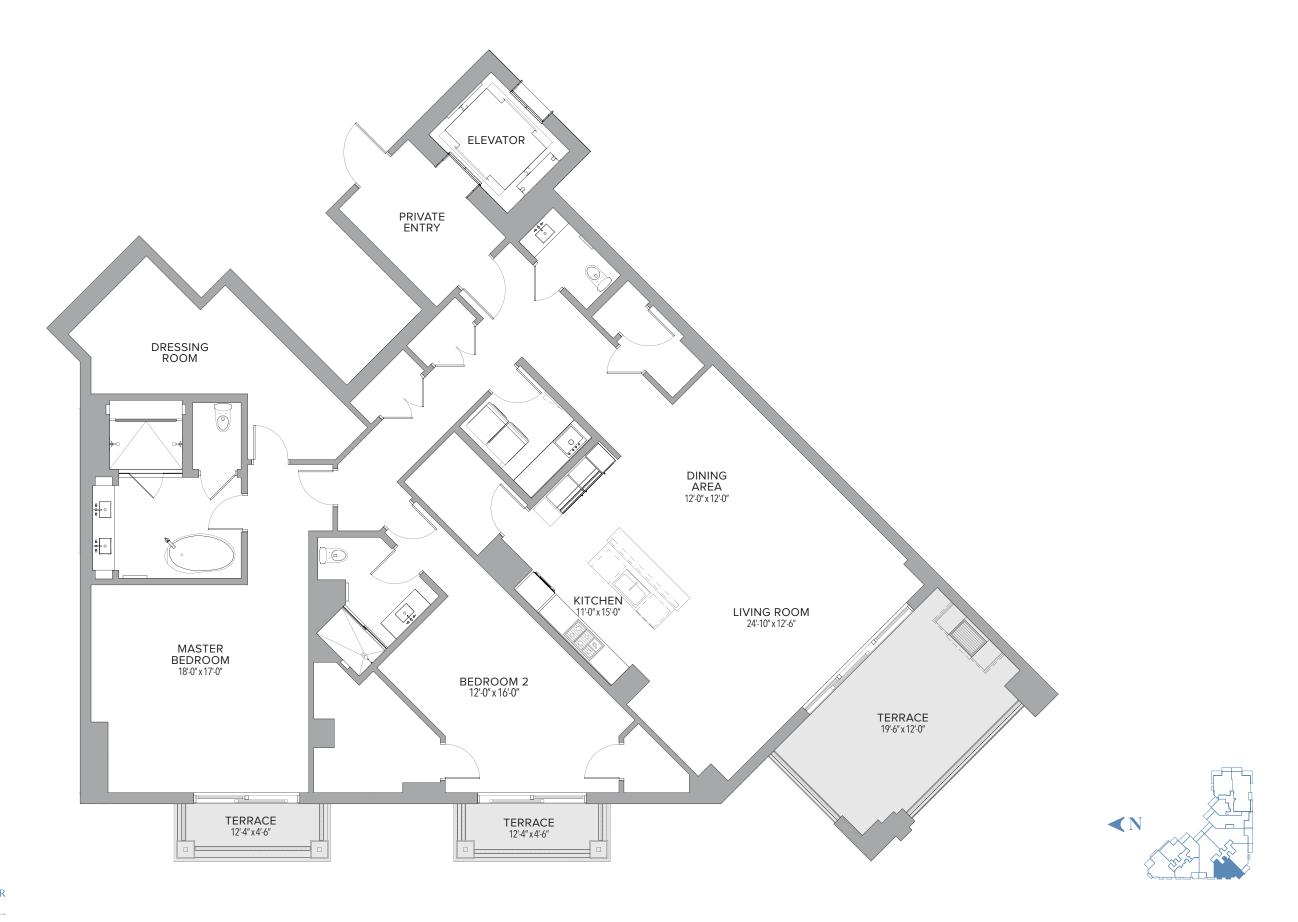

#### 4 BEDROOMS | 4.5 BATHS

| Residence | 4,528 | Sq. Ft. | 421 | Sq. M. |
|-----------|-------|---------|-----|--------|
| Terrace   | 995   | Sq. Ft. | 92  | Sq. M. |
| Total     | 5,523 | Sq. Ft. | 513 | Sq. M. |