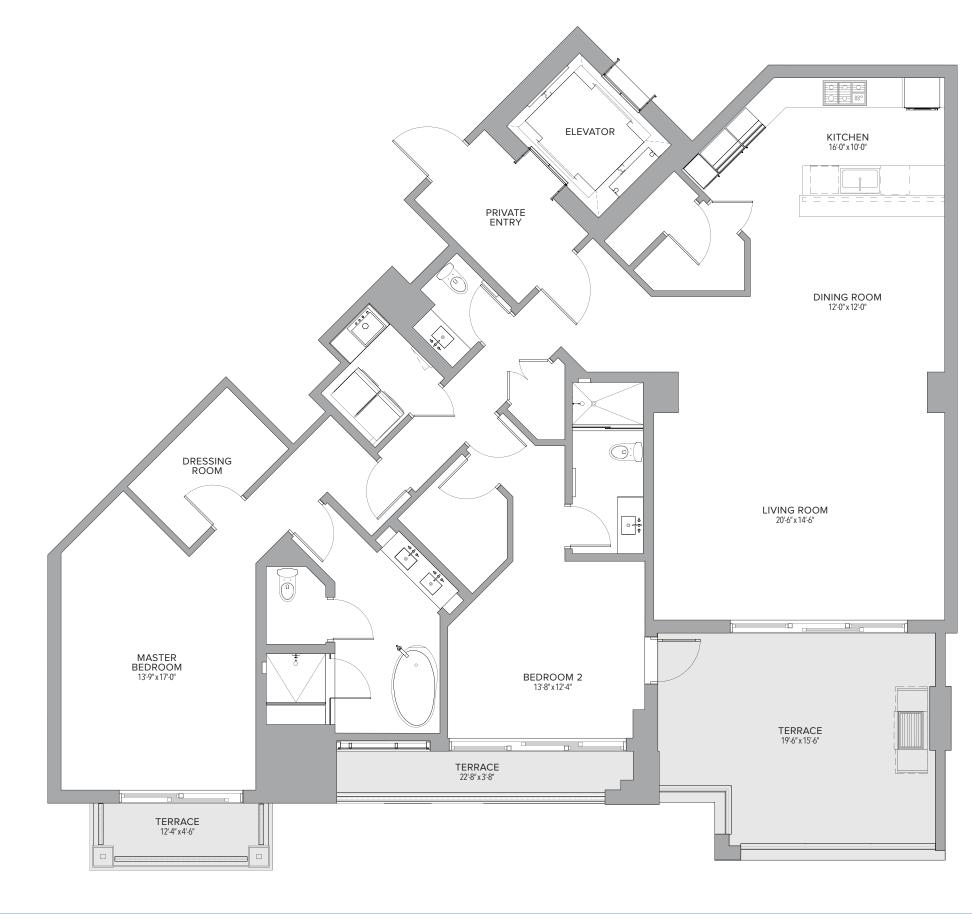

# **RESIDENCE 808**

### 2 BEDROOMS | 2.5 BATHS

| Residence | 2,621 | Sq. Ft. | 243 | Sq. M. |
|-----------|-------|---------|-----|--------|
| Terrace   | 447   | Sq. Ft. | 42  | Sq. M. |
| Total     | 3,068 | Sq. Ft. | 285 | Sq. M. |