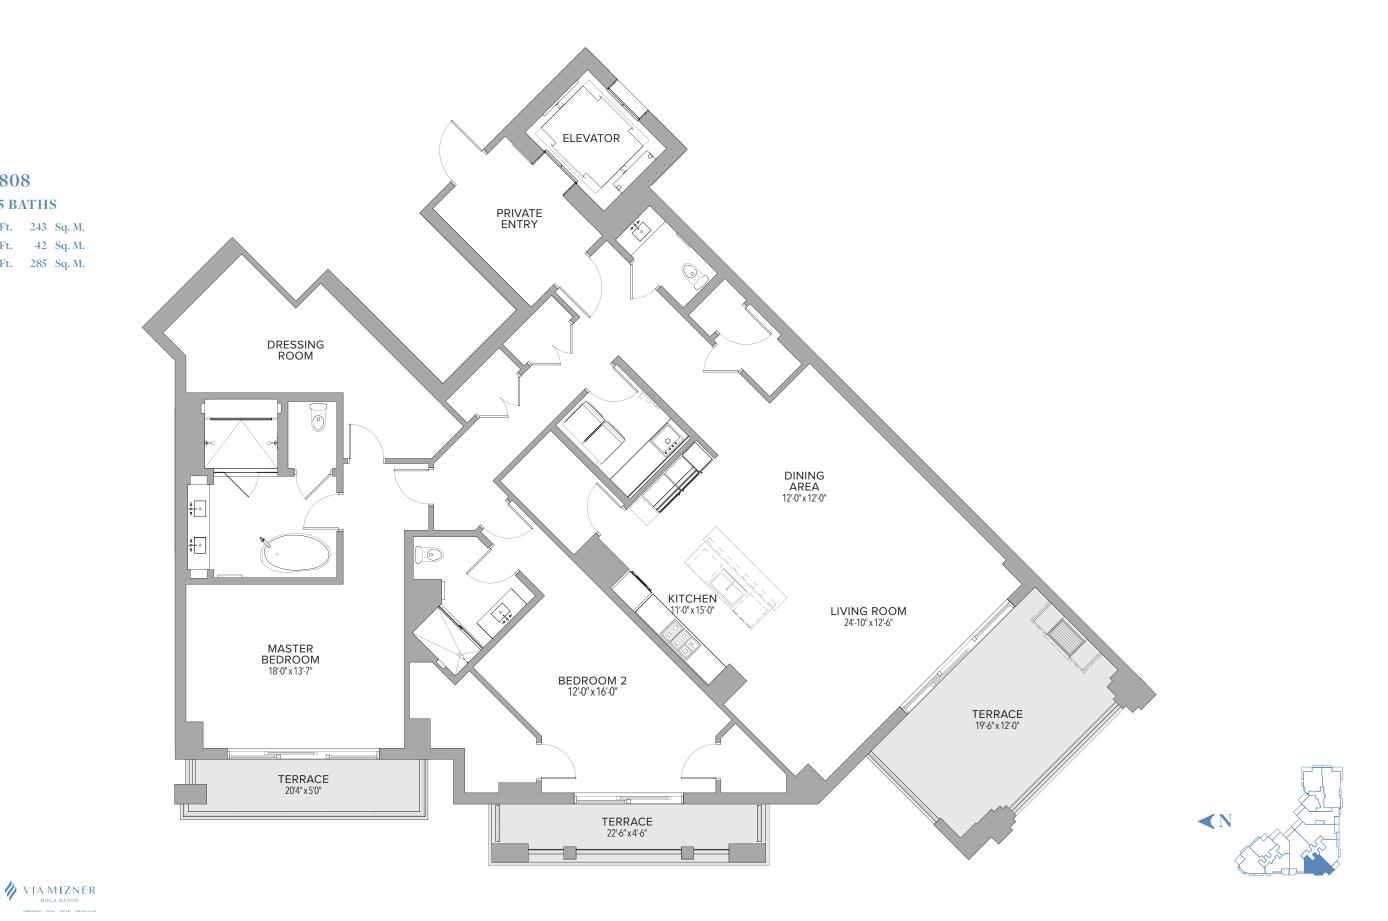

# RESIDENCE 808 2 BEDROOMS | 2.5 BATHS

| Residence | 2,621 | Sq. Ft. | 243 | Sq. M. |
|-----------|-------|---------|-----|--------|
| Terrace   | 447   | Sq. Ft. | 42  | Sq. M. |
| Total     | 3,068 | Sq. Ft. | 285 | Sq. M. |

# **RESIDENCE 808**

### 2 BEDROOMS | 2.5 BATHS

| Residence | 2,621 | Sq. Ft. | 243 | Sq. M. |
|-----------|-------|---------|-----|--------|
| Terrace   | 447   | Sq. Ft. | 42  | Sq. M. |
| Total     | 3,068 | Sq. Ft. | 285 | Sq. M. |