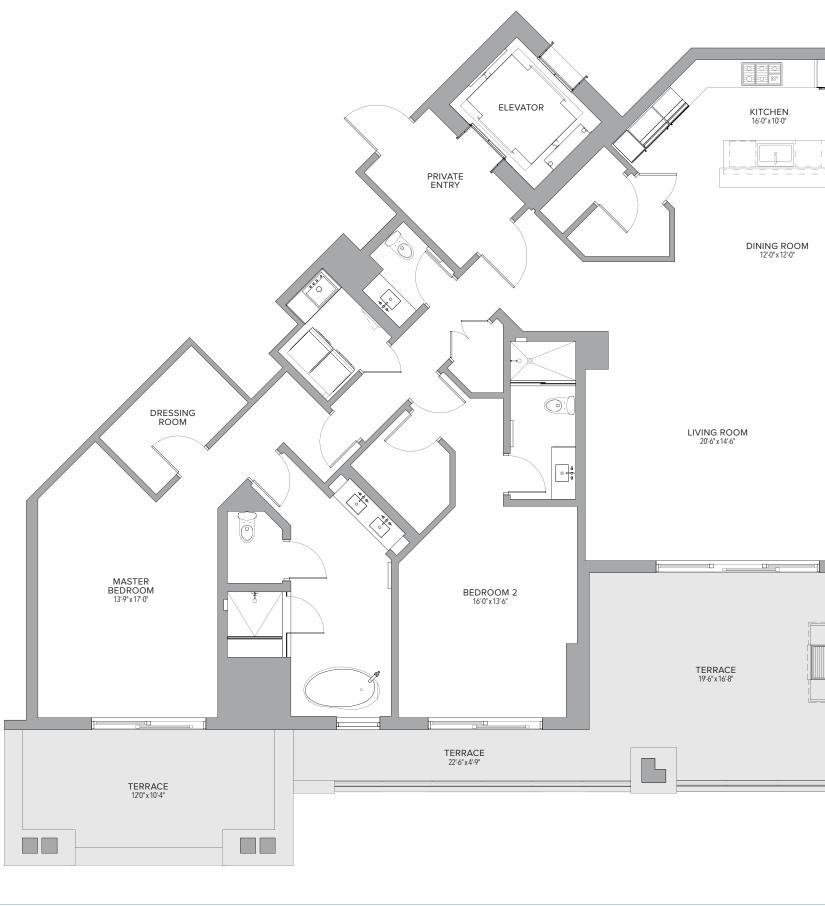

# **PENTHOUSE 01**

### 4 BEDROOMS | 4.5 BATHS

| Residence | 6,572 Sq. Ft. | 611 | Sq. M. |
|-----------|---------------|-----|--------|
| Terrace   | 1,927 Sq. Ft. | 179 | Sq. M. |
| Total     | 8,499 Sq. Ft. | 790 | Sq. M. |