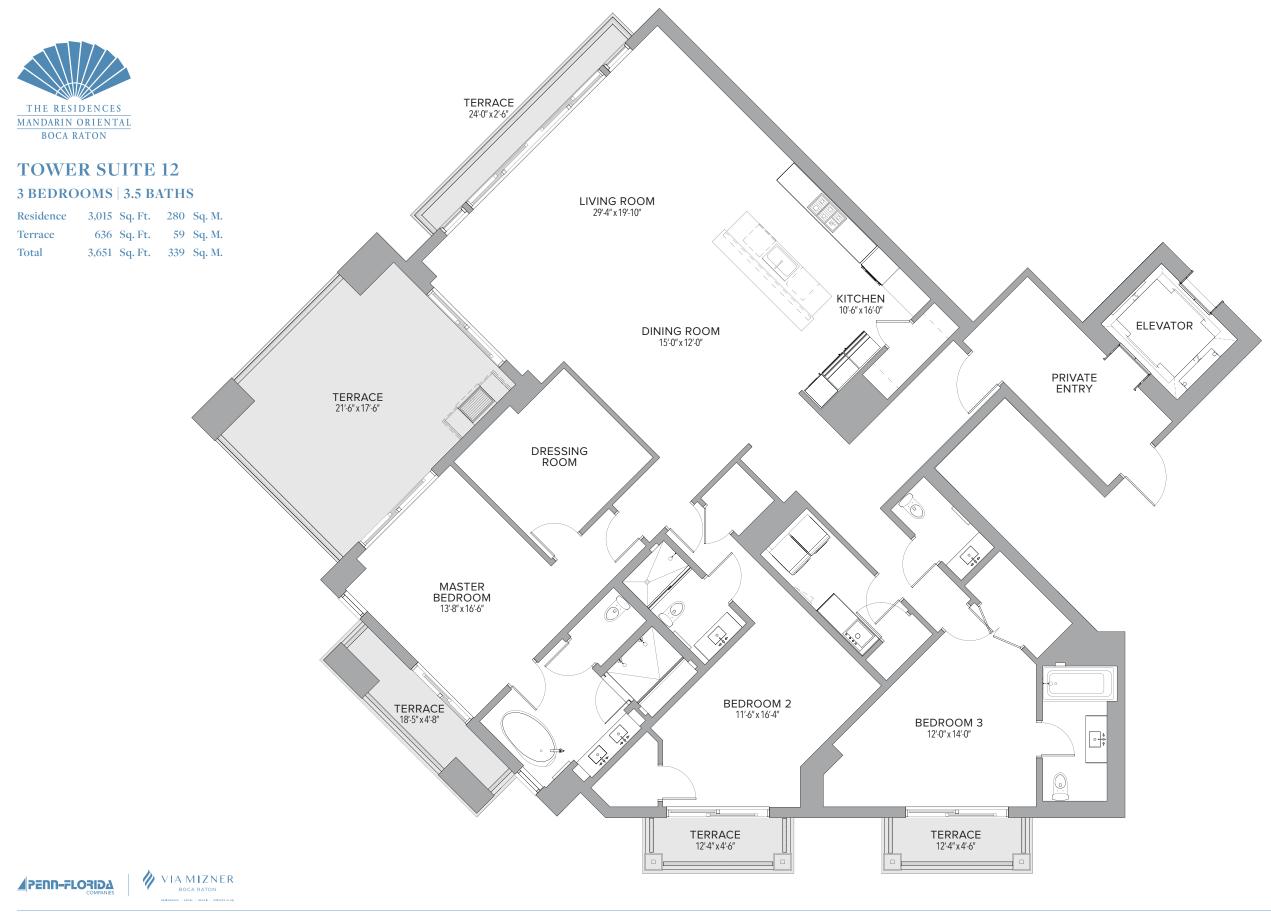

VIA MIZNER BOCA RATON RESIDENCES + HOTEL + RETAIL + PRIVATE CLU

**CPUC:** Present to construct the present to co

| 3 BEDROOMS | 3.5 BATHS |
|------------|-----------|
|------------|-----------|

| Residence | 2,771 | Sq. Ft. | 257 | Sq. M. |  |
|-----------|-------|---------|-----|--------|--|
| Terrace   | 783   | Sq. Ft. | 73  | Sq. M. |  |
| Total     | 3,554 | Sq. Ft. | 330 | Sq. M. |  |