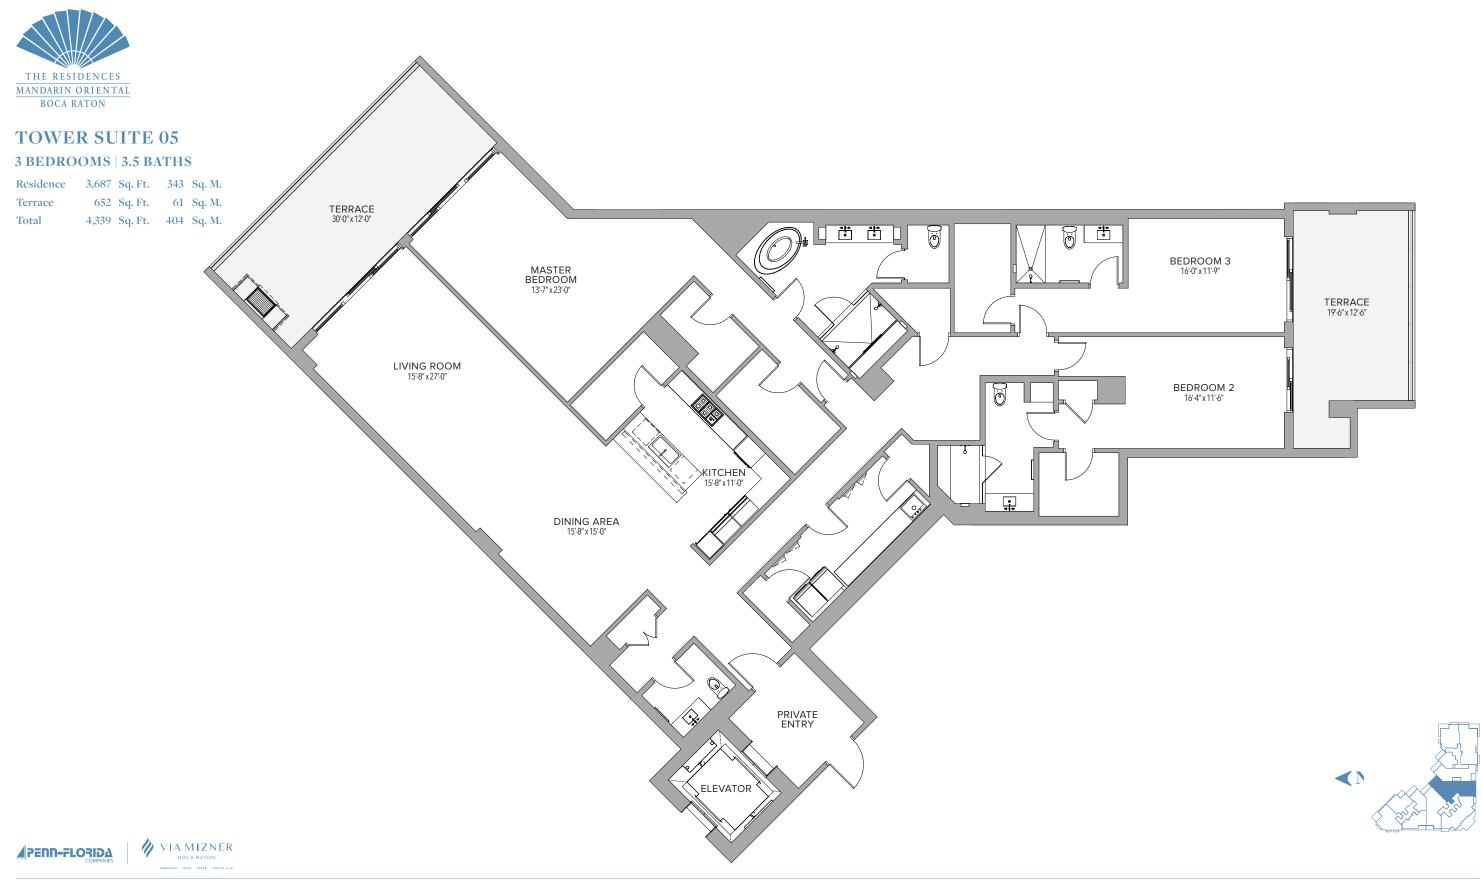

Sq. Ft. | 257 | Sq. M. |
|-----------|-------|---------|-----|--------|
| Terrace   | 599   | Sq. Ft. | 56  | Sq. M. |
| Total     | 3,370 | Sq. Ft. | 313 | Sq. M. |





We be pleaded to the provide of the state of the provide of the provide of the state of the provide of the state of the provide of the provide of the state of the state





#### **1 BEDROOMS | 1.5 BATHS**

| Residence | 1,485 | Sq. Ft. | 138 | Sq. M. |
|-----------|-------|---------|-----|--------|
| Terrace   | 334   | Sq. Ft. | 32  | Sq. M. |
| Total     | 1,819 | Sq. Ft. | 170 | Sq. M. |





We be pleaded to the provide of the state of the provide of the provide of the state of the provide of the state of the provide of the provide of the state of the state









**CPUC:** Present to construct the present to co



BWL RPRESENTITIONS CONVICT RE RUID UN & CORRECT VSINIG REPRESENTITIONS OF He DeVROPE NO. Solution Developed on the Repetence to a provide on the second beam of the s



BWL RPRESENTITIONS CONVICT RE RUID UN & CORRECT VSINIG REPRESENTITIONS OF He DeVROPE NO. Solution Developed on the Repetence to a provide on the second beam of the s



#### **1 BEDROOMS | 1.5 BATHS**

| Residence | 1,654 | Sq. Ft. | 154 | Sq. M. |
|-----------|-------|---------|-----|--------|
| Terrace   | 365   | Sq. Ft. | 34  | Sq. M. |
| Total     | 2,019 | Sq. Ft. | 188 | Sq. M. |









#### 2 BEDROOMS | 2.5 BATHS

| Residence | 2,143 | Sq. Ft. | 199 | Sq. M. |
|-----------|-------|---------|-----|--------|
| Terrace   | 397   | Sq. Ft. | 37  | Sq. M. |
| Total     | 2,540 | Sq. Ft. | 236 | Sq. M. |



RESIDENCES