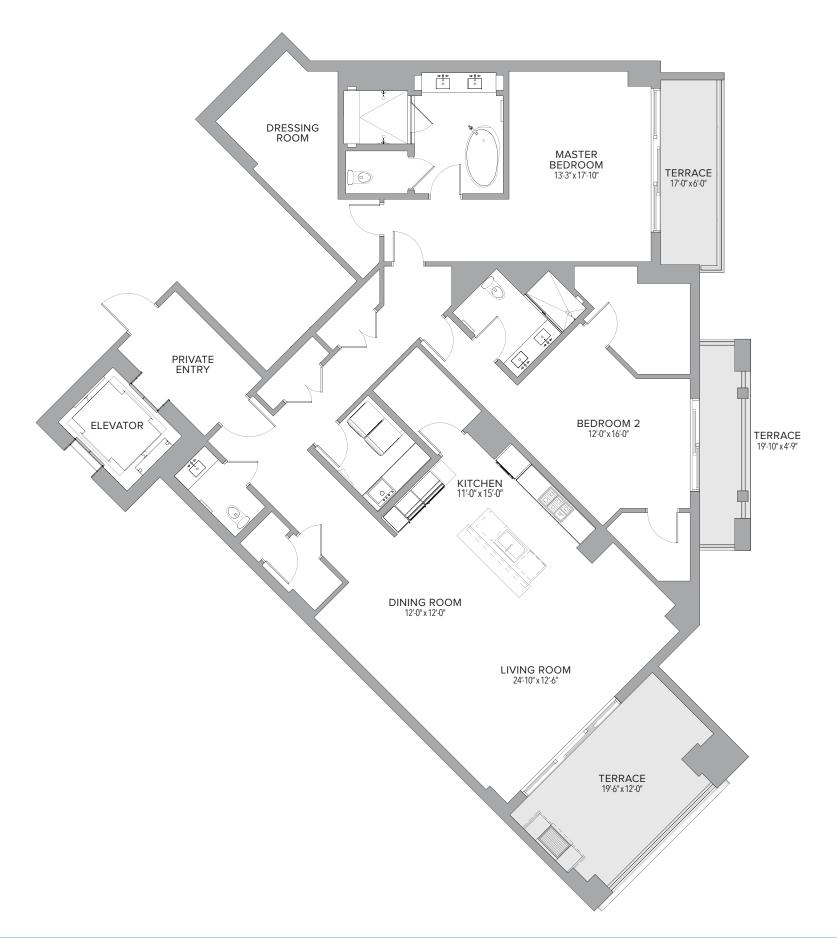

| 2 BEDROOM + DEN | 3.5 BATHS |
|-----------------|-----------|
|-----------------|-----------|

| Residence | 2,579 | Sq. Ft. | 240 | Sq. M. |
|-----------|-------|---------|-----|--------|
| Terrace   | 408   | Sq. Ft. | 38  | Sq. M. |
| Total     | 2,987 | Sq. Ft. | 278 | Sq. M. |

### 2 BEDROOMS | 2.5 BATHS

| Residence | 2,579 | Sq. Ft. | 240 | Sq. M. |
|-----------|-------|---------|-----|--------|
| Terrace   | 408   | Sq. Ft. | 38  | Sq. M. |
| Total     | 2,987 | Sq. Ft. | 278 | Sq. M. |