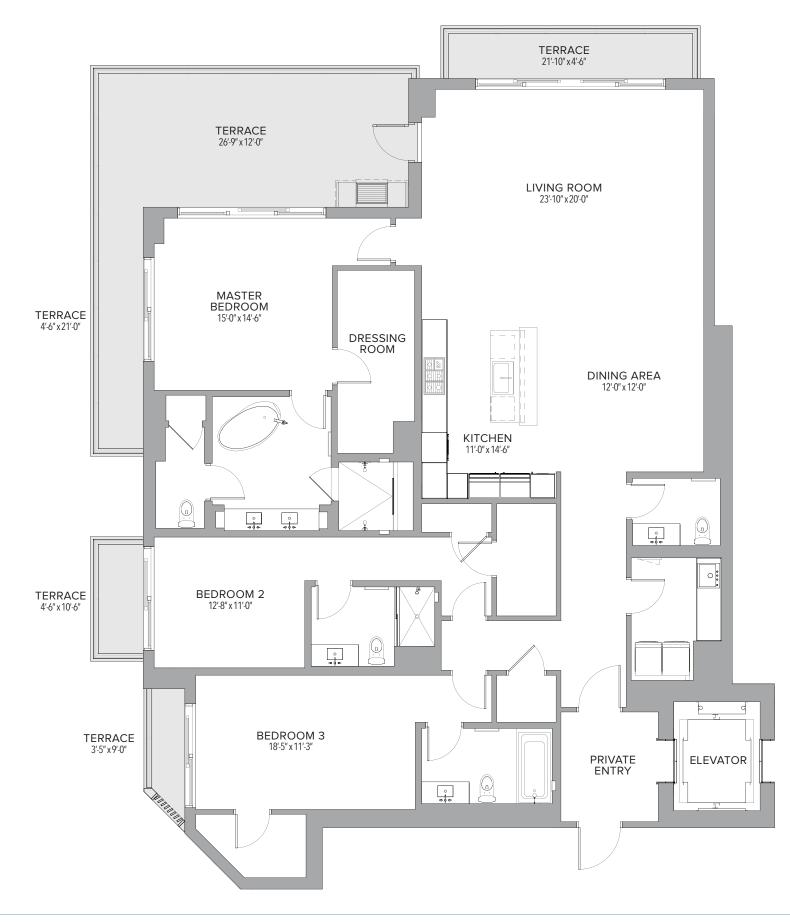

provided or, if provided, will be of the same type, size, is or others and will react to additional does, tees and casts. A substratial number of Cub memberships will be analable ent ninns, max denict antions, unamdes, features or views not available in all model type In the level of the project of line to control of the Residences. (Antich facilities or services described herein will be provided by the hotel or dub operators or others and may be subject to control and anges, menuescup in the course or interview or









**CPUC:** Present to construct the present to co



**3 BEDROOMS | 3.5 BATHS** 

| Residence | 2,771 | Sq. Ft. | 257 | Sq. M. |
|-----------|-------|---------|-----|--------|
| Terrace   | 599   | Sq. Ft. | 56  | Sq. M. |
| Total     | 3,370 | Sq. Ft. | 313 | Sq. M. |









**CPUC:** Present to construct the present to co





### 2 BEDROOMS | 2.5 BATHS

| Residence | 2,579 | Sq. Ft. | 240 | Sq. M. |
|-----------|-------|---------|-----|--------|
| Terrace   | 444   | Sq. Ft. | 41  | Sq. M. |
| Total     | 3,023 | Sq. Ft. | 281 | Sq. M. |





Calculate Control of the contro





### 2 BEDROOMS | 2.5 BATHS

| Residence | 2,621 | Sq. Ft. | 243 | Sq. M. |
|-----------|-------|---------|-----|--------|
| Terrace   | 447   | Sq. Ft. | 42  | Sq. M. |
| Total     | 3,068 | Sq. Ft. | 285 | Sq. M. |





PENN-FLORIDA



#### 2 BEDROOMS | 2.5 BATHS

| Residence | 2,216 | Sq. Ft. | 206 | Sq. M. |
|-----------|-------|---------|-----|--------|
| Terrace   | 379   | Sq. Ft. | 35  | Sq. M. |
| Total     | 2,595 | Sq. Ft. | 241 | Sq. M. |



VIA MIZNER

BOCA RATON