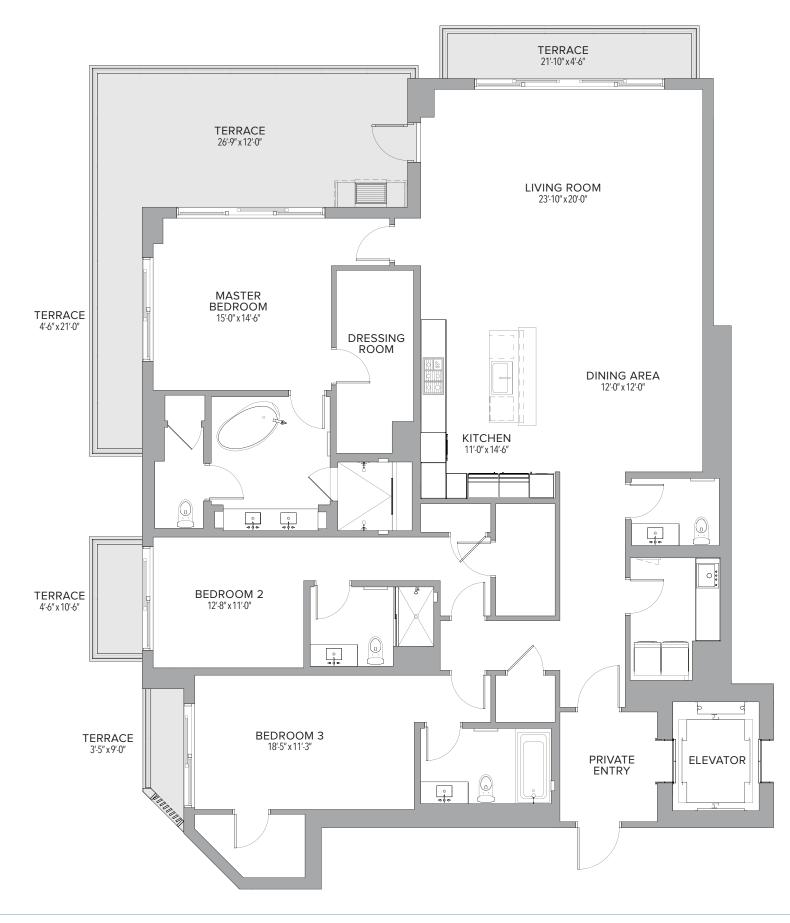

## **RESIDENCE 501** 4 BEDROOMS | 4.5 BATHS Residence 4,693 Sq. Ft. 436 Sq. M. ELEVATOR 974 Sq. Ft. 90 Sq. M. • • • • 5,667 Sq. Ft. 526 Sq. M. KITCHEN 17'-9" x 11'-0" :0 î PRIVATE ENTRY FAMILY ROOM 16'-6" x 14'-7" $\odot$ DINING AREA 15'-4" x 12'-0" ÷- 0 $\bigcirc$ 0 0 • MASTER BEDROOM 16'-0" x21'-10" BEDROOM 4 13'-0" x 15'-0" DRESSING ROOM BEDROOM 3 BEDROOM 2 18'-3" x 19'-6" 14'-0" x 12'-9" 0 TERRACE 43'-9" x 41'-6" TERRACE 26'-9" x 5'-9" TERRACE 10'-6" x 4'-1"