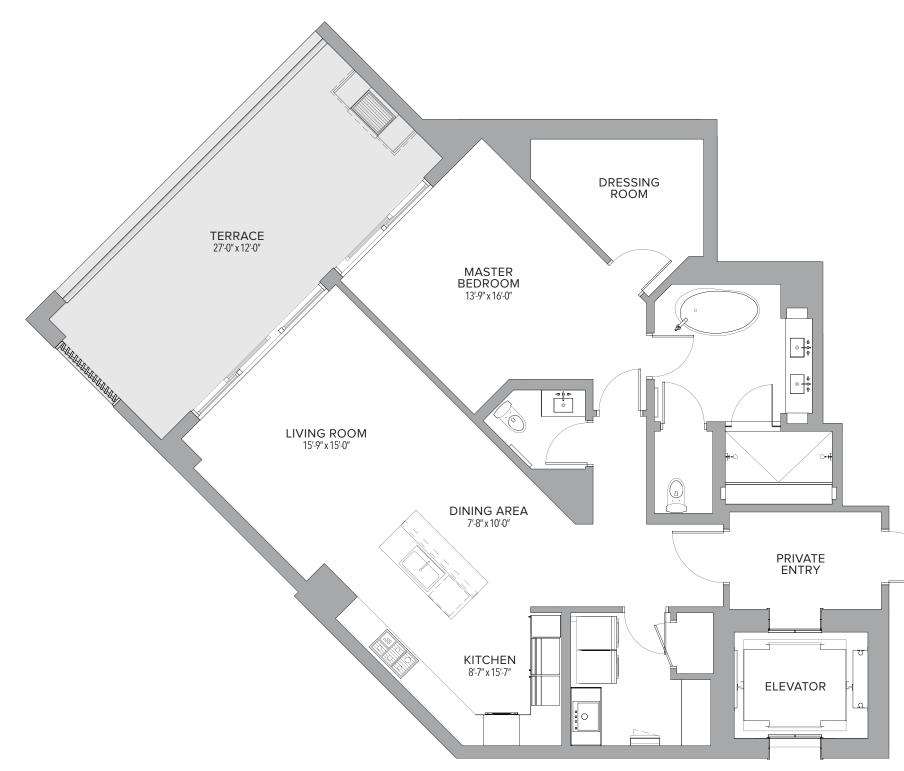

Lb memberships will be analable

Inflidue to use to a value, te a second and present of the second and





VIA MIZNER

BOCA RATON RESIDENCES + HOTEL + RETAIL + PRIVATE CLU

**CPUC:** Present to construct the present to co



| 3 BEDROOMS   3 | 3.5 | BATHS |
|----------------|-----|-------|
|----------------|-----|-------|

| Residence | 2,771 | Sq. Ft. | 257 | Sq. M. |
|-----------|-------|---------|-----|--------|
| Terrace   | 610   | Sq. Ft. | 57  | Sq. M. |
| Total     | 3,381 | Sq. Ft. | 314 | Sq. M. |









| 1 BEDROOMS   1.5 | BATHS |
|------------------|-------|
|------------------|-------|

| Residence | 1,485 | Sq. Ft. | 138 | Sq. M. |
|-----------|-------|---------|-----|--------|
| Terrace   | 334   | Sq. Ft. | 32  | Sq. M. |
| Total     | 1,819 | Sq. Ft. | 170 | Sq. M. |





BWL RPRESENTITIONS CONVICT RE RUID UN & CORRECT VSINIG REPRESENTITIONS OF He DeVROPE NO. Solution Developed on the Repetence to a provide on the second beam of the s









Merespectively and the second and th



**CPUC:** Present to construct the present to co



Proview of the second s



#### **RESIDENCE 707** 2 BEDROOMS | 2.5 BATHS

| Residence | 2,579 | Sq. Ft. | 240 | Sq. M. |
|-----------|-------|---------|-----|--------|
| Terrace   | 454   | Sq. Ft. | 42  | Sq. M. |
| Total     | 3,033 | Sq. Ft. | 282 | Sq. M. |





Calculate Control of the contro





PENN-FLORIDA

# **RESIDENCE 708**

2 BEDROOMS | 2.5 BATHS

| Residence | 2,621 | Sq. Ft. | 243 | Sq. M. |
|-----------|-------|---------|-----|--------|
| Terrace   | 424   | Sq. Ft. | 39  | Sq. M. |
| Total     | 3,045 | Sq.