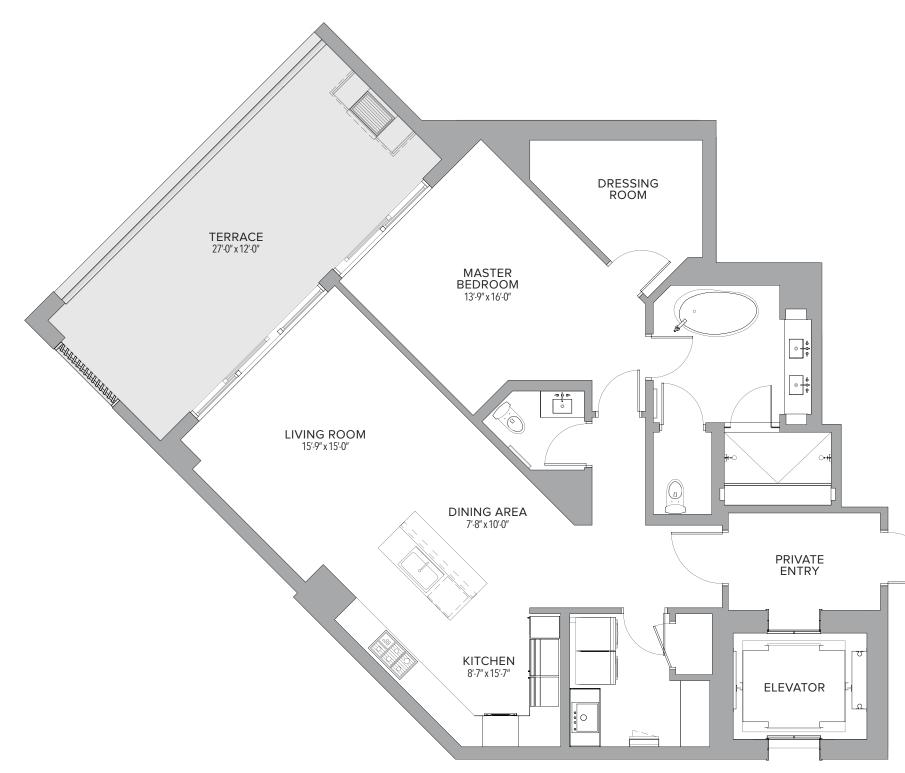

# **PENTHOUSE 01**

### 4 BEDROOMS | 4.5 BATHS

| Residence | 6,572 Sq. Ft. | 611 | Sq. M. |
|-----------|---------------|-----|--------|
| Terrace   | 1,927 Sq. Ft. | 179 | Sq. M. |
| Total     | 8,499 Sq. Ft. | 790 | Sq. M. |