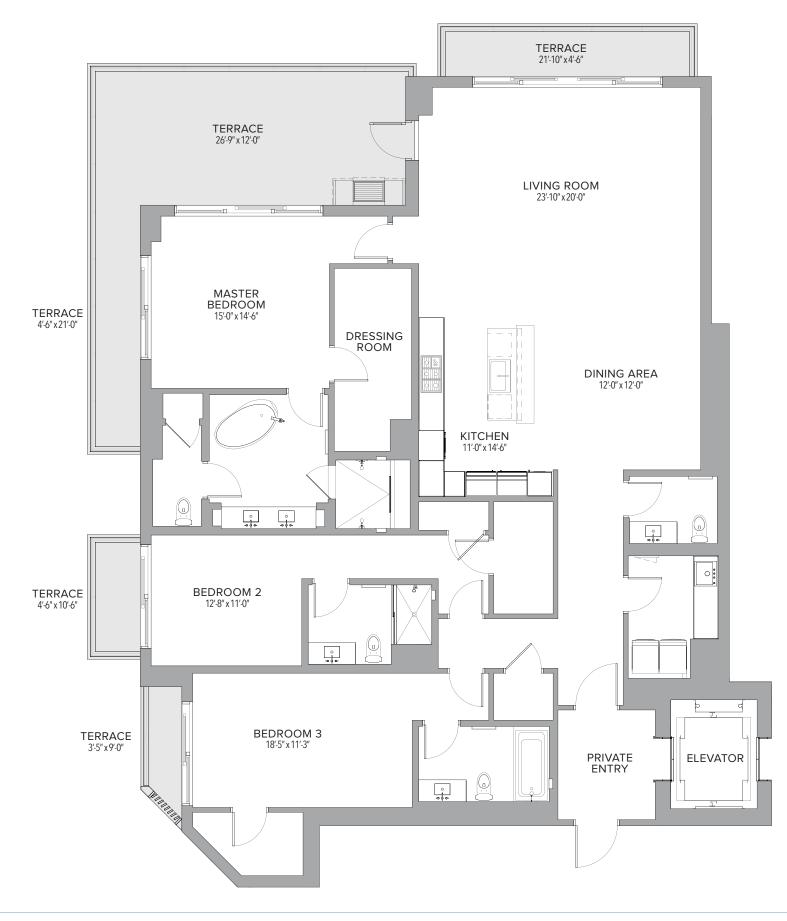

## **RESIDENCE 501** 4 BEDROOMS | 4.5 BATHS Residence 4,693 Sq. Ft. 436 Sq. M. ELEVATOR 974 Sq. Ft. 90 Sq. M. • • • • 5,667 Sq. Ft. 526 Sq. M. KITCHEN 17'-9" x 11'-0" :0 î PRIVATE ENTRY FAMILY ROOM 16'-6" x 14'-7" $\odot$ DINING AREA 15'-4" x 12'-0" ÷- 0 $\bigcirc$ 0 0 • MASTER BEDROOM 16'-0" x21'-10" BEDROOM 4 13'-0" x 15'-0" DRESSING ROOM BEDROOM 3 BEDROOM 2 18'-3" x 19'-6" 14'-0" x 12'-9" 0 TERRACE 43'-9" x 41'-6" TERRACE 26'-9" x 5'-9" TERRACE 10'-6" x 4'-1"