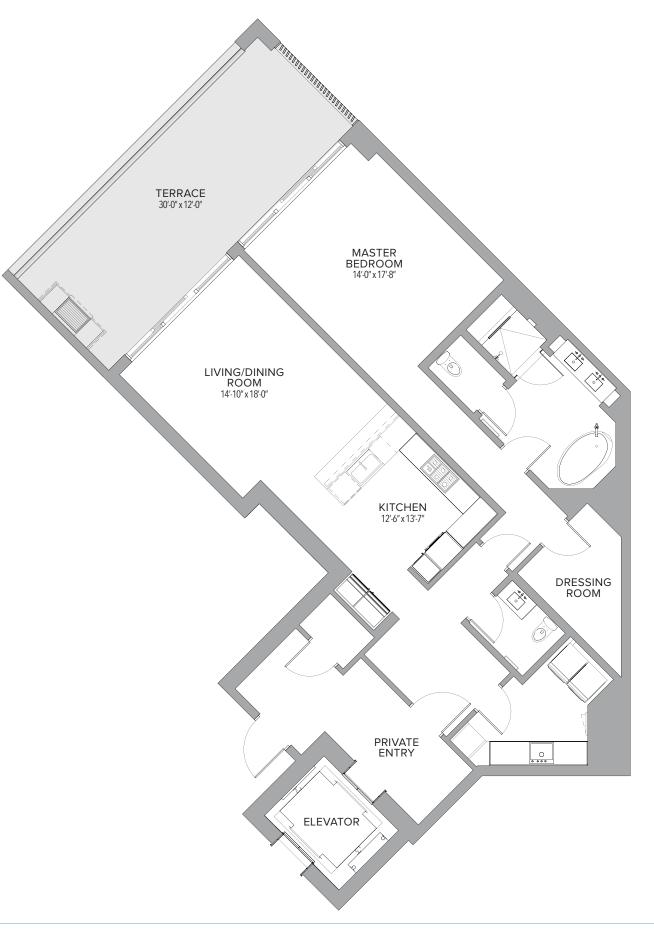

| 2 BEDROOM + DEN | 3.5 BATHS |
|-----------------|-----------|
|-----------------|-----------|

| Residence | 2,579 | Sq. Ft. | 240 | Sq. M. |
|-----------|-------|---------|-----|--------|
| Terrace   | 408   | Sq. Ft. | 38  | Sq. M. |
| Total     | 2,987 | Sq. Ft. | 278 | Sq. M. |

### 2 BEDROOMS | 2.5 BATHS

| Residence | 2,579 | Sq. Ft. | 240 | Sq. M. |
|-----------|-------|---------|-----|--------|
| Terrace   | 408   | Sq. Ft. | 38  | Sq. M. |
| Total     | 2,987 | Sq. Ft. | 278 | Sq. M. |