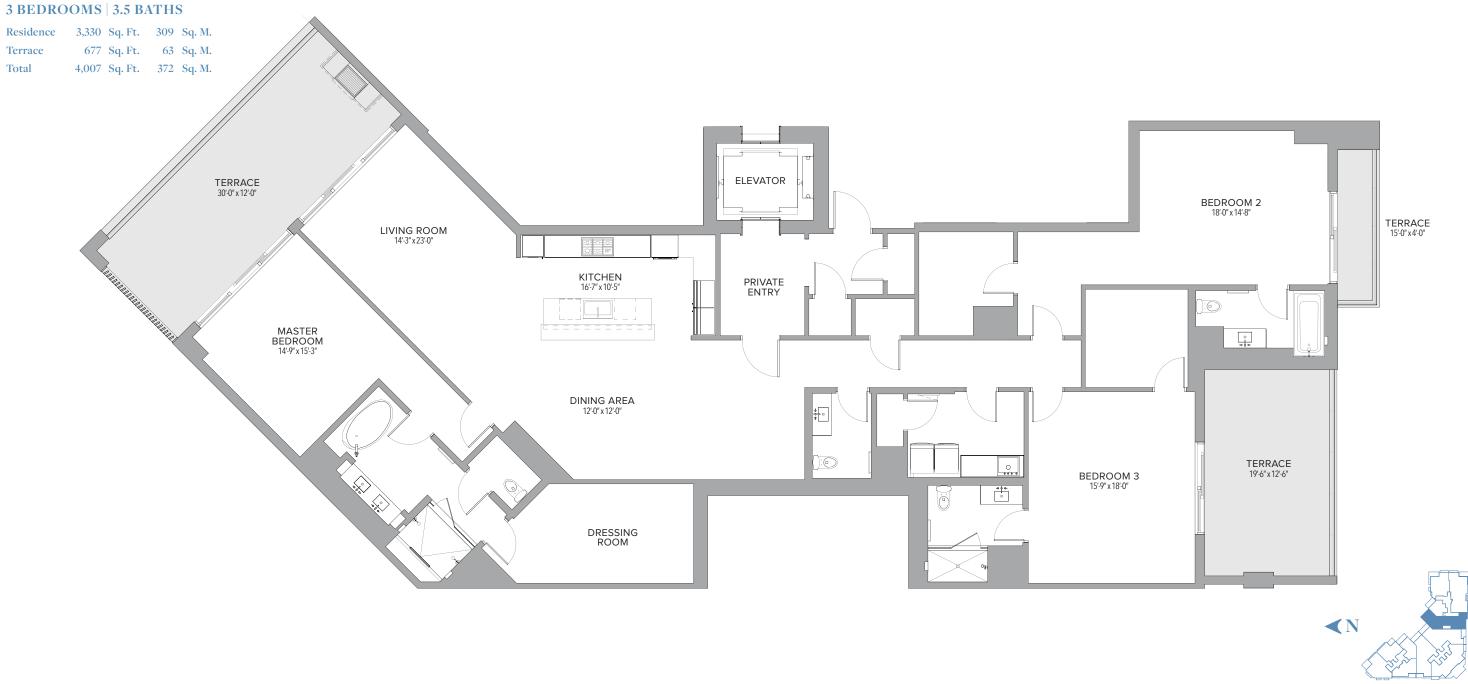

VIA MIZNER BOCA RATON RESIDENCES + HOTEL + RETAIL + PRIVATE CLU

**CPUC:** Present to construct the present to co

| 3 BEDROOMS | 3.5 BATHS |
|------------|-----------|
|------------|-----------|

| Residence | 2,771 | Sq. Ft. | 257 | Sq. M. |  |
|-----------|-------|---------|-----|--------|--|
| Terrace   | 783   | Sq. Ft. | 73  | Sq. M. |  |
| Total     | 3,554 | Sq. Ft. | 330 | Sq. M. |  |