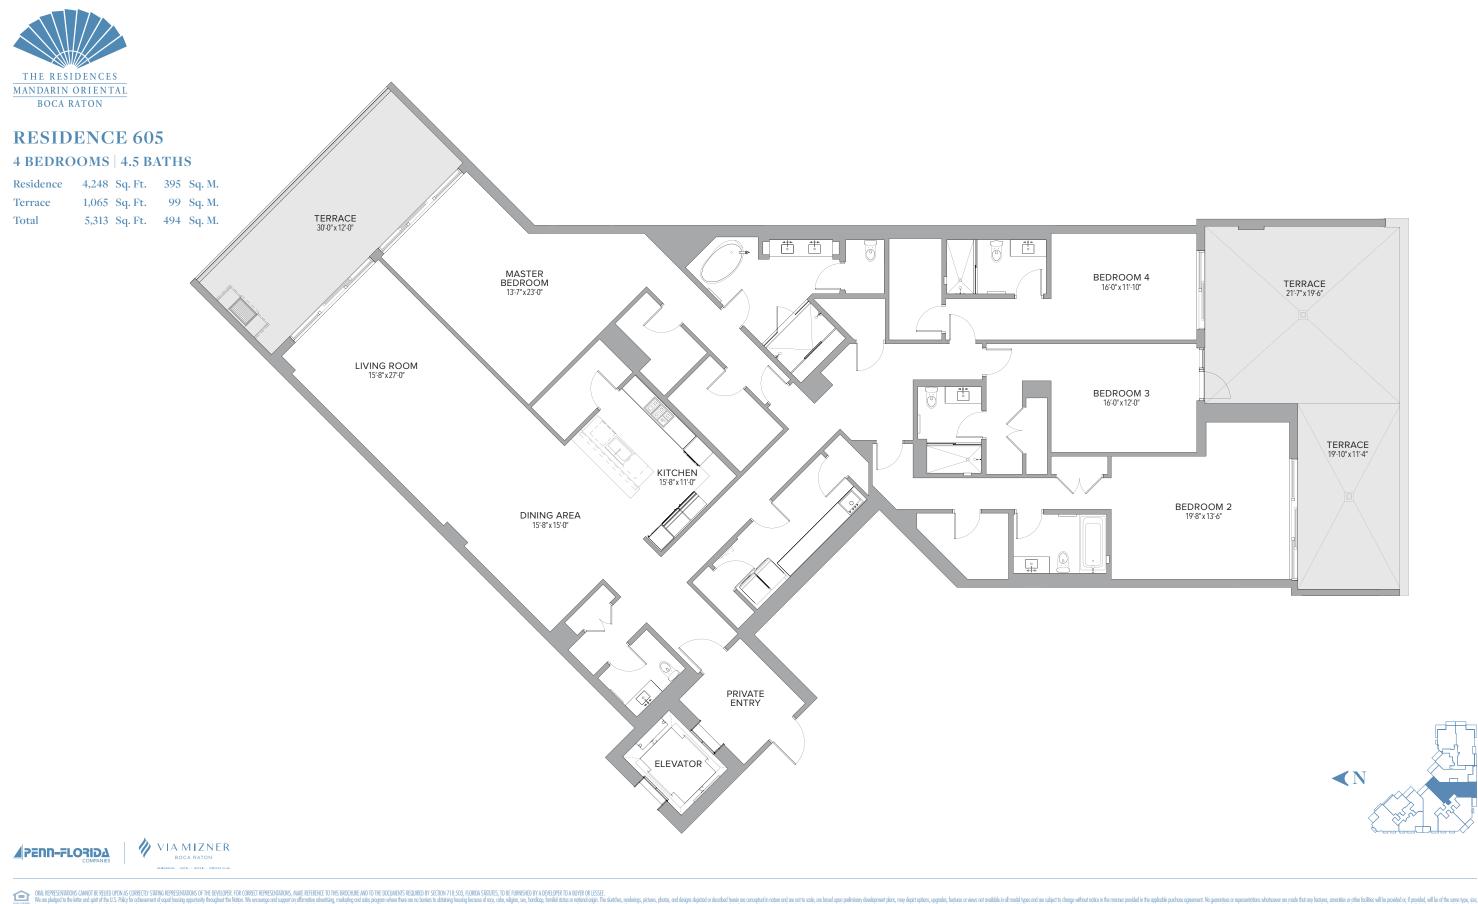

#### 4 BEDROOMS | 4.5 BATHS

| Residence | 4,528 | Sq. Ft. | 421 | Sq. M. |
|-----------|-------|---------|-----|--------|
| Terrace   | 995   | Sq. Ft. | 92  | Sq. M. |
| Total     | 5,523 | Sq. Ft. | 513 | Sq. M. |