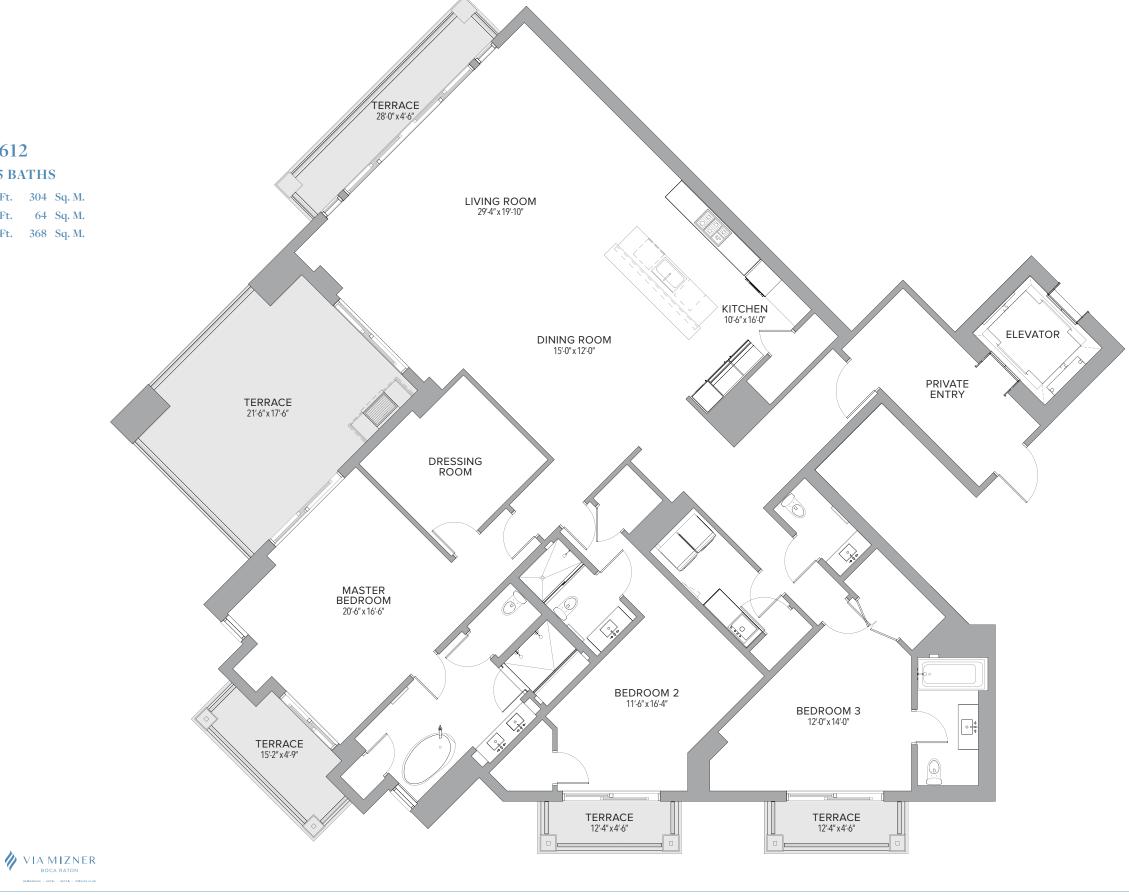

#### **RESIDENCE 612**

#### **3 BEDROOMS | 3.5 BATHS**

| Residence | 3,269 | Sq. Ft. | 304 | Sq. M. |
|-----------|-------|---------|-----|--------|
| Terrace   | 684   | Sq. Ft. | 64  | Sq. M. |
| Total     | 3,953 | Sq. Ft. | 368 | Sq. M. |