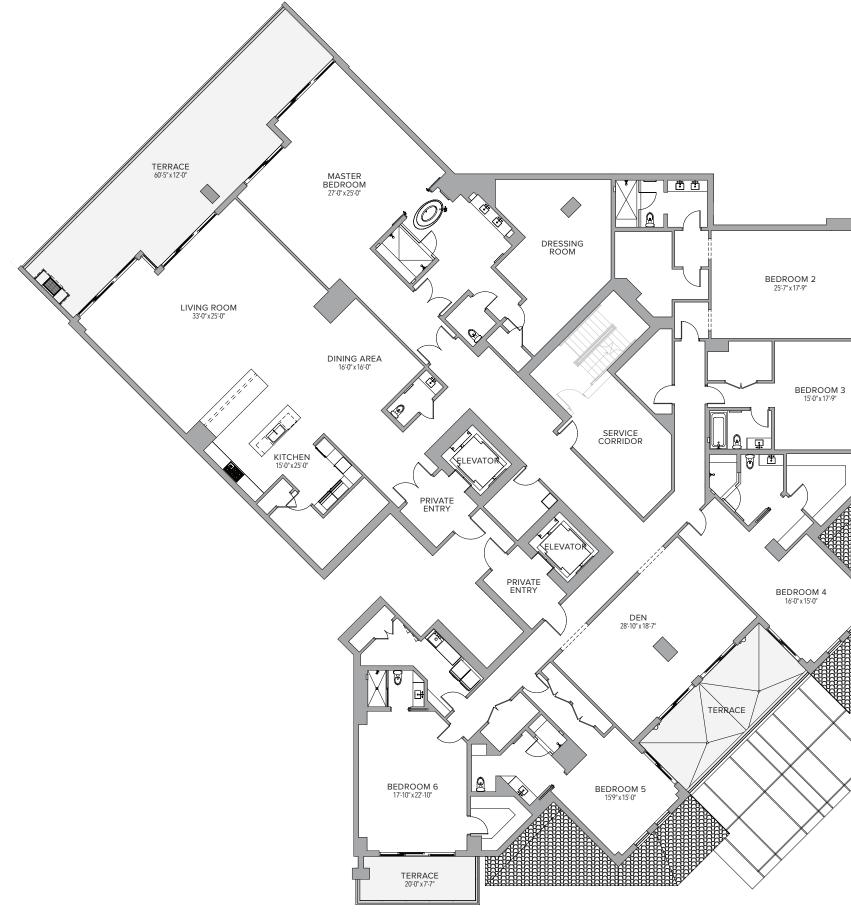

## **PENTHOUSE 06**

6 BEDROOMS | 6.5 BATHS

| Residence | 8,942  | Sq. Ft. | 831 | Sq. M. |
|-----------|--------|---------|-----|--------|
| Terrace   | 1,636  | Sq. Ft. | 152 | Sq. M. |
| Total     | 10,578 | Sq. Ft. | 983 | Sq. M. |