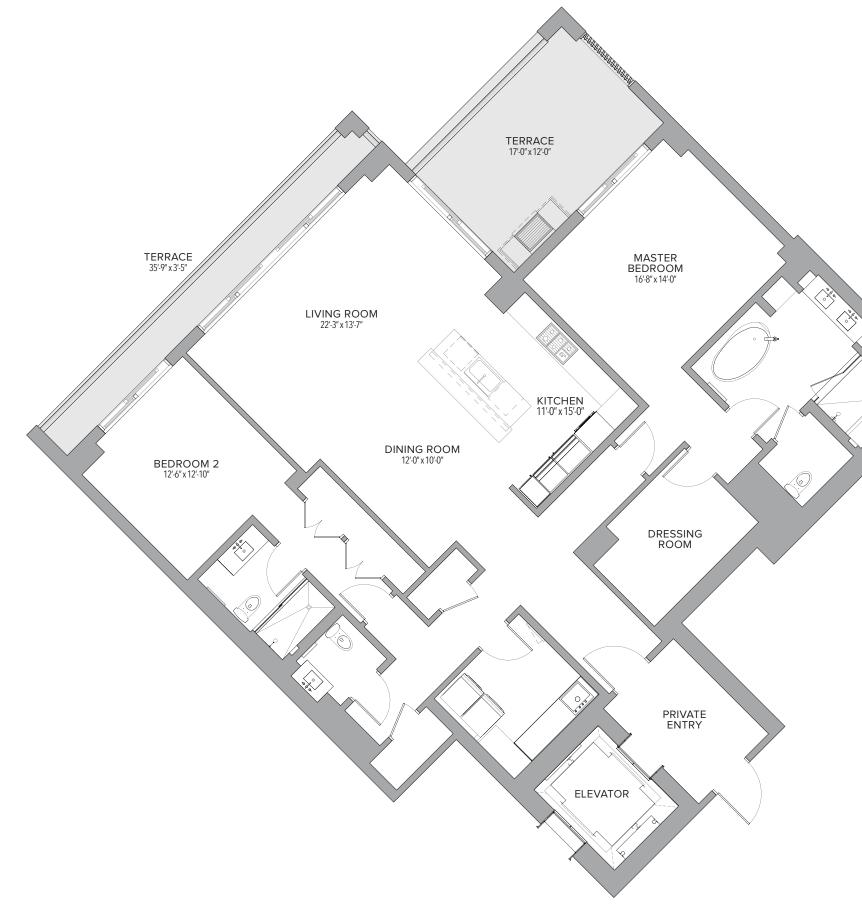

| 2 BEDROOM + DEN | 3.5 BATHS |
|-----------------|-----------|
|-----------------|-----------|

| Residence | 2,579 | Sq. Ft. | 240 | Sq. M. |
|-----------|-------|---------|-----|--------|
| Terrace   | 408   | Sq. Ft. | 38  | Sq. M. |
| Total     | 2,987 | Sq. Ft. | 278 | Sq. M. |