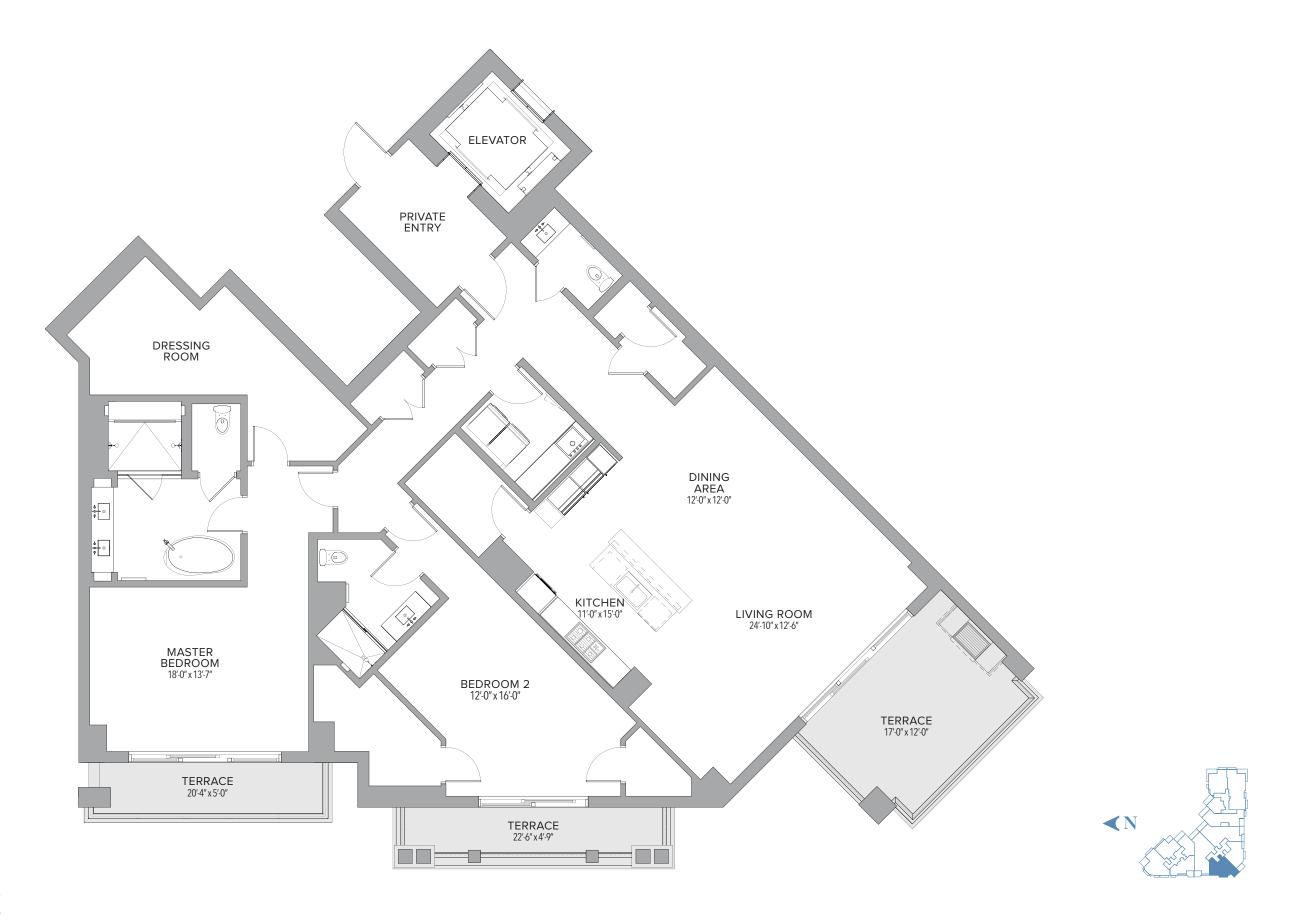

| 2 BEDROOM + DEN | 3.5 BATHS |
|-----------------|-----------|
|-----------------|-----------|

| Residence | 2,579 | Sq. Ft. | 240 | Sq. M. |
|-----------|-------|---------|-----|--------|
| Terrace   | 408   | Sq. Ft. | 38  | Sq. M. |
| Total     | 2,987 | Sq. Ft. | 278 | Sq. M. |

### 2 BEDROOMS | 2.5 BATHS

| Residence | 2,579 | Sq. Ft. | 240 | Sq. M. |
|-----------|-------|---------|-----|--------|
| Terrace   | 408   | Sq. Ft. | 38  | Sq. M. |
| Total     | 2,987 | Sq. Ft. | 278 | Sq. M. |