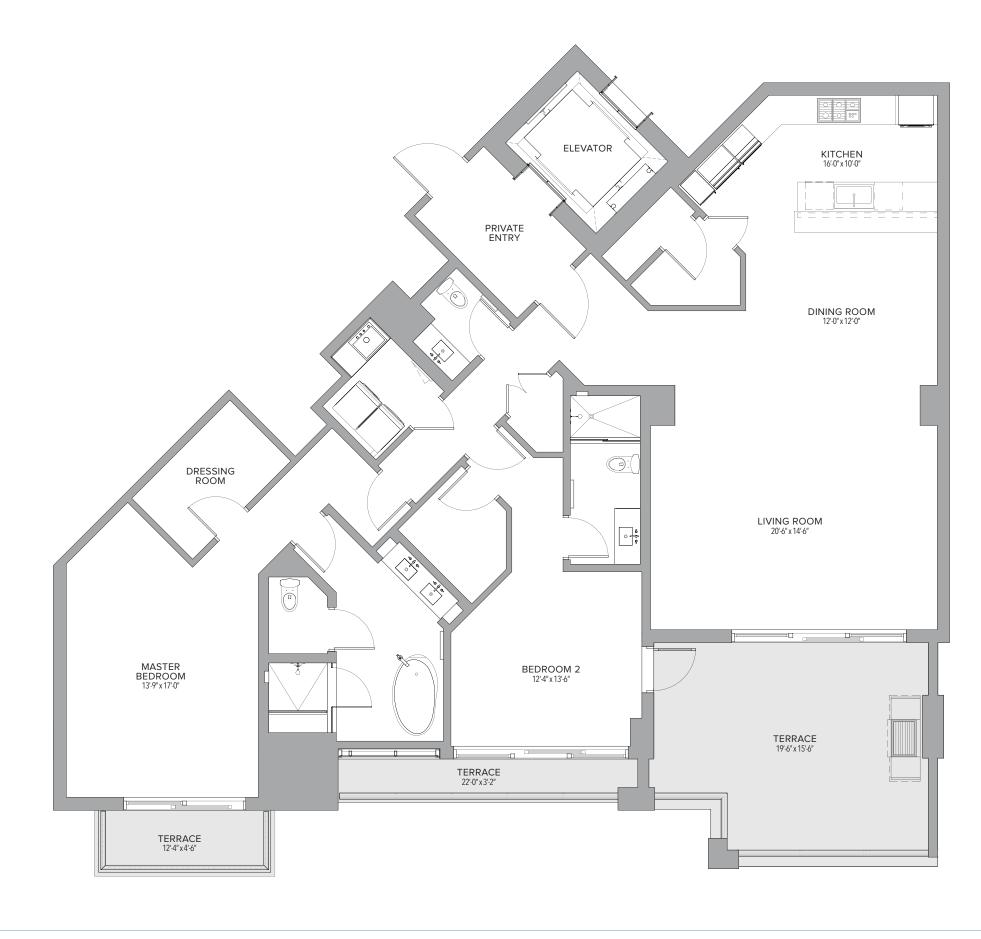

| Sq. Ft. | 243 | Sq. M. |
|-----------|-------|---------|-----|--------|
| Terrace   | 447   | Sq. Ft. | 42  | Sq. M. |
| Total     | 3,068 | Sq. Ft. | 285 | Sq. M. |





### **1 BEDROOMS | 1.5 BATHS**

| Residence | 1,654 | Sq. Ft. | 154 | Sq. M. |
|-----------|-------|---------|-----|--------|
| Terrace   | 365   | Sq. Ft. | 34  | Sq. M. |
| Total     | 2,019 | Sq. Ft. | 188 | Sq. M. |





BWL RPRESENTITIONS CONVICT RE RUID UN & CORRECT VSINIG REPRESENTITIONS OF He DeVROPE NO. Solution Developed on the Repetence to a provide on the second beam of the s





#### 2 BEDROOMS | 2.5 BATHS

| Residence | 2,216 | Sq. Ft. | 206 | Sq. M. |  |
|-----------|-------|---------|-----|--------|--|
| Terrace   | 444   | Sq. Ft. | 41  | Sq. M. |  |
| Total     | 2,660 | Sq. Ft. | 247 | Sq. M. |  |









| 2 BEDROOMS | 2.5 BATHS |
|------------|-----------|
|------------|-----------|

| Residence | 2,273 | Sq. Ft. | 211 | Sq. M. |
|-----------|-------|---------|-----|--------|
| Terrace   | 296   | Sq. Ft. | 27  | Sq. M. |
| Total     | 2,569 | Sq. Ft. | 238 | Sq. M. |



not to scale, are based upon preliminary development plans, may depict options, upgrades, features or views not available in all model traces and are subject to chanae without notive in the mono

s at Mandarin Oriental Roca Raton (The Resi

ORL REPRESENTATIONS CANNOT BE FUELD UPON AS CORRECTLY SUNING REPRESENTATIONS OF THE DEPLOPER FOR CORRECT REPRESENTATIONS, ANR REPERDING To THIS BROCHURE AND To THE DOUMARINS REQUED BY SCION 718.503, FLORED SPUTISE, To BE FURNISHD BY A DEPLOPER TO A SUPER OR LESSE.

VIA MIZNER