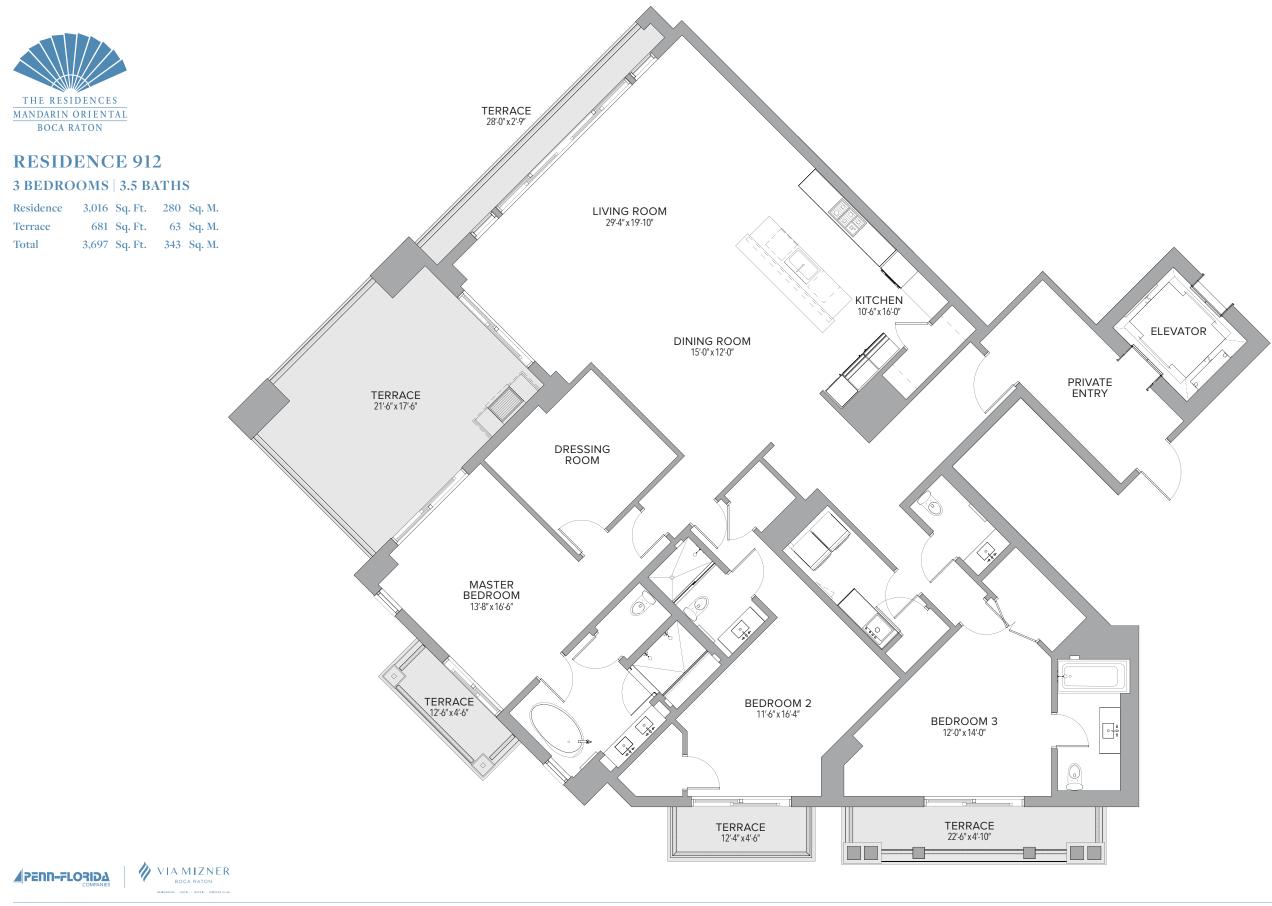

VIA MIZNER BOCA RATON RESIDENCES + HOTEL + RETAIL + PRIVATE CLU

**CPUC:** Present to construct the present to co

| 3 BEDROOMS | 3.5 BATHS |
|------------|-----------|
|------------|-----------|

| Residence | 2,771 | Sq. Ft. | 257 | Sq. M. |  |
|-----------|-------|---------|-----|--------|--|
| Terrace   | 783   | Sq. Ft. | 73  | Sq. M. |  |
| Total     | 3,554 | Sq. Ft. | 330 | Sq. M. |  |

| Residence | 2,771 | Sq. Ft. | 257 | Sq. M. |
|-----------|-------|---------|-----|--------|
| Terrace   | 743   | Sq. Ft. | 69  | Sq. M. |
| Total     | 3,514 | Sq. Ft. | 326 | Sq. M. |

| Residence | 1,485 | Sq. Ft. | 138 | Sq. M. |
|-----------|-------|---------|-----|--------|
| Terrace   | 334   | Sq. Ft. | 32  | Sq. M. |
| Total     | 1,819 | Sq. Ft. | 170 | Sq. M. |