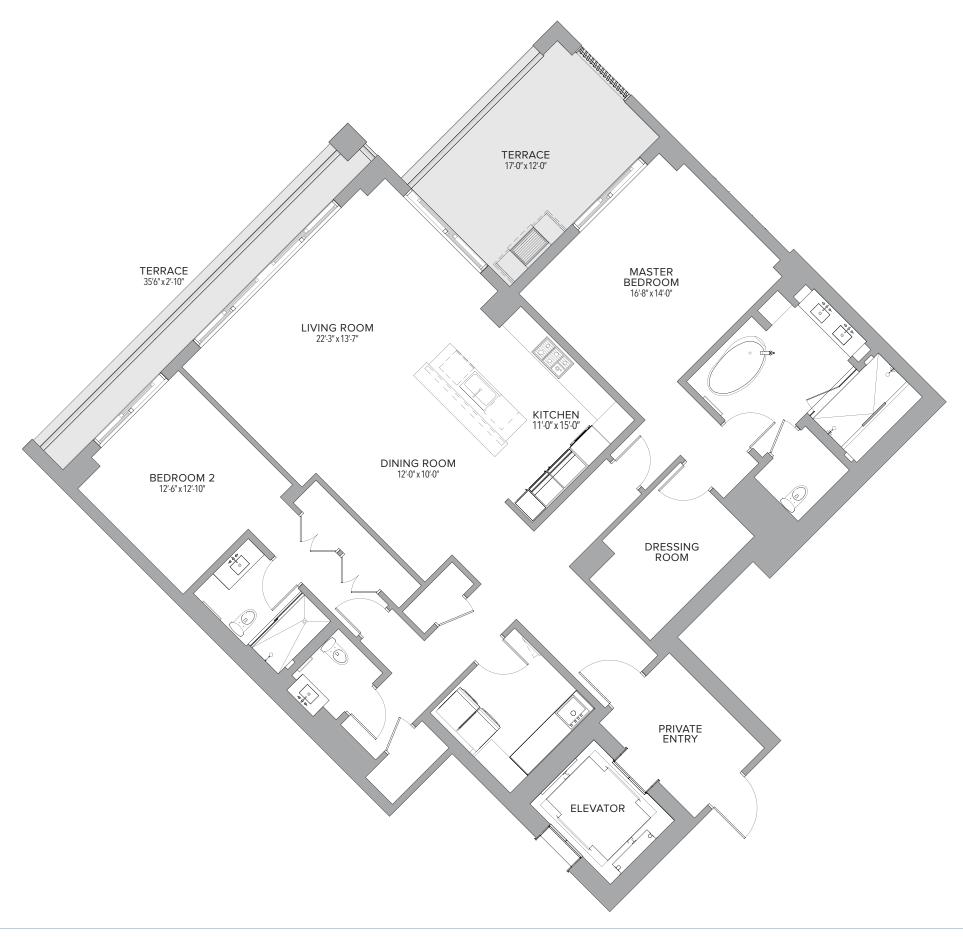

| 2 BEDROOM + DEN | 3.5 BATHS |
|-----------------|-----------|
|-----------------|-----------|

| Residence | 2,579 | Sq. Ft. | 240 | Sq. M. |
|-----------|-------|---------|-----|--------|
| Terrace   | 408   | Sq. Ft. | 38  | Sq. M. |
| Total     | 2,987 | Sq. Ft. | 278 | Sq. M. |

### 2 BEDROOMS | 2.5 BATHS

| Residence | 2,579 | Sq. Ft. | 240 | Sq. M. |
|-----------|-------|---------|-----|--------|
| Terrace   | 408   | Sq. Ft. | 38  | Sq. M. |
| Total     | 2,987 | Sq. Ft. | 278 | Sq. M. |