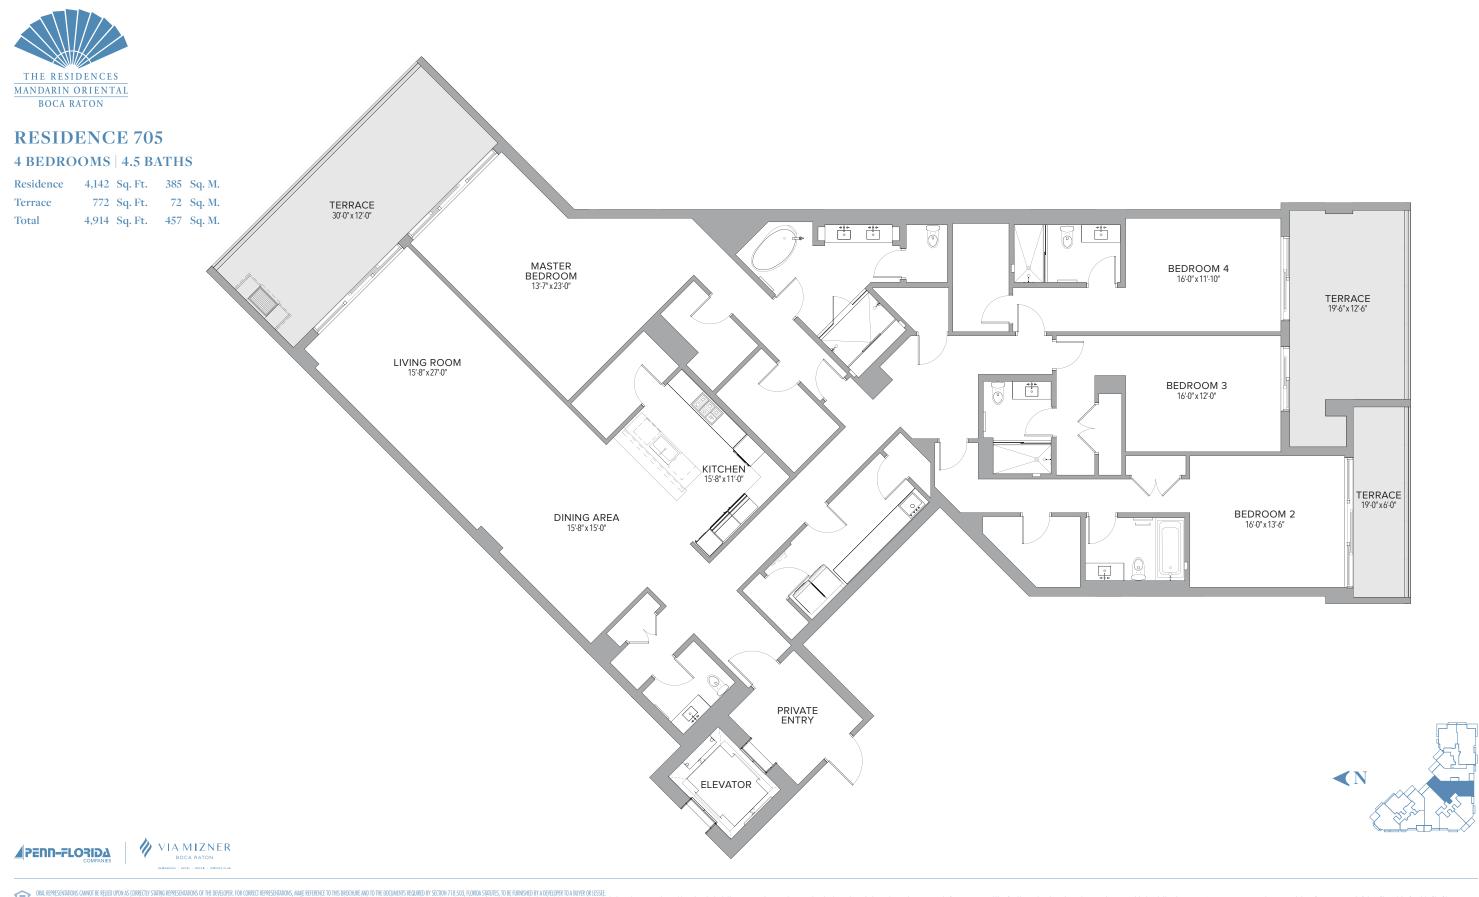

## **RESIDENCE 501** 4 BEDROOMS | 4.5 BATHS Residence 4,693 Sq. Ft. 436 Sq. M. ELEVATOR 974 Sq. Ft. 90 Sq. M. • • • • 5,667 Sq. Ft. 526 Sq. M. KITCHEN 17'-9" x 11'-0" :0 î PRIVATE ENTRY FAMILY ROOM 16'-6" x 14'-7" $\odot$ DINING AREA 15'-4" x 12'-0" ÷- 0 $\bigcirc$ 0 0 • MASTER BEDROOM 16'-0" x21'-10" BEDROOM 4 13'-0" x 15'-0" DRESSING ROOM BEDROOM 3 BEDROOM 2 18'-3" x 19'-6" 14'-0" x 12'-9" 0 TERRACE 43'-9" x 41'-6" TERRACE 26'-9" x 5'-9" TERRACE 10'-6" x 4'-1"