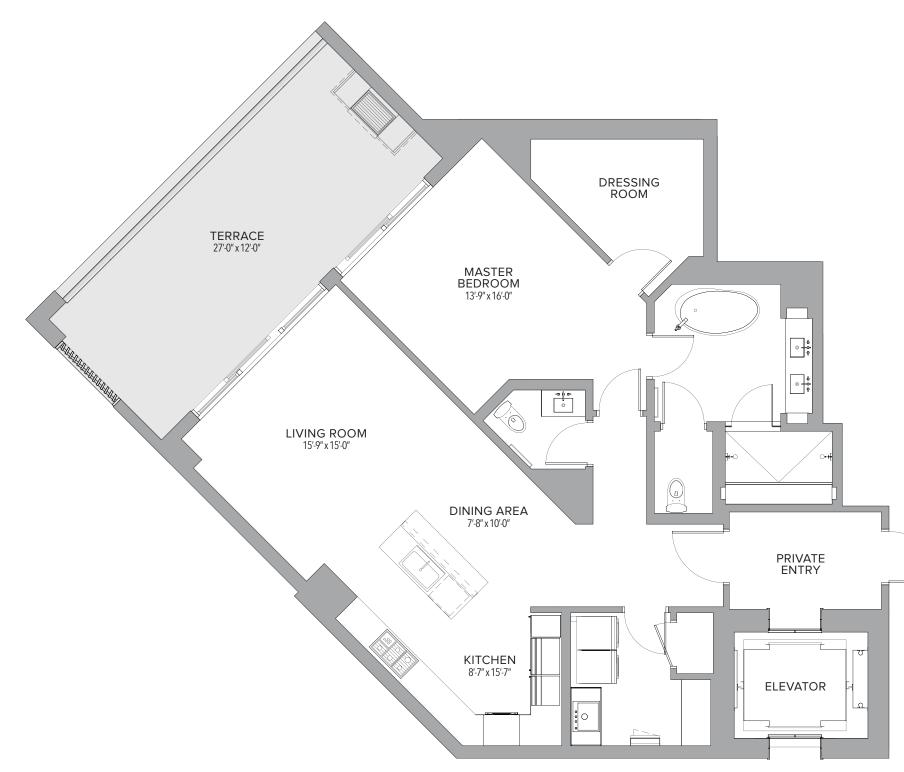

## RESIDENCE 611 2 BEDROOMS | 2.5 BATHS

| Residence | 2,273 | Sq. Ft. | 211 | Sq. M. |
|-----------|-------|---------|-----|--------|
| Terrace   | 335   | Sq. Ft. | 31  | Sq. M. |
| Total     | 2,608 | Sq. Ft. | 242 | Sq. M. |

VIA MIZNER

BOCA RATON RESIDENCES + HOTEL + RETAIL + PRIVATE CLU

PENN-FLORIDA

| 2 BEDROOMS | 2.5 BATHS |
|------------|-----------|
|------------|-----------|

| Residence | 2,273 Sq. Ft. | 211 | Sq. M. |
|-----------|---------------|-----|--------|
| Terrace   | 337 Sq. Ft.   | 31  | Sq. M. |
| Total     | 2,610 Sq. Ft. | 242 | Sq. M. |

# **RESIDENCE 711** 2 BEDROOMS | 2.5 BATHS

| Residence | 2,273 | Sq. Ft. | 211 | Sq. M. |
|-----------|-------|---------|-----|--------|
| Terrace   | 318   | Sq. Ft. | 30  | Sq. M. |
| Total     | 2,591 | Sq. Ft. | 241 | Sq. M. |

| 2 BEDROOMS | 2.5 BATHS |
|------------|-----------|
|------------|-----------|

| Residence | 2,273 | Sq. Ft. | 211 | Sq. M. |
|-----------|-------|---------|-----|--------|
| Terrace   | 296   | Sq. Ft. | 27  | Sq. M. |
| Total     | 2,569 | Sq. Ft. | 238 | Sq. M. |

| 2 BEDROOMS | <b>2.5 BATHS</b> |
|------------|------------------|
|------------|------------------|

| Residence | 2,273 | Sq. Ft. | 211 | Sq. M. |
|-----------|-------|---------|-----|--------|
| Terrace   | 296   | Sq. Ft. | 27  | Sq. M. |
| Total     | 2,569 | Sq. Ft. | 238 | Sq. M. |

#### 2 BEDROOMS | 2.5 BATHS

| Residence | 2,273 | Sq. Ft. | 211 | Sq. M. |
|-----------|-------|---------|-----|--------|
| Terrace   | 289   | Sq. Ft. | 27  | Sq. M. |
| Total     | 2,562 | Sq. Ft. | 238 | Sq. M. |