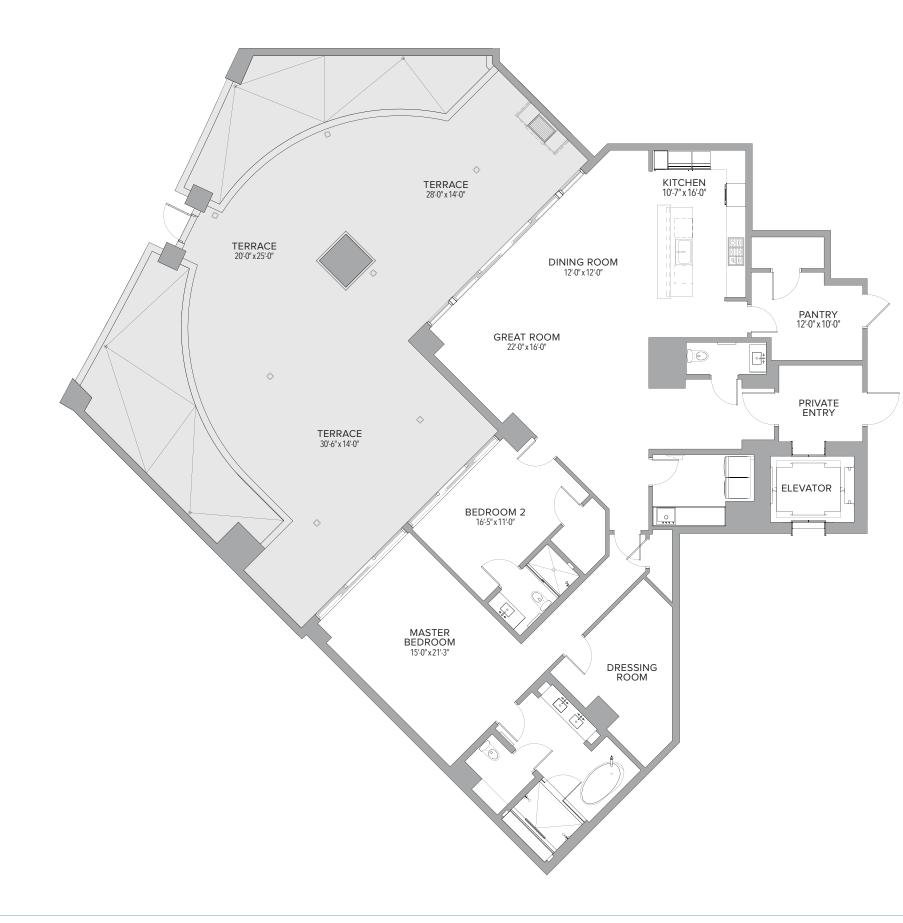

ls, prospects a similar writer or and statements while to be internet. JONIG has not assumed and has no bolility or exponsibility for any francial statements, projectance or other francial information contained in any ables and modeling materials, prospects a similar writer or and statements while to be informed. France of the elevant agreements are terminated, or Nancain Oriental cases to manage the Hatel or Residences for any reason, use of the NDHG Marts in correction with the Hotel and Residences may be terminated at NDHG's discussion. INNAR 2021.



# **GARDEN SUITE 03**

### 2 BEDROOM | 2.5 BATHS

| Residence | 2,690 | Sq. Ft. | 250 | Sq. M. |
|-----------|-------|---------|-----|--------|
| Terrace   | 2,054 | Sq. Ft. | 191 | Sq. M. |
| Total     | 4,744 | Sq. Ft. | 441 | Sq. M. |





BOCA RATON





### **GARDEN SUITE 08**

### 2 BEDROOM | 2.5 BATHS

| Residence | 3,248 | Sq. Ft. | 302 | Sq. M. |
|-----------|-------|---------|-----|--------|
| Terrace   | 731   | Sq. Ft. | 68  | Sq. M. |
| Total     | 3,979 | Sq. Ft. | 370 | Sq. M. |













## **GARDEN SUITE 12**

### 4 BEDROOMS | 4.5 BATHS

| Residence | 4,895 | Sq. Ft. | 455 | Sq. M. |  |
|-----------|-------|---------|-----|--------|--|
| Terrace   | 2,166 | Sq. Ft. | 201 | Sq. M. |  |
| Total     | 7,061 | Sq. Ft. | 656 | Sq. M. |  |

🚺 VIA MIZNER

BOCA RATON RESIDENCES + HOTEL + RETAIL + PRIVATE CL



is at Mandaria Ariental Roca Ratan (The Resid



at to scribe one bread upon meliminary development plans, may depict options, upprovides, features or views not avrilable in all model types and one subject