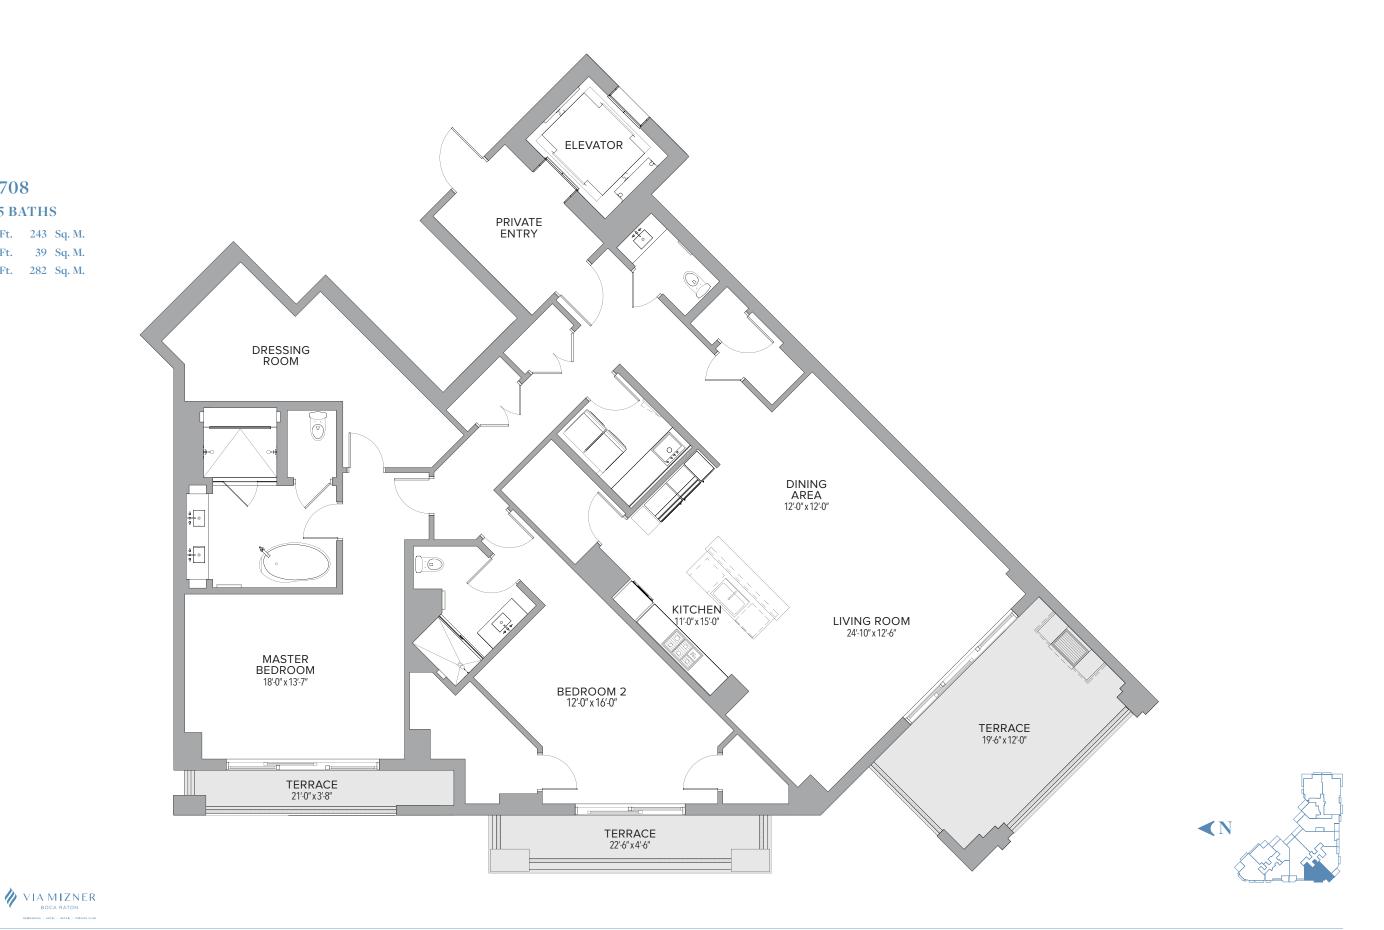

# RESIDENCE 708 2 BEDROOMS | 2.5 BATHS

| Residence | 2,621 | Sq. Ft. | 243 | Sq. M. |
|-----------|-------|---------|-----|--------|
| Terrace   | 424   | Sq. Ft. | 39  | Sq. M. |
| Total     | 3,045 | Sq. Ft. | 282 | Sq. M. |

# **RESIDENCE 708**

2 BEDROOMS | 2.5 BATHS

| Residence | 2,621 | Sq. Ft. | 243 | Sq. M. |
|-----------|-------|---------|-----|--------|
| Terrace   | 424   | Sq. Ft. | 39  | Sq. M. |
| Total     | 3,045 | Sq. Ft. | 282 | Sq. M. |