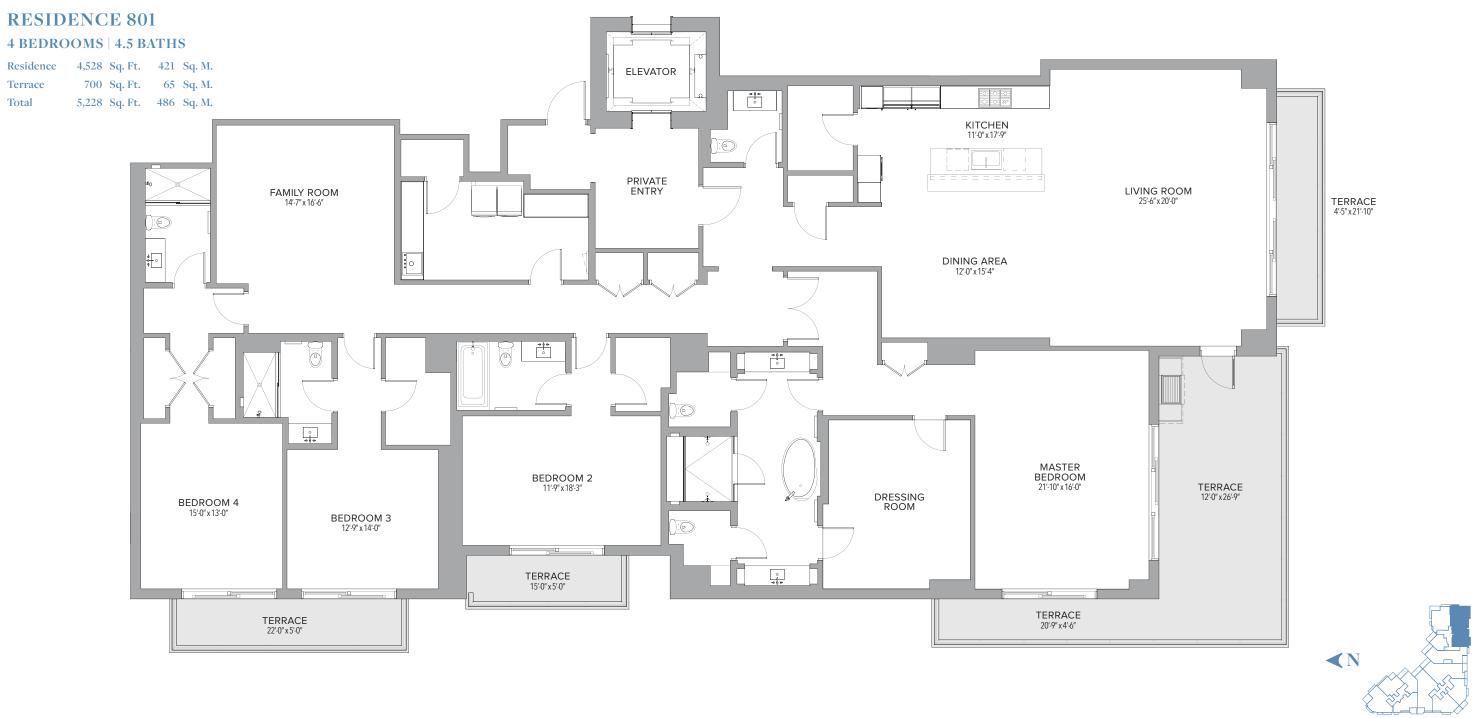

#### 4 BEDROOMS | 4.5 BATHS

| Residence | 4,528 | Sq. Ft. | 421 | Sq. M. |
|-----------|-------|---------|-----|--------|
| Terrace   | 995   | Sq. Ft. | 92  | Sq. M. |
| Total     | 5,523 | Sq. Ft. | 513 | Sq. M. |