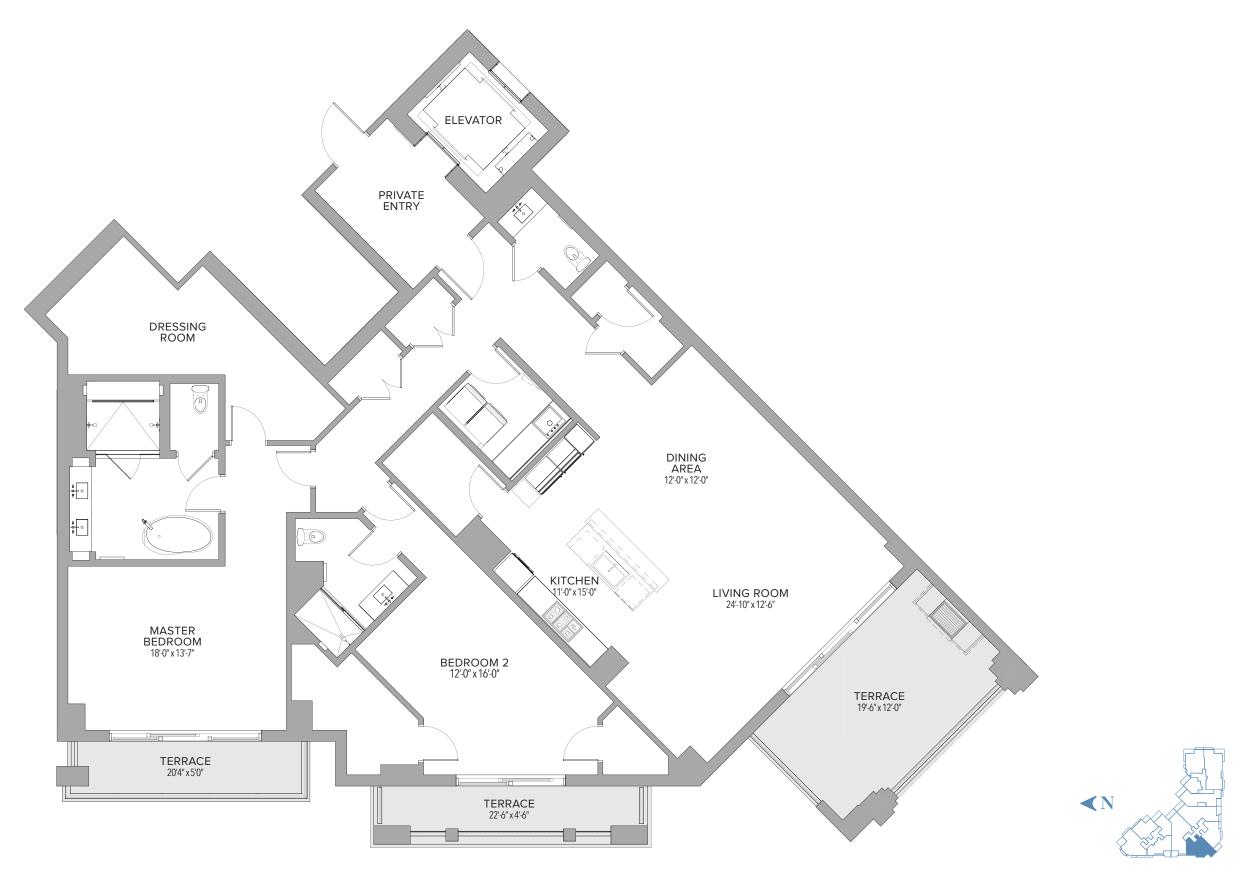

#### 2 BEDROOMS | 2.5 BATHS

| Residence | 2,298 | Sq. Ft. | 213 | Sq. M. |
|-----------|-------|---------|-----|--------|
| Terrace   | 659   | Sq. Ft. | 61  | Sq. M. |
| Total     | 2,957 | Sq. Ft. | 274 | Sq. M. |

#### 2 BEDROOMS | 2.5 BATHS

| Residence | 2,298 | Sq. Ft. | 213 | Sq. M. |
|-----------|-------|---------|-----|--------|
| Terrace   | 448   | Sq. Ft. | 42  | Sq. M. |
| Total     | 2,746 | Sq. Ft. | 255 | Sq. M. |