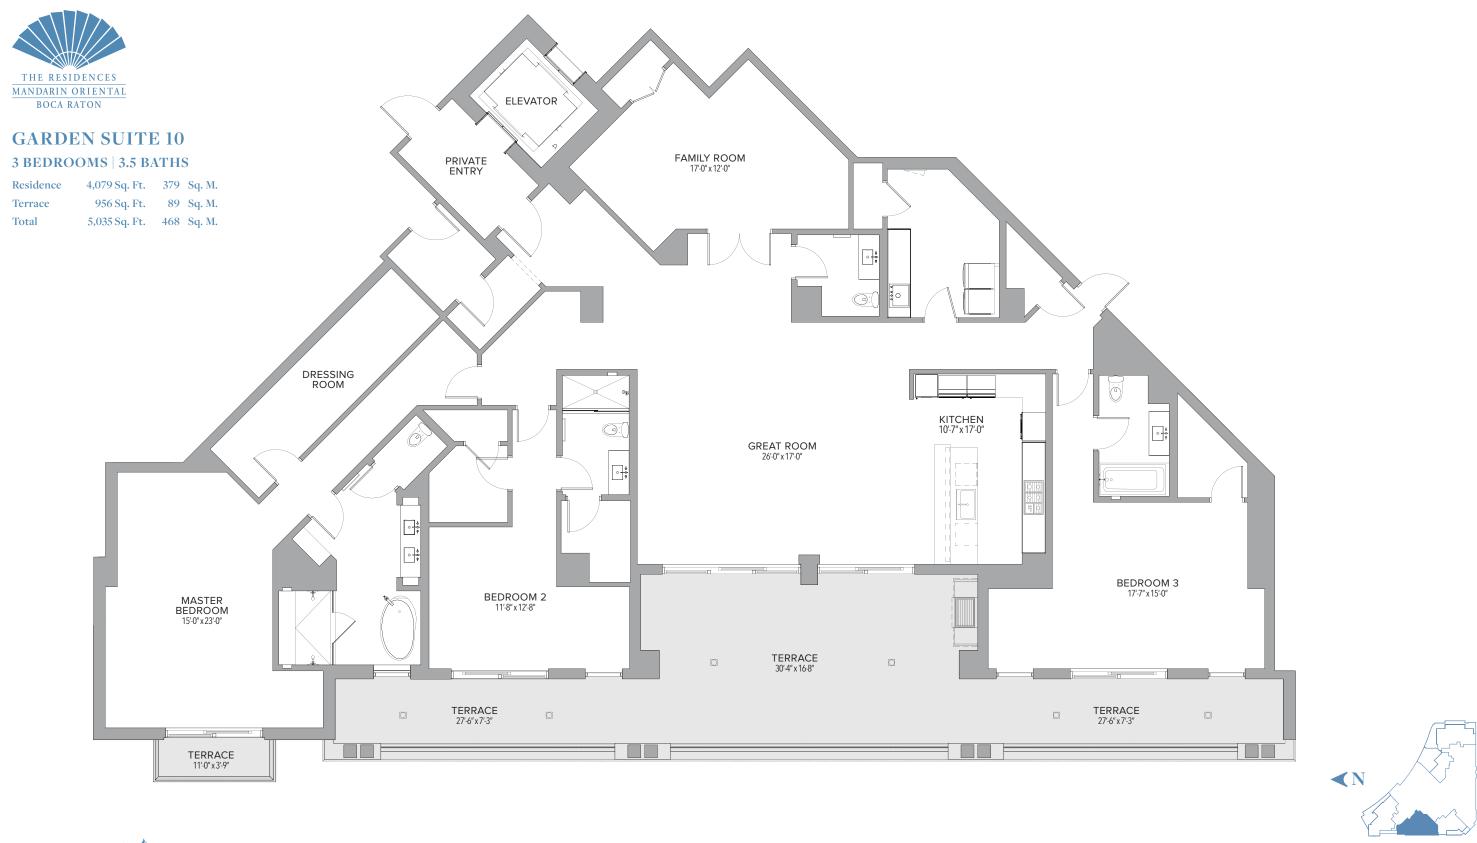

## **GARDEN SUITE 12**

### 4 BEDROOMS | 4.5 BATHS

| Residence | 4,895 | Sq. Ft. | 455 | Sq. M. |  |
|-----------|-------|---------|-----|--------|--|
| Terrace   | 2,166 | Sq. Ft. | 201 | Sq. M. |  |
| Total     | 7,061 | Sq. Ft. | 656 | Sq. M. |  |