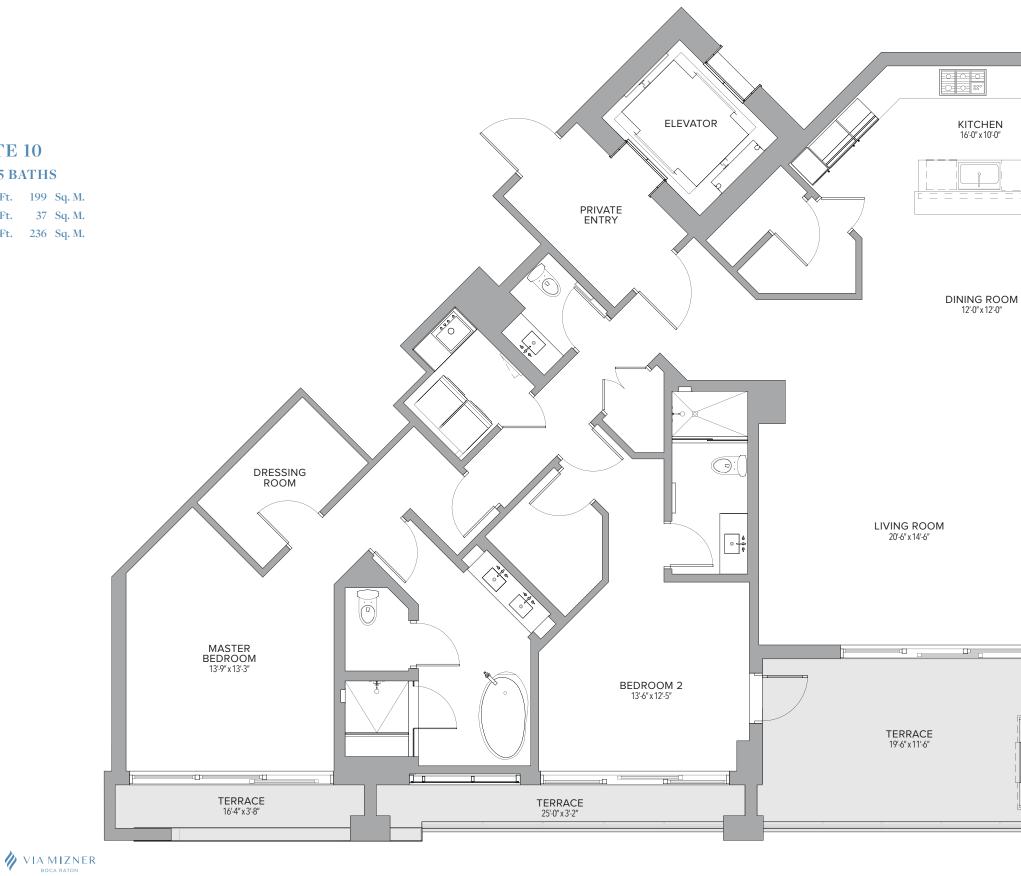

#### 2 BEDROOMS | 2.5 BATHS

| Residence | 2,143 | Sq. Ft. | 199 | Sq. M. |
|-----------|-------|---------|-----|--------|
| Terrace   | 397   | Sq. Ft. | 37  | Sq. M. |
| Total     | 2,540 | Sq. Ft. | 236 | Sq. M. |