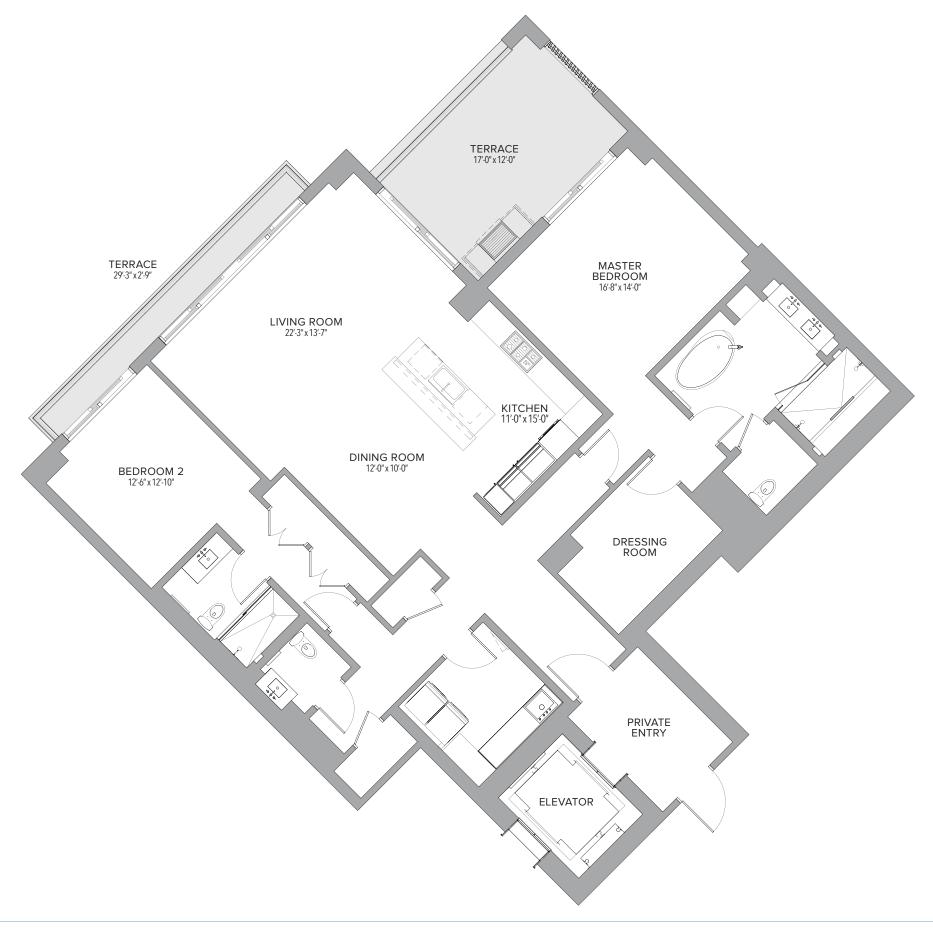

----|-----|--------|
| Terrace   | 365   | Sq. Ft. | 34  | Sq. M. |
| Total     | 2,019 | Sq. Ft. | 188 | Sq. M. |





BWL RPRESENTITIONS CONVICT RE RUID UN & CORRECT VSINIG REPRESENTITIONS OF He DeVROPE NO. Solution Developed on the Repetence to a provide on the second beam of the s





#### 2 BEDROOMS | 2.5 BATHS

| Residence | 2,216 | Sq. Ft. | 206 | Sq. M. |  |
|-----------|-------|---------|-----|--------|--|
| Terrace   | 444   | Sq. Ft. | 41  | Sq. M. |  |
| Total     | 2,660 | Sq. Ft. | 247 | Sq. M. |  |









| 2 BEDROOMS | 2.5 BATHS |
|------------|-----------|
|------------|-----------|

| Residence | 2,273 | Sq. Ft. | 211 | Sq. M. |
|-----------|-------|---------|-----|--------|
| Terrace   | 296   | Sq. Ft. | 27  | Sq. M. |
| Total     | 2,569 | Sq. Ft. | 238 | Sq. M. |



not to scale, are based upon preliminary development plans, may depict options, upgrades, features or views not available in all model traces and are subject to chanae without notive in the mono

s at Mandarin Oriental Roca Raton (The Resi

ORL REPRESENTATIONS CANNOT BE FUELD UPON AS CORRECTLY SUNING REPRESENTATIONS OF THE DEPLOPER FOR CORRECT REPRESENTATIONS, ANR REPERDING To THIS BROCHURE AND To THE DOUMARINS REQUED BY SCION 718.503, FLORED SPUTISE, To BE FURNISHD BY A DEPLOPER TO A SUPER OR LESSE.

VIA MIZNER

RESIDENCES + HOTEL + RETAL + PRIVATE CL

PENN-FLORIDA



t notice in the manner provided in the caplicable purchase agreement. No guarantees or expresentations whatsever are made that any teatures, amenities or other facilities will be provided or, if provided, will be of the sa