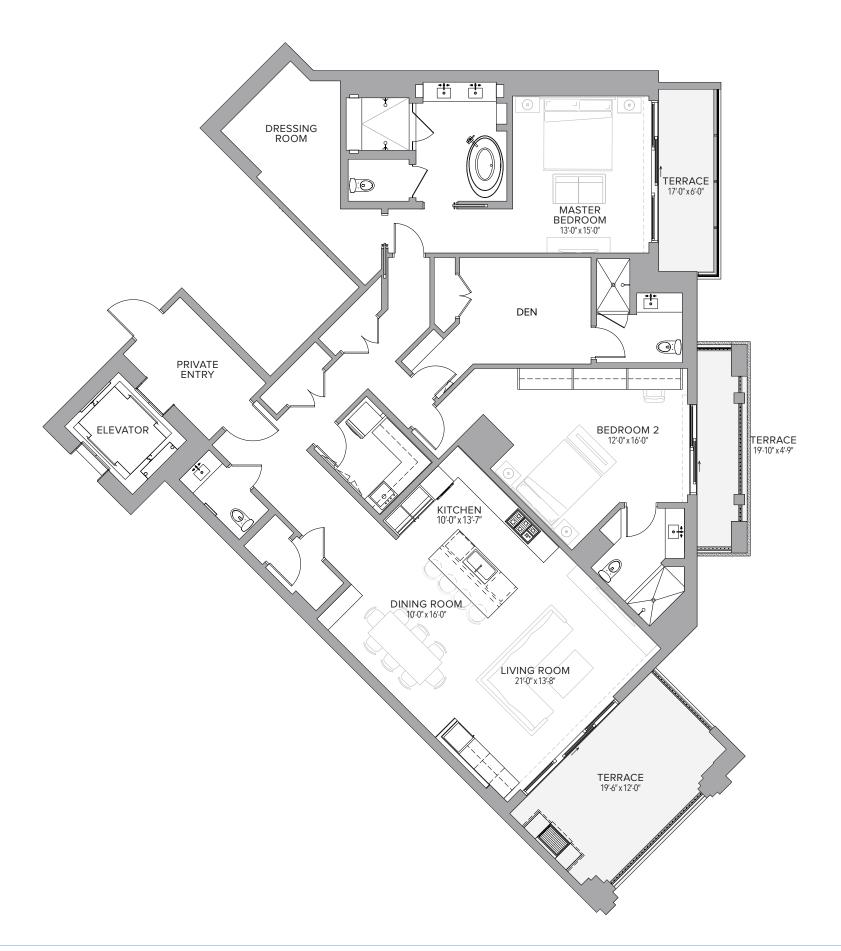

## **RESIDENCE 501** 4 BEDROOMS | 4.5 BATHS Residence 4,693 Sq. Ft. 436 Sq. M. ELEVATOR 974 Sq. Ft. 90 Sq. M. • • • • 5,667 Sq. Ft. 526 Sq. M. KITCHEN 17'-9" x 11'-0" :0 î PRIVATE ENTRY FAMILY ROOM 16'-6" x 14'-7" $\odot$ DINING AREA 15'-4" x 12'-0" ÷- 0 $\bigcirc$ 0 0 • MASTER BEDROOM 16'-0" x21'-10" BEDROOM 4 13'-0" x 15'-0" DRESSING ROOM BEDROOM 3 BEDROOM 2 18'-3" x 19'-6" 14'-0" x 12'-9" 0 TERRACE 43'-9" x 41'-6" TERRACE 26'-9" x 5'-9" TERRACE 10'-6" x 4'-1"