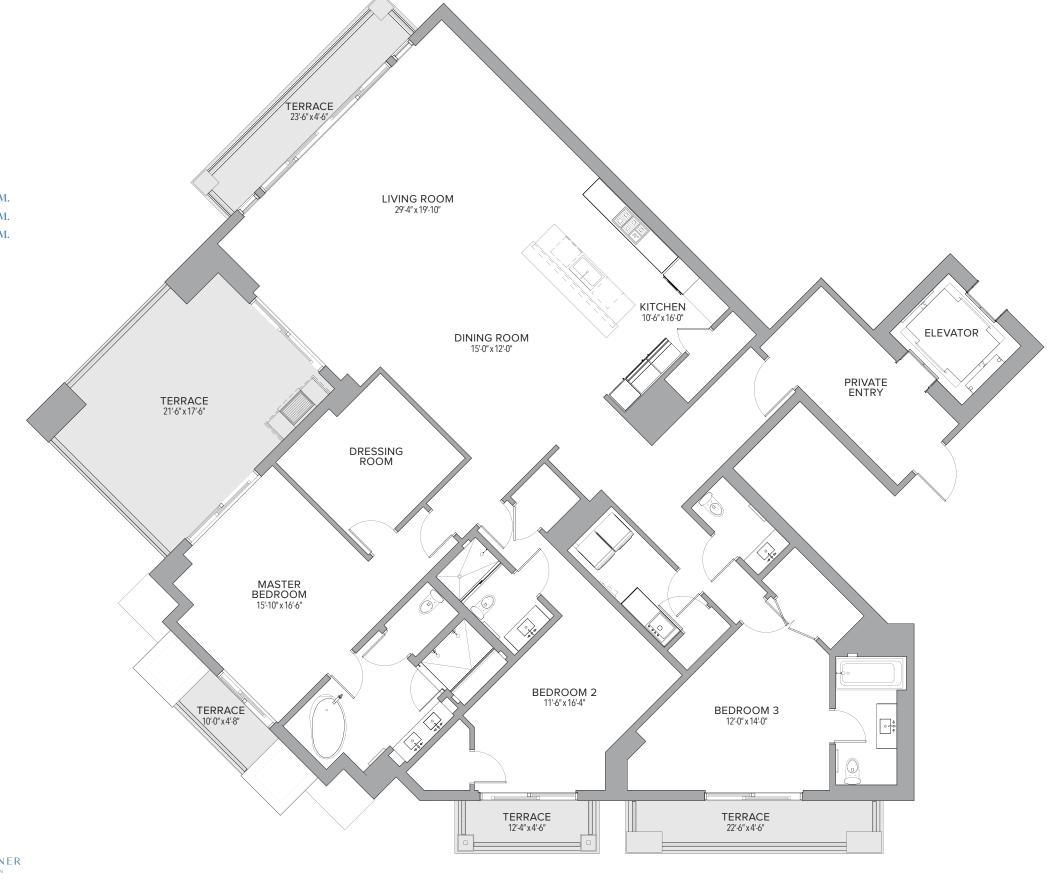

#### **3 BEDROOMS | 3.5 BATHS**

| Residence | 3,287 Sq. Ft. | 305 | Sq. M. |
|-----------|---------------|-----|--------|
| Terrace   | 609 Sq. Ft.   | 57  | Sq. M. |
| Total     | 3,896 Sq. Ft. | 362 | Sq. M. |