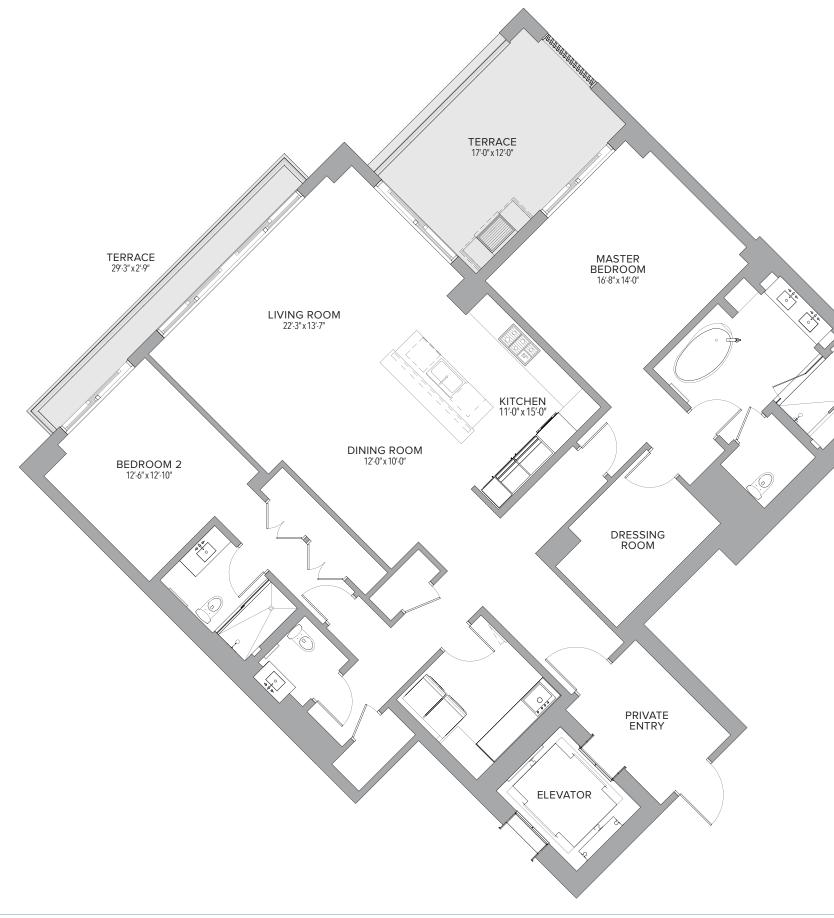

## **RESIDENCE 501** 4 BEDROOMS | 4.5 BATHS Residence 4,693 Sq. Ft. 436 Sq. M. ELEVATOR 974 Sq. Ft. 90 Sq. M. • • • • 5,667 Sq. Ft. 526 Sq. M. KITCHEN 17'-9" x 11'-0" :0 î PRIVATE ENTRY FAMILY ROOM 16'-6" x 14'-7" $\odot$ DINING AREA 15'-4" x 12'-0" ÷- 0 $\bigcirc$ 0 0 • MASTER BEDROOM 16'-0" x21'-10" BEDROOM 4 13'-0" x 15'-0" DRESSING ROOM BEDROOM 3 BEDROOM 2 18'-3" x 19'-6" 14'-0" x 12'-9" 0 TERRACE 43'-9" x 41'-6" TERRACE 26'-9" x 5'-9" TERRACE 10'-6" x 4'-1"