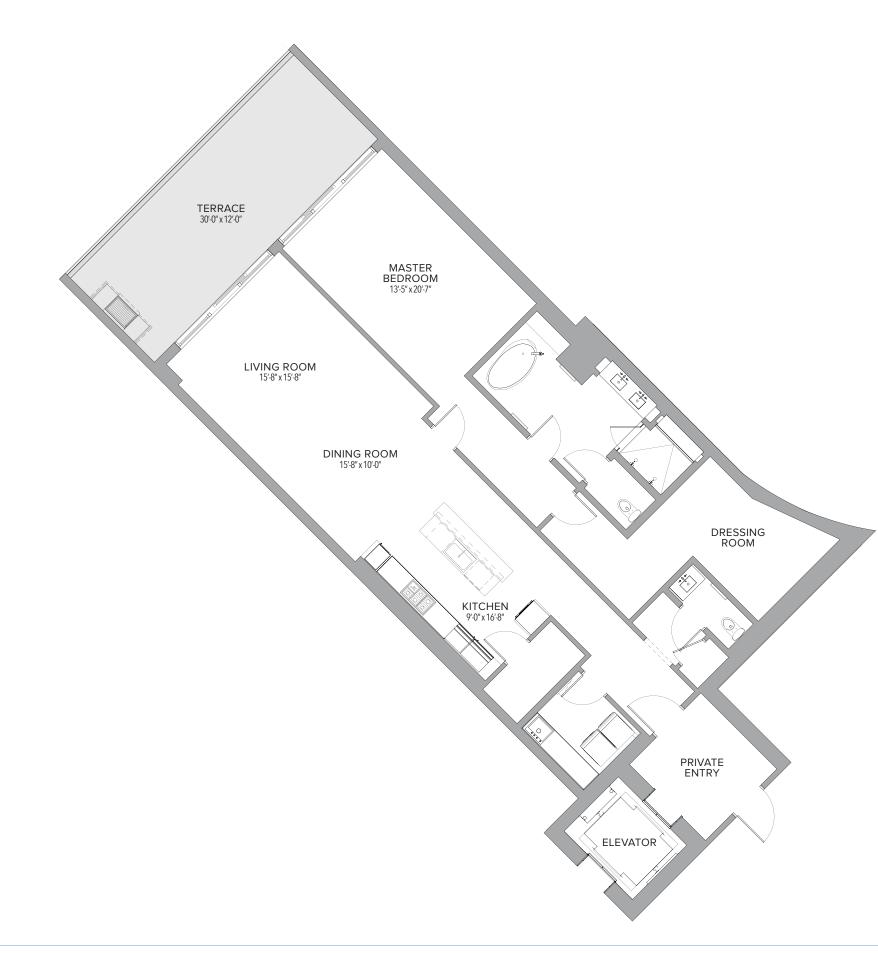

## **RESIDENCE 501** 4 BEDROOMS | 4.5 BATHS Residence 4,693 Sq. Ft. 436 Sq. M. ELEVATOR 974 Sq. Ft. 90 Sq. M. • • • • 5,667 Sq. Ft. 526 Sq. M. KITCHEN 17'-9" x 11'-0" :0 î PRIVATE ENTRY FAMILY ROOM 16'-6" x 14'-7" $\odot$ DINING AREA 15'-4" x 12'-0" ÷- 0 $\bigcirc$ 0 0 • MASTER BEDROOM 16'-0" x21'-10" BEDROOM 4 13'-0" x 15'-0" DRESSING ROOM BEDROOM 3 BEDROOM 2 18'-3" x 19'-6" 14'-0" x 12'-9" 0 TERRACE 43'-9" x 41'-6" TERRACE 26'-9" x 5'-9" TERRACE 10'-6" x 4'-1"