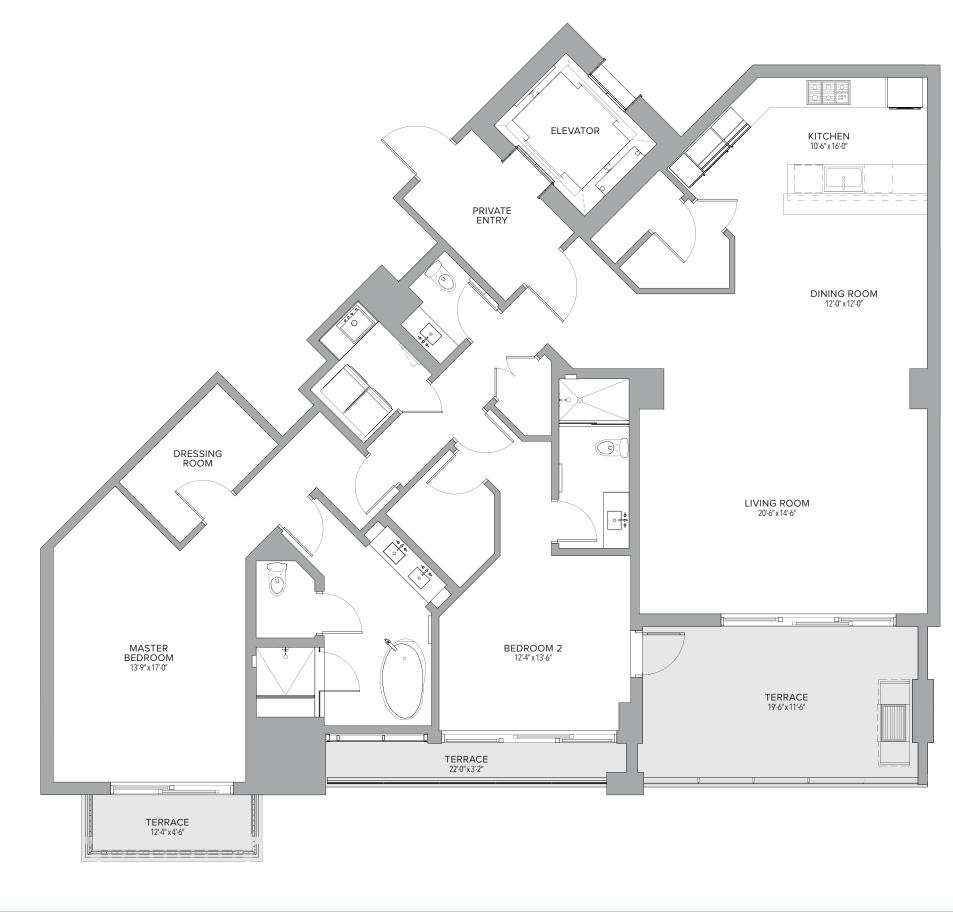

## RESIDENCE 611 2 BEDROOMS | 2.5 BATHS

| Residence | 2,273 | Sq. Ft. | 211 | Sq. M. |
|-----------|-------|---------|-----|--------|
| Terrace   | 335   | Sq. Ft. | 31  | Sq. M. |
| Total     | 2,608 | Sq. Ft. | 242 | Sq. M. |

VIA MIZNER

BOCA RATON RESIDENCES + HOTEL + RETAIL + PRIVATE CLU

PENN-FLORIDA

| 2 BEDROOMS | 2.5 BATHS |
|------------|-----------|
|------------|-----------|

| Residence | 2,273 Sq. Ft. | 211 | Sq. M. |
|-----------|---------------|-----|--------|
| Terrace   | 337 Sq. Ft.   | 31  | Sq. M. |
| Total     | 2,610 Sq. Ft. | 242 | Sq. M. |