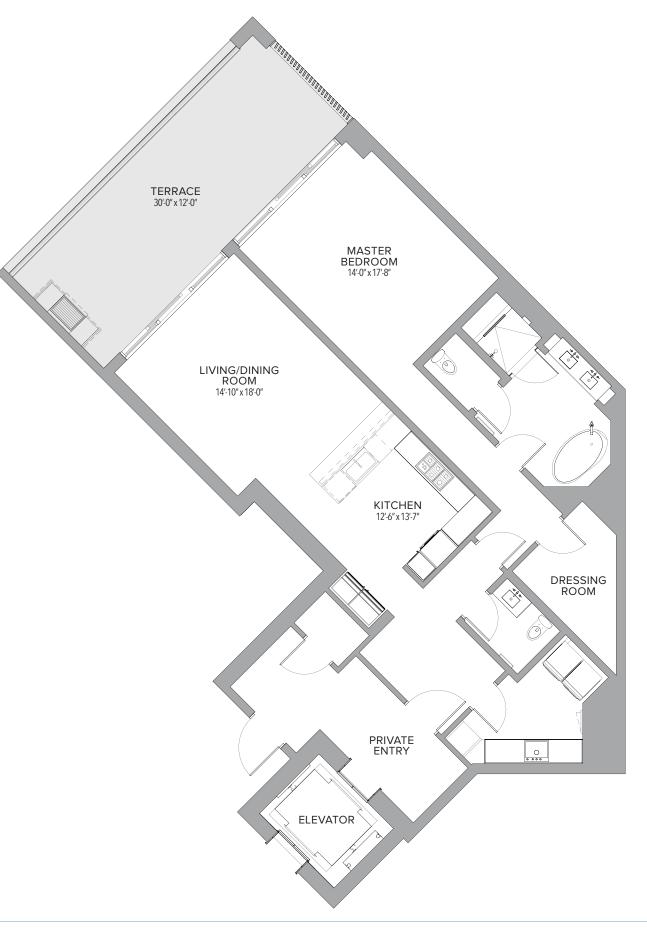

the present to co



Proview of the second s



#### **RESIDENCE 707** 2 BEDROOMS | 2.5 BATHS

| Residence | 2,579 | Sq. Ft. | 240 | Sq. M. |
|-----------|-------|---------|-----|--------|
| Terrace   | 454   | Sq. Ft. | 42  | Sq. M. |
| Total     | 3,033 | Sq. Ft. | 282 | Sq. M. |





Calculate Control of the contro





PENN-FLORIDA

# **RESIDENCE 708**

2 BEDROOMS | 2.5 BATHS

| Residence | 2,621 | Sq. Ft. | 243 | Sq. M. |
|-----------|-------|---------|-----|--------|
| Terrace   | 424   | Sq. Ft. | 39  | Sq. M. |
| Total     | 3,045 | Sq. Ft. | 282 | Sq. M. |





#### **1 BEDROOMS | 1.5 BATHS**

| Residence | 1,654 | Sq. Ft. | 154 | Sq. M. |
|-----------|-------|---------|-----|--------|
| Terrace   | 365   | Sq. Ft. | 34  | Sq. M. |
| Total     | 2,019 | Sq. Ft. | 188 | Sq. M. |





BWL RPRESENTITIONS CONVICT RE RUID UN & CORRECT VSINIG REPRESENTITIONS OF He DeVROPE NO. Solution Developed on the Repetence to a provide on the second beam of the s





#### 2 BEDROOMS | 2.5 BATHS

| Residence | 2,216 | Sq. Ft. | 206 | Sq. M. |
|-----------|-------|---------|-----|--------|
| Terrace   | 444   | Sq. Ft. | 41  | Sq. M. |
| Total     | 2,660 | Sq. Ft. | 247 | Sq. M. |









# **RESIDENCE 711** 2 BEDROOMS | 2.5 BATHS

| Residence | 2,273 | Sq. Ft. | 211 | Sq. M. |
|-----------|-------|---------|-----|--------|
| Terrace   | 318   | Sq. Ft. | 30  | Sq. M. |
| Total     | 2,591 | Sq. Ft. | 241 | Sq. M. |



VIA MIZNER

RESIDENCES + HOTEL + RETAL + PRIVATE CL

PENN-FLORIDA

OPA REPRESENTATIONS CANNOT BE RELED UPON AS CORRECTLY STATING REPRESENTATIONS OF THE DEPROPER, FO