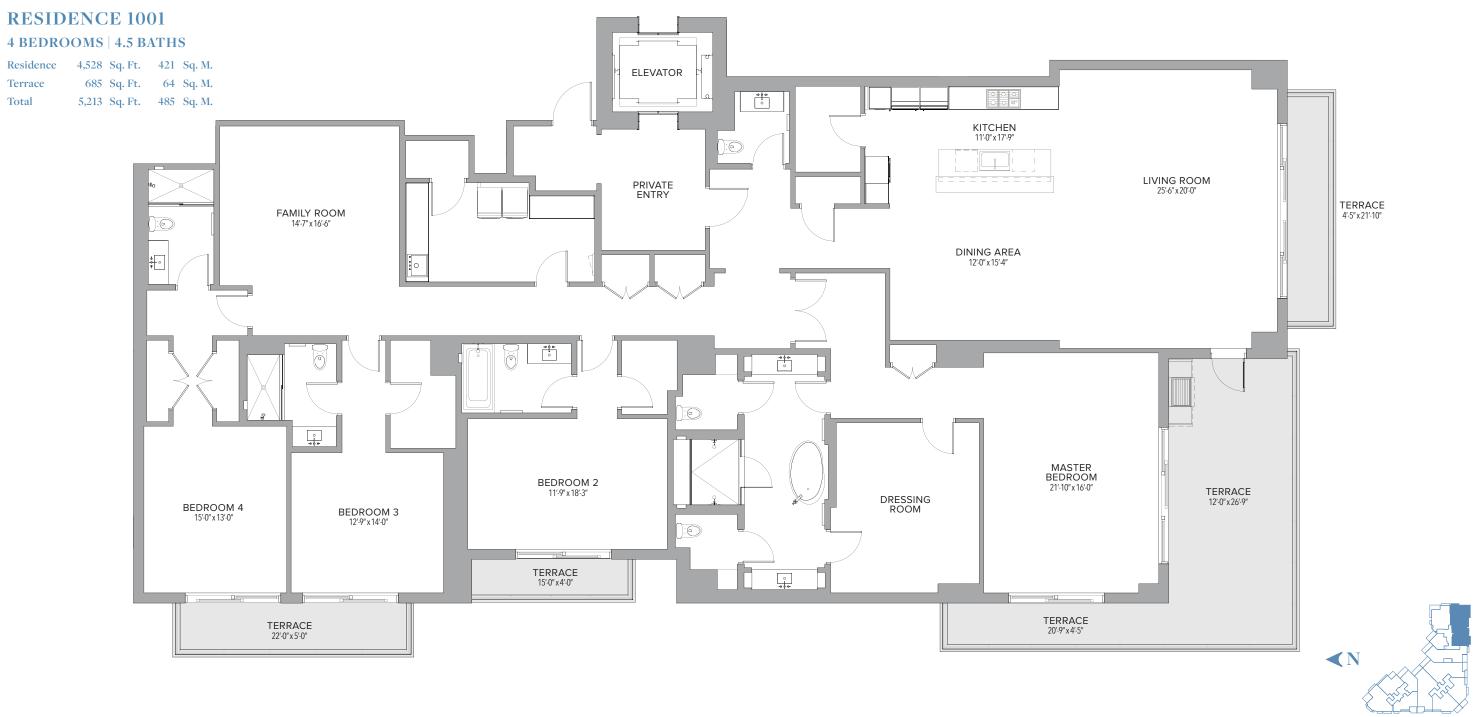

#### 4 BEDROOMS | 4.5 BATHS

| Residence | 4,528 | Sq. Ft. | 421 | Sq. M. |
|-----------|-------|---------|-----|--------|
| Terrace   | 995   | Sq. Ft. | 92  | Sq. M. |
| Total     | 5,523 | Sq. Ft. | 513 | Sq. M. |