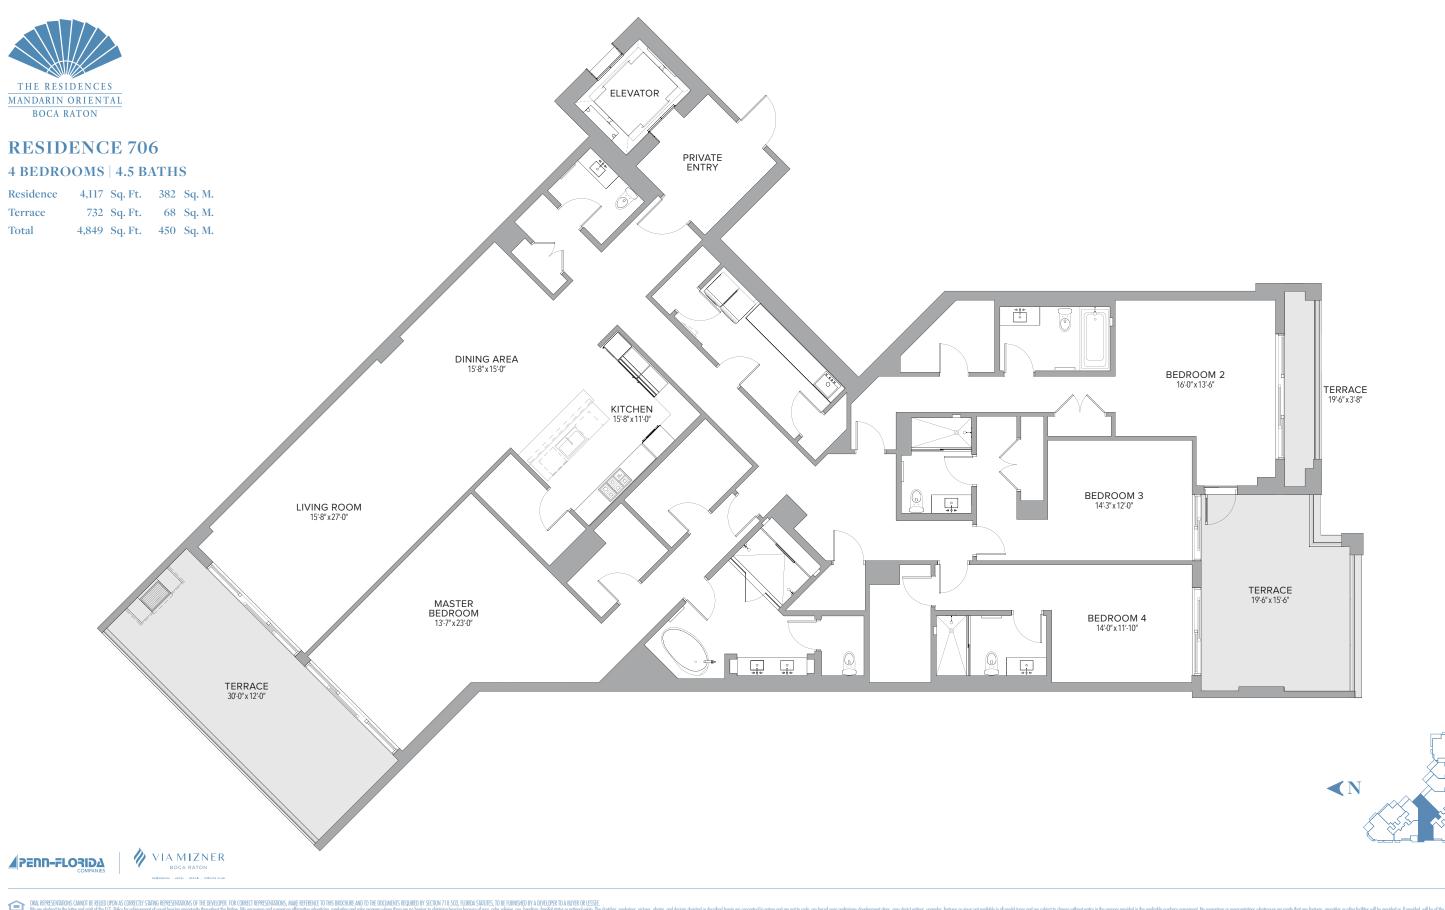

-------|-----|-------|
|----------------|-----|-------|

| Residence | 2,771 | Sq. Ft. | 257 | Sq. M. |
|-----------|-------|---------|-----|--------|
| Terrace   | 610   | Sq. Ft. | 57  | Sq. M. |
| Total     | 3,381 | Sq. Ft. | 314 | Sq. M. |









| 1 BEDROOMS   1.5 | BATHS |
|------------------|-------|
|------------------|-------|

| Residence | 1,485 | Sq. Ft. | 138 | Sq. M. |
|-----------|-------|---------|-----|--------|
| Terrace   | 334   | Sq. Ft. | 32  | Sq. M. |
| Total     | 1,819 | Sq. Ft. | 170 | Sq. M. |





BWL RPRESENTITIONS CONVICT RE RUID UN & CORRECT VSINIG REPRESENTITIONS OF He DeVROPE NO. Solution Developed on the Repetence to a provide on the second beam of the s









Merespectively and the second and th



**CPUC:** Present to construct the present to co



Proview of the second s



#### **RESIDENCE 707** 2 BEDROOMS | 2.5 BATHS

| Residence | 2,579 | Sq. Ft. | 240 | Sq. M. |
|-----------|-------|---------|-----|--------|
| Terrace   | 454   | Sq. Ft. | 42  | Sq. M. |
| Total     | 3,033 | Sq. Ft. | 282 | Sq. M. |





Calculate Control of the contro





PENN-FLORIDA

# **RESIDENCE 708**

2 BEDROOMS | 2.5 BATHS

| Residence | 2,621 | Sq. Ft. | 243 | Sq. M. |
|-----------|-------|---------|-----|--------|
| Terrace   | 424   | Sq. Ft. | 39  | Sq. M. |
| Total     | 3,045 | Sq. Ft. | 282 | Sq. M. |





#### **1 BEDROOMS | 1.5 BATHS**

| Residence | 1,654 | Sq. Ft. | 154 | Sq. M. |
|-----------|-------|---------|-----|--------|
| Terrace   | 365   | Sq. Ft. | 34  | Sq. M. |
| Total     | 2,019 | Sq. Ft. | 188 | Sq. M. |





BWL RPRESENTITIO