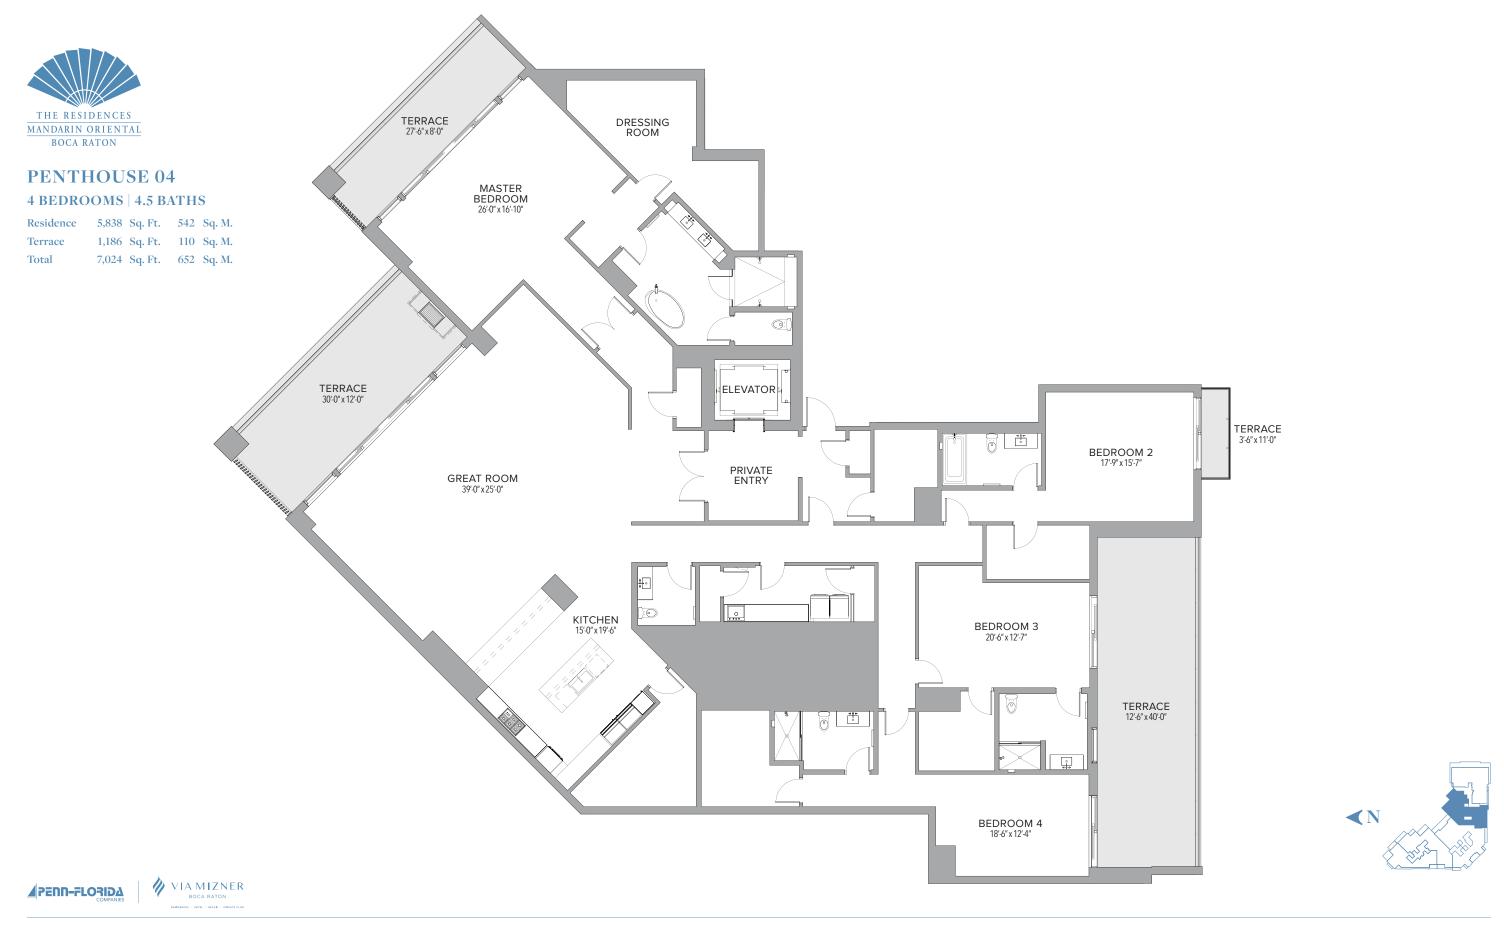

## **RESIDENCE 501** 4 BEDROOMS | 4.5 BATHS Residence 4,693 Sq. Ft. 436 Sq. M. ELEVATOR 974 Sq. Ft. 90 Sq. M. • • • • 5,667 Sq. Ft. 526 Sq. M. KITCHEN 17'-9" x 11'-0" :0 î PRIVATE ENTRY FAMILY ROOM 16'-6" x 14'-7" $\odot$ DINING AREA 15'-4" x 12'-0" ÷- 0 $\bigcirc$ 0 0 • MASTER BEDROOM 16'-0" x21'-10" BEDROOM 4 13'-0" x 15'-0" DRESSING ROOM BEDROOM 3 BEDROOM 2 18'-3" x 19'-6" 14'-0" x 12'-9" 0 TERRACE 43'-9" x 41'-6" TERRACE 26'-9" x 5'-9" TERRACE 10'-6" x 4'-1"