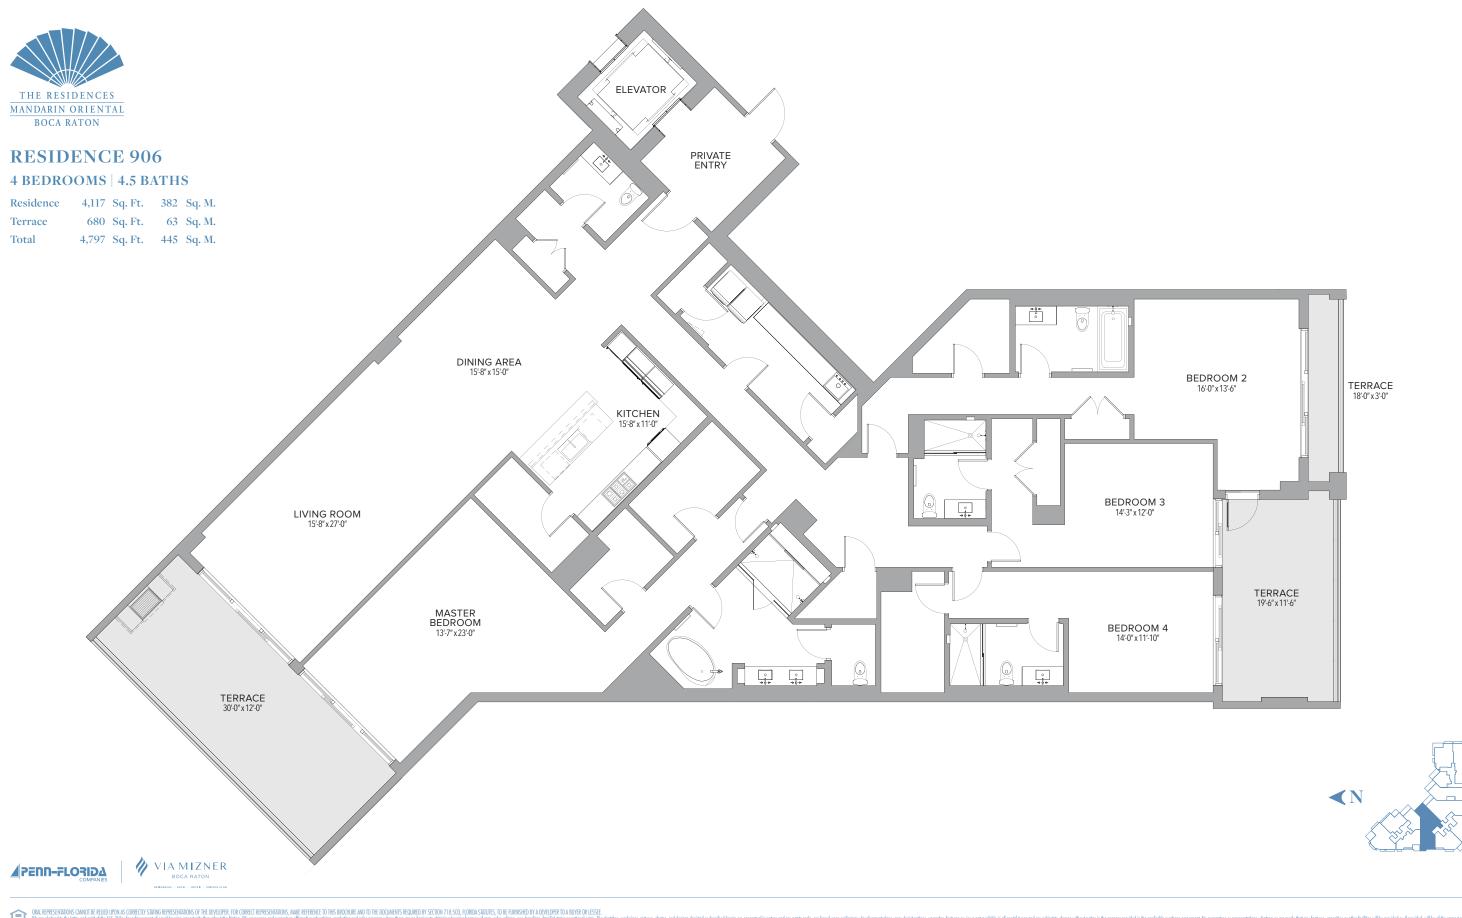

is or others and will react to additional does, tees and casts. A substratial number of Cub memberships will be analable ent ninns, max denict antions, unamdes, features or views not available in all model type In the level of the project of line to control of the Residences. (Antich facilities or services described herein will be provided by the hotel or dub operators or others and may be subject to control and anges, menuescup in the course or interview or









**CPUC:** Present to construct the present to co



**3 BEDROOMS | 3.5 BATHS** 

| Residence | 2,771 | Sq. Ft. | 257 | Sq. M. |
|-----------|-------|---------|-----|--------|
| Terrace   | 599   | Sq. Ft. | 56  | Sq. M. |
| Total     | 3,370 | Sq. Ft. | 313 | Sq. M. |









**CPUC:** Present to construct the present to co





### 2 BEDROOMS | 2.5 BATHS

| Residence | 2,579 | Sq. Ft. | 240 | Sq. M. |
|-----------|-------|---------|-----|--------|
| Terrace   | 444   | Sq. Ft. | 41  | Sq. M. |
| Total     | 3,023 | Sq. Ft. | 281 | Sq. M. |





Calculate Control of the contro





### 2 BEDROOMS | 2.5 BATHS

| Residence | 2,621 | Sq. Ft. | 243 | Sq. M. |
|-----------|-------|---------|-----|--------|
| Terrace   | 447   | Sq. Ft. | 42  | Sq. M. |
| Total     | 3,068 | Sq. Ft. | 285 | Sq. M. |





PENN-FLORIDA



#### 2 BEDROOMS | 2.5 BATHS

| Residence | 2,216 | Sq. Ft. | 206 | Sq. M. |
|-----------|-------|---------|-----|--------|
| Terrace   | 379   | Sq. Ft. | 35  | Sq. M. |
| Total     | 2,595 | Sq. Ft. | 241 | Sq. M. |



VIA MIZNER

BOCA RATON RESIDENCES + HOTEL + RETAIL + PRIVATE CLU

PENN-FLORIDA