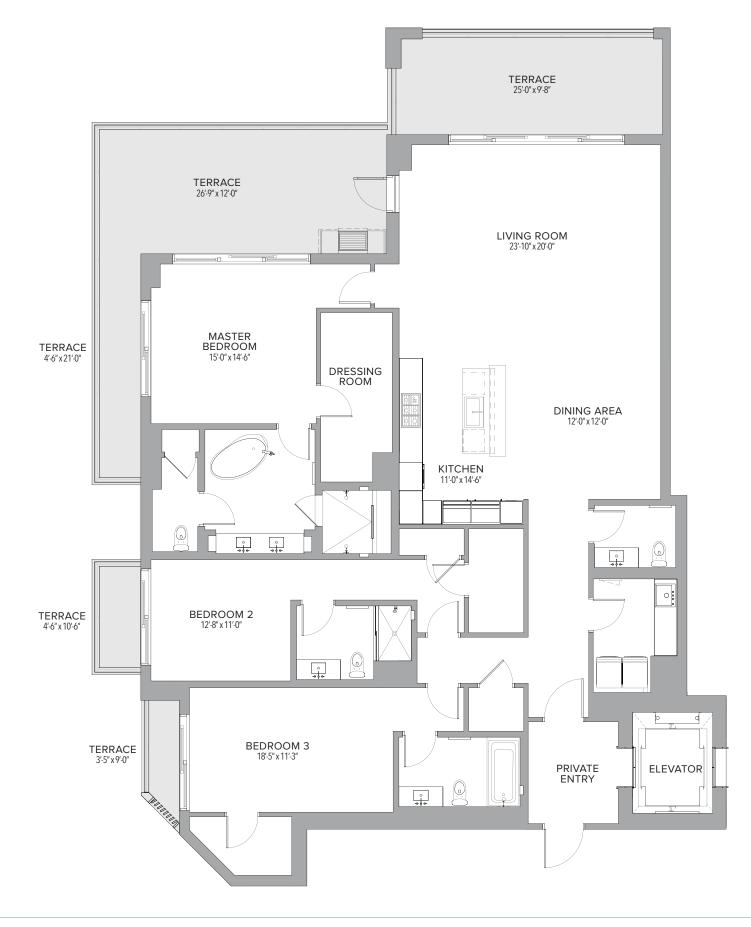

#### 4 BEDROOMS | 4.5 BATHS

| Residence | 4,528 | Sq. Ft. | 421 | Sq. M. |
|-----------|-------|---------|-----|--------|
| Terrace   | 995   | Sq. Ft. | 92  | Sq. M. |
| Total     | 5,523 | Sq. Ft. | 513 | Sq. M. |