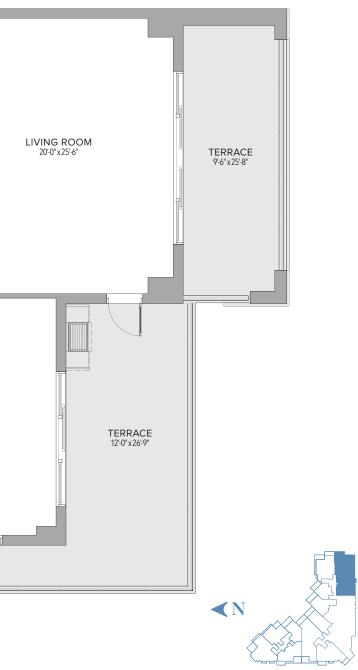

#### **RESIDENCE 707** 2 BEDROOMS | 2.5 BATHS

| Residence | 2,579 | Sq. Ft. | 240 | Sq. M. |
|-----------|-------|---------|-----|--------|
| Terrace   | 454   | Sq. Ft. | 42  | Sq. M. |
| Total     | 3,033 | Sq. Ft. | 282 | Sq. M. |