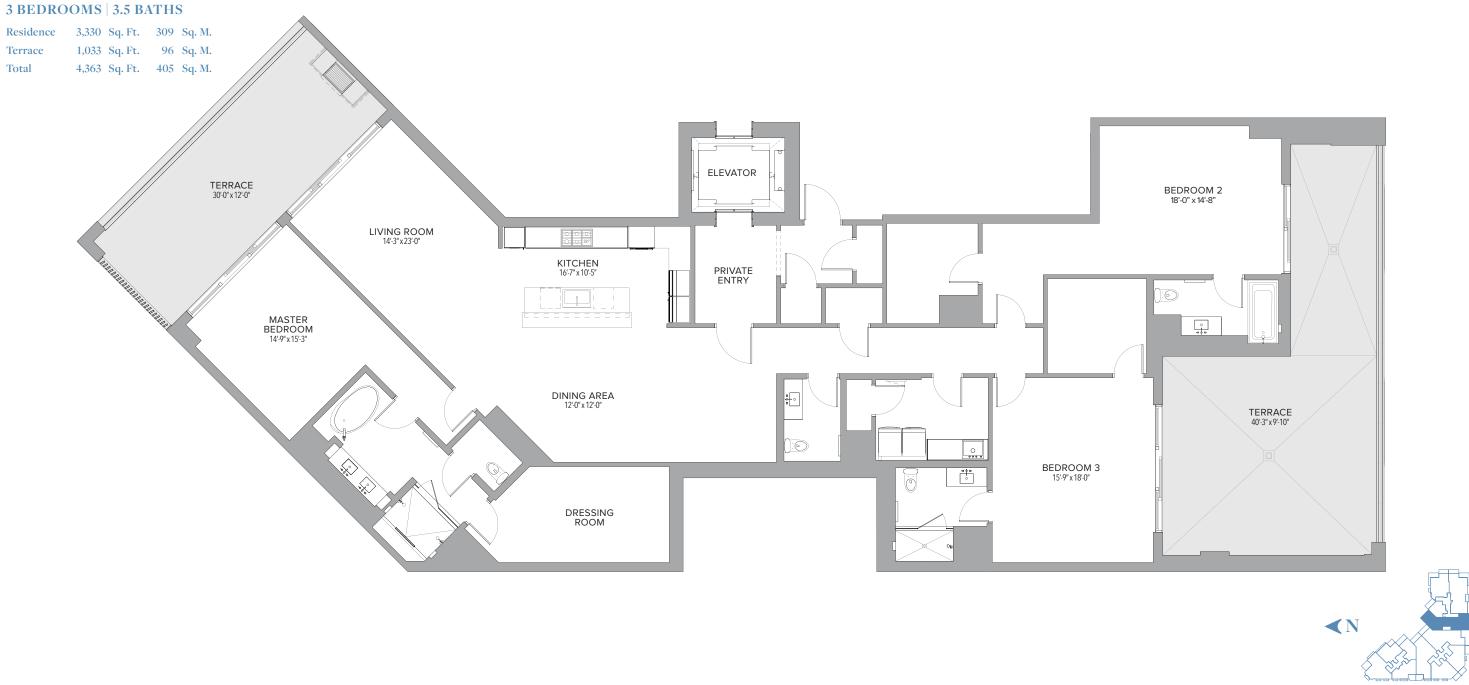

VIA MIZNER BOCA RATON RESIDENCES + HOTEL + RETAIL + PRIVATE CLU

**CPUC:** Present to construct the present to co

| 3 BEDROOMS | 3.5 BATHS |
|------------|-----------|
|------------|-----------|

| Residence | 2,771 | Sq. Ft. | 257 | Sq. M. |  |
|-----------|-------|---------|-----|--------|--|
| Terrace   | 783   | Sq. Ft. | 73  | Sq. M. |  |
| Total     | 3,554 | Sq. Ft. | 330 | Sq. M. |  |

| Residence | 2,771 | Sq. Ft. | 257 | Sq. M. |
|-----------|-------|---------|-----|--------|
| Terrace   | 743   | Sq. Ft. | 69  | Sq. M. |
| Total     | 3,514 | Sq. Ft. | 326 | Sq. M. |

| Residence | 1,485 | Sq. Ft. | 138 | Sq. M. |
|-----------|-------|---------|-----|--------|
| Terrace   | 334   | Sq. Ft. | 32  | Sq. M. |
| Total     | 1,819 | Sq. Ft. | 170 | Sq. M. |