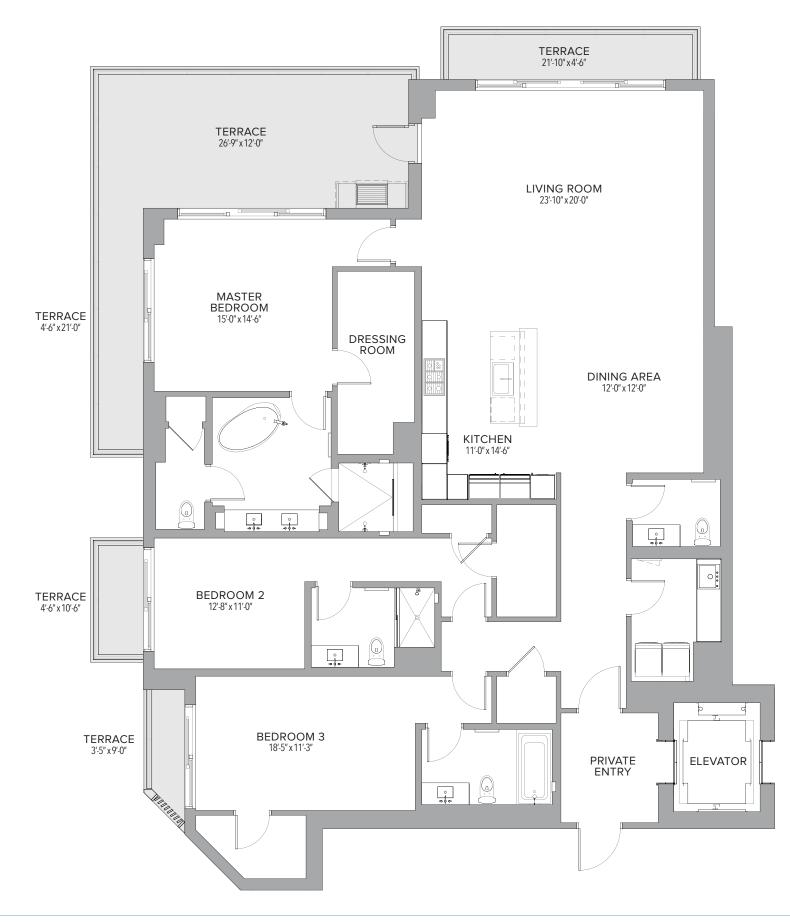

in the manner provided in the applicable purchase agreement. No guarantees or representations Watsrever are made that any features, amenities or other backlines will be provided or, if provided, will be of the same type, size is or others and may be subject to additional document. No substantial number of CLb membershices will be analable nt plans, may depict options, upgrades, features or views not available in all model types and are subject to chappe without patice in the manner provided in the analyzable purchas







**CPUC:** Present to construct the present to co



**3 BEDROOMS | 3.5 BATHS** 

| Residence | 2,771 | Sq. Ft. | 257 | Sq. M. |
|-----------|-------|---------|-----|--------|
| Terrace   | 599   | Sq. Ft. | 56  | Sq. M. |
| Total     | 3,370 | Sq. Ft. | 313 | Sq. M. |









| Residence | 1,485 | Sq. Ft. | 138 | Sq. M. |
|-----------|-------|---------|-----|--------|
| Terrace   | 334   | Sq. Ft. | 32  | Sq. M. |
| Total     | 1,819 | Sq. Ft. | 170 | Sq. M. |





BWL RPRESENTITIONS CONVICT RE RUID UN & CORRECT VSINIG REPRESENTITIONS OF He DeVROPE NO. Solution Developed on the Repetence to a provide on the second beam of the s









Merespectively and the second and th



**CPUC:** Present to construct the present to co





### 2 BEDROOMS | 2.5 BATHS

| Residence | 2,579 | Sq. Ft. | 240 | Sq. M. |
|-----------|-------|---------|-----|--------|
| Terrace   | 449   | Sq. Ft. | 42  | Sq. M. |
| Total     | 3,028 | Sq. Ft. | 282 | Sq. M. |









PENN-FLORIDA

# **RESIDENCE 808**

### 2 BEDROOMS | 2.5 BATHS

| Residence | 2,621 | Sq. Ft. | 243 | Sq.