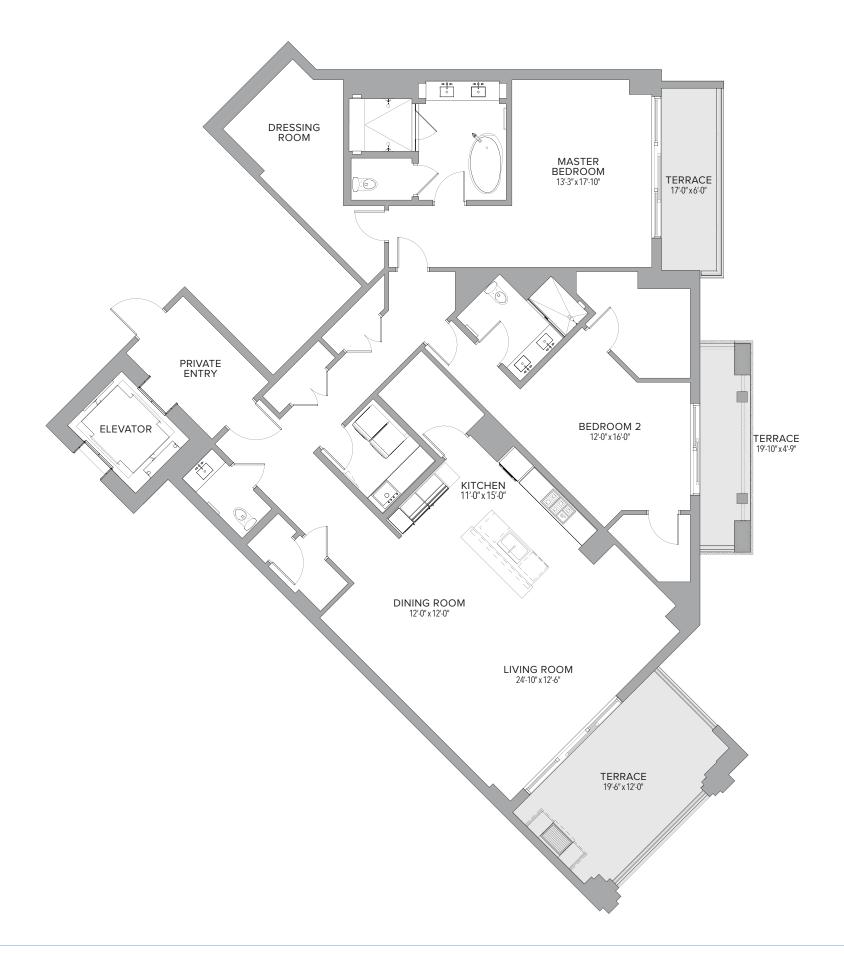

-|-----|--------|
| Terrace   | 599   | Sq. Ft. | 56  | Sq. M. |
| Total     | 3,370 | Sq. Ft. | 313 | Sq. M. |









| Residence | 1,485 | Sq. Ft. | 138 | Sq. M. |
|-----------|-------|---------|-----|--------|
| Terrace   | 334   | Sq. Ft. | 32  | Sq. M. |
| Total     | 1,819 | Sq. Ft. | 170 | Sq. M. |





BWL RPRESENTITIONS CONVICT RE RUID UN & CORRECT VSINIG REPRESENTITIONS OF He DeVROPE NO. Solution Developed on the Repetence to a provide on the second beam of the s









Merespectively and the second and th



**CPUC:** Present to construct the present to co





### 2 BEDROOMS | 2.5 BATHS

| Residence | 2,579 | Sq. Ft. | 240 | Sq. M. |
|-----------|-------|---------|-----|--------|
| Terrace   | 449   | Sq. Ft. | 42  | Sq. M. |
| Total     | 3,028 | Sq. Ft. | 282 | Sq. M. |









PENN-FLORIDA

# **RESIDENCE 808**

### 2 BEDROOMS | 2.5 BATHS

| Residence | 2,621 | Sq. Ft. | 243 | Sq. M. |
|-----------|-------|---------|-----|--------|
| Terrace   | 447   | Sq. Ft. | 42  | Sq. M. |
| Total     | 3,068 | Sq. Ft. | 285 | Sq. M. |





### **1 BEDROOMS | 1.5 BATHS**

| Residence | 1,654 | Sq. Ft. | 154 | Sq. M. |
|-----------|-------|---------|-----|--------|
| Terrace   | 365   | Sq. Ft. | 34  | Sq. M. |
| Total     | 2,019 | Sq. Ft. | 188 | Sq. M. |





BWL RPRESENTITIONS CONVICT RE RUID UN & CORRECT VSINIG REPRESENTITIONS OF He DeVROPE NO. Solution Developed on the Repetence to a provide on the second beam of the s





#### 2 BEDROOMS | 2.5 BATHS

| Residence | 2,216 | Sq. Ft. | 206 | Sq. M. |  |
|-----------|-------|---------|-----|--------|--|
| Terrace