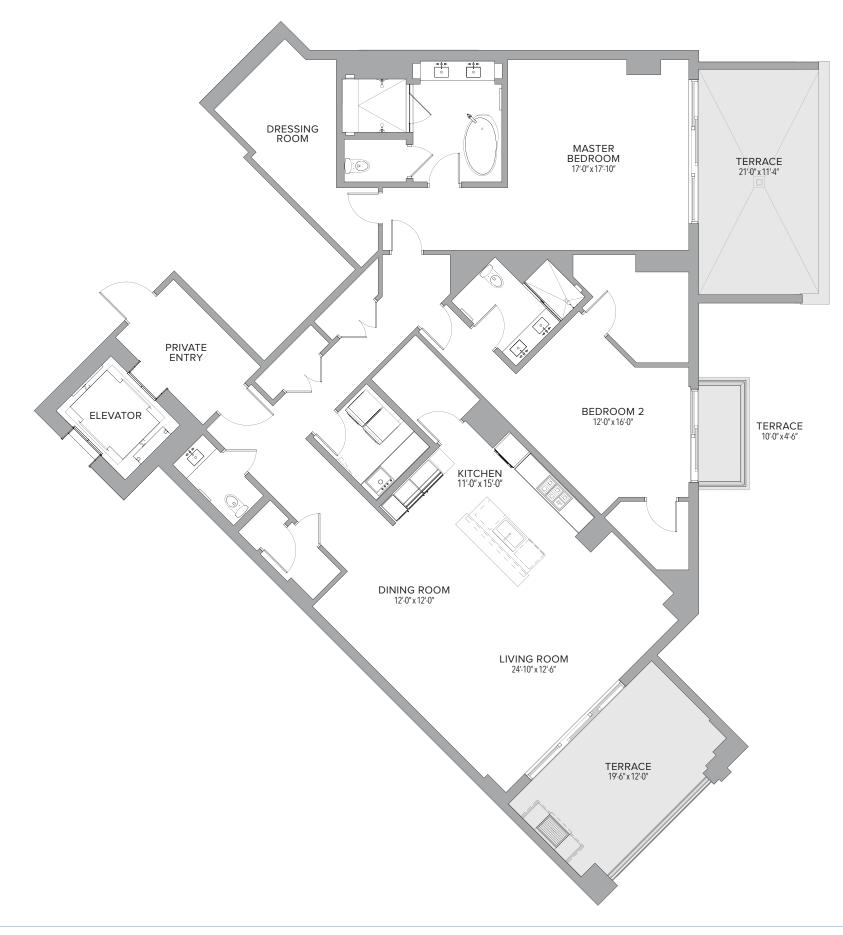

#### 4 BEDROOMS | 4.5 BATHS

| Residence | 4,528 | Sq. Ft. | 421 | Sq. M. |
|-----------|-------|---------|-----|--------|
| Terrace   | 995   | Sq. Ft. | 92  | Sq. M. |
| Total     | 5,523 | Sq. Ft. | 513 | Sq. M. |