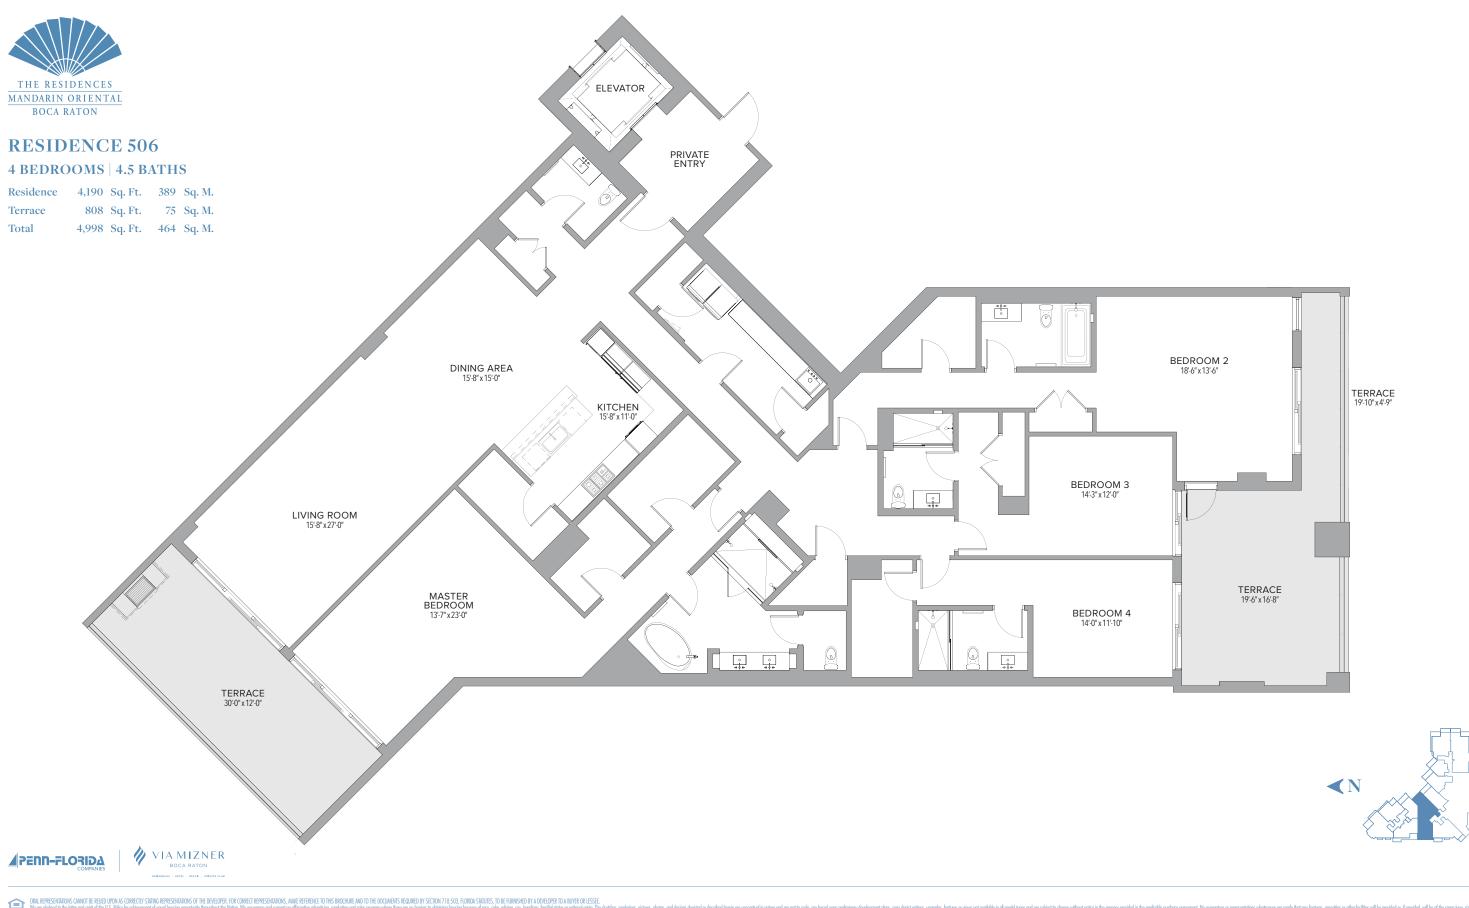

## **RESIDENCE 501** 4 BEDROOMS | 4.5 BATHS Residence 4,693 Sq. Ft. 436 Sq. M. ELEVATOR 974 Sq. Ft. 90 Sq. M. • • • • 5,667 Sq. Ft. 526 Sq. M. KITCHEN 17'-9" x 11'-0" :0 î PRIVATE ENTRY FAMILY ROOM 16'-6" x 14'-7" $\odot$ DINING AREA 15'-4" x 12'-0" ÷- 0 $\bigcirc$ 0 0 • MASTER BEDROOM 16'-0" x21'-10" BEDROOM 4 13'-0" x 15'-0" DRESSING ROOM BEDROOM 3 BEDROOM 2 18'-3" x 19'-6" 14'-0" x 12'-9" 0 TERRACE 43'-9" x 41'-6" TERRACE 26'-9" x 5'-9" TERRACE 10'-6" x 4'-1"