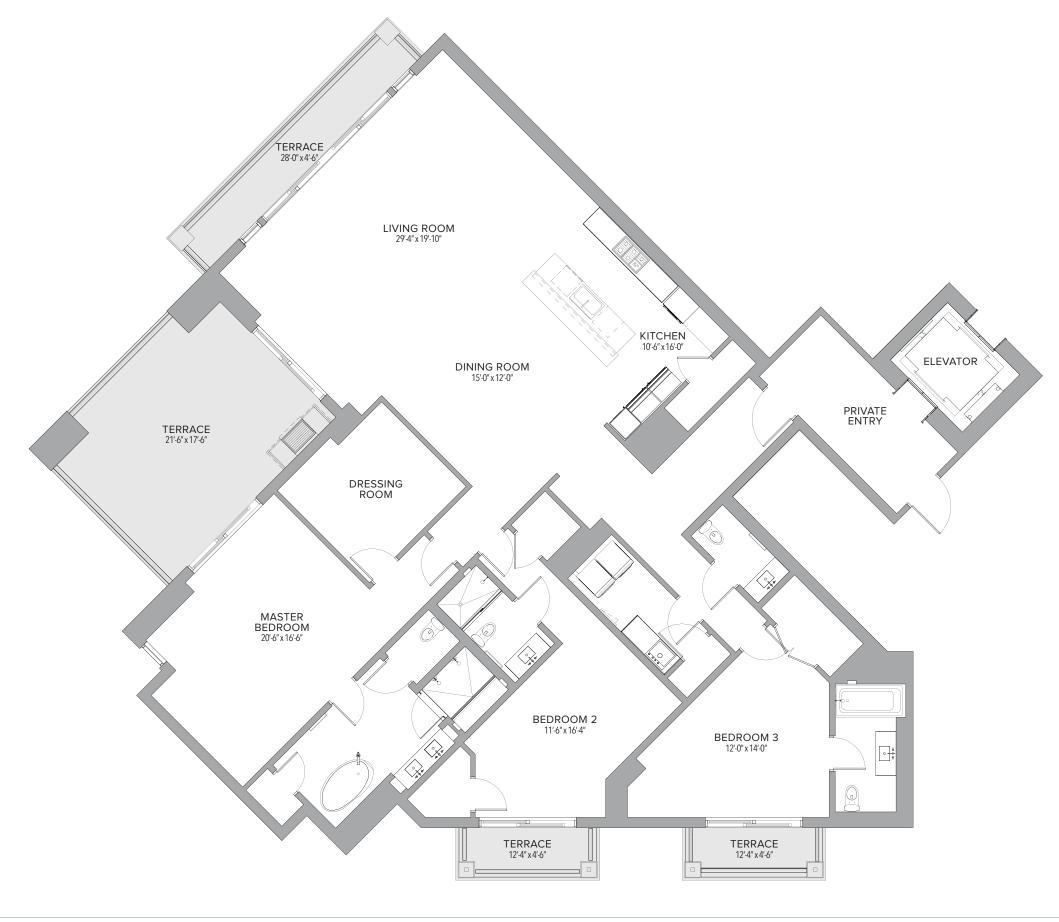

to scale, are based upon meliminary development plans, may depict options, uppandes, features or views not available in all model types and are subject to channe without native in the manner provided in the analyzable pure t notice in the manner provided in the applicable purbase agreement. No guarantees or representations whotsever are made that any features, amenities or other facilities will be provided or, if provided, will be of the same type, size so others and may be subter to additional dues, fees and casts. A substantial number of CLb memberships will be analable



#### **3 BEDROOMS | 3.5 BATHS**

| Residence | 3,287 Sq. Ft. | 305 | Sq. M. |
|-----------|---------------|-----|--------|
| Terrace   | 609 Sq. Ft.   | 57  | Sq. M. |
| Total     | 3,896 Sq. Ft. | 362 | Sq. M. |





CREASES STRATUCES CANNOT BE RELED UPON AS CORRECTLY STRATUNG PRESENTATIONS OF THE DEVELOPE. FOR CORRECT REPRESENTATIONS, MARE REFERENCE 10 THS BROCHLEE AND TO THE DOCUMENTS REQUIRED BY SECTION 718-503, FLOBIDA STRUTTES, TO BE FURNISHED BY A DEPLOPENT TO A STRATUCES, market as a conceptual in nature and are or to so with the second and Out ITIBUTE ou to be the output of the outpu



ment dans, may derict options, unandes, features or views not available in all model types and are subject to channe without patice in the manner aravided in the malirable purchat notice in the manner provided in the applicable purchase agreement. No guarantees or representations Watsrever are made that any features, amenities or other backlines will be provided or, if provided, will be of the same type, siz