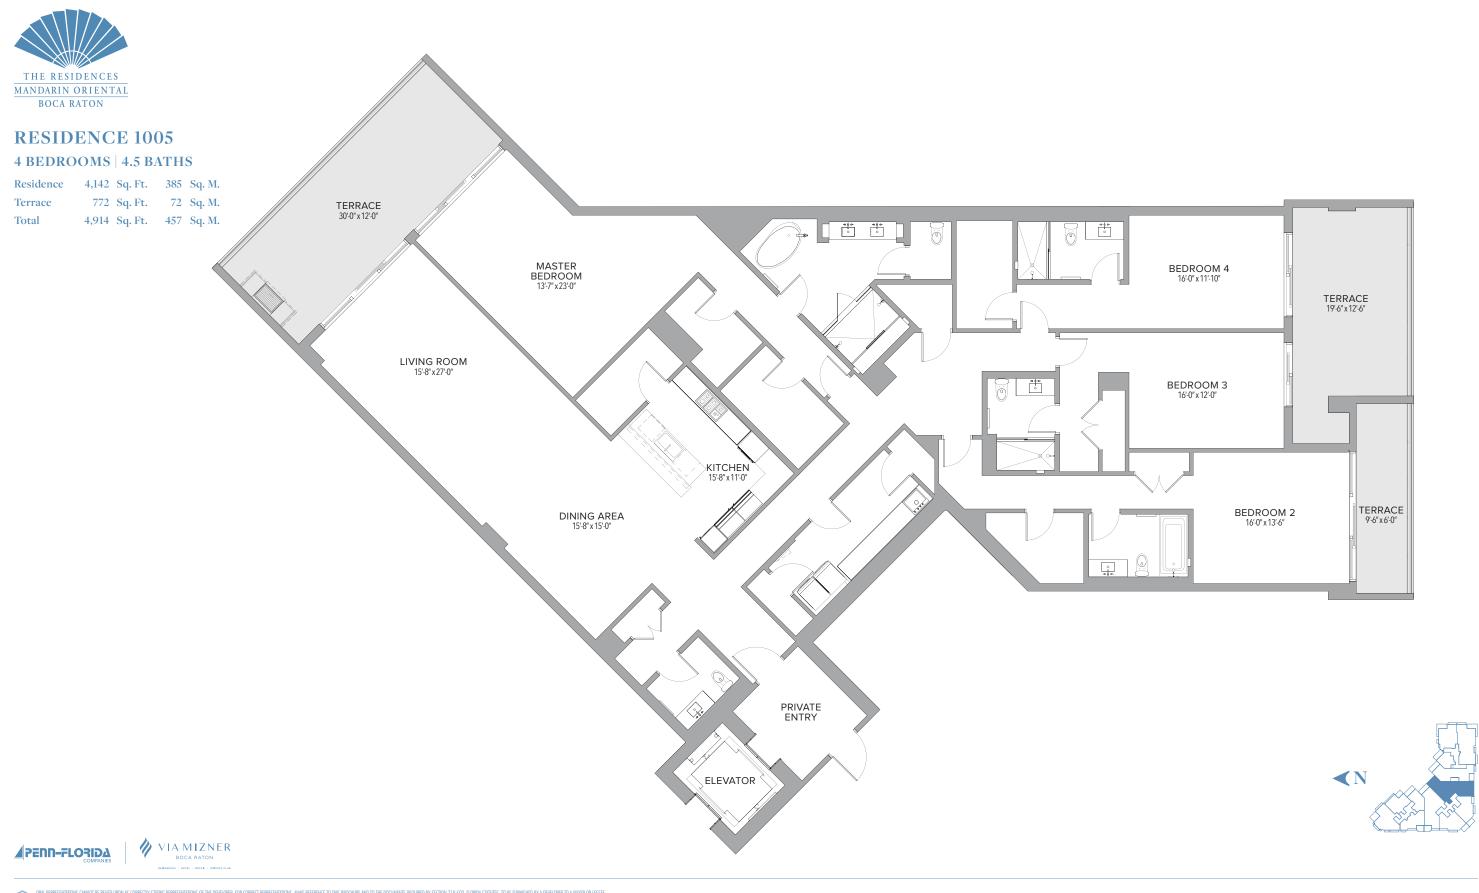

## **RESIDENCE 501** 4 BEDROOMS | 4.5 BATHS Residence 4,693 Sq. Ft. 436 Sq. M. ELEVATOR 974 Sq. Ft. 90 Sq. M. • • • • 5,667 Sq. Ft. 526 Sq. M. KITCHEN 17'-9" x 11'-0" :0 î PRIVATE ENTRY FAMILY ROOM 16'-6" x 14'-7" $\odot$ DINING AREA 15'-4" x 12'-0" ÷- 0 $\bigcirc$ 0 0 • MASTER BEDROOM 16'-0" x21'-10" BEDROOM 4 13'-0" x 15'-0" DRESSING ROOM BEDROOM 3 BEDROOM 2 18'-3" x 19'-6" 14'-0" x 12'-9" 0 TERRACE 43'-9" x 41'-6" TERRACE 26'-9" x 5'-9" TERRACE 10'-6" x 4'-1"