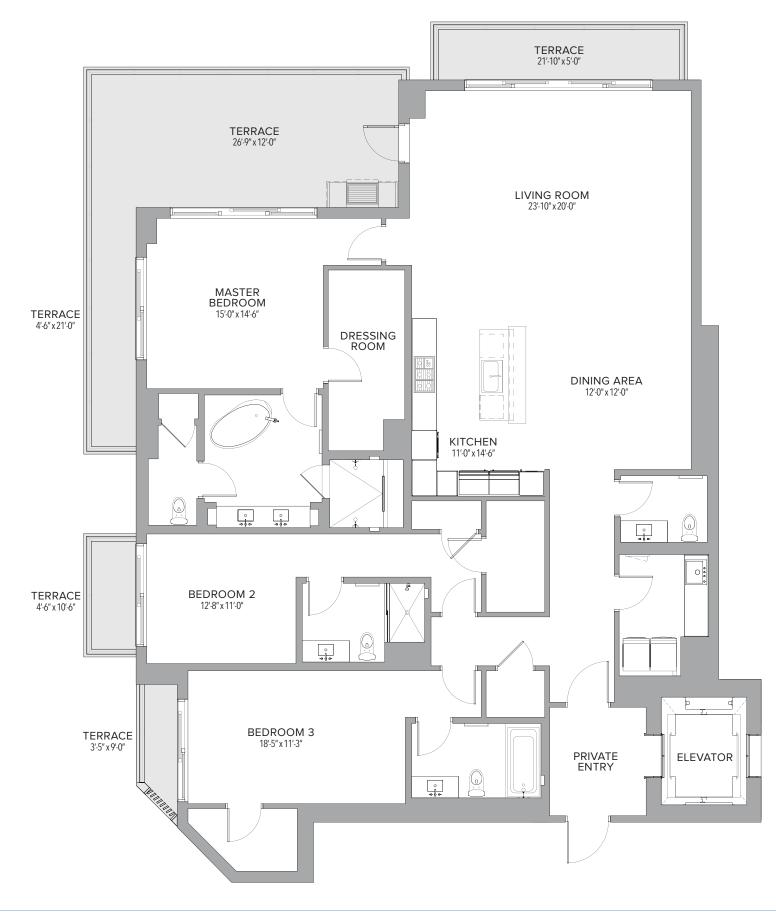

## **RESIDENCE 501** 4 BEDROOMS | 4.5 BATHS Residence 4,693 Sq. Ft. 436 Sq. M. ELEVATOR 974 Sq. Ft. 90 Sq. M. • • • • 5,667 Sq. Ft. 526 Sq. M. KITCHEN 17'-9" x 11'-0" :0 î PRIVATE ENTRY FAMILY ROOM 16'-6" x 14'-7" $\odot$ DINING AREA 15'-4" x 12'-0" ÷- 0 $\bigcirc$ 0 0 • MASTER BEDROOM 16'-0" x21'-10" BEDROOM 4 13'-0" x 15'-0" DRESSING ROOM BEDROOM 3 BEDROOM 2 18'-3" x 19'-6" 14'-0" x 12'-9" 0 TERRACE 43'-9" x 41'-6" TERRACE 26'-9" x 5'-9" TERRACE 10'-6" x 4'-1"