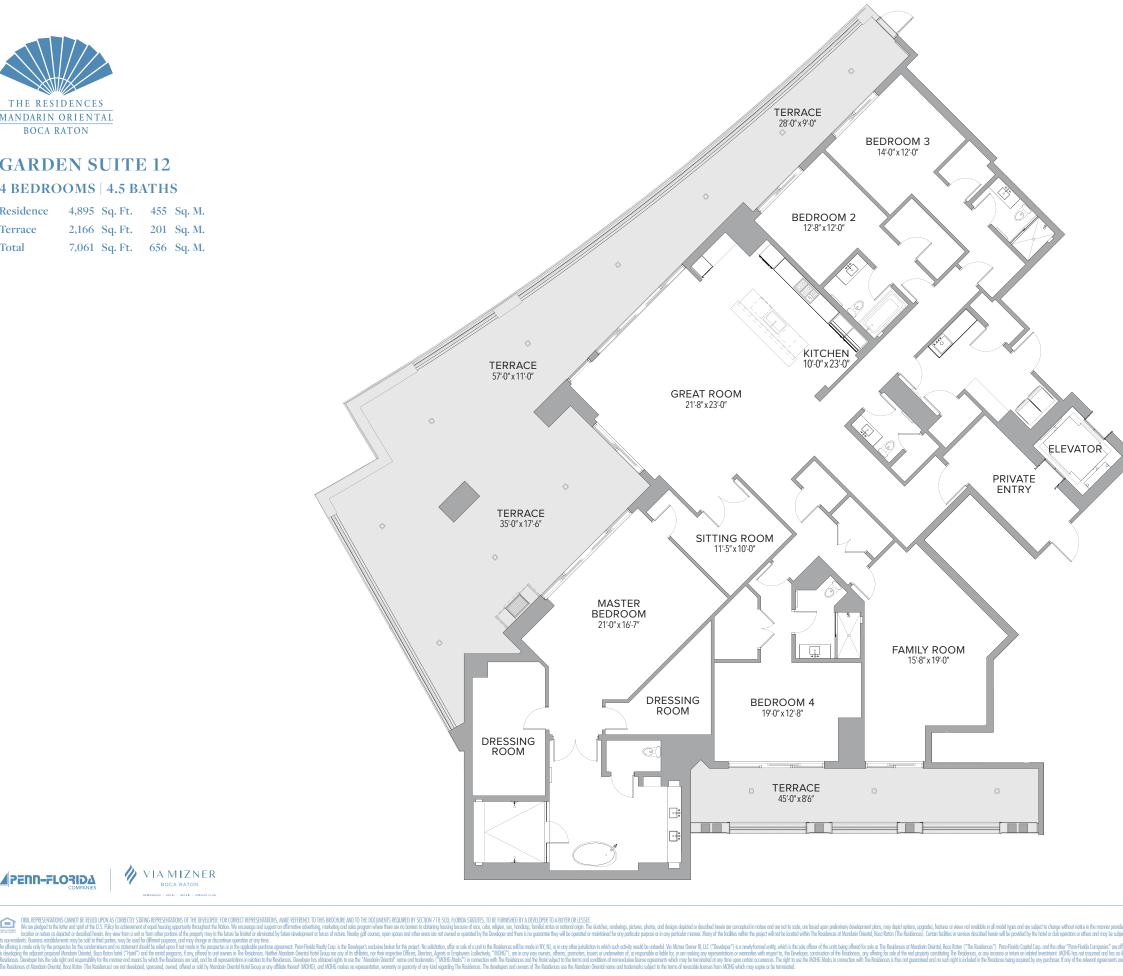

## **GARDEN SUITE 12**

### 4 BEDROOMS | 4.5 BATHS

| Residence | 4,895 | Sq. Ft. | 455 | Sq. M. |  |
|-----------|-------|---------|-----|--------|--|
| Terrace   | 2,166 | Sq. Ft. | 201 | Sq. M. |  |
| Total     | 7,061 | Sq. Ft. | 656 | Sq. M. |  |