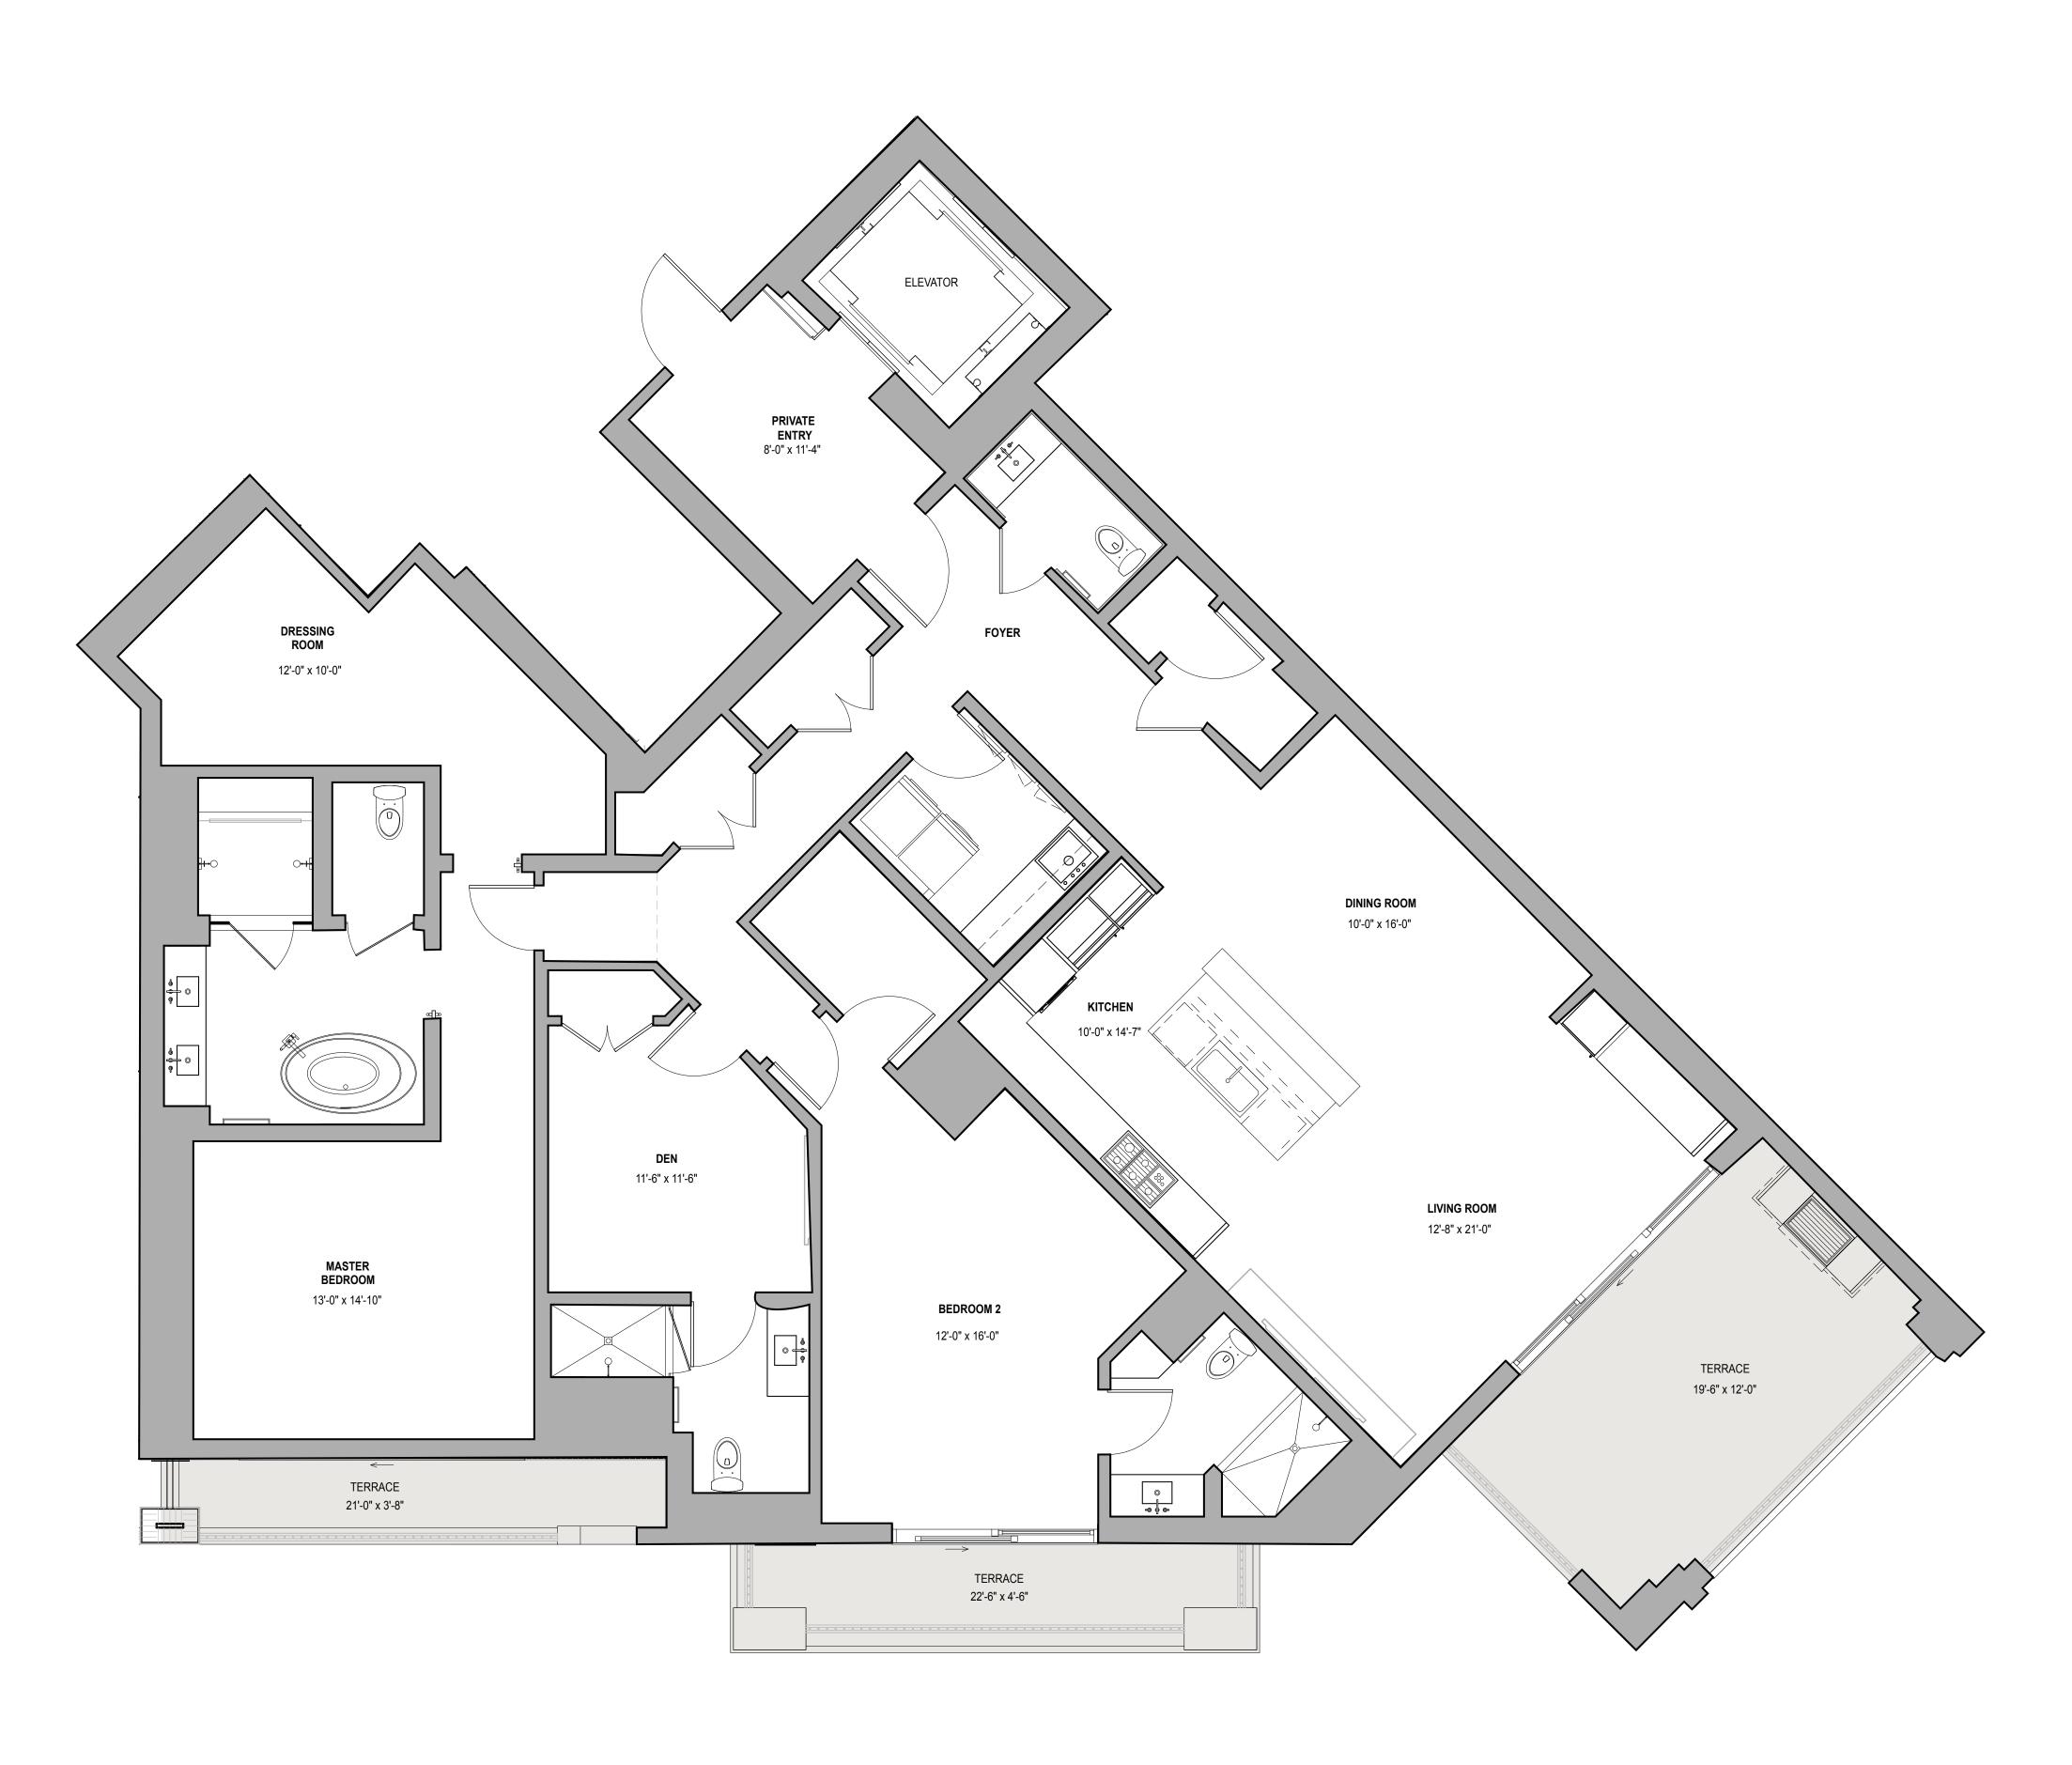

## **RESIDENCE 501** 4 BEDROOMS | 4.5 BATHS Residence 4,693 Sq. Ft. 436 Sq. M. ELEVATOR 974 Sq. Ft. 90 Sq. M. • • • • 5,667 Sq. Ft. 526 Sq. M. KITCHEN 17'-9" x 11'-0" :0 î PRIVATE ENTRY FAMILY ROOM 16'-6" x 14'-7" $\odot$ DINING AREA 15'-4" x 12'-0" ÷- 0 $\bigcirc$ 0 0 • MASTER BEDROOM 16'-0" x21'-10" BEDROOM 4 13'-0" x 15'-0" DRESSING ROOM BEDROOM 3 BEDROOM 2 18'-3" x 19'-6" 14'-0" x 12'-9" 0 TERRACE 43'-9" x 41'-6" TERRACE 26'-9" x 5'-9" TERRACE 10'-6" x 4'-1"