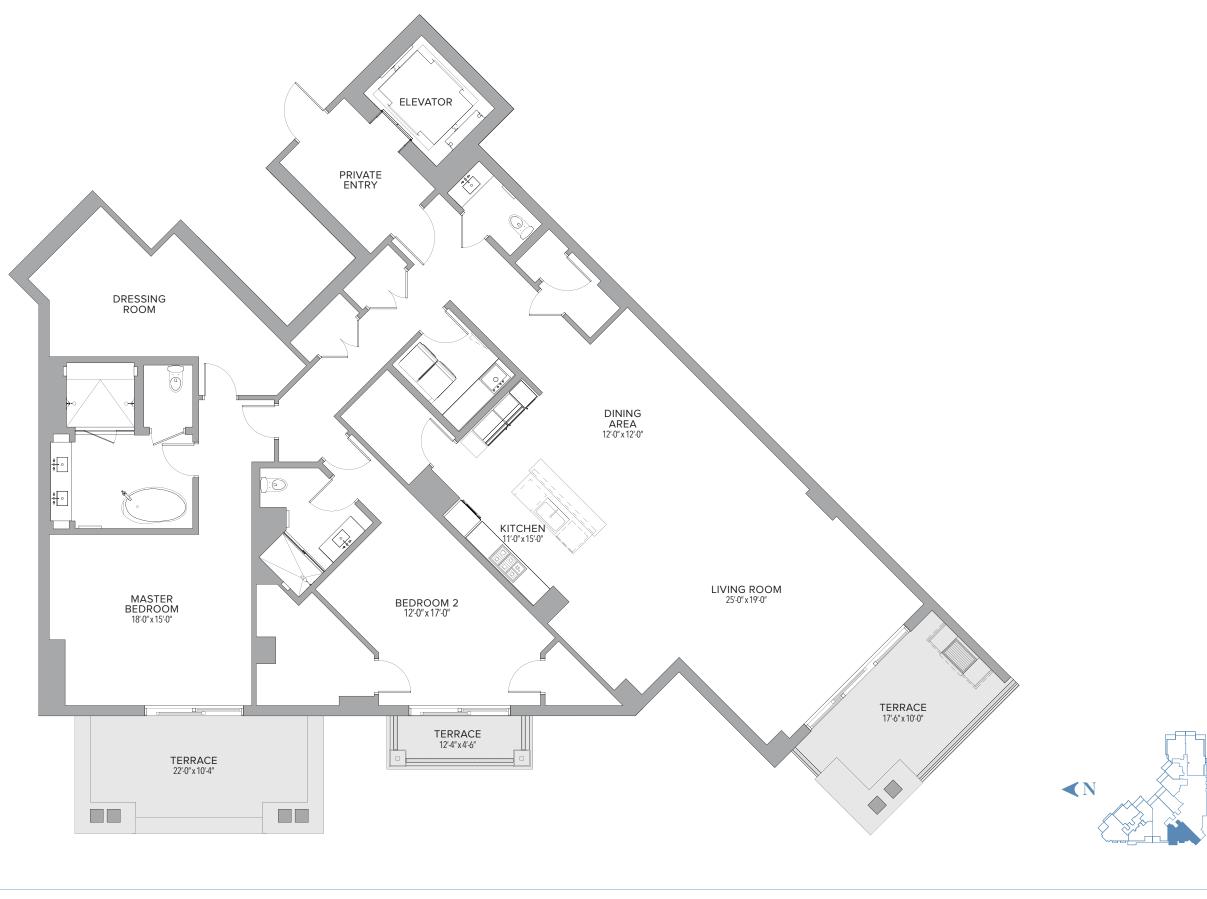

nt to construct the present to co





| 3 BEDROOMS | 3.5 BATHS |
|------------|-----------|
|------------|-----------|

| Residence | 2,771 | Sq. Ft. | 257 | Sq. M. |  |
|-----------|-------|---------|-----|--------|--|
| Terrace   | 783   | Sq. Ft. | 73  | Sq. M. |  |
| Total     | 3,554 | Sq. Ft. | 330 | Sq. M. |  |









#### **1 BEDROOMS | 1.5 BATHS**

| Residence | 2,012 | Sq. Ft. | 187 | Sq. M. |
|-----------|-------|---------|-----|--------|
| Terrace   | 364   | Sq. Ft. | 34  | Sq. M. |
| Total     | 2,376 | Sq. Ft. | 221 | Sq. M. |









Proview of the second s



2 BEDROOMS | 2.5 BATHS

| Residence | 2,944 | Sq. Ft. | 274 | Sq. M. |
|-----------|-------|---------|-----|--------|
| Terrace   | 451   | Sq. Ft. | 42  | Sq. M. |
| Total     | 3,395 | Sq. Ft. | 316 | Sq. M. |



VIA MIZNER

RESIDENCES + HOTEL + RETAIL + PRIVATE CLU

PENN-FLORIDA



#### **1 BEDROOMS | 1.5 BATHS**

| Residence | 1,654 | Sq. Ft. | 154 | Sq. M. |
|-----------|-------|---------|-----|--------|
| Terrace   | 369   | Sq. Ft. | 34  | Sq. M. |
| Total     | 2,023 | Sq. Ft. | 188 | Sq. M. |





SPAL REPESCINITIONS CANNOT BE RELED UPON AS CORRECTLY SUMM REPERSIMINATIONS OF THE DIPLICIPE. FOR CORRECT REPESCINITIONS, MAKE REFERENCE TO THIS BROCHMEE AND TO THE COLUMENTS SEQURED BY SECTION 718-503, FLORDAG SUITURE, TO BE FURNISHED BY A DEPLOPENT TO A SUPER ON ELSSE. not to scale, are based upon perlimitary development plans, may depict options, upgrades, features or views not oraidable in all model types and are subject to change without notice in the manner provided in the applicable purcha