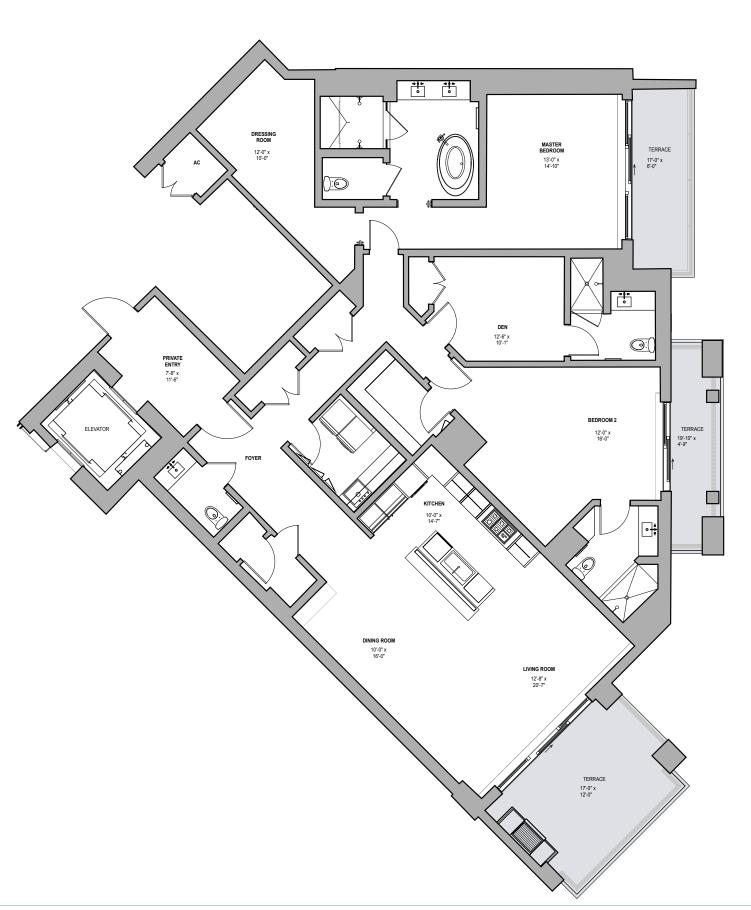

| 2 BEDROOM + DEN | 3.5 BATHS |
|-----------------|-----------|
|-----------------|-----------|

| Residence | 2,579 | Sq. Ft. | 240 | Sq. M. |
|-----------|-------|---------|-----|--------|
| Terrace   | 408   | Sq. Ft. | 38  | Sq. M. |
| Total     | 2,987 | Sq. Ft. | 278 | Sq. M. |