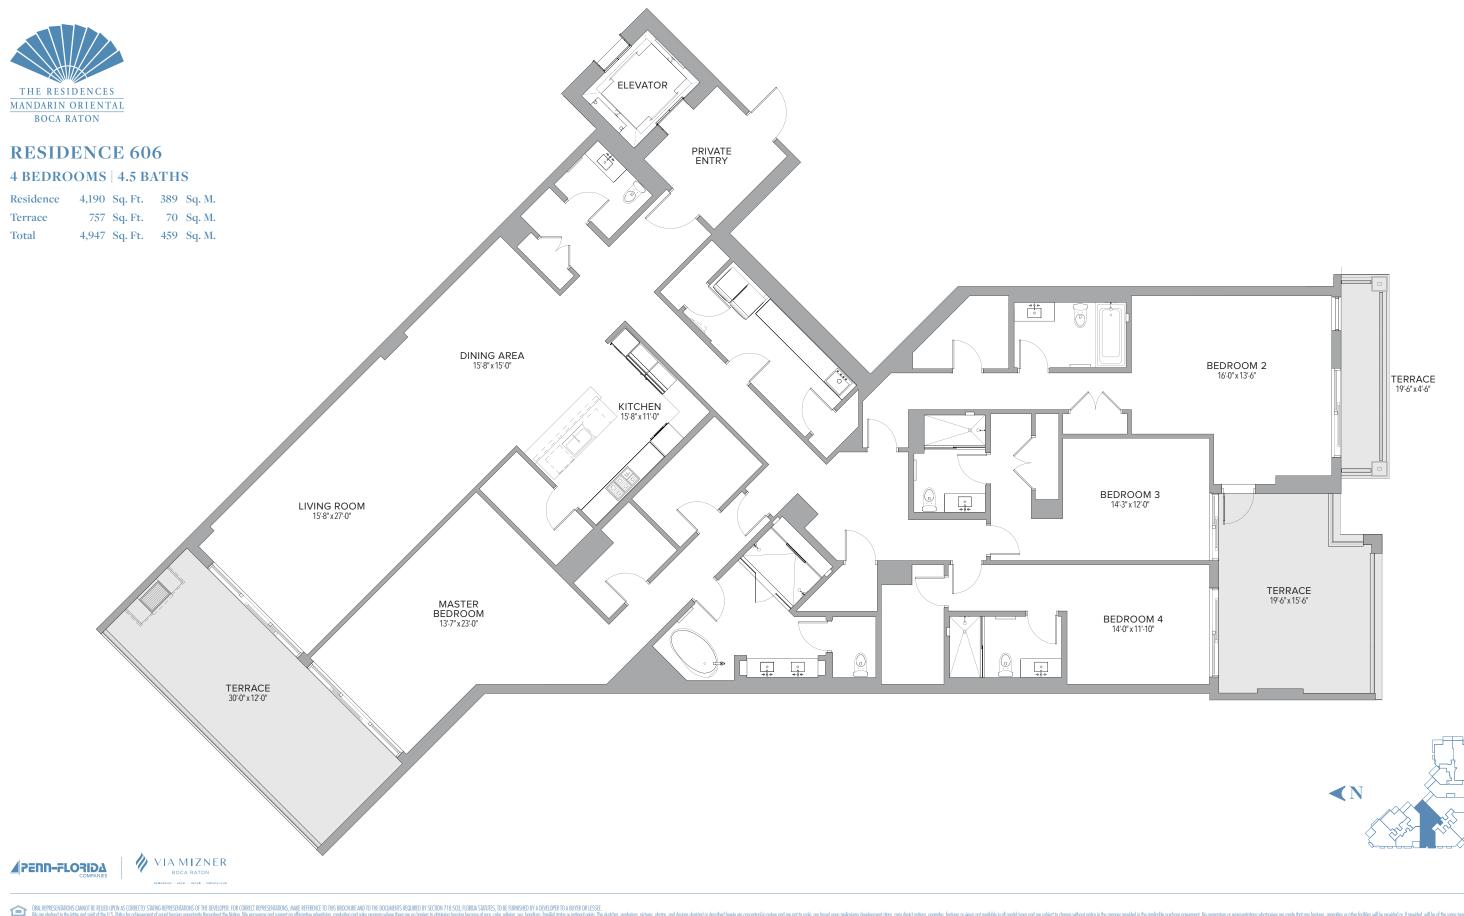

## **RESIDENCE 501** 4 BEDROOMS | 4.5 BATHS Residence 4,693 Sq. Ft. 436 Sq. M. ELEVATOR 974 Sq. Ft. 90 Sq. M. • • • • 5,667 Sq. Ft. 526 Sq. M. KITCHEN 17'-9" x 11'-0" :0 î PRIVATE ENTRY FAMILY ROOM 16'-6" x 14'-7" $\odot$ DINING AREA 15'-4" x 12'-0" ÷- 0 $\bigcirc$ 0 0 • MASTER BEDROOM 16'-0" x21'-10" BEDROOM 4 13'-0" x 15'-0" DRESSING ROOM BEDROOM 3 BEDROOM 2 18'-3" x 19'-6" 14'-0" x 12'-9" 0 TERRACE 43'-9" x 41'-6" TERRACE 26'-9" x 5'-9" TERRACE 10'-6" x 4'-1"