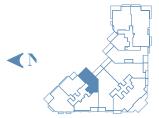

#### 2 BEDROOMS | 2.5 BATHS

| Residence | 2,143 | Sq. Ft. | 199 | Sq. M. |
|-----------|-------|---------|-----|--------|
| Terrace   | 397   | Sq. Ft. | 37  | Sq. M. |
| Total     | 2,540 | Sq. Ft. | 236 | Sq. M. |