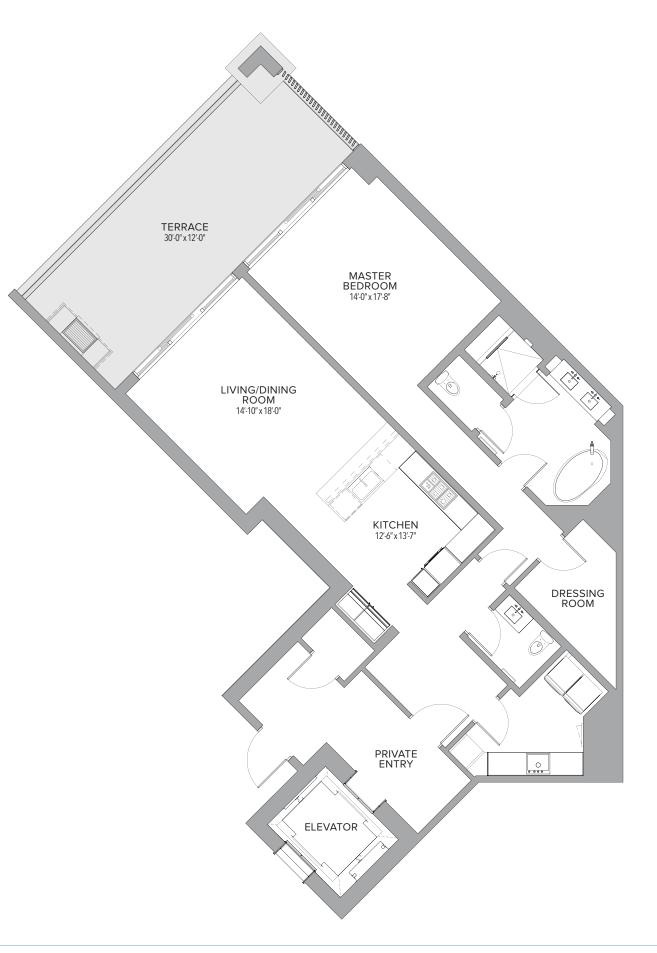

. Ft. | 330 | Sq. M. |  |









#### **1 BEDROOMS | 1.5 BATHS**

| Residence | 2,012 | Sq. Ft. | 187 | Sq. M. |
|-----------|-------|---------|-----|--------|
| Terrace   | 364   | Sq. Ft. | 34  | Sq. M. |
| Total     | 2,376 | Sq. Ft. | 221 | Sq. M. |









Proview of the second s



2 BEDROOMS | 2.5 BATHS

| Residence | 2,944 | Sq. Ft. | 274 | Sq. M. |
|-----------|-------|---------|-----|--------|
| Terrace   | 451   | Sq. Ft. | 42  | Sq. M. |
| Total     | 3,395 | Sq. Ft. | 316 | Sq. M. |



VIA MIZNER

RESIDENCES + HOTEL + RETAIL + PRIVATE CLU

PENN-FLORIDA



#### **1 BEDROOMS | 1.5 BATHS**

| Residence | 1,654 | Sq. Ft. | 154 | Sq. M. |
|-----------|-------|---------|-----|--------|
| Terrace   | 369   | Sq. Ft. | 34  | Sq. M. |
| Total     | 2,023 | Sq. Ft. | 188 | Sq. M. |





SPAL REPESCINITIONS CANNOT BE RELED UPON AS CORRECTLY SUMM REPERSIMINATIONS OF THE DIPLICIPE. FOR CORRECT REPESCINITIONS, MAKE REFERENCE TO THIS BROCHMEE AND TO THE COLUMENTS SEQURED BY SECTION 718-503, FLORDAG SUITURE, TO BE FURNISHED BY A DEPLOPENT TO A SUPER ON ELSSE. not to scale, are based upon perlimitary development plans, may depict options, upgrades, features or views not oraidable in all model types and are subject to change without notice in the manner provided in the applicable purchase to brandet within The Baselearce at Mandrain Distanti Baselearce). Centrin frantise or services character the an public Influence use in the scale was associated within the Residences of National Objection of The Residences of The National Objection of The Residences



out notice in the man