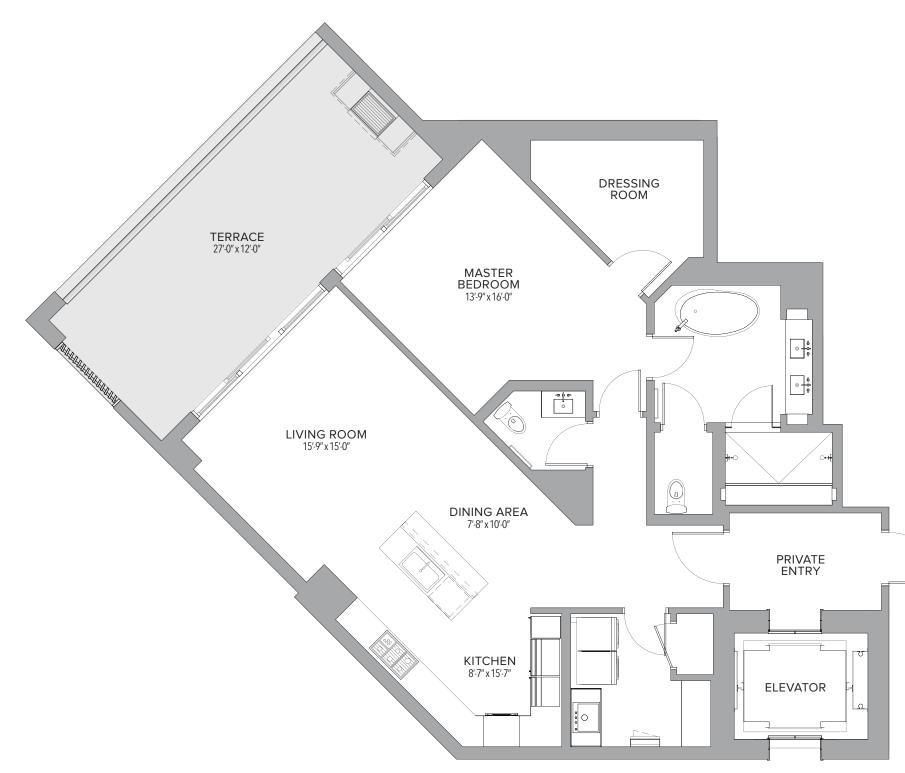

| 2 BEDROOM + DEN | 3.5 BATHS |
|-----------------|-----------|
|-----------------|-----------|

| Residence | 2,579 | Sq. Ft. | 240 | Sq. M. |
|-----------|-------|---------|-----|--------|
| Terrace   | 408   | Sq. Ft. | 38  | Sq. M. |
| Total     | 2,987 | Sq. Ft. | 278 | Sq. M. |