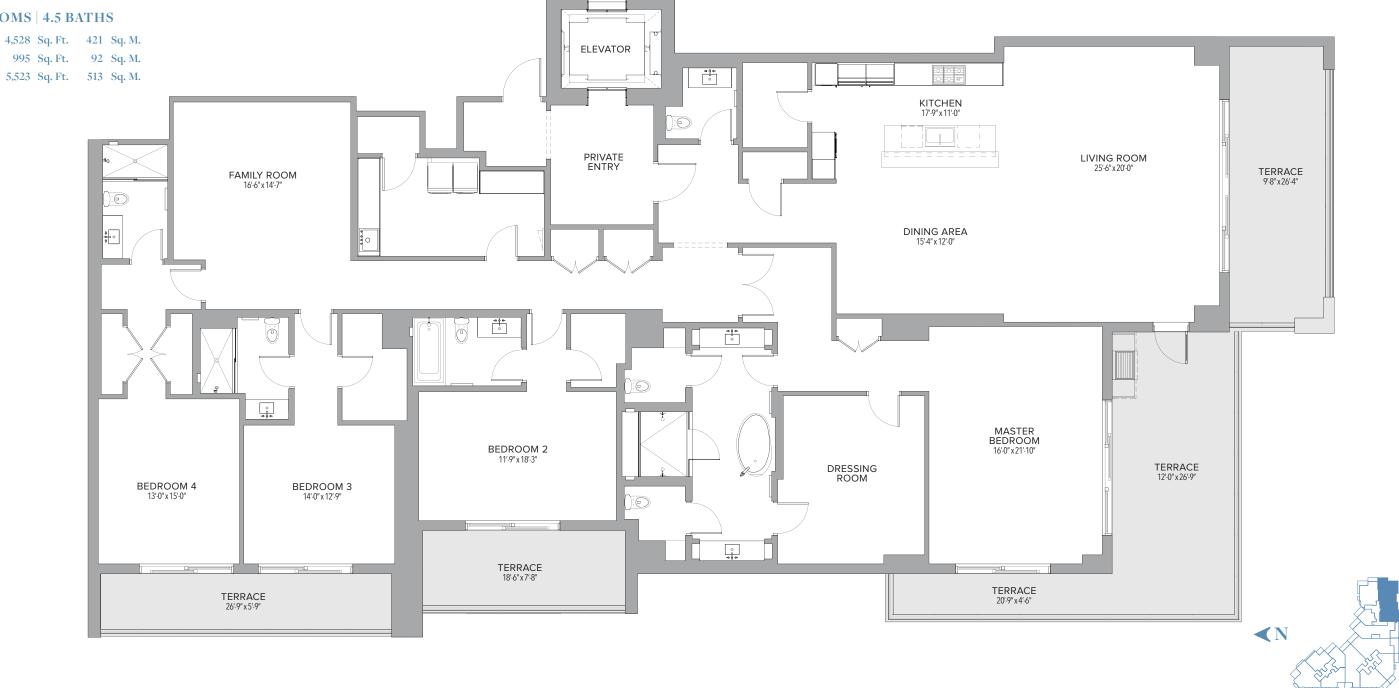

## **RESIDENCE 501** 4 BEDROOMS | 4.5 BATHS Residence 4,693 Sq. Ft. 436 Sq. M. ELEVATOR 974 Sq. Ft. 90 Sq. M. • • • • 5,667 Sq. Ft. 526 Sq. M. KITCHEN 17'-9" x 11'-0" :0 î PRIVATE ENTRY FAMILY ROOM 16'-6" x 14'-7" $\odot$ DINING AREA 15'-4" x 12'-0" ÷- 0 $\bigcirc$ 0 0 • MASTER BEDROOM 16'-0" x21'-10" BEDROOM 4 13'-0" x 15'-0" DRESSING ROOM BEDROOM 3 BEDROOM 2 18'-3" x 19'-6" 14'-0" x 12'-9" 0 TERRACE 43'-9" x 41'-6" TERRACE 26'-9" x 5'-9" TERRACE 10'-6" x 4'-1"