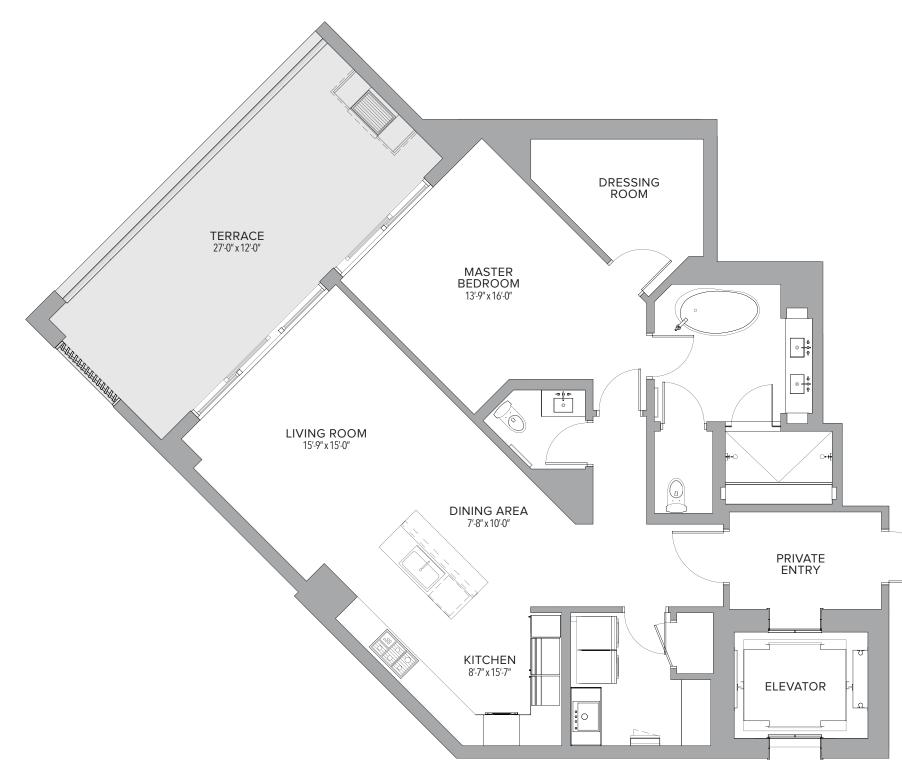

| 2 BEDROOM + DEN | 3.5 BATHS |
|-----------------|-----------|
|-----------------|-----------|

| Residence | 2,579 | Sq. Ft. | 240 | Sq. M. |
|-----------|-------|---------|-----|--------|
| Terrace   | 408   | Sq. Ft. | 38  | Sq. M. |
| Total     | 2,987 | Sq. Ft. | 278 | Sq. M. |