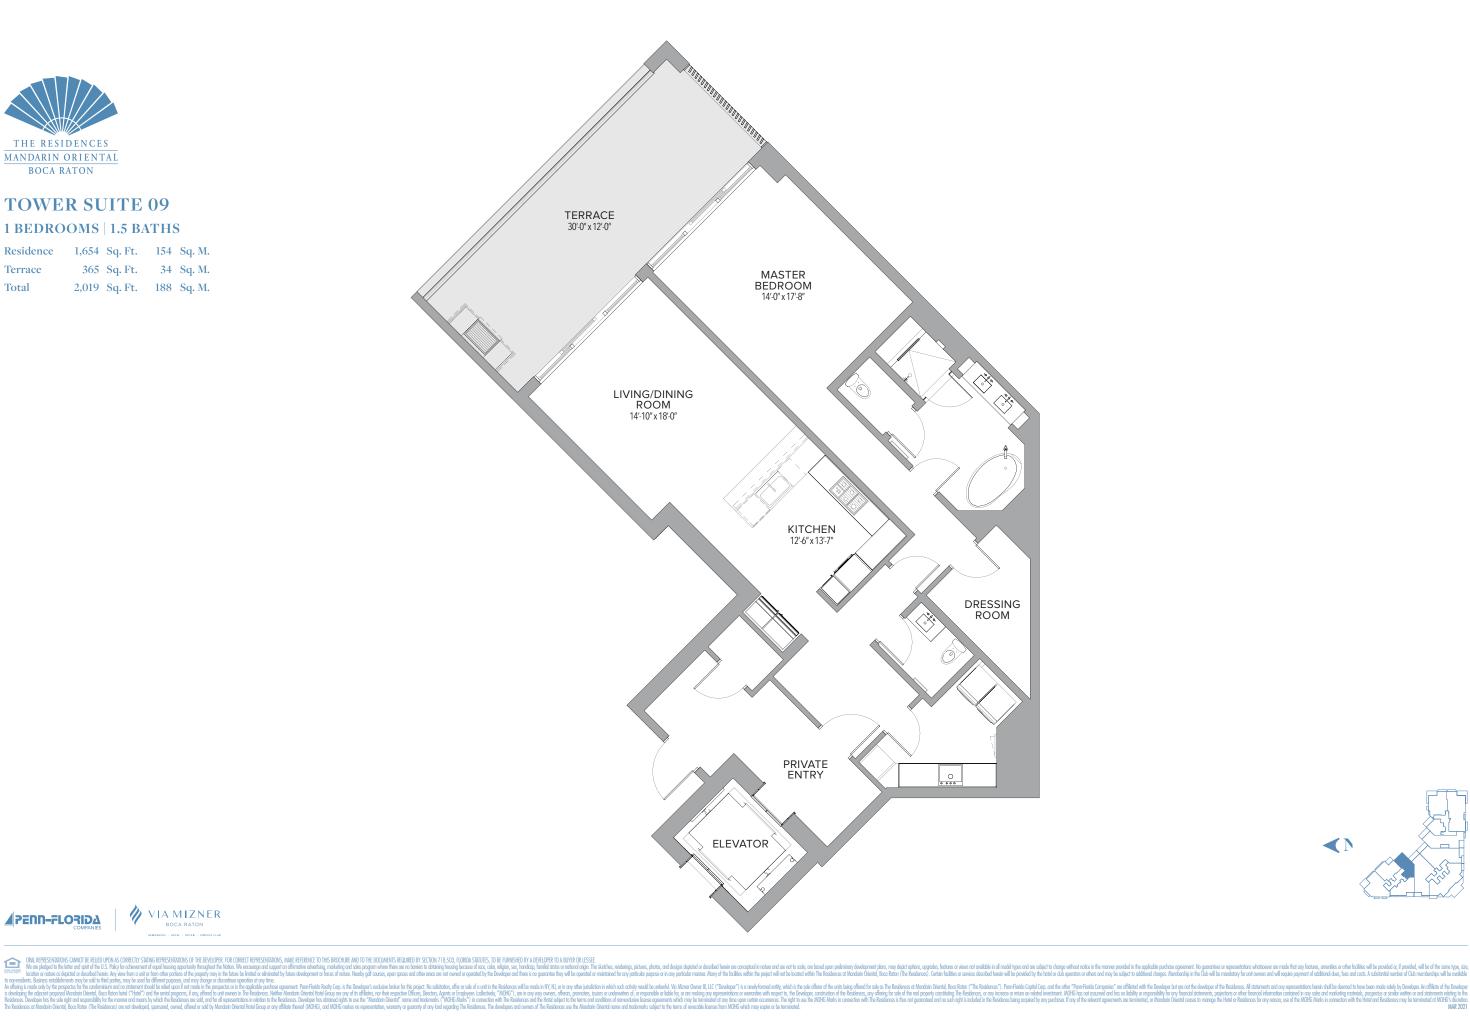

#### **1 BEDROOMS | 1.5 BATHS**

| Residence | 1,654 | Sq. Ft. | 154 | Sq. M. |
|-----------|-------|---------|-----|--------|
| Terrace   | 369   | Sq. Ft. | 34  | Sq. M. |
| Total     | 2,023 | Sq. Ft. | 188 | Sq. M. |