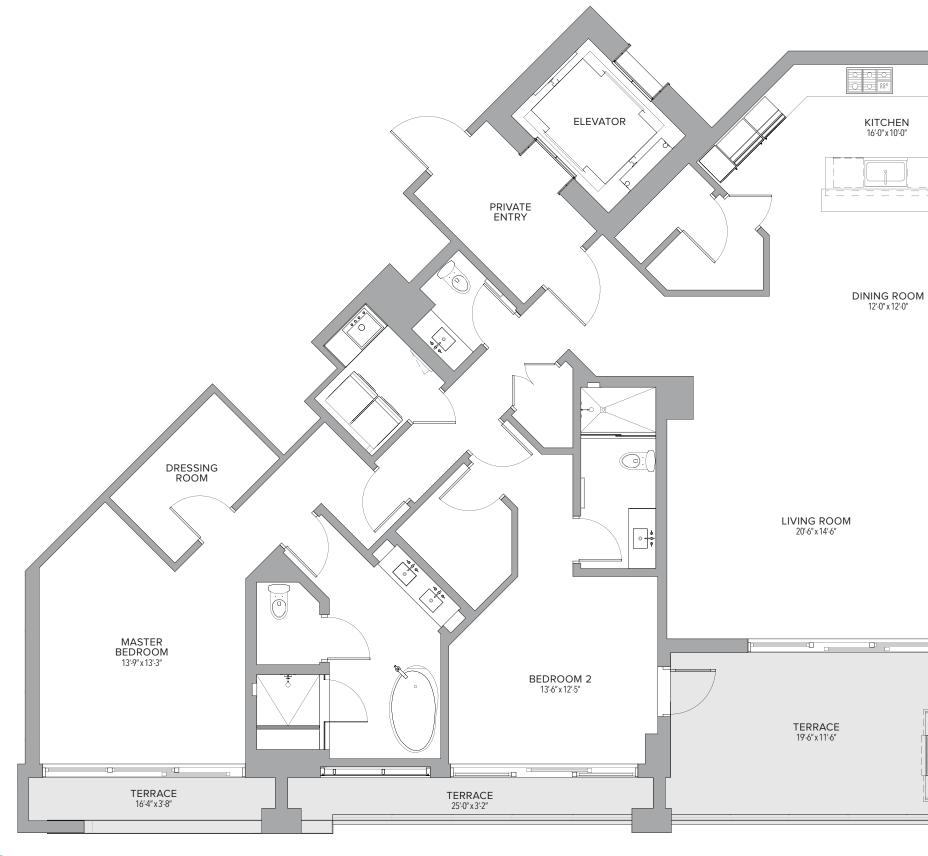

# **RESIDENCE 711** 2 BEDROOMS | 2.5 BATHS

| Residence | 2,273 | Sq. Ft. | 211 | Sq. M. |
|-----------|-------|---------|-----|--------|
| Terrace   | 318   | Sq. Ft. | 30  | Sq. M. |
| Total     | 2,591 | Sq. Ft. | 241 | Sq. M. |

| 2 BEDROOMS | 2.5 BATHS |
|------------|-----------|
|------------|-----------|

| Residence | 2,273 | Sq. Ft. | 211 | Sq. M. |
|-----------|-------|---------|-----|--------|
| Terrace   | 296   | Sq. Ft. | 27  | Sq. M. |
| Total     | 2,569 | Sq. Ft. | 238 | Sq. M. |

| 2 BEDROOMS | <b>2.5 BATHS</b> |
|------------|------------------|
|------------|------------------|

| Residence | 2,273 | Sq. Ft. | 211 | Sq. M. |
|-----------|-------|---------|-----|--------|
| Terrace   | 296   | Sq. Ft. | 27  | Sq. M. |
| Total     | 2,569 | Sq. Ft. | 238 | Sq. M. |

#### 2 BEDROOMS | 2.5 BATHS

| Residence | 2,273 | Sq. Ft. | 211 | Sq. M. |
|-----------|-------|---------|-----|--------|
| Terrace   | 289   | Sq. Ft. | 27  | Sq. M. |
| Total     | 2,562 | Sq. Ft. | 238 | Sq. M. |