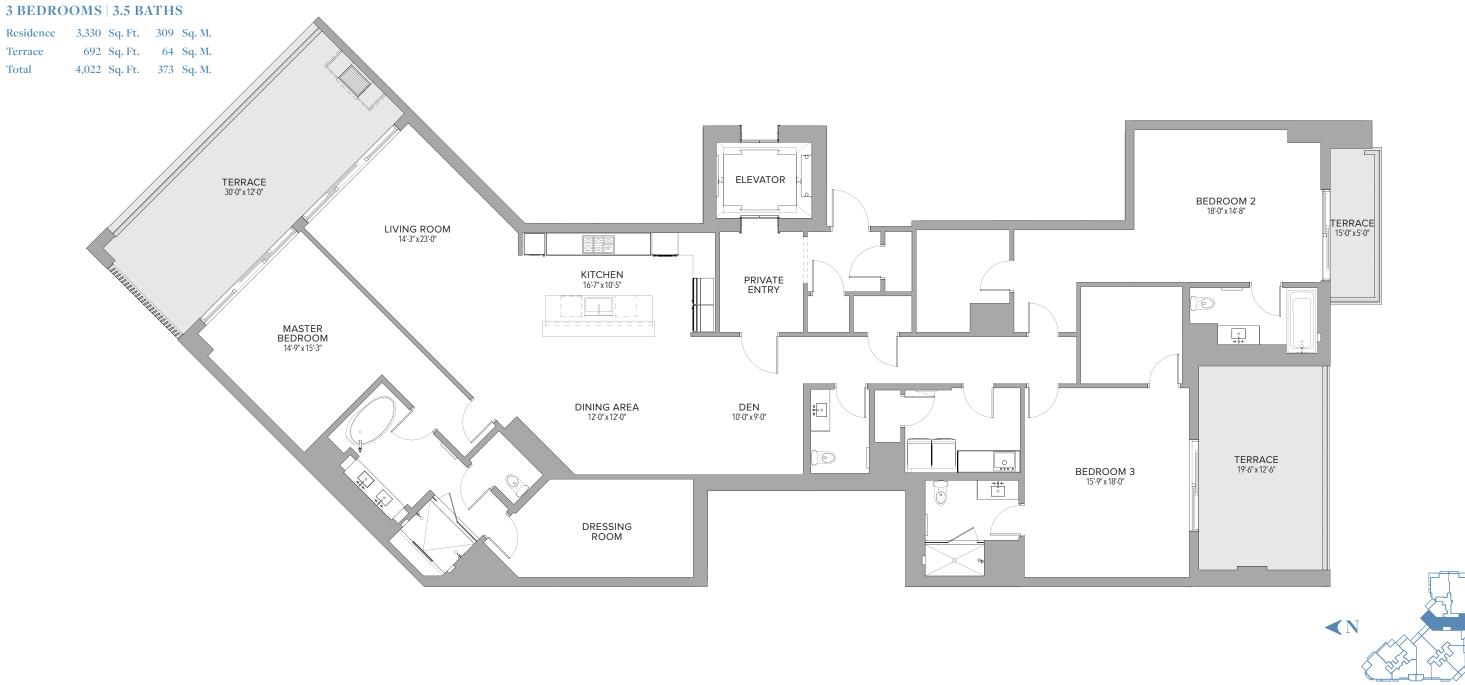

| 2 BEDROOM + DEN | 3.5 BATHS |
|-----------------|-----------|
|-----------------|-----------|

| Residence | 2,579 | Sq. Ft. | 240 | Sq. M. |
|-----------|-------|---------|-----|--------|
| Terrace   | 408   | Sq. Ft. | 38  | Sq. M. |
| Total     | 2,987 | Sq. Ft. | 278 | Sq. M. |