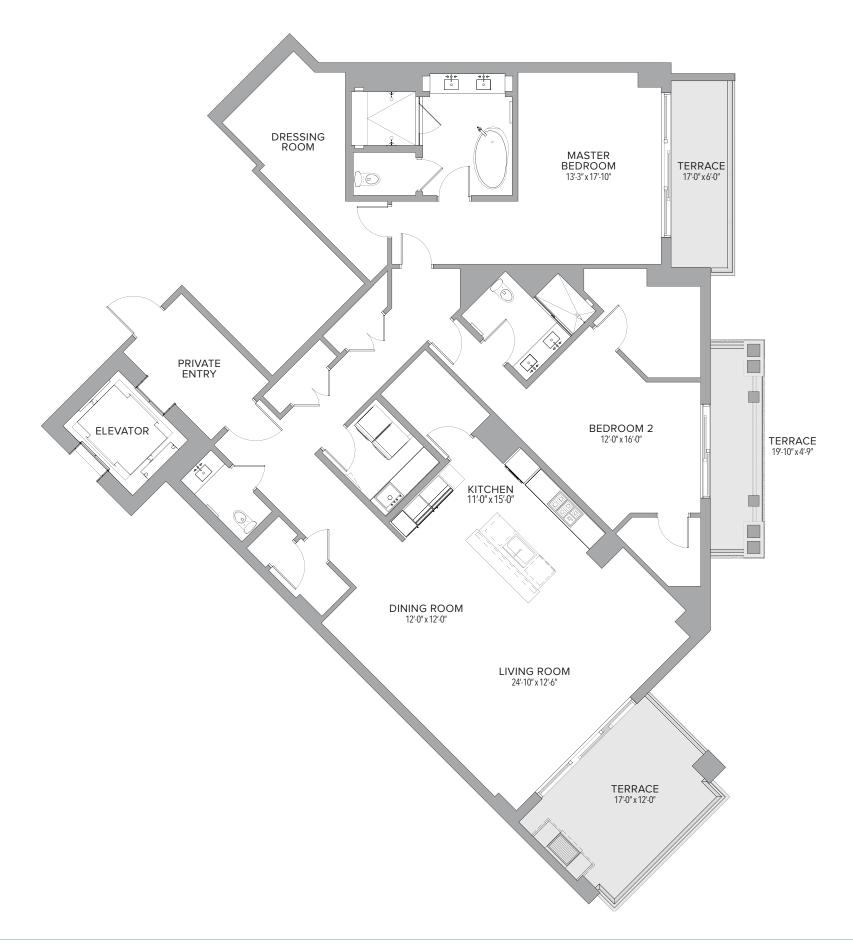

| Sq. M. |
|-----------|-------|---------|-----|--------|
| Terrace   | 599   | Sq. Ft. | 56  | Sq. M. |
| Total     | 3,370 | Sq. Ft. | 313 | Sq. M. |









| Residence | 1,485 | Sq. Ft. | 138 | Sq. M. |
|-----------|-------|---------|-----|--------|
| Terrace   | 334   | Sq. Ft. | 32  | Sq. M. |
| Total     | 1,819 | Sq. Ft. | 170 | Sq. M. |





BWL RPRESENTITIONS CONVICT RE RUID UN & CORRECT VSINIG REPRESENTITIONS OF He DeVROPE NO. Solution Developed on the Repetence to a provide on the second beam of the s









**CPUC:** Present to construct the present to co





### 2 BEDROOMS | 2.5 BATHS

| Residence | 2,579 | Sq. Ft. | 240 | Sq. M. |
|-----------|-------|---------|-----|--------|
| Terrace   | 408   | Sq. Ft. | 38  | Sq. M. |
| Total     | 2,987 | Sq. Ft. | 278 | Sq. M. |









### 2 BEDROOMS | 2.5 BATHS

| Residence | 2,621 | Sq. Ft. | 243 | Sq. M. |
|-----------|-------|---------|-----|--------|
| Terrace   | 412   | Sq. Ft. | 38  | Sq. M. |
| Total     | 3,033 | Sq. Ft. | 281 | Sq. M. |







#### 2 BEDROOMS | 2.5 BATHS

| Residence | 2,143 | Sq. Ft. | 199 | Sq. M. |
|-----------|-------|---------|-----|--------|
| Terrace   | 397   | Sq. Ft. | 37  | Sq. M. |
| Total     | 2,540 | Sq. Ft. | 236 | Sq. M. |











| 2 BEDROOMS | <b>2.5 BATHS</b> |
|------------|------------------|
|------------|------------------|

| Residence | 2,273 | Sq. Ft. | 211 | Sq. M. |
|-----------|-------|---------|-----|--------|
| Terrace   | 296   | Sq. Ft. | 27  | Sq. M. |
| Total     | 2,569 | Sq. Ft. | 238 | Sq. M. |

VIA MIZNER

RESIDENCES + HOTEL + RETAL + PRIVATE