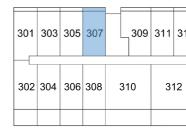

# UNIT 307 Studio

| INTERIOR | 387sqft/36м2 |
|----------|--------------|
| EXTERIOR | NO TERRACE   |
| TOTAL    | 387sqft/36м2 |

| 313 | 315 | 317 | 319 | 321 | 323 | 325 | 327 | 329 | ı   |     | 331 | 333 | 335 | 337 |
|-----|-----|-----|-----|-----|-----|-----|-----|-----|-----|-----|-----|-----|-----|-----|
| 2   |     |     | 31  | 8   | 32  | 20  | 322 | 324 | 326 | 328 | 330 | 332 | 334 | 336 |
|     |     |     |     |     |     |     |     |     |     |     |     |     |     |     |