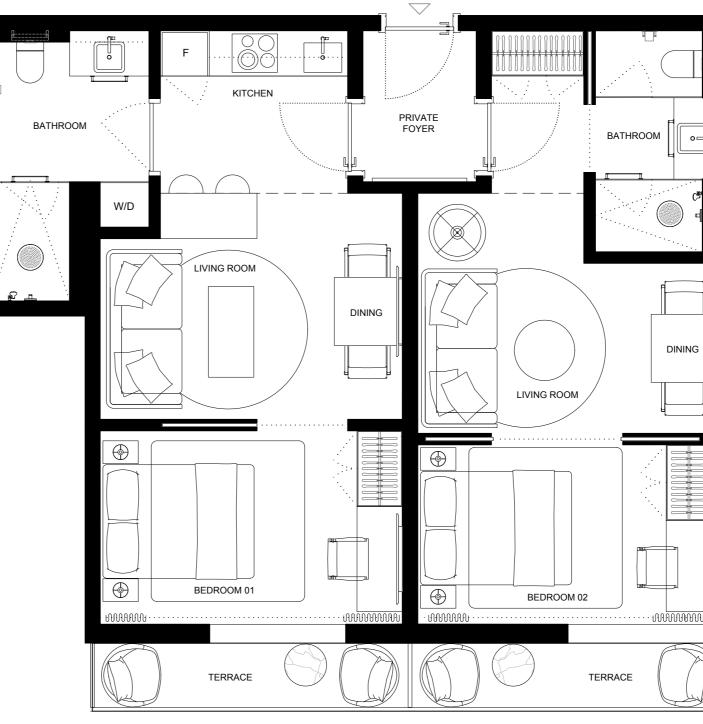

### 2 BED + 2 BATH

| INTERIOR | 774sqft/72m2   |
|----------|----------------|
| EXTERIOR | 84sqft/7,7m2   |
| TOTAL    | 854sqft/79,7m2 |

|  |  | N |  |
|--|--|---|--|
|  |  |   |  |
|  |  |   |  |

| 07 | 09 | 11 | 13 |    | 15 | 17 |
|----|----|----|----|----|----|----|
|    | 08 | 10 | 12 | 14 | 16 |    |

### 2 BED + 2 BATH

| INTERIOR | 774sqft/72m2   |
|----------|----------------|
| EXTERIOR | 84sqft/7,7m2   |
| TOTAL    | 854sqft/79,7m2 |

These drawings are conceptual only and are for the convenience of reference. They should not be relied upon as representations, express or implied, of the final detail of the residences. Units shown are examples of unit types and may not depict actual units. Stated square footages are ranges for a particular unit type and are measured to the exterior boundaries of the exterior walls and the centerline of interior demising walls and in fact vary from the area that would be determined by using the description and definition of the unit set forth in the declaration (which generally only includes the interior airspace between the perimeter walls and excludes interior structural components). Note that measurements of rooms set forth on this floorplan are generally taken at the greatest points of each given room (as if the room were a perfect rectangle), without regards for any cutouts. Accordingly, the area of the actual room will typically be smaller than the product obtained by multiplying the stated length times width. All dimensions are approximate and may vary with actual construction, and all floor plans are subject to change.

#### 2 BED + 2 BATH

| INTERIOR | 774sqft/72m2   |
|----------|----------------|
| EXTERIOR | 84sqft/7,7m2   |
| TOTAL    | 854sqft/79,7m2 |

01 03 05

|  |  | N |  |
|--|--|---|--|
|  |  |   |  |
|  |  |   |  |

### 2 BED + 2 BATH

| INTERIOR | 774sqft/72m2   |
|----------|----------------|
| EXTERIOR | 84sqft/7,7m2   |
| TOTAL    | 854sqft/79,7m2 |

|  |  | N |  |
|--|--|---|--|
|  |  |   |  |
|  |  |   |  |
|  |  |   |  |

### 2 BED + 2 BATH

| INTERIOR | 774sqft/72m2   |
|----------|----------------|
| EXTERIOR | 84sqft/7,7m2   |
| TOTAL    | 854sqft/79,7m2 |

01 03 05 02 04 06

| 07 | 09 | 11 | 13 |    | 15 | 17 |
|----|----|----|----|----|----|----|
|    | 08 | 10 | 12 | 14 | 16 |    |

### 2 BED + 2 BATH

| INTERIOR | 774sqft/72m2   |
|----------|----------------|
| EXTERIOR | 84sqft/7,7m2   |
| TOTAL    | 854sqft/79,7m2 |

| 07 | 09 | 11 | 13 |    | 15 | 17 |
|----|----|----|----|----|----|----|
|    | 08 | 10 | 12 | 14 | 16 |    |

### 2 BED + 2 BATH

| INTERIOR | 774sqft/72m2   |
|----------|----------------|
| EXTERIOR | 84sqft/7,7m2   |
| TOTAL    | 854sqft/79,7m2 |

01 03 05 02 04 06

| 07 | 00 | <br>40 | <br>4 - | 47 |
|----|----|--------|---------|----|
|    |    |        |         |    |
|    |    |        |         |    |
|    |    |        |         |    |

### 2 BED + 2 BATH

| INTERIOR | 774sqft/72m2   |
|----------|----------------|
| EXTERIOR | 84sqft/7,7m2   |
| TOTAL    | 854sqft/79,7m2 |

|  |  |   | N |  |
|--|--|---|---|--|
|  |  |   |   |  |
|  |  |   |   |  |
|  |  | I |   |  |

### 2 BED + 2 BATH

| INTERIOR | 774sqft/72m2   |
|----------|----------------|
| EXTERIOR | 84sqft/7,7m2   |
| TOTAL    | 854sqft/79,7m2 |

01 03 05 02 04 06

|  |  | N |  |
|--|--|---|--|
|  |  |   |  |
|  |  |   |  |

#### 2 BED + 2 BATH

| INTERIOR | 774sqft/72m2   |
|----------|----------------|
| EXTERIOR | 84sqft/7,7m2   |
| TOTAL    | 854sqft/79,7m2 |

|  |  | N |  |
|--|--|---|--|
|  |  |   |  |
|  |  |   |  |

| 07 | 09 | 11 | 13 |    | 15 | 17 |
|----|----|----|----|----|----|----|
|    | 08 | 10 | 12 | 14 | 16 |    |

### 2 BED + 2 BATH

| INTERIOR | 774sqft/72m2   |
|----------|----------------|
| EXTERIOR | 84sqft/7,7m2   |
| TOTAL    | 854sqft/79,7m2 |

01 03 05 02 04 06

|  |  | N |  |
|--|--|---|--|
|  |  |   |  |
|  |  |   |  |
|  |  |   |  |

#### 2 BED + 2 BATH

| INTERIOR | 849sqft/78,9m2 |
|----------|----------------|
| EXTERIOR | 134sqft/12,4м2 |
| TOTAL    | 983sqft/91,3m2 |

| 07 | 09 | 11 | 13 |    | 15 | 17 |
|----|----|----|----|----|----|----|
|    | 08 | 10 | 12 | 14 | 16 |    |

### 2 BED + 2 BATH

| INTERIOR | 774sqft/72m2   |
|----------|----------------|
| EXTERIOR | 84sqft/7,7m2   |
| TOTAL    | 854sqft/79,7m2 |

02 04 06 These drawings are conceptual only and are for the convenience of reference. They should not be relied upon as representations, express or implied, of the final detail of the residences. Units shown are examples of unit types and may not depict actual units. Stated square footages are ranges for a particular unit type and are measured to the exterior boundaries of the exterior walls and the centerline of interior demising walls and in fact vary from the area that would be determined by using the description and definition of the unit set forth in the declaration (which generally only includes the interior airspace between the perimeter walls and excludes interior structural components). Note that measurements of rooms set forth on this floorplan are generally taken at the greatest points of each given room (as if the room were a perfect rectangle), without regards for any cutouts. Accordingly, the area of the actual room will typically be smaller than the product obtained by multiplying the stated length times width. All dimensions are approximate and may vary with actual construction, and all floor plans and development plans are subject to change.

### 2 BED + 2 BATH

| INTERIOR | 774sqft/72m2   |
|----------|----------------|
| EXTERIOR | 84sqft/7,7m2   |
| TOTAL    | 854sqft/79,7m2 |

01 03 05

| 07 | 09 | 11 | 13 |    | 15 | 17 |
|----|----|----|----|----|----|----|
|    | 08 | 10 | 12 | 14 | 16 |    |

### 2 BED + 2 BATH

| INTERIOR | 774sqft/72m2   |
|----------|----------------|
| EXTERIOR | 84sqft/7,7m2   |
| TOTAL    | 854sqft/79,7m2 |

| 07 | 00 | <br>40 | <br>4 - | 47 |
|----|----|--------|---------|----|
|    |    |        |         |    |
|    |    |        |         |    |
|    |    |        |         |    |

### 2 BED + 2 BATH

| INTERIOR | 774sqft/72m2   |
|----------|----------------|
| EXTERIOR | 84sqft/7,7m2   |
| TOTAL    | 854sqft/79,7m2 |

|  |  |  | N |  |
|--|--|--|---|--|
|  |  |  |   |  |
|  |  |  |   |  |
|  |  |  |   |  |