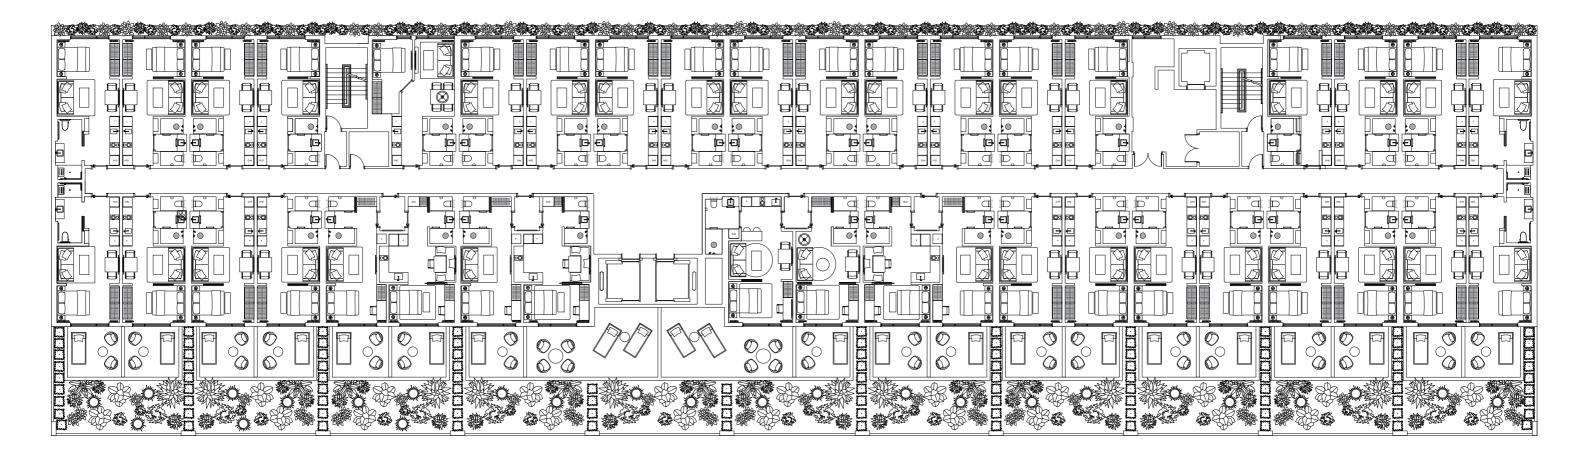

#### LEVEL 3

301 303 305 307 \_ 309 311 31 302 304 306 308 310 312

| 13 | 315 | 317 | 319 | 321 | 323 | 325 | 327 | 329 |     |     | 331 | 333 | 335 | 337 |
|----|-----|-----|-----|-----|-----|-----|-----|-----|-----|-----|-----|-----|-----|-----|
|    |     |     |     |     |     |     |     |     |     |     |     |     |     |     |
|    |     |     | 31  | 8   | 32  | 20  | 322 | 324 | 326 | 328 | 330 | 332 | 334 | 336 |
|    |     |     |     |     |     |     |     |     |     |     |     |     |     |     |