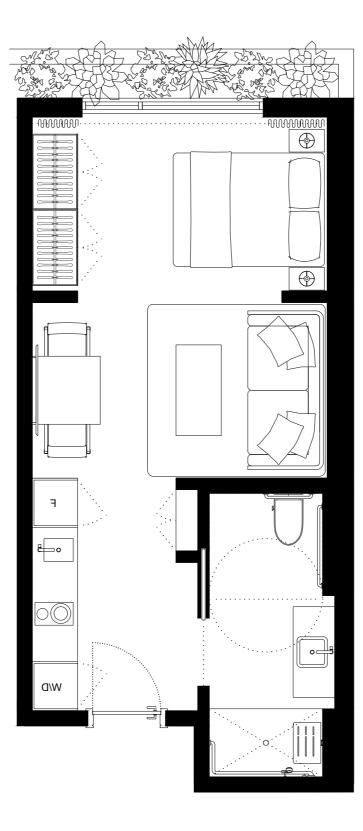

# UNIT 302 Studio

| INTERIOR | 420sqft/39m2   |
|----------|----------------|
| EXTERIOR | 137sqft/12,7м2 |
| TOTAL    | 557sqft/51,7м2 |

| 313 | 315 | 317 | 319 | 321 | 323 | 325 | 327 | 329 | ı   |     | 331 | 333 | 335 | 337 |  |
|-----|-----|-----|-----|-----|-----|-----|-----|-----|-----|-----|-----|-----|-----|-----|--|
| 2   |     |     | 31  | 8   | 32  | 20  | 322 | 324 | 326 | 328 | 330 | 332 | 334 | 336 |  |
|     |     |     |     |     |     |     |     |     |     |     |     |     |     |     |  |