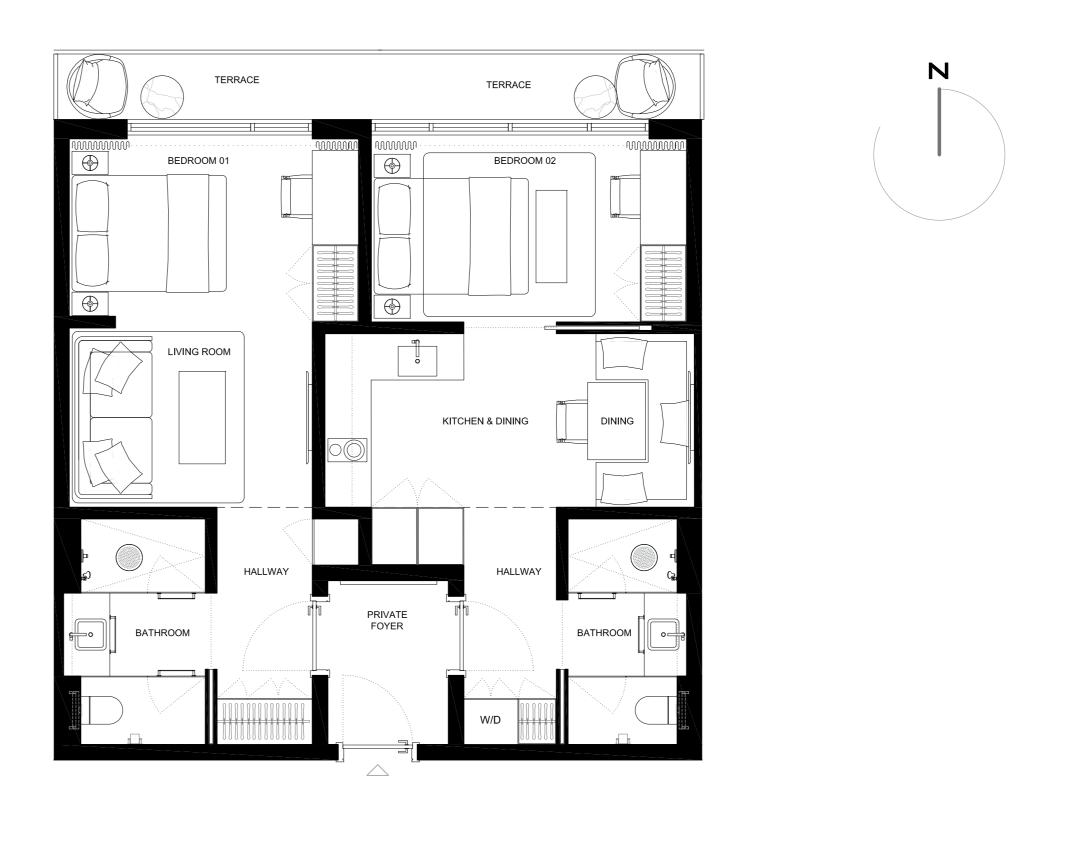

### 3 BED+2 BATH+ 2 1/2BATH

| INTERIOR | 1676sqft/155,7м2 |
|----------|------------------|
| EXTERIOR | 150sqft/13,9м2   |
| TOTAL    | 1826sqft/169,6м2 |

urbana

These drawings are conceptual only and are for the convenience of reference. They should not be relied upon as representations, express or implied, of the final detail of the residences. Units shown are examples of unit types and may not depict actual units. Stated square footages are ranges for a particular unit type and are measured to the exterior boundaries of the exterior walls and the centerline of interior demising walls and in fact vary from the area that would be determined by using the description and definition of the unit set forth in the declaration (which generally only includes the interior airspace between the perimeter walls and excludes interior structural components). Note that measurements of rooms set forth on this floorplan are generally taken at the greatest points of each given room (as if the room were a perfect rectangle), without regards for any cutouts. Accordingly, the area of the actual room will typically be smaller than the product obtained by multiplying the stated length times width. All dimensions are approximate and may vary with actual construction, and all floor plans are subject to change.

## 3 BED+2 BATH+ 2 1/2BATH

| INTERIOR | 1233sqft/114,6м2 |
|----------|------------------|
| EXTERIOR | 127sqft/11,8м2   |
| TOTAL    | 1360sqft/126,4m2 |

EDGEWATER MIAMI

**URBANA BUENO** 

urbana

| 07 | 09 | 11 | 13 |    | 15 | 17 |
|----|----|----|----|----|----|----|
|    | 08 | 10 | 12 | 14 | 16 |    |

### 3 BED+2 BATH+ 2 1/2BATH

| INTERIOR | 1676sqft/155,7м2 |
|----------|------------------|
| EXTERIOR | 150sqft/13,9м2   |
| TOTAL    | 1826sqft/169,6m2 |

urbana

These drawings are conceptual only and are for the convenience of reference. They should not be relied upon as representations, express or implied, of the final detail of the residences. Units shown are examples of unit types and may not depict actual units. Stated square footages are ranges for a particular unit type and are measured to the exterior boundaries of the exterior walls and the centerline of interior demising walls and in fact vary from the area that would be determined by using the description and definition of the unit set forth in the declaration (which generally only includes the interior airspace between the perimeter walls and excludes interior structural components). Note that measurements of rooms set forth on this floorplan are generally taken at the greatest points of each given room (as if the room were a perfect rectangle), without regards for any cutouts. Accordingly, the area of the actual room will typically be smaller than the product obtained by multiplying the stated length times width. All dimensions are approximate and may vary with actual construction, and all floor plans are subject to change.