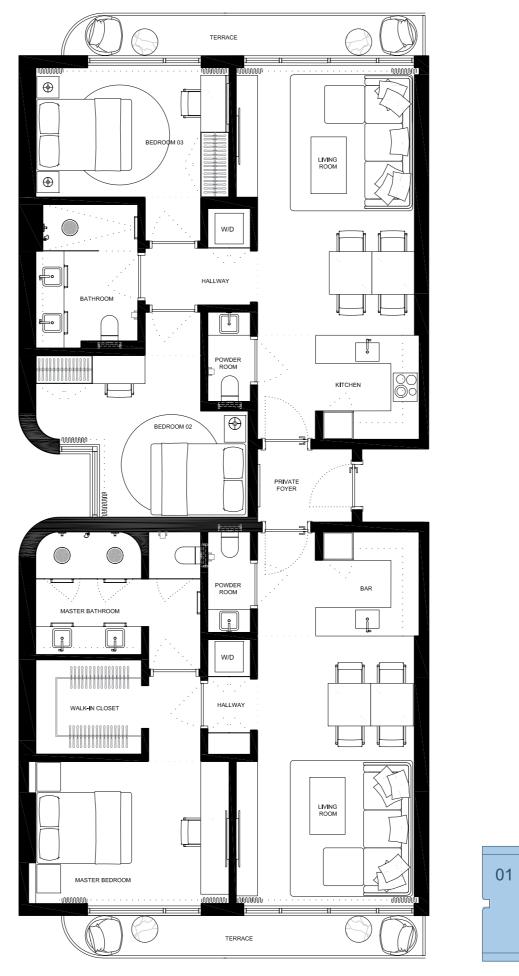

## 3 BED+2 BATH+ 2 1/2BATH

| INTERIOR | 1233sqft/114,6м2 |
|----------|------------------|
| EXTERIOR | 127sqft/11,8м2   |
| TOTAL    | 1360sqft/126,4m2 |

EDGEWATER MIAMI

**URBANA BUENO** 

urbana

| 07 | 09 | 11 | 13 |    | 15 | 17 |
|----|----|----|----|----|----|----|
|    | 08 | 10 | 12 | 14 | 16 |    |