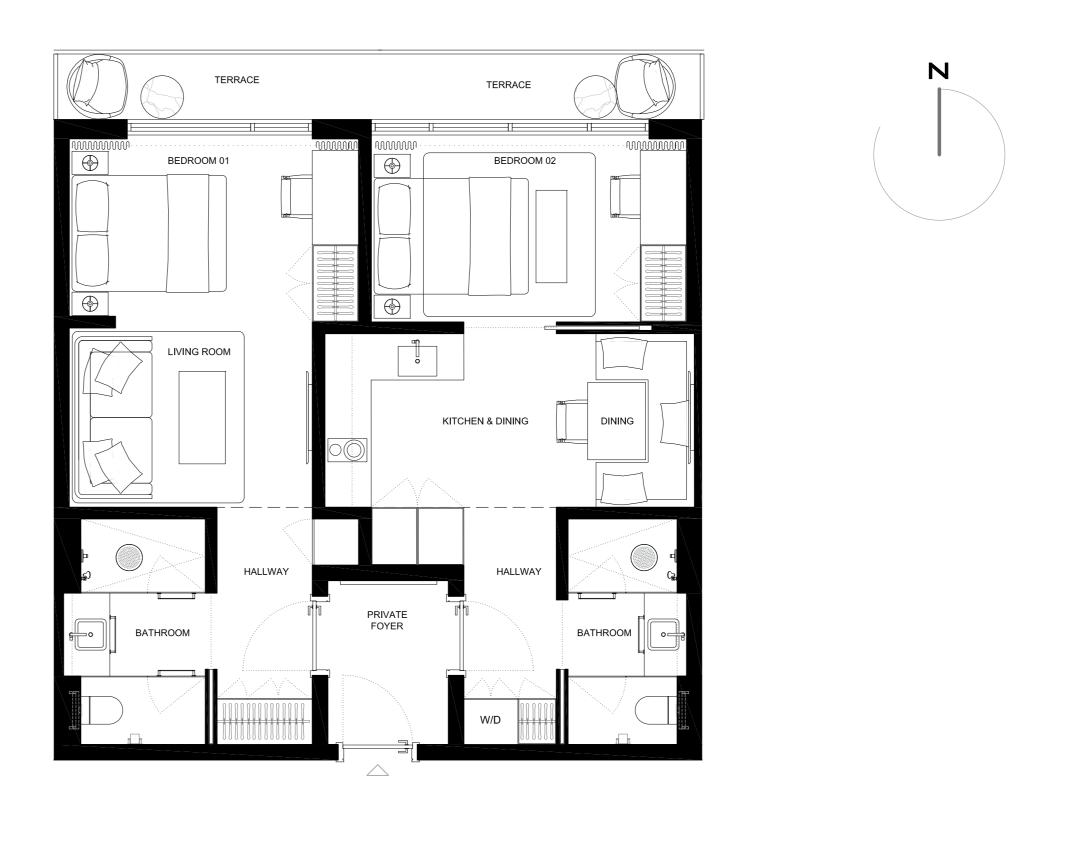

the area of the actual room will typically be smaller than the product obtained by multiplying the stated length times width. All dimensions are approximate and may vary with actual construction, and all floor plans and development plans are subject to change.

01

03

| 07 | 09 | 11 | 13 |    | 15 | 17 |
|----|----|----|----|----|----|----|
|    | 08 | 10 | 12 | 14 | 16 |    |



### 2 BED + 2 BATH

| INTERIOR | 774sqft/72m2   |
|----------|----------------|
| EXTERIOR | 84sqft/7,7m2   |
| TOTAL    | 854sqft/79,7m2 |









01 03 05



| 07 | 09 | 11 | 13 |    | 15 | 17 |
|----|----|----|----|----|----|----|
|    | 08 | 10 | 12 | 14 | 16 |    |



### 2 BED + 2 BATH

| INTERIOR | 774sqft/72m2   |
|----------|----------------|
| EXTERIOR | 84sqft/7,7m2   |
| TOTAL    | 854sqft/79,7m2 |









These drawings are conceptual only and are for the convenience of reference. They should not be relied upon as representations, express or implied, of the final detail of the residences. Units shown are examples of unit types and may not depict actual units. Stated square footages are ranges for a particular unit type and are measured to the exterior boundaries of the exterior walls and the centerline of interior demising walls and in fact vary from the area that would be determined by using the description and definition of the unit set forth in the declaration (which generally only includes the interior airspace between the perimeter walls and excludes interior structural components). Note that measurements of rooms set forth on this floorplan are generally taken at the greatest