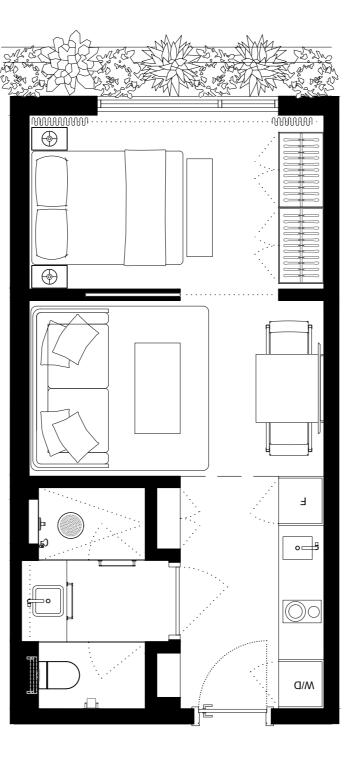

# UNIT 307 Studio

| INTERIOR | 387sqft/36м2 |
|----------|--------------|
| EXTERIOR | NO TERRACE   |
| TOTAL    | 387sqft/36м2 |

| 313 | 315 | 317 | 319 | 321 | 323 | 325 | 327 | 329 | ı   |     | 331 | 333 | 335 | 337 |
|-----|-----|-----|-----|-----|-----|-----|-----|-----|-----|-----|-----|-----|-----|-----|
| 2   |     |     | 31  | 8   | 32  | 20  | 322 | 324 | 326 | 328 | 330 | 332 | 334 | 336 |
|     |     |     |     |     |     |     |     |     |     |     |     |     |     |     |

# UNIT 308 Studio

| INTERIOR | 387sqft/36м2   |
|----------|----------------|
| EXTERIOR | 137sqft/12,7м2 |
| TOTAL    | 524sqft/48,7м2 |

| 313 | 315 | 317 | 319 | 321 | 323 | 325 | 327 | 329 | ı   |     | 331 | 333 | 335 | 337 |
|-----|-----|-----|-----|-----|-----|-----|-----|-----|-----|-----|-----|-----|-----|-----|
| 2   |     |     | 31  | 8   | 32  | 20  | 322 | 324 | 326 | 328 | 330 | 332 | 334 | 336 |
|     |     |     |     |     |     |     |     |     |     |     |     |     |     |     |