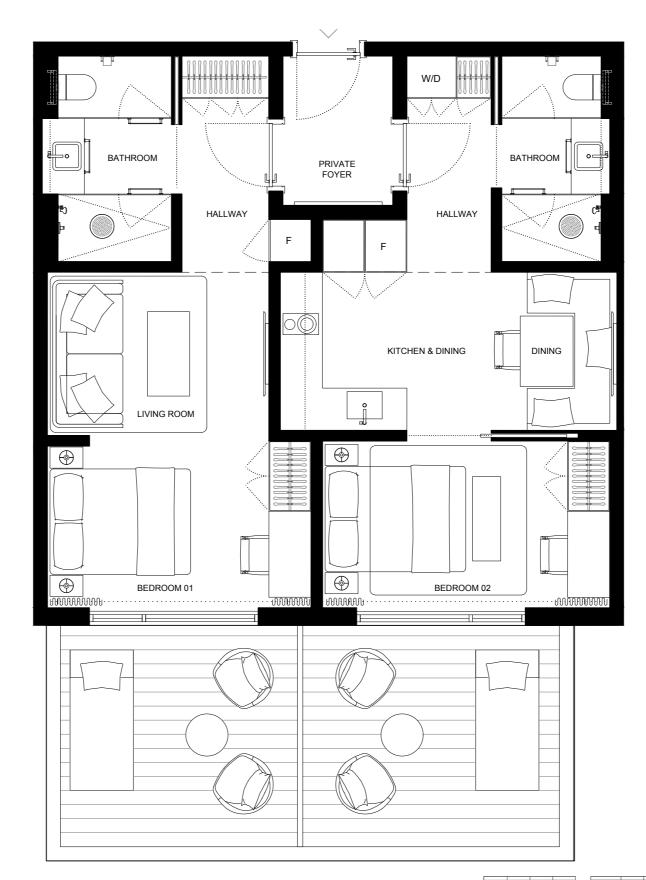

### 3 BED+2 BATH+ 2 1/2BATH

| INTERIOR | 1676sqft/155,7м2 |
|----------|------------------|
| EXTERIOR | 150sqft/13,9м2   |
| TOTAL    | 1826sqft/169,6м2 |

urbana

These drawings are conceptual only and are for the convenience of reference. They should not be relied upon as representations, express or implied, of the final detail of the residences. Units shown are examples of unit types and may not depict actual units. Stated square footages are ranges for a particular unit type and are measured to the exterior boundaries of the exterior walls and the centerline of interior demising walls and in fact vary from the area that would be determined by using the description and definition of the unit set forth in the declaration (which generally only includes the interior airspace between the perimeter walls and excludes interior structural components). Note that measurements of rooms set forth on this floorplan are generally taken at the greatest points of each given room (as if the room were a perfect rectangle), without regards for any cutouts. Accordingly, the area of the actual room will typically be smaller than the product obtained by multiplying the stated length times width. All dimensions are approximate and may vary with actual construction, and all floor plans are subject to change.