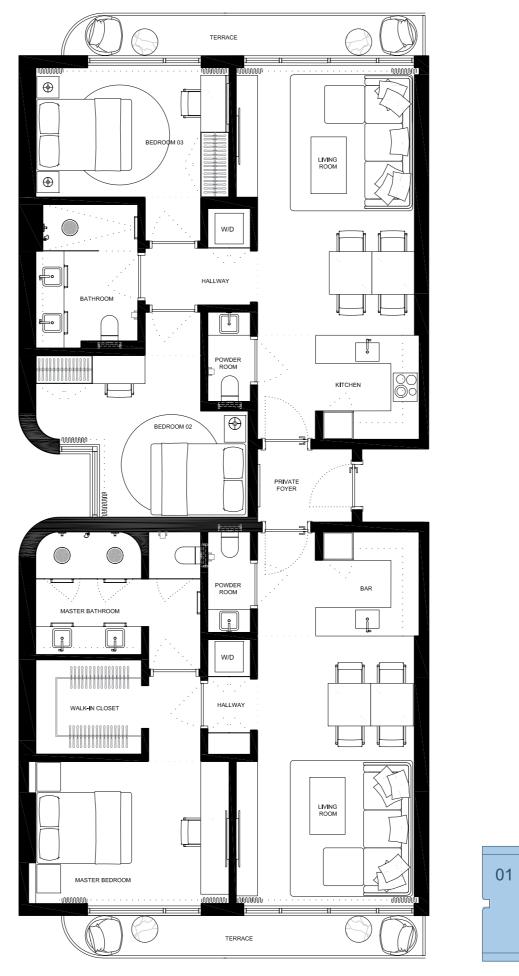

### 3 BED+2 BATH+ 2 1/2BATH

| INTERIOR | 1676sqft/155,7м2 |
|----------|------------------|
| EXTERIOR | 150sqft/13,9м2   |
| TOTAL    | 1826sqft/169,6м2 |

urbana

These drawings are conceptual only and are for the convenience of reference. They should not be relied upon as representations, express or implied, of the final detail of the residences. Units shown are examples of unit types and may not depict actual units. Stated square footages are ranges for a particular unit type and are measured to the exterior boundaries of the exterior walls and the centerline of interior demising walls and in fact vary from the area that would be determined by using the description and definition of the unit set forth in the declaration (which generally only includes the interior airspace between the perimeter walls and excludes interior structural components). Note that measurements of rooms set forth on this floorplan are generally taken at the greatest points of each given room (as if the room were a perfect rectangle), without regards for any cutouts. Accordingly, the area of the actual room will typically be smaller than the product obtained by multiplying the stated length times width. All dimensions are approximate and may vary with actual construction, and all floor plans are subject to change.