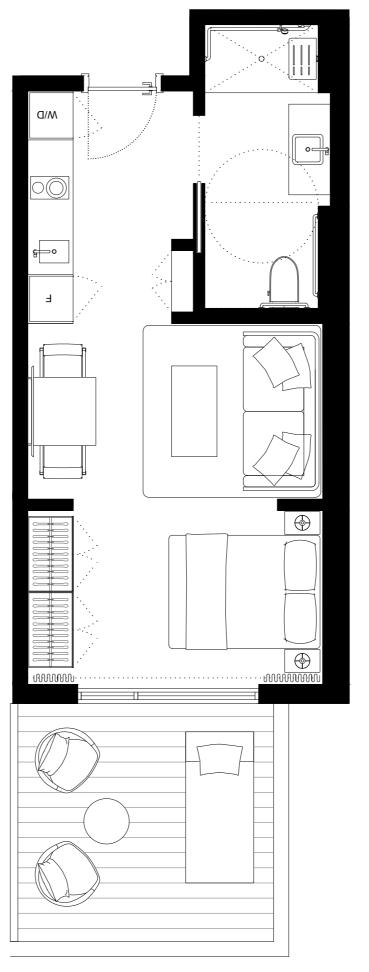

# UNIT 301 Studio

| INTERIOR | 420sqft/39м2 |
|----------|--------------|
| EXTERIOR | NO TERRACE   |
| TOTAL    | 420sqft/39m2 |

| 313 | 315 | 317 | 319 | 321 | 323 | 325 | 327 | 329 | ı   |     | 331 | 333 | 335 | 337 |
|-----|-----|-----|-----|-----|-----|-----|-----|-----|-----|-----|-----|-----|-----|-----|
| 2   |     |     | 31  | 8   | 32  | 20  | 322 | 324 | 326 | 328 | 330 | 332 | 334 | 336 |
|     |     |     |     |     |     |     |     |     |     |     |     |     |     |     |