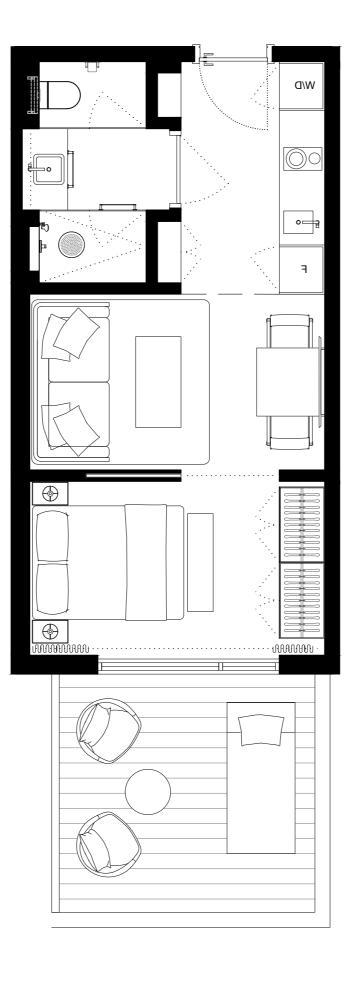

# UNIT 301 Studio

| INTERIOR | 420sqft/39м2 |
|----------|--------------|
| EXTERIOR | NO TERRACE   |
| TOTAL    | 420sqft/39m2 |

| 313 | 315 | 317 | 319 | 321 | 323 | 325 | 327 | 329 | ı   |     | 331 | 333 | 335 | 337 |
|-----|-----|-----|-----|-----|-----|-----|-----|-----|-----|-----|-----|-----|-----|-----|
| 2   |     |     | 31  | 8   | 32  | 20  | 322 | 324 | 326 | 328 | 330 | 332 | 334 | 336 |
|     |     |     |     |     |     |     |     |     |     |     |     |     |     |     |

# UNIT 302 Studio

| INTERIOR | 420sqft/39m2   |
|----------|----------------|
| EXTERIOR | 137sqft/12,7м2 |
| TOTAL    | 557sqft/51,7м2 |

| 313 | 315 | 317 | 319 | 321 | 323 | 325 | 327 | 329 | ı   |     | 331 | 333 | 335 | 337 |  |
|-----|-----|-----|-----|-----|-----|-----|-----|-----|-----|-----|-----|-----|-----|-----|--|
| 2   |     |     | 31  | 8   | 32  | 20  | 322 | 324 | 326 | 328 | 330 | 332 | 334 | 336 |  |
|     |     |     |     |     |     |     |     |     |     |     |     |     |     |     |  |