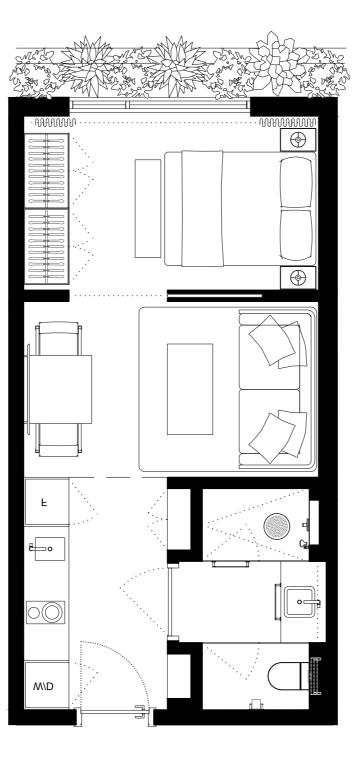

#### UNIT 318 2 bed + 2 bath

| INTERIOR | 774sqft/71,9м2   |
|----------|------------------|
| EXTERIOR | 503sqft/46,7м2   |
| TOTAL    | 1277sqft/118,6m2 |

301 303 305 307

302 304 306 308 310

| _ 309 | 311 | 313 | 315 | 317 | 319 | 321 | 323 | 325 | 327 | 329 |     |     | 331 | 333 | 335 | 337 |  |
|-------|-----|-----|-----|-----|-----|-----|-----|-----|-----|-----|-----|-----|-----|-----|-----|-----|--|
|       |     |     |     |     |     |     |     |     |     |     |     |     |     |     |     |     |  |
| 310   | 3   | 12  |     |     | 31  | 8   | 32  | 20  | 322 | 324 | 326 | 328 | 330 | 332 | 334 | 336 |  |
|       |     |     |     |     |     |     |     |     |     |     |     |     |     |     |     |     |  |

### **UNIT 320** 2 BED + 2 BATH

| TOTAL    | 1277sqft/118,6m2 |
|----------|------------------|
| EXTERIOR | 503sqft/46,7м2   |
| INTERIOR | 774sqft/71,9м2   |

**URBANA BUENO** 

urbana

| 313 | 315 | 317 | 319 | 321 | 323 | 325 | 327 | 329 |     |     | 331 | 333 | 335 | 337 |  |
|-----|-----|-----|-----|-----|-----|-----|-----|-----|-----|-----|-----|-----|-----|-----|--|
| 2   |     |     | 31  | 8   | 32  | 20  | 322 | 324 | 326 | 328 | 330 | 332 | 334 | 336 |  |
|     |     |     |     |     |     |     |     |     |     |     |     |     |     |     |  |