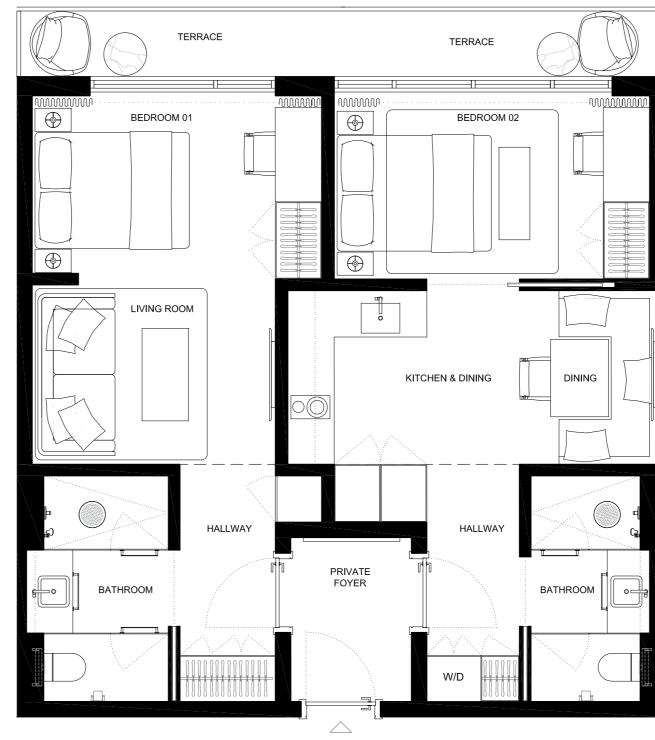

### 3 BED+2 BATH+ 2 1/2BATH

| INTERIOR | 1676sqft/155,7м2 |
|----------|------------------|
| EXTERIOR | 150sqft/13,9м2   |
| TOTAL    | 1826sqft/169,6м2 |

urbana

These drawings are conceptual only and are for the convenience of reference. They should not be relied upon as representations, express or implied, of the final detail of the residences. Units shown are examples of unit types and may not depict actual units. Stated square footages are ranges for a particular unit type and are measured to the exterior boundaries of the exterior walls and the centerline of interior demising walls and in fact vary from the area that would be determined by using the description and definition of the unit set forth in the declaration (which generally only includes the interior airspace between the perimeter walls and excludes interior structural components). Note that measurements of rooms set forth on this floorplan are generally taken at the greatest points of each given room (as if the room were a perfect rectangle), without regards for any cutouts. Accordingly, the area of the actual room will typically be smaller than the product obtained by multiplying the stated length times width. All dimensions are approximate and may vary with actual construction, and all floor plans are subject to change.

## 3 BED+2 BATH+ 2 1/2BATH

| INTERIOR | 1233sqft/114,6м2 |
|----------|------------------|
| EXTERIOR | 127sqft/11,8м2   |
| TOTAL    | 1360sqft/126,4m2 |

EDGEWATER MIAMI

**URBANA BUENO** 

urbana

| 07 | 09 | 11 | 13 |    | 15 | 17 |
|----|----|----|----|----|----|----|
|    | 08 | 10 | 12 | 14 | 16 |    |

### 3 BED+2 BATH+ 2 1/2BATH

| INTERIOR | 1676sqft/155,7м2 |
|----------|------------------|
| EXTERIOR | 150sqft/13,9м2   |
| TOTAL    | 1826sqft/169,6m2 |

urbana

These drawings are conceptual only and are for the convenience of reference. They should not be relied upon as representations, express or implied, of the final detail of the residences. Units shown are examples of unit types and may not depict actual units. Stated square footages are ranges for a particular unit type and are measured to the exterior boundaries of the exterior walls and the centerline of interior demising walls and in fact vary from the area that would be determined by using the description and definition of the unit set forth in the declaration (which generally only includes the interior airspace between the perimeter walls and excludes interior structural components). Note that measurements of rooms set forth on this floorplan are generally taken at the greatest points of each given room (as if the room were a perfect rectangle), without regards for any cutouts. Accordingly, the area of the actual room will typically be smaller than the product obtained by multiplying the stated length times width. All dimensions are approximate and may vary with actual construction, and all floor plans are subject to change.