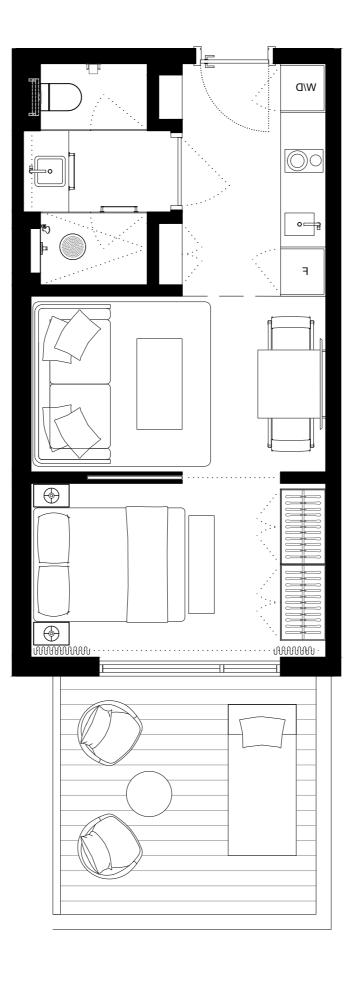

# UNIT 301 Studio

| INTERIOR | 420sqft/39м2 |
|----------|--------------|
| EXTERIOR | NO TERRACE   |
| TOTAL    | 420sqft/39m2 |

| 313 | 315 | 317 | 319 | 321 | 323 | 325 | 327 | 329 | ı   |     | 331 | 333 | 335 | 337 |
|-----|-----|-----|-----|-----|-----|-----|-----|-----|-----|-----|-----|-----|-----|-----|
| 2   |     |     | 31  | 8   | 32  | 20  | 322 | 324 | 326 | 328 | 330 | 332 | 334 | 336 |
|     |     |     |     |     |     |     |     |     |     |     |     |     |     |     |

# UNIT 302 Studio

| INTERIOR | 420sqft/39m2   |
|----------|----------------|
| EXTERIOR | 137sqft/12,7м2 |
| TOTAL    | 557sqft/51,7м2 |

| 313 | 315 | 317 | 319 | 321 | 323 | 325 | 327 | 329 | ı   |     | 331 | 333 | 335 | 337 |  |
|-----|-----|-----|-----|-----|-----|-----|-----|-----|-----|-----|-----|-----|-----|-----|--|
| 2   |     |     | 31  | 8   | 32  | 20  | 322 | 324 | 326 | 328 | 330 | 332 | 334 | 336 |  |
|     |     |     |     |     |     |     |     |     |     |     |     |     |     |     |  |