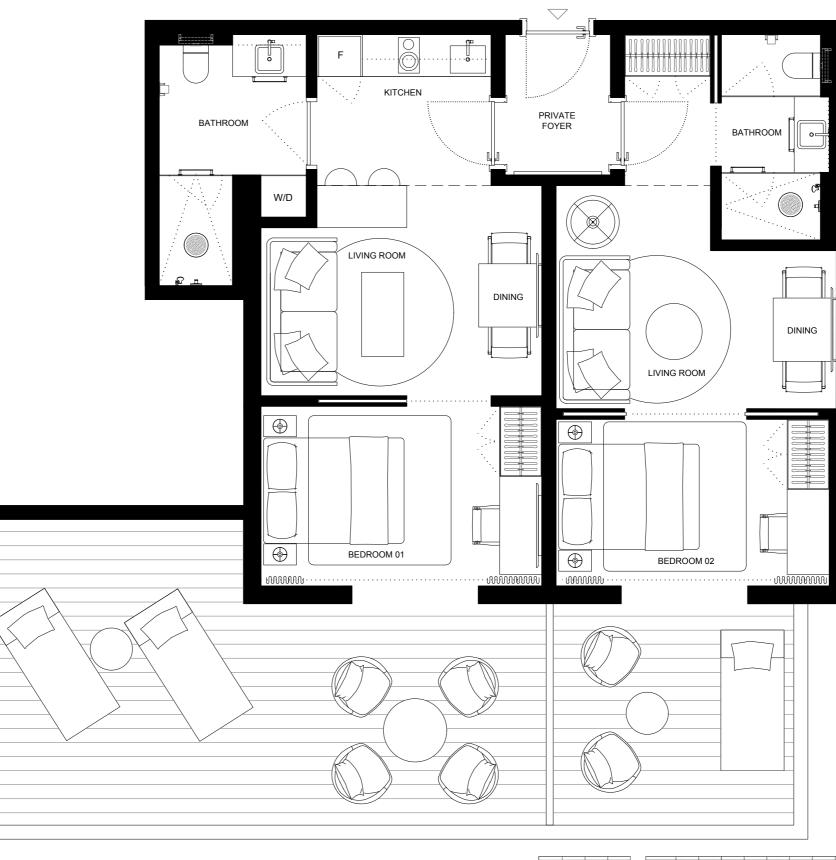

### UNIT 310 2 bed + 2 bath

| TOTAL    | 1277sqft/118,6m2 |
|----------|------------------|
| EXTERIOR | 503sqft/46,7м2   |
| INTERIOR | 774sqft/71,9м2   |

| 313 | 315 | 317 | 319 | 321 | 323 | 325 | 327 | 329 | ı   |     | 331 | 333 | 335 | 337 |
|-----|-----|-----|-----|-----|-----|-----|-----|-----|-----|-----|-----|-----|-----|-----|
| 2   |     |     | 31  | 8   | 32  | 20  | 322 | 324 | 326 | 328 | 330 | 332 | 334 | 336 |
|     |     |     |     |     |     |     |     |     |     |     |     |     |     |     |

### UNIT 312 2 bed + 2 bath

| INTERIOR | 774sqft/71,9м2   |
|----------|------------------|
| EXTERIOR | 503sqft/46,7м2   |
| TOTAL    | 1277sqft/118,6м2 |

| 13 | 315 | 317 | 319 | 321 | 323 | 325 | 327 | 329 |     |     | 331 | 333 | 335 | 337 |
|----|-----|-----|-----|-----|-----|-----|-----|-----|-----|-----|-----|-----|-----|-----|
|    |     |     | 31  | 8   | 32  | 20  | 322 | 324 | 326 | 328 | 330 | 332 | 334 | 336 |
|    |     |     |     |     |     |     |     |     |     |     |     |     |     |     |

#### UNIT 318 2 bed + 2 bath

| INTERIOR | 774sqft/71,9м2   |
|----------|------------------|
| EXTERIOR | 503sqft/46,7м2   |
| TOTAL    | 1277sqft/118,6m2 |

301 303 305 307

302 304 306 308 310

| _ 309 | 311 | 313 | 315 | 317 | 319 | 321 | 323 | 325 | 327 | 329 |     |     | 331 | 333 | 335 | 337 |  |
|-------|-----|-----|-----|-----|-----|-----|-----|-----|-----|-----|-----|-----|-----|-----|-----|-----|--|
|       |     |     |     |     |     |     |     |     |     |     |     |     |     |     |     |     |  |
| 310   | 3   | 12  |     |     | 31  | 8   | 32  | 20  | 322 | 324 | 326 | 328 | 330 | 332 | 334 | 336 |  |
|       |     |     |     |     |     |     |     |     |     |     |     |     |     |     |     |     |  |

### **UNIT 320** 2 BED + 2 BATH

| TOTAL    | 1277sqft/118,6m2 |
|----------|------------------|
| EXTERIOR | 503sqft/46,7м2   |
| INTERIOR | 774sqft/71,9м2   |

**URBANA BUENO** 

urbana

| 313 | 315 | 317 | 319 | 321 | 323 | 325 | 327 | 329 |     |     | 331 | 333 | 335 | 337 |  |
|-----|-----|-----|-----|-----|-----|-----|-----|-----|-----|-----|-----|-----|-----|-----|--|
| 2   |     |     | 31  | 8   | 32  | 20  | 322 | 324 | 326 | 328 | 330 | 332 | 334 | 336 |  |
|     |     |     |     |     |     |     |     |     |     |     |     |     |     |     |  |