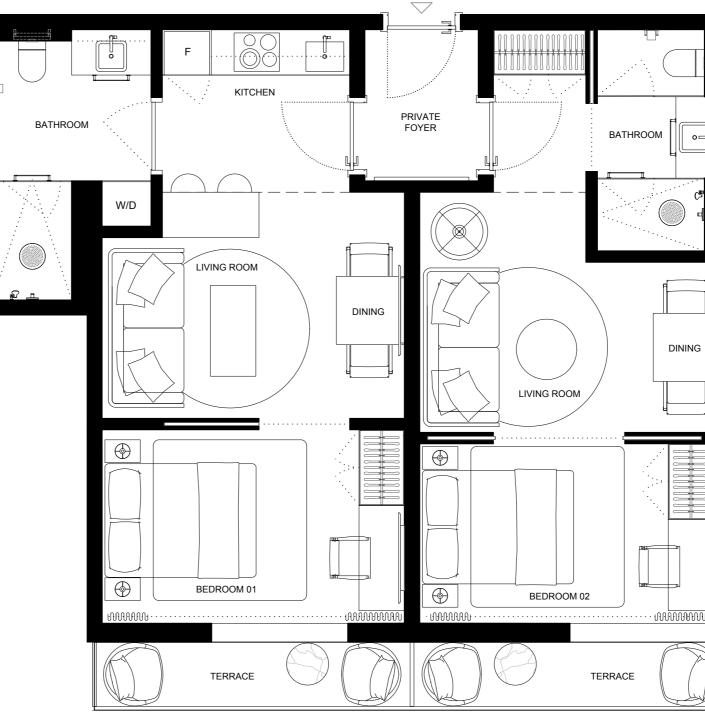

### 2 BED + 2 BATH

| INTERIOR | 774sqft/72m2   |
|----------|----------------|
| EXTERIOR | 84sqft/7,7m2   |
| TOTAL    | 854sqft/79,7m2 |

|  |  | N |  |
|--|--|---|--|
|  |  |   |  |
|  |  |   |  |

| 07 | 09 | 11 | 13 |    | 15 | 17 |
|----|----|----|----|----|----|----|
|    | 08 | 10 | 12 | 14 | 16 |    |