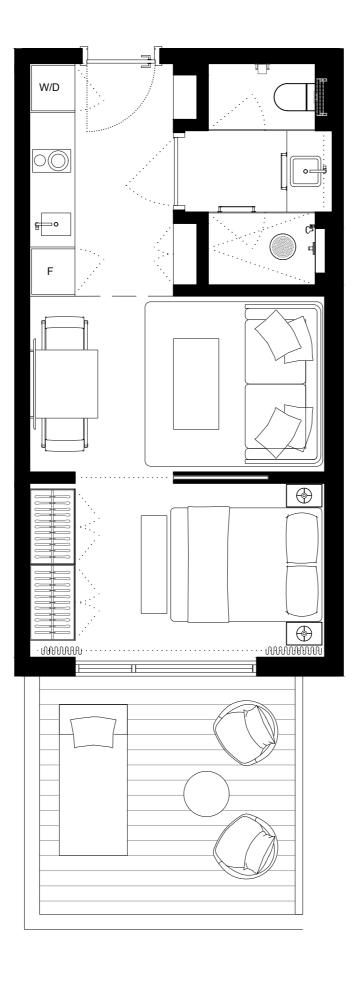

# UNIT 301 Studio

| INTERIOR | 420sqft/39м2 |
|----------|--------------|
| EXTERIOR | NO TERRACE   |
| TOTAL    | 420sqft/39m2 |

| 313 | 315 | 317 | 319 | 321 | 323 | 325 | 327 | 329 | ı   |     | 331 | 333 | 335 | 337 |
|-----|-----|-----|-----|-----|-----|-----|-----|-----|-----|-----|-----|-----|-----|-----|
| 2   |     |     | 31  | 8   | 32  | 20  | 322 | 324 | 326 | 328 | 330 | 332 | 334 | 336 |
|     |     |     |     |     |     |     |     |     |     |     |     |     |     |     |

# UNIT 302 Studio

| INTERIOR | 420sqft/39m2   |
|----------|----------------|
| EXTERIOR | 137sqft/12,7м2 |
| TOTAL    | 557sqft/51,7м2 |

| 313 | 315 | 317 | 319 | 321 | 323 | 325 | 327 | 329 | ı   |     | 331 | 333 | 335 | 337 |  |
|-----|-----|-----|-----|-----|-----|-----|-----|-----|-----|-----|-----|-----|-----|-----|--|
| 2   |     |     | 31  | 8   | 32  | 20  | 322 | 324 | 326 | 328 | 330 | 332 | 334 | 336 |  |
|     |     |     |     |     |     |     |     |     |     |     |     |     |     |     |  |