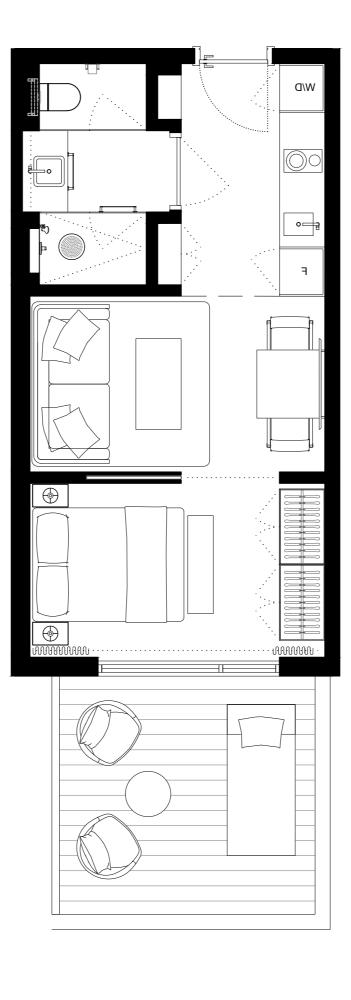

# UNIT 305 Studio

| INTERIOR | 387sqft/36м2 |
|----------|--------------|
| EXTERIOR | NO TERRACE   |
| TOTAL    | 387sqft/36м2 |

| 313 | 315 | 317 | 319 | 321 | 323 | 325 | 327 | 329 | ı   |     | 331 | 333 | 335 | 337 |
|-----|-----|-----|-----|-----|-----|-----|-----|-----|-----|-----|-----|-----|-----|-----|
| 2   |     |     | 31  | 8   | 32  | 20  | 322 | 324 | 326 | 328 | 330 | 332 | 334 | 336 |
|     |     |     |     |     |     |     |     |     |     |     |     |     |     |     |