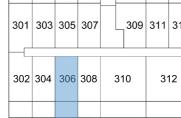

# UNIT 306 Studio

| INTERIOR | 387sqft/36м2   |
|----------|----------------|
| EXTERIOR | 137sqft/12,7м2 |
| TOTAL    | 524sqft/48,7m2 |

urbana

| 313 | 315 | 317 | 319 | 321 | 323 | 325 | 327 | 329 | ı   |     | 331 | 333 | 335 | 337 |
|-----|-----|-----|-----|-----|-----|-----|-----|-----|-----|-----|-----|-----|-----|-----|
| 2   |     |     | 31  | 8   | 32  | 20  | 322 | 324 | 326 | 328 | 330 | 332 | 334 | 336 |
|     |     |     |     |     |     |     |     |     |     |     |     |     |     |     |