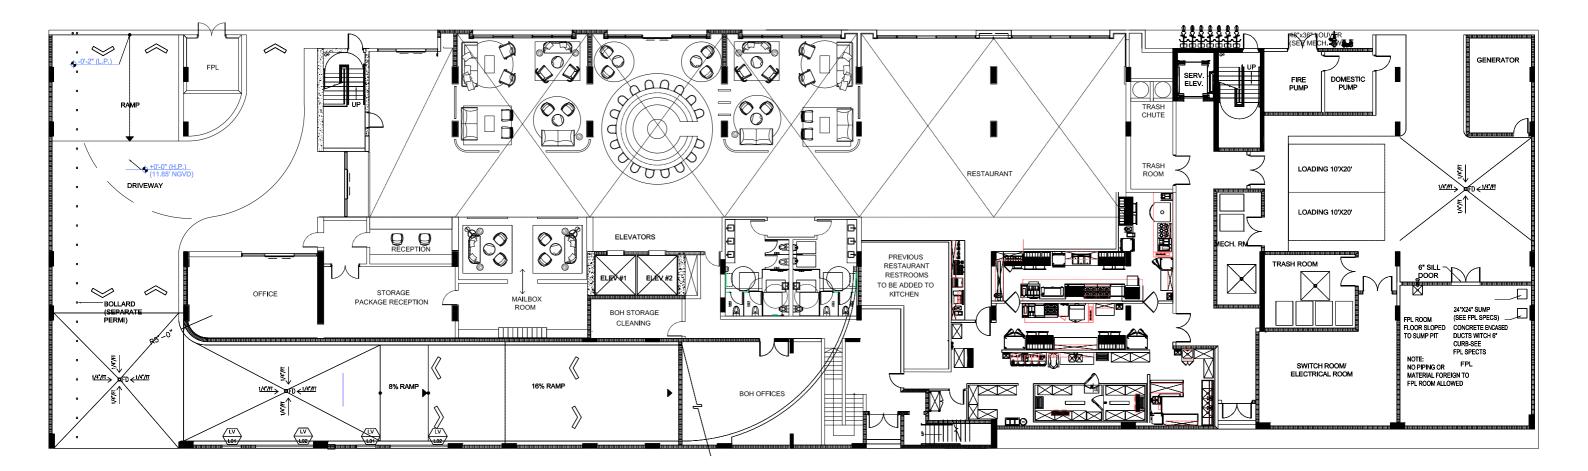

#### GROUND FLOOR









#### LEVEL 3









301 303 305 307 \_ 309 311 31 302 304 306 308 310 312

| 13 | 315 | 317 | 319 | 321 | 323 | 325 | 327 | 329 |     |     | 331 | 333 | 335 | 337 |
|----|-----|-----|-----|-----|-----|-----|-----|-----|-----|-----|-----|-----|-----|-----|
|    |     |     |     |     |     |     |     |     |     |     |     |     |     |     |
|    |     |     | 31  | 8   | 32  | 20  | 322 | 324 | 326 | 328 | 330 | 332 | 334 | 336 |
|    |     |     |     |     |     |     |     |     |     |     |     |     |     |     |



# UNIT 301 Studio

| INTERIOR | 420sqft/39м2 |
|----------|--------------|
| EXTERIOR | NO TERRACE   |
| TOTAL    | 420sqft/39m2 |













| 313 | 315 | 317 | 319 | 321 | 323 | 325 | 327 | 329 | ı   |     | 331 | 333 | 335 | 337 |
|-----|-----|-----|--