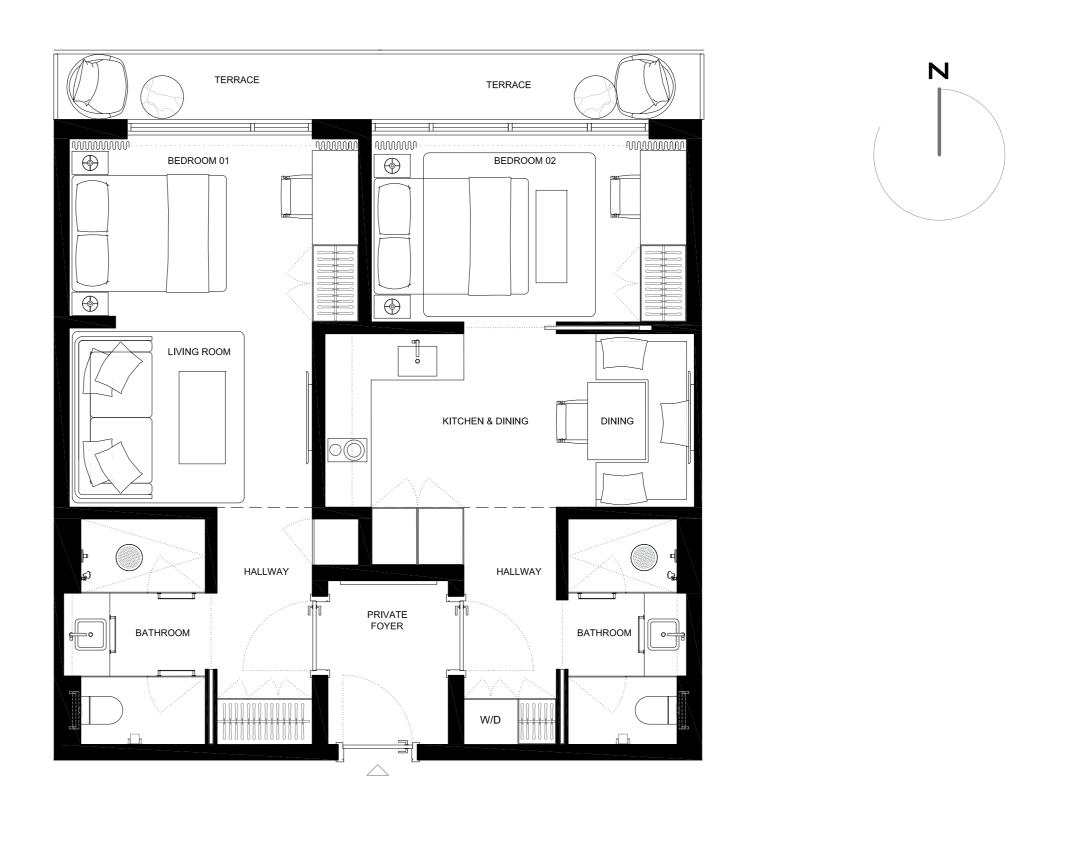

ards for any cutouts. Accordingly, the area of the actual room will typically be smaller than the product obtained by multiplying the stated length times width. All dimensions are approximate and may vary with actual construction, and all floor plans are subject to change.

| 07 | 09 | 11 | 13 |    | 15 | 17 |
|----|----|----|----|----|----|----|
|    | 08 | 10 | 12 | 14 | 16 |    |



#### 2 BED + 2 BATH

| INTERIOR | 849sqft/78,9m2 |
|----------|----------------|
| EXTERIOR | 134sqft/12,4м2 |
| TOTAL    | 983sqft/91,3m2 |















| 07 | 09 | 11 | 13 |    | 15 | 17 |
|----|----|----|----|----|----|----|
|    | 08 | 10 | 12 | 14 | 16 |    |



### 2 BED + 2 BATH

| INTERIOR | 774sqft/72m2   |
|----------|----------------|
| EXTERIOR | 84sqft/7,7m2   |
| TOTAL    | 854sqft/79,7m2 |









02 04 06 These drawings are conceptual only and are for the convenience of reference. They should not be relied upon as representations, express or implied, of the final detail of the residences. Units shown are examples of unit types and may not depict actual units. Stated square footages are ranges for a particular unit type and are measured to the exterior boundaries of the exterior walls and the centerline of interior demising walls and in fact vary from the area that would be determined by using the description and definition of the unit set forth in the declaration (which generally only includes the interior airspace between the perimeter walls and excludes interior structural components). Note that measurements of rooms set forth on this floorplan are generally taken at the