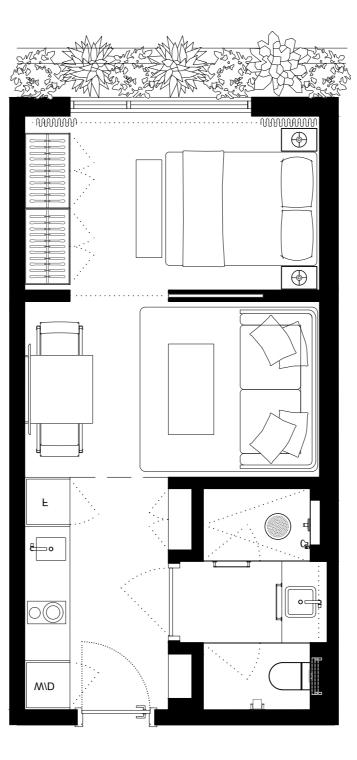

# UNIT 302 Studio

| INTERIOR | 420sqft/39m2   |
|----------|----------------|
| EXTERIOR | 137sqft/12,7м2 |
| TOTAL    | 557sqft/51,7м2 |

| 313 | 315 | 317 | 319 | 321 | 323 | 325 | 327 | 329 | ı   |     | 331 | 333 | 335 | 337 |  |
|-----|-----|-----|-----|-----|-----|-----|-----|-----|-----|-----|-----|-----|-----|-----|--|
| 2   |     |     | 31  | 8   | 32  | 20  | 322 | 324 | 326 | 328 | 330 | 332 | 334 | 336 |  |
|     |     |     |     |     |     |     |     |     |     |     |     |     |     |     |  |