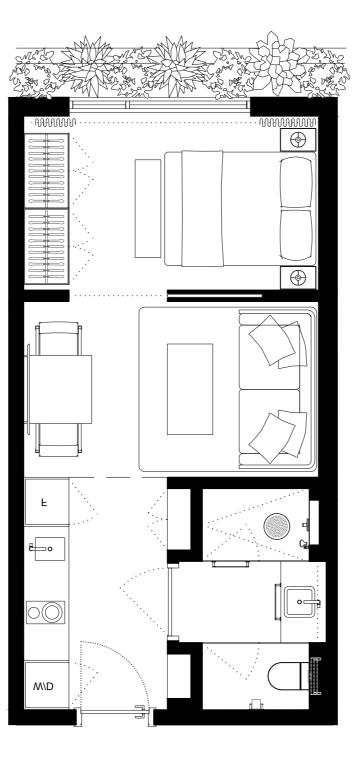

# UNIT 303 Studio

| INTERIOR | 387sqft/36м2 |
|----------|--------------|
| EXTERIOR | NO TERRACE   |
| TOTAL    | 387sqft/36м2 |

 301
 303
 305
 307
 309
 311
 31

 302
 304
 306
 308
 310
 312

| 313 | 315 | 317 | 319 | 321 | 323 | 325 | 327 | 329 | ı   |     | 331 | 333 | 335 | 337 |
|-----|-----|-----|-----|-----|-----|-----|-----|-----|-----|-----|-----|-----|-----|-----|
| 2   |     |     | 31  | 8   | 32  | 20  | 322 | 324 | 326 | 328 | 330 | 332 | 334 | 336 |
|     |     |     |     |     |     |     |     |     |     |     |     |     |     |     |

# UNIT 304 Studio

| INTERIOR | 387sqft/36м2   |
|----------|----------------|
| EXTERIOR | 137sqft/12,7м2 |
| TOTAL    | 524sqft/48,7м2 |

| 313 | 315 | 317 | 319 | 321 | 323 | 325 | 327 | 329 | ı   |     | 331 | 333 | 335 | 337 |
|-----|-----|-----|-----|-----|-----|-----|-----|-----|-----|-----|-----|-----|-----|-----|
| 2   |     |     | 31  | 8   | 32  | 20  | 322 | 324 | 326 | 328 | 330 | 332 | 334 | 336 |
|     |     |     |     |     |     |     |     |     |     |     |     |     |     |     |