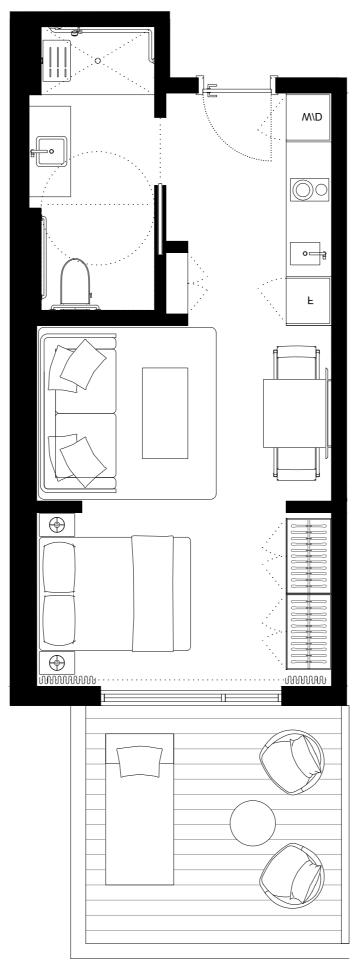

# UNIT 302 Studio

| INTERIOR | 420sqft/39m2   |
|----------|----------------|
| EXTERIOR | 137sqft/12,7м2 |
| TOTAL    | 557sqft/51,7м2 |

| 313 | 315 | 317 | 319 | 321 | 323 | 325 | 327 | 329 | ı   |     | 331 | 333 | 335 | 337 |  |
|-----|-----|-----|-----|-----|-----|-----|-----|-----|-----|-----|-----|-----|-----|-----|--|
| 2   |     |     | 31  | 8   | 32  | 20  | 322 | 324 | 326 | 328 | 330 | 332 | 334 | 336 |  |
|     |     |     |     |     |     |     |     |     |     |     |     |     |     |     |  |