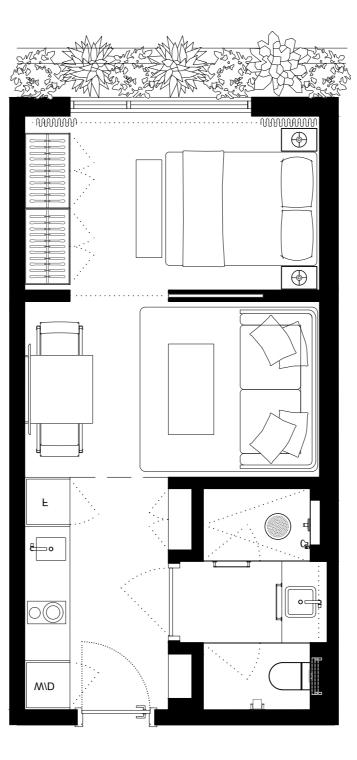

# UNIT 306 Studio

| INTERIOR | 387sqft/36м2   |
|----------|----------------|
| EXTERIOR | 137sqft/12,7м2 |
| TOTAL    | 524sqft/48,7m2 |

urbana

| 313 | 315 | 317 | 319 | 321 | 323 | 325 | 327 | 329 | ı   |     | 331 | 333 | 335 | 337 |
|-----|-----|-----|-----|-----|-----|-----|-----|-----|-----|-----|-----|-----|-----|-----|
| 2   |     |     | 31  | 8   | 32  | 20  | 322 | 324 | 326 | 328 | 330 | 332 | 334 | 336 |
|     |     |     |     |     |     |     |     |     |     |     |     |     |     |     |