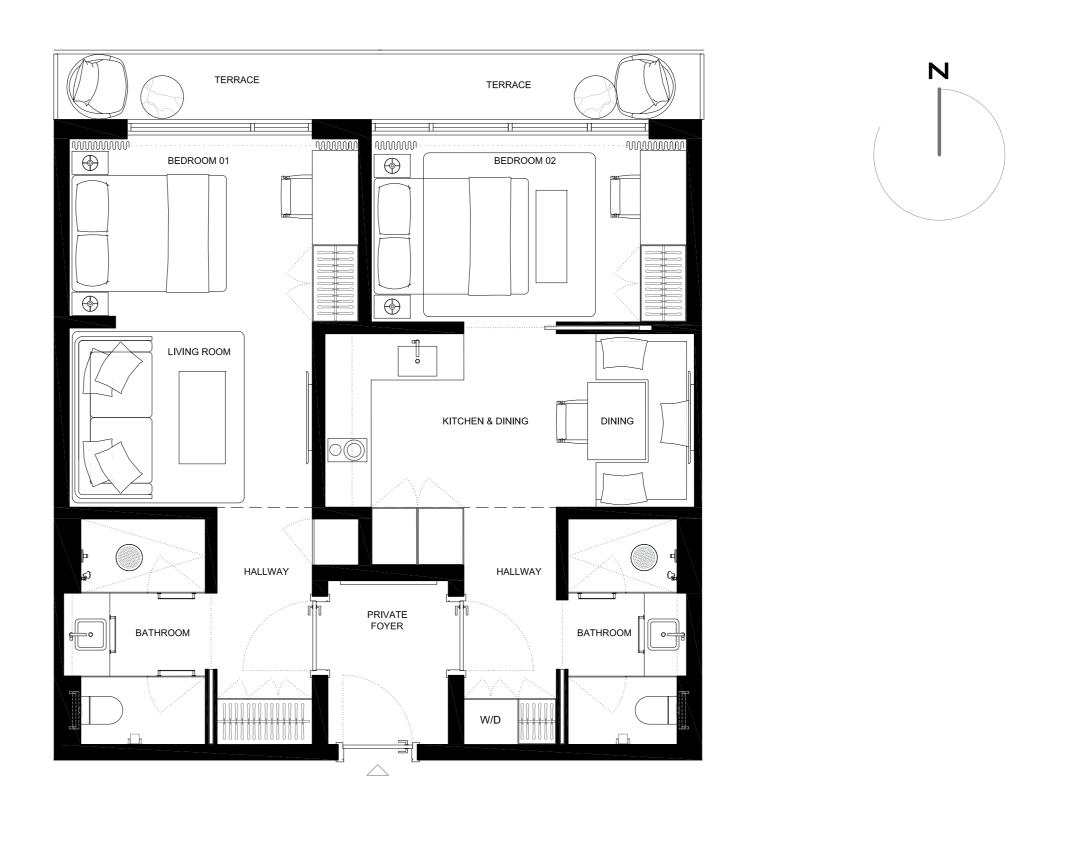

### 3 BED+2 BATH+ 2 1/2BATH

| INTERIOR | 1676sqft/155,7м2 |
|----------|------------------|
| EXTERIOR | 150sqft/13,9м2   |
| TOTAL    | 1826sqft/169,6м2 |

urbana

These drawings are conceptual only and are for the convenience of reference. They should not be relied upon as representations, express or implied, of the final detail of the residences. Units shown are examples of unit types and may not depict actual units. Stated square footages are ranges for a particular unit type and are measured to the exterior boundaries of the exterior walls and the centerline of interior demising walls and in fact vary from the area that would be determined by using the description and definition of the unit set forth in the declaration (which generally only includes the interior airspace between the perimeter walls and excludes interior structural components). Note that measurements of rooms set forth on this floorplan are generally taken at the greatest points of each given room (as if the room were a perfect rectangle), without regards for any cutouts. Accordingly, the area of the actual room will typically be smaller than the product obtained by multiplying the stated length times width. All dimensions are approximate and may vary with actual construction, and all floor plans are subject to change.