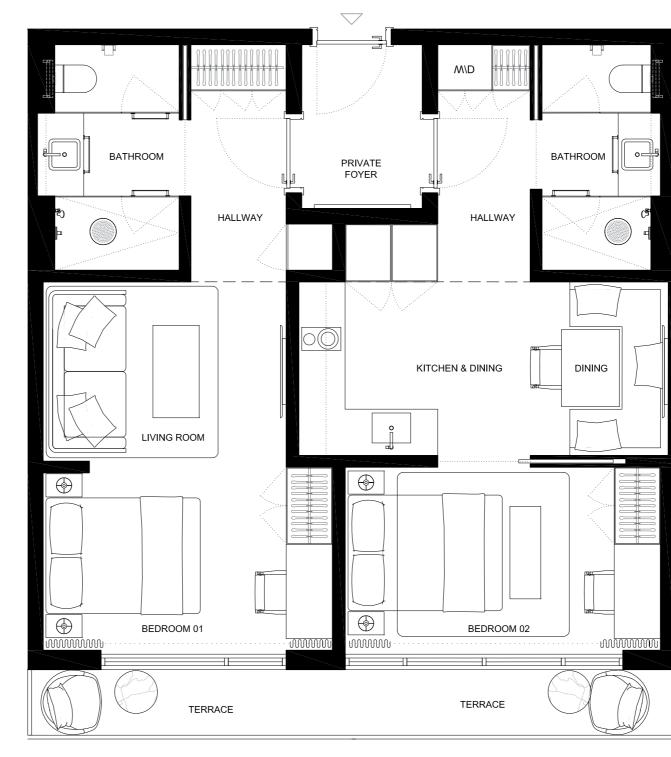

### 3 BED+2 BATH+ 2 1/2BATH

| INTERIOR | 1676sqft/155,7м2 |
|----------|------------------|
| EXTERIOR | 150sqft/13,9м2   |
| TOTAL    | 1826sqft/169,6м2 |

urbana

These drawings are conceptual only and are for the convenience of reference. They should not be relied upon as representations, express or implied, of the final detail of the residences. Units shown are examples of unit types and may not depict actual units. Stated square footages are ranges for a particular unit type and are measured to the exterior boundaries of the exterior walls and the centerline of interior demising walls and in fact vary from the area that would be determined by using the description and definition of the unit set forth in the declaration (which generally only includes the interior airspace between the perimeter walls and excludes interior structural components). Note that measurements of rooms set forth on this floorplan are generally taken at the greatest points of each given room (as if the room were a perfect rectangle), without regards for any cutouts. Accordingly, the area of the actual room will typically be smaller than the product obtained by multiplying the stated length times width. All dimensions are approximate and may vary with actual construction, and all floor plans are subject to change.

## 3 BED+2 BATH+ 2 1/2BATH

| INTERIOR | 1233sqft/114,6м2 |
|----------|------------------|
| EXTERIOR | 127sqft/11,8м2   |
| TOTAL    | 1360sqft/126,4m2 |

EDGEWATER MIAMI

**URBANA BUENO** 

urbana

| 07 | 09 | 11 | 13 |    | 15 | 17 |
|----|----|----|----|----|----|----|
|    | 08 | 10 | 12 | 14 | 16 |    |

### 3 BED+2 BATH+ 2 1/2BATH

| INTERIOR | 1676sqft/155,7м2 |
|----------|------------------|
| EXTERIOR | 150sqft/13,9м2   |
| TOTAL    | 1826sqft/169,6m2 |

urbana

These drawings are conceptual only and are for the convenience of reference. They should not be relied upon as representations, express or implied, of the final detail of the residences. Units shown are examples of unit types and may not depict actual units. Stated square footages are ranges for a particular unit type and are measured to the exterior boundaries of the exterior walls and the centerline of interior demising walls and in fact vary from the area that would be determined by using the description and definition of the unit set forth in the declaration (which generally only includes the interior airspace between the perimeter walls and excludes interior structural components). Note that measurements of rooms set forth on this floorplan are generally taken at the greatest points of each given room (as if the room were a perfect rectangle), without regards for any cutouts. Accordingly, the area of the actual room will typically be smaller than the product obtained by multiplying the stated length times width. All dimensions are approximate and may vary with actual construction, and all floor plans are subject to change.