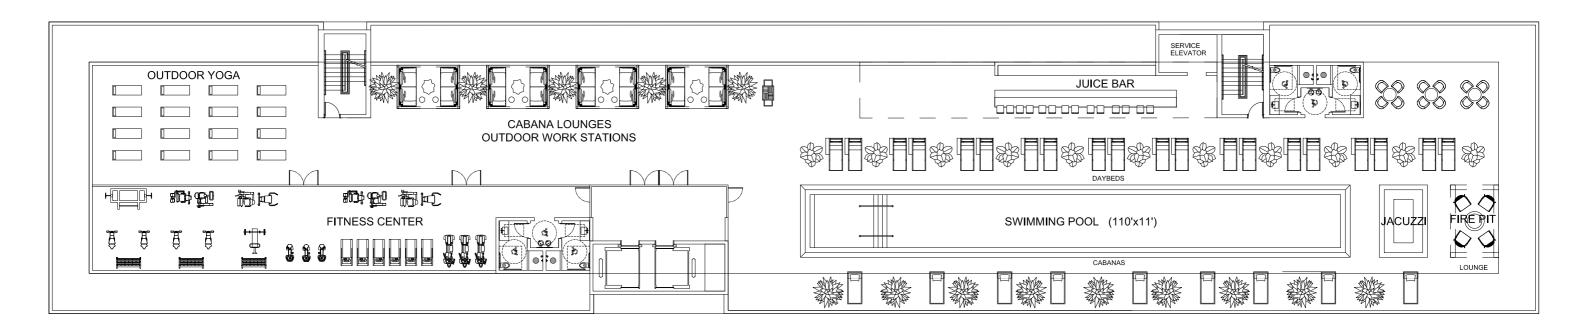

he description and definition of the unit set forth in the declaration (which generally only includes the interior airspace between the perimeter walls and excludes interior structural components). Note that measurements of rooms set forth on this floorplan are generally taken at the greatest points of each given room (as if the room were a perfect rectangle), without regards for any cutouts. Accordingly, the area of the actual room will typically be smaller than the product obtained by multiplying the stated length times width. All dimensions are approximate and may vary with actual construction, and all floor plans are subject to change.



|   | 07 | 09 | 11 | 13 |    | 15 | 17 |
|---|----|----|----|----|----|----|----|
| , |    | 08 | 10 | 12 | 14 | 16 |    |

05

06



#### ROOF TOP

















05 01 03 02 04 06

| 07 | 09 | 11 | 13 |    | 15 | 17 |
|----|----|----|----|----|----|----|
|    | 08 | 10 | 12 | 14 | 16 |    |



### 3 BED+2 BATH+ 2 1/2BATH

| INTERIOR | 1676sqft/155,7м2 |
|----------|------------------|
| EXTERIOR | 150sqft/13,9м2   |
| TOTAL    | 1826sqft/169,6m2 |







urbana

These drawings are conceptual only and are for the convenience of reference. They should not be relied upon as representations, express or implied, of the final detail of the residences. Units shown are examples of unit types and may not depict actual units. Stated square footages are ranges for a particular unit type and are measured to the exterior boundaries of the exterior walls and the centerline of interior demising walls and in fact vary from the area that would be de