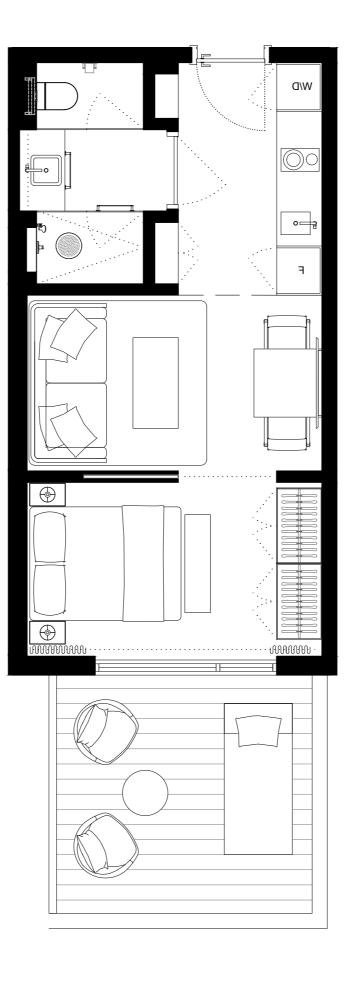

### **UNIT 309** 1 bed + 1 bath

| INTERIOR | 4595QFT/42,6м2 |
|----------|----------------|
| EXTERIOR | NO TERRACE     |
| TOTAL    | 459sqft/42,6м2 |

| 313 | 315 | 317 | 319 | 321 | 323 | 325 | 327 | 329 | ı   |     | 331 | 333 | 335 | 337 |
|-----|-----|-----|-----|-----|-----|-----|-----|-----|-----|-----|-----|-----|-----|-----|
| 2   |     |     | 31  | 8   | 32  | 20  | 322 | 324 | 326 | 328 | 330 | 332 | 334 | 336 |
|     |     |     |     |     |     |     |     |     |     |     |     |     |     |     |