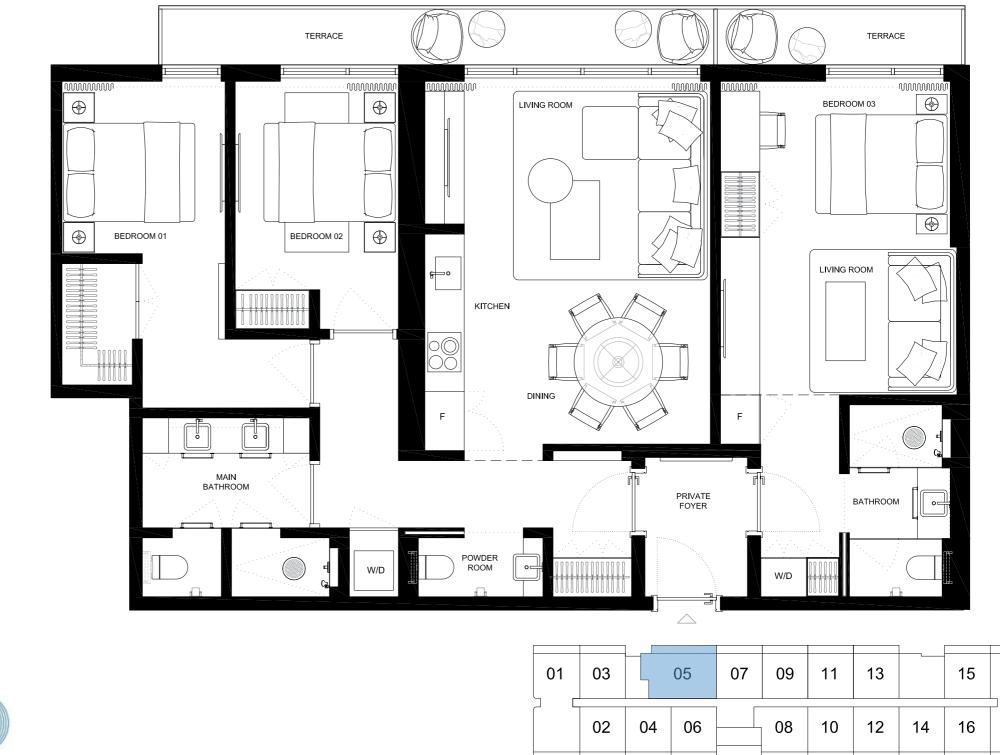

## 3 BED+2 BATH+ 2 1/2BATH

| INTERIOR | 1233sqft/114,6м2 |
|----------|------------------|
| EXTERIOR | 127sqft/11,8м2   |
| TOTAL    | 1360sqft/126,4m2 |

EDGEWATER MIAMI

**URBANA BUENO** 

urbana

| 07 | 09 | 11 | 13 |    | 15 | 17 |
|----|----|----|----|----|----|----|
|    | 08 | 10 | 12 | 14 | 16 |    |