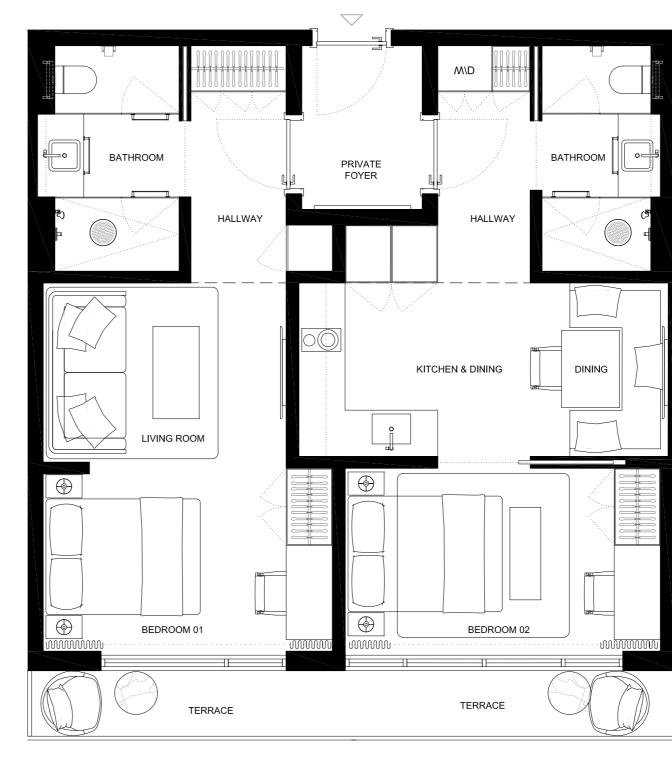

### 3 BED+2 BATH+ 2 1/2BATH

| INTERIOR | 1676sqft/155,7м2 |
|----------|------------------|
| EXTERIOR | 150sqft/13,9м2   |
| TOTAL    | 1826sqft/169,6м2 |

urbana

These drawings are conceptual only and are for the convenience of reference. They should not be relied upon as representations, express or implied, of the final detail of the residences. Units shown are examples of unit types and may not depict actual units. Stated square footages are ranges for a particular unit type and are measured to the exterior boundaries of the exterior walls and the centerline of interior demising walls and in fact vary from the area that would be determined by using the description and definition of the unit set forth in the declaration (which generally only includes the interior airspace between the perimeter walls and excludes interior structural components). Note that measurements of rooms set forth on this floorplan are generally taken at the greatest points of each given room (as if the room were a perfect rectangle), without regards for any cutouts. Accordingly, the area of the actual room will typically be smaller than the product obtained by multiplying the stated length times width. All dimensions are approximate and may vary with actual construction, and all floor plans are subject to change.

## 3 BED+2 BATH+ 2 1/2BATH

| INTERIOR | 1233sqft/114,6м2 |
|----------|------------------|
| EXTERIOR | 127sqft/11,8м2   |
| TOTAL    | 1360sqft/126,4m2 |

EDGEWATER MIAMI

**URBANA BUENO** 

urbana

| 07 | 09 | 11 | 13 |    | 15 | 17 |
|----|----|----|----|----|----|----|
|    | 08 | 10 | 12 | 14 | 16 |    |