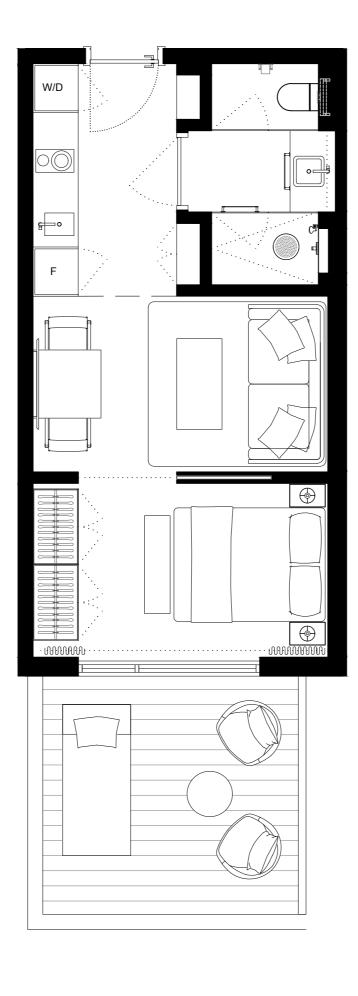

# UNIT 307 Studio

| INTERIOR | 387sqft/36м2 |
|----------|--------------|
| EXTERIOR | NO TERRACE   |
| TOTAL    | 387sqft/36м2 |

| 313 | 315 | 317 | 319 | 321 | 323 | 325 | 327 | 329 | ı   |     | 331 | 333 | 335 | 337 |
|-----|-----|-----|-----|-----|-----|-----|-----|-----|-----|-----|-----|-----|-----|-----|
| 2   |     |     | 31  | 8   | 32  | 20  | 322 | 324 | 326 | 328 | 330 | 332 | 334 | 336 |
|     |     |     |     |     |     |     |     |     |     |     |     |     |     |     |