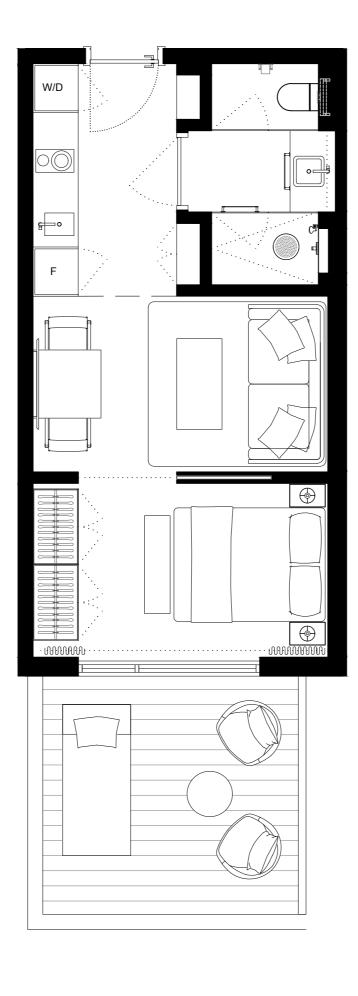

# UNIT 304 Studio

| INTERIOR | 387sqft/36м2   |
|----------|----------------|
| EXTERIOR | 137sqft/12,7м2 |
| TOTAL    | 524sqft/48,7м2 |

| 313 | 315 | 317 | 319 | 321 | 323 | 325 | 327 | 329 | ı   |     | 331 | 333 | 335 | 337 |
|-----|-----|-----|-----|-----|-----|-----|-----|-----|-----|-----|-----|-----|-----|-----|
| 2   |     |     | 31  | 8   | 32  | 20  | 322 | 324 | 326 | 328 | 330 | 332 | 334 | 336 |
|     |     |     |     |     |     |     |     |     |     |     |     |     |     |     |