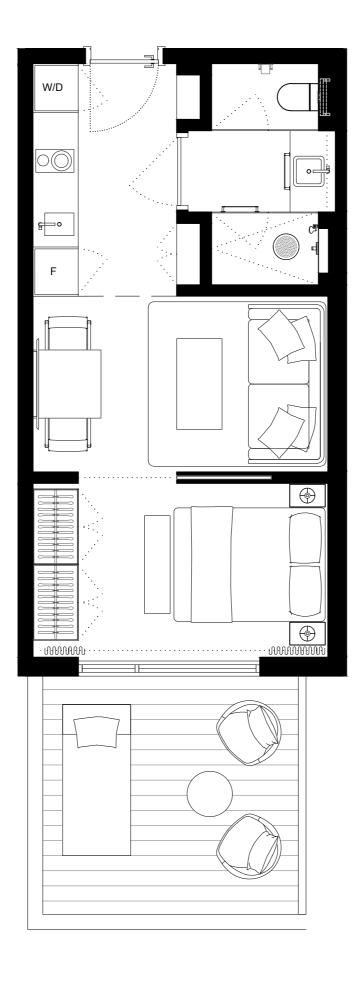

# UNIT 305 Studio

| INTERIOR | 387sqft/36м2 |
|----------|--------------|
| EXTERIOR | NO TERRACE   |
| TOTAL    | 387sqft/36м2 |

| 313 | 315 | 317 | 319 | 321 | 323 | 325 | 327 | 329 | ı   |     | 331 | 333 | 335 | 337 |
|-----|-----|-----|-----|-----|-----|-----|-----|-----|-----|-----|-----|-----|-----|-----|
| 2   |     |     | 31  | 8   | 32  | 20  | 322 | 324 | 326 | 328 | 330 | 332 | 334 | 336 |
|     |     |     |     |     |     |     |     |     |     |     |     |     |     |     |

# UNIT 306 Studio

| INTERIOR | 387sqft/36м2   |
|----------|----------------|
| EXTERIOR | 137sqft/12,7м2 |
| TOTAL    | 524sqft/48,7m2 |

urbana

| 313 | 315 | 317 | 319 | 321 | 323 | 325 | 327 | 329 | ı   |     | 331 | 333 | 335 | 337 |
|-----|-----|-----|-----|-----|-----|-----|-----|-----|-----|-----|-----|-----|-----|-----|
| 2   |     |     | 31  | 8   | 32  | 20  | 322 | 324 | 326 | 328 | 330 | 332 | 334 | 336 |
|     |     |     |     |     |     |     |     |     |     |     |     |     |     |     |