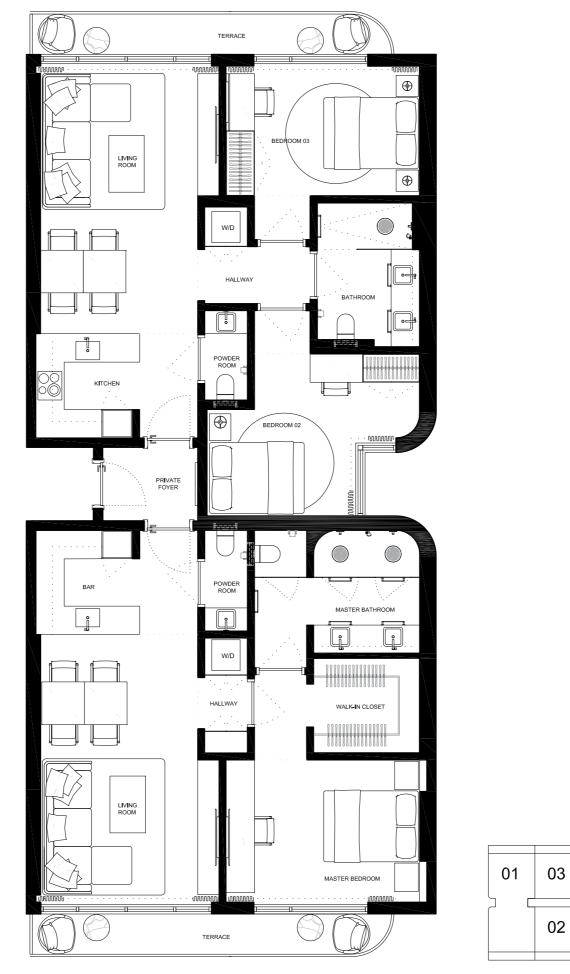

## 3 BED+2 BATH+ 2 1/2BATH

| INTERIOR | 1233sqft/114,6м2 |
|----------|------------------|
| EXTERIOR | 127sqft/11,8м2   |
| TOTAL    | 1360sqft/126,4m2 |

EDGEWATER MIAMI

**URBANA BUENO** 

urbana

| 07 | 09 | 11 | 13 |    | 15 | 17 |
|----|----|----|----|----|----|----|
|    | 08 | 10 | 12 | 14 | 16 |    |