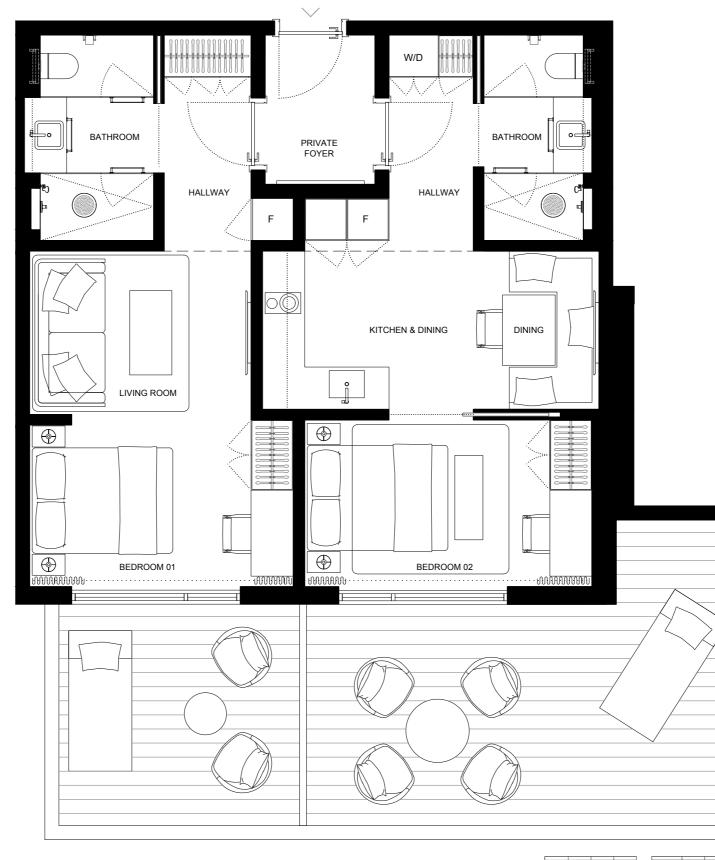

### UNIT 312 2 bed + 2 bath

| INTERIOR | 774sqft/71,9м2   |
|----------|------------------|
| EXTERIOR | 503sqft/46,7м2   |
| TOTAL    | 1277sqft/118,6м2 |

| 13 | 315 | 317 | 319 | 321 | 323 | 325 | 327 | 329 |     |     | 331 | 333 | 335 | 337 |
|----|-----|-----|-----|-----|-----|-----|-----|-----|-----|-----|-----|-----|-----|-----|
|    |     |     | 31  | 8   | 32  | 20  | 322 | 324 | 326 | 328 | 330 | 332 | 334 | 336 |
|    |     |     |     |     |     |     |     |     |     |     |     |     |     |     |