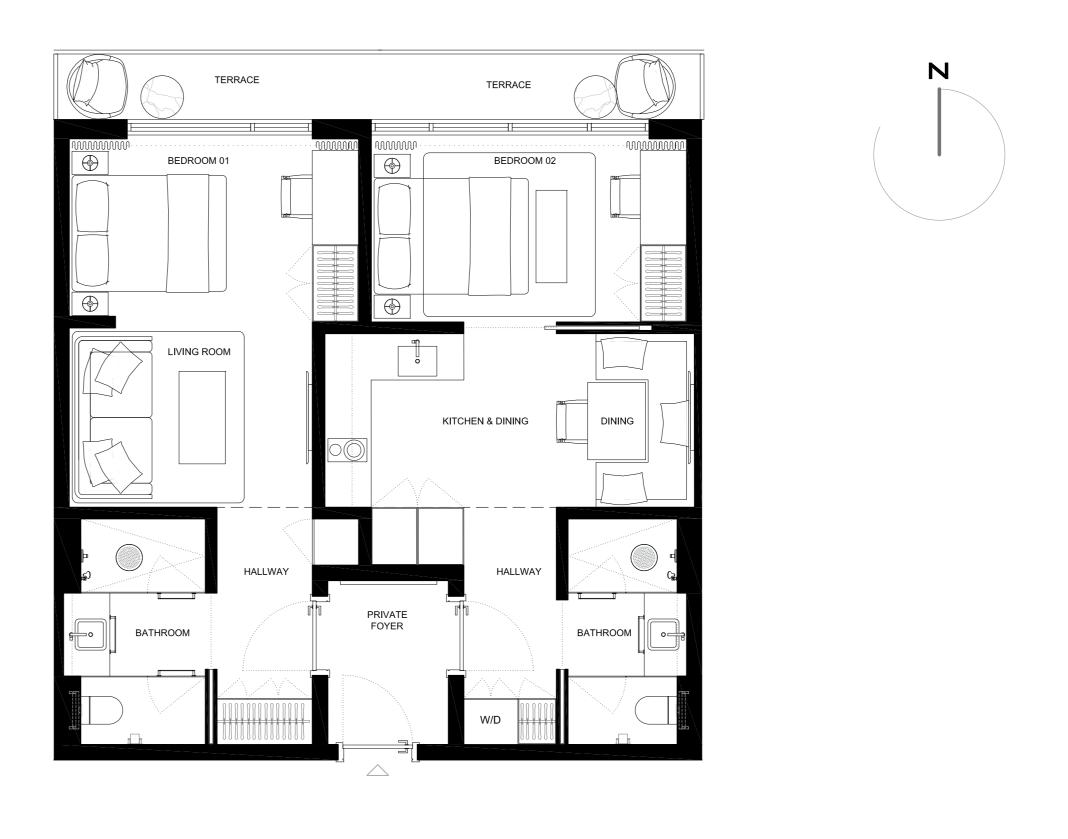

### 2 BED + 2 BATH

| INTERIOR | 774sqft/72m2   |
|----------|----------------|
| EXTERIOR | 84sqft/7,7m2   |
| TOTAL    | 854sqft/79,7m2 |

|  |  | N |  |
|--|--|---|--|
|  |  |   |  |
|  |  |   |  |

| 07 | 09 | 11 | 13 |    | 15 | 17 |
|----|----|----|----|----|----|----|
|    | 08 | 10 | 12 | 14 | 16 |    |