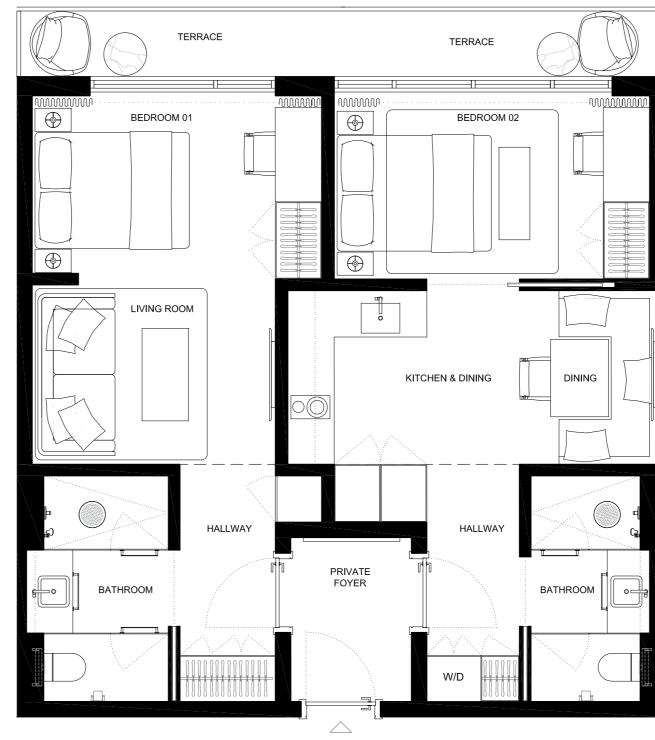

### 3 BED+2 BATH+ 2 1/2BATH

| INTERIOR | 1676sqft/155,7м2 |
|----------|------------------|
| EXTERIOR | 150sqft/13,9м2   |
| TOTAL    | 1826sqft/169,6м2 |

urbana

These drawings are conceptual only and are for the convenience of reference. They should not be relied upon as representations, express or implied, of the final detail of the residences. Units shown are examples of unit types and may not depict actual units. Stated square footages are ranges for a particular unit type and are measured to the exterior boundaries of the exterior walls and the centerline of interior demising walls and in fact vary from the area that would be determined by using the description and definition of the unit set forth in the declaration (which generally only includes the interior airspace between the perimeter walls and excludes interior structural components). Note that measurements of rooms set forth on this floorplan are generally taken at the greatest points of each given room (as if the room were a perfect rectangle), without regards for any cutouts. Accordingly, the area of the actual room will typically be smaller than the product obtained by multiplying the stated length times width. All dimensions are approximate and may vary with actual construction, and all floor plans are subject to change.