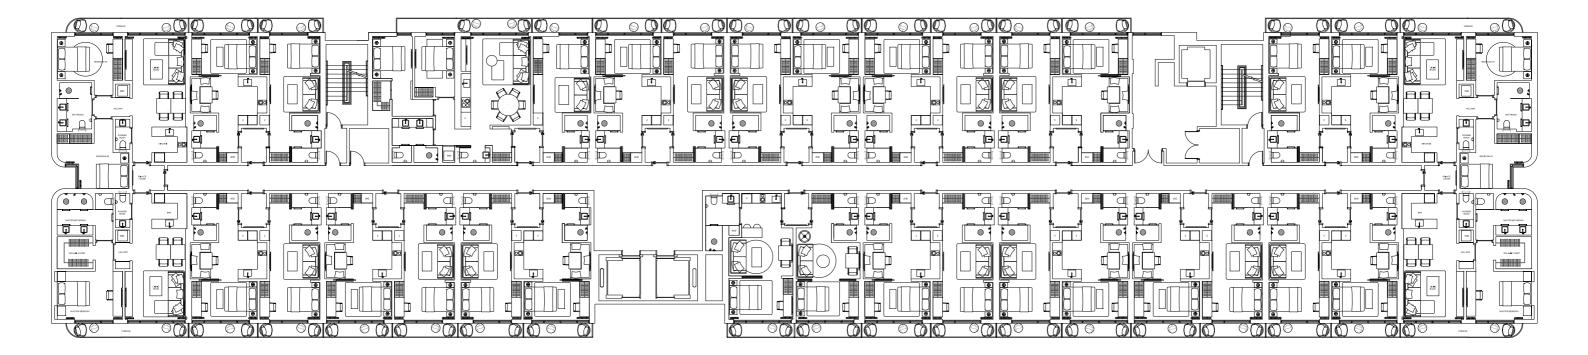

#### LEVEL 3

301 303 305 307 \_ 309 311 31 302 304 306 308 310 312

| 13 | 315 | 317 | 319 | 321 | 323 | 325 | 327 | 329 |     |     | 331 | 333 | 335 | 337 |
|----|-----|-----|-----|-----|-----|-----|-----|-----|-----|-----|-----|-----|-----|-----|
|    |     |     |     |     |     |     |     |     |     |     |     |     |     |     |
|    |     |     | 31  | 8   | 32  | 20  | 322 | 324 | 326 | 328 | 330 | 332 | 334 | 336 |
|    |     |     |     |     |     |     |     |     |     |     |     |     |     |     |