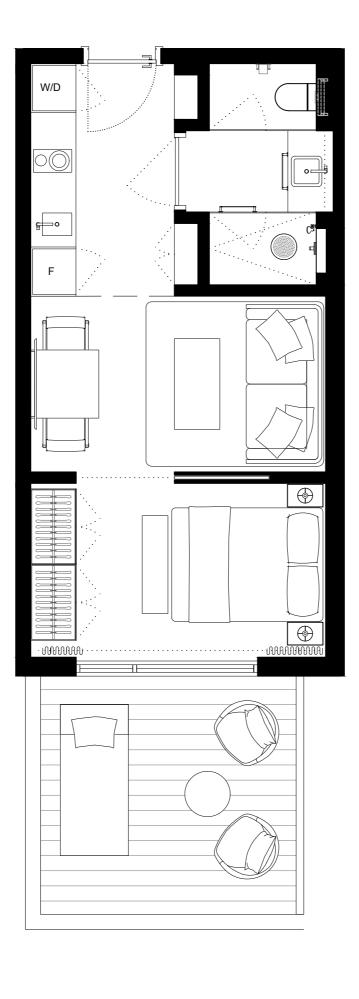

# UNIT 301 Studio

| INTERIOR | 420sqft/39м2 |
|----------|--------------|
| EXTERIOR | NO TERRACE   |
| TOTAL    | 420sqft/39m2 |

| 313 | 315 | 317 | 319 | 321 | 323 | 325 | 327 | 329 | ı   |     | 331 | 333 | 335 | 337 |
|-----|-----|-----|-----|-----|-----|-----|-----|-----|-----|-----|-----|-----|-----|-----|
| 2   |     |     | 31  | 8   | 32  | 20  | 322 | 324 | 326 | 328 | 330 | 332 | 334 | 336 |
|     |     |     |     |     |     |     |     |     |     |     |     |     |     |     |

# UNIT 302 Studio

| INTERIOR | 420sqft/39m2   |
|----------|----------------|
| EXTERIOR | 137sqft/12,7м2 |
| TOTAL    | 557sqft/51,7м2 |

| 313 | 315 | 317 | 319 | 321 | 323 | 325 | 327 | 329 | ı   |     | 331 | 333 | 335 | 337 |  |
|-----|-----|-----|-----|-----|-----|-----|-----|-----|-----|-----|-----|-----|-----|-----|--|
| 2   |     |     | 31  | 8   | 32  | 20  | 322 | 324 | 326 | 328 | 330 | 332 | 334 | 336 |  |
|     |     |     |     |     |     |     |     |     |     |     |     |     |     |     |  |