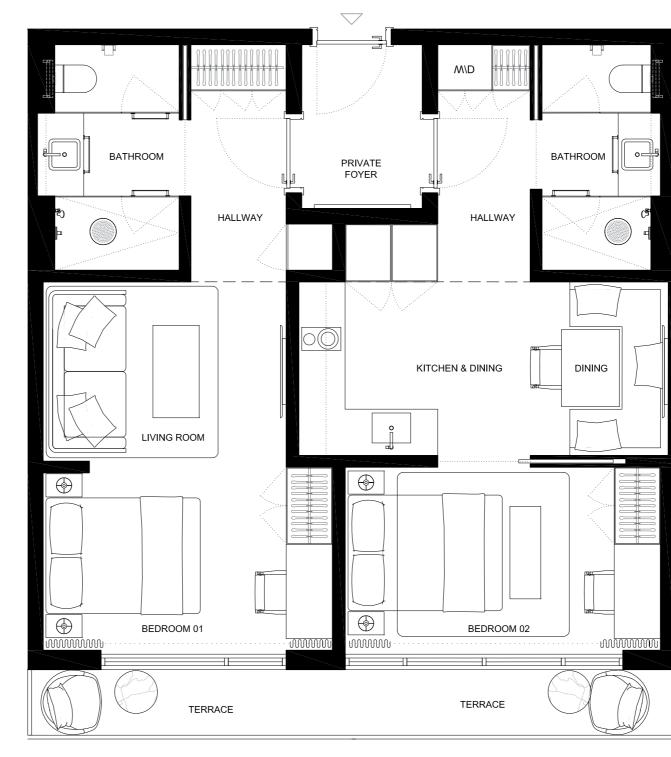

### 3 BED+2 BATH+ 2 1/2BATH

| INTERIOR | 1676sqft/155,7м2 |
|----------|------------------|
| EXTERIOR | 150sqft/13,9м2   |
| TOTAL    | 1826sqft/169,6м2 |

urbana

These drawings are conceptual only and are for the convenience of reference. They should not be relied upon as representations, express or implied, of the final detail of the residences. Units shown are examples of unit types and may not depict actual units. Stated square footages are ranges for a particular unit type and are measured to the exterior boundaries of the exterior walls and the centerline of interior demising walls and in fact vary from the area that would be determined by using the description and definition of the unit set forth in the declaration (which generally only includes the interior airspace between the perimeter walls and excludes interior structural components). Note that measurements of rooms set forth on this floorplan are generally taken at the greatest points of each given room (as if the room were a perfect rectangle), without regards for any cutouts. Accordingly, the area of the actual room will typically be smaller than the product obtained by multiplying the stated length times width. All dimensions are approximate and may vary with actual construction, and all floor plans are subject to change.