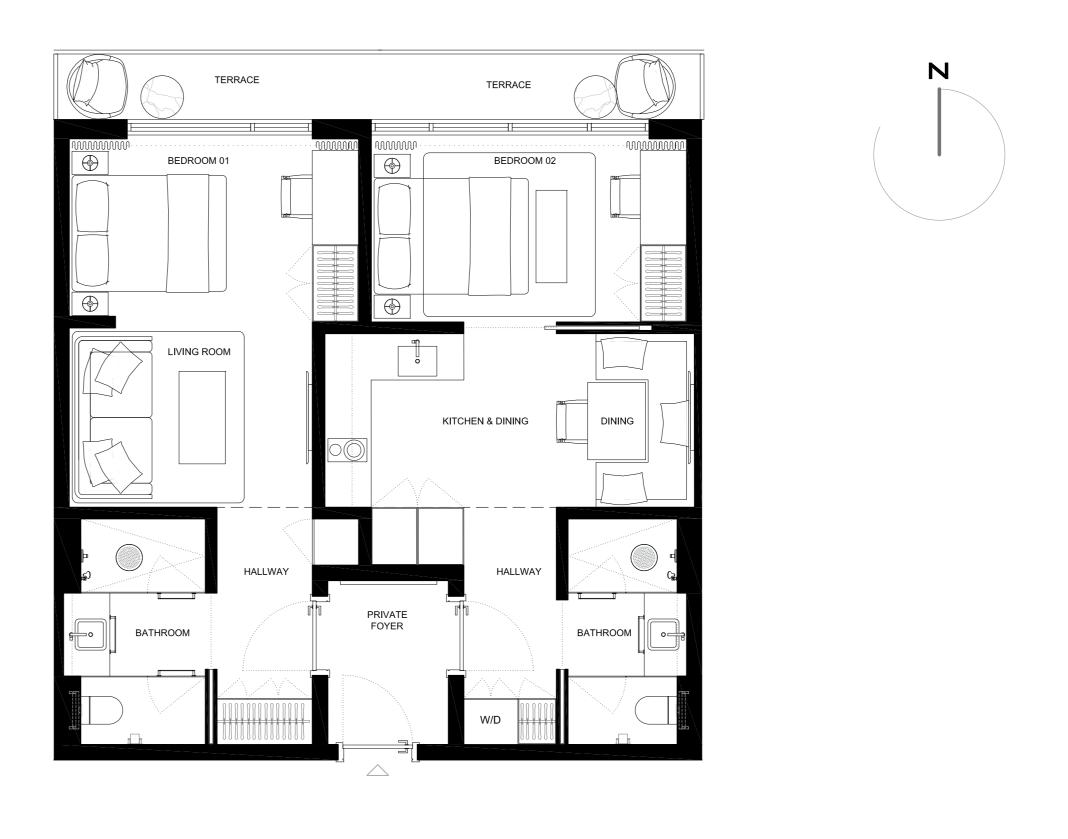

### 2 BED + 2 BATH

| INTERIOR | 774sqft/72m2   |
|----------|----------------|
| EXTERIOR | 84sqft/7,7m2   |
| TOTAL    | 854sqft/79,7m2 |

|  |  | N |  |
|--|--|---|--|
|  |  |   |  |
|  |  |   |  |

| 07 | 09 | 11 | 13 |    | 15 | 17 |
|----|----|----|----|----|----|----|
|    | 08 | 10 | 12 | 14 | 16 |    |

### 2 BED + 2 BATH

| INTERIOR | 774sqft/72m2   |
|----------|----------------|
| EXTERIOR | 84sqft/7,7m2   |
| TOTAL    | 854sqft/79,7m2 |

These drawings are conceptual only and are for the convenience of reference. They should not be relied upon as representations, express or implied, of the final detail of the residences. Units shown are examples of unit types and may not depict actual units. Stated square footages are ranges for a particular unit type and are measured to the exterior boundaries of the exterior walls and the centerline of interior demising walls and in fact vary from the area that would be determined by using the description and definition of the unit set forth in the declaration (which generally only includes the interior airspace between the perimeter walls and excludes interior structural components). Note that measurements of rooms set forth on this floorplan are generally taken at the greatest points of each given room (as if the room were a perfect rectangle), without regards for any cutouts. Accordingly, the area of the actual room will typically be smaller than the product obtained by multiplying the stated length times width. All dimensions are approximate and may vary with actual construction, and all floor plans are subject to change.