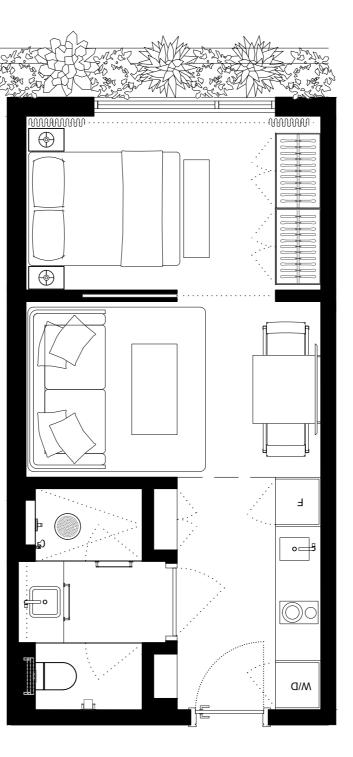

# UNIT 301 Studio

| INTERIOR | 420sqft/39м2 |
|----------|--------------|
| EXTERIOR | NO TERRACE   |
| TOTAL    | 420sqft/39m2 |

| 313 | 315 | 317 | 319 | 321 | 323 | 325 | 327 | 329 | ı   |     | 331 | 333 | 335 | 337 |
|-----|-----|-----|-----|-----|-----|-----|-----|-----|-----|-----|-----|-----|-----|-----|
| 2   |     |     | 31  | 8   | 32  | 20  | 322 | 324 | 326 | 328 | 330 | 332 | 334 | 336 |
|     |     |     |     |     |     |     |     |     |     |     |     |     |     |     |

# UNIT 302 Studio

| INTERIOR | 420sqft/39m2   |
|----------|----------------|
| EXTERIOR | 137sqft/12,7м2 |
| TOTAL    | 557sqft/51,7м2 |

| 313 | 315 | 317 | 319 | 321 | 323 | 325 | 327 | 329 | ı   |     | 331 | 333 | 335 | 337 |  |
|-----|-----|-----|-----|-----|-----|-----|-----|-----|-----|-----|-----|-----|-----|-----|--|
| 2   |     |     | 31  | 8   | 32  | 20  | 322 | 324 | 326 | 328 | 330 | 332 | 334 | 336 |  |
|     |     |     |     |     |     |     |     |     |     |     |     |     |     |     |  |

# UNIT 303 Studio

| INTERIOR | 387sqft/36м2 |
|----------|--------------|
| EXTERIOR | NO TERRACE   |
| TOTAL    | 387sqft/36м2 |

 301
 303
 305
 307
 309
 311
 31

 302
 304
 306
 308
 310
 312

| 313 | 315 | 317 | 319 | 321 | 323 | 325 | 327 | 329 | ı   |     | 331 | 333 | 335 | 337 |
|-----|-----|-----|-----|-----|-----|-----|-----|-----|-----|-----|-----|-----|-----|-----|
| 2   |     |     | 31  | 8   | 32  | 20  | 322 | 324 | 326 | 328 | 330 | 332 | 334 | 336 |
|     |     |     |     |     |     |     |     |     |     |     |     |     |     |     |

# UNIT 304 Studio

| INTERIOR | 387sqft/36м2   |
|----------|----------------|
| EXTERIOR | 137sqft/12,7м2 |
| TOTAL    | 524sqft/48,7м2 |

| 313 | 315 | 317 | 319 | 321 | 323 | 325 | 327 | 329 | ı   |     | 331 | 333 | 335 | 337 |
|-----|-----|-----|-----|-----|-----|-----|-----|-----|-----|-----|-----|-----|-----|-----|
| 2   |     |     | 31  | 8   | 32  | 20  | 322 | 324 | 326 | 328 | 330 | 332 | 334 | 336 |
|     |     |     |     |     |     |     |     |     |     |     |     |     |     |     |

# UNIT 305 Studio

| INTERIOR | 387sqft/36м2 |
|----------|--------------|
| EXTERIOR | NO TERRACE   |
| TOTAL    | 387sqft/36м2 |

| 313 | 315 | 317 | 319 | 321 | 323 | 325 | 327 | 329 | ı   |     | 331 | 333 | 335 | 337 |
|-----|-----|-----|-----|-----|-----|-----|-----|-----|-----|-----|-----|-----|-----|-----|
| 2   |     |     | 31  | 8   | 32  | 20  | 322 | 324 | 326 | 328 | 330 | 332 | 334 | 336 |
|     |     |     |     |     |     |     |     |     |     |     |     |     |     |     |

# UNIT 306 Studio

| INTERIOR | 387sqft/36м2   |
|----------|----------------|
| EXTERIOR | 137sqft/12,7м2 |
| TOTAL    | 524sqft/48,7m2 |

urbana

| 313 | 315 | 317 | 319 | 321 | 323 | 325 | 327 | 329 | ı   |     | 331 | 333 | 335 | 337 |
|-----|-----|-----|-----|-----|-----|-----|-----|-----|-----|-----|-----|-----|-----|-----|
| 2   |     |     | 31  | 8   | 32  | 20  | 322 | 324 | 326 | 328 | 330 | 332 | 334 | 336 |
|     |     |     |     |     |     |     |     |     |     |     |     |     |     |     |

# UNIT 307 Studio

| INTERIOR | 387sqft/36м2 |
|----------|--------------|
| EXTERIOR | NO TERRACE   |
| TOTAL    | 387sqft/36м2 |

| 313 | 315 | 317 | 319 | 321 | 323 | 325 | 327 | 329 | ı   |     | 331 | 333 | 335 | 337 |
|-----|-----|-----|-----|-----|-----|-----|-----|-----|-----|-----|-----|-----|-----|-----|
| 2   |     |     | 31  | 8   | 32  | 20  | 322 | 324 | 326 | 328 | 330 | 332 | 334 | 336 |
|     |     |     |     |     |     |     |     |     |     |     |     |     |     |     |

# UNIT 308 Studio

| INTERIOR | 387sqft/36м2   |
|----------|----------------|
| EXTERIOR | 137sqft/12,7м2 |
| TOTAL    | 524sqft/48,7м2 |

| 313 | 315 | 317 | 319 | 321 | 323 | 325 | 327 | 329 | ı   |     | 331 | 333 | 335 | 337 |
|-----|-----|-----|-----|-----|-----|-----|-----|-----|-----|-----|-----|-----|-----|-----|
| 2   |     |     | 31  | 8   | 32  | 20  | 322 | 324 | 326 | 328 | 330 | 332 | 334 | 336 |
|     |     |     |     |     |     |     |     |     |     |     |     |     |     |     |