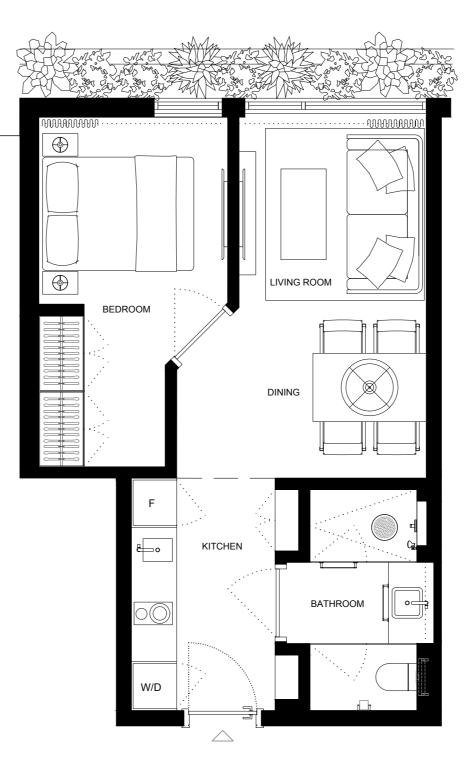

### **UNIT 309** 1 bed + 1 bath

| INTERIOR | 4595QFT/42,6м2 |
|----------|----------------|
| EXTERIOR | NO TERRACE     |
| TOTAL    | 459sqft/42,6м2 |

| 313 | 315 | 317 | 319 | 321 | 323 | 325 | 327 | 329 | ı   |     | 331 | 333 | 335 | 337 |
|-----|-----|-----|-----|-----|-----|-----|-----|-----|-----|-----|-----|-----|-----|-----|
| 2   |     |     | 31  | 8   | 32  | 20  | 322 | 324 | 326 | 328 | 330 | 332 | 334 | 336 |
|     |     |     |     |     |     |     |     |     |     |     |     |     |     |     |