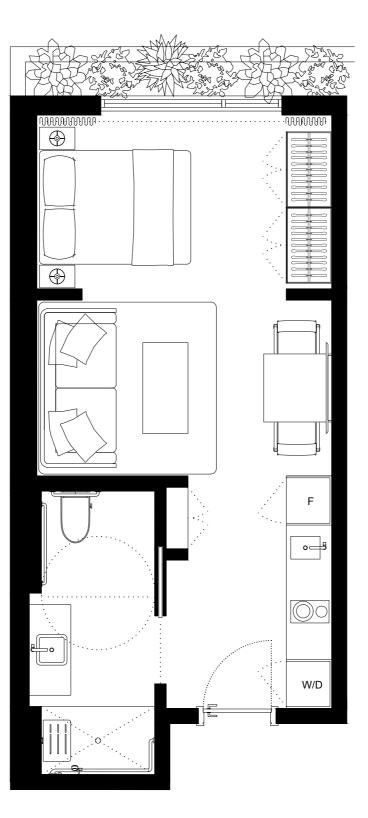

# UNIT 301 Studio

| INTERIOR | 420sqft/39м2 |
|----------|--------------|
| EXTERIOR | NO TERRACE   |
| TOTAL    | 420sqft/39m2 |

| 313 | 315 | 317 | 319 | 321 | 323 | 325 | 327 | 329 | ı   |     | 331 | 333 | 335 | 337 |
|-----|-----|-----|-----|-----|-----|-----|-----|-----|-----|-----|-----|-----|-----|-----|
| 2   |     |     | 31  | 8   | 32  | 20  | 322 | 324 | 326 | 328 | 330 | 332 | 334 | 336 |
|     |     |     |     |     |     |     |     |     |     |     |     |     |     |     |