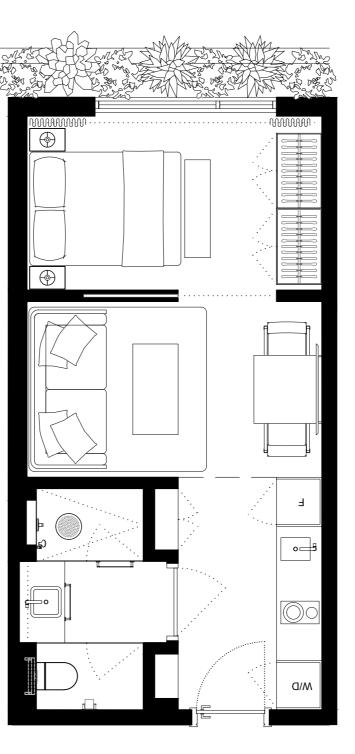

# UNIT 301 Studio

| INTERIOR | 420sqft/39м2 |
|----------|--------------|
| EXTERIOR | NO TERRACE   |
| TOTAL    | 420sqft/39m2 |

| 313 | 315 | 317 | 319 | 321 | 323 | 325 | 327 | 329 | ı   |     | 331 | 333 | 335 | 337 |
|-----|-----|-----|-----|-----|-----|-----|-----|-----|-----|-----|-----|-----|-----|-----|
| 2   |     |     | 31  | 8   | 32  | 20  | 322 | 324 | 326 | 328 | 330 | 332 | 334 | 336 |
|     |     |     |     |     |     |     |     |     |     |     |     |     |     |     |

# UNIT 302 Studio

| INTERIOR | 420sqft/39m2   |
|----------|----------------|
| EXTERIOR | 137sqft/12,7м2 |
| TOTAL    | 557sqft/51,7м2 |

| 313 | 315 | 317 | 319 | 321 | 323 | 325 | 327 | 329 | ı   |     | 331 | 333 | 335 | 337 |  |
|-----|-----|-----|-----|-----|-----|-----|-----|-----|-----|-----|-----|-----|-----|-----|--|
| 2   |     |     | 31  | 8   | 32  | 20  | 322 | 324 | 326 | 328 | 330 | 332 | 334 | 336 |  |
|     |     |     |     |     |     |     |     |     |     |     |     |     |     |     |  |

# UNIT 336 Studio

| INTERIOR | 420sqft/39m2   |
|----------|----------------|
| EXTERIOR | 137sqft/12,7м2 |
| TOTAL    | 557sqft/51,7м2 |

| 313 | 315 | 317 | 319 | 321 | 323 | 325 | 327 | 329 |     |     | 331 | 333 | 335 | 337 |
|-----|-----|-----|-----|-----|-----|-----|-----|-----|-----|-----|-----|-----|-----|-----|
| 2   |     |     | 31  | 8   | 32  | 20  | 322 | 324 | 326 | 328 | 330 | 332 | 334 | 336 |
|     |     |     |     |     |     |     |     |     |     |     |     |     |     |     |

## UNIT 337 Studio

| INTERIOR | 420sqft/39m2 |
|----------|--------------|
| EXTERIOR | NO TERRACE   |
| TOTAL    | 420sqft/39m2 |

| 313 | 315 | 317 | 319 | 321 | 323 | 325 | 327 | 329 | ı   |     | 331 | 333 | 335 | 337 |
|-----|-----|-----|-----|-----|-----|-----|-----|-----|-----|-----|-----|-----|-----|-----|
| 2   |     |     | 31  | 8   | 32  | 20  | 322 | 324 | 326 | 328 | 330 | 332 | 334 | 336 |
|     |     |     |     |     |     |     |     |     |     |     |     |     |     |     |