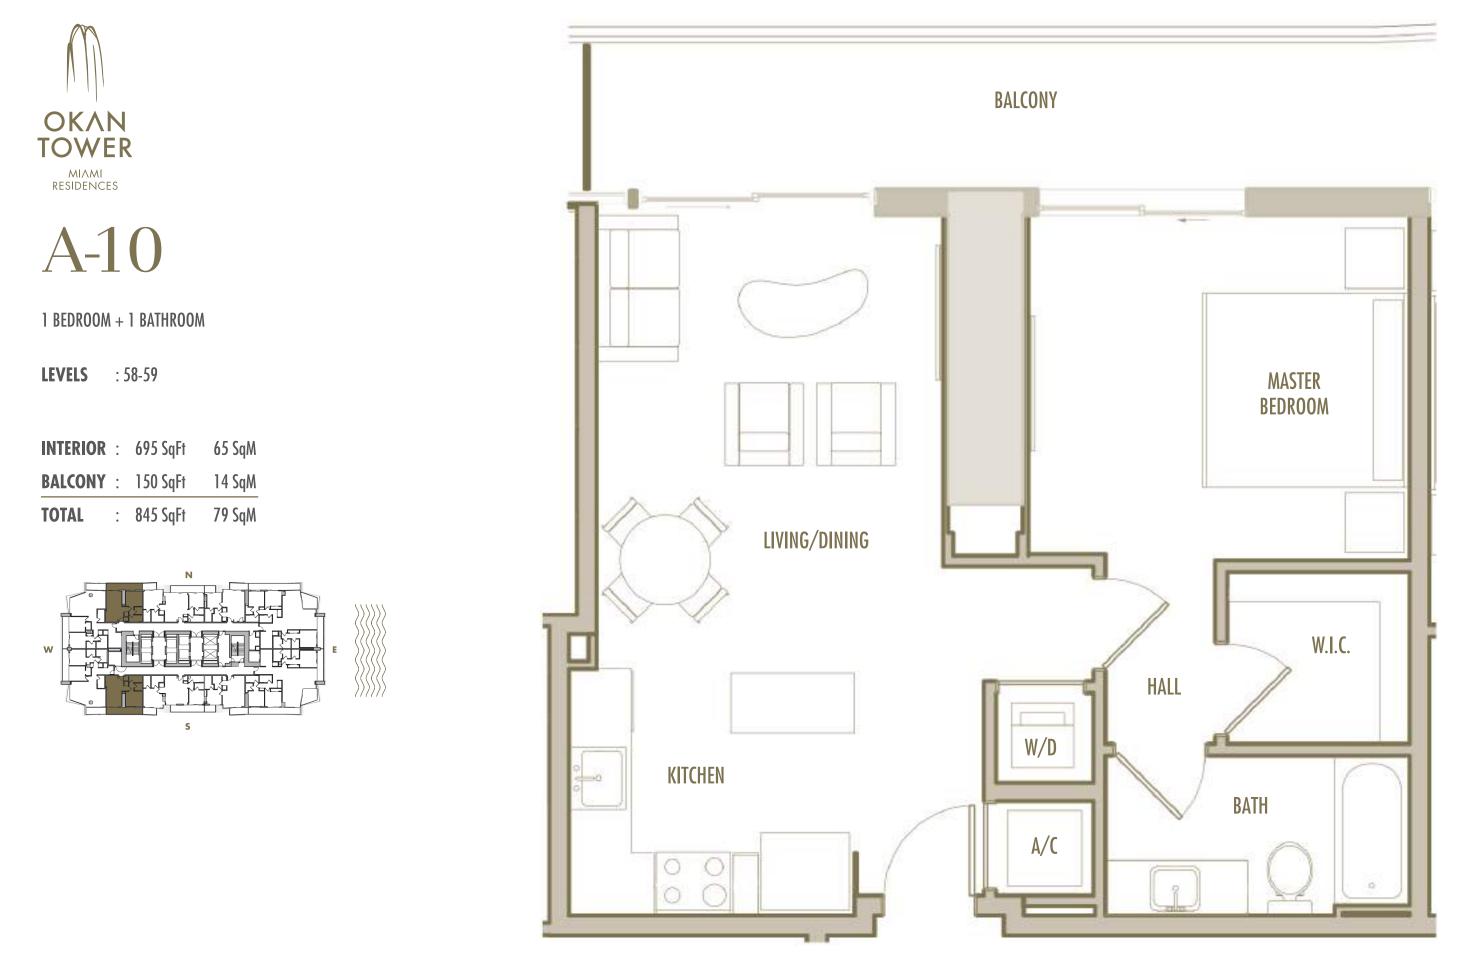

1 BEDROOM + 1 BATHROOM

LEVELS : 50 (HOTEL RESIDENCE) : 51-53 (SKY RESIDENCE)

| INTERIOR | • | 745 SqFt     | 69 SqM            |
|----------|---|--------------|-------------------|
| BALCONY  | • | 120-130 SqFt | 11-1 <b>2</b> SqM |
| TOTAL    | • | 865-875 SqFt | 80-81 SqM         |