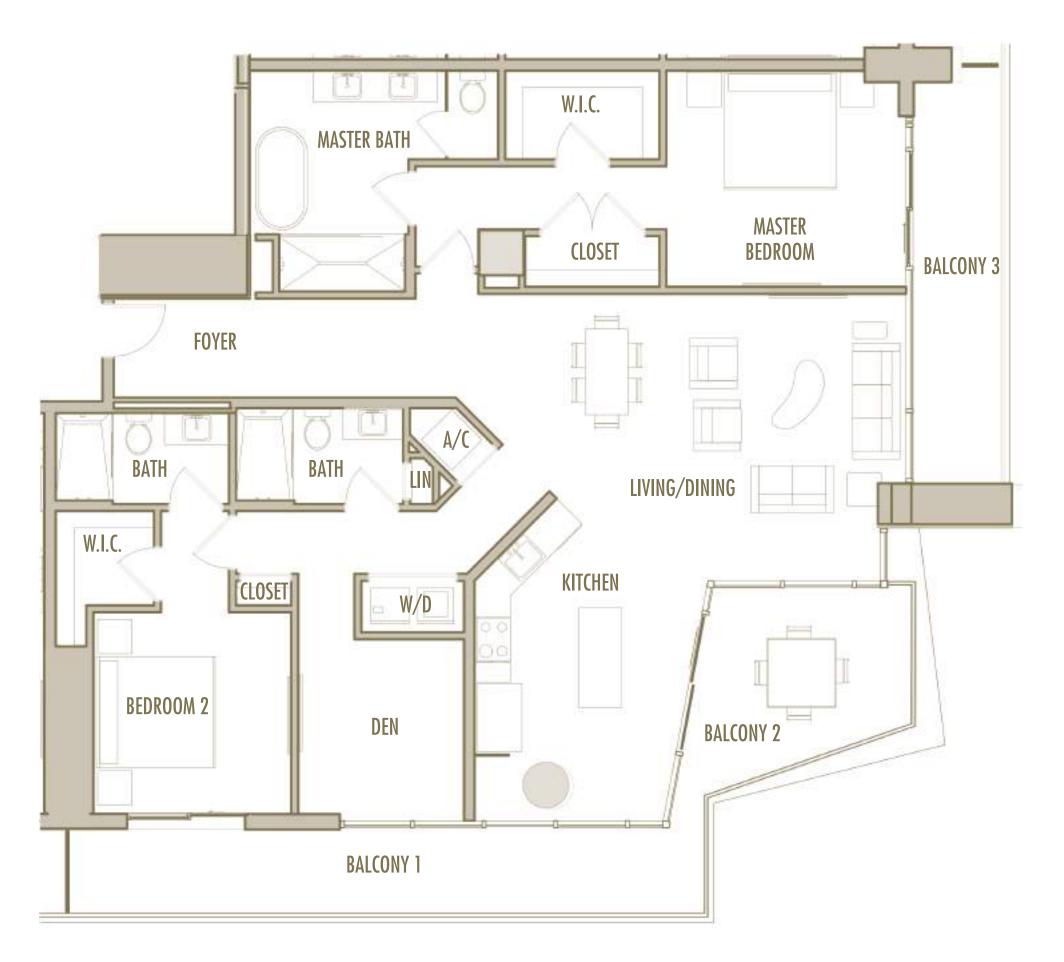

2 BEDROOM + 2 BATHROOM

**LEVELS** : 55-56

 INTERIOR
 : 1,300 SqFt
 121 SqM

 BALCONY
 : 215 SqFt
 20 SqM

 TOTAL
 : 1,515 SqFt
 141 SqM

2 BEDROOM + DEN + 2 BATHROOM

**LEVELS** : 57

| INTERIOR | : 1,425 SqFt | 132 SqM |
|----------|--------------|---------|
| BALCONY  | : 205 SqFt   | 19 SqM  |
| TOTAL    | : 1,630 SqFt | 151 SqM |

2 BEDROOM + 2 BATHROOM

**LEVELS** : 57

 INTERIOR
 : 1,285 SqFt
 119 SqM

 BALCONY
 : 205 SqFt
 19 SqM

 TOTAL
 : 1,490 SqFt
 138 SqM

2 BEDROOM + DEN + 2 BATHROOM

**LEVELS** : 58

| INTERIOR | : 1,410 SqFt | 131 SqM |
|----------|--------------|---------|
| BALCONY  | : 215 SqFt   | 20 SqM  |
| TOTAL    | : 1,625 SqFt | 151 SqM |