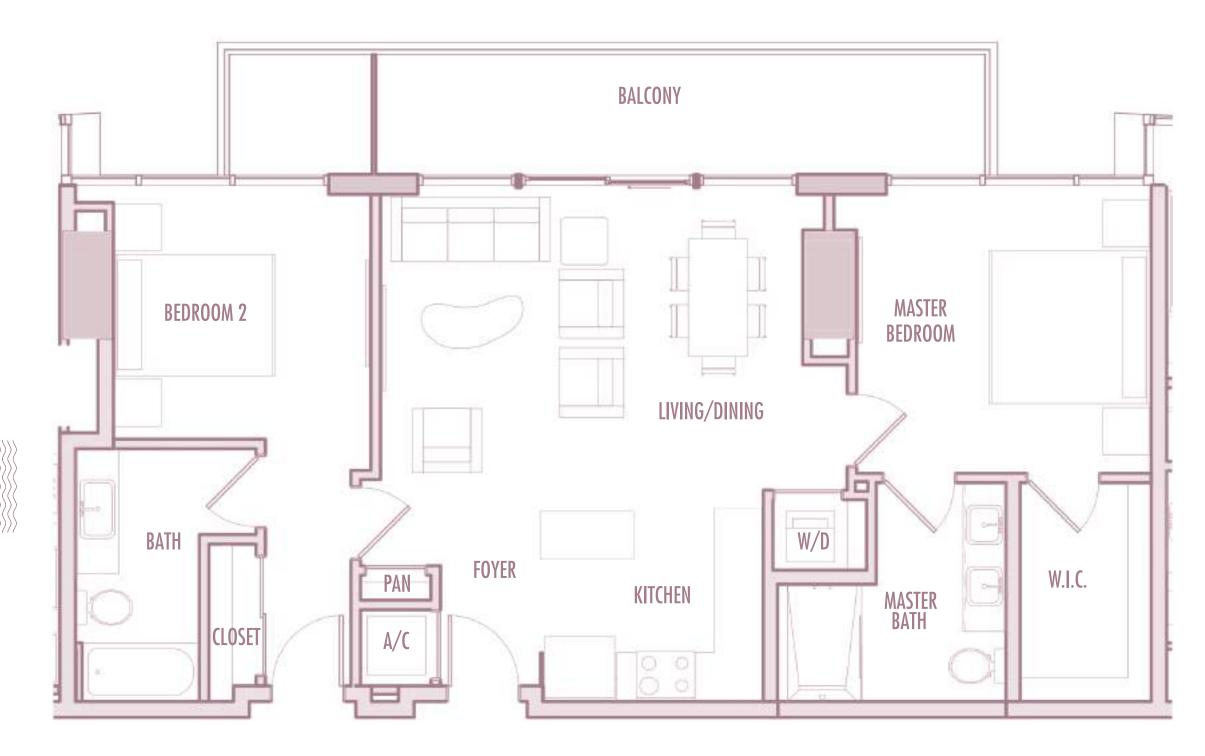

all interior structural components. For the precise Unit boundaries, see Section 3.2 of the Declaration. For your reference, the area of the Unit, determined in accordance with these defined Unit boundaries, is set forth hereon (and labeled as "Unit Area"). Please note that the unique way of defining the boundaries of the exterior walls and to the exterior demising walls or to the exterior of walls adjoining corridors or other Common Elements without excluding areas that may be occupied by columns or other structural components.

















2 BEDROOM + 2 BATHROOM

**LEVELS** : 36-49

| INTERIOR | • | 1,055 SqFt       | 98 SqM      |
|----------|---|------------------|-------------|
| BALCONY  | • | 190-250 SqFt     | 18-23 SqM   |
| TOTAL    | : | 1,245-1,305 SqFt | 116-121 SqM |

















## BALCONY





A-13

1 BEDROOM + 1 BATHROOM

**LEVELS** : 55-57

| INTERIOR | : 750 SqFt     | 70 SqM        |
|----------|----------------|---------------|
| BALCONY  | : 135-145 SqFt | 12,5-13,5 SqM |
| TOTAL    | : 885-895 SqFt | 82-83 SqM     |







A-15

1 BEDROOM + DEN + 2 BATHROOM

**LEVELS** : 57

| INTERIOR | : 1,085 SqFt | 101 SqM |
|----------|--------------|---------|
| BALCONY  | : 120 SqFt   | 11 SqM  |
| TOTAL    | : 1,205 SqFt | 112 SqM |







2 BEDROOM + DEN + 2 BATHROOM

**LEVELS** : 55-56

| INTERIOR | • | 1,460 SqFt       | 136 SqM     |
|----------|---|------------------|-------------|
| BALCONY  | • | 210-215 SqFt     | 19,5-20 SqM |
| TOTAL    | • | 1,670-1,675 SqFt | 155-156 SqM |







2 BEDROOM + 2 BATHROOM

**LEVELS** : 58-62

| INTERIOR | 1 |