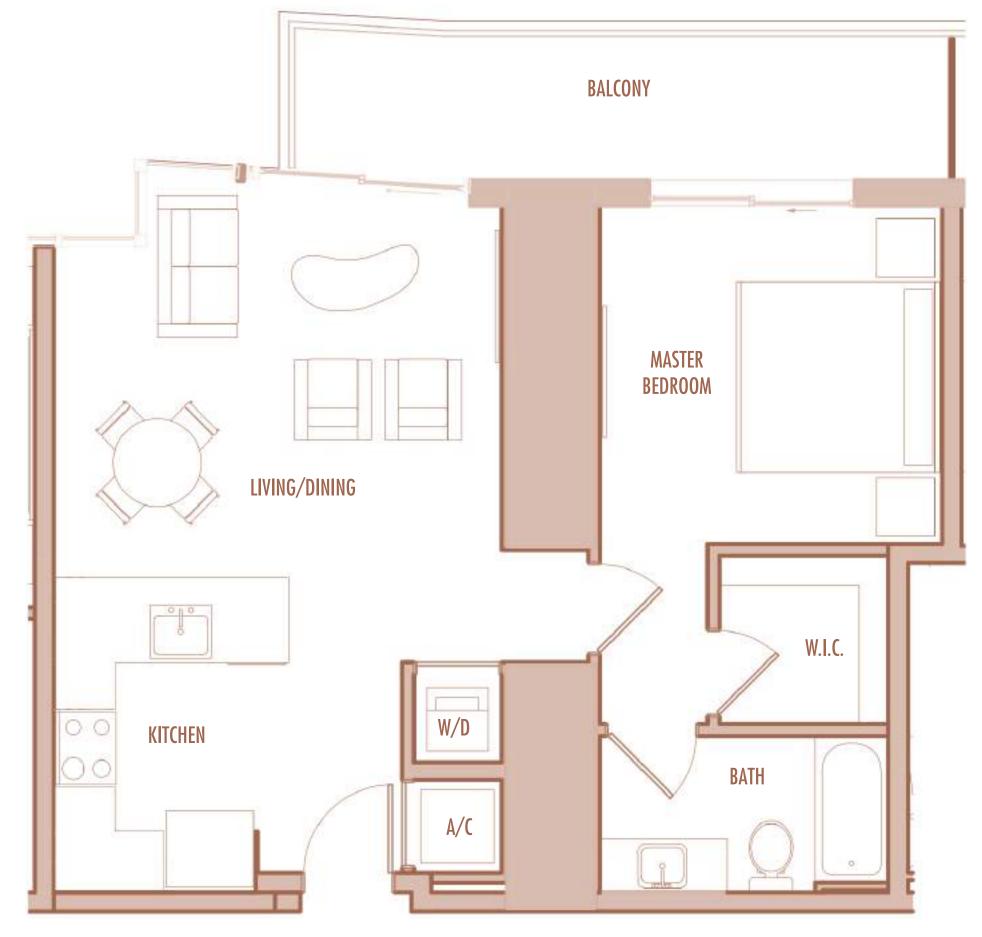

1 BEDROOM + 1 BATHROOM

LEVELS : 50 (HOTEL RESIDENCE) : 51-53 (SKY RESIDENCE)

| INTERIOR | • | 745 SqFt     | 69 SqM            |
|----------|---|--------------|-------------------|
| BALCONY  | • | 120-130 SqFt | 11-1 <b>2</b> SqM |
| TOTAL    | • | 865-875 SqFt | 80-81 SqM         |