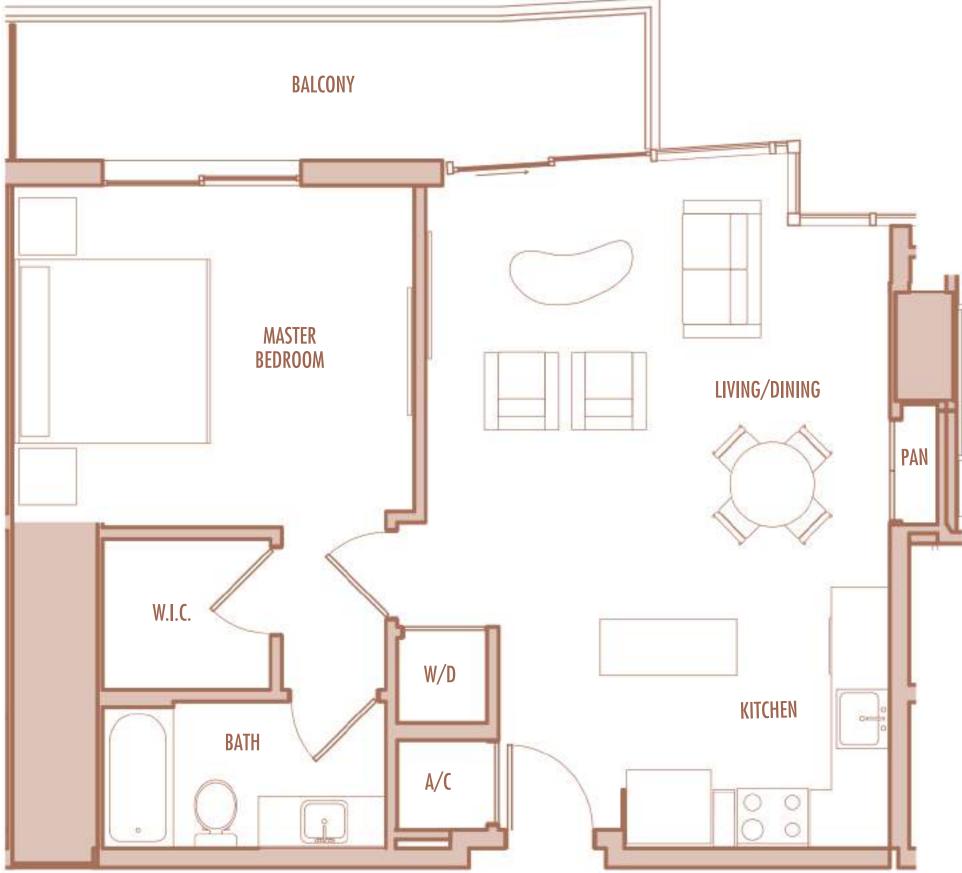

1 BEDROOM + 1 BATHROOM

LEVELS : 50 (HOTEL RESIDENCE) : 51-53 (SKY RESIDENCE)

| INTERIOR | • | 745 SqFt     | 69 SqM            |
|----------|---|--------------|-------------------|
| BALCONY  | • | 120-130 SqFt | 11-1 <b>2</b> SqM |
| TOTAL    | • | 865-875 SqFt | 80-81 SqM         |