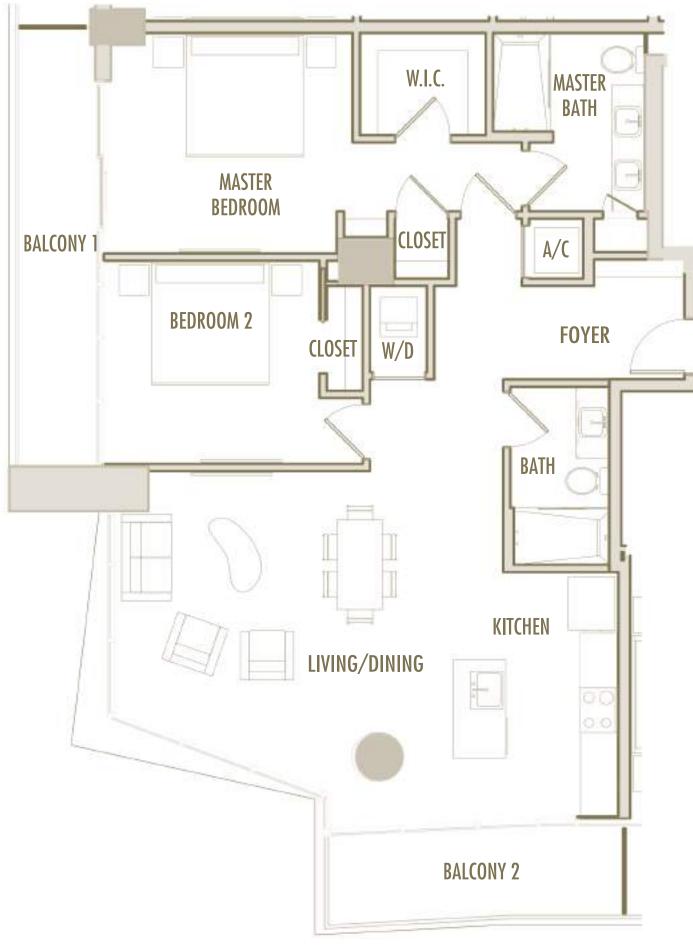

A-14

1 BEDROOM + DEN + 2 BATHROOM

LEVELS : 50 (HOTEL RESIDENCE) : 51-56 (SKY RESIDENCE)

 INTERIOR
 : 1,110 SqFt
 103 SqM

 BALCONY
 : 120 SqFt
 11 SqM

 TOTAL
 : 1,230 SqFt
 114 SqM

2 BEDROOM + 2 BATHROOM

LEVELS : 50 (HOTEL RESIDENCE) : 51-57 (SKY RESIDENCE)