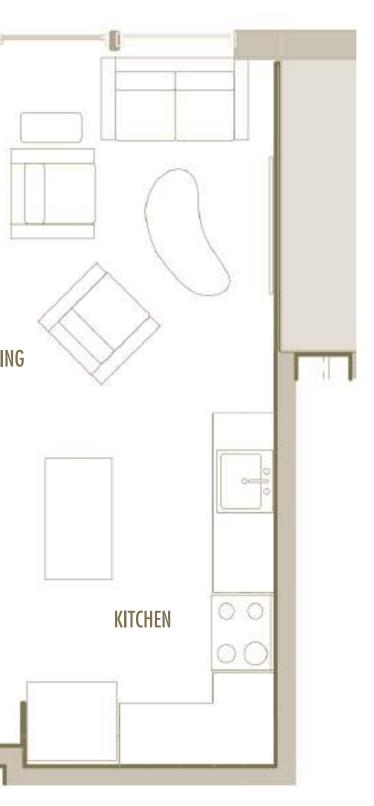

1 BEDROOM + 1 BATHROOM

LEVELS : 50 (HOTEL RESIDENCE) : 51-53 (SKY RESIDENCE)

| INTERIOR | • | 745 SqFt     | 69 SqM            |
|----------|---|--------------|-------------------|
| BALCONY  | • | 120-130 SqFt | 11-1 <b>2</b> SqM |
| TOTAL    | • | 865-875 SqFt | 80-81 SqM         |