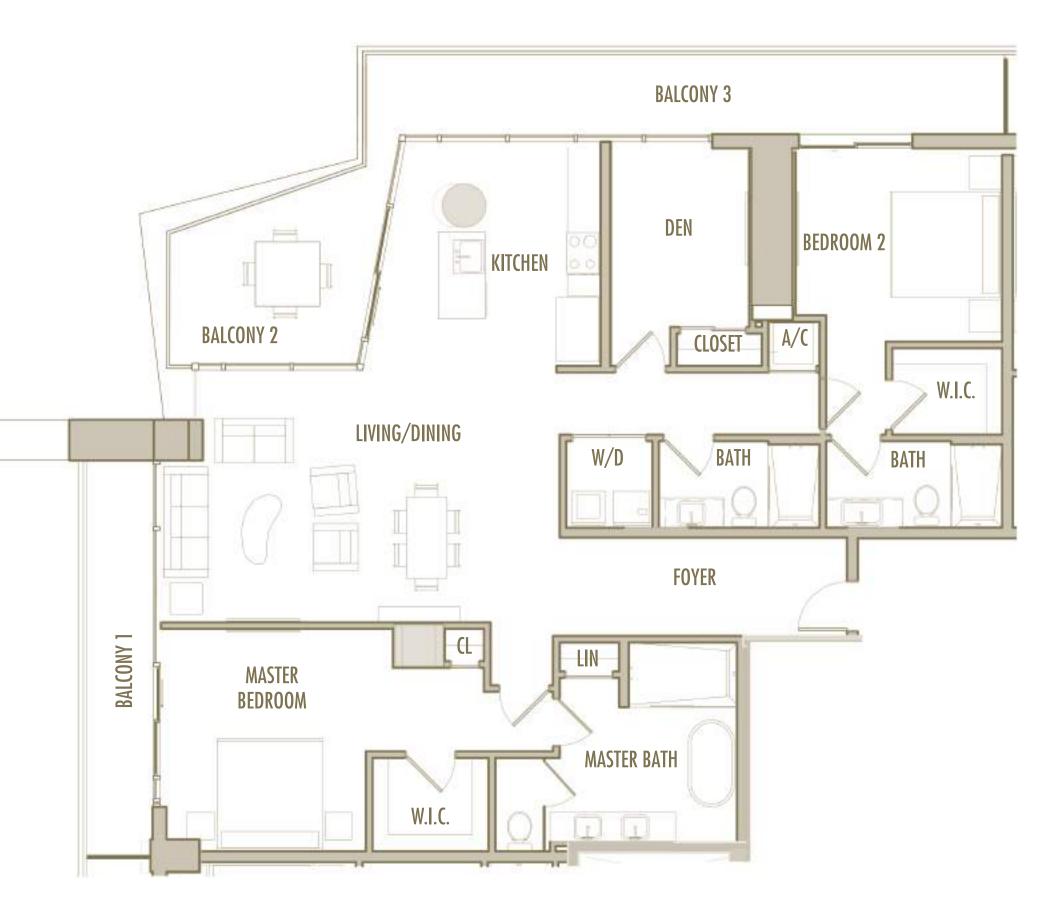

2 BEDROOM + 2 BATHROOM

**LEVELS** : 55-56

 INTERIOR
 : 1,300 SqFt
 121 SqM

 BALCONY
 : 215 SqFt
 20 SqM

 TOTAL
 : 1,515 SqFt
 141 SqM

2 BEDROOM + DEN + 2 BATHROOM

**LEVELS** : 57

| INTERIOR | : 1,425 SqFt | 132 SqM |
|----------|--------------|---------|
| BALCONY  | : 205 SqFt   | 19 SqM  |
| TOTAL    | : 1,630 SqFt | 151 SqM |

2 BEDROOM + 2 BATHROOM

**LEVELS** : 57

 INTERIOR
 : 1,285 SqFt
 119 SqM

 BALCONY
 : 205 SqFt
 19 SqM

 TOTAL
 : 1,490 SqFt
 138 SqM

2 BEDROOM + DEN + 2 BATHROOM

**LEVELS** : 58

| INTERIOR | : 1,410 SqFt | 131 SqM |
|----------|--------------|---------|
| BALCONY  | : 215 SqFt   | 20 SqM  |
| TOTAL    | : 1,625 SqFt | 151 SqM |