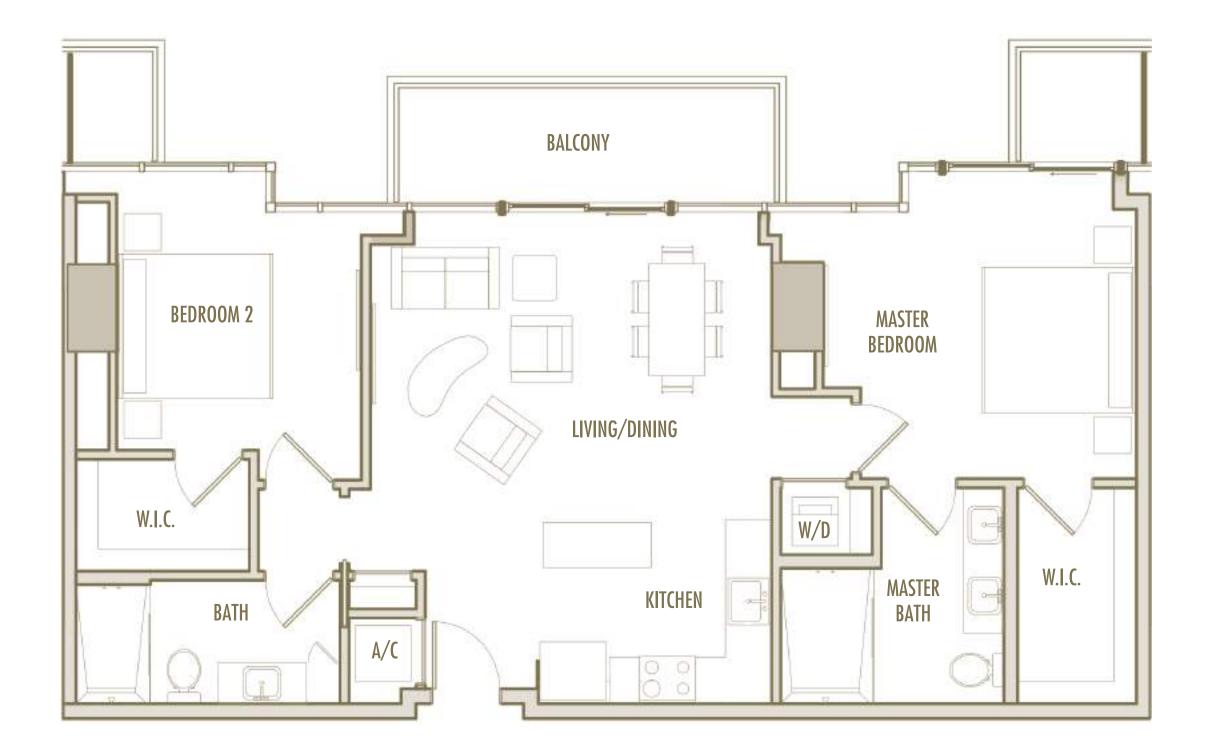

2 BEDROOM + 2 BATHROOM

**LEVELS** : 36-49

| INTERIOR | • | 1,055 SqFt       | 98 SqM      |
|----------|---|------------------|-------------|
| BALCONY  | • | 190-250 SqFt     | 18-23 SqM   |
| TOTAL    | : | 1,245-1,305 SqFt | 116-121 SqM |