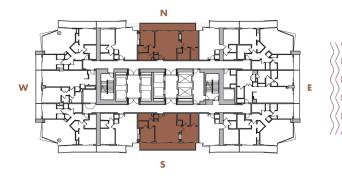

2 BEDROOM + 2 BATHROOM

**LEVELS** : 36-49

| INTERIOR | • | 1,055 SqFt       | 98 SqM      |
|----------|---|------------------|-------------|
| BALCONY  | • | 190-250 SqFt     | 18-23 SqM   |
| TOTAL    | : | 1,245-1,305 SqFt | 116-121 SqM |