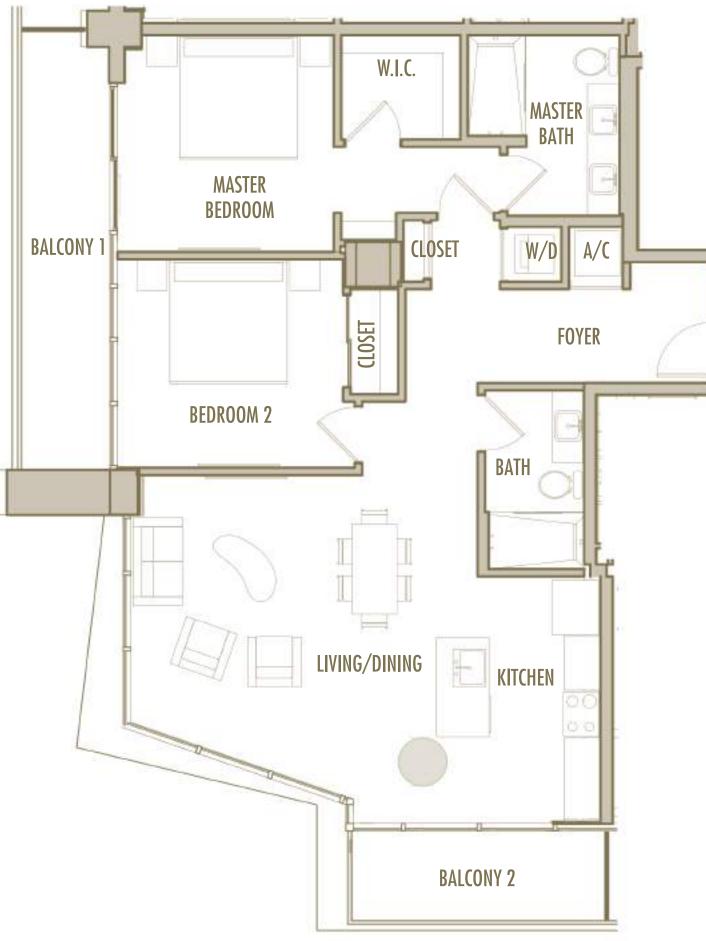

2 BEDROOM + 2 BATHROOM

**LEVELS** : 55-56

 INTERIOR
 : 1,300 SqFt
 121 SqM

 BALCONY
 : 215 SqFt
 20 SqM

 TOTAL
 : 1,515 SqFt
 141 SqM

2 BEDROOM + DEN + 2 BATHROOM

**LEVELS** : 57

| INTERIOR | : 1,425 SqFt | 132 SqM |
|----------|--------------|---------|
| BALCONY  | : 205 SqFt   | 19 SqM  |
| TOTAL    | : 1,630 SqFt | 151 SqM |

2 BEDROOM + 2 BATHROOM

**LEVELS** : 57

 INTERIOR
 : 1,285 SqFt
 119 SqM

 BALCONY
 : 205 SqFt
 19 SqM

 TOTAL
 : 1,490 SqFt
 138 SqM

2 BEDROOM + DEN + 2 BATHROOM

**LEVELS** : 58

| INTERIOR | : 1,410 SqFt | 131 SqM |
|----------|--------------|---------|
| BALCONY  | : 215 SqFt   | 20 SqM  |
| TOTAL    | : 1,625 SqFt | 151 SqM |