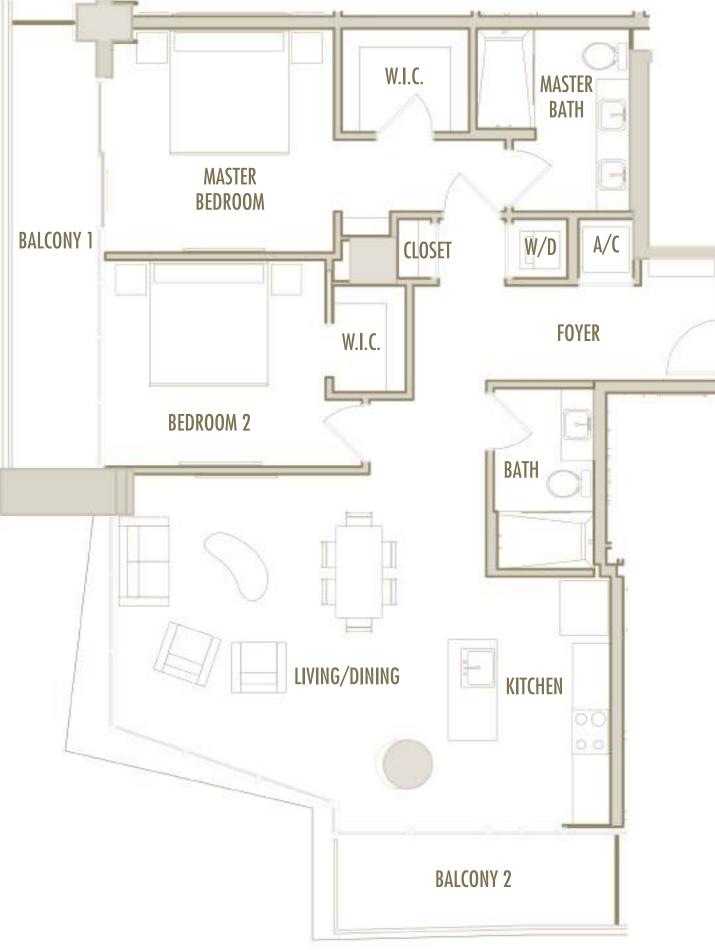

**CLOSET** 

2 BEDROOM + DEN + 2 BATHROOM

LEVELS : 62

| INTERIOR | : 1,865 SqFt | 173 SqM |
|----------|--------------|---------|
| BALCONY  | : 470 SqFt   | 44 SqM  |
| TOTAL    | : 2,335 SqFt | 217 SqM |