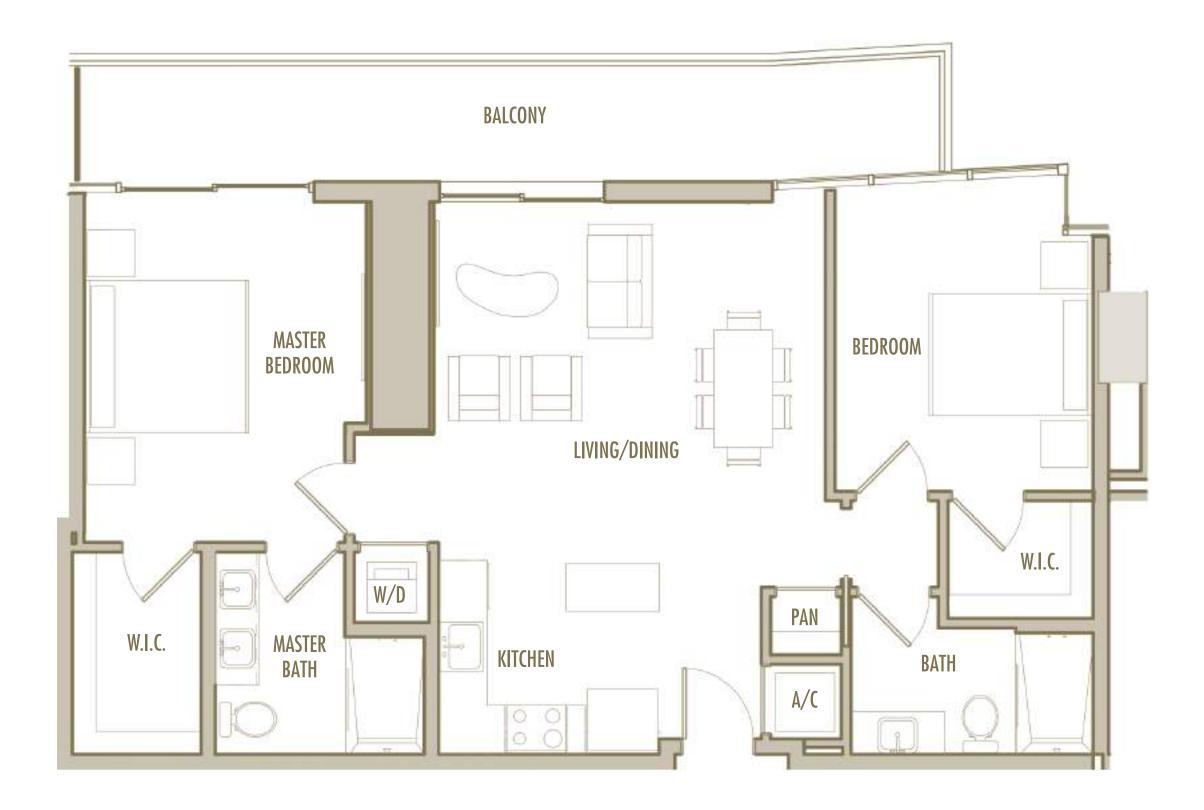

2 BEDROOM + 2 BATHROOM

**LEVELS** : 59

 INTERIOR
 : 1,225 SqFt
 114 SqM

 BALCONY
 : 210 SqFt
 20 SqM

 TOTAL
 : 1,435 SqFt
 133 SqM

2 BEDROOM + 2 BATHROOM

LEVELS : 63

**INTERIOR** : 1,135 SqFt 105 SqM BALCONY : 130 SqFt 12 SqM TOTAL : 1,265 SqFt 118 SqM