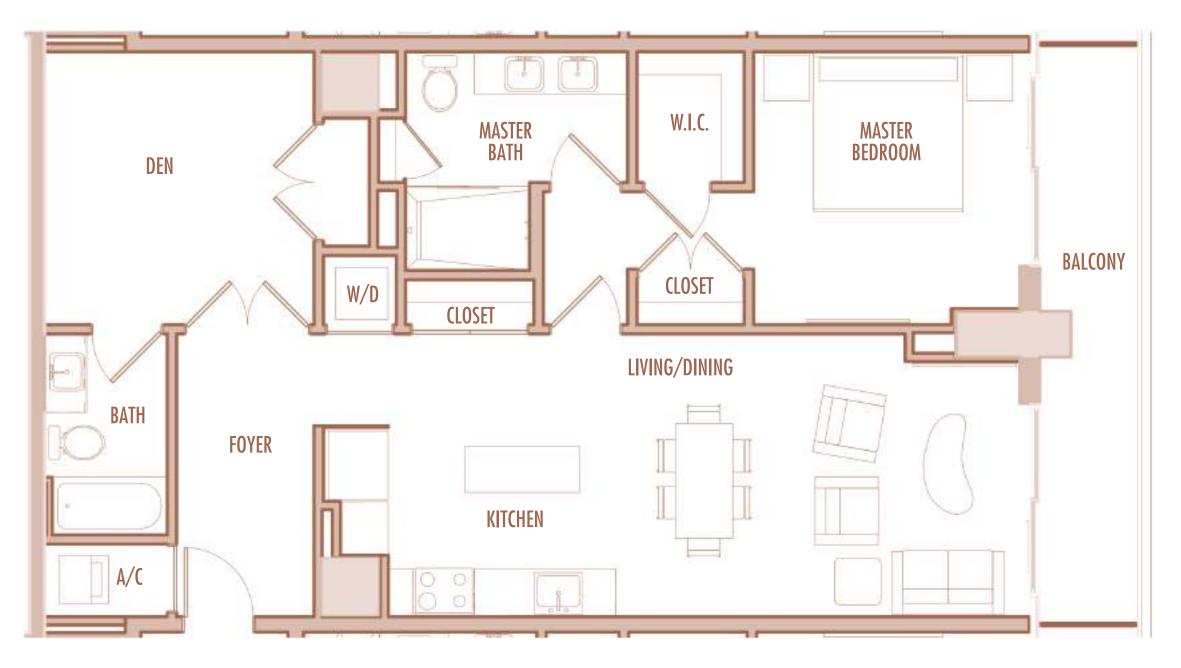

1 BEDROOM + 1 BATHROOM

LEVELS : 50 (HOTEL RESIDENCE) : 51-53 (SKY RESIDENCE)

| INTERIOR | • | 745 SqFt     | 69 SqM            |
|----------|---|--------------|-------------------|
| BALCONY  | • | 120-130 SqFt | 11-1 <b>2</b> SqM |
| TOTAL    | • | 865-875 SqFt | 80-81 SqM         |