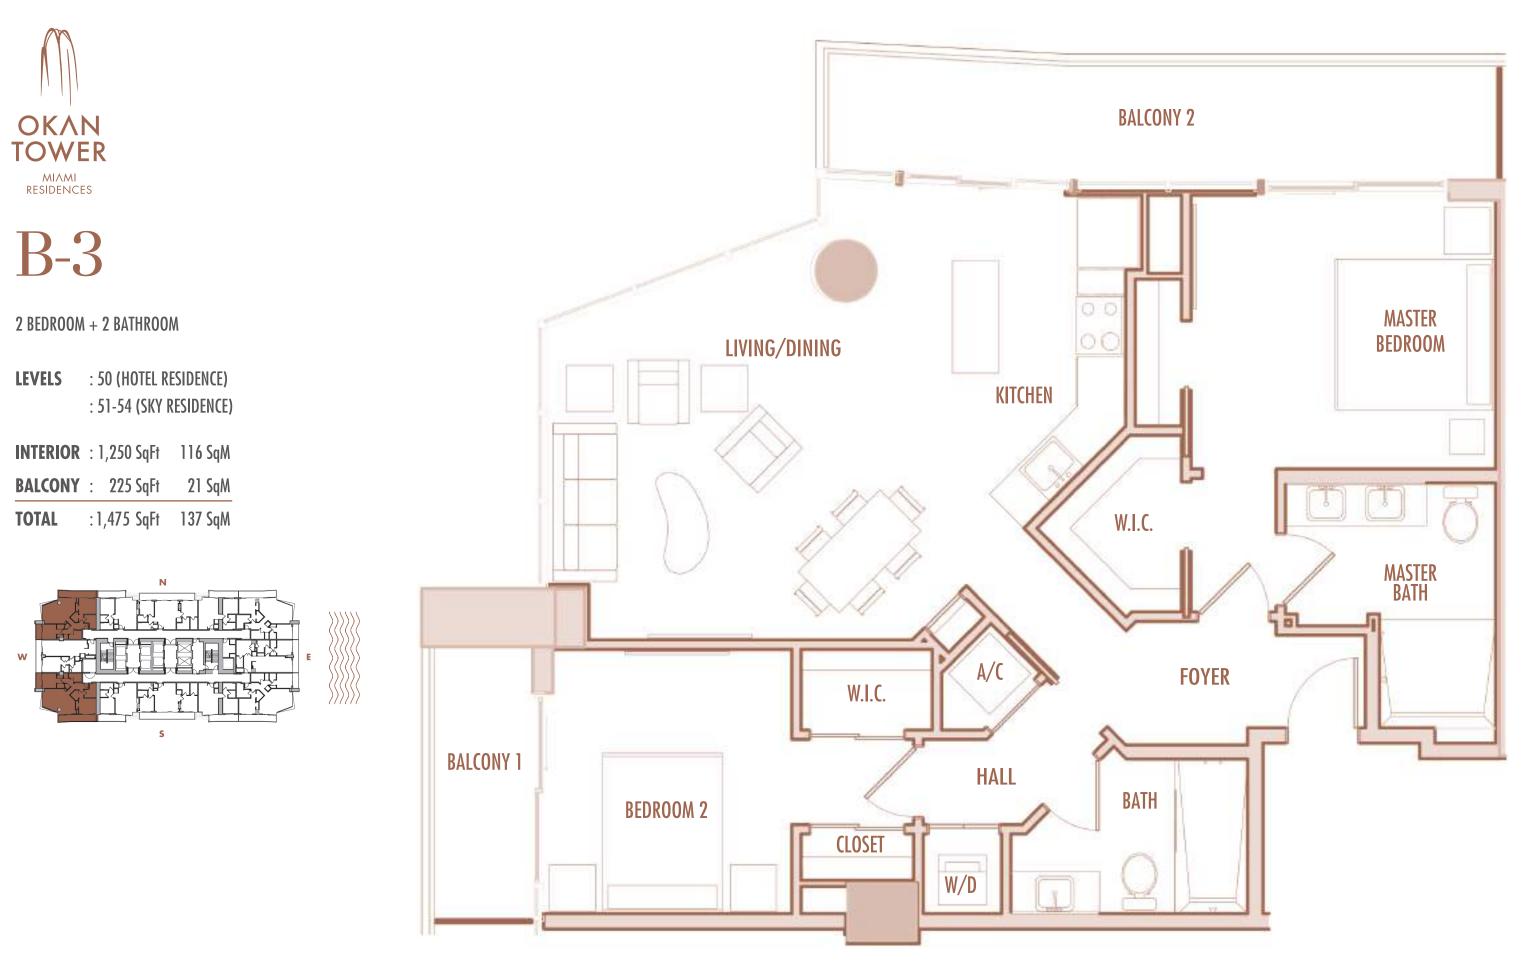

2 BEDROOM + 2 BATHROOM

**LEVELS** : 36-49

| INTERIOR | • | 1,055 SqFt       | 98 SqM      |
|----------|---|------------------|-------------|
| BALCONY  | • | 190-250 SqFt     | 18-23 SqM   |
| TOTAL    | : | 1,245-1,305 SqFt | 116-121 SqM |