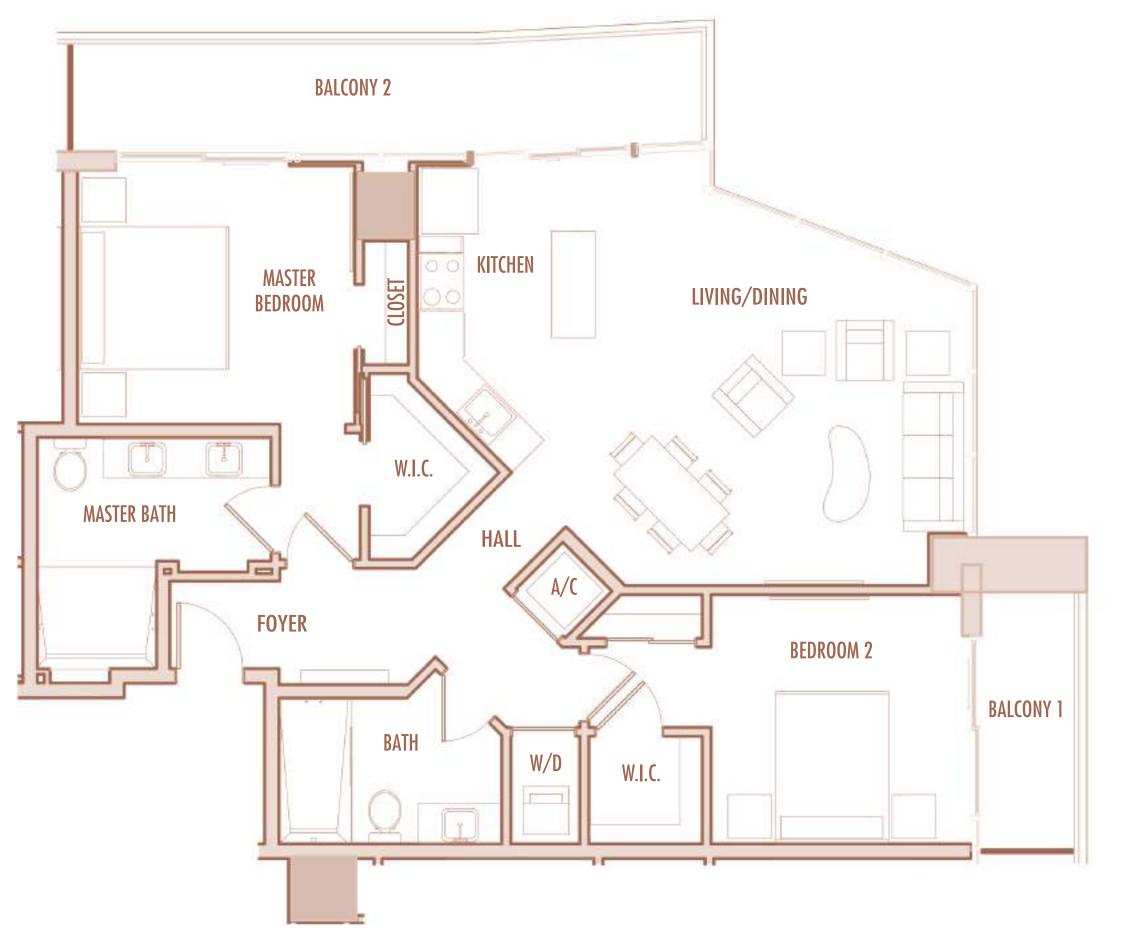

| INTERIOR | • | 1,060 SqFt       | 98 SqM      |
|----------|---|------------------|-------------|
| BALCONY  | • | 205-245 SqFt     | 19-23 SqM   |
| TOTAL    | • | 1,265-1,305 SqFt | 118-121 SqM |

Given the nature of condominium ownership, the Unit boundaries are precisely defined in such a manner so that all components of the Building which are (or are potentially) utilized either by other Units or the Common Elements are excluded from the Unit. This would exclude, for instance, all structural walls, columns etc. and essentially limits the Unit boundaries to the interior airspace between the perimeter walls and excludes all interior structural components. For the precise Unit boundaries, see Section 3.2 of the Declaration. For your reference, the area of the Unit, determined in accordance with these defined Unit boundaries, is set forth hereon (and labeled as "Unit Area"). Please note that the unique way of defining the boundaries of the exterior walls and to the exterior demising walls or to the exterior of walls adjoining corridors or other Common Elements without excluding areas that may be occupied by columns or other structural components.