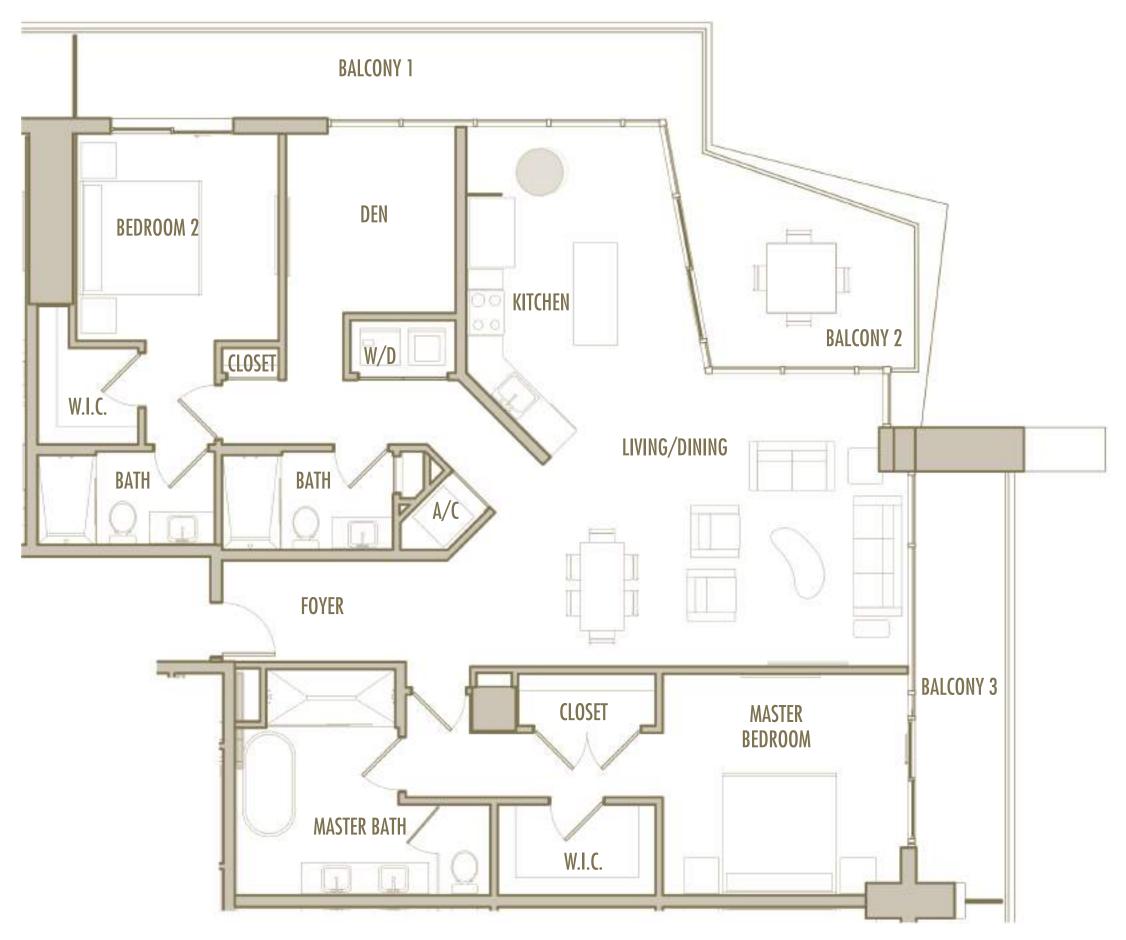

2 BEDROOM + 2 BATHROOM

**LEVELS** : 55-56

 INTERIOR
 : 1,300 SqFt
 121 SqM

 BALCONY
 : 215 SqFt
 20 SqM

 TOTAL
 : 1,515 SqFt
 141 SqM

2 BEDROOM + DEN + 2 BATHROOM

**LEVELS** : 57

| INTERIOR | : 1,425 SqFt | 132 SqM |
|----------|--------------|---------|
| BALCONY  | : 205 SqFt   | 19 SqM  |
| TOTAL    | : 1,630 SqFt | 151 SqM |

2 BEDROOM + 2 BATHROOM

**LEVELS** : 57

 INTERIOR
 : 1,285 SqFt
 119 SqM

 BALCONY
 : 205 SqFt
 19 SqM

 TOTAL
 : 1,490 SqFt
 138 SqM

2 BEDROOM + DEN + 2 BATHROOM

**LEVELS** : 58

| INTERIOR | : 1,410 SqFt | 131 SqM |
|----------|--------------|---------|
| BALCONY  | : 215 SqFt   | 20 SqM  |
| TOTAL    | : 1,625 SqFt | 151 SqM |