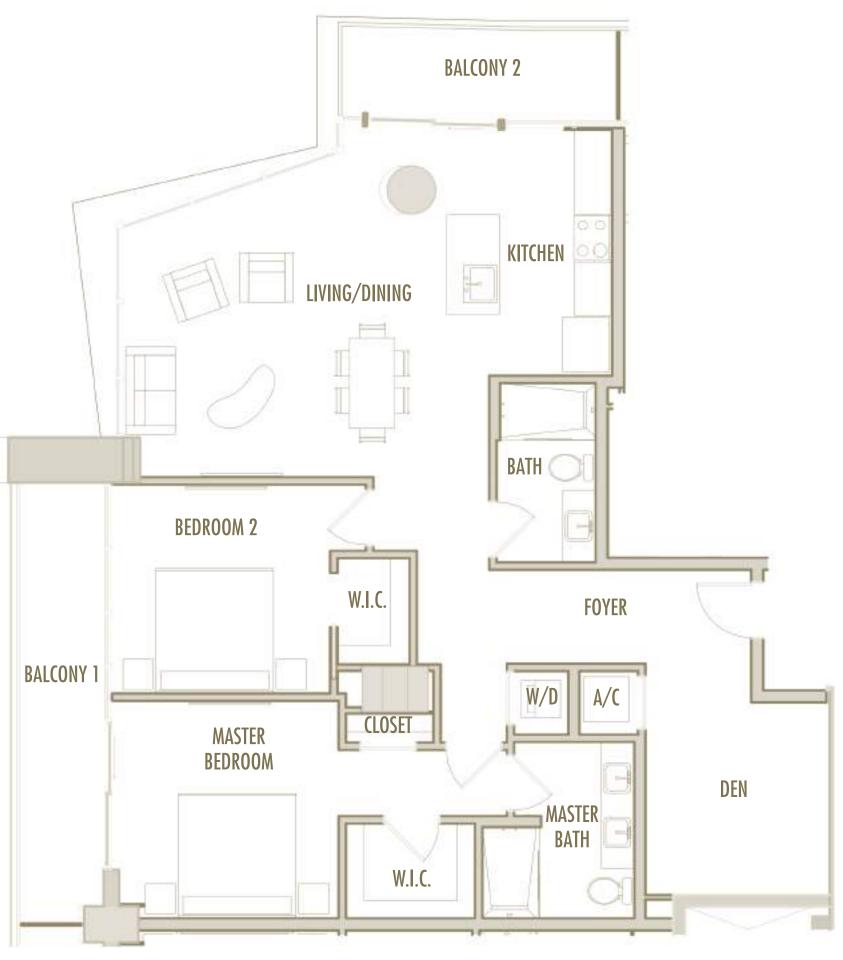

**CLOSET** 

2 BEDROOM + DEN + 2 BATHROOM

LEVELS : 62

| INTERIOR | : 1,865 SqFt | 173 SqM |
|----------|--------------|---------|
| BALCONY  | : 470 SqFt   | 44 SqM  |
| TOTAL    | : 2,335 SqFt | 217 SqM |