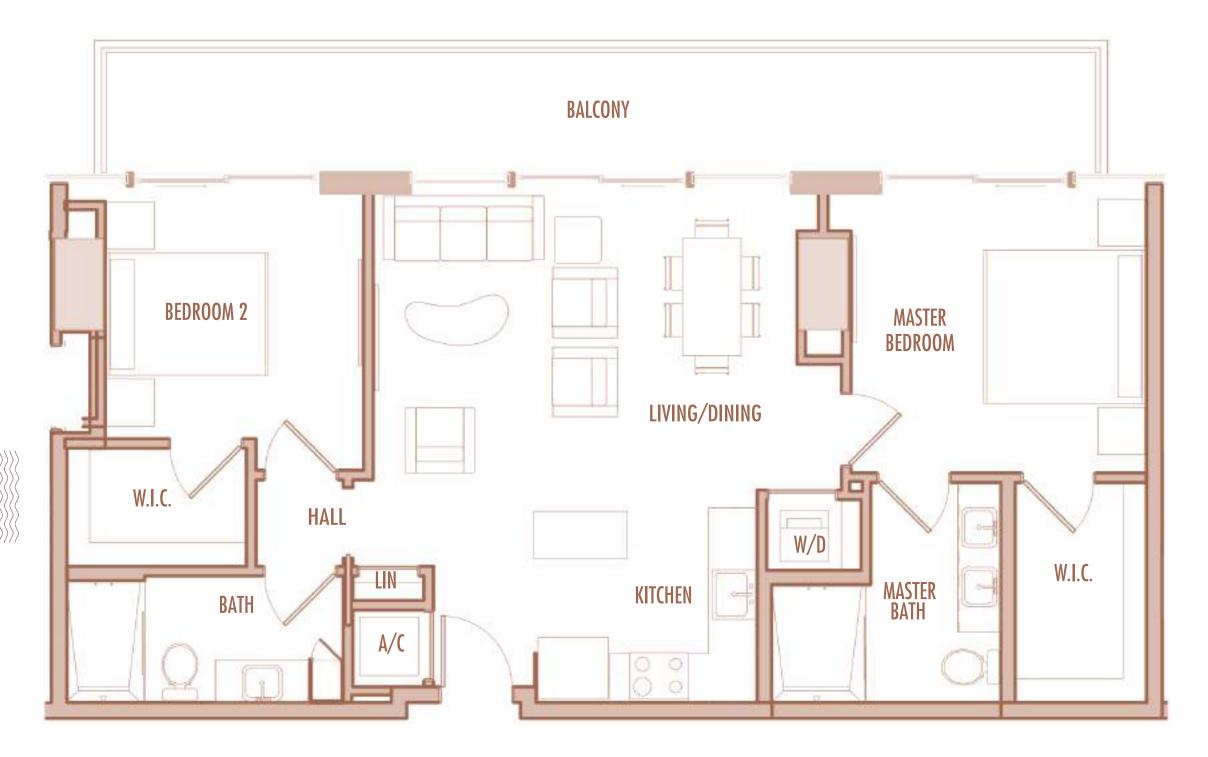

2 BEDROOM + 2 BATHROOM

**LEVELS** : 36-49

| INTERIOR | • | 1,055 SqFt       | 98 SqM      |
|----------|---|------------------|-------------|
| BALCONY  | • | 190-250 SqFt     | 18-23 SqM   |
| TOTAL    | : | 1,245-1,305 SqFt | 116-121 SqM |