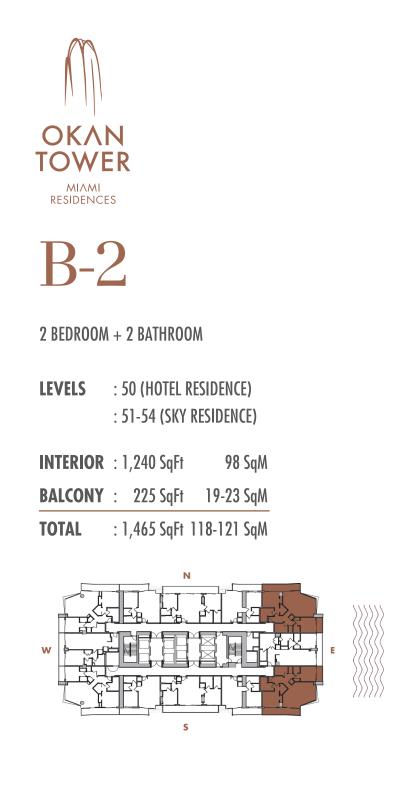

| INTERIOR | • | 1,060 SqFt       | 98 SqM      |
|----------|---|------------------|-------------|
| BALCONY  | • | 205-245 SqFt     | 19-23 SqM   |
| TOTAL    | • | 1,265-1,305 SqFt | 118-121 SqM |

Given the nature of condominium ownership, the Unit boundaries are precisely defined in such a manner so that all components of the Building which are (or are potentially) utilized either by other Units or the Common Elements are excluded from the Unit. This would exclude, for instance, all structural walls, columns etc. and essentially limits the Unit boundaries to the interior airspace between the perimeter walls and excludes all interior structural components. For the precise Unit boundaries, see Section 3.2 of the Declaration. For your reference, the area of the Unit, determined in accordance with these defined Unit boundaries, is set forth hereon (and labeled as "Unit Area"). Please note that the unique way of defining the boundaries of the exterior walls and to the exterior demising walls or to the exterior of walls adjoining corridors or other Common Elements without excluding areas that may be occupied by columns or other structural components.