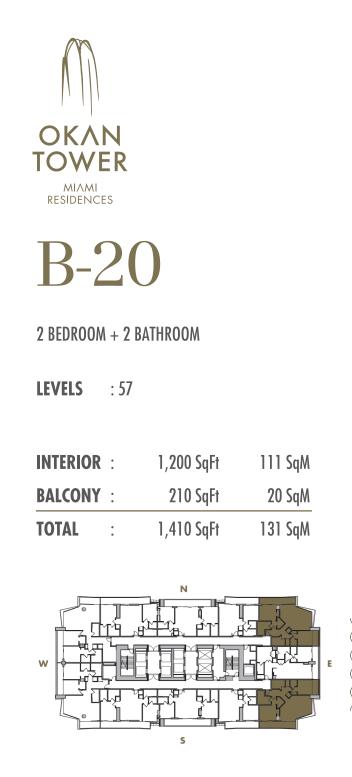

2 BEDROOM + 2 BATHROOM

**LEVELS** : 59

 INTERIOR
 : 1,225 SqFt
 114 SqM

 BALCONY
 : 210 SqFt
 20 SqM

 TOTAL
 : 1,435 SqFt
 133 SqM

2 BEDROOM + 2 BATHROOM

LEVELS : 63

**INTERIOR** : 1,135 SqFt 105 SqM BALCONY : 130 SqFt 12 SqM TOTAL : 1,265 SqFt 118 SqM