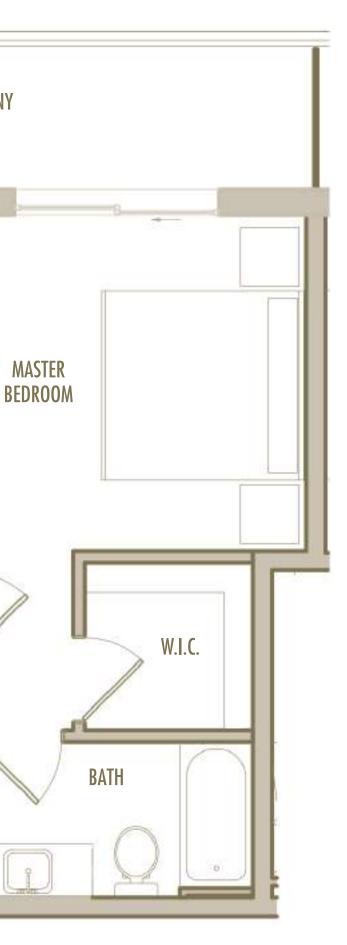

## BALCONY

A-13

1 BEDROOM + 1 BATHROOM

**LEVELS** : 55-57

| INTERIOR | : 750 SqFt     | 70 SqM        |
|----------|----------------|---------------|
| BALCONY  | : 135-145 SqFt | 12,5-13,5 SqM |
| TOTAL    | : 885-895 SqFt | 82-83 SqM     |