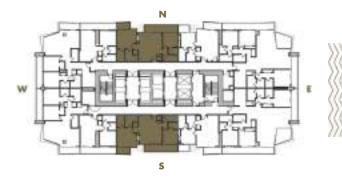

2 BEDROOM + 2 BATHROOM

**LEVELS** : 36-49

| INTERIOR | • | 1,055 SqFt       | 98 SqM      |
|----------|---|------------------|-------------|
| BALCONY  | • | 190-250 SqFt     | 18-23 SqM   |
| TOTAL    | : | 1,245-1,305 SqFt | 116-121 SqM |