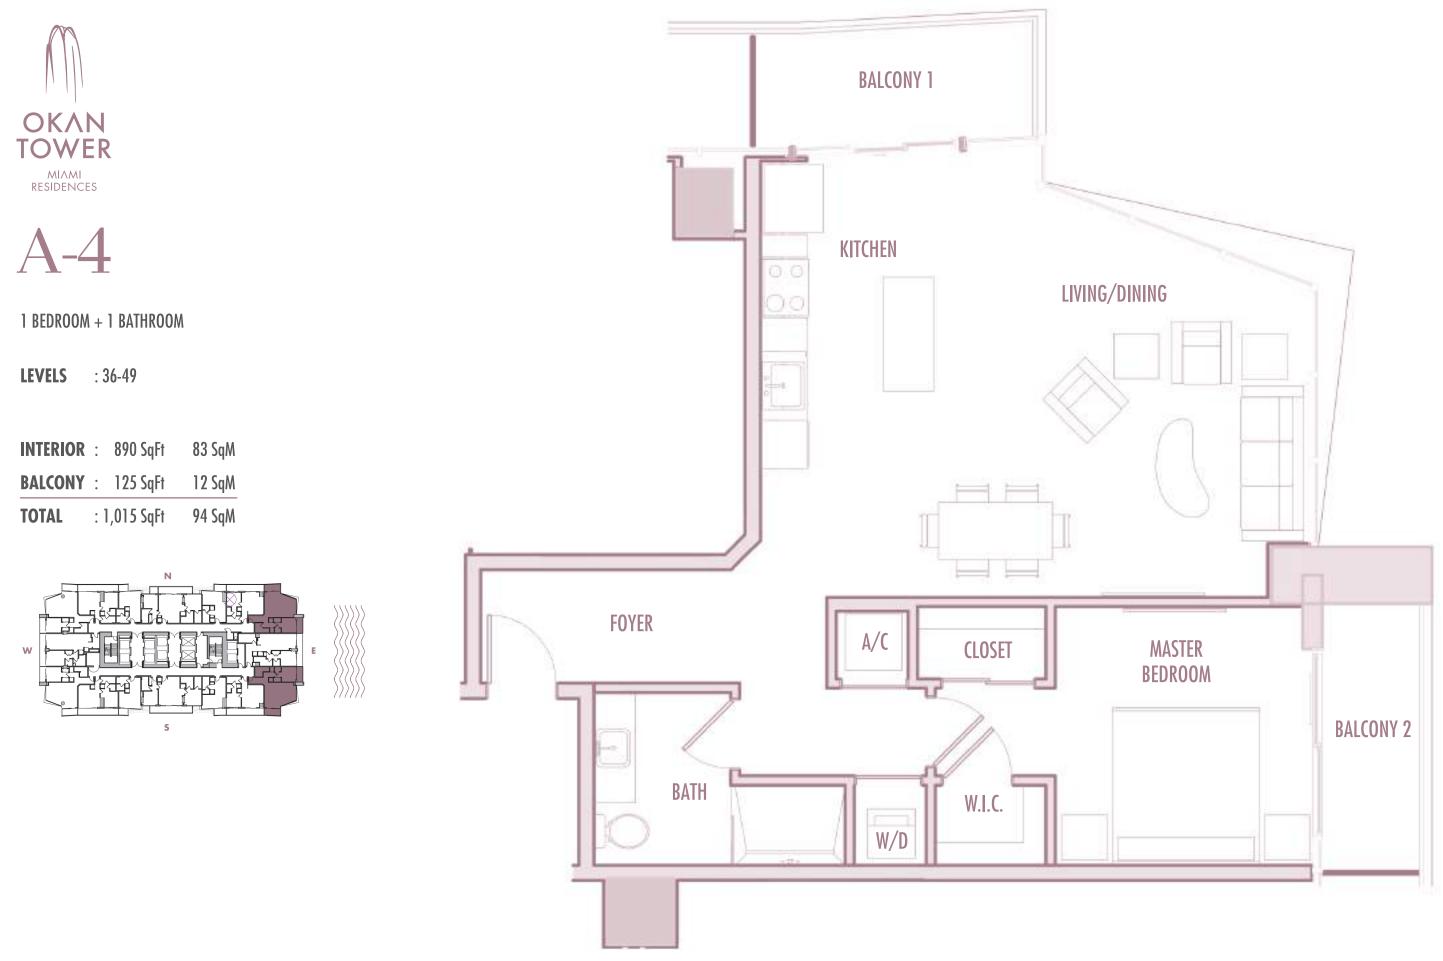

ilized either by other Units or the Common Elements are excluded from the Unit. This would exclude, for instance, all structural walls, columns etc. and essentially limits the Unit boundaries to the interior airspace between the perimeter walls and excludes all interior structural components. For the precise Unit boundaries, see Section 3.2 of the Declaration. For your reference, the area of the Unit, determined in accordance with these defined Unit boundaries, is set forth hereon (and labeled as "Unit Area"). Please note that the unique way of defining the boundaries of the exterior walls and to the exterior demising walls or to the exterior of walls adjoining corridors or other Common Elements without excluding areas that may be occupied by columns or other structural components.

















2 BEDROOM + 2 BATHROOM

**LEVELS** : 36-49

| INTERIOR | • | 1,055 SqFt       | 98 SqM      |
|----------|---|------------------|-------------|
| BALCONY  | • | 190-250 SqFt     | 18-23 SqM   |
| TOTAL    | : | 1,245-1,305 SqFt | 116-121 SqM |

















## BALCONY





A-13

1 BEDROOM + 1 BATHROOM

**LEVELS** : 55-57

| INTERIOR | : 750 SqFt     | 70 SqM        |
|----------|----------------|---------------|
| BALCONY  | : 135-145 SqFt | 12,5-13,5 SqM |
| TOTAL    | : 885-895 SqFt | 82-83 SqM     |







A-15

1 BEDROOM + DEN + 2 BATHROOM

**LEVELS** : 57

| INTERIOR | : 1,085 SqFt | 101 SqM |
|----------|--------------|---------|
| BALCONY  | : 120 SqFt   | 11 SqM  |
| TOTAL    | : 1,205 SqFt | 112 SqM |







2 BEDROOM + DEN + 2 BATHROOM

**LEVELS** : 55-56

| INTERIOR