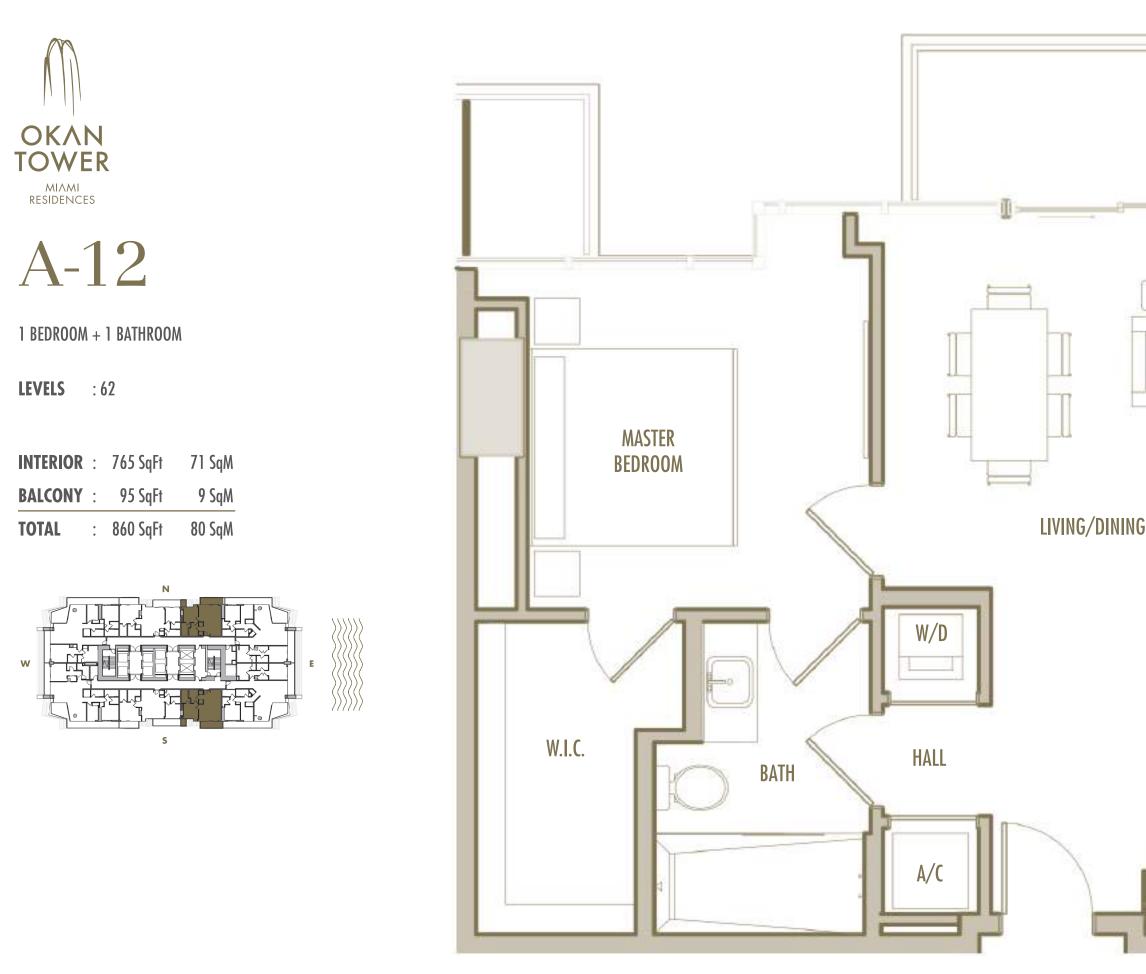

1 BEDROOM + 1 BATHROOM

LEVELS : 50 (HOTEL RESIDENCE) : 51-53 (SKY RESIDENCE)

| INTERIOR | • | 745 SqFt     | 69 SqM            |
|----------|---|--------------|-------------------|
| BALCONY  | • | 120-130 SqFt | 11-1 <b>2</b> SqM |
| TOTAL    | • | 865-875 SqFt | 80-81 SqM         |