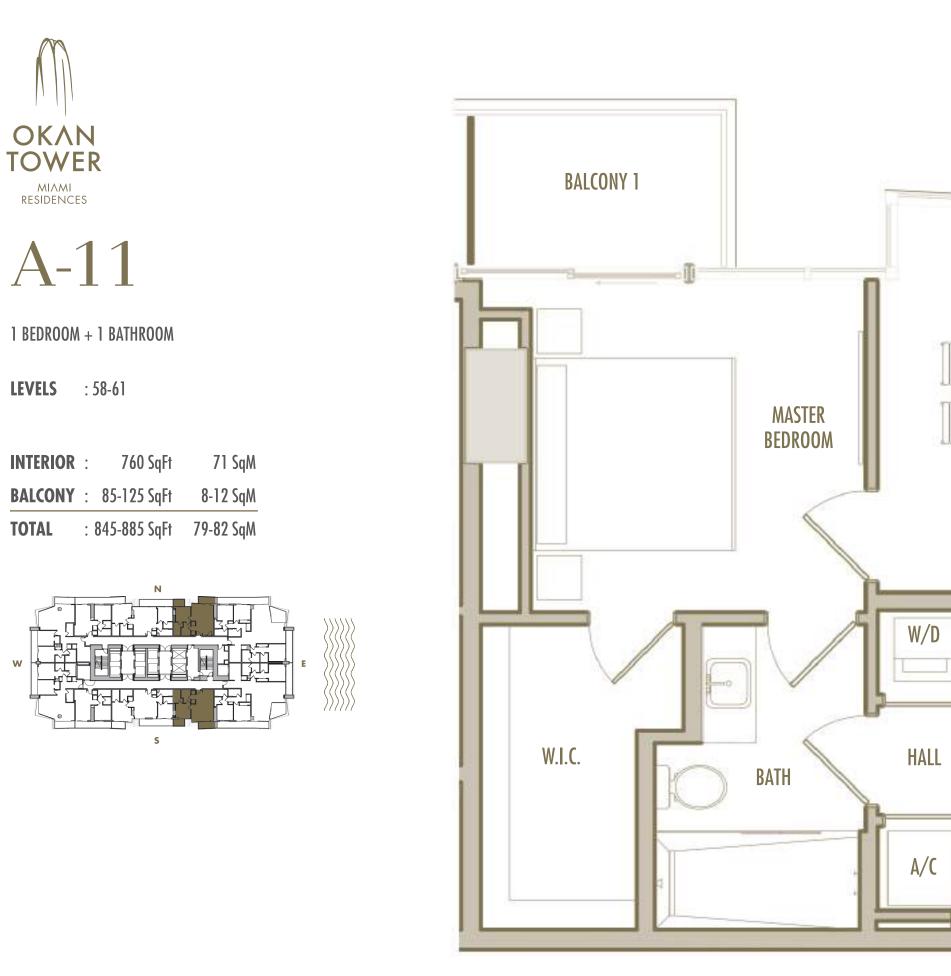

## BALCONY

A-13

1 BEDROOM + 1 BATHROOM

**LEVELS** : 55-57

| INTERIOR | : 750 SqFt     | 70 SqM        |
|----------|----------------|---------------|
| BALCONY  | : 135-145 SqFt | 12,5-13,5 SqM |
| TOTAL    | : 885-895 SqFt | 82-83 SqM     |