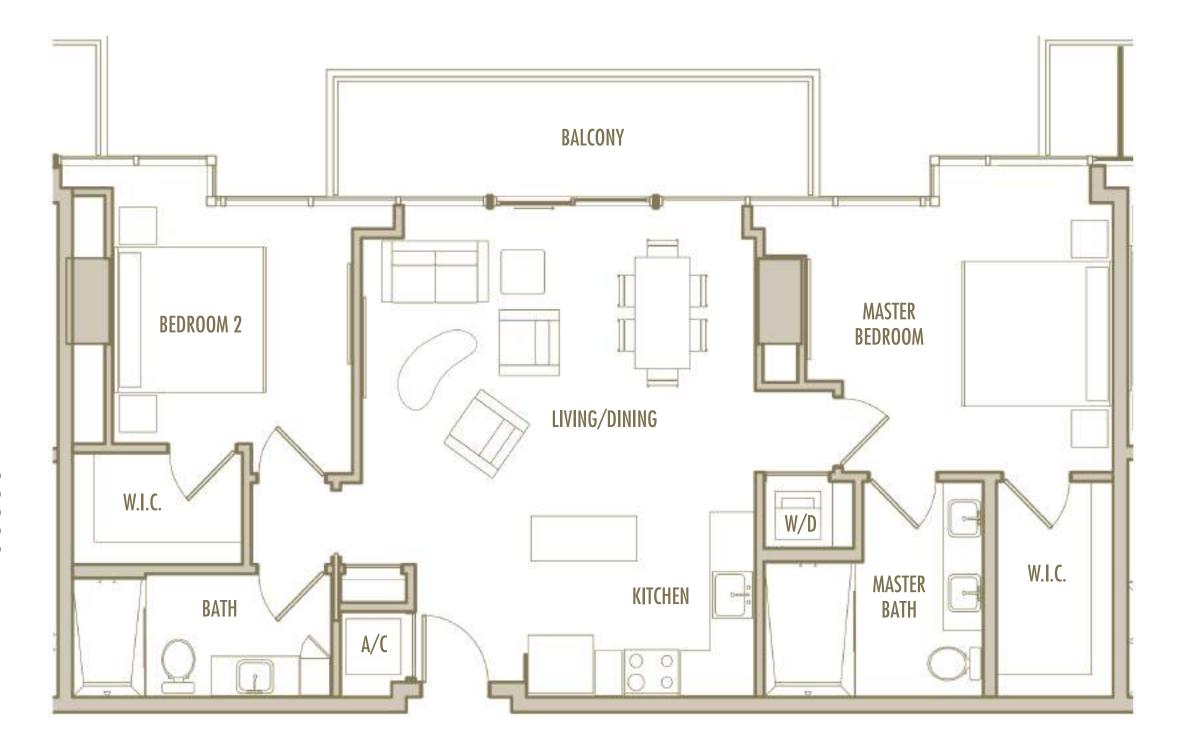

2 BEDROOM + 2 BATHROOM

**LEVELS** : 36-49

| INTERIOR | • | 1,055 SqFt       | 98 SqM      |
|----------|---|------------------|-------------|
| BALCONY  | • | 190-250 SqFt     | 18-23 SqM   |
| TOTAL    | : | 1,245-1,305 SqFt | 116-121 SqM |