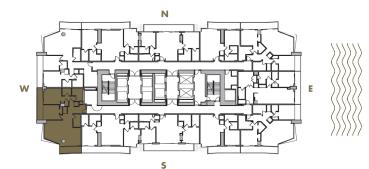

A-14

1 BEDROOM + DEN + 2 BATHROOM

LEVELS : 50 (HOTEL RESIDENCE) : 51-56 (SKY RESIDENCE)

 INTERIOR
 : 1,110 SqFt
 103 SqM

 BALCONY
 : 120 SqFt
 11 SqM

 TOTAL
 : 1,230 SqFt
 114 SqM

2 BEDROOM + 2 BATHROOM

LEVELS : 50 (HOTEL RESIDENCE) : 51-57 (SKY RESIDENCE)