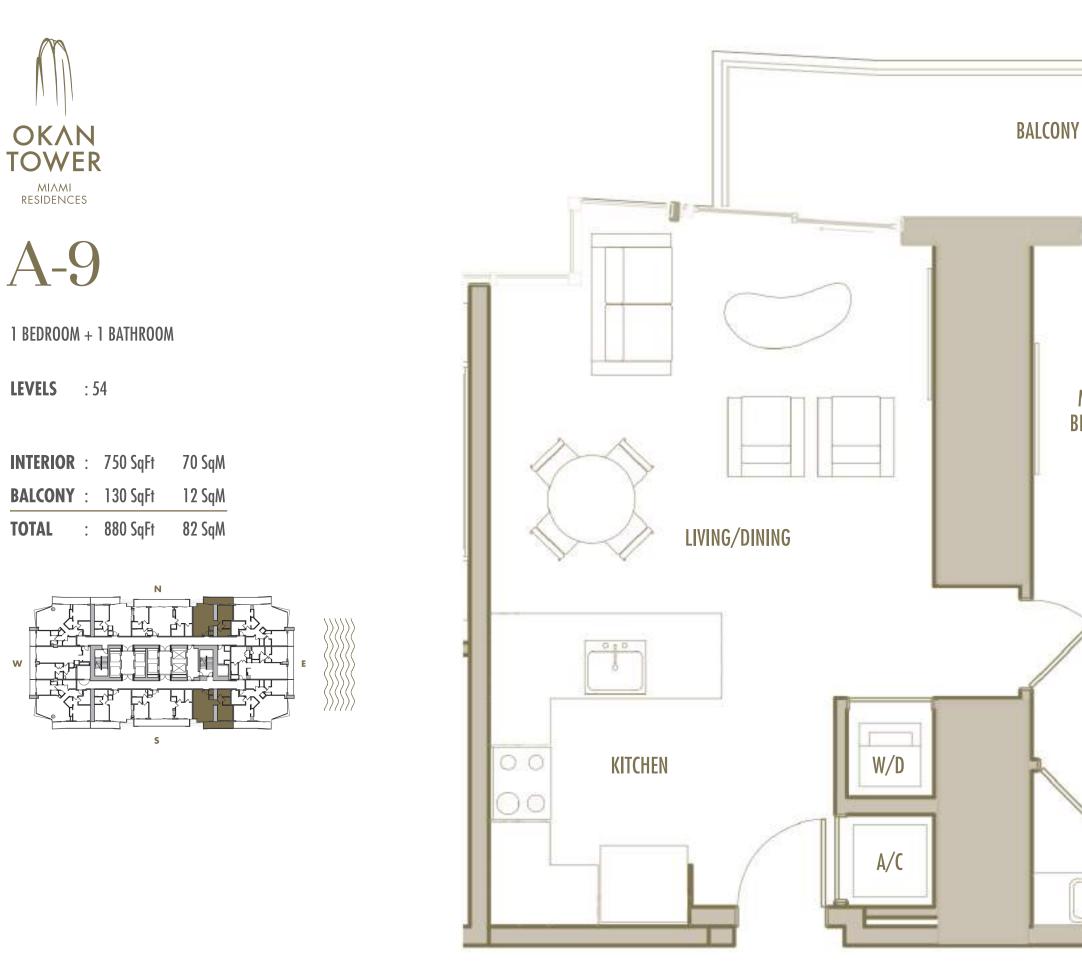

ll interior structural components. For the precise Unit boundaries, see Section 3.2 of the Declaration. For your reference, the area of the Unit, determined in accordance with these defined Unit boundaries, is set forth hereon (and labeled as "Unit Area"). Please note that the unique way of defining the boundaries of the exterior walls and to the exterior demising walls or to the exterior of walls adjoining corridors or other Common Elements without excluding areas that may be occupied by columns or other structural components.

















2 BEDROOM + 2 BATHROOM

**LEVELS** : 36-49

| INTERIOR | • | 1,055 SqFt       | 98 SqM      |
|----------|---|------------------|-------------|
| BALCONY  | • | 190-250 SqFt     | 18-23 SqM   |
| TOTAL    | : | 1,245-1,305 SqFt | 116-121 SqM |

















## BALCONY





A-13

1 BEDROOM + 1 BATHROOM

**LEVELS** : 55-57

| INTERIOR | : 750 SqFt     | 70 SqM        |
|----------|----------------|---------------|
| BALCONY  | : 135-145 SqFt | 12,5-13,5 SqM |
| TOTAL    | : 885-895 SqFt | 82-83 SqM     |







A-15

1 BEDROOM + DEN + 2 BATHROOM

**LEVELS** : 57

| INTERIOR | : 1,085 SqFt | 101 SqM |
|----------|--------------|---------|
| BALCONY  | : 120 SqFt   | 11 SqM  |
| TOTAL    | : 1,205 SqFt | 112 SqM |







2 BEDROOM + DEN + 2 BATHROOM

**LEVELS** : 55-56

| INTERIOR | • | 1,460 SqFt       | 136 SqM     |
|----------|---|------------------|-------------|
| BALCONY  | • | 210-215 SqFt     | 19,5-20 SqM |
| TOTAL    | • | 1,670-1,675 SqFt | 155-156 SqM |







2 BEDROOM + 2 BATHROOM

**LEVELS** : 58-62

| INTERIOR | 1 | 1