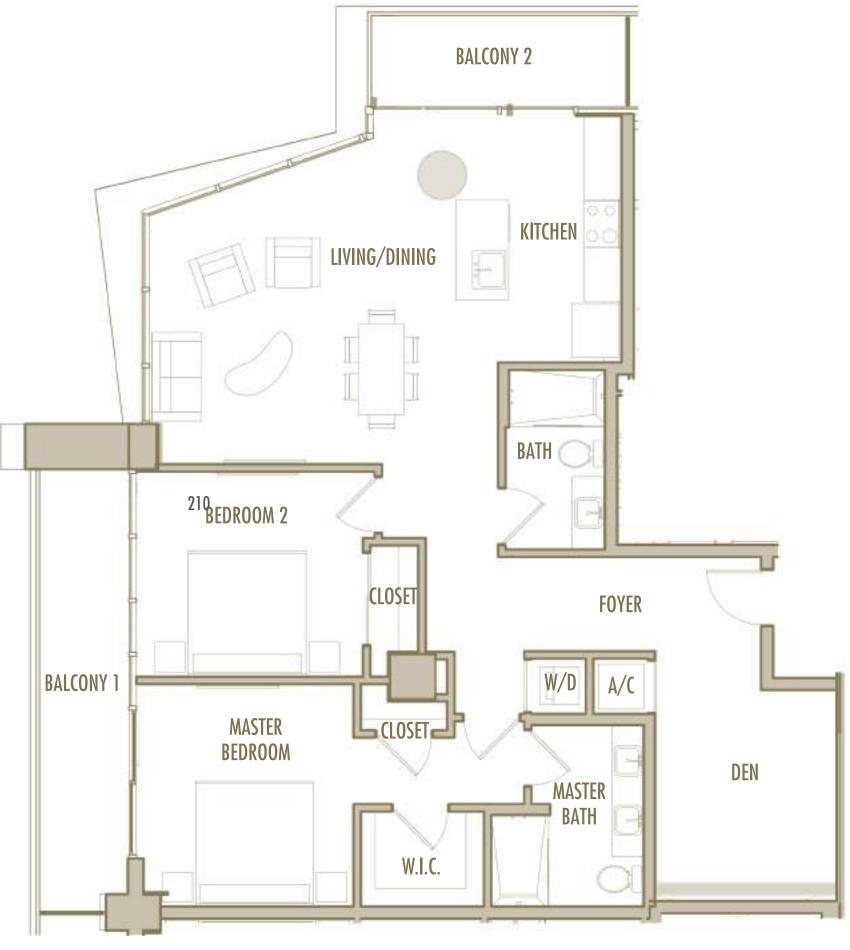

2 BEDROOM + 2 BATHROOM

**LEVELS** : 55-56

 INTERIOR
 : 1,300 SqFt
 121 SqM

 BALCONY
 : 215 SqFt
 20 SqM

 TOTAL
 : 1,515 SqFt
 141 SqM

2 BEDROOM + DEN + 2 BATHROOM

**LEVELS** : 57

| INTERIOR | : 1,425 SqFt | 132 SqM |
|----------|--------------|---------|
| BALCONY  | : 205 SqFt   | 19 SqM  |
| TOTAL    | : 1,630 SqFt | 151 SqM |

2 BEDROOM + 2 BATHROOM

**LEVELS** : 57

 INTERIOR
 : 1,285 SqFt
 119 SqM

 BALCONY
 : 205 SqFt
 19 SqM

 TOTAL
 : 1,490 SqFt
 138 SqM

2 BEDROOM + DEN + 2 BATHROOM

**LEVELS** : 58

| INTERIOR | : 1,410 SqFt | 131 SqM |
|----------|--------------|---------|
| BALCONY  | : 215 SqFt   | 20 SqM  |
| TOTAL    | : 1,625 SqFt | 151 SqM |