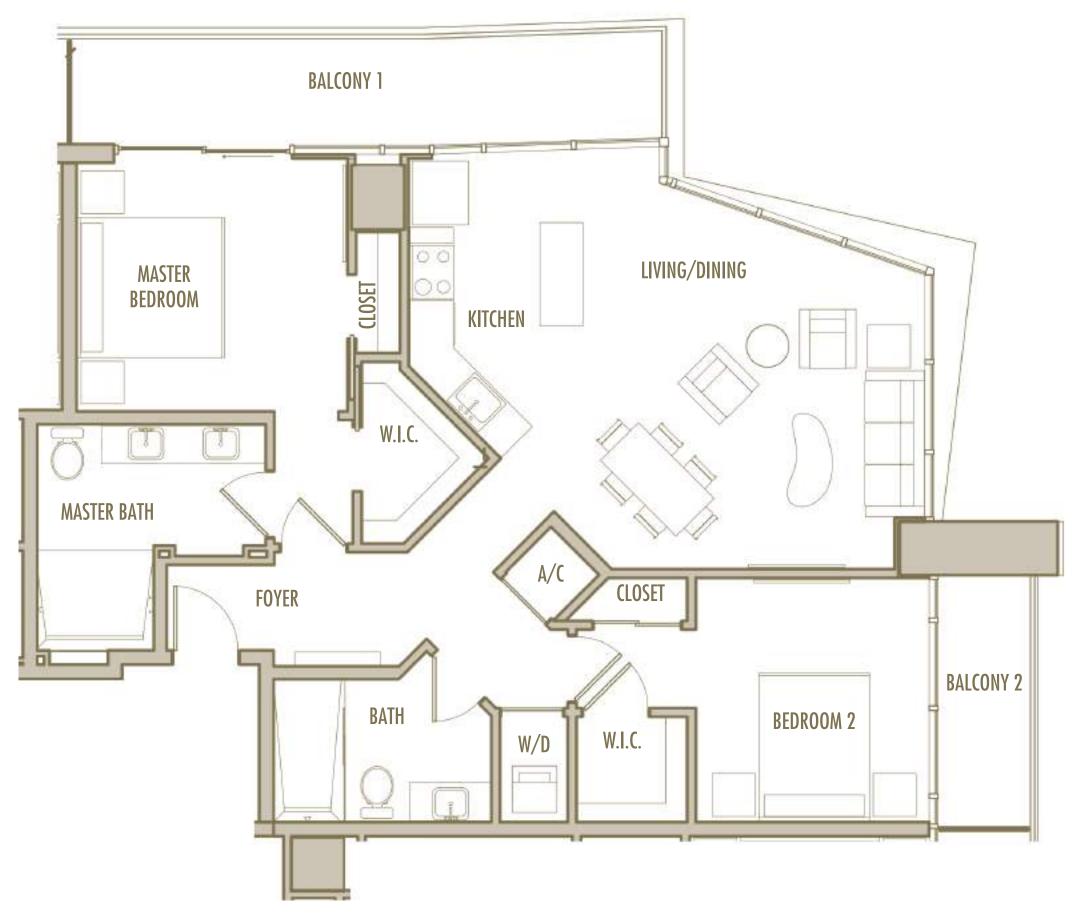

1 BEDROOM + 1 BATHROOM

LEVELS : 50 (HOTEL RESIDENCE) : 51-53 (SKY RESIDENCE)

| INTERIOR | • | 745 SqFt     | 69 SqM            |
|----------|---|--------------|-------------------|
| BALCONY  | • | 120-130 SqFt | 11-1 <b>2</b> SqM |
| TOTAL    | • | 865-875 SqFt | 80-81 SqM         |