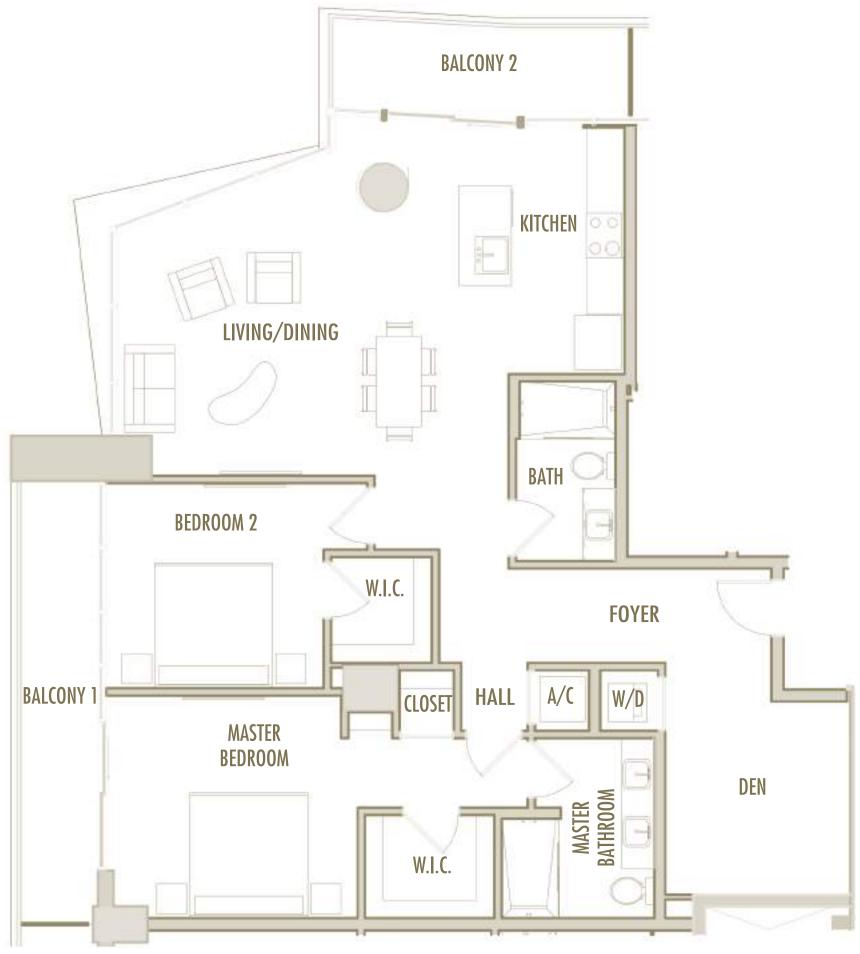

A-14

1 BEDROOM + DEN + 2 BATHROOM

LEVELS : 50 (HOTEL RESIDENCE) : 51-56 (SKY RESIDENCE)

 INTERIOR
 : 1,110 SqFt
 103 SqM

 BALCONY
 : 120 SqFt
 11 SqM

 TOTAL
 : 1,230 SqFt
 114 SqM

2 BEDROOM + 2 BATHROOM

LEVELS : 50 (HOTEL RESIDENCE) : 51-57 (SKY RESIDENCE)