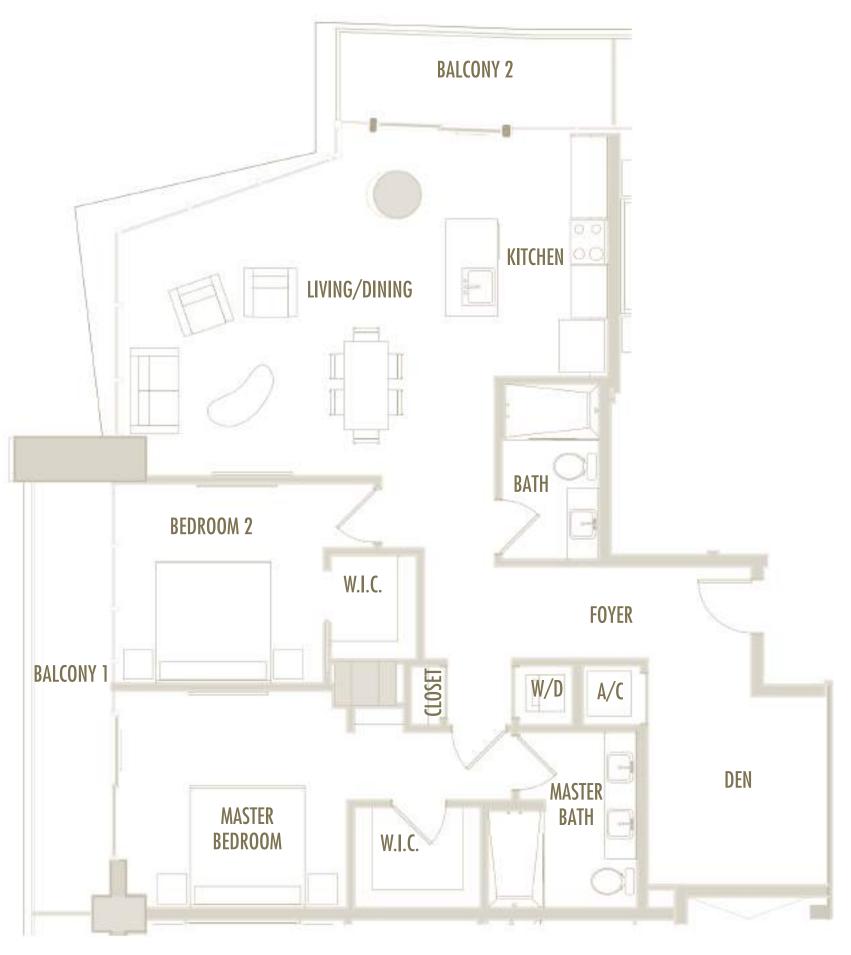

2 BEDROOM + 2 BATHROOM

**LEVELS** : 57

 INTERIOR
 : 1,285 SqFt
 119 SqM

 BALCONY
 : 205 SqFt
 19 SqM

 TOTAL
 : 1,490 SqFt
 138 SqM

2 BEDROOM + DEN + 2 BATHROOM

**LEVELS** : 58

| INTERIOR | : 1,410 SqFt | 131 SqM |
|----------|--------------|---------|
| BALCONY  | : 215 SqFt   | 20 SqM  |
| TOTAL    | : 1,625 SqFt | 151 SqM |