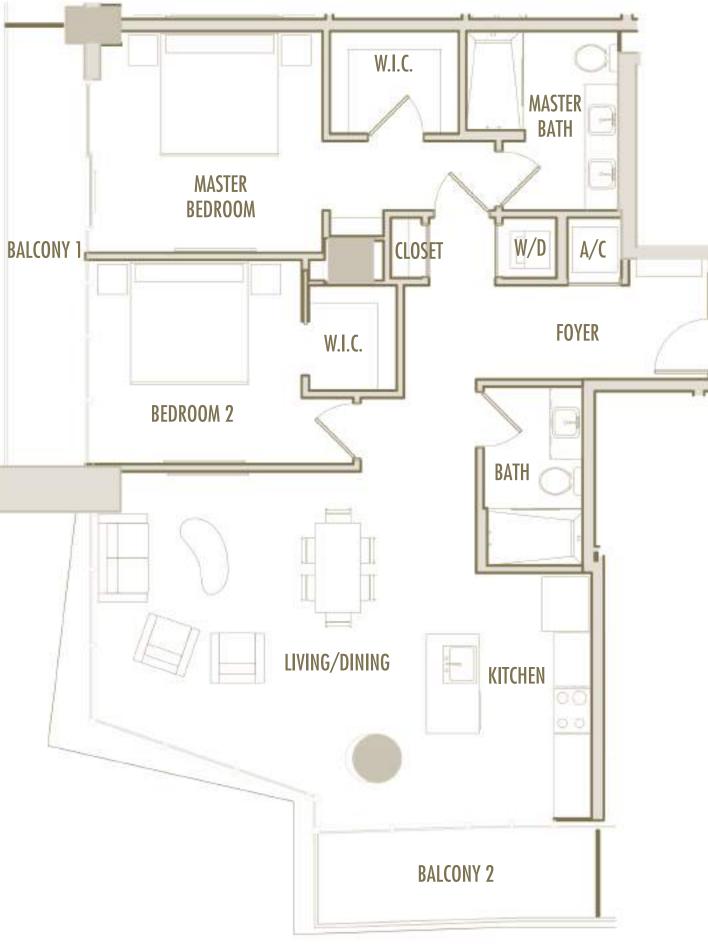

2 BEDROOM + 2 BATHROOM

**LEVELS** : 57

 INTERIOR
 : 1,285 SqFt
 119 SqM

 BALCONY
 : 205 SqFt
 19 SqM

 TOTAL
 : 1,490 SqFt
 138 SqM

2 BEDROOM + DEN + 2 BATHROOM

**LEVELS** : 58

| INTERIOR | : 1,410 SqFt | 131 SqM |
|----------|--------------|---------|
| BALCONY  | : 215 SqFt   | 20 SqM  |
| TOTAL    | : 1,625 SqFt | 151 SqM |