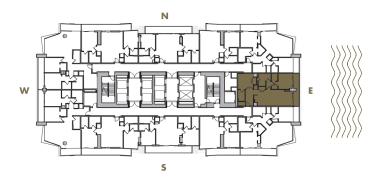

1 BEDROOM + 1 BATHROOM

LEVELS : 50 (HOTEL RESIDENCE) : 51-53 (SKY RESIDENCE)

| INTERIOR | • | 745 SqFt     | 69 SqM            |
|----------|---|--------------|-------------------|
| BALCONY  | • | 120-130 SqFt | 11-1 <b>2</b> SqM |
| TOTAL    | • | 865-875 SqFt | 80-81 SqM         |