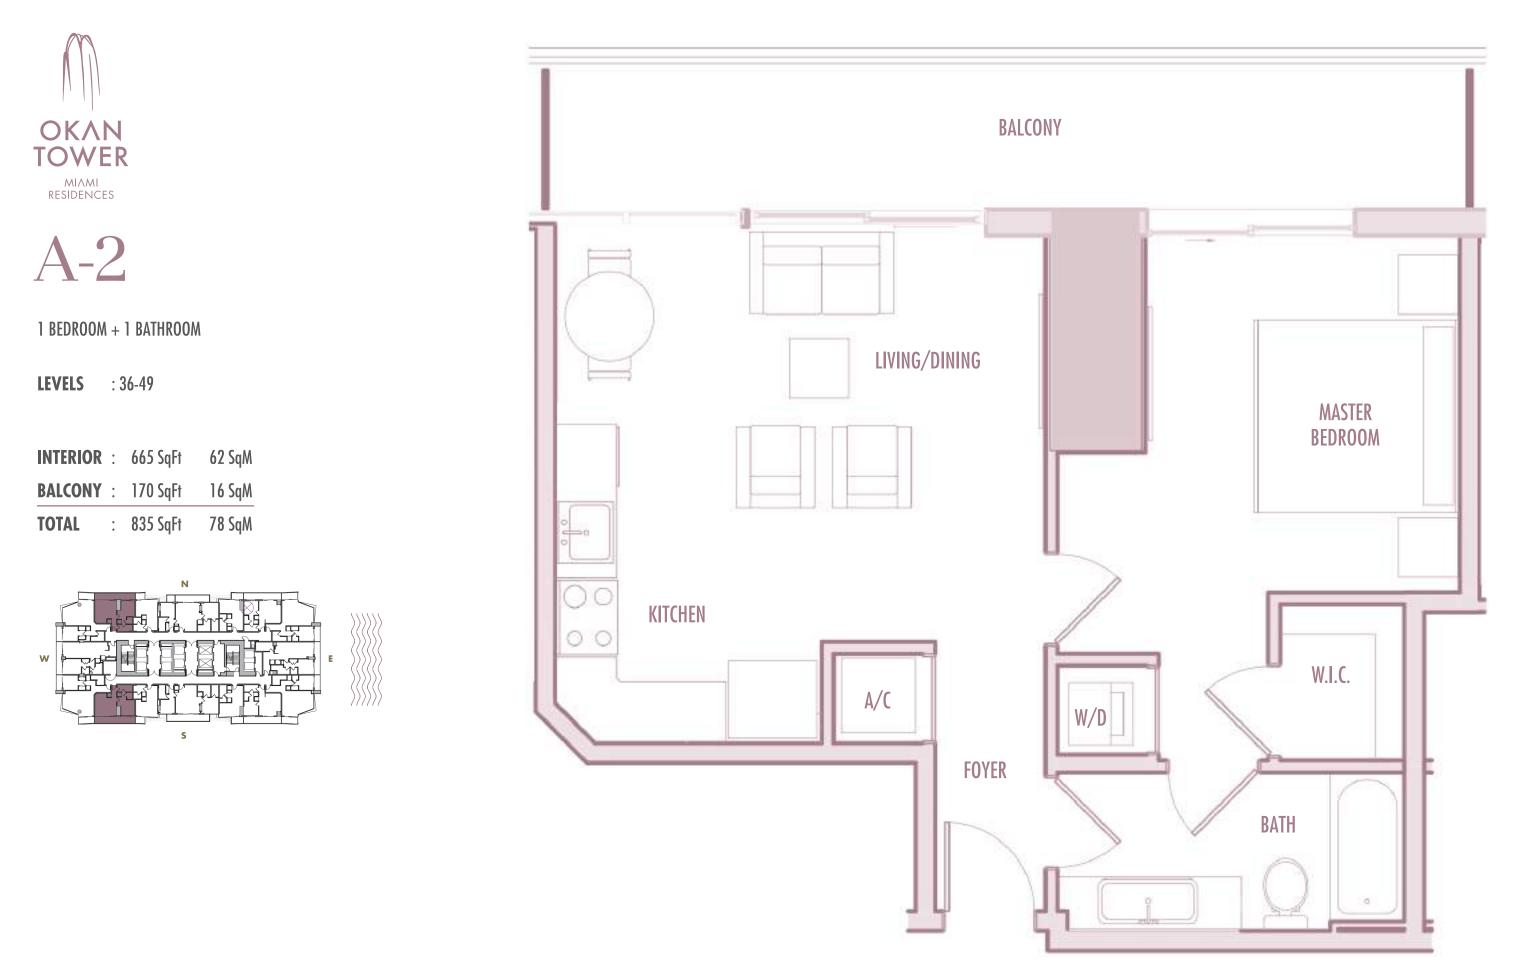

) utilized either by other Units or the Common Elements are excluded from the Unit. This would exclude, for instance, all structural walls, columns etc. and essentially limits the Unit boundaries to the interior airspace between the perimeter walls and excludes all interior structural components. For the precise Unit boundaries, see Section 3.2 of the Declaration. For your reference, the area of the Unit, determined in accordance with these defined Unit boundaries, is set forth hereon (and labeled as "Unit Area"). Please note that the unique way of defining the boundaries of the exterior walls and to the exterior demising walls or to the exterior of walls adjoining corridors or other Common Elements without excluding areas that may be occupied by columns or other structural components.

















2 BEDROOM + 2 BATHROOM

**LEVELS** : 36-49

| INTERIOR | • | 1,055 SqFt       | 98 SqM      |
|----------|---|------------------|-------------|
| BALCONY  | • | 190-250 SqFt     | 18-23 SqM   |
| TOTAL    | : | 1,245-1,305 SqFt | 116-121 SqM |

















## BALCONY





A-13

1 BEDROOM + 1 BATHROOM

**LEVELS** : 55-57

| INTERIOR | : 750 SqFt     | 70 SqM        |
|----------|----------------|---------------|
| BALCONY  | : 135-145 SqFt | 12,5-13,5 SqM |
| TOTAL    | : 885-895 SqFt | 82-83 SqM     |







A-15

1 BEDROOM + DEN + 2 BATHROOM

**LEVELS** : 57

| INTERIOR | : 1,085 SqFt | 101 SqM |
|----------|--------------|---------|
| BALCONY  | : 120 SqFt   | 11 SqM  |
| TOTAL    | : 1,205 SqFt | 112 SqM |







2 BEDROOM + DEN + 2 BATHROOM

**LEVELS** : 55-56

| INTE