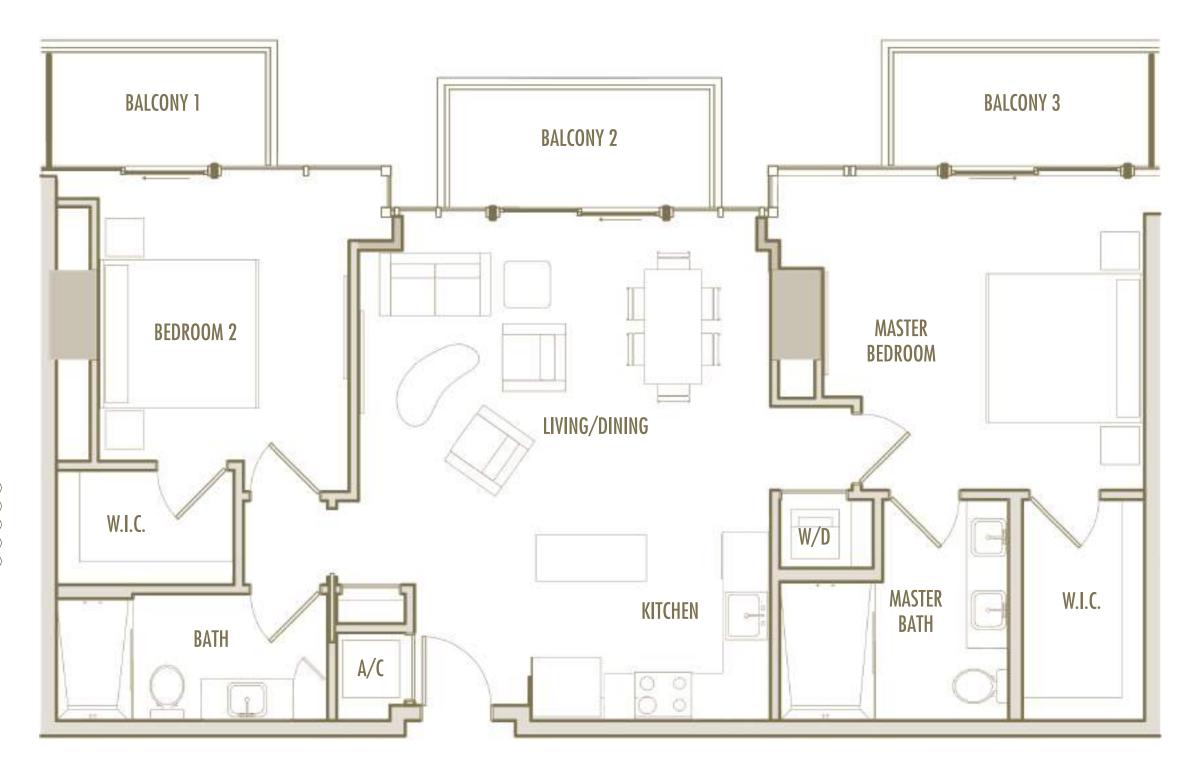

2 BEDROOM + 2 BATHROOM

LEVELS : 66

 INTERIOR
 : 1,165 SqFt
 108 SqM

 BALCONY
 : 190 SqFt
 18 SqM

 TOTAL
 : 1,355 SqFt
 126 SqM

2 BEDROOM + 2 BATHROOM

**LEVELS** : 55-57

**INTERIOR** : 1,100 SqFt 102 SqM **BALCONY** : 205-210 SqFt 19-19,5 SqM TOTAL : 1,305-1,310 SqFt 121-122 SqM