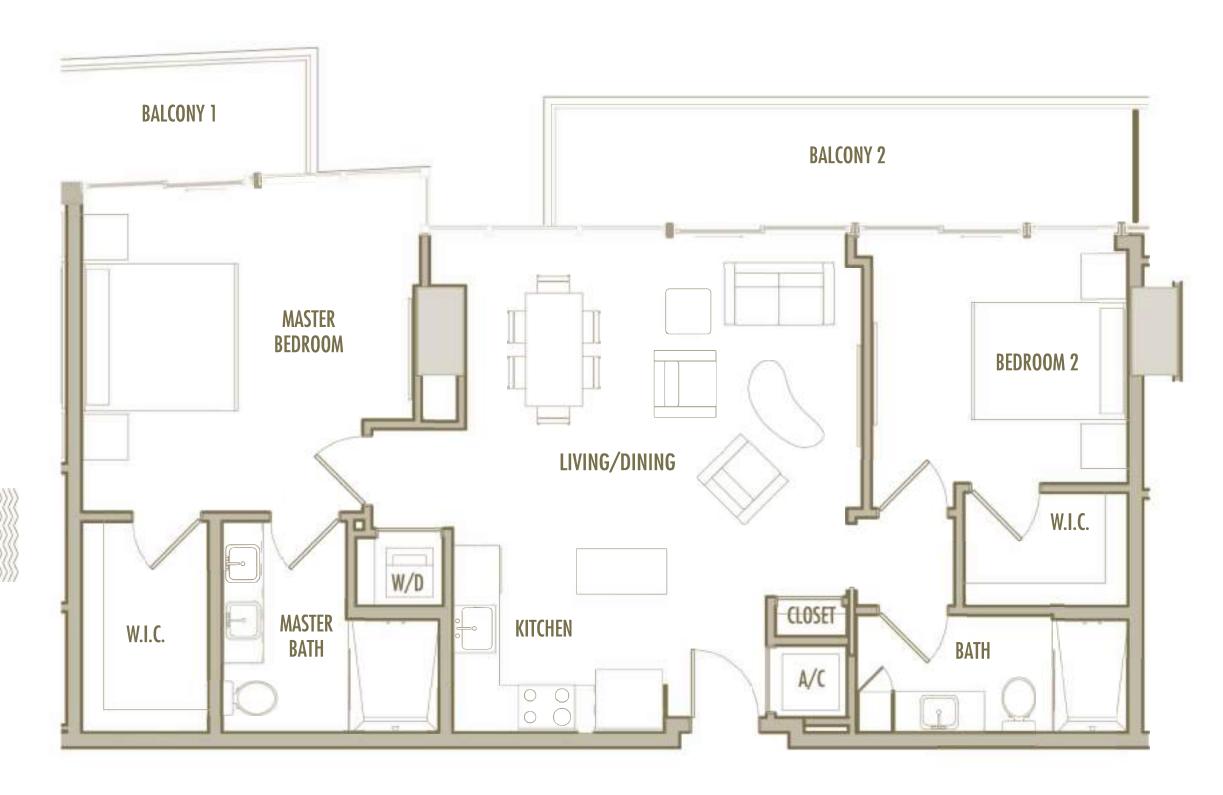

2 BEDROOM + 2 BATHROOM

**LEVELS** : 36-49

| INTERIOR | • | 1,055 SqFt       | 98 SqM      |
|----------|---|------------------|-------------|
| BALCONY  | • | 190-250 SqFt     | 18-23 SqM   |
| TOTAL    | : | 1,245-1,305 SqFt | 116-121 SqM |