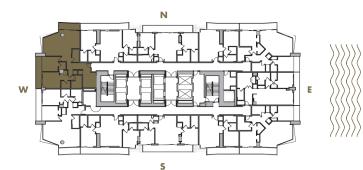

A-14

1 BEDROOM + DEN + 2 BATHROOM

LEVELS : 50 (HOTEL RESIDENCE) : 51-56 (SKY RESIDENCE)

 INTERIOR
 : 1,110 SqFt
 103 SqM

 BALCONY
 : 120 SqFt
 11 SqM

 TOTAL
 : 1,230 SqFt
 114 SqM

2 BEDROOM + 2 BATHROOM

LEVELS : 50 (HOTEL RESIDENCE) : 51-57 (SKY RESIDENCE)