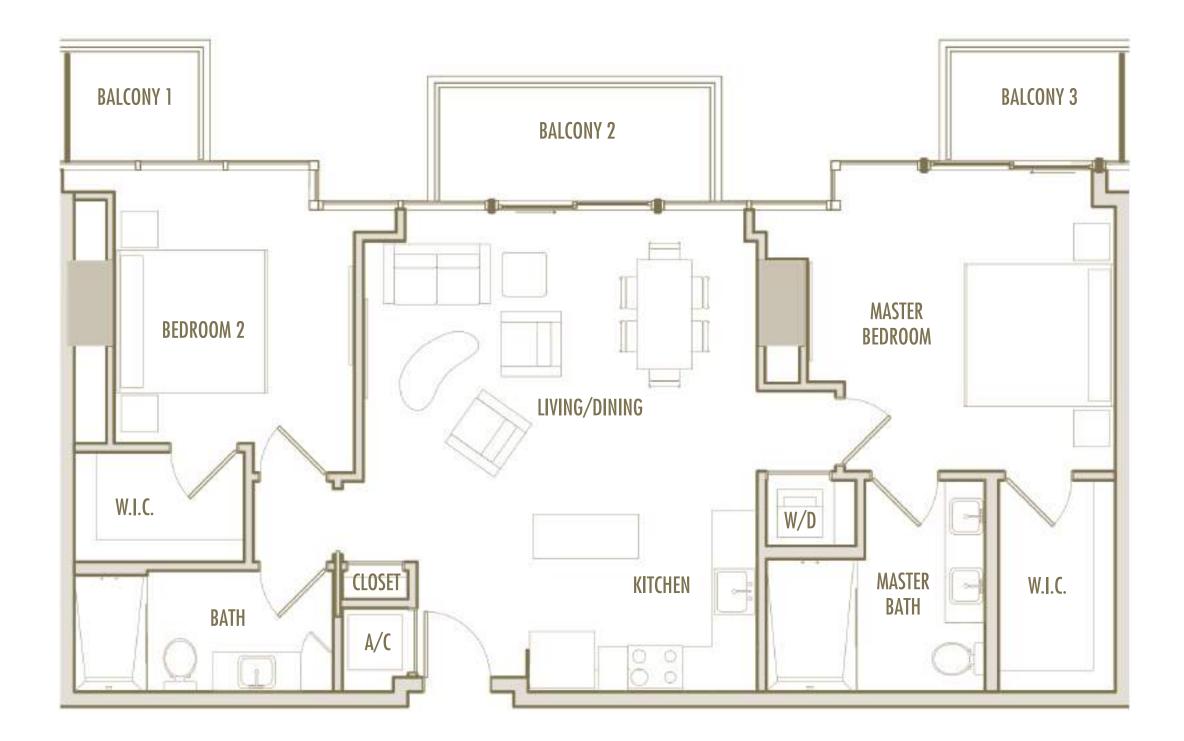

2 BEDROOM + 2 BATHROOM

LEVELS : 66

 INTERIOR
 : 1,165 SqFt
 108 SqM

 BALCONY
 : 190 SqFt
 18 SqM

 TOTAL
 : 1,355 SqFt
 126 SqM

2 BEDROOM + 2 BATHROOM

**LEVELS** : 55-57

**INTERIOR** : 1,100 SqFt 102 SqM **BALCONY** : 205-210 SqFt 19-19,5 SqM TOTAL : 1,305-1,310 SqFt 121-122 SqM