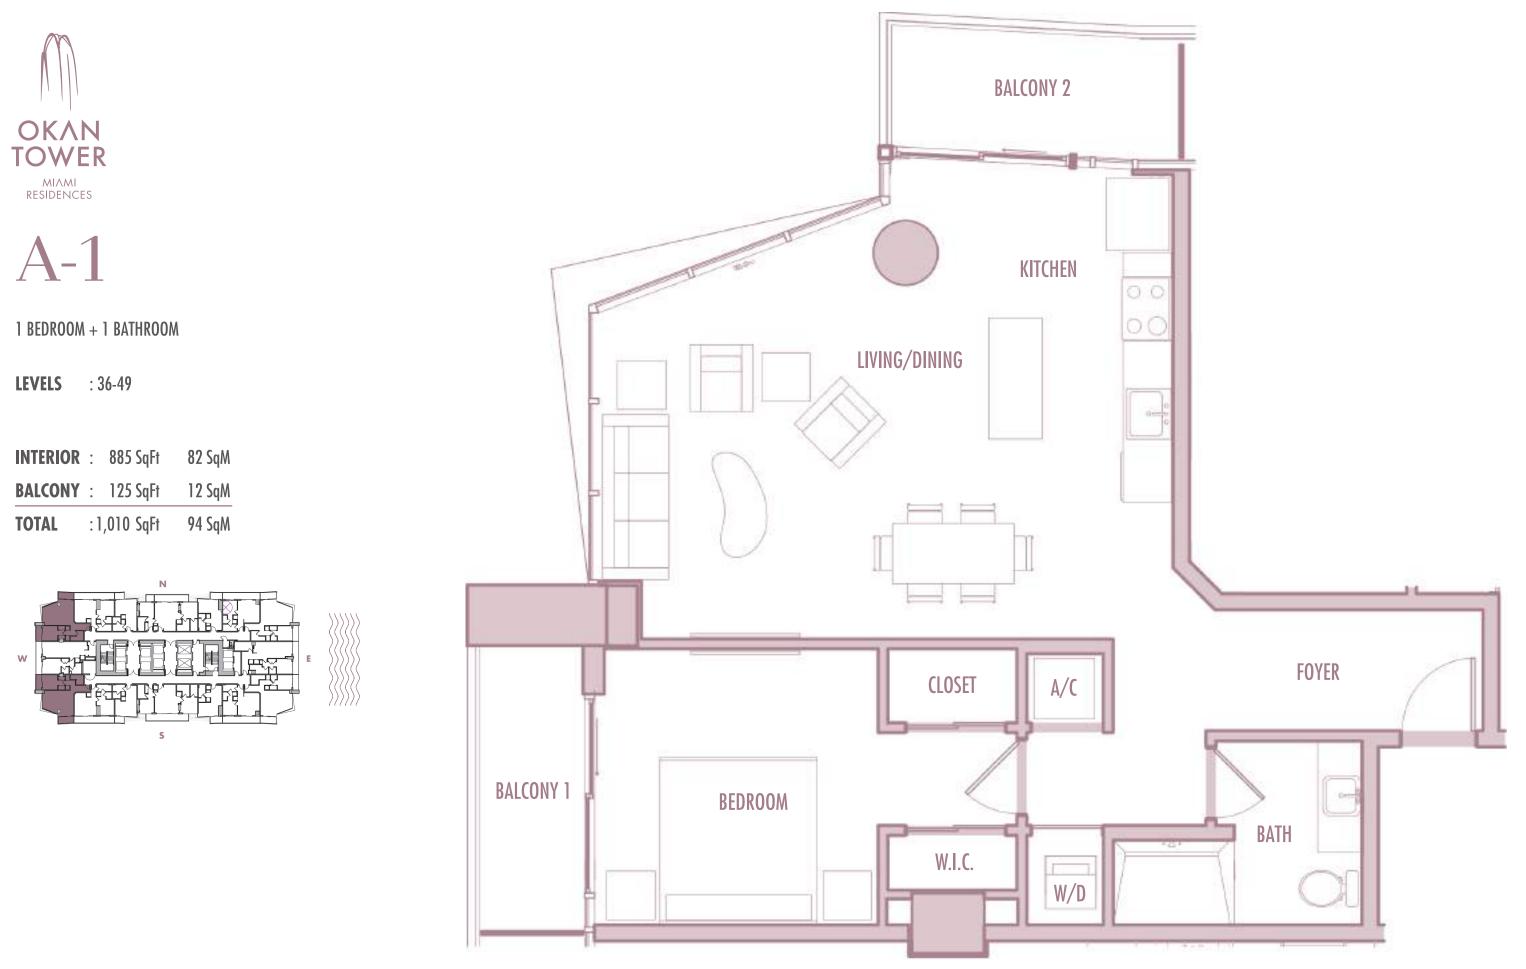

1 BEDROOM + 1 BATHROOM

LEVELS : 50 (HOTEL RESIDENCE) : 51-53 (SKY RESIDENCE)

| INTERIOR | • | 745 SqFt     | 69 SqM            |
|----------|---|--------------|-------------------|
| BALCONY  | • | 120-130 SqFt | 11-1 <b>2</b> SqM |
| TOTAL    | • | 865-875 SqFt | 80-81 SqM         |