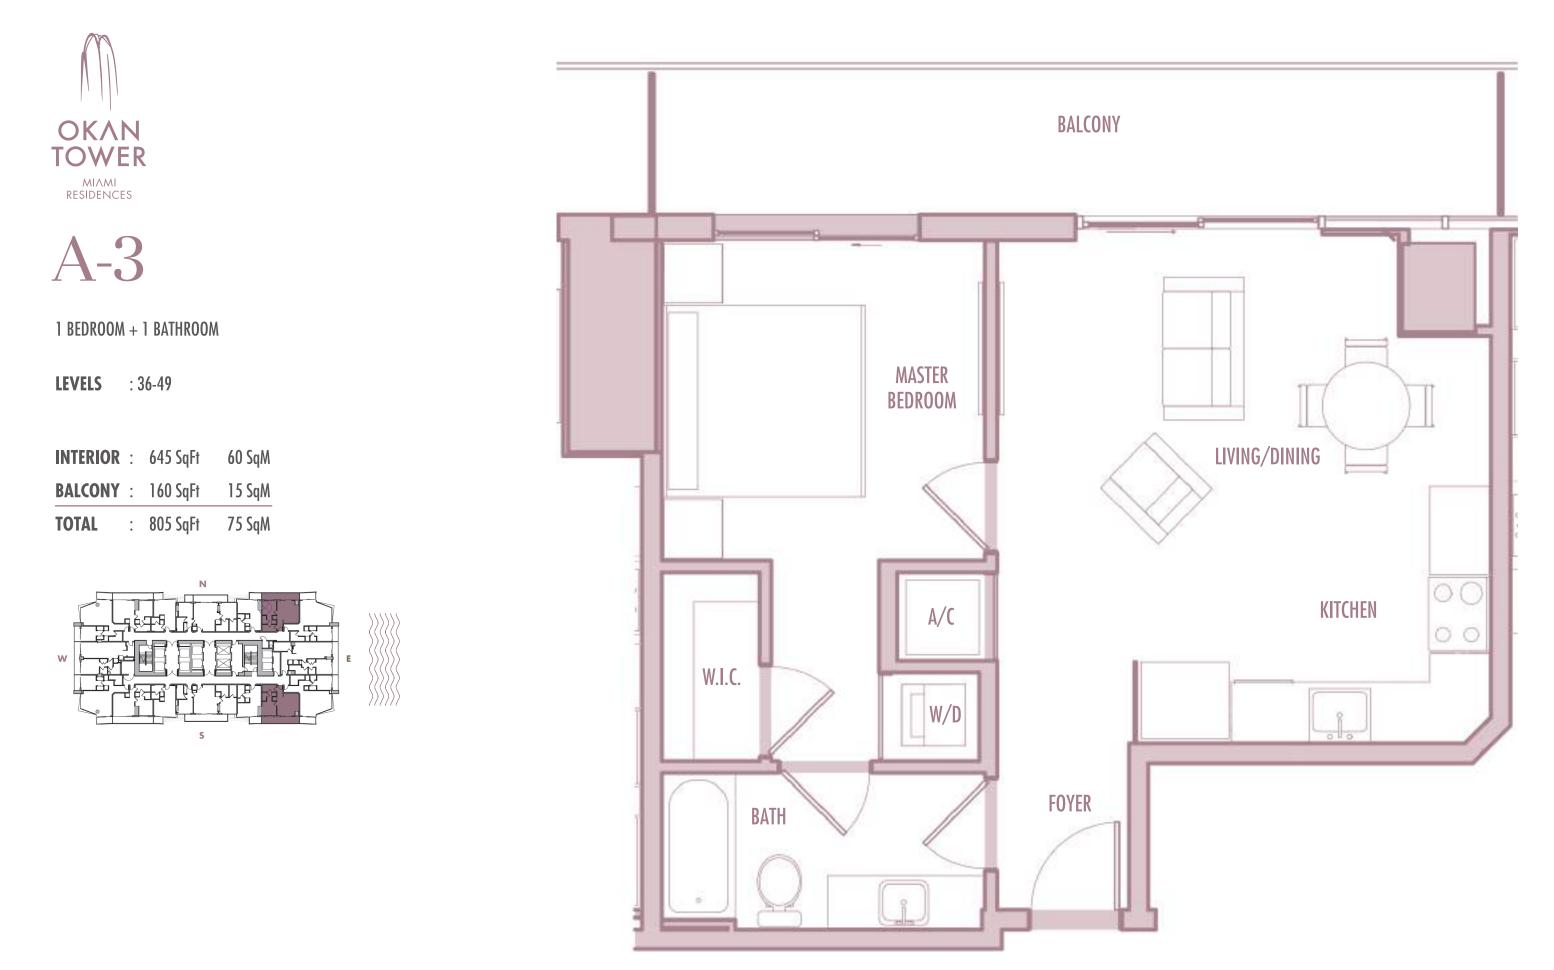

utilized either by other Units or the Common Elements are excluded from the Unit. This would exclude, for instance, all structural walls, columns etc. and essentially limits the Unit boundaries to the interior airspace between the perimeter walls and excludes all interior structural components. For the precise Unit boundaries, see Section 3.2 of the Declaration. For your reference, the area of the Unit, determined in accordance with these defined Unit boundaries, is set forth hereon (and labeled as "Unit Area"). Please note that the unique way of defining the boundaries of the exterior walls and to the exterior demising walls or to the exterior of walls adjoining corridors or other Common Elements without excluding areas that may be occupied by columns or other structural components.

















2 BEDROOM + 2 BATHROOM

**LEVELS** : 36-49

| INTERIOR | • | 1,055 SqFt       | 98 SqM      |
|----------|---|------------------|-------------|
| BALCONY  | • | 190-250 SqFt     | 18-23 SqM   |
| TOTAL    | : | 1,245-1,305 SqFt | 116-121 SqM |

















## BALCONY





A-13

1 BEDROOM + 1 BATHROOM

**LEVELS** : 55-57

| INTERIOR | : 750 SqFt     | 70 SqM        |
|----------|----------------|---------------|
| BALCONY  | : 135-145 SqFt | 12,5-13,5 SqM |
| TOTAL    | : 885-895 SqFt | 82-83 SqM     |







A-15

1 BEDROOM + DEN + 2 BATHROOM

**LEVELS** : 57

| INTERIOR | : 1,085 SqFt | 101 SqM |
|----------|--------------|---------|
| BALCONY  | : 120 SqFt   | 11 SqM  |
| TOTAL    | : 1,205 SqFt | 112 SqM |







2 BEDROOM + DEN + 2 BATHROOM

**LEVELS** : 55-56

| INTERI