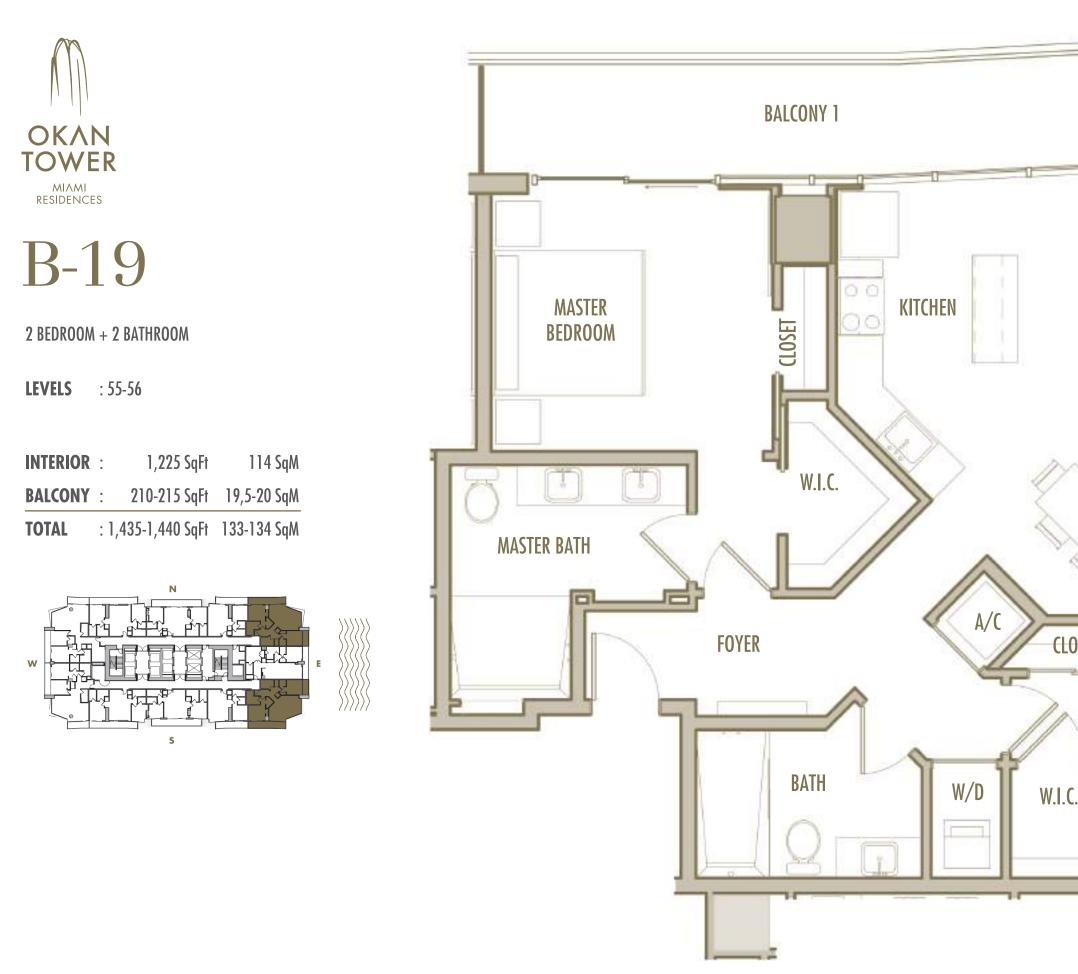

**LEVELS** : 55-56

| INTERIOR | • | 1,460 SqFt       | 136 SqM     |
|----------|---|------------------|-------------|
| BALCONY  | • | 210-215 SqFt     | 19,5-20 SqM |
| TOTAL    | • | 1,670-1,675 SqFt | 155-156 SqM |