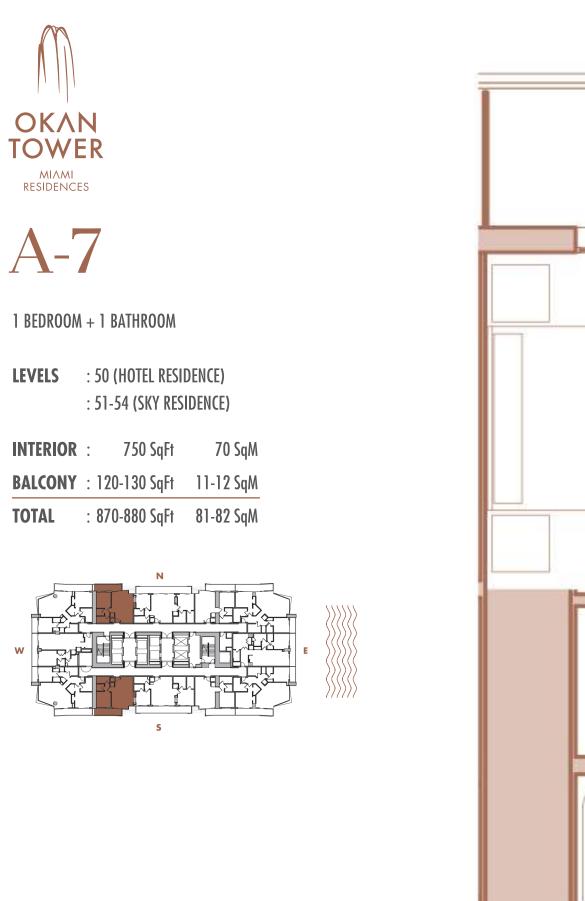

1 BEDROOM + 1 BATHROOM

LEVELS : 50 (HOTEL RESIDENCE) : 51-53 (SKY RESIDENCE)

| INTERIOR | • | 745 SqFt     | 69 SqM            |
|----------|---|--------------|-------------------|
| BALCONY  | • | 120-130 SqFt | 11-1 <b>2</b> SqM |
| TOTAL    | • | 865-875 SqFt | 80-81 SqM         |