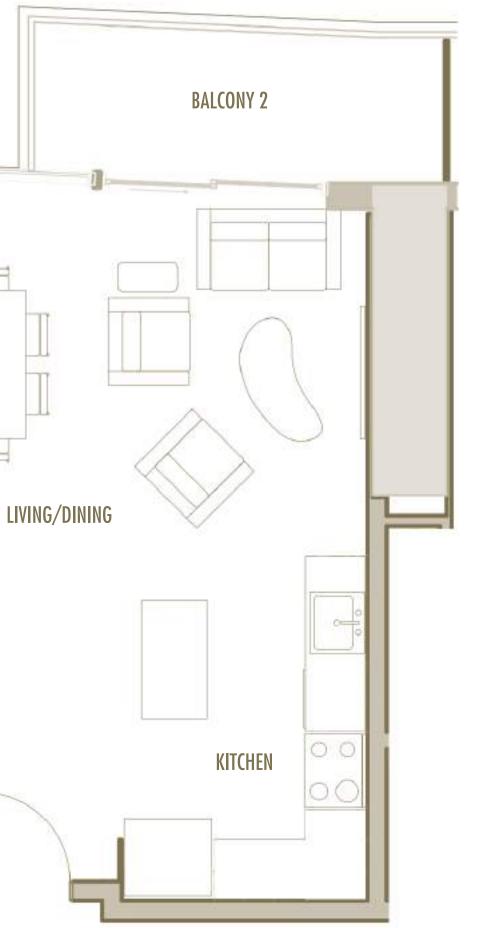

## BALCONY

A-13

1 BEDROOM + 1 BATHROOM

**LEVELS** : 55-57

| INTERIOR | : 750 SqFt     | 70 SqM        |
|----------|----------------|---------------|
| BALCONY  | : 135-145 SqFt | 12,5-13,5 SqM |
| TOTAL    | : 885-895 SqFt | 82-83 SqM     |