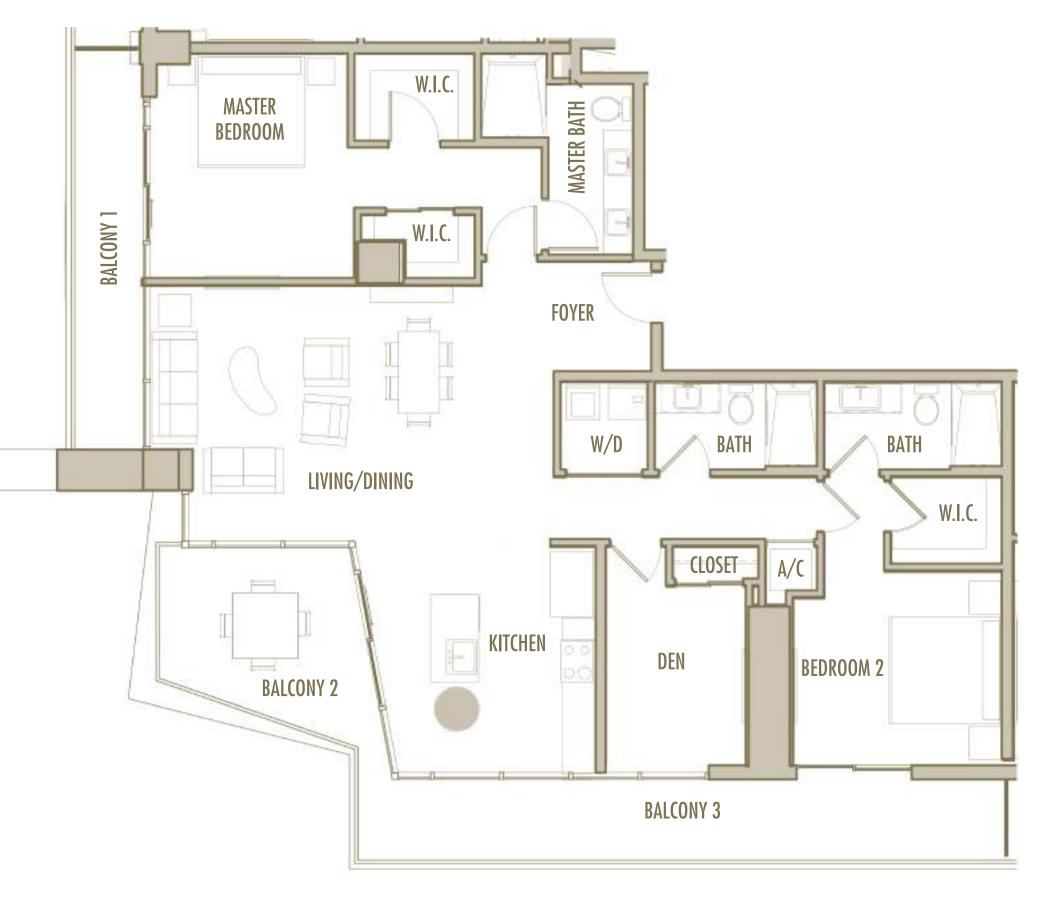

2 BEDROOM + 2 BATHROOM

**LEVELS** : 55-56

 INTERIOR
 : 1,300 SqFt
 121 SqM

 BALCONY
 : 215 SqFt
 20 SqM

 TOTAL
 : 1,515 SqFt
 141 SqM

2 BEDROOM + DEN + 2 BATHROOM

**LEVELS** : 57

| INTERIOR | : 1,425 SqFt | 132 SqM |
|----------|--------------|---------|
| BALCONY  | : 205 SqFt   | 19 SqM  |
| TOTAL    | : 1,630 SqFt | 151 SqM |