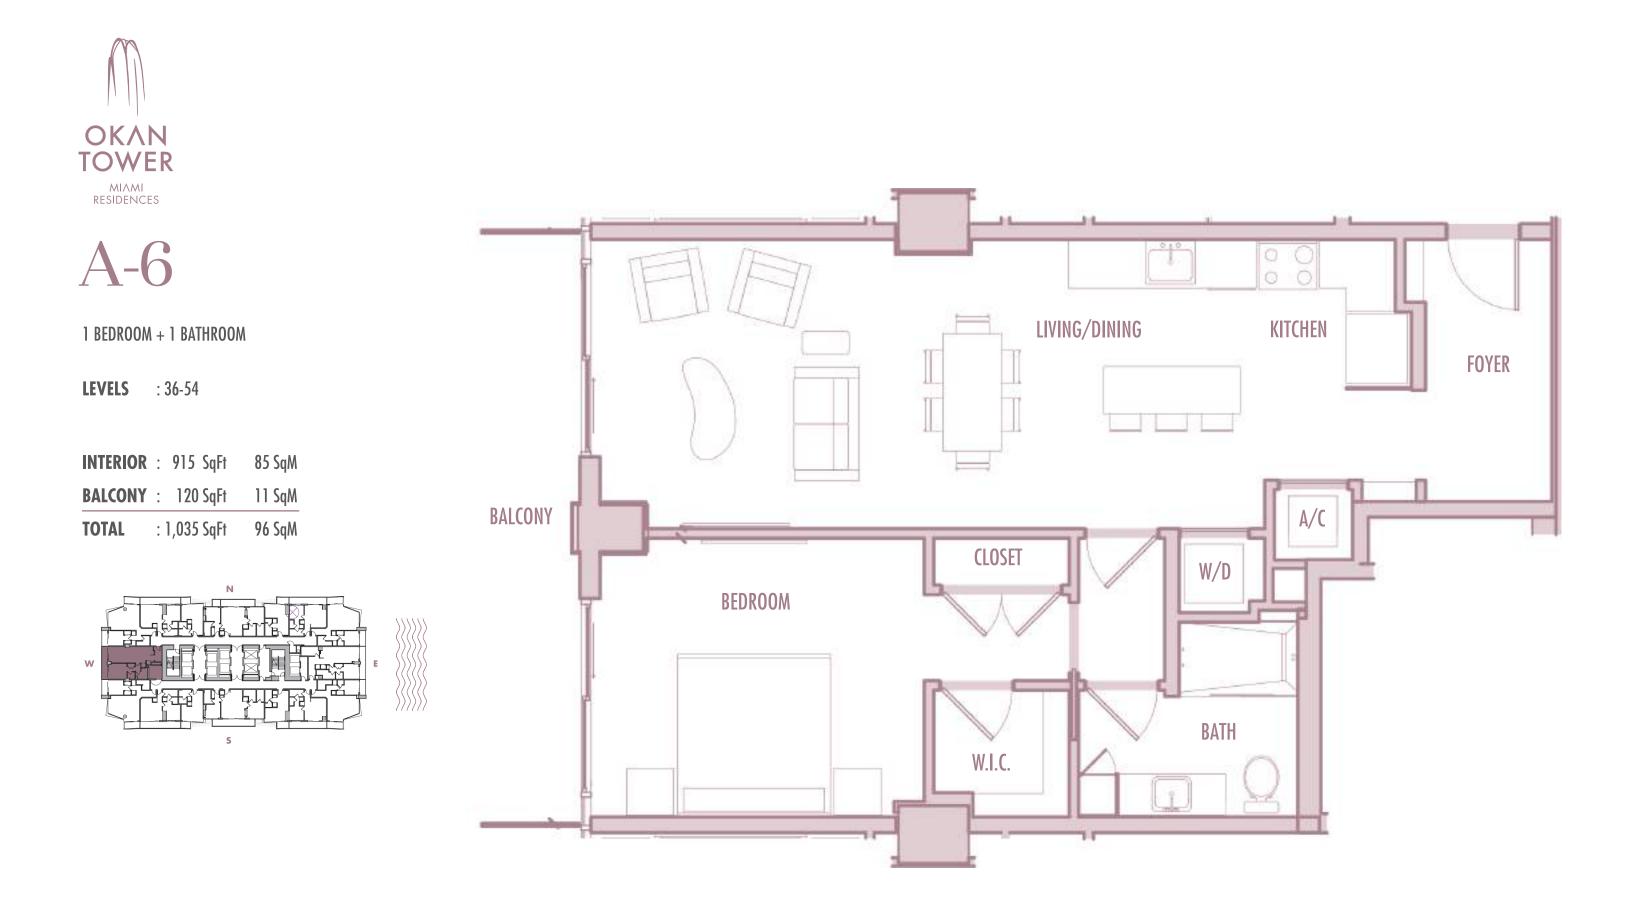

2 BEDROOM + 2 BATHROOM

**LEVELS** : 36-49

| INTERIOR | • | 1,055 SqFt       | 98 SqM      |
|----------|---|------------------|-------------|
| BALCONY  | • | 190-250 SqFt     | 18-23 SqM   |
| TOTAL    | : | 1,245-1,305 SqFt | 116-121 SqM |