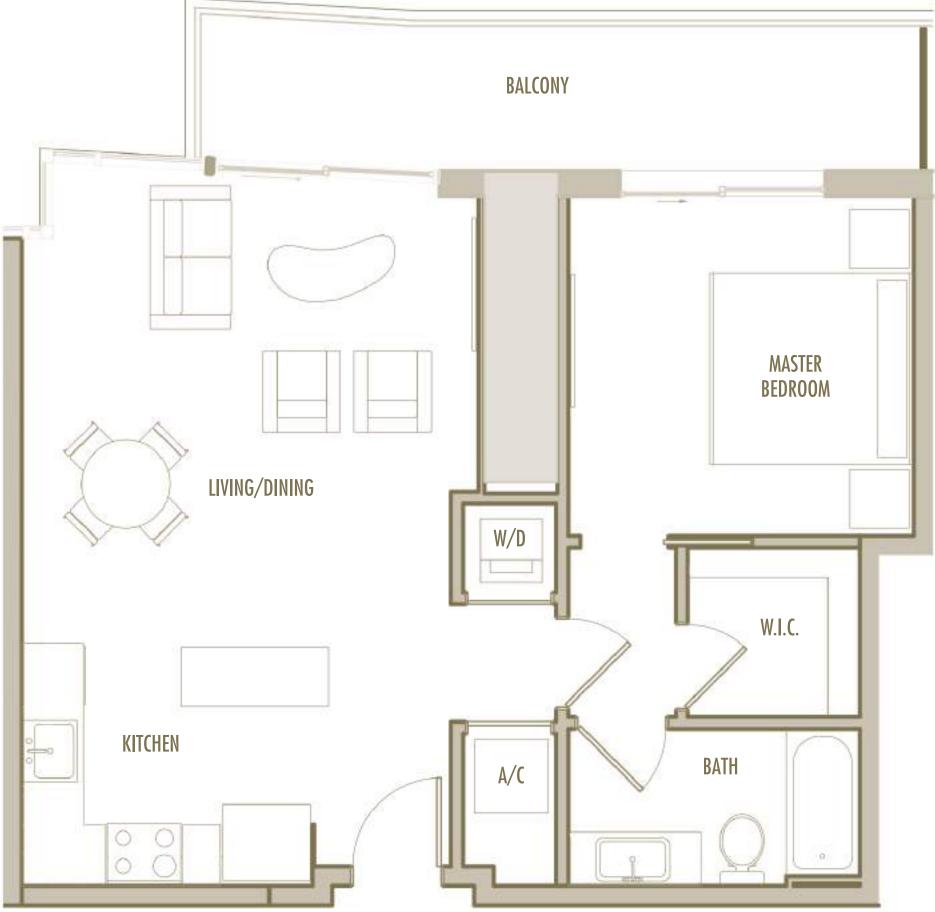

1 BEDROOM + 1 BATHROOM

LEVELS : 50 (HOTEL RESIDENCE) : 51-53 (SKY RESIDENCE)

| INTERIOR | • | 745 SqFt     | 69 SqM            |
|----------|---|--------------|-------------------|
| BALCONY  | • | 120-130 SqFt | 11-1 <b>2</b> SqM |
| TOTAL    | • | 865-875 SqFt | 80-81 SqM         |