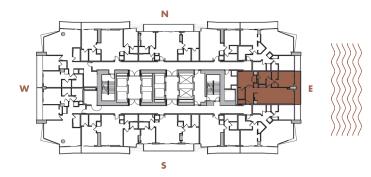

1 BEDROOM + 1 BATHROOM

LEVELS : 50 (HOTEL RESIDENCE) : 51-53 (SKY RESIDENCE)

| INTERIOR | • | 745 SqFt     | 69 SqM            |
|----------|---|--------------|-------------------|
| BALCONY  | • | 120-130 SqFt | 11-1 <b>2</b> SqM |
| TOTAL    | • | 865-875 SqFt | 80-81 SqM         |