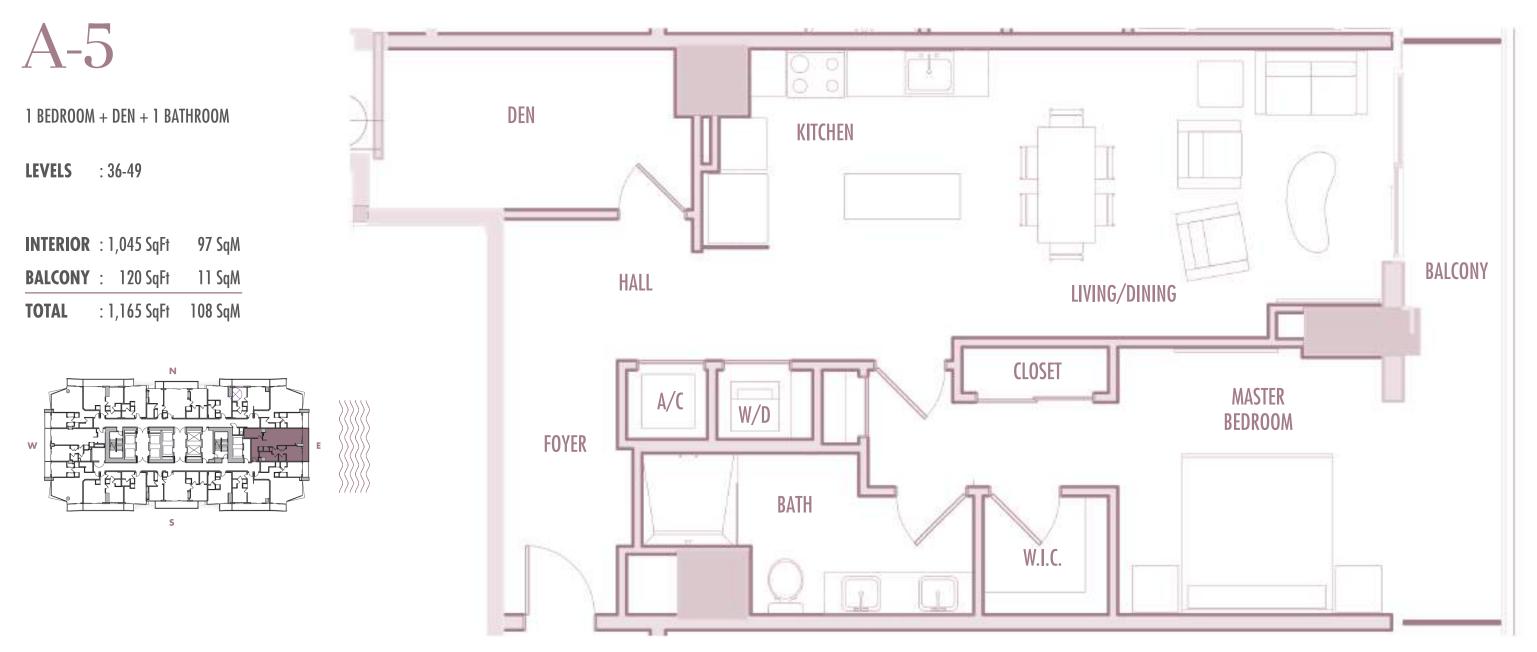

ed either by other Units or the Common Elements are excluded from the Unit. This would exclude, for instance, all structural walls, columns etc. and essentially limits the Unit boundaries to the interior airspace between the perimeter walls and excludes all interior structural components. For the precise Unit boundaries, see Section 3.2 of the Declaration. For your reference, the area of the Unit, determined in accordance with these defined Unit boundaries, is set forth hereon (and labeled as "Unit Area"). Please note that the unique way of defining the boundaries of the exterior walls and to the exterior demising walls or to the exterior of walls adjoining corridors or other Common Elements without excluding areas that may be occupied by columns or other structural components.

















2 BEDROOM + 2 BATHROOM

**LEVELS** : 36-49

| INTERIOR | • | 1,055 SqFt       | 98 SqM      |
|----------|---|------------------|-------------|
| BALCONY  | • | 190-250 SqFt     | 18-23 SqM   |
| TOTAL    | : | 1,245-1,305 SqFt | 116-121 SqM |

















## BALCONY





A-13

1 BEDROOM + 1 BATHROOM

**LEVELS** : 55-57

| INTERIOR | : 750 SqFt     | 70 SqM        |
|----------|----------------|---------------|
| BALCONY  | : 135-145 SqFt | 12,5-13,5 SqM |
| TOTAL    | : 885-895 SqFt | 82-83 SqM     |







A-15

1 BEDROOM + DEN + 2 BATHROOM

**LEVELS** : 57

| INTERIOR | : 1,085 SqFt | 101 SqM |
|----------|--------------|---------|
| BALCONY  | : 120 SqFt   | 11 SqM  |
| TOTAL    | : 1,205 SqFt | 112 SqM |







2 BEDROOM + DEN + 2 BATHROOM

**LEVELS** : 55-56

| INTERIOR | •