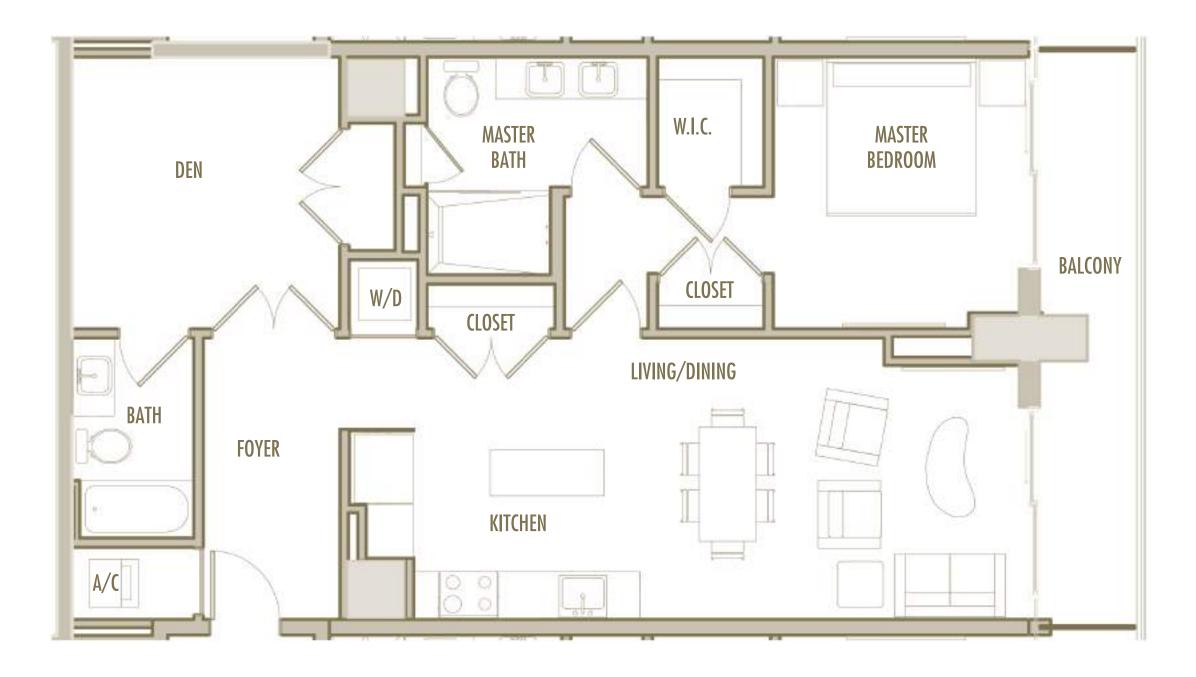

1 BEDROOM + 1 BATHROOM

LEVELS : 50 (HOTEL RESIDENCE) : 51-53 (SKY RESIDENCE)

| INTERIOR | • | 745 SqFt     | 69 SqM            |
|----------|---|--------------|-------------------|
| BALCONY  | • | 120-130 SqFt | 11-1 <b>2</b> SqM |
| TOTAL    | • | 865-875 SqFt | 80-81 SqM         |