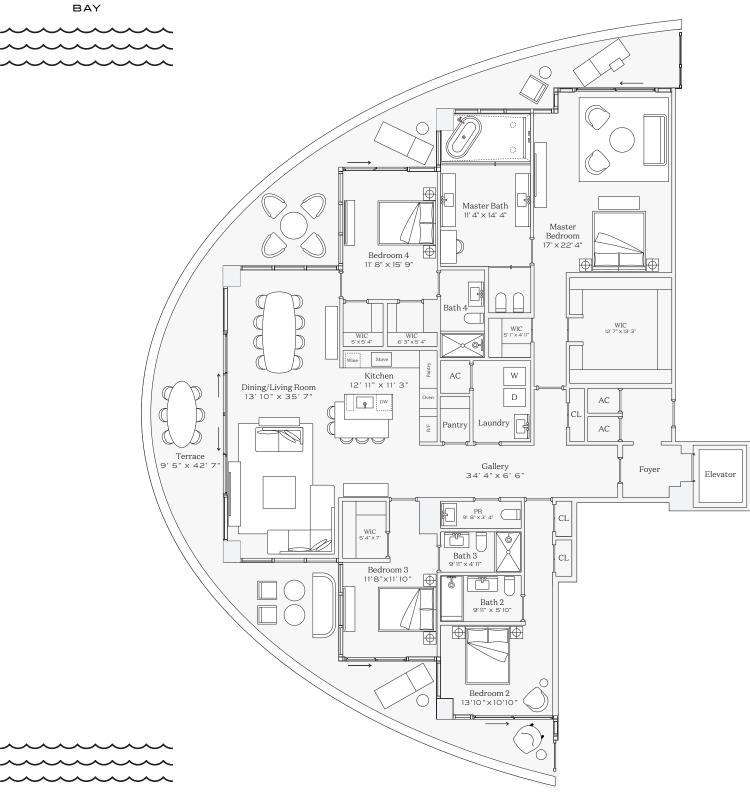

### Residence 04

INTERIOR: 1,434 SQ. FT. 133 SQ. M. BALCONY: 344 SQ. FT. 32 SQ. M. TOTAL: 1,778 SQ. FT. 165 SQ. M.

> 2 BEDROOMS 2 BATHROOMS POWDER ROOM PRIVATE TERRACE

OCEAN

BAY

\_\_\_\_\_ \_\_\_\_\_ \_\_\_\_\_