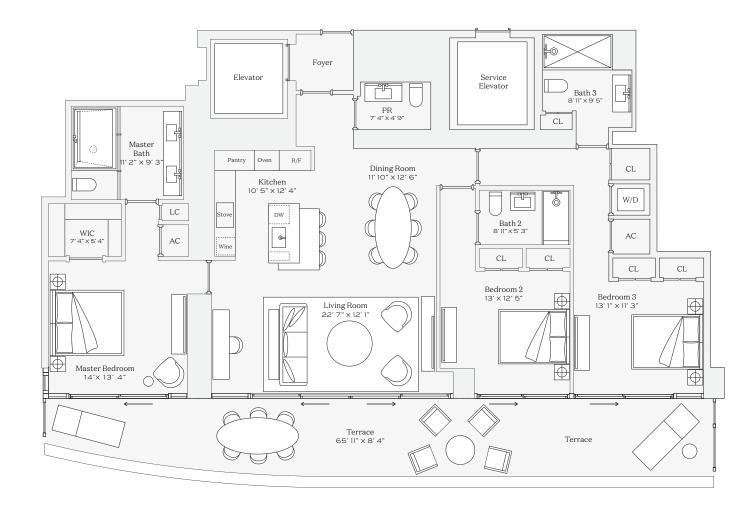

Residence 01

INTERIOR: 3,186 SQ. FT. 296 SQ. M. BALCONY: 1,083 SQ. FT. 101 SQ. M. TOTAL: 4,269 SQ. FT. 397 SQ. M.

> 4 BEDROOMS 4 BATHROOMS POWDER ROOM PRIVATE TERRACE

OCEAN

OCEAN

This condominium is being developed by TCH 500 Alton, LLC, a Florida limited liability company ("Developer"), which has a limited right to use the trademarked names and logs of Terra. Any and all statements, disclosures and/or representations shall be deemed made by Developer and not by Terra and you agree to look solely to Developer (and not to Terra and/or its affiliates) with respect to any and all matters relating to the marketing and/or development of the Condominium and with respect to the sales of units in the Condominium. Oral representations, make reference to this brochure and to the documents required by section 718.503, Florida statutes, to be furnished by a developer to a buyer or lesses. These materials are not intended to the documents required by section 718.503, Florida statutes, to be furnished by a developer to a buyer or lesses. These materials are not intended to the buy a unit in the condominium. Such an offering shall only be made pursuant to the prospectus (offering circular) for the condominium and no statements should be relied upon unless made in the prospectus or in the applicable purchase agreement. In no event shall any solicitation, offer or sale of a unit in the condominium be made in, or to residents of, any state or country in which such activity would be unlawful. The project graphics, renderings and text provided herein are copyrighted works owned by the Developer. All rights are copyright infringement. No real estate broker is authorized to make any representations or other statements with, deposits paid to or ther area or shall be binding on the Developer. All rights area or other area or shall be binding on the Developer.