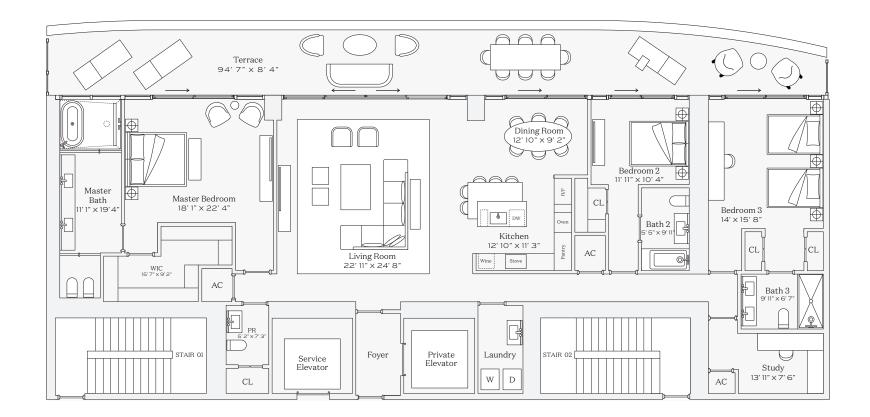

### Residence 02

INTERIOR: 2,930 SQ. FT. 273 SQ. M. BALCONY: 782 SQ. FT. 73 SQ. M. TOTAL: 3,712 SQ. FT. 346 SQ. M.

> 3 BEDROOMS 3 BATHROOMS POWDER ROOM PRIVATE TERRACE

BAY

OCEAN

This condominium is being developed by TCH 500 Alton, LLC, a Florida limited liability company ("Developer"), which has a limited right to use the trademarked names and logos of Terra. Any and all statements, disclosures and/or representations shall be deemed made by Developer and not by Terra and you agree to look solely to Developer (and not to Terra and/or its affiliates) with respect to any and all matters relating to the marketing and/or development of the Condominium and with respect to the sales of units in the Condominium. Oral representations, make reference to this brochure and to be documents required by section 718.503, Florida statutes, to be furnished by a developer to a buyer or lesses. These materials are not intended to the documents required by section 718.503, Florida statutes, to be furnished by a developer to a buyer or lesses. These materials are not intended on buy a unit in the condominium. Such anoffering shall only be made pursuant to the prospectus (offering circular) for the condominium and no statements should be relied upon unless made in the prospectus or in the applicable purchase agreement. In no event shall any solicitation, offer or sale of a unit in the condominium be made in, or to residents of, any state or country in which such activity would be unlawful. The project graphics, renderings and text provided herein are copyrighted works owned by the Developer. All rights reserved. Unauthorized reproduction, display or other statements is strictly prohibited and constitutes copyright infringement. No real estate broker is authorized to make any representations or other statements regarding the projects, and no agreements made with any real estate broker are or shall be binding on the Developer.