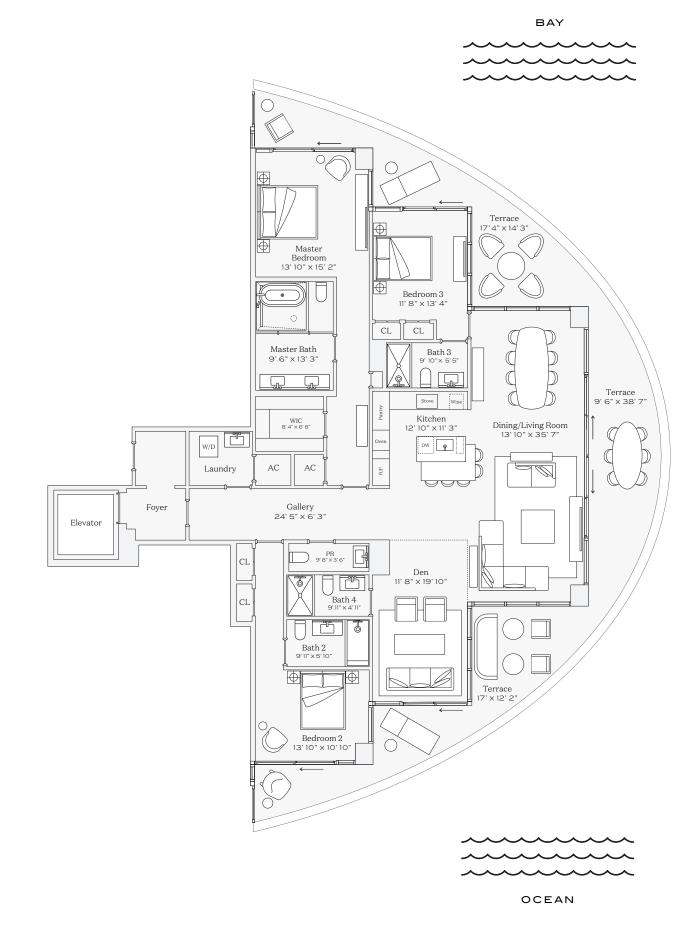

Residence 01

INTERIOR: 3,186 SQ. FT. 296 SQ. M. BALCONY: 1,083 SQ. FT. 101 SQ. M. TOTAL: 4,269 SQ. FT. 397 SQ. M.

> 4 BEDROOMS 4 BATHROOMS POWDER ROOM PRIVATE TERRACE

OCEAN

OCEAN

This condominium is being developed by TCH 500 Alton, LLC, a Florida limited liability company ("Developer"), which has a limited right to use the trademarked names and logs of Terra. Any and all statements, disclosures and/or representations shall be deemed made by Developer and not by Terra and you agree to look solely to Developer (and not to Terra and/or its affiliates) with respect to any and all matters relating to the marketing and/or development of the Condominium and with respect to the sales of units in the Condominium. Oral representations, make reference to this brochure and to the documents required by section 718.503, Florida statutes, to be furnished by a developer to a buyer or lesses. These materials are not intended to the documents required by section 718.503, Florida statutes, to be furnished by a developer to a buyer or lesses. These materials are not intended to the buy a unit in the condominium. Such an offering shall only be made pursuant to the prospectus (offering circular) for the condominium and no statements should be relied upon unless made in the prospectus or in the applicable purchase agreement. In no event shall any solicitation, offer or sale of a unit in the condominium be made in, or to residents of, any state or country in which such activity would be unlawful. The project graphics, renderings and text provided herein are copyrighted works owned by the Developer. All rights are copyright infringement. No real estate broker is authorized to make any representations or other statements with, deposits paid to or ther area or shall be binding on the Developer. All rights area or other area or shall be binding on the Developer.