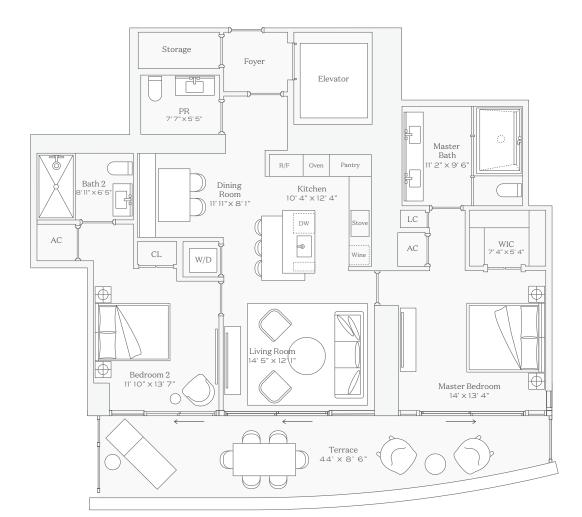

### Residence 04

INTERIOR: 1,434 SQ. FT. 133 SQ. M. BALCONY: 344 SQ. FT. 32 SQ. M. TOTAL: 1,778 SQ. FT. 165 SQ. M.

> 2 BEDROOMS 2 BATHROOMS POWDER ROOM PRIVATE TERRACE

OCEAN

BAY

\_\_\_\_\_ \_\_\_\_\_ \_\_\_\_\_