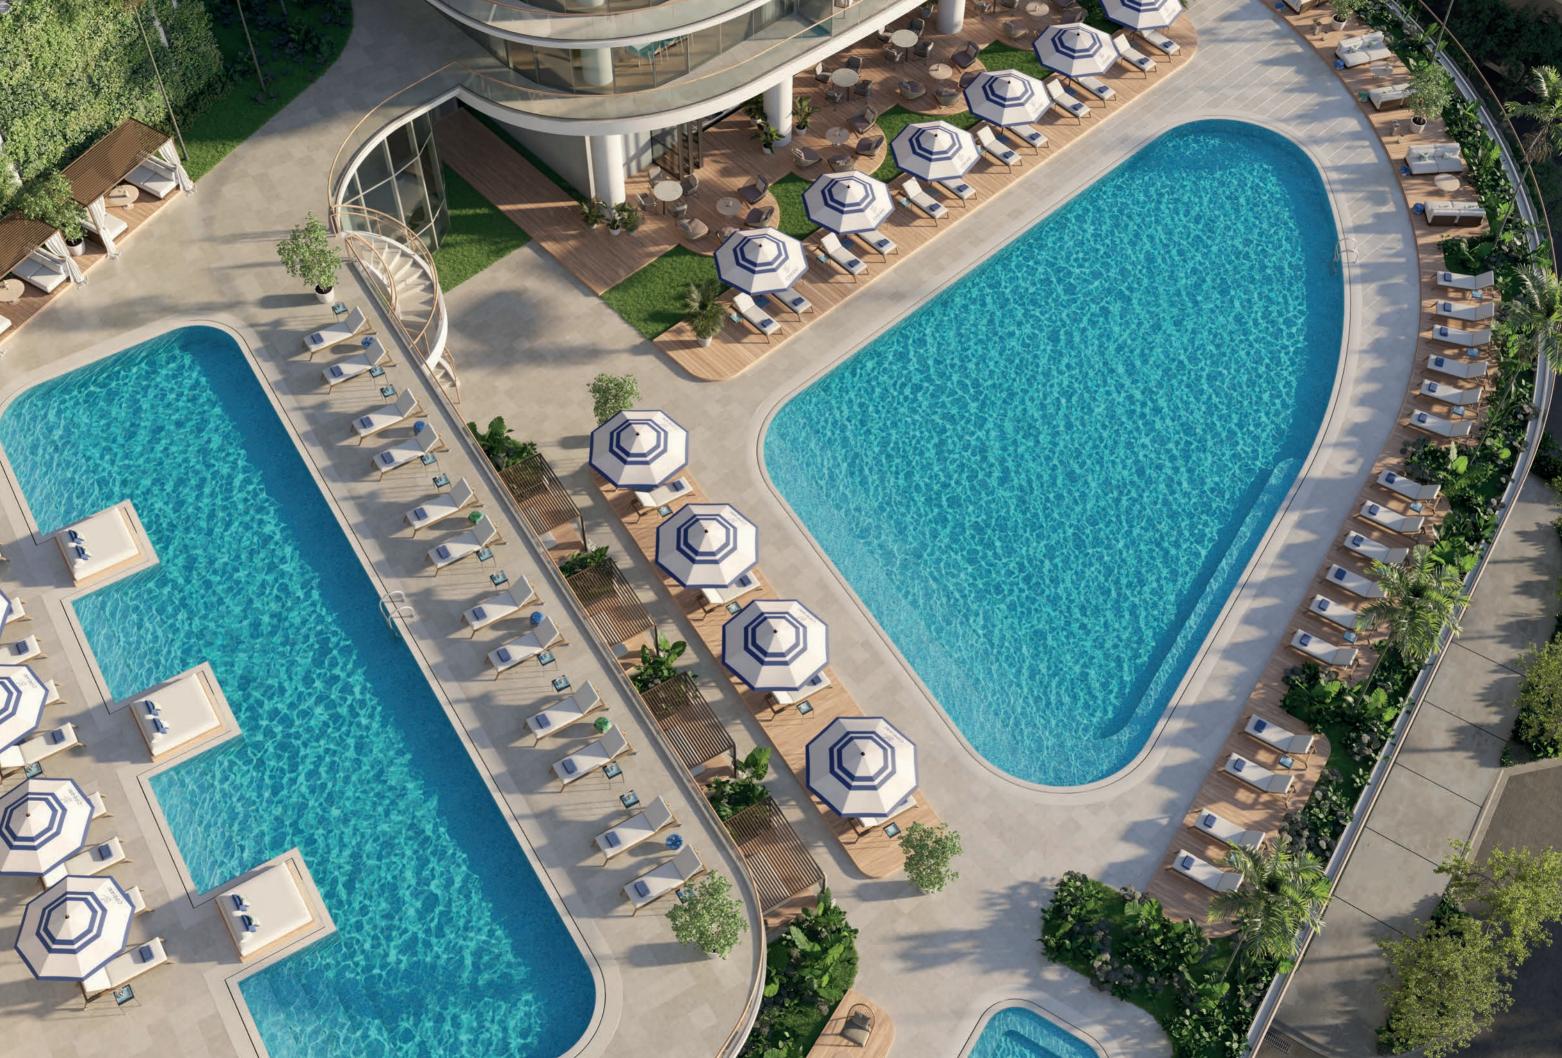

Masterfully designed by Cipriani, the amenities serve as an extension of one's home. Residents will have exclusive access to dining services by Cipriani, available both in-home or within private dining rooms. Dining services extend to the resort deck, where residents can enjoy a Bellini on the sun terrace or lounge in cabanas beside the two swimming pools.

### AMENITIES

| Exclusive private entrance with lush<br>landscaping and elegant porte-cochère     |
|-----------------------------------------------------------------------------------|
| Dramatic lobby leading to two banks<br>of high-speed, touchless elevators         |
| Private Cipriani restaurant exclusive<br>to residents and their guests            |
| In-home dining and 24-hour catering<br>services by Cipriani, exclusive to residen |
| Private dining rooms available for<br>reservation, catered by Cipriani            |
| Elevated resort deck with two swimming<br>bools and a blissful outdoor spa        |
| Poolside cabanas and a beautifully andscaped sun terrace                          |
| State-of-the-art fitness center, golf<br>simulator, and pickle ball court         |
|                                                                                   |