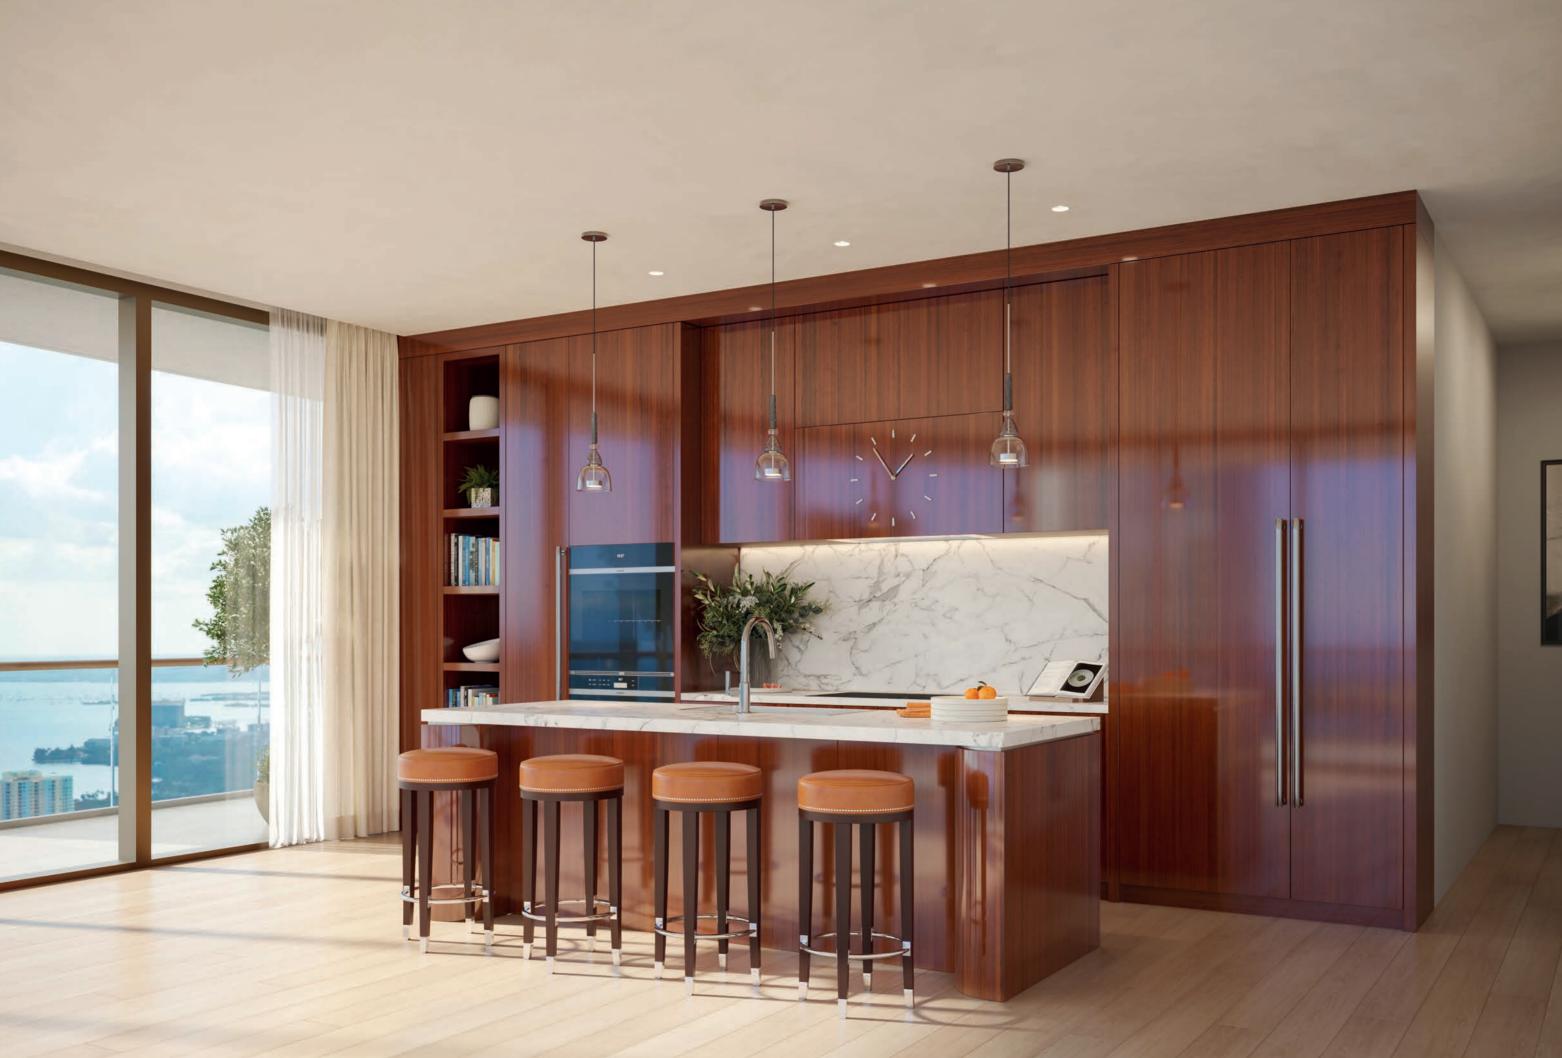

### ELEGANT RESIDENCES

The residential interiors are considered and sophisticated. The eat-in kitchens are well appointed with custom Italian cabinetry and Wolf Sub-Zero appliances, including wine coolers and integrated refrigerators. Primary bedroom suites include gracious walk-in wardrobes and en-suite bathrooms with freestanding sculptural bathtubs and glass-enclosed showers. Epitomizing Cipriani's timeless style, these homes provide all that is necessary to live a life of effortless elegance.