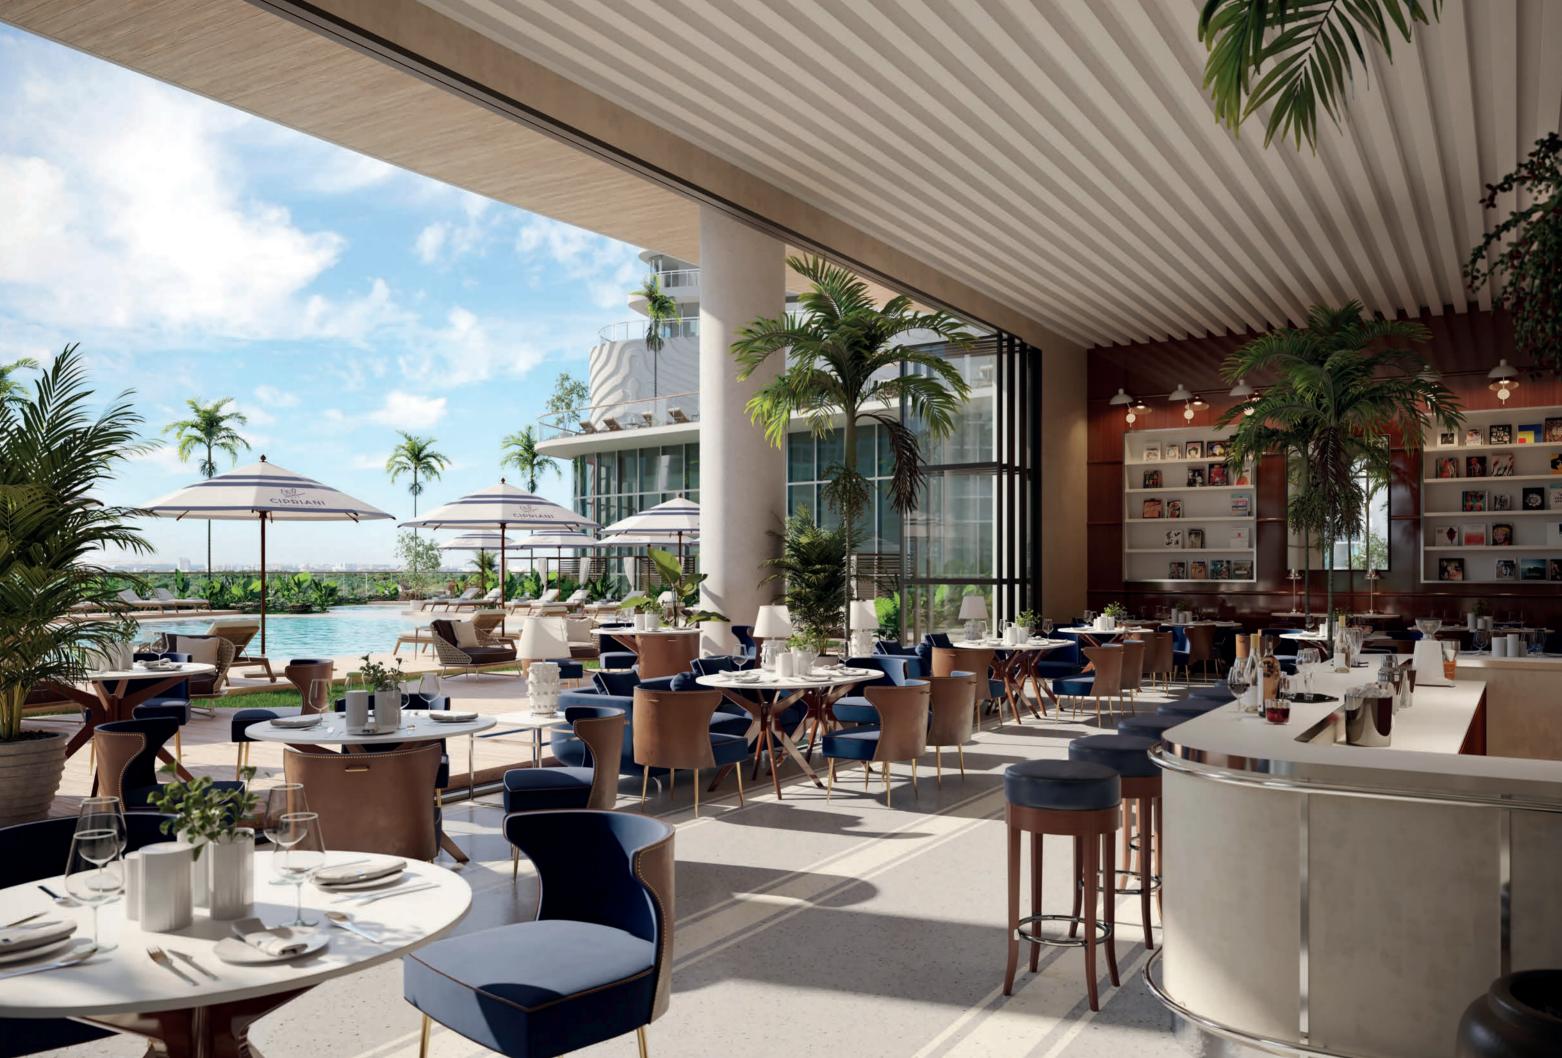

Masterfully designed by Cipriani, the amenities serve as an extension of one's home. Residents will have exclusive access to dining services by Cipriani, available both in-home or within private dining rooms. Dining services extend to the resort deck, where residents can enjoy a Bellini on the sun terrace or lounge in cabanas beside the two swimming pools.

### AMENITIES

| Exclusive private entrance with lush<br>landscaping and elegant porte-cochère     |
|-----------------------------------------------------------------------------------|
| Dramatic lobby leading to two banks<br>of high-speed, touchless elevators         |
| Private Cipriani restaurant exclusive<br>to residents and their guests            |
| In-home dining and 24-hour catering<br>services by Cipriani, exclusive to residen |
| Private dining rooms available for<br>reservation, catered by Cipriani            |
| Elevated resort deck with two swimming<br>bools and a blissful outdoor spa        |
| Poolside cabanas and a beautifully andscaped sun terrace                          |
| State-of-the-art fitness center, golf<br>simulator, and pickle ball court         |
|                                                                                   |