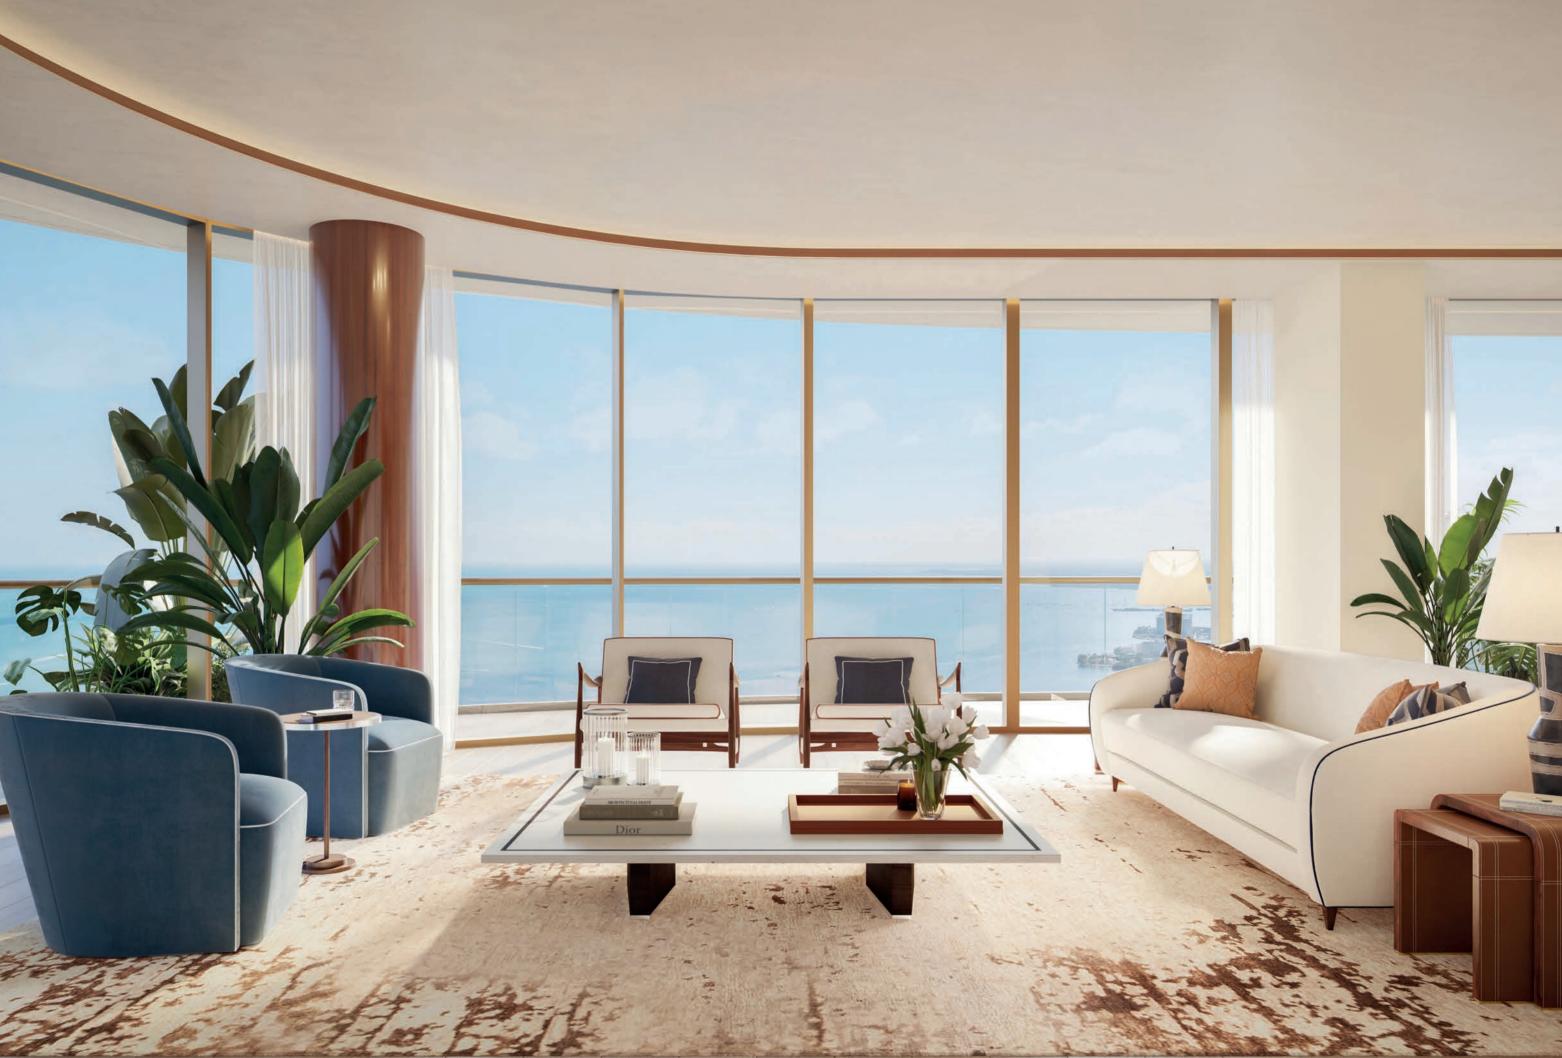

### ELEGANT RESIDENCES

The residential interiors are considered and sophisticated. The eat-in kitchens are well appointed with custom Italian cabinetry and Wolf Sub-Zero appliances, including wine coolers and integrated refrigerators. Primary bedroom suites include gracious walk-in wardrobes and en-suite bathrooms with freestanding sculptural bathtubs and glass-enclosed showers. Epitomizing Cipriani's timeless style, these homes provide all that is necessary to live a life of effortless elegance.