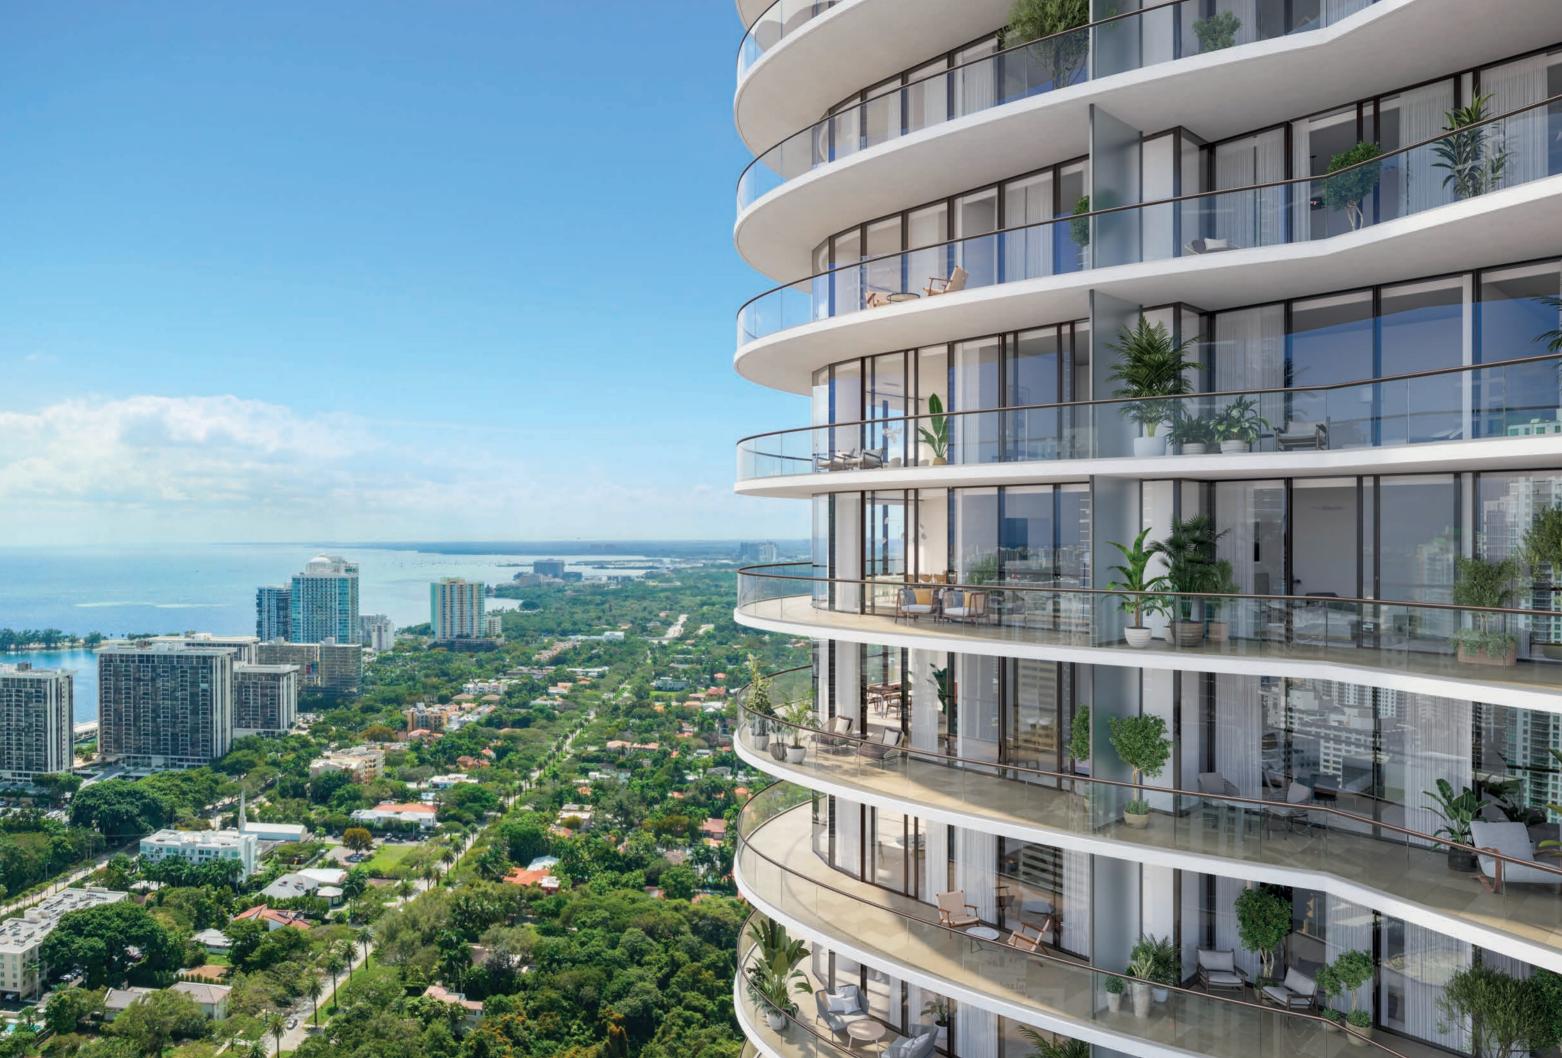

### ELEGANT RESIDENCES

The residential interiors are considered and sophisticated. The eat-in kitchens are well appointed with custom Italian cabinetry and Wolf Sub-Zero appliances, including wine coolers and integrated refrigerators. Primary bedroom suites include gracious walk-in wardrobes and en-suite bathrooms with freestanding sculptural bathtubs and glass-enclosed showers. Epitomizing Cipriani's timeless style, these homes provide all that is necessary to live a life of effortless elegance.

Known for expressive, humanistic designs, Arquitectonica has captured the city's singular spirit, apparent in early sensations like the Pink House and the Atlantis and modern landmarks like Brickell City Centre. The curved, organic form of Cipriani Residences Miami is the latest example of the firm's trademark panache.