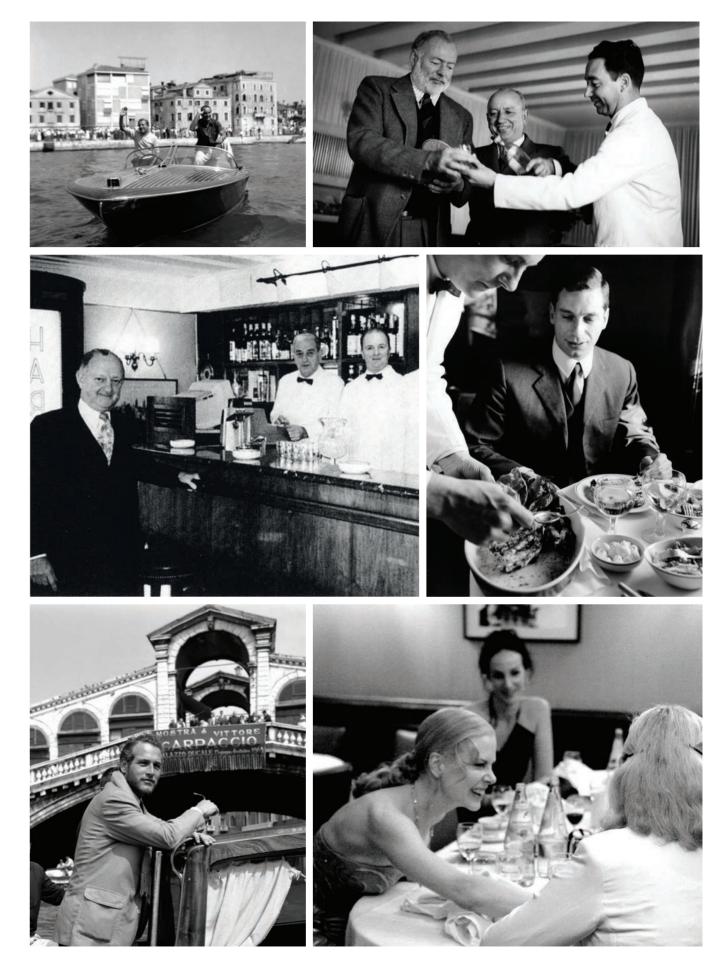

## THE CIPRIANI LEGACY

The Cipriani legacy began when Giuseppe Cipriani Sr. opened Harry's Bar in Venice in 1931. Warm and inviting, the small room was soon crowded with artists, aristocrats, and writers who came for the martinis and stayed for the conversation. Attracting everyone from Ernest Hemingway to Katharine Hepburn, Harry's became famous for its charming atmosphere and discreet, anticipatory service. To the delight of his patrons, Mr. Cipriani is credited with the invention of Carpaccio and Bellini cocktails, both of which have become key trademarks of the Cipriani dining experience.

### CIPRIANI FAMILY GIUSEPPE CIPRIANI

Since the opening of the legendary Harry's Bar in Venice in 1931, four generations of the family have developed Cipriani into a leading international hospitality brand with restaurants, landmarked event spaces, hotels, residences, and private membership clubs around the world.