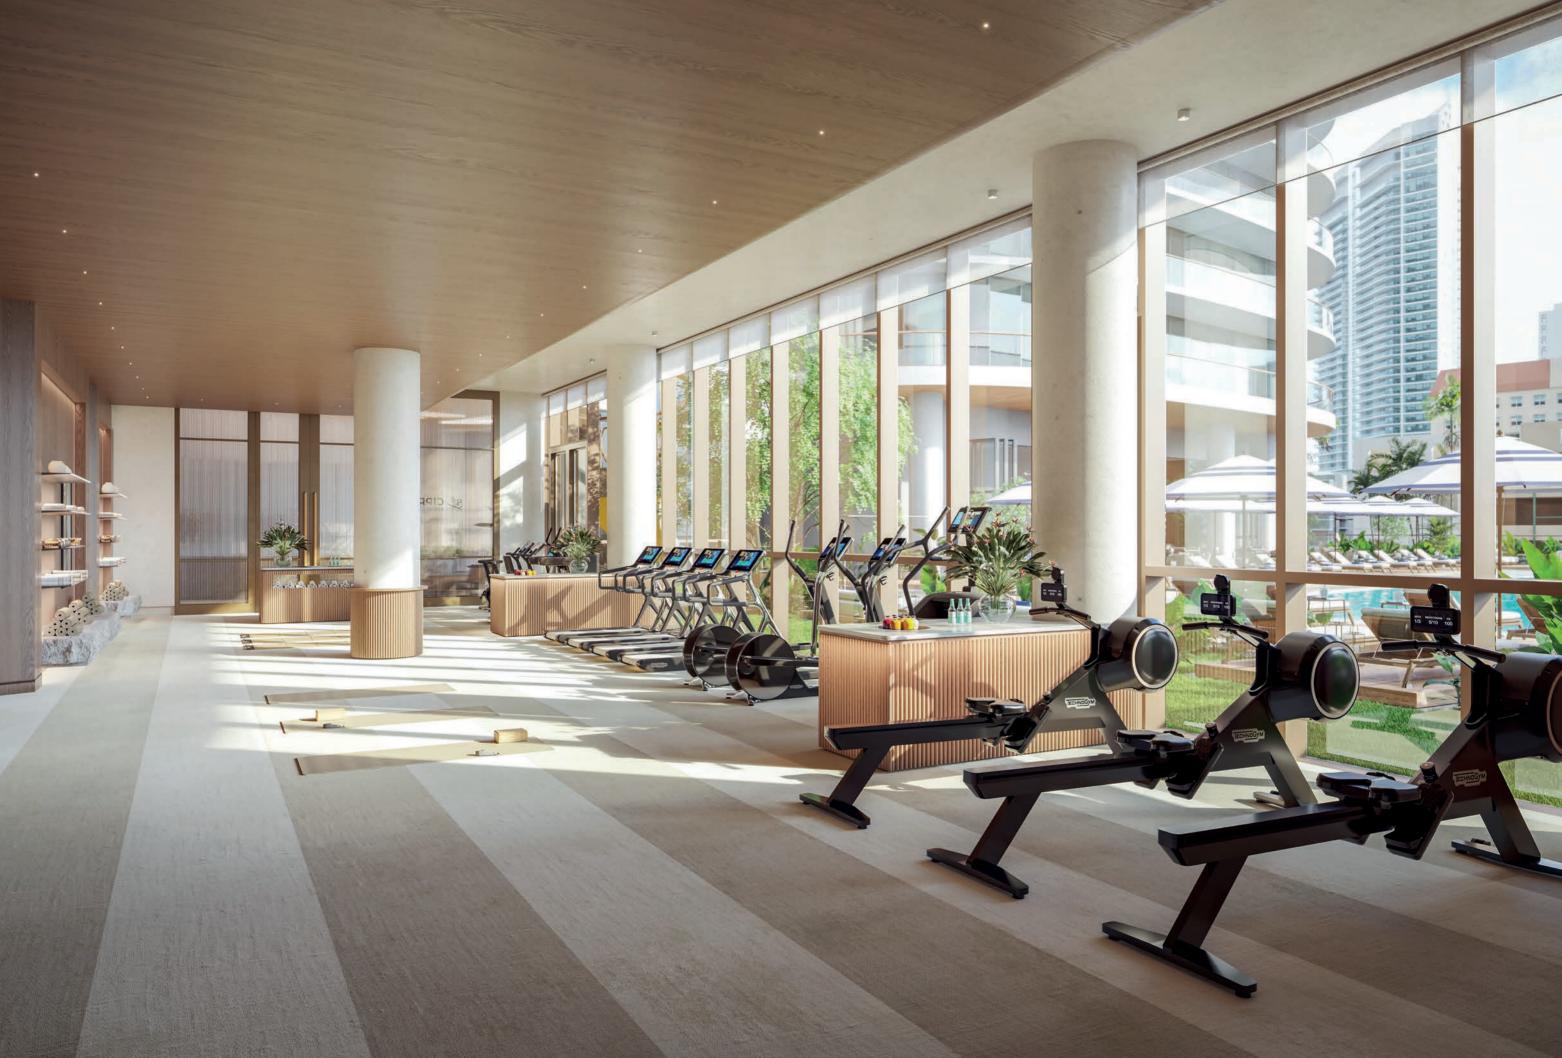

### AMENITIES

| Exclusive private entrance with lush<br>landscaping and elegant porte-cochère     |
|-----------------------------------------------------------------------------------|
| Dramatic lobby leading to two banks<br>of high-speed, touchless elevators         |
| Private Cipriani restaurant exclusive<br>to residents and their guests            |
| In-home dining and 24-hour catering<br>services by Cipriani, exclusive to residen |
| Private dining rooms available for<br>reservation, catered by Cipriani            |
| Elevated resort deck with two swimming<br>bools and a blissful outdoor spa        |
| Poolside cabanas and a beautifully andscaped sun terrace                          |
| State-of-the-art fitness center, golf<br>simulator, and pickle ball court         |
|                                                                                   |