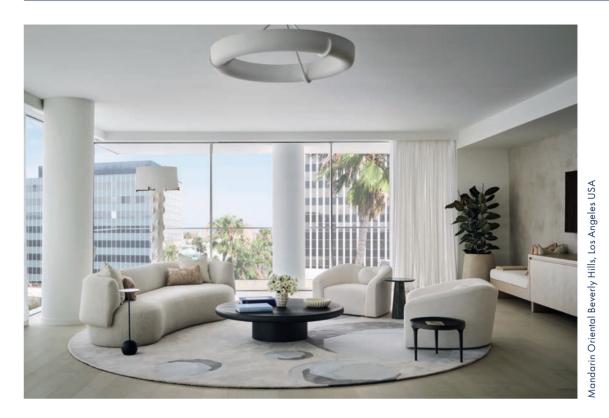

### ELEGANT RESIDENCES

The residential interiors are considered and sophisticated. The eat-in kitchens are well appointed with custom Italian cabinetry and Wolf Sub-Zero appliances, including wine coolers and integrated refrigerators. Primary bedroom suites include gracious walk-in wardrobes and en-suite bathrooms with freestanding sculptural bathtubs and glass-enclosed showers. Epitomizing Cipriani's timeless style, these homes provide all that is necessary to live a life of effortless elegance.