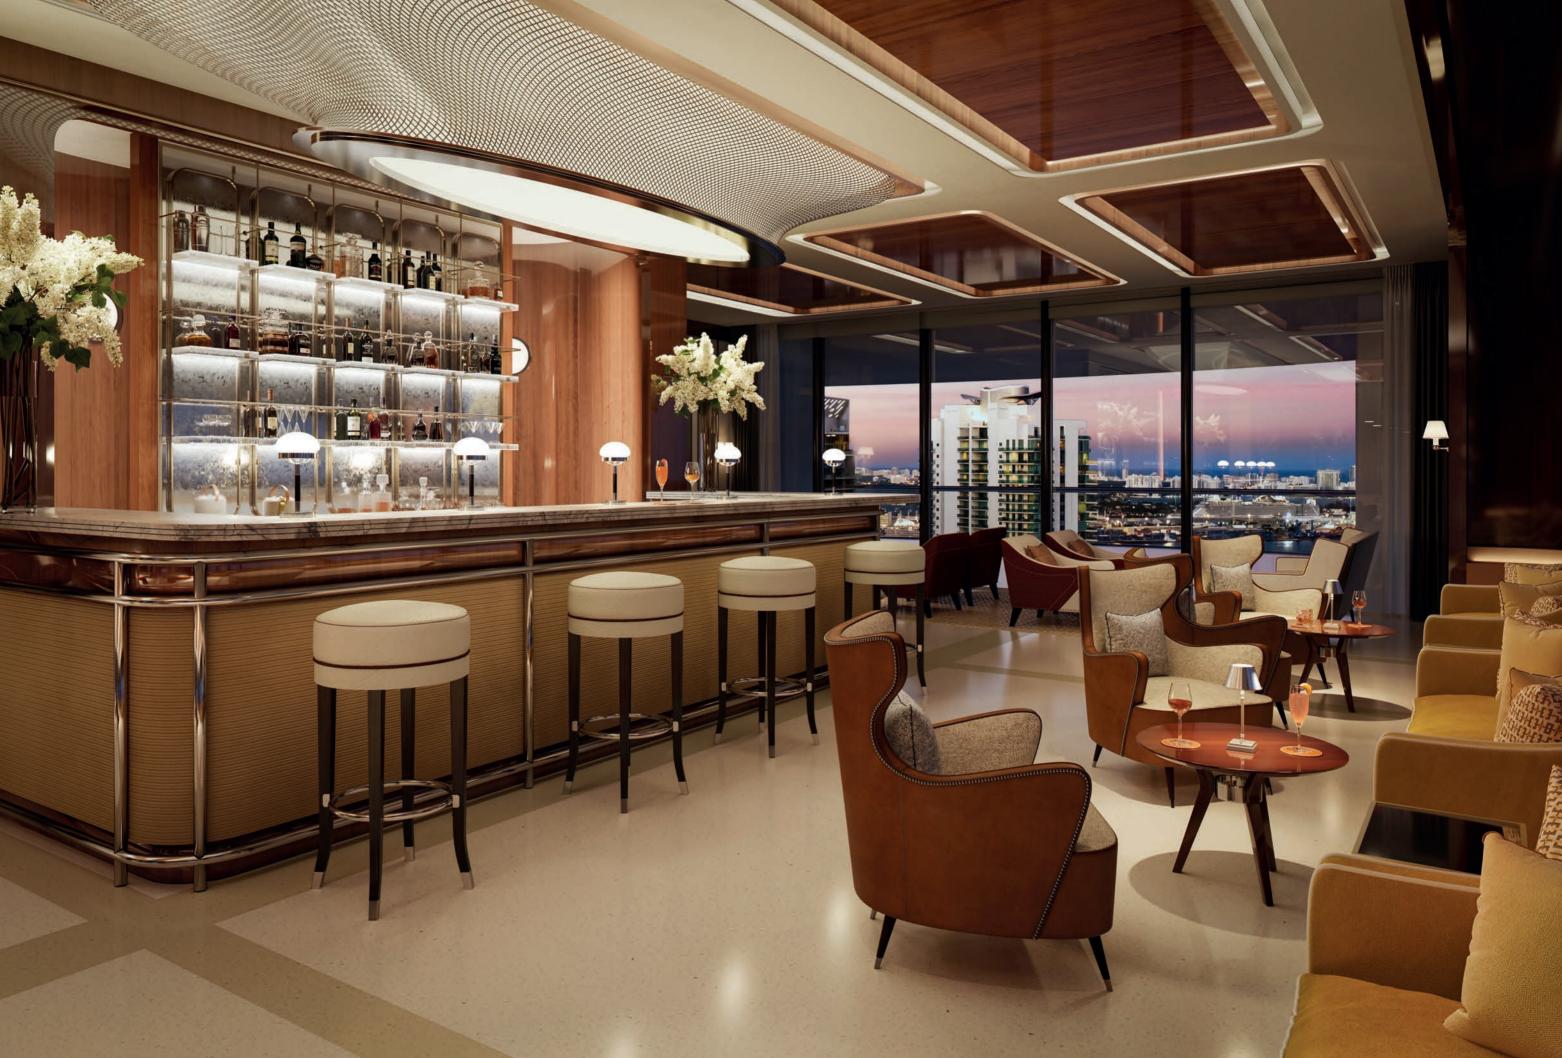

rivate valet pickup also available for esidents seeking the utmost privacy

oolside food and beverage services atered by Cipriani

lolistic spa with sauna, ice plunge, and eatment rooms

our-level cycling-focused wellness center nd lounge overlooking the Brickell skyline