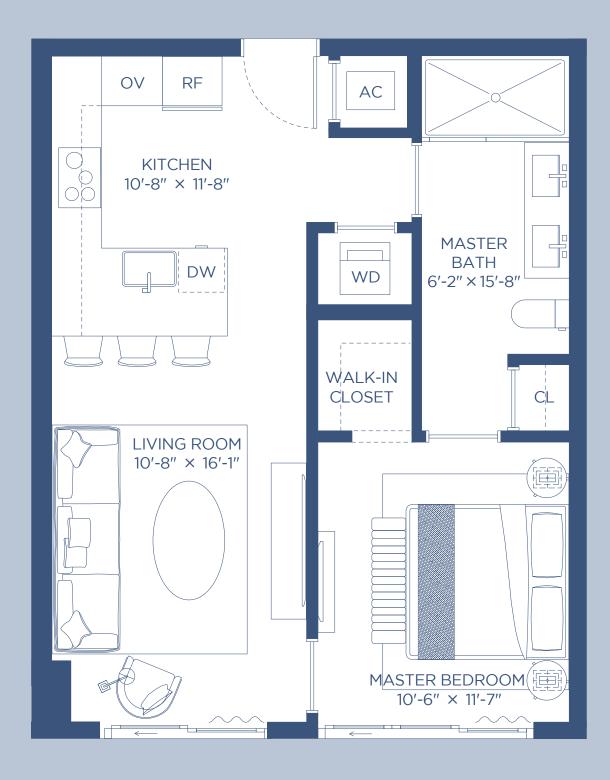

| ĝ     |                                |
|-------|--------------------------------|
| Mr. C | <b>TIGERTAIL</b><br>Residences |

| IL | HIGHLIGHTS<br><b>1 Bedroom</b><br><b>1 Bathroom</b> | INDOOR AREA<br>648 ft <sup>2</sup><br>60 m <sup>2</sup> | outdoor Living<br><b>99 ft</b> <sup>2</sup><br><b>9 m</b> <sup>2</sup> | total area<br><b>747 ft<sup>2</sup></b><br><b>69 m<sup>2</sup></b> |                               |
|----|-----------------------------------------------------|---------------------------------------------------------|------------------------------------------------------------------------|--------------------------------------------------------------------|-------------------------------|
|    |                                                     |                                                         | OV RF                                                                  |                                                                    | AC                            |
|    |                                                     |                                                         | KITCHEN<br>10'-8" × 11'-                                               |                                                                    | MASTER BATH<br>6'-2" × 15'-8" |
|    |                                                     |                                                         | DW                                                                     |                                                                    |                               |
|    |                                                     |                                                         |                                                                        |                                                                    | WALK-IN<br>CLOSET             |
|    |                                                     |                                                         | LIVING RC<br>10'-8" × 1                                                |                                                                    |                               |

WALK-IN CLOSET CL WALK-IN CLOSET CL WALK-IN CLOSET CL MASTER BEDROOM

Exclusive Sales and Marketing by Douglas Elliman Development Marketing

Stated square footages and dimensions are measured to the exterior boundaries of the exterior walls and the centerline of interior demising walls and in fact vary from the square footage and dimensions that would be determined by using the description and definition of the "Unit" set forth in the Declaration (which generally only includes the interior airspace between the perimeter walls and excludes all interior structural components and other common elements). This method is generally used in sales materials and is provided to allow a prospective buyer to compare the Units with units in other condominium projects that utilize the same method. Measurements of rooms set forth on this floor plan are generally taken at the farthest points of each given room (as if the room were a perfect rectangle), without regard for any cutouts or variations. Accordingly, the area of the actual room will typically be smaller than the product obtained by multiplying the stated length and width. All dimensions are estimates which will vary with actual construction, and all floor plans, specifications and other development.

HIGHLIGHTSINDOOR AREA1 Bedroom976 ft²1 Bathroom91 m²Powder Room51 m²