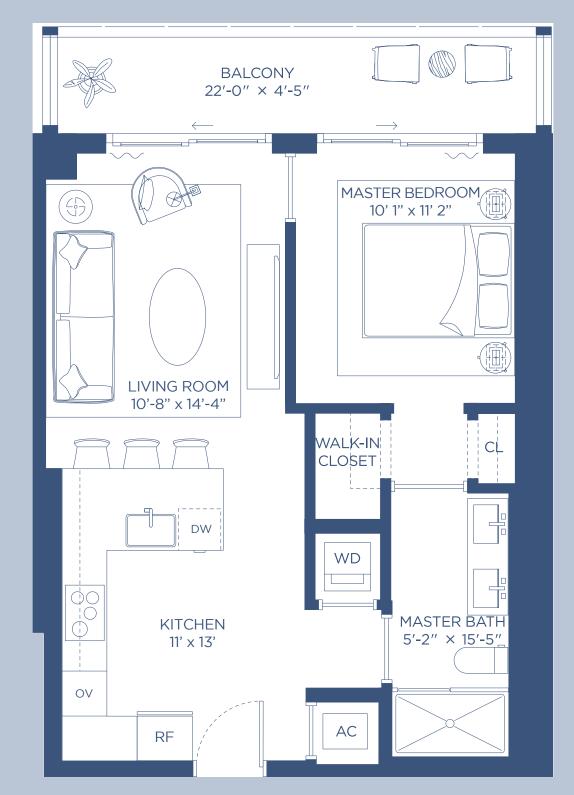

ct to the 2678 Tigertail Condominium, Such ad square footages and dimensions are measured to the activity would be unlawful. A prospective purchaser in the Tigertail Condominium, Such and in fort with respect to the BASY barve Condominium. Stuted square footages and dimensions are ensured with such activity would be unlawful. A prospective purchaser in the Tigertail Condominium





| Mr. C | TIGERTAIL<br>Residences |
|-------|-------------------------|

| HIGHLIGHTS | INDOOR AREA         | outdoor living          | TOTAL AREA          |
|------------|---------------------|-------------------------|---------------------|
| 1 Bedroom  | 675 ft <sup>2</sup> | 97 ft <sup>2</sup>      | 772 ft <sup>2</sup> |
| 1 Bathroom | 63 m <sup>2</sup>   | <b>9</b> m <sup>2</sup> | 72 m <sup>2</sup>   |



Stated square footages and dimensions are measured to the exterior boundaries of the exterior walls and the centerline of interior demising walls and in fact vary from the square footage and dimensions that would be determined by using the description and definition of the "Unit" set forth in the Declaration (which generally only includes the interior airspace between the perimeter walls and excludes all interior structural components and other compare the Units with the method is generally used in sales materials and is provided to allow a prospective buyer to compare the Units with and company projects that utilize the same method. Measurements of the actual roam will spin the product of the state points of each given roam (as if the roam were a perfect rectangle), without regard for a