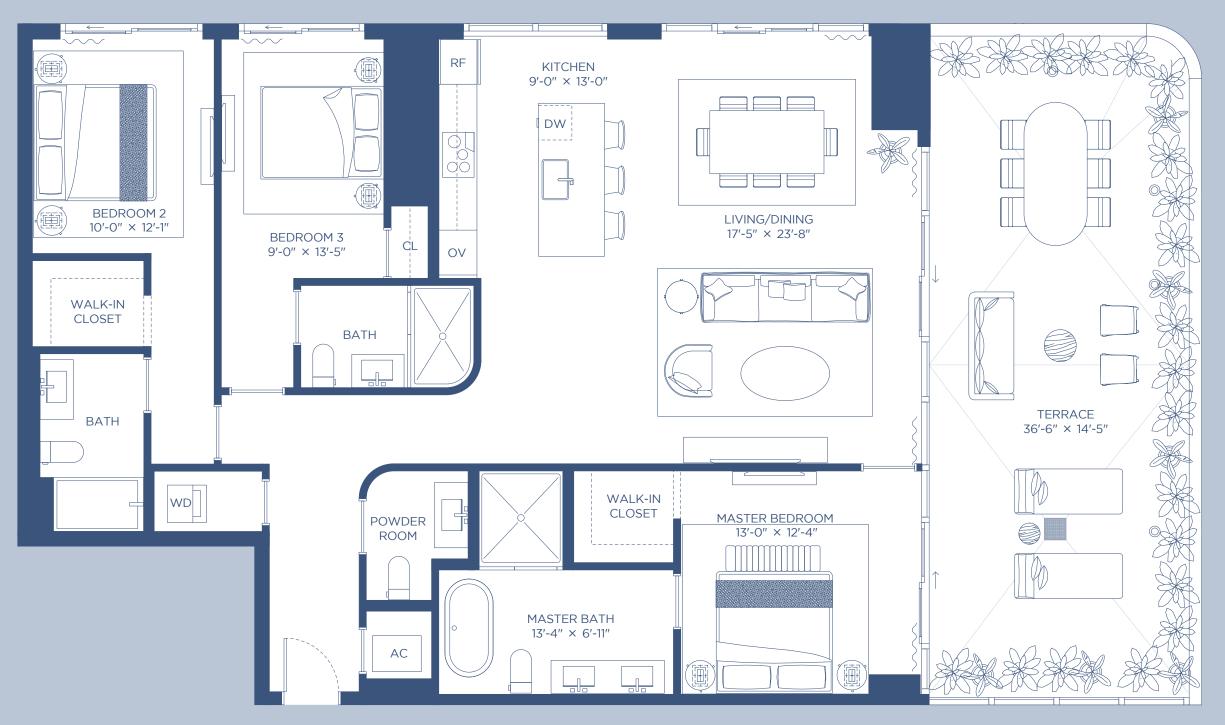

| ĝ     |                                |
|-------|--------------------------------|
| Mr. C | <b>TIGERTAIL</b><br>RESIDENCES |

| IGHLIGHTS   | INDOOR AREA                 | OUTDOOR LIVING            | TOTAL AREA                 |
|-------------|-----------------------------|---------------------------|----------------------------|
| 3 Bedrooms  | <b>1811 ft</b> <sup>2</sup> | <b>526 ft<sup>2</sup></b> | <b>2337 ft<sup>2</sup></b> |
| 3 Bathrooms | 168 m <sup>2</sup>          | <b>49</b> m <sup>2</sup>  | <b>217 m<sup>2</sup></b>   |
| Powder Room |                             |                           |                            |