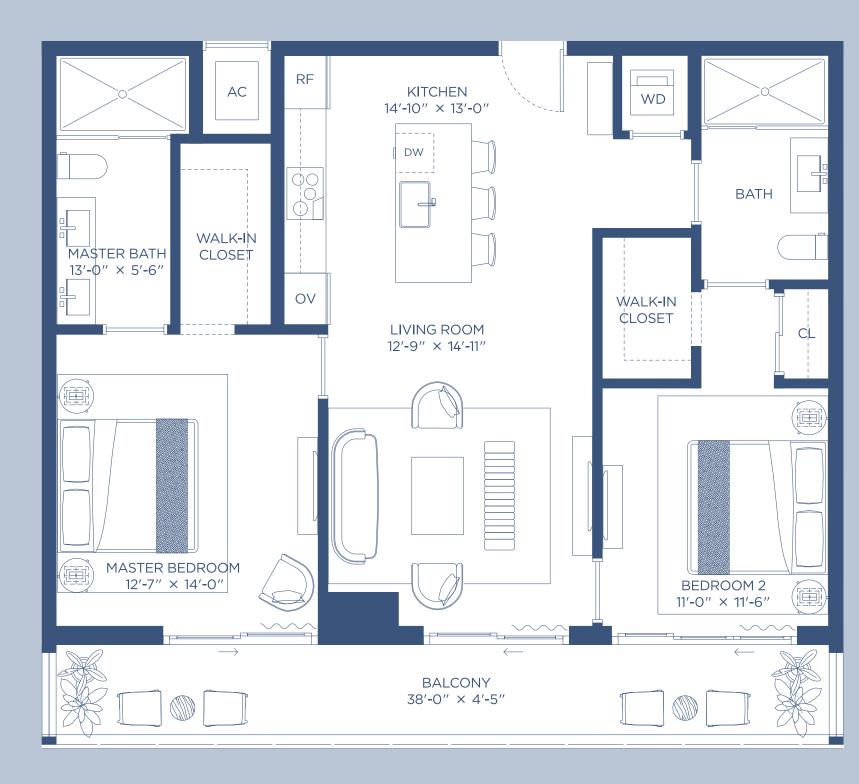

| HIGHLIGHTSINDOOR AREAOUTDOOR LIV3 Bedrooms1811 ft²438 ft²3 Bathrooms168 m²40 m²Powder Room50 m²50 m² | VING TOTAL AREA<br>2249 ft <sup>2</sup><br>208 m <sup>2</sup> |
|------------------------------------------------------------------------------------------------------|---------------------------------------------------------------|
|------------------------------------------------------------------------------------------------------|---------------------------------------------------------------|

Stated square footages and dimensions are measured to the exterior boundaries of the exterior walls and the centerline of interior demising walls and in fact vary from the square footage and dimensions that would be determined by using the description and definition of the "Unit" set forth in the Declaration (which generally only includes the interior airspace between the perimeter walls and excludes all interior structural components and other common elements). This method is generally used in soles materials and is provided to allow a prospective buyer to compare the Units with units in other condominium projects that utilize the same method. Measurements of rooms set forth on this floor plan are generally taken at the farthest points of each given room (as if the room were a perfect rectangle), without regard for any cutouts or variations. Accordingly, the area of the actual room will typically be smaller than the product obtained by multiplying the stated length and width. All dimensions are estimates which will vary with actual construction, and all floor plans, specifications and other development plans are subject to change and will not necessarily accurately reflect the final plans and specifications for the development.