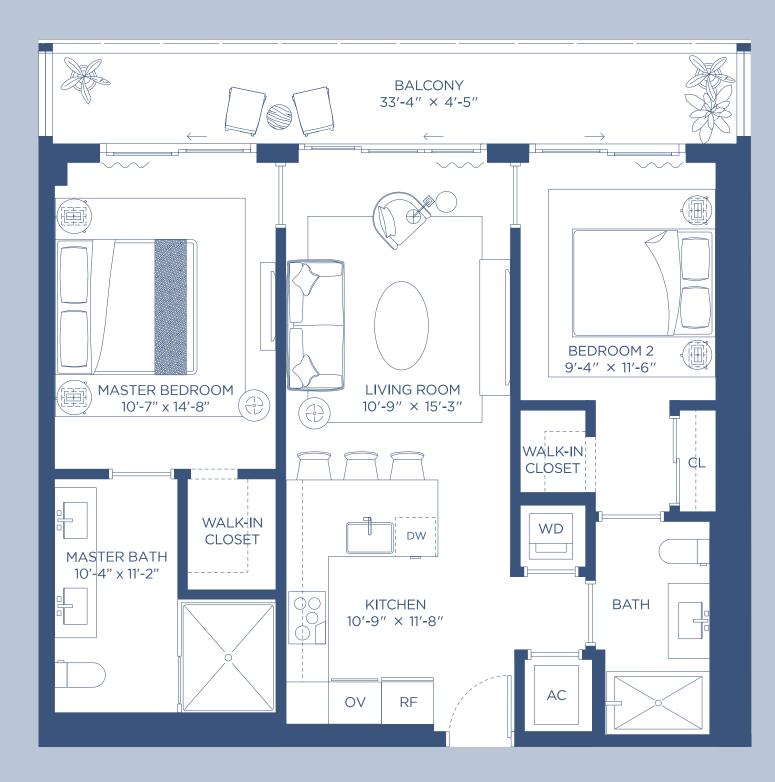

| HIGHLIGHTSINDOOR AREAOUTDOOR LIV3 Bedrooms1811 ft²438 ft²3 Bathrooms168 m²40 m²Powder Room50 m²50 m² | VING TOTAL AREA<br>2249 ft <sup>2</sup><br>208 m <sup>2</sup> |
|------------------------------------------------------------------------------------------------------|---------------------------------------------------------------|
|------------------------------------------------------------------------------------------------------|---------------------------------------------------------------|

Stated square footages and dimensions are measured to the exterior boundaries of the exterior walls and the centerline of interior demising walls and in fact vary from the square footage and dimensions that would be determined by using the description and definition of the "Unit" set forth in the Declaration (which generally only includes the interior airspace between the perimeter walls and excludes all interior structural components and other common elements). This method is generally used in soles materials and is provided to allow a prospective buyer to compare the Units with units in other condominium projects that utilize the same method. Measurements of rooms set forth on this floor plan are generally taken at the farthest points of each given room (as if the room were a perfect rectangle), without regard for any cutouts or variations. Accordingly, the area of the actual room will typically be smaller than the product obtained by multiplying the stated length and width. All dimensions are estimates which will vary with actual construction, and all floor plans, specifications and other development plans are subject to change and will not necessarily accurately reflect the final plans and specifications for the development.