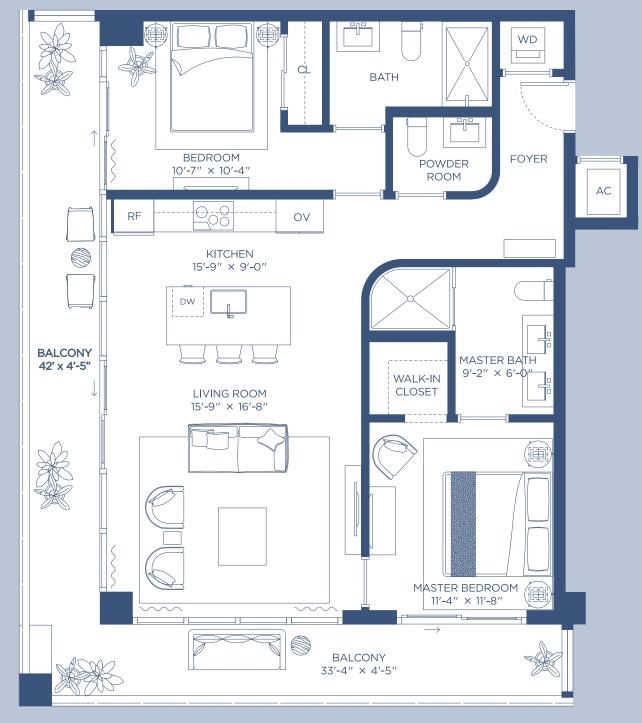

| Mr. C TIGERTAIL<br>RESIDENCES | HIGHLIGHTS<br>3 Bedrooms<br>3 Bathrooms<br>Powder Room | indoor area<br>1761 ft <sup>2</sup><br>164 m <sup>2</sup> |
|-------------------------------|--------------------------------------------------------|-----------------------------------------------------------|
|                               |                                                        |                                                           |

OUTDOOR LIVING TOTAL AREA

**438 ft<sup>2</sup>** 

**40** m<sup>2</sup>

**2199 ft<sup>2</sup>** 

**204** m<sup>2</sup>