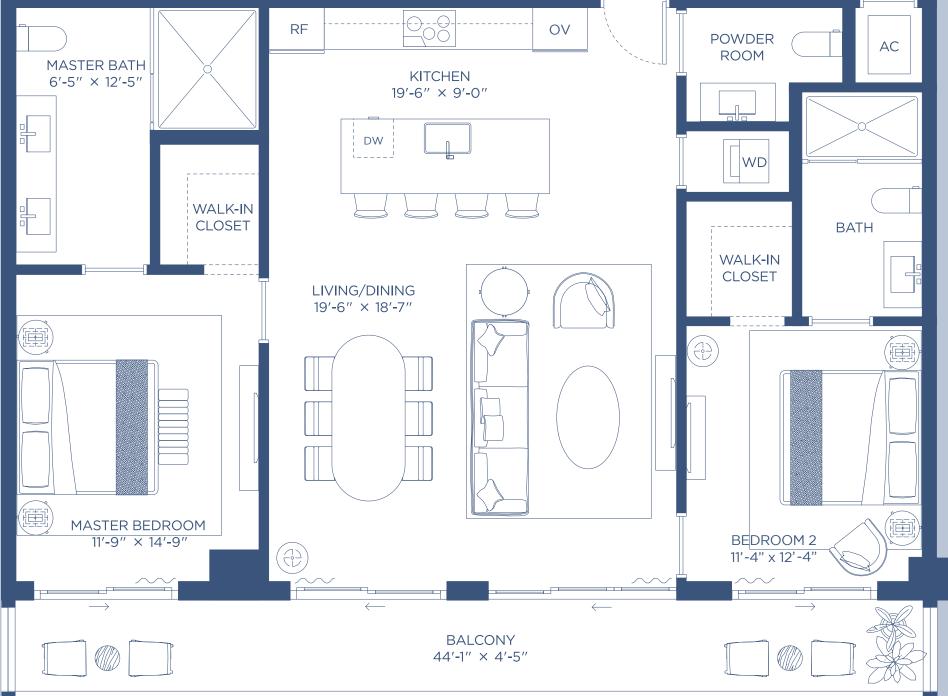

| ĝ     |                                |
|-------|--------------------------------|
| Mr. C | <b>TIGERTAIL</b><br>RESIDENCES |

| IGHLIGHTS   | INDOOR AREA                 | OUTDOOR LIVING            | TOTAL AREA                 |
|-------------|-----------------------------|---------------------------|----------------------------|
| 3 Bedrooms  | <b>1811 ft</b> <sup>2</sup> | <b>526 ft<sup>2</sup></b> | <b>2337 ft<sup>2</sup></b> |
| 3 Bathrooms | 168 m <sup>2</sup>          | <b>49</b> m <sup>2</sup>  | <b>217 m<sup>2</sup></b>   |
| Powder Room |                             |                           |                            |

Stated square footages and dimensions are measured to the exterior boundaries of the exterior walls and the centerline of interior demising walls and in fact vary from the square footage and dimensions that would be determined by using the description and definition of the "Unit" set forth in the Declaration (which generally only includes the interior airspace between the perimeter walls and excludes all interior structural components and other compare the Units with the method is generally used in sales materials and is provided to allow a prospective buyer to compare the Units with and company projects that utilize the same method. Measurements of the actual roam will spin the product of the state points of each given roam (as if the roam were a perfect rectangle), without regard for any cutouts or variations. Accordingly, the area of the actual roam will typically be smaller than the product obtained by multiplying the stated length and width. All dimensions for the development. **(B**)