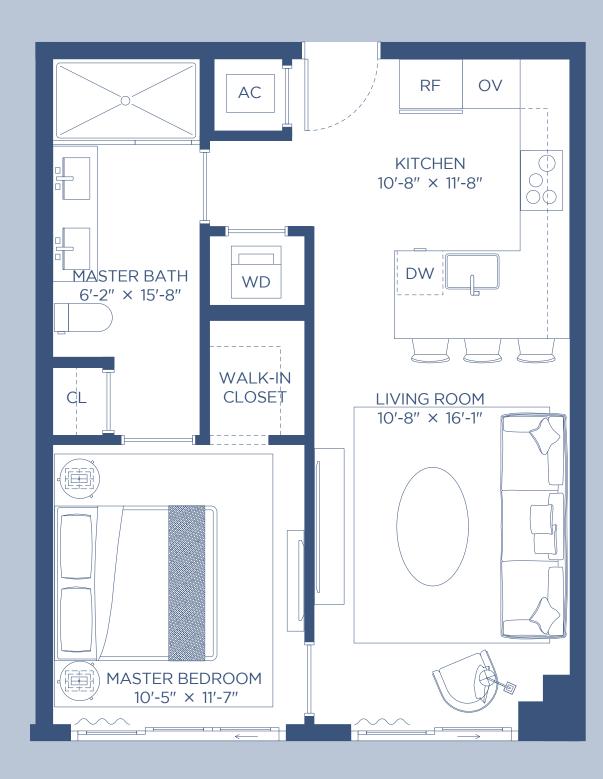

| ĝ     |                                |
|-------|--------------------------------|
| Mr. C | <b>TIGERTAIL</b><br>Residences |

| IL | HIGHLIGHTS<br><b>1 Bedroom</b><br><b>1 Bathroom</b> | INDOOR AREA<br>648 ft <sup>2</sup><br>60 m <sup>2</sup> | outdoor Living<br><b>99 ft</b> <sup>2</sup><br><b>9 m</b> <sup>2</sup> | total area<br><b>747 ft<sup>2</sup></b><br><b>69 m<sup>2</sup></b> |                               |
|----|-----------------------------------------------------|---------------------------------------------------------|------------------------------------------------------------------------|--------------------------------------------------------------------|-------------------------------|
|    |                                                     |                                                         | OV RF                                                                  |                                                                    | AC                            |
|    |                                                     |                                                         | KITCHEN<br>10'-8" × 11'-                                               |                                                                    | MASTER BATH<br>6'-2" × 15'-8" |
|    |                                                     |                                                         | DW                                                                     |                                                                    |                               |
|    |                                                     |                                                         |                                                                        |                                                                    | WALK-IN<br>CLOSET             |
|    |                                                     |                                                         | LIVING RC<br>10'-8" × 1                                                |                                                                    |                               |

WALK-IN CLOSET CL WALK-IN CLOSET CL WALK-IN CLOSET CL MASTER BEDROOM

Exclusive Sales and Marketing by Douglas Elliman Development Marketing

Stated square footages and dimensions are measured to the exterior boundaries of the exterior walls and the centerline of interior demising walls and in fact vary from the square footage and dimensions that would be determined by using the description and definition of the "Unit" set forth in the Declaration (which generally only includes the interior airspace between the perimeter walls and excludes all interior structural components and other common elements). This method is generally used in sales materials and is provided to allow a prospective buyer to compare the Units with units in other condominium projects that utilize the same method. Measurements of rooms set forth on this floor plan are generally taken at the farthest points of each given room (as if the room were a perfect rectangle), without regard for any cutouts or variations. Accordingly, the area of the actual room will typically be smaller than the product obtained by multiplying the stated length and width. All dimensions are estimates which will vary with actual construction, and all floor plans, specifications and other development.