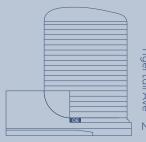

| ĝ     |                                |
|-------|--------------------------------|
| Mr. C | <b>TIGERTAIL</b><br>RESIDENCES |

| IGHLIGHTS   | INDOOR AREA                 | OUTDOOR LIVING            | TOTAL AREA                 |
|-------------|-----------------------------|---------------------------|----------------------------|
| 3 Bedrooms  | <b>1811 ft</b> <sup>2</sup> | <b>526 ft<sup>2</sup></b> | <b>2337 ft<sup>2</sup></b> |
| 3 Bathrooms | 168 m <sup>2</sup>          | <b>49</b> m <sup>2</sup>  | <b>217 m<sup>2</sup></b>   |
| Powder Room |                             |                           |                            |