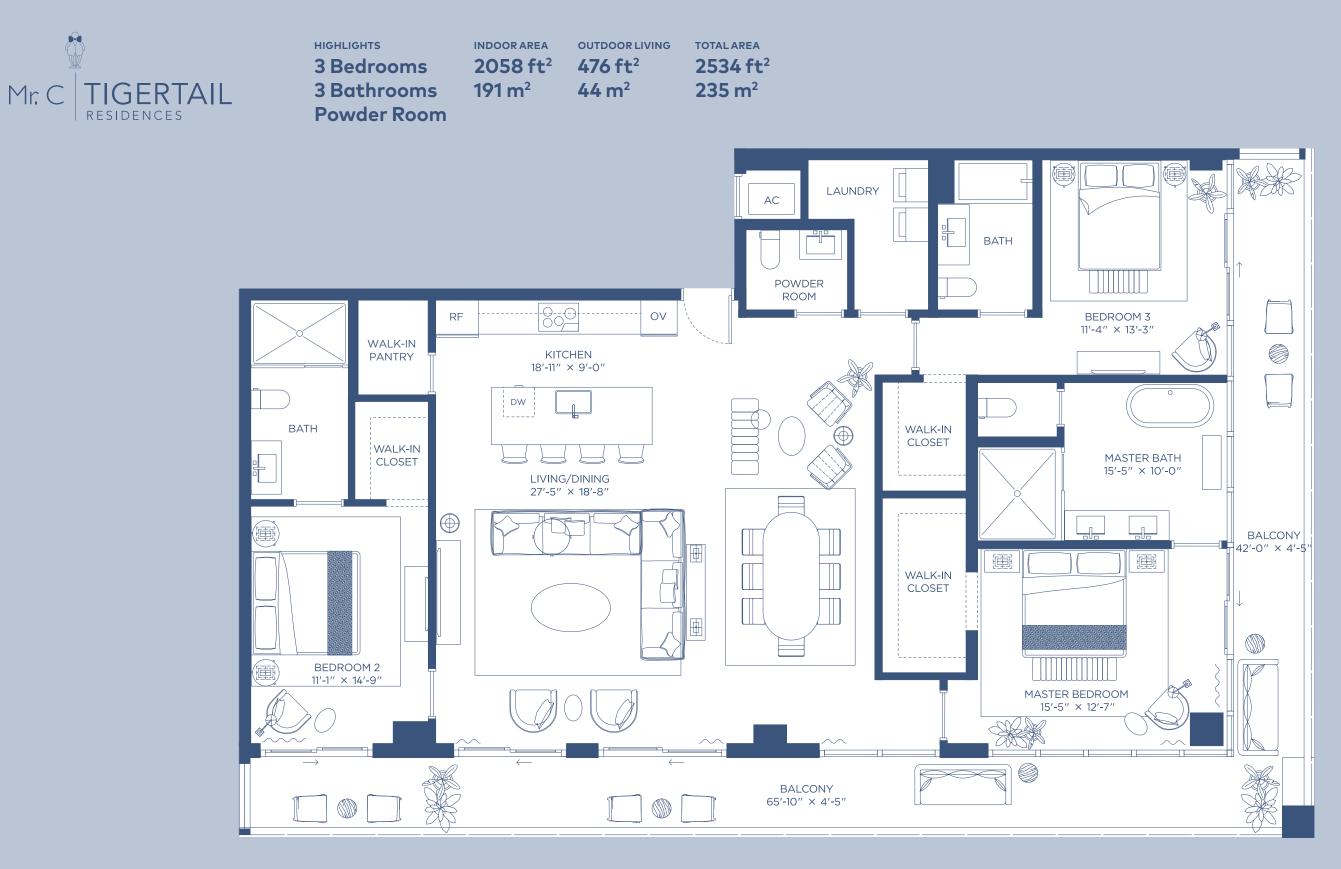

| 3 Bedrooms  | <b>2058 ft</b> <sup>2</sup> | <b>477 ft</b> <sup>2</sup> | <b>2535 ft</b> <sup>2</sup> |
|-------------|-----------------------------|----------------------------|-----------------------------|
| 3 Bathrooms | <b>191 m<sup>2</sup></b>    | <b>44 m</b> <sup>2</sup>   | <b>235 m</b> <sup>2</sup>   |
| Powder Room |                             |                            |                             |

Stated square footages and dimensions are measured to the exterior boundaries of the exterior walls and the centerline of interior demising walls and in fact vary from the square footage and dimensions that would be determined by using the description and definition of the "Unit" set forth in the Declaration (which generally only includes the interior airspace between the perimeter walls and excludes all interior structural components and other common elements). This method is generally used in soles materials and is provided to allow a prospective buyer to compare the Units with units in other condominium projects that utilize the same method. Measurements of rooms set forth on this floor plan are generally taken at the farthest points of each given room (as if the room were a perfect rectangle), without regard for any cutouts or variations. Accordingly, the area of the actual room will typically be smaller than the product obtained by multiplying the stated length and width. All dimensions are estimates which will vary with actual construction, and all floor plans, specifications and other development plans are subject to change and will not necessarily accurately reflect the final plans and specifications for the development.