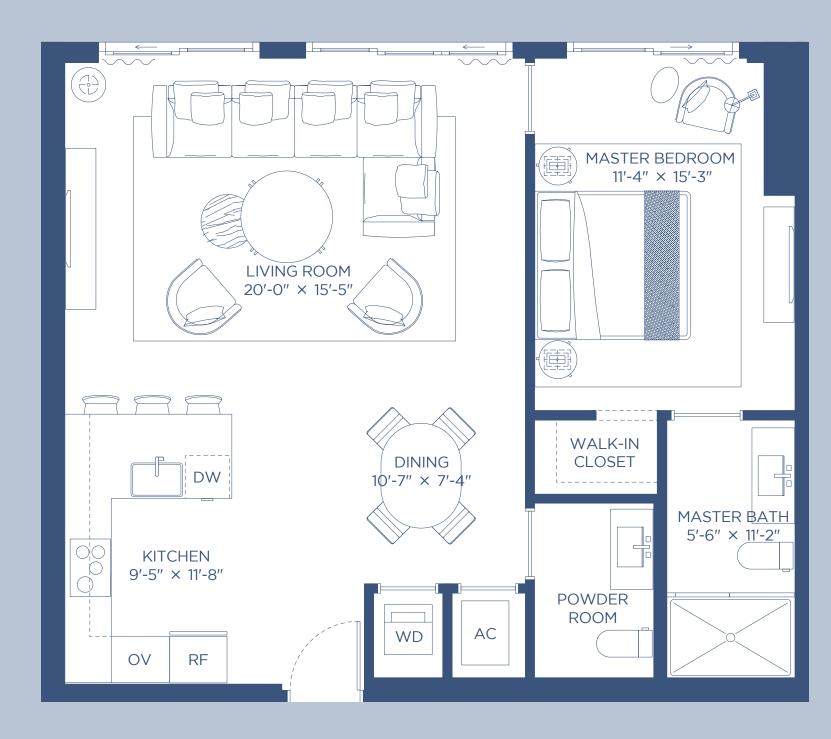

| 3 Bedrooms  | <b>2058 ft</b> <sup>2</sup> | <b>477 ft</b> <sup>2</sup> | <b>2535 ft</b> <sup>2</sup> |
|-------------|-----------------------------|----------------------------|-----------------------------|
| 3 Bathrooms | <b>191 m<sup>2</sup></b>    | <b>44 m</b> <sup>2</sup>   | <b>235 m</b> <sup>2</sup>   |
| Powder Room |                             |                            |                             |

Stated square footages and dimensions are measured to the exterior boundaries of the exterior walls and the centerline of interior demising walls and in fact vary from the square footage and dimensions that would be determined by using the description and definition of the "Unit" set forth in the Declaration (which generally only includes the interior airspace between the perimeter walls and excludes all interior structural components and other compare the Units in other condominium projects that utilize the same method. Measurements). This method is generally taken at the farthest points of each given room (as if the room were a perfect rectangle), without regard for any cutouts or variations. Accordingly, the area of the actual room will typically be smaller than the product obtained by multiplying the stated length and width. All dimensions are estimates which will vary with actual construction, and all floor plans, specifications and a perifications for the development.