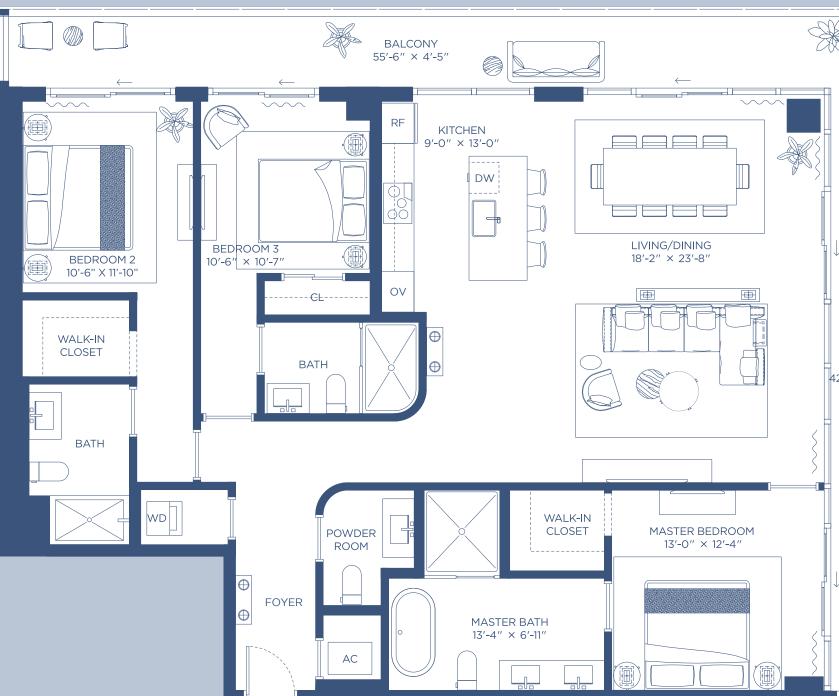

| HIGHLIGHTSINDOOR AREAOUTDOOR LIV3 Bedrooms1811 ft²438 ft²3 Bathrooms168 m²40 m²Powder Room50 m²50 m² | VING TOTAL AREA<br>2249 ft <sup>2</sup><br>208 m <sup>2</sup> |
|------------------------------------------------------------------------------------------------------|---------------------------------------------------------------|
|------------------------------------------------------------------------------------------------------|---------------------------------------------------------------|

Stated square footages and dimensions are measured to the exterior boundaries of the exterior walls and the centerline of interior demising walls and in fact vary from the square footage and dimensions that would be determined by using the description and definition of the "Unit" set forth in the Declaration (which generally only includes the interior airspace between the perimeter walls and excludes all interior structural components and other common elements). This method is generally used in soles materials and is provided to allow a prospective buyer to compare the Units with units in other condominium projects that utilize the same method. Measurements of rooms set forth on this floor plan are generally taken at the farthest points of each given room (as if the room were a perfect rectangle), without regard for any cutouts or variations. Accordingly, the area of the actual room will typically be smaller than the product obtained by multiplying the stated length and width. All dimensions are estimates which will vary with actual construction, and all floor plans, specifications and other development plans are subject to change and will not necessarily accurately reflect the final plans and specifications for the development.