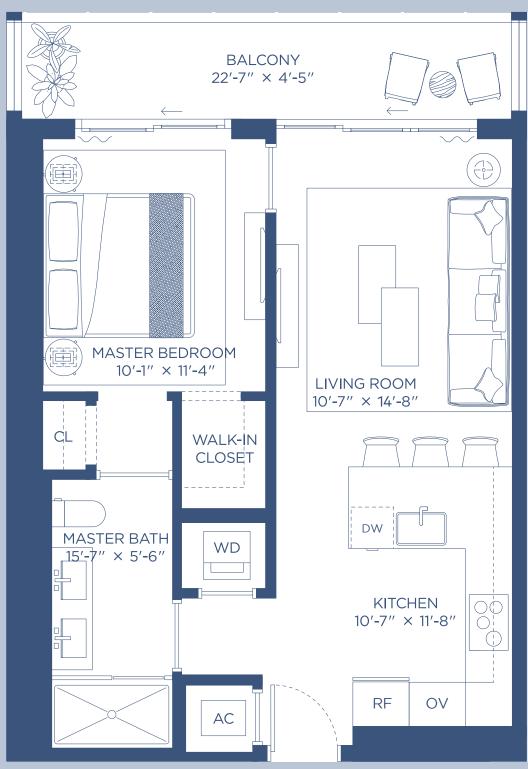

| Mr. C TIGERTAIL<br>RESIDENCES | HIGHLIGHTS<br>3 Bedrooms<br>3 Bathrooms<br>Powder Room | indoor area<br>1761 ft <sup>2</sup><br>164 m <sup>2</sup> |
|-------------------------------|--------------------------------------------------------|-----------------------------------------------------------|
|                               |                                                        |                                                           |

OUTDOOR LIVING TOTAL AREA

**438 ft<sup>2</sup>** 

**40** m<sup>2</sup>

**2199 ft<sup>2</sup>** 

**204** m<sup>2</sup>

Stated square footages and dimensions are measured to the exterior boundaries of the exterior walls and the centerline of interior demising walls and in fact vary from the square footage and dimensions that would be determined by using the description and definition of the "Unit" set forth in the Declaration (which generally only includes the interior airspace between the perimeter walls and excludes all interior structural components and other common elements). This method is generally used in soles materials and is provided to allow a prospective buyer to compare the Units with units in other condominium projects that utilize the same method. Measurements of rooms set forth on this floor plan are generally taken at the farthest points of each given room (as if the room were a perfect rectangle), without regard for any cutouts or variations. Accordingly, the area of the actual room will typically be smaller than the product obtained by multiplying the stated length and width. All dimensions are estimates which will vary with actual construction, and all floor plans, specifications and other development plans are subject to change and will not necessarily accurately reflect the final plans and specifications for the development.