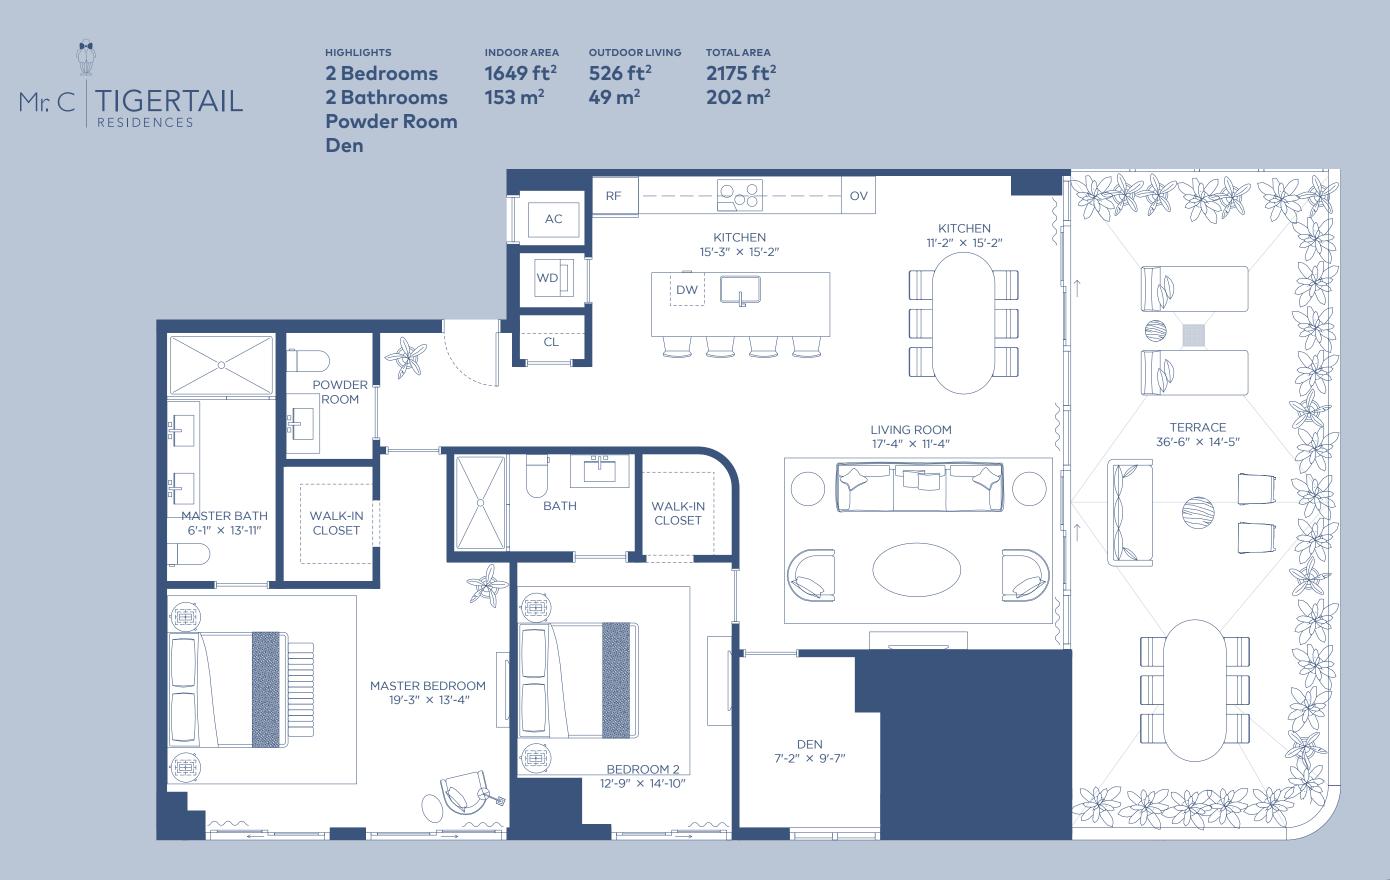

| Mr. C TIGERTAIL<br>RESIDENCES | HIGHLIGHTS<br>3 Bedrooms<br>3 Bathrooms<br>Powder Room | indoor area<br>1761 ft <sup>2</sup><br>164 m <sup>2</sup> |
|-------------------------------|--------------------------------------------------------|-----------------------------------------------------------|
|                               |                                                        |                                                           |

OUTDOOR LIVING TOTAL AREA

**438 ft<sup>2</sup>** 

**40** m<sup>2</sup>

**2199 ft<sup>2</sup>** 

**204** m<sup>2</sup>