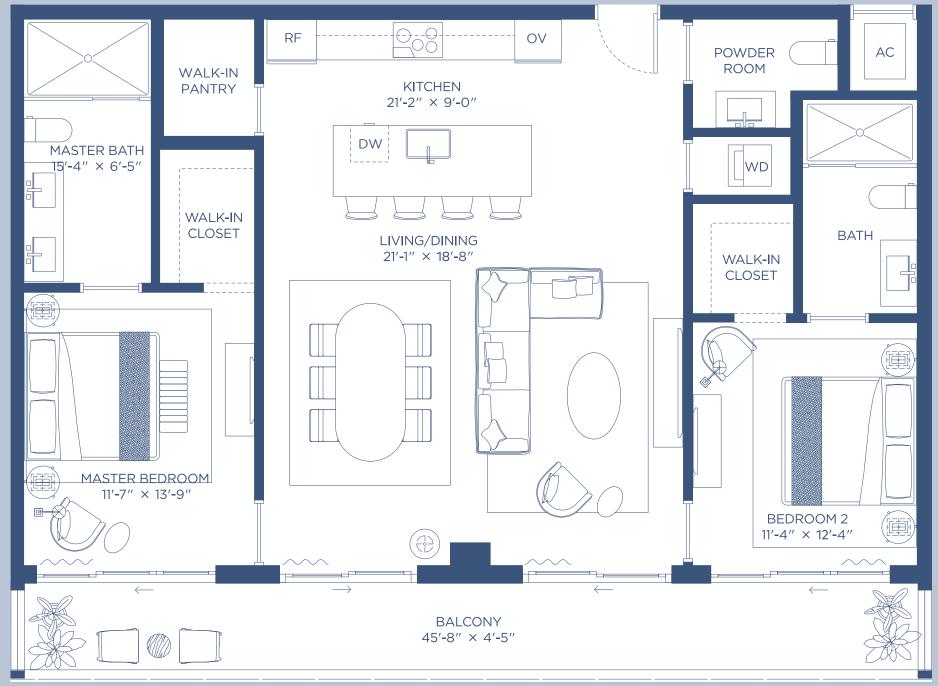

| ĝ     |                                |
|-------|--------------------------------|
| Mr. C | <b>TIGERTAIL</b><br>RESIDENCES |

| IGHLIGHTS   | INDOOR AREA                 | OUTDOOR LIVING            | TOTAL AREA                 |
|-------------|-----------------------------|---------------------------|----------------------------|
| 3 Bedrooms  | <b>1811 ft</b> <sup>2</sup> | <b>526 ft<sup>2</sup></b> | <b>2337 ft<sup>2</sup></b> |
| 3 Bathrooms | 168 m <sup>2</sup>          | <b>49</b> m <sup>2</sup>  | <b>217 m<sup>2</sup></b>   |
| Powder Room |                             |                           |                            |

Stated square footages and dimensions are measured to the exterior boundaries of the exterior walls and the centerline of interior demising walls and in fact vary from the square footage and dimensions that would be determined by using the description and definition of the "Unit" set forth in the Declaration (which generally only includes the interior airspace between the perimeter walls and excludes all interior structural components and other compare the Units with the method is generally used in sales materials and is provided to allow a prospective buyer to compare the Units with and company projects that utilize the same method. Measurements of the actual roam will spin the product of the state points of each given roam (as if the roam were a perfect rectangle), without regard for any cutouts or variations. Accordingly, the area of the actual roam will typically be smaller than the product obtained by multiplying the stated length and width. All dimensions for the development. **(B**)