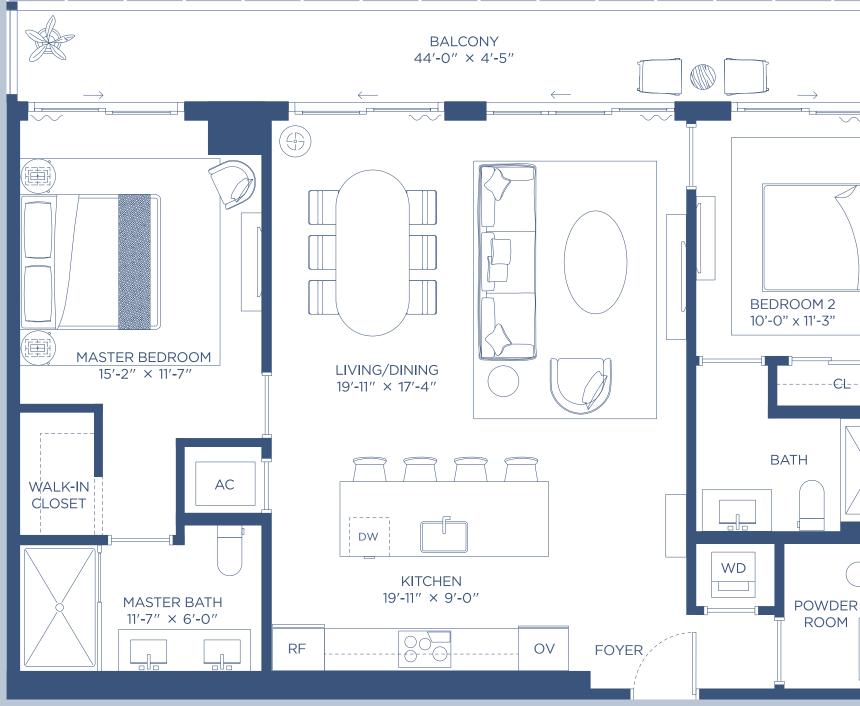

| HIGHLIGHTSINDOOR AREAOUTDOOR LIV3 Bedrooms1811 ft²438 ft²3 Bathrooms168 m²40 m²Powder Room50 m²50 m² | VING TOTAL AREA<br>2249 ft <sup>2</sup><br>208 m <sup>2</sup> |
|------------------------------------------------------------------------------------------------------|---------------------------------------------------------------|
|------------------------------------------------------------------------------------------------------|---------------------------------------------------------------|

Stated square footages and dimensions are measured to the exterior boundaries of the exterior walls and the centerline of interior demising walls and in fact vary from the square footage and dimensions that would be determined by using the description and definition of the "Unit" set forth in the Declaration (which generally only includes the interior airspace between the perimeter walls and excludes all interior structural components and other common elements). This method is generally used in soles materials and is provided to allow a prospective buyer to compare the Units with units in other condominium projects that utilize the same method. Measurements of rooms set forth on this floor plan are generally taken at the farthest points of each given room (as if the room were a perfect rectangle), without regard for any cutouts or variations. Accordingly, the area of the actual room will typically be smaller than the product obtained by multiplying the stated length and width. All dimensions are estimates which will vary with actual construction, and all floor plans, specifications and other development plans are subject to change and will not necessarily accurately reflect the final plans and specifications for the development.