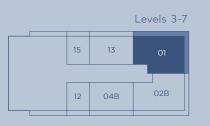

## RESIDENCE LEVELS 3-16

Levels 3-7

01

02B

15

12 04B

Exclusive Sales and Marketing by Douglas Elliman Development Marketing

Stated square footages and dimensions are measured to the exterior boundaries of the exterior walls and the centerline of interior demising walls and in fact vary from the square footage and dimensions that would be determined by using the description and definition of the "Unit" set forth in the Declaration (which generally only includes the interior sinspace between the perimeter walls and excludes all interior structural components and other compare the Units in other condaminum projects that utilize the same method. Measurements of rooms set forth on this floor plan are generally taken at the farthest points of each given room (as if the room were a perfect rectangle), without regard for any cutouts or variations. Accordingly, the area of the actual room will typically be smaller than the product obtained by multiplying the stated length and width. All dimensions are estimates which will vary with actual construction, and all floor plans, specifications and a perifications for the development.