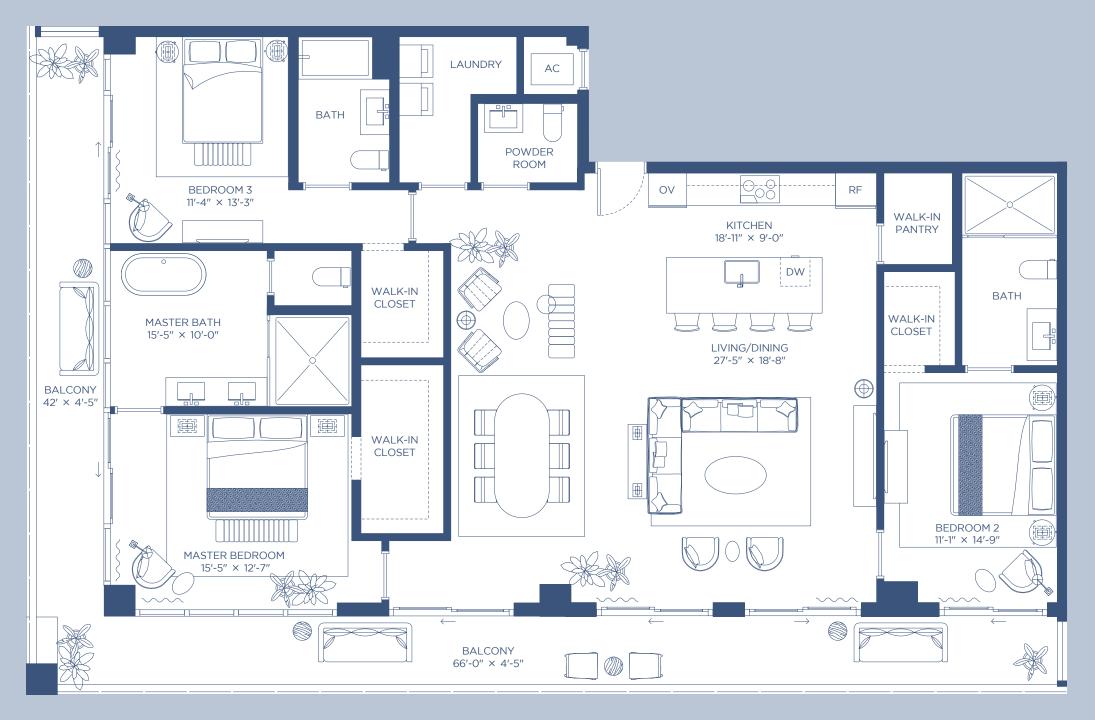

| ĝ     |                                |
|-------|--------------------------------|
| Mr. C | <b>TIGERTAIL</b><br>RESIDENCES |

| IGHLIGHTS   | INDOOR AREA                 | OUTDOOR LIVING            | TOTAL AREA                 |
|-------------|-----------------------------|---------------------------|----------------------------|
| 3 Bedrooms  | <b>1811 ft</b> <sup>2</sup> | <b>526 ft<sup>2</sup></b> | <b>2337 ft<sup>2</sup></b> |
| 3 Bathrooms | 168 m <sup>2</sup>          | <b>49</b> m <sup>2</sup>  | <b>217 m<sup>2</sup></b>   |
| Powder Room |                             |                           |                            |

Stated square footages and dimensions are measured to the exterior boundaries of the exterior walls and the centerline of interior demising walls and in fact vary from the square footage and dimensions that would be determined by using the description and definition of the "Unit" set forth in the Declaration (which generally only includes the interior airspace between the perimeter walls and excludes all interior structural components and other compare the Units with the method is generally used in sales materials and is provided to allow a prospective buyer to compare the Units with and company projects that utilize the same method. Measurements of the actual roam will spin the product of the state points of each given roam (as if the roam were a perfect rectangle), without regard for any cutouts or variations. Accordingly, the area of the actual roam will typically be smaller than the product obtained by multiplying the stated length and width. All dimensions for the development. **(B**)