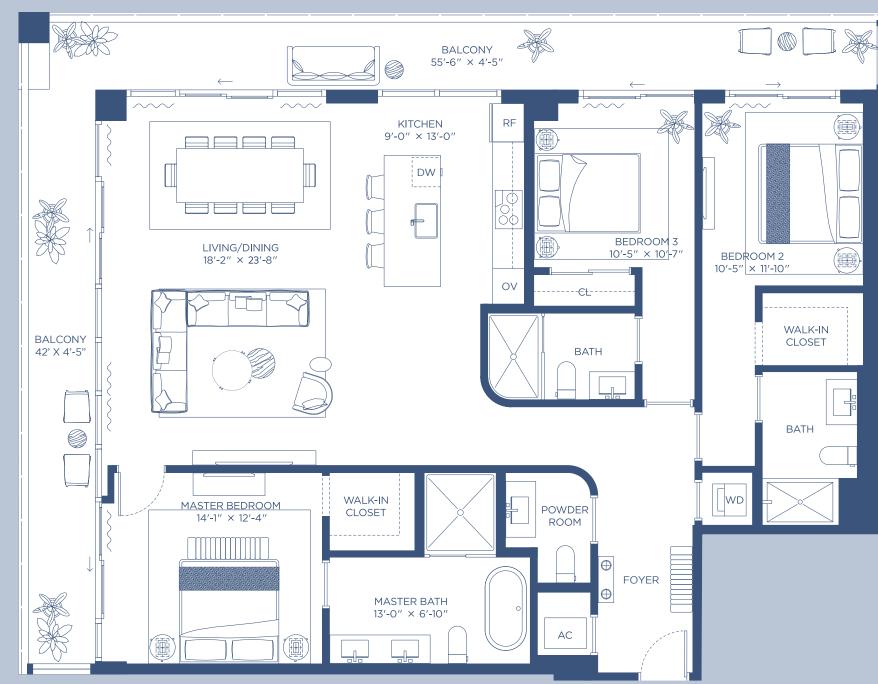

| HIGHLIGHTSINDOOR AREAOUTDOOR LIV3 Bedrooms1811 ft²438 ft²3 Bathrooms168 m²40 m²Powder Room50 m²50 m² | VING TOTAL AREA<br>2249 ft <sup>2</sup><br>208 m <sup>2</sup> |
|------------------------------------------------------------------------------------------------------|---------------------------------------------------------------|
|------------------------------------------------------------------------------------------------------|---------------------------------------------------------------|

Stated square footages and dimensions are measured to the exterior boundaries of the exterior walls and the centerline of interior demising walls and in fact vary from the square footage and dimensions that would be determined by using the description and definition of the "Unit" set forth in the Declaration (which generally only includes the interior airspace between the perimeter walls and excludes all interior structural components and other common elements). This method is generally used in soles materials and is provided to allow a prospective buyer to compare the Units with units in other condominium projects that utilize the same method. Measurements of rooms set forth on this floor plan are generally taken at the farthest points of each given room (as if the room were a perfect rectangle), without regard for any cutouts or variations. Accordingly, the area of the actual room will typically be smaller than the product obtained by multiplying the stated length and width. All dimensions are estimates which will vary with actual construction, and all floor plans, specifications and other development plans are subject to change and will not necessarily accurately reflect the final plans and specifications for the development.