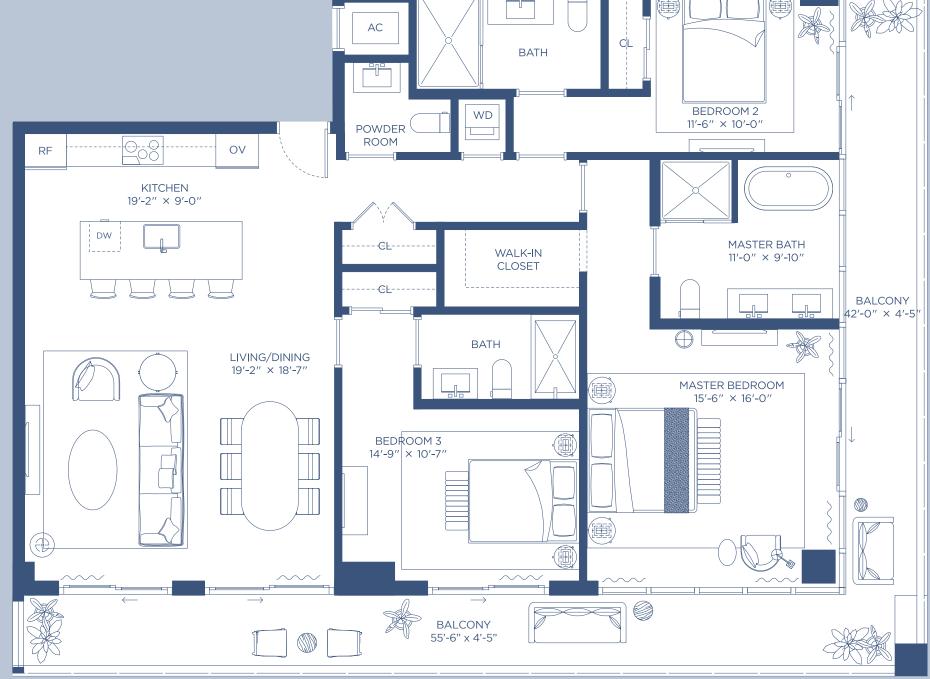

| HIGHLIGHTSINDOOR AREAOUTDOOR LIV3 Bedrooms1811 ft²438 ft²3 Bathrooms168 m²40 m²Powder Room50 m²50 m² | VING TOTAL AREA<br>2249 ft <sup>2</sup><br>208 m <sup>2</sup> |
|------------------------------------------------------------------------------------------------------|---------------------------------------------------------------|
|------------------------------------------------------------------------------------------------------|---------------------------------------------------------------|