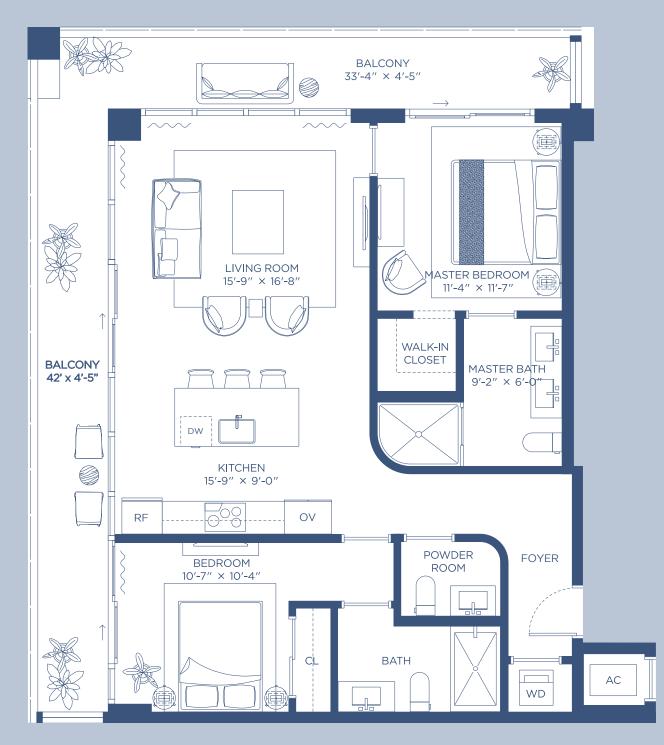

| HIGHLIGHTSINDOOR AREAOUTDOOR LIV3 Bedrooms1811 ft²438 ft²3 Bathrooms168 m²40 m²Powder Room50 m²50 m² | VING TOTAL AREA<br>2249 ft <sup>2</sup><br>208 m <sup>2</sup> |
|------------------------------------------------------------------------------------------------------|---------------------------------------------------------------|
|------------------------------------------------------------------------------------------------------|---------------------------------------------------------------|

Stated square footages and dimensions are measured to the exterior boundaries of the exterior walls and the centerline of interior demising walls and in fact vary from the square footage and dimensions that would be determined by using the description and definition of the "Unit" set forth in the Declaration (which generally only includes the interior airspace between the perimeter walls and excludes all interior structural components and other common elements). This method is generally used in soles materials and is provided to allow a prospective buyer to compare the Units with units in other condominium projects that utilize the same method. Measurements of rooms set forth on this floor plan are generally taken at the farthest points of each given room (as if the room were a perfect rectangle), without regard for any cutouts or variations. Accordingly, the area of the actual room will typically be smaller than the product obtained by multiplying the stated length and width. All dimensions are estimates which will vary with actual construction, and all floor plans, specifications and other development plans are subject to change and will not necessarily accurately reflect the final plans and specifications for the development.