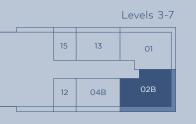

Levels 3-7

01

02B

15

12 04B

Exclusive Sales and Marketing by Douglas Elliman Development Marketing

Stated square footages and dimensions are measured to the exterior boundaries of the exterior walls and the centerline of interior demising walls and in fact vary from the square footage and dimensions that would be determined by using the description and definition of the "Unit" set forth in the Declaration (which generally only includes the interior sinspace between the perimeter walls and excludes all interior structural components and other compare the Units in other condaminum projects that utilize the same method. Measurements of rooms set forth on this floor plan are generally taken at the farthest points of each given room (as if the room were a perfect rectangle), without regard for any cutouts or variations. Accordingly, the area of the actual room will typically be smaller than the product obtained by multiplying the stated length and width. All dimensions are estimates which will vary with actual construction, and all floor plans, specifications and a perifications for the development.