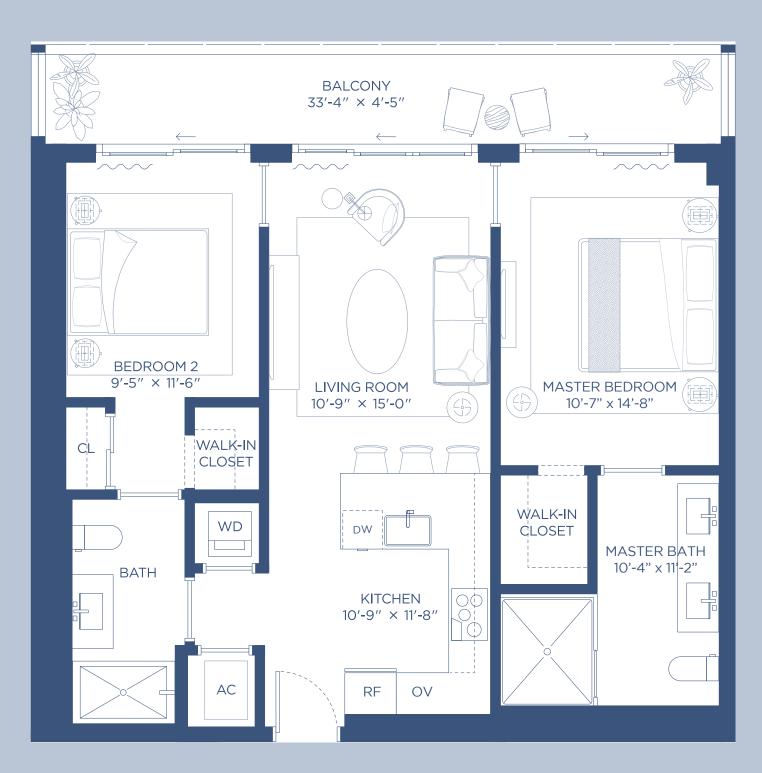

| HIGHLIGHTSINDOOR AREAOUTDOOR LIV3 Bedrooms1811 ft²438 ft²3 Bathrooms168 m²40 m²Powder Room50 m²50 m² | VING TOTAL AREA<br>2249 ft <sup>2</sup><br>208 m <sup>2</sup> |
|------------------------------------------------------------------------------------------------------|---------------------------------------------------------------|
|------------------------------------------------------------------------------------------------------|---------------------------------------------------------------|

Stated square footages and dimensions are measured to the exterior boundaries of the exterior walls and the centerline of interior demising walls and in fact vary from the square footage and dimensions that would be determined by using the description and definition of the "Unit" set forth in the Declaration (which generally only includes the interior airspace between the perimeter walls and excludes all interior structural components and other common elements). This method is generally used in soles materials and is provided to allow a prospective buyer to compare the Units with units in other condominium projects that utilize the same method. Measurements of rooms set forth on this floor plan are generally taken at the farthest points of each given room (as if the room were a perfect rectangle), without regard for any cutouts or variations. Accordingly, the area of the actual room will typically be smaller than the product obtained by multiplying the stated length and width. All dimensions are estimates which will vary with actual construction, and all floor plans, specifications and other development plans are subject to change and will not necessarily accurately reflect the final plans and specifications for the development.