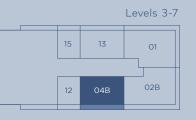

Levels 3-7

01

02B

15

12 04B

Exclusive Sales and Marketing by Douglas Elliman Development Marketing

Stated square footages and dimensions are measured to the exterior boundaries of the exterior walls and the centerline of interior demising walls and in fact vary from the square footage and dimensions that would be determined by using the description and definition of the "Unit" set forth in the Declaration (which generally only includes the interior sinspace between the perimeter walls and excludes all interior structural components and other compare the Units in other condaminum projects that utilize the same method. Measurements of rooms set forth on this floor plan are generally taken at the farthest points of each given room (as if the room were a perfect rectangle), without regard for any cutouts or variations. Accordingly, the area of the actual room will typically be smaller than the product obtained by multiplying the stated length and width. All dimensions are estimates which will vary with actual construction, and all floor plans, specifications and a perifications for the development.