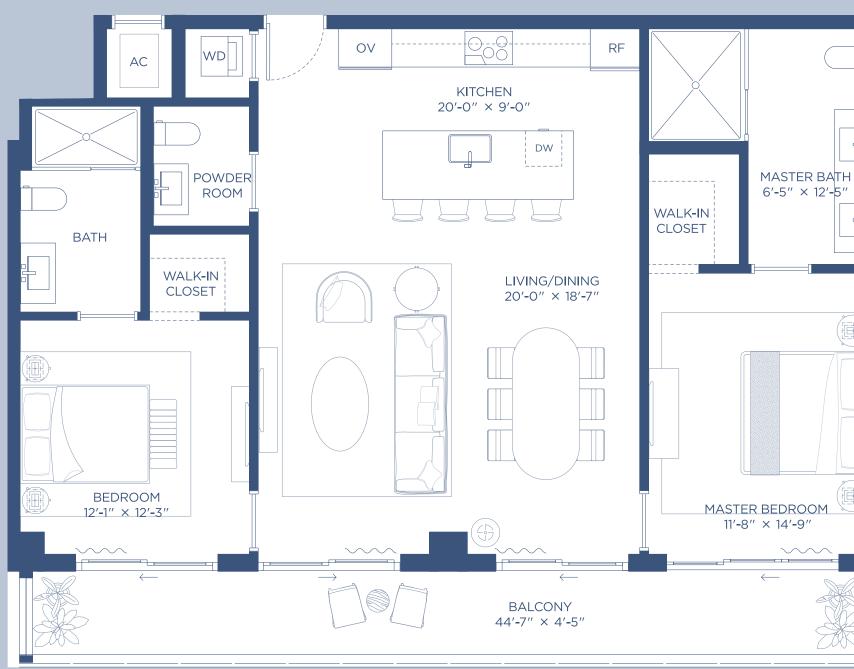

| HIGHLIGHTSINDOOR AREAOUTDOOR LIV3 Bedrooms1811 ft²438 ft²3 Bathrooms168 m²40 m²Powder Room50 m²50 m² | VING TOTAL AREA<br>2249 ft <sup>2</sup><br>208 m <sup>2</sup> |
|------------------------------------------------------------------------------------------------------|---------------------------------------------------------------|
|------------------------------------------------------------------------------------------------------|---------------------------------------------------------------|

Stated square footages and dimensions are measured to the exterior boundaries of the exterior walls and the centerline of interior demising walls and in fact vary from the square footage and dimensions that would be determined by using the description and definition of the "Unit" set forth in the Declaration (which generally only includes the interior airspace between the perimeter walls and excludes all interior structural components and other common elements). This method is generally used in soles materials and is provided to allow a prospective buyer to compare the Units with units in other condominium projects that utilize the same method. Measurements of rooms set forth on this floor plan are generally taken at the farthest points of each given room (as if the room were a perfect rectangle), without regard for any cutouts or variations. Accordingly, the area of the actual room will typically be smaller than the product obtained by multiplying the stated length and width. All dimensions are estimates which will vary with actual construction, and all floor plans, specifications and other development plans are subject to change and will not necessarily accurately reflect the final plans and specifications for the development.