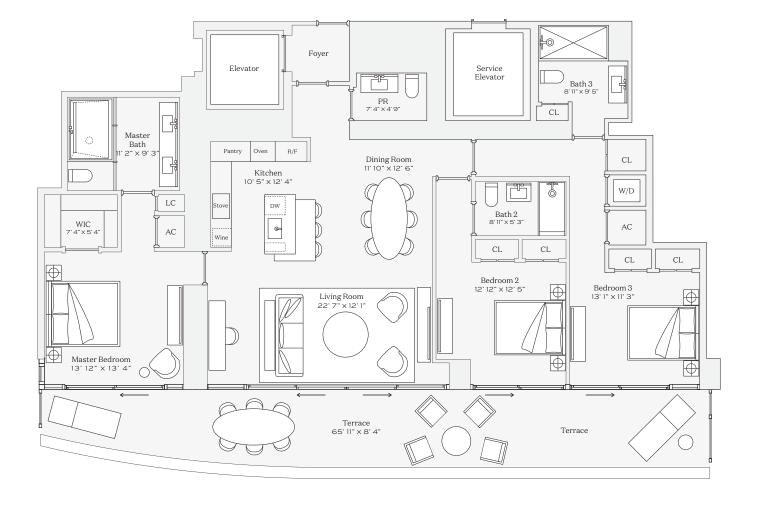

#### Residence Ol

INTERIOR: 3,186 SQ. FT. 296 SQ. M. BALCONY: 1,083 SQ. FT. 101 SQ. M. TOTAL: 4,269 SQ. FT. 397 SQ. M.

4 BEDROOMS
4 BATHROOMS
POWDER ROOM
PRIVATE TERRACE

BAY

OCEAN

PARK

This condominium is being developed by TCH 500 Alton, LLC, a Florida limited liability company ("Developer"), which has a limited right to use the trademarked names and logos of Terra. Any and all statements, disclosures and/or representations shall be deemed made by Developer and not by Terra and you agree to look solely to Developer (and not to Terra and/or its affiliates) with respect to any and all matters relating to the marketing and/or development of the Condominium. Oral representations cannot be relied upon as correctly by section 718.503, Florida statutes, to be furnished by a developer to a buyer or lessee. These materials are not intended to be an offer to sell, or solicitation to buy a unit in the condominium. Such an offering shall only be made pursuant to the prospectus (offering circular) for the condominium and no statements should be relied upon unless made in the prospectus or in the applicable purchase agreement. In no event shall any solicitation, offer or sale of a unit in the condominium be made in, or to residents of, any state or country in which such activity would be unlawful. The project graphics, renderings and text provided herein are copyrighted works owned by the Developer. All rights reserved. Unauthorized reproduction, display or other dissemination of other statements regarding to their other arrangements made with any real estate broker are or shall be binding on the Developer.