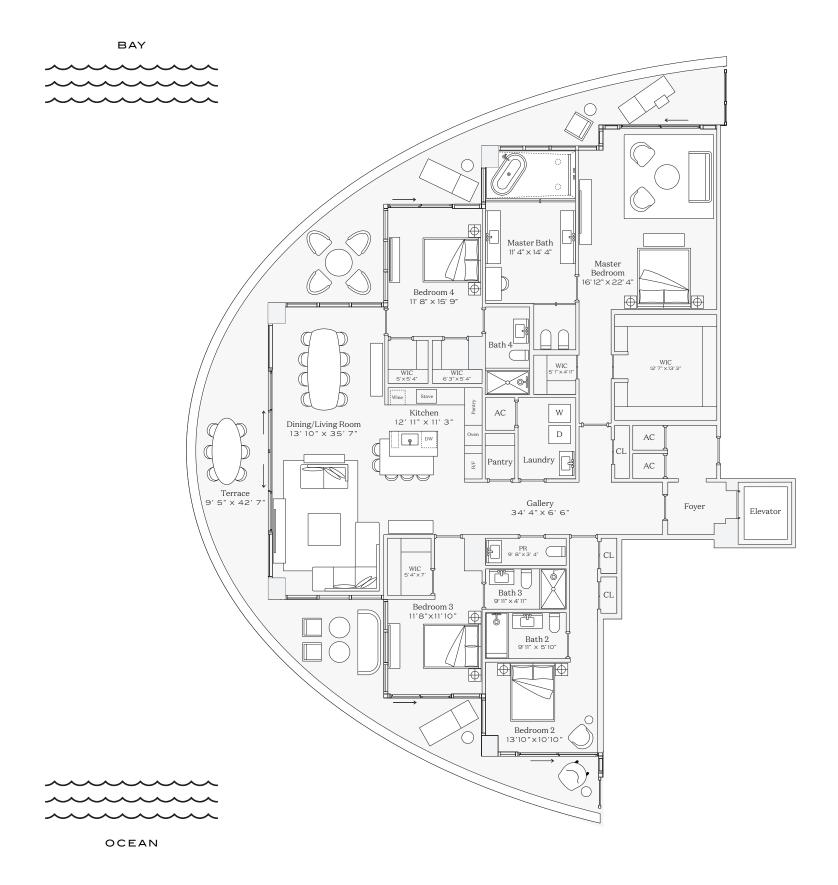

#### Residence Ol

INTERIOR: 3,186 SQ. FT. 296 SQ. M. BALCONY: 1,083 SQ. FT. 101 SQ. M. TOTAL: 4,269 SQ. FT. 397 SQ. M.

4 BEDROOMS
4 BATHROOMS
POWDER ROOM
PRIVATE TERRACE

BAY

OCEAN

PARK

This condominium is being developed by TCH 500 Alton, LLC, a Florida limited liability company ("Developer"), which has a limited right to use the trademarked names and logos of Terra. Any and all statements, disclosures and/or representations shall be deemed made by Developer and not by Terra and you agree to look solely to Developer (and not to Terra and/or its affiliates) with respect to any and all matters relating to the marketing and/or development of the Condominium. Oral representations cannot be relied upon as correctly by section 718.503, Florida statutes, to be furnished by a developer to a buyer or lessee. These materials are not intended to be an offer to sell, or solicitation to buy a unit in the condominium. Such an offering shall only be made pursuant to the prospectus (offering circular) for the condominium and no statements should be relied upon unless made in the prospectus or in the applicable purchase agreement. In no event shall any solicitation, offer or sale of a unit in the condominium be made in, or to residents of, any state or country in which such activity would be unlawful. The project graphics, renderings and text provided herein are copyrighted works owned by the Developer. All rights reserved. Unauthorized reproduction, display or other dissemination of other statements regarding to their other arrangements made with any real estate broker are or shall be binding on the Developer.