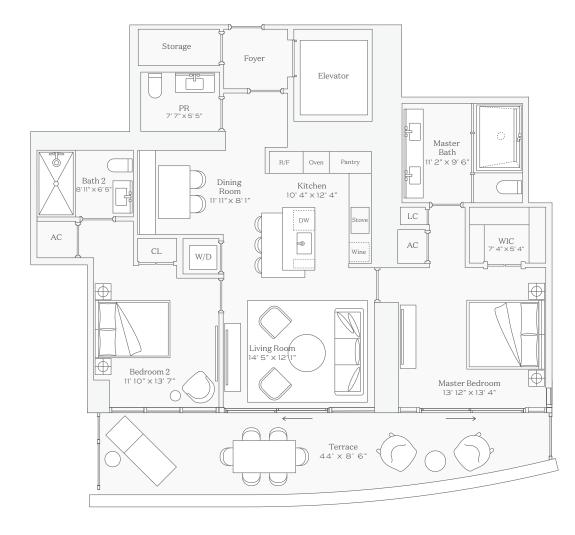

#### Residence 02

INTERIOR: 2,930 SQ. FT. 273 SQ. M. BALCONY: 782 SQ. FT. 73 SQ. M. TOTAL: 3,712 SQ. FT. 346 SQ. M.

3 BEDROOMS
3 BATHROOMS
POWDER ROOM
PRIVATE TERRACE

BAY

OCEAN

## BAY

PARK

This condominium is being developed by TCH 500 Alton, LLC, a Florida limited liability company ("Developer"), which has a limited right to use the trademarked names and logos of Terra. Any and all statements, disclosures and/or representations shall be deemed made by Developer and not by Terra and you agree to look solely to Developer (and not to Terra and/or its affiliates) with respect to any and all matters relating to the marketing and/or development of the Condominium. Oral representations, make reference to this brochure and to the development of the Condominium and with respect to the sales of units in the Condominium. Oral representations of the developer. For correct representations, make reference to this brochure and to the documents required by section 718.503, Florida statutes, to be furnished by a developer to a love on the sales of units in the condominium on the prospectus (offering circular) for the condominium and no statements should be relied upon unless made in the prospectus or in the applicable purchase agreement. In no event shall any solicitation, offer or sale of a unit in the condominium be made in, or to residents of, any state or country in which such activity would be unlawful. The project graphics, renderings and text provided herein are copyrighted works owned by the Developer. All rights reserved. Unauthoritzed reproduction, display or other dissemination of Such materials is strictly prohibited and constitutes copyright infringement. No real estate broker is authorized to make any representations or other statements regarding the projects, and no agreements with, deposits paid to or other arrangements made with any real estate broker are or shall be binding on the Developer.