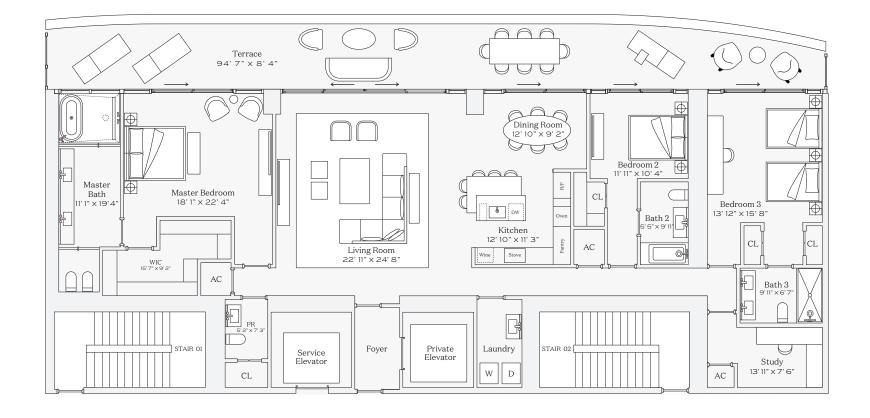

#### Residence 02

INTERIOR: 2,930 SQ. FT. 273 SQ. M. BALCONY: 782 SQ. FT. 73 SQ. M. TOTAL: 3,712 SQ. FT. 346 SQ. M.

3 BEDROOMS
3 BATHROOMS
POWDER ROOM
PRIVATE TERRACE

BAY

OCEAN

## BAY

PARK

This condominium is being developed by TCH 500 Alton, LLC, a Florida limited liability company ("Developer"), which has a limited right to use the trademarked names and logos of Terra. Any and all statements, disclosures and/or representations shall be deemed made by Developer and not by Terra and you agree to look solely to Developer (and not to Terra and/or its affiliates) with respect to any and all matters relating to the marketing and/or development of the Condominium. Oral representations, make reference to this brochure and to the development of the Condominium and with respect to the sales of units in the Condominium. Oral representations of the developer. For correct representations, make reference to this brochure and to the documents required by section 718.503, Florida statutes, to be furnished by a developer to a love on the sales of units in the condominium on the prospectus (offering circular) for the condominium and no statements should be relied upon unless made in the prospectus or in the applicable purchase agreement. In no event shall any solicitation, offer or sale of a unit in the condominium be made in, or to residents of, any state or country in which such activity would be unlawful. The project graphics, renderings and text provided herein are copyrighted works owned by the Developer. All rights reserved. Unauthoritzed reproduction, display or other dissemination of Such materials is strictly prohibited and constitutes copyright infringement. No real estate broker is authorized to make any representations or other statements regarding the projects, and no agreements with, deposits paid to or other arrangements made with any real estate broker are or shall be binding on the Developer.