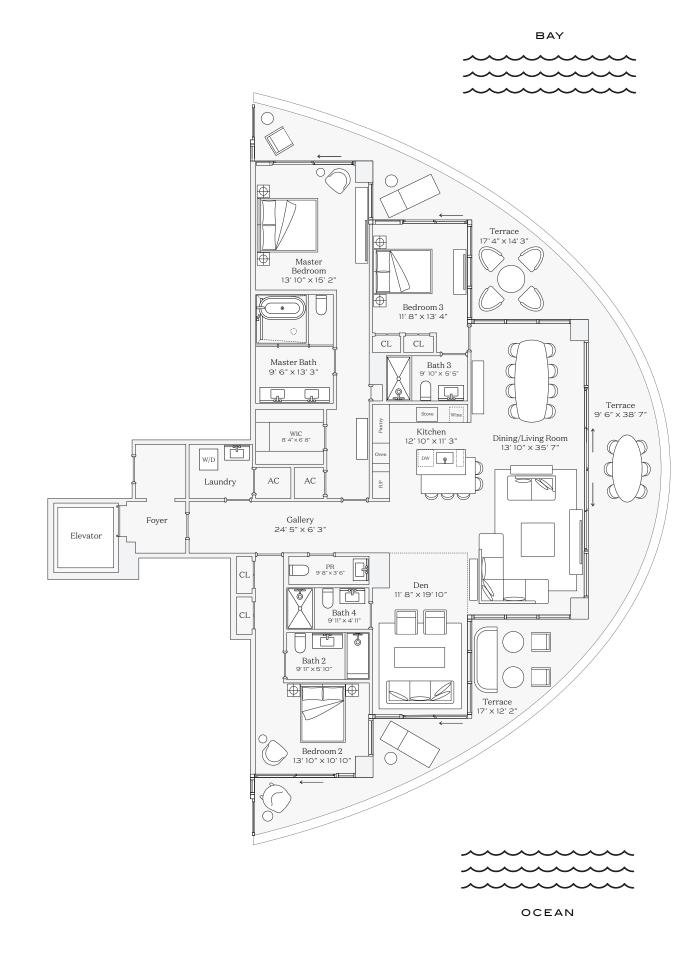

#### Residence Ol

INTERIOR: 3,186 SQ. FT. 296 SQ. M. BALCONY: 1,083 SQ. FT. 101 SQ. M. TOTAL: 4,269 SQ. FT. 397 SQ. M.

4 BEDROOMS
4 BATHROOMS
POWDER ROOM
PRIVATE TERRACE

BAY

OCEAN

PARK

This condominium is being developed by TCH 500 Alton, LLC, a Florida limited liability company ("Developer"), which has a limited right to use the trademarked names and logos of Terra. Any and all statements, disclosures and/or representations shall be deemed made by Developer and not by Terra and you agree to look solely to Developer (and not to Terra and/or its affiliates) with respect to any and all matters relating to the marketing and/or development of the Condominium. Oral representations cannot be relied upon as correctly by section 718.503, Florida statutes, to be furnished by a developer to a buyer or lessee. These materials are not intended to be an offer to sell, or solicitation to buy a unit in the condominium. Such an offering shall only be made pursuant to the prospectus (offering circular) for the condominium and no statements should be relied upon unless made in the prospectus or in the applicable purchase agreement. In no event shall any solicitation, offer or sale of a unit in the condominium be made in, or to residents of, any state or country in which such activity would be unlawful. The project graphics, renderings and text provided herein are copyrighted works owned by the Developer. All rights reserved. Unauthorized reproduction, display or other dissemination of other statements regarding to their other arrangements made with any real estate broker are or shall be binding on the Developer.