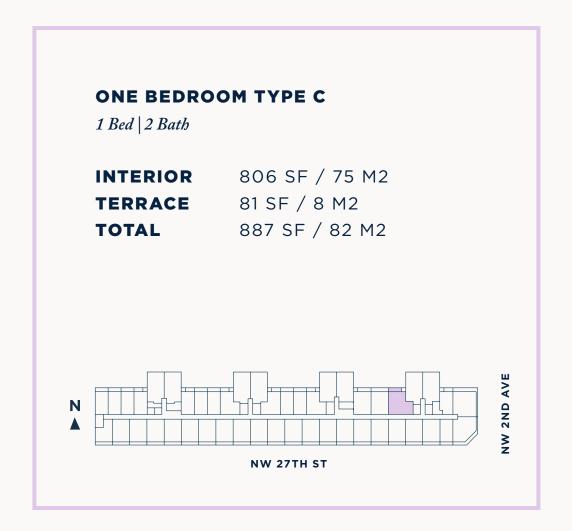

# SALES GALLERY

280 NW 27TH ST, MIAMI, FL 33127 PH +1 786.437.3360

NOMADWYNWOOD.COM

One Bedroom

TYPE C