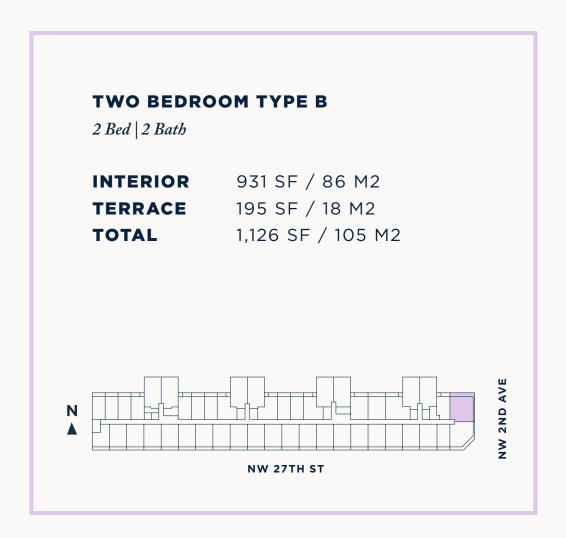

# SALES GALLERY

280 NW 27TH ST, MIAMI, FL 33127 PH +1 786.437.3360

NOMADWYNWOOD.COM

Two Bedroom

TYPE B