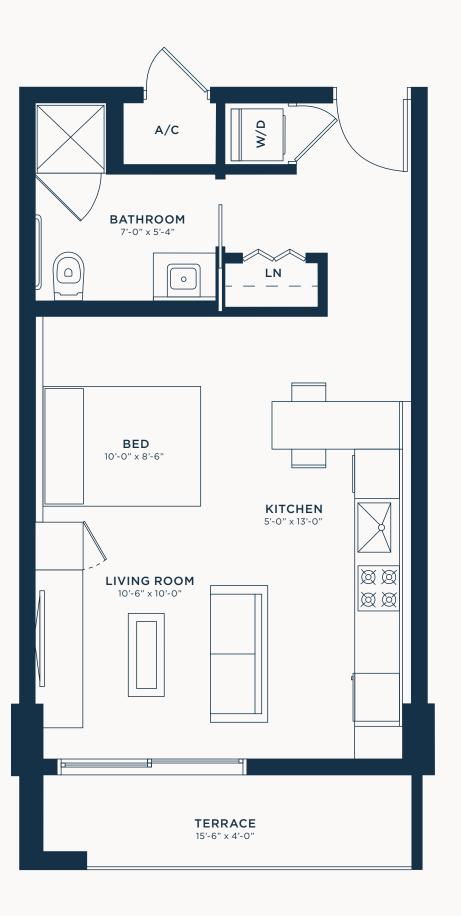

NWOOD.COM



One Bedroom

TYPE B

















# SALES GALLERY

280 NW 27TH ST, MIAMI, FL 33127 PH +1 786.437.3360

NOMADWYNWOOD.COM



One Bedroom

TYPE C

















# SALES GALLERY

280 NW 27TH ST, MIAMI, FL 33127 PH +1 786.437.3360

NOMADWYNWOOD.COM



Two Bedroom

TYPE A

















# SALES GALLERY

280 NW 27TH ST, MIAMI, FL 33127 PH +1 786.437.3360

NOMADWYNWOOD.COM



Two Bedroom

TYPE B

















# SALES GALLERY

280 NW 27TH ST, MIAMI, FL 33127 PH +1 786.437.3360

NOMADWYNWOOD.COM



Two Bedroom

TYPE C



















# SALES GALLERY

280 NW 27TH ST, MIAMI, FL 33127 PH +1 786.437.3360

NOMADWYNWOOD.COM



Two Bedroom
TYPE C2



















# SALES GALLERY

280 NW 27TH ST, MIAMI, FL 33127 PH +1 786.437.3360

NOMADWYNWOOD.COM



Studio TYPE A ADA



















# SALES GALLERY

280 NW 27TH ST, MIAMI, FL 33127 PH +1 786.437.3360

NOMADWYNWOOD.COM



One Bedroom TYPE A ADA



















# SALES GALLERY

280 NW 27TH ST, MIAMI, FL 33127 PH +1 786.437.3360

NOMADWYNWOOD.COM



Twp Bedroom
TYPE CADA



















# SALES GALLERY

280 NW 27TH ST, MIAMI, FL 33127 PH +1 786.437.3360

NOMADWYNWOOD.COM



Property Overview









SITE AREA

**FLOORS** 

1.25 Acres Floor -1 Basement (Garage)

Floor 0 Ground Floor (Retail, Paseo & Lobbies)

Mezzanine Garage Floors 2-8 Residences

Floor 9 Pool Deck, Amenities & Restaurant









# SALES GALLERY

280 NW 27TH ST, MIAMI, FL 33127 PH +1 786.437.3360

NOMADWYNWOOD.COM