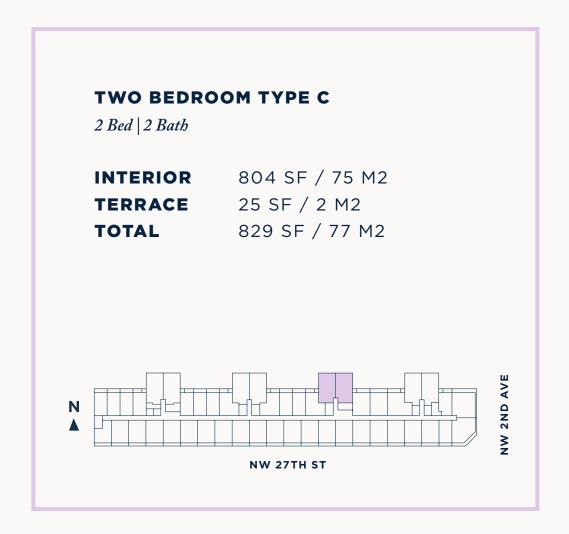

# SALES GALLERY

280 NW 27TH ST, MIAMI, FL 33127 PH +1 786.437.3360

NOMADWYNWOOD.COM

Two Bedroom

TYPE C