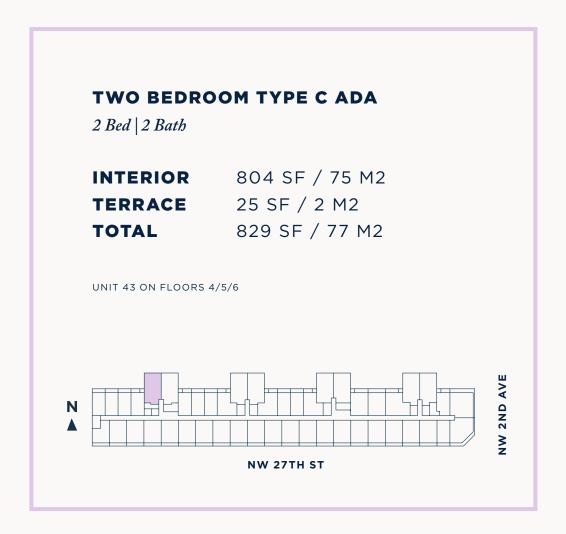

# SALES GALLERY

280 NW 27TH ST, MIAMI, FL 33127 PH +1 786.437.3360

NOMADWYNWOOD.COM

Twp Bedroom
TYPE CADA