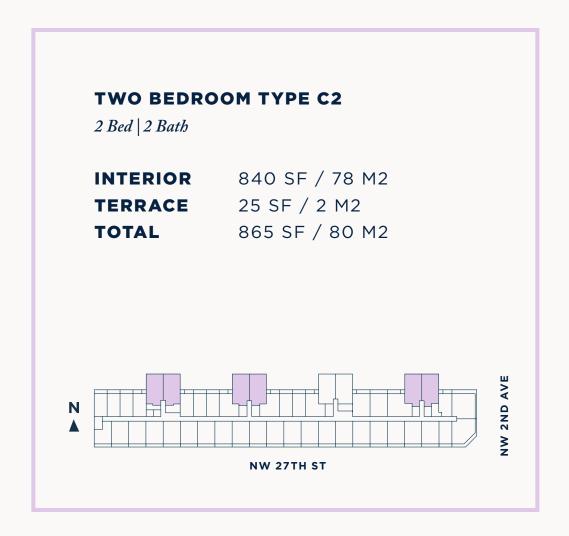

# SALES GALLERY

280 NW 27TH ST, MIAMI, FL 33127 PH +1 786.437.3360

NOMADWYNWOOD.COM

Two Bedroom
TYPE C2