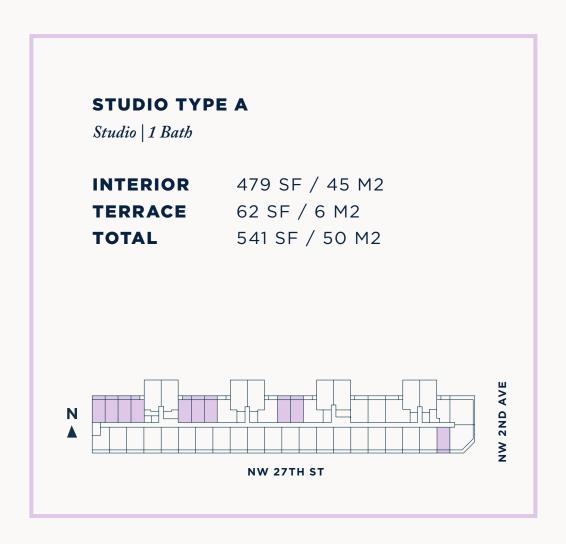

Studio TYPE A



















# SALES GALLERY

280 NW 27TH ST, MIAMI, FL 33127 PH +1 786.437.3360

NOMADWYNWOOD.COM



Studio
TYPE A2



















# SALES GALLERY

280 NW 27TH ST, MIAMI, FL 33127 PH +1 786.437.3360

NOMADWYNWOOD.COM



Studio TYPE B















EXCLUSIVE SALES AND MARKETING BY RELATED REALTY IN COLLABORATION WITH FORTUNE DEVELOPMENT SALES





# SALES GALLERY

280 NW 27TH ST, MIAMI, FL 33127 PH +1 786.437.3360

NOMADWYNWOOD.COM



One Bedroom

TYPE A



















# SALES GALLERY

280 NW 27TH ST, MIAMI, FL 33127 PH +1 786.437.3360

NOMADWYNWOOD.COM



One Bedroom

TYPE B

















# SALES GALLERY

280 NW 27TH ST, MIAMI, FL 33127 PH +1 786.437.3360

NOMADWYNWOOD.COM



One Bedroom

TYPE C

















# SALES GALLERY

280 NW 27TH ST, MIAMI, FL 33127 PH +1 786.437.336