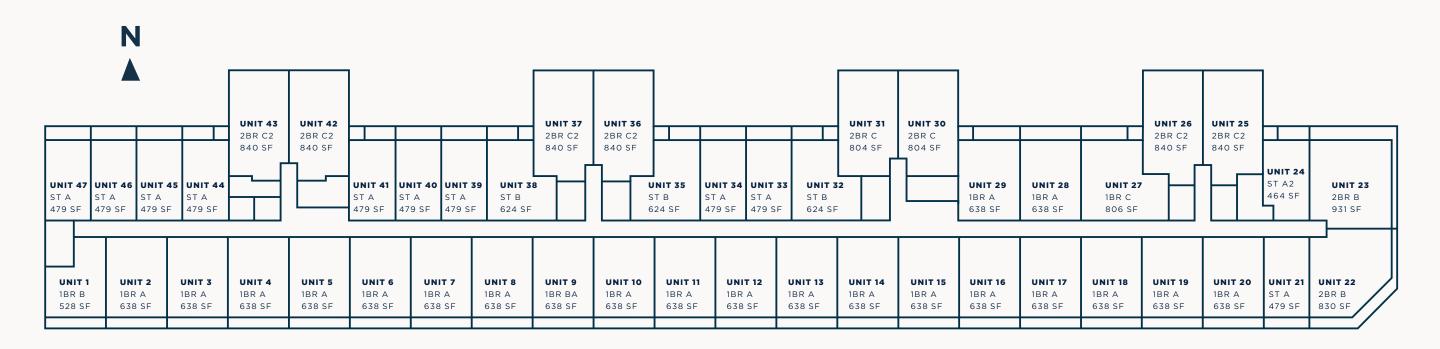

# SALES GALLERY

280 NW 27TH ST, MIAMI, FL 33127 PH +1 786.437.3360

NOMADWYNWOOD.COM

Property Overview

SITE AREA

**FLOORS** 

1.25 Acres Floor -1 Basement (Garage)

Floor 0 Ground Floor (Retail, Paseo & Lobbies)

Mezzanine Garage Floors 2-8 Residences

Floor 9 Pool Deck, Amenities & Restaurant