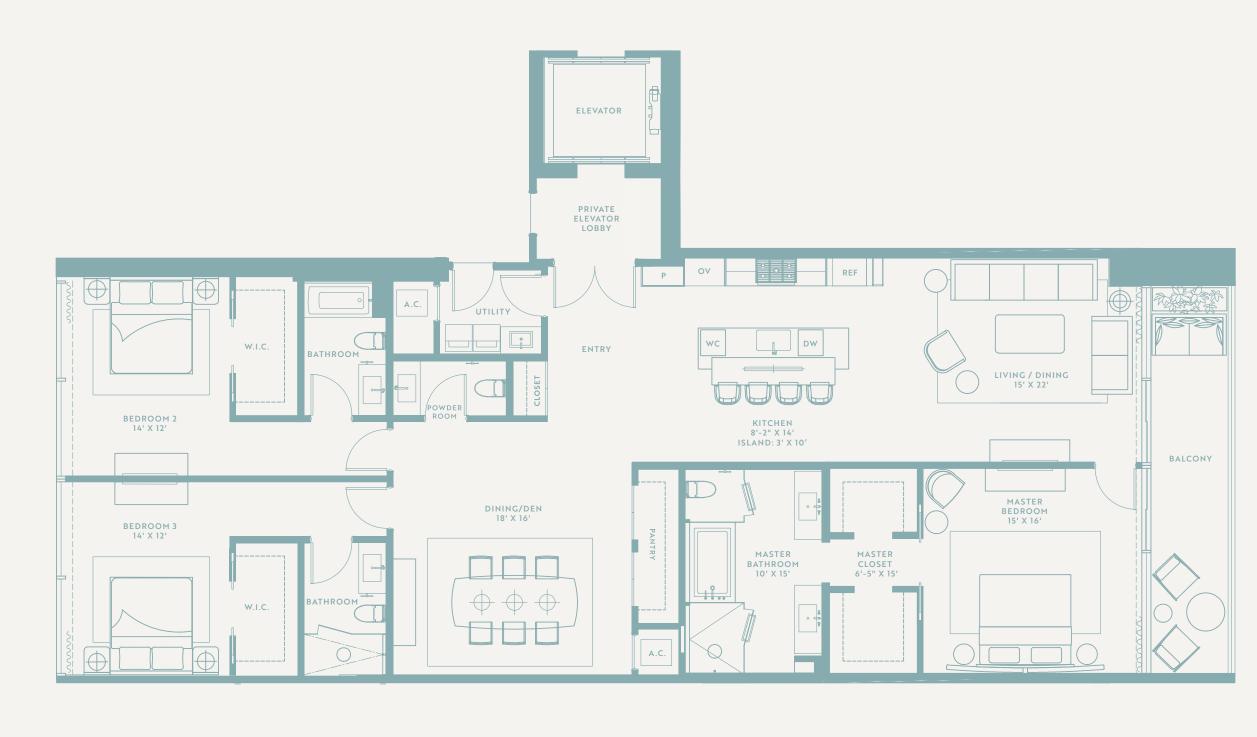

### INTERIOR 2,760 SF | EXTERIOR 416 SF | TOTAL 3,176 SF

Key Plate

INTERIOR 3,300 SF | EXTERIOR 562 SF | TOTAL 3,862 SF

### INTERIOR 2,500 SF | EXTERIOR 161 SF | TOTAL 2,661 SF

Key Plate

INTERIOR 1,700 SF | EXTERIOR 320 SF | TOTAL 2,020 SF