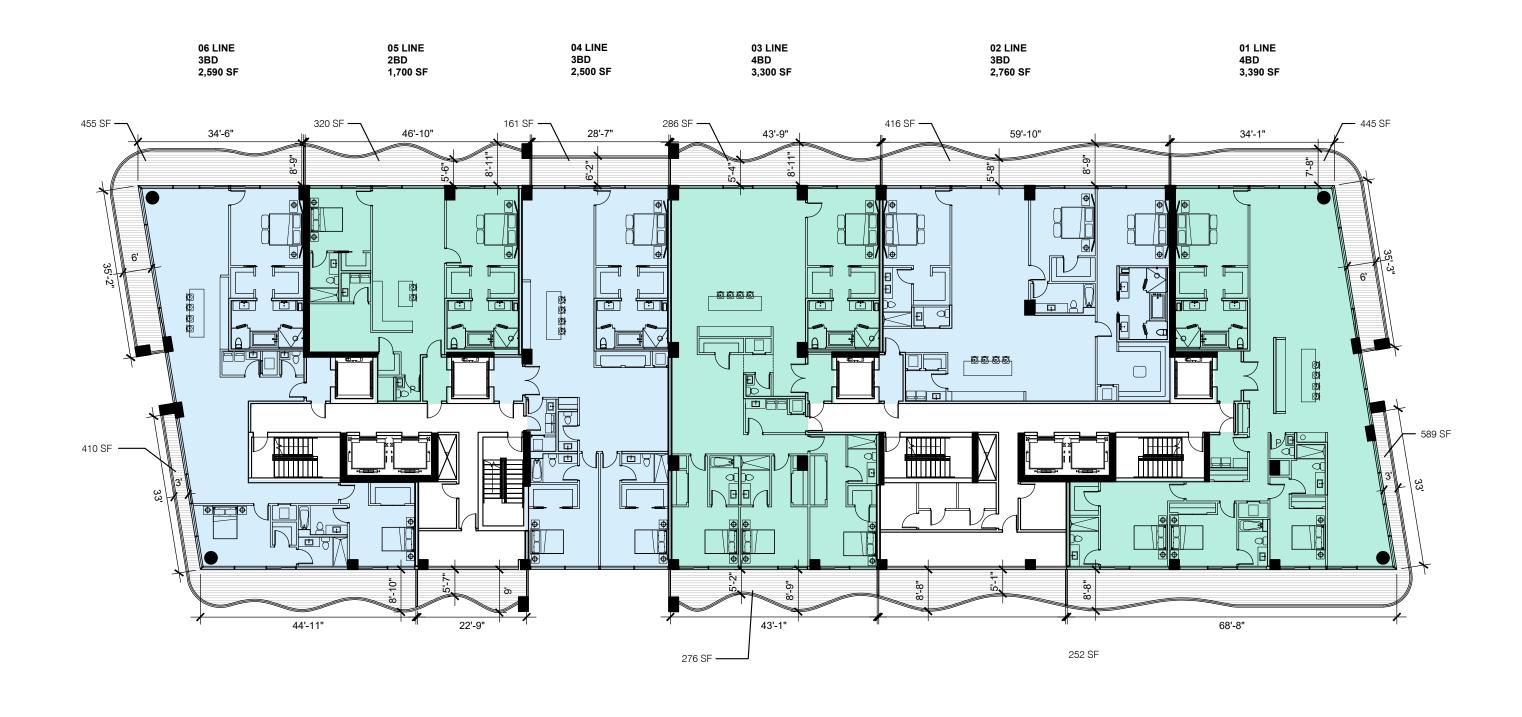

INTERIOR 3,390 SF | EXTERIOR 1,034 SF | TOTAL 4,424 SF

Model 02 \*\*
FLOORP

### INTERIOR 2,760 SF | EXTERIOR 416 SF | TOTAL 3,176 SF

Key Plate

INTERIOR 3,300 SF | EXTERIOR 562 SF | TOTAL 3,862 SF

### INTERIOR 2,500 SF | EXTERIOR 161 SF | TOTAL 2,661 SF

Key Plate

INTERIOR 1,700 SF | EXTERIOR 320 SF | TOTAL 2,020 SF

## Model 06 # FLOORPLAN

3 Bedroom + Den

INTERIOR 2,590 SF | EXTERIOR 865 SF | TOTAL 3,455 SF

Key Plate

ALL DESIGNS INDICATED IN THESE DRAWINGS ARE PROPERTY OF ARQUITECTONICA INTERNATIONAL CORP. NO COPIES, TRANSMISSIONS, REPRODUCTIONS OR ELECTRONIC MANIPULATION OF ANY PORTION OF THESE DRAWINGS IN THE WHOLE OR IN PART ARE TO BE MADE WITHOUT THE EXPRESS OF WRITTEN AUTHORIZATION OF ARQUITECTONICA INTERNATIONAL CORP. DESIGN INTENT SHOWN IS SUBJECT TO REVIEW AND APPROVAL OF ALL APPLICABLE LOCAL AND GOVERNMENTAL AUTHORITIES HAVING JURISDICTION. ALL COPYRIGHTS RESERVED © 2021. THE DATA INCLUDED IN THIS STUDY IS CONCEPTUAL IN NATURE AND WILL CONTINUE TO BE MODIFIED THROUGHOUT THE COURSE OF THE PROJECTS DEVELOPMENT WITH THE EVENTUAL INTEGRATION OF STRUCTURAL, MEP AND LIFE SAFETY SYSTEMS. AS THESE ARE FURTHER REFINED, THE NUMBERS WILL BE ADJUSTED ACCORDINGLY.

# Floorplate \*\* FLOORS 4-22

CASAMAR 900 NOCEAN RE

RELATED

0 5 10 20 40

N

TYPICAL UNIT LEVELS: 4-20

2022.01.20

ALL DESIGNS INDICATED IN THESE DRAWINGS ARE PROPERTY OF ARQUITECTONICA INTERNATIONAL CORP. NO COPIES, TRANSMISSIONS, REPRODUCTIONS OR ELECTRONIC MANIPULATION OF ANY PORTION OF THESE DRAWINGS IN THE WHOLE OR IN PART ARE TO BE MADE WITHOUT THE EXPRESS OF WRITTEN AUTHORIZATION OF ARQUITECTONICA INTERNATIONAL CORP. DESIGN INTENT SHOWN IS SUBJECT TO REVIEW AND APPROVAL OF ALL APPLICABLE LOCAL AND GOVERNMENTAL AUTHORITIES HAVING JURISDICTION. ALL COPYRIGHTS RESERVED © 2021. THE DATA INCLUDED IN THIS STUDY IS CONCEPTUAL IN NATURE AND WILL CONTINUE TO BE MODIFIED THROUGHOUT THE COURSE OF THE PROJECTS DEVELOPMENT WITH THE EVENTUAL INTEGRATION OF STRUCTURAL, MEP AND LIFE SAFETY SYSTEMS. AS THESE ARE FURTHER REFINED, THE NUMBERS WILL BE ADJUSTED ACCORDINGLY.