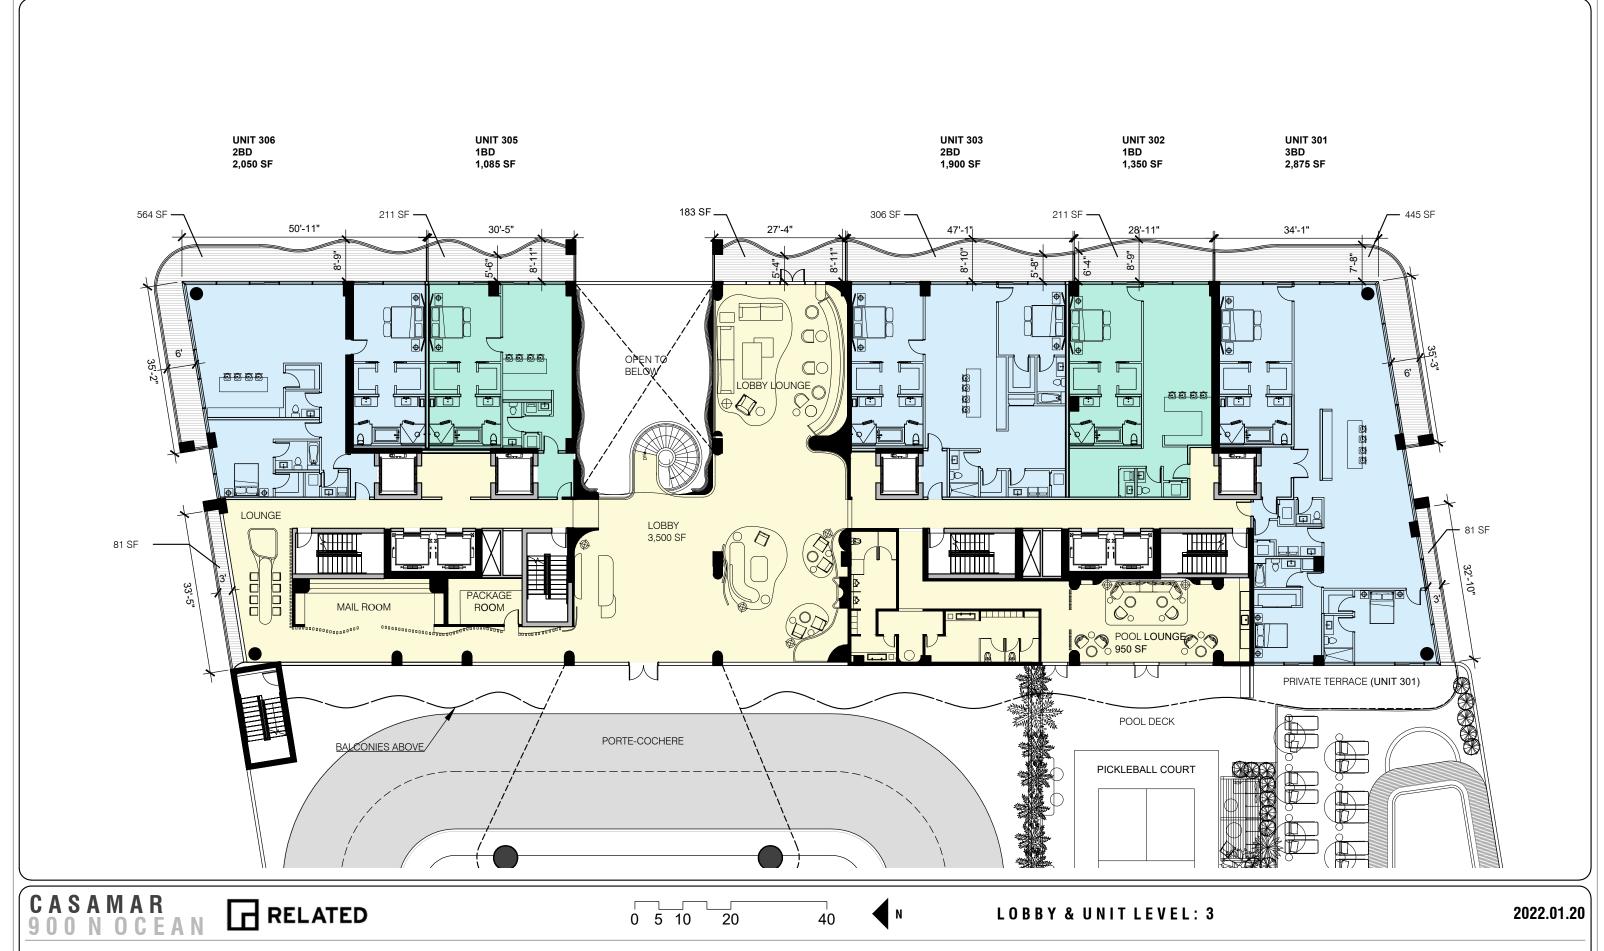

# Floorplate \*\* FLOORS 4-22

CASAMAR 900 NOCEAN RE

RELATED

0 5 10 20 40

N

TYPICAL UNIT LEVELS: 4-20

2022.01.20

ALL DESIGNS INDICATED IN THESE DRAWINGS ARE PROPERTY OF ARQUITECTONICA INTERNATIONAL CORP. NO COPIES, TRANSMISSIONS, REPRODUCTIONS OR ELECTRONIC MANIPULATION OF ANY PORTION OF THESE DRAWINGS IN THE WHOLE OR IN PART ARE TO BE MADE WITHOUT THE EXPRESS OF WRITTEN AUTHORIZATION OF ARQUITECTONICA INTERNATIONAL CORP. DESIGN INTENT SHOWN IS SUBJECT TO REVIEW AND APPROVAL OF ALL APPLICABLE LOCAL AND GOVERNMENTAL AUTHORITIES HAVING JURISDICTION. ALL COPYRIGHTS RESERVED © 2021. THE DATA INCLUDED IN THIS STUDY IS CONCEPTUAL IN NATURE AND WILL CONTINUE TO BE MODIFIED THROUGHOUT THE COURSE OF THE PROJECTS DEVELOPMENT WITH THE EVENTUAL INTEGRATION OF STRUCTURAL, MEP AND LIFE SAFETY SYSTEMS. AS THESE ARE FURTHER REFINED, THE NUMBERS WILL BE ADJUSTED ACCORDINGLY.