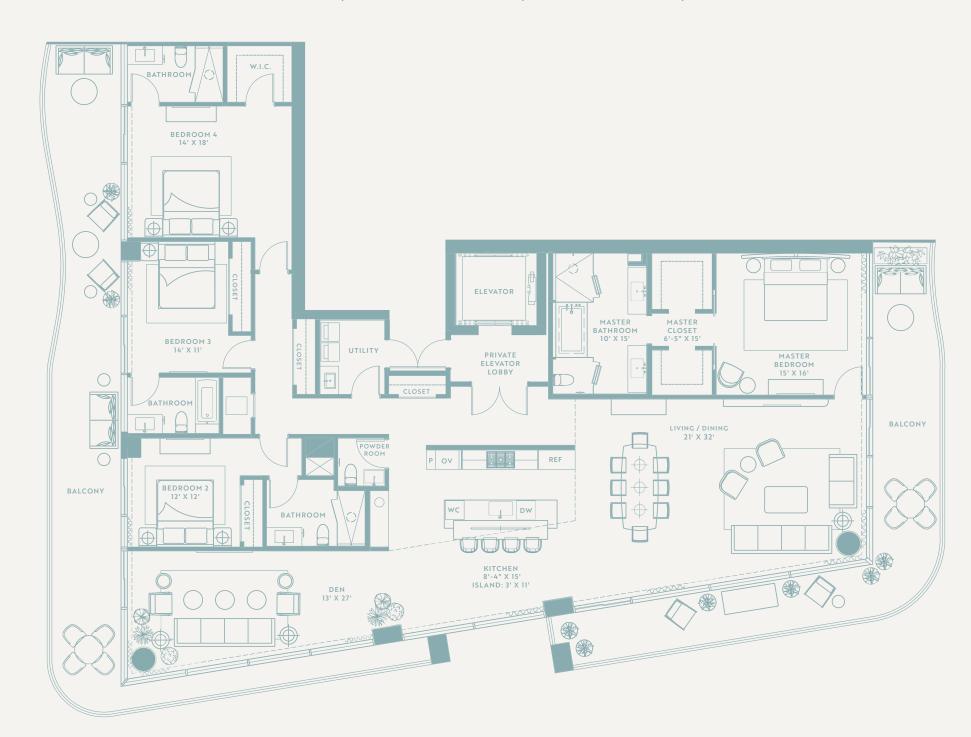

INTERIOR 3,390 SF | EXTERIOR 1,034 SF | TOTAL 4,424 SF

Model 02 \*\*
FLOORP

ALL DESIGNS INDICATED IN THESE DRAWINGS ARE PROPERTY OF ARQUITECTONICA INTERNATIONAL CORP. NO COPIES, TRANSMISSIONS, REPRODUCTIONS OR ELECTRONIC MANIPULATION OF ANY PORTION OF THESE DRAWINGS IN THE WHOLE OR IN PART ARE TO BE MADE WITHOUT THE EXPRESS OF WRITTEN AUTHORIZATION OF ARQUITECTONICA INTERNATIONAL CORP. DESIGN INTENT SHOWN IS SUBJECT TO REVIEW AND APPROVAL OF ALL APPLICABLE LOCAL AND GOVERNMENTAL AUTHORITIES HAVING JURISDICTION. ALL COPYRIGHTS RESERVED © 2021. THE DATA INCLUDED IN THIS STUDY IS CONCEPTUAL IN NATURE AND WILL CONTINUE TO BE MODIFIED THROUGHOUT THE COURSE OF THE PROJECTS DEVELOPMENT WITH THE EVENTUAL INTEGRATION OF STRUCTURAL, MEP AND LIFE SAFETY SYSTEMS. AS THESE ARE FURTHER REFINED, THE NUMBERS WILL BE ADJUSTED ACCORDINGLY.