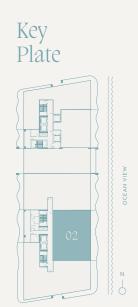

### INTERIOR 2,500 SF | EXTERIOR 161 SF | TOTAL 2,661 SF

Key Plate

INTERIOR 1,700 SF | EXTERIOR 320 SF | TOTAL 2,020 SF