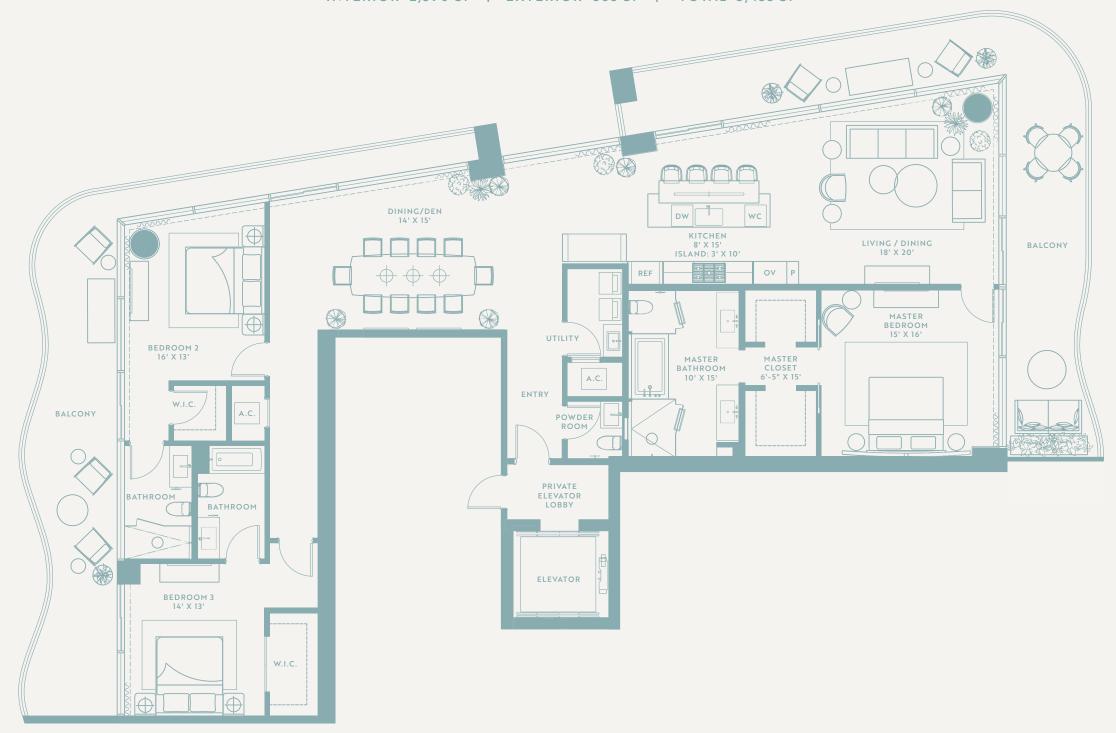

INTERIOR 3,390 SF | EXTERIOR 1,034 SF | TOTAL 4,424 SF







Model 02 \*\*
FLOORP







### INTERIOR 2,760 SF | EXTERIOR 416 SF | TOTAL 3,176 SF















Key Plate

INTERIOR 3,300 SF | EXTERIOR 562 SF | TOTAL 3,862 SF















### INTERIOR 2,500 SF | EXTERIOR 161 SF | TOTAL 2,661 SF



Key Plate











INTERIOR 1,700 SF | EXTERIOR 320 SF | TOTAL 2,020 SF











## Model 06 # FLOORPLAN





3 Bedroom + Den

INTERIOR 2,590 SF | EXTERIOR 865 SF | TOTAL 3,455 SF



Key Plate



ALL DESIGNS INDICATED IN THESE DRAWINGS ARE PROPERTY OF ARQUITECTONICA INTERNATIONAL CORP. NO COPIES, TRANSMISSIONS, REPRODUCTIONS OR ELECTRONIC MANIPULATION OF ANY PORTION OF THESE DRAWINGS IN THE WHOLE OR IN PART ARE TO BE MADE WITHOUT THE EXPRESS OF WRITTEN AUTHORIZATION OF ARQUITECTONICA INTERNATIONAL CORP. DESIGN INTENT SHOWN IS SUBJECT TO REVIEW AND APPROVAL OF ALL APPLICABLE LOCAL AND GOVERNMENTAL AUTHORITIES HAVING JURISDICTION. ALL COPYRIGHTS RESERVED © 2021. THE DATA INCLUDED IN THIS STUDY IS CONCEPTUAL IN NATURE AND WILL CONTINUE TO BE MODIFIED THROUGHOUT THE COURSE OF THE PROJECTS DEVELOPMENT WITH THE EVENTUAL INTEGRATION OF STRUCTURAL, MEP AND LIFE SAFETY SYSTEMS. AS THESE ARE FURTHER REFINED, THE NUMBERS WILL BE ADJUSTED ACCORDINGLY.



ALL DESIGNS INDICATED IN