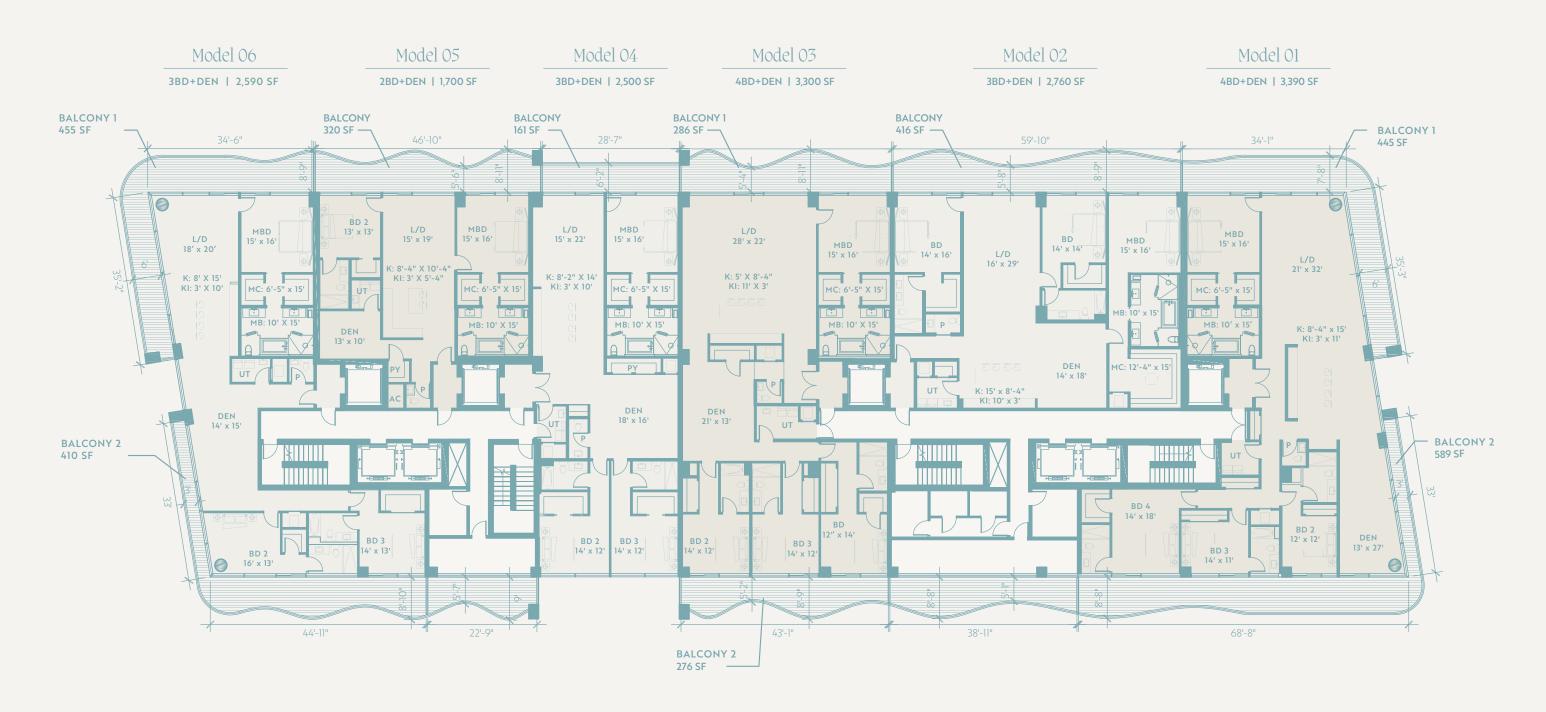

INTERIOR 3,390 SF | EXTERIOR 1,034 SF | TOTAL 4,424 SF

Model 02 \*\*
FLOORP

### INTERIOR 2,760 SF | EXTERIOR 416 SF | TOTAL 3,176 SF

Key Plate

INTERIOR 3,300 SF | EXTERIOR 562 SF | TOTAL 3,862 SF

### INTERIOR 2,500 SF | EXTERIOR 161 SF | TOTAL 2,661 SF

Key Plate

INTERIOR 1,700 SF | EXTERIOR 320 SF | TOTAL 2,020 SF

## Model 06 # FLOORPLAN

3 Bedroom + Den

INTERIOR 2,590 SF | EXTERIOR 865 SF | TOTAL 3,455 SF

Key Plate

ALL DESIGNS INDICATED IN THESE DRAWINGS ARE PROPERTY OF ARQUITECTONICA INTERNATIONAL CORP. NO COPIES, TRANSMISSIONS, REPRODUCTIONS OR ELECTRONIC MANIPULATION OF ANY PORTION OF THESE DRAWINGS IN THE WHOLE OR IN PART ARE TO BE MADE WITHOUT THE EXPRESS OF WRITTEN AUTHORIZATION OF ARQUITECTONICA INTERNATIONAL CORP. DESIGN INTENT SHOWN IS SUBJECT TO REVIEW AND APPROVAL OF ALL APPLICABLE LOCAL AND GOVERNMENTAL AUTHORITIES HAVING JURISDICTION. ALL COPYRIGHTS RESERVED © 2021. THE DATA INCLUDED IN THIS STUDY IS CONCEPTUAL IN NATURE AND WILL CONTINUE TO BE MODIFIED THROUGHOUT THE COURSE OF THE PROJECTS DEVELOPMENT WITH THE EVENTUAL INTEGRATION OF STRUCTURAL, MEP AND LIFE SAFETY SYSTEMS. AS THESE ARE FURTHER REFINED, THE NUMBERS WILL BE ADJUSTED ACCORDINGLY.

# Floorplate \*\* FLOORS 4-22

CASAMAR 900 NOCEAN RE

RELATED

0 5 10 20 40

N

TYPICAL UNIT LEVELS: 4-20

2022.01.20

ALL DESIGNS INDICATED IN THESE DRAWINGS ARE PROPERTY OF ARQUITECTONICA INTERNATIONAL CORP. NO COPIES, TRANSMISSIONS, REPRODUCTIONS OR ELECTRONIC MANIPULATION OF ANY PORTION OF THESE DRAWINGS IN THE WHOLE OR IN PART ARE TO BE MADE WITHOUT THE EXPRESS OF WRITTEN AUTHORIZATION OF ARQUITECTONICA INTERNATIONAL CORP. DESIGN INTENT SHOWN IS SUBJECT TO REVIEW AND APPROVAL OF ALL APPLICABLE LOCAL AND GOVERNMENTAL AUTHORITIES HAVING JURISDICTION. ALL COPYRIGHTS RESERVED © 2021. THE DATA INCLUDED IN THIS STUDY IS CONCEPTUAL IN NATURE AND WILL CONTINUE TO BE MODIFIED THROUGHOUT THE COURSE OF THE PROJECTS DEVELOPMENT WITH THE EVENTUAL INTEGRATION OF STRUCTURAL, MEP AND LIFE SAFETY SYSTEMS. AS THESE ARE FURTHER REFINED, THE NUMBERS WILL BE ADJUSTED ACCORDINGLY.