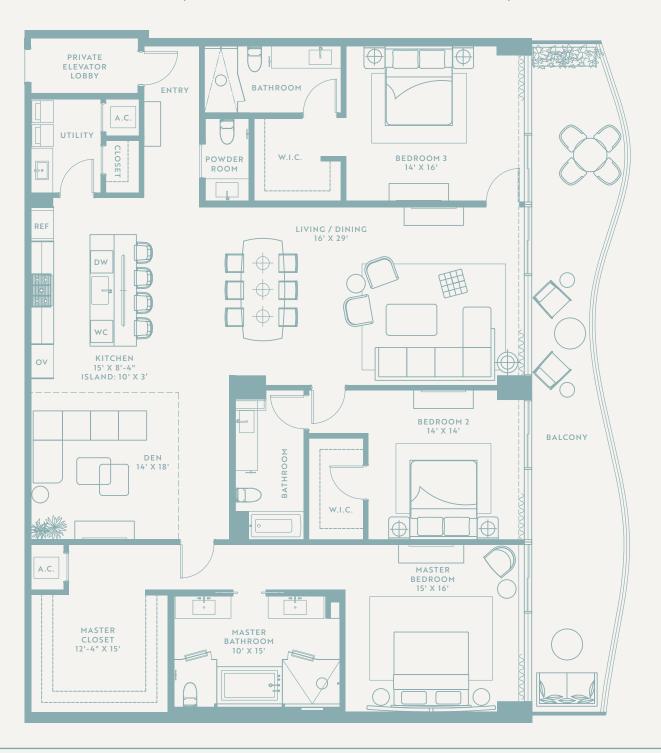

### INTERIOR 2,760 SF | EXTERIOR 416 SF | TOTAL 3,176 SF

Key Plate

INTERIOR 3,300 SF | EXTERIOR 562 SF | TOTAL 3,862 SF

ALL DESIGNS INDICATED IN THESE DRAWINGS ARE PROPERTY OF ARQUITECTONICA INTERNATIONAL CORP. NO COPIES, TRANSMISSIONS, REPRODUCTIONS OR ELECTRONIC MANIPULATION OF ANY PORTION OF THESE DRAWINGS IN THE WHOLE OR IN PART ARE TO BE MADE WITHOUT THE EXPRESS OF WRITTEN AUTHORIZATION OF ARQUITECTONICA INTERNATIONAL CORP. DESIGN INTENT SHOWN IS SUBJECT TO REVIEW AND APPROVAL OF ALL APPLICABLE LOCAL AND GOVERNMENTAL AUTHORITIES HAVING JURISDICTION. ALL COPYRIGHTS RESERVED © 2021. THE DATA INCLUDED IN THIS STUDY IS CONCEPTUAL IN NATURE AND WILL CONTINUE TO BE MODIFIED THROUGHOUT THE COURSE OF THE PROJECTS DEVELOPMENT WITH THE EVENTUAL INTEGRATION OF STRUCTURAL, MEP AND LIFE SAFETY SYSTEMS. AS THESE ARE FURTHER REFINED, THE NUMBERS WILL BE ADJUSTED ACCORDINGLY.