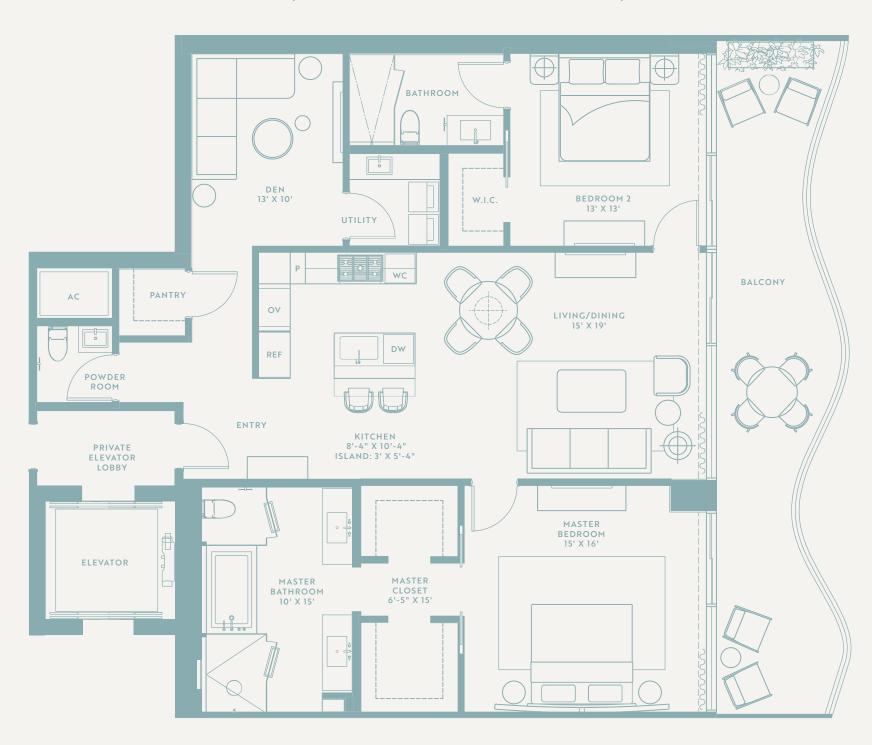

### INTERIOR 2,500 SF | EXTERIOR 161 SF | TOTAL 2,661 SF

Key Plate

INTERIOR 1,700 SF | EXTERIOR 320 SF | TOTAL 2,020 SF