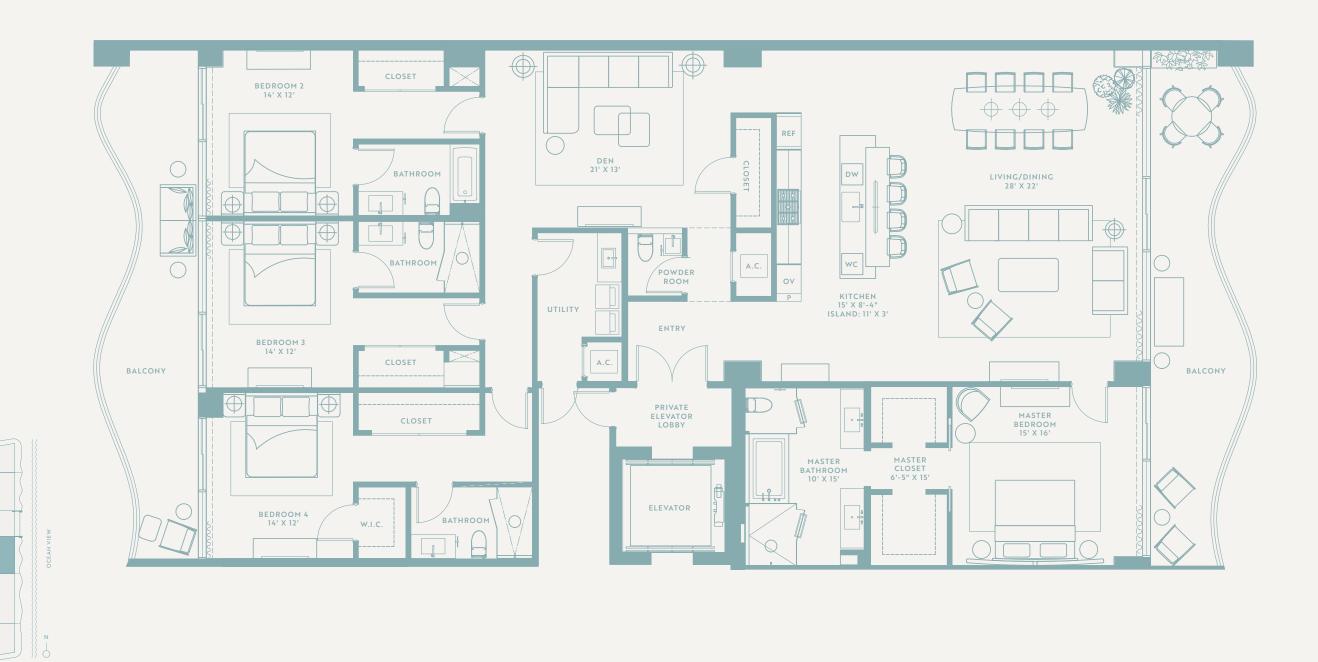

### INTERIOR 2,760 SF | EXTERIOR 416 SF | TOTAL 3,176 SF

Key Plate

INTERIOR 3,300 SF | EXTERIOR 562 SF | TOTAL 3,862 SF