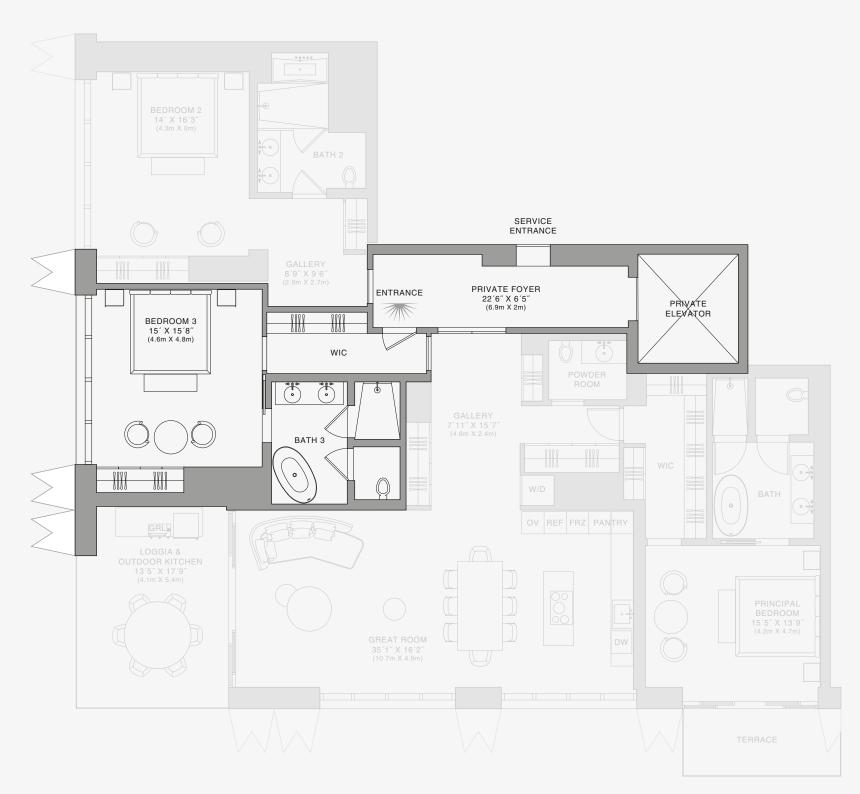

• • • • • BEDROOM 2 14´ X 16´3″ (4.3m X 0m) BATH 2 SERVICE ł ENTRANCE GALLERY 8'9" X 9'6" (2.9m X 2.7m) PRIVATE FOYER 22′6″ X 6′5″ ENTRANCE (6.9m X 2m) BEDROOM 3 -111) 15' X 15'8" (4.6m X 4.8m)  $\bigcirc$ WIC POWDER Į Į ROOM GALLERY 7'11" X 15'7" (4.8m X 2.4m) BATH 3 \_\_\_\_\_\_ W/D OV REF FRZ PANTRY GRL LOGGIA & OUTDOOR KITCHEN 13'5" X 17'9" (4.1m X 5.4m) 00 (DW GREAT ROOM 35'1" X 16'2" (10.7m X 4.9m)