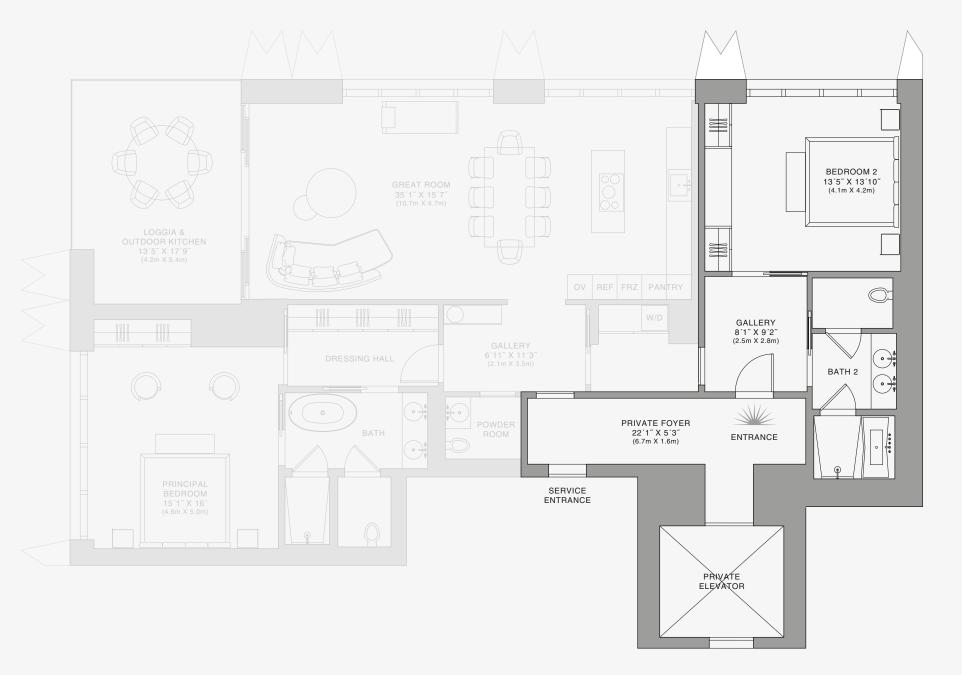

## **RESIDENCE D**

FLOOR 68

#### ROOMS

3 Bedrooms 3 Bathrooms Powder Room

#### SQUARE FOOTAGES (SQUARE METERS)

Indoor: 2,763 SQF (257 SM) Outdoor: 262 SQF (24 SM) Total: 3,125 SQF (281 SM)

#### FEATURES

888 Suite & 888 Rooms Furniture by Dolce&Gabbana 11' Ceiling Height Loggia & Outdoor Kitchen Views: South West

 $\bigoplus^{\mathbf{N}}$ 

SE 10TH ST

Stated dimensions are measured to the exterior boundaries of the exterior walls and the centerline of interior demising walls and in fact vary from the dimensions that would be determined by using the description and definition of the "Unit" set forth in the Declaration (which generally only includes the interior airspace between the perimeter walls and excludes interior structural components). For your reference, the area of the Unit, determined in accordance with those defined unit boundaries, is set forth on Exhibit "3" to the Declaration of Condominium. Note that measurements of rooms set forth on this floor plan are generally taken at the greatest points of each given room (as if the room were a perfect rectangle), without regard for any cutouts. Accordingly, the area of the dual room will toylically be smaller than the product obtained by multiphying the stated length times width. All dimensions are approximate and may vary with actual construction, and all floor plans and development plans are subject to change-The Condominium is not owned, developed or sold by Dolce & Gabbana S. 10 or any of its affiliates (the "Brand"). Developer uses Dolce & Gabbana marks pursuant to a license agreement with the Brand, terminable according to its terms. The Brand assumes no responsibility or liability in connection with the project, and makes no representation or warranty in respect thereof.

• • • • • BEDROOM 2 14´ X 16´3″ (4.3m X 0m) BATH 2 SERVICE ł ENTRANCE GALLERY 8'9" X 9'6" (2.9m X 2.7m) PRIVATE FOYER 22′6″ X 6′5″ ENTRANCE (6.9m X 2m) BEDROOM 3 -111) 15' X 15'8" (4.6m X 4.8m)  $\bigcirc$ WIC POWDER Į Į ROOM GALLERY 7'11" X 15'7" (4.8m X 2.4m) BATH 3 \_\_\_\_\_\_ W/D OV REF FRZ PANTRY GRL LOGGIA & OUTDOOR KITCHEN 13'5" X 17'9" (4.1m X 5.4m) 00 (DW GREAT ROOM 35'1" X 16'2" (10.7m X 4.9m)