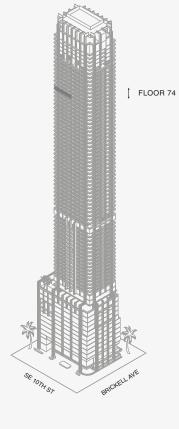

and all floor plans and development plans are subject to change-The Condominium is not owned, developed or sold by Dolce & Gabbana S. 10 or any of its affiliates (the "Brand"). Developer uses Dolce & Gabbana marks pursuant to a license agreement with the Brand, terminable according to its terms. The Brand assumes no responsibility or liability in connection with the project, and makes no representation or warranty in respect thereof.

888 Room





DOLCE & GABBANA

MIAMI

## **RESIDENCE** A

FLOOR 74

#### ROOMS

3 Bedrooms 3 Bathrooms Powder Room

#### SQUARE FOOTAGES (SQUARE METERS)

Indoor: 3,049 SQF (283 SM) Outdoor: 357 SQF (33 SM) Total: 3,406 SQF (316 SM)

#### FEATURES

888 Suite & 888 Room Furniture by Dolce&Gabbana 11' Ceiling Height Loggia & Outdoor Kitchen Views: South East







888 Residence

Stated dimensions are measured to the exterior boundaries of the exterior walls and the centerline of interior demising walls and in fact vary from the dimensions that would be determined by using the description and definition of the "Unit" set forth in the Declaration (which generally only includes the interior airspace between the perimeter walls and excludes interior structural components). For your reference, the area of the Unit, determined in accordance with those defined unit boundaries, is set forth on Exhibit "3" to the Declaration of Condominium. Note that measurements of rooms set forth on this floor plan are generally taken at the greatest points of each given room (as if the room were a perfect rectangle), without regard for any cutouts. Accordingly, the ar