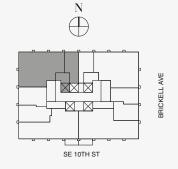

truction, and all floor plans and development plans are subject to change. The Sondominium is not owned, developed or sold by Dolce & Gabbana Sr.I or any or its affiliates (the "Brand"). Developer uses Dolce & Gabbana marks pursuant to a license agreement with the Brand, terminable according to its terms. The brand assumes no responsibility or liability in connection with the project, and makes no representation or warranty in thereof.

888 Room





DOLCE & GABBANA

MIAMI

## **RESIDENCE** C

FLOOR 63

#### ROOMS

2 Bedrooms 2 Bathrooms Powder Room

#### SQUARE FOOTAGES (SQUARE METERS)

Indoor: 2,225 SQF (207 SM) Outdoor: 262 SQF (24 SM) Total: 2,487 SQF (231 SM)

#### FEATURES

888 Suite & 888 Room Furniture by Dolce&Gabbana 11' Ceiling Height Loggia & Outdoor Kitchen Views: North West





1 FLOOR 63



Stated dimensions are measured to the exterior boundaries of the exterior walls and the centerline of interior demising walls and in fact vary from the dimensions that would be determined by using the description and definition of the "Unit" set forth in the Declaration (which generally only includes the interior airspace between the perimeter walls and excludes interior structural components). For your reference, the area of the Unit, determined in accordance with those defined unit boundaries, is set forth on this floor plan are generally taken at the greatest points of each given room (as if the room were a perfect rectangle), without regard for any cutouts. Accordingly, the area of the actual room will typically be smaller than the product obtained by multiplying the