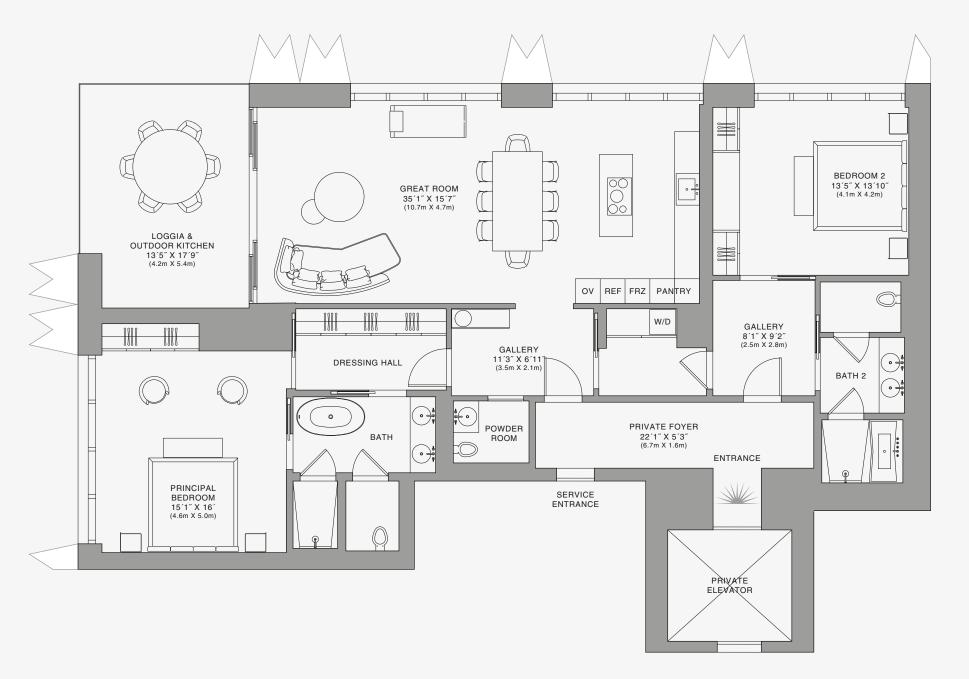

## **RESIDENCE D**

FLOOR 68

#### ROOMS

3 Bedrooms 3 Bathrooms Powder Room

#### SQUARE FOOTAGES (SQUARE METERS)

Indoor: 2,763 SQF (257 SM) Outdoor: 262 SQF (24 SM) Total: 3,125 SQF (281 SM)

#### FEATURES

888 Suite & 888 Rooms Furniture by Dolce&Gabbana 11' Ceiling Height Loggia & Outdoor Kitchen Views: South West

 $\bigoplus^{\mathbf{N}}$ 

SE 10TH ST

Stated dimensions are measured to the exterior boundaries of the exterior walls and the centerline of interior demising walls and in fact vary from the dimensions that would be determined by using the description and definition of the "Unit" set forth in the Declaration (which generally only includes the interior airspace between the perimeter walls and excludes interior structural components). For your reference, the area of the Unit, determined in accordance with those defined unit boundaries, is set forth on Exhibit "3" to the Declaration of Condominium. Note that measurements of rooms set forth on this floor plan are generally taken at the greatest points of each given room (as if the room were a perfect rectangle), without regard for any cutouts. Accordingly, the area of the dual room will toylically be smaller than the product obtained by multiphying the stated length times width. All dimensions are approximate and may vary with actual construction, and all floor plans and development plans are subject to change-The Condominium is not owned, developed or sold by Dolce & Gabbana S. 10 or any of its affiliates (the "Brand"). Developer uses Dolce & Gabbana marks pursuant to a license agreement with the Brand, terminable according to its terms. The Brand assumes no responsibility or liability in connection with the project, and makes no representation or warranty in respect thereof.

• • • • • BEDROOM 2 14´ X 16´3″ (4.3m X 0m) BATH 2 SERVICE ł ENTRANCE GALLERY 8'9" X 9'6" (2.9m X 2.7m) PRIVATE FOYER 22′6″ X 6′5″ ENTRANCE (6.9m X 2m) BEDROOM 3 -111) 15' X 15'8" (4.6m X 4.8m)  $\bigcirc$ WIC POWDER Į Į ROOM GALLERY 7'11" X 15'7" (4.8m X 2.4m) BATH 3 \_\_\_\_\_\_ W/D OV REF FRZ PANTRY GRL LOGGIA & OUTDOOR KITCHEN 13'5" X 17'9" (4.1m X 5.4m) 00 (DW GREAT ROOM 35'1" X 16'2" (10.7m X 4.9m)