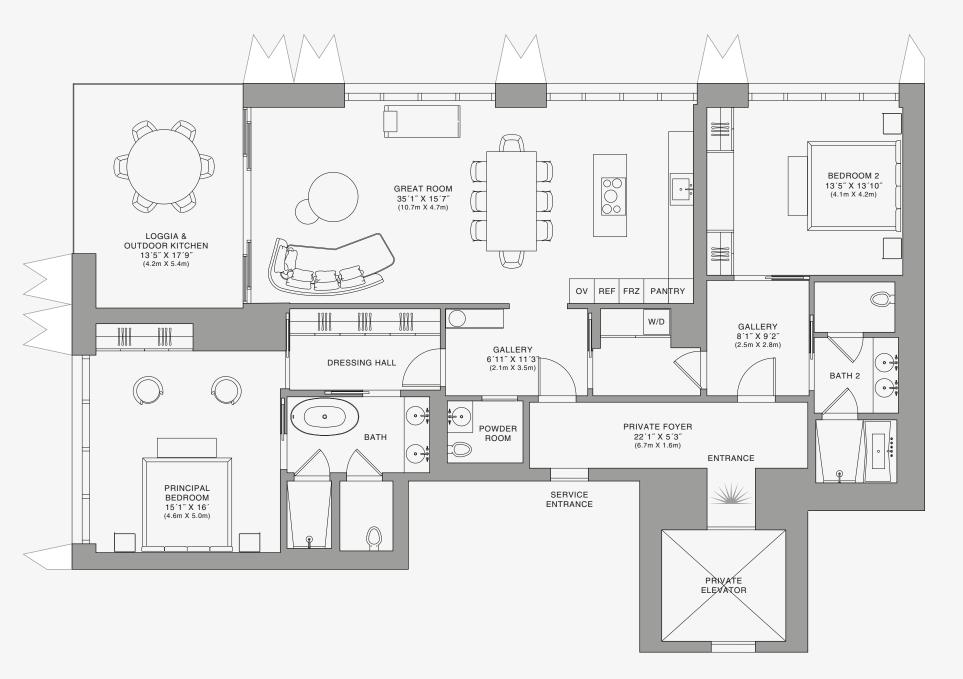

## **RESIDENCE D**

FLOOR 68

#### ROOMS

3 Bedrooms 3 Bathrooms Powder Room

#### SQUARE FOOTAGES (SQUARE METERS)

Indoor: 2,763 SQF (257 SM) Outdoor: 262 SQF (24 SM) Total: 3,125 SQF (281 SM)

#### FEATURES

888 Suite & 888 Rooms Furniture by Dolce&Gabbana 11' Ceiling Height Loggia & Outdoor Kitchen Views: South West

 $\bigoplus^{\mathbf{N}}$ 

SE 10TH ST

Stated dimensions are measured to the exterior boundaries of the exterior walls and the centerline of interior demising walls and in fact vary from the dimensions that would be determined by using the description and definition of the "Unit" set forth in the Declaration (which generally only includes the interior airspace between the perimeter walls and excludes interior structural components). For your reference, the area of the Unit, determined in accordance with those defined unit boundaries, is set forth on Exhibit "3" to the Declaration of Condominium. Note that measurements of rooms set forth on this floor plan are generally taken at the greatest points of each given room (as if the room were a perfect rectangle), without regard for any cutouts. Accordingly, the area of the dual room will toylically be smaller than the product obtained by multiphying the stated length times width. All dimensions are approximate and may vary with actual construction, and all floor plans and development plans are subject to change-The Condominium is not owned, developed or sold by Dolce & Gabbana S. 10 or any of its affiliates (the "Brand"). Developer uses Dolce & Gabbana marks pursuant to a license agreement with the Brand, terminable according to its terms. The Brand assumes no responsibility or liability in connection with the project, and makes no representation or warranty in respect thereof.

• • • • • BEDROOM 2 14´ X 16´3″ (4.3m X 0m) BATH 2 SERVICE ł ENTRANCE GALLERY 8'9" X 9'6" (2.9m X 2.7m) PRIVATE FOYER 22′6″ X 6′5″ ENTRANCE (6.9m X 2m) BEDROOM 3 -111) 15' X 15'8" (4.6m X 4.8m)  $\bigcirc$ WIC POWDER Į Į ROOM GALLERY 7'11" X 15'7" (4.8m X 2.4m) BATH 3 \_\_\_\_\_\_ W/D OV REF FRZ PANTRY GRL LOGGIA & OUTDOOR KITCHEN 13'5" X 17'9" (4.1m X 5.4m) 00 (DW GREAT ROOM 35'1" X 16'2" (10.7m X 4.9m)