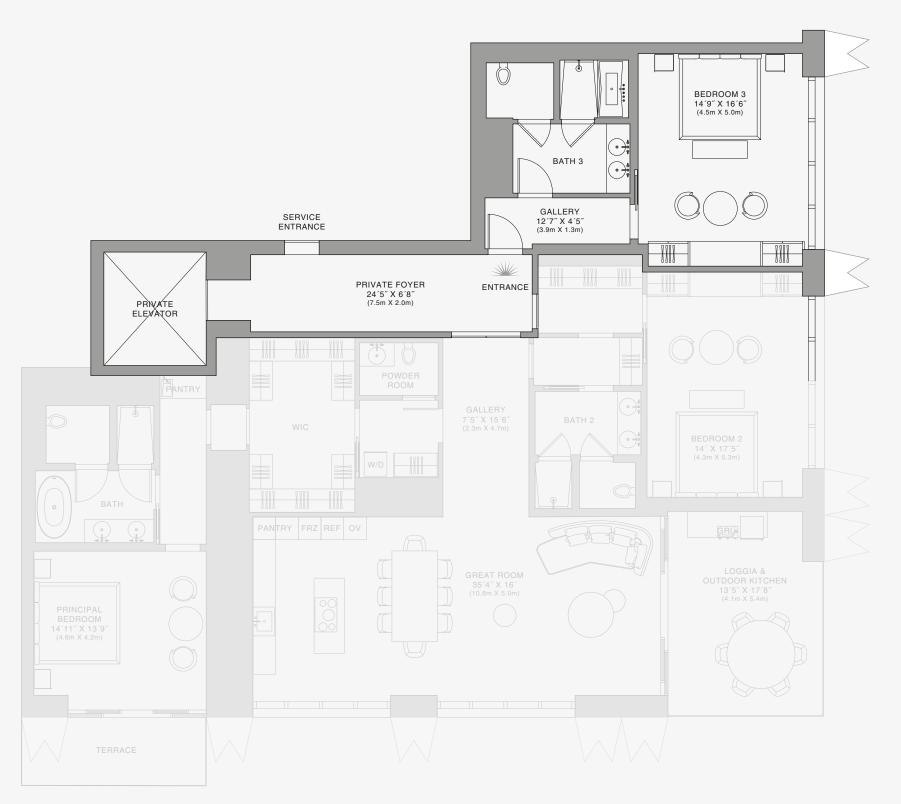

#### FEATURES

888 Suite & 888 Room Furniture by Dolce&Gabbana 11' Ceiling Height Loggia & Outdoor Kitchen Views: South East

ELEVATOR -POWDER ROOM GALLERY 7′5″ X 15′6″ (2.3m X 4.7m) WIC W/D BATH 0 PANTRY FRZ REF OV  $\bigcirc$  $(\cdot)$ R J GREAT ROOM 35'4" X 16' (10.8m X 5.0m)  $\square$ PRINCIPAL T BEDROOM 14'11" X 13'9" (4.6m X 4.2m) TERRACE

SERVICE ENTRANCE

PRIVATE

PRIVATE FOYER 24'5" X 6'8" (7.5m X 2.0m)

ENTRANCE

888 Suite

Stated dimensions are measured to the exterior boundaries of the exterior walls and the centerline of interior demising walls and in fact vary from the dimensions that would be determined by using the description and definition of the "Unit" set forth in the Declaration (which generally only includes the interior airspace between the perimeter walls and excludes interior structural components). For your reference, the area of the Unit, determined in accordance with those defined unit boundaries, is set forth on Exhibit "3" to the Declaration of Condominium. Note that measurements of rooms set forth on this floor plan are generally taken at the greatest points of each given room (as if the room were a perfect rectangle), without regard for any cutouts. Accordingly, the area of the dual room will toylically be smaller than the product obtained by multiphying the stated length times width. All dimensions are approximate and may vary with actual construction, and all floor plans and development plans are subject to change-The Condominium is not owned, developed or sold by Dolce & Gabbana S. 10 or any of its affiliates (the "Brand"). Developer uses Dolce & Gabbana marks pursuant to a license agreement with the Brand, terminable according to its terms. The Brand assumes no responsibility or liability in connection with the project, and makes no representation or warranty in respect thereof.