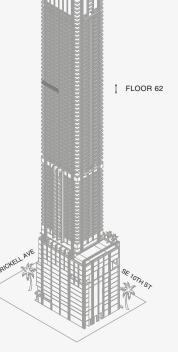

## **RESIDENCE B**

FLOOR 62

ROOMS

2 Bedrooms 2 Bathrooms Powder Room

#### SQUARE FOOTAGES (SQUARE METERS)

Indoor: 2,173 SQF (202 SM) Outdoor: 262 SQF (24 SM) Total: 2,435 SQF (226 SM)

#### FEATURES

888 Suite & 888 Room Furniture by Dolce&Gabbana 11' Ceiling Height Loggia & Outdoor Kitchen Views: North East

1 FLOOR 62

888 Residence

Stated dimensions are measured to the exterior boundaries of the exterior walls and the centerline of interior demising walls and in fact vary from the dimensions that would be determined by using the description and definition of the "Unit" set forth in the Declaration (which generally only includes the interior airspace between the perimeter walls and excludes interior structural components). For your reference, the area of the Unit, determined in accordance with those defined unit boundaries, is set forth on Exhibit "3" to the Declaration of Condominium. Note that measurements of rooms of the or and using the stated length times width. All dimensions are approximate and may vary with actual coron wera perfect rectangle), without regard for any cutoux. Accordingly, the area of the actual room will typically be smaller than the product obtained by multiplying the stated length times width. All dimensions are approximate and may vary with actual construction, and all floor plans and development plans are subject to change. The condominium is not owned, developed or sold by Dolce & Gabbana Sr.I or any or its affiliates (the "Brand"). Developer uses Dolce & Gabbana marks pursuant to a license agreement with the Brand, terminable according to its terms. The Brand assumes no responsibility or liability in connection with the project, and makes no representation or warranty in thereof.