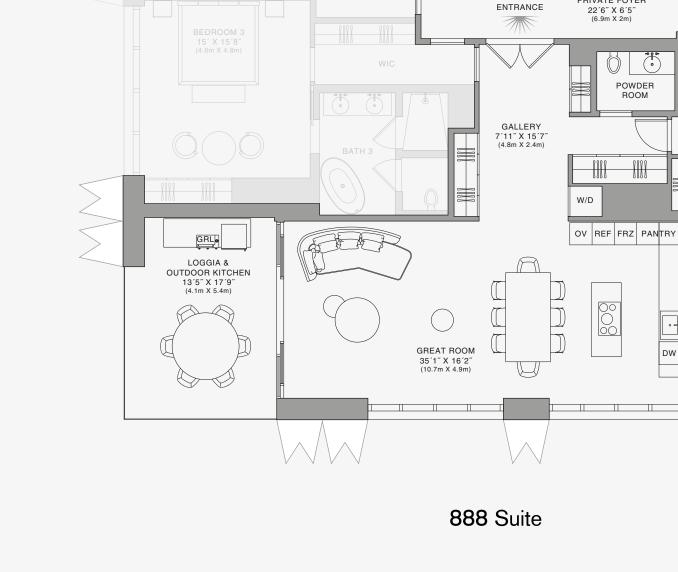

## **RESIDENCE D**

FLOOR 68

#### ROOMS

3 Bedrooms 3 Bathrooms Powder Room

#### SQUARE FOOTAGES (SQUARE METERS)

Indoor: 2,763 SQF (257 SM) Outdoor: 262 SQF (24 SM) Total: 3,125 SQF (281 SM)

#### FEATURES

888 Suite & 888 Rooms Furniture by Dolce&Gabbana 11' Ceiling Height Loggia & Outdoor Kitchen Views: South West

 $\bigoplus^{\mathbf{N}}$ 

SE 10TH ST

Stated dimensions are measured to the exterior boundaries of the exterior walls and the centerline of interior demising walls and in fact vary from the dimensions that would be determined by using the description and definition of the "Unit" set forth in the Declaration (which generally only includes the interior airspace between the perimeter walls and excludes interior structural components). For your reference, the area of the Unit, determined in accordance with those defined unit boundaries, is set forth on Exhibit "3" to the Declaration of Condominium. Note that measurements of rooms set forth on this floor plan are generally taken at the greatest points of each given room (as if the room were a perfect rectangle), without regard for any cutouts. Accordingly, the area of the dual room will toylically be smaller than the product obtained by multiphying the stated length times width. All dimensions are approximate and may vary with actual construction, and all floor plans and development plans are subject to change-The Condominium is not owned, developed or sold by Dolce & Gabbana S. 10 or any of its affiliates (the "Brand"). Developer uses Dolce & Gabbana marks pursuant to a license agreement with the Brand, terminable according to its terms. The Brand assumes no responsibility or liability in connection with the project, and makes no representation or warranty in respect thereof.

• • • • • BEDROOM 2 14´ X 16´3″ (4.3m X 0m) BATH 2 SERVICE ł ENTRANCE GALLERY 8'9" X 9'6" (2.9m X 2.7m) PRIVATE FOYER 22′6″ X 6′5″ ENTRANCE (6.9m X 2m) BEDROOM 3 -111) 15' X 15'8" (4.6m X 4.8m)  $\bigcirc$ WIC POWDER Į Į ROOM GALLERY 7'11" X 15'7" (4.8m X 2.4m) BATH 3 \_\_\_\_\_\_ W/D OV REF FRZ PANTRY GRL LOGGIA & OUTDOOR KITCHEN 13'5" X 17'9" (4.1m X 5.4m) 00 (DW GREAT ROOM 35'1" X 16'2" (10.7m X 4.9m)