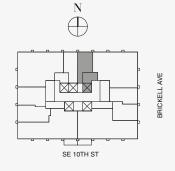

## **RESIDENCE B**

FLOOR 45

ROOMS

2 Bedrooms 2 Bathrooms Powder Room

#### SQUARE FOOTAGES (SQUARE METERS)

Indoor: 2,173 SQF (202 SM) Outdoor: 262 SQF (24 SM) Total: 2,435 SQF (226 SM)

#### FEATURES

888 Suite & 888 Room Furniture by Dolce&Gabbana 11' Ceiling Height Loggia & Outdoor Kitchen Views: North East

Ν

 $\oplus$ 

SE 10TH ST

Stated dimensions are measured to the exterior boundaries of the exterior walls and the centerline of interior demising walls and in fact vary from the dimensions that would be determined by using the description and definition of the "Unit" set forth in the Declaration (which generally only includes the interior airspace between the perimeter walls and excludes interior structural components). For your reference, the area of the Unit, determined in accordance with those defined unit boundaries, is set forth on Exhibit "3" to the Declaration of Condominium. Note that measurements of rooms set forth on this floor plan are generally taken at the greatest points of each given room (as if the room were a perfect rectangle), without regard for any cutouts. Accordingly, the area of the dual room will toylically be smaller than the product obtained by multiphying the stated length times width. All dimensions are approximate and may vary with actual construction, and all floor plans and development plans are subject to change-The Condominium is not owned, developed or sold by Dolce & Gabbana S. 10 or any of its affiliates (the "Brand"). Developer uses Dolce & Gabbana marks pursuant to a license agreement with the Brand, terminable according to its terms. The Brand assumes no responsibility or liability in connection with the project, and makes no representation or warranty in respect thereof.