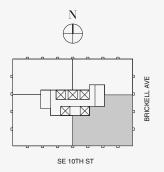

## **RESIDENCE B**

FLOOR 62

ROOMS

2 Bedrooms 2 Bathrooms Powder Room

#### SQUARE FOOTAGES (SQUARE METERS)

Indoor: 2,173 SQF (202 SM) Outdoor: 262 SQF (24 SM) Total: 2,435 SQF (226 SM)

#### FEATURES

888 Suite & 888 Room Furniture by Dolce&Gabbana 11' Ceiling Height Loggia & Outdoor Kitchen Views: North East

1 FLOOR 62

888 Residence

Stated dimensions are measured to the exterior boundaries of the exterior walls and the centerline of interior demising walls and in fact vary from the dimensions that would be determined by using the description and definition of the "Unit" set forth in the Declaration (which generally only includes the interior airspace between the perimeter walls and excludes interior structural components). For your reference, the area of the Unit, determined in accordance with those defined unit boundaries, is set forth on Exhibit "3" to the Declaration of Condominium. Note that measurements of rooms of the or and using the stated length times width. All dimensions are approximate and may vary with actual coron wera perfect rectangle), without regard for any cutoux. Accordingly, the area of the actual room will typically be smaller than the product obtained by multiplying the stated length times width. All dimensions are approximate and may vary with actual construction, and all floor plans and development plans are subject to change. The condominium is not owned, developed or sold by Dolce & Gabbana Sr.I or any or its affiliates (the "Brand"). Developer uses Dolce & Gabbana marks pursuant to a license agreement with the Brand, terminable according to its terms. The Brand assumes no responsibility or liability in connection with the project, and makes no representation or warranty in thereof.