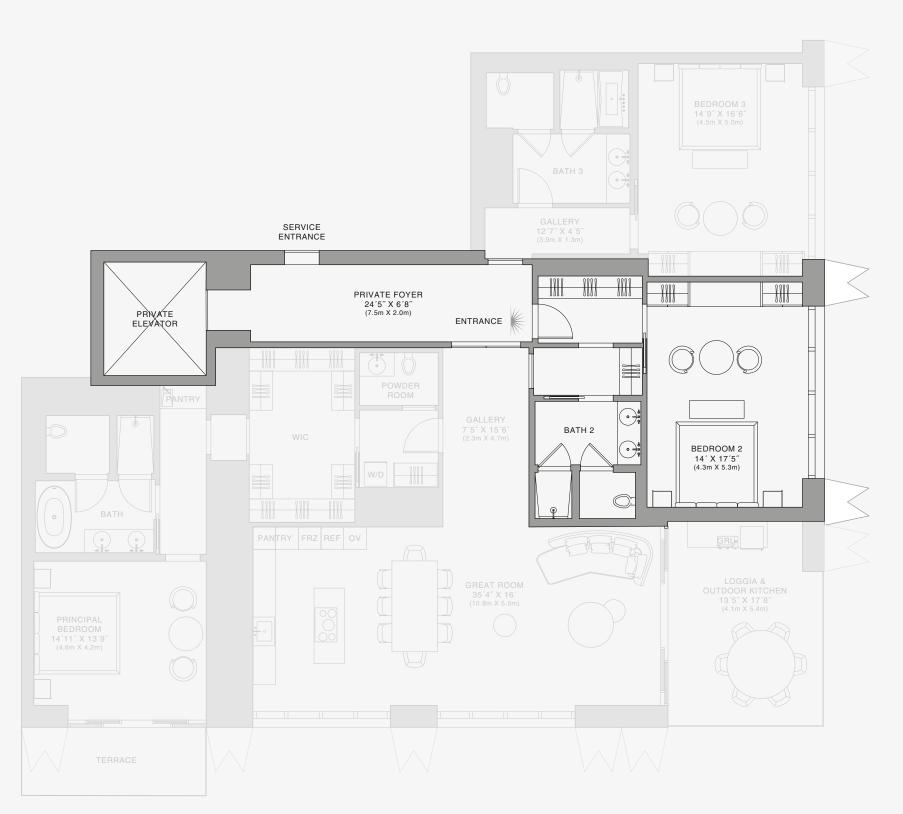

## **RESIDENCE** A

FLOOR 74

#### ROOMS

3 Bedrooms 3 Bathrooms Powder Room

#### SQUARE FOOTAGES (SQUARE METERS)

Indoor: 3,049 SQF (283 SM) Outdoor: 357 SQF (33 SM) Total: 3,406 SQF (316 SM)

#### FEATURES

888 Suite & 888 Room Furniture by Dolce&Gabbana 11' Ceiling Height Loggia & Outdoor Kitchen Views: South East

ELEVATOR -POWDER ROOM GALLERY 7′5″ X 15′6″ (2.3m X 4.7m) WIC W/D BATH 0 PANTRY FRZ REF OV  $\bigcirc$  $(\cdot)$ R J GREAT ROOM 35'4" X 16' (10.8m X 5.0m)  $\square$ PRINCIPAL T BEDROOM 14'11" X 13'9" (4.6m X 4.2m) TERRACE

SERVICE ENTRANCE

PRIVATE

PRIVATE FOYER 24'5" X 6'8" (7.5m X 2.0m)

ENTRANCE

888 Suite

Stated dimensions are measured to the exterior boundaries of the exterior walls and the centerline of interior demising walls and in fact vary from the dimensions that would be determined by using the description and definition of the "Unit" set forth in the Declaration (which generally only includes the interior airspace between the perimeter walls and excludes interior structural components). For your reference, the area of the Unit, determined in accordance with those defined unit boundaries, is set forth on Exhibit "3" to the Declaration of Condominium. Note that measurements of rooms set forth on this floor plan are generally taken at the greatest points of each given room (as if the room were a perfect rectangle), without regard for any cutouts. Accordingly, the area of the dual room will toylically be smaller than the product obtained by multiphying the stated length times width. All dimensions are approximate and may vary with actual construction, and all floor plans and development plans are subject to change-The Condominium is not owned, developed or sold by Dolce & Gabbana S. 10 or any of its affiliates (the "Brand"). Developer uses Dolce & Gabbana marks pursuant to a license agreement with the Brand, terminable according to its terms. The Brand assumes no responsibility or liability in connection with the project, and makes no representation or warranty in respect thereof.