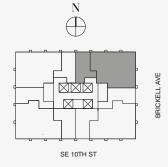

#### FEATURES

888 Suite & 888 Room Furniture by Dolce&Gabbana 11' Ceiling Height Loggia & Outdoor Kitchen Views: North East

Ν

 $\oplus$ 

SE 10TH ST

Stated dimensions are measured to the exterior boundaries of the exterior walls and the centerline of interior demising walls and in fact vary from the dimensions that would be determined by using the description and definition of the "Unit" set forth in the Declaration (which generally only includes the interior airspace between the perimeter walls and excludes interior structural components). For your reference, the area of the Unit, determined in accordance with those defined unit boundaries, is set forth on Exhibit "3" to the Declaration of Condominium. Note that measurements of rooms set forth on this floor plan are generally taken at the greatest points of each given room (as if the room were a perfect rectangle), without regard for any cutouts. Accordingly, the area of the dual room will toylically be smaller than the product obtained by multiphying the stated length times width. All dimensions are approximate and may vary with actual construction, and all floor plans and development plans are subject to change-The Condominium is not owned, developed or sold by Dolce & Gabbana S. 10 or any of its affiliates (the "Brand"). Developer uses Dolce & Gabbana marks pursuant to a license agreement with the Brand, terminable according to its terms. The Brand assumes no responsibility or liability in connection with the project, and makes no representation or warranty in respect thereof.