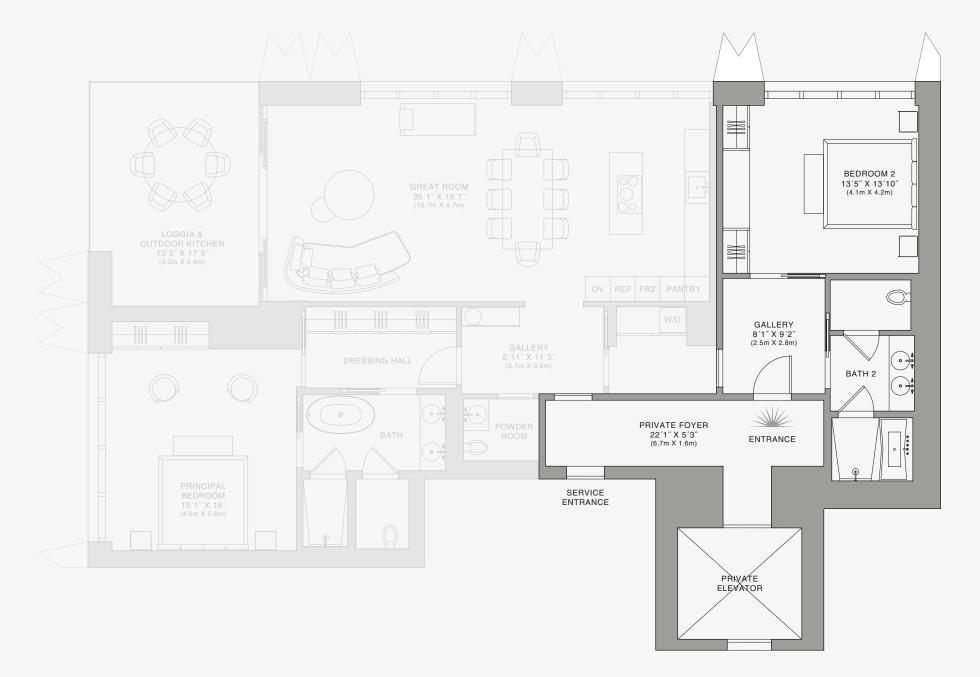

## **RESIDENCE D**

FLOOR 68

#### ROOMS

3 Bedrooms 3 Bathrooms Powder Room

#### SQUARE FOOTAGES (SQUARE METERS)

Indoor: 2,763 SQF (257 SM) Outdoor: 262 SQF (24 SM) Total: 3,125 SQF (281 SM)

#### FEATURES

888 Suite & 888 Rooms Furniture by Dolce&Gabbana 11' Ceiling Height Loggia & Outdoor Kitchen Views: South West

 $\bigoplus^{\mathbf{N}}$ 

SE 10TH ST

Stated dimensions are measured to the exterior boundaries of the exterior walls and the centerline of interior demising walls and in fact vary from the dimensions that would be determined by using the description and definition of the "Unit" set forth in the Declaration (which generally only includes the interior airspace between the perimeter walls and excludes interior structural components). For your reference, the area of the Unit, determined in accordance with those defined unit boundaries, is set forth on Exhibit "3" to the Declaration of Condominium. Note that measurements of rooms set forth on this floor plan are generally taken at the greatest points of each given room (as if the room were a perfect rectangle), without regard for any cutouts. Accordingly, the area of the dual room will toylically be smaller than the product obtained by multiphying the stated length times width. All dimensions are approximate and may vary with actual construction, and all floor plans and development plans are subject to change-The Condominium is not owned, developed or sold by Dolce & Gabbana S. 10 or any of its affiliates (the "Brand"). Developer uses Dolce & Gabbana marks pursuant to a license agreement with the Brand, terminable according to its terms. The Brand assumes no responsibility or liability in connection with the project, and makes no representation or warranty in respect thereof.

• • • • • BEDROOM 2 14´ X 16´3″ (4.3m X 0m) BATH 2 SERVICE ł ENTRANCE GALLERY 8'9" X 9'6" (2.9m X 2.7m) PRIVATE FOYER 22′6″ X 6′5″ ENTRANCE (6.9m X 2m) BEDROOM 3 -111) 15' X 15'8" (4.6m X 4.8m)  $\bigcirc$ WIC POWDER Į Į ROOM GALLERY 7'11" X 15'7" (4.8m X 2.4m) BATH 3 \_\_\_\_\_\_ W/D OV REF FRZ PANTRY GRL LOGGIA & OUTDOOR KITCHEN 13'5" X 17'9" (4.1m X 5.4m) 00 (DW GREAT ROOM 35'1" X 16'2" (10.7m X 4.9m)