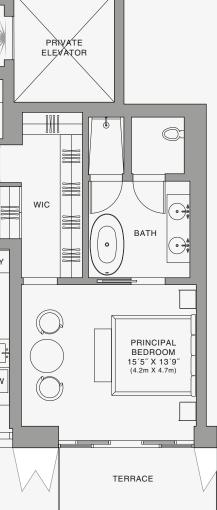

## **RESIDENCE B**

FLOOR 62

ROOMS

2 Bedrooms 2 Bathrooms Powder Room

#### SQUARE FOOTAGES (SQUARE METERS)

Indoor: 2,173 SQF (202 SM) Outdoor: 262 SQF (24 SM) Total: 2,435 SQF (226 SM)

#### FEATURES

888 Suite & 888 Room Furniture by Dolce&Gabbana 11' Ceiling Height Loggia & Outdoor Kitchen Views: North East

1 FLOOR 62

888 Residence

Stated dimensions are measured to the exterior boundaries of the exterior walls and the centerline of interior demising walls and in fact vary from the dimensions that would be determined by using the description and definition of the "Unit" set forth in the Declaration (which generally only includes the interior airspace between the perimeter walls and excludes interior structural components). For your reference, the area of the Unit, determined in accordance with those defined unit boundaries, is set forth on Exhibit "3" to the Declaration of Condominium. Note that measurements of rooms of the or and using the stated length times width. All dimensions are approximate and may vary with actual coron wera perfect rectangle), without regard for any cutoux. Accordingly, the area of the actual room will typically be smaller than the product obtained by multiplying the stated length times width. All dimensions are approximate and may vary with actual construction, and all floor plans and development plans are subject to change. The condominium is not owned, developed or sold by Dolce & Gabbana Sr.I or any or its affiliates (the "Brand"). Developer uses Dolce & Gabbana marks pursuant to a license agreement with the Brand, terminable according to its terms. The Brand assumes no responsibility or liability in connection with the project, and makes no representation or warranty in thereof.