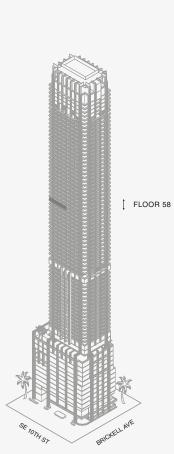

## **RESIDENCE** A

FLOOR 58

#### ROOMS

3 Bedrooms 3 Bathrooms Powder Room

#### SQUARE FOOTAGES (SQUARE METERS)

Indoor: 3,049 SQF (283 SM) Outdoor: 357 SQF (33 SM) Total: 3,406 SQF (316 SM)

#### FEATURES

888 Suite & 888 Room Furniture by Dolce&Gabbana 11' Ceiling Height Loggia & Outdoor Kitchen Views: South East

 $\bigoplus^{\mathbf{N}}$ 

SE 10TH ST

888 Residence

Stated dimensions are measured to the exterior boundaries of the exterior walls and the centerline of interior demising walls and in fact vary from the dimensions that would be determined by using the description and definition of the "Unit" set forth in the Declaration (which generally only includes the interior airspace between the perimeter walls and excludes interior structural components). For your reference, the area of the Unit, determined in accordance with those defined unit boundaries, is set forth on Exhibit "3" to the Declaration of Condominium. Note that measurements of rooms set forth on this floor plan are generally taken at the greatest points of each given room (as if the room were a perfect rectangle), without regard for any cutouts. Accordingly, the area of the dual room will toylically be smaller than the product obtained by multiphying the stated length times width. All dimensions are approximate and may vary with actual construction, and all floor plans and development plans are subject to change-The Condominium is not owned, developed or sold by Dolce & Gabbana S. 10 or any of its affiliates (the "Brand"). Developer uses Dolce & Gabbana marks pursuant to a license agreement with the Brand, terminable according to its terms. The Brand assumes no responsibility or liability in connection with the project, and makes no representation or warranty in respect thereof.