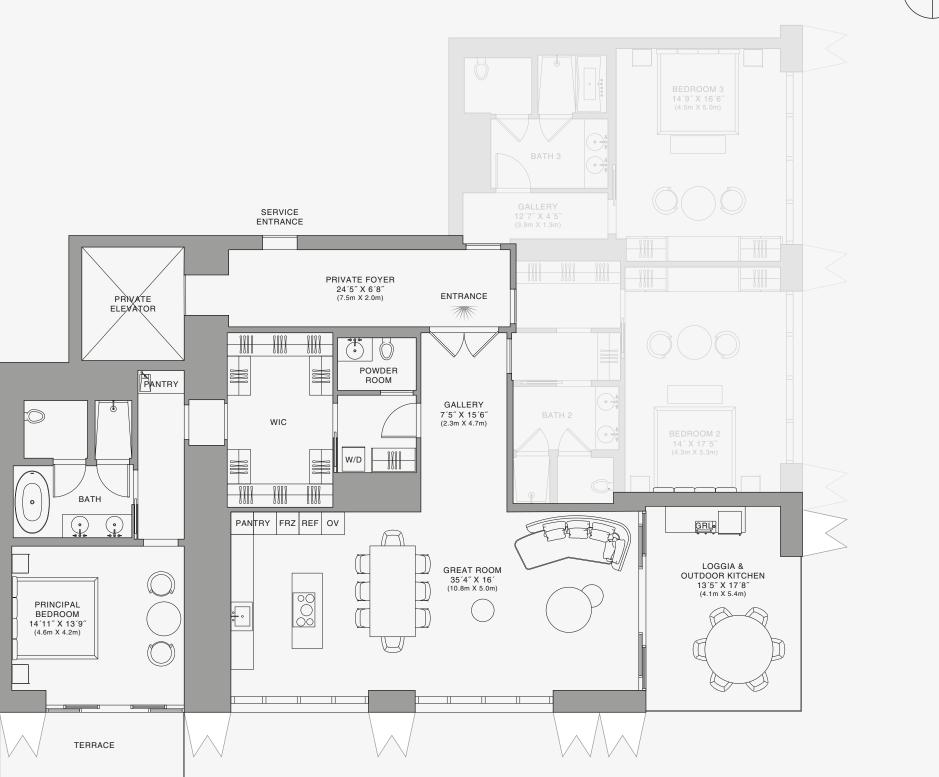

## **RESIDENCE** A

FLOOR 74

#### ROOMS

3 Bedrooms 3 Bathrooms Powder Room

#### SQUARE FOOTAGES (SQUARE METERS)

Indoor: 3,049 SQF (283 SM) Outdoor: 357 SQF (33 SM) Total: 3,406 SQF (316 SM)

#### FEATURES

888 Suite & 888 Room Furniture by Dolce&Gabbana 11' Ceiling Height Loggia & Outdoor Kitchen Views: South East

888 Residence

Stated dimensions are measured to the exterior boundaries of the exterior walls and the centerline of interior demising walls and in fact vary from the dimensions that would be determined by using the description and definition of the "Unit" set forth in the Declaration (which generally only includes the interior airspace between the perimeter walls and excludes interior structural components). For your reference, the area of the Unit, determined in accordance with those defined unit boundaries, is set forth on Exhibit "3" to the Declaration of Condominium. Note that measurements of rooms set forth on this floor plan are generally taken at the greatest points of each given room (as if the room were a perfect rectangle), without regard for any cutouts. Accordingly, the area of the dual room will toylically be smaller than the product obtained by multiphying the stated length times width. All dimensions are approximate and may vary with actual construction, and all floor plans and development plans are subject to change-The Condominium is not owned, developed or sold by Dolce & Gabbana S. 10 or any of its affiliates (the "Brand"). Developer uses Dolce & Gabbana marks pursuant to a license agreement with the Brand, terminable according to its terms. The Brand assumes no responsibility or liability in connection with the project, and makes no representation or warranty in respect thereof.

#### FEATURES

888 Suite & 888 Room Furniture by Dolce&Gabbana 11' Ceiling Height Loggia & Outdoor Kitchen Views: South East

ELEVATOR -POWDER ROOM GALLERY 7′5″ X 15′6″ (2.3m X 4.7m) WIC W/D BATH 0 PANTRY FRZ REF OV  $\bigcirc$  $(\cdot)$ R J GREAT ROOM 35'4" X 16' (10.8m X 5.0m)  $\square$ PRINCIPAL T BEDROOM 14'11" X 13'9" (4.6m X 4.2m) TERRACE