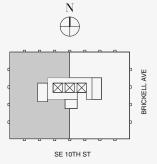

#### FEATURES

888 Suite & 888 Room Furniture by Dolce&Gabbana 11' Ceiling Height Loggia & Outdoor Kitchen Views: North East

Ν

 $\oplus$ 

SE 10TH ST

Stated dimensions are measured to the exterior boundaries of the exterior walls and the centerline of interior demising walls and in fact vary from the dimensions that would be determined by using the description and definition of the "Unit" set forth in the Declaration (which generally only includes the interior airspace between the perimeter walls and excludes interior structural components). For your reference, the area of the Unit, determined in accordance with those defined unit boundaries, is set forth on Exhibit "3" to the Declaration of Condominium. Note that measurements of rooms set forth on this floor plan are generally taken at the greatest points of each given room (as if the room were a perfect rectangle), without regard for any cutouts. Accordingly, the area of the dual room will toylically be smaller than the product obtained by multiphying the stated length times width. All dimensions are approximate and may vary with actual construction, and all floor plans and development plans are subject to change-The Condominium is not owned, developed or sold by Dolce & Gabbana S. 10 or any of its affiliates (the "Brand"). Developer uses Dolce & Gabbana marks pursuant to a license agreement with the Brand, terminable according to its terms. The Brand assumes no responsibility or liability in connection with the project, and makes no representation or warranty in respect thereof.