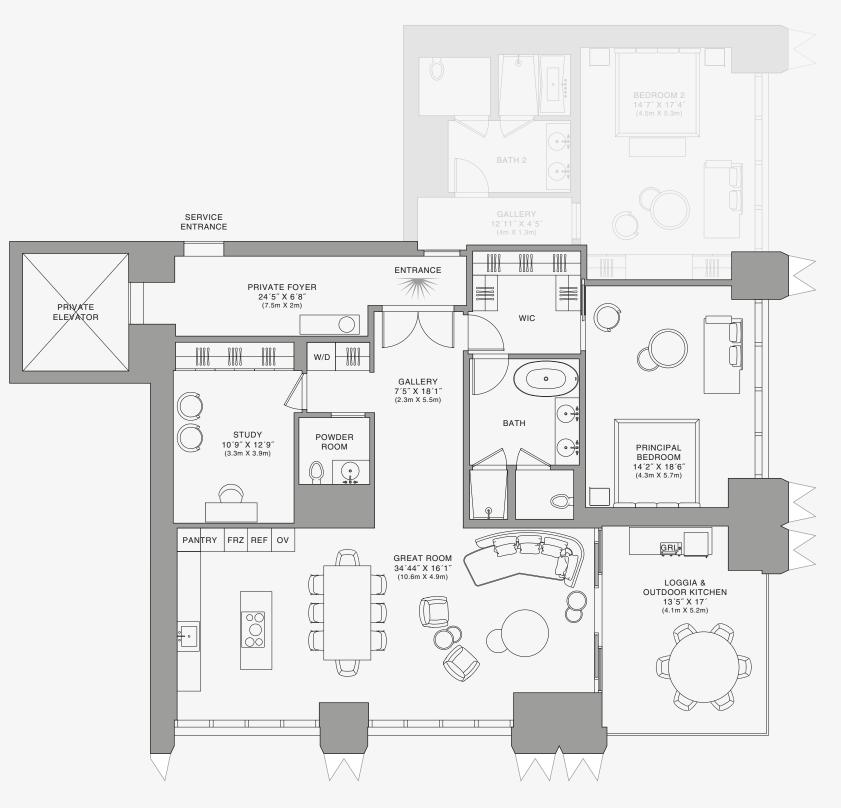

#### FEATURES

888 Suite & 888 Room Furniture by Dolce&Gabbana 11' Ceiling Height Loggia & Outdoor Kitchen Views: South East

ELEVATOR -POWDER ROOM GALLERY 7′5″ X 15′6″ (2.3m X 4.7m) WIC W/D BATH 0 PANTRY FRZ REF OV  $\bigcirc$  $(\cdot)$ R J GREAT ROOM 35'4" X 16' (10.8m X 5.0m)  $\square$ PRINCIPAL T BEDROOM 14'11" X 13'9" (4.6m X 4.2m) TERRACE

SERVICE ENTRANCE

PRIVATE

PRIVATE FOYER 24'5" X 6'8" (7.5m X 2.0m)

ENTRANCE

888 Suite

Stated dimensions are measured to the exterior boundaries of the exterior walls and the centerline of interior demising walls and in fact vary from the dimensions that would be determined by using the description and definition of the "Unit" set forth in the Declaration (which generally only includes the interior airspace between the perimeter walls and excludes interior structural components). For your reference, the area of the Unit, determined in accordance with those defined unit boundaries, is set forth on Exhibit "3" to the Declaration of Condominium. Note that measurements of rooms set forth on this floor plan are generally taken at the greatest points of each given room (as if the room were a perfect rectangle), without regard for any cutouts. Accordingly, the area of the dual room will toylically be smaller than the product obtained by multiphying the stated length times width. All dimensions are approximate and may vary with actual construction, and all floor plans and development plans are subject to change-The Condominium is not owned, developed or sold by Dolce & Gabbana S. 10 or any of its affiliates (the "Brand"). Developer uses Dolce & Gabbana marks pursuant to a license agreement with the Brand, terminable according to its terms. The Brand assumes no responsibility or liability in connection with the project, and makes no representation or warranty in respect thereof.