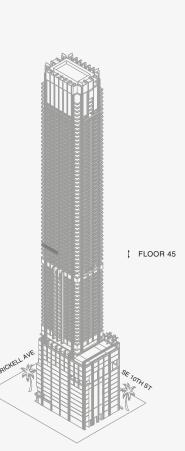

## **RESIDENCE B**

FLOOR 45

ROOMS

2 Bedrooms 2 Bathrooms Powder Room

#### SQUARE FOOTAGES (SQUARE METERS)

Indoor: 2,173 SQF (202 SM) Outdoor: 262 SQF (24 SM) Total: 2,435 SQF (226 SM)

#### FEATURES

888 Suite & 888 Room Furniture by Dolce&Gabbana 11' Ceiling Height Loggia & Outdoor Kitchen Views: North East

Ν

 $\oplus$ 

SE 10TH ST

Stated dimensions are measured to the exterior boundaries of the exterior walls and the centerline of interior demising walls and in fact vary from the dimensions that would be determined by using the description and definition of the "Unit" set forth in the Declaration (which generally only includes the interior airspace between the perimeter walls and excludes interior structural components). For your reference, the area of the Unit, determined in accordance with those defined unit boundaries, is set forth on Exhibit "3" to the Declaration of Condominium. Note that measurements of rooms set forth on this floor plan are generally taken at the greatest points of each given room (as if the room were a perfect rectangle), without regard for any cutouts. Accordingly, the area of the dual room will toylically be smaller than the product obtained by multiphying the stated length times width. All dimensions are approximate and may vary with actual construction, and all floor plans and development plans are subject to change-The Condominium is not owned, developed or sold by Dolce & Gabbana S. 10 or any of its affiliates (the "Brand"). Developer uses Dolce & Gabbana marks pursuant to a license agreement with the Brand, terminable according to its terms. The Brand assumes no responsibility or liability in connection with the project, and makes no representation or warranty in respect thereof.