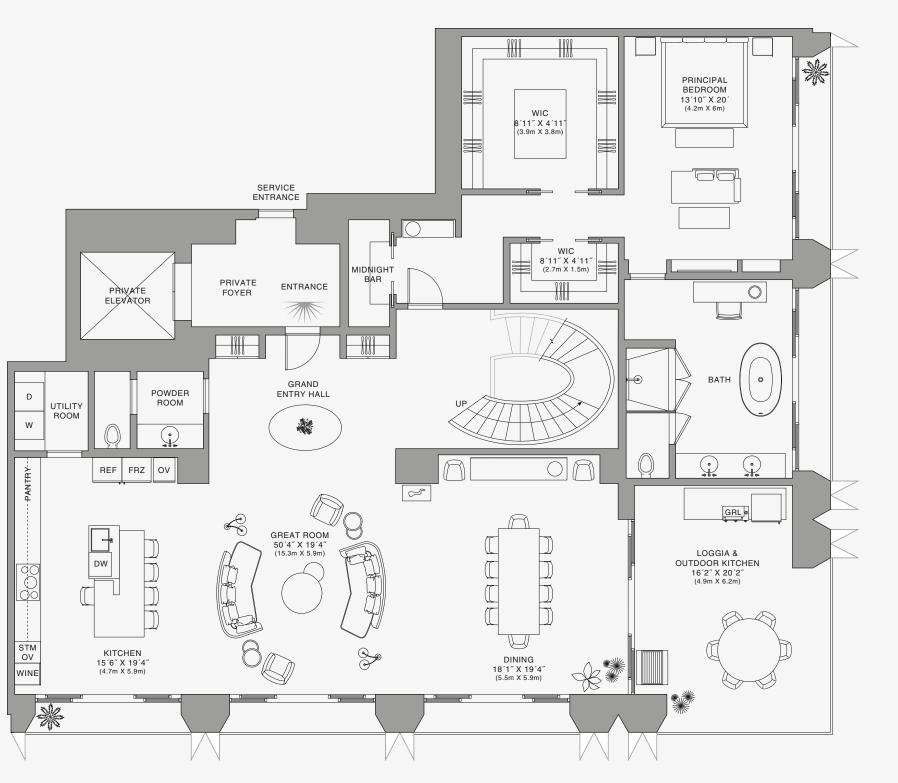

• • • • • BEDROOM 2 14´ X 16´3″ (4.3m X 0m) BATH 2 SERVICE ł ENTRANCE GALLERY 8'9" X 9'6" (2.9m X 2.7m) PRIVATE FOYER 22′6″ X 6′5″ ENTRANCE (6.9m X 2m) BEDROOM 3 -111) 15' X 15'8" (4.6m X 4.8m)  $\bigcirc$ WIC POWDER Į Į ROOM GALLERY 7'11" X 15'7" (4.8m X 2.4m) BATH 3 \_\_\_\_\_\_ W/D OV REF FRZ PANTRY GRL LOGGIA & OUTDOOR KITCHEN 13'5" X 17'9" (4.1m X 5.4m) 00 (DW GREAT ROOM 35'1" X 16'2" (10.7m X 4.9m)