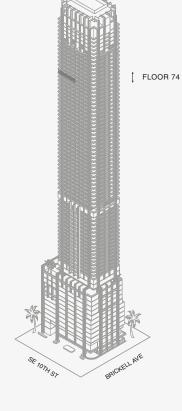

## **RESIDENCE** A

FLOOR 74

#### ROOMS

3 Bedrooms 3 Bathrooms Powder Room

#### SQUARE FOOTAGES (SQUARE METERS)

Indoor: 3,049 SQF (283 SM) Outdoor: 357 SQF (33 SM) Total: 3,406 SQF (316 SM)

#### FEATURES

888 Suite & 888 Room Furniture by Dolce&Gabbana 11' Ceiling Height Loggia & Outdoor Kitchen Views: South East

888 Residence

Stated dimensions are measured to the exterior boundaries of the exterior walls and the centerline of interior demising walls and in fact vary from the dimensions that would be determined by using the description and definition of the "Unit" set forth in the Declaration (which generally only includes the interior airspace between the perimeter walls and excludes interior structural components). For your reference, the area of the Unit, determined in accordance with those defined unit boundaries, is set forth on Exhibit "3" to the Declaration of Condominium. Note that measurements of rooms set forth on this floor plan are generally taken at the greatest points of each given room (as if the room were a perfect rectangle), without regard for any cutouts. Accordingly, the area of the dual room will toylically be smaller than the product obtained by multiphying the stated length times width. All dimensions are approximate and may vary with actual construction, and all floor plans and development plans are subject to change-The Condominium is not owned, developed or sold by Dolce & Gabbana S. 10 or any of its affiliates (the "Brand"). Developer uses Dolce & Gabbana marks pursuant to a license agreement with the Brand, terminable according to its terms. The Brand assumes no responsibility or liability in connection with the project, and makes no representation or warranty in respect thereof.