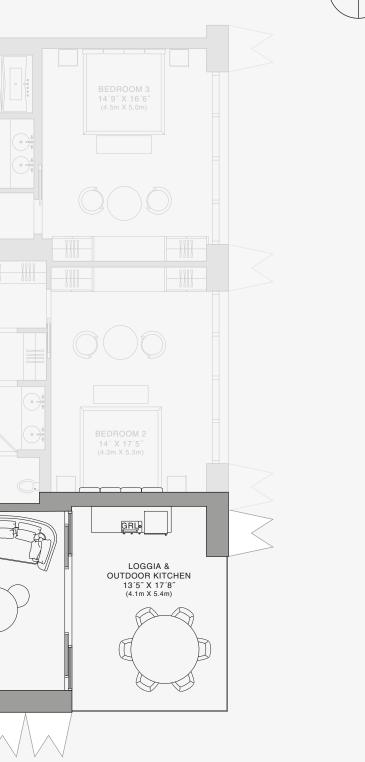

## **RESIDENCE** A

FLOOR 74

#### ROOMS

3 Bedrooms 3 Bathrooms Powder Room

#### SQUARE FOOTAGES (SQUARE METERS)

Indoor: 3,049 SQF (283 SM) Outdoor: 357 SQF (33 SM) Total: 3,406 SQF (316 SM)

#### FEATURES

888 Suite & 888 Room Furniture by Dolce&Gabbana 11' Ceiling Height Loggia & Outdoor Kitchen Views: South East

888 Residence

Stated dimensions are measured to the exterior boundaries of the exterior walls and the centerline of interior demising walls and in fact vary from the dimensions that would be determined by using the description and definition of the "Unit" set forth in the Declaration (which generally only includes the interior airspace between the perimeter walls and excludes interior structural components). For your reference, the area of the Unit, determined in accordance with those defined unit boundaries, is set forth on Exhibit "3" to the Declaration of Condominium. Note that measurements of rooms set forth on this floor plan are generally taken at the greatest points of each given room (as if the room were a perfect rectangle), without regard for any cutouts. Accordingly, the area of the dual room will toylically be smaller than the product obtained by multiphying the stated length times width. All dimensions are approximate and may vary with actual construction, and all floor plans and development plans are subject to change-The Condominium is not owned, developed or sold by Dolce & Gabbana S. 10 or any of its affiliates (the "Brand"). Developer uses Dolce & Gabbana marks pursuant to a license agreement with the Brand, terminable according to its terms. The Brand assumes no responsibility or liability in connection with the project, and makes no representation or warranty in respect thereof.