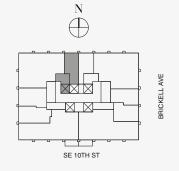

## **RESIDENCE B**

FLOOR 62

ROOMS

2 Bedrooms 2 Bathrooms Powder Room

#### SQUARE FOOTAGES (SQUARE METERS)

Indoor: 2,173 SQF (202 SM) Outdoor: 262 SQF (24 SM) Total: 2,435 SQF (226 SM)

#### FEATURES

888 Suite & 888 Room Furniture by Dolce&Gabbana 11' Ceiling Height Loggia & Outdoor Kitchen Views: North East

1 FLOOR 62

888 Residence

Stated dimensions are measured to the exterior boundaries of the exterior walls and the centerline of interior demising walls and in fact vary from the dimensions that would be determined by using the description and definition of the "Unit" set forth in the Declaration (which generally only includes the interior airspace between the perimeter walls and excludes interior structural components). For your reference, the area of the Unit, determined in accordance with those defined unit boundaries, is set forth on Exhibit "3" to the Declaration of Condominium. Note that measurements of rooms of the or and using the stated length times width. All dimensions are approximate and may vary with actual coron wera perfect rectangle), without regard for any cutoux. Accordingly, the area of the actual room will typically be smaller than the product obtained by multiplying the stated length times width. All dimensions are approximate and may vary with actual construction, and all floor plans and development plans are subject to change. The condominium is not owned, developed or sold by Dolce & Gabbana Sr.I or any or its affiliates (the "Brand"). Developer uses Dolce & Gabbana marks pursuant to a license agreement with the Brand, terminable according to its terms. The Brand assumes no responsibility or liability in connection with the project, and makes no representation or warranty in thereof.