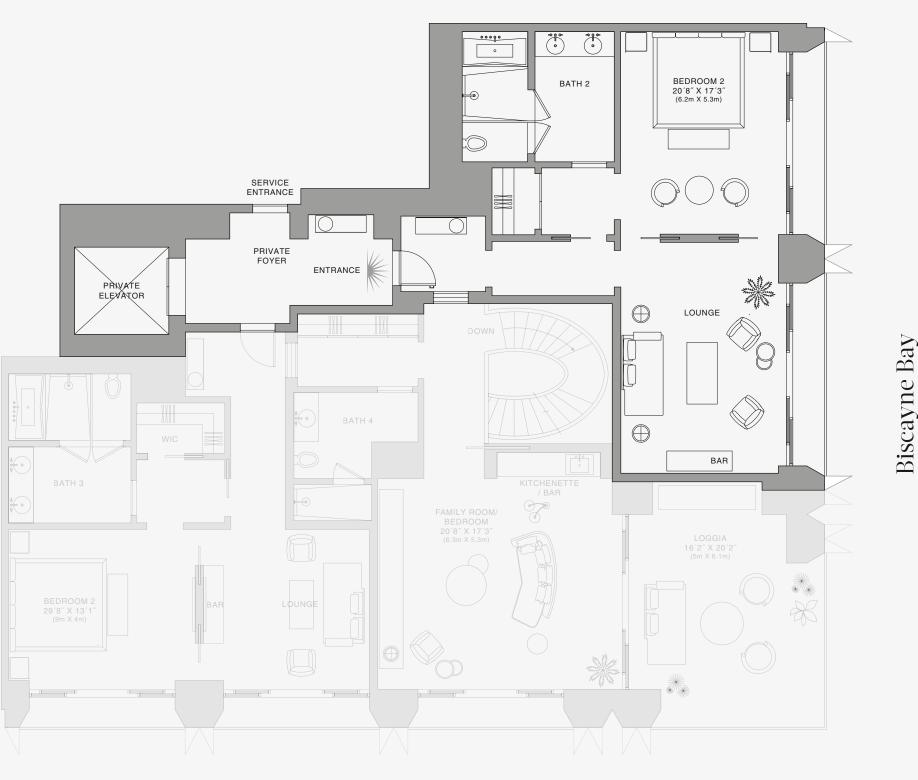

## **RESIDENCE B**

FLOOR 83-86

ROOMS

4 Bedrooms 4 Bathrooms Powder Room

#### SQUARE FOOTAGES (SQUARE METERS)

Indoor: 4,855 SQF (451 SM) Outdoor: 780 SQF (73 SM) Total: 5,635 SQF (524 SM)

#### FEATURES

888 Half Floor Residence
Furniture by Dolce&Gabbana
11' Ceiling Height
2 Loggias & Outdoor Kitchen
Views: North East to South East

FLOORS 83 - 86

Stated dimensions are measured to the exterior boundaries of the exterior walls and the centerline of interior demising walls and in fact vary from the dimensions that would be determined by using the description and definition of the "Unit" set forth in the Declaration (which generally only includes the interior airspace between the perimeter walls and excludes interior structural components). For your reference, the area of the Unit, determined in accordance with those defined unit boundaries, is set forth on Exhibit "3" to the Declaration of Condominium. Note that measurements of rooms set forth on this floor plan are generally taken at the greatest points of each given room (as if the room were a perfect rectangle), without regard for any cutouts. Accordingly, the area of the dual room will toylically be smaller than the product obtained by multiphying the stated length times width. All dimensions are approximate and may vary with actual construction, and all floor plans and development plans are subject to change. The Condominium is not owned, developed or sold by Dolce & Gabbana S. 10 or any of its affiliates (the "Brand"). Developer uses Dolce & Gabbana marks pursuant to a license agreement with the Brand, terminable according to its terms. The Brand assumes no responsibility or liability in connection with the project, and makes no representation or warranty in respect thereof.