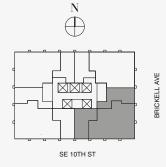

#### FEATURES

888 Suite & 888 Room Furniture by Dolce&Gabbana 11' Ceiling Height Loggia & Outdoor Kitchen Views: North East

Ν

 $\oplus$ 

SE 10TH ST

Stated dimensions are measured to the exterior boundaries of the exterior walls and the centerline of interior demising walls and in fact vary from the dimensions that would be determined by using the description and definition of the "Unit" set forth in the Declaration (which generally only includes the interior airspace between the perimeter walls and excludes interior structural components). For your reference, the area of the Unit, determined in accordance with those defined unit boundaries, is set forth on Exhibit "3" to the Declaration of Condominium. Note that measurements of rooms set forth on this floor plan are generally taken at the greatest points of each given room (as if the room were a perfect rectangle), without regard for any cutouts. Accordingly, the area of the dual room will toylically be smaller than the product obtained by multiphying the stated length times width. All dimensions are approximate and may vary with actual construction, and all floor plans and development plans are subject to change-The Condominium is not owned, developed or sold by Dolce & Gabbana S. 10 or any of its affiliates (the "Brand"). Developer uses Dolce & Gabbana marks pursuant to a license agreement with the Brand, terminable according to its terms. The Brand assumes no responsibility or liability in connection with the project, and makes no representation or warranty in respect thereof.