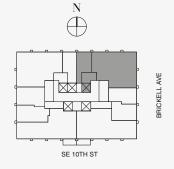

## **RESIDENCE** C

FLOOR 63

#### ROOMS

2 Bedrooms 2 Bathrooms Powder Room

#### SQUARE FOOTAGES (SQUARE METERS)

Indoor: 2,225 SQF (207 SM) Outdoor: 262 SQF (24 SM) Total: 2,487 SQF (231 SM)

#### FEATURES

888 Suite & 888 Room Furniture by Dolce&Gabbana 11' Ceiling Height Loggia & Outdoor Kitchen Views: North West

1 FLOOR 63

Stated dimensions are measured to the exterior boundaries of the exterior walls and the centerline of interior demising walls and in fact vary from the dimensions that would be determined by using the description and definition of the "Unit" set forth in the Declaration (which generally only includes the interior airspace between the perimeter walls and excludes interior structural components). For your reference, the area of the Unit, determined in accordance with those defined unit boundaries, is set forth on this floor plan are generally taken at the greatest points of each given room (as if the room were a perfect rectangle), without regard for any cutouts. Accordingly, the area of the actual room will typically be smaller than the product obtained by multiplying the stated length times width. All dimensions are approximate and may vary with actual construction, and all floor plans and development plans are subject to change. The Sondominium is not owned, developed or sold by Dolce & Gabbana Sr.I or any or its affiliates (the "Brand"). Developer uses Dolce & Gabbana marks pursuant to a license agreement with the Brand, terminable according to its terms. The brand assumes no responsibility or liability in connection with the project, and makes no representation or warranty in thereof.