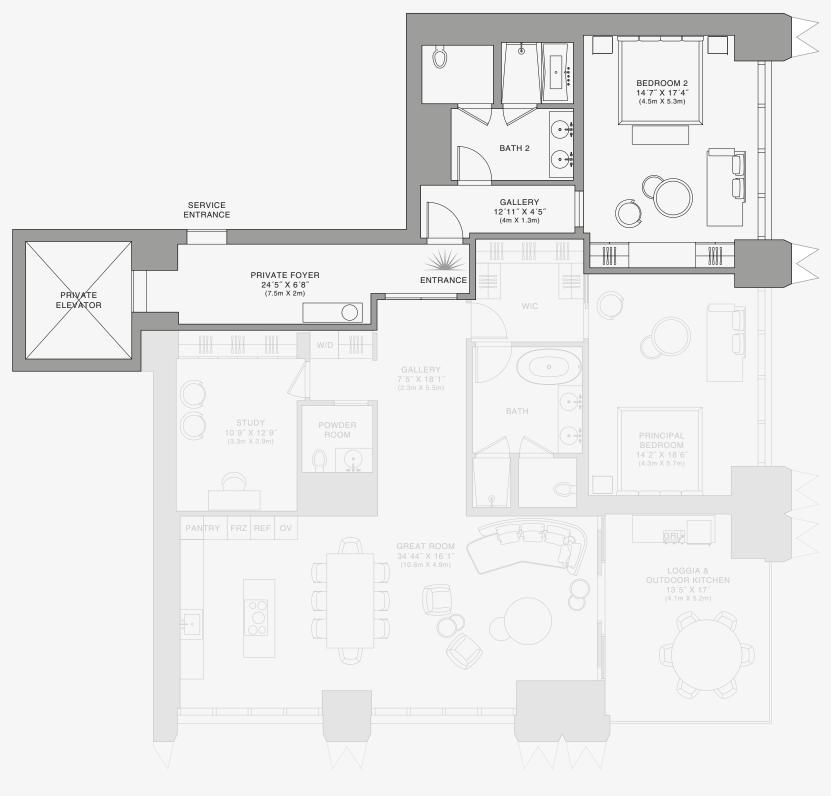

## **RESIDENCE B**

FLOOR 72

#### ROOMS

2 Bedrooms 2 Bathrooms Powder Room

#### SQUARE FOOTAGES (SQUARE METERS)

Indoor: 2,173 SQF (202 SM) Outdoor: 262 SQF (24 SM) Total: 2,435 SQF (226 SM)

#### FEATURES

888 Suite & 888 Room Furniture by Dolce&Gabbana 11' Ceiling Height Loggia & Outdoor Kitchen Views: North East

1 FLOOR 72

Stated dimensions are measured to the exterior boundaries of the exterior walls and the centerline of interior demising walls and in fact vary from the dimensions that would be determined by using the description and definition of the "Unit" set forth in the Declaration (which generally only includes the interior airspace between the perimeter walls and excludes interior structural components). For your reference, the area of the Unit, determined in accordance with those defined unit boundaries, is set forth on Exhibit "3" to the Declaration of Condominium. Note that measurements of rooms set forth on this floor plan are generally taken at the greatest points of each given room (as if the room were a perfect rectangle), without regard for any cutouts. Accordingly, the area of the dual room will toylically be smaller than the product obtained by multiphying the stated length times width. All dimensions are approximate and may vary with actual construction, and all floor plans and development plans are subject to change-The Condominium is not owned, developed or sold by Dolce & Gabbana S. 10 or any of its affiliates (the "Brand"). Developer uses Dolce & Gabbana marks pursuant to a license agreement with the Brand, terminable according to its terms. The Brand assumes no responsibility or liability in connection with the project, and makes no representation or warranty in respect thereof.