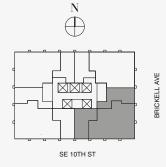

## **RESIDENCE** A

FLOOR 74

#### ROOMS

3 Bedrooms 3 Bathrooms Powder Room

#### SQUARE FOOTAGES (SQUARE METERS)

Indoor: 3,049 SQF (283 SM) Outdoor: 357 SQF (33 SM) Total: 3,406 SQF (316 SM)

#### FEATURES

888 Suite & 888 Room Furniture by Dolce&Gabbana 11' Ceiling Height Loggia & Outdoor Kitchen Views: South East

888 Residence

Stated dimensions are measured to the exterior boundaries of the exterior walls and the centerline of interior demising walls and in fact vary from the dimensions that would be determined by using the description and definition of the "Unit" set forth in the Declaration (which generally only includes the interior airspace between the perimeter walls and excludes interior structural components). For your reference, the area of the Unit, determined in accordance with those defined unit boundaries, is set forth on Exhibit "3" to the Declaration of Condominium. Note that measurements of rooms set forth on this floor plan are generally taken at the greatest points of each given room (as if the room were a perfect rectangle), without regard for any cutouts. Accordingly, the area of the dual room will toylically be smaller than the product obtained by multiphying the stated length times width. All dimensions are approximate and may vary with actual construction, and all floor plans and development plans are subject to change-The Condominium is not owned, developed or sold by Dolce & Gabbana S. 10 or any of its affiliates (the "Brand"). Developer uses Dolce & Gabbana marks pursuant to a license agreement with the Brand, terminable according to its terms. The Brand assumes no responsibility or liability in connection with the project, and makes no representation or warranty in respect thereof.