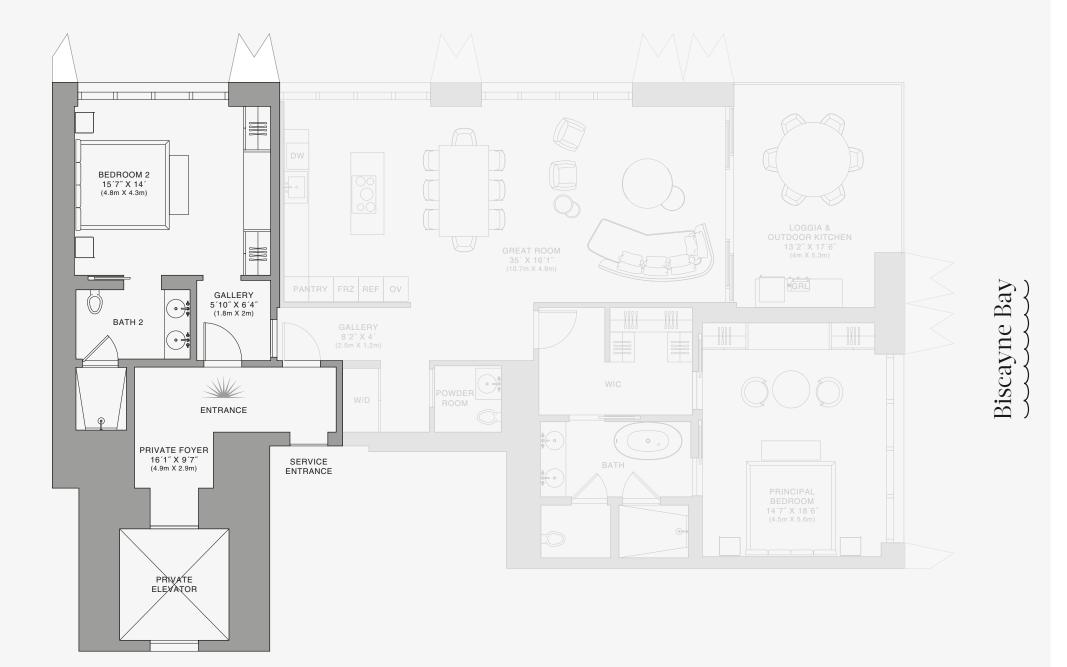

## **RESIDENCE B**

FLOOR 45

ROOMS

2 Bedrooms 2 Bathrooms Powder Room

#### SQUARE FOOTAGES (SQUARE METERS)

Indoor: 2,173 SQF (202 SM) Outdoor: 262 SQF (24 SM) Total: 2,435 SQF (226 SM)

#### FEATURES

888 Suite & 888 Room Furniture by Dolce&Gabbana 11' Ceiling Height Loggia & Outdoor Kitchen Views: North East

Ν

 $\oplus$ 

SE 10TH ST

Stated dimensions are measured to the exterior boundaries of the exterior walls and the centerline of interior demising walls and in fact vary from the dimensions that would be determined by using the description and definition of the "Unit" set forth in the Declaration (which generally only includes the interior airspace between the perimeter walls and excludes interior structural components). For your reference, the area of the Unit, determined in accordance with those defined unit boundaries, is set forth on Exhibit "3" to the Declaration of Condominium. Note that measurements of rooms set forth on this floor plan are generally taken at the greatest points of each given room (as if the room were a perfect rectangle), without regard for any cutouts. Accordingly, the area of the dual room will toylically be smaller than the product obtained by multiphying the stated length times width. All dimensions are approximate and may vary with actual construction, and all floor plans and development plans are subject to change-The Condominium is not owned, developed or sold by Dolce & Gabbana S. 10 or any of its affiliates (the "Brand"). Developer uses Dolce & Gabbana marks pursuant to a license agreement with the Brand, terminable according to its terms. The Brand assumes no responsibility or liability in connection with the project, and makes no representation or warranty in respect thereof.