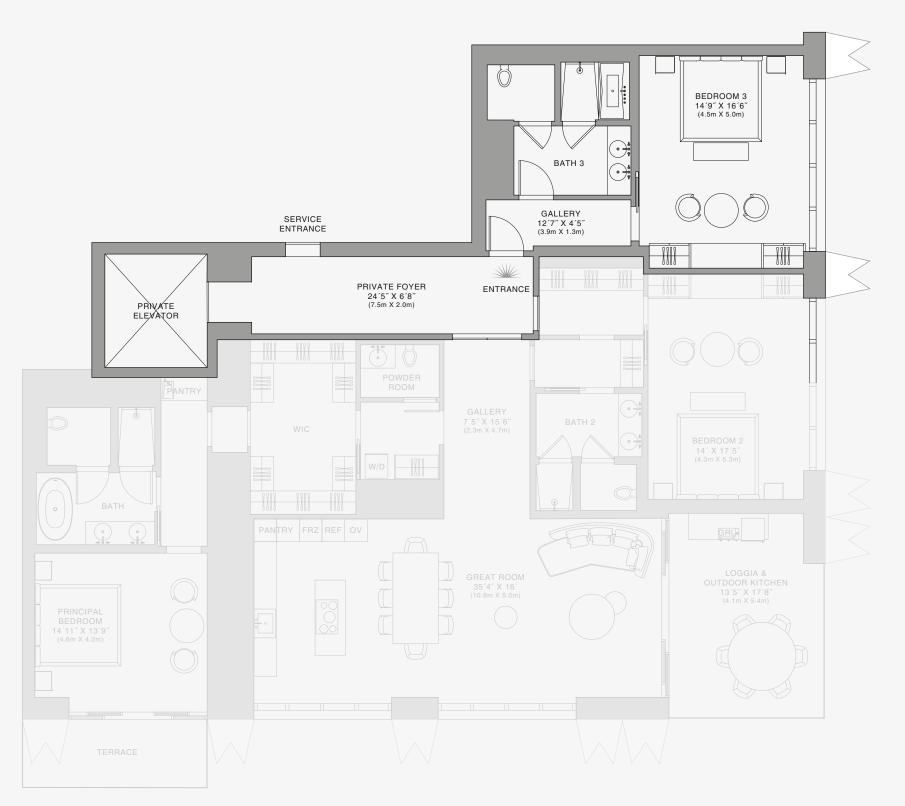

## **RESIDENCE** A

FLOOR 74

#### ROOMS

3 Bedrooms 3 Bathrooms Powder Room

#### SQUARE FOOTAGES (SQUARE METERS)

Indoor: 3,049 SQF (283 SM) Outdoor: 357 SQF (33 SM) Total: 3,406 SQF (316 SM)

#### FEATURES

888 Suite & 888 Room Furniture by Dolce&Gabbana 11' Ceiling Height Loggia & Outdoor Kitchen Views: South East

ELEVATOR -POWDER ROOM GALLERY 7′5″ X 15′6″ (2.3m X 4.7m) WIC W/D BATH 0 PANTRY FRZ REF OV  $\bigcirc$  $(\cdot)$ R J GREAT ROOM 35'4" X 16' (10.8m X 5.0m)  $\square$ PRINCIPAL T BEDROOM 14'11" X 13'9" (4.6m X 4.2m) TERRACE

SERVICE ENTRANCE

PRIVATE

PRIVATE FOYER 24'5" X 6'8" (7.5m X 2.0m)

ENTRANCE

888 Suite

Stated dimensions are measured to the exterior boundaries of the exterior walls and the centerline of interior demising walls and in fact vary from the dimensions that would be determined by using the description and definition of the "Unit" set forth in the Declaration (which generally only includes the interior airspace between the perimeter walls and excludes interior structural components). For your reference, the area of the Unit, determined in accordance with those defined unit boundaries, is set forth on Exhibit "3" to the Declaration of Condominium. Note that measurements of rooms set forth on this floor plan are generally taken at the greatest points of each given room (as if the room were a perfect rectangle), without regard for any cutouts. Accordingly, the area of the dual room will toylically be smaller than the product obtained by multiphying the stated length times width. All dimensions are approximate and may vary with actual construction, and all floor plans and development plans are subject to change-The Condominium is not owned, developed or sold by Dolce & Gabbana S. 10 or any of its affiliates (the "Brand"). Developer uses Dolce & Gabbana marks pursuant to a license agreement with the Brand, terminable according to its terms. The Brand assumes no responsibility or liability in connection with the project, and makes no representation or warranty in respect thereof.