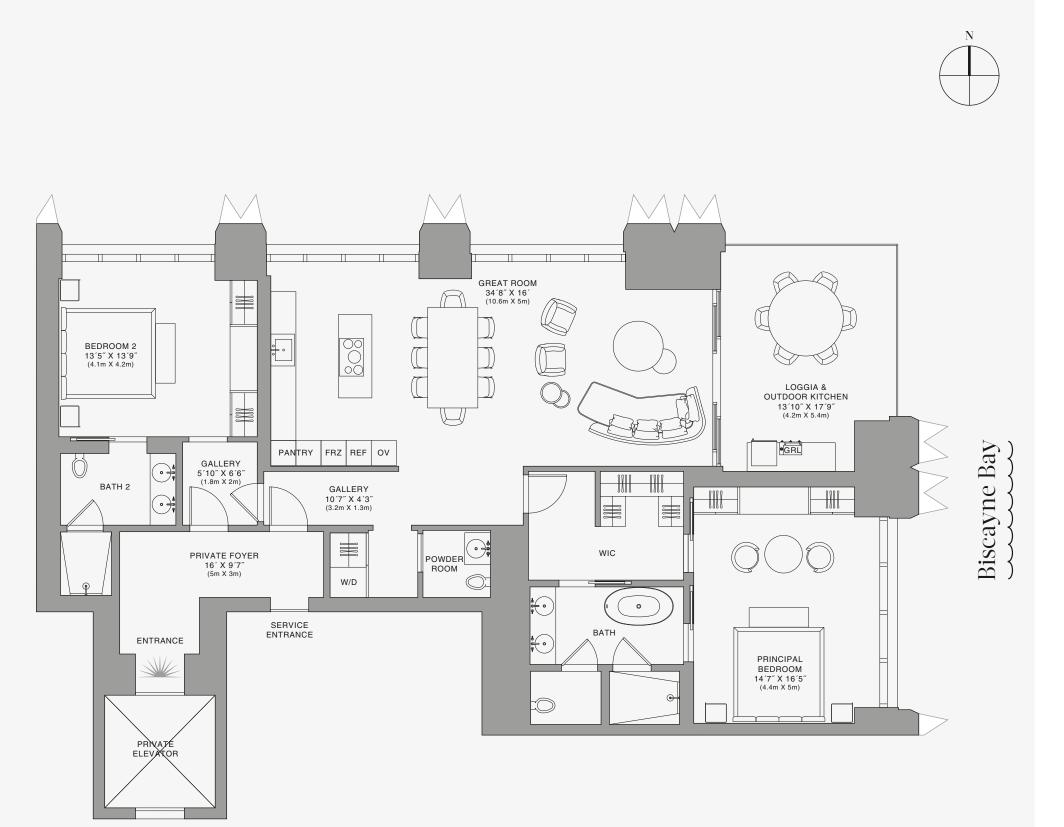

## **RESIDENCE B**

FLOOR 45

ROOMS

2 Bedrooms 2 Bathrooms Powder Room

#### SQUARE FOOTAGES (SQUARE METERS)

Indoor: 2,173 SQF (202 SM) Outdoor: 262 SQF (24 SM) Total: 2,435 SQF (226 SM)

#### FEATURES

888 Suite & 888 Room Furniture by Dolce&Gabbana 11' Ceiling Height Loggia & Outdoor Kitchen Views: North East

Ν

 $\oplus$ 

SE 10TH ST

Stated dimensions are measured to the exterior boundaries of the exterior walls and the centerline of interior demising walls and in fact vary from the dimensions that would be determined by using the description and definition of the "Unit" set forth in the Declaration (which generally only includes the interior airspace between the perimeter walls and excludes interior structural components). For your reference, the area of the Unit, determined in accordance with those defined unit boundaries, is set forth on Exhibit "3" to the Declaration of Condominium. Note that measurements of rooms set forth on this floor plan are generally taken at the greatest points of each given room (as if the room were a perfect rectangle), without regard for any cutouts. Accordingly, the area of the dual room will toylically be smaller than the product obtained by multiphying the stated length times width. All dimensions are approximate and may vary with actual construction, and all floor plans and development plans are subject to change-The Condominium is not owned, developed or sold by Dolce & Gabbana S. 10 or any of its affiliates (the "Brand"). Developer uses Dolce & Gabbana marks pursuant to a license agreement with the Brand, terminable according to its terms. The Brand assumes no responsibility or liability in connection with the project, and makes no representation or warranty in respect thereof.