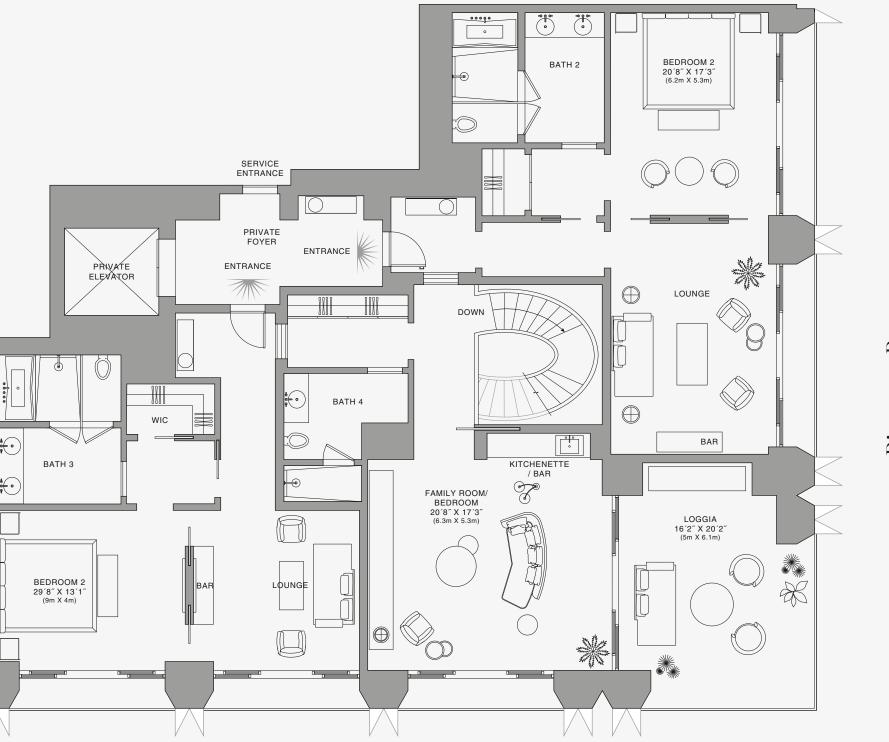

### **RESIDENCE DUPLEX A**

FLOOR 78 | TWO OF TWO

#### ROOMS

4 Bedrooms 4 Bathrooms Powder Room

#### SQUARE FOOTAGES (SQUARE METERS)

Indoor: 5,500 SQF (511 SM) Outdoor: 1,467 SQF (136 SM) Total: 6,967 SQF (647 SM)

#### FEATURES

888 Duplex Suite w/ Grand Staircase 888 Junior Suites Furniture by Dolce&Gabbana Dressing Room 11' Ceiling Height 2 Loggias & Outdoor Kitchen Views: South East

Stated dimensions are measured to the exterior boundaries of the exterior walls and the centerline of interior demising walls and in fact vary from the dimensions that would be determined by using the description and definition of the "Unit" set forth in the Declaration (which generally only includes the interior airspace between the perimeter walls and excludes interior structural components). For your reference, the area of the Unit, determined in accordance with those defined unit boundaries, is set forth on Exhibit "3" to the Declaration of Condominium. Note that measurements of rooms set forth on this floor plan are generally taken at the greatest points of each given room (as if the room were a perfect rectangle), without regard for any cutouts. Accordingly, the area of the dual room will toylically be smaller than the product obtained by multiphying the stated length times width. All dimensions are approximate and may vary with actual construction, and all floor plans and development plans are subject to change. The Condominium is not owned, developed or sold by Dolce & Gabbana S. 10 or any of its affiliates (the "Brand"). Developer uses Dolce & Gabbana marks pursuant to a license agreement with the Brand, terminable according to its terms. The Brand assumes no responsibility or liability in connection with the project, and makes no representation or warranty in respect thereof.

UPPER FLOOR

MIAMI