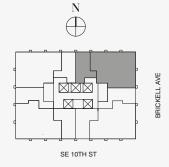

#### FEATURES

888 Suite & 888 Room Furniture by Dolce&Gabbana 11' Ceiling Height Loggia & Outdoor Kitchen Views: North East

Ν

 $\oplus$ 

SE 10TH ST

Stated dimensions are measured to the exterior boundaries of the exterior walls and the centerline of interior demising walls and in fact vary from the dimensions that would be determined by using the description and definition of the "Unit" set forth in the Declaration (which generally only includes the interior airspace between the perimeter walls and excludes interior structural components). For your reference, the area of the Unit, determined in accordance with those defined unit boundaries, is set forth on Exhibit "3" to the Declaration of Condominium. Note that measurements of rooms set forth on this floor plan are generally taken at the greatest points of each given room (as if the room were a perfect rectangle), without regard for any cutouts. Accordingly, the area of the dual room will toylically be smaller than the product obtained by multiphying the stated length times width. All dimensions are approximate and may vary with actual construction, and all floor plans and development plans are subject to change-The Condominium is not owned, developed or sold by Dolce & Gabbana S. 10 or any of its affiliates (the "Brand"). Developer uses Dolce & Gabbana marks pursuant to a license agreement with the Brand, terminable according to its terms. The Brand assumes no responsibility or liability in connection with the project, and makes no representation or warranty in respect thereof.