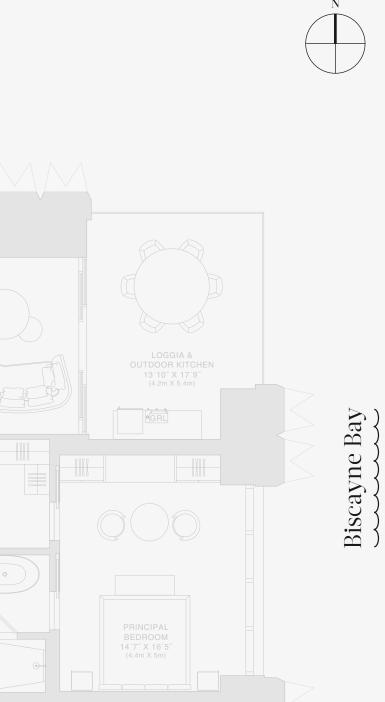

**Biscayne Bay** 

888 Residence

DOLCE & GABBANA

MIAMI

• • • • • BEDROOM 2 14´ X 16´3″ (4.3m X 0m) BATH 2 SERVICE ł ENTRANCE GALLERY 8'9" X 9'6" (2.9m X 2.7m) PRIVATE FOYER 22′6″ X 6′5″ ENTRANCE (6.9m X 2m) BEDROOM 3 -111) 15' X 15'8" (4.6m X 4.8m)  $\bigcirc$ WIC POWDER Į Į ROOM GALLERY 7'11" X 15'7" (4.8m X 2.4m) BATH 3 \_\_\_\_\_\_ W/D OV REF FRZ PANTRY GRL LOGGIA & OUTDOOR KITCHEN 13'5" X 17'9" (4.1m X 5.4m) 00 (DW GREAT ROOM 35'1" X 16'2" (10.7m X 4.9m)

888 Residence

DOLCE & GABBANA

MIAMI