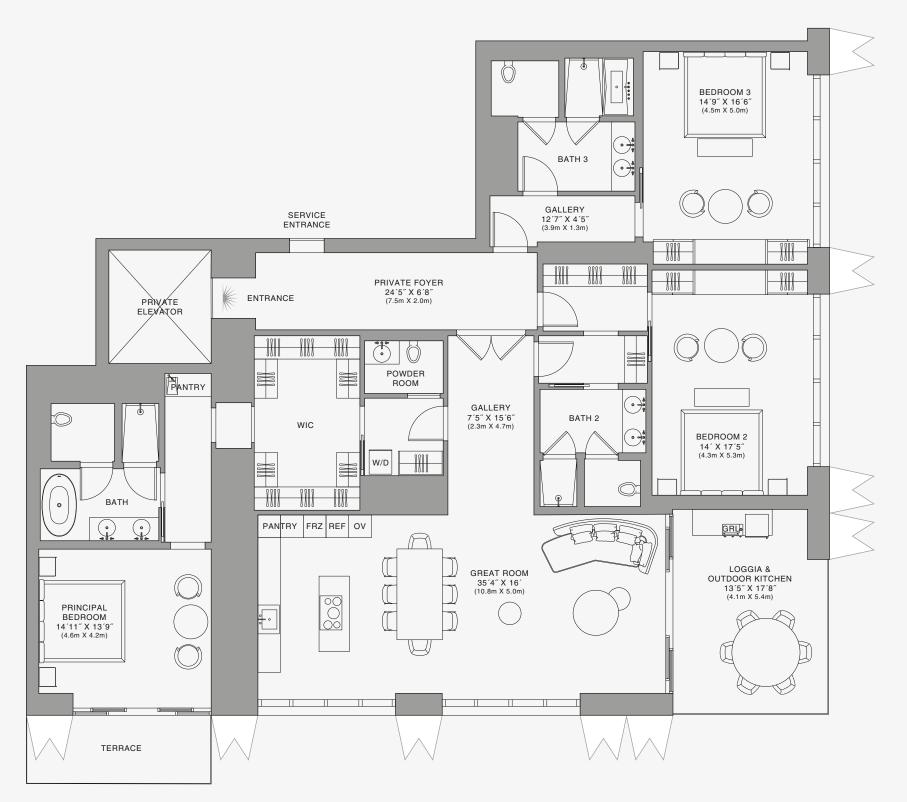

## **RESIDENCE** A

FLOOR 74

#### ROOMS

3 Bedrooms 3 Bathrooms Powder Room

#### SQUARE FOOTAGES (SQUARE METERS)

Indoor: 3,049 SQF (283 SM) Outdoor: 357 SQF (33 SM) Total: 3,406 SQF (316 SM)

#### FEATURES

888 Suite & 888 Room Furniture by Dolce&Gabbana 11' Ceiling Height Loggia & Outdoor Kitchen Views: South East

888 Residence

Stated dimensions are measured to the exterior boundaries of the exterior walls and the centerline of interior demising walls and in fact vary from the dimensions that would be determined by using the description and definition of the "Unit" set forth in the Declaration (which generally only includes the interior airspace between the perimeter walls and excludes interior structural components). For your reference, the area of the Unit, determined in accordance with those defined unit boundaries, is set forth on Exhibit "3" to the Declaration of Condominium. Note that measurements of rooms set forth on this floor plan are generally taken at the greatest points of each given room (as if the room were a perfect rectangle), without regard for any cutouts. Accordingly, the area of the dual room will toylically be smaller than the product obtained by multiphying the stated length times width. All dimensions are approximate and may vary with actual construction, and all floor plans and development plans are subject to change-The Condominium is not owned, developed or sold by Dolce & Gabbana S. 10 or any of its affiliates (the "Brand"). Developer uses Dolce & Gabbana marks pursuant to a license agreement with the Brand, terminable according to its terms. The Brand assumes no responsibility or liability in connection with the project, and makes no representation or warranty in respect thereof.