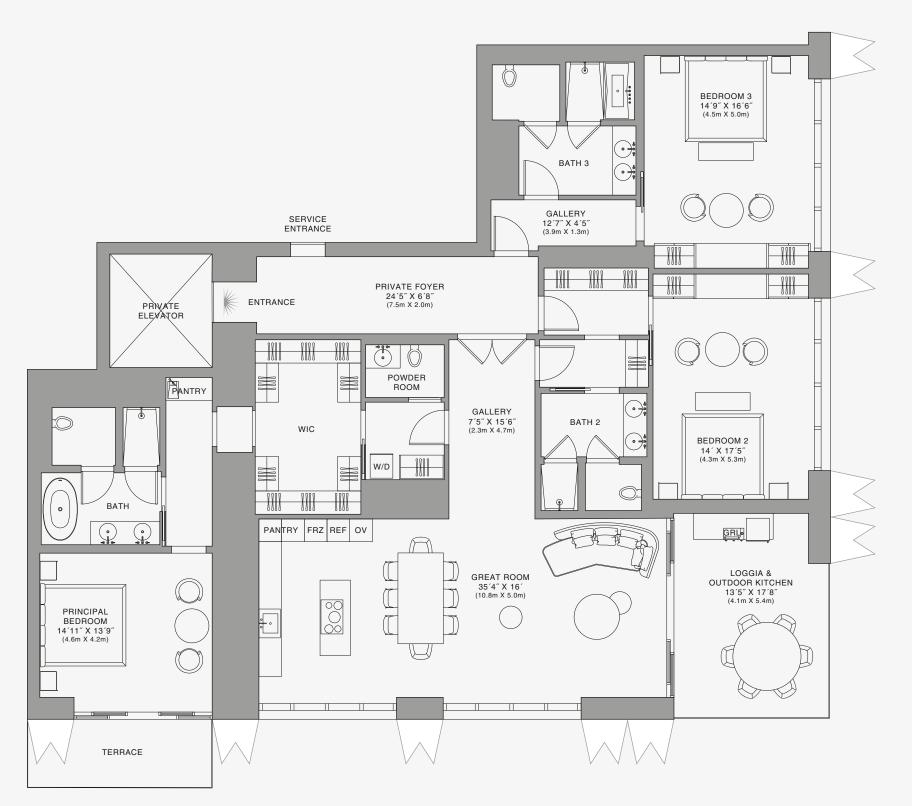

#### FEATURES

888 Suite & 888 Room Furniture by Dolce&Gabbana 11' Ceiling Height Loggia & Outdoor Kitchen Views: South East

ELEVATOR -POWDER ROOM GALLERY 7′5″ X 15′6″ (2.3m X 4.7m) WIC W/D BATH 0 PANTRY FRZ REF OV  $\bigcirc$  $(\cdot)$ R J GREAT ROOM 35'4" X 16' (10.8m X 5.0m)  $\square$ PRINCIPAL T BEDROOM 14'11" X 13'9" (4.6m X 4.2m) TERRACE

SERVICE ENTRANCE

PRIVATE

PRIVATE FOYER 24'5" X 6'8" (7.5m X 2.0m)

ENTRANCE

888 Suite

Stated dimensions are measured to the exterior boundaries of the exterior walls and the centerline of interior demising walls and in fact vary from the dimensions that would be determined by using the description and definition of the "Unit" set forth in the Declaration (which generally only includes the interior airspace between the perimeter walls and excludes interior structural components). For your reference, the area of the Unit, determined in accordance with those defined unit boundaries, is set forth on Exhibit "3" to the Declaration of Condominium. Note that measurements of rooms set forth on this floor plan are generally taken at the greatest points of each given room (as if the room were a perfect rectangle), without regard for any cutouts. Accordingly, the area of the dual room will toylically be smaller than the product obtained by multiphying the stated length times width. All dimensions are approximate and may vary with actual construction, and all floor plans and development plans are subject to change-The Condominium is not owned, developed or sold by Dolce & Gabbana S. 10 or any of its affiliates (the "Brand"). Developer uses Dolce & Gabbana marks pursuant to a license agreement with the Brand, terminable according to its terms. The Brand assumes no responsibility or liability in connection with the project, and makes no representation or warranty in respect thereof.