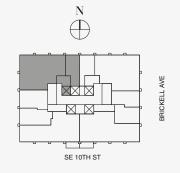

## **RESIDENCE B**

FLOOR 45

ROOMS

2 Bedrooms 2 Bathrooms Powder Room

#### SQUARE FOOTAGES (SQUARE METERS)

Indoor: 2,173 SQF (202 SM) Outdoor: 262 SQF (24 SM) Total: 2,435 SQF (226 SM)

#### FEATURES

888 Suite & 888 Room Furniture by Dolce&Gabbana 11' Ceiling Height Loggia & Outdoor Kitchen Views: North East

Ν

 $\oplus$ 

SE 10TH ST

Stated dimensions are measured to the exterior boundaries of the exterior walls and the centerline of interior demising walls and in fact vary from the dimensions that would be determined by using the description and definition of the "Unit" set forth in the Declaration (which generally only includes the interior airspace between the perimeter walls and excludes interior structural components). For your reference, the area of the Unit, determined in accordance with those defined unit boundaries, is set forth on Exhibit "3" to the Declaration of Condominium. Note that measurements of rooms set forth on this floor plan are generally taken at the greatest points of each given room (as if the room were a perfect rectangle), without regard for any cutouts. Accordingly, the area of the dual room will toylically be smaller than the product obtained by multiphying the stated length times width. All dimensions are approximate and may vary with actual construction, and all floor plans and development plans are subject to change-The Condominium is not owned, developed or sold by Dolce & Gabbana S. 10 or any of its affiliates (the "Brand"). Developer uses Dolce & Gabbana marks pursuant to a license agreement with the Brand, terminable according to its terms. The Brand assumes no responsibility or liability in connection with the project, and makes no representation or warranty in respect thereof.