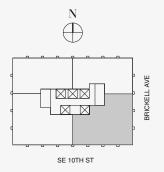

#### FEATURES

888 Suite & 888 Room Furniture by Dolce&Gabbana 11' Ceiling Height Loggia & Outdoor Kitchen Views: North East

Ν

 $\oplus$ 

SE 10TH ST

Stated dimensions are measured to the exterior boundaries of the exterior walls and the centerline of interior demising walls and in fact vary from the dimensions that would be determined by using the description and definition of the "Unit" set forth in the Declaration (which generally only includes the interior airspace between the perimeter walls and excludes interior structural components). For your reference, the area of the Unit, determined in accordance with those defined unit boundaries, is set forth on Exhibit "3" to the Declaration of Condominium. Note that measurements of rooms set forth on this floor plan are generally taken at the greatest points of each given room (as if the room were a perfect rectangle), without regard for any cutouts. Accordingly, the area of the dual room will toylically be smaller than the product obtained by multiphying the stated length times width. All dimensions are approximate and may vary with actual construction, and all floor plans and development plans are subject to change-The Condominium is not owned, developed or sold by Dolce & Gabbana S. 10 or any of its affiliates (the "Brand"). Developer uses Dolce & Gabbana marks pursuant to a license agreement with the Brand, terminable according to its terms. The Brand assumes no responsibility or liability in connection with the project, and makes no representation or warranty in respect thereof.