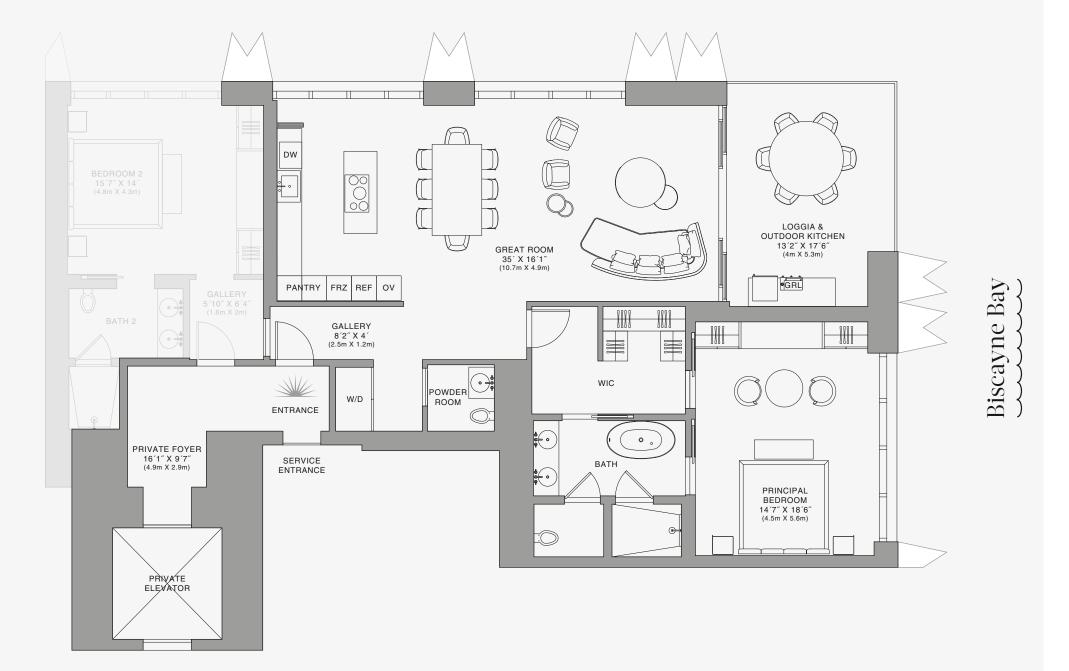

## **RESIDENCE B**

FLOOR 62

ROOMS

2 Bedrooms 2 Bathrooms Powder Room

#### SQUARE FOOTAGES (SQUARE METERS)

Indoor: 2,173 SQF (202 SM) Outdoor: 262 SQF (24 SM) Total: 2,435 SQF (226 SM)

#### FEATURES

888 Suite & 888 Room Furniture by Dolce&Gabbana 11' Ceiling Height Loggia & Outdoor Kitchen Views: North East

1 FLOOR 62

888 Residence

Stated dimensions are measured to the exterior boundaries of the exterior walls and the centerline of interior demising walls and in fact vary from the dimensions that would be determined by using the description and definition of the "Unit" set forth in the Declaration (which generally only includes the interior airspace between the perimeter walls and excludes interior structural components). For your reference, the area of the Unit, determined in accordance with those defined unit boundaries, is set forth on Exhibit "3" to the Declaration of Condominium. Note that measurements of rooms of the or and using the stated length times width. All dimensions are approximate and may vary with actual coron wera perfect rectangle), without regard for any cutoux. Accordingly, the area of the actual room will typically be smaller than the product obtained by multiplying the stated length times width. All dimensions are approximate and may vary with actual construction, and all floor plans and development plans are subject to change. The condominium is not owned, developed or sold by Dolce & Gabbana Sr.I or any or its affiliates (the "Brand"). Developer uses Dolce & Gabbana marks pursuant to a license agreement with the Brand, terminable according to its terms. The Brand assumes no responsibility or liability in connection with the project, and makes no representation or warranty in thereof.