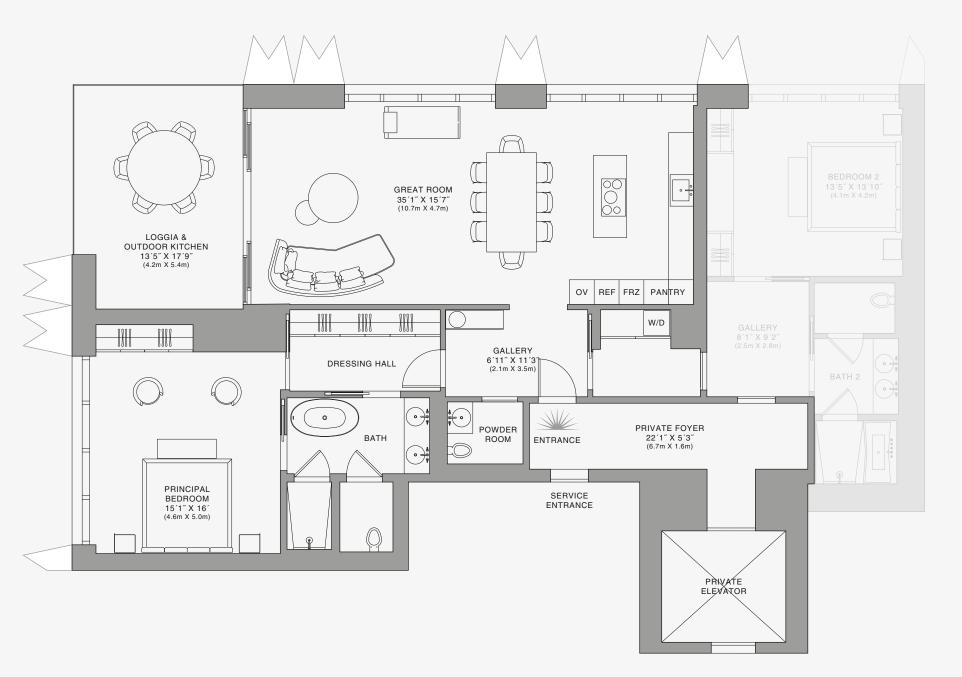

## **RESIDENCE** C

FLOOR 63

#### ROOMS

2 Bedrooms 2 Bathrooms Powder Room

#### SQUARE FOOTAGES (SQUARE METERS)

Indoor: 2,225 SQF (207 SM) Outdoor: 262 SQF (24 SM) Total: 2,487 SQF (231 SM)

#### FEATURES

888 Suite & 888 Room Furniture by Dolce&Gabbana 11' Ceiling Height Loggia & Outdoor Kitchen Views: North West

1 FLOOR 63

Stated dimensions are measured to the exterior boundaries of the exterior walls and the centerline of interior demising walls and in fact vary from the dimensions that would be determined by using the description and definition of the "Unit" set forth in the Declaration (which generally only includes the interior airspace between the perimeter walls and excludes interior structural components). For your reference, the area of the Unit, determined in accordance with those defined unit boundaries, is set forth on this floor plan are generally taken at the greatest points of each given room (as if the room were a perfect rectangle), without regard for any cutouts. Accordingly, the area of the actual room will typically be smaller than the product obtained by multiplying the stated length times width. All dimensions are approximate and may vary with actual construction, and all floor plans and development plans are subject to change. The Sondominium is not owned, developed or sold by Dolce & Gabbana Sr.I or any or its affiliates (the "Brand"). Developer uses Dolce & Gabbana marks pursuant to a license agreement with the Brand, terminable according to its terms. The brand assumes no responsibility or liability in connection with the project, and makes no representation or warranty in thereof.