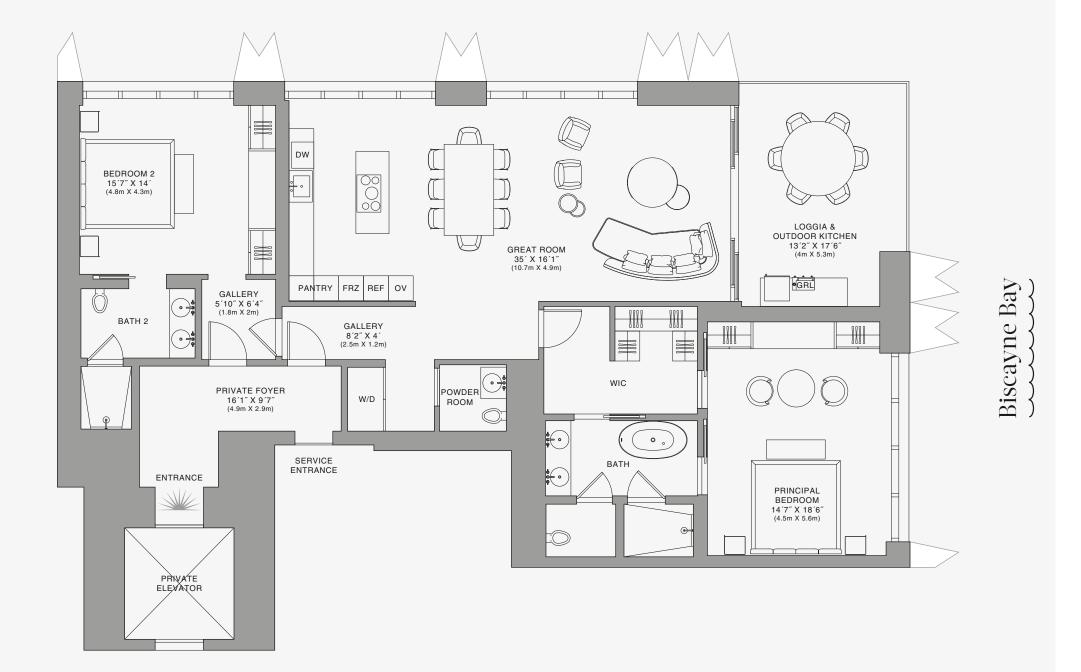

## **RESIDENCE B**

FLOOR 62

ROOMS

2 Bedrooms 2 Bathrooms Powder Room

#### SQUARE FOOTAGES (SQUARE METERS)

Indoor: 2,173 SQF (202 SM) Outdoor: 262 SQF (24 SM) Total: 2,435 SQF (226 SM)

#### FEATURES

888 Suite & 888 Room Furniture by Dolce&Gabbana 11' Ceiling Height Loggia & Outdoor Kitchen Views: North East

1 FLOOR 62

888 Residence

Stated dimensions are measured to the exterior boundaries of the exterior walls and the centerline of interior demising walls and in fact vary from the dimensions that would be determined by using the description and definition of the "Unit" set forth in the Declaration (which generally only includes the interior airspace between the perimeter walls and excludes interior structural components). For your reference, the area of the Unit, determined in accordance with those defined unit boundaries, is set forth on Exhibit "3" to the Declaration of Condominium. Note that measurements of rooms of the or and using the stated length times width. All dimensions are approximate and may vary with actual coron wera perfect rectangle), without regard for any cutoux. Accordingly, the area of the actual room will typically be smaller than the product obtained by multiplying the stated length times width. All dimensions are approximate and may vary with actual construction, and all floor plans and development plans are subject to change. The condominium is not owned, developed or sold by Dolce & Gabbana Sr.I or any or its affiliates (the "Brand"). Developer uses Dolce & Gabbana marks pursuant to a license agreement with the Brand, terminable according to its terms. The Brand assumes no responsibility or liability in connection with the project, and makes no representation or warranty in thereof.