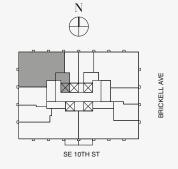

## **RESIDENCE B**

FLOOR 83-86

ROOMS

4 Bedrooms 4 Bathrooms Powder Room

#### SQUARE FOOTAGES (SQUARE METERS)

Indoor: 4,855 SQF (451 SM) Outdoor: 780 SQF (73 SM) Total: 5,635 SQF (524 SM)

#### FEATURES

888 Half Floor Residence
Furniture by Dolce&Gabbana
11' Ceiling Height
2 Loggias & Outdoor Kitchen
Views: North East to South East

FLOORS 83 - 86

Stated dimensions are measured to the exterior boundaries of the exterior walls and the centerline of interior demising walls and in fact vary from the dimensions that would be determined by using the description and definition of the "Unit" set forth in the Declaration (which generally only includes the interior airspace between the perimeter walls and excludes interior structural components). For your reference, the area of the Unit, determined in accordance with those defined unit boundaries, is set forth on Exhibit "3" to the Declaration of Condominium. Note that measurements of rooms set forth on this floor plan are generally taken at the greatest points of each given room (as if the room were a perfect rectangle), without regard for any cutouts. Accordingly, the area of the dual room will toylically be smaller than the product obtained by multiphying the stated length times width. All dimensions are approximate and may vary with actual construction, and all floor plans and development plans are subject to change. The Condominium is not owned, developed or sold by Dolce & Gabbana S. 10 or any of its affiliates (the "Brand"). Developer uses Dolce & Gabbana marks pursuant to a license agreement with the Brand, terminable according to its terms. The Brand assumes no responsibility or liability in connection with the project, and makes no representation or warranty in respect thereof.