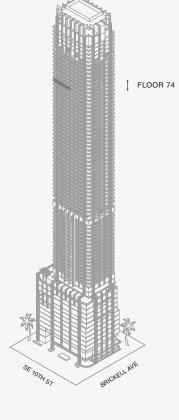

## **RESIDENCE** A

FLOOR 74

#### ROOMS

3 Bedrooms 3 Bathrooms Powder Room

#### SQUARE FOOTAGES (SQUARE METERS)

Indoor: 3,049 SQF (283 SM) Outdoor: 357 SQF (33 SM) Total: 3,406 SQF (316 SM)

#### FEATURES

888 Suite & 888 Room Furniture by Dolce&Gabbana 11' Ceiling Height Loggia & Outdoor Kitchen Views: South East

888 Residence

Stated dimensions are measured to the exterior boundaries of the exterior walls and the centerline of interior demising walls and in fact vary from the dimensions that would be determined by using the description and definition of the "Unit" set forth in the Declaration (which generally only includes the interior airspace between the perimeter walls and excludes interior structural components). For your reference, the area of the Unit, determined in accordance with those defined unit boundaries, is set forth on Exhibit "3" to the Declaration of Condominium. Note that measurements of rooms set forth on this floor plan are generally taken at the greatest points of each given room (as if the room were a perfect rectangle), without regard for any cutouts. Accordingly, the area of the dual room will toylically be smaller than the product obtained by multiphying the stated length times width. All dimensions are approximate and may vary with actual construction, and all floor plans and development plans are subject to change-The Condominium is not owned, developed or sold by Dolce & Gabbana S. 10 or any of its affiliates (the "Brand"). Developer uses Dolce & Gabbana marks pursuant to a license agreement with the Brand, terminable according to its terms. The Brand assumes no responsibility or liability in connection with the project, and makes no representation or warranty in respect thereof.