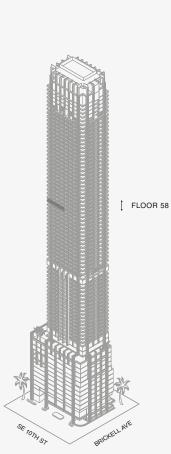

## **RESIDENCE** A

FLOOR 58

#### ROOMS

3 Bedrooms 3 Bathrooms Powder Room

#### SQUARE FOOTAGES (SQUARE METERS)

Indoor: 3,049 SQF (283 SM) Outdoor: 357 SQF (33 SM) Total: 3,406 SQF (316 SM)

#### FEATURES

888 Suite & 888 Room Furniture by Dolce&Gabbana 11' Ceiling Height Loggia & Outdoor Kitchen Views: South East

 $\bigoplus^{\mathbf{N}}$ 

SE 10TH ST

888 Residence

Stated dimensions are measured to the exterior boundaries of the exterior walls and the centerline of interior demising walls and in fact vary from the dimensions that would be determined by using the description and definition of the "Unit" set forth in the Declaration (which generally only includes the interior airspace between the perimeter walls and excludes interior structural components). For your reference, the area of the Unit, determined in accordance with those defined unit boundaries, is set forth on Exhibit "3" to the Declaration of Condominium. Note that measurements of rooms set forth on this floor plan are generally taken at the greatest points of each given room (as if the room were a perfect rectangle), without regard for any cutouts. Accordingly, the area of the dual room will toylically be smaller than the product obtained by multiphying the stated length times width. All dimensions are approximate and may vary with actual construction, and all floor plans and development plans are subject to change-The Condominium is not owned, developed or sold by Dolce & Gabbana S. 10 or any of its affiliates (the "Brand"). Developer uses Dolce & Gabbana marks pursuant to a license agreement with the Brand, terminable according to its terms. The Brand assumes no responsibility or liability in connection with the project, and makes no representation or warranty in respect thereof.