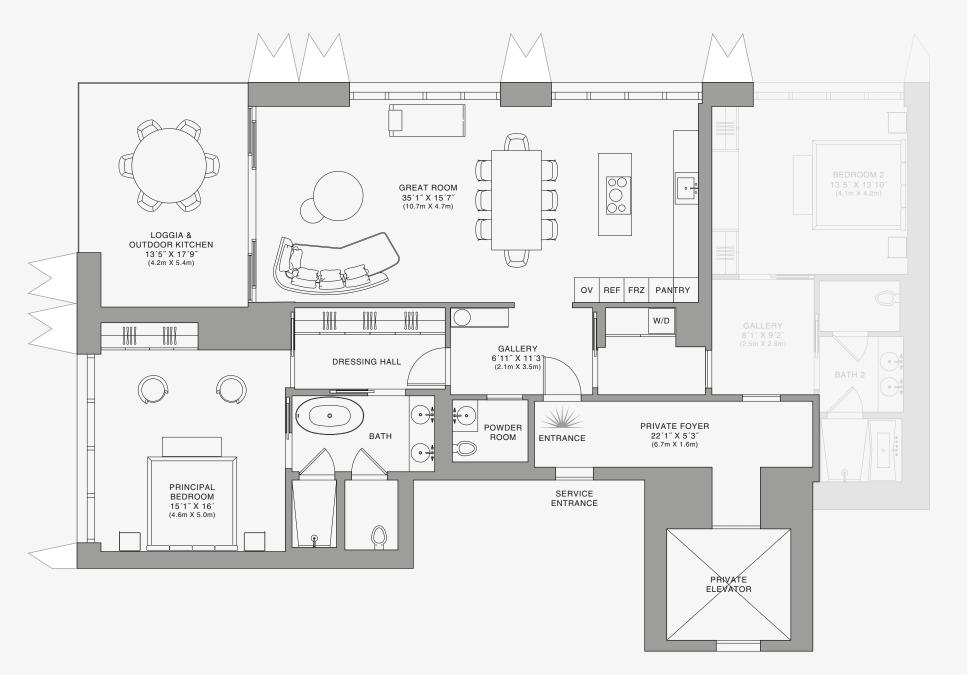

## **RESIDENCE B**

FLOOR 83-86

ROOMS

4 Bedrooms 4 Bathrooms Powder Room

#### SQUARE FOOTAGES (SQUARE METERS)

Indoor: 4,855 SQF (451 SM) Outdoor: 780 SQF (73 SM) Total: 5,635 SQF (524 SM)

#### FEATURES

888 Half Floor Residence
Furniture by Dolce&Gabbana
11' Ceiling Height
2 Loggias & Outdoor Kitchen
Views: North East to South East

FLOORS 83 - 86

Stated dimensions are measured to the exterior boundaries of the exterior walls and the centerline of interior demising walls and in fact vary from the dimensions that would be determined by using the description and definition of the "Unit" set forth in the Declaration (which generally only includes the interior airspace between the perimeter walls and excludes interior structural components). For your reference, the area of the Unit, determined in accordance with those defined unit boundaries, is set forth on Exhibit "3" to the Declaration of Condominium. Note that measurements of rooms set forth on this floor plan are generally taken at the greatest points of each given room (as if the room were a perfect rectangle), without regard for any cutouts. Accordingly, the area of the dual room will toylically be smaller than the product obtained by multiphying the stated length times width. All dimensions are approximate and may vary with actual construction, and all floor plans and development plans are subject to change. The Condominium is not owned, developed or sold by Dolce & Gabbana S. 10 or any of its affiliates (the "Brand"). Developer uses Dolce & Gabbana marks pursuant to a license agreement with the Brand, terminable according to its terms. The Brand assumes no responsibility or liability in connection with the project, and makes no representation or warranty in respect thereof.