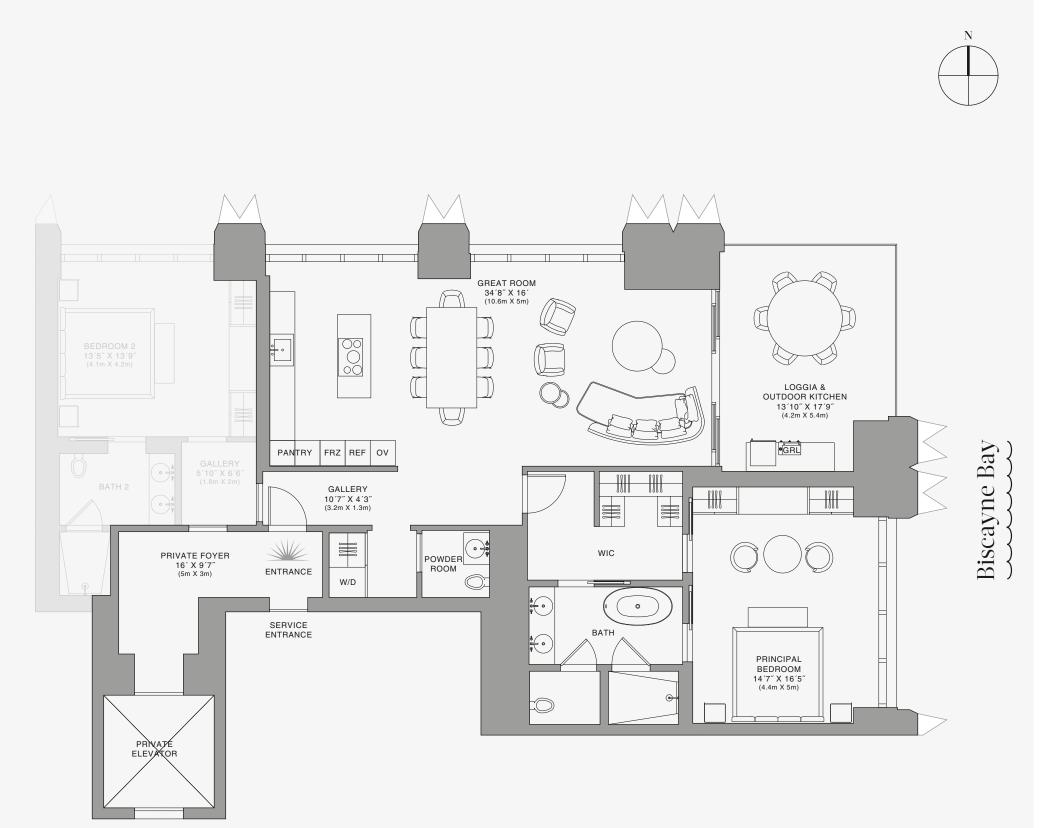

## **RESIDENCE B**

FLOOR 45

ROOMS

2 Bedrooms 2 Bathrooms Powder Room

#### SQUARE FOOTAGES (SQUARE METERS)

Indoor: 2,173 SQF (202 SM) Outdoor: 262 SQF (24 SM) Total: 2,435 SQF (226 SM)

#### FEATURES

888 Suite & 888 Room Furniture by Dolce&Gabbana 11' Ceiling Height Loggia & Outdoor Kitchen Views: North East

Ν

 $\oplus$ 

SE 10TH ST

Stated dimensions are measured to the exterior boundaries of the exterior walls and the centerline of interior demising walls and in fact vary from the dimensions that would be determined by using the description and definition of the "Unit" set forth in the Declaration (which generally only includes the interior airspace between the perimeter walls and excludes interior structural components). For your reference, the area of the Unit, determined in accordance with those defined unit boundaries, is set forth on Exhibit "3" to the Declaration of Condominium. Note that measurements of rooms set forth on this floor plan are generally taken at the greatest points of each given room (as if the room were a perfect rectangle), without regard for any cutouts. Accordingly, the area of the dual room will toylically be smaller than the product obtained by multiphying the stated length times width. All dimensions are approximate and may vary with actual construction, and all floor plans and development plans are subject to change-The Condominium is not owned, developed or sold by Dolce & Gabbana S. 10 or any of its affiliates (the "Brand"). Developer uses Dolce & Gabbana marks pursuant to a license agreement with the Brand, terminable according to its terms. The Brand assumes no responsibility or liability in connection with the project, and makes no representation or warranty in respect thereof.