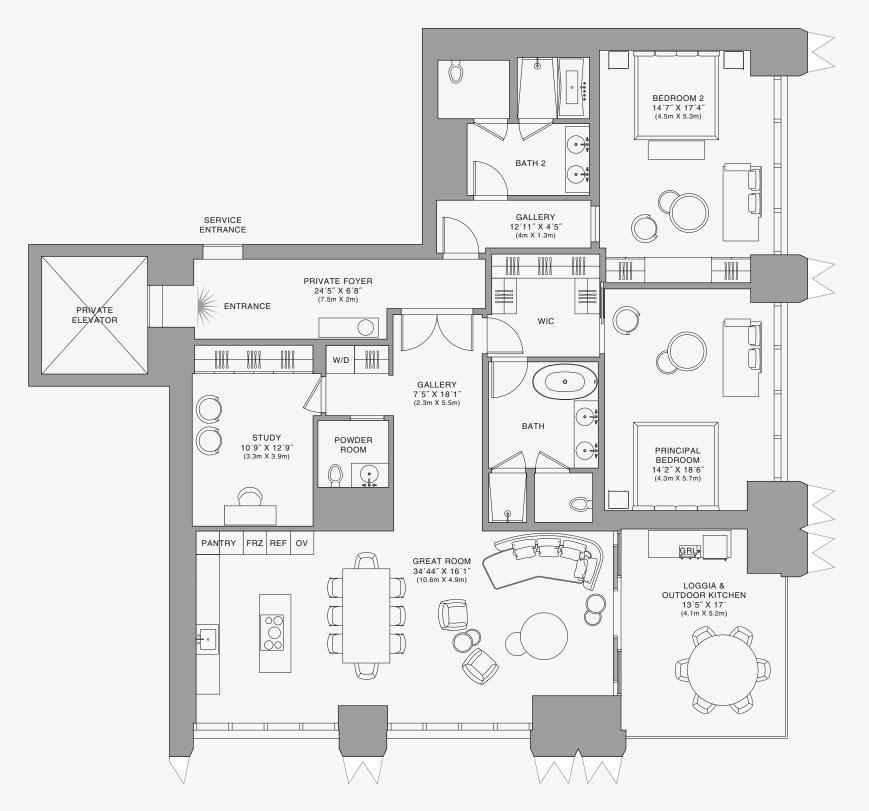

## **RESIDENCE B**

FLOOR 83-86

ROOMS

4 Bedrooms 4 Bathrooms Powder Room

#### SQUARE FOOTAGES (SQUARE METERS)

Indoor: 4,855 SQF (451 SM) Outdoor: 780 SQF (73 SM) Total: 5,635 SQF (524 SM)

#### FEATURES

888 Half Floor Residence
Furniture by Dolce&Gabbana
11' Ceiling Height
2 Loggias & Outdoor Kitchen
Views: North East to South East

FLOORS 83 - 86

Stated dimensions are measured to the exterior boundaries of the exterior walls and the centerline of interior demising walls and in fact vary from the dimensions that would be determined by using the description and definition of the "Unit" set forth in the Declaration (which generally only includes the interior airspace between the perimeter walls and excludes interior structural components). For your reference, the area of the Unit, determined in accordance with those defined unit boundaries, is set forth on Exhibit "3" to the Declaration of Condominium. Note that measurements of rooms set forth on this floor plan are generally taken at the greatest points of each given room (as if the room were a perfect rectangle), without regard for any cutouts. Accordingly, the area of the dual room will toylically be smaller than the product obtained by multiphying the stated length times width. All dimensions are approximate and may vary with actual construction, and all floor plans and development plans are subject to change. The Condominium is not owned, developed or sold by Dolce & Gabbana S. 10 or any of its affiliates (the "Brand"). Developer uses Dolce & Gabbana marks pursuant to a license agreement with the Brand, terminable according to its terms. The Brand assumes no responsibility or liability in connection with the project, and makes no representation or warranty in respect thereof.