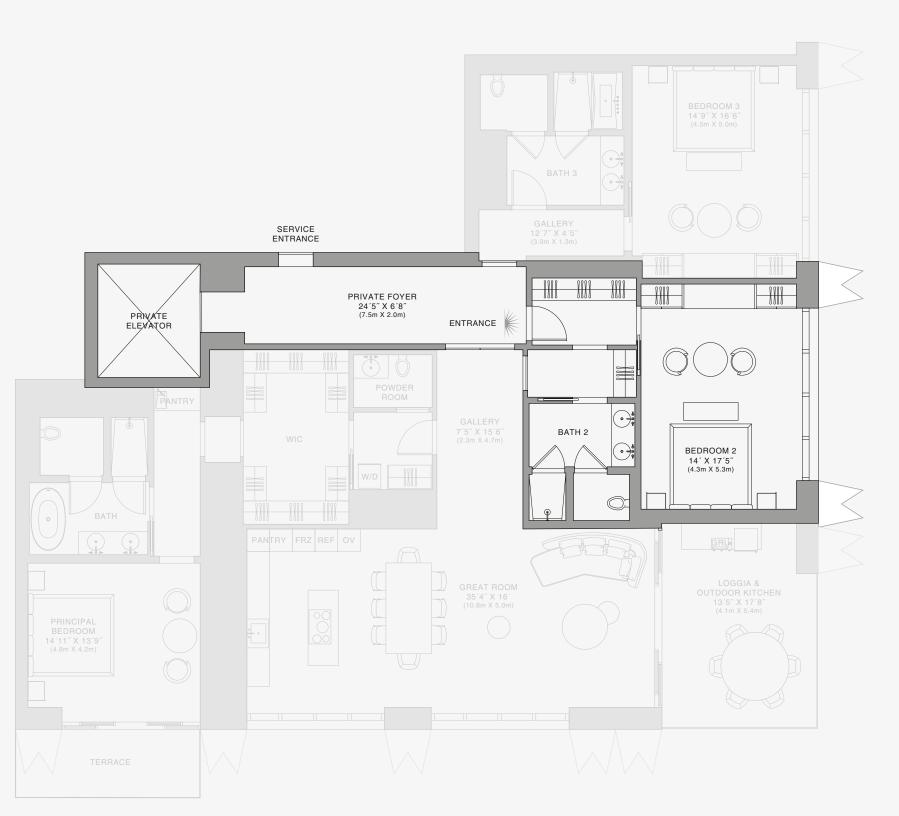

## **RESIDENCE B**

FLOOR 72

#### ROOMS

2 Bedrooms 2 Bathrooms Powder Room

#### SQUARE FOOTAGES (SQUARE METERS)

Indoor: 2,173 SQF (202 SM) Outdoor: 262 SQF (24 SM) Total: 2,435 SQF (226 SM)

#### FEATURES

888 Suite & 888 Room Furniture by Dolce&Gabbana 11' Ceiling Height Loggia & Outdoor Kitchen Views: North East

1 FLOOR 72

Stated dimensions are measured to the exterior boundaries of the exterior walls and the centerline of interior demising walls and in fact vary from the dimensions that would be determined by using the description and definition of the "Unit" set forth in the Declaration (which generally only includes the interior airspace between the perimeter walls and excludes interior structural components). For your reference, the area of the Unit, determined in accordance with those defined unit boundaries, is set forth on Exhibit "3" to the Declaration of Condominium. Note that measurements of rooms set forth on this floor plan are generally taken at the greatest points of each given room (as if the room were a perfect rectangle), without regard for any cutouts. Accordingly, the area of the dual room will toylically be smaller than the product obtained by multiphying the stated length times width. All dimensions are approximate and may vary with actual construction, and all floor plans and development plans are subject to change-The Condominium is not owned, developed or sold by Dolce & Gabbana S. 10 or any of its affiliates (the "Brand"). Developer uses Dolce & Gabbana marks pursuant to a license agreement with the Brand, terminable according to its terms. The Brand assumes no responsibility or liability in connection with the project, and makes no representation or warranty in respect thereof.

#### FEATURES

888 Suite & 888 Room Furniture by Dolce&Gabbana 11' Ceiling Height Loggia & Outdoor Kitchen Views: South East

ELEVATOR -POWDER ROOM GALLERY 7′5″ X 15′6″ (2.3m X 4.7m) WIC W/D BATH 0 PANTRY FRZ REF OV  $\bigcirc$  $(\cdot)$ R J GREAT ROOM 35'4" X 16' (10.8m X 5.0m)  $\square$ PRINCIPAL T BEDROOM 14'11" X 13'9" (4.6m X 4.2m) TERRACE