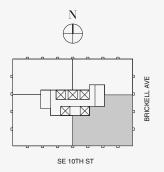

#### FEATURES

888 Suite & 888 Room Furniture by Dolce&Gabbana 11' Ceiling Height Loggia & Outdoor Kitchen Views: North East

Ν

 $\oplus$ 

SE 10TH ST

Stated dimensions are measured to the exterior boundaries of the exterior walls and the centerline of interior demising walls and in fact vary from the dimensions that would be determined by using the description and definition of the "Unit" set forth in the Declaration (which generally only includes the interior airspace between the perimeter walls and excludes interior structural components). For your reference, the area of the Unit, determined in accordance with those defined unit boundaries, is set forth on Exhibit "3" to the Declaration of Condominium. Note that measurements of rooms set forth on this floor plan are generally taken at the greatest points of each given room (as if the room were a perfect rectangle), without regard for any cutouts. Accordingly, the area of the dual room will toylically be smaller than the product obtained by multiphying the stated length times width. All dimensions are approximate and may vary with actual construction, and all floor plans and development plans are subject to change-The Condominium is not owned, developed or sold by Dolce & Gabbana S. 10 or any of its affiliates (the "Brand"). Developer uses Dolce & Gabbana marks pursuant to a license agreement with the Brand, terminable according to its terms. The Brand assumes no responsibility or liability in connection with the project, and makes no representation or warranty in respect thereof.