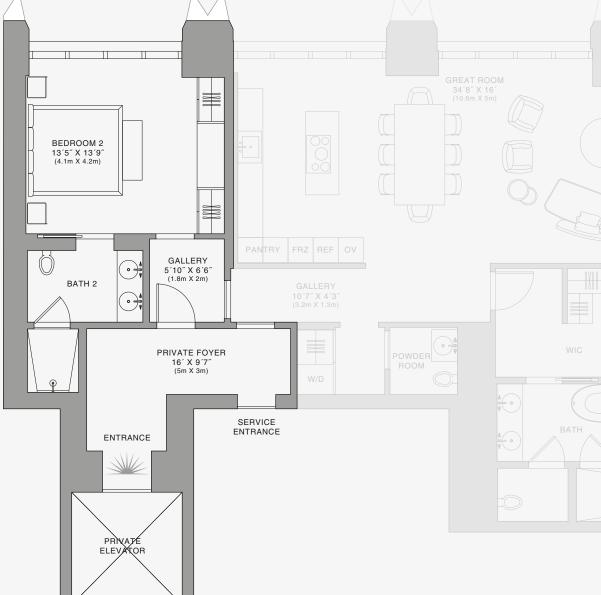

## **RESIDENCE B**

FLOOR 45

ROOMS

2 Bedrooms 2 Bathrooms Powder Room

#### SQUARE FOOTAGES (SQUARE METERS)

Indoor: 2,173 SQF (202 SM) Outdoor: 262 SQF (24 SM) Total: 2,435 SQF (226 SM)

#### FEATURES

888 Suite & 888 Room Furniture by Dolce&Gabbana 11' Ceiling Height Loggia & Outdoor Kitchen Views: North East

Ν

 $\oplus$ 

SE 10TH ST

Stated dimensions are measured to the exterior boundaries of the exterior walls and the centerline of interior demising walls and in fact vary from the dimensions that would be determined by using the description and definition of the "Unit" set forth in the Declaration (which generally only includes the interior airspace between the perimeter walls and excludes interior structural components). For your reference, the area of the Unit, determined in accordance with those defined unit boundaries, is set forth on Exhibit "3" to the Declaration of Condominium. Note that measurements of rooms set forth on this floor plan are generally taken at the greatest points of each given room (as if the room were a perfect rectangle), without regard for any cutouts. Accordingly, the area of the dual room will toylically be smaller than the product obtained by multiphying the stated length times width. All dimensions are approximate and may vary with actual construction, and all floor plans and development plans are subject to change-The Condominium is not owned, developed or sold by Dolce & Gabbana S. 10 or any of its affiliates (the "Brand"). Developer uses Dolce & Gabbana marks pursuant to a license agreement with the Brand, terminable according to its terms. The Brand assumes no responsibility or liability in connection with the project, and makes no representation or warranty in respect thereof.