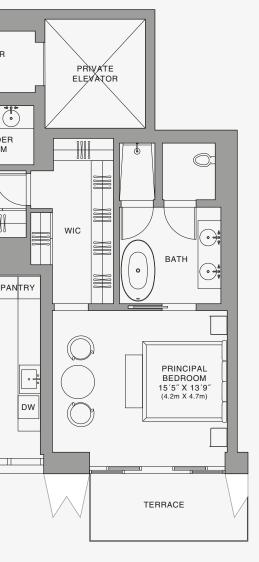

## **RESIDENCE** A

FLOOR 74

#### ROOMS

3 Bedrooms 3 Bathrooms Powder Room

#### SQUARE FOOTAGES (SQUARE METERS)

Indoor: 3,049 SQF (283 SM) Outdoor: 357 SQF (33 SM) Total: 3,406 SQF (316 SM)

#### FEATURES

888 Suite & 888 Room Furniture by Dolce&Gabbana 11' Ceiling Height Loggia & Outdoor Kitchen Views: South East

ELEVATOR -POWDER ROOM GALLERY 7′5″ X 15′6″ (2.3m X 4.7m) WIC W/D BATH 0 PANTRY FRZ REF OV  $\bigcirc$  $(\cdot)$ R J GREAT ROOM 35'4" X 16' (10.8m X 5.0m)  $\square$ PRINCIPAL T BEDROOM 14'11" X 13'9" (4.6m X 4.2m) TERRACE

SERVICE ENTRANCE

PRIVATE

PRIVATE FOYER 24'5" X 6'8" (7.5m X 2.0m)

ENTRANCE

888 Suite

Stated dimensions are measured to the exterior boundaries of the exterior walls and the centerline of interior demising walls and in fact vary from the dimensions that would be determined by using the description and definition of the "Unit" set forth in the Declaration (which generally only includes the interior airspace between the perimeter walls and excludes interior structural components). For your reference, the area of the Unit, determined in accordance with those defined unit boundaries, is set forth on Exhibit "3" to the Declaration of Condominium. Note that measurements of rooms set forth on this floor plan are generally taken at the greatest points of each given room (as if the room were a perfect rectangle), without regard for any cutouts. Accordingly, the area of the dual room will toylically be smaller than the product obtained by multiphying the stated length times width. All dimensions are approximate and may vary with actual construction, and all floor plans and development plans are subject to change-The Condominium is not owned, developed or sold by Dolce & Gabbana S. 10 or any of its affiliates (the "Brand"). Developer uses Dolce & Gabbana marks pursuant to a license agreement with the Brand, terminable according to its terms. The Brand assumes no responsibility or liability in connection with the project, and makes no representation or warranty in respect thereof.