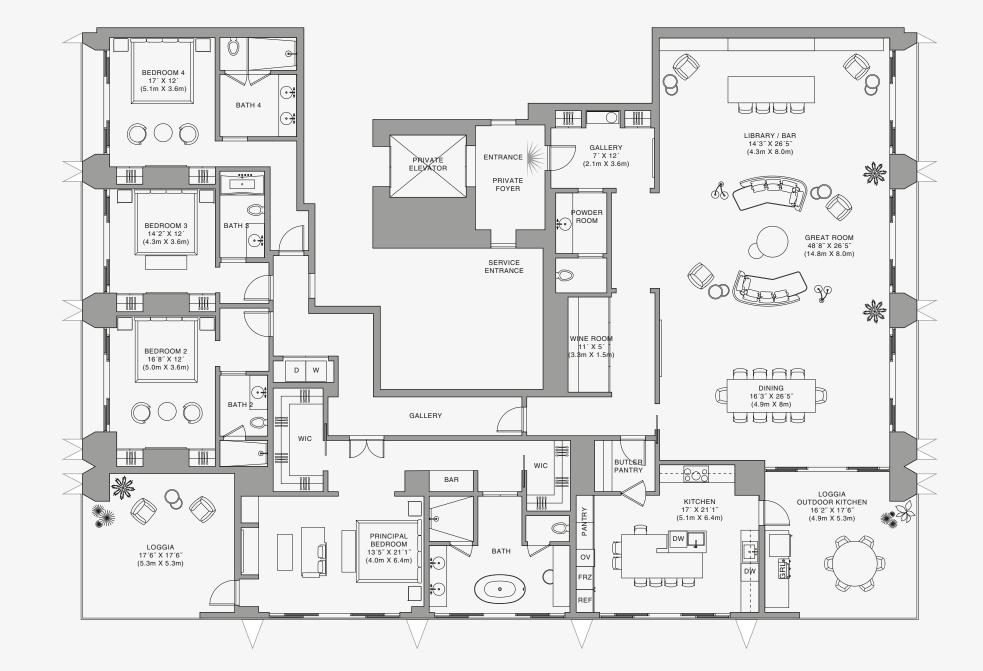

## **RESIDENCE B**

FLOOR 83-86

ROOMS

4 Bedrooms 4 Bathrooms Powder Room

#### SQUARE FOOTAGES (SQUARE METERS)

Indoor: 4,855 SQF (451 SM) Outdoor: 780 SQF (73 SM) Total: 5,635 SQF (524 SM)

#### FEATURES

888 Half Floor Residence
Furniture by Dolce&Gabbana
11' Ceiling Height
2 Loggias & Outdoor Kitchen
Views: North East to South East

FLOORS 83 - 86

Stated dimensions are measured to the exterior boundaries of the exterior walls and the centerline of interior demising walls and in fact vary from the dimensions that would be determined by using the description and definition of the "Unit" set forth in the Declaration (which generally only includes the interior airspace between the perimeter walls and excludes interior structural components). For your reference, the area of the Unit, determined in accordance with those defined unit boundaries, is set forth on Exhibit "3" to the Declaration of Condominium. Note that measurements of rooms set forth on this floor plan are generally taken at the greatest points of each given room (as if the room were a perfect rectangle), without regard for any cutouts. Accordingly, the area of the dual room will toylically be smaller than the product obtained by multiphying the stated length times width. All dimensions are approximate and may vary with actual construction, and all floor plans and development plans are subject to change. The Condominium is not owned, developed or sold by Dolce & Gabbana S. 10 or any of its affiliates (the "Brand"). Developer uses Dolce & Gabbana marks pursuant to a license agreement with the Brand, terminable according to its terms. The Brand assumes no responsibility or liability in connection with the project, and makes no representation or warranty in respect thereof.