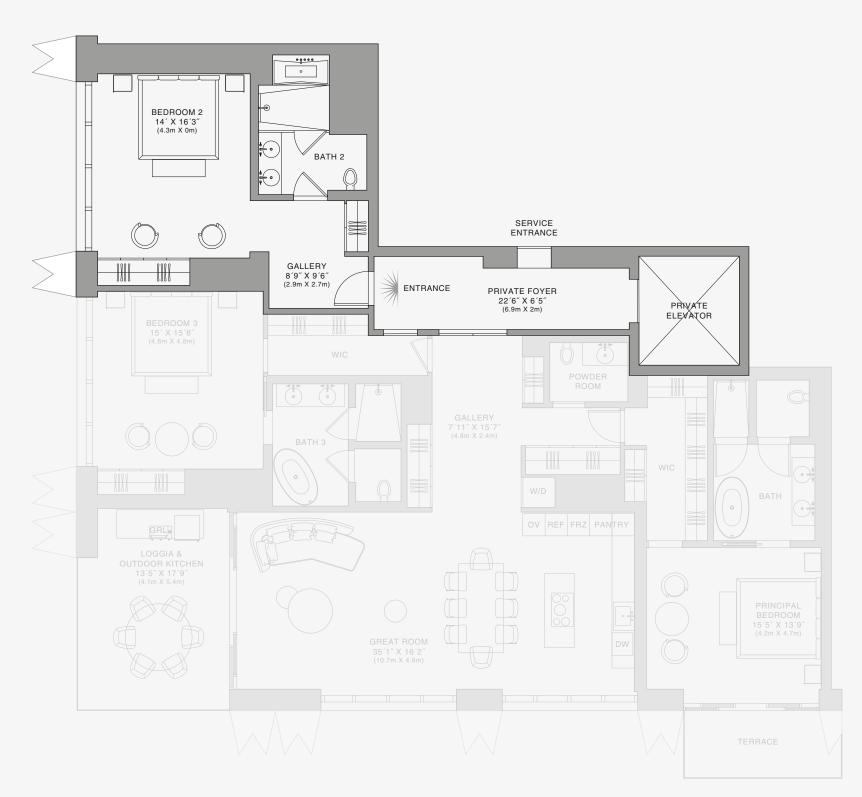

• • • • • BEDROOM 2 14´ X 16´3″ (4.3m X 0m) BATH 2 SERVICE ł ENTRANCE GALLERY 8'9" X 9'6" (2.9m X 2.7m) PRIVATE FOYER 22′6″ X 6′5″ ENTRANCE (6.9m X 2m) BEDROOM 3 -111) 15' X 15'8" (4.6m X 4.8m)  $\bigcirc$ WIC POWDER Į Į ROOM GALLERY 7'11" X 15'7" (4.8m X 2.4m) BATH 3 \_\_\_\_\_\_ W/D OV REF FRZ PANTRY GRL LOGGIA & OUTDOOR KITCHEN 13'5" X 17'9" (4.1m X 5.4m) 00 (DW GREAT ROOM 35'1" X 16'2" (10.7m X 4.9m)