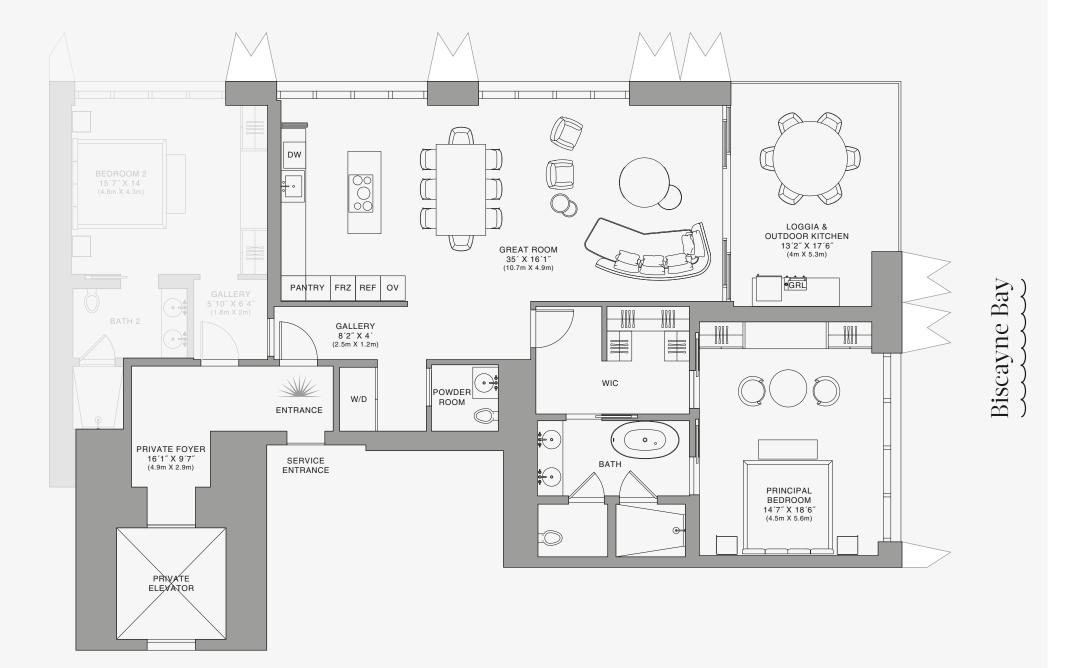

## **RESIDENCE B**

FLOOR 83-86

ROOMS

4 Bedrooms 4 Bathrooms Powder Room

#### SQUARE FOOTAGES (SQUARE METERS)

Indoor: 4,855 SQF (451 SM) Outdoor: 780 SQF (73 SM) Total: 5,635 SQF (524 SM)

#### FEATURES

888 Half Floor Residence
Furniture by Dolce&Gabbana
11' Ceiling Height
2 Loggias & Outdoor Kitchen
Views: North East to South East

FLOORS 83 - 86

Stated dimensions are measured to the exterior boundaries of the exterior walls and the centerline of interior demising walls and in fact vary from the dimensions that would be determined by using the description and definition of the "Unit" set forth in the Declaration (which generally only includes the interior airspace between the perimeter walls and excludes interior structural components). For your reference, the area of the Unit, determined in accordance with those defined unit boundaries, is set forth on Exhibit "3" to the Declaration of Condominium. Note that measurements of rooms set forth on this floor plan are generally taken at the greatest points of each given room (as if the room were a perfect rectangle), without regard for any cutouts. Accordingly, the area of the dual room will toylically be smaller than the product obtained by multiphying the stated length times width. All dimensions are approximate and may vary with actual construction, and all floor plans and development plans are subject to change. The Condominium is not owned, developed or sold by Dolce & Gabbana S. 10 or any of its affiliates (the "Brand"). Developer uses Dolce & Gabbana marks pursuant to a license agreement with the Brand, terminable according to its terms. The Brand assumes no responsibility or liability in connection with the project, and makes no representation or warranty in respect thereof.

**Biscayne Bay** 

888 Residence

DOLCE & GABBANA

MIAMI