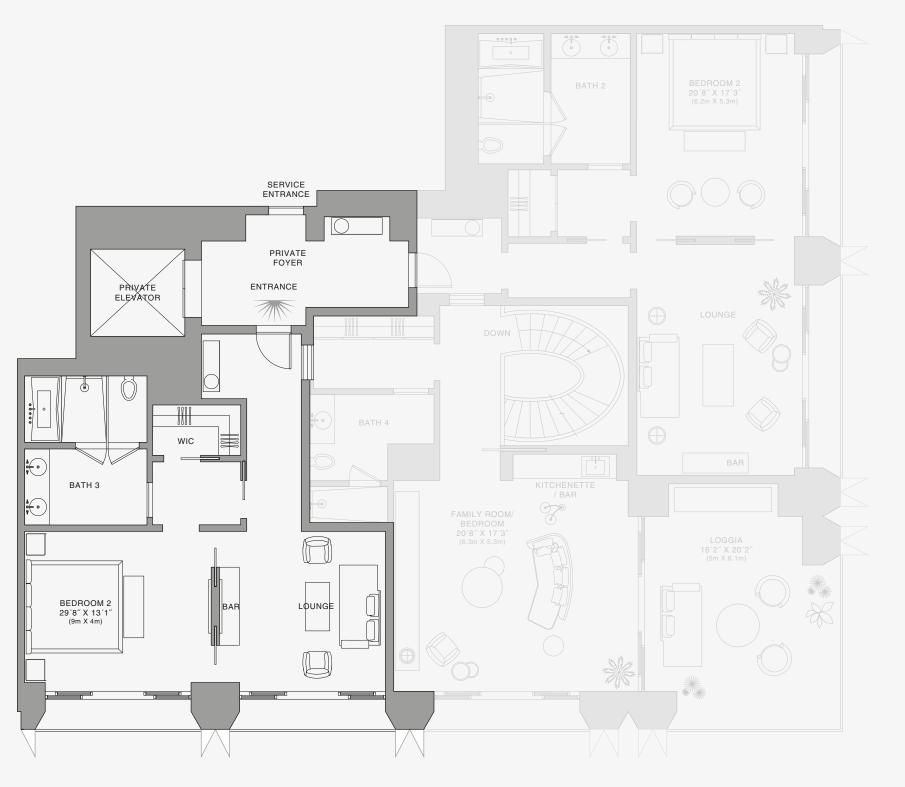

## **RESIDENCE B**

FLOOR 62

ROOMS

2 Bedrooms 2 Bathrooms Powder Room

#### SQUARE FOOTAGES (SQUARE METERS)

Indoor: 2,173 SQF (202 SM) Outdoor: 262 SQF (24 SM) Total: 2,435 SQF (226 SM)

#### FEATURES

888 Suite & 888 Room Furniture by Dolce&Gabbana 11' Ceiling Height Loggia & Outdoor Kitchen Views: North East

1 FLOOR 62

Stated dimensions are measured to the exterior boundaries of the exterior walls and the centerline of interior demising walls and in fact vary from the dimensions that would be determined by using the description and definition of the "Unit" set forth in the Declaration (which generally only includes the interior airspace between the perimeter walls and excludes interior structural components). For your reference, the area of the Unit, determined in accordance with those defined unit boundaries, is set forth on this floor plan are generally taken at the greatest points of each given room (as if the room were a perfect rectangle), without regard for any cutouts. Accordingly, the area of the actual room will typically be smaller than the product obtained by multiplying the stated length times width. All dimensions are approximate and may vary with actual construction, and all floor plans and development plans are subject to change. The Sondominium is not owned, developed or sold by Dolce & Gabbana Sr.I or any or its affiliates (the "Brand"). Developer uses Dolce & Gabbana marks pursuant to a license agreement with the Brand, terminable according to its terms. The brand assumes no responsibility or liability in connection with the project, and makes no representation or warranty in thereof.

888 Room

DOLCE & GABBANA

MIAMI