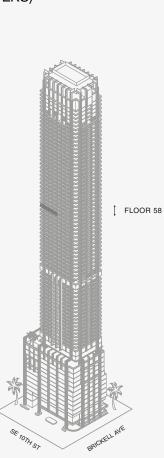

## **RESIDENCE** A

FLOOR 58

#### ROOMS

3 Bedrooms 3 Bathrooms Powder Room

#### SQUARE FOOTAGES (SQUARE METERS)

Indoor: 3,049 SQF (283 SM) Outdoor: 357 SQF (33 SM) Total: 3,406 SQF (316 SM)

#### FEATURES

888 Suite & 888 Room Furniture by Dolce&Gabbana 11' Ceiling Height Loggia & Outdoor Kitchen Views: South East

 $\bigoplus^{\mathbf{N}}$ 

SE 10TH ST

888 Residence

Stated dimensions are measured to the exterior boundaries of the exterior walls and the centerline of interior demising walls and in fact vary from the dimensions that would be determined by using the description and definition of the "Unit" set forth in the Declaration (which generally only includes the interior airspace between the perimeter walls and excludes interior structural components). For your reference, the area of the Unit, determined in accordance with those defined unit boundaries, is set forth on Exhibit "3" to the Declaration of Condominium. Note that measurements of rooms set forth on this floor plan are generally taken at the greatest points of each given room (as if the room were a perfect rectangle), without regard for any cutouts. Accordingly, the area of the dual room will toylically be smaller than the product obtained by multiphying the stated length times width. All dimensions are approximate and may vary with actual construction, and all floor plans and development plans are subject to change-The Condominium is not owned, developed or sold by Dolce & Gabbana S. 10 or any of its affiliates (the "Brand"). Developer uses Dolce & Gabbana marks pursuant to a license agreement with the Brand, terminable according to its terms. The Brand assumes no responsibility or liability in connection with the project, and makes no representation or warranty in respect thereof.