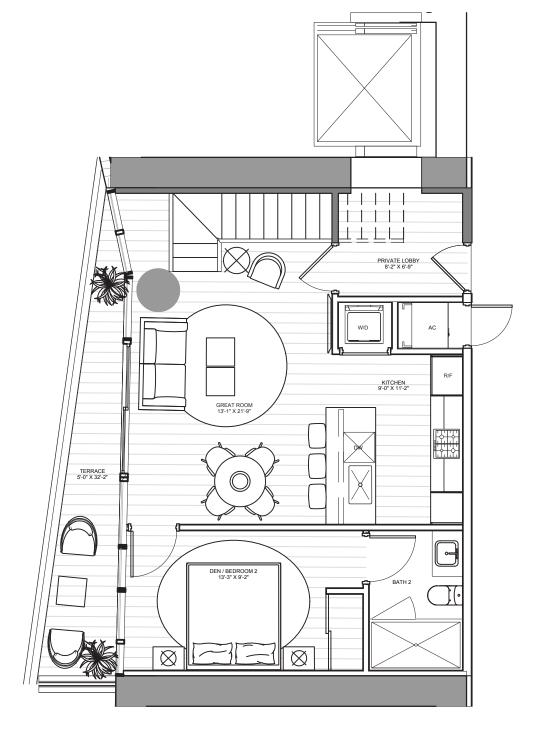

#### THE BEACH TOWER

SKY 03 | LEVELS 25 - 29

4 Bedrooms | 5 Bathrooms INTERIOR: 3.635 SF | 337.7 SM EXTERIOR: 808 SF | 75.1 SM TOTAL: 4,443 SF | 412.8 SM

Sky 04 | LEVELS 25 - 29

4 Bedrooms | 5 Bathrooms INTERIOR: 3,242 SF | 301.2 SM EXTERIOR: 729 SF | 67.7 SM TOTAL: 3,971 SF | 368.9 SM