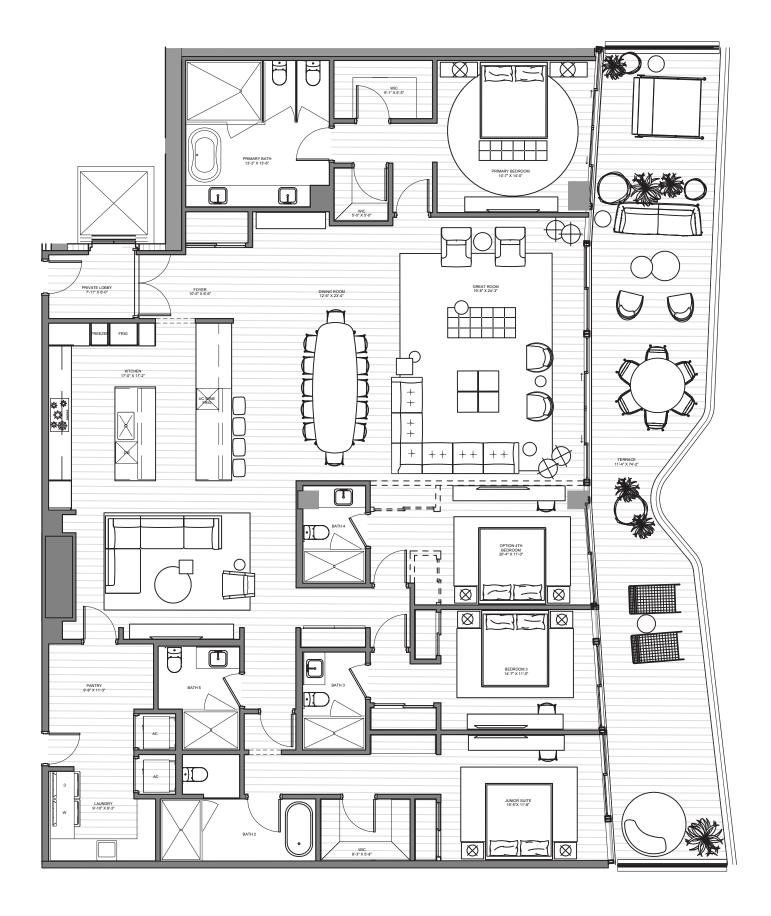

#### THE BEACH TOWER

PH 3001 | FLOOR 30

4 Bedrooms | 5.5 Bathrooms | Staff Quarters INTERIOR: 6,657 SF | 618.5 SM EXTERIOR: 1,594 SF | 148.1 SM TOTAL: 8,251 SF | 766.6 SM