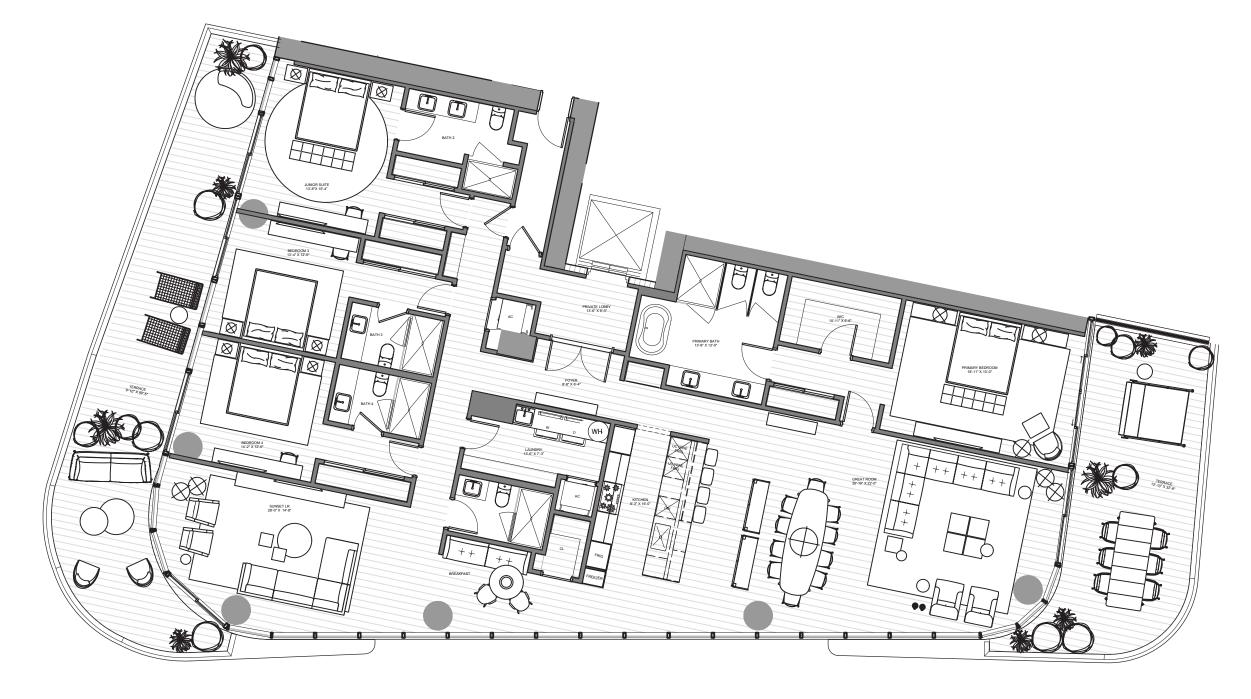

POMPANO BEACH

SKY 01 | LEVELS 25 - 29

5 Bedrooms | 5.5 Bathrooms | Family INTERIOR: 4,857 SF | 451.2 SM EXTERIOR: 1,317 SF | 122.4 SM TOTAL: 6,174 SF | 573.6 SM

The Ritz-Carlton Residences, Pompano Beach are not owned, developed or sold by The Ritz-Carlton Hotel Company, L.L.C., or its affiliates ("Ritz-Carlton marks under a license from Ritz-Carlton, which has not confirmed the accuracy of any of the statements or representations made he