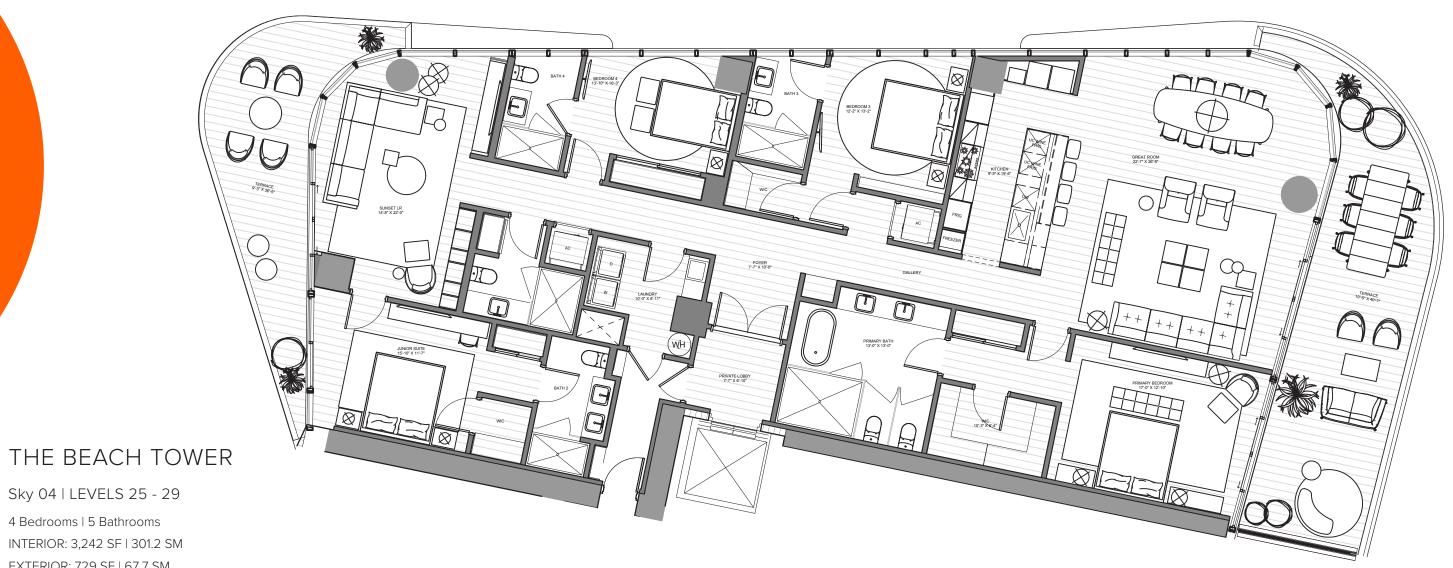

#### THE BEACH TOWER

SKY 03 | LEVELS 25 - 29

4 Bedrooms | 5 Bathrooms INTERIOR: 3.635 SF | 337.7 SM EXTERIOR: 808 SF | 75.1 SM TOTAL: 4,443 SF | 412.8 SM

Sky 04 | LEVELS 25 - 29

4 Bedrooms | 5 Bathrooms INTERIOR: 3,242 SF | 301.2 SM EXTERIOR: 729 SF | 67.7 SM TOTAL: 3,971 SF | 368.9 SM