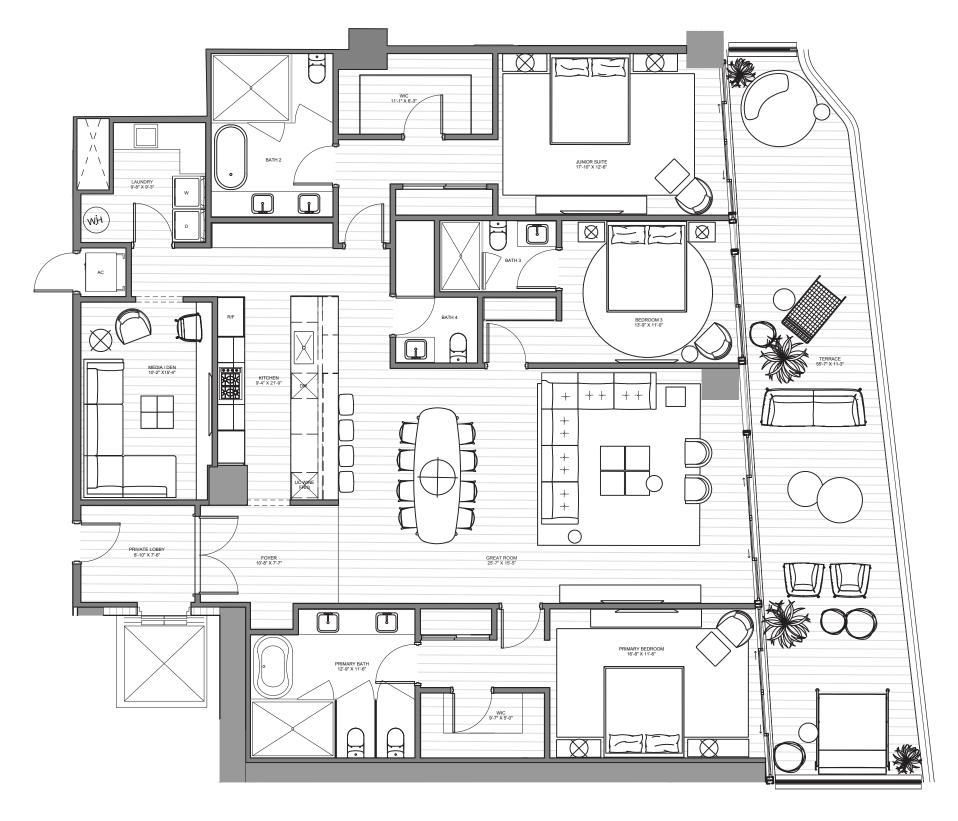

#### THE BEACH TOWER

UNIT 01 | LEVELS 04 - 24

4 Bedrooms | 5 Bathrooms | Sunset INTERIOR: 3,804 SF | 353.4 SM EXTERIOR: 1,040 SF | 96.6 SM TOTAL: 4,844 SF | 450 SM

The Ritz-Carlton Residences, Pompano Beach are not owned, developed or sold by The Ritz-Carlton Hotel Company, L.L.C., or its affiliates ("Ritz-Carlton marks under a license from Ritz-Carlton, which has not confirmed the accuracy of any of the statements or representations made here