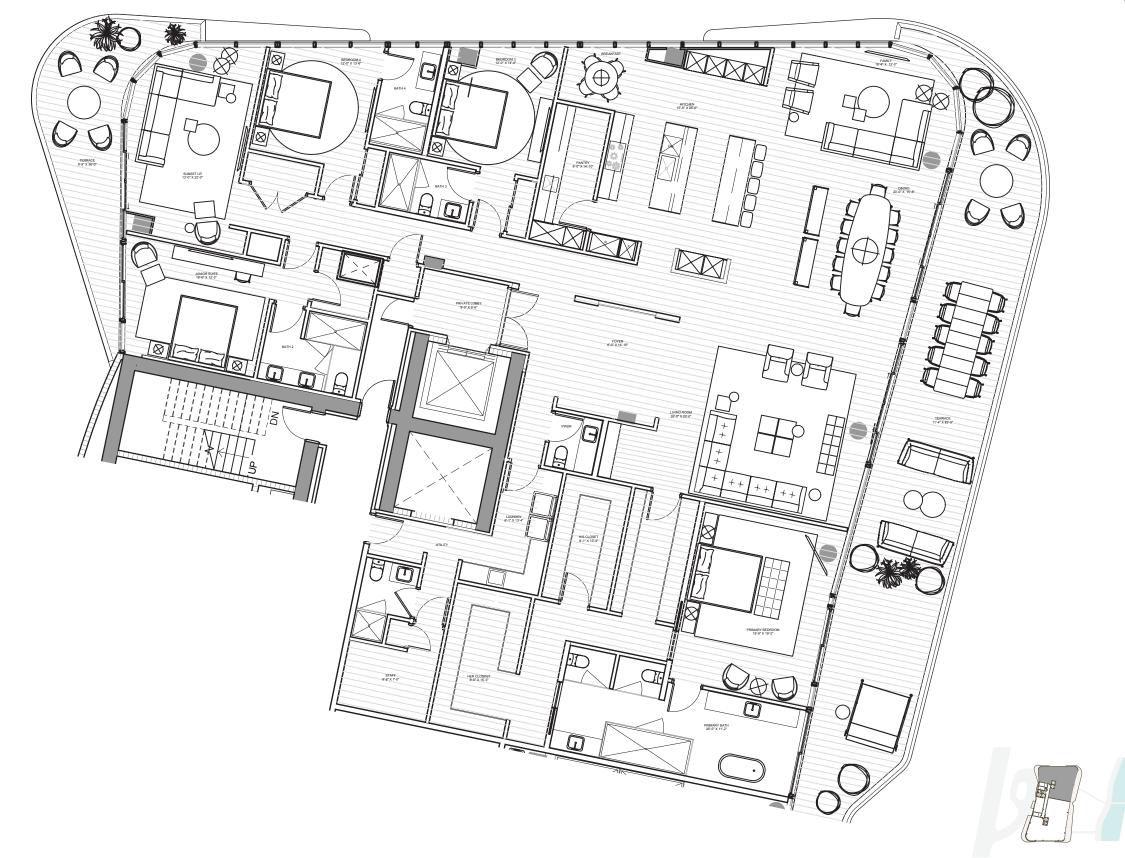

#### THE BEACH TOWER

PH 3001 | FLOOR 30

4 Bedrooms | 5.5 Bathrooms | Staff Quarters INTERIOR: 6,657 SF | 618.5 SM EXTERIOR: 1,594 SF | 148.1 SM TOTAL: 8,251 SF | 766.6 SM

### THE BEACH TOWER

PH 3004 | FLOOR 30

4 Bedrooms | 5.5 Bathrooms | Staff Quarters

INTERIOR: 5,037 SF | 468 SM EXTERIOR: 1,162 SF | 108 SM TOTAL: 6,199 SF | 576 SM

#### THE BEACH TOWER

PH 3101 | LEVEL 1 | FLOOR 31

4 Bedrooms | 5.5 Bathrooms | Staff Quarters INTERIOR: 7,193 SF | 668.3 SM EXTERIOR: 6,101 SF | 566.8 SM TOTAL: 13,294 SF | 1235.1 SM

#### THE BEACH TOWER

PH 3104 | LEVEL 1 | FLOOR 31

4 Bedrooms | 5.5 Bathrooms | Staff Quarters INTERIOR: 5,540 SF | 514.7 SM EXTERIOR: 4,957 SF | 460.5 SM TOTAL: 10,497 SF | 975.2 SM

**OAK**CAPITAL

The Ritz-Carlton Residences, Pompano Beach are not owned, developed or sold by The Ritz-Carlton Hotel Company, L.L.C., or its affiliates ("Ritz-Carlton marks under a license from Ritz-Carlton, which has not confirmed the accuracy of any of the statements or representations made here

## PENTHOUSES

The Ritz-Carlton Residences, Pompano Beach are not owned, developed or sold by The Ritz-Carlton Hotel Company, L.L.C., or its affiliates ("Ritz-Carlton"). 1380 Ocean Associates, LLC uses The Ritz-Carlton marks under a license from Ritz-Carlton, which has not confirmed the accuracy of any of the statements or representations made herein.