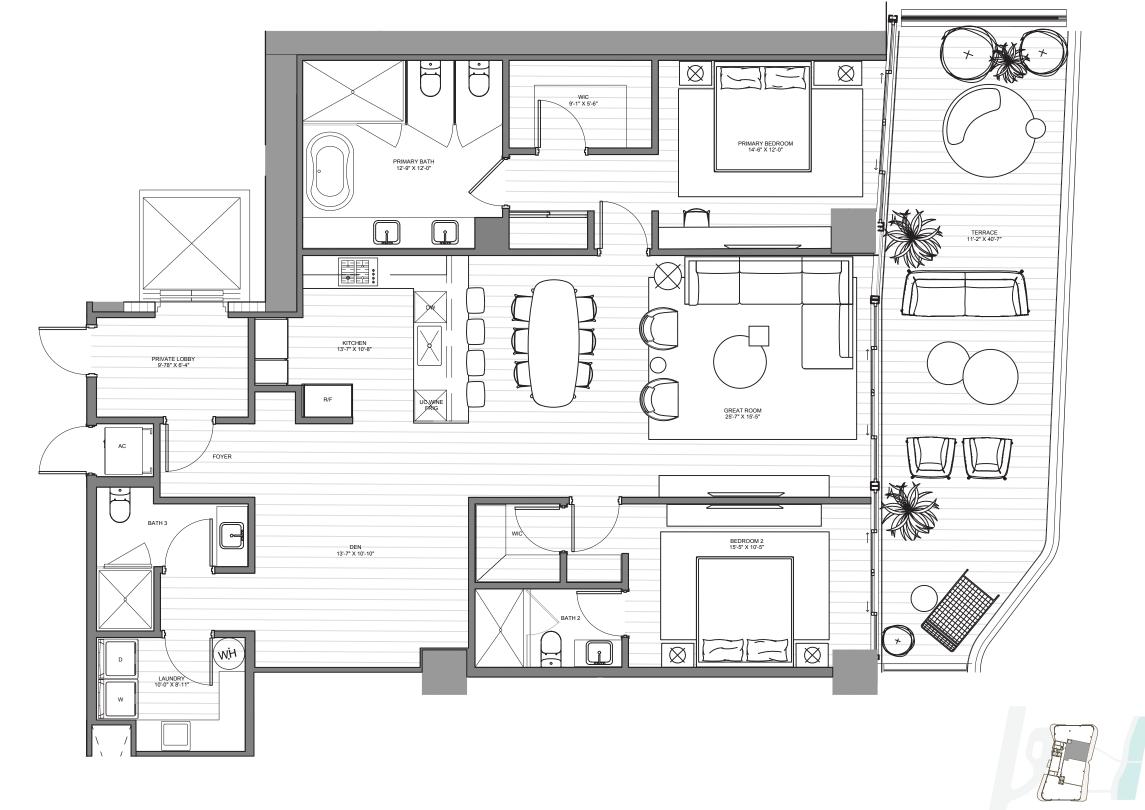

#### THE BEACH TOWER

UNIT 01 | LEVELS 04 - 24

4 Bedrooms | 5 Bathrooms | Sunset INTERIOR: 3,804 SF | 353.4 SM EXTERIOR: 1,040 SF | 96.6 SM TOTAL: 4,844 SF | 450 SM

The Ritz-Carlton Residences, Pompano Beach are not owned, developed or sold by The Ritz-Carlton Hotel Company, L.L.C., or its affiliates ("Ritz-Carlton marks under a license from Ritz-Carlton, which has not confirmed the accuracy of any of the statements or representations made here

#### THE BEACH TOWER

UNIT 02 | LEVELS 04 - 24

3 Bedrooms | 4 Bathrooms | Den INTERIOR: 2,763 SF | 256.7 SM EXTERIOR: 601 SF | 55.8 SM TOTAL: 3,364 SF | 312.5 SM