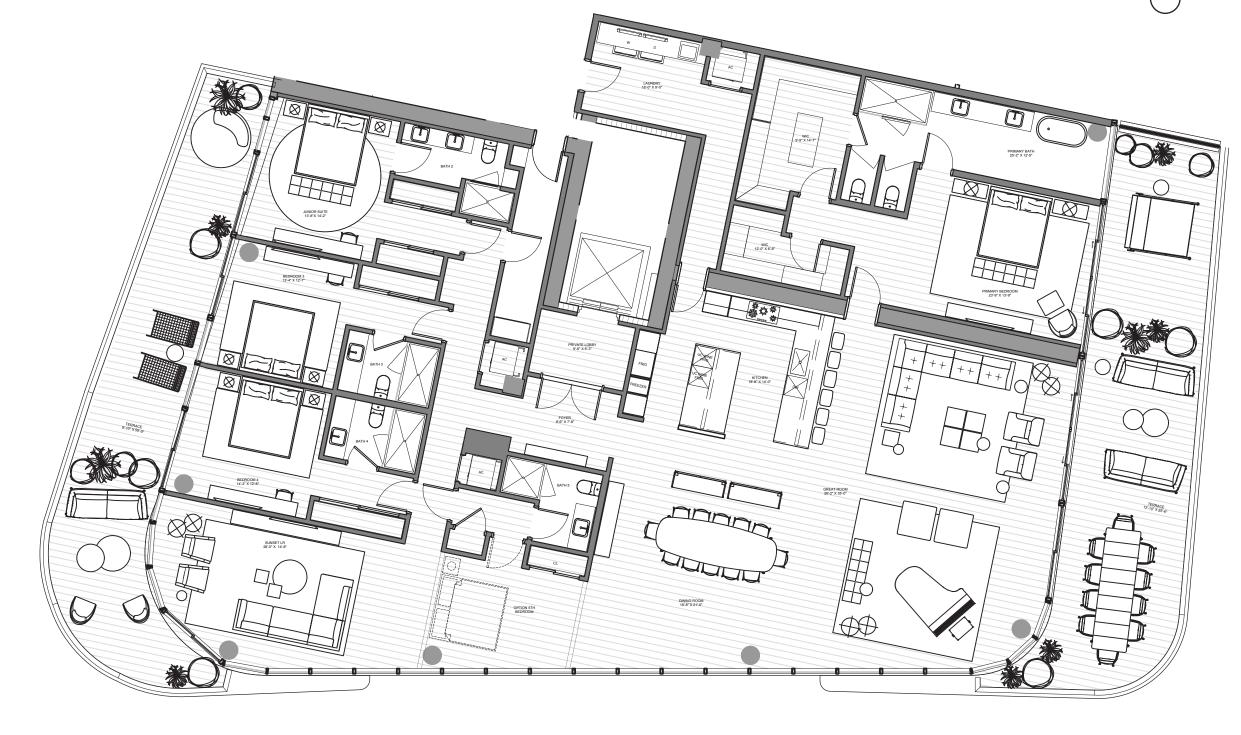

#### THE BEACH TOWER

UNIT 01 | LEVELS 04 - 24

4 Bedrooms | 5 Bathrooms | Sunset INTERIOR: 3,804 SF | 353.4 SM EXTERIOR: 1,040 SF | 96.6 SM TOTAL: 4,844 SF | 450 SM

The Ritz-Carlton Residences, Pompano Beach are not owned, developed or sold by The Ritz-Carlton Hotel Company, L.L.C., or its affiliates ("Ritz-Carlton marks under a license from Ritz-Carlton, which has not confirmed the accuracy of any of the statements or representations made here