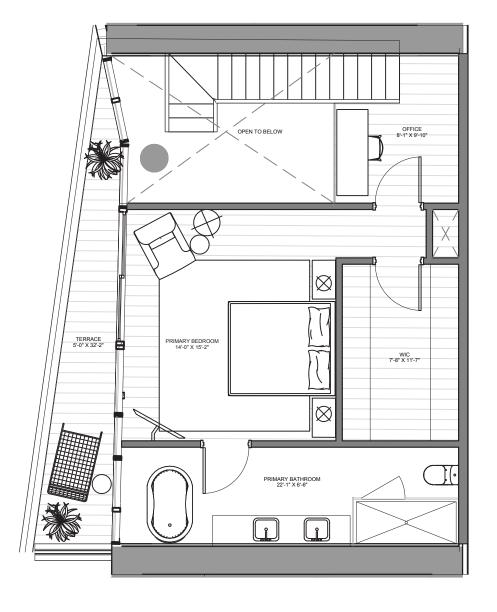

#### THE BEACH TOWER

UNIT 05 | LEVELS 16 - 30

1 Bedroom | 2 Bathrooms | Den | Office INTERIOR: 1,491 SF | 138.5 SM EXTERIOR: 230 SF | 21.4 SM TOTAL: 1,721 SF | 159.9 SM

The Ritz-Carlton Residences, Pompano Beach are not owned, developed or sold by The Ritz-Carlton Hotel Company, L.L.C., or its affiliates ("Ritz-Carlton marks under a license from Ritz-Carlton, which has not confirmed the accuracy of any of the statements or representations made herei