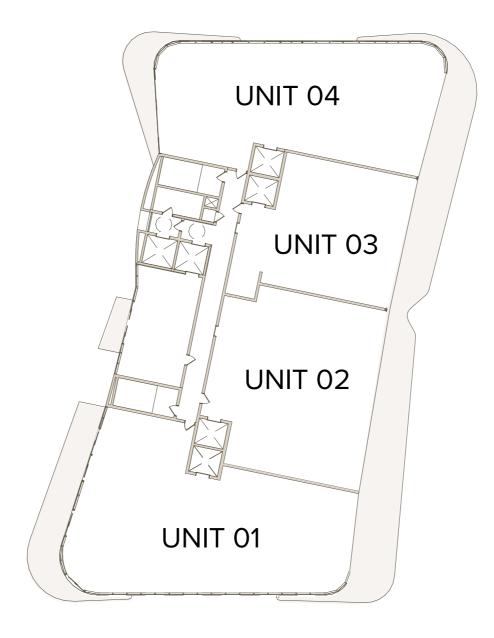

#### THE BEACH TOWER

### **UPPER TIER**

The Ritz-Carlton Residences, Pompano Beach are not owned, developed or sold by The Ritz-Carlton Hotel Company, L.L.C., or its affiliates ("Ritz-Carlton"). 1380 Ocean Associates, LLC uses The Ritz-Carlton marks under a license from Ritz-Carlton, which has not confirmed the accuracy of any of the statements or

#### THE BEACH TOWER

UNIT 01 | LEVELS 04 - 24

4 Bedrooms | 5 Bathrooms | Sunset INTERIOR: 3,804 SF | 353.4 SM EXTERIOR: 1,040 SF | 96.6 SM TOTAL: 4,844 SF | 450 SM

The Ritz-Carlton Residences, Pompano Beach are not owned, developed or sold by The Ritz-Carlton Hotel Company, L.L.C., or its affiliates ("Ritz-Carlton marks under a license from Ritz-Carlton, which has not confirmed the accuracy of any of the statements or representations made here

#### THE BEACH TOWER

UNIT 02 | LEVELS 04 - 24

3 Bedrooms | 4 Bathrooms | Den INTERIOR: 2,763 SF | 256.7 SM EXTERIOR: 601 SF | 55.8 SM TOTAL: 3,364 SF | 312.5 SM

#### THE BEACH TOWER

UNIT 03 | LEVELS 04 - 24

2 Bedrooms | 3 Bathrooms | Den INTERIOR: 1,928 SF | 179.1 SM EXTERIOR: 429 SF | 39.9 SM TOTAL: 2,357 SF | 219 SM

#### **OAK**CAPITAL

THE BEACH TOWER

UNIT 04 | LEVELS 04 - 24

4 Bedrooms | 5 Bathrooms | Sunset INTERIOR: 3,272 SF | 304 SM EXTERIOR: 716 SF | 66.5 SM TOTAL: 3,988 SF | 370.5 SM

The Ritz-Carlton Residences, Pompano Beach are not owned, developed or sold by The Ritz-Carlton Hotel Company, L.L.C., or its affiliates ("Ritz-Carlton marks under a license from Ritz-Carlton, which has not confirmed the accuracy of any of the statements or representations made herei