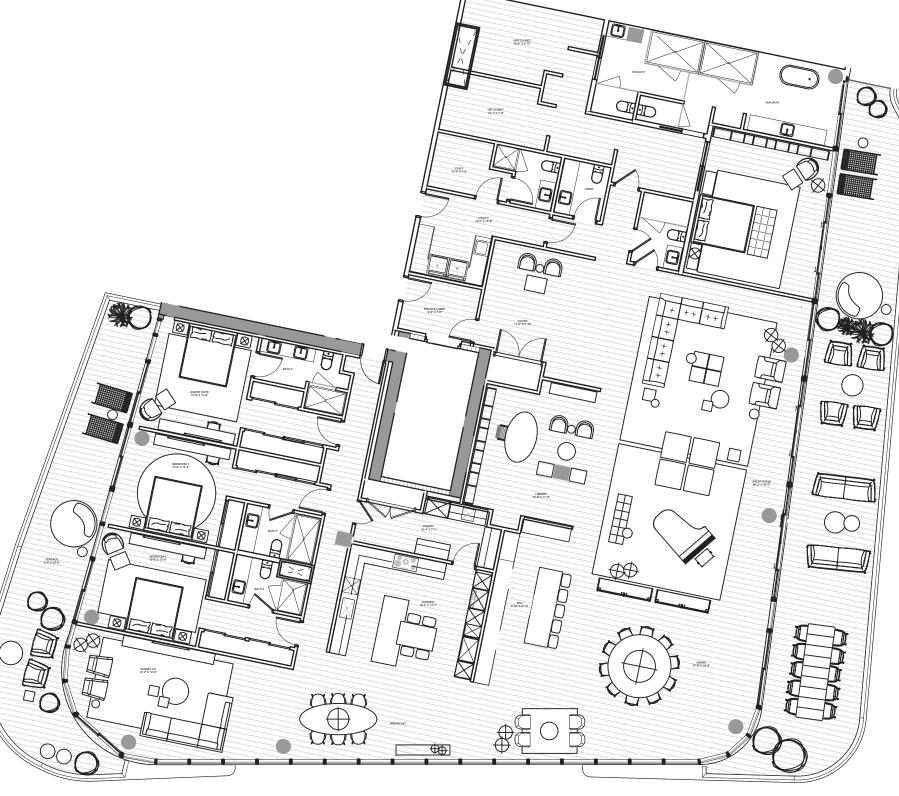

#### THE BEACH TOWER

PH 3001 | FLOOR 30

4 Bedrooms | 5.5 Bathrooms | Staff Quarters INTERIOR: 6,657 SF | 618.5 SM EXTERIOR: 1,594 SF | 148.1 SM TOTAL: 8,251 SF | 766.6 SM

### THE BEACH TOWER

PH 3004 | FLOOR 30

4 Bedrooms | 5.5 Bathrooms | Staff Quarters

INTERIOR: 5,037 SF | 468 SM EXTERIOR: 1,162 SF | 108 SM TOTAL: 6,199 SF | 576 SM

#### THE BEACH TOWER

PH 3101 | LEVEL 1 | FLOOR 31

4 Bedrooms | 5.5 Bathrooms | Staff Quarters INTERIOR: 7,193 SF | 668.3 SM EXTERIOR: 6,101 SF | 566.8 SM TOTAL: 13,294 SF | 1235.1 SM

#### THE BEACH TOWER

PH 3104 | LEVEL 1 | FLOOR 31

4 Bedrooms | 5.5 Bathrooms | Staff Quarters INTERIOR: 5,540 SF | 514.7 SM EXTERIOR: 4,957 SF | 460.5 SM TOTAL: 10,497 SF | 975.2 SM

**OAK**CAPITAL

The Ritz-Carlton Residences, Pompano Beach are not owned, developed or sold by The Ritz-Carlton Hotel Company, L.L.C., or its affiliates ("Ritz-Carlton marks under a license from Ritz-Carlton, which has not confirmed the accuracy of any of the statements or representations made here