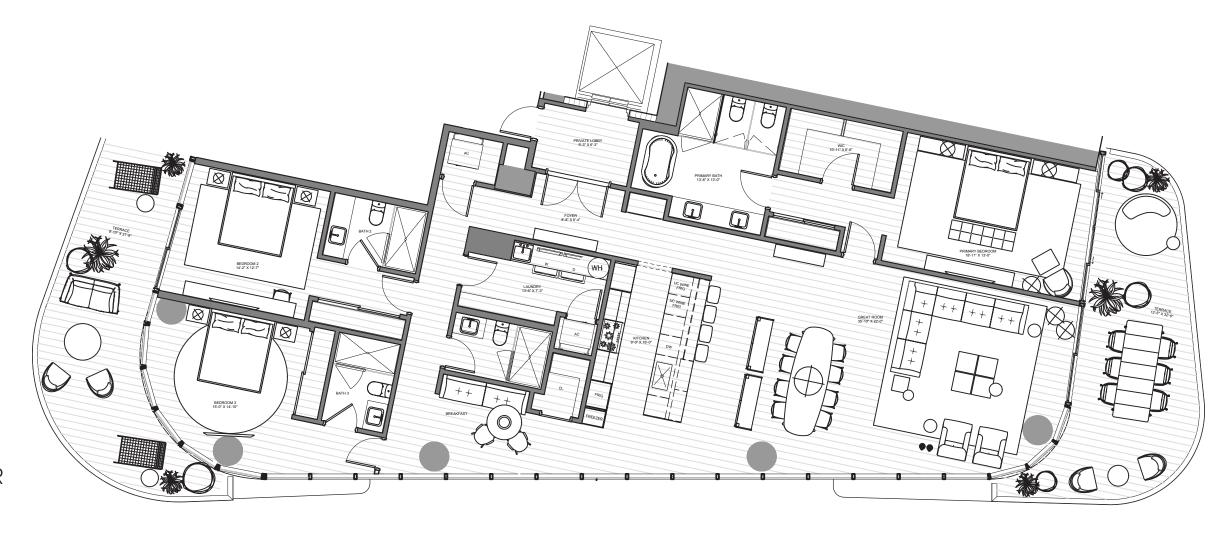

#### THE BEACH TOWER

UNIT 01 | LEVELS 04 - 24

4 Bedrooms | 5 Bathrooms | Sunset INTERIOR: 3,804 SF | 353.4 SM EXTERIOR: 1,040 SF | 96.6 SM TOTAL: 4,844 SF | 450 SM

The Ritz-Carlton Residences, Pompano Beach are not owned, developed or sold by The Ritz-Carlton Hotel Company, L.L.C., or its affiliates ("Ritz-Carlton marks under a license from Ritz-Carlton, which has not confirmed the accuracy of any of the statements or representations made here

#### THE BEACH TOWER

UNIT 02 | LEVELS 04 - 24

3 Bedrooms | 4 Bathrooms | Den INTERIOR: 2,763 SF | 256.7 SM EXTERIOR: 601 SF | 55.8 SM TOTAL: 3,364 SF | 312.5 SM