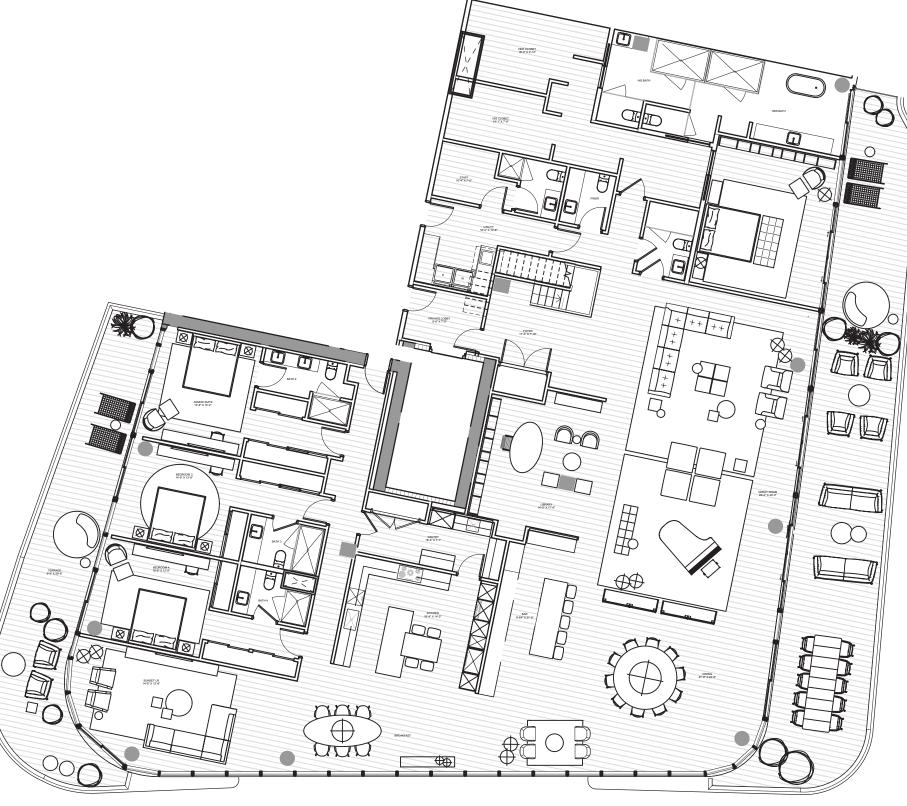

#### THE BEACH TOWER

PH 3101 | LEVEL 1 | FLOOR 31

4 Bedrooms | 5.5 Bathrooms | Staff Quarters INTERIOR: 7,193 SF | 668.3 SM EXTERIOR: 6,101 SF | 566.8 SM TOTAL: 13,294 SF | 1235.1 SM

#### THE BEACH TOWER

PH 3101 | LEVEL 2 | ROOFTOP TERRACE

The Ritz-Carlton Residences, Pompano Beach are not owned, developed or sold by The Ritz-Carlton Hotel Company, L.L.C., or its affiliates ("Ritz-Carlton marks under a license from Ritz-Carlton, which has not confirmed the accuracy of any of the statements or representations made he

#### THE BEACH TOWER

PH 3104 | LEVEL 1 | FLOOR 31

4 Bedrooms | 5.5 Bathrooms | Staff Quarters INTERIOR: 5,540 SF | 514.7 SM EXTERIOR: 4,957 SF | 460.5 SM TOTAL: 10,497 SF | 975.2 SM

**OAK**CAPITAL

The Ritz-Carlton Residences, Pompano Beach are not owned, developed or sold by The Ritz-Carlton Hotel Company, L.L.C., or its affiliates ("Ritz-Carlton marks under a license from Ritz-Carlton, which has not confirmed the accuracy of any of the statements or representations made here

#### THE BEACH TOWER

PH 3104 | LEVEL 2 | ROOFTOP TERRACE

The Ritz-Carlton Residences, Pompano Beach are not owned, developed or sold by The Ritz-Carlton Hotel Company, L.L.C., or its affiliates ("Ritz-Carlton marks under a license from Ritz-Carlton, which has not confirmed the accuracy of any of the statements or representations made her

## PENTHOUSES

The Ritz-Carlton Residences, Pompano Beach are not owned, developed or sold by The Ritz-Carlton Hotel Company, L.L.C., or its affiliates ("Ritz-Carlton"). 1380 Ocean Associates, LLC uses The Ritz-Carlton marks under a license from Ritz-Carlton, which has not confirmed the accuracy of any of the statements or representations made herein.