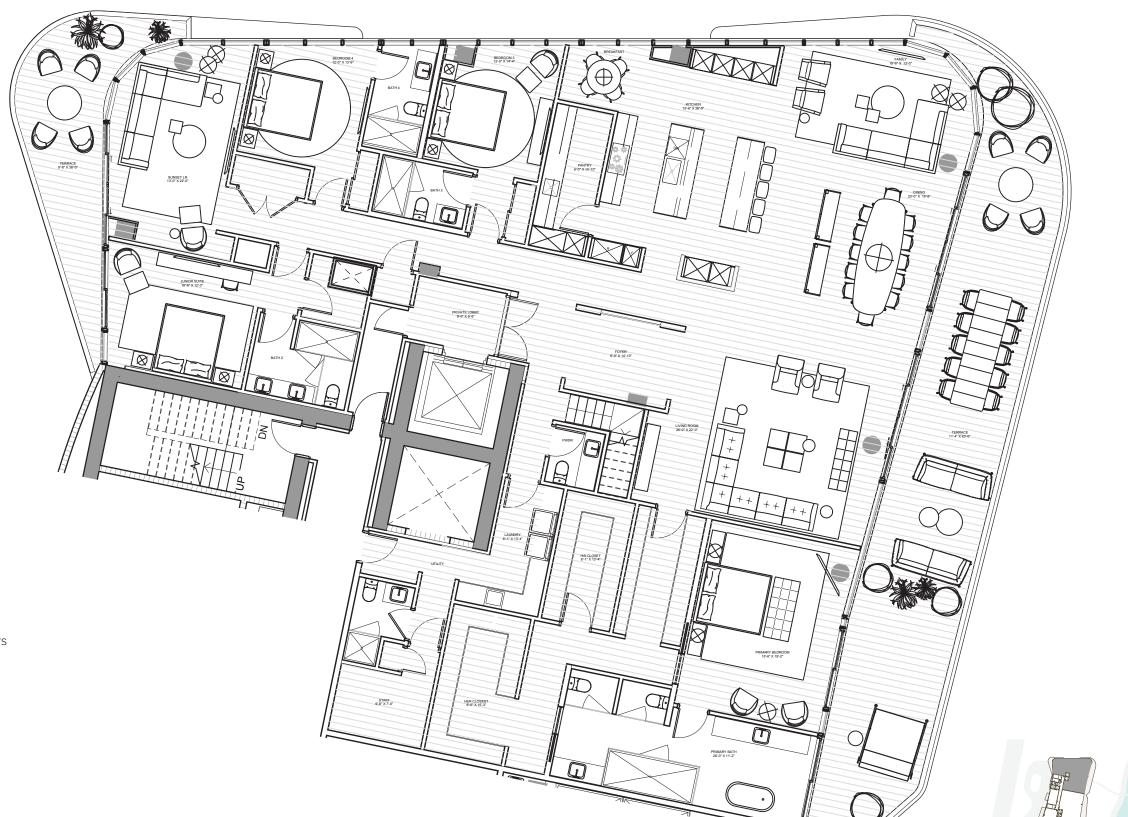

#### THE BEACH TOWER

PH 3001 | FLOOR 30

4 Bedrooms | 5.5 Bathrooms | Staff Quarters INTERIOR: 6,657 SF | 618.5 SM EXTERIOR: 1,594 SF | 148.1 SM TOTAL: 8,251 SF | 766.6 SM

### THE BEACH TOWER

PH 3004 | FLOOR 30

4 Bedrooms | 5.5 Bathrooms | Staff Quarters

INTERIOR: 5,037 SF | 468 SM EXTERIOR: 1,162 SF | 108 SM TOTAL: 6,199 SF | 576 SM

#### THE BEACH TOWER

PH 3101 | LEVEL 1 | FLOOR 31

4 Bedrooms | 5.5 Bathrooms | Staff Quarters INTERIOR: 7,193 SF | 668.3 SM EXTERIOR: 6,101 SF | 566.8 SM TOTAL: 13,294 SF | 1235.1 SM

#### THE BEACH TOWER

PH 3104 | LEVEL 1 | FLOOR 31

4 Bedrooms | 5.5 Bathrooms | Staff Quarters INTERIOR: 5,540 SF | 514.7 SM EXTERIOR: 4,957 SF | 460.5 SM TOTAL: 10,497 SF | 975.2 SM

**OAK**CAPITAL

The Ritz-Carlton Residences, Pompano Beach are not owned, developed or sold by The Ritz-Carlton Hotel Company, L.L.C., or its affiliates ("Ritz-Carlton marks under a license from Ritz-Carlton, which has not confirmed the accuracy of any of the statements or representations made here