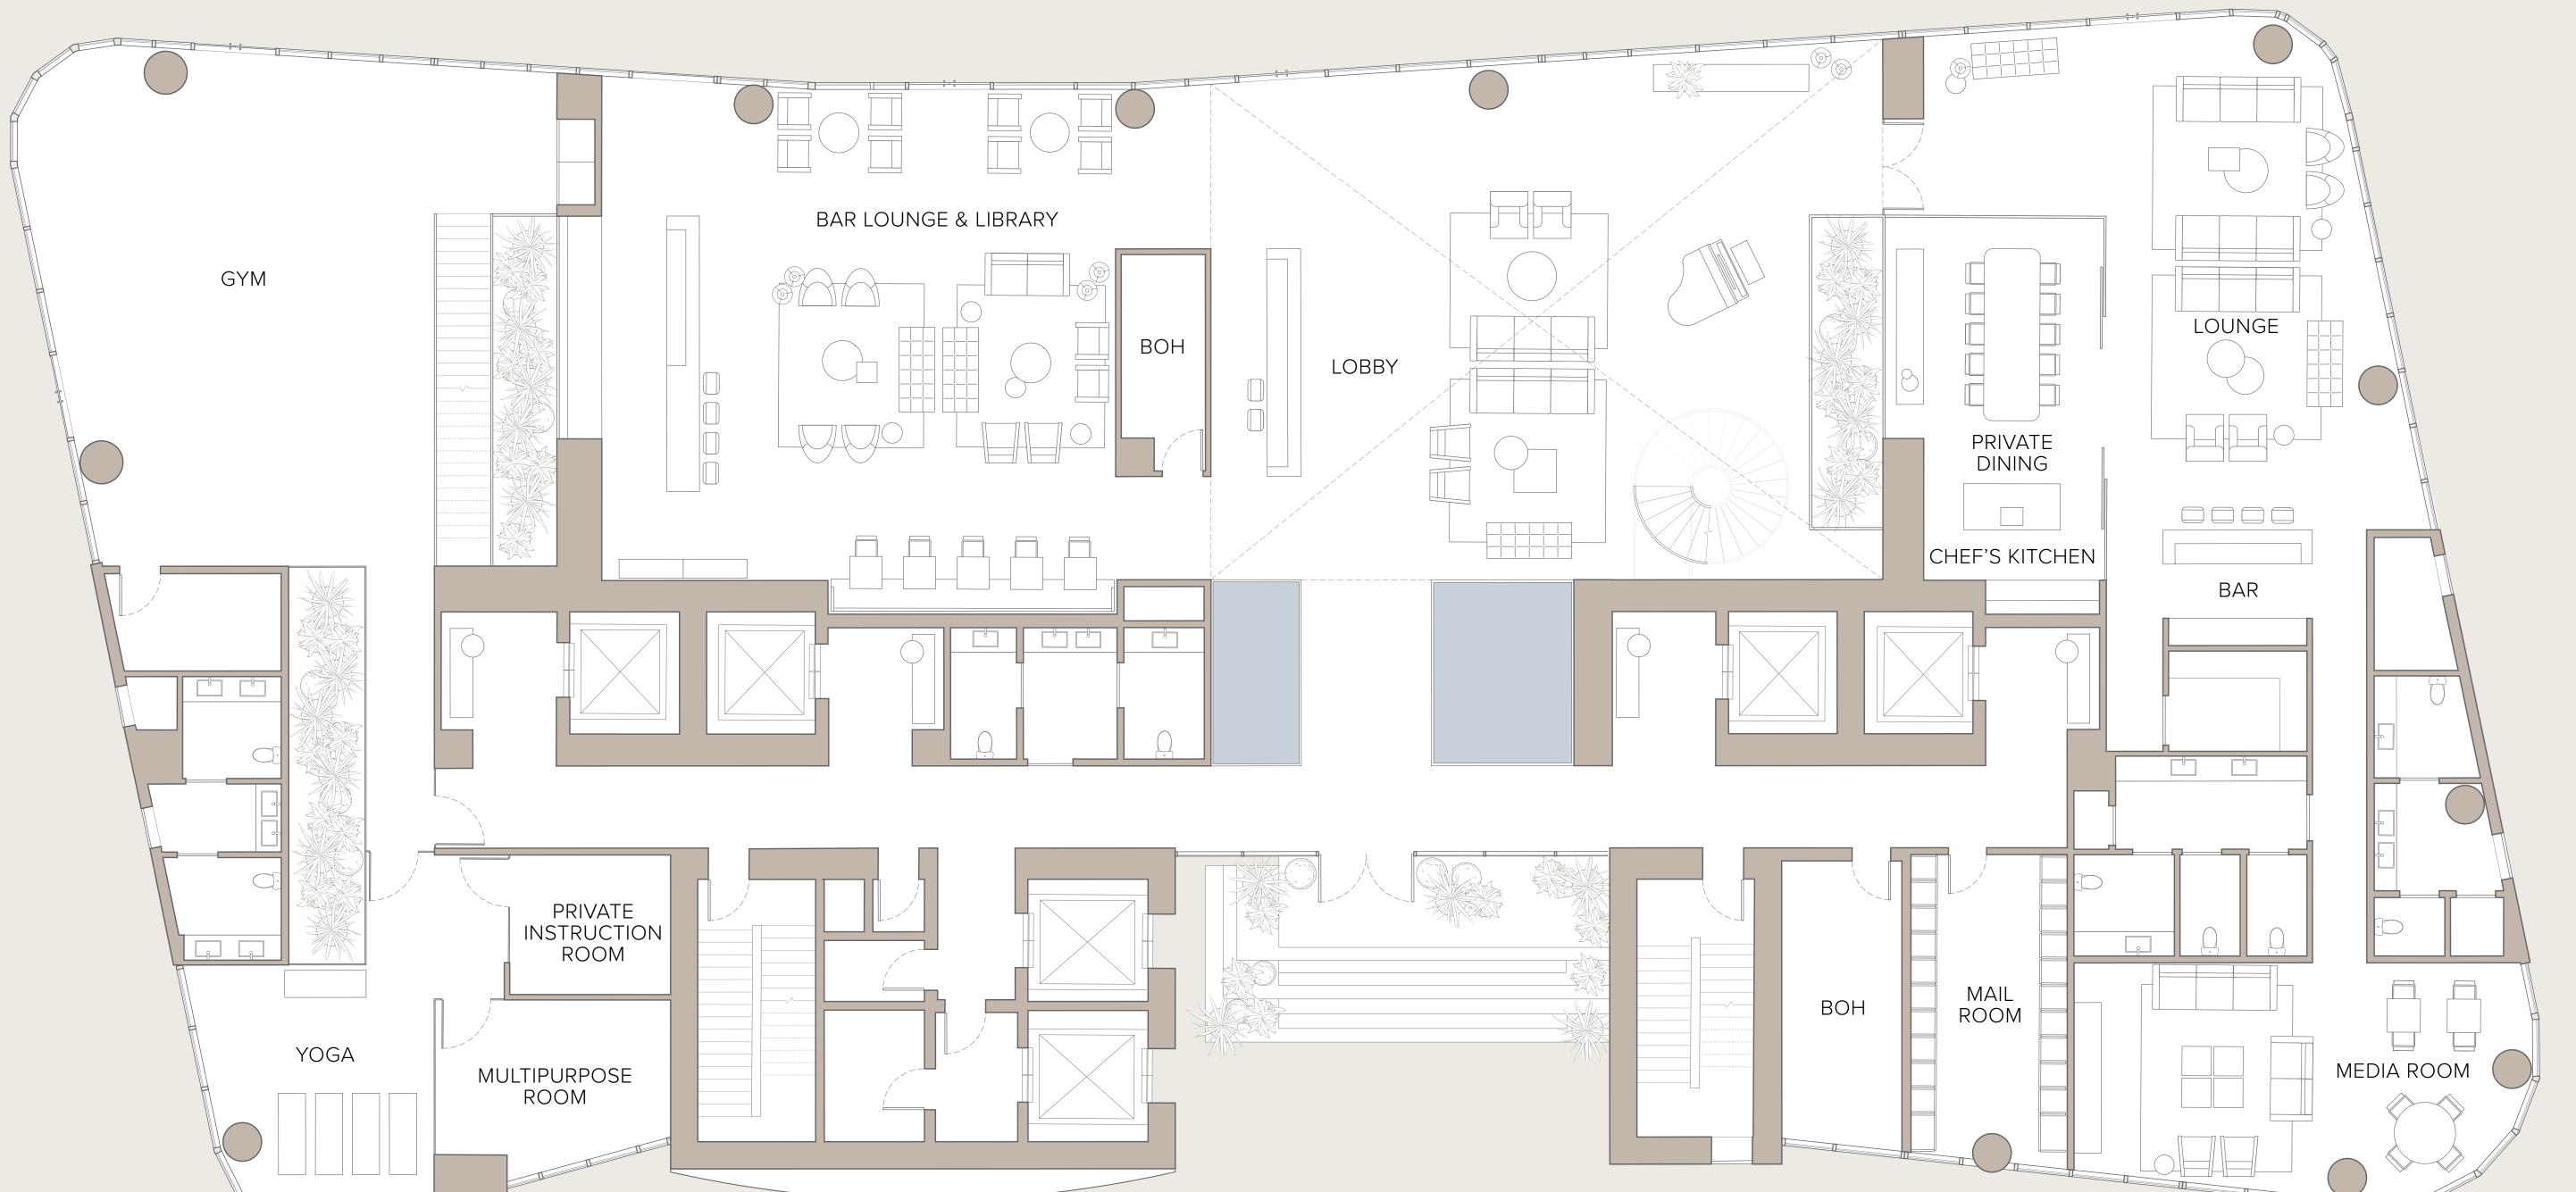

## BEACH TOWER

LEVEL 02

Lobby

Bar Lounge & Library

Fitness Center

Private Dining with Chef's Kitchen

Media Room

FORTUNE
INTERNATIONAL
— GROUP—