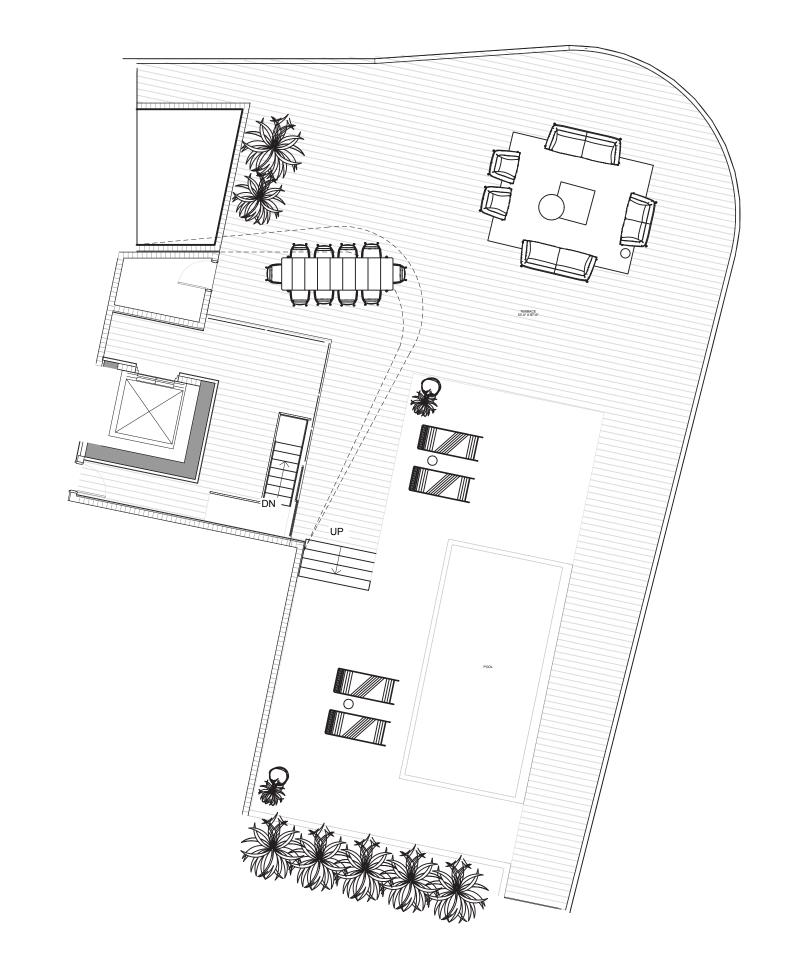

#### THE BEACH TOWER

PH 3101 | LEVEL 1 | FLOOR 31

4 Bedrooms | 5.5 Bathrooms | Staff Quarters INTERIOR: 7,193 SF | 668.3 SM EXTERIOR: 6,101 SF | 566.8 SM TOTAL: 13,294 SF | 1235.1 SM

#### THE BEACH TOWER

PH 3101 | LEVEL 2 | ROOFTOP TERRACE

The Ritz-Carlton Residences, Pompano Beach are not owned, developed or sold by The Ritz-Carlton Hotel Company, L.L.C., or its affiliates ("Ritz-Carlton marks under a license from Ritz-Carlton, which has not confirmed the accuracy of any of the statements or representations made he

#### THE BEACH TOWER

PH 3104 | LEVEL 1 | FLOOR 31

4 Bedrooms | 5.5 Bathrooms | Staff Quarters INTERIOR: 5,540 SF | 514.7 SM EXTERIOR: 4,957 SF | 460.5 SM TOTAL: 10,497 SF | 975.2 SM

**OAK**CAPITAL

The Ritz-Carlton Residences, Pompano Beach are not owned, developed or sold by The Ritz-Carlton Hotel Company, L.L.C., or its affiliates ("Ritz-Carlton marks under a license from Ritz-Carlton, which has not confirmed the accuracy of any of the statements or representations made here

#### THE BEACH TOWER

PH 3104 | LEVEL 2 | ROOFTOP TERRACE

The Ritz-Carlton Residences, Pompano Beach are not owned, developed or sold by The Ritz-Carlton Hotel Company, L.L.C., or its affiliates ("Ritz-Carlton marks under a license from Ritz-Carlton, which has not confirmed the accuracy of any of the statements or representations made her