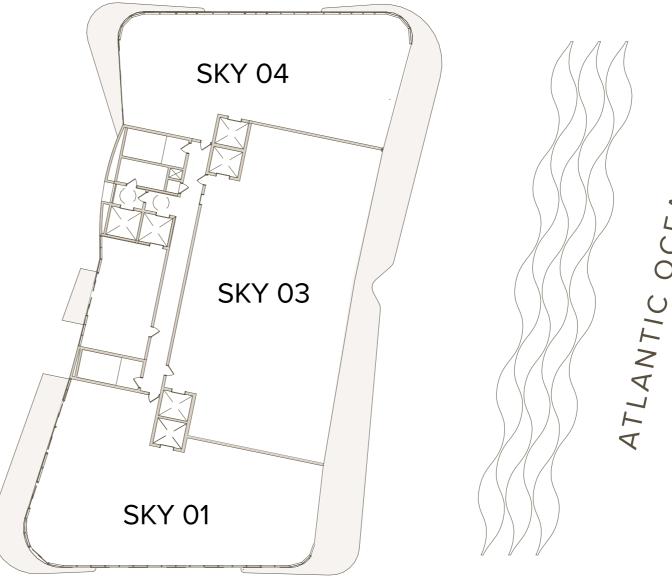

POMPANO BEACH

SKY 01 | LEVELS 25 - 29

5 Bedrooms | 5.5 Bathrooms | Family INTERIOR: 4,857 SF | 451.2 SM EXTERIOR: 1,317 SF | 122.4 SM TOTAL: 6,174 SF | 573.6 SM

The Ritz-Carlton Residences, Pompano Beach are not owned, developed or sold by The Ritz-Carlton Hotel Company, L.L.C., or its affiliates ("Ritz-Carlton marks under a license from Ritz-Carlton, which has not confirmed the accuracy of any of the statements or representations made he

#### THE BEACH TOWER

SKY 03 | LEVELS 25 - 29

4 Bedrooms | 5 Bathrooms INTERIOR: 3.635 SF | 337.7 SM EXTERIOR: 808 SF | 75.1 SM TOTAL: 4,443 SF | 412.8 SM

Sky 04 | LEVELS 25 - 29

4 Bedrooms | 5 Bathrooms INTERIOR: 3,242 SF | 301.2 SM EXTERIOR: 729 SF | 67.7 SM TOTAL: 3,971 SF | 368.9 SM