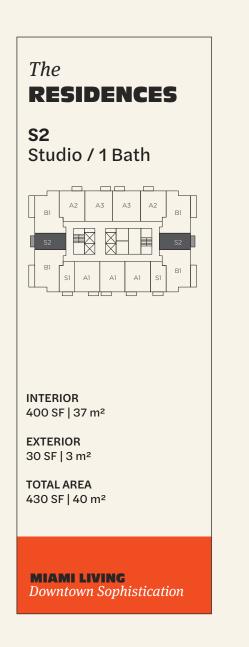

ONEWORLD

786 4374 236 Info@TheCrosbyMiami.com www.TheCrosbyMiami.com

Sales Gallery 698 NE 1st Avenue, Suite 184 Miami FL 33132

The dimensions stated for this unit floor plan are approximate because there are various recognized methods for calculating the square footage of a unit. The square footage stated here is calculated from the exterior boundaries of the exterior walls to the centerline of interior demising walls without deductions for cutouts, curves, or architectural features. This method typically results in quoted dimensions greater than the dimensions that would be determined by using other accepted methods. The definition of "Unit" and the calculation method to be relied upon is set forth by the Developer, DT G Block, LLC, in Developer's Prospectus and the method set forth in the Developer's Prospectus may result in a square footage calculation less than the method used here. Consult the Developer's Prospectus for information on what is offered with the Unit and the calculation of the Unit square footage and dimensions.