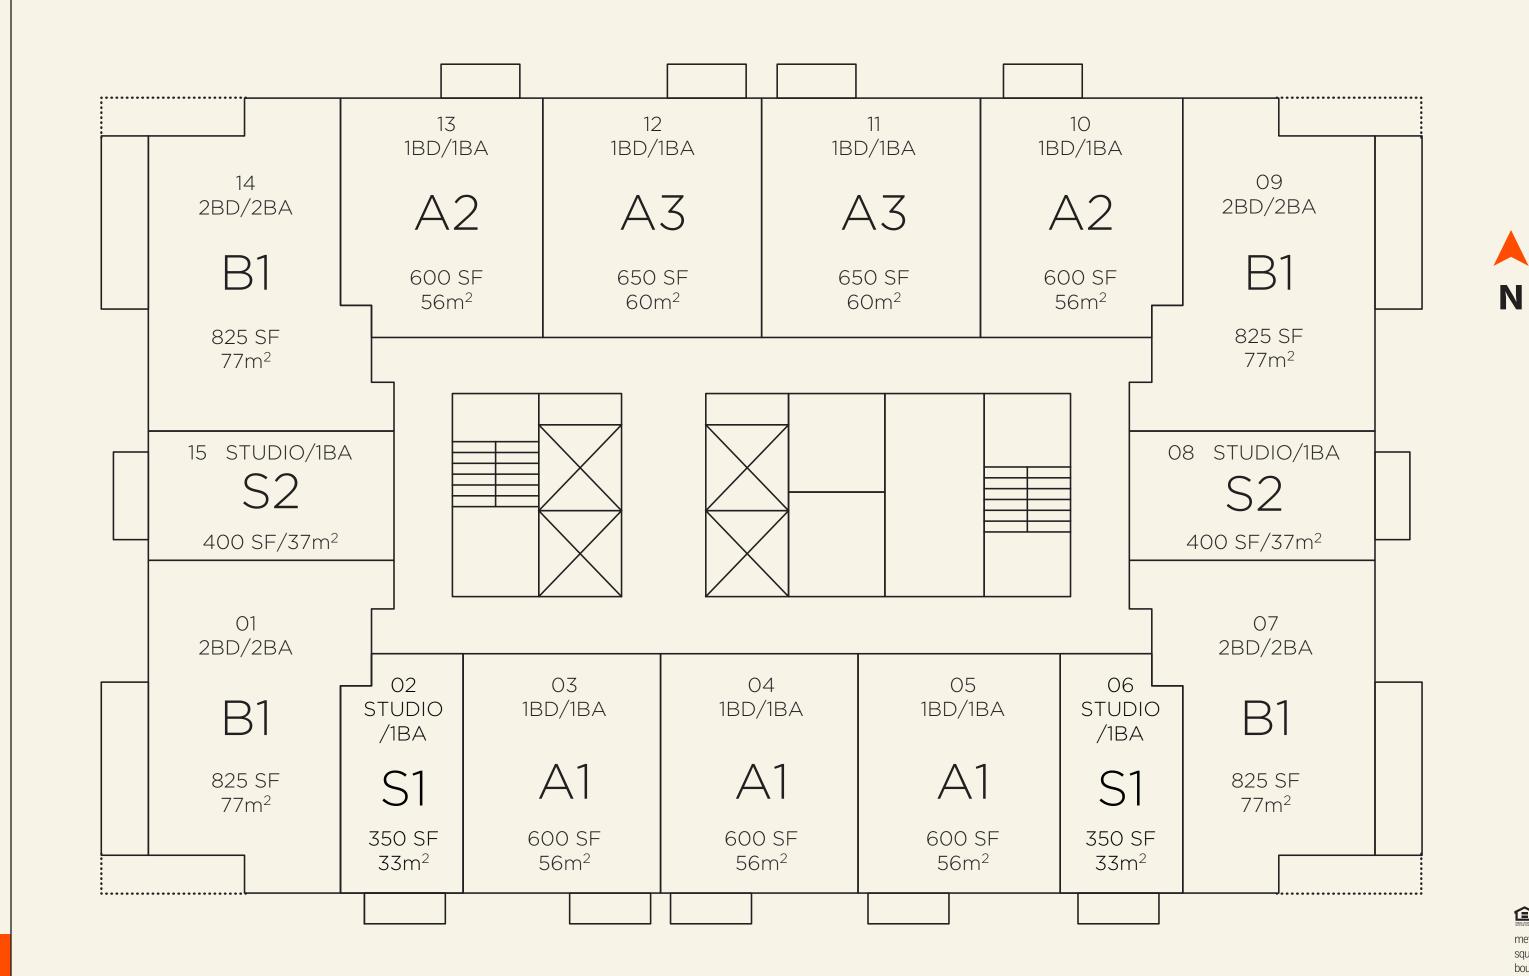

oundaries of the exterior walls to the centerline of interior demising walls without deductions for cutouts, curves, or architectural features. This method typically results in quoted dimensions greater than the dimensions that would be determined by using other accepted methods. The definition of "Unit" and the calculation method to be relied upon is set forth by the Developer, DT G Block, LLC, in Developer's Prospectus and the method set forth in the Developer's Prospectus may result in a square footage calculation less than the method used here. Consult the Developer's Prospectus for information on what is offered with the Unit and the calculation of the Unit square footage and dimensions.

### The RESIDENCES

## 450 Units

4 Studio / 1 Bath **7** 1 Bed / 1 Bath **4** 2 Bed / 2 Bath





## THE CROSBY

MIAMI WORLDCENTER

The dimensions stated for this unit floor plan are approximate because there are various recognized methods for calculating the square footage of a unit. The square footage stated here is calculated from the exterior boundaries of the exterior walls to the centerline of interior demising walls without deductions for cutouts, curves, or architectural features. This method typically results in quoted dimensions greater than the dimensions that would be determined by using other accepted methods. The definition of "Unit" and the calculation method to be relied upon is set forth by the Developer, DT G Block, LLC, in Developer's Prospectus and the method set forth in the Developer's Prospectus may result in a square footage calculation less than the method us