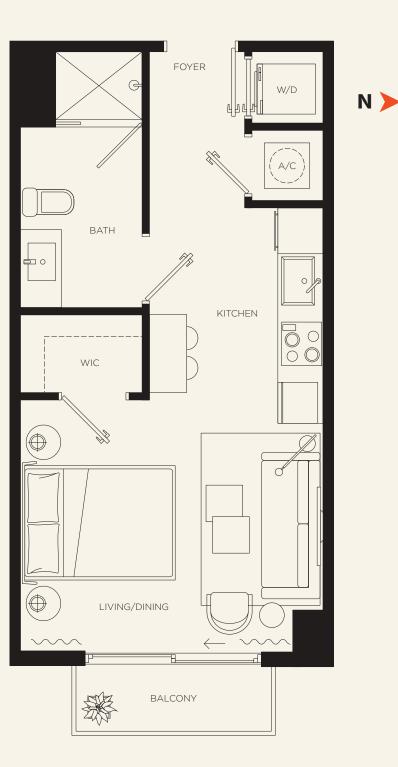

ONEWORLD

786 4374 236 Info@TheCrosbyMiami.com www.TheCrosbyMiami.com

Sales Gallery 698 NE 1st Avenue, Suite 184 Miami FL 33132

The dimensions stated for this unit floor plan are approximate because there are various recognized methods for calculating the square footage of a unit. The square footage stated here is calculated from the exterior boundaries of the exterior walls to the centerline of interior demising walls without deductions for cutouts, curves, or architectural features. This method typically results in quoted dimensions greater than the dimensions that would be determined by using other accepted methods. The definition of "Unit" and the calculation method to be relied upon is set forth by the Developer, DT G Block, LLC, in Developer's Prospectus and the method set forth in the Developer's Prospectus may result in a square footage calculation less than the method used here. Consult the Developer's Prospectus for information on what is offered with the Unit and the calculation of the Unit square footage and dimensions.