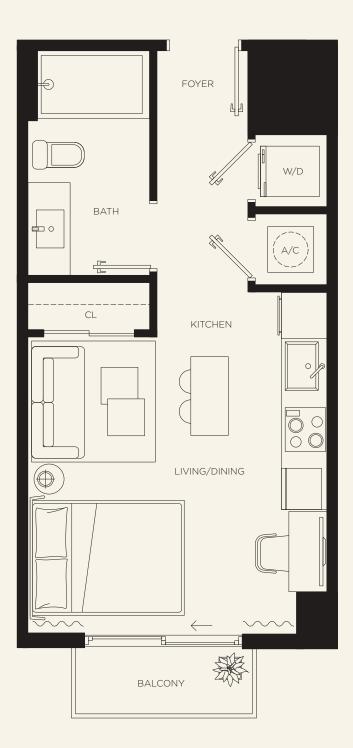

#### The **RESIDENCES**

**B1.1** 2 Bed / 2 Bath

INTERIOR 825 SF | 77 m<sup>2</sup>

EXTERIOR 175 SF | 16 m<sup>2</sup>

**TOTAL AREA** 1000 SF | 93 m<sup>2</sup>

**MIAMI LIVING** Downtown Sophistication

ONEWORLD