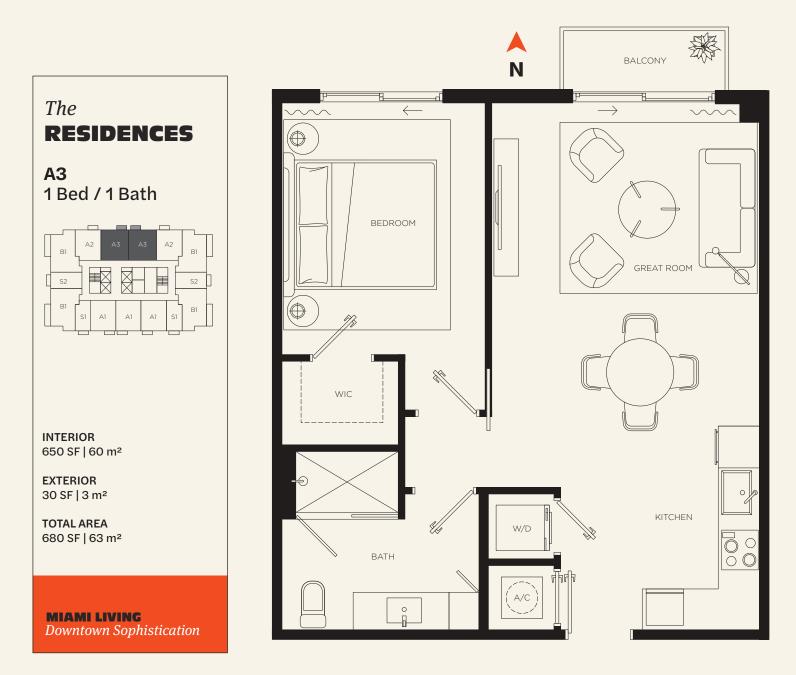

### The RESIDENCES

## THE CROSBY

MIAMI WORLDCENTER

The dimensions stated for this unit floor plan are approximate because there are various recognized methods for calculating the square footage of a unit. The square footage stated here is calculated from the exterior boundaries of the exterior walls to the centerline of interior demising walls without deductions for cutouts, curves, or architectural features. This method typically results in quoted dimensions greater than the dimensions that would be determined by using other accepted methods. The definition of "Unit" and the calculation method to be relied upon is set forth by the Developer, DT G Block, LLC, in Developer's Prospectus and the method set forth in the Developer's Prospectus may result in a square footage calculation less than the method used here. Consult the Developer's Prospectus for information on what is offered with the Unit and the calculation of the Unit square footage and dimensions.