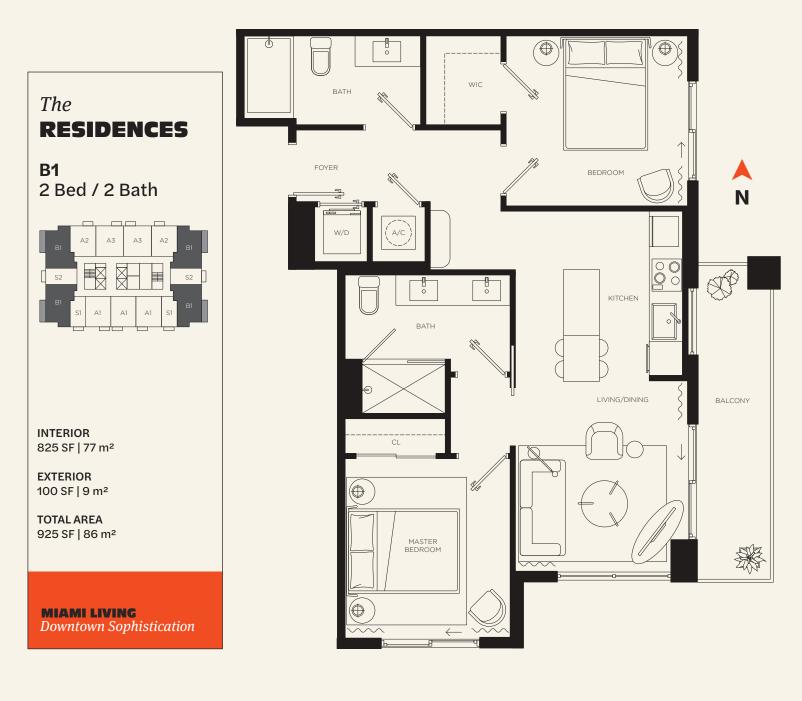

#### The **RESIDENCES**

**B1.1** 2 Bed / 2 Bath

INTERIOR 825 SF | 77 m<sup>2</sup>

EXTERIOR 175 SF | 16 m<sup>2</sup>

**TOTAL AREA** 1000 SF | 93 m<sup>2</sup>

**MIAMI LIVING** Downtown Sophistication

ONEWORLD