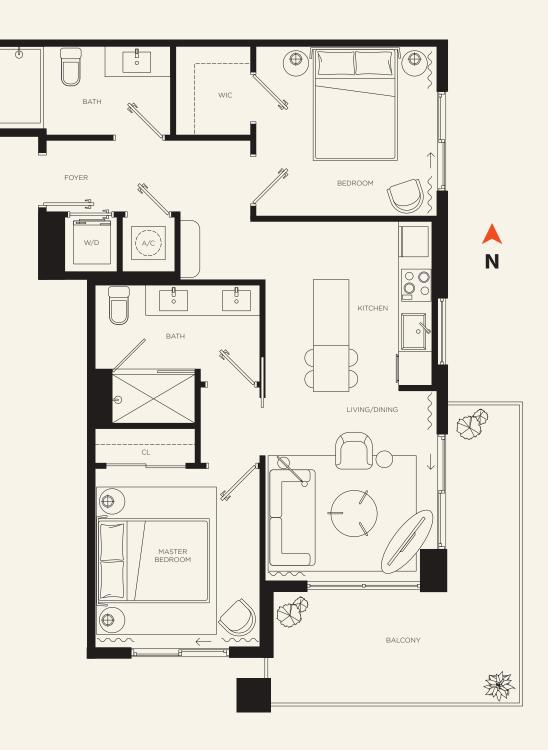

#### The **RESIDENCES**

**B1.1** 2 Bed / 2 Bath

INTERIOR 825 SF | 77 m<sup>2</sup>

EXTERIOR 175 SF | 16 m<sup>2</sup>

**TOTAL AREA** 1000 SF | 93 m<sup>2</sup>

**MIAMI LIVING** Downtown Sophistication

ONEWORLD