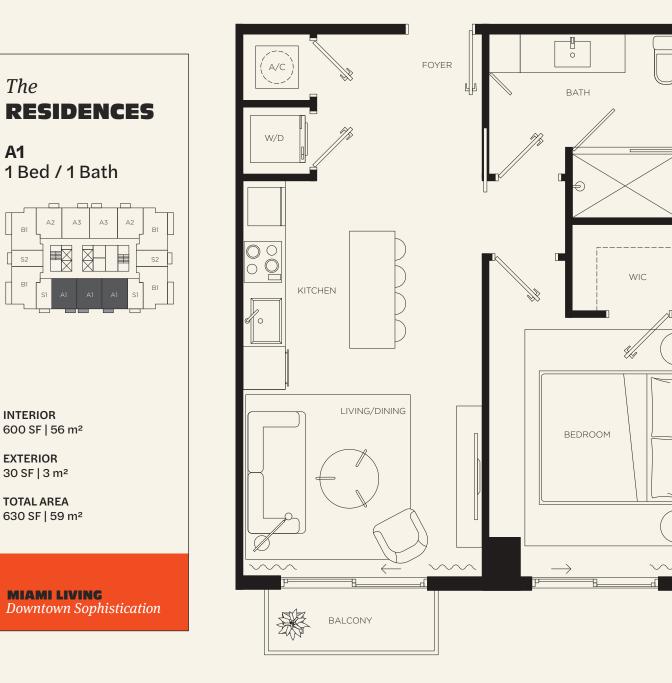

ONEWORLD

786 4374 236 Info@TheCrosbyMiami.com www.TheCrosbyMiami.com

Sales Gallery 698 NE 1st Avenue, Suite 184 Miami FL 33132

The dimensions stated for this unit floor plan are approximate because there are various recognized methods for calculating the square footage of a unit. The square footage stated here is calculated from the exterior boundaries of the exterior walls to the centerline of interior demising walls without deductions for cutouts, curves, or architectural features. This method typically results in quoted dimensions greater than the dimensions that would be determined by using other accepted methods. The definition of "Unit" and the calculation method to be relied upon is set forth by the Developer, DT G Block, LLC, in Developer's Prospectus and the method set forth in the Developer's Prospectus may result in a square footage calculation less than the method used here. Consult the Developer's Prospectus for information on what is offered with the Unit and the calculation of the Unit square footage and dimensions.