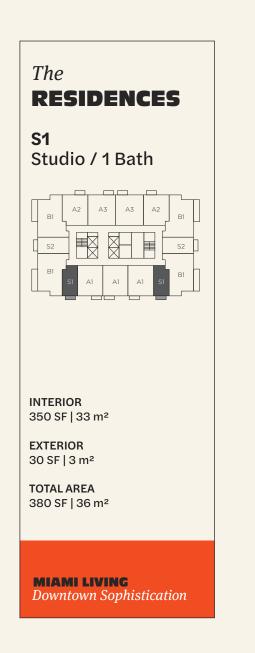

#### The **RESIDENCES**

**B1.1** 2 Bed / 2 Bath

INTERIOR 825 SF | 77 m<sup>2</sup>

EXTERIOR 175 SF | 16 m<sup>2</sup>

**TOTAL AREA** 1000 SF | 93 m<sup>2</sup>

**MIAMI LIVING** Downtown Sophistication

ONEWORLD