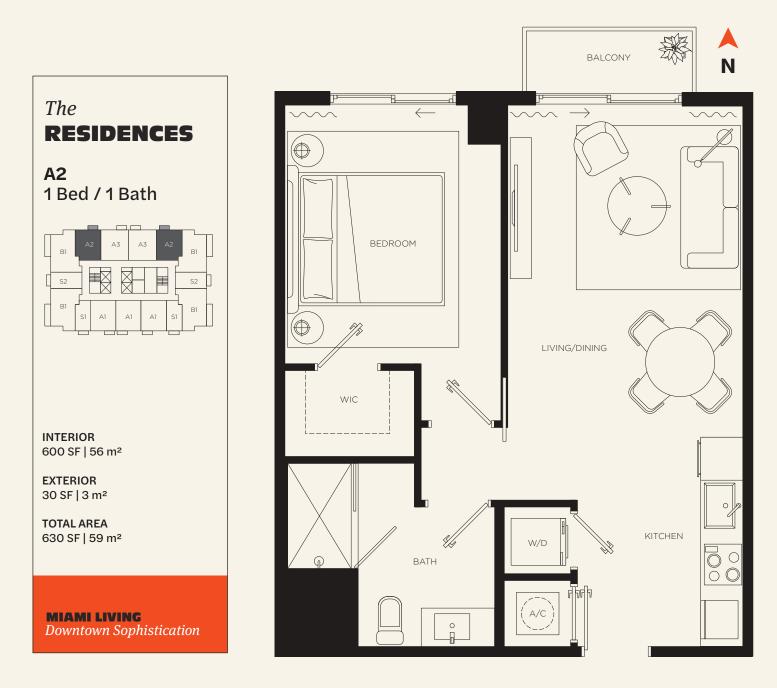

ONEWORLD

786 4374 236 Info@TheCrosbyMiami.com www.TheCrosbyMiami.com

Sales Gallery 698 NE 1st Avenue, Suite 184 Miami FL 33132

The dimensions stated for this unit floor plan are approximate because there are various recognized methods for calculating the square footage of a unit. The square footage stated here is calculated from the exterior boundaries of the exterior walls to the centerline of interior demising walls without deductions for cutouts, curves, or architectural features. This method typically results in quoted dimensions greater than the dimensions that would be determined by using other accepted methods. The definition of "Unit" and the calculation method to be relied upon is set forth by the Developer, DT G Block, LLC, in Developer's Prospectus and the method set forth in the Developer's Prospectus may result in a square footage calculation less than the method used here. Consult the Developer's Prospectus for information on what is offered with the Unit and the calculation of the Unit square footage and dimensions.