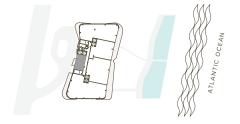

# THE BEACH TOWER

UNIT 05 | LEVELS 16 - 30

1 Bedroom | 2 Bathrooms | Den | Office INTERIOR: 1,491 SF | 138.5 SM EXTERIOR: 230 SF | 21.4 SM TOTAL: 1,721 SF | 159.9 SM

The Ritz-Carlton Residences, Pompano Beach are not owned, developed or sold by The Ritz-Carlton Hotel Company, L.L.C., or its affiliates ("Ritz-Carlton marks under a license from Ritz-Carlton, which has not confirmed the accuracy of any of the statements or representations made he