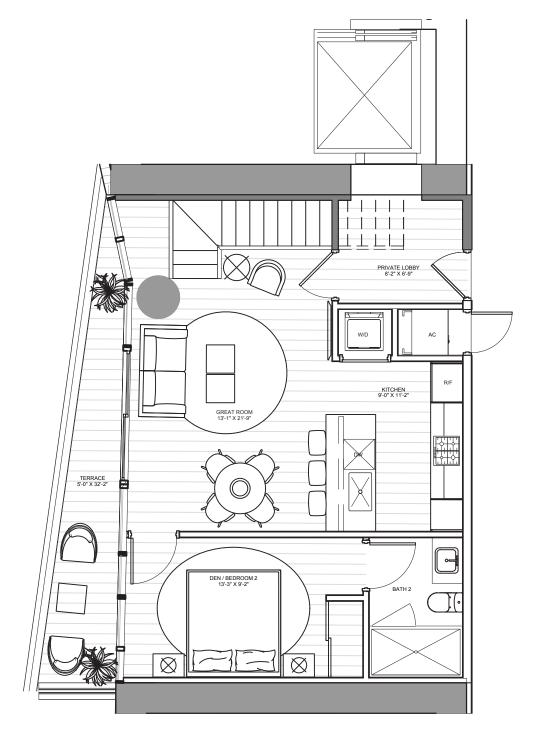

# THE BEACH TOWER

UNIT 05 | LEVELS 16 - 30

1 Bedroom | 2 Bathrooms | Den | Office INTERIOR: 1,491 SF | 138.5 SM EXTERIOR: 230 SF | 21.4 SM TOTAL: 1,721 SF | 159.9 SM

The Ritz-Carlton Residences, Pompano Beach are not owned, developed or sold by The Ritz-Carlton Hotel Company, L.L.C., or its affiliates ("Ritz-Carlton marks under a license from Ritz-Carlton, which has not confirmed the accuracy of any of the statements or representations made he