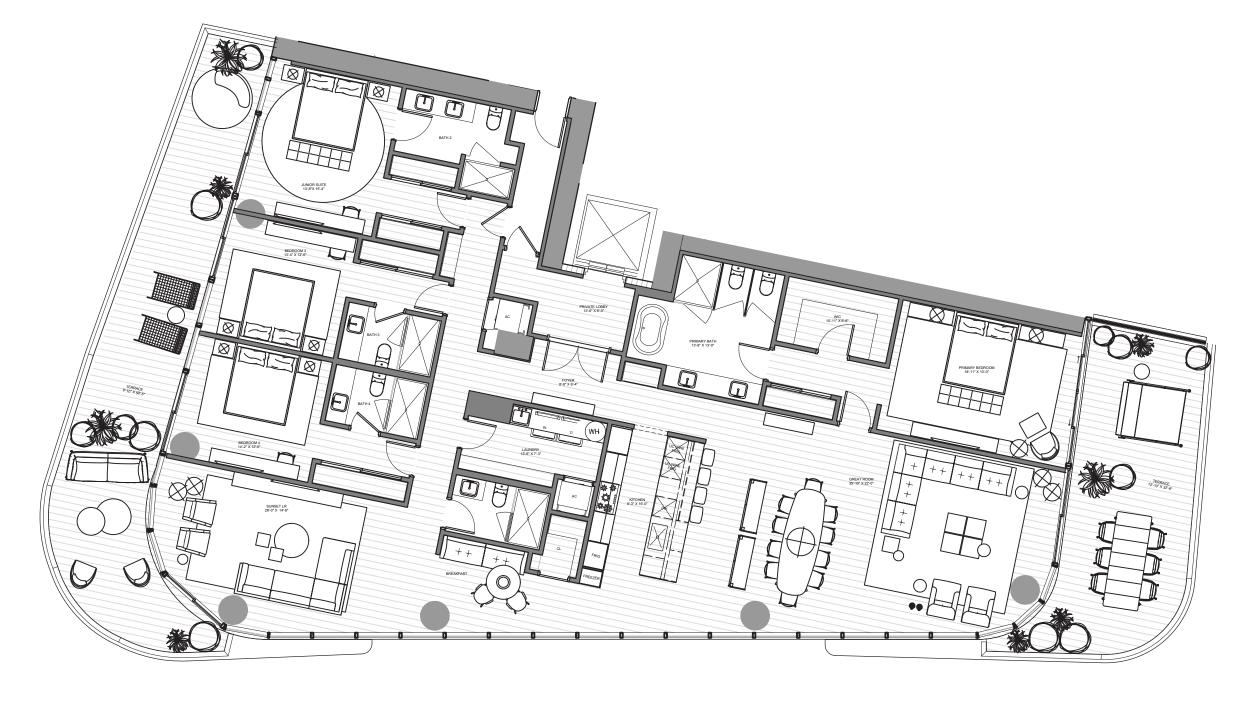

### THE BEACH TOWER

UNIT 01 | LEVELS 04 - 24

4 Bedrooms | 5 Bathrooms | Sunset INTERIOR: 3,804 SF | 353.4 SM EXTERIOR: 1,040 SF | 96.6 SM TOTAL: 4,844 SF | 450 SM

The Ritz-Carlton Residences, Pompano Beach are not owned, developed or sold by The Ritz-Carlton Hotel Company, L.L.C., or its affiliates ("Ritz-Carlton marks under a license from Ritz-Carlton, which has not confirmed the accuracy of any of the statements or representations made here