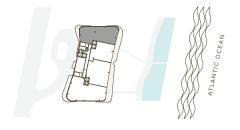

### THE BEACH TOWER

UNIT 01 | LEVELS 04 - 24

4 Bedrooms | 5 Bathrooms | Sunset INTERIOR: 3,804 SF | 353.4 SM EXTERIOR: 1,040 SF | 96.6 SM TOTAL: 4,844 SF | 450 SM

The Ritz-Carlton Residences, Pompano Beach are not owned, developed or sold by The Ritz-Carlton Hotel Company, L.L.C., or its affiliates ("Ritz-Carlton marks under a license from Ritz-Carlton, which has not confirmed the accuracy of any of the statements or representations made here