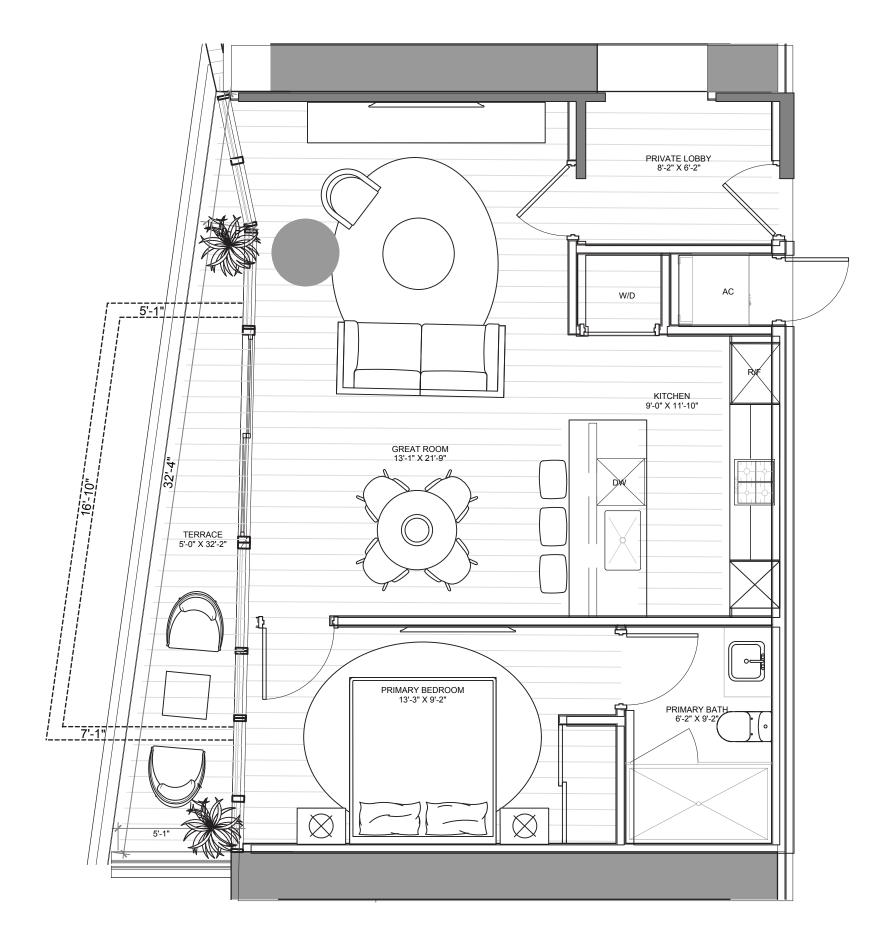

# THE BEACH TOWER

Unit 05 | 1 Bedroom | 1 Bathroom

Levels 7, 9, 11, 14

INTERIOR: 833 SF | 77.4 SM EXTERIOR: 126 SF | 11.7 SM TOTAL: 948 SF | 89.1 SM

Level 8, 10, 12, 15

INTERIOR: 833 SF | 77.4 SM EXTERIOR: 103 SF | 9.6 SM TOTAL: 936 SF | 87 SM