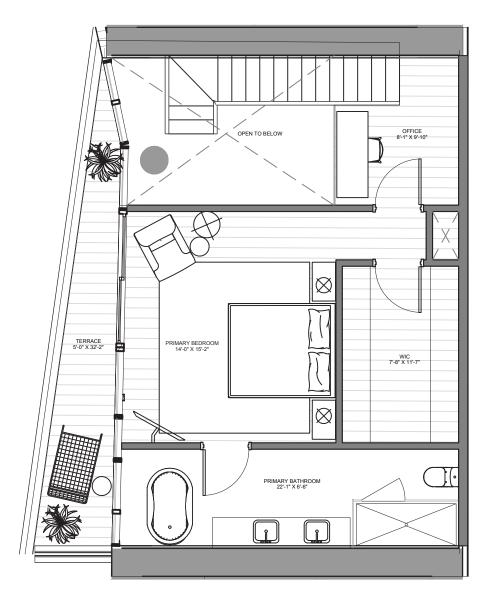

# THE BEACH TOWER

UNIT 05 | LEVELS 16 - 30

1 Bedroom | 2 Bathrooms | Den | Office INTERIOR: 1,491 SF | 138.5 SM EXTERIOR: 230 SF | 21.4 SM TOTAL: 1,721 SF | 159.9 SM

The Ritz-Carlton Residences, Pompano Beach are not owned, developed or sold by The Ritz-Carlton Hotel Company, L.L.C., or its affiliates ("Ritz-Carlton marks under a license from Ritz-Carlton, which has not confirmed the accuracy of any of the statements or representations made he