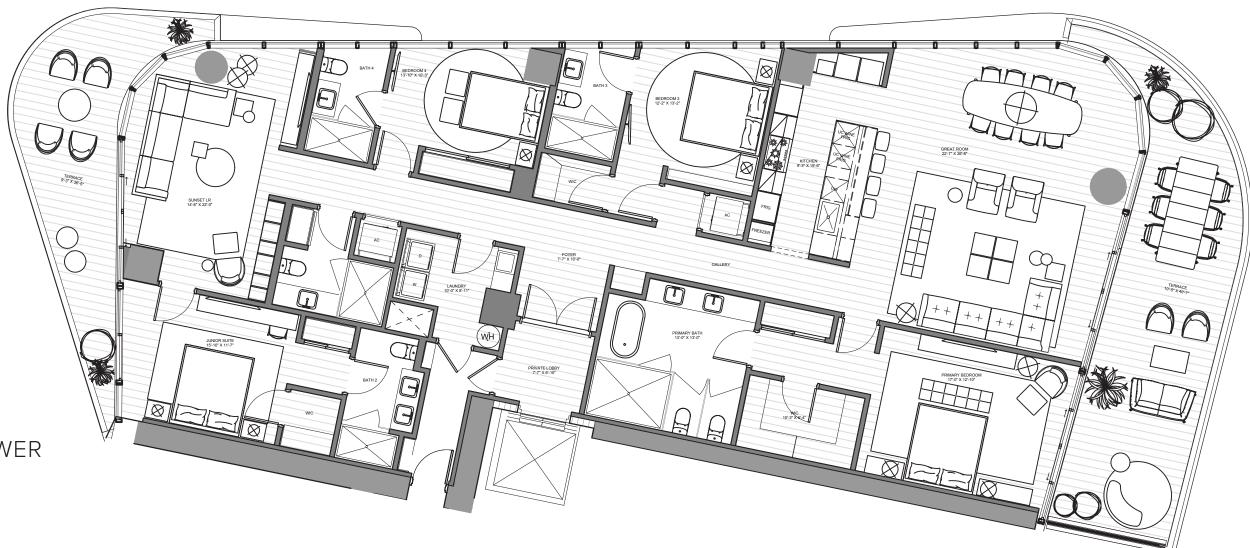

### THE BEACH TOWER

UNIT 01 | LEVELS 04 - 24

4 Bedrooms | 5 Bathrooms | Sunset INTERIOR: 3,804 SF | 353.4 SM EXTERIOR: 1,040 SF | 96.6 SM TOTAL: 4,844 SF | 450 SM

The Ritz-Carlton Residences, Pompano Beach are not owned, developed or sold by The Ritz-Carlton Hotel Company, L.L.C., or its affiliates ("Ritz-Carlton marks under a license from Ritz-Carlton, which has not confirmed the accuracy of any of the statements or representations made here