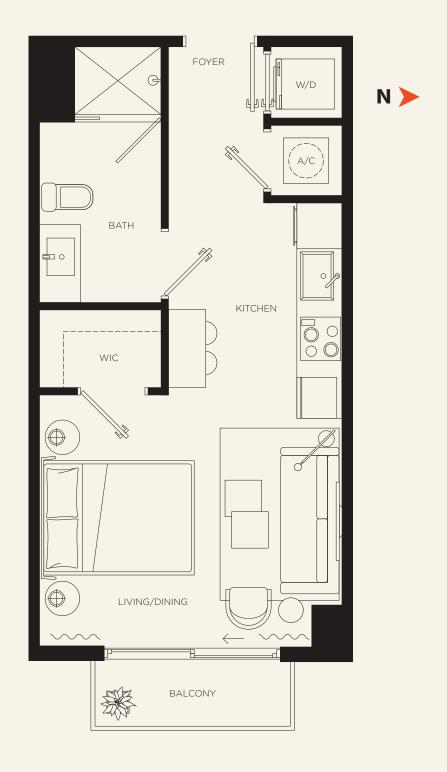

## The RESIDENCES

## 450 Units

4 Studio / 1 Bath

**7**1 Bed / 1 Bath

4 2 Bed / 2 Bath

## **MIAMI LIVING**

Downtown Sophistication