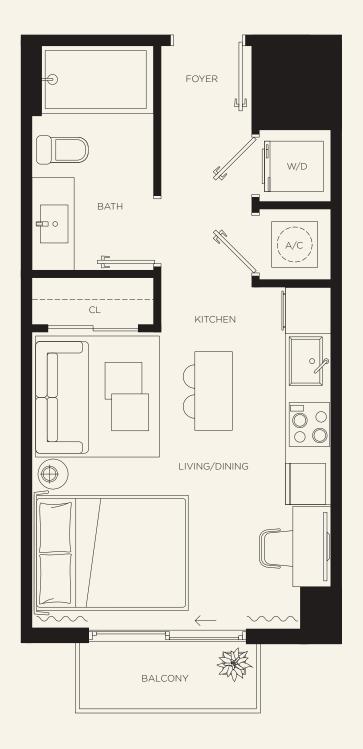

## The RESIDENCES

## 450 Units

4 Studio / 1 Bath

**7**1 Bed / 1 Bath

4 2 Bed / 2 Bath

## **MIAMI LIVING**

Downtown Sophistication