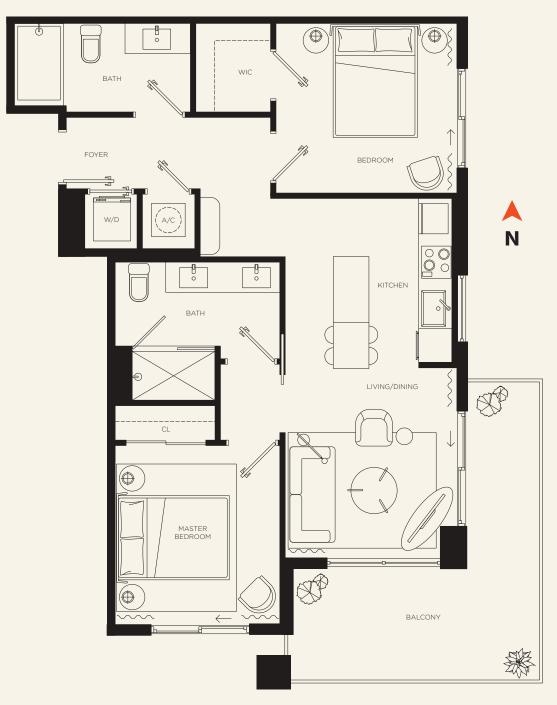

## The RESIDENCES

## 450 Units

4 Studio / 1 Bath

**7**1 Bed / 1 Bath

4 2 Bed / 2 Bath

## **MIAMI LIVING**

Downtown Sophistication