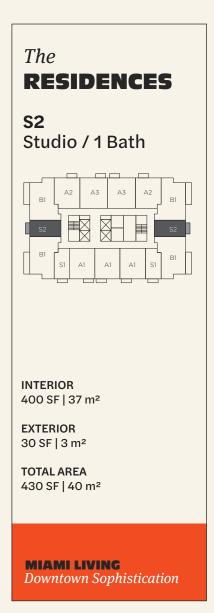

## The RESIDENCES

## 450 Units

4 Studio / 1 Bath

**7**1 Bed / 1 Bath

4 2 Bed / 2 Bath

## **MIAMI LIVING**

Downtown Sophistication