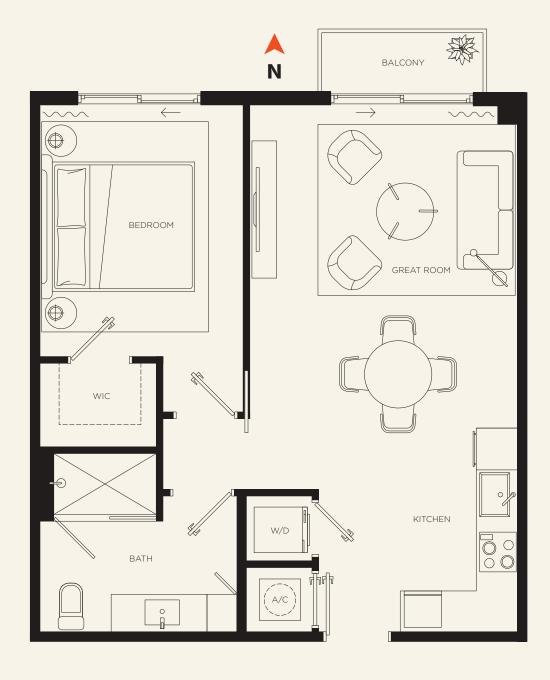

## The RESIDENCES

## 450 Units

4 Studio / 1 Bath

**7**1 Bed / 1 Bath

4 2 Bed / 2 Bath

## **MIAMI LIVING**

Downtown Sophistication