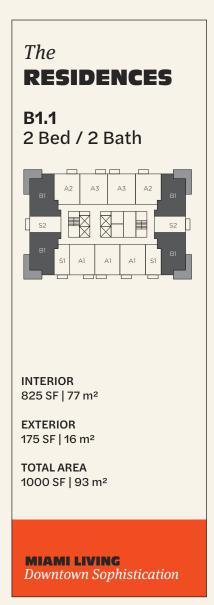

## The RESIDENCES

## 450 Units

4 Studio / 1 Bath

**7**1 Bed / 1 Bath

4 2 Bed / 2 Bath

## **MIAMI LIVING**

Downtown Sophistication