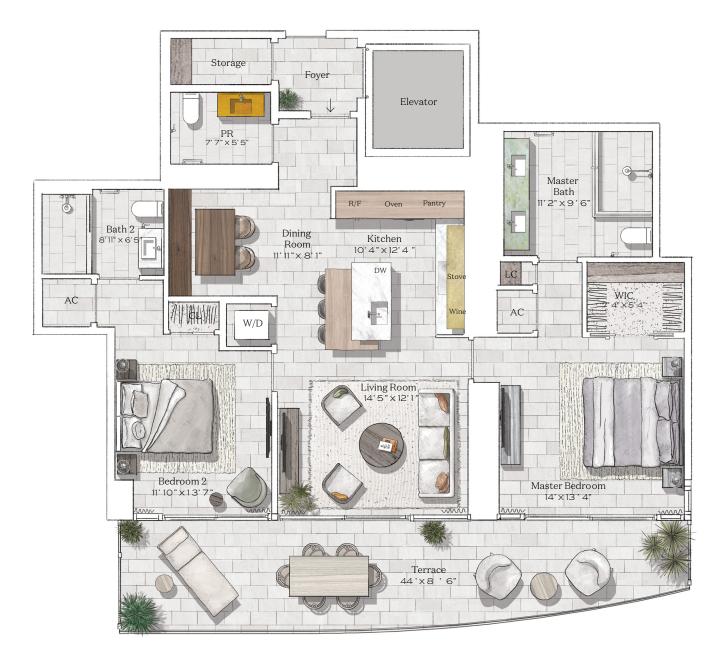

#### Residence 04

INTERIOR: 1,434 SQ. FT. 133 SQ. M. BALCONY: 344 SQ. FT. 32 SQ. M. TOTAL: 1,778 SQ. FT. 165 SQ. M.

> 2 BEDROOMS 2 BATHROOMS POWDER ROOM PRIVATE TERRACE

BAY

305-520-7974 | FIVEPARK.COM

OCEAN

OCEAN

This condominium is being developed by TCH 500 Alton, LLC, a Delaware limited liability company ("Developer"). Any and all statements, disclosures and/or representations shall be deemed made by Developer and you agree to look solely to Deve sales materials and is provided to allow a prospective buyer to compare the Units with units in other condominium projects that utilize the same method. Measurements of rooms set forth on this floor plan are generally taken at the farthest points of each given room (as if the room were a perfect rectangle), without regard for any cutouts or variations. Accordingly, the area of the actual room will typically be smaller than the product obtained by multiplying thou