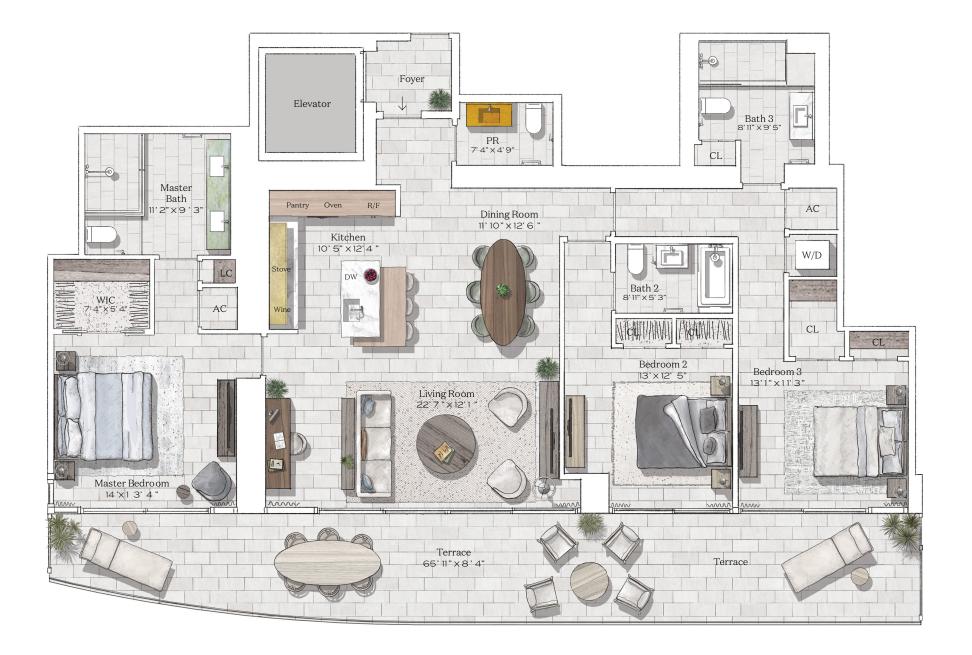

#### Residence 03

INTERIOR: 2,615 SQ. FT. 242 SQ. M. BALCONY: 984 SQ. FT. 92 SQ. M. TOTAL: 3,599 SQ. FT. 334 SQ. M.

3 BEDROOMS
4 BATHROOMS
POWDER ROOM
PRIVATE TERRACE

OCEAN

305-520-7974 | FIVEPARK.COM

PAR

The content is a first of the developer and to you agree to one States in the developer and to you agree to one States of the developer. For correct representations, and a large to be developer to a buyer or less and or representations in the developer. For correct representations, and to the developer and to the developer. For correct representations, and to the developer and to the developer. For correct representations, and to the developer to a buyer or less and or the forecast of the developer. For correct representations, and to the developer to a buyer or less and to the developer. For correct representations in the developer. For correct representations, and to the developer to a buyer or less and to the developer to a buyer or less and to the developer. For correct representations, and to the developer to a buyer or less and to the developer. For correct representations, and to the developer to a buyer or less and to the developer. For correct representations, and to the developer to a buyer or less and to the developer. For correct representations, and to the developer to a buyer or less and to the developer. For correct representations, and to the developer and to the developer and to the developer. For correct representations, and to the developer to a buyer or less and to the developer. In the correct representations of the developer. For correct representations, and to the developer and to the developer. In the correct representations, and to the developer and to the developer. In the correct representations, and to the developer and to the developer. In the correct representations, and to the developer and to the developer. For correct representations, and to the developer and to the developer. In the correct representations, and to the developer and to the developer. The correct representations and to the developer and to the developer. The correct representations and the developer and to the developer. The correct representation is the correct representation to the developer. The correct repres

#### FIVE PARK MIAMI BEACH