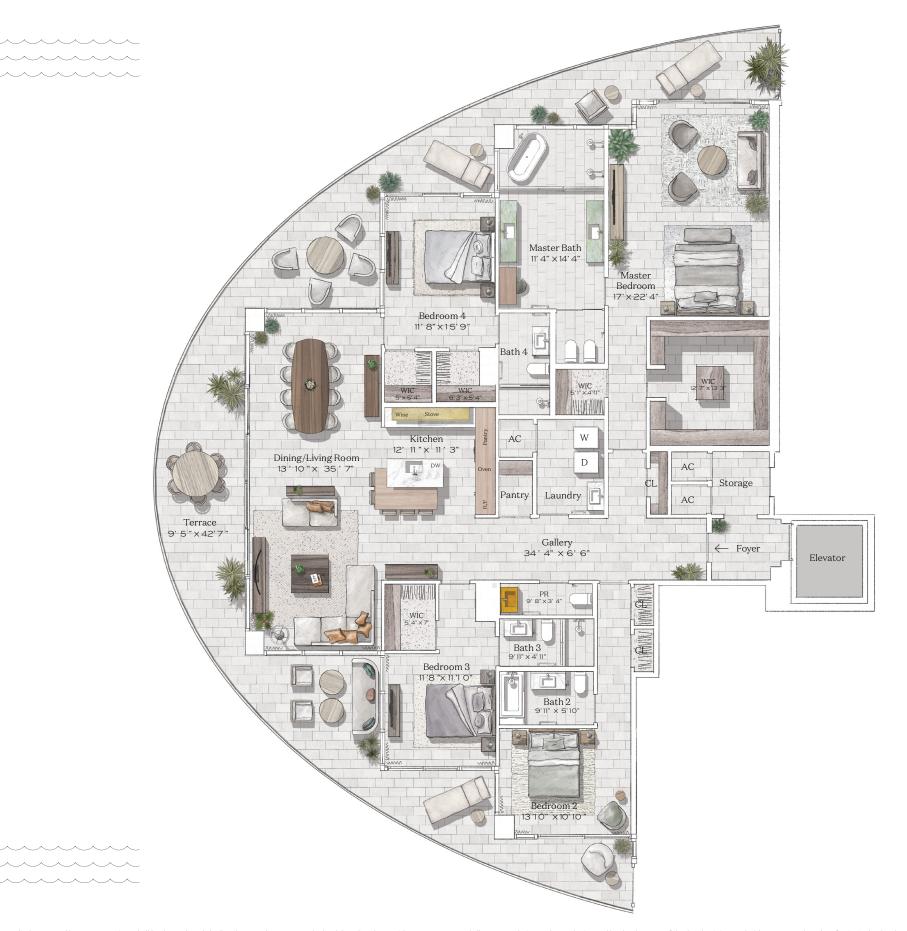

### Residence 01

INTERIOR: 3,186 SQ. FT. 296 SQ. M. BALCONY: 1,083 SQ. FT. 101 SQ. M. TOTAL: 4,269 SQ. FT. 397 SQ. M.

4 BEDROOMS
4 BATHROOMS
POWDER ROOM
PRIVATE TERRACE

OCEAN

PAR

This condominium is being developed by TCH 500 Alton, LLC, a Delaware limited liability company ("Developer"). Any and all statements, disclosures and/or development of the Condominium. Oral representations cannot be relied upon as correctly stating the representations of the the representations, and to the presentations, and to the select of or solic to the broad to the documents required by section 718.503, Florida statutes, to be developer to this brochure and to the developer. For correct representations, make reference to this brochure and to the developer. For correct representations of the developer. For correct representations, make reference to this brochure and to the developer and to the developer or lessed. These materials of a unit in the condominium and with new to a buyer or lessed to the presentations of the presentations of the seven or residence of the seven or residence or selection of the condominium and with new to an order to show a presentation or the condominium and with new to support the condominium and with new to support the developer of the seven or lessed. The condominium and with new to support the developer of the seven or lessed to the developer. For condominium and with new to support the developer or lessed to the developer or lessed to the developer. The condominium and with new to support the condominium and with new to support the developer or lessed. The condominium and with new to support the condominium and with new to support the developer of the seven or lessed to the developer or lessed. The condominium and with new to support the seven or lessed to the developer or lessed to the developer with the condominium and with new to support the support to support the support to the condominium and with new to support the support to the support to the support to support the support to the support to