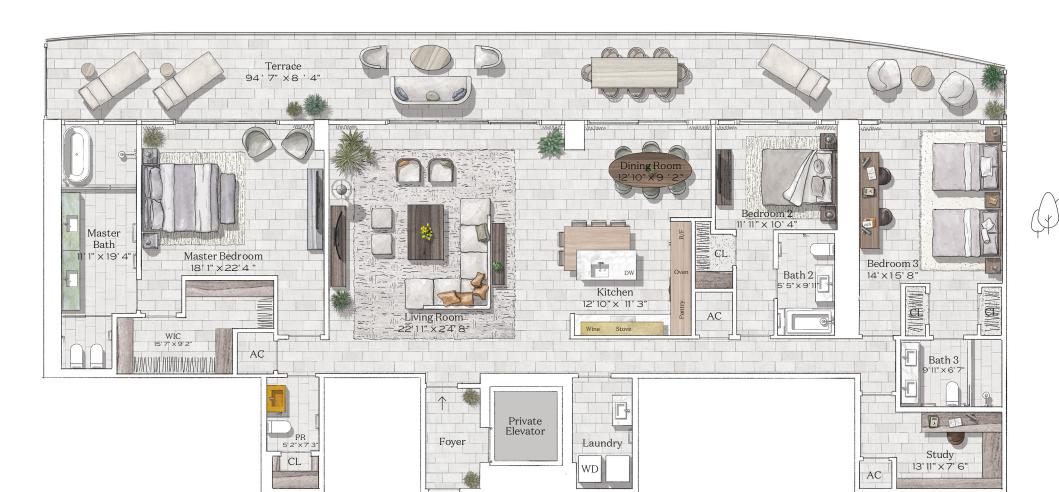

#### Residence 02

INTERIOR: 2,930 SQ. FT. 273 SQ. M. BALCONY: 782 SQ. FT. 73 SQ. M. TOTAL: 3,712 SQ. FT. 346 SQ. M.

3 BEDROOMS
3 BATHROOMS
POWDER ROOM
PRIVATE TERRACE

OCEAN

BAY

305-520-7974 | FIVEPARK.COM

OCEAN

This condominium is being developed by TCH 500 Alton, LLC, a Delaware limited liability company ("Developer"). Any and all statements, disclosures and/or development of the Condominium and with respect to the sales of units in the Condominium. Oral representations sand/or developer and you agree to look solely to Developer with representations of the Good monifering and you agree to look solely to Developer with energia circular properties and to the sales of units in the Condominium. And to the developer to the become the developer or lessed to the brockers and or the developer. So, and to the developer in the condominium and not statute, to be upon a first or sale of a unit in the condominium be made in, or to residents of, any state or country in which such activity would be unlawful. A CPS-12 APPLIAIN A CPS