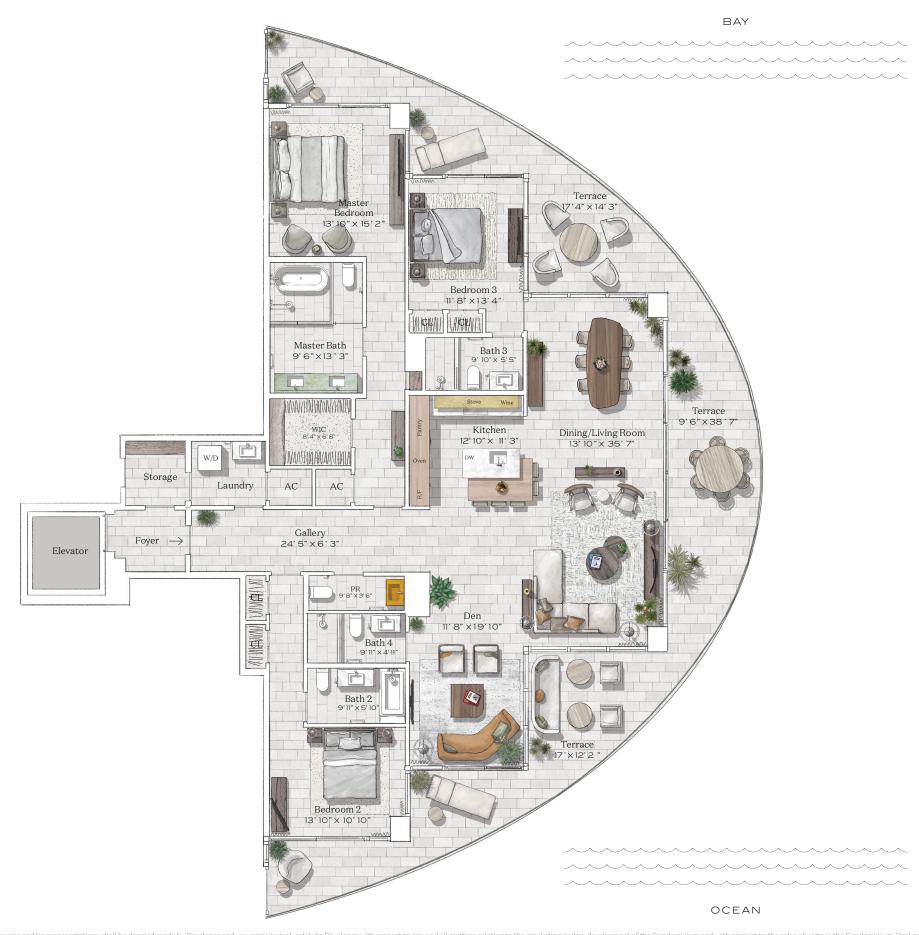

#### Residence 03

INTERIOR: 2,615 SQ. FT. 242 SQ. M. BALCONY: 984 SQ. FT. 92 SQ. M. TOTAL: 3,599 SQ. FT. 334 SQ. M.

3 BEDROOMS
4 BATHROOMS
POWDER ROOM
PRIVATE TERRACE

OCEAN

305-520-7974 | FIVEPARK.COM

PAR

The content is a first of the developer and to you agree to one States in the developer and to you agree to one States of the developer. For correct representations, and a large to be developer to a buyer or less and or representations in the developer. For correct representations, and to the developer and to the developer. For correct representations, and to the developer and to the developer. For correct representations, and to the developer to a buyer or less and or the forecast of the developer. For correct representations, and to the developer to a buyer or less and to the developer. For correct representations in the developer. For correct representations, and to the developer to a buyer or less and to the developer to a buyer or less and to the developer. For correct representations, and to the developer to a buyer or less and to the developer. For correct representations, and to the developer to a buyer or less and to the developer. For correct representations, and to the developer to a buyer or less and to the developer. For correct representations, and to the developer to a buyer or less and to the developer. For correct representations, and to the developer and to the developer and to the developer. For correct representations, and to the developer to a buyer or less and to the developer. In the correct representations of the developer. For correct representations, and to the developer and to the developer. In the correct representations, and to the developer and to the developer. In the correct representations, and to the developer and to the developer. In the correct representations, and to the developer and to the developer. For correct representations, and to the developer and to the developer. In the correct representations, and to the developer and to the developer. The correct representations and to the developer and to the developer. The correct representations and the developer and to the developer. The correct representation is the correct representation to the developer. The correct repres