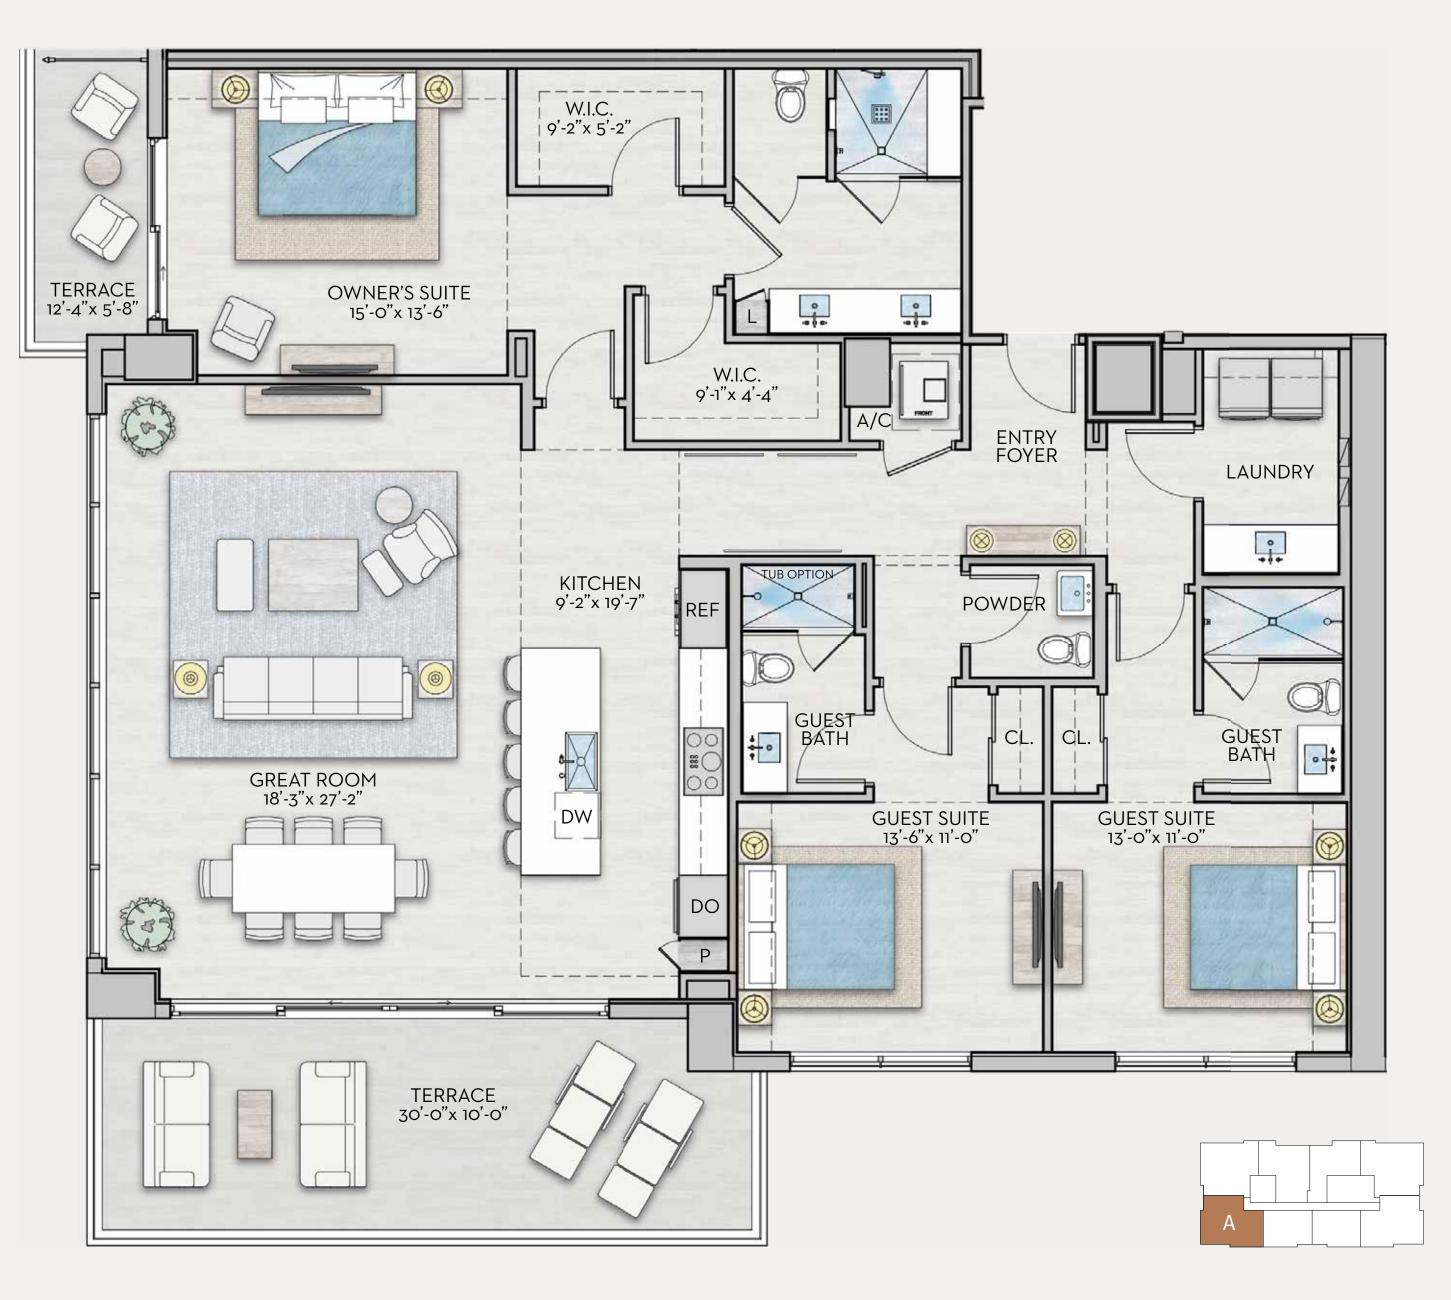

### BRAVO

Levels: 16-38



Interior: 2,371 sq ft Exterior: 440 sq ft Total: 2,811 sq ft









## CURATOR

Levels: 16-39



· → Den

Interior:1,935 sq ftExterior:320 sq ftTotal:2,255 sq ft









## DALI

Levels: 15-39



Interior:1,788 sq ftExterior:331 sq ftTotal:2,119 sq ft









## ENCORE

Levels: 15-39



Interior: 2,637 sq ft Exterior: 488 sq ft Total: 3,125 sq ft







### ARTISAN

Levels: 14-39



Interior: 2,167 sq ft Exterior: 359 sq ft Total: 2,526 sq ft







### HARMONY

Levels: 14-39



Interior: 1,339 sq ft Exterior: 271 sq ft 1,610 sq ft Total:







### GRANDE

Levels: 14-39



Interior: 1,339 sq ft Exterior: 270 sq ft 1,609 sq ft Total:







# FRESCO

Levels: 14-39



Interior: 2,167 sq ft Exterior: 359 sq ft Total: 2,526 sq ft







# PENTHOUSE A

Levels: 40-42



· → Den

Interior:3,157 sq ftExterior:810 sq ftTotal:3,967 sq ft









# PENTHOUSE B

Levels: 40-42



₽ + Den

Interior:3,989 sq ftExterior:858 sq ftTotal:4,847 sq ft







# PENTHOUSE C

Levels: 40-42



₽ + Den

Interior: 3,851 sq ft Exterior: 912 sq ft Total: 4,763 sq ft







# PENTHOUSE D

Levels: 40-42



🚆 4.5 Baths

₽ + Den

Interior: 3,157 sq ft Exterior: 815 sq ft Total: 3,972 sq ft