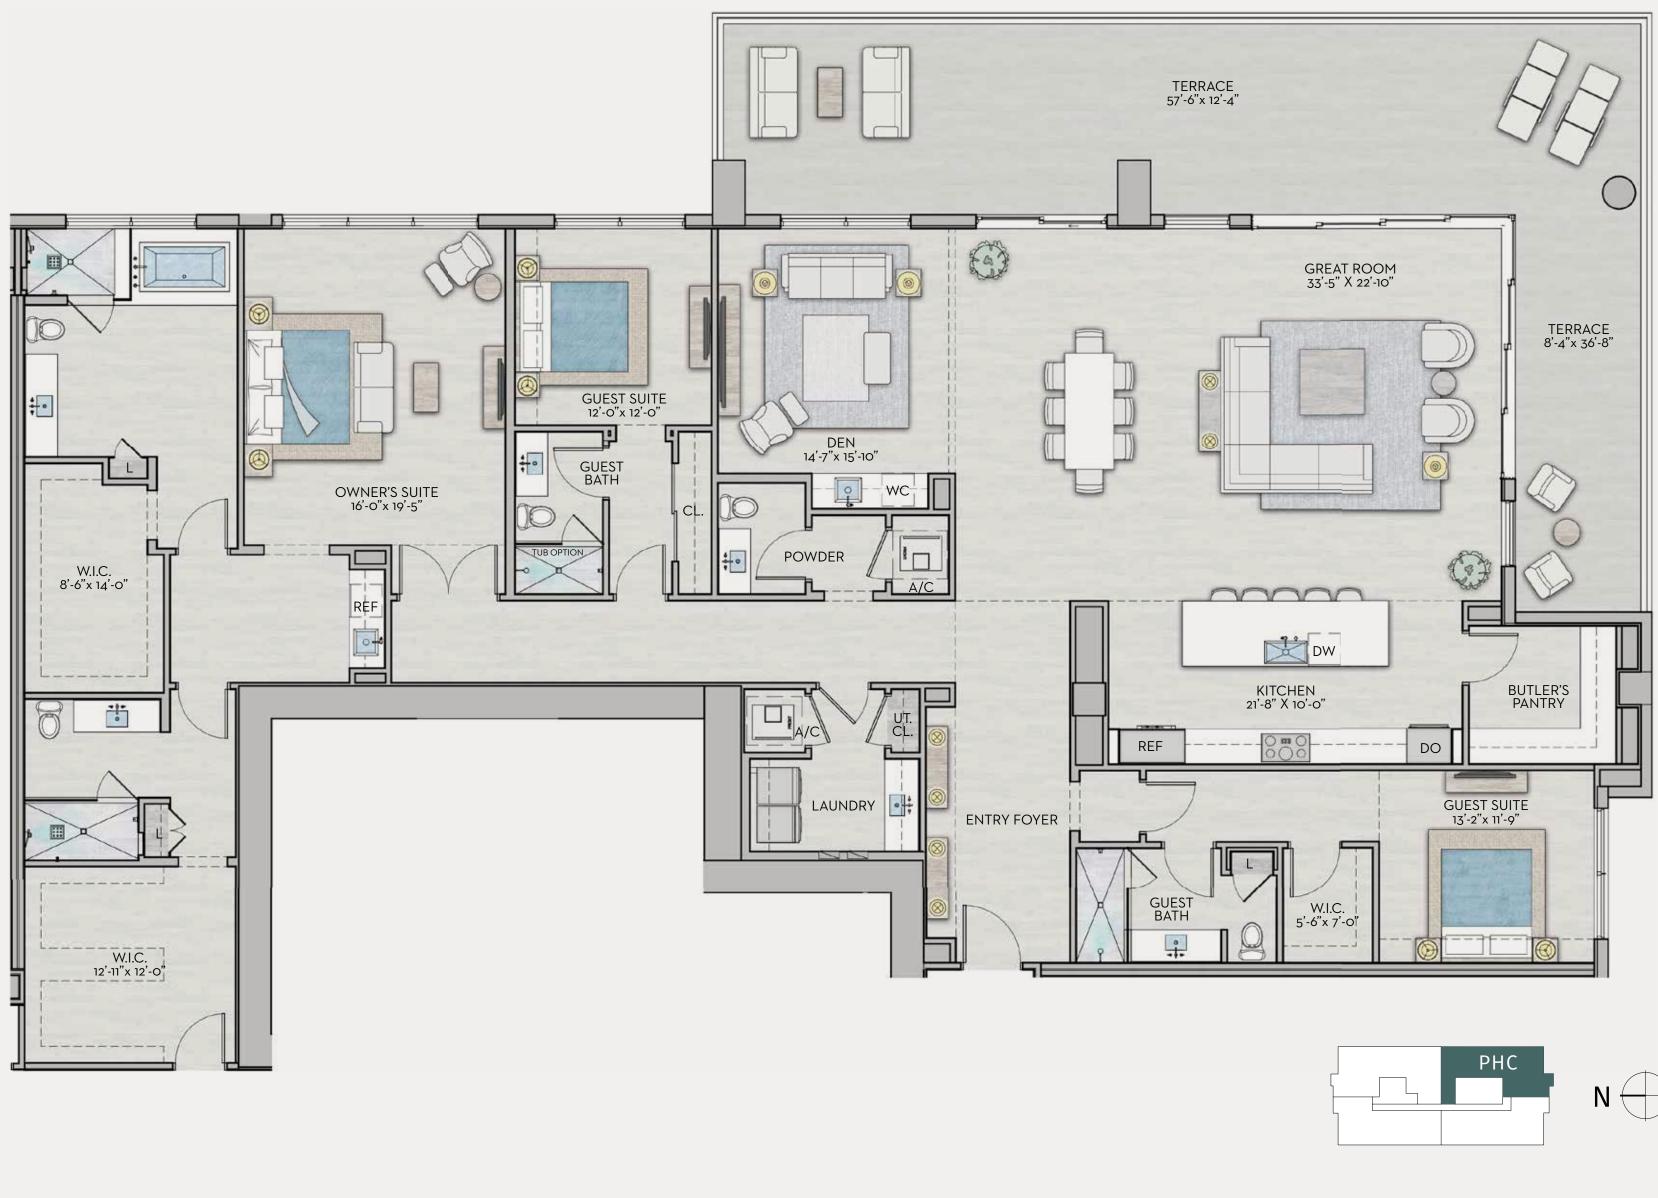

# PENTHOUSE C

Levels: 40-42

₽ + Den

Interior: 3,851 sq ft Exterior: 912 sq ft Total: 4,763 sq ft