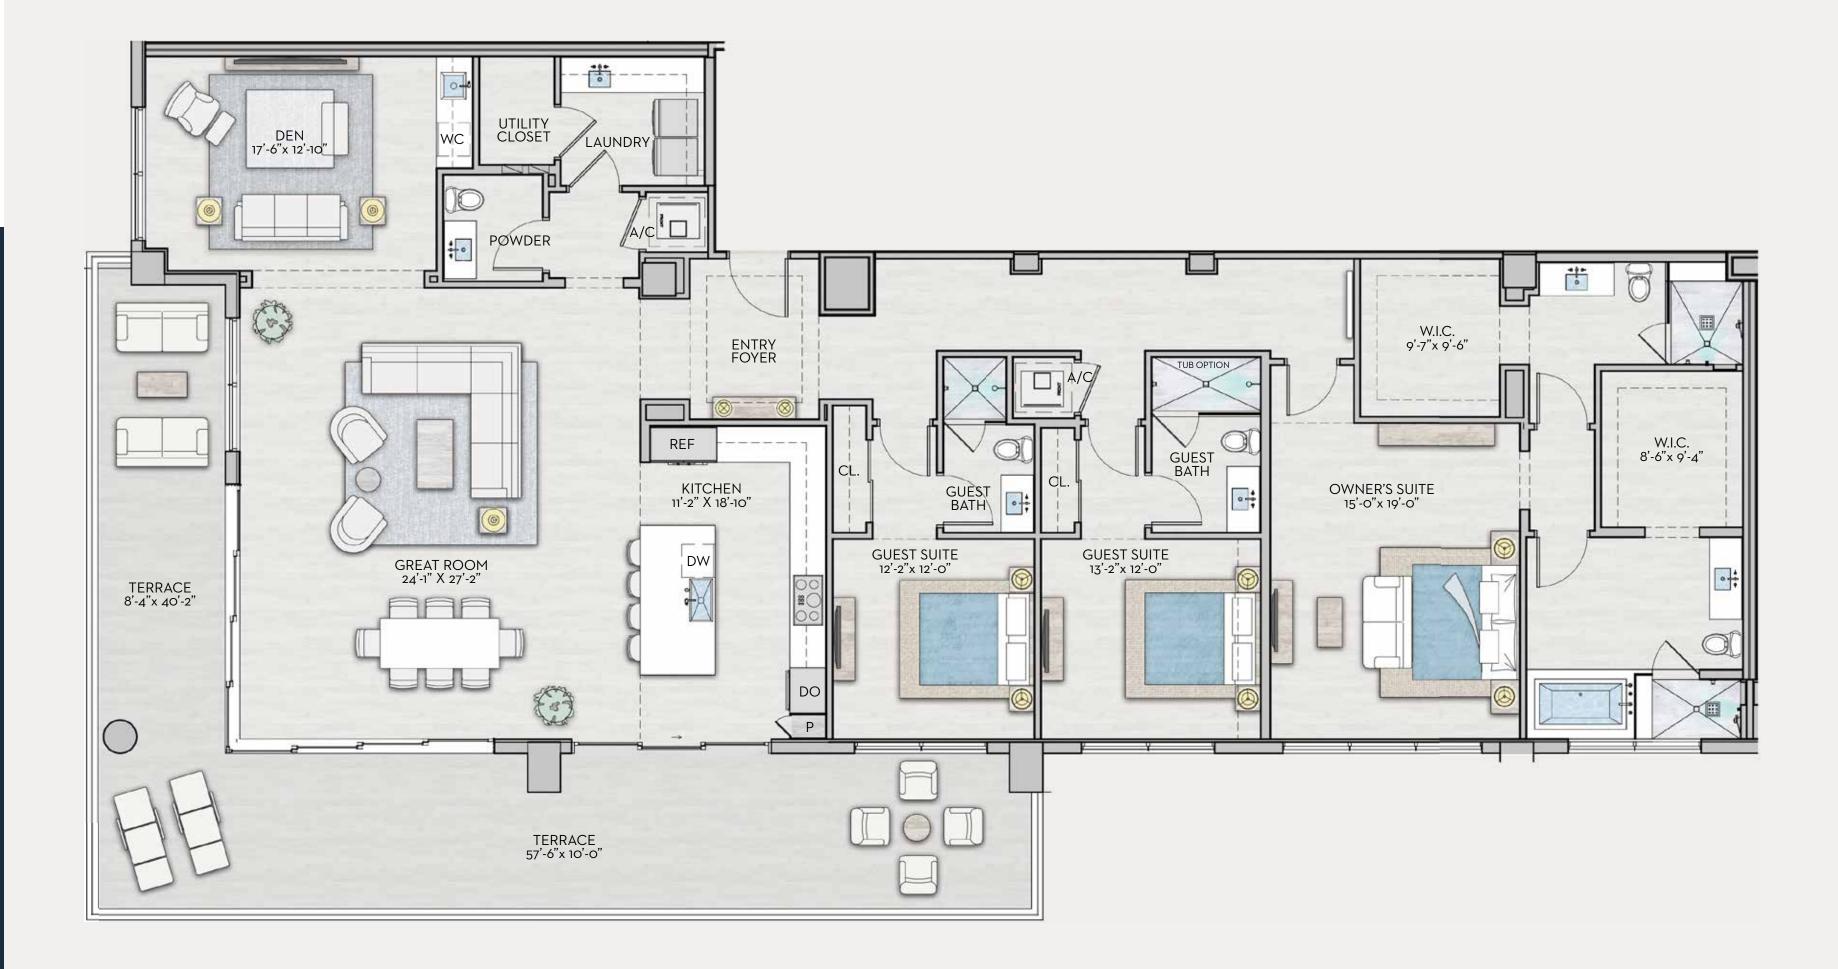

## CURATOR

Levels: 16-39

· → Den

Interior:1,935 sq ftExterior:320 sq ftTotal:2,255 sq ft