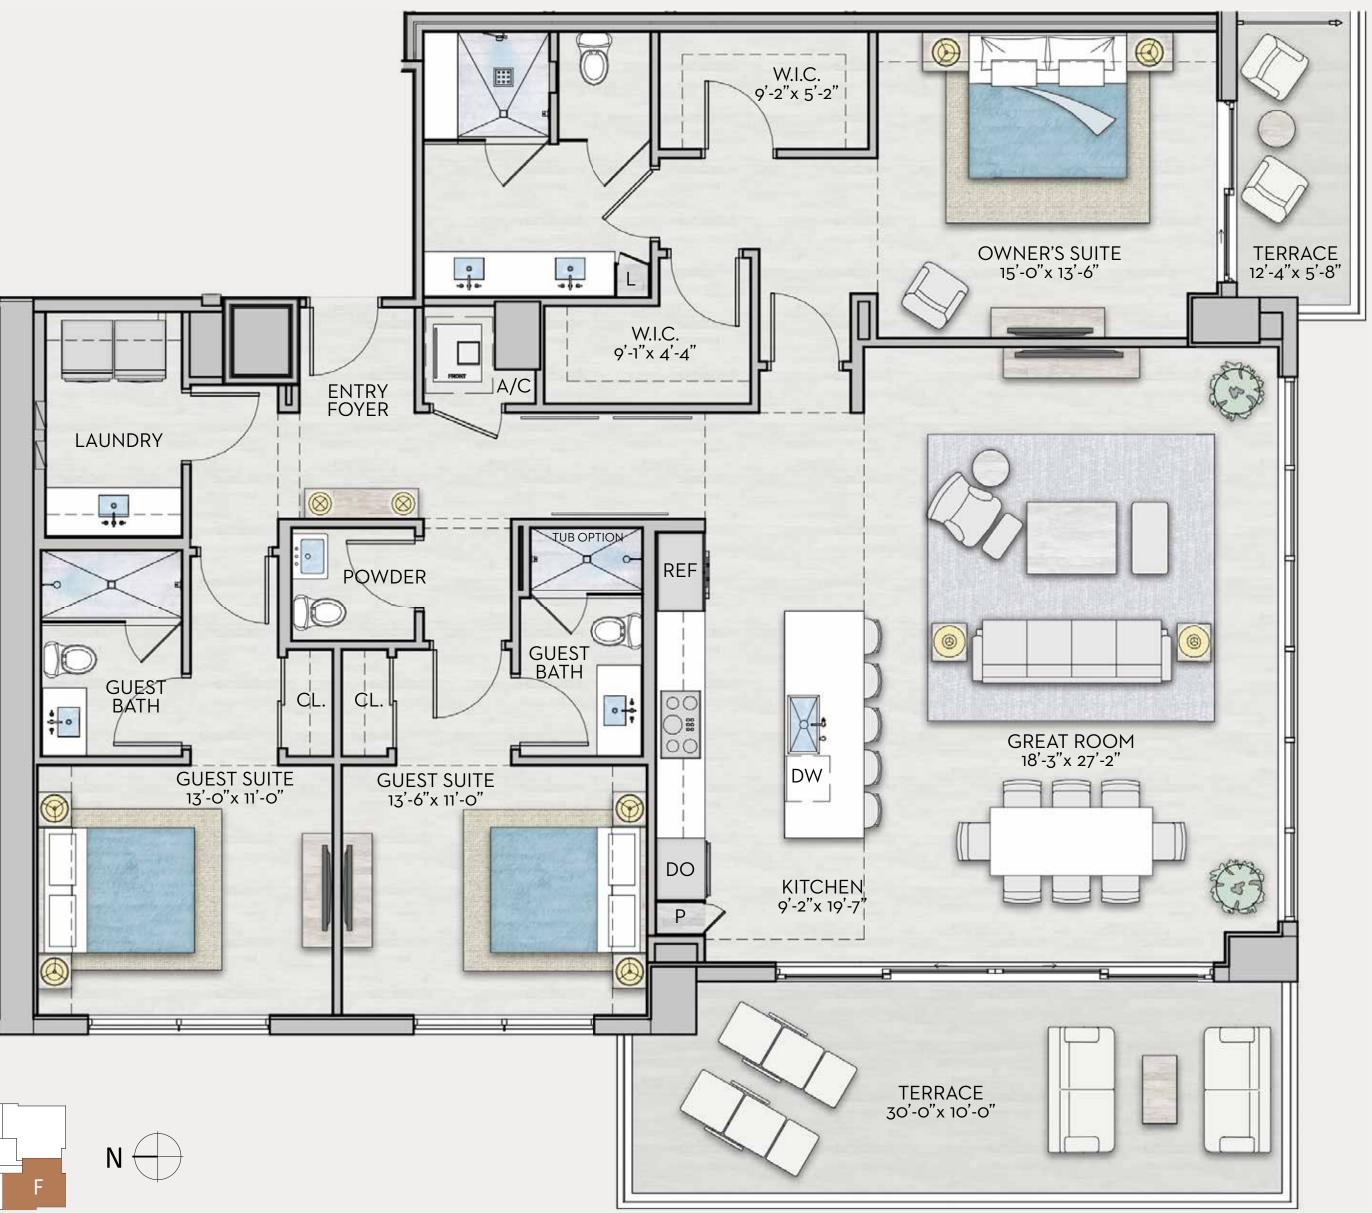

# FRESCO

Levels: 14-39

Interior: 2,167 sq ft Exterior: 359 sq ft Total: 2,526 sq ft