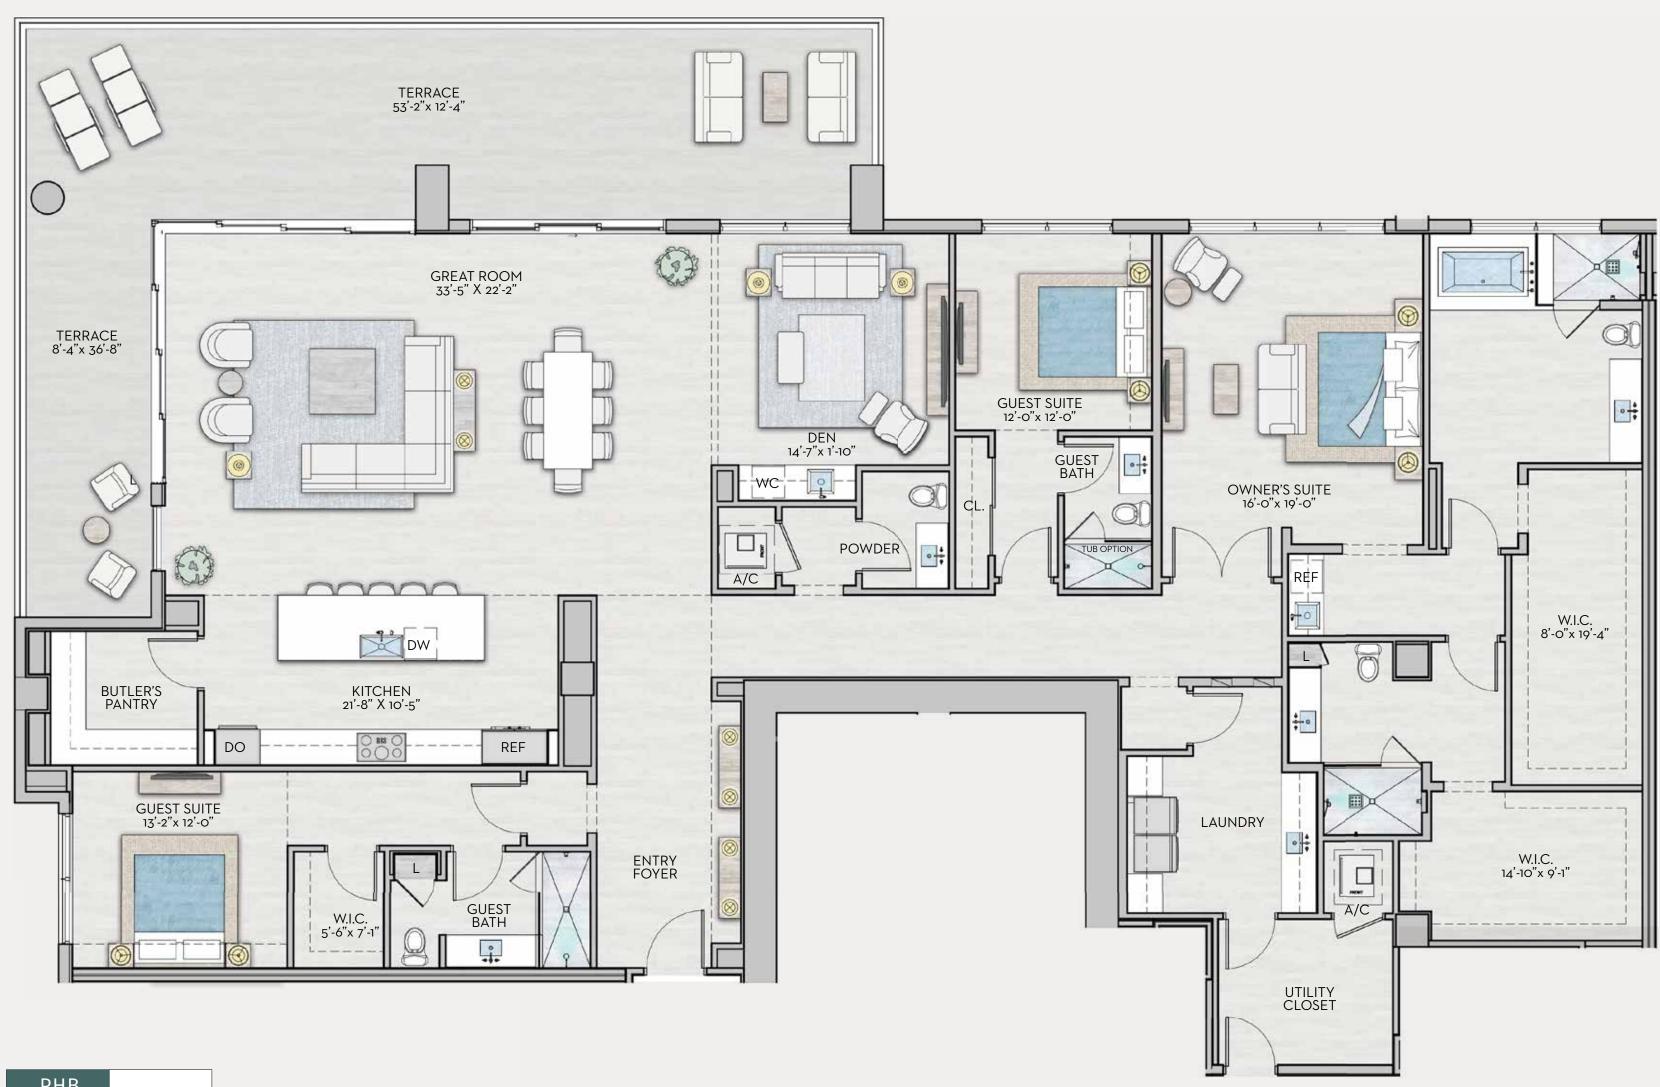

# PENTHOUSE D

Levels: 40-42

🚆 4.5 Baths

₽ + Den

Interior: 3,157 sq ft Exterior: 815 sq ft Total: 3,972 sq ft