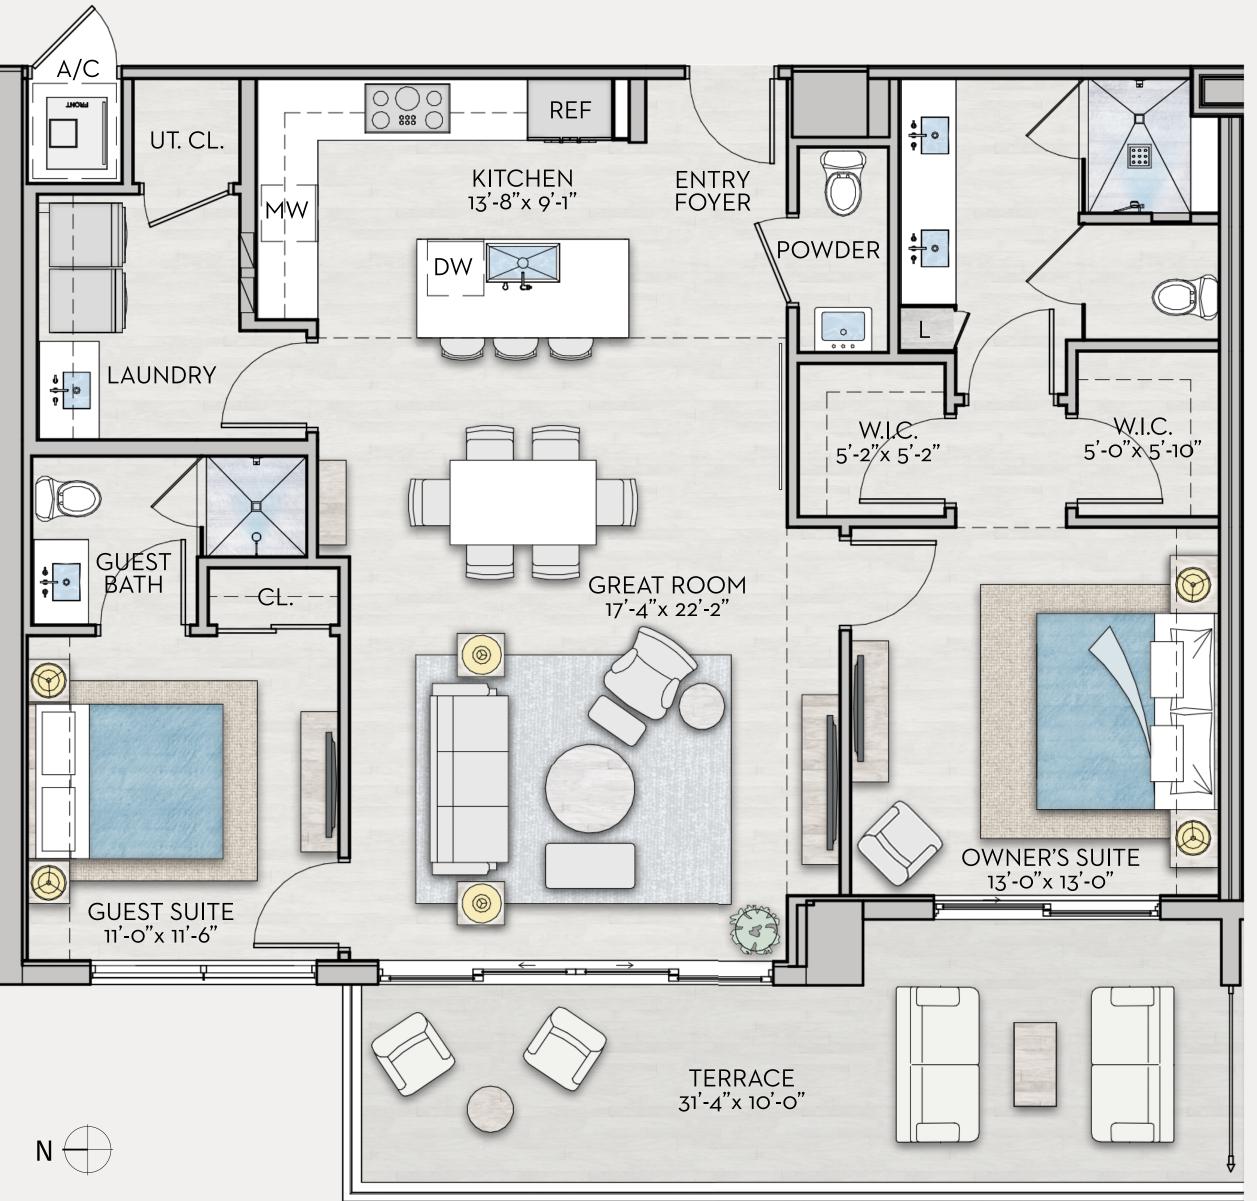

### GRANDE

Levels: 14-39

Interior: 1,339 sq ft Exterior: 270 sq ft 1,609 sq ft Total: