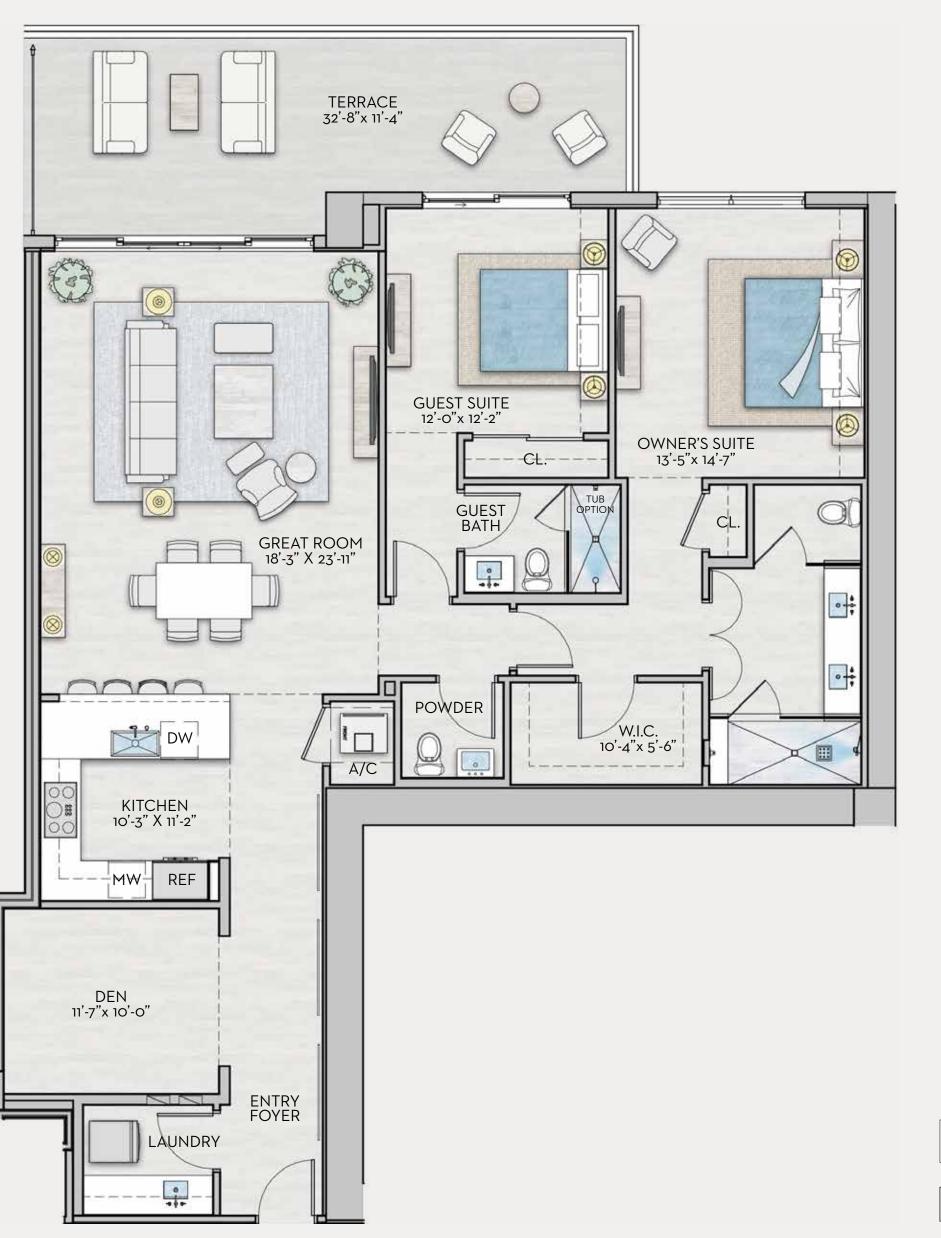

# PENTHOUSE C

Levels: 40-42

₽ + Den

Interior: 3,851 sq ft Exterior: 912 sq ft Total: 4,763 sq ft