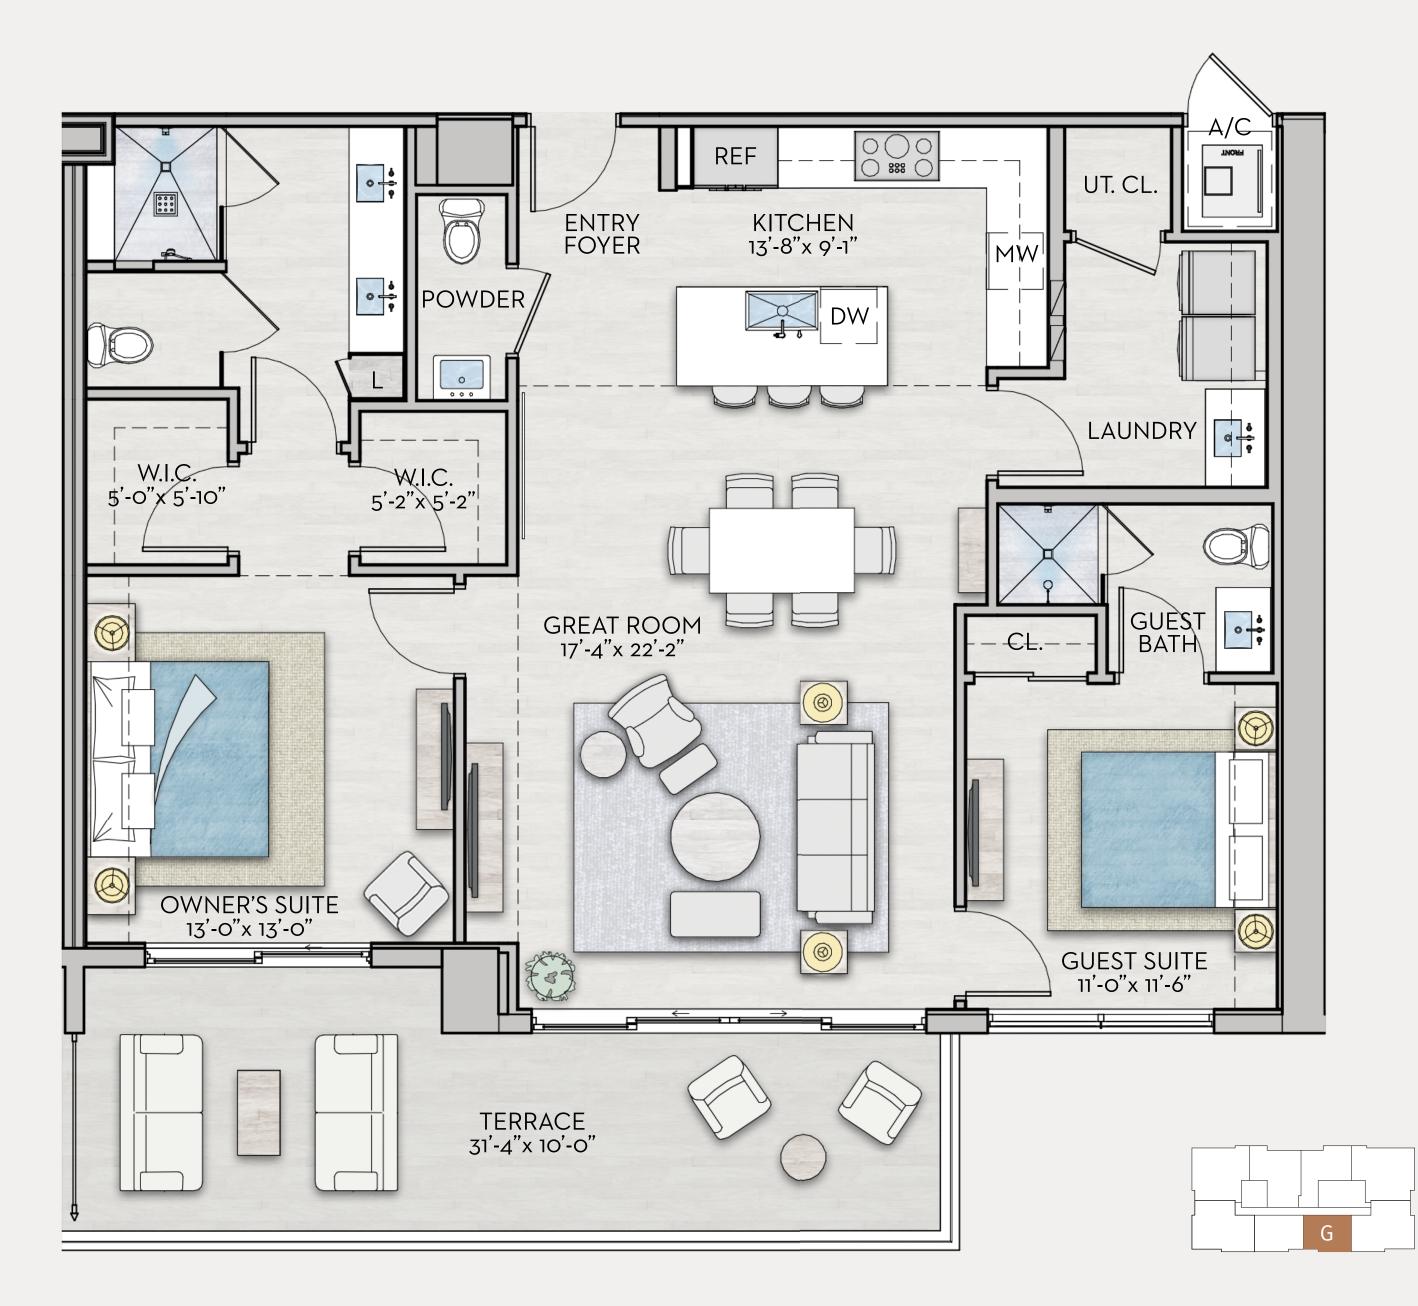

### GRANDE

Levels: 14-39

Interior: 1,339 sq ft Exterior: 270 sq ft 1,609 sq ft Total: