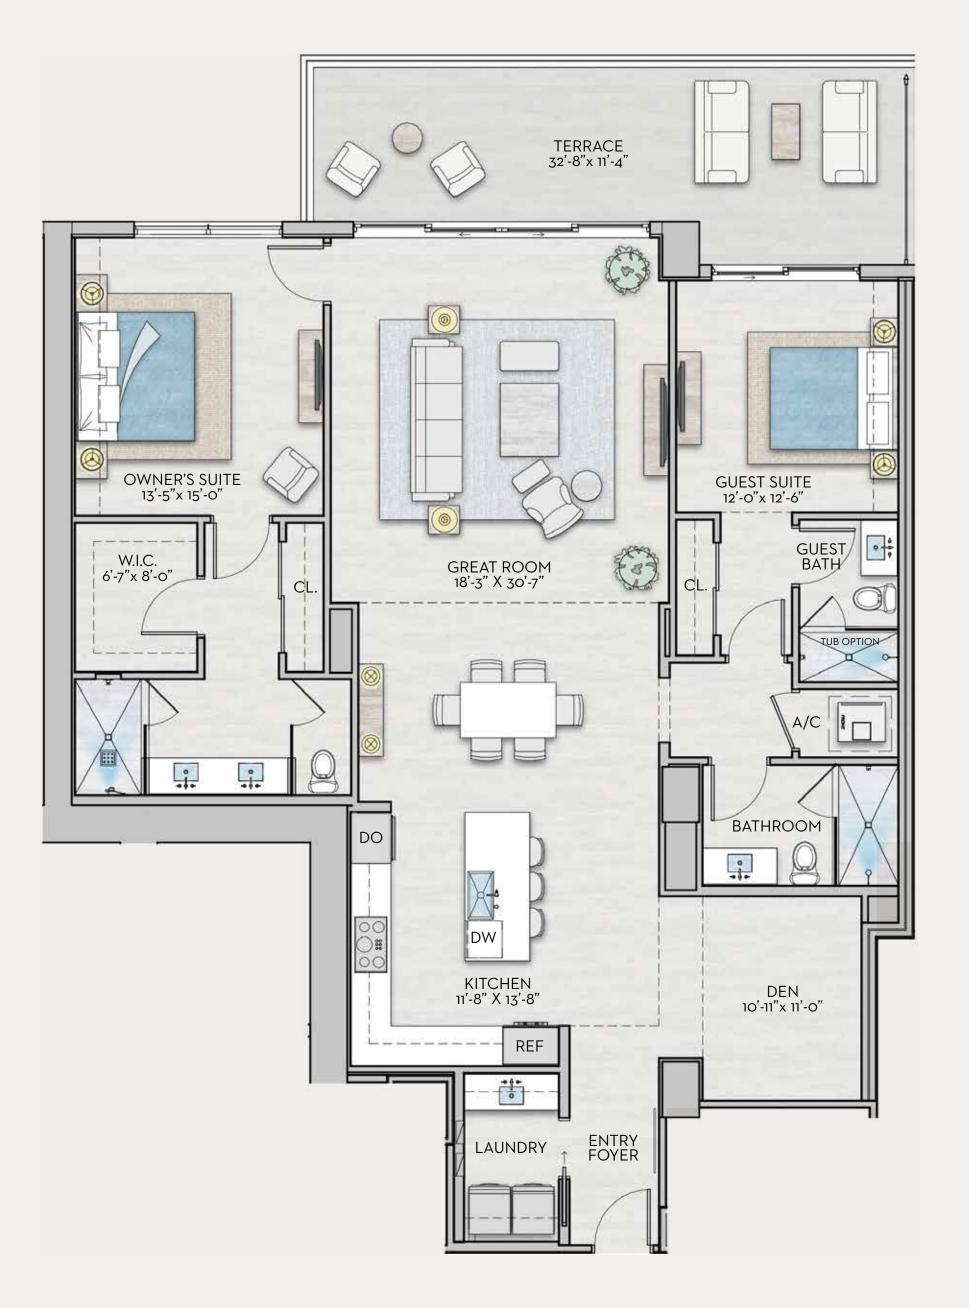

### BRAVO

Levels: 16-38



Interior: 2,371 sq ft Exterior: 440 sq ft Total: 2,811 sq ft









## CURATOR

Levels: 16-39



· → Den

Interior:1,935 sq ftExterior:320 sq ftTotal:2,255 sq ft









## DALI

Levels: 15-39



Interior:1,788 sq ftExterior:331 sq ftTotal:2,119 sq ft









## ENCORE

Levels: 15-39



Interior: 2,637 sq ft Exterior: 488 sq ft Total: 3,125 sq ft







### ARTISAN

Levels: 14-39



Interior: 2,167 sq ft Exterior: 359 sq ft Total: 2,526 sq ft







### HARMONY

Levels: 14-39



Interior: 1,339 sq ft Exterior: 271 sq ft 1,610 sq ft Total:







### GRANDE

Levels: 14-39



Interior: 1,339 sq ft Exterior: 270 sq ft 1,609 sq ft Total:







# FRESCO

Levels: 14-39



Interior: 2,167 sq ft Exterior: 359 sq ft Total: 2,526 sq ft







# PENTHOUSE A

Levels: 40-42



· → Den

Interior:3,157 sq ftExterior:810 sq ftTotal:3,967 sq ft









# PENTHOUSE B

Levels: 40-42



₽ + Den

Interior:3,989 sq ftExterior:858 sq ftTotal:4,847 sq ft







# PENTH