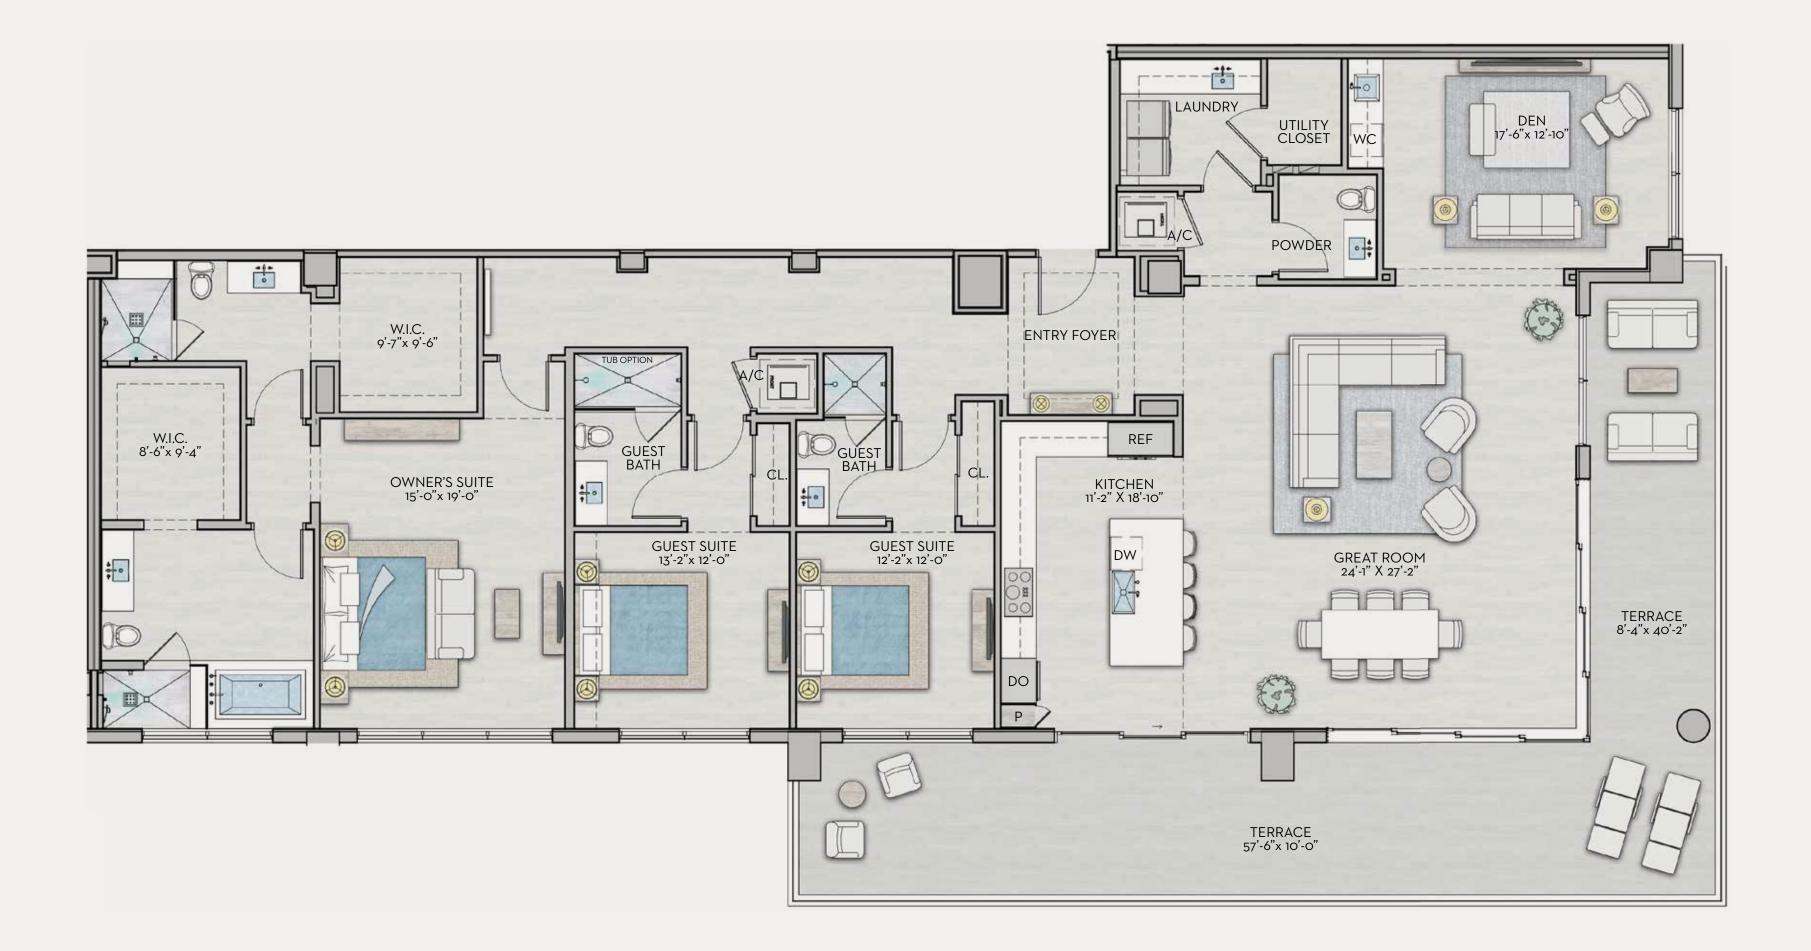

# PENTHOUSE B

Levels: 40-42

₽ + Den

Interior:3,989 sq ftExterior:858 sq ftTotal:4,847 sq ft