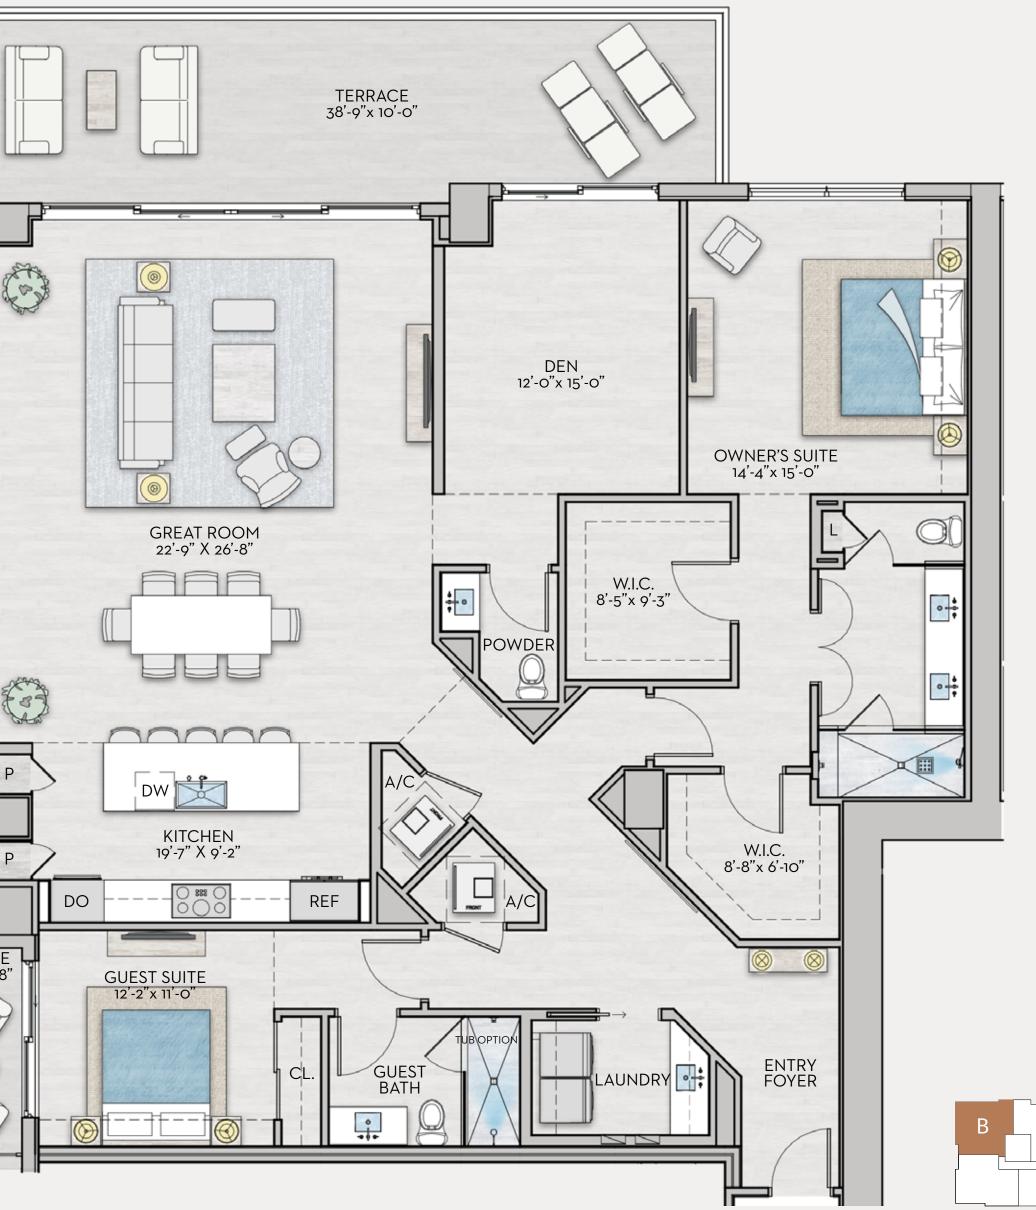

# PENTHOUSE B

Levels: 40-42

₽ + Den

Interior:3,989 sq ftExterior:858 sq ftTotal:4,847 sq ft