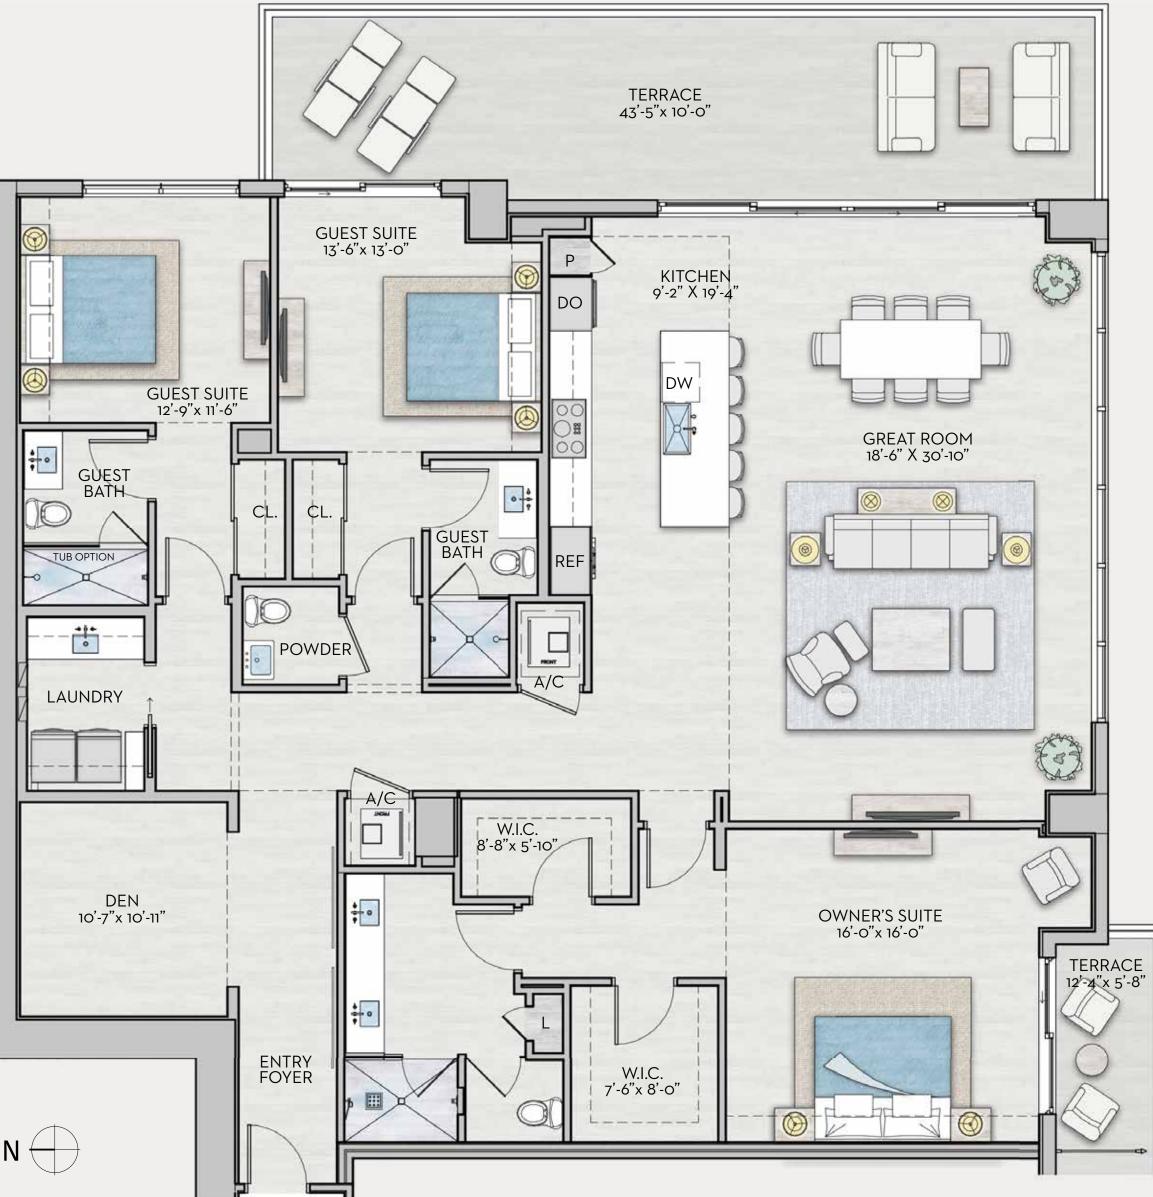

## CURATOR

Levels: 16-39

· → Den

Interior:1,935 sq ftExterior:320 sq ftTotal:2,255 sq ft